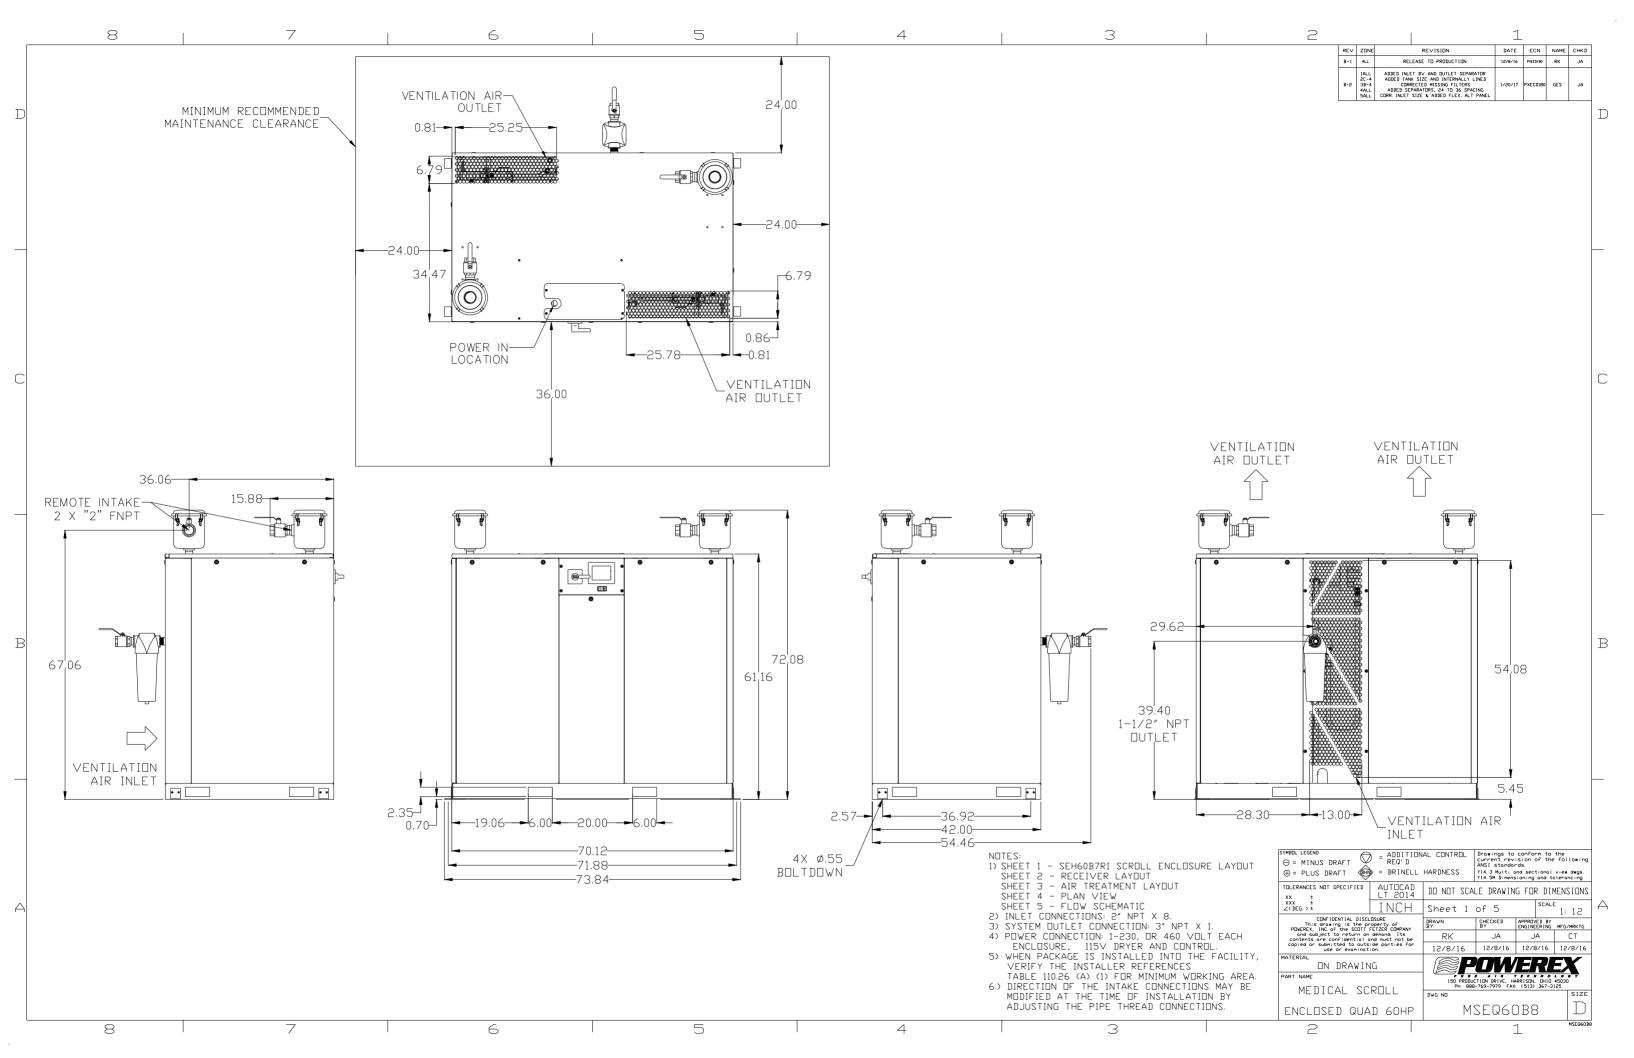

NDTES: 1) SHEET 1 - SEH60B7RI SCRDLL ENCLOSURE LAYDUT SHEET 2 - RECEIVER LAYDUT SHEET 3 - AIR TREATMENT LAYDUT SHEET 4 - PLAN VIEW SHEET 5 - FLOW SCHEMATIC 2) INLET CONNECTIONS: 2" NPT X 8. 3) SYSTEM DUTLET CONNECTION: 3" NPT X 1. 4) PDWER CONNECTION: 1-230, DR 460 VOLT EACH ENCLOSURE, 115V DRYER AND CONTRUL. 5) WHEN PACKAGE IS INSTALLED INTO THE FACILITY, VERIFY THE INSTALLER REFERENCES TABLE 110.26 (A) (1) FOR MINIMUM WORKING AREA. 6.) DIRECTION OF THE INTAKE CONNECTIONS MAY BE MODIFIED AT THE TIME OF INSTALLATION BY ADJUSTING THE PIPE THREAD CONNECTIONS.