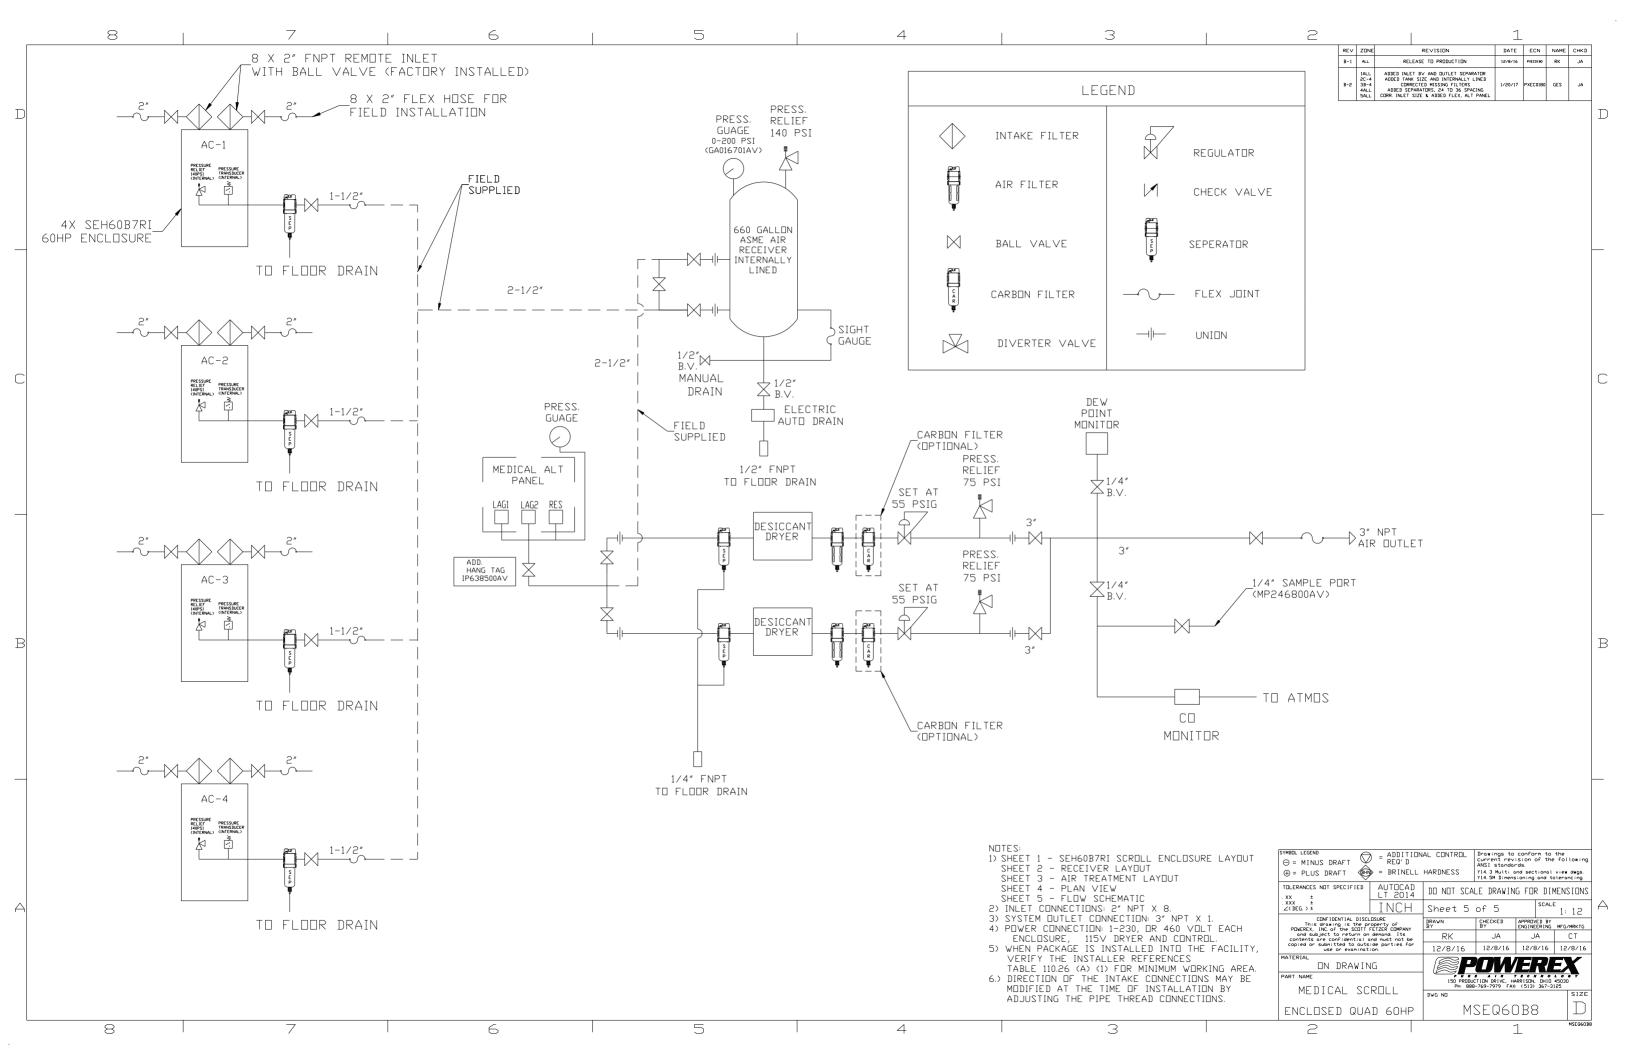

NDTES: 1) SHEET 1 - SEH60B7RI SCRDLL ENCLOSURE LAYDUT SHEET 2 - RECEIVER LAYDUT SHEET 3 - AIR TREATMENT LAYDUT SHEET 4 - PLAN VIEW SHEET 5 - FLOW SCHEMATIC 2) INLET CONNECTIONS: 2" NPT X 8. 3) SYSTEM DUTLET CONNECTION: 3" NPT X 1. 4) PDWER CONNECTION: 1-230, DR 460 VOLT EACH ENCLOSURE, 115V DRYER AND CONTRUL. 5) WHEN PACKAGE IS INSTALLED INTO THE FACILITY, VERIFY THE INSTALLER REFERENCES TABLE 110.26 (A) (1) FOR MINIMUM WORKING AREA. 6.) DIRECTION OF THE INTAKE CONNECTIONS MAY BE MODIFIED AT THE TIME OF INSTALLATION BY ADJUSTING THE PIPE THREAD CONNECTIONS.