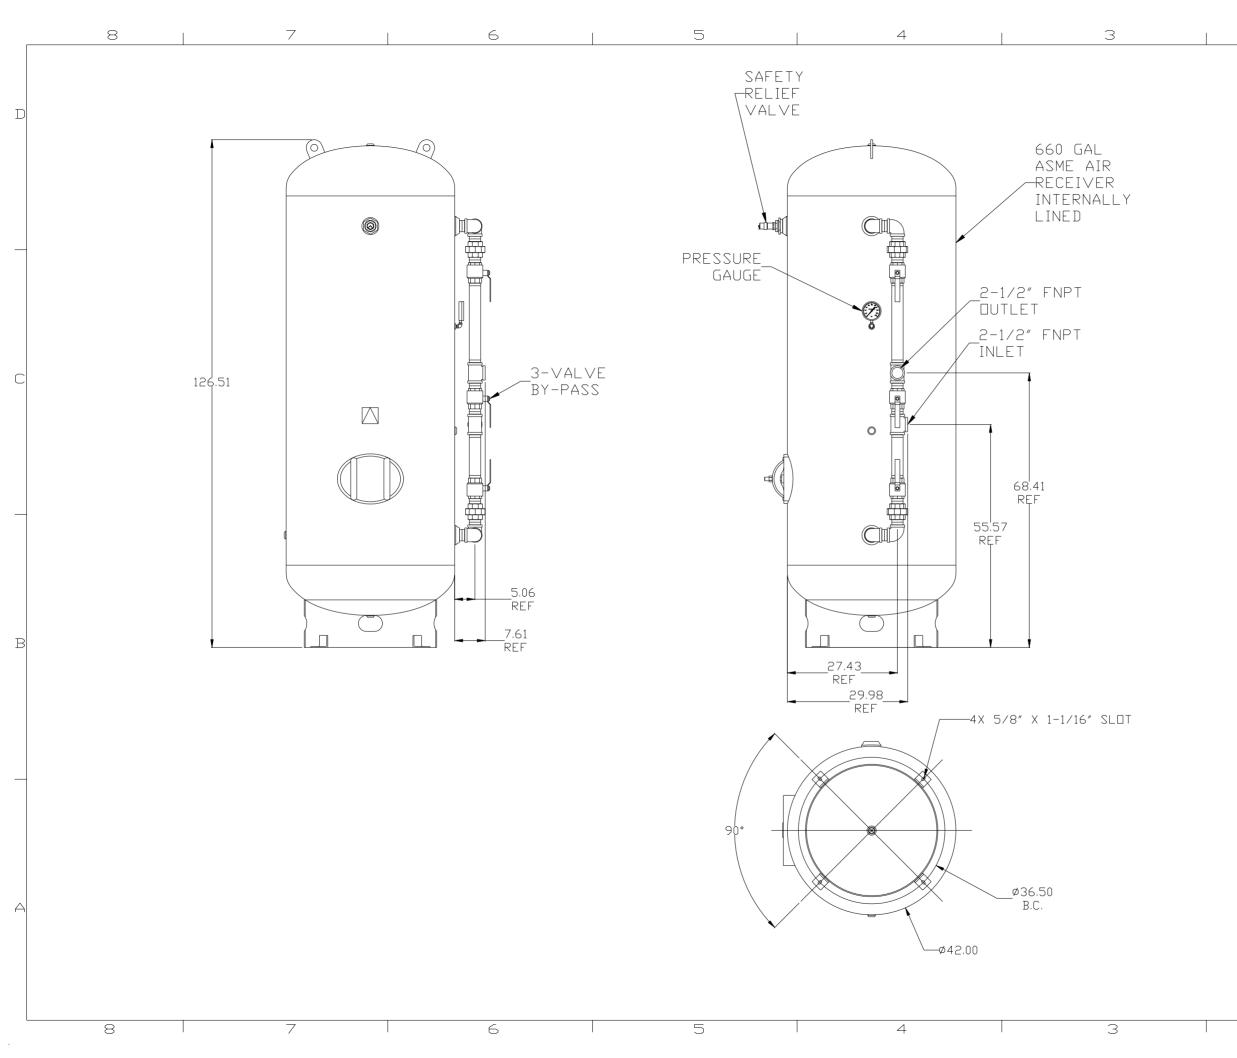

| ADJUSTING                                                                                                                                                                                                                                                                        | THE PIPE           | THREAD (                                                                          | CONNECT                  | IDNS.   |          |           |  |  |
|----------------------------------------------------------------------------------------------------------------------------------------------------------------------------------------------------------------------------------------------------------------------------------|--------------------|-----------------------------------------------------