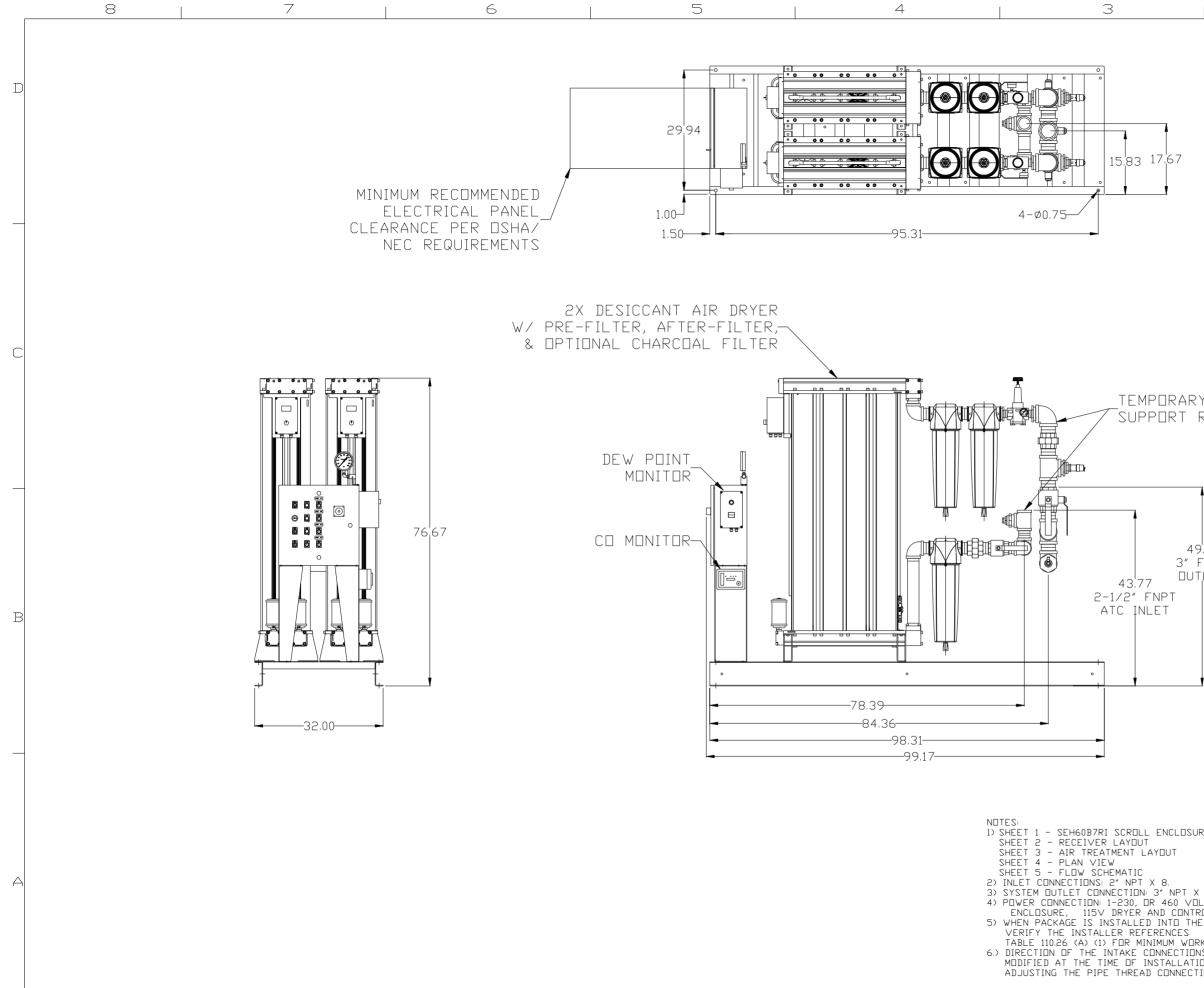

NDTES: 1) SHEET 1 - SEH60B7RI SCRDLL ENCLOSURE LAYDUT SHEET 2 - RECEIVER LAYDUT SHEET 3 - AIR TREATMENT LAYDUT SHEET 4 - PLAN VIEW SHEET 5 - FLOW SCHEMATIC 2) INLET CONNECTIONS: 2" NPT X 8. 3) SYSTEM DUTLET CONNECTION: 3" NPT X 1. 4) PDWER CONNECTION: 1-230, DR 460 VOLT EACH ENCLOSURE, 115V DRYER AND CONTRUL. 5) WHEN PACKAGE IS INSTALLED INTO THE FACILITY, VERIFY THE INSTALLER REFERENCES TABLE 110.26 (A) (1) FOR MINIMUM WORKING AREA. 6.) DIRECTION OF THE INTAKE CONNECTIONS MAY BE MODIFIED AT THE TIME OF INSTALLATION BY ADJUSTING THE PIPE THREAD CONNECTIONS.