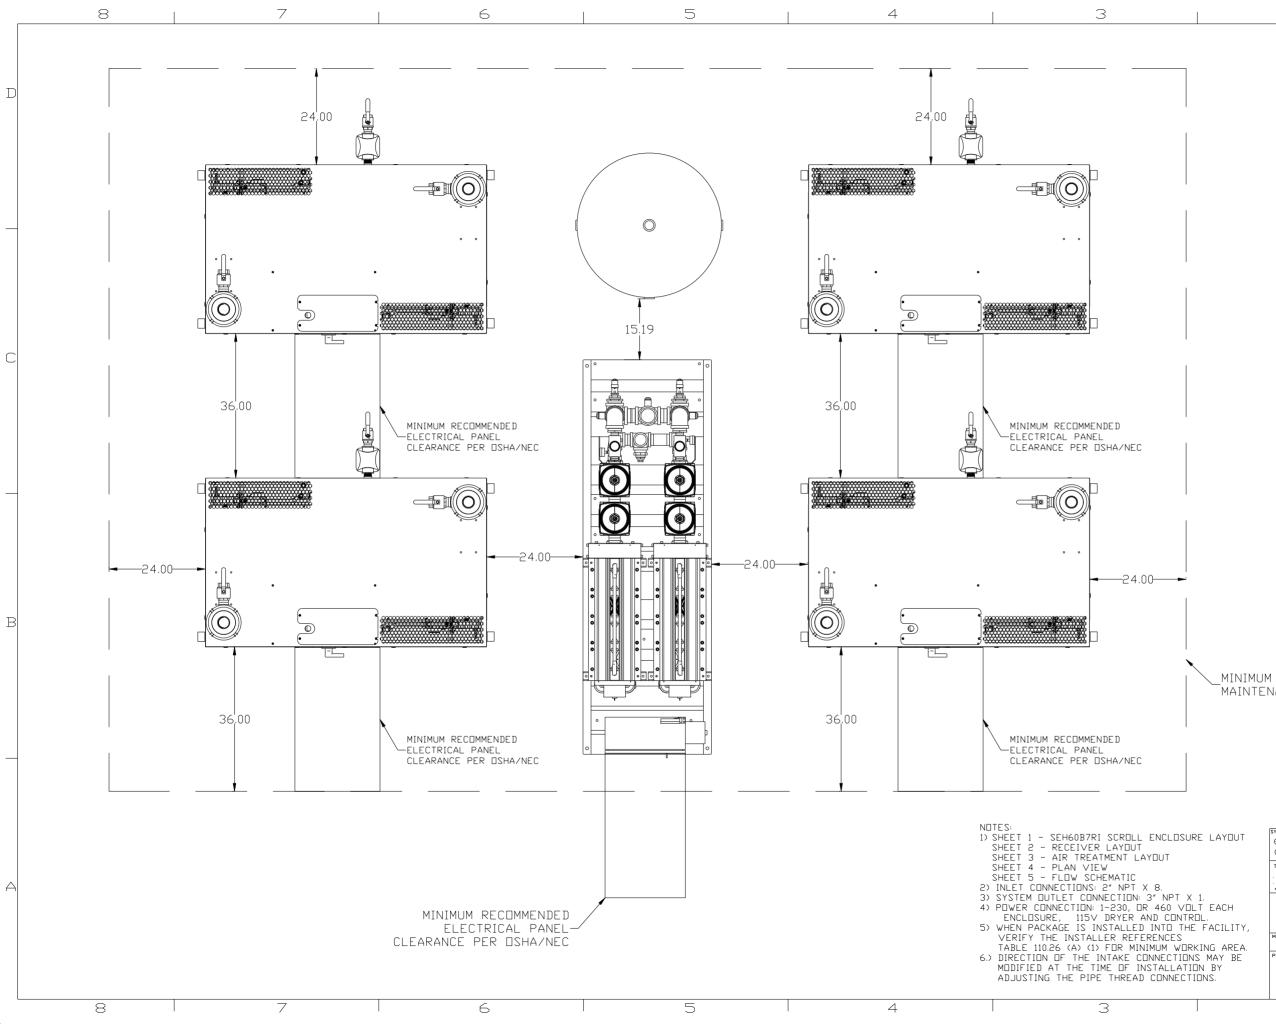

NDTES: 1) SHEET 1 - SEH60B7RI SCRDLL ENCLOSURE LAYDUT SHEET 2 - RECEIVER LAYDUT SHEET 3 - AIR TREATMENT LAYDUT SHEET 4 - PLAN VIEW SHEET 5 - FLOW SCHEMATIC 2) INLET CONNECTIONS: 2" NPT X 8. 3) SYSTEM DUTLET CONNECTION: 3" NPT X 1. 4) PDWER CONNECTION: 1-230, DR 460 VOLT EACH ENCLOSURE, 115V DRYER AND CONTRUL. 5) WHEN PACKAGE IS INSTALLED INTO THE FACILITY, VERIFY THE INSTALLER REFERENCES TABLE 110.26 (A) (1) FOR MINIMUM WORKING AREA. 6.) DIRECTION OF THE INTAKE CONNECTIONS MAY BE MODIFIED AT THE TIME OF INSTALLATION BY ADJUSTING THE PIPE THREAD CONNECTIONS.

MINIMUM RECOMMENDED MAINTENANCE CLEARANCE

| 2 |     |                                      |                                                                                                                                                                                            | 1       |          |      |      |
|---|-----|--------------------------------------|--------------------------------------------------------------------------------------------------------------------------------------------------------------------------------------------|---------|----------|------|------|
|   | REV | ZONE                                 | REVISION                                                                                                                                                                                   | DATE    | ECN      | NAME | СНКД |
|   | B-1 | ALL                                  | RELEASE TO PRODUCTION                                                                                                                                                                      | 12/8/16 | PXEC0180 | RK   | JA   |
|   | B-5 | 1ALL<br>2C-4<br>3B-4<br>4ALL<br>5ALL | ADDED INLET BV AND DUTLET SEPARATOR<br>ADDED TANK SIZE AND INTERNALLY LINED<br>CORRECTED MISSING FILTERS<br>ADDED SEPARATORS, 24 TO 36 SPACING<br>CORR. INLET SIZE & ADDED FLEX, ALT PANEL | 1/20/17 | PXEC0180 | GES  | AL   |