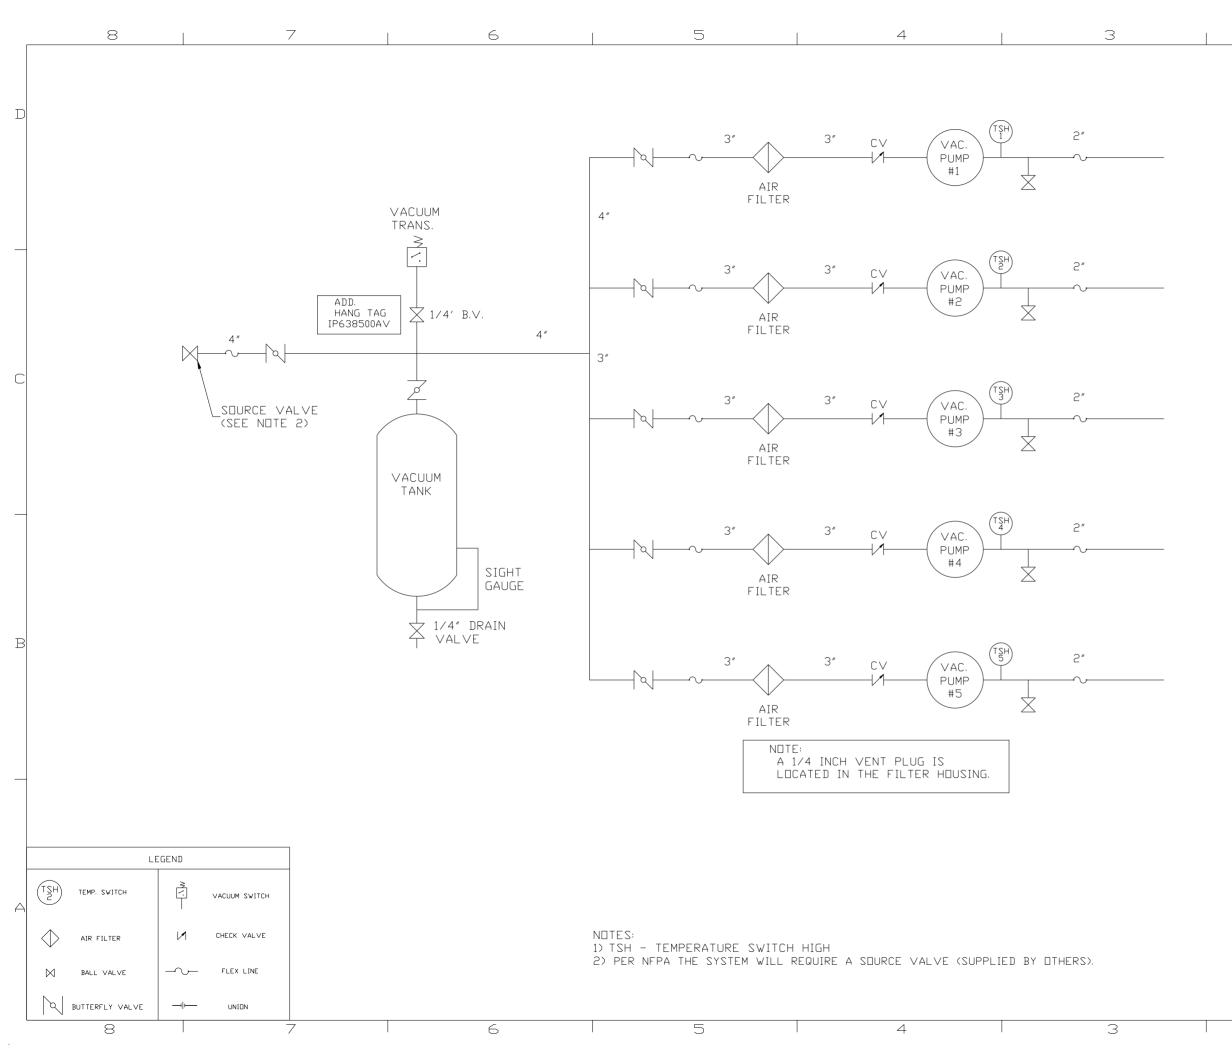

З

4

З

|  |                                                                                                                                                                                           |                                                                       |                       |                                                                             | Ð.,                                          |                                      |  |
|--|-------------------------------------------------------------------------------------------------------------------------------------------------------------------------------------------|-----------------------------------------------------------------------|-----------------------|-----------------------------------------------------------------------------|----------------------------------------------|--------------------------------------|--|
|  |                                                                                                                                                                                           |                                                                       |                       |                                                                             |                                              |                                      |  |
|  | SYMBOL LEGEND<br>⊖ = MINUS DRAFT<br>⊕ = PLUS DRAFT                                                                                                                                        | <pre>= ADDITION REQ'D = BRINELL</pre>                                 |                       | Drawings to<br>current rev<br>ANSI standar<br>Y14.3 Multic<br>Y14.54 Dimens | ision of the<br>rds.<br>Ind sectional        | r following<br>view dwgs.            |  |
|  | TOLERANCES NOT SPECIFIED<br>. XX ±<br>. XXX ±<br>. ∠(DEG.) ±                                                                                                                              | AUTOCAD<br>REL2008 LT                                                 | DO NOT SCA<br>Sheet 1 | LE DRAWIN                                                                   |                                              | MENS I DNS                           |  |
|  | CONFIDENTIAL DISC<br>This drawing is the prop<br>CAMPBELL GROUP of the SCOTT<br>and subject to return on<br>contents are confidential o<br>copied or submitted to outs<br>use or examinat | perty of the<br>FETZER COMPANY<br>and must not be<br>side parties for | AEK                   | DMS                                                                         | APPROVED BY<br>ENGINEERING<br>AEK<br>6/22/12 | 1: 20<br>mfg/mrktg<br>RJR<br>6/22/12 |  |
|  | MATERIAL<br>N/A<br>PART NAME<br>15HP CLAW VAC P                                                                                                                                           |                                                                       | 150 PRODU<br>Phi 886  | CTION DRIVE, HA                                                             | ARRISON, OHIO<br>(513) 367-3                 | 125                                  |  |
|  | 200GAL PAC                                                                                                                                                                                |                                                                       | DWG NG                | PP1                                                                         | 505                                          | CVPP1505B. dwg                       |  |

| SYMBOL LEGEND = ADDITIONAL CONTROL Drawings to conform to the current revision of the follow |                                                                                    |               |                                |           |                |   |  |
|----------------------------------------------------------------------------------------------|------------------------------------------------------------------------------------|---------------|--------------------------------|-----------|----------------|---|--|
| ⊖ = MINUS DRAFT                                                                              | REQ'D                                                                              |               | ANSI standards.                |           |                |   |  |
| ⊕ = PLUS DRAFT                                                                               | ▶ = BRINELI                                                                        | HARDNESS      | Y14.3 Multi o<br>Y14.5M Dimens |           |                |   |  |
| TOLERANCES NOT SPECIFIED<br>. XX ±                                                           | T DO NOT SCA                                                                       | LE DRAWIN     | G FOR D                        | IMENSIONS |                |   |  |
| . XXX ±<br>∠(DEG.)±                                                                          | INCH                                                                               | Sheet 2       | Sheet 2 of 2                   |           | 1: 20          | Α |  |
| CONFIDENTIAL DISCL<br>This drawing is the prop<br>CAMPBELL GROUP of the SCOTT                | DRAWN<br>BY                                                                        | CHECKED<br>BY | APPROVED B<br>ENGINEERIN       |           |                |   |  |
| and subject to return on demand. Its<br>contents are confidential and must not be            |                                                                                    | AEK           | GES                            | DMS       | TH             |   |  |
| copied or submitted to outs<br>use or examinat                                               | 7/19/10                                                                            | 7/19/10       | 7/19/10                        | 7/19/10   |                |   |  |
| MATERIAL N/A                                                                                 |                                                                                    | OW            |                                | EX        |                |   |  |
| PART NAME                                                                                    | 150 PRODUCTION DRIVE, HARRISON, DHID 45030<br>Phy B88-769-7979 FAX: (513) 367-3125 |               |                                |           |                |   |  |
| CLAW VAC PEN                                                                                 | DWG ND                                                                             | -/69-/9/9 FAX | (513) 36/-                     | SIZE      |                |   |  |
| FLOW SCHEM                                                                                   | C V                                                                                | PP1           | 505                            | D         |                |   |  |
| 2                                                                                            |                                                                                    |               | -                              | 1         | CVPP1505B. dwg |   |  |

D

С