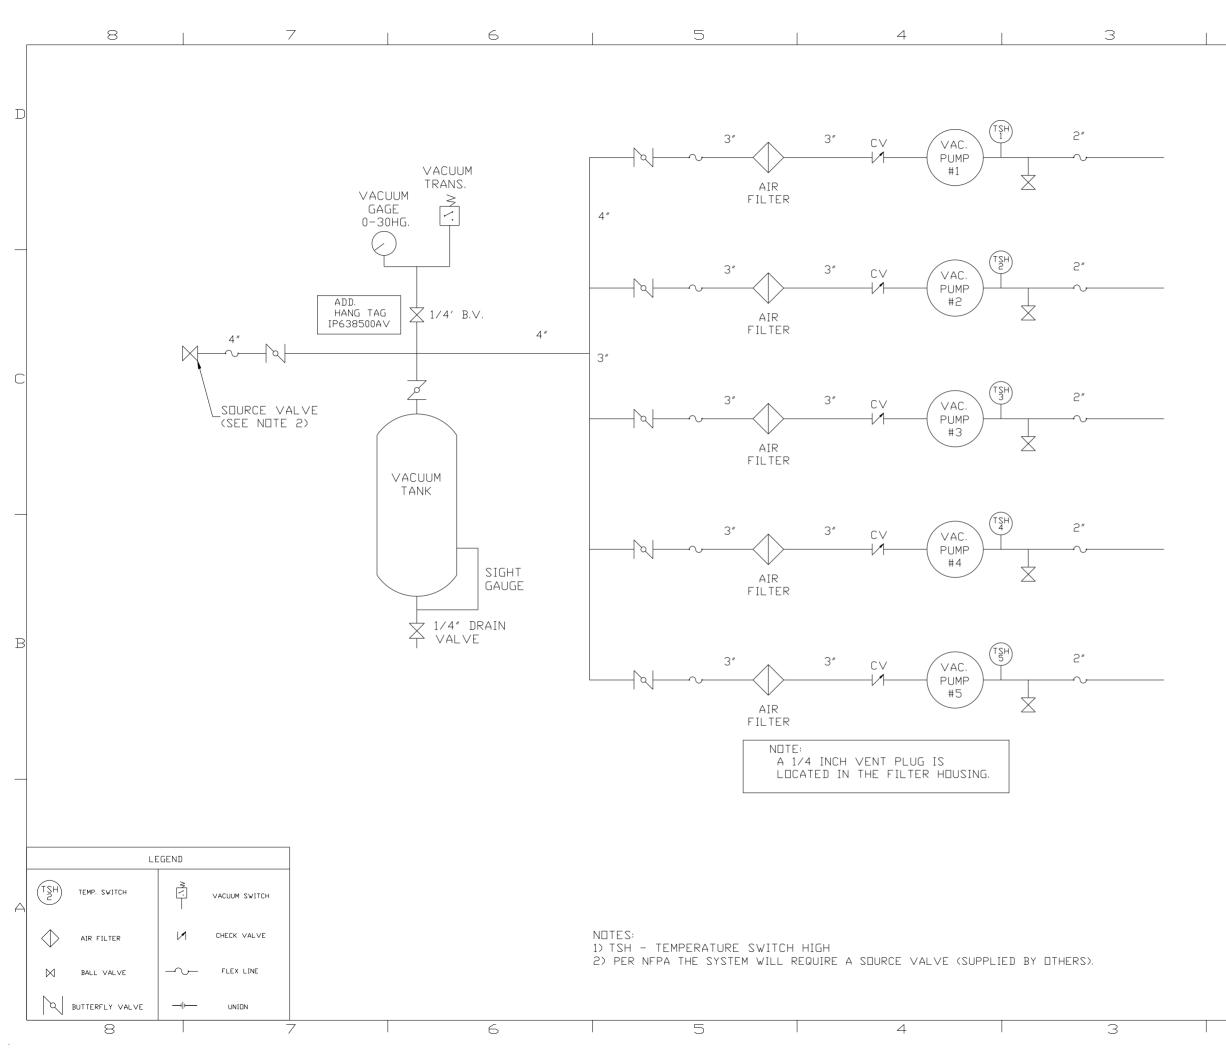

З

NDTE: SYSTEM DESIGNED IN COMPLIANCE WITH U.S. NFPA '99, LATEST EDITION,

D

С

В

A

| 8 7 6 6 5 4 |
|-------------|
|-------------|

| SYMBOL LEGEND $\bigcirc$ = ADDITIONAL CONTROL       Drowings to conform to the following for usion of the f |                                   |                                |                |               |                |   |
|-------------------------------------------------------------------------------------------------------------------------------------------------------------------------------------------------------------------------------------------------------------------------------------------------------------------------------------------------------------------------------------------------------------------------------------------------------------------------------------------------------------------------------------------------------------------------------------------------------------------------------------------------------------------------------------------------------------------------------------------------------------------------------------------------------------------------------------------------------------------------------------------------------------------------------------------------------------------------------------------------------------------------------------------------------------------------------------------------------------------------------------------------------------------------------------------------------------------------------------------------------------------------------------------------------------------------------------------------------------------------------------------------------------------------------------------------------------------------------------------------------------------------------------------------------------------------------------------------------------------------------------------------------------------------------------------------------------------------------------------------------------------------------------------------------------------------------------------------------------------------------------------------------------------------------------------------------------------------------------------------------------------------------------------------------------------------------|-----------------------------------|--------------------------------|----------------|---------------|----------------|---|
| TOLERANCES NOT SPECIFIED                                                                                                                                                                                                                                                                                                                                                                                                                                                                                                                                                                                                                                                                                                                                                                                                                                                                                                                                                                                                                                                                                                                                                                                                                                                                                                                                                                                                                                                                                                                                                                                                                                                                                                                                                                                                                                                                                                                                                                                                                                                      | AUTOCAD<br>REL2008 LT             | DO NOT SCAI                    | _E DRAWIN      | G FOR I       | DIMENSIONS     |   |
| . XXX ±<br>∠(DEG.) ±                                                                                                                                                                                                                                                                                                                                                                                                                                                                                                                                                                                                                                                                                                                                                                                                                                                                                                                                                                                                                                                                                                                                                                                                                                                                                                                                                                                                                                                                                                                                                                                                                                                                                                                                                                                                                                                                                                                                                                                                                                                          | INCH                              | Sheet 1 of 2                   |                |               | ALE<br>1:20    | A |
| CONFIDENTIAL DISCL<br>This drawing is the prop<br>CAMPBELL GROUP of the SCOTT                                                                                                                                                                                                                                                                                                                                                                                                                                                                                                                                                                                                                                                                                                                                                                                                                                                                                                                                                                                                                                                                                                                                                                                                                                                                                                                                                                                                                                                                                                                                                                                                                                                                                                                                                                                                                                                                                                                                                                                                 | erty of the                       | DRAWN<br>BY                    | CHECKED<br>BY  | APPROVED      |                |   |
| and subject to return on<br>contents are confidential o<br>copied or submitted to outs<br>use or examinat                                                                                                                                                                                                                                                                                                                                                                                                                                                                                                                                                                                                                                                                                                                                                                                                                                                                                                                                                                                                                                                                                                                                                                                                                                                                                                                                                                                                                                                                                                                                                                                                                                                                                                                                                                                                                                                                                                                                                                     | nd must not be<br>ide parties for | AEK<br>7/19/10                 | GES<br>7/19/10 | DMS<br>7/19/1 | TH             |   |
| MATERIAL                                                                                                                                                                                                                                                                                                                                                                                                                                                                                                                                                                                                                                                                                                                                                                                                                                                                                                                                                                                                                                                                                                                                                                                                                                                                                                                                                                                                                                                                                                                                                                                                                                                                                                                                                                                                                                                                                                                                                                                                                                                                      | MATERIAL                          |                                |                |               | EX             | ĺ |
| PART NAME<br>1.5HP CLAW VAC P                                                                                                                                                                                                                                                                                                                                                                                                                                                                                                                                                                                                                                                                                                                                                                                                                                                                                                                                                                                                                                                                                                                                                                                                                                                                                                                                                                                                                                                                                                                                                                                                                                                                                                                                                                                                                                                                                                                                                                                                                                                 |                                   | TION DRIVE, H<br>-769-7979 FAX |                | 7-3125        |                |   |
| 200GAL PACI                                                                                                                                                                                                                                                                                                                                                                                                                                                                                                                                                                                                                                                                                                                                                                                                                                                                                                                                                                                                                                                                                                                                                                                                                                                                                                                                                                                                                                                                                                                                                                                                                                                                                                                                                                                                                                                                                                                                                                                                                                                                   | DWG ND                            | PP1                            | 505            |               |                |   |
| 2                                                                                                                                                                                                                                                                                                                                                                                                                                                                                                                                                                                                                                                                                                                                                                                                                                                                                                                                                                                                                                                                                                                                                                                                                                                                                                                                                                                                                                                                                                                                                                                                                                                                                                                                                                                                                                                                                                                                                                                                                                                                             |                                   | 1                              | -              | 1             | CVPP1505B. dwg | 9 |

D

C

| SYMBOL LEGEND = ADDITIONAL CONTROL Drawings to conform to the current revision of the follow |                                                                                    |               |                                |           |                |   |  |
|----------------------------------------------------------------------------------------------|------------------------------------------------------------------------------------|---------------|--------------------------------|-----------|----------------|---|--|
| ⊖ = MINUS DRAFT                                                                              | REQ'D                                                                              |               | ANSI standards.                |           |                |   |  |
| ⊕ = PLUS DRAFT                                                                               | ▶ = BRINELI                                                                        | HARDNESS      | Y14.3 Multi o<br>Y14.5M Dimens |           |                |   |  |
| TOLERANCES NOT SPECIFIED<br>. XX ±                                                           | T DO NOT SCA                                                                       | LE DRAWIN     | G FOR D                        | IMENSIONS |                |   |  |
| . XXX ±<br>∠(DEG.)±                                                                          | INCH                                                                               | Sheet 2       | Sheet 2 of 2                   |           | 1: 20          | Α |  |
| CONFIDENTIAL DISCL<br>This drawing is the prop<br>CAMPBELL GROUP of the SCOTT                | DRAWN<br>BY                                                                        | CHECKED<br>BY | APPROVED B<br>ENGINEERIN       |           |                |   |  |
| and subject to return on demand. Its<br>contents are confidential and must not be            |                                                                                    | AEK           | GES                            | DMS       | TH             |   |  |
| copied or submitted to outs<br>use or examinat                                               | 7/19/10                                                                            | 7/19/10       | 7/19/10                        | 7/19/10   |                |   |  |
| MATERIAL N/A                                                                                 |                                                                                    | OW            |                                | EX        |                |   |  |
| PART NAME                                                                                    | 150 PRODUCTION DRIVE, HARRISON, DHID 45030<br>Phy B88-769-7979 FAX: (513) 367-3125 |               |                                |           |                |   |  |
| CLAW VAC PEN                                                                                 | DWG ND                                                                             | -/69-/9/9 FAX | (513) 36/-                     | SIZE      |                |   |  |
| FLOW SCHEM                                                                                   | C V                                                                                | PP1           | 505                            | D         |                |   |  |
| 2                                                                                            |                                                                                    |               | -                              | 1         | CVPP1505B. dwg |   |  |

D

С

4

5

5

NDTE: SYSTEM DESIGNED IN COMPLIANCE WITH U.S. NFPA '99, LATEST EDITION.

7

8