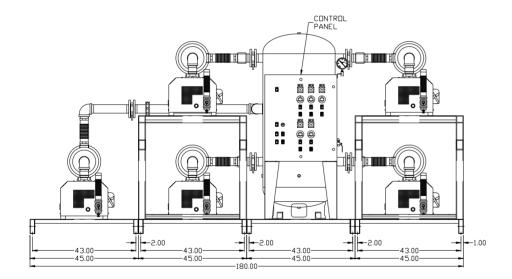

З

4

З

|  |                                                                                                                                                                                           |                                                                       |                       |                                                                             | Ð.,                                          |                                      |  |
|--|-------------------------------------------------------------------------------------------------------------------------------------------------------------------------------------------|-----------------------------------------------------------------------|-----------------------|-----------------------------------------------------------------------------|----------------------------------------------|--------------------------------------|--|
|  |                                                                                                                                                                                           |                                                                       |                       |                                                                             |                                              |                                      |  |
|  | SYMBOL LEGEND<br>⊖ = MINUS DRAFT<br>⊕ = PLUS DRAFT                                                                                                                                        | <pre>= ADDITION REQ'D = BRINELL</pre>                                 |                       | Drawings to<br>current rev<br>ANSI standar<br>Y14.3 Multic<br>Y14.54 Dimens | ision of the<br>rds.<br>Ind sectional        | r following<br>view dwgs.            |  |
|  | TOLERANCES NOT SPECIFIED<br>. XX ±<br>. XXX ±<br>. ∠(DEG.) ±                                                                                                                              | AUTOCAD<br>REL2008 LT                                                 | DO NOT SCA<br>Sheet 1 | LE DRAWIN                                                                   |                                              | MENS I DNS                           |  |
|  | CONFIDENTIAL DISC<br>This drawing is the prop<br>CAMPBELL GROUP of the SCOTT<br>and subject to return on<br>contents are confidential o<br>copied or submitted to outs<br>use or examinat | perty of the<br>FETZER COMPANY<br>and must not be<br>side parties for | AEK                   | DMS                                                                         | APPROVED BY<br>ENGINEERING<br>AEK<br>6/22/12 | 1: 20<br>mfg/mrktg<br>RJR<br>6/22/12 |  |
|  | MATERIAL<br>N/A<br>PART NAME<br>15HP CLAW VAC P                                                                                                                                           |                                                                       | 150 PRODU<br>Phi 886  | CTION DRIVE, HA                                                             | ARRISON, OHIO<br>(513) 367-3                 | 125                                  |  |
|  | 200GAL PAC                                                                                                                                                                                |                                                                       | DWG NG                | PP1                                                                         | 505                                          | CVPP1505B. dwg                       |  |