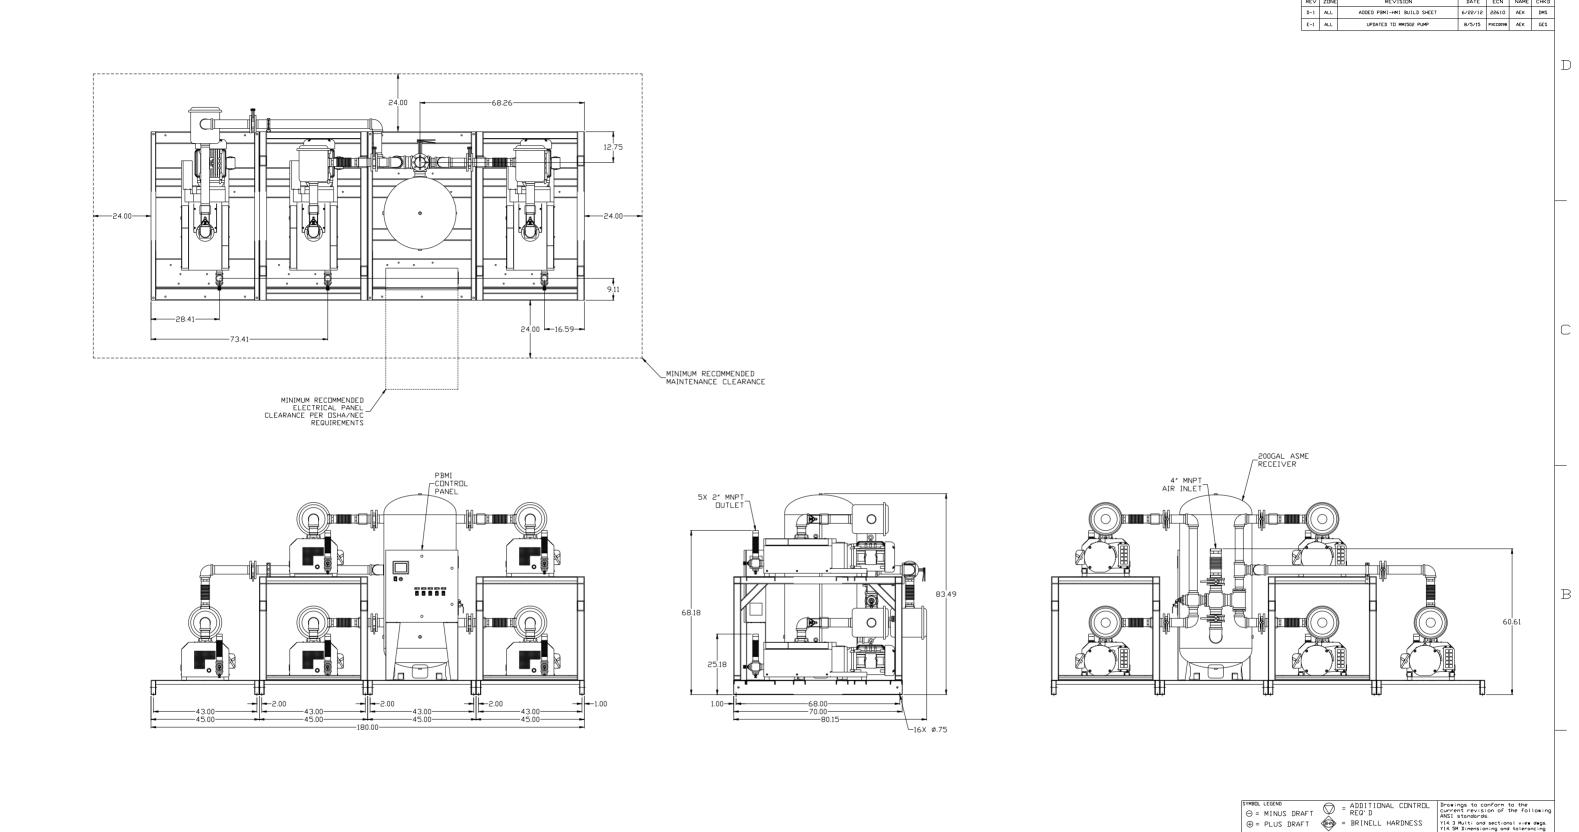

| 2 |     |              |                                                        | 1       |          |      |      |
|---|-----|--------------|--------------------------------------------------------|---------|----------|------|------|
|   | REV | ZONE         | REVISION                                               | DATE    | ECN      | NAME | СНКД |
|   | B-1 | ALL          | RELEASE TO PRODUCTION                                  | 7/19/10 | 22347    | AEK  | GES  |
|   | C-1 | 1 ALL<br>ALL | UPDATED TO CURRENT STANDARD PANEL<br>REMDVED VAC GAUGE | 2/7/12  | 22723    | AEK  | GES  |
|   | D-1 | 1 ALL        | ADDED PBMI-HMI BUILD SHEET                             | 6/22/12 | 22610    | AEK  | DMS  |
|   | E-1 | ALL          | UPDATED TO MM1502 PUMP                                 | 8/5/15  | PXEC0098 | AEK  | GES  |

| 1 | 2 |     |      |                            | 1       |       |      |      |   |
|---|---|-----|------|----------------------------|---------|-------|------|------|---|
|   |   | REV | ZONE | REVISION                   | DATE    | ECN   | NAME | CHKD | 1 |
|   |   | D-1 | ALL  | ADDED PBMI-HMI BUILD SHEET | 6/22/12 | 22610 | AEK  | DMS  |   |