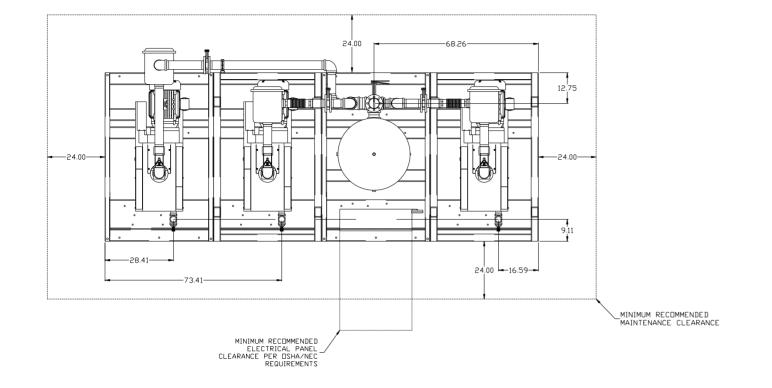

З

NDTE: SYSTEM DESIGNED IN COMPLIANCE WITH U.S. NFPA '99, LATEST EDITION,

D

С

В

A

| 8 7 6 6 5 4 |
|-------------|
|-------------|

| SYMBOL LEGEND $\bigcirc$ = ADDITIONAL CONTROL       Drowings to conform to the following for usion of the f |                                   |                                |                |               |                |   |
|-------------------------------------------------------------------------------------------------------------------------------------------------------------------------------------------------------------------------------------------------------------------------------------------------------------------------------------------------------------------------------------------------------------------------------------------------------------------------------------------------------------------------------------------------------------------------------------------------------------------------------------------------------------------------------------------------------------------------------------------------------------------------------------------------------------------------------------------------------------------------------------------------------------------------------------------------------------------------------------------------------------------------------------------------------------------------------------------------------------------------------------------------------------------------------------------------------------------------------------------------------------------------------------------------------------------------------------------------------------------------------------------------------------------------------------------------------------------------------------------------------------------------------------------------------------------------------------------------------------------------------------------------------------------------------------------------------------------------------------------------------------------------------------------------------------------------------------------------------------------------------------------------------------------------------------------------------------------------------------------------------------------------------------------------------------------------------|-----------------------------------|--------------------------------|----------------|---------------|----------------|---|
| TOLERANCES NOT SPECIFIED                                                                                                                                                                                                                                                                                                                                                                                                                                                                                                                                                                                                                                                                                                                                                                                                                                                                                                                                                                                                                                                                                                                                                                                                                                                                                                                                                                                                                                                                                                                                                                                                                                                                                                                                                                                                                                                                                                                                                                                                                                                      | AUTOCAD<br>REL2008 LT             | DO NOT SCAI                    | _E DRAWIN      | G FOR I       | DIMENSIONS     |   |
| . XXX ±<br>∠(DEG.) ±                                                                                                                                                                                                                                                                                                                                                                                                                                                                                                                                                                                                                                                                                                                                                                                                                                                                                                                                                                                                                                                                                                                                                                                                                                                                                                                                                                                                                                                                                                                                                                                                                                                                                                                                                                                                                                                                                                                                                                                                                                                          | INCH                              | Sheet 1 of 2                   |                |               | ALE<br>1:20    | A |
| CONFIDENTIAL DISCL<br>This drawing is the prop<br>CAMPBELL GROUP of the SCOTT                                                                                                                                                                                                                                                                                                                                                                                                                                                                                                                                                                                                                                                                                                                                                                                                                                                                                                                                                                                                                                                                                                                                                                                                                                                                                                                                                                                                                                                                                                                                                                                                                                                                                                                                                                                                                                                                                                                                                                                                 | erty of the                       | DRAWN<br>BY                    | CHECKED<br>BY  | APPROVED      |                |   |
| and subject to return on<br>contents are confidential o<br>copied or submitted to outs<br>use or examinat                                                                                                                                                                                                                                                                                                                                                                                                                                                                                                                                                                                                                                                                                                                                                                                                                                                                                                                                                                                                                                                                                                                                                                                                                                                                                                                                                                                                                                                                                                                                                                                                                                                                                                                                                                                                                                                                                                                                                                     | nd must not be<br>ide parties for | AEK<br>7/19/10                 | GES<br>7/19/10 | DMS<br>7/19/1 | TH             |   |
| MATERIAL                                                                                                                                                                                                                                                                                                                                                                                                                                                                                                                                                                                                                                                                                                                                                                                                                                                                                                                                                                                                                                                                                                                                                                                                                                                                                                                                                                                                                                                                                                                                                                                                                                                                                                                                                                                                                                                                                                                                                                                                                                                                      | MATERIAL                          |                                |                |               | EX             | ĺ |
| PART NAME<br>1.5HP CLAW VAC P                                                                                                                                                                                                                                                                                                                                                                                                                                                                                                                                                                                                                                                                                                                                                                                                                                                                                                                                                                                                                                                                                                                                                                                                                                                                                                                                                                                                                                                                                                                                                                                                                                                                                                                                                                                                                                                                                                                                                                                                                                                 |                                   | TION DRIVE, H<br>-769-7979 FAX |                | 7-3125        |                |   |
| 200GAL PACI                                                                                                                                                                                                                                                                                                                                                                                                                                                                                                                                                                                                                                                                                                                                                                                                                                                                                                                                                                                                                                                                                                                                                                                                                                                                                                                                                                                                                                                                                                                                                                                                                                                                                                                                                                                                                                                                                                                                                                                                                                                                   | DWG ND                            | PP1                            | 505            |               |                |   |
| 2                                                                                                                                                                                                                                                                                                                                                                                                                                                                                                                                                                                                                                                                                                                                                                                                                                                                                                                                                                                                                                                                                                                                                                                                                                                                                                                                                                                                                                                                                                                                                                                                                                                                                                                                                                                                                                                                                                                                                                                                                                                                             |                                   | 1                              | -              | 1             | CVPP1505B. dwg | 9 |

D

С

4

5

5

NDTE: SYSTEM DESIGNED IN COMPLIANCE WITH U.S. NFPA '99, LATEST EDITION.

7

8