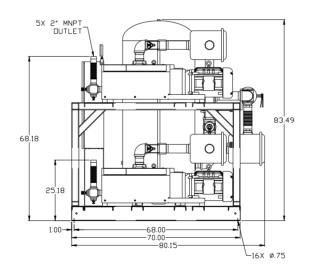

D

C

| SYMBOL LEGEND = ADDITIONAL CONTROL Drawings to conform to the current revision of the follow |                                                                                    |               |                                |           |                |   |  |
|----------------------------------------------------------------------------------------------|------------------------------------------------------------------------------------|---------------|--------------------------------|-----------|----------------|---|--|
| ⊖ = MINUS DRAFT                                                                              | REQ'D                                                                              |               | ANSI standards.                |           |                |   |  |
| ⊕ = PLUS DRAFT                                                                               | ▶ = BRINELI                                                                        | HARDNESS      | Y14.3 Multi o<br>Y14.5M Dimens |           |                |   |  |
| TOLERANCES NOT SPECIFIED<br>. XX ±                                                           | T DO NOT SCA                                                                       | LE DRAWIN     | G FOR D                        | IMENSIONS |                |   |  |
| . XXX ±<br>∠(DEG.)±                                                                          | INCH                                                                               | Sheet 2       | Sheet 2 of 2                   |           | 1: 20          | Α |  |
| CONFIDENTIAL DISCL<br>This drawing is the prop<br>CAMPBELL GROUP of the SCOTT                | DRAWN<br>BY                                                                        | CHECKED<br>BY | APPROVED B<br>ENGINEERIN       |           |                |   |  |
| and subject to return on demand. Its<br>contents are confidential and must not be            |                                                                                    | AEK           | GES                            | DMS       | TH             |   |  |
| copied or submitted to outs<br>use or examinat                                               | 7/19/10                                                                            | 7/19/10       | 7/19/10                        | 7/19/10   |                |   |  |
| MATERIAL N/A                                                                                 |                                                                                    | OW            |                                | EX        |                |   |  |
| PART NAME                                                                                    | 150 PRODUCTION DRIVE, HARRISON, DHID 45030<br>Phy B88-769-7979 FAX: (513) 367-3125 |               |                                |           |                |   |  |
| CLAW VAC PEN                                                                                 | DWG ND                                                                             | -/69-/9/9 FAX | (513) 36/-                     | SIZE      |                |   |  |
| FLOW SCHEM                                                                                   | C V                                                                                | PP1           | 505                            | D         |                |   |  |
| 2                                                                                            |                                                                                    |               | -                              | 1         | CVPP1505B. dwg |   |  |

| SYMBOL LEGEND = ADDITIONAL CONTROL Drawings to conform to the current revision of the follow |                                                                                    |               |                                |           |                |   |  |
|----------------------------------------------------------------------------------------------|------------------------------------------------------------------------------------|---------------|--------------------------------|-----------|----------------|---|--|
| ⊖ = MINUS DRAFT                                                                              | REQ'D                                                                              |               | ANSI standards.                |           |                |   |  |
| ⊕ = PLUS DRAFT                                                                               | ▶ = BRINELI                                                                        | HARDNESS      | Y14.3 Multi o<br>Y14.5M Dimens |           |                |   |  |
| TOLERANCES NOT SPECIFIED<br>. XX ±                                                           | T DO NOT SCA                                                                       | LE DRAWIN     | G FOR D                        | IMENSIONS |                |   |  |
| . XXX ±<br>∠(DEG.)±                                                                          | INCH                                                                               | Sheet 2       | Sheet 2 of 2                   |           | 1: 20          | Α |  |
| CONFIDENTIAL DISCL<br>This drawing is the prop<br>CAMPBELL GROUP of the SCOTT                | DRAWN<br>BY                                                                        | CHECKED<br>BY | APPROVED B<br>ENGINEERIN       |           |                |   |  |
| and subject to return on demand. Its<br>contents are confidential and must not be            |                                                                                    | AEK           | GES                            | DMS       | TH             |   |  |
| copied or submitted to outs<br>use or examinat                                               | 7/19/10                                                                            | 7/19/10       | 7/19/10                        | 7/19/10   |                |   |  |
| MATERIAL N/A                                                                                 |                                                                                    | OW            |                                | EX        |                |   |  |
| PART NAME                                                                                    | 150 PRODUCTION DRIVE, HARRISON, DHID 45030<br>Phy B88-769-7979 FAX: (513) 367-3125 |               |                                |           |                |   |  |
| CLAW VAC PEN                                                                                 | DWG ND                                                                             | -/69-/9/9 FAX | (513) 36/-                     | SIZE      |                |   |  |
| FLOW SCHEM                                                                                   | C V                                                                                | PP1           | 505                            | D         |                |   |  |
| 2                                                                                            |                                                                                    |               | -                              | 1         | CVPP1505B. dwg |   |  |