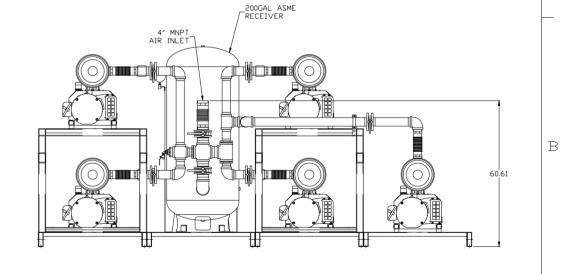

D

C

| SYMBOL LEGEND = ADDITIONAL CONTROL Drawings to conform to the current revision of the follow |                                                                                    |               |                                |           |                |   |  |
|----------------------------------------------------------------------------------------------|------------------------------------------------------------------------------------|---------------|--------------------------------|-----------|----------------|---|--|
| ⊖ = MINUS DRAFT                                                                              | REQ'D                                                                              |               | ANSI standards.                |           |                |   |  |
| ⊕ = PLUS DRAFT                                                                               | ▶ = BRINELI                                                                        | HARDNESS      | Y14.3 Multi o<br>Y14.5M Dimens |           |                |   |  |
| TOLERANCES NOT SPECIFIED<br>. XX ±                                                           | T DO NOT SCA                                                                       | LE DRAWIN     | G FOR D                        | IMENSIONS |                |   |  |
| . XXX ±<br>∠(DEG.)±                                                                          | INCH                                                                               | Sheet 2       | Sheet 2 of 2                   |           | 1: 20          | Α |  |
| CONFIDENTIAL DISCL<br>This drawing is the prop<br>CAMPBELL GROUP of the SCOTT                | DRAWN<br>BY                                                                        | CHECKED<br>BY | APPROVED B<br>ENGINEERIN       |           |                |   |  |
| and subject to return on demand. Its<br>contents are confidential and must not be            |                                                                                    | AEK           | GES                            | DMS       | TH             |   |  |
| copied or submitted to outs<br>use or examinat                                               | 7/19/10                                                                            | 7/19/10       | 7/19/10                        | 7/19/10   |                |   |  |
| MATERIAL N/A                                                                                 |                                                                                    | OW            |                                | EX        |                |   |  |
| PART NAME                                                                                    | 150 PRODUCTION DRIVE, HARRISON, DHID 45030<br>Phy B88-769-7979 FAX: (513) 367-3125 |               |                                |           |                |   |  |
| CLAW VAC PEN                                                                                 | DWG ND                                                                             | -/69-/9/9 FAX | (513) 36/-                     | SIZE      |                |   |  |
| FLOW SCHEM                                                                                   | C V                                                                                | PP1           | 505                            | D         |                |   |  |
| 2                                                                                            |                                                                                    |               | -                              | 1         | CVPP1505B. dwg |   |  |

| SYMBOL LEGEND = ADDITIONAL CONTROL Drawings to conform to the current revision of the follow |                                                                                    |               |                                |           |                |   |  |
|----------------------------------------------------------------------------------------------|------------------------------------------------------------------------------------|---------------|--------------------------------|-----------|----------------|---|--|
| ⊖ = MINUS DRAFT                                                                              | REQ'D                                                                              |               | ANSI standards.                |           |                |   |  |
| ⊕ = PLUS DRAFT                                                                               | ▶ = BRINELI                                                                        | HARDNESS      | Y14.3 Multi o<br>Y14.5M Dimens |           |                |   |  |
| TOLERANCES NOT SPECIFIED<br>. XX ±                                                           | T DO NOT SCA                                                                       | LE DRAWIN     | G FOR D                        | IMENSIONS |                |   |  |
| . XXX ±<br>∠(DEG.)±                                                                          | INCH                                                                               | Sheet 2       | Sheet 2 of 2                   |           | 1: 20          | Α |  |
| CONFIDENTIAL DISCL<br>This drawing is the prop<br>CAMPBELL GROUP of the SCOTT                | DRAWN<br>BY                                                                        | CHECKED<br>BY | APPROVED B<br>ENGINEERIN       |           |                |   |  |
| and subject to return on demand. Its<br>contents are confidential and must not be            |                                                                                    | AEK           | GES                            | DMS       | TH             |   |  |
| copied or submitted to outs<br>use or examinat                                               | 7/19/10                                                                            | 7/19/10       | 7/19/10                        | 7/19/10   |                |   |  |
| MATERIAL N/A                                                                                 |                                                                                    | OW            |                                | EX        |                |   |  |
| PART NAME                                                                                    | 150 PRODUCTION DRIVE, HARRISON, DHID 45030<br>Phy B88-769-7979 FAX: (513) 367-3125 |               |                                |           |                |   |  |
| CLAW VAC PEN                                                                                 | DWG ND                                                                             | -/69-/9/9 FAX | (513) 36/-                     | SIZE      |                |   |  |
| FLOW SCHEM                                                                                   | C V                                                                                | PP1           | 505                            | D         |                |   |  |
| 2                                                                                            |                                                                                    |               | -                              | 1         | CVPP1505B. dwg |   |  |