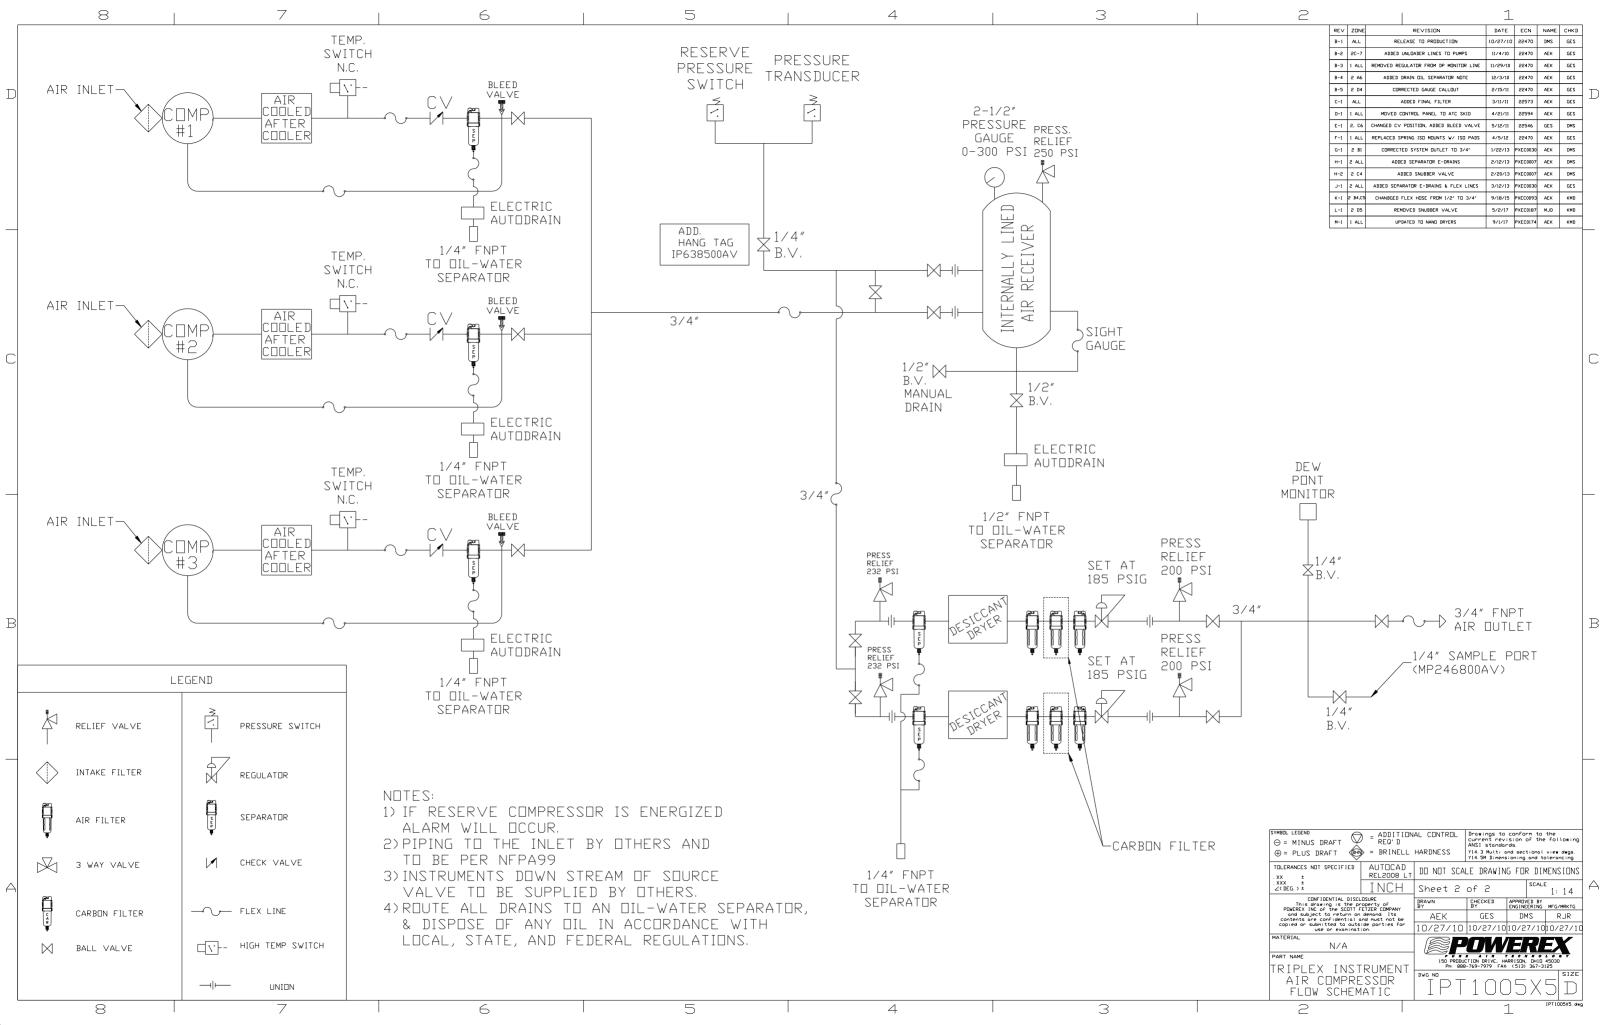

| 2 |     |         |                                        | 1        |          |      |      |   |
|---|-----|---------|----------------------------------------|----------|----------|------|------|---|
|   | REV | ZONE    | REVISION                               | DATE     | ECN      | NAME | СНКД |   |
|   | B-1 | ALL     | RELEASE TO PRODUCTION                  | 10/27/10 | 22470    | AEK  | GES  |   |
|   | B-5 | 2C-7    | ADDED UNLOADER LINES TO PUMPS          | 11/4/10  | 22470    | AEK  | GES  |   |
|   | B-3 | 1 ALL   | REMOVED REGULATOR FROM DP MONITOR LINE | 11/29/10 | 22470    | AEK  | GES  |   |
|   | B-4 | 2 A6    | ADDED DRAIN DIL SEPARATOR NOTE         | 12/3/10  | 22470    | AEK  | GES  |   |
|   | B-5 | 2 D4    | CORRECTED GAUGE CALLOUT                | 2/15/11  | 22470    | AEK  | GES  | П |
|   | C-1 | ALL     | ADDED FINAL FILTER                     | 3/11/11  | 22573    | AEK  | GES  |   |
|   | D-1 | 1 ALL   | MOVED CONTROL PANEL TO ATC SKID        | 4/21/11  | 22594    | AEK  | GES  |   |
|   | E-1 | 2, C6   | CHANGED CV POSITION, ADDED BLEED VALVE | 5/12/11  | 22546    | GES  | DMS  |   |
|   | F-1 | 1 ALL   | REPLACED SPRING ISD MDUNTS W/ ISD PADS | 4/5/12   | 22470    | AEK  | GES  |   |
|   | G-1 | 2 B1    | CORRECTED SYSTEM DUTLET TO 3/4"        | 1/22/13  | PXEC0030 | AEK  | DMS  |   |
|   | н-1 | 2 ALL   | ADDED SEPARATOR E-DRAINS               | 2/12/13  | PXEC0007 | AEK  | DMS  |   |
|   | н-2 | 2 C4    | ADDED SNUBBER VALVE                    | 2/20/13  | PXEC0007 | AEK  | DMS  |   |
|   | J-1 | 2 ALL   | ADDED SEPARATOR E-DRAINS & FLEX LINES  | 3/12/13  | PXEC0030 | AEK  | GES  |   |
|   | к-1 | 2 B4,C5 | CHANBGED FLEX HDSE FROM 1/2" TO 3/4"   | 9/18/15  | PXEC0093 | AEK  | KMD  |   |
|   | L-1 | 2 D5    | REMOVED SNUBBER VALVE                  | 5/2/17   | PXEC0187 | MJD  | KMD  |   |
|   | M-1 | 1 ALL   | UPDATED TO NAND DRYERS                 | 9/1/17   | PXEC0174 | AEK  | KMD  |   |

В

С

|          | NDTE: SYSTEN<br>Compliance<br>Latest edit                                  | WITH U                                                                                                                                                                              |                                 | · 199,                     |                           |                                                                                                                                   |   |
|----------|----------------------------------------------------------------------------|-------------------------------------------------------------------------------------------------------------------------------------------------------------------------------------|---------------------------------|----------------------------|---------------------------|-----------------------------------------------------------------------------------------------------------------------------------|---|
|          | SYMBOL LEGEND<br>⊖ = MINUS DRAFT<br>⊕ = PLUS DRAFT                         | AL CONTROL Drawings to conform to the<br>current revision of the followin<br>ANSI standards.<br>HARDNESS 114.3 Multi and sectional view dogs<br>114.3 Multi and sectional view dogs |                                 |                            | r following<br>view dwgs. |                                                                                                                                   |   |
| <u>k</u> | TOLERANCES NOT SPECIFIED                                                   | AUTECAD<br>REL2008 LT                                                                                                                                                               | DO NOT SCA                      | _E DRAWIN                  | G FOR DI                  | the following<br>mol vice degs.<br>st tolerancing<br>DIMENSIONS<br>CALE<br>1: 14<br>BY<br>RJR<br>/1010/27/10<br>VEXX<br>HID 45030 |   |
| <u>↓</u> | . XXX ±<br>∠(DEG.)±                                                        | INCH                                                                                                                                                                                | Sheet 1                         | of 2                       | SCAL                      |                                                                                                                                   | Α |
|          | CONFIDENTIAL DISCL<br>This drawing is the pr<br>POWEREX INC of the SCOTT F | DRAWN<br>BY                                                                                                                                                                         | CHECKED<br>BY                   | APPROVED BY<br>ENGINEERING | MFG/MRKTG                 |                                                                                                                                   |   |
|          | and subject to return on<br>contents are confidential a                    | demand. Its<br>nd must not be                                                                                                                                                       | AEK                             | GES                        | DMS                       | RJR                                                                                                                               |   |
|          | copied or submitted to outsi<br>use or examinati                           |                                                                                                                                                                                     | 10/27/10                        | 10/27/10                   | 10/27/10                  | 10/27/10                                                                                                                          |   |
| PADS     | N/A                                                                        |                                                                                                                                                                                     | OW                              |                            | EX                        |                                                                                                                                   |   |
| QTY.5>   | PART NAME                                                                  |                                                                                                                                                                                     | TION DRIVE, H4<br>-769-7979 FAX |                            |                           |                                                                                                                                   |   |
|          | TRIPLEX INSTRUM                                                            | DWG ND                                                                                                                                                                              | 707 7777 THA                    | (313/ 30/ 3                |                           |                                                                                                                                   |   |
|          | 10HP 200GAL BA                                                             |                                                                                                                                                                                     | IPT                             | 100                        | )5X                       | 5 D                                                                                                                               |   |
|          | 2                                                                          |                                                                                                                                                                                     |                                 | -                          | 1                         | IPT1005X5. dwg                                                                                                                    |   |

| REV ZONE RE-VISION DATE ECN NAME CHKD   B-1 ALL RELEASE TO PRODUCTION 10/27/10 28470 DMS GES   B-2 2C-7 ADDED UNLOADER LINES TO PRODUCTION 10/27/10 28470 AEK GES   B-3 1 ALL REMOVATOR FROM DY MONITOR LINE 11/29/10 28470 AEK GES   B-4 2 A6 ADDED DRALATOR FROM DY MONITOR LINE 11/29/10 28470 AEK GES   B-5 2 A6 ADDED DRAIN OIL SEPARATOR NOTE 12/3/10 28470 AEK GES   B-5 2 A4 ADDED DRAIN OIL SEPARATOR NOTE 12/3/10 28470 AEK GES   B-5 2 AL CORRECTED GANGE CALLDUT 2/15/11 28470 AEK GES   C-1 ALL MOVED CONTROL PANEL TO ATC SKID 4/21/11 28546 GES   F-1 1 ALL REPLACED SPRING ISD MULATS V/ ISD PADS 4/5/12 28470 AEK DES   G-1 2 BL CORRECTED SASTEM DUT                                                                                                                                                                                                                                                                                                                                                                                                                                                                                                                                                                                                                                                                                                                                                                                                                                                                                                                                                                                                                                                                                                                                                                                                                                                                                                                                                                                                                                 |     |         |                                        | <u> </u>                     |         |          |      |     |   |
|--------------------------------------------------------------------------------------------------------------------------------------------------------------------------------------------------------------------------------------------------------------------------------------------------------------------------------------------------------------------------------------------------------------------------------------------------------------------------------------------------------------------------------------------------------------------------------------------------------------------------------------------------------------------------------------------------------------------------------------------------------------------------------------------------------------------------------------------------------------------------------------------------------------------------------------------------------------------------------------------------------------------------------------------------------------------------------------------------------------------------------------------------------------------------------------------------------------------------------------------------------------------------------------------------------------------------------------------------------------------------------------------------------------------------------------------------------------------------------------------------------------------------------------------------------------------------------------------------------------------------------------------------------------------------------------------------------------------------------------------------------------------------------------------------------------------------------------------------------------------------------------------------------------------------------------------------------------------------------------------------------------------------------------------------------------------------------------------------------|-----|---------|----------------------------------------|------------------------------|---------|----------|------|-----|---|
| B-2 2-7 ADDED UNLOADER LINKS TD PUMPS 11/4/10 22470 AEK GCS   B-3 1 ALL REMOVED REGULATOR FRUM DP MONITOR LINE 11/29/10 22470 AEK GCS   B-4 2 A ADDED DEGULATOR FRUM DP MONITOR LINE 11/29/10 22470 AEK GCS   B-5 2 D4 CORRECTED GAUGE CALLOUT 2/15/11 22470 AEK GCS   C-1 ALL ADDED DRANT FLITER 3/11/11 22573 AEK GCS   D-1 1 ALL ADDED CONTROL PANEL TO ATC SKID 4/21/11 22594 AEK GCS   E-1 2. G6 CHANGED CV POSITION, ADDED BLEED VALVE 5/12/11 22470 AEK GCS   F-1 1 ALL ADDED SENARTOR NONTS V/ ISD PADS 4/21/11 22470 AEK GES   H-2 2 C                                                                                                                                                                                                                                                                                                                                                                                                                                                                                                                                                                                                                                                                                                                                                                                                                                                                                                                                                                                                                                                                                                                                                                                                                                                                                                                                                                                                                                                                                                                                                        | REV | ZONE    |                                        | DATE                         | ECN     | NAME     | СНКД |     |   |
| B-3 1 ALL REMOVED REGULATOR FROM DP MONITOR LINE 11/29/10 22470 AEK GES   B-4 2 A6 ADDED DRAIN DIL SEPARATOR NOTE 12/3/10 22470 AEK GES   B-5 2 D4 CORRECTED GAUGE CALLOUT 2/15/11 22470 AEK GES   C-1 ALL ADDED DRAIN TIL SEPARATOR NOTE 12/3/10 22470 AEK GES   D-1 1 ALL ADDED CONTROL PAREL TO ATE SKID 4/21/11 22594 AEK GES   E-1 2.16 CHANGED CV POSITION, ADDED BLEED VALVE 5/12/11 22470 AEK GES   F-1 1 ALL MOVED CONTROL PAREL TO ATE SKID 4/21/11 22546 GES DMS   G-1 2 BL CORRECTED SYSTEM DUTLET TO 3/4* 1/22/12 24700 AEK DMS   H-1 2 ALL ADDED SEPARATOR E-DRAINS 2/12/13 PEC0007 AEK DMS   H-2 2 C4 ADDED SEPARATOR E-DRAINS & FLEX                                                                                                                                                                                                                                                                                                                                                                                                                                                                                                                                                                                                                                                                                                                                                                                                                                                                                                                                                                                                                                                                                                                                                                                                                                                                                                                                                                                                                                                   | B-1 | ALL     | RELEASE TO PRODUCTION                  |                              |         | 22470    | DMS  | GES |   |
| B-4 2 A ADDED DRAIN DIL SEPARATOR NDTE 12/3/10 22470 AEK GES   B-5 2 D4 CORRECTED GAUGE CALLDUT 2/15/11 22470 AEK GES   C-1 ALL ADDED FINAL FILTER 2/11/11 22573 AEK GES   D-1 1 ALL MOVED CONTROL PANEL TO ATC SKID 4/21/11 22574 AEK GES   E-1 2. C6 CHANGED CV POSITION, ADDED BLED VALVE 5/12/11 22546 GES DMS   F-1 1 ALL MOVED CONTROL PANEL TO ATC SKID 4/51/21 22470 AEK GES   G-1 2. BI CORRECTED SYSTEM DIDT BOD MONTS V/ ISD PADS 4/52/12 22470 AEK GES   G-1 2. BL CORRECTED SYSTEM DUTLET TO 3/4* 1/22/13 PXEC0007 AEK DMS   H-2 2. C4 ADDED SEPARATOR E-DRAINS & FLEX LINES 2/12/13 PXEC0007 AEK DMS   J-1 2. ALL ADDED SEPARATOR E-DRAINS & FLEX LINES 3/12/13 PXEC0007<                                                                                                                                                                                                                                                                                                                                                                                                                                                                                                                                                                                                                                                                                                                                                                                                                                                                                                                                                                                                                                                                                                                                                                                                                                                                                                                                                                                                                | B-5 | 2C-7    | ADDE D                                 | 11/4/10                      | 22470   | AEK      | GES  | 1   |   |
| B-5 2 D4 CORRECTED GAUGE CALLOUT 2/15/11 2470 AEK GGS   C-1 ALL ADDED FINAL FILTER 3/11/11 22573 AEK GGS   D-1 1 ALL MOVED CONTROL PANEL TO ATC SKID 4/21/11 22594 AEK GCS   E1 2. C6 CHANGED CV POSITION, ADDED BLEED VALVE 5/12/11 22546 GCS DMS   F1 1 ALK REPLACED SPRING ISD MOUNTS V/ ISD PADS 4/3/12 22470 AEK GES   G-1 2 BI COBRECTED SYSTEM DUTLET TO 3/4* 1/22/13 PAEC0030 AEK DMS   H-1 2 ALL ADBED SEPARATOR E-DRAINS 2/12/13 PAEC0070 AEK DMS   H-2 2 C4 ADBED SUBBER VALVE 2/20/13 PAEC0070 AEK DMS   J-1 2 ALL ADBED SEPARATOR E-DRAINS & FLEX LINES 3/12/13 PAEC0030 AEK GES   J-1 2 ALL ADDED SEPARATOR E-DRAI                                                                                                                                                                                                                                                                                                                                                                                                                                                                                                                                                                                                                                                                                                                                                                                                                                                                                                                                                                                                                                                                                                                                                                                                                                                                                                                                                                                                                                                                       | B-3 | 1 ALL   | REMDVED RE                             | 11/29/10                     | 22470   | AEK      | GES  | 1   |   |
| C-1 ALL ADDED FINAL FILTER 2/11/11 2873 AEK GES   D-1 1 ALL MOVED CONTROL PAREL TO ATC SKID 4/2/11 2873 AEK GES   E1 2.6 CHANGED CV POSITION, ADDED BLEED VALVE 5/12/11 2854 GES DMS   F1 1 ALL REPLACED SPRING ISD MULATS V/ ISD PADS 4/5/12 2847 AEK GES   F1 1 ALL REPLACED SPRING ISD MULATS V/ ISD PADS 4/5/12 2847 AEK GES   G-1 2 BL COBRECTED SYSTEM DUTLET TO 3/4* 1/28/13 PKEC0030 AEK DMS   H1 2 ALL ADBED SEPARATOR E-DRAINS 2/12/13 PKEC0007 AEK DMS   H2 2 C4 ADBED SUBBER VALVE 2/20/13 PKEC0007 AEK DMS   J-1 2 ALL ADBED SEPARATOR E-DRAINS & FLEX LINES 3/12/13 PKEC0030 AEK GES   J-1 2 ALL ADDED SEPARATOR E-DRAINS & FLEX LINES 3/12/13 PKE00303 AEK KHD   <                                                                                                                                                                                                                                                                                                                                                                                                                                                                                                                                                                                                                                                                                                                                                                                                                                                                                                                                                                                                                                                                                                                                                                                                                                                                                                                                                                                                                      | B-4 | 2 A6    | ADDED                                  | 12/3/10                      | 22470   | AEK      | GES  | 1   |   |
| Image: | B-5 | 2 D4    | COR                                    | 2/15/11                      | 22470   | AEK      | GES  | .   |   |
| Image: | C-1 | ALL     |                                        | 3/11/11                      | 22573   | AEK      | GES  | 1   |   |
| F-1 1 ALL REPLACED SPRING ISD MUNITS V/ ISD PADS 4/5/12 22470 AEK GCS   G-1 2 BL CORRECTED SYSTEM DUTLET TO 3/4" 1/22/13 PXEC000 AEK DMS   H-1 2 ALL ADDED SEPARATOR E-DRAINS 2/12/13 PXEC0007 AEK DMS   H-2 2 C4 ADDED SEPARATOR E-DRAINS 2/20/13 PXEC0007 AEK DMS   J-1 2 ALL ADDED SEPARATOR E-DRAINS & FLEX LINES 3/12/13 PXEC0007 AEK DMS   J-1 2 ALL ADDED SEPARATOR E-DRAINS & FLEX LINES 3/12/13 PXEC0003 AEK GES   K-1 2 BLC CHANBGED FLEX HOSE FROM 1/2" TO 3/4" 9/18/15 PXEC0034 AEK KMD                                                                                                                                                                                                                                                                                                                                                                                                                                                                                                                                                                                                                                                                                                                                                                                                                                                                                                                                                                                                                                                                                                                                                                                                                                                                                                                                                                                                                                                                                                                                                                                                    | D-1 | 1 ALL   | MOVED C                                | 4/21/11                      | 22594   | AEK      | GES  | 1   |   |
| G-1 2 BI CORRECTED SYSTEM DUTLET TO 3/4" 1/22/13 PXEC003 AEK DMS   H-1 2 ALL ADDED SEPARATOR E-DRAINS 2/12/13 PXEC007 AEK DMS   H-2 2 C4 ADDED SEPARATOR E-DRAINS 2/2013 PXEC007 AEK DMS   J-1 2 ALL ADDED SEPARATOR E-DRAINS & FLEX LINES 3/12/13 PXEC003 AEK GES   K-1 2 BLCS CHANBGED FLEX HOSE FROM 1/2" TO 3/4" 9/18/15 PXEC003 AEK KMD                                                                                                                                                                                                                                                                                                                                                                                                                                                                                                                                                                                                                                                                                                                                                                                                                                                                                                                                                                                                                                                                                                                                                                                                                                                                                                                                                                                                                                                                                                                                                                                                                                                                                                                                                           | E-1 | 2, C6   | CHANGED CV POSITION, ADDED BLEED VALVE |                              | 5/12/11 | 22546    | GES  | DMS | 1 |
| H-1 2 ALL ADDED SEPARATOR E-DRAINS 2/12/13 PXEC007 AEK DMS   H-2 2 C4 ADDED SNUBBER VALVE 2/20/13 PXEC007 AEK DMS   J-1 2 ALL ADDED SEPARATOR E-DRAINS & FLEX LINES 3/12/13 PXEC003 AEK GES   K-1 2 B4.C5 CHANBGED FLEX HOSE FROM 1/2* TO 3/4* 9/18/15 PXEC003 AEK KMD                                                                                                                                                                                                                                                                                                                                                                                                                                                                                                                                                                                                                                                                                                                                                                                                                                                                                                                                                                                                                                                                                                                                                                                                                                                                                                                                                                                                                                                                                                                                                                                                                                                                                                                                                                                                                                 | F-1 | 1 ALL   | REPLACED SPRING ISD MOUNTS W/ ISD PADS |                              | 4/5/12  | 22470    | AEK  | GES | 1 |
| H-2 2 C4 ADDED SNUBBER VALVE 2/20/13 PXEC0007 AEK DMS   J-1 2 ALL ADDED SEPARATOR E-DRAINS & FLEX LINES 3/12/13 PXEC0007 AEK GES   K-1 2 B4.CS CHANBGED FLEX HOSE FROM 1/2* TO 3/4* 9/18/15 PXEC0093 AEK KMD                                                                                                                                                                                                                                                                                                                                                                                                                                                                                                                                                                                                                                                                                                                                                                                                                                                                                                                                                                                                                                                                                                                                                                                                                                                                                                                                                                                                                                                                                                                                                                                                                                                                                                                                                                                                                                                                                           | G-1 | 2 B1    | CORRECTED SYSTEM DUTLET TO 3/4"        |                              | 1/22/13 | PXEC0030 | AEK  | DMS | 1 |
| J-1 2 ALL ADDED SEPARATOR E-DRAINS & FLEX LINES 3/12/13 PXEC0030 AEK GES   K-1 2 B4.CS CHANBGED FLEX HOSE FROM 1/2" TO 3/4" 9/18/15 PXEC0030 AEK KMD                                                                                                                                                                                                                                                                                                                                                                                                                                                                                                                                                                                                                                                                                                                                                                                                                                                                                                                                                                                                                                                                                                                                                                                                                                                                                                                                                                                                                                                                                                                                                                                                                                                                                                                                                                                                                                                                                                                                                   | н-1 | 2 ALL   | ADDED SEPARATOR E-DRAINS               |                              | 2/12/13 | PXEC0007 | AEK  | DMS | 1 |
| K-1 2 B4.C5 CHANBGED FLEX HDSE FROM 1/2" TD 3/4" 9/18/15 PXEC0093 AEK KMD                                                                                                                                                                                                                                                                                                                                                                                                                                                                                                                                                                                                                                                                                                                                                                                                                                                                                                                                                                                                                                                                                                                                                                                                                                                                                                                                                                                                                                                                                                                                                                                                                                                                                                                                                                                                                                                                                                                                                                                                                              | н-2 | 2 C4    | ADDED SNUBBER VALVE                    |                              | 2/20/13 | PXEC0007 | AEK  | DMS | 1 |
|                                                                                                                                                                                                                                                                                                                                                                                                                                                                                                                                                                                                                                                                                                                                                                                                                                                                                                                                                                                                                                                                                                                                                                                                                                                                                                                                                                                                                                                                                                                                                                                                                                                                                                                                                                                                                                                                                                                                                                                                                                                                                                        | J-1 | 2 ALL   | ADDED SEPA                             | ARATOR E-DRAINS & FLEX LINES | 3/12/13 | PXEC0030 | AEK  | GES | 1 |
|                                                                                                                                                                                                                                                                                                                                                                                                                                                                                                                                                                                                                                                                                                                                                                                                                                                                                                                                                                                                                                                                                                                                                                                                                                                                                                                                                                                                                                                                                                                                                                                                                                                                                                                                                                                                                                                                                                                                                                                                                                                                                                        | к-1 | 2 B4,C5 | CHANBGE D                              | FLEX HOSE FROM 1/2" TO 3/4"  | 9/18/15 | PXEC0093 | AEK  | KMD |   |
| L-1 2 D5 REMOVED SNUBBER VALVE 5/2/17 PXEC0187 MJD KMD                                                                                                                                                                                                                                                                                                                                                                                                                                                                                                                                                                                                                                                                                                                                                                                                                                                                                                                                                                                                                                                                                                                                                                                                                                                                                                                                                                                                                                                                                                                                                                                                                                                                                                                                                                                                                                                                                                                                                                                                                                                 | L-1 | 2 D5    | REN                                    | MOVED SNUBBER VALVE          | 5/2/17  | PXEC0187 | MJD  | KMD |   |
| M-1 1 ALL UPDATED TO NAND DRYERS 9/1/17 PXEC0174 AEK KMD                                                                                                                                                                                                                                                                                                                                                                                                                                                                                                                                                                                                                                                                                                                                                                                                                                                                                                                                                                                                                                                                                                                                                                                                                                                                                                                                                                                                                                                                                                                                                                                                                                                                                                                                                                                                                                                                                                                                                                                                                                               | M-1 | 1 ALL   | UP                                     | DATED TO NAND DRYERS         | 9/1/17  | PXEC0174 | AEK  | KMD |   |

| TER | SYMBOL LEGEND<br>⊖ = MINUS DRAFT<br>⊕ = PLUS DRAFT                                                                                                     | VAL CONTROL Drawings to conform to the<br>current revision of the follow:<br>ANSI standards.<br>HARDNESS 114.3 Multi and sectional view deg<br>114.5 M Dimensioning and tolerancing |                                 |               | following<br>view dwgs. |               |           |   |
|-----|--------------------------------------------------------------------------------------------------------------------------------------------------------|-------------------------------------------------------------------------------------------------------------------------------------------------------------------------------------|---------------------------------|---------------|-------------------------|---------------|-----------|---|
|     | TOLERANCES NOT SPECIFIED                                                                                                                               | DO NOT SCALE DRAWING FOR DIMENSIONS                                                                                                                                                 |                                 |               |                         |               |           |   |
|     | . XXX ±<br>∠(DEG.)±                                                                                                                                    | INCH                                                                                                                                                                                | Sheet 2 of 2                    |               |                         | SCALE<br>1:14 |           | A |
|     | CONFIDENTIAL DISCL<br>This drawing is the pr<br>POWEREX INC of the SCOTT F                                                                             | operty of                                                                                                                                                                           | DRAWN<br>BY                     | CHECKED<br>BY | APPROVE                 |               | MFG/MRKTG |   |
|     | and subject to return on demand. Its<br>contents are confidential and must not be<br>copied or submitted to outside parties for<br>use or examination. |                                                                                                                                                                                     | AEK                             | GES           | DM:                     | S             | RJR       |   |
|     |                                                                                                                                                        |                                                                                                                                                                                     | 10/27/10                        | 10/27/10      | 10/27                   | //101         | 10/27/10  |   |
|     | N/A                                                                                                                                                    |                                                                                                                                                                                     | OW                              |               | 7                       | X             |           |   |
|     | PART NAME<br>TRIPLEX INST                                                                                                                              |                                                                                                                                                                                     | TION DRIVE, HA<br>-769-7979 FAX |               |                         |               |           |   |
|     | AIR COMPRE                                                                                                                                             |                                                                                                                                                                                     | 100                             | )5            | X                       |               |           |   |