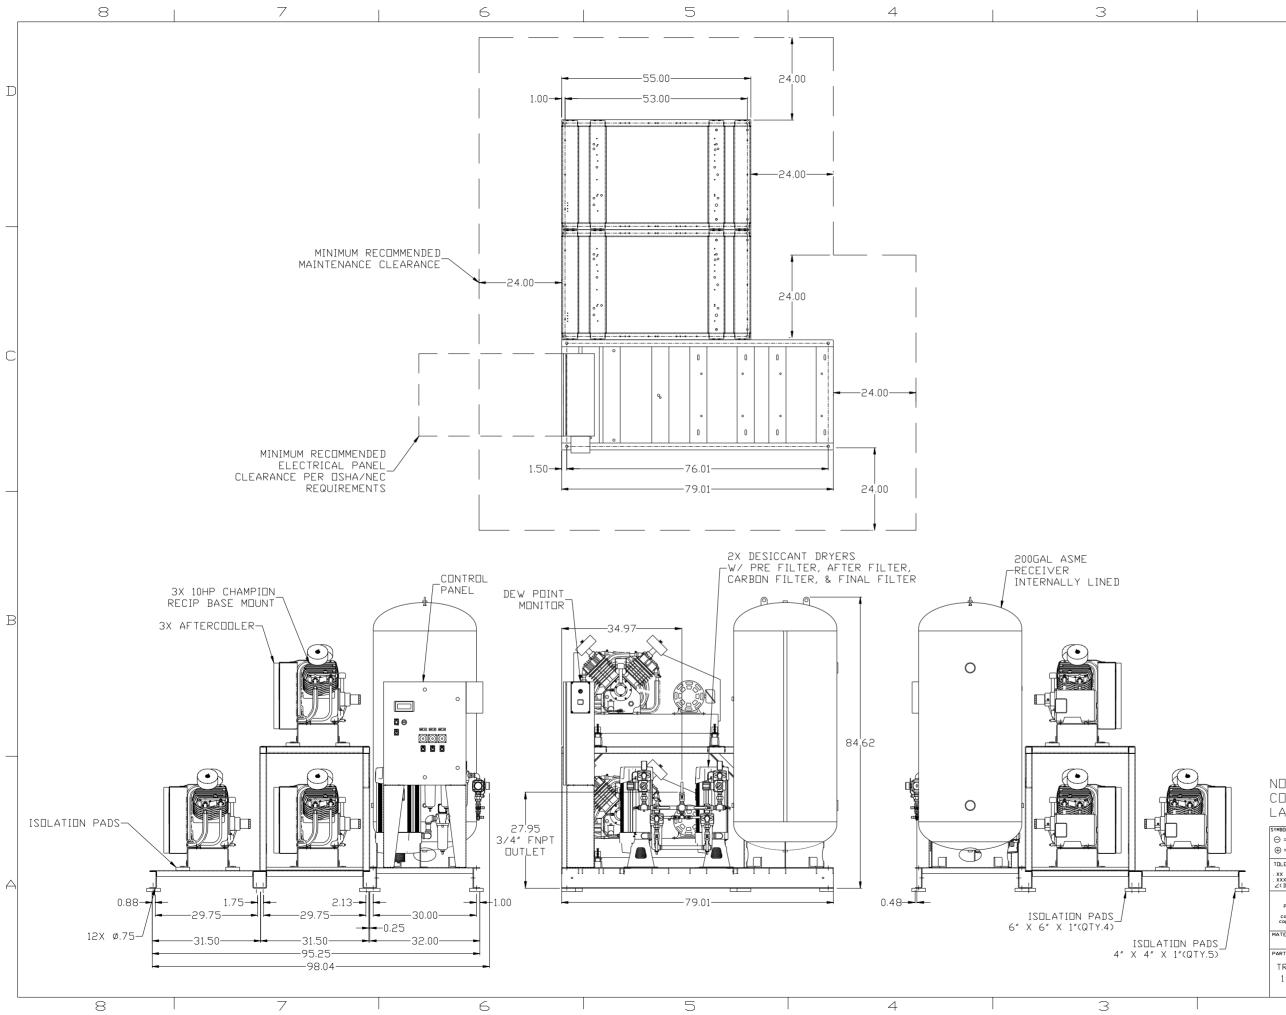

| 2 |     |         |                                        | 1        |          |      |      |   |
|---|-----|---------|----------------------------------------|----------|----------|------|------|---|
|   | REV | ZONE    | REVISION                               | DATE     | ECN      | NAME | СНКД |   |
|   | B-1 | ALL     | RELEASE TO PRODUCTION                  | 10/27/10 | 22470    | AEK  | GES  |   |
|   | B-5 | 2C-7    | ADDED UNLOADER LINES TO PUMPS          | 11/4/10  | 22470    | AEK  | GES  |   |
|   | B-3 | 1 ALL   | REMOVED REGULATOR FROM DP MONITOR LINE | 11/29/10 | 22470    | AEK  | GES  |   |
|   | B-4 | 2 A6    | ADDED DRAIN DIL SEPARATOR NOTE         | 12/3/10  | 22470    | AEK  | GES  |   |
|   | B-5 | 2 D4    | CORRECTED GAUGE CALLOUT                | 2/15/11  | 22470    | AEK  | GES  | П |
|   | C-1 | ALL     | ADDED FINAL FILTER                     | 3/11/11  | 22573    | AEK  | GES  |   |
|   | D-1 | 1 ALL   | MOVED CONTROL PANEL TO ATC SKID        | 4/21/11  | 22594    | AEK  | GES  |   |
|   | E-1 | 2, C6   | CHANGED CV POSITION, ADDED BLEED VALVE | 5/12/11  | 22546    | GES  | DMS  |   |
|   | F-1 | 1 ALL   | REPLACED SPRING ISD MDUNTS W/ ISD PADS | 4/5/12   | 22470    | AEK  | GES  |   |
|   | G-1 | 2 B1    | CORRECTED SYSTEM DUTLET TO 3/4"        | 1/22/13  | PXEC0030 | AEK  | DMS  |   |
|   | н-1 | 2 ALL   | ADDED SEPARATOR E-DRAINS               | 2/12/13  | PXEC0007 | AEK  | DMS  |   |
|   | н-2 | 2 C4    | ADDED SNUBBER VALVE                    | 2/20/13  | PXEC0007 | AEK  | DMS  |   |
|   | J-1 | 2 ALL   | ADDED SEPARATOR E-DRAINS & FLEX LINES  | 3/12/13  | PXEC0030 | AEK  | GES  |   |
|   | к-1 | 2 B4,C5 | CHANBGED FLEX HDSE FROM 1/2" TO 3/4"   | 9/18/15  | PXEC0093 | AEK  | KMD  |   |
|   | L-1 | 2 D5    | REMOVED SNUBBER VALVE                  | 5/2/17   | PXEC0187 | MJD  | KMD  |   |
|   | M-1 | 1 ALL   | UPDATED TO NAND DRYERS                 | 9/1/17   | PXEC0174 | AEK  | KMD  |   |

В

С

|          | NDTE: SYSTEN<br>Compliance<br>Latest edit                                  | WITH U                                                                                                                                                                              |                                 | · 199,                     |                           |                                                                                                                                   |   |
|----------|----------------------------------------------------------------------------|-------------------------------------------------------------------------------------------------------------------------------------------------------------------------------------|---------------------------------|----------------------------|---------------------------|-----------------------------------------------------------------------------------------------------------------------------------|---|
|          | SYMBOL LEGEND<br>⊖ = MINUS DRAFT<br>⊕ = PLUS DRAFT                         | AL CONTROL Drawings to conform to the<br>current revision of the followin<br>ANSI standards.<br>HARDNESS 114.3 Multi and sectional view dogs<br>114.3 Multi and sectional view dogs |                                 |                            | r following<br>view dwgs. |                                                                                                                                   |   |
| <u>k</u> | TOLERANCES NOT SPECIFIED                                                   | AUTECAD<br>REL2008 LT                                                                                                                                                               | DO NOT SCA                      | _E DRAWIN                  | G FOR DI                  | the following<br>mol vice degs.<br>st tolerancing<br>DIMENSIONS<br>CALE<br>1: 14<br>BY<br>RJR<br>/1010/27/10<br>VEXX<br>HID 45030 |   |
| <u>↓</u> | . XXX ±<br>∠(DEG.)±                                                        | INCH                                                                                                                                                                                | Sheet 1                         | of 2                       | SCAL                      |                                                                                                                                   | Α |
|          | CONFIDENTIAL DISCL<br>This drawing is the pr<br>POWEREX INC of the SCOTT F | DRAWN<br>BY                                                                                                                                                                         | CHECKED<br>BY                   | APPROVED BY<br>ENGINEERING | MFG/MRKTG                 |                                                                                                                                   |   |
|          | and subject to return on<br>contents are confidential a                    | demand. Its<br>nd must not be                                                                                                                                                       | AEK                             | GES                        | DMS                       | RJR                                                                                                                               |   |
|          | copied or submitted to outsi<br>use or examinati                           |                                                                                                                                                                                     | 10/27/10                        | 10/27/10                   | 10/27/10                  | 10/27/10                                                                                                                          |   |
| PADS     | N/A                                                                        |                                                                                                                                                                                     | OW                              |                            | EX                        |                                                                                                                                   |   |
| QTY.5>   | PART NAME                                                                  |                                                                                                                                                                                     | TION DRIVE, H4<br>-769-7979 FAX |                            |                           |                                                                                                                                   |   |
|          | TRIPLEX INSTRUM                                                            | DWG ND                                                                                                                                                                              | 707 7777 THA                    | (313/ 30/ 3                |                           |                                                                                                                                   |   |
|          | 10HP 200GAL BA                                                             |                                                                                                                                                                                     | IPT                             | 100                        | )5X                       | 5 D                                                                                                                               |   |
|          | 2                                                                          |                                                                                                                                                                                     |                                 | -                          | 1                         | IPT1005X5. dwg                                                                                                                    |   |

| REV ZONE RE-VISION DATE ECN NAME CHKD   B-1 ALL RELEASE TO PRODUCTION 10/27/10 28470 DMS GES   B-2 2C-7 ADDED UNLOADER LINES TO PRODUCTION 10/27/10 28470 AEK GES   B-3 1 ALL REMOVATOR FROM DY MONITOR LINE 11/29/10 28470 AEK GES   B-4 2 A6 ADDED DRALATOR FROM DY MONITOR LINE 11/29/10 28470 AEK GES   B-5 2 A6 ADDED DRAIN OIL SEPARATOR NOTE 12/3/10 28470 AEK GES   B-5 2 A4 ADDED DRAIN OIL SEPARATOR NOTE 12/3/10 28470 AEK GES   B-5 2 AL CORRECTED GANGE CALLDUT 2/15/11 28470 AEK GES   C-1 ALL MOVED CONTROL PANEL TO ATC SKID 4/21/11 28546 GES   F-1 1 ALL REPLACED SPRING ISD MULATS V/ ISD PADS 4/5/12 28470 AEK DES   G-1 2 BL CORRECTED SASTEM DUT                                                                                                                                                                                                                                                                                                                                                                                                                                                                                                                                                                                                                                                                                                                                                                                                                                                                                                                                                                                                                                                                                                                                                                                                                                                                                                                                                                                                                                 |     |         |                                        | <u> </u>                     |         |          |      |     |   |
|--------------------------------------------------------------------------------------------------------------------------------------------------------------------------------------------------------------------------------------------------------------------------------------------------------------------------------------------------------------------------------------------------------------------------------------------------------------------------------------------------------------------------------------------------------------------------------------------------------------------------------------------------------------------------------------------------------------------------------------------------------------------------------------------------------------------------------------------------------------------------------------------------------------------------------------------------------------------------------------------------------------------------------------------------------------------------------------------------------------------------------------------------------------------------------------------------------------------------------------------------------------------------------------------------------------------------------------------------------------------------------------------------------------------------------------------------------------------------------------------------------------------------------------------------------------------------------------------------------------------------------------------------------------------------------------------------------------------------------------------------------------------------------------------------------------------------------------------------------------------------------------------------------------------------------------------------------------------------------------------------------------------------------------------------------------------------------------------------------|-----|---------|----------------------------------------|------------------------------|---------|----------|------|-----|---|
| B-2 2-7 ADDED UNLOADER LINKS TD PUMPS 11/4/10 22470 AEK GCS   B-3 1 ALL REMOVED REGULATOR FRUM DP MONITOR LINE 11/29/10 22470 AEK GCS   B-4 2 A ADDED DEGULATOR FRUM DP MONITOR LINE 11/29/10 22470 AEK GCS   B-5 2 D4 CORRECTED GAUGE CALLOUT 2/15/11 22470 AEK GCS   C-1 ALL ADDED DRANT FLITER 3/11/11 22573 AEK GCS   D-1 1 ALL ADDED CONTROL PANEL TO ATC SKID 4/21/11 22594 AEK GCS   E-1 2. G6 CHANGED CV POSITION, ADDED BLEED VALVE 5/12/11 22470 AEK GCS   F-1 1 ALL ADDED SENARTOR NONTS V/ ISD PADS 4/21/11 22470 AEK GES   H-2 2 C                                                                                                                                                                                                                                                                                                                                                                                                                                                                                                                                                                                                                                                                                                                                                                                                                                                                                                                                                                                                                                                                                                                                                                                                                                                                                                                                                                                                                                                                                                                                                        | REV | ZONE    |                                        | DATE                         | ECN     | NAME     | СНКД |     |   |
| B-3 1 ALL REMOVED REGULATOR FROM DP MONITOR LINE 11/29/10 22470 AEK GES   B-4 2 A6 ADDED DRAIN DIL SEPARATOR NOTE 12/3/10 22470 AEK GES   B-5 2 D4 CORRECTED GAUGE CALLOUT 2/15/11 22470 AEK GES   C-1 ALL ADDED DRAIN TIL SEPARATOR NOTE 12/3/10 22470 AEK GES   D-1 1 ALL ADDED CONTROL PAREL TO ATE SKID 4/21/11 22594 AEK GES   E-1 2.16 CHANGED CV POSITION, ADDED BLEED VALVE 5/12/11 22470 AEK GES   F-1 1 ALL MOVED CONTROL PAREL TO ATE SKID 4/21/11 22546 GES DMS   G-1 2 BL CORRECTED SYSTEM DUTLET TO 3/4* 1/22/12 24700 AEK DMS   H-1 2 ALL ADDED SEPARATOR E-DRAINS 2/12/13 PEC0007 AEK DMS   H-2 2 C4 ADDED SEPARATOR E-DRAINS & FLEX                                                                                                                                                                                                                                                                                                                                                                                                                                                                                                                                                                                                                                                                                                                                                                                                                                                                                                                                                                                                                                                                                                                                                                                                                                                                                                                                                                                                                                                   | B-1 | ALL     | RELEASE TO PRODUCTION                  |                              |         | 22470    | DMS  | GES |   |
| B-4 2 A ADDED DRAIN DIL SEPARATOR NDTE 12/3/10 22470 AEK GES   B-5 2 D4 CORRECTED GAUGE CALLDUT 2/15/11 22470 AEK GES   C-1 ALL ADDED FINAL FILTER 2/11/11 22573 AEK GES   D-1 1 ALL MOVED CONTROL PANEL TO ATC SKID 4/21/11 22574 AEK GES   E-1 2. C6 CHANGED CV POSITION, ADDED BLED VALVE 5/12/11 22546 GES DMS   F-1 1 ALL MOVED CONTROL PANEL TO ATC SKID 4/51/21 22470 AEK GES   G-1 2. BI CORRECTED SYSTEM DIDT BOD MONTS V/ ISD PADS 4/52/12 22470 AEK GES   G-1 2. BL CORRECTED SYSTEM DUTLET TO 3/4* 1/22/13 PXEC0007 AEK DMS   H-2 2. C4 ADDED SEPARATOR E-DRAINS & FLEX LINES 2/12/13 PXEC0007 AEK DMS   J-1 2. ALL ADDED SEPARATOR E-DRAINS & FLEX LINES 3/12/13 PXEC0007<                                                                                                                                                                                                                                                                                                                                                                                                                                                                                                                                                                                                                                                                                                                                                                                                                                                                                                                                                                                                                                                                                                                                                                                                                                                                                                                                                                                                                | B-5 | 2C-7    | ADDE D                                 | 11/4/10                      | 22470   | AEK      | GES  | 1   |   |
| B-5 2 D4 CORRECTED GAUGE CALLOUT 2/15/11 2470 AEK GGS   C-1 ALL ADDED FINAL FILTER 3/11/11 22573 AEK GGS   D-1 1 ALL MOVED CONTROL PANEL TO ATC SKID 4/21/11 22594 AEK GCS   E1 2. C6 CHANGED CV POSITION, ADDED BLEED VALVE 5/12/11 22546 GCS DMS   F1 1 ALK REPLACED SPRING ISD MOUNTS V/ ISD PADS 4/3/12 22470 AEK GES   G-1 2 BI COBRECTED SYSTEM DUTLET TO 3/4* 1/22/13 PAEC0030 AEK DMS   H-1 2 ALL ADBED SEPARATOR E-DRAINS 2/12/13 PAEC0070 AEK DMS   H-2 2 C4 ADBED SUBBER VALVE 2/20/13 PAEC0070 AEK DMS   J-1 2 ALL ADBED SEPARATOR E-DRAINS & FLEX LINES 3/12/13 PAEC0030 AEK GES   J-1 2 ALL ADDED SEPARATOR E-DRAI                                                                                                                                                                                                                                                                                                                                                                                                                                                                                                                                                                                                                                                                                                                                                                                                                                                                                                                                                                                                                                                                                                                                                                                                                                                                                                                                                                                                                                                                       | B-3 | 1 ALL   | REMDVED RE                             | 11/29/10                     | 22470   | AEK      | GES  | 1   |   |
| C-1 ALL ADDED FINAL FILTER 2/11/11 2873 AEK GES   D-1 1 ALL MOVED CONTROL PAREL TO ATC SKID 4/2/11 2873 AEK GES   E1 2.6 CHANGED CV POSITION, ADDED BLEED VALVE 5/12/11 2854 GES DMS   F1 1 ALL REPLACED SPRING ISD MULATS V/ ISD PADS 4/5/12 2847 AEK GES   F1 1 ALL REPLACED SPRING ISD MULATS V/ ISD PADS 4/5/12 2847 AEK GES   G-1 2 BL COBRECTED SYSTEM DUTLET TO 3/4* 1/28/13 PKEC0030 AEK DMS   H1 2 ALL ADBED SEPARATOR E-DRAINS 2/12/13 PKEC0007 AEK DMS   H2 2 C4 ADBED SUBBER VALVE 2/20/13 PKEC0007 AEK DMS   J-1 2 ALL ADBED SEPARATOR E-DRAINS & FLEX LINES 3/12/13 PKEC0030 AEK GES   J-1 2 ALL ADDED SEPARATOR E-DRAINS & FLEX LINES 3/12/13 PKE00303 AEK KHD   <                                                                                                                                                                                                                                                                                                                                                                                                                                                                                                                                                                                                                                                                                                                                                                                                                                                                                                                                                                                                                                                                                                                                                                                                                                                                                                                                                                                                                      | B-4 | 2 A6    | ADDED                                  | 12/3/10                      | 22470   | AEK      | GES  | 1   |   |
| Image: | B-5 | 2 D4    | COR                                    | 2/15/11                      | 22470   | AEK      | GES  | .   |   |
| Image: | C-1 | ALL     |                                        | 3/11/11                      | 22573   | AEK      | GES  | 1   |   |
| F-1 1 ALL REPLACED SPRING ISD MUNITS V/ ISD PADS 4/5/12 22470 AEK GCS   G-1 2 BL CORRECTED SYSTEM DUTLET TO 3/4" 1/22/13 PXEC000 AEK DMS   H-1 2 ALL ADDED SEPARATOR E-DRAINS 2/12/13 PXEC0007 AEK DMS   H-2 2 C4 ADDED SEPARATOR E-DRAINS 2/20/13 PXEC0007 AEK DMS   J-1 2 ALL ADDED SEPARATOR E-DRAINS & FLEX LINES 3/12/13 PXEC0007 AEK DMS   J-1 2 ALL ADDED SEPARATOR E-DRAINS & FLEX LINES 3/12/13 PXEC0003 AEK GES   K-1 2 BLC CHANBGED FLEX HOSE FROM 1/2" TO 3/4" 9/18/15 PXEC0034 AEK KMD                                                                                                                                                                                                                                                                                                                                                                                                                                                                                                                                                                                                                                                                                                                                                                                                                                                                                                                                                                                                                                                                                                                                                                                                                                                                                                                                                                                                                                                                                                                                                                                                    | D-1 | 1 ALL   | MOVED C                                | 4/21/11                      | 22594   | AEK      | GES  | 1   |   |
| G-1 2 BI CORRECTED SYSTEM DUTLET TO 3/4" 1/22/13 PXEC003 AEK DMS   H-1 2 ALL ADDED SEPARATOR E-DRAINS 2/12/13 PXEC007 AEK DMS   H-2 2 C4 ADDED SEPARATOR E-DRAINS 2/2013 PXEC007 AEK DMS   J-1 2 ALL ADDED SEPARATOR E-DRAINS & FLEX LINES 3/12/13 PXEC003 AEK GES   K-1 2 BLCS CHANBGED FLEX HOSE FROM 1/2" TO 3/4" 9/18/15 PXEC003 AEK KMD                                                                                                                                                                                                                                                                                                                                                                                                                                                                                                                                                                                                                                                                                                                                                                                                                                                                                                                                                                                                                                                                                                                                                                                                                                                                                                                                                                                                                                                                                                                                                                                                                                                                                                                                                           | E-1 | 2, C6   | CHANGED CV POSITION, ADDED BLEED VALVE |                              | 5/12/11 | 22546    | GES  | DMS | 1 |
| H-1 2 ALL ADDED SEPARATOR E-DRAINS 2/12/13 PXEC007 AEK DMS   H-2 2 C4 ADDED SNUBBER VALVE 2/20/13 PXEC007 AEK DMS   J-1 2 ALL ADDED SEPARATOR E-DRAINS & FLEX LINES 3/12/13 PXEC003 AEK GES   K-1 2 B4.C5 CHANBGED FLEX HOSE FROM 1/2* TO 3/4* 9/18/15 PXEC003 AEK KMD                                                                                                                                                                                                                                                                                                                                                                                                                                                                                                                                                                                                                                                                                                                                                                                                                                                                                                                                                                                                                                                                                                                                                                                                                                                                                                                                                                                                                                                                                                                                                                                                                                                                                                                                                                                                                                 | F-1 | 1 ALL   | REPLACED SPRING ISD MOUNTS W/ ISD PADS |                              | 4/5/12  | 22470    | AEK  | GES | 1 |
| H-2 2 C4 ADDED SNUBBER VALVE 2/20/13 PXEC0007 AEK DMS   J-1 2 ALL ADDED SEPARATOR E-DRAINS & FLEX LINES 3/12/13 PXEC0007 AEK GES   K-1 2 B4.CS CHANBGED FLEX HOSE FROM 1/2* TO 3/4* 9/18/15 PXEC0093 AEK KMD                                                                                                                                                                                                                                                                                                                                                                                                                                                                                                                                                                                                                                                                                                                                                                                                                                                                                                                                                                                                                                                                                                                                                                                                                                                                                                                                                                                                                                                                                                                                                                                                                                                                                                                                                                                                                                                                                           | G-1 | 2 B1    | CORRECTED SYSTEM DUTLET TO 3/4"        |                              | 1/22/13 | PXEC0030 | AEK  | DMS | 1 |
| J-1 2 ALL ADDED SEPARATOR E-DRAINS & FLEX LINES 3/12/13 PXEC0030 AEK GES   K-1 2 B4.CS CHANBGED FLEX HOSE FROM 1/2" TO 3/4" 9/18/15 PXEC0030 AEK KMD                                                                                                                                                                                                                                                                                                                                                                                                                                                                                                                                                                                                                                                                                                                                                                                                                                                                                                                                                                                                                                                                                                                                                                                                                                                                                                                                                                                                                                                                                                                                                                                                                                                                                                                                                                                                                                                                                                                                                   | н-1 | 2 ALL   | ADDED SEPARATOR E-DRAINS               |                              | 2/12/13 | PXEC0007 | AEK  | DMS | 1 |
| K-1 2 B4.C5 CHANBGED FLEX HDSE FROM 1/2" TD 3/4" 9/18/15 PXEC0093 AEK KMD                                                                                                                                                                                                                                                                                                                                                                                                                                                                                                                                                                                                                                                                                                                                                                                                                                                                                                                                                                                                                                                                                                                                                                                                                                                                                                                                                                                                                                                                                                                                                                                                                                                                                                                                                                                                                                                                                                                                                                                                                              | н-2 | 2 C4    | ADDED SNUBBER VALVE                    |                              | 2/20/13 | PXEC0007 | AEK  | DMS | 1 |
|                                                                                                                                                                                                                                                                                                                                                                                                                                                                                                                                                                                                                                                                                                                                                                                                                                                                                                                                                                                                                                                                                                                                                                                                                                                                                                                                                                                                                                                                                                                                                                                                                                                                                                                                                                                                                                                                                                                                                                                                                                                                                                        | J-1 | 2 ALL   | ADDED SEPA                             | ARATOR E-DRAINS & FLEX LINES | 3/12/13 | PXEC0030 | AEK  | GES | 1 |
|                                                                                                                                                                                                                                                                                                                                                                                                                                                                                                                                                                                                                                                                                                                                                                                                                                                                                                                                                                                                                                                                                                                                                                                                                                                                                                                                                                                                                                                                                                                                                                                                                                                                                                                                                                                                                                                                                                                                                                                                                                                                                                        | к-1 | 2 B4,C5 | CHANBGE D                              | FLEX HOSE FROM 1/2" TO 3/4"  | 9/18/15 | PXEC0093 | AEK  | KMD |   |
| L-1 2 D5 REMOVED SNUBBER VALVE 5/2/17 PXEC0187 MJD KMD                                                                                                                                                                                                                                                                                                                                                                                                                                                                                                                                                                                                                                                                                                                                                                                                                                                                                                                                                                                                                                                                                                                                                                                                                                                                                                                                                                                                                                                                                                                                                                                                                                                                                                                                                                                                                                                                                                                                                                                                                                                 | L-1 | 2 D5    | REN                                    | MOVED SNUBBER VALVE          | 5/2/17  | PXEC0187 | MJD  | KMD |   |
| M-1 1 ALL UPDATED TO NAND DRYERS 9/1/17 PXEC0174 AEK KMD                                                                                                                                                                                                                                                                                                                                                                                                                                                                                                                                                                                                                                                                                                                                                                                                                                                                                                                                                                                                                                                                                                                                                                                                                                                                                                                                                                                                                                                                                                                                                                                                                                                                                                                                                                                                                                                                                                                                                                                                                                               | M-1 | 1 ALL   | UP                                     | DATED TO NAND DRYERS         | 9/1/17  | PXEC0174 | AEK  | KMD |   |

| TER | SYMBOL LEGEND<br>⊖ = MINUS DRAFT<br>⊕ = PLUS DRAFT                                                                                                     | VAL CONTROL Drawings to conform to the<br>current revision of the follow:<br>ANSI standards.<br>HARDNESS 114.3 Multi and sectional view deg<br>114.5 M Dimensioning and tolerancing |                                 |               | following<br>view dwgs. |               |           |   |
|-----|--------------------------------------------------------------------------------------------------------------------------------------------------------|-------------------------------------------------------------------------------------------------------------------------------------------------------------------------------------|---------------------------------|---------------|-------------------------|---------------|-----------|---|
|     | TOLERANCES NOT SPECIFIED                                                                                                                               | DO NOT SCALE DRAWING FOR DIMENSIONS                                                                                                                                                 |                                 |               |                         |               |           |   |
|     | . XXX ±<br>∠(DEG.)±                                                                                                                                    | INCH                                                                                                                                                                                | Sheet 2 of 2                    |               |                         | SCALE<br>1:14 |           | A |
|     | CONFIDENTIAL DISCL<br>This drawing is the pr<br>POWEREX INC of the SCOTT F                                                                             | operty of                                                                                                                                                                           | DRAWN<br>BY                     | CHECKED<br>BY | APPROVE                 |               | MFG/MRKTG |   |
|     | and subject to return on demand. Its<br>contents are confidential and must not be<br>copied or submitted to outside parties for<br>use or examination. |                                                                                                                                                                                     | AEK                             | GES           | DM:                     | S             | RJR       |   |
|     |                                                                                                                                                        |                                                                                                                                                                                     | 10/27/10                        | 10/27/10      | 10/27                   | //101         | 10/27/10  |   |
|     | N/A                                                                                                                                                    |                                                                                                                                                                                     | OW                              |               | 7                       | X             |           |   |
|     | PART NAME<br>TRIPLEX INST                                                                                                                              |                                                                                                                                                                                     | TION DRIVE, HA<br>-769-7979 FAX |               |                         |               |           |   |
|     | AIR COMPRE                                                                                                                                             |                                                                                                                                                                                     | 100                             | )5            | X                       |               |           |   |