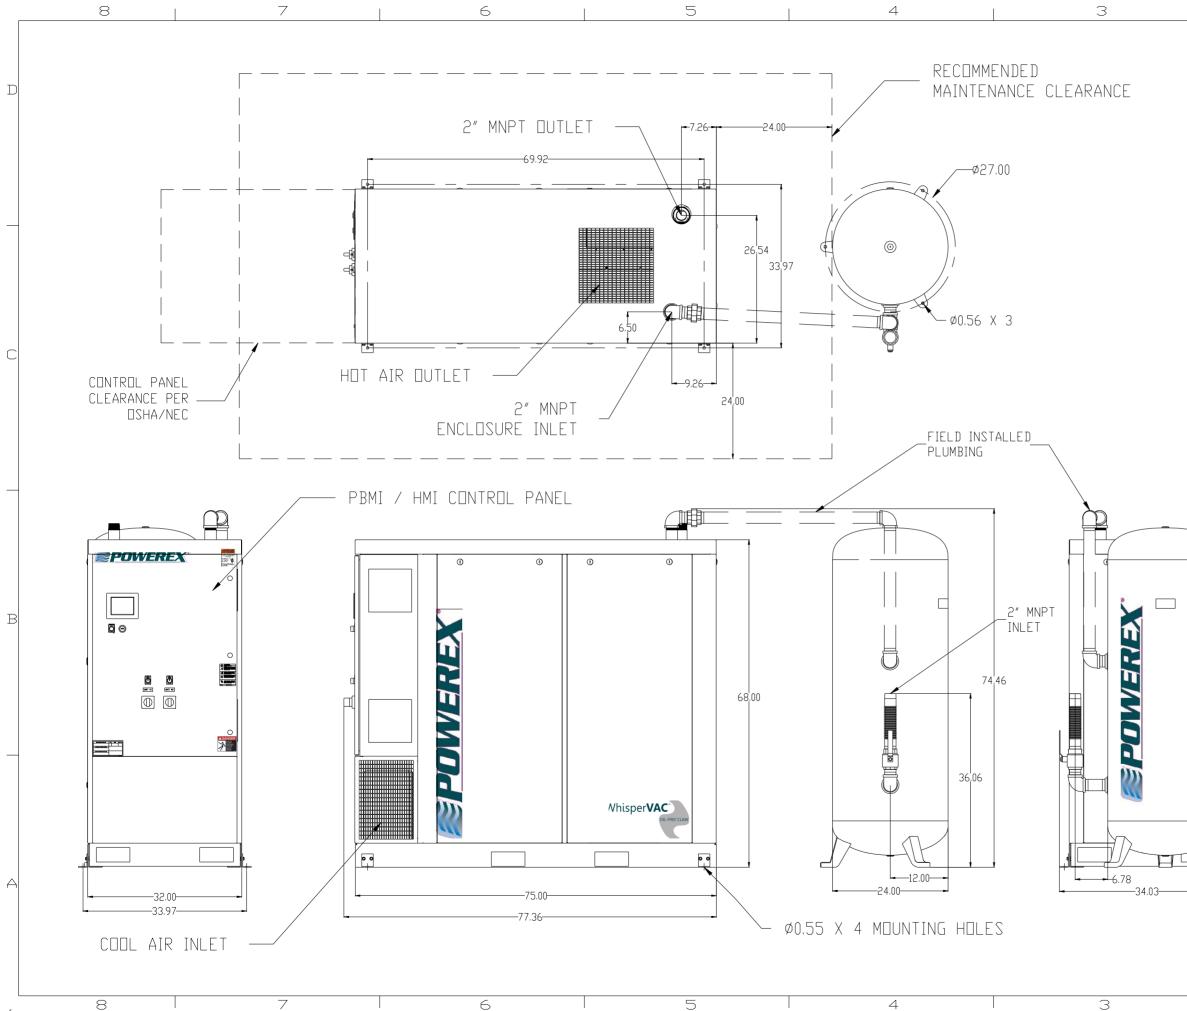

|   | 2                                                |                                 | 1                                                                         |                                      | 1                         |                                     |             | /        |
|---|--------------------------------------------------|---------------------------------|---------------------------------------------------------------------------|--------------------------------------|---------------------------|-------------------------------------|-------------|----------|
|   |                                                  | $ \rightarrow $                 | ZONE                                                                      |                                      |                           | ECN NAME                            | СНКВ        |          |
|   |                                                  | B-1                             | ALL RELEA                                                                 | ASE TO PRODUCTION                    | 2/8/16 P                  | KEC0099 GES                         | AEK         |          |
|   |                                                  |                                 |                                                                           |                                      |                           |                                     |             |          |
|   |                                                  |                                 |                                                                           |                                      |                           |                                     |             | T        |
|   |                                                  |                                 |                                                                           |                                      |                           |                                     |             | D        |
|   |                                                  |                                 |                                                                           |                                      |                           |                                     |             |          |
|   |                                                  |                                 |                                                                           |                                      |                           |                                     |             |          |
|   |                                                  |                                 |                                                                           |                                      |                           |                                     |             |          |
|   |                                                  |                                 |                                                                           |                                      |                           |                                     |             |          |
|   |                                                  |                                 |                                                                           |                                      |                           |                                     |             |          |
|   |                                                  |                                 |                                                                           |                                      |                           |                                     |             |          |
|   |                                                  |                                 |                                                                           |                                      |                           |                                     |             |          |
|   |                                                  |                                 |                                                                           |                                      |                           |                                     |             | _        |
|   |                                                  |                                 |                                                                           |                                      |                           |                                     |             |          |
|   |                                                  |                                 |                                                                           |                                      |                           |                                     |             |          |
|   |                                                  |                                 |                                                                           |                                      |                           |                                     |             |          |
|   |                                                  |                                 |                                                                           |                                      |                           |                                     |             |          |
|   |                                                  |                                 |                                                                           |                                      |                           |                                     |             |          |
|   |                                                  |                                 |                                                                           |                                      |                           |                                     |             |          |
|   |                                                  |                                 |                                                                           |                                      |                           |                                     |             | C        |
|   |                                                  |                                 |                                                                           |                                      |                           |                                     |             | C        |
|   |                                                  |                                 |                                                                           |                                      |                           |                                     |             |          |
|   |                                                  |                                 |                                                                           |                                      |                           |                                     |             |          |
|   |                                                  |                                 |                                                                           |                                      |                           |                                     |             |          |
|   |                                                  |                                 |                                                                           |                                      |                           |                                     |             |          |
|   |                                                  |                                 |                                                                           |                                      |                           |                                     |             |          |
|   | 120GAL ASME                                      | -                               |                                                                           |                                      |                           |                                     |             |          |
|   | RECEIVER                                         |                                 |                                                                           |                                      |                           |                                     |             |          |
|   | INTERNALLY                                       |                                 |                                                                           |                                      |                           |                                     |             |          |
| _ | LINED                                            |                                 |                                                                           |                                      |                           |                                     |             |          |
|   |                                                  |                                 |                                                                           |                                      |                           |                                     |             |          |
|   |                                                  |                                 |                                                                           |                                      |                           |                                     |             |          |
|   |                                                  |                                 |                                                                           |                                      |                           |                                     |             |          |
|   |                                                  |                                 |                                                                           |                                      |                           |                                     |             |          |
|   |                                                  |                                 |                                                                           |                                      |                           |                                     |             |          |
|   |                                                  |                                 |                                                                           |                                      |                           |                                     |             | В        |
|   |                                                  |                                 |                                                                           |                                      |                           |                                     |             |          |
|   |                                                  |                                 |                                                                           |                                      |                           |                                     |             |          |
|   |                                                  |                                 |                                                                           |                                      |                           |                                     |             |          |
|   |                                                  |                                 |                                                                           |                                      |                           |                                     |             |          |
|   | 71,39                                            |                                 |                                                                           |                                      |                           |                                     |             |          |
|   |                                                  |                                 |                                                                           |                                      |                           |                                     |             |          |
|   |                                                  |                                 |                                                                           |                                      |                           |                                     |             |          |
|   |                                                  |                                 | NOTES                                                                     |                                      |                           |                                     |             |          |
|   |                                                  |                                 |                                                                           | T 1, UNIT BU                         | ם וזו                     |                                     |             |          |
|   |                                                  |                                 |                                                                           | T 2, FLOW S                          |                           | 1ATIC                               |             |          |
|   |                                                  |                                 | 2000000                                                                   | ,                                    | 501 IL I                  |                                     |             |          |
|   | SYMBOL LEGEND                                    |                                 |                                                                           |                                      | os to con                 | form to the                         |             |          |
|   | Θ = MINUS DR                                     |                                 | KEN, N                                                                    | ANSI S                               | tandards.                 | form to the<br>n of the foll        | I           |          |
| _ | ⊕ = PLUS DRA TELERANCES NOT SI                   |                                 | ♥                                                                         |                                      |                           | ectional view on<br>ng and toleran  |             |          |
|   | . xx ±                                           | 2017 12                         | REL2014L                                                                  |                                      |                           | OR DIMENS                           | IUNS        | $\wedge$ |
|   | ∠(DEG.) ±                                        | NTIAL D                         |                                                                           | Sheet 1 of 2                         |                           | 1:                                  |             | А        |
|   | This drawin<br>PDWEREX INC, of<br>and subject to | g is the<br>the SCD<br>p return | property of<br>ITT FETZER CDMPANY<br>on demand. Its<br>al and must not be | GES AE                               |                           | REVED BY<br>INEERING MFG/M<br>GES R | irktg<br>JR |          |
|   | copied of subnit                                 | ted to o<br>r exami             | al and must not be<br>utside parties for<br>nation.                       | 2/8/16 2/8                           |                           |                                     | 8/16        |          |
|   |                                                  | N/A                             |                                                                           | <b>PO</b>                            | NE                        |                                     | <b>K</b>    |          |
|   | PART NAME                                        |                                 |                                                                           | 150 PREDUCTION DR<br>Ph: 888-769-797 | IVE, HARRIS<br>9 FAX: (51 | DN, DHID 45030<br>3) 367-3125       | Ÿ           |          |
|   | MED CLA                                          | ₩ Eľ                            | NULUSED                                                                   | DWG ND                               |                           |                                     | SIZE        |          |
|   |                                                  | LX \                            | /AC 120G                                                                  | MCED                                 | USL                       |                                     |             |          |
|   | 2                                                |                                 |                                                                           |                                      | 1                         | ncedO                               | 504. dwg    |          |