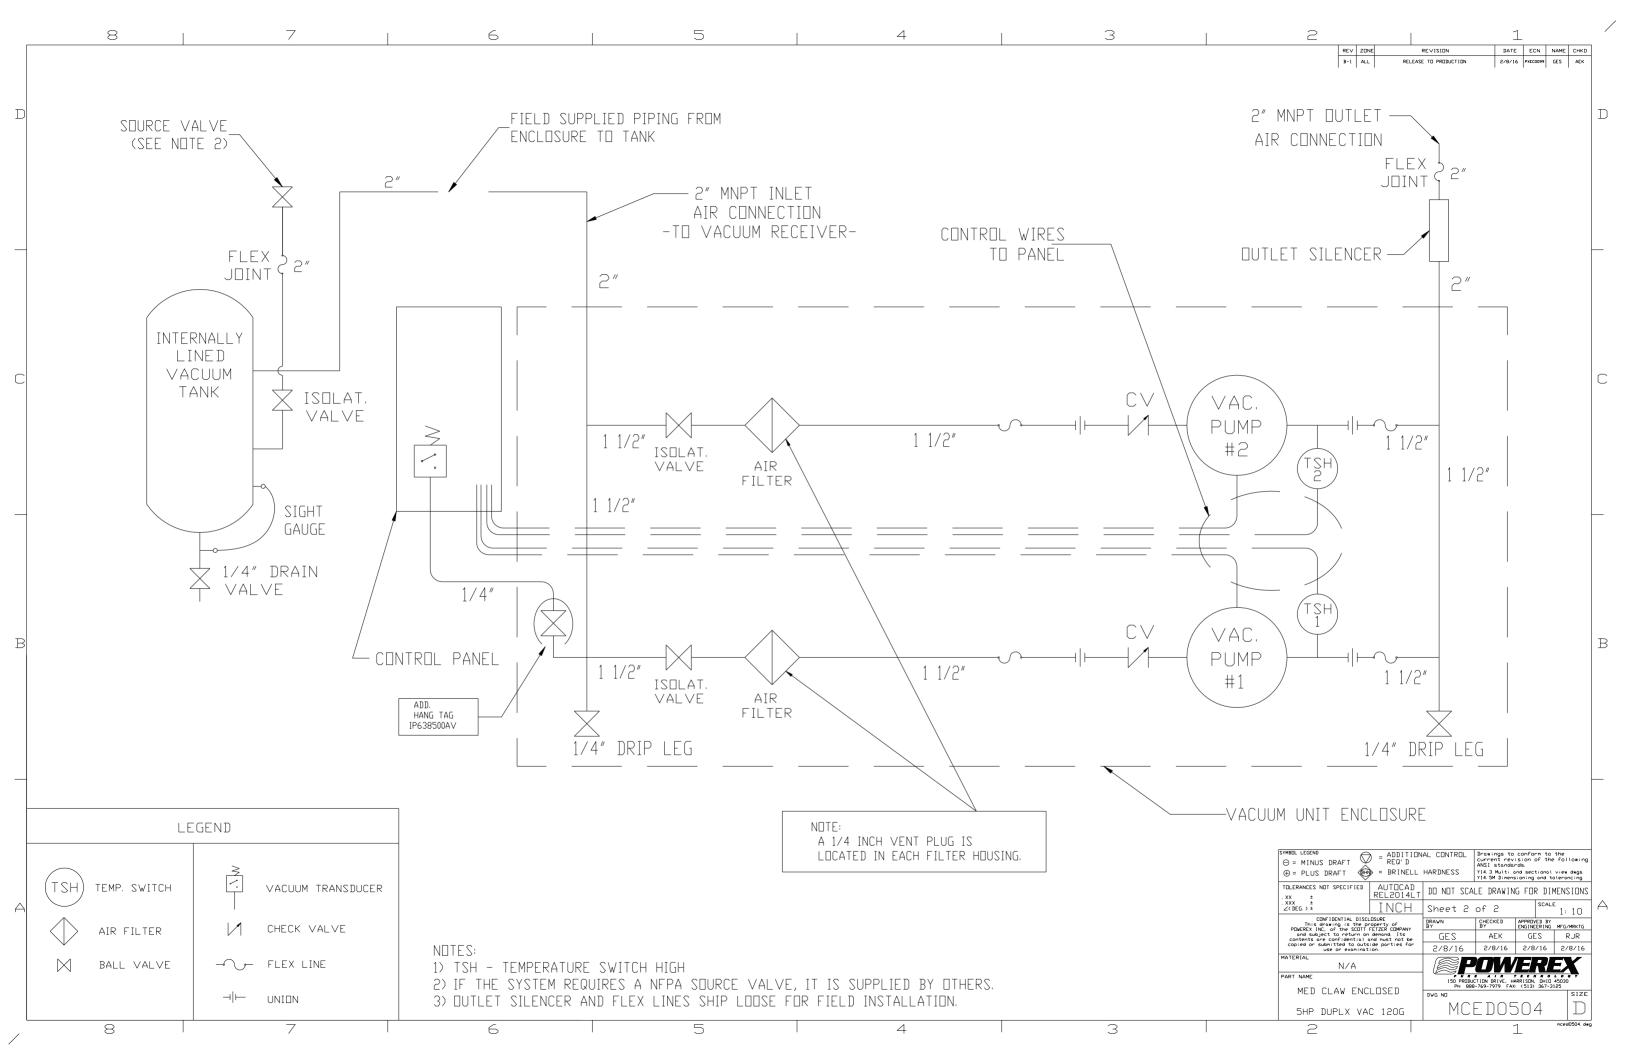

|   | 2                                                |                                 | 1                                                                         |                                      | 1                         |                                     |             | /        |
|---|--------------------------------------------------|---------------------------------|---------------------------------------------------------------------------|--------------------------------------|---------------------------|-------------------------------------|-------------|----------|
|   |                                                  | $ \rightarrow $                 | ZONE                                                                      |                                      |                           | ECN NAME                            | СНКВ        |          |
|   |                                                  | B-1                             | ALL RELEA                                                                 | ASE TO PRODUCTION                    | 2/8/16 P                  | KEC0099 GES                         | AEK         |          |
|   |                                                  |                                 |                                                                           |                                      |                           |                                     |             |          |
|   |                                                  |                                 |                                                                           |                                      |                           |                                     |             | T        |
|   |                                                  |                                 |                                                                           |                                      |                           |                                     |             | D        |
|   |                                                  |                                 |                                                                           |                                      |                           |                                     |             |          |
|   |                                                  |                                 |                                                                           |                                      |                           |                                     |             |          |
|   |                                                  |                                 |                                                                           |                                      |                           |                                     |             |          |
|   |                                                  |                                 |                                                                           |                                      |                           |                                     |             |          |
|   |                                                  |                                 |                                                                           |                                      |                           |                                     |             |          |
|   |                                                  |                                 |                                                                           |                                      |                           |                                     |             |          |
|   |                                                  |                                 |                                                                           |                                      |                           |                                     |             |          |
|   |                                                  |                                 |                                                                           |                                      |                           |                                     |             | _        |
|   |                                                  |                                 |                                                                           |                                      |                           |                                     |             |          |
|   |                                                  |                                 |                                                                           |                                      |                           |                                     |             |          |
|   |                                                  |                                 |                                                                           |                                      |                           |                                     |             |          |
|   |                                                  |                                 |                                                                           |                                      |                           |                                     |             |          |
|   |                                                  |                                 |                                                                           |                                      |                           |                                     |             |          |
|   |                                                  |                                 |                                                                           |                                      |                           |                                     |             |          |
|   |                                                  |                                 |                                                                           |                                      |                           |                                     |             | C        |
|   |                                                  |                                 |                                                                           |                                      |                           |                                     |             | C        |
|   |                                                  |                                 |                                                                           |                                      |                           |                                     |             |          |
|   |                                                  |                                 |                                                                           |                                      |                           |                                     |             |          |
|   |                                                  |                                 |                                                                           |                                      |                           |                                     |             |          |
|   |                                                  |                                 |                                                                           |                                      |                           |                                     |             |          |
|   |                                                  |                                 |                                                                           |                                      |                           |                                     |             |          |
|   | 120GAL ASME                                      | -                               |                                                                           |                                      |                           |                                     |             |          |
|   | RECEIVER                                         |                                 |                                                                           |                                      |                           |                                     |             |          |
|   | INTERNALLY                                       |                                 |                                                                           |                                      |                           |                                     |             |          |
| _ | LINED                                            |                                 |                                                                           |                                      |                           |                                     |             |          |
|   |                                                  |                                 |                                                                           |                                      |                           |                                     |             |          |
|   |                                                  |                                 |                                                                           |                                      |                           |                                     |             |          |
|   |                                                  |                                 |                                                                           |                                      |                           |                                     |             |          |
|   |                                                  |                                 |                                                                           |                                      |                           |                                     |             |          |
|   |                                                  |                                 |                                                                           |                                      |                           |                                     |             |          |
|   |                                                  |                                 |                                                                           |                                      |                           |                                     |             | В        |
|   |                                                  |                                 |                                                                           |                                      |                           |                                     |             |          |
|   |                                                  |                                 |                                                                           |                                      |                           |                                     |             |          |
|   |                                                  |                                 |                                                                           |                                      |                           |                                     |             |          |
|   |                                                  |                                 |                                                                           |                                      |                           |                                     |             |          |
|   | 71,39                                            |                                 |                                                                           |                                      |                           |                                     |             |          |
|   |                                                  |                                 |                                                                           |                                      |                           |                                     |             |          |
|   |                                                  |                                 |                                                                           |                                      |                           |                                     |             |          |
|   |                                                  |                                 | NOTES                                                                     |                                      |                           |                                     |             |          |
|   |                                                  |                                 |                                                                           | T 1, UNIT BU                         | ם וזו                     |                                     |             |          |
|   |                                                  |                                 |                                                                           | T 2, FLOW S                          |                           | 1ATIC                               |             |          |
|   |                                                  |                                 | 2000000                                                                   | ,                                    | 501 IL I                  |                                     |             |          |
|   | SYMBOL LEGEND                                    |                                 |                                                                           |                                      | os to con                 | form to the                         |             |          |
|   | Θ = MINUS DR                                     |                                 | KEN, N                                                                    | ANSI S                               | tandards.                 | form to the<br>n of the foll        | I           |          |
| _ | ⊕ = PLUS DRA TELERANCES NOT SI                   |                                 | ♥                                                                         |                                      |                           | ectional view on<br>ng and toleran  |             |          |
|   | . xx ±                                           | 2017 12                         | REL2014L                                                                  |                                      |                           | OR DIMENS                           | IUNS        | $\wedge$ |
|   | ∠(DEG.) ±                                        | NTIAL D                         |                                                                           | Sheet 1 of 2                         |                           | 1:                                  |             | А        |
|   | This drawin<br>PDWEREX INC, of<br>and subject to | g is the<br>the SCD<br>p return | property of<br>ITT FETZER CDMPANY<br>on demand. Its<br>al and must not be | GES AE                               |                           | REVED BY<br>INEERING MFG/M<br>GES R | irktg<br>JR |          |
|   | copied of subnit                                 | ted to o<br>r exami             | al and must not be<br>utside parties for<br>nation.                       | 2/8/16 2/8                           |                           |                                     | 8/16        |          |
|   |                                                  | N/A                             |                                                                           | <b>PO</b>                            | NE                        |                                     | <b>K</b>    |          |
|   | PART NAME                                        |                                 |                                                                           | 150 PREDUCTION DR<br>Ph: 888-769-797 | IVE, HARRIS<br>9 FAX: (51 | DN, DHID 45030<br>3) 367-3125       | Ÿ           |          |
|   | MED CLA                                          | ₩ Eľ                            | NULUSED                                                                   | DWG ND                               |                           |                                     | SIZE        |          |
|   |                                                  | LX \                            | /AC 120G                                                                  | MCED                                 | USL                       |                                     |             |          |
|   | 2                                                |                                 |                                                                           |                                      | 1                         | ncedO                               | 504. dwg    |          |