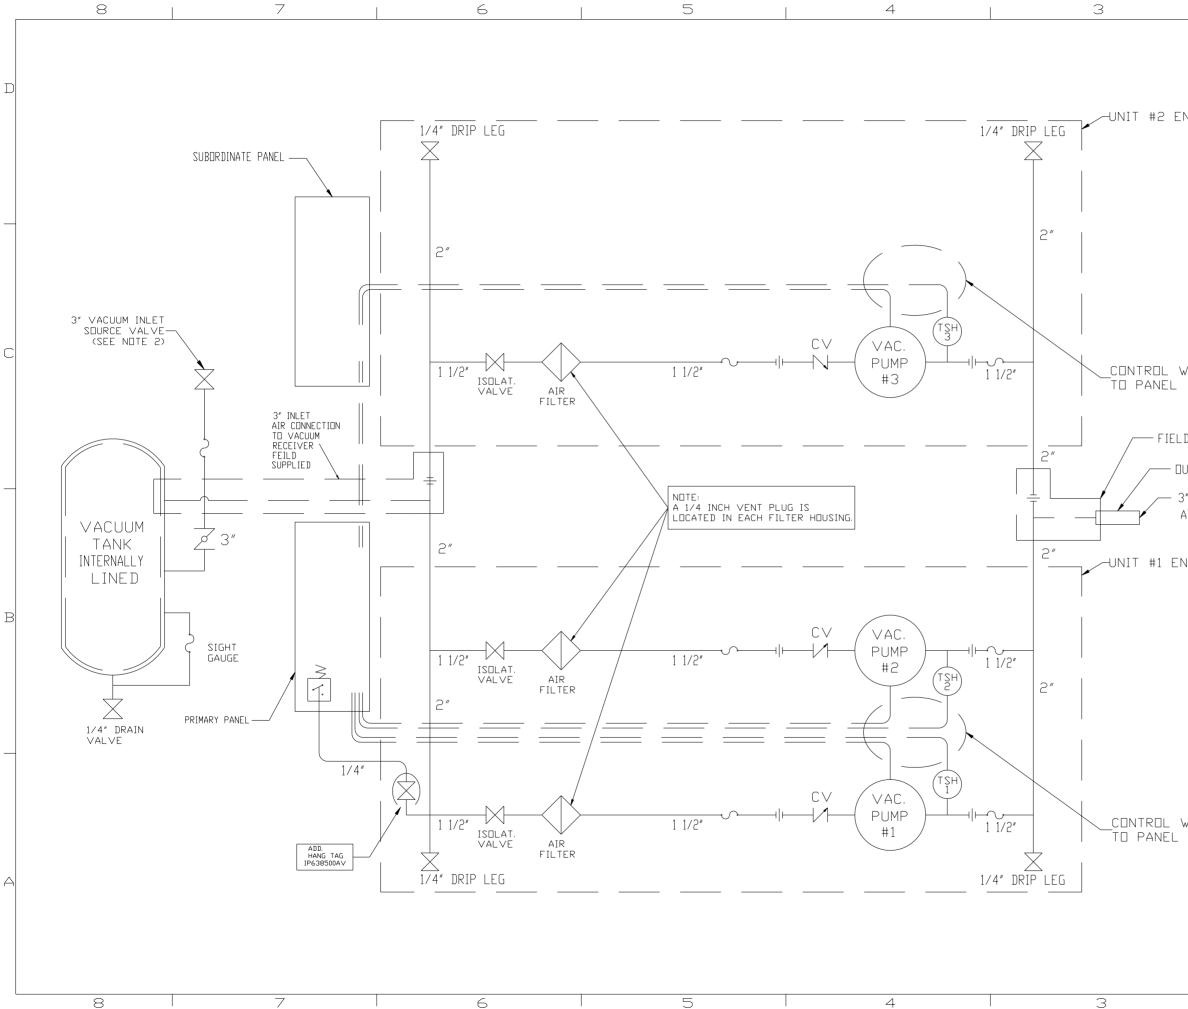

|                                                  | 2                                               | REV ZONE<br>B-1 ALL       | REVISION<br>RELEASE TO PRODUCTION                                         | Дате есл маже снкр<br>12/14/16 ряссоору дес ја                                                                                                                                                                             | - |
|--------------------------------------------------|-------------------------------------------------|---------------------------|---------------------------------------------------------------------------|----------------------------------------------------------------------------------------------------------------------------------------------------------------------------------------------------------------------------|---|
| NCLOSURE                                         |                                                 |                           |                                                                           |                                                                                                                                                                                                                            | D |
|                                                  |                                                 |                           |                                                                           |                                                                                                                                                                                                                            |   |
|                                                  |                                                 |                           |                                                                           |                                                                                                                                                                                                                            | С |
| VIRES<br>D SUPPLIED PL                           | .UMBING                                         |                           |                                                                           |                                                                                                                                                                                                                            |   |
| JTLET SILENCE<br>" FNPT DUTLET<br>AIR CONNECTION | Г                                               |                           |                                                                           |                                                                                                                                                                                                                            |   |
| NCLOSURE                                         |                                                 | HIGH<br>2) PER<br>REQUIRI | NFPA THE                                                                  | ATURE SWITCH<br>SYSTEM WILL<br>CE VALVE<br>HERS).                                                                                                                                                                          | В |
|                                                  | LEGEND                                          |                           |                                                                           |                                                                                                                                                                                                                            |   |
|                                                  | (TSH)                                           | AIR FILTER<br>BALL VALVE  |                                                                           | VACUUM TRANSDUCER<br>CHECK VALVE<br>FLEX LINE                                                                                                                                                                              |   |
| √IRES                                            | This drawir<br>PDWEREX, INC.of<br>and subject t | AFT REQ'                  | NELL HARDNESS<br>CAD<br>DBLT DD NDT SCA<br>H Sheet 2<br>BRAWN<br>E PP GES | UNION Drawings to conform to the current revision of the following ANSI standards. 114.5M Dimensioning and tolerancing ALE DRAWING FOR DIMENSIONS Of 2 CHECKED APPROVED BY BY A GES CT 12/14/16 12/14/16 12/14/16 12/14/16 |   |
|                                                  | LAB CL4                                         | AW ENCLOSED<br>VACUUM 200 | 150 PRODU<br>Ph: 89<br>DWG NO                                             | LETION DELVE, HARRISON, DHID 45000<br>18-769-7979 FAX: (513) 367-3125<br>ET0505 D<br>1 Let0505 d                                                                                                                           |   |