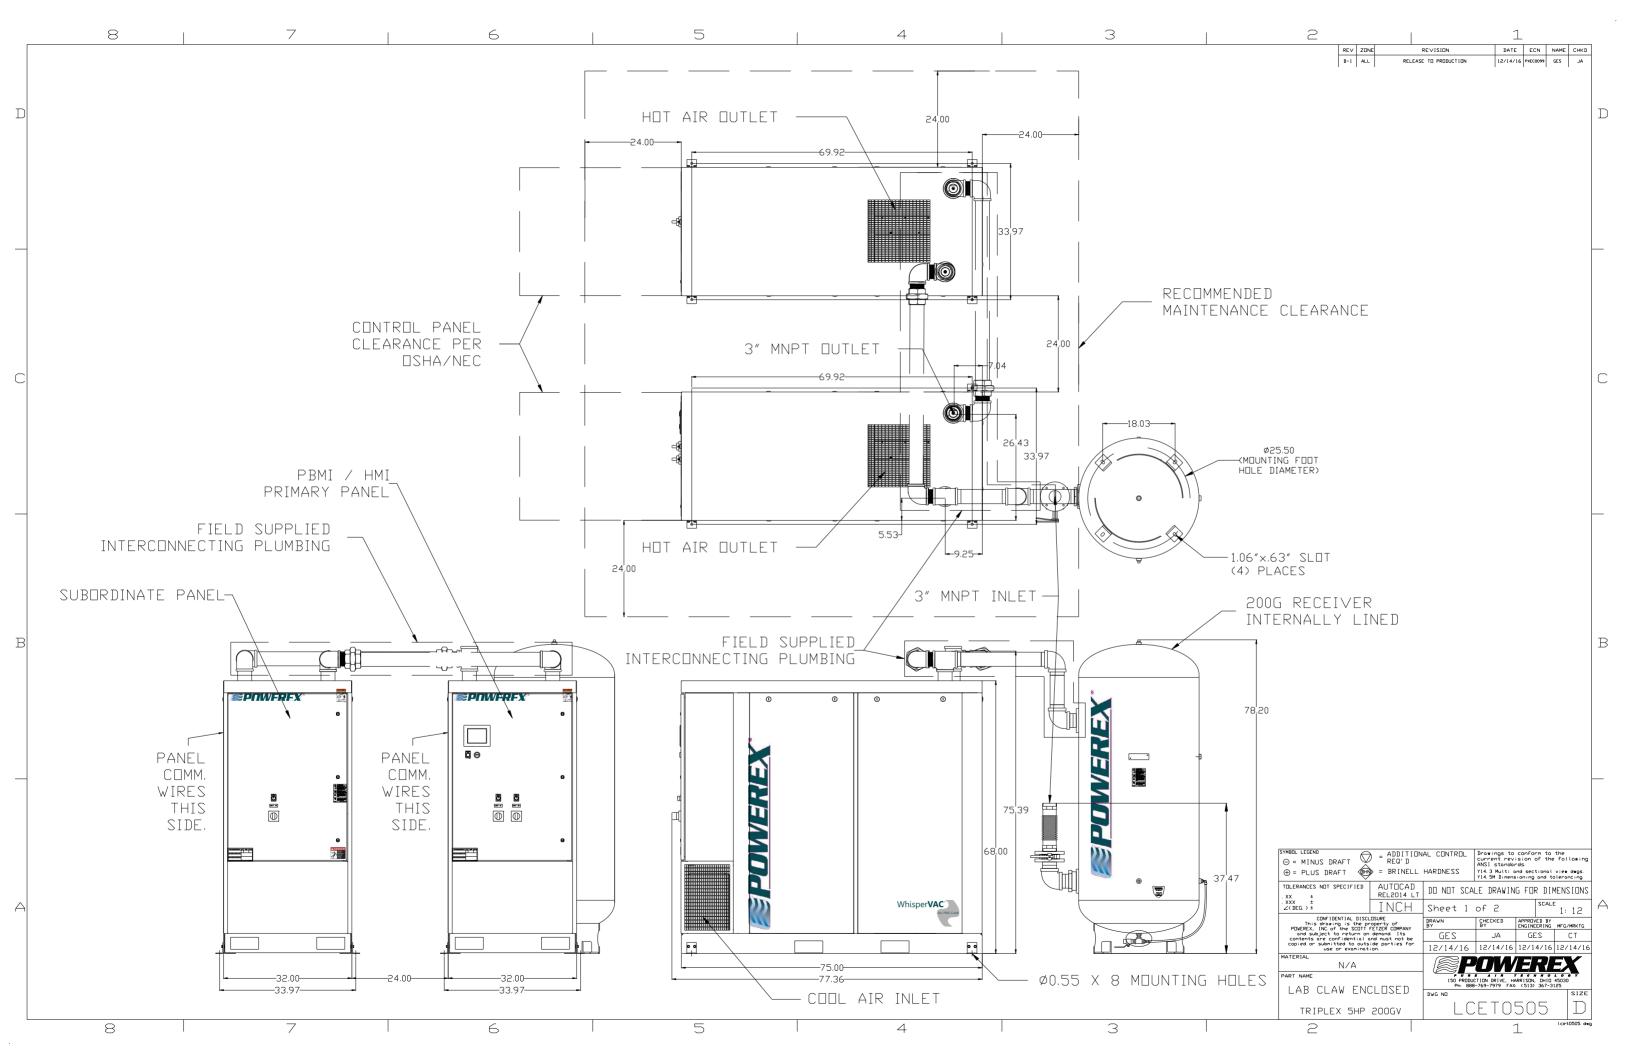

|                                                  | 2                                               | REV ZONE<br>B-1 ALL       | REVISION<br>RELEASE TO PRODUCTION                                         | Дате есл маже снкр<br>12/14/16 ряссоору дес ја                                                                                                                                                                             | - |
|--------------------------------------------------|-------------------------------------------------|---------------------------|---------------------------------------------------------------------------|----------------------------------------------------------------------------------------------------------------------------------------------------------------------------------------------------------------------------|---|
| NCLOSURE                                         |                                                 |                           |                                                                           |                                                                                                                                                                                                                            | D |
|                                                  |                                                 |                           |                                                                           |                                                                                                                                                                                                                            |   |
|                                                  |                                                 |                           |                                                                           |                                                                                                                                                                                                                            | С |
| VIRES<br>D SUPPLIED PL                           | .UMBING                                         |                           |                                                                           |                                                                                                                                                                                                                            |   |
| JTLET SILENCE<br>" FNPT DUTLET<br>AIR CONNECTION | Г                                               |                           |                                                                           |                                                                                                                                                                                                                            |   |
| NCLOSURE                                         |                                                 | HIGH<br>2) PER<br>REQUIRI | NFPA THE                                                                  | ATURE SWITCH<br>SYSTEM WILL<br>CE VALVE<br>HERS).                                                                                                                                                                          | В |
|                                                  | LEGEND                                          |                           |                                                                           |                                                                                                                                                                                                                            |   |
|                                                  | (TSH)                                           | AIR FILTER<br>BALL VALVE  |                                                                           | VACUUM TRANSDUCER<br>CHECK VALVE<br>FLEX LINE                                                                                                                                                                              |   |
| √IRES                                            | This drawir<br>PDWEREX, INC.of<br>and subject t | AFT REQ'                  | NELL HARDNESS<br>CAD<br>DBLT DD NDT SCA<br>H Sheet 2<br>BRAWN<br>E PP GES | UNION Drawings to conform to the current revision of the following ANSI standards. 114.5M Dimensioning and tolerancing ALE DRAWING FOR DIMENSIONS Of 2 CHECKED APPROVED BY BY A GES CT 12/14/16 12/14/16 12/14/16 12/14/16 |   |
|                                                  | LAB CL4                                         | AW ENCLOSED<br>VACUUM 200 | 150 PRODU<br>Ph: 89<br>DWG NO                                             | LETION DELVE, HARRISON, DHID 45000<br>18-769-7979 FAX: (513) 367-3125<br>ET0505 D<br>1 Let0505 d                                                                                                                           |   |