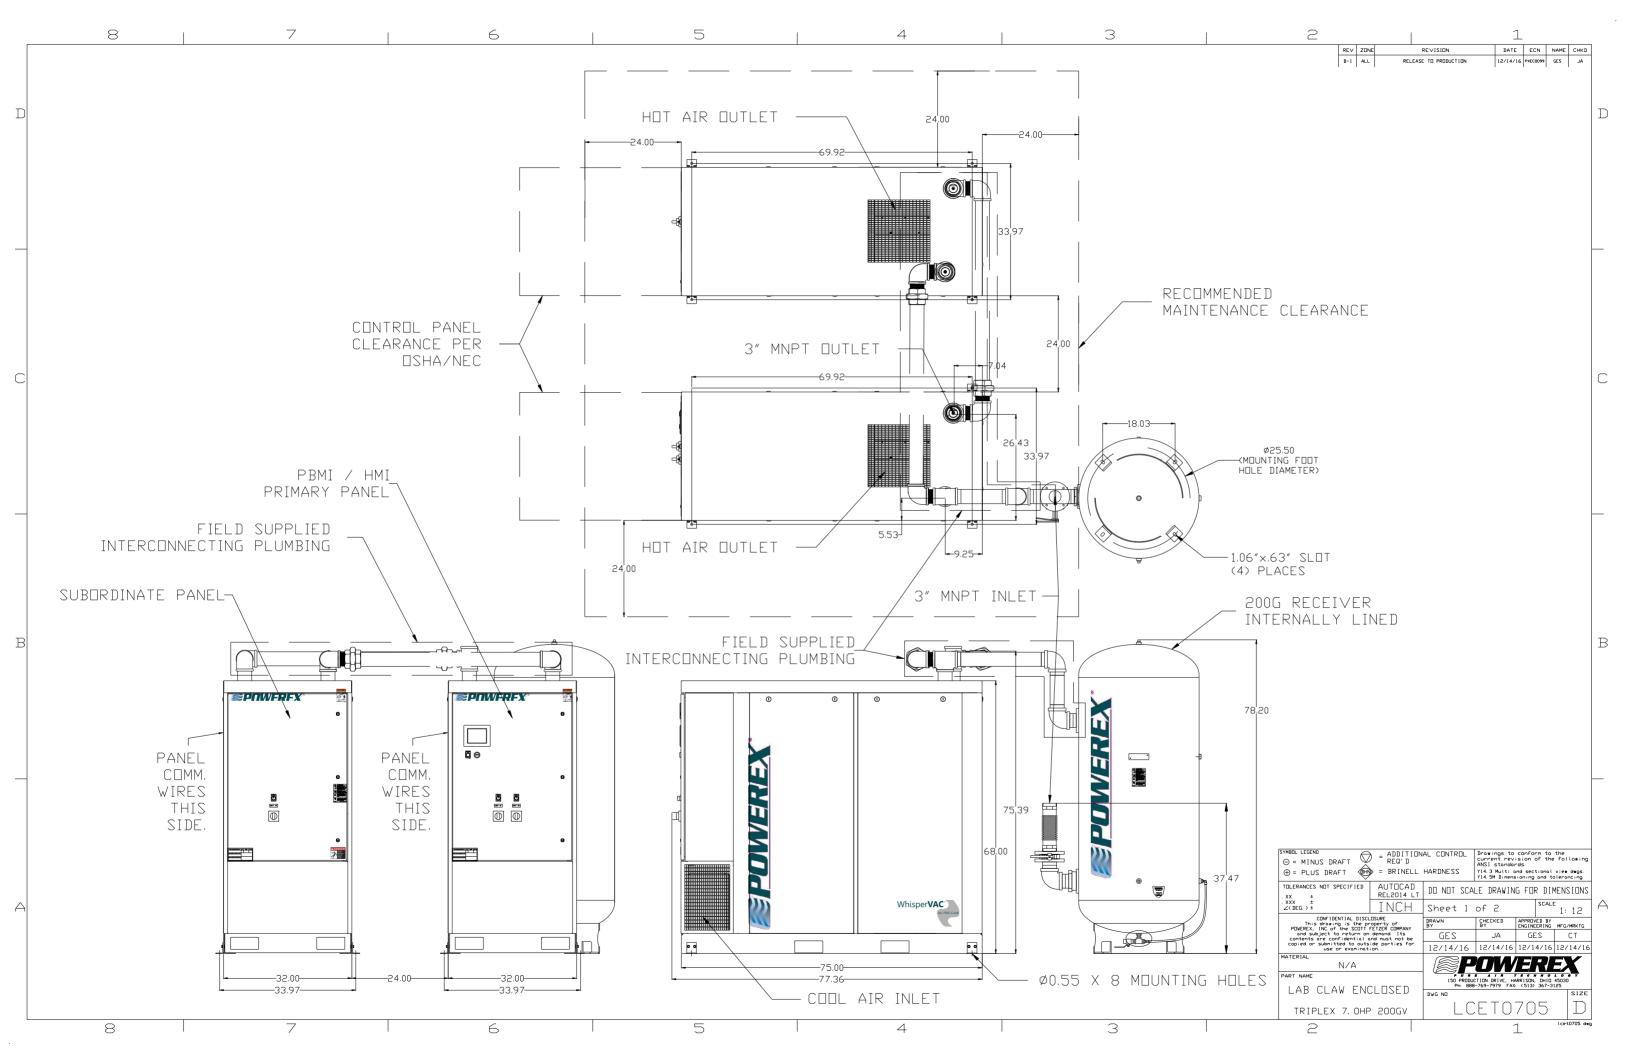

|                                                                   | 2                                               | REV ZONE<br>B-1 ALL                      | RE∨ISION<br>RELEASE TO PRODUCT | DATE ECN<br>12/14/16 PXECOO                                                                                                                                        |                                                                                        |  |
|-------------------------------------------------------------------|-------------------------------------------------|------------------------------------------|--------------------------------|--------------------------------------------------------------------------------------------------------------------------------------------------------------------|----------------------------------------------------------------------------------------|--|
| NCLOSURE                                                          |                                                 |                                          |                                |                                                                                                                                                                    | D                                                                                      |  |
|                                                                   |                                                 |                                          |                                |                                                                                                                                                                    | _                                                                                      |  |
|                                                                   |                                                 |                                          |                                |                                                                                                                                                                    |                                                                                        |  |
| VIRES                                                             |                                                 |                                          |                                |                                                                                                                                                                    | C                                                                                      |  |
| D SUPPLIED PL<br>JTLET SILENCE<br>" FNPT DUTLET<br>AIR CONNECTION | R<br>-                                          |                                          |                                |                                                                                                                                                                    | _                                                                                      |  |
| NCLOSURE                                                          | v                                               | HIGH<br>2) PER<br>REQUIR                 | NFPA TI<br>E A SOL             | ERATURE SW<br>HE SYSTEM<br>JRCE VALVE<br>DTHERS).                                                                                                                  | WILL                                                                                   |  |
|                                                                   | LEGEND                                          |                                          |                                |                                                                                                                                                                    |                                                                                        |  |
|                                                                   | TSH<br>M                                        | TEMP. SWITCH<br>AIR FILTER<br>BALL VALVE |                                | CHECK VALV                                                                                                                                                         |                                                                                        |  |
| WIRES .                                                           | This drawir<br>PDWEREX, INC.of<br>and subject t | AFT REQ<br>FT BRI                        | NELL HARDNES                   | CDL Drowings to conform<br>Current revision of<br>ANSI standards.<br>Y14.3 M Dirensioning o<br>SCALE DRAWING FOR<br>2 of 2<br>CHECKED PAPPROVE<br>EVENEE<br>JA GES | onal view dwgs.   nd tolerancing   DIMENSIONS   SCALE   1: 12   DBY   NG MFG/MRKTG   S |  |
|                                                                   | PART NAME                                       | N/A<br>AW ENCLOSED<br>VACUUM 200         |                                | POWER                                                                                                                                                              | DHID 45030<br>667-3125<br>SIZE                                                         |  |