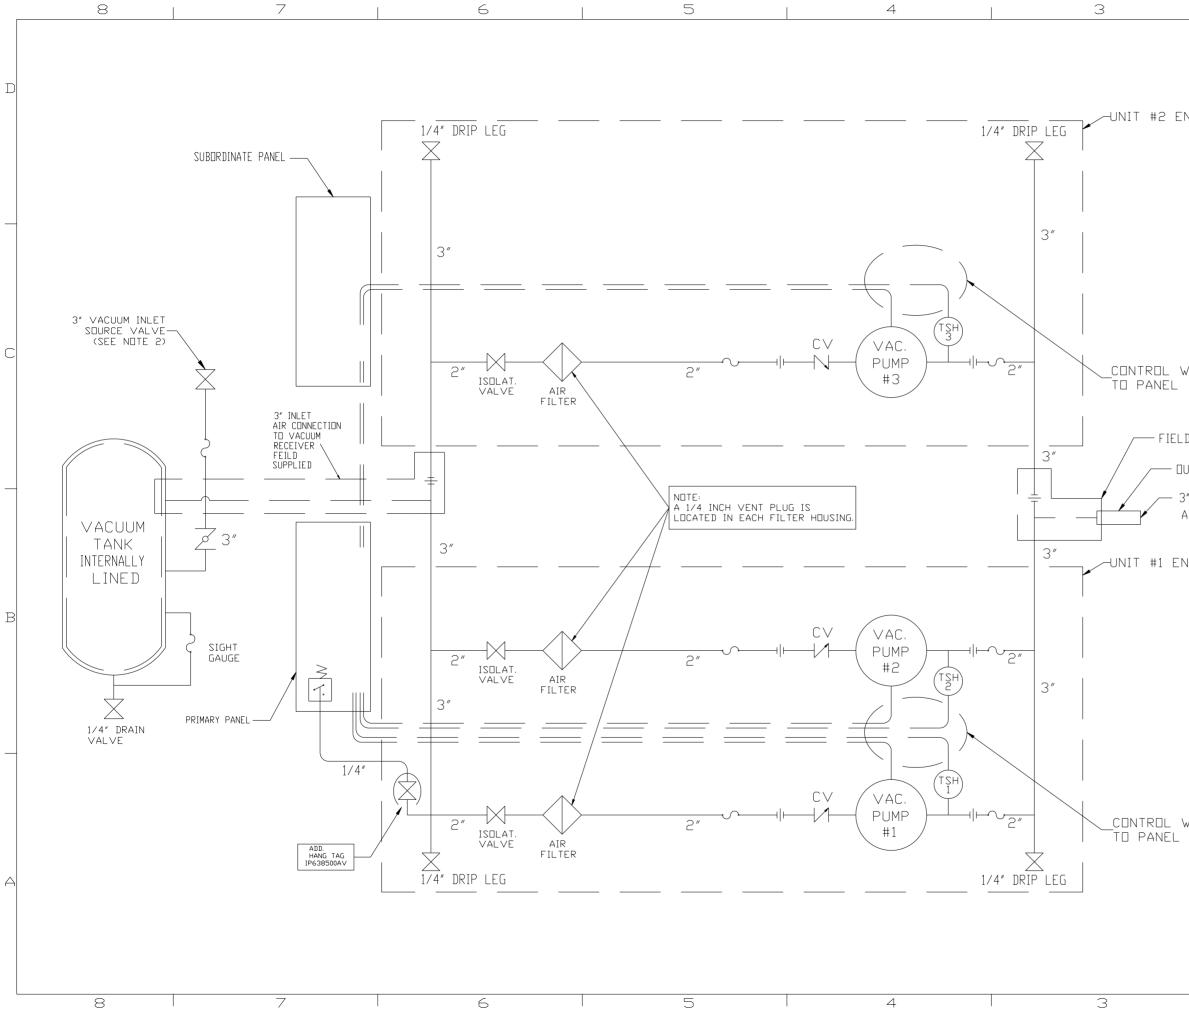

|                                                                   | 2                                               | REV ZONE<br>B-1 ALL                      | RE∨ISION<br>RELEASE TO PRODUCT | DATE ECN<br>12/14/16 PXECOO                                                                                                                                        |                                                                                        |  |
|-------------------------------------------------------------------|-------------------------------------------------|------------------------------------------|--------------------------------|--------------------------------------------------------------------------------------------------------------------------------------------------------------------|----------------------------------------------------------------------------------------|--|
| NCLOSURE                                                          |                                                 |                                          |                                |                                                                                                                                                                    | D                                                                                      |  |
|                                                                   |                                                 |                                          |                                |                                                                                                                                                                    | _                                                                                      |  |
|                                                                   |                                                 |                                          |                                |                                                                                                                                                                    |                                                                                        |  |
| VIRES                                                             |                                                 |                                          |                                |                                                                                                                                                                    | C                                                                                      |  |
| D SUPPLIED PL<br>JTLET SILENCE<br>" FNPT DUTLET<br>AIR CONNECTION | R<br>-                                          |                                          |                                |                                                                                                                                                                    | _                                                                                      |  |
| NCLOSURE                                                          | v                                               | HIGH<br>2) PER<br>REQUIR                 | NFPA TI<br>E A SOL             | ERATURE SW<br>HE SYSTEM<br>JRCE VALVE<br>DTHERS).                                                                                                                  | WILL                                                                                   |  |
|                                                                   | LEGEND                                          |                                          |                                |                                                                                                                                                                    |                                                                                        |  |
|                                                                   | TSH<br>M                                        | TEMP. SWITCH<br>AIR FILTER<br>BALL VALVE |                                | CHECK VALV                                                                                                                                                         |                                                                                        |  |
| WIRES .                                                           | This drawir<br>PDWEREX, INC.of<br>and subject t | AFT REQ<br>FT BRI                        | NELL HARDNES                   | CDL Drowings to conform<br>Current revision of<br>ANSI standards.<br>Y14.3 M Dirensioning o<br>SCALE DRAWING FOR<br>2 of 2<br>CHECKED PAPPROVE<br>EVENEE<br>JA GES | onal view dwgs.   nd tolerancing   DIMENSIONS   SCALE   1: 12   DBY   NG MFG/MRKTG   S |  |
|                                                                   | PART NAME                                       | N/A<br>AW ENCLOSED<br>VACUUM 200         |                                | POWER                                                                                                                                                              | DHID 45030<br>667-3125<br>SIZE                                                         |  |