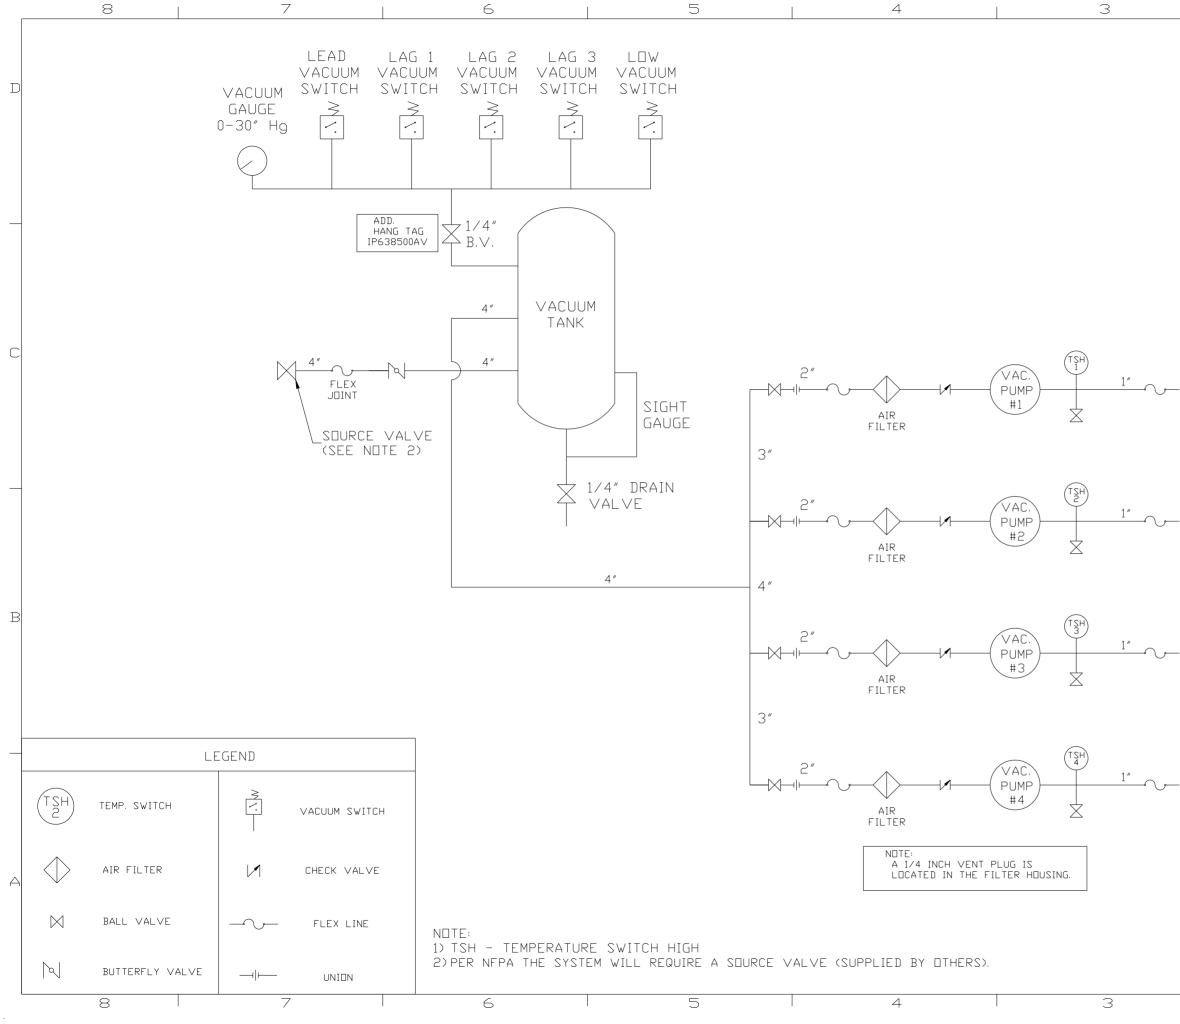

D

С

|          |                                                                                      | REV 2              | ZONE                 |                    | REVISION          | I                                    | ATE            | ECN                 | NAME            | СНКД       |   |
|----------|--------------------------------------------------------------------------------------|--------------------|----------------------|--------------------|-------------------|--------------------------------------|----------------|---------------------|-----------------|------------|---|
|          |                                                                                      |                    | ALL                  | RELEAS             | E TO PRODUCTION   | 17                                   | 23/12          | PXEC0003            | AEK             | DMS        |   |
|          |                                                                                      |                    |                      |                    |                   |                                      |                |                     |                 |            |   |
|          |                                                                                      |                    |                      |                    |                   |                                      |                |                     |                 |            |   |
|          |                                                                                      |                    |                      |                    |                   |                                      |                |                     |                 |            | - |
|          |                                                                                      |                    |                      |                    |                   |                                      |                |                     |                 |            | D |
|          |                                                                                      |                    |                      |                    |                   |                                      |                |                     |                 |            |   |
|          |                                                                                      |                    |                      |                    |                   |                                      |                |                     |                 |            |   |
|          |                                                                                      |                    |                      |                    |                   |                                      |                |                     |                 |            |   |
|          |                                                                                      |                    |                      |                    |                   |                                      |                |                     |                 |            |   |
| VALVE    |                                                                                      |                    |                      |                    |                   |                                      |                |                     |                 |            |   |
|          |                                                                                      |                    |                      |                    |                   |                                      |                |                     |                 |            |   |
|          |                                                                                      |                    |                      |                    |                   |                                      |                |                     |                 |            |   |
|          |                                                                                      |                    |                      |                    |                   |                                      |                |                     |                 |            |   |
|          |                                                                                      |                    |                      |                    |                   |                                      |                |                     |                 |            |   |
| ·        |                                                                                      |                    |                      |                    |                   |                                      |                |                     |                 |            |   |
| 7        |                                                                                      |                    |                      |                    |                   |                                      |                |                     |                 |            |   |
|          |                                                                                      |                    |                      |                    |                   |                                      |                |                     |                 |            |   |
|          |                                                                                      |                    |                      |                    |                   |                                      |                |                     |                 |            |   |
|          |                                                                                      |                    |                      |                    |                   |                                      |                |                     |                 |            |   |
|          |                                                                                      |                    |                      |                    |                   |                                      |                |                     |                 |            |   |
|          |                                                                                      |                    |                      |                    |                   |                                      |                |                     |                 |            |   |
|          |                                                                                      |                    |                      |                    |                   |                                      |                |                     |                 |            |   |
|          |                                                                                      |                    |                      |                    |                   |                                      |                |                     |                 |            |   |
|          |                                                                                      |                    |                      |                    |                   |                                      |                |                     |                 |            | С |
|          |                                                                                      |                    |                      |                    |                   |                                      |                |                     |                 |            |   |
|          |                                                                                      |                    |                      |                    |                   |                                      |                |                     |                 |            |   |
|          |                                                                                      |                    |                      |                    |                   |                                      |                |                     |                 |            |   |
|          |                                                                                      |                    |                      |                    |                   |                                      |                |                     |                 |            |   |
|          |                                                                                      |                    |                      |                    |                   |                                      |                |                     |                 |            |   |
|          |                                                                                      |                    |                      |                    |                   |                                      |                |                     |                 |            |   |
| <i>,</i> |                                                                                      |                    |                      |                    |                   |                                      |                |                     |                 |            |   |
|          |                                                                                      |                    |                      |                    |                   |                                      |                |                     |                 |            |   |
|          |                                                                                      |                    |                      |                    |                   |                                      |                |                     |                 |            |   |
|          |                                                                                      |                    |                      |                    |                   |                                      |                |                     |                 |            |   |
|          |                                                                                      |                    |                      |                    |                   |                                      |                |                     |                 |            |   |
|          |                                                                                      |                    |                      |                    |                   |                                      |                |                     |                 |            |   |
|          |                                                                                      |                    |                      |                    |                   |                                      |                |                     |                 |            |   |
|          |                                                                                      |                    |                      |                    |                   |                                      |                |                     |                 |            |   |
|          |                                                                                      |                    |                      |                    |                   |                                      |                |                     |                 |            |   |
|          |                                                                                      |                    |                      |                    |                   |                                      |                |                     |                 |            |   |
|          |                                                                                      |                    |                      |                    |                   |                                      |                |                     |                 |            |   |
|          |                                                                                      |                    |                      |                    |                   |                                      |                |                     |                 |            |   |
|          |                                                                                      |                    |                      |                    |                   |                                      |                |                     |                 |            |   |
|          |                                                                                      |                    |                      |                    |                   |                                      |                |                     |                 |            | В |
|          |                                                                                      |                    |                      |                    |                   |                                      |                |                     |                 |            |   |
| <u>۶</u> |                                                                                      |                    |                      |                    |                   |                                      |                |                     |                 |            |   |
|          |                                                                                      |                    |                      |                    |                   |                                      |                |                     |                 |            |   |
|          |                                                                                      |                    |                      |                    |                   |                                      |                |                     |                 |            |   |
|          |                                                                                      |                    |                      |                    |                   |                                      |                |                     |                 |            |   |
|          |                                                                                      |                    |                      |                    |                   |                                      |                |                     |                 |            |   |
|          |                                                                                      |                    |                      |                    |                   |                                      |                |                     |                 |            |   |
|          |                                                                                      |                    |                      |                    |                   |                                      |                |                     |                 |            |   |
|          |                                                                                      |                    |                      |                    |                   |                                      |                |                     |                 |            |   |
|          |                                                                                      |                    |                      |                    |                   |                                      |                |                     |                 |            |   |
|          |                                                                                      |                    |                      |                    |                   |                                      |                |                     |                 |            |   |
|          |                                                                                      |                    |                      |                    |                   |                                      |                |                     |                 |            |   |
|          |                                                                                      |                    |                      |                    |                   |                                      |                |                     |                 |            |   |
|          |                                                                                      |                    |                      |                    |                   |                                      |                |                     |                 |            |   |
|          |                                                                                      |                    |                      |                    |                   |                                      |                |                     |                 |            |   |
|          | SYMBOL LEGEND<br>$\Theta = MINUS DR$                                                 | AFT (              | =                    | ADDITION<br>REQ'D  | AL CONTROL        | Drawings<br>current                  | to co<br>revis | onform t<br>on of t | o the<br>he fol | lowing     |   |
| <u></u>  | ⊕ = PLUS DRA                                                                         |                    | <u> </u>             |                    | HARDNESS          | ANSI stor<br>Y14.3 Mul<br>Y14.5M Dir | ndards         | i.                  |                 |            |   |
|          | TOLERANCES NOT SE                                                                    |                    | <u> </u>             | TOCAD              |                   |                                      |                |                     |                 |            |   |
|          | . xx ±                                                                               |                    | REI                  | _2008 LT           | DO NOT SCA        | LE DRAW                              | ING            |                     |                 | STUNS      |   |
|          | . XXX ±<br>∠(DEG.)±                                                                  |                    |                      | NCH                | Sheet 2           |                                      |                | SC4                 | 1:              | 14         |   |
|          | This drawin                                                                          | g is the           | SCLOSURE<br>property | OF                 | DRAWN<br>BY       | CHECKED<br>BY                        | AF<br>E1       |                     | IG MFG.         | MRKTG      |   |
|          | PUWEREX, INC. of<br>and subject to<br>contents are con<br>copied or submit:<br>use c | return<br>fidentia | on deman             | d. Its<br>t not be | AEK               | DMS                                  |                | AEK                 |                 | СТ         |   |
|          | copied or submit:                                                                    | r examin           | nation.              | ries for           | 1/23/12           | 1/23/1                               | 2 1            | /23/1               | 2 17            | 23/12      |   |
|          | MATERIAL                                                                             | N/A                |                      |                    |                   |                                      | V              | 72                  | E               | K          |   |
|          | PART NAME                                                                            |                    |                      |                    |                   | CTION DRIVE<br>3-769-7979            | , HARP         | C N N<br>ISON, DH   | 0 4 0           | <b>-</b>   |   |
|          | QUADPLEX (                                                                           | CLAW               | LAB                  | VAC                | Ph: 888<br>DWG ND | 8-769-7979                           | FAX: 0         | 513) 367            | -3125           | SIZE       |   |
|          |                                                                                      |                    |                      | _                  |                   | PQO                                  | qr             | 15                  |                 |            |   |
|          | FLOW                                                                                 | SCHF               | .MATI                |                    |                   |                                      |                |                     | 1 000           | 1905B. dwg |   |
|          | 2                                                                                    |                    |                      |                    |                   |                                      | 1              |                     | LUPUL           |            |   |
|          |                                                                                      |                    |                      |                    |                   |                                      |                |                     |                 |            |   |