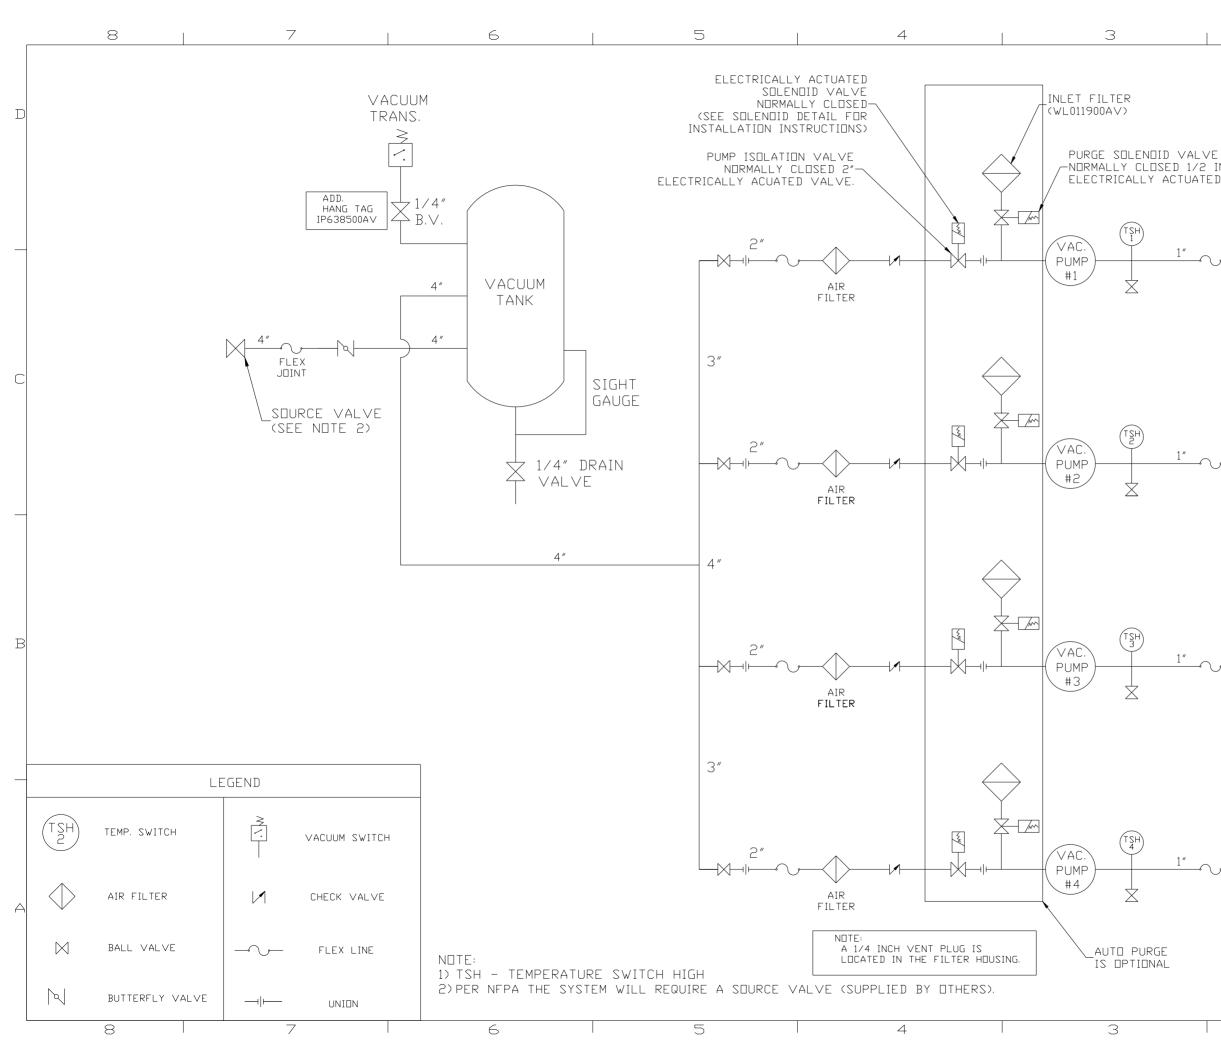

D

С

|          |                                                                                      | REV 2              | ZONE                 |                    | REVISION          | I                                    | ATE            | ECN                 | NAME            | СНКД       |   |
|----------|--------------------------------------------------------------------------------------|--------------------|----------------------|--------------------|-------------------|--------------------------------------|----------------|---------------------|-----------------|------------|---|
|          |                                                                                      |                    | ALL                  | RELEAS             | E TO PRODUCTION   | 17                                   | 23/12          | PXEC0003            | AEK             | DMS        |   |
|          |                                                                                      |                    |                      |                    |                   |                                      |                |                     |                 |            |   |
|          |                                                                                      |                    |                      |                    |                   |                                      |                |                     |                 |            |   |
|          |                                                                                      |                    |                      |                    |                   |                                      |                |                     |                 |            | - |
|          |                                                                                      |                    |                      |                    |                   |                                      |                |                     |                 |            | D |
|          |                                                                                      |                    |                      |                    |                   |                                      |                |                     |                 |            |   |
|          |                                                                                      |                    |                      |                    |                   |                                      |                |                     |                 |            |   |
|          |                                                                                      |                    |                      |                    |                   |                                      |                |                     |                 |            |   |
|          |                                                                                      |                    |                      |                    |                   |                                      |                |                     |                 |            |   |
| VALVE    |                                                                                      |                    |                      |                    |                   |                                      |                |                     |                 |            |   |
|          |                                                                                      |                    |                      |                    |                   |                                      |                |                     |                 |            |   |
|          |                                                                                      |                    |                      |                    |                   |                                      |                |                     |                 |            |   |
|          |                                                                                      |                    |                      |                    |                   |                                      |                |                     |                 |            |   |
|          |                                                                                      |                    |                      |                    |                   |                                      |                |                     |                 |            |   |
| ·        |                                                                                      |                    |                      |                    |                   |                                      |                |                     |                 |            |   |
| 7        |                                                                                      |                    |                      |                    |                   |                                      |                |                     |                 |            |   |
|          |                                                                                      |                    |                      |                    |                   |                                      |                |                     |                 |            |   |
|          |                                                                                      |                    |                      |                    |                   |                                      |                |                     |                 |            |   |
|          |                                                                                      |                    |                      |                    |                   |                                      |                |                     |                 |            |   |
|          |                                                                                      |                    |                      |                    |                   |                                      |                |                     |                 |            |   |
|          |                                                                                      |                    |                      |                    |                   |                                      |                |                     |                 |            |   |
|          |                                                                                      |                    |                      |                    |                   |                                      |                |                     |                 |            |   |
|          |                                                                                      |                    |                      |                    |                   |                                      |                |                     |                 |            |   |
|          |                                                                                      |                    |                      |                    |                   |                                      |                |                     |                 |            | С |
|          |                                                                                      |                    |                      |                    |                   |                                      |                |                     |                 |            |   |
|          |                                                                                      |                    |                      |                    |                   |                                      |                |                     |                 |            |   |
|          |                                                                                      |                    |                      |                    |                   |                                      |                |                     |                 |            |   |
|          |                                                                                      |                    |                      |                    |                   |                                      |                |                     |                 |            |   |
|          |                                                                                      |                    |                      |                    |                   |                                      |                |                     |                 |            |   |
|          |                                                                                      |                    |                      |                    |                   |                                      |                |                     |                 |            |   |
| <i>,</i> |                                                                                      |                    |                      |                    |                   |                                      |                |                     |                 |            |   |
|          |                                                                                      |                    |                      |                    |                   |                                      |                |                     |                 |            |   |
|          |                                                                                      |                    |                      |                    |                   |                                      |                |                     |                 |            |   |
|          |                                                                                      |                    |                      |                    |                   |                                      |                |                     |                 |            |   |
|          |                                                                                      |                    |                      |                    |                   |                                      |                |                     |                 |            |   |
|          |                                                                                      |                    |                      |                    |                   |                                      |                |                     |                 |            |   |
|          |                                                                                      |                    |                      |                    |                   |                                      |                |                     |                 |            |   |
|          |                                                                                      |                    |                      |                    |                   |                                      |                |                     |                 |            |   |
|          |                                                                                      |                    |                      |                    |                   |                                      |                |                     |                 |            |   |
|          |                                                                                      |                    |                      |                    |                   |                                      |                |                     |                 |            |   |
|          |                                                                                      |                    |                      |                    |                   |                                      |                |                     |                 |            |   |
|          |                                                                                      |                    |                      |                    |                   |                                      |                |                     |                 |            |   |
|          |                                                                                      |                    |                      |                    |                   |                                      |                |                     |                 |            |   |
|          |                                                                                      |                    |                      |                    |                   |                                      |                |                     |                 |            | В |
|          |                                                                                      |                    |                      |                    |                   |                                      |                |                     |                 |            |   |
| <u>۶</u> |                                                                                      |                    |                      |                    |                   |                                      |                |                     |                 |            |   |
|          |                                                                                      |                    |                      |                    |                   |                                      |                |                     |                 |            |   |
|          |                                                                                      |                    |                      |                    |                   |                                      |                |                     |                 |            |   |
|          |                                                                                      |                    |                      |                    |                   |                                      |                |                     |                 |            |   |
|          |                                                                                      |                    |                      |                    |                   |                                      |                |                     |                 |            |   |
|          |                                                                                      |                    |                      |                    |                   |                                      |                |                     |                 |            |   |
|          |                                                                                      |                    |                      |                    |                   |                                      |                |                     |                 |            |   |
|          |                                                                                      |                    |                      |                    |                   |                                      |                |                     |                 |            |   |
|          |                                                                                      |                    |                      |                    |                   |                                      |                |                     |                 |            |   |
|          |                                                                                      |                    |                      |                    |                   |                                      |                |                     |                 |            |   |
|          |                                                                                      |                    |                      |                    |                   |                                      |                |                     |                 |            |   |
|          |                                                                                      |                    |                      |                    |                   |                                      |                |                     |                 |            |   |
|          |                                                                                      |                    |                      |                    |                   |                                      |                |                     |                 |            |   |
|          |                                                                                      |                    |                      |                    |                   |                                      |                |                     |                 |            |   |
|          | SYMBOL LEGEND<br>$\Theta = MINUS DR$                                                 | AFT (              | =                    | ADDITION<br>REQ'D  | AL CONTROL        | Drawings<br>current                  | to co<br>revis | onform t<br>on of t | o the<br>he fol | lowing     |   |
| <u></u>  | ⊕ = PLUS DRA                                                                         |                    | <u> </u>             |                    | HARDNESS          | ANSI stor<br>Y14.3 Mul<br>Y14.5M Dir | ndards         | i.                  |                 |            |   |
|          | TOLERANCES NOT SE                                                                    |                    | <u> </u>             | TOCAD              |                   |                                      |                |                     |                 |            |   |
|          | . xx ±                                                                               |                    | REI                  | _2008 LT           | DO NOT SCA        | LE DRAW                              | ING            |                     |                 | STUNS      |   |
|          | . XXX ±<br>∠(DEG.)±                                                                  |                    |                      | NCH                | Sheet 2           |                                      |                | SC4                 | 1:              | 14         |   |
|          | This drawin                                                                          | g is the           | SCLOSURE<br>property | OF                 | DRAWN<br>BY       | CHECKED<br>BY                        | AF<br>E1       |                     | IG MFG.         | MRKTG      |   |
|          | PUWEREX, INC. of<br>and subject to<br>contents are con<br>copied or submit:<br>use c | return<br>fidentia | on deman             | d. Its<br>t not be | AEK               | DMS                                  |                | AEK                 |                 | СТ         |   |
|          | copied or submit:                                                                    | r examin           | nation.              | ries for           | 1/23/12           | 1/23/1                               | 2 1            | /23/1               | 2 17            | 23/12      |   |
|          | MATERIAL                                                                             | N/A                |                      |                    |                   |                                      | V              | 72                  | E               | K          |   |
|          | PART NAME                                                                            |                    |                      |                    |                   | CTION DRIVE<br>3-769-7979            | , HARP         | C N N<br>ISON, DH   | 0 4 0           | <b>-</b>   |   |
|          | QUADPLEX (                                                                           | CLAW               | LAB                  | VAC                | Ph: 888<br>DWG ND | 8-769-7979                           | FAX: 0         | 513) 367            | -3125           | SIZE       |   |
|          |                                                                                      |                    |                      | _                  |                   | PQO                                  | qr             | 15                  |                 |            |   |
|          | FLOW                                                                                 | SCHF               | .MATI                |                    |                   |                                      |                |                     | 1 000           | 1905B. dwg |   |
|          | 2                                                                                    |                    |                      |                    |                   |                                      | 1              |                     | LUPUL           |            |   |
|          |                                                                                      |                    |                      |                    |                   |                                      |                |                     |                 |            |   |