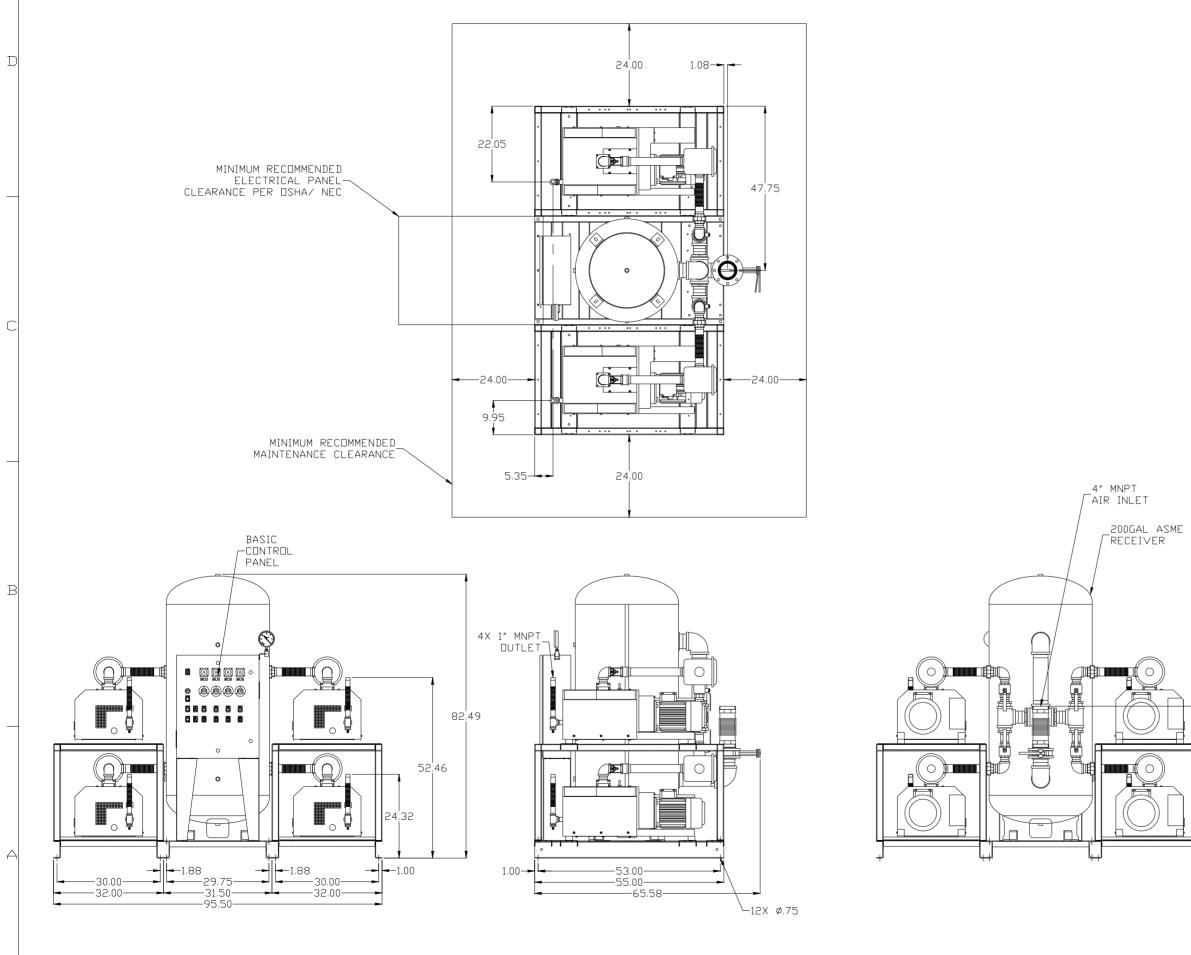

З

З

|                                                                            |     |                                                                                                                                                                                                                                                                                                                                                                                                                                                                                                                                                                                                                                                                                                                                                                                                                                                                                                                                                                                                                                                                                                                                                                                                                                                                                                                                                                                                                                                                                                                                                                                                                                                                                                                                                                                                                                                                                                                                                                                                                                                                                                                                                                                                                                                                                                                                                                                                                                                                                      |                                                                                                                                  |      |                                                                                                                                                                                                                                                                                                                                                                                                                                                                                                                                                                                                                                                                                                                                                                                                                                                                                                                                                                                                                                                                                                                                                                                                                                                                                                                                                                                                                                                                                                                                                                                                                                                                                                                                                                                                                                                                                                                                                                                                                                                                                                                                | C                                                                 |
|----------------------------------------------------------------------------|-----|--------------------------------------------------------------------------------------------------------------------------------------------------------------------------------------------------------------------------------------------------------------------------------------------------------------------------------------------------------------------------------------------------------------------------------------------------------------------------------------------------------------------------------------------------------------------------------------------------------------------------------------------------------------------------------------------------------------------------------------------------------------------------------------------------------------------------------------------------------------------------------------------------------------------------------------------------------------------------------------------------------------------------------------------------------------------------------------------------------------------------------------------------------------------------------------------------------------------------------------------------------------------------------------------------------------------------------------------------------------------------------------------------------------------------------------------------------------------------------------------------------------------------------------------------------------------------------------------------------------------------------------------------------------------------------------------------------------------------------------------------------------------------------------------------------------------------------------------------------------------------------------------------------------------------------------------------------------------------------------------------------------------------------------------------------------------------------------------------------------------------------------------------------------------------------------------------------------------------------------------------------------------------------------------------------------------------------------------------------------------------------------------------------------------------------------------------------------------------------------|----------------------------------------------------------------------------------------------------------------------------------|------|--------------------------------------------------------------------------------------------------------------------------------------------------------------------------------------------------------------------------------------------------------------------------------------------------------------------------------------------------------------------------------------------------------------------------------------------------------------------------------------------------------------------------------------------------------------------------------------------------------------------------------------------------------------------------------------------------------------------------------------------------------------------------------------------------------------------------------------------------------------------------------------------------------------------------------------------------------------------------------------------------------------------------------------------------------------------------------------------------------------------------------------------------------------------------------------------------------------------------------------------------------------------------------------------------------------------------------------------------------------------------------------------------------------------------------------------------------------------------------------------------------------------------------------------------------------------------------------------------------------------------------------------------------------------------------------------------------------------------------------------------------------------------------------------------------------------------------------------------------------------------------------------------------------------------------------------------------------------------------------------------------------------------------------------------------------------------------------------------------------------------------|-------------------------------------------------------------------|
|                                                                            |     |                                                                                                                                                                                                                                                                                                                                                                                                                                                                                                                                                                                                                                                                                                                                                                                                                                                                                                                                                                                                                                                                                                                                                                                                                                                                                                                                                                                                                                                                                                                                                                                                                                                                                                                                                                                                                                                                                                                                                                                                                                                                                                                                                                                                                                                                                                                                                                                                                                                                                      |                                                                                                                                  |      |                                                                                                                                                                                                                                                                                                                                                                                                                                                                                                                                                                                                                                                                                                                                                                                                                                                                                                                                                                                                                                                                                                                                                                                                                                                                                                                                                                                                                                                                                                                                                                                                                                                                                                                                                                                                                                                                                                                                                                                                                                                                                                                                | B                                                                 |
| 44.16<br>$\ominus$ =<br>$\ominus$ =<br>$\neg$ xx<br>2 < r DE<br>PART<br>9, | N/A | ) = ADDITION<br>REG'D<br>⇒ = BRINELL<br>AUTOCAD<br>REL2008 LT<br>I NCH<br>DSURE<br>demond its<br>demond it | AL CONTROL<br>HARDNESS<br>DU NUT SCAU<br>Sheet 1<br>Bry<br>AEK<br>1/23/12<br>1/23/12<br>1/23/12<br>1/23/12<br>1/23/12<br>1/23/12 | of 2 | sion of the design of the desi | ier degs.   prancing   INSIONS   1: 14   #FG/MRKTG   CT   1/23/12 |
|                                                                            | 2   |                                                                                                                                                                                                                                                                                                                                                                                                                                                                                                                                                                                                                                                                                                                                                                                                                                                                                                                                                                                                                                                                                                                                                                                                                                                                                                                                                                                                                                                                                                                                                                                                                                                                                                                                                                                                                                                                                                                                                                                                                                                                                                                                                                                                                                                                                                                                                                                                                                                                                      |                                                                                                                                  |      |                                                                                                                                                                                                                                                                                                                                                                                                                                                                                                                                                                                                                                                                                                                                                                                                                                                                                                                                                                                                                                                                                                                                                                                                                                                                                                                                                                                                                                                                                                                                                                                                                                                                                                                                                                                                                                                                                                                                                                                                                                                                                                                                | :PQ0905B: dwg                                                     |