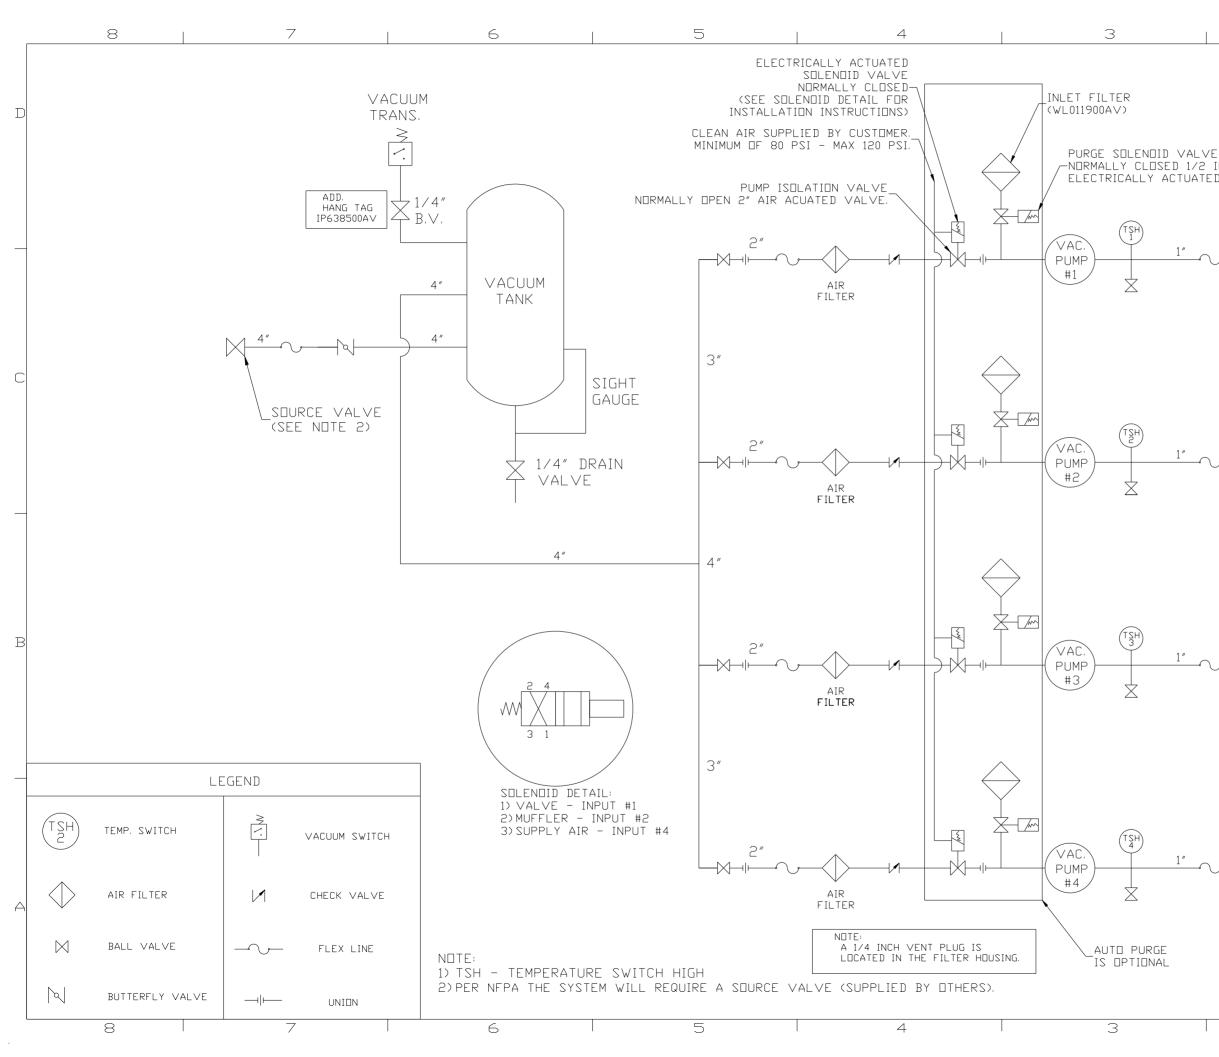

D

|          |                                                                                                            | REV ZONE                        |                           | REVISION          |                           | DATE                                          | ECN      | NAME      | СНКД      |              |
|----------|------------------------------------------------------------------------------------------------------------|---------------------------------|---------------------------|-------------------|---------------------------|-----------------------------------------------|----------|-----------|-----------|--------------|
|          |                                                                                                            | B-1 ALL                         | RELE                      | ASE TO PRODUCTION |                           | 1/23/12                                       | PXEC0003 | AEK       | DMS       |              |
|          |                                                                                                            |                                 |                           |                   | 1                         |                                               |          |           |           |              |
|          |                                                                                                            |                                 |                           |                   |                           |                                               |          |           |           |              |
|          |                                                                                                            |                                 |                           |                   |                           |                                               |          |           |           |              |
|          |                                                                                                            |                                 |                           |                   |                           |                                               |          |           |           | $\mathbb{D}$ |
|          |                                                                                                            |                                 |                           |                   |                           |                                               |          |           |           |              |
|          |                                                                                                            |                                 |                           |                   |                           |                                               |          |           |           |              |
| -        |                                                                                                            |                                 |                           |                   |                           |                                               |          |           |           |              |
| INCH     |                                                                                                            |                                 |                           |                   |                           |                                               |          |           |           |              |
| D VALVE  |                                                                                                            |                                 |                           |                   |                           |                                               |          |           |           |              |
|          |                                                                                                            |                                 |                           |                   |                           |                                               |          |           |           |              |
|          |                                                                                                            |                                 |                           |                   |                           |                                               |          |           |           |              |
|          |                                                                                                            |                                 |                           |                   |                           |                                               |          |           |           |              |
|          |                                                                                                            |                                 |                           |                   |                           |                                               |          |           |           |              |
|          |                                                                                                            |                                 |                           |                   |                           |                                               |          |           |           |              |
|          |                                                                                                            |                                 |                           |                   |                           |                                               |          |           |           |              |
|          |                                                                                                            |                                 |                           |                   |                           |                                               |          |           |           |              |
|          |                                                                                                            |                                 |                           |                   |                           |                                               |          |           |           |              |
|          |                                                                                                            |                                 |                           |                   |                           |                                               |          |           |           |              |
|          |                                                                                                            |                                 |                           |                   |                           |                                               |          |           |           |              |
|          |                                                                                                            |                                 |                           |                   |                           |                                               |          |           |           |              |
|          |                                                                                                            |                                 |                           |                   |                           |                                               |          |           |           |              |
|          |                                                                                                            |                                 |                           |                   |                           |                                               |          |           |           |              |
|          |                                                                                                            |                                 |                           |                   |                           |                                               |          |           |           | С            |
|          |                                                                                                            |                                 |                           |                   |                           |                                               |          |           |           |              |
|          |                                                                                                            |                                 |                           |                   |                           |                                               |          |           |           |              |
|          |                                                                                                            |                                 |                           |                   |                           |                                               |          |           |           |              |
|          |                                                                                                            |                                 |                           |                   |                           |                                               |          |           |           |              |
|          |                                                                                                            |                                 |                           |                   |                           |                                               |          |           |           |              |
|          |                                                                                                            |                                 |                           |                   |                           |                                               |          |           |           |              |
|          |                                                                                                            |                                 |                           |                   |                           |                                               |          |           |           |              |
|          |                                                                                                            |                                 |                           |                   |                           |                                               |          |           |           |              |
|          |                                                                                                            |                                 |                           |                   |                           |                                               |          |           |           |              |
|          |                                                                                                            |                                 |                           |                   |                           |                                               |          |           |           |              |
|          |                                                                                                            |                                 |                           |                   |                           |                                               |          |           |           |              |
|          |                                                                                                            |                                 |                           |                   |                           |                                               |          |           |           |              |
|          |                                                                                                            |                                 |                           |                   |                           |                                               |          |           |           |              |
|          |                                                                                                            |                                 |                           |                   |                           |                                               |          |           |           |              |
|          |                                                                                                            |                                 |                           |                   |                           |                                               |          |           |           |              |
|          |                                                                                                            |                                 |                           |                   |                           |                                               |          |           |           |              |
|          |                                                                                                            |                                 |                           |                   |                           |                                               |          |           |           |              |
|          |                                                                                                            |                                 |                           |                   |                           |                                               |          |           |           |              |
|          |                                                                                                            |                                 |                           |                   |                           |                                               |          |           |           | В            |
|          |                                                                                                            |                                 |                           |                   |                           |                                               |          |           |           |              |
|          |                                                                                                            |                                 |                           |                   |                           |                                               |          |           |           |              |
|          |                                                                                                            |                                 |                           |                   |                           |                                               |          |           |           |              |
|          |                                                                                                            |                                 |                           |                   |                           |                                               |          |           |           |              |
|          |                                                                                                            |                                 |                           |                   |                           |                                               |          |           |           |              |
|          |                                                                                                            |                                 |                           |                   |                           |                                               |          |           |           |              |
|          |                                                                                                            |                                 |                           |                   |                           |                                               |          |           |           |              |
|          |                                                                                                            |                                 |                           |                   |                           |                                               |          |           |           |              |
|          |                                                                                                            |                                 |                           |                   |                           |                                               |          |           |           |              |
|          |                                                                                                            |                                 |                           |                   |                           |                                               |          |           |           |              |
|          |                                                                                                            |                                 |                           |                   |                           |                                               |          |           |           |              |
|          |                                                                                                            |                                 |                           |                   |                           |                                               |          |           |           |              |
|          |                                                                                                            |                                 |                           |                   |                           |                                               |          |           |           |              |
|          |                                                                                                            |                                 |                           |                   |                           |                                               |          |           |           |              |
|          | SYMBDL LEGEND                                                                                              |                                 | _ ADDITI                  | INAL CONTROL      | Drawin                    | gs to co                                      | onform 1 | o the     |           |              |
| <u> </u> | ⊖ = MINUS DR<br>⊕ = PLUS DRA                                                                               |                                 | KEQ D                     | L HARDNESS        | ANSI s                    | gs to co<br>t revisi<br>tandards<br>fulti and | section  | al view   | deos.     |              |
|          | TOLERANCES NOT S                                                                                           |                                 | AUTOCAD                   |                   | Y14. 5M                   | Dimensio                                      | ning and | tolerar   | ncing     |              |
|          | .xx ±                                                                                                      |                                 | REL2008                   | _T DO NOT SC      | CALE DR                   | AWING                                         |          |           | IONS      |              |
|          | ∠(DEG.) ±                                                                                                  |                                 | INCH                      | Sheet 2           |                           |                                               | SC       | ∿LE<br>1∶ | 14        | Α            |
|          | CONFIDE<br>This drawin                                                                                     | ENTIAL DISCLOS                  | SURE<br>Derty of          | DRAWN<br>BY       | CHECK                     | ED AF                                         |          |           | MRKTG     |              |
|          | CENFIDE<br>This drawir<br>PEWEREX, INC. of<br>and subject t<br>contents are cor<br>copied or submit<br>use | oreturn on d<br>ofidential and  | emand. Its<br>must not be | AEK               | DM                        | IS                                            | AEK      |           | СТ        |              |
|          | copied or submit<br>use                                                                                    | red to outsid<br>or examination | e parties for<br>n.       | 1/23/12           | 1/23                      | 1/12 1                                        | /23/1    | 2 1/2     | 23/12     |              |
|          | THERINE                                                                                                    | N/A                             |                           |                   | ם                         | M                                             | 7        | E)        | K         |              |
|          | PART NAME                                                                                                  |                                 |                           | 150 PRD           | DUCTION DR<br>888-769-797 | IVE, HARR                                     | ISON, DH | 10 45030  |           |              |
|          | QUADPLEX                                                                                                   | CLAW LA                         | AB VAC                    | DWG ND            |                           |                                               |          | -3125     | SIZE      |              |
|          | EL UM                                                                                                      | SCHEMA                          | TIC                       |                   | CPQ                       | 090                                           | )5       |           |           |              |
|          |                                                                                                            | JOHENH                          | - 10                      |                   |                           |                                               | -        | LCPQO     | 905B. dwg |              |
|          | 2                                                                                                          |                                 | I                         |                   |                           | 1                                             |          |           |           |              |
|          |                                                                                                            |                                 |                           |                   |                           |                                               |          |           |           |              |