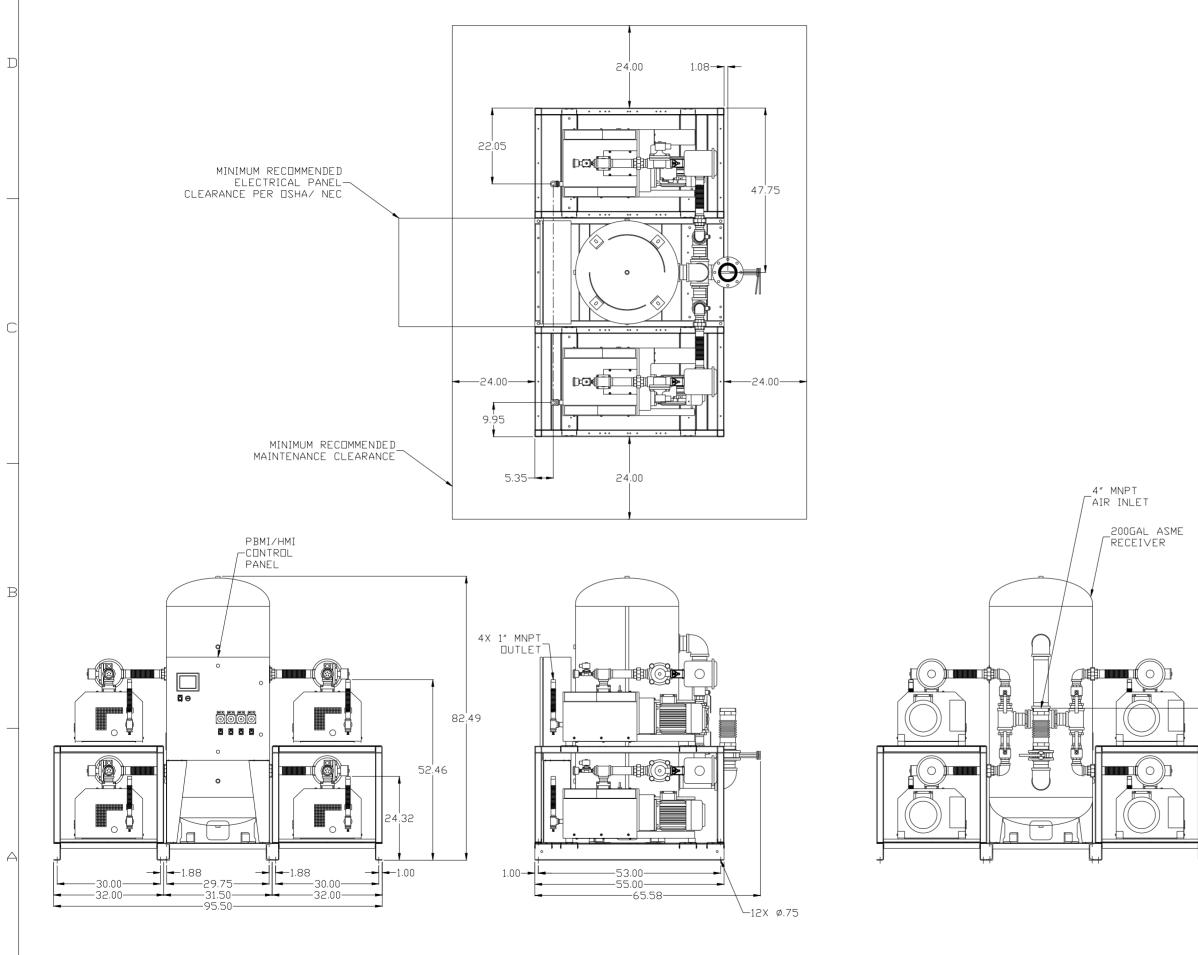

С

З

З

|       |                                                                                                                                                                                         |                                                                                 |                                      |                                                               |                                              |                            | В |
|-------|-----------------------------------------------------------------------------------------------------------------------------------------------------------------------------------------|---------------------------------------------------------------------------------|--------------------------------------|---------------------------------------------------------------|----------------------------------------------|----------------------------|---|
| 44.16 |                                                                                                                                                                                         |                                                                                 |                                      |                                                               |                                              |                            |   |
|       | SYMBOL LEGEND<br>⊖ = MINUS DRAFT<br>⊕ = PLUS DRAFT<br>TOLERANCES NOT SPECIFIED                                                                                                          | P = REQ'D<br>■ = BRINELL<br>AUT⊡CAD                                             | AL CONTROL<br>HARDNESS<br>DO NOT SCA | current rev<br>ANSI standar<br>Y14.3 Multi o<br>Y14.5M Dimens | nds.<br>Ind sectional<br>Sioning and to      | view dwgs.<br>plerancing   |   |
| ₹     | . XX ±<br>. XXX ±<br>∠(DEG.)±                                                                                                                                                           | INCH                                                                            | Sheet 1                              |                                                               | SCALE                                        |                            | А |
|       | CDNFIDENTIAL DISCL<br>This drawing is the pr<br>PDUERX, INC of the SCDTT F<br>and subject to return on<br>contents are confidential o<br>copied or submitted to outs<br>use or examinat | operty of<br>EIZER COMPANY<br>demand. Its<br>and must not be<br>ide parties for | DRAWN<br>BY<br>AEK<br>1/23/12        | DMS                                                           | APPROVED BY<br>ENGINEERING<br>AEK<br>1/23/12 | мғд/мактд<br>СТ<br>1/23/12 |   |
|       | MATERIAL N/A                                                                                                                                                                            | -                                                                               |                                      |                                                               |                                              | EX                         |   |
|       | 9. 1HP LAB N<br>200G QUAI                                                                                                                                                               |                                                                                 | Ph: 888<br>DWG ND                    | PQ09                                                          | (513) 367-3                                  | SIZE                       |   |
|       | 2                                                                                                                                                                                       |                                                                                 | 1                                    | -                                                             | 1                                            | LCPQ0905B. dwg             |   |

| 2 |     | 1    |                       |         |          |      |      |
|---|-----|------|-----------------------|---------|----------|------|------|
|   | REV | ZDNE | REVISION              | DATE    | ECN      | NAME | СНКД |
|   | B-1 | ALL  | RELEASE TO PRODUCTION | 1/23/12 | PXEC0003 | AEK  | DMS  |
|   |     |      |                       |         |          |      |      |