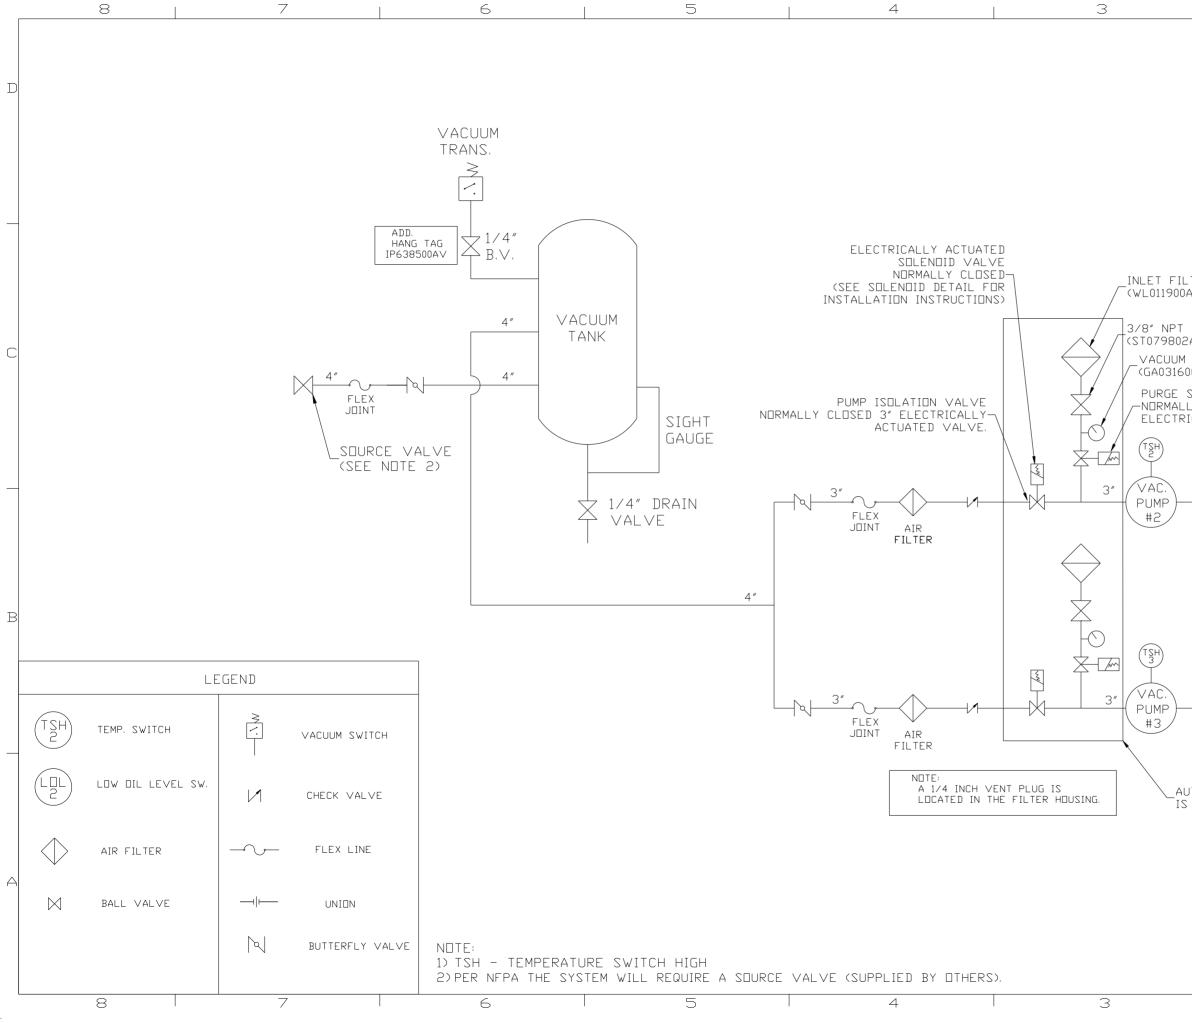

NDTE: AUTO PURGE IS OPTIONAL.

D

C

В

|                                 |                                                                                                                                                     |                                                                                                               | REVISION                                   |                                  | DATE ECN                                                     |                       | -        |
|---------------------------------|-----------------------------------------------------------------------------------------------------------------------------------------------------|---------------------------------------------------------------------------------------------------------------|--------------------------------------------|----------------------------------|--------------------------------------------------------------|-----------------------|----------|
|                                 | B                                                                                                                                                   | -1 ALL                                                                                                        | RELEASE TO PRODUC                          |                                  | /2/13 PXEC0003                                               | BFH DMS               |          |
|                                 |                                                                                                                                                     |                                                                                                               |                                            |                                  |                                                              |                       |          |
|                                 |                                                                                                                                                     |                                                                                                               |                                            |                                  |                                                              |                       | מו       |
|                                 |                                                                                                                                                     |                                                                                                               |                                            |                                  |                                                              |                       |          |
|                                 |                                                                                                                                                     |                                                                                                               |                                            |                                  |                                                              |                       |          |
|                                 |                                                                                                                                                     |                                                                                                               |                                            |                                  |                                                              |                       |          |
|                                 |                                                                                                                                                     |                                                                                                               |                                            |                                  |                                                              |                       |          |
|                                 |                                                                                                                                                     |                                                                                                               |                                            |                                  |                                                              |                       |          |
|                                 |                                                                                                                                                     |                                                                                                               |                                            |                                  |                                                              |                       |          |
|                                 |                                                                                                                                                     |                                                                                                               |                                            |                                  |                                                              |                       |          |
|                                 |                                                                                                                                                     |                                                                                                               |                                            |                                  |                                                              |                       |          |
|                                 |                                                                                                                                                     |                                                                                                               |                                            |                                  |                                                              |                       |          |
| TER                             |                                                                                                                                                     |                                                                                                               |                                            |                                  |                                                              |                       |          |
| AV)                             |                                                                                                                                                     |                                                                                                               |                                            |                                  |                                                              |                       |          |
|                                 |                                                                                                                                                     |                                                                                                               |                                            |                                  |                                                              |                       |          |
| BALL VALVE<br>AV)               |                                                                                                                                                     |                                                                                                               |                                            |                                  |                                                              |                       |          |
| GAUGE                           |                                                                                                                                                     |                                                                                                               |                                            |                                  |                                                              |                       | C        |
| DOAV)                           |                                                                                                                                                     |                                                                                                               |                                            |                                  |                                                              |                       |          |
| SOLENDID VALV                   |                                                                                                                                                     |                                                                                                               |                                            |                                  |                                                              |                       |          |
| LY CLOSED 1/2<br>ICALLY ACTUATE | INCH                                                                                                                                                | F                                                                                                             |                                            |                                  |                                                              |                       |          |
| ILALLI ALIUAI                   | LD VALVI                                                                                                                                            | <u> </u>                                                                                                      |                                            |                                  |                                                              |                       |          |
|                                 |                                                                                                                                                     |                                                                                                               |                                            |                                  |                                                              |                       |          |
|                                 |                                                                                                                                                     |                                                                                                               |                                            |                                  |                                                              |                       |          |
| 3″                              |                                                                                                                                                     |                                                                                                               |                                            |                                  |                                                              |                       | _        |
|                                 | $\sim$                                                                                                                                              |                                                                                                               |                                            |                                  |                                                              |                       |          |
|                                 | ELEX<br>DINT                                                                                                                                        |                                                                                                               |                                            |                                  |                                                              |                       |          |
|                                 |                                                                                                                                                     |                                                                                                               |                                            |                                  |                                                              |                       |          |
|                                 |                                                                                                                                                     |                                                                                                               |                                            |                                  |                                                              |                       |          |
|                                 |                                                                                                                                                     |                                                                                                               |                                            |                                  |                                                              |                       |          |
|                                 |                                                                                                                                                     |                                                                                                               |                                            |                                  |                                                              |                       |          |
|                                 |                                                                                                                                                     |                                                                                                               |                                            |                                  |                                                              |                       | B        |
|                                 |                                                                                                                                                     |                                                                                                               |                                            |                                  |                                                              |                       |          |
|                                 |                                                                                                                                                     |                                                                                                               |                                            |                                  |                                                              |                       |          |
|                                 |                                                                                                                                                     |                                                                                                               |                                            |                                  |                                                              |                       |          |
| 3″ ,                            | $\sim$                                                                                                                                              |                                                                                                               |                                            |                                  |                                                              |                       |          |
|                                 | TLEX                                                                                                                                                |                                                                                                               |                                            |                                  |                                                              |                       |          |
|                                 | DINT                                                                                                                                                |                                                                                                               |                                            |                                  |                                                              |                       |          |
|                                 |                                                                                                                                                     |                                                                                                               |                                            |                                  |                                                              |                       | <u> </u> |
|                                 |                                                                                                                                                     |                                                                                                               |                                            |                                  |                                                              |                       |          |
| JTO PURGE                       |                                                                                                                                                     |                                                                                                               |                                            |                                  |                                                              |                       |          |
| : OPTIONAL                      |                                                                                                                                                     |                                                                                                               |                                            |                                  |                                                              |                       |          |
|                                 | DL LEGEND<br>= MINUS DRAF                                                                                                                           | t 🏆 🦷 Re                                                                                                      | DDITIONAL CONTR<br>CQ'D                    | ANSI sta                         | to conform to<br>revision of to<br>ndards.                   | o the<br>he following | 1        |
| ۲                               | = PLUS DRAFT                                                                                                                                        | (BHN) = BF                                                                                                    | RINELL HARDNES                             | S Y14. 3 Mul<br>Y14. 5M Di       | ti and sectiona<br>mensioning and                            | tolerancing           |          |
|                                 | X ±                                                                                                                                                 |                                                                                                               |                                            | SCALE DRAW                       | ING FOR D                                                    |                       |          |
| . XX<br>. XX                    | DEG. > ±                                                                                                                                            |                                                                                                               |                                            | 2 of 2                           |                                                              | 1:16                  |          |
| . XX<br>Z(                      | CONFIDENTIA                                                                                                                                         | AL DISCEDSORE                                                                                                 | of Distance                                | LUNECKED                         | APPROVED B                                                   | 17                    | 1        |
| . XX<br>Z(                      | CONFIDENTIA<br>This drawing is<br>POWEREX, INC. of the<br>and subject to re<br>ontents are confide                                                  | s the property of<br>SCOTT FETZER CO<br>sturn on demand.<br>ential and must                                   | DRAWN<br>IMPANY<br>Its<br>not be<br>BFH    | CHECKED<br>BY<br>DMS             | APPROVED B<br>ENGINEERIN<br>JBC                              | IG MFG/MRKTG<br>CT    | 1        |
| XX<br>                          | This drawing is<br>POWEREX, INC. of the<br>and subject to re<br>ontents are confide<br>opied or submitted<br>use or e<br>ERIAL                      | s the property of<br>SCOTT FETZER CD<br>iturn on demand.<br>ential and must<br>to outside part<br>xamination. | MPANY<br>Its<br>not ke<br>les for<br>11/15 | I DMS                            | JBC                                                          | СТ                    | -        |
| . XX<br><br>c<br><br>MAT        | This drawing is<br>POWEREX, INC. of the<br>and subject to re<br>ontents are confide<br>opied or submitted<br>use or e                               | s the property of<br>SCOTT FETZER CD<br>iturn on demand.<br>ential and must<br>to outside part<br>xamination. | Tts BFH<br>not be<br>les for 11/15         | 1 DMS<br>712 17271<br><b>POV</b> | JBC<br>3 1/2/13                                              | СТ<br>3 1/2/13<br>ЕХ  |          |
| . XX<br>ZC<br>MAT<br>PAR        | This drawing is<br>POWEREX, INC. of the<br>and subject to re<br>ontents are confide<br>opied or submitted<br>use or e<br>ERIAL                      | s the property of<br>SCDIT FETZER CO<br>turn on demand.<br>ential and must<br>to outside part<br>xamination.  | Its<br>not be<br>lies for 11/15            | 1 DMS<br>/12 1/2/1<br>POV        | JBC<br>3 1/2/13                                              | СТ<br>3 1/2/13<br>ЕХ  | -        |
| . XX<br>ZC<br>MAT<br>PAR        | This drawing is<br>PDFERX, INC of the<br>and subject to re-<br>ontents are confid<br>opied or subnitted<br>use or e<br>ERIAL<br>T NAME<br>DUPLEX Lf | s the property of<br>SCDIT FETZER CO<br>turn on demand.<br>ential and must<br>to outside part<br>xamination.  | UM                                         | 1 DMS<br>712 17271<br><b>POV</b> | JBC<br>3 1/2/13<br>VER<br>, HARRISON, DHI<br>FAX: (513) 367- | CT<br>3 1/2/13        | -        |

NOTE: AUTO PURGE IS OPTIONAL.

З

В

D

C

| PURGE<br>FIONAL |                                                                                                                     |                                   |                        |                                |                            |                           |   |
|-----------------|---------------------------------------------------------------------------------------------------------------------|-----------------------------------|------------------------|--------------------------------|----------------------------|---------------------------|---|
|                 | SYMBDL LEGEND<br>⊖ = MINUS DRAFT<br>⊕ = PLUS DRAFT                                                                  | REQ'D                             | HARDNESS               |                                | and sectional              | r following<br>view dwgs. |   |
|                 | TOLERANCES NOT SPECIFIED<br>. XX ±<br>. XXX ±                                                                       | AUTECAD<br>REL2008 LT             |                        |                                | IG FOR DI                  |                           |   |
|                 | ∠(DEG.) ±<br>CONFIDENTIAL DISCL<br>This drawing is the pr<br>PDWEREX,INC.of the SCDIT F<br>and subject to return an | operty of<br>ETZER COMPANY        | Sheet 2<br>BRAWN<br>BY | CHECKED<br>BY                  | APPROVED BY<br>ENGINEERING | 1: 16<br>mfg/mrktg        |   |
|                 | contents are confidential a<br>copied or submitted to outs<br>use or examinat                                       | nd must not be<br>ide parties for | BFH<br>11/15/12        | DMS<br>1/2/13                  | JBC<br>1/2/13              | CT<br>1/2/13              |   |
|                 | MATERIAL NAME                                                                                                       |                                   |                        | OW                             | [];]                       | EX                        |   |
|                 | DUPLEX LAB V                                                                                                        | ACUUM                             |                        | TION DRIVE, H<br>-769-7979 FAX |                            |                           |   |
|                 | FLOW SCHEM                                                                                                          | ATIC                              | LV                     | D50                            | 05                         |                           |   |
|                 | 2                                                                                                                   |                                   |                        |                                | 1                          | LVPD2005B. dwg            | i |