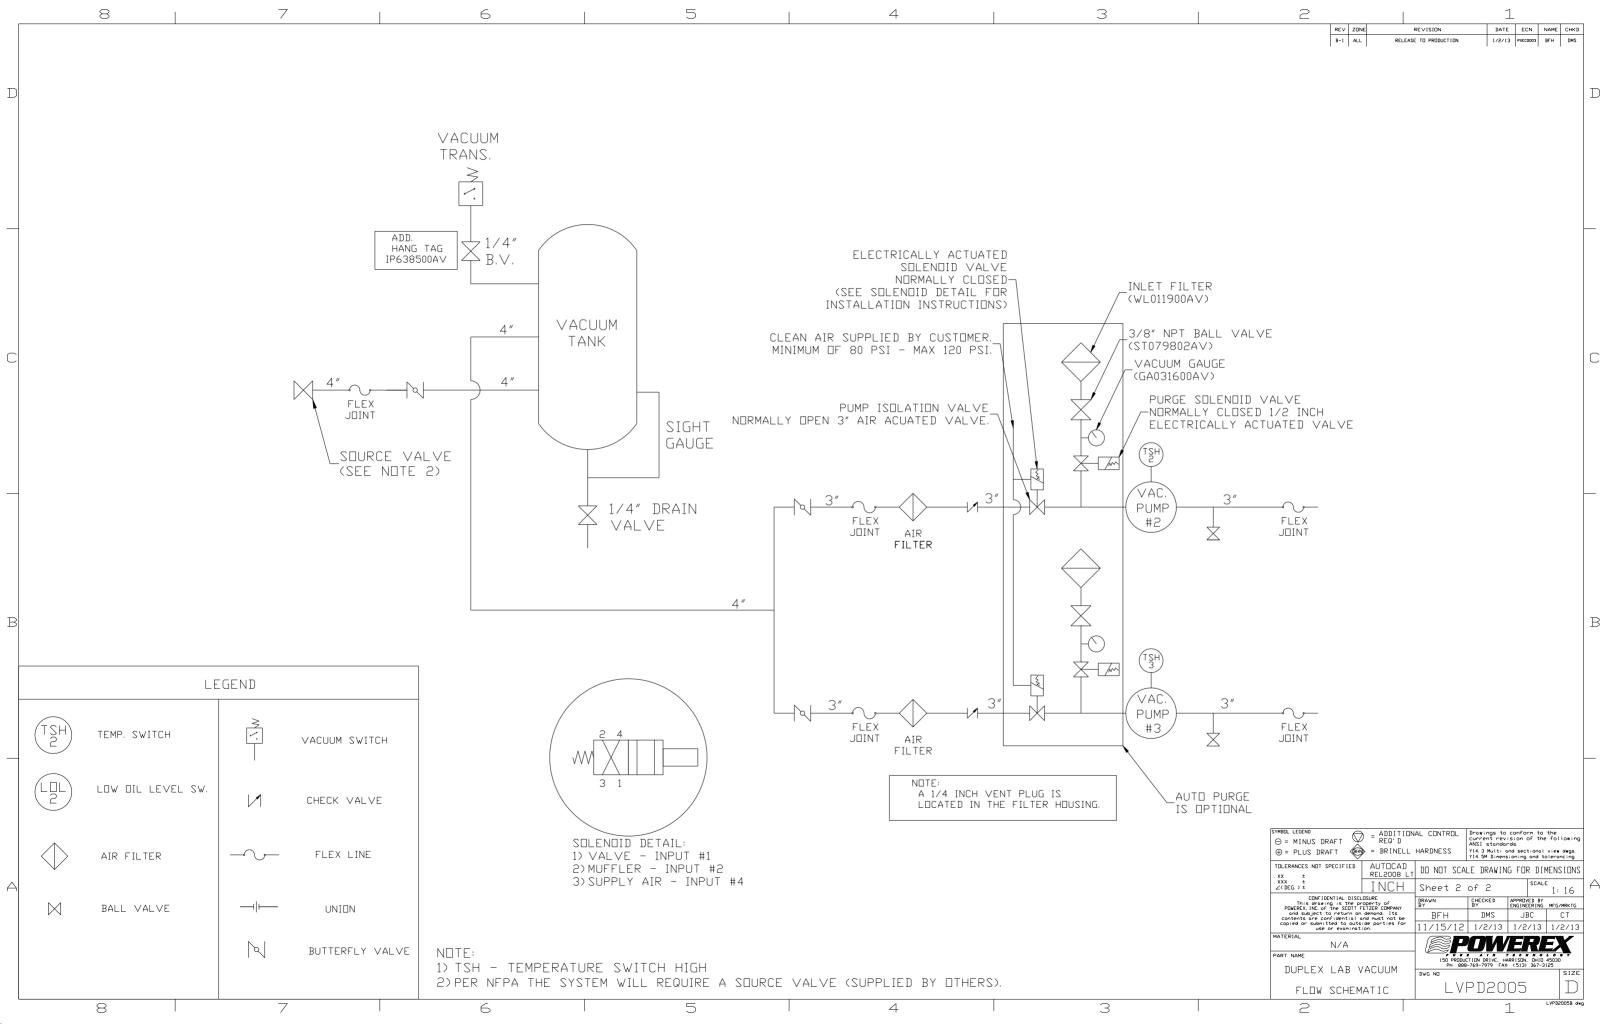

NDTE: AUTO PURGE IS OPTIONAL.

D

C

В

|                                 |                                                                                                                                                     |                                                                                                               | REVISION                                   |                                  | DATE ECN                                                     |                       | -        |
|---------------------------------|-----------------------------------------------------------------------------------------------------------------------------------------------------|---------------------------------------------------------------------------------------------------------------|--------------------------------------------|----------------------------------|--------------------------------------------------------------|-----------------------|----------|
|                                 | B                                                                                                                                                   | -1 ALL                                                                                                        | RELEASE TO PRODUC                          |                                  | /2/13 PXEC0003                                               | BFH DMS               |          |
|                                 |                                                                                                                                                     |                                                                                                               |                                            |                                  |                                                              |                       |          |
|                                 |                                                                                                                                                     |                                                                                                               |                                            |                                  |                                                              |                       | מו       |
|                                 |                                                                                                                                                     |                                                                                                               |                                            |                                  |                                                              |                       |          |
|                                 |                                                                                                                                                     |                                                                                                               |                                            |                                  |                                                              |                       |          |
|                                 |                                                                                                                                                     |                                                                                                               |                                            |                                  |                                                              |                       |          |
|                                 |                                                                                                                                                     |                                                                                                               |                                            |                                  |                                                              |                       |          |
|                                 |                                                                                                                                                     |                                                                                                               |                                            |                                  |                                                              |                       |          |
|                                 |                                                                                                                                                     |                                                                                                               |                                            |                                  |                                                              |                       |          |
|                                 |                                                                                                                                                     |                                                                                                               |                                            |                                  |                                                              |                       |          |
|                                 |                                                                                                                                                     |                                                                                                               |                                            |                                  |                                                              |                       |          |
|                                 |                                                                                                                                                     |                                                                                                               |                                            |                                  |                                                              |                       |          |
| TER                             |                                                                                                                                                     |                                                                                                               |                                            |                                  |                                                              |                       |          |
| AV)                             |                                                                                                                                                     |                                                                                                               |                                            |                                  |                                                              |                       |          |
|                                 |                                                                                                                                                     |                                                                                                               |                                            |                                  |                                                              |                       |          |
| BALL VALVE<br>AV)               |                                                                                                                                                     |                                                                                                               |                                            |                                  |                                                              |                       |          |
| GAUGE                           |                                                                                                                                                     |                                                                                                               |                                            |                                  |                                                              |                       | C        |
| DOAV)                           |                                                                                                                                                     |                                                                                                               |                                            |                                  |                                                              |                       |          |
| SOLENDID VALV                   |                                                                                                                                                     |                                                                                                               |                                            |                                  |                                                              |                       |          |
| LY CLOSED 1/2<br>ICALLY ACTUATE | INCH                                                                                                                                                | F                                                                                                             |                                            |                                  |                                                              |                       |          |
| ILALLI ALIUAI                   | LD VALVI                                                                                                                                            | <u> </u>                                                                                                      |                                            |                                  |                                                              |                       |          |
|                                 |                                                                                                                                                     |                                                                                                               |                                            |                                  |                                                              |                       |          |
|                                 |                                                                                                                                                     |                                                                                                               |                                            |                                  |                                                              |                       |          |
| 3″                              |                                                                                                                                                     |                                                                                                               |                                            |                                  |                                                              |                       | _        |
|                                 | $\sim$                                                                                                                                              |                                                                                                               |                                            |                                  |                                                              |                       |          |
|                                 | ELEX<br>DINT                                                                                                                                        |                                                                                                               |                                            |                                  |                                                              |                       |          |
|                                 |                                                                                                                                                     |                                                                                                               |                                            |                                  |                                                              |                       |          |
|                                 |                                                                                                                                                     |                                                                                                               |                                            |                                  |                                                              |                       |          |
|                                 |                                                                                                                                                     |                                                                                                               |                                            |                                  |                                                              |                       |          |
|                                 |                                                                                                                                                     |                                                                                                               |                                            |                                  |                                                              |                       |          |
|                                 |                                                                                                                                                     |                                                                                                               |                                            |                                  |                                                              |                       | B        |
|                                 |                                                                                                                                                     |                                                                                                               |                                            |                                  |                                                              |                       |          |
|                                 |                                                                                                                                                     |                                                                                                               |                                            |                                  |                                                              |                       |          |
|                                 |                                                                                                                                                     |                                                                                                               |                                            |                                  |                                                              |                       |          |
| 3″ ,                            | $\sim$                                                                                                                                              |                                                                                                               |                                            |                                  |                                                              |                       |          |
|                                 | TLEX                                                                                                                                                |                                                                                                               |                                            |                                  |                                                              |                       |          |
|                                 | DINT                                                                                                                                                |                                                                                                               |                                            |                                  |                                                              |                       |          |
|                                 |                                                                                                                                                     |                                                                                                               |                                            |                                  |                                                              |                       | <u> </u> |
|                                 |                                                                                                                                                     |                                                                                                               |                                            |                                  |                                                              |                       |          |
| JTO PURGE                       |                                                                                                                                                     |                                                                                                               |                                            |                                  |                                                              |                       |          |
| : OPTIONAL                      |                                                                                                                                                     |                                                                                                               |                                            |                                  |                                                              |                       |          |
|                                 | DL LEGEND<br>= MINUS DRAF                                                                                                                           | t 🏆 🦷 Re                                                                                                      | DDITIONAL CONTR<br>CQ'D                    | ANSI sta                         | to conform to<br>revision of to<br>ndards.                   | o the<br>he following | 1        |
| ۲                               | = PLUS DRAFT                                                                                                                                        | (BHN) = BF                                                                                                    | RINELL HARDNES                             | S Y14. 3 Mul<br>Y14. 5M Di       | ti and sectiona<br>mensioning and                            | tolerancing           |          |
|                                 | X ±                                                                                                                                                 |                                                                                                               |                                            | SCALE DRAW                       | ING FOR D                                                    |                       |          |
| . XX<br>. XX                    | DEG. > ±                                                                                                                                            |                                                                                                               |                                            | 2 of 2                           |                                                              | 1:16                  |          |
| . XX<br>Z(                      | CONFIDENTIA                                                                                                                                         | AL DISCEDSORE                                                                                                 | of Distance                                | LUNECKED                         | APPROVED B                                                   | 17                    | 1        |
| . XX<br>Z(                      | CONFIDENTIA<br>This drawing is<br>POWEREX, INC. of the<br>and subject to re<br>ontents are confide                                                  | s the property of<br>SCOTT FETZER CO<br>sturn on demand.<br>ential and must                                   | DRAWN<br>IMPANY<br>Its<br>not be<br>BFH    | CHECKED<br>BY<br>DMS             | APPROVED B<br>ENGINEERIN<br>JBC                              | IG MFG/MRKTG<br>CT    | 1        |
| XX<br>                          | This drawing is<br>POWEREX, INC. of the<br>and subject to re<br>ontents are confide<br>opied or submitted<br>use or e<br>ERIAL                      | s the property of<br>SCOTT FETZER CD<br>iturn on demand.<br>ential and must<br>to outside part<br>xamination. | MPANY<br>Its<br>not ke<br>les for<br>11/15 | I DMS                            | JBC                                                          | СТ                    | -        |
| . XX<br><br>c<br><br>MAT        | This drawing is<br>POWEREX, INC. of the<br>and subject to re<br>ontents are confide<br>opied or submitted<br>use or e                               | s the property of<br>SCOTT FETZER CD<br>iturn on demand.<br>ential and must<br>to outside part<br>xamination. | Tts BFH<br>not be<br>les for 11/15         | 1 DMS<br>712 17271<br><b>POV</b> | JBC<br>3 1/2/13                                              | СТ<br>3 1/2/13<br>ЕХ  |          |
| . XX<br>ZC<br>MAT<br>PAR        | This drawing is<br>POWEREX, INC. of the<br>and subject to re<br>ontents are confide<br>opied or submitted<br>use or e<br>ERIAL                      | s the property of<br>SCDIT FETZER CO<br>turn on demand.<br>ential and must<br>to outside part<br>xamination.  | Its<br>not be<br>lies for 11/15            | 1 DMS<br>/12 1/2/1<br>POV        | JBC<br>3 1/2/13                                              | СТ<br>3 1/2/13<br>ЕХ  | -        |
| . XX<br>ZC<br>MAT<br>PAR        | This drawing is<br>PDFERX, INC of the<br>and subject to re-<br>ontents are confid<br>opied or subnitted<br>use or e<br>ERIAL<br>T NAME<br>DUPLEX Lf | s the property of<br>SCDIT FETZER CO<br>turn on demand.<br>ential and must<br>to outside part<br>xamination.  | UM                                         | 1 DMS<br>712 17271<br><b>POV</b> | JBC<br>3 1/2/13<br>VER<br>, HARRISON, DHI<br>FAX: (513) 367- | CT<br>3 1/2/13        | -        |

NOTE: AUTO PURGE IS OPTIONAL.

З

В

D

C

| PURGE<br>FIONAL |                                                                                                                     |                                   |                        |                                |                            |                           |   |
|-----------------|---------------------------------------------------------------------------------------------------------------------|-----------------------------------|------------------------|--------------------------------|----------------------------|---------------------------|---|
|                 | SYMBDL LEGEND<br>⊖ = MINUS DRAFT<br>⊕ = PLUS DRAFT                                                                  | REQ'D                             | HARDNESS               |                                | and sectional              | r following<br>view dwgs. |   |
|                 | TOLERANCES NOT SPECIFIED<br>. XX ±<br>. XXX ±                                                                       | AUTECAD<br>REL2008 LT             |                        |                                | IG FOR DI                  |                           |   |
|                 | ∠(DEG.) ±<br>CONFIDENTIAL DISCL<br>This drawing is the pr<br>PDWEREX,INC.of the SCDIT F<br>and subject to return an | operty of<br>ETZER COMPANY        | Sheet 2<br>BRAWN<br>BY | CHECKED<br>BY                  | APPROVED BY<br>ENGINEERING | 1: 16<br>mfg/mrktg        |   |
|                 | contents are confidential a<br>copied or submitted to outs<br>use or examinat                                       | nd must not be<br>ide parties for | BFH<br>11/15/12        | DMS<br>1/2/13                  | JBC<br>1/2/13              | CT<br>1/2/13              |   |
|                 | MATERIAL NAME                                                                                                       |                                   |                        | OW                             | [];]                       | EX                        |   |
|                 | DUPLEX LAB V                                                                                                        | ACUUM                             |                        | TION DRIVE, H<br>-769-7979 FAX |                            |                           |   |
|                 | FLOW SCHEM                                                                                                          | ATIC                              | LV                     | D50                            | 05                         |                           |   |
|                 | 2                                                                                                                   |                                   |                        |                                | 1                          | LVPD2005B. dwg            | i |