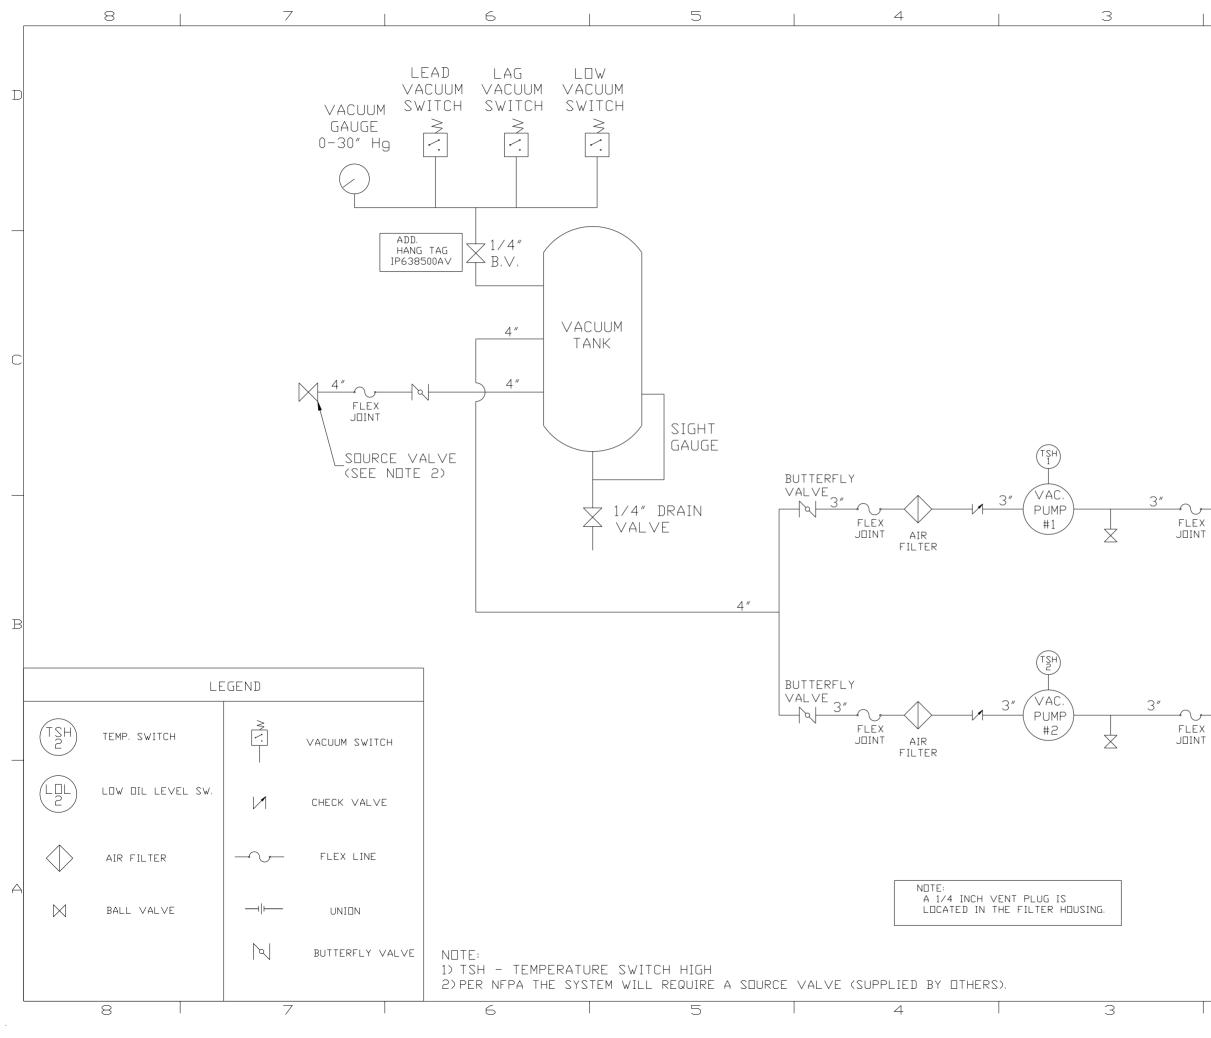

NDTE: AUTO PURGE IS OPTIONAL.

D

C

В

|                                 |                                                                                                                                                     |                                                                                                               | REVISION                                   |                                  | DATE ECN                                                     |                       | -        |
|---------------------------------|-----------------------------------------------------------------------------------------------------------------------------------------------------|---------------------------------------------------------------------------------------------------------------|--------------------------------------------|----------------------------------|--------------------------------------------------------------|-----------------------|----------|
|                                 | B                                                                                                                                                   | -1 ALL                                                                                                        | RELEASE TO PRODUC                          |                                  | /2/13 PXEC0003                                               | BFH DMS               |          |
|                                 |                                                                                                                                                     |                                                                                                               |                                            |                                  |                                                              |                       |          |
|                                 |                                                                                                                                                     |                                                                                                               |                                            |                                  |                                                              |                       | מו       |
|                                 |                                                                                                                                                     |                                                                                                               |                                            |                                  |                                                              |                       |          |
|                                 |                                                                                                                                                     |                                                                                                               |                                            |                                  |                                                              |                       |          |
|                                 |                                                                                                                                                     |                                                                                                               |                                            |                                  |                                                              |                       |          |
|                                 |                                                                                                                                                     |                                                                                                               |                                            |                                  |                                                              |                       |          |
|                                 |                                                                                                                                                     |                                                                                                               |                                            |                                  |                                                              |                       |          |
|                                 |                                                                                                                                                     |                                                                                                               |                                            |                                  |                                                              |                       |          |
|                                 |                                                                                                                                                     |                                                                                                               |                                            |                                  |                                                              |                       |          |
|                                 |                                                                                                                                                     |                                                                                                               |                                            |                                  |                                                              |                       |          |
|                                 |                                                                                                                                                     |                                                                                                               |                                            |                                  |                                                              |                       |          |
| TER                             |                                                                                                                                                     |                                                                                                               |                                            |                                  |                                                              |                       |          |
| AV)                             |                                                                                                                                                     |                                                                                                               |                                            |                                  |                                                              |                       |          |
|                                 |                                                                                                                                                     |                                                                                                               |                                            |                                  |                                                              |                       |          |
| BALL VALVE<br>AV)               |                                                                                                                                                     |                                                                                                               |                                            |                                  |                                                              |                       |          |
| GAUGE                           |                                                                                                                                                     |                                                                                                               |                                            |                                  |                                                              |                       | C        |
| DOAV)                           |                                                                                                                                                     |                                                                                                               |                                            |                                  |                                                              |                       |          |
| SOLENDID VALV                   |                                                                                                                                                     |                                                                                                               |                                            |                                  |                                                              |                       |          |
| LY CLOSED 1/2<br>ICALLY ACTUATE | INCH                                                                                                                                                | F                                                                                                             |                                            |                                  |                                                              |                       |          |
| ILALLI ALIUAI                   | LD VALVI                                                                                                                                            | <u> </u>                                                                                                      |                                            |                                  |                                                              |                       |          |
|                                 |                                                                                                                                                     |                                                                                                               |                                            |                                  |                                                              |                       |          |
|                                 |                                                                                                                                                     |                                                                                                               |                                            |                                  |                                                              |                       |          |
| 3″                              |                                                                                                                                                     |                                                                                                               |                                            |                                  |                                                              |                       | _        |
|                                 | $\sim$                                                                                                                                              |                                                                                                               |                                            |                                  |                                                              |                       |          |
|                                 | ELEX<br>DINT                                                                                                                                        |                                                                                                               |                                            |                                  |                                                              |                       |          |
|                                 |                                                                                                                                                     |                                                                                                               |                                            |                                  |                                                              |                       |          |
|                                 |                                                                                                                                                     |                                                                                                               |                                            |                                  |                                                              |                       |          |
|                                 |                                                                                                                                                     |                                                                                                               |                                            |                                  |                                                              |                       |          |
|                                 |                                                                                                                                                     |                                                                                                               |                                            |                                  |                                                              |                       |          |
|                                 |                                                                                                                                                     |                                                                                                               |                                            |                                  |                                                              |                       | B        |
|                                 |                                                                                                                                                     |                                                                                                               |                                            |                                  |                                                              |                       |          |
|                                 |                                                                                                                                                     |                                                                                                               |                                            |                                  |                                                              |                       |          |
|                                 |                                                                                                                                                     |                                                                                                               |                                            |                                  |                                                              |                       |          |
| 3″ ,                            | $\sim$                                                                                                                                              |                                                                                                               |                                            |                                  |                                                              |                       |          |
|                                 | TLEX                                                                                                                                                |                                                                                                               |                                            |                                  |                                                              |                       |          |
|                                 | DINT                                                                                                                                                |                                                                                                               |                                            |                                  |                                                              |                       |          |
|                                 |                                                                                                                                                     |                                                                                                               |                                            |                                  |                                                              |                       | <u> </u> |
|                                 |                                                                                                                                                     |                                                                                                               |                                            |                                  |                                                              |                       |          |
| JTO PURGE                       |                                                                                                                                                     |                                                                                                               |                                            |                                  |                                                              |                       |          |
| : OPTIONAL                      |                                                                                                                                                     |                                                                                                               |                                            |                                  |                                                              |                       |          |
|                                 | DL LEGEND<br>= MINUS DRAF                                                                                                                           | t 🏆 🦷 Re                                                                                                      | DDITIONAL CONTR<br>CQ'D                    | ANSI sta                         | to conform to<br>revision of to<br>ndards.                   | o the<br>he following | 1        |
| ۲                               | = PLUS DRAFT                                                                                                                                        | (BHN) = BF                                                                                                    | RINELL HARDNES                             | S Y14. 3 Mul<br>Y14. 5M Di       | ti and sectiona<br>mensioning and                            | tolerancing           |          |
|                                 | X ±                                                                                                                                                 |                                                                                                               |                                            | SCALE DRAW                       | ING FOR D                                                    |                       |          |
| . XX<br>. XX                    | DEG. > ±                                                                                                                                            |                                                                                                               |                                            | 2 of 2                           |                                                              | 1:16                  |          |
| . XX<br>Z(                      | CONFIDENTIA                                                                                                                                         | AL DISCEDSORE                                                                                                 | of Distance                                | LUNECKED                         | APPROVED B                                                   | 17                    | 1        |
| . XX<br>Z(                      | CONFIDENTIA<br>This drawing is<br>POWEREX, INC. of the<br>and subject to re<br>ontents are confide                                                  | s the property of<br>SCOTT FETZER CO<br>sturn on demand.<br>ential and must                                   | DRAWN<br>IMPANY<br>Its<br>not be<br>BFH    | CHECKED<br>BY<br>DMS             | APPROVED B<br>ENGINEERIN<br>JBC                              | IG MFG/MRKTG<br>CT    | 1        |
| XX<br>                          | This drawing is<br>POWEREX, INC. of the<br>and subject to re<br>ontents are confide<br>opied or submitted<br>use or e<br>ERIAL                      | s the property of<br>SCOTT FETZER CD<br>iturn on demand.<br>ential and must<br>to outside part<br>xamination. | MPANY<br>Its<br>not ke<br>les for<br>11/15 | I DMS                            | JBC                                                          | СТ                    | -        |
| . XX<br><br>c<br><br>MAT        | This drawing is<br>POWEREX, INC. of the<br>and subject to re<br>ontents are confide<br>opied or submitted<br>use or e                               | s the property of<br>SCOTT FETZER CD<br>iturn on demand.<br>ential and must<br>to outside part<br>xamination. | Tts BFH<br>not be<br>les for 11/15         | 1 DMS<br>712 17271<br><b>POV</b> | JBC<br>3 1/2/13                                              | СТ<br>3 1/2/13<br>ЕХ  |          |
| . XX<br>ZC<br>MAT<br>PAR        | This drawing is<br>POWEREX, INC. of the<br>and subject to re<br>ontents are confide<br>opied or submitted<br>use or e<br>ERIAL                      | s the property of<br>SCDIT FETZER CO<br>turn on demand.<br>ential and must<br>to outside part<br>xamination.  | Its<br>not be<br>lies for 11/15            | 1 DMS<br>/12 1/2/1<br>POV        | JBC<br>3 1/2/13                                              | СТ<br>3 1/2/13<br>ЕХ  | -        |
| . XX<br>ZC<br>MAT<br>PAR        | This drawing is<br>PDFERX, INC of the<br>and subject to re-<br>ontents are confid<br>opied or subnitted<br>use or e<br>ERIAL<br>T NAME<br>DUPLEX Lf | s the property of<br>SCDIT FETZER CO<br>turn on demand.<br>ential and must<br>to outside part<br>xamination.  | UM                                         | 1 DMS<br>712 17271<br><b>POV</b> | JBC<br>3 1/2/13<br>VER<br>, HARRISON, DHI<br>FAX: (513) 367- | CT<br>3 1/2/13        | -        |

NOTE: AUTO PURGE IS OPTIONAL.

З

В

D

C

| PURGE<br>FIONAL |                                                                                                                     |                                   |                        |                                |                            |                           |   |
|-----------------|---------------------------------------------------------------------------------------------------------------------|-----------------------------------|------------------------|--------------------------------|----------------------------|---------------------------|---|
|                 | SYMBDL LEGEND<br>⊖ = MINUS DRAFT<br>⊕ = PLUS DRAFT                                                                  | REQ'D                             | HARDNESS               |                                | and sectional              | r following<br>view dwgs. |   |
|                 | TOLERANCES NOT SPECIFIED<br>. XX ±<br>. XXX ±                                                                       | AUTECAD<br>REL2008 LT             |                        |                                | IG FOR DI                  |                           |   |
|                 | ∠(DEG.) ±<br>CONFIDENTIAL DISCL<br>This drawing is the pr<br>PDWEREX,INC.of the SCDIT F<br>and subject to return an | operty of<br>ETZER COMPANY        | Sheet 2<br>BRAWN<br>BY | CHECKED<br>BY                  | APPROVED BY<br>ENGINEERING | 1: 16<br>mfg/mrktg        |   |
|                 | contents are confidential a<br>copied or submitted to outs<br>use or examinat                                       | nd must not be<br>ide parties for | BFH<br>11/15/12        | DMS<br>1/2/13                  | JBC<br>1/2/13              | CT<br>1/2/13              |   |
|                 | MATERIAL NAME                                                                                                       |                                   |                        | OW                             | [];]                       | EX                        |   |
|                 | DUPLEX LAB V                                                                                                        | ACUUM                             |                        | TION DRIVE, H<br>-769-7979 FAX |                            |                           |   |
|                 | FLOW SCHEM                                                                                                          | ATIC                              | LV                     | D50                            | 05                         |                           |   |
|                 | 2                                                                                                                   |                                   |                        |                                | 1                          | LVPD2005B. dwg            | i |