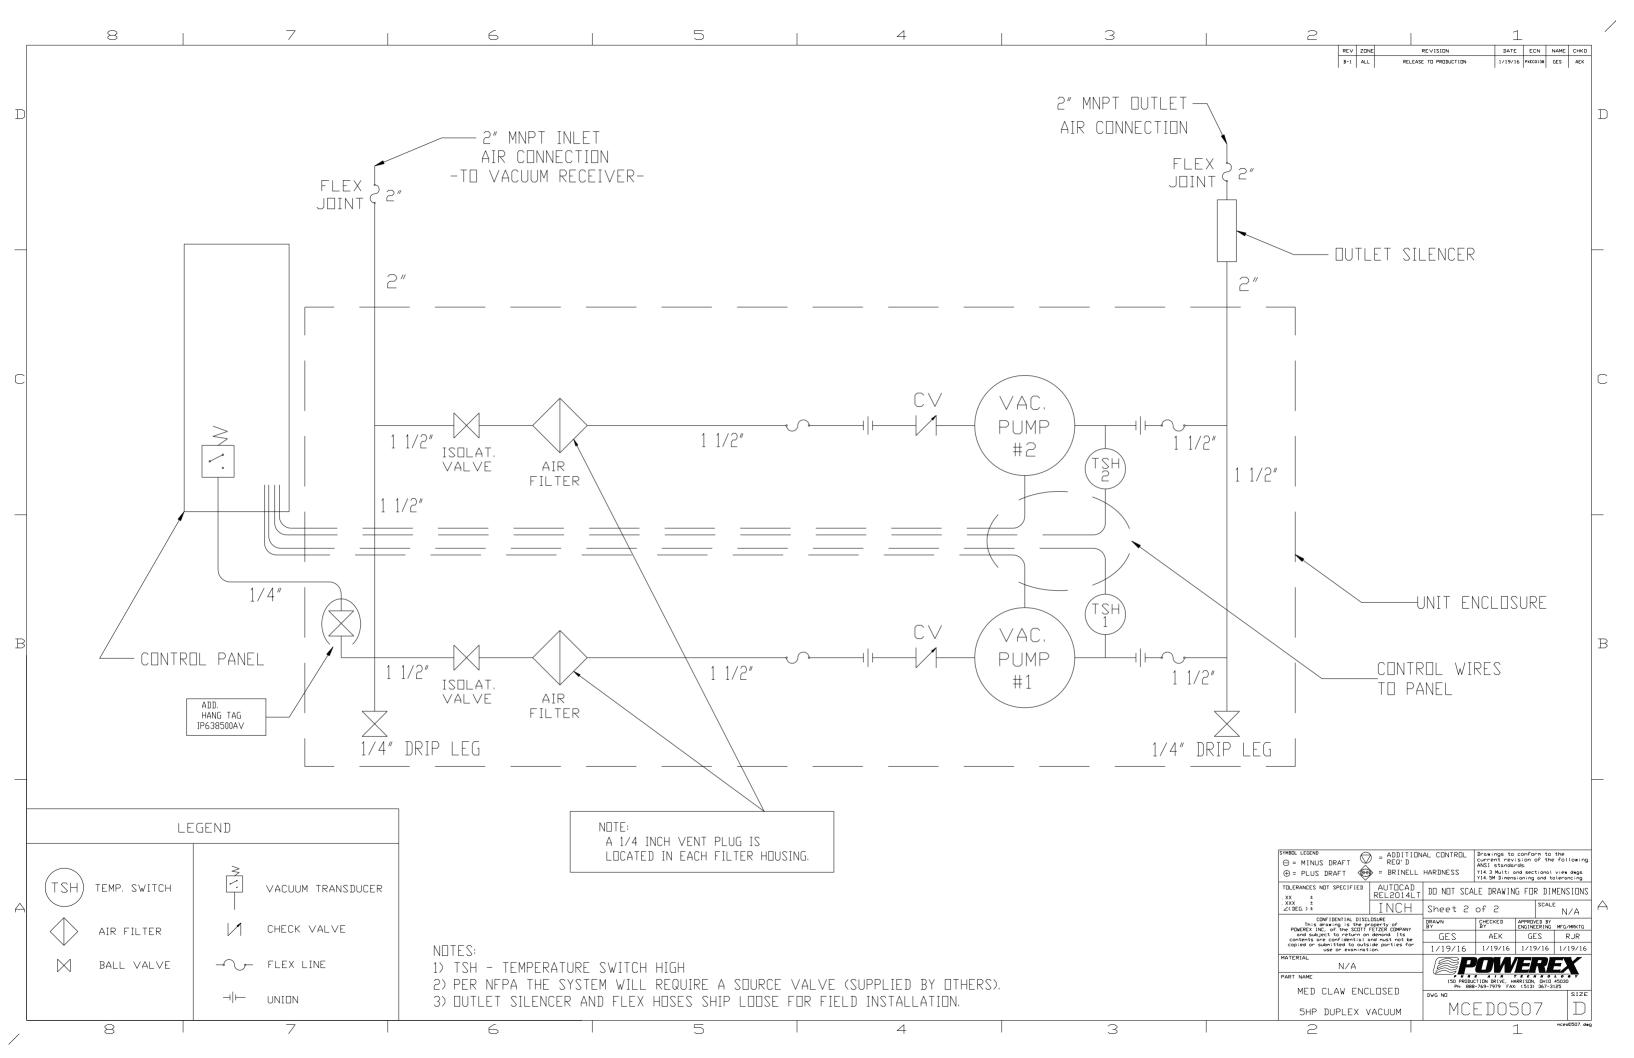

|  | SYMBOL LEGEND<br>$\Theta$ = MINUS DRAFT                                                                                                                                                                                                                          | AL CONTROL           | Drawings to conform to the<br>current revision of the following<br>ANSI standards. |               |                                                                         |       |               |   |
|--|------------------------------------------------------------------------------------------------------------------------------------------------------------------------------------------------------------------------------------------------------------------|----------------------|------------------------------------------------------------------------------------|---------------|-------------------------------------------------------------------------|-------|---------------|---|
|  | + PLUS DRAFT                                                                                                                                                                                                                                                     | = BRINELL            | HARDNESS                                                                           |               | 4.3 Multi and sectional view dwgs.<br>4.5M Dimensioning and tolerancing |       |               |   |
|  | TOLERANCES NOT SPECIFIED<br>. XX ±                                                                                                                                                                                                                               | AUTOCAD<br>REL2014LT | DO NOT SCALE DRAWING FOR DIMENSIONS                                                |               |                                                                         |       |               |   |
|  | . XXX ±<br>∠(DEG.)±                                                                                                                                                                                                                                              | INCH                 | Sheet 1 of 2                                                                       |               |                                                                         | SCALE | N/A           |   |
|  | CONFIDENTIAL DISCUSSURE<br>This drawing is the property of<br>PDUKREX INC, of the SCDIT FEIZER COMPANY<br>and Subject to return on demand. Its<br>contents are confidential and must not be<br>copied or submitted to outside parties for<br>use or examination. |                      | DRAWN<br>BY                                                                        | CHECKED<br>BY | APPROVED BY<br>ENGINEERING MFG/MRKTG                                    |       |               |   |
|  |                                                                                                                                                                                                                                                                  |                      | GES                                                                                | AEK           | GES                                                                     |       | RJR           |   |
|  |                                                                                                                                                                                                                                                                  |                      | 1/19/16                                                                            | 1/19/16       | 1/19                                                                    | 9/16  | 1/19/16       |   |
|  | N/A                                                                                                                                                                                                                                                              |                      | <b>POWEREX</b>                                                                     |               |                                                                         |       |               |   |
|  | MED CLAW ENCLOSED                                                                                                                                                                                                                                                |                      | 150 PRDDUCTION DRIVE, HARRISON, OHIO 45030<br>Ph: 888-769-7979 FAX: (513) 367-3125 |               |                                                                         |       |               |   |
|  |                                                                                                                                                                                                                                                                  |                      | DWG ND 5                                                                           |               |                                                                         |       | SIZE          |   |
|  | 5HP DUPLEX \                                                                                                                                                                                                                                                     | 5HP DUPLEX VACUUM    |                                                                                    | MCEDO507 ]    |                                                                         |       |               |   |
|  | 2                                                                                                                                                                                                                                                                |                      |                                                                                    |               | 1                                                                       |       | mced0507. dwg | ) |

NDTES: 1.> SHEET 1, UNIT BUILD 2.> SHEET 2, FLDW SCHEMATIC

В

D

С