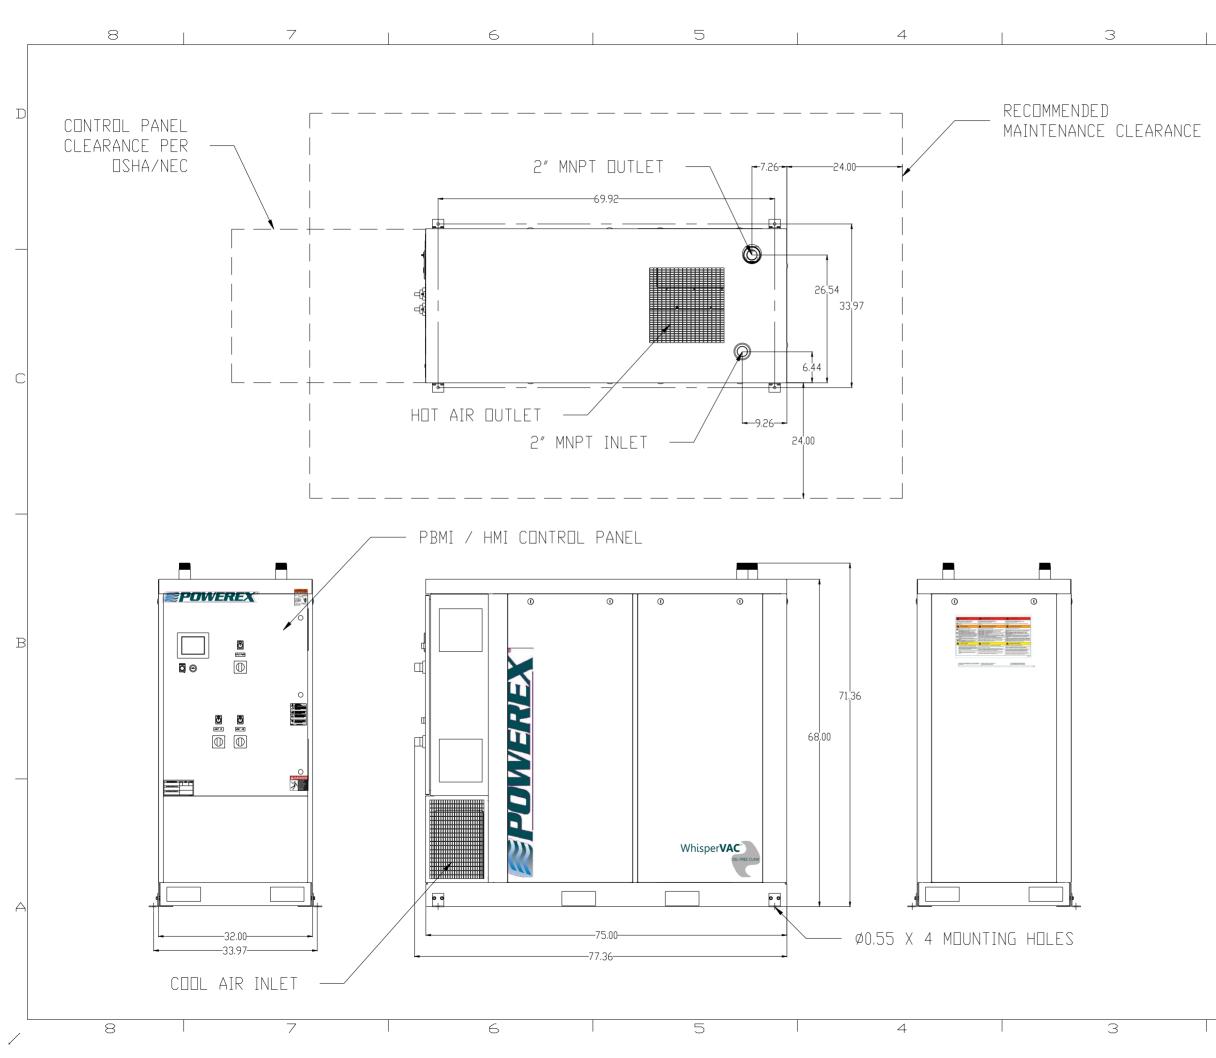

|  | SYMBOL LEGEND<br>$\Theta$ = MINUS DRAFT                                                                                                                                                                                                                          | AL CONTROL           | Drawings to conform to the<br>current revision of the following<br>ANSI standards. |               |                                                                         |       |               |   |
|--|------------------------------------------------------------------------------------------------------------------------------------------------------------------------------------------------------------------------------------------------------------------|----------------------|----------------------