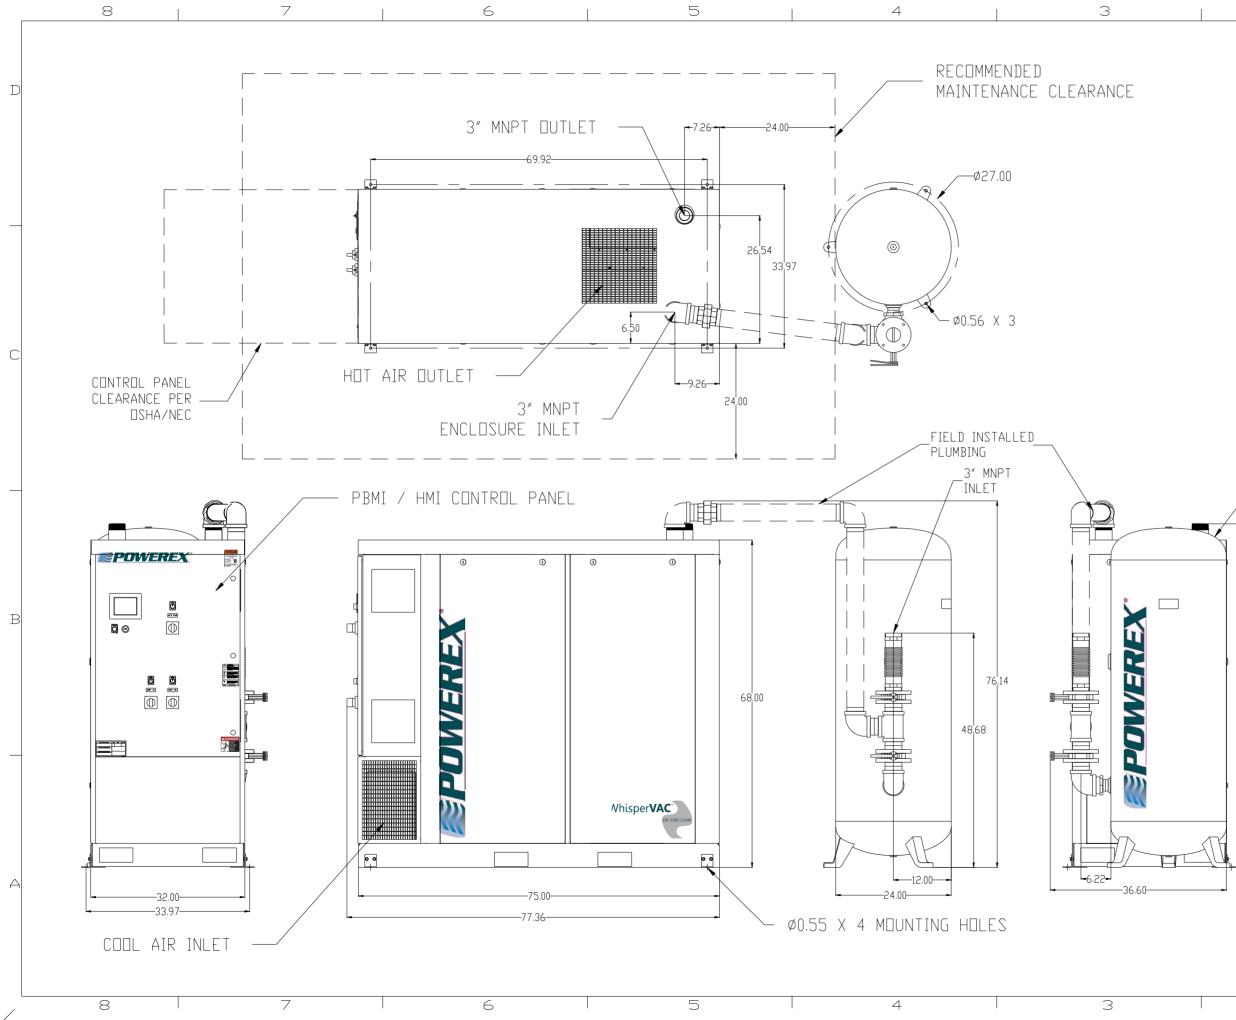

|       | 2                                                         |                                                                                                                                  | I                               | 1                                                    |                                                                 | /  |
|-------|-----------------------------------------------------------|----------------------------------------------------------------------------------------------------------------------------------|---------------------------------|------------------------------------------------------|-----------------------------------------------------------------|----|
|       |                                                           | REV ZD