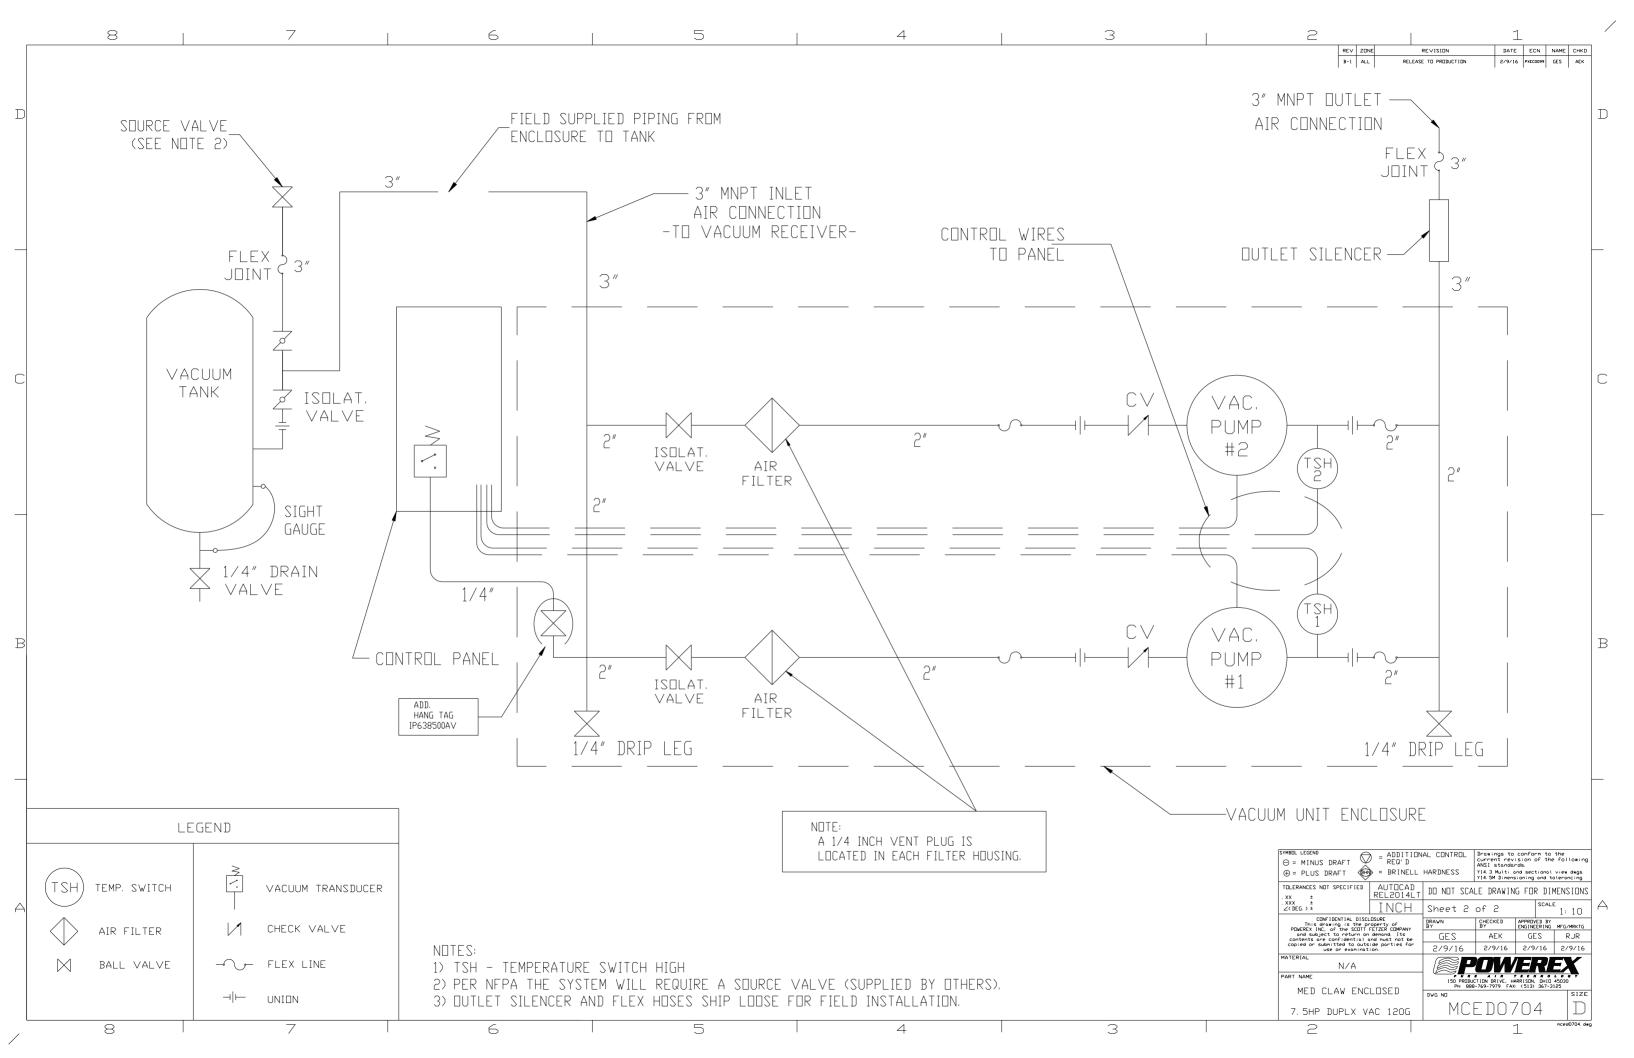

|       | 2                                                         |                                                                                                                                  | I                               | 1                                                    |                                                                 | /  |
|-------|-----------------------------------------------------------|----------------------------------------------------------------------------------------------------------------------------------|---------------------------------|------------------------------------------------------|-----------------------------------------------------------------|----|
|       |                                                           | REV ZDNE<br>B-1 ALL                                                                                                              | RE∨ISION<br>RELEASE TO PRODUCTI | DATE<br>2/9/16                                       | ECN NAME CHKD<br>PXEC0099 GES AEK                               | -  |
|       |                                                           |                                                                                                                                  |                                 | 1 1                                                  |                                                                 |    |
|       |                                                           |                                                                                                                                  |                                 |                                                      |                                                                 |    |
|       |                                                           |                                                                                                                                  |                                 |                                                      |                                                                 | D  |
|       |                                                           |                                                                                                                                  |                                 |                                                      |                                                                 |    |
|       |                                                           |                                                                                                                                  |                                 |                                                      |                                                                 |    |
|       |                                                           |                                                                                                                                  |                                 |                                                      |                                                                 |    |
|       |                                                           |                                                                                                                                  |                                 |                                                      |                                                                 |    |
|       |                                                           |                                                                                                                                  |                                 |                                                      |                                                                 |    |
|       |                                                           |                                                                                                                                  |                                 |                                                      |                                                                 | _  |
|       |                                                           |                                                                                                                                  |                                 |                                                      |                                                                 |    |
|       |                                                           |                                                                                                                                  |                                 |                                                      |                                                                 |    |
|       |                                                           |                                                                                                                                  |                                 |                                                      |                                                                 |    |
|       |                                                           |                                                                                                                                  |                                 |                                                      |                                                                 |    |
|       |                                                           |                                                                                                                                  |                                 |                                                      |                                                                 |    |
|       |                                                           |                                                                                                                                  |                                 |                                                      |                                                                 | С  |
|       |                                                           |                                                                                                                                  |                                 |                                                      |                                                                 |    |
|       |                                                           |                                                                                                                                  |                                 |                                                      |                                                                 |    |
|       |                                                           |                                                                                                                                  |                                 |                                                      |                                                                 |    |
|       |                                                           |                                                                                                                                  |                                 |                                                      |                                                                 |    |
|       |                                                           |                                                                                                                                  |                                 |                                                      |                                                                 |    |
| 12    | OGAL ASM                                                  | E                                                                                                                                |                                 |                                                      |                                                                 |    |
| _ Rt  | ECEIVER                                                   |                                                                                                                                  |                                 |                                                      |                                                                 |    |
|       |                                                           |                                                                                                                                  |                                 |                                                      |                                                                 |    |
| 7     |                                                           |                                                                                                                                  |                                 |                                                      |                                                                 |    |
|       |                                                           |                                                                                                                                  |                                 |                                                      |                                                                 |    |
|       |                                                           |                                                                                                                                  |                                 |                                                      |                                                                 |    |
|       |                                                           |                                                                                                                                  |                                 |                                                      |                                                                 | В  |
|       |                                                           |                                                                                                                                  |                                 |                                                      |                                                                 |    |
|       |                                                           |                                                                                                                                  |                                 |                                                      |                                                                 |    |
|       |                                                           |                                                                                                                                  |                                 |                                                      |                                                                 |    |
| 71,39 |                                                           |                                                                                                                                  |                                 |                                                      |                                                                 |    |
|       |                                                           |                                                                                                                                  |                                 |                                                      |                                                                 |    |
|       |                                                           |                                                                                                                                  | - 0                             |                                                      |                                                                 |    |
|       |                                                           | NDTI<br>1.2 S                                                                                                                    | -s:<br>Sheet 1, un              | NIT BUILD                                            |                                                                 |    |
|       |                                                           |                                                                                                                                  | SHEET 2, F                      |                                                      | MATIC                                                           |    |
|       |                                                           |                                                                                                                                  |                                 |                                                      |                                                                 |    |
|       | SYMBOL LEGEND<br>= MINUS DR                               | RAFT 🖉 F                                                                                                                         | ADDITIONAL CONTRI<br>REQ'D      | ANSI standards.                                      |                                                                 | 1  |
|       | TOLERANCES NOT S                                          | PECIFIED AU                                                                                                                      | BRINELL HARDNESS                | Y14.3 Multi and<br>Y14.5M Dimension<br>SCALE DRAWING | sectional view dwgs.<br>ing and tolerancing<br>FNP NIMENISIONIS | _  |
|       | . XX ±<br>. XXX ±<br>∠(DEG.)±                             | REL                                                                                                                              | 2014LT DU NUT                   | 1 of 2                                               | SCALE<br>1: 10                                                  | A  |
|       | CONFID<br>This drawin<br>POWEREX INC, of<br>and subject + | ENTIAL DISCLOSURE<br>ing is the property<br>the SCOIT FEIZER<br>o return on demand<br>infidential and mus<br>ited to outside par |                                 | CHECKED API<br>BY EN                                 | PROVED BY<br>SINEERING MFG/MRKTG                                | -  |
|       | contents are co<br>copied or submit<br>use<br>MATERIAL    | o return on demand<br>nfidential and mus<br>ted to outside par<br>or examination.                                                | t not be<br>tries for 2/9/1     | AEK<br>6 2/9/16 2                                    | GES RJR<br>2/9/16 2/9/16                                        | -  |
|       | PART NAME                                                 | N/A                                                                                                                              | 6                               | POWE                                                 | REX                                                             |    |
|       |                                                           | AW ENCLOS                                                                                                                        | ED DWG ND                       | PRODUCTION DRIVE, HARRI<br>N 888-769-7979 FAX: (     | SIZE                                                            | -  |
|       |                                                           | JPLX VAC I                                                                                                                       | 120G M                          | CEDO7(                                               |                                                                 |    |
|       | 2                                                         |                                                                                                                                  |                                 | 1                                                    | nced0704. de                                                    | ι9 |