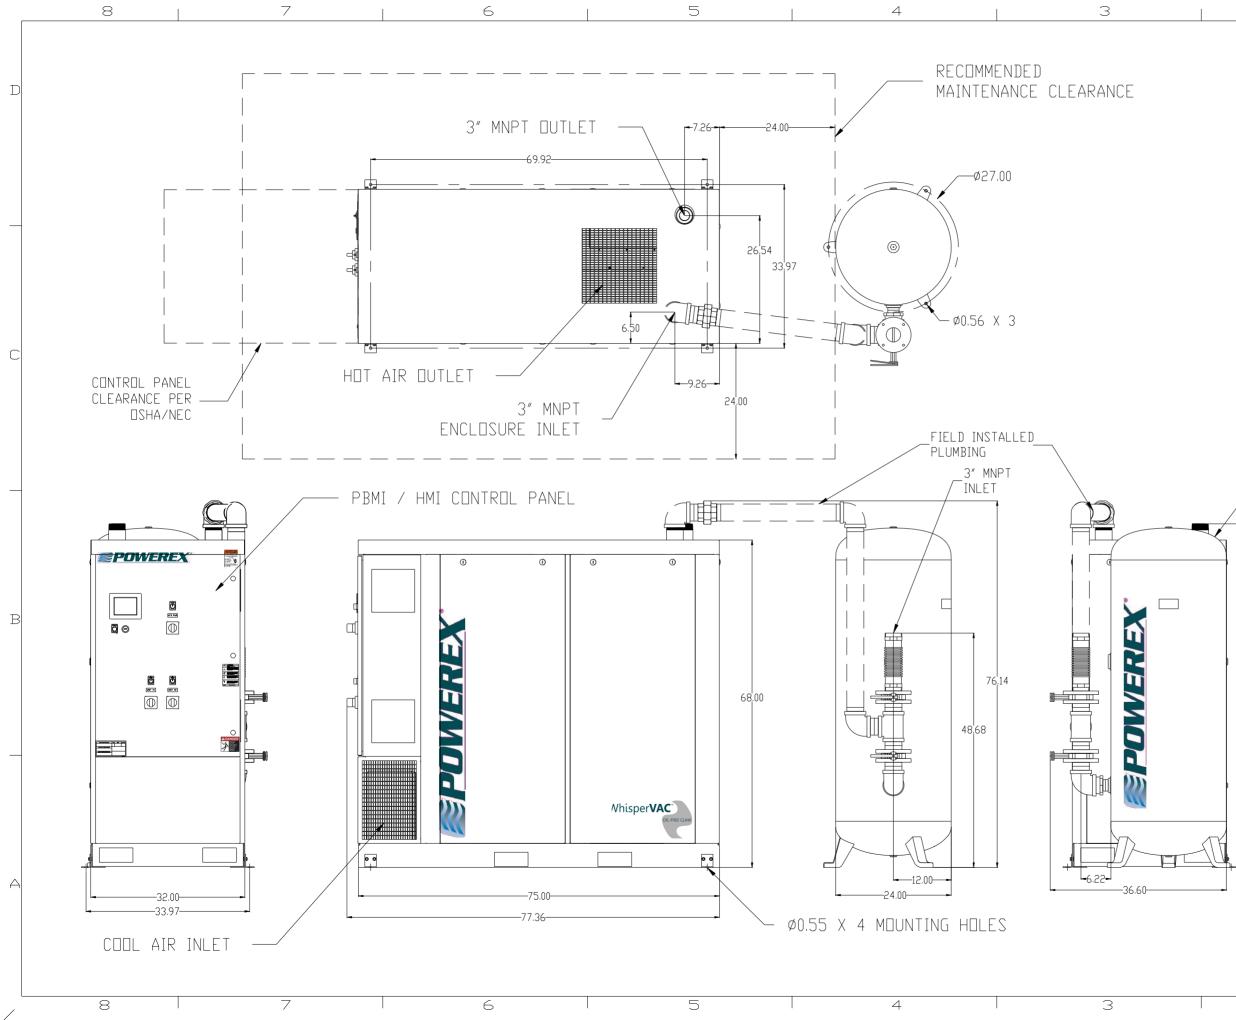

|       | 2                                                        |                                                                                                                                              | I                         | 1                                                             |                                         | / |
|-------|----------------------------------------------------------|----------------------------------------------------------------------------------------------------------------------------------------------|---------------------------|---------------------------------------------------------------|-----------------------------------------|---|
|       |                                                          | REV ZONE<br>B-1 ALL