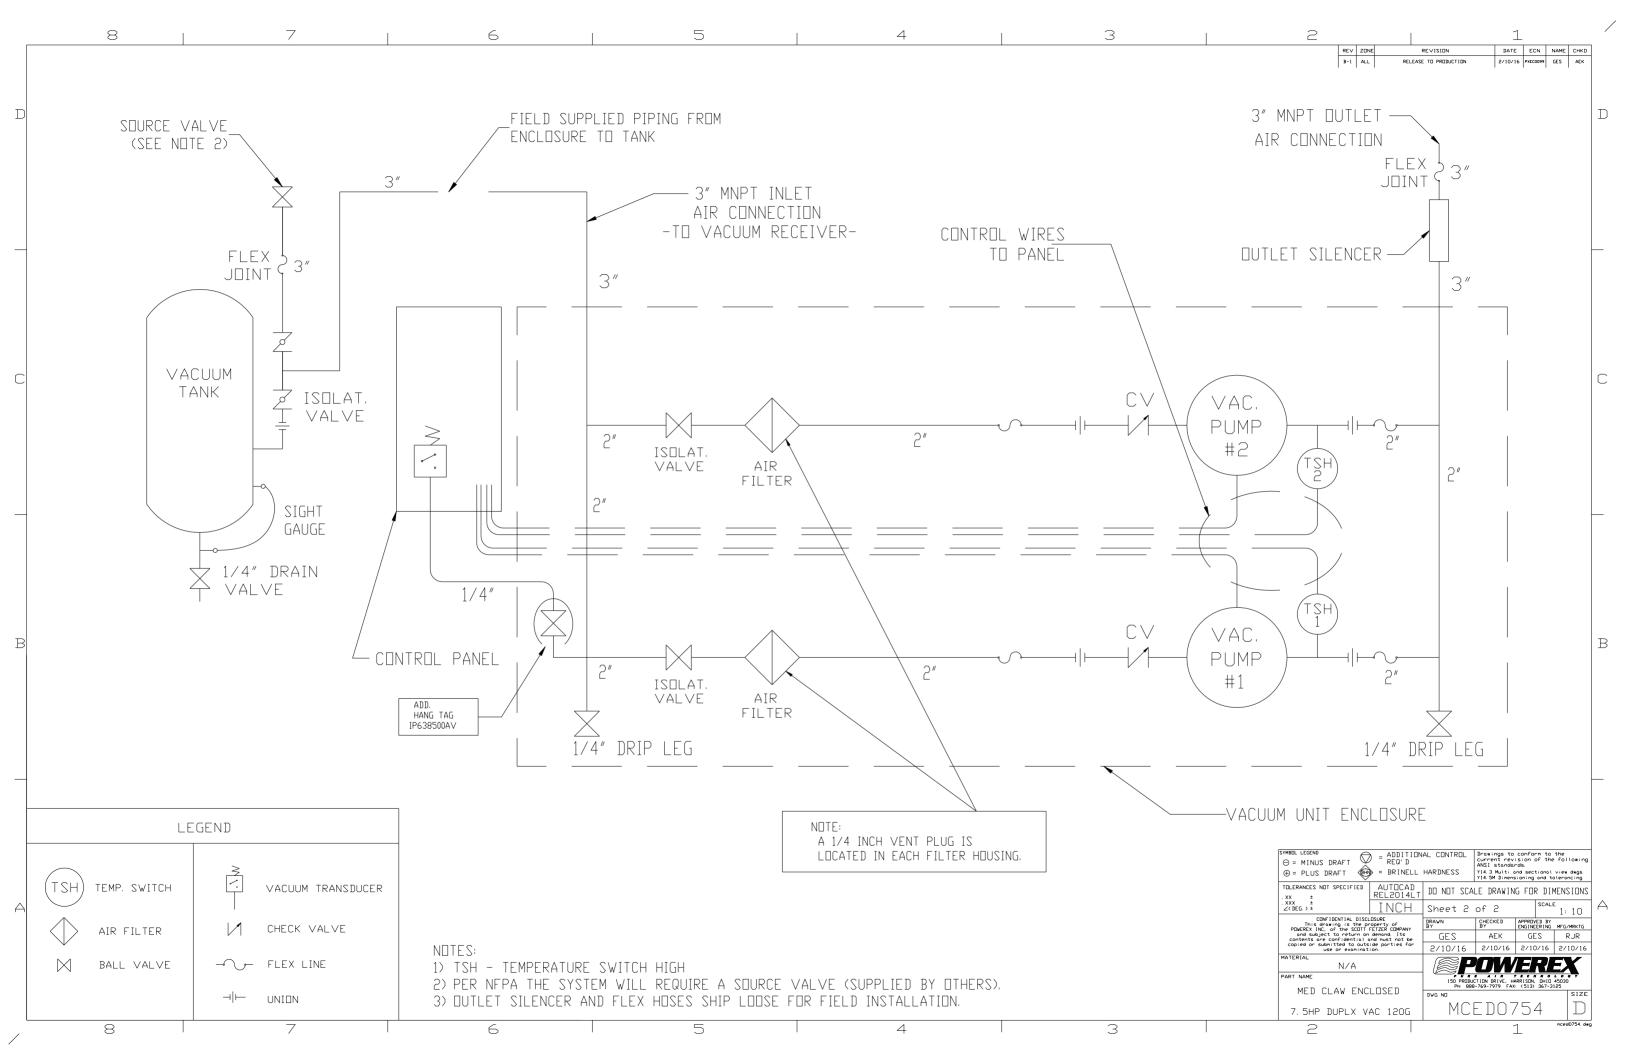

|       | 2                                                        |                                                                                                                                              | I                         | 1                                                             |                                         | / |
|-------|----------------------------------------------------------|----------------------------------------------------------------------------------------------------------------------------------------------|---------------------------|---------------------------------------------------------------|-----------------------------------------|---|
|       |                                                          | REV ZONE<br>B-1 ALL                                                                                                                          | REVISION                  |                                                               | ECN NAME CHKD                           |   |
|       |                                                          |                                                                                                                                              |                           | 1 1                                                           | 1 1                                     |   |
|       |                                                          |                                                                                                                                              |                           |                                                               |                                         |   |
|       |                                                          |                                                                                                                                              |                           |                                                               |                                         | D |
|       |                                                          |                                                                                                                                              |                           |                                                               |                                         |   |
|       |                                                          |                                                                                                                                              |                           |                                                               |                                         |   |
|       |                                                          |                                                                                                                                              |                           |                                                               |                                         |   |
|       |                                                          |                                                                                                                                              |                           |                                                               |                                         |   |
|       |                                                          |                                                                                                                                              |                           |                                                               |                                         |   |
|       |                                                          |                                                                                                                                              |                           |                                                               |                                         |   |
|       |                                                          |                                                                                                                                              |                           |                                                               |                                         |   |
|       |                                                          |                                                                                                                                              |                           |                                                               |                                         |   |
|       |                                                          |                                                                                                                                              |                           |                                                               |                                         |   |
|       |                                                          |                                                                                                                                              |                           |                                                               |                                         |   |
|       |                                                          |                                                                                                                                              |                           |                                                               |                                         |   |
|       |                                                          |                                                                                                                                              |                           |                                                               |                                         | С |
|       |                                                          |                                                                                                                                              |                           |                                                               |                                         |   |
|       |                                                          |                                                                                                                                              |                           |                                                               |                                         |   |
|       |                                                          |                                                                                                                                              |                           |                                                               |                                         |   |
|       |                                                          |                                                                                                                                              |                           |                                                               |                                         |   |
|       |                                                          |                                                                                                                                              |                           |                                                               |                                         |   |
|       | OGAL ASM                                                 | E                                                                                                                                            |                           |                                                               |                                         |   |
| KE    | ECEIVER                                                  |                                                                                                                                              |                           |                                                               |                                         |   |
|       |                                                          |                                                                                                                                              |                           |                                                               |                                         |   |
| 7     |                                                          |                                                                                                                                              |                           |                                                               |                                         |   |
|       |                                                          |                                                                                                                                              |                           |                                                               |                                         |   |
|       |                                                          |                                                                                                                                              |                           |                                                               |                                         |   |
|       |                                                          |                                                                                                                                              |                           |                                                               |                                         | В |
|       |                                                          |                                                                                                                                              |                           |                                                               |                                         |   |
|       |                                                          |                                                                                                                                              |                           |                                                               |                                         |   |
|       |                                                          |                                                                                                                                              |                           |                                                               |                                         |   |
| 71,39 |                                                          |                                                                                                                                              |                           |                                                               |                                         |   |
|       |                                                          |                                                                                                                                              |                           |                                                               |                                         |   |
|       |                                                          |                                                                                                                                              |                           |                                                               |                                         |   |
|       |                                                          | NDT<br>1.2 S                                                                                                                                 | ES:<br>Sheet 1, ui        | NIT BUILD                                                     |                                         |   |
|       |                                                          |                                                                                                                                              |                           | LOW SCHEM                                                     | 1ATIC                                   |   |
|       |                                                          |                                                                                                                                              |                           |                                                               |                                         |   |
|       | SYMBOL LEGEND                                            | AFT 🖉 - I                                                                                                                                    | ADDITIONAL CONTR<br>REQ'D | ANSI standards.                                               | form to the of the following            |   |
|       | TOLERANCES NOT S                                         | PECIFIED AU                                                                                                                                  | BRINELL HARDNESS          | S Y14.3 Multi and se<br>Y14.5M Dimensionin<br>SCALE DRAWING F |                                         |   |
|       | . XX ±<br>. XXX ±<br>∠(DEG.) ±                           | REL                                                                                                                                          | 2014LT DU NUT             | 1 of 2                                                        | SCALE<br>1: 10                          | A |
|       | CONFID<br>This drawi<br>POWEREX INC, of<br>and subject t | NTIAL DISCLOSURE<br>ng is the property<br>the SCDIT FETZER<br>o return on deman<br>ifidential and mus<br>ted to outside par<br>or expination | d Its<br>trot be          |                                                               | DVED BY<br>NEERING MFG/MRKTG<br>JES RJR |   |
|       | contents are con<br>copied or submit<br>use<br>MATERIAL  | nfidential and mus<br>ted to outside par<br>or examination.                                                                                  | rties for 2/10/           |                                                               | 10/16 2/10/16                           |   |
|       | PART NAME                                                | N/A                                                                                                                                          |                           |                                                               |                                         |   |
|       | MED CL                                                   | AW ENCLOS                                                                                                                                    |                           | PRODUCTION DRIVE, HARRIST<br>h: 888-769-7979 FAX: (51         | SIZE                                    |   |
|       |                                                          | JPLX VAC                                                                                                                                     | 120G M                    | ICED075                                                       | 14 D<br>mced0754. dwg                   |   |
|       | 2                                                        |                                                                                                                                              | I                         | 1                                                             |                                         |   |