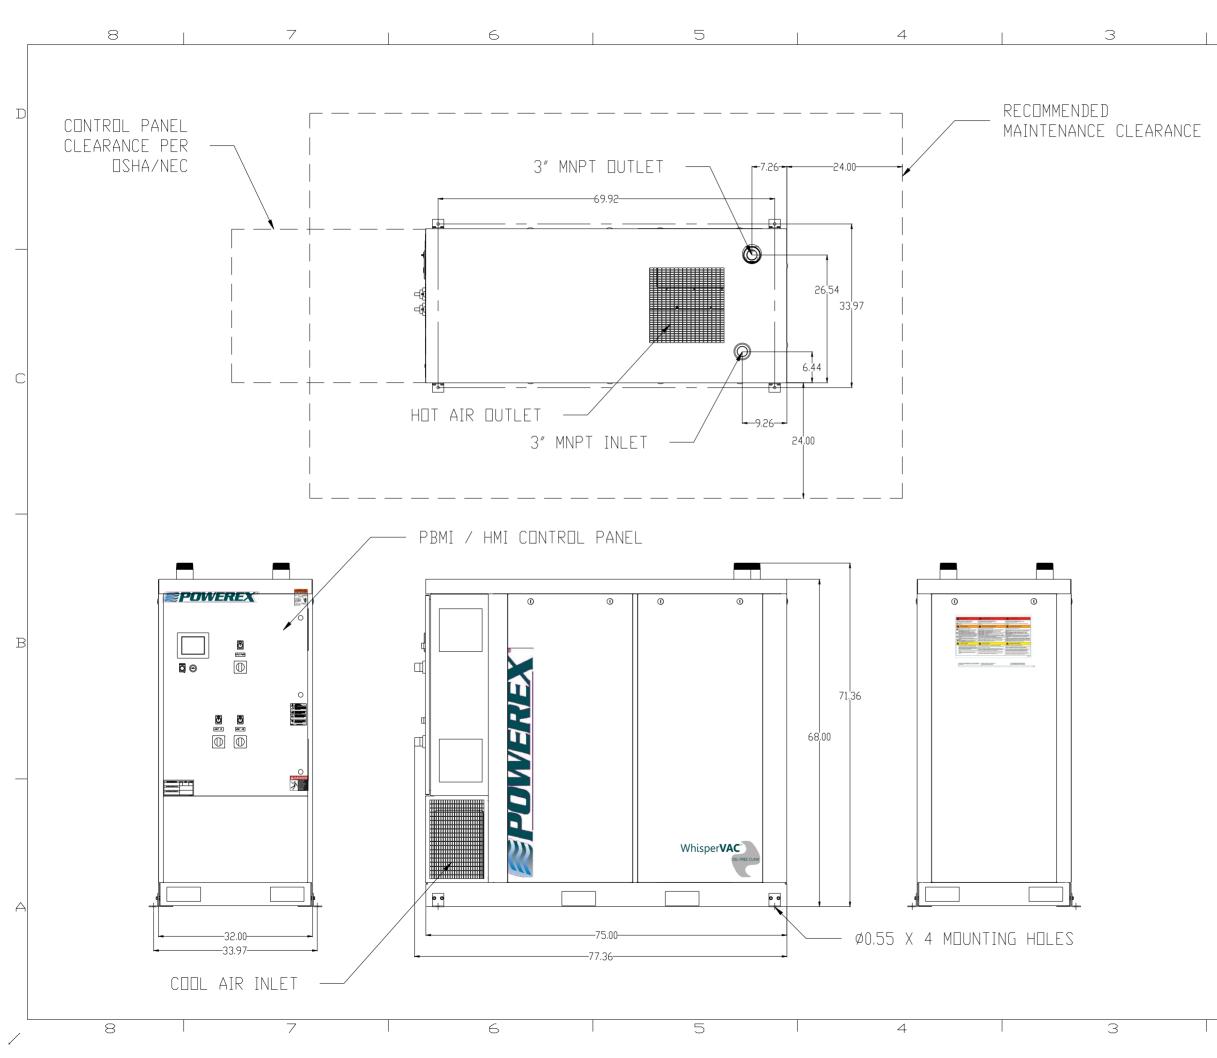

| SYMBOL LEGEND                                                                                                                                                                                                                                                   | HAR DNESS            | Drawings to conform to the<br>current revision of the following<br>ANSI standards.<br>Y14.3 Multi and sectional view dwgs. |                     |                                      |     |               |   |
|-----------------------------------------------------------------------------------------------------------------------------------------------------------------------------------------------------------------------------------------------------------------|----------------------|---------------------