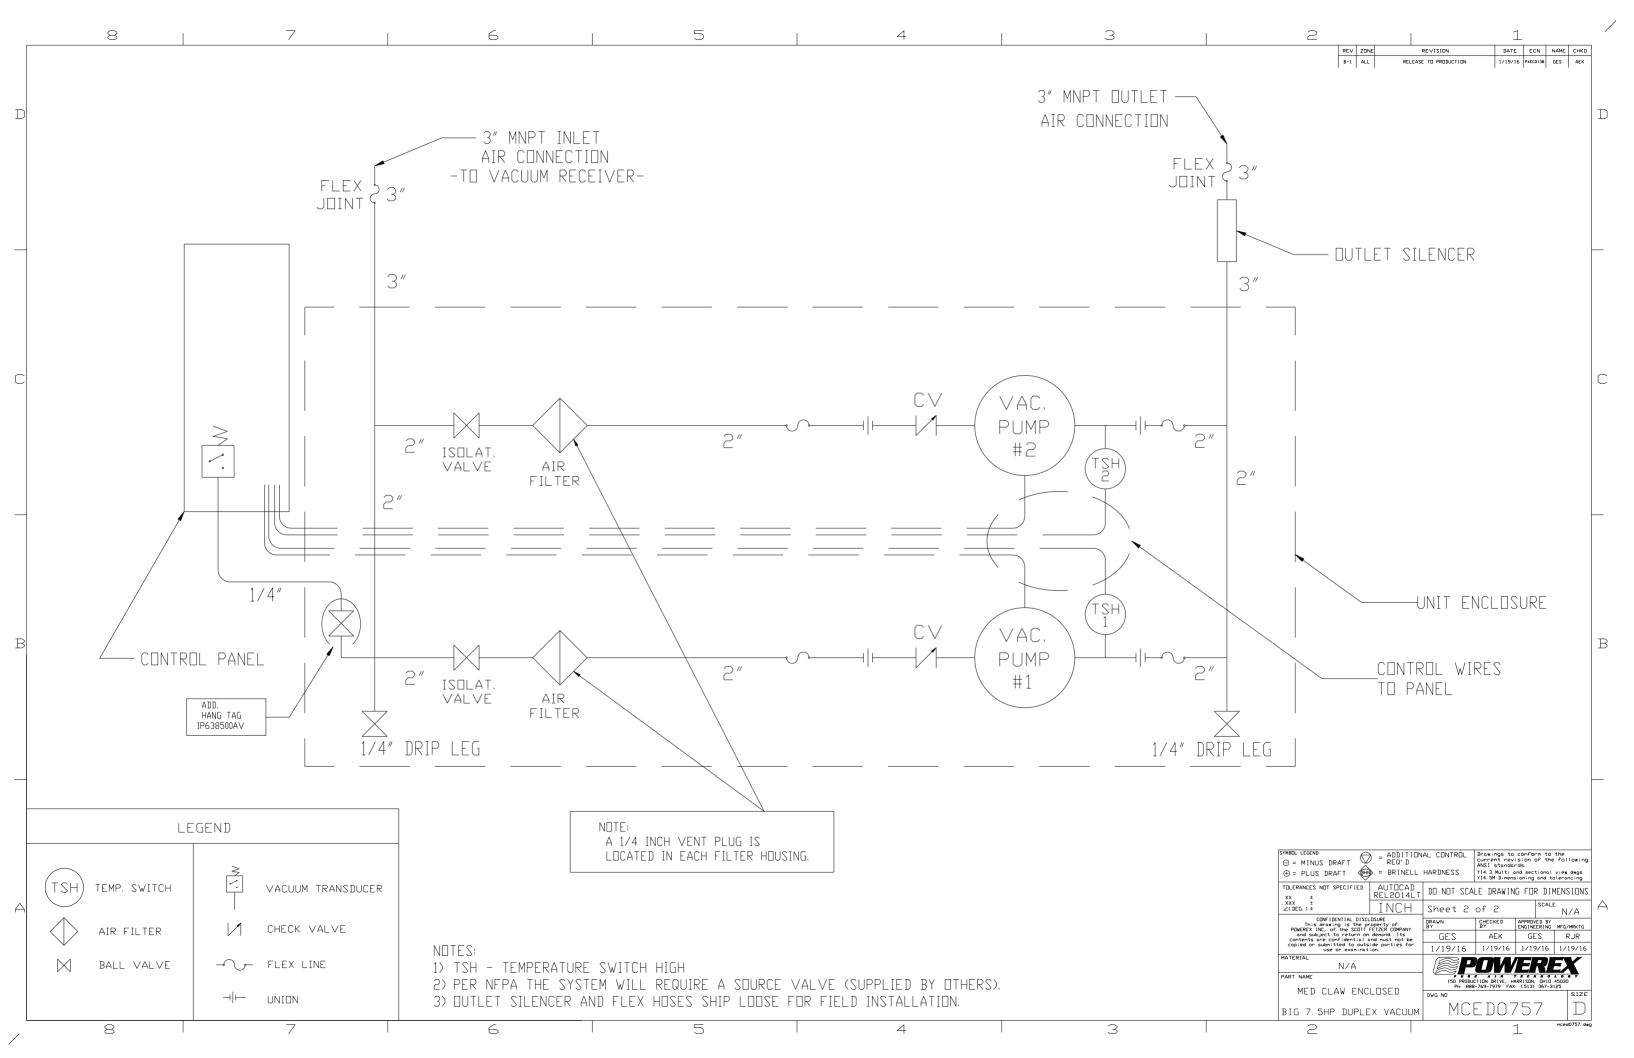

| SYMBOL LEGEND                                                                                                                                                                                                                                                   | HAR DNESS            | Drawings to conform to the<br>current revision of the following<br>ANSI standards.<br>Y14.3 Multi and sectional view dwgs. |                     |                                      |     |               |   |
|-----------------------------------------------------------------------------------------------------------------------------------------------------------------------------------------------------------------------------------------------------------------|----------------------|----------------------------------------------------------------------------------------------------------------------------|---------------------|--------------------------------------|-----|---------------|---|
| ⊕ = PLUS DRAFT                                                                                                                                                                                                                                                  | Y14. 5M Dimensionin  |                                                                                                                            |                     |                                      |     |               |   |
| TOLERANCES NOT SPECIFIED                                                                                                                                                                                                                                        | AUTOCAD<br>REL2014LT | DO NOT SCALE DRAWING FOR DIMENSIONS                                                                                        |                     |                                      |     |               |   |
| . XXX ±<br>∠(DEG.)±                                                                                                                                                                                                                                             | INCH                 | Sheet 1                                                                                                                    | et 1 of 2 SCALE N/A |                                      |     |               |   |
| CDMFIDENTIAL DISCUSSURE<br>This drawing is the property of<br>PDUREX INC, of the SCDIT FFIZER CDMPANY<br>and subject to return on demand. Its<br>contents are confidential and must not be<br>copied or submitted to autside parties for<br>use or examination. |                      | DRAWN<br>BY                                                                                                                | CHECKED<br>BY       | APPROVED BY<br>ENGINEERING MFG/MRKTG |     | MFG/MRKTG     |   |
|                                                                                                                                                                                                                                                                 |                      | GES                                                                                                                        | AEK                 | GES                                  |     | RJR           |   |
|                                                                                                                                                                                                                                                                 |                      | 1/19/16                                                                                                                    | 1/19/16             | 1/19                                 | /16 | 1/19/16       |   |
| N/A                                                                                                                                                                                                                                                             |                      |                                                                                                                            | OW                  |                                      | -7  | <b>EX</b>     |   |
| MED CLAW ENCLOSED                                                                                                                                                                                                                                               |                      | 150 PRDUCTION DRIVE, HARRISON, DHID 45030<br>Ph: 888-769-7979 FAX: (513) 367-3125                                          |                     |                                      |     |               |   |
|                                                                                                                                                                                                                                                                 |                      | DWG ND                                                                                                                     |                     |                                      |     | SIZE          |   |
| BIG 7. 5HP DUPLE                                                                                                                                                                                                                                                | MCED0757             |                                                                                                                            |                     |                                      |     |               |   |
| 2                                                                                                                                                                                                                                                               |                      |                                                                                                                            |                     | 1                                    |     | nced0757. dwg | j |

NDTES: 1.> SHEET 1, UNIT BUILD 2.> SHEET 2, FLDW SCHEMATIC

D

С