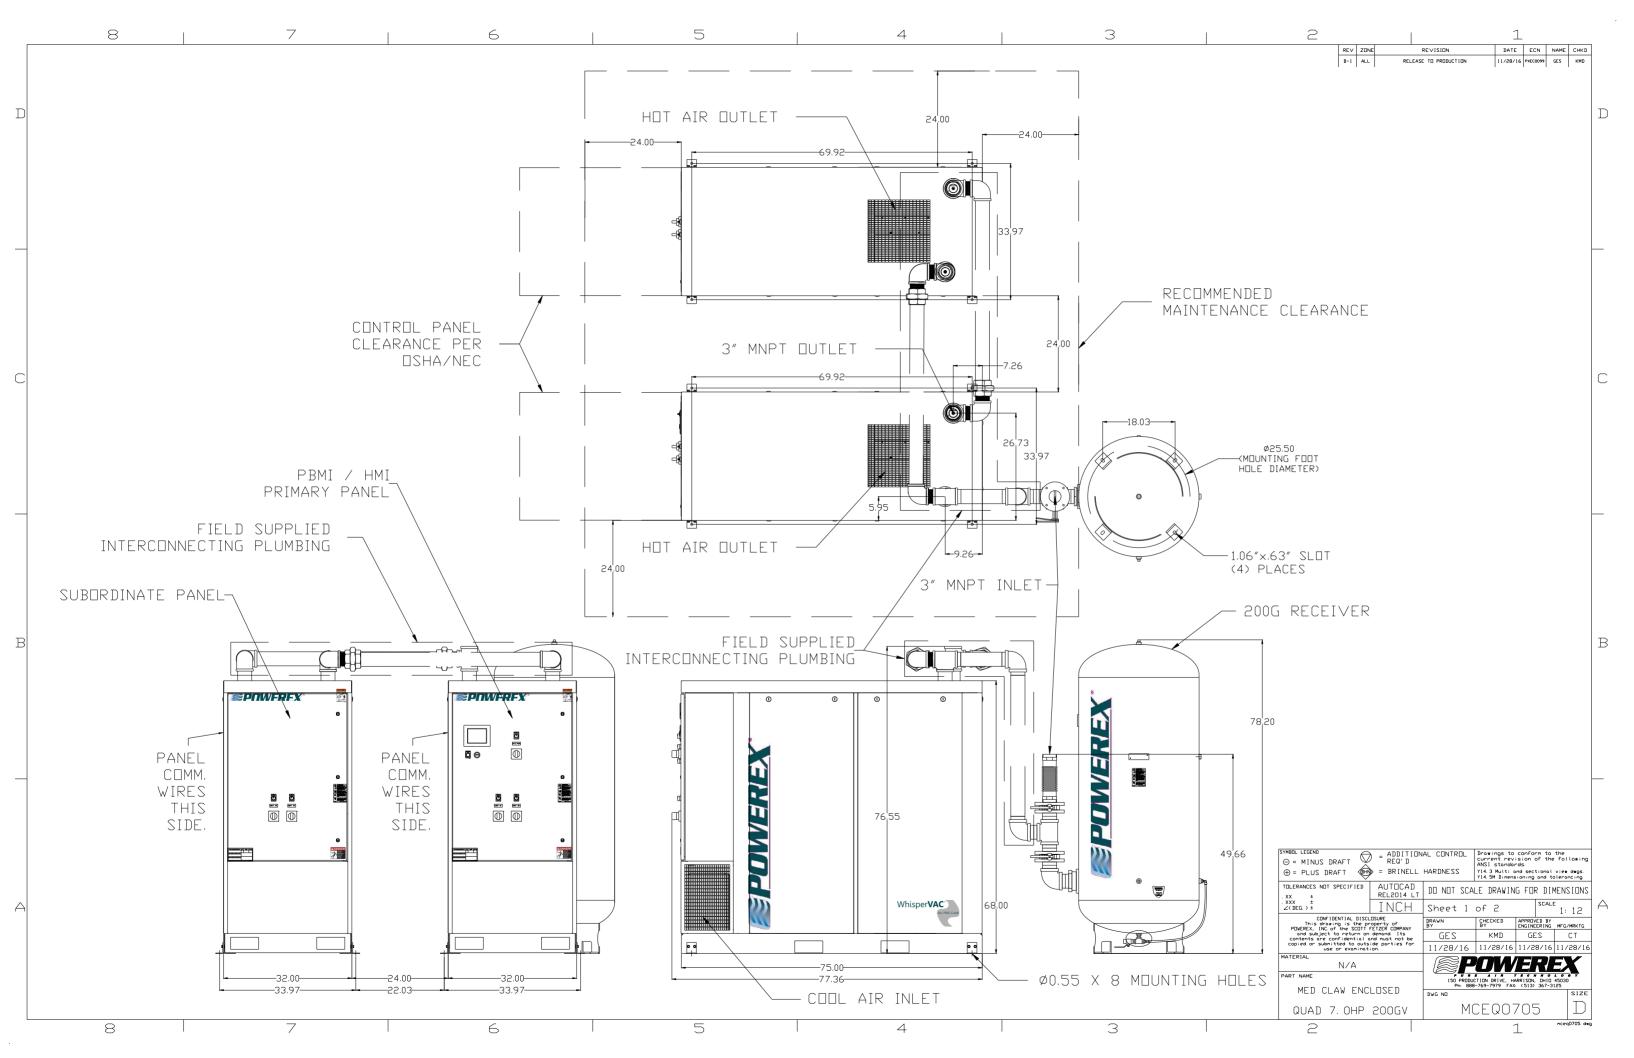

| 1               | 2                                                                                                                                                                    |                                         | 1                                   |                    | 1                   |                         |                                              |               |             |  |
|-----------------|----------------------------------------------------------------------------------------------------------------------------------------------------------------------|-----------------------------------------|-------------------------------------|--------------------|---------------------|-------------------------|----------------------------------------------|---------------|-------------|--|
| 1               |                                                                                                                                                                      | REV ZD                                  |                                     | REVISION           | DATE                |                         | -                                            | СНКД          |             |  |
|                 |                                                                                                                                                                      | B-1 AL                                  | L   RELEA                           | SE TO PRODUCTION   | 11/28/16            | PXECOD99                | SES                                          | KMD           | D           |  |
|                 |                                                                                                                                                                      |                                         |                                     |                    |                     |                         |                                              |               |             |  |
| 2 ENCLOSUR      | E                                                                                                                                                                    |                                         |                                     |                    |                     |                         |                                              |               |             |  |
|                 |                                                                                                                                                                      |                                         |                                     |                    |                     |                         |                                              |               |             |  |
|                 |                                                                                                                                                                      |                                         |                                     |                    |                     |                         |                                              |               |             |  |
|                 |                                                                                                                                                                      |                                         |                                     |                    |                     |                         |                                              |               |             |  |
|                 |                                                                                                                                                                      |                                         |                                     |                    |                     |                         |                                              |               |             |  |
|                 |                                                                                                                                                                      |                                         |                                     |                    |                     |                         |                                              |               | _           |  |
|                 |                                                                                                                                                                      |                                         |                                     |                    |                     |                         |                                              |               |             |  |
|                 |                                                                                                                                                                      |                                         |                                     |                    |                     |                         |                                              |               |             |  |
|                 |                                                                                                                                                                      |                                         |                                     |                    |                     |                         |                                              |               |             |  |
|                 |                                                                                                                                                                      |                                         |                                     |                    |                     |                         |                                              |               |             |  |
|                 |                                                                                                                                                                      |                                         |                                     |                    |                     |                         |                                              |               |             |  |
|                 |                                                                                                                                                                      |                                         |                                     |                    |                     |                         |                                              |               | _           |  |
|                 |                                                                                                                                                                      |                                         |                                     |                    |                     |                         |                                              |               | С           |  |
| IL WIRES<br>Nel |                                                                                                                                                                      |                                         |                                     |                    |                     |                         |                                              |               |             |  |
|                 |                                                                                                                                                                      |                                         |                                     |                    |                     |                         |                                              |               |             |  |
|                 |                                                                                                                                                                      |                                         |                                     |                    |                     |                         |                                              |               |             |  |
| FIELD SUPPLIE   | D PLUMBIN                                                                                                                                                            | IG                                      |                                     |                    |                     |                         |                                              |               |             |  |
| — DUTLET ST     | ENCER                                                                                                                                                                |                                         |                                     |                    |                     |                         |                                              |               |             |  |
| DUTLET SILENCER |                                                                                                                                                                      |                                         |                                     |                    |                     |                         |                                              |               |             |  |
| — 3" FNPT OL    |                                                                                                                                                                      |                                         |                                     |                    |                     |                         |                                              |               |             |  |
| AIR CONNE       | CTILIN                                                                                                                                                               |                                         |                                     |                    |                     |                         |                                              |               |             |  |
| NDTES:          |                                                                                                                                                                      |                                         |                                     |                    |                     |                         |                                              |               |             |  |
|                 |                                                                                                                                                                      |                                         | 1) TSH - TEMPERATURE SWITCH<br>HIGH |                    |                     |                         |                                              |               |             |  |
|                 |                                                                                                                                                                      |                                         |                                     | IFPA THE           |                     |                         |                                              | L             |             |  |
|                 |                                                                                                                                                                      |                                         |                                     | A SOUR<br>Ed by o  |                     |                         |                                              |               | F           |  |
|                 |                                                                                                                                                                      |                                         | 001.21                              |                    |                     |                         |                                              |               | В           |  |
|                 |                                                                                                                                                                      |                                         |                                     |                    |                     |                         |                                              |               |             |  |
|                 | LEGEND                                                                                                                                                               |                                         |                                     |                    |                     |                         |                                              |               |             |  |
|                 |                                                                                                                                                                      |                                         |                                     |                    |                     |                         |                                              |               |             |  |
|                 | (TSH)                                                                                                                                                                | TEMP.                                   | SWITCH                              |                    | VACUUM              | TRANSI                  | DUCE                                         | R             |             |  |
|                 |                                                                                                                                                                      |                                         |                                     |                    |                     |                         |                                              |               |             |  |
|                 |                                                                                                                                                                      | AIR F                                   | ILTER                               |                    | CHECK V             | ALVE                    |                                              |               |             |  |
|                 |                                                                                                                                                                      | BALL                                    | VALVE                               | -~~-               | FLEX LIN            | ١E                      |                                              |               |             |  |
|                 | N B                                                                                                                                                                  | UTTERFLY                                | BALL VALVE                          |                    | UNION               |                         |                                              |               |             |  |
| JL WIRES<br>NEL | SYMBDL LEGEND<br>⊖ = MINUS DRAFT<br>⊕ = PLUS DRAFT<br>⊕ = PLUS DRAFT<br>⊕ = PLUS DRAFT                                                                               |                                         |                                     |                    |                     |                         |                                              |               |             |  |
|                 | TOLERANCES NOT SP                                                                                                                                                    | PECIFIED                                | ຌ                                   | DO NOT SCA         | LE DRAWING          |                         |                                              |               |             |  |
|                 | .XXX ±<br>∠(DEG.)±                                                                                                                                                   |                                         | INCH                                | Sheet 2            |                     | SCALE                   | 1: 1                                         | 12            | $\triangle$ |  |
|                 | CONFIDENTIAL:<br>This drawing is ti<br>POWEREX, INC of the SC<br>and subject to retur<br>contents are confident<br>copied or subnitted to<br>use or exan<br>MATERIAL | g is the p                              | e property of                       | BRAWN<br>BY<br>GES | CHECKED AF<br>BY EN | PROVED BY<br>IGINEERING | MFG/M                                        |               |             |  |
|                 |                                                                                                                                                                      | tidential<br>ted to outs<br>or examinat |                                     | 11/28/16           |                     | 1/28/16                 | 11/2                                         |               |             |  |
|                 |                                                                                                                                                                      | N/A                                     |                                     | ∣ <i>©</i> ,Ľ,     |                     | <u> 777</u>             | 2                                            | Ç             |             |  |
|                 |                                                                                                                                                                      | MED CLAW ENCLOSED                       |                                     |                    |                     |                         | RRISDN, DHID 45030<br>(513) 367-3125<br>SIZE |               |             |  |
|                 | QUAI                                                                                                                                                                 | ) VAC                                   | UUM                                 | MC                 | EQO7C               | )5                      |                                              | $\mathbb{D} $ |             |  |
|                 | 2                                                                                                                                                                    |                                         |                                     |                    | 1                   |                         | nceq01                                       | 705. d∎g      |             |  |