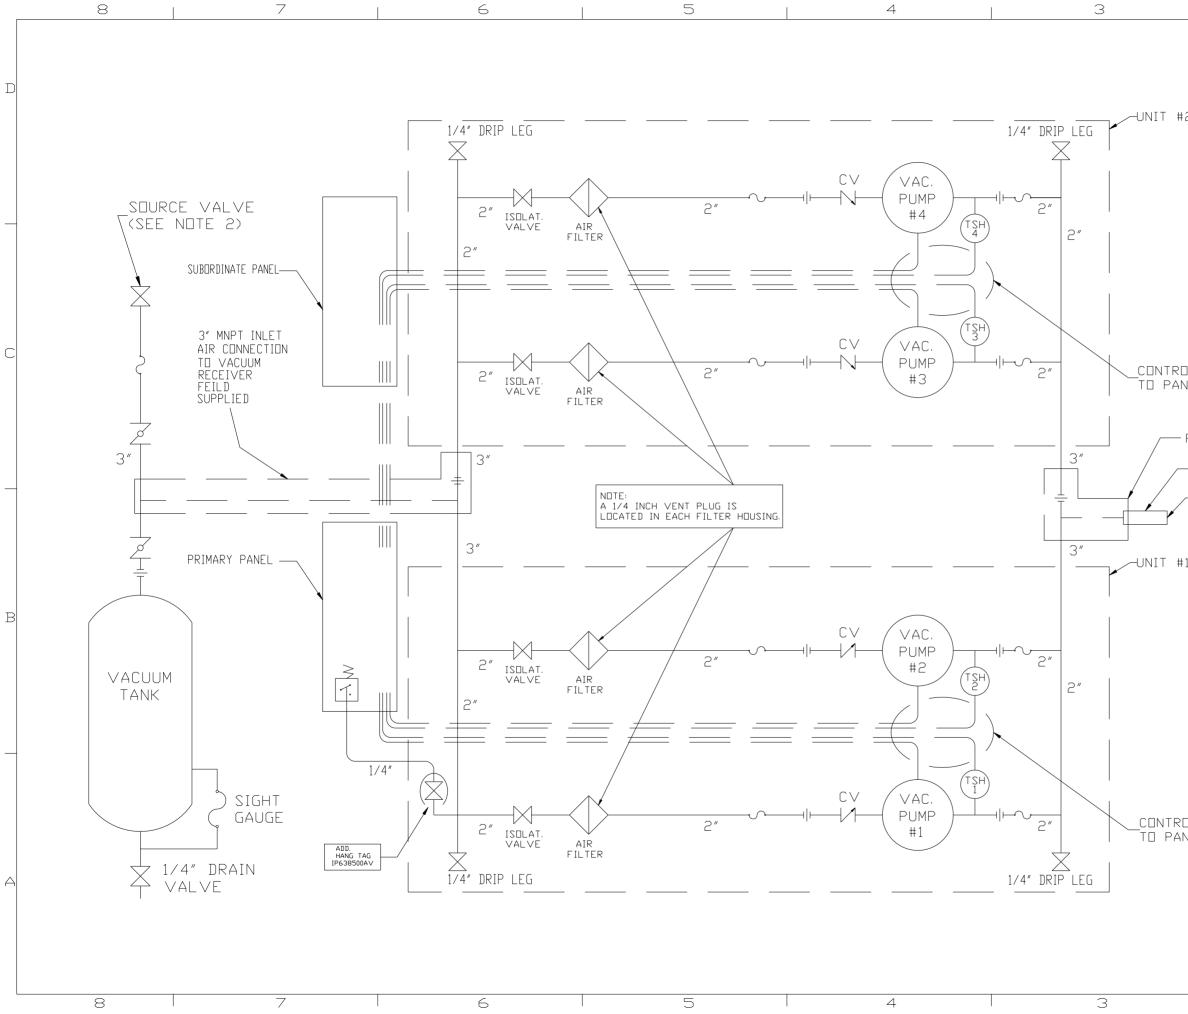

| 1               | 2                                                                                                                                                                    |                                         | 1                                   |                    | 1                   |                         |                                              |               |             |  |
|-----------------|----------------------------------------------------------------------------------------------------------------------------------------------------------------------|-----------------------------------------|-------------------------------------|--------------------|---------------------|-------------------------|----------------------------------------------|