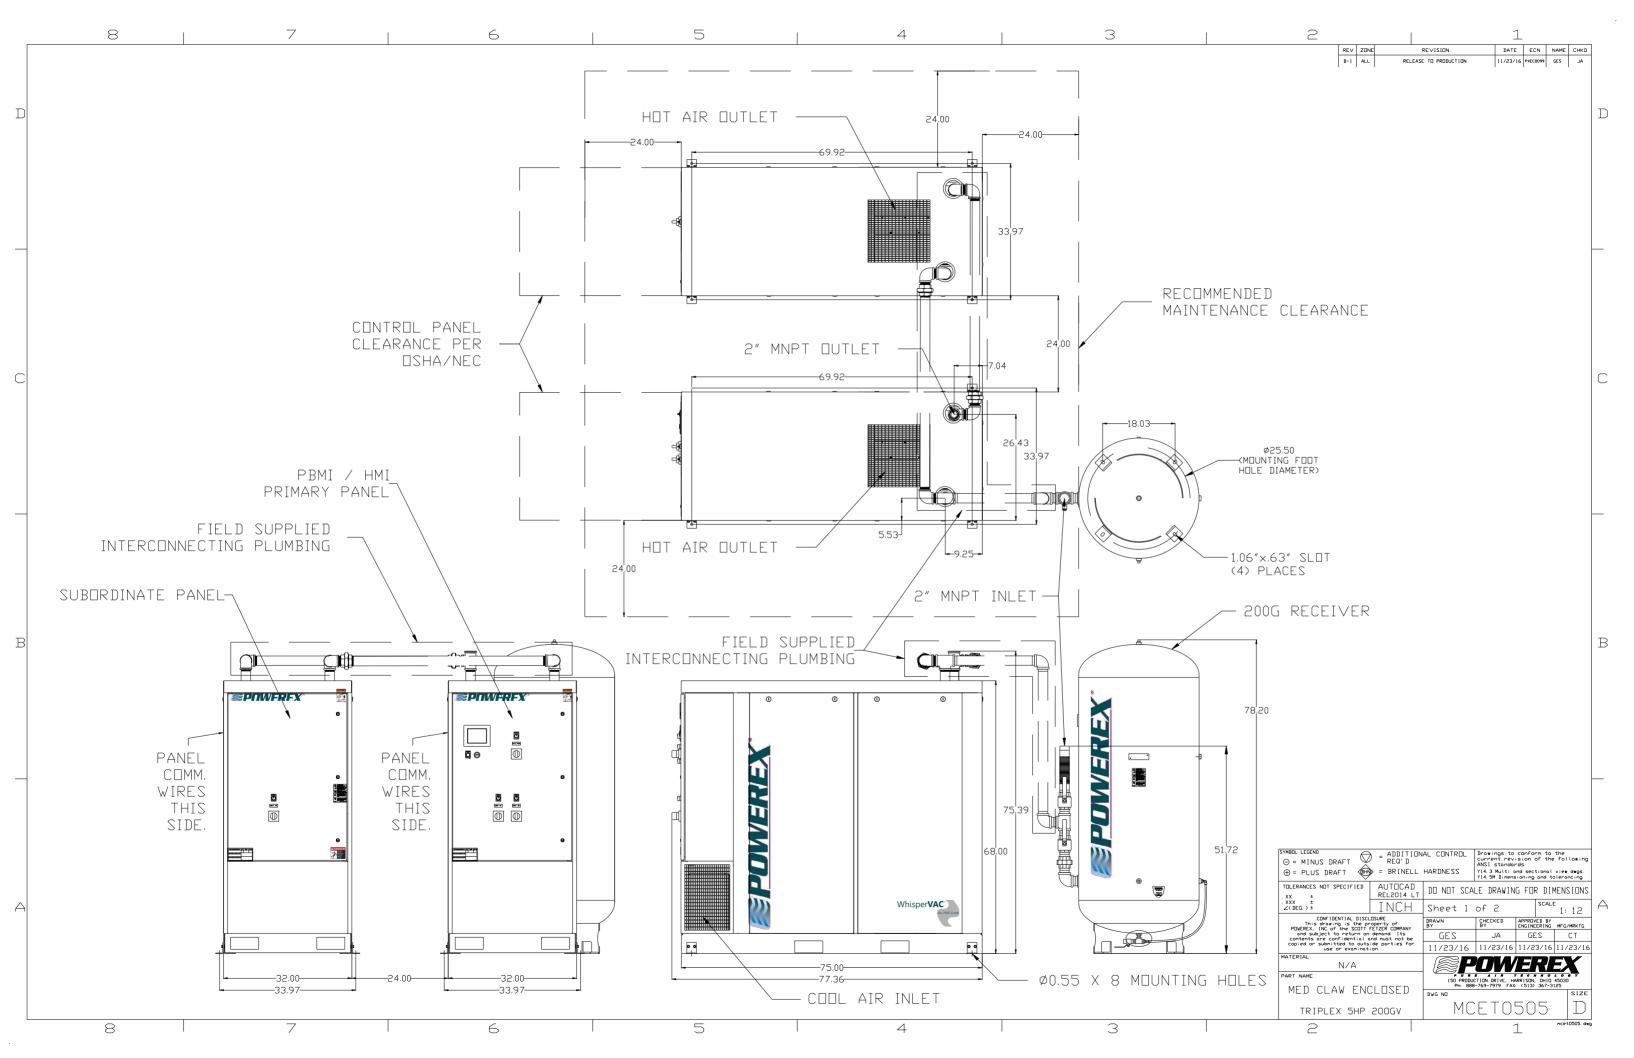

| I              | 2                                                                    |                                                               | 1                                                          |                             | 1                                                                  | _               |                   |          |
|----------------|----------------------------------------------------------------------|---------------------------------------------------------------|------------------------------------------------------------|-----------------------------|--------------------------------------------------------------------|-----------------|-------------------|----------|
| 1              |                                                                      | REV ZONE<br>B-1 ALL                                           |                                                            | RE∨ISION<br>E TO PRODUCTION | DATE                                                               |                 | AME CHKD<br>ES JA |          |
|                |                                                                      | 1 1                                                           | I                                                          |                             | I                                                                  | 1 1             | I                 |          |
|                |                                                                      |                                                               |                                                            |                             |                                                                    |                 |                   |          |
|                |                                                                      |                                                               |                                                            |                             |                                                                    |                 |                   |          |
| NCLOSURE       |                                                                      |                                                               |                                                            |                             |                                                                    |                 |                   |          |
|                |                                                                      |                                                               |                                                            |                             |                                                                    |                 |                   |          |
|                |                                                                      |                                                               |                                                            |                             |                                                                    |                 |                   |          |
|                |                                                                      |                                                               |                                                            |                             |                                                                    |                 |                   |          |
|                |                                                                      |                                                               |                                                            |                             |                                                                    |                 |                   |          |
|                |                                                                      |                                                               |                                                            |                             |                                                                    |                 |                   | <b>–</b> |
|                |                                                                      |                                                               |                                                            |                             |                                                                    |                 |                   |          |
|                |                                                                      |                                                               |                                                            |                             |                                                                    |                 |                   |          |
|                |                                                                      |                                                               |                                                            |                             |                                                                    |                 |                   |          |
|                |                                                                      |                                                               |                                                            |                             |                                                                    |                 |                   |          |
|                |                                                                      |                                                               |                                                            |                             |                                                                    |                 |                   |          |
|                |                                                                      |                                                               |                                                            |                             |                                                                    |                 |                   | С        |
| VIRES          |                                                                      |                                                               |                                                            |                             |                                                                    |                 |                   |          |
|                |                                                                      |                                                               |                                                            |                             |                                                                    |                 |                   |          |
|                |                                                                      |                                                               |                                                            |                             |                                                                    |                 |                   |          |
| D SUPPLIED PL  | UMBING                                                               |                                                               |                                                            |                             |                                                                    |                 |                   |          |
| UTLET SILENCE  | R                                                                    |                                                               |                                                            |                             |                                                                    |                 |                   |          |
| " FNPT DUTLET  | r                                                                    |                                                               |                                                            |                             |                                                                    |                 |                   | -        |
| AIR CONNECTION |                                                                      |                                                               |                                                            |                             |                                                                    |                 |                   |          |
|                |                                                                      | NΠ                                                            | TES:                                                       |                             |                                                                    |                 |                   |          |
| NCLOSURE       | 1) TSH - TEMPERATURE SWITCH                                          |                                                               |                                                            |                             |                                                                    |                 |                   |          |
|                | HIGH<br>2)PER NFPA THE SYSTEM WILL                                   |                                                               |                                                            |                             |                                                                    |                 |                   |          |
|                |                                                                      | RE                                                            | QUIRE 4                                                    | A SOURC<br>By Ot            | E VAL                                                              | VE              |                   |          |
|                |                                                                      | (SC                                                           | IFFLIED                                                    | ві Пі                       | HERS).                                                             |                 |                   | В        |
|                | [                                                                    |                                                               |                                                            |                             |                                                                    |                 |                   |          |
|                | LEGEND                                                               |                                                               |                                                            |                             |                                                                    |                 |                   |          |
|                |                                                                      |                                                               |                                                            | ~                           |                                                                    |                 |                   |          |
|                | (TSH)                                                                | TEMP. S                                                       | WITCH                                                      | Ś                           | VACUUM                                                             | CUUM TRANSDUCER |                   |          |
|                |                                                                      |                                                               |                                                            |                             |                                                                    |                 |                   |          |
|                |                                                                      | AIR FII                                                       | _TER                                                       | CHECK VALVE                 |                                                                    |                 |                   | —        |
|                | $\bowtie$                                                            | BALL \                                                        | ∕AL∨E                                                      | $\neg \bigcirc$             | FLEX LI                                                            | NE              |                   |          |
|                |                                                                      |                                                               |                                                            |                             | UNION                                                              |                 |                   |          |
| WIRES          | SYMBOL LEGEND                                                        | 0                                                             |                                                            | AL CONTROL                  | Drawings to a                                                      | conform to      | the               |          |
|                | ⊖ = MINUS DR<br>⊕ = PLUS DRA                                         |                                                               | = ADDITION<br>REQ'D<br>= BRINELL                           |                             | Current revis<br>ANSI standard<br>Y14.3 Multi ar<br>Y14.5M Dimensi | is.             |                   |          |
|                | TOLERANCES NOT SI                                                    |                                                               | AUTOCAD<br>REL2008LT                                       | DO NOT SCA                  |                                                                    |                 |                   |          |
|                | . XXX ±<br>∠(DEG.)±<br>CDNFIDE                                       | NTIAL DISCLE                                                  | INCH<br>Isure                                              | Sheet 2                     |                                                                    | SCALE           | 1:12              |          |
|                | This drawin<br>PDWEREX, INC.of<br>and subject to<br>contents are con | ig is the pro<br>the SCOTT Fi<br>preturn on i<br>fidential ar | perty of<br>ETZER COMPANY<br>demand. Its<br>id must not be | BY<br>BY<br>GES             | CHECKED<br>BY<br>JA                                                | APPROVED BY     | MFG/MRKTG<br>C T  |          |
|                | copied or submit<br>use of<br>MATERIAL                               |                                                               | ue parties for<br>on.                                      |                             |                                                                    |                 | 11/23/16          |          |
|                | PART NAME                                                            | N/A                                                           |                                                            |                             |                                                                    |                 | 5030              |          |
|                | MED CLA                                                              |                                                               |                                                            | DWG ND                      | ET05                                                               |                 | SIZE              |          |
|                | TRIPLEX                                                              | VALUUI                                                        | ™ 2006V                                                    |                             | <u> </u>                                                           | UU              | mcet0505. deg     |          |