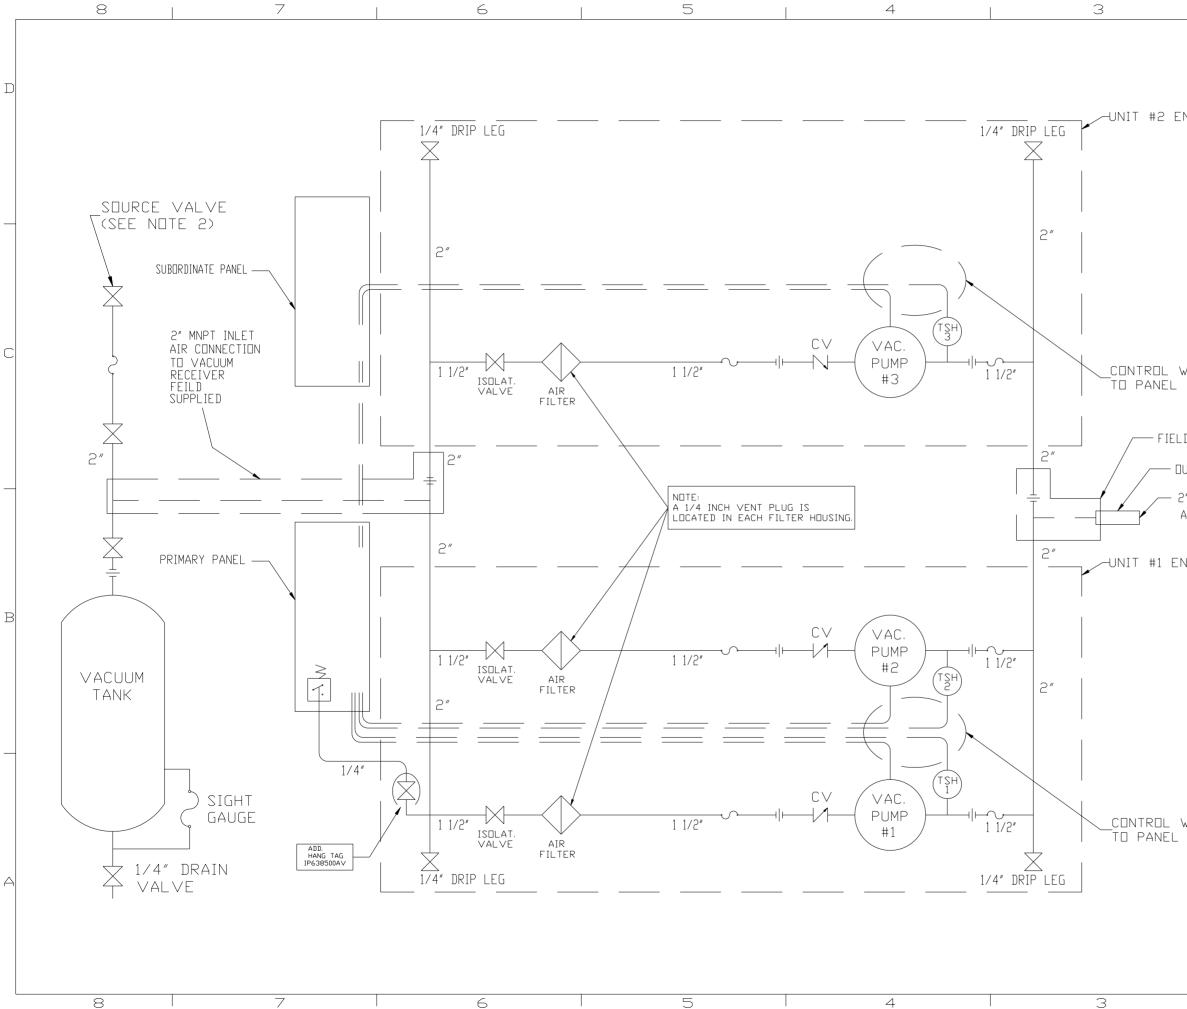

| I              | 2                                                                    |                                                               | 1                                                          |                             | 1                                                                  | _               |                   |          |
|----------------|----------------------------------------------------------------------|---------------------------------------------------------------|------------------------------------------------------------|-----------------------------|--------------------------------------------------------------------|-----------------|-------------------|----------|
| 1              |                                                                      | REV ZONE<br>B-1 ALL                                           |                                                            | RE∨ISION<br>E TO PRODUCTION | DATE                                                               |                 | AME CHKD<br>ES JA |          |
|                |                                                                      | 1 1                                                           | I                                                          |                             | I                                                                  | 1 1             | I                 |          |
|                |                                                                      |                                                               |                                                            |                             |                                                                    |                 |                   |          |
|                |                                                                      |                                                               |                                                            |                             |                                                                    |                 |                   |          |
| NCLOSURE       |                                                                      |                                                               |                                                            |                             |                                                                    |                 |                   |          |
|                |                                                                      |                                                               |                                                            |                             |                                                                    |                 |                   |          |
|                |                                                                      |                                                               |                                                            |                             |                                                                    |                 |                   |          |
|                |                                                                      |                                                               |                                                            |                             |                                                                    |                 |                   |          |
|                |                                                                      |                                                               |                                                            |                             |                                                                    |                 |                   |          |
|                |                                                                      |                                                               |                                                            |                             |                                                                    |                 |                   | <b>–</b> |
|                |                                                                      |                                                               |                                                            |                             |                                                                    |                 |                   |          |
|                |                                                                      |                                                               |                                                            |                             |                                                                    |                 |                   |          |
|                |                                                                      |                                                               |                                                            |                             |                                                                    |                 |                   |          |
|                |                                                                      |                                                               |                                                            |                             |                                                                    |                 |                   |          |
|                |                                                                      |                                                               |                                                            |                             |                                                                    |                 |                   |          |
|                |                                                                      |                                                               |                                                            |                             |                                                                    |                 |                   | С        |
| VIRES          |                                                                      |                                                               |                                                            |                             |                                                                    |                 |                   |          |
|                |                                                                      |                                                               |                                                            |                             |                                                                    |                 |                   |          |
|                |                                                                      |                                                               |                                                            |                             |                                                                    |                 |                   |          |
| D SUPPLIED PL  | UMBING                                                               |                                                               |                                                            |                             |                                                                    |                 |                   |          |
| UTLET SILENCE  | R                                                                    |                                                               |                                                            |                             |                                                                    |                 |                   |          |
| " FNPT DUTLET  | r                                                                    |                                                               |                                                            |                             |                                                                    |                 |                   | -        |
| AIR CONNECTION |                                                                      |                                                               |                                                            |                             |                                                                    |                 |                   |          |
|                |                                                                      | NΠ                                                            | TES:                                                       |                             |                                                                    |                 |                   |          |
| NCLOSURE       | 1) TSH - TEMPERATURE SWITCH                                          |                                                               |                                                            |                             |                                                                    |                 |                   |          |
|                | HIGH<br>2)PER NFPA THE SYSTEM WILL                                   |                                                               |                                                            |                             |                                                                    |                 |                   |          |
|                |                                                                      | RE                                                            | QUIRE 4                                                    | A SOURC<br>By Ot            | E VAL                                                              | VE              |                   |          |
|                |                                                                      | (SC                                                           | IFFLIED                                                    | ві Пі                       | HERS).                                                             |                 |                   | В        |
|                | [                                                                    |                                                               |                                                            |                             |                                                                    |                 |                   |          |
|                | LEGEND                                                               |                                                               |                                                            |                             |                                                                    |                 |                   |          |
|                |                                                                      |                                                               |                                                            | ~                           |                                                                    |                 |                   |          |
|                | (TSH)                                                                | TEMP. S                                                       | WITCH                                                      | Ś                           | VACUUM                                                             | CUUM TRANSDUCER |                   |          |
|                |                                                                      |                                                               |                                                            |                             |                                                                    |                 |                   |          |
|                |                                                                      | AIR FII                                                       | _TER                                                       | CHECK VALVE                 |                                                                    |                 |                   | —        |
|                | $\bowtie$                                                            | BALL \                                                        | ∕AL∨E                                                      | $\neg \bigcirc$             | FLEX LI                                                            | NE              |                   |          |
|                |                                                                      |                                                               |                                                            |                             | UNION                                                              |                 |                   |          |
| WIRES          | SYMBOL LEGEND                                                        | 0                                                             |                                                            | AL CONTROL                  | Drawings to a                                                      | conform to      | the               |          |
|                | ⊖ = MINUS DR<br>⊕ = PLUS DRA                                         |                                                               | = ADDITION<br>REQ'D<br>= BRINELL                           |                             | Current revis<br>ANSI standard<br>Y14.3 Multi ar<br>Y14.5M Dimensi | is.             |                   |          |
|                | TOLERANCES NOT SI                                                    |                                                               | AUTOCAD<br>REL2008LT                                       | DO NOT SCA                  |                                                                    |                 |                   |          |
|                | . XXX ±<br>∠(DEG.)±<br>CDNFIDE                                       | NTIAL DISCLE                                                  | INCH<br>Isure                                              | Sheet 2                     |                                                                    | SCALE           | 1:12              |          |
|                | This drawin<br>PDWEREX, INC.of<br>and subject to<br>contents are con | ig is the pro<br>the SCOTT Fi<br>preturn on i<br>fidential ar | perty of<br>ETZER COMPANY<br>demand. Its<br>id must not be | BY<br>BY<br>GES             | CHECKED<br>BY<br>JA                                                | APPROVED BY     | MFG/MRKTG<br>C T  |          |
|                | copied or submit<br>use of<br>MATERIAL                               |                                                               | ue parties for<br>on.                                      |                             |                                                                    |                 | 11/23/16          |          |
|                | PART NAME                                                            | N/A                                                           |                                                            |                             |                                                                    |                 | 5030              |          |
|                | MED CLA                                                              |                                                               |                                                            | DWG ND                      | ET05                                                               |                 | SIZE              |          |
|                | TRIPLEX                                                              | VALUUI                                                        | ™ 2006V                                                    |                             | <u> </u>                                                           | UU              | mcet0505. deg     |          |