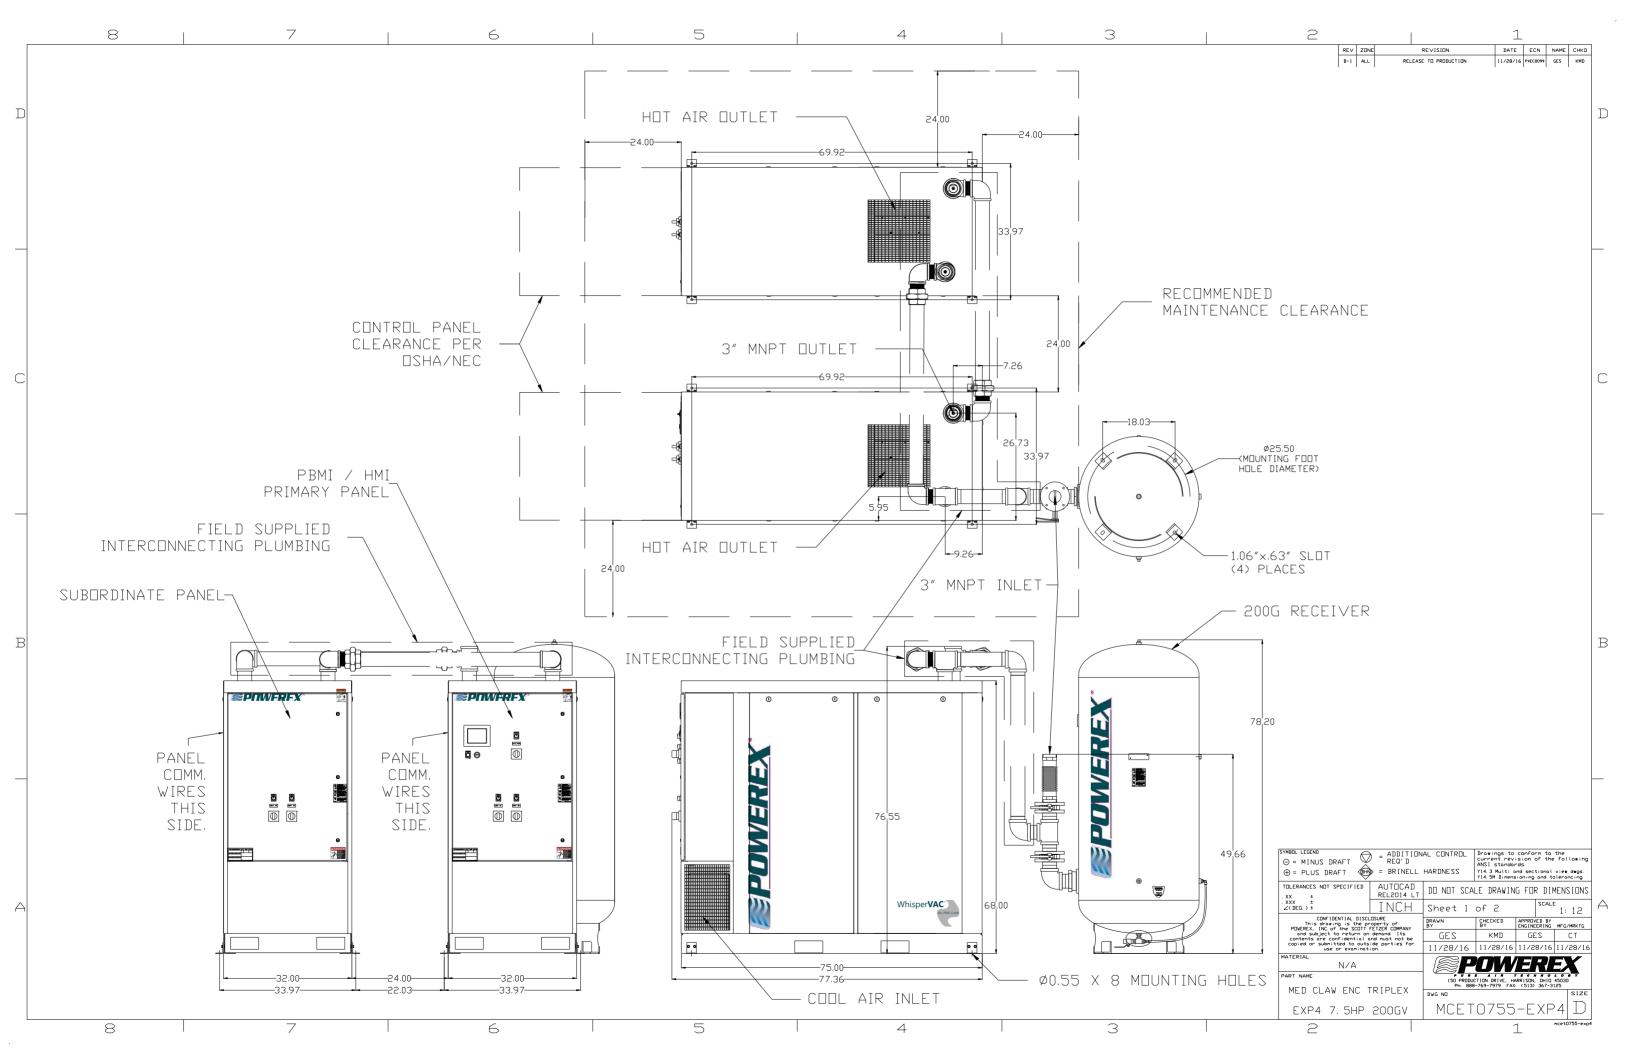

| 1             | 2                                           |                             | 1                                   |                                                                                                   | 1                                                 |                |               |               |   |
|---------------|---------------------------------------------|-----------------------------|-------------------------------------|---------------------------------------------------------------------------------------------------|---------------------------------------------------|----------------|---------------|---------------|---|
|               |                                             | REV ZON                     |                                     | REVISION                                                                                          | DATE                                              | ECN            | NAME          | СНКД          |   |
|               |                                             | B-1 ALL                     | RELEA                               | SE TO PRODUCTION                                                                                  | 11/28/16                                          | PXECOD99       | GES           | KMD           |   |
|               |                                             |                             |                                     |                                                                                                   |                                                   |                |               |               |   |
|               |                                             |                             |                                     |                                                                                                   |                                                   |                |               |               | T |
|               |                                             |                             |                                     |                                                                                                   |                                                   |                |               |               | D |
| 2 ENCLOSUR    | E                                           |                             |                                     |                                                                                                   |                                                   |                |               |               |   |
|               |                                             |                             |                                     |                                                                                                   |                                                   |                |               |               |   |
|               |                                             |                             |                                     |                                                                                                   |                                                   |                |               |               |   |
|               |                                             |                             |                                     |                                                                                                   |                                                   |                |               |               |   |
|               |                                             |                             |                                     |                                                                                                   |                                                   |                |               |               |   |
|               |                                             |                             |                                     |                                                                                                   |                                                   |                |               |               |   |
|               |                                             |                             |                                     |                                                                                                   |                                                   |                |               |               |   |
|               |                                             |                             |                                     |                                                                                                   |                                                   |                |               |               |   |
|               |                                             |                             |                                     |                                                                                                   |                                                   |                |               |               |   |
|               |                                             |                             |                                     |                                                                                                   |                                                   |                |               |               |   |
|               |                                             |                             |                                     |                                                                                                   |                                                   |                |               |               |   |
| XPANSION U    | NIT                                         |                             |                                     |                                                                                                   |                                                   |                |               |               |   |
|               |                                             |                             |                                     |                                                                                                   |                                                   |                |               |               |   |
|               |                                             |                             |                                     |                                                                                                   |                                                   |                |               |               |   |
|               |                                             |                             |                                     |                                                                                                   |                                                   |                |               |               | С |
| JL WIRES      |                                             |                             |                                     |                                                                                                   |                                                   |                |               |               |   |
| NEL           |                                             |                             |                                     |                                                                                                   |                                                   |                |               |               |   |
|               |                                             |                             |                                     |                                                                                                   |                                                   |                |               |               |   |
|               |                                             |                             |                                     |                                                                                                   |                                                   |                |               |               |   |
| FIELD SUPPLIE | D PLUMBIN                                   | IG                          |                                     |                                                                                                   |                                                   |                |               |               |   |
| — DUTLET SIL  |                                             |                             |                                     |                                                                                                   |                                                   |                |               |               |   |
| DUILLI SIL    |                                             |                             |                                     |                                                                                                   |                                                   |                |               |               |   |
| — 3" FNPT OL  | JTLET                                       |                             |                                     |                                                                                                   |                                                   |                |               |               |   |
| AIR CONNE     | CTION                                       |                             |                                     |                                                                                                   |                                                   |                |               |               |   |
|               |                                             | N                           | DTES:                               |                                                                                                   |                                                   |                |               |               |   |
|               | _                                           |                             |                                     | TEMPE                                                                                             | RATURE                                            | SW             | ITC           | н             |   |
| 1 ENCLOSUR    | -                                           |                             | IGH                                 |                                                                                                   |                                                   |                |               |               |   |
|               |                                             |                             |                                     | IFPA THE                                                                                          |                                                   |                |               | .L            |   |
|               |                                             | C.                          | SUPPLIE                             | A SOUF<br>Ed by O                                                                                 | THERS)                                            | _ v _          |               |               | T |
|               |                                             |                             |                                     |                                                                                                   |                                                   |                |               |               | В |
|               |                                             |                             |                                     |                                                                                                   |                                                   |                |               |               |   |
|               |                                             |                             | LE                                  | IGEND                                                                                             |                                                   |                |               |               |   |
|               |                                             |                             |                                     |                                                                                                   |                                                   |                |               |               |   |
|               |                                             |                             |                                     | <u>ک</u>                                                                                          |                                                   |                |               |               |   |
|               | (tsh)                                       | TEMP. S                     | SWITCH                              |                                                                                                   | VACUUM                                            | TRANS          | DUCE          | R             |   |
|               |                                             |                             |                                     |                                                                                                   |                                                   |                |               |               |   |
|               |                                             | AIR FI                      | LTER                                |                                                                                                   | CHECK V                                           | ALVE           |               |               |   |
|               | M                                           | DALI                        | VALVE                               |                                                                                                   | FLEX LI                                           | NF.            |               |               |   |
|               |                                             | DHLL                        | VHLVL                               |                                                                                                   |                                                   |                |               |               |   |
|               |                                             | BUTTERFLY                   | BALL VALVE                          |                                                                                                   | UNION                                             |                |               |               |   |
|               | SYMBDL LEGEND                               | 6                           | ) = ADDITIO                         | NAL CONTROL                                                                                       | Drawings to c                                     | onform to      | o the         |               |   |
| VEL           | $\ominus$ = MINUS DR<br>$\oplus$ = PLUS DRA |                             | ′ <sup>–</sup> REQ′D<br>♦ = BRINELL |                                                                                                   | current revis<br>ANSI standard<br>Y14.3 Multi and | 5.<br>sectiona | Lview         | dwos.         |   |
|               | TOLERANCES NOT SI                           |                             | AUTOCAD                             |                                                                                                   | VI4. 5M Dimensio                                  |                |               |               |   |
|               | . XX ±<br>. XXX ±<br>∠(DEG.)±               |                             | INCH                                | Sheet 2                                                                                           |                                                   | SCA            | LE            |               | А |
|               |                                             | NTIAL DISCL                 | <b>IISURF</b>                       | DRAWN<br>BY                                                                                       |                                                   | PPROVED B      | 1:<br>5 MFG/N |               |   |
|               | and subject to<br>contents are con          | o return on<br>ifidential a | demand. Its<br>nd must not be       | GES                                                                                               | КМД                                               | GES            | 0             | :T            |   |
|               | copied or submit<br>use of<br>MATERIAL      |                             | on.                                 | 11/28/16                                                                                          | 11/28/16 1                                        | 1/28/16        | 5 11/2        | 28/16         |   |
|               | N/A<br>part name<br>MED CLAW ENCLOSED       |                             |                                     | 150 PRODUCTION PERFECT. MARRISON, DHD 45930<br>PM 888-769-7979 FAX: (512) 567-3125<br>DVG ND SIZE |                                                   |                |               | Ņ             |   |
|               |                                             |                             |                                     |                                                                                                   |                                                   |                |               | SIZE          |   |
|               | TRIPLEX                                     | EXP4                        | VACUUM                              |                                                                                                   | 0755-                                             | ЕХР            | 4             | $\mathbb{D} $ |   |
|               | 2                                           |                             |                                     | 1                                                                                                 | 1                                                 |                | et0755-e      | ×p4. d∎g      |   |
|               | _                                           |                             |                                     |                                                                                                   |                                                   |                |               |               |   |