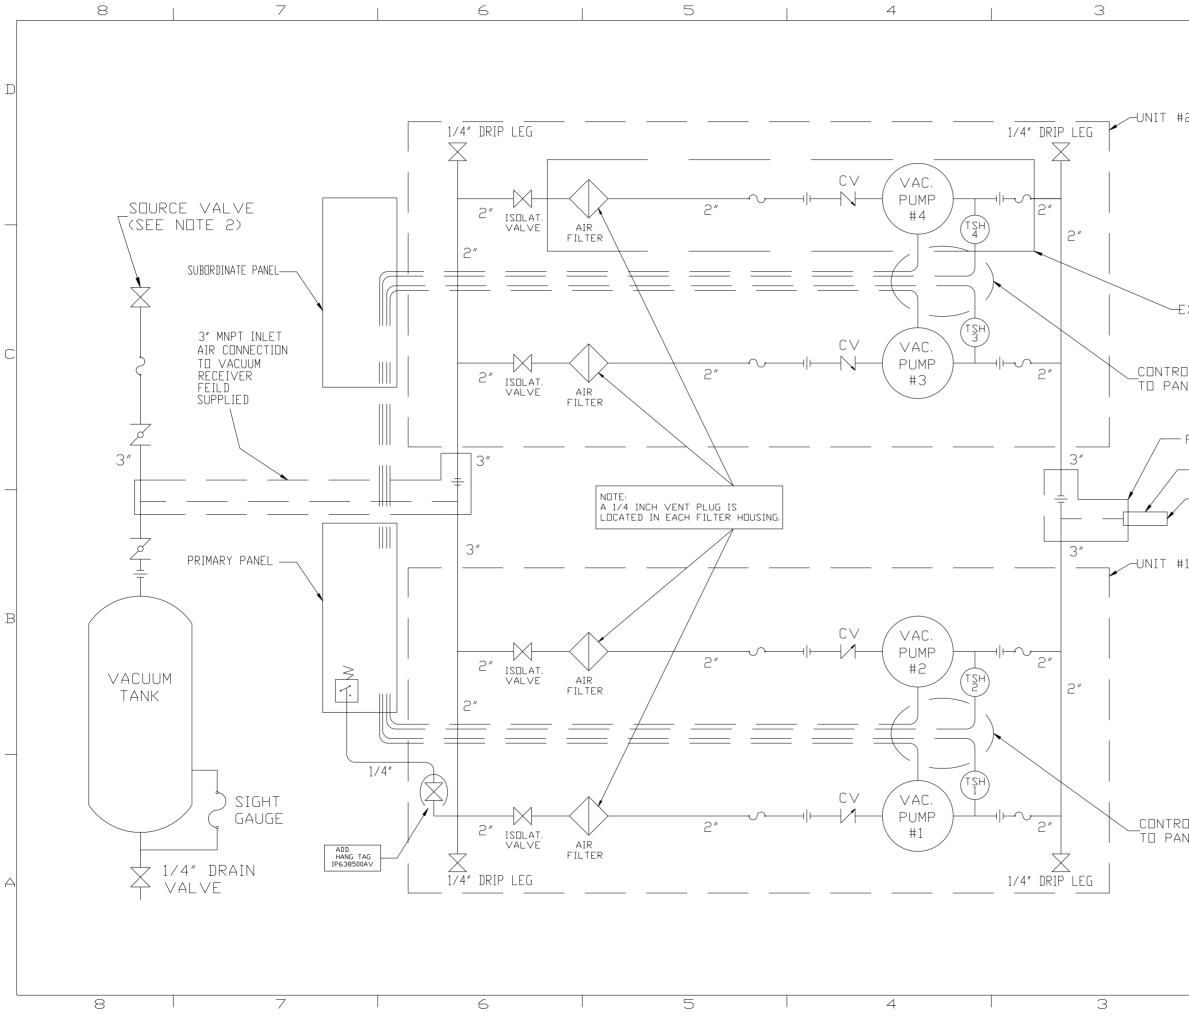

| 1             | 2                                           |                             | 1                                   |                                                                                                   | 1                                                 |                |               |               |   |
|---------------|---------------------------------------------|-----------------------------|-------------------------------------|---------------------------------------------------------------------------------------------------|---------------------------------------------------|----------------|---------------|---------------|---|
|               |                                             | REV ZON                     |                                     | REVISION                                                                                          | DATE                                              | ECN            | NAME          | СНКД          |   |
|               |                                             | B-1 ALL                     | RELEA                               | SE TO PRODUCTION                                                                                  | 11/28/16                                          | PXECOD99       | GES           | KMD           |   |
|               |                                             |                             |                                     |                                                                                                   |                                                   |                |               |               |   |
|               |                                             |                             |                                     |                                                                                                   |                                                   |                |               |               | T |
|               |                                             |                             |                                     |                                                                                                   |                                                   |                |               |               | D |
| 2 ENCLOSUR    | E                                           |                             |                                     |                                                                                                   |                                                   |                |               |               |   |
|               |                                             |                             |                                     |                                                                                                   |                                                   |                |               |               |   |
|               |                                             |                             |                                     |                                                                                                   |                                                   |                |               |               |   |
|               |                                             |                             |                                     |                                                                                                   |                                                   |                |               |               |   |
|               |                                             |                             |                                     |                                                                                                   |                                                   |                |               |               |   |
|               |                                             |                             |                                     |                                                                                                   |                                                   |                |               |               |   |
|               |                                             |                             |                                     |                                                                                                   |                                                   |                |               |               |   |
|               |                                             |                             |                                     |                                                                                                   |                                                   |                |               |               |   |
|               |                                             |                             |                                     |                                                                                                   |                                                   |                |               |               |   |
|               |                                             |                             |                                     |                                                                                                   |                                                   |                |               |               |   |
|               |                                             |                             |                                     |                                                                                                   |                                                   |                |               |               |   |
| XPANSION U    | NIT                                         |                             |                                     |                                                                                                   |                                                   |                |               |               |   |
|               |                                             |                             |                                     |                                                                                                   |                                                   |                |               |               |   |
|               |                                             |                             |                                     |                                                                                                   |                                                   |                |               |               |   |
|               |                                             |                             |                                     |                                                                                                   |                                                   |                |               |               | С |
| JL WIRES      |                                             |                             |                                     |                                                                                                   |                                                   |                |               |               |   |
| NEL           |                                             |                             |                                     |                                                                                                   |                                                   |                |               |               |   |
|               |                                             |                             |                                     |                                                                                                   |                                                   |                |               |               |   |
|               |                                             |                             |                                     |                                                                                                   |                                                   |                |               |               |   |
| FIELD SUPPLIE | D PLUMBIN                                   | IG                          |                                     |                                                                                                   |                                                   |                |               |               |   |
| — DUTLET SIL  |                                             |                             |                                     |                                                                                                   |                                                   |                |               |               |   |
| DUILLI SIL    |                                             |                             |                                     |                                                                                                   |                                                   |                |               |               |   |
| — 3" FNPT OL  | JTLET                                       |                             |                                     |                                                                                                   |                                                   |                |               |               |   |
| AIR CONNE     | CTION                                       |                             |                                     |                                                                                                   |                                                   |                |               |               |   |
|               |                                             | N                           | DTES:                               |                                                                                                   |                                                   |                |               |               |   |
|               | _                                           |                             |                                     | TEMPE                                                                                             | RATURE                                            | SW             | ITC           | н             |   |
| 1 ENCLOSUR    | -                                           |                             | IGH                                 |                                                                                                   |                                                   |                |               |               |   |
|               |                                             |                             |                                     | IFPA THE                                                                                          |                                                   |                |               | .L            |   |
|               |                                             | C.                          | SUPPLIE                             | A SOUF<br>Ed by O                                                                                 | THERS)                                            | _ v _          |               |               | T |
|               |                                             |                             |                                     |                                                                                                   |                                                   |                |               |               | В |
|               |                                             |                             |                                     |                                                                                                   |                                                   |                |               |               |   |
|               |                                             |                             | LE                                  | IGEND                                                                                             |                                                   |                |               |               |   |
|               |                                             |                             |                                     |                                                                                                   |                                                   |                |               |               |   |
|               |                                             |                             |                                     | <u>ک</u>                                                                                          |                                                   |                |               |               |   |
|               | (tsh)                                       | TEMP. S                     | SWITCH                              |                                                                                                   | VACUUM                                            | TRANS          | DUCE          | R             |   |
|               |                                             |                             |                                     |                                                                                                   |                                                   |                |               |               |   |
|               |                                             | AIR FI                      | LTER                                |                                                                                                   | CHECK V                                           | ALVE           |               |               |   |
|               | M                                           | DALI                        | VALVE                               |                                                                                                   | FLEX LI                                           | NF.            |               |               |   |
|               |                                             | DHLL                        | VHLVL                               |                                                                                                   |                                                   |                |               |               |   |
|               |                                             | BUTTERFLY                   | BALL VALVE                          |                                                                                                   | UNION                                             |                |               |               |   |
|               | SYMBDL LEGEND                               | 6                           | ) = ADDITIO                         | NAL CONTROL                                                                                       | Drawings to c                                     | onform to      | o the         |               |   |
| VEL           | $\ominus$ = MINUS DR<br>$\oplus$ = PLUS DRA |                             | ′ <sup>–</sup> REQ′D<br>♦ = BRINELL |                                                                                                   | current revis<br>ANSI standard<br>Y14.3 Multi and | 5.<br>sectiona | Lview         | dwos.         |   |
|               | TOLERANCES NOT SI                           |                             | AUTOCAD                             |                                                                                                   | VI4. 5M Dimensio                                  |                |               |               |   |
|               | . XX ±<br>. XXX ±<br>∠(DEG.)±               |                             | INCH                                | Sheet 2                                                                                           |                                                   | SCA            | LE            |               | А |
|               |                                             | NTIAL DISCL                 | <b>IISURF</b>                       | DRAWN<br>BY                                                                                       |                                                   | PPROVED B      | 1:<br>5 MFG/N |               |   |
|               | and subject to<br>contents are con          | o return on<br>ifidential a | demand. Its<br>nd must not be       | GES                                                                                               | КМД                                               | GES            | 0             | :T            |   |
|               | copied or submit<br>use of<br>MATERIAL      |                             | on.                                 | 11/28/16                                                                                          | 11/28/16 1                                        | 1/28/16        | 5 11/2        | 28/16         |   |
|               | N/A<br>part name<br>MED CLAW ENCLOSED       |                             |                                     | 150 PRODUCTION PERFECT. MARRISON, DHD 45930<br>PM 888-769-7979 FAX: (512) 567-3125<br>DVG ND SIZE |                                                   |                |               | Ņ             |   |
|               |                                             |                             |                                     |                                                                                                   |                                                   |                |               | SIZE          |   |
|               | TRIPLEX                                     | EXP4                        | VACUUM                              |                                                                                                   | 0755-                                             | ЕХР            | 4             | $\mathbb{D} $ |   |
|               | 2                                           |                             |                                     | 1                                                                                                 | 1                                                 |                | et0755-e      | ×p4. d∎g      |   |
|               | _                                           |                             |                                     |                                                                                                   |                                                   |                |               |               |   |