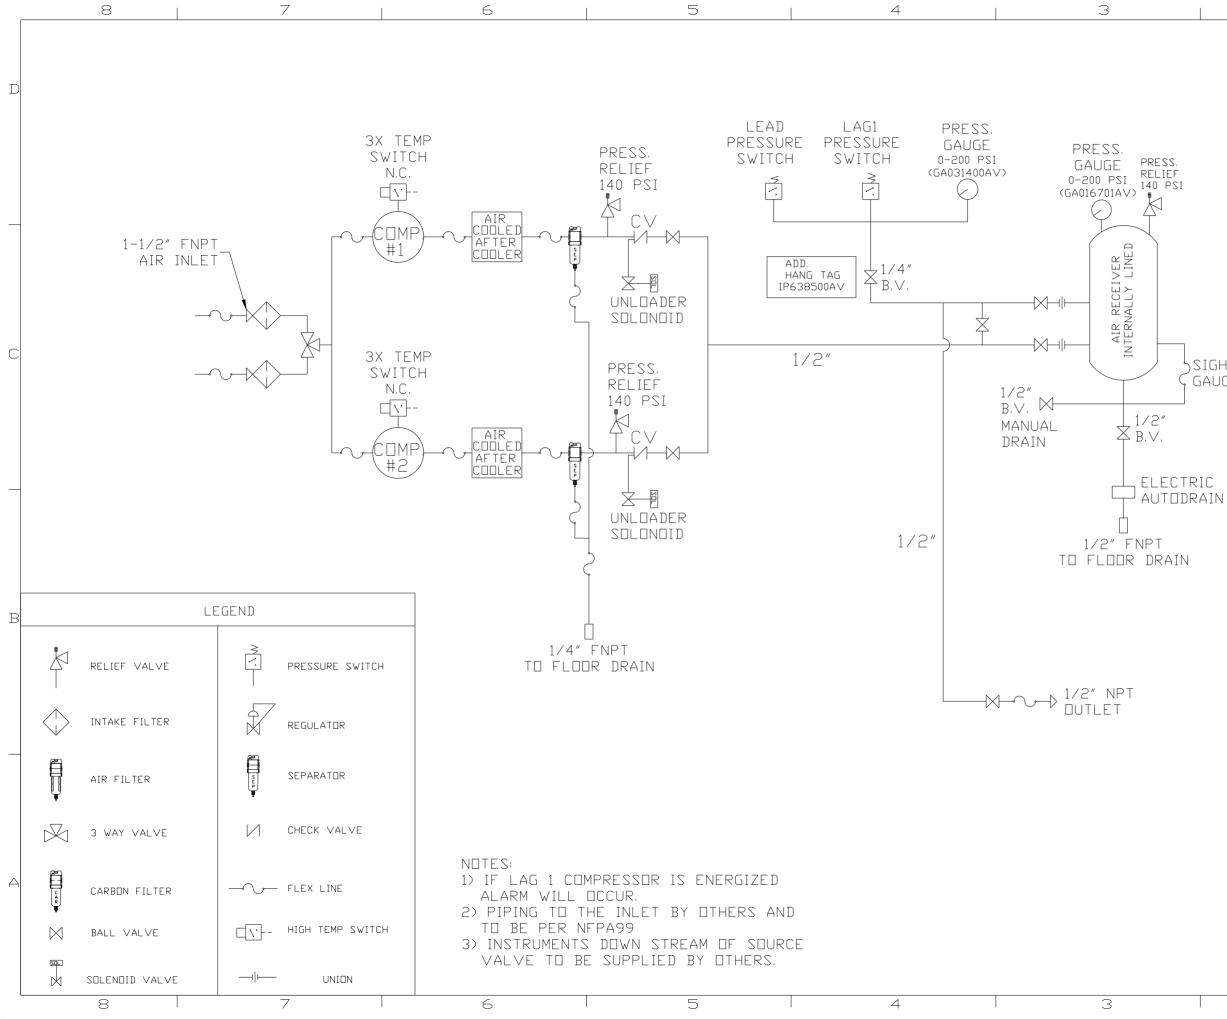

| SIGHT |  |
|-------|--|
| GAUGE |  |

В

D

С

| SYMBDL LEEEND<br>⊖ = MINUS DRAFT → = ADDITIONAL CONTROL<br>P = MINUS DRAFT → = REG'D<br>→ = PUIS DRAFT → → = RENFIL HARDNESS ANSI standards.<br>→ = PUIS DRAFT → → = RENFIL HARDNESS ANSI standards.                     |                     |                                                                                     |               |                            |              |   |
|--------------------------------------------------------------------------------------------------------------------------------------------------------------------------------------------------------------------------|---------------------|-------------------------------------------------------------------------------------|---------------|----------------------------|--------------|---|
| ⊕ = PLUS DRAFT                                                                                                                                                                                                           | = BRINELL           | HARDNESS Y14.3 Multi and sectional view dwgs<br>Y14.5M Dimensioning and tolerancing |               |                            |              |   |
| TOLERANCES NOT SPECIFIED<br>. XX ±                                                                                                                                                                                       | AUTOCAD<br>REL2000; | DO NOT SCALE DRAWING FOR DIMENSIONS                                                 |               |                            |              |   |
| . XXX ±<br>∠(DEG.)±                                                                                                                                                                                                      | INCH                | Sheet 2 of 2                                                                        |               |                            | scale<br>1:8 |   |
| CDNFIDENTIAL DISCLOSURE<br>This drowing is the property of<br>POMEREX, INC. of the SCUT FEIZER COMPANY<br>contents are confidential and must not be<br>copied or submitted to outside parties for<br>use or examination. |                     | DRAWN<br>BY                                                                         | CHECKED<br>BY | APPROVED BY<br>ENGINEERING |              |   |
|                                                                                                                                                                                                                          |                     | GES                                                                                 | GES           | GES                        | DB           |   |
|                                                                                                                                                                                                                          |                     | 06/17/05                                                                            | 6/17/05       | 6/17/05                    | 6/17/05      |   |
| MATERIAL N/A                                                                                                                                                                                                             |                     | OW                                                                                  | 1371          | EX                         |              |   |
| PART NAME                                                                                                                                                                                                                | 150 PR0DUG          | TION DRIVE, H                                                                       | RRISON, DHID  |                            |              |   |
| DUPLEX OL                                                                                                                                                                                                                | RECIP               | Ph: 888                                                                             | -769-7979 FAX | (513) 367-3                | SIZE         |   |
|                                                                                                                                                                                                                          |                     |                                                                                     | TDO-          |                            |              |   |
| FLOW SCHE                                                                                                                                                                                                                | MAIIC               |                                                                                     | TDO7          | 36                         |              |   |
| 2                                                                                                                                                                                                                        |                     |                                                                                     | -             | 1                          | ntd0756. dwg | ) |