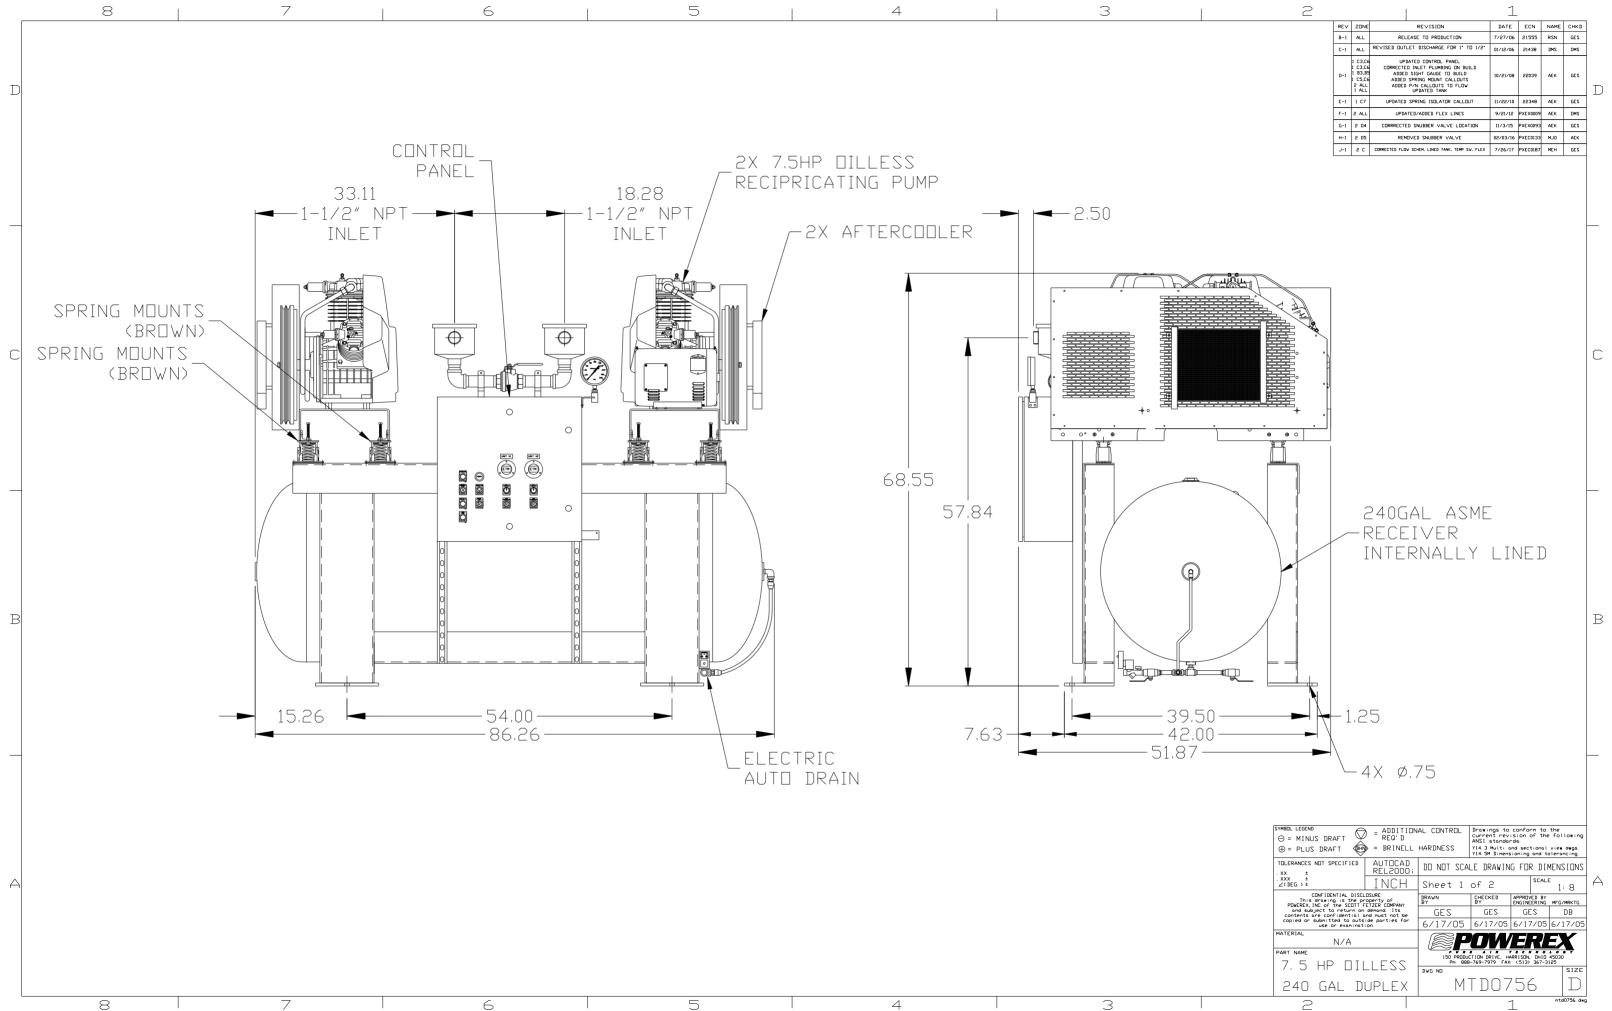

|     |                                                            |                                                                 | 1        |          |      |      |
|-----|------------------------------------------------------------|-----------------------------------------------------------------|----------|----------|------|------|
| REV | ZONE                                                       | REVISION                                                        | DATE     | ECN      | NAME | СНКД |
| B-1 | ALL                                                        | RELEASE TO PRODUCTION                                           | 7/27/06  | 21555    | RSN  | GES  |
| C-1 | ALL                                                        | REVISED DUTLET DISCHARGE FOR 1' TO 1/2'                         | 01/12/06 | 21438    | DMS  | DMS  |
| D-1 | 1 C3,C6<br>1 C3,C6<br>1 B3,B5<br>1 C5,C6<br>2 ALL<br>1 ALL | CORRECTED INLET PLUMBING ON BUILD<br>ADDED SIGHT GAUGE TO BUILD | 10/21/08 | 22039    | AEK  | GES  |
| E-1 | 1 C7                                                       | UPDATED SPRING ISOLATOR CALLOUT                                 | 11/22/10 | 22348    | AEK  | GES  |
| F-1 | 2 ALL                                                      | UPDATED/ADDED FLEX LINES                                        | 9/21/12  | PXEX0009 | AEK  | DMS  |
| G-1 | 2 D4                                                       | CORRRECTED SNUBBER VALVE LOCATION                               | 11/3/15  | PXEX0093 | AEK  | GES  |
| н-1 | 2 D2                                                       | REMOVED SNUBBER VALVE                                           | 02/03/16 | PXEC0133 | MJD  | AEK  |
| J-1 | sс                                                         | CORRECTED FLOW SCHEM, LINED TANK, TEMP SW, FLEX                 | 7/26/17  | PXEC0187 | мен  | GES  |

|                                                                                                                                                                                              | SYMBOL LEGEND<br>⊖ = MINUS DRAFT<br>⊕ = PLUS DRAFT | ) = ADDITION<br>REQ′D<br>♦ = BRINELL | AL CONTROL<br>HARDNESS              | L Drawings to conform to the<br>current revision of the following<br>ANSI standards.<br>Y14.3 Multi and sectional view dwgs.<br>Y14.4 M Dimensioning and tolerancing |         |           |              |   |
|----------------------------------------------------------------------------------------------------------------------------------------------------------------------------------------------|----------------------------------------------------|--------------------------------------|-------------------------------------|----------------------------------------------------------------------------------------------------------------------------------------------------------------------|---------|-----------|--------------|---|
| TOLERANCES NOT SPECIFIED AUTOCAD                                                                                                                                                             |                                                    |                                      | DO NOT SCALE DRAWING FOR DIMENSIONS |                                                                                                                                                                      |         |           |              |   |
|                                                                                                                                                                                              | .XXX ±<br>∠(DEG.)±                                 | INCH                                 | Sheet 1                             | of 2                                                                                                                                                                 |         | SCALE     | 1:8          | A |
| CONFIDENTIAL DISCLOSURE<br>This drawing is the property of<br>PDWEREX, INC. of the SCOIT FETZER COMPANY<br>and subject to return on demand. Its<br>contents are confidential and must not be |                                                    | DRAWN<br>BY                          | CHECKED<br>BY                       | APPROV                                                                                                                                                               |         | MFG/MRKTG |              |   |
|                                                                                                                                                                                              |                                                    | GES                                  | GES                                 | GE                                                                                                                                                                   | S       | DB        |              |   |
|                                                                                                                                                                                              | copied or submitted to outs<br>use or examinat     | 6/17/05                              | 6/17/05                             | 6/17                                                                                                                                                                 | /05     | 6/17/05   |              |   |
|                                                                                                                                                                                              | MATERIAL N/A                                       |                                      | OW                                  |                                                                                                                                                                      |         | EX        |              |   |
| 7.5 HP TILLESS                                                                                                                                                                               |                                                    |                                      |                                     | TION DRIVE, HA<br>-769-7979 FAX                                                                                                                                      | RRISON, | DHID      |              |   |
|                                                                                                                                                                                              |                                                    | LESS                                 | DWG ND                              |                                                                                                                                                                      |         |           | SIZE         | 1 |
|                                                                                                                                                                                              | 240 GAL D                                          | JPLEX                                | M                                   | TDO7                                                                                                                                                                 | '5e     | 5         | D            |   |
|                                                                                                                                                                                              | 2                                                  |                                      |                                     | -                                                                                                                                                                    | 1       |           | mtd0756. dwg |   |

| 2 |     |                                                            |                                                                 | 1        |          |      |      |
|---|-----|------------------------------------------------------------|-----------------------------------------------------------------|----------|----------|------|------|
|   | REV | ZONE                                                       | REVISION                                                        | DATE     | ECN      | NAME | СНКД |
|   | B-1 | ALL                                                        | RELEASE TO PRODUCTION                                           | 7/27/06  | 21555    | RSN  | GES  |
|   | C-1 | ALL                                                        | REVISED DUTLET DISCHARGE FOR 1' TO 1/2'                         | 01/12/06 | 21438    | DMS  | DMS  |
|   | D-1 | 1 C3,C6<br>1 C3,C6<br>1 B3,B5<br>1 C5,C6<br>2 ALL<br>1 ALL | CORRECTED INLET PLUMBING ON BUILD<br>ADDED SIGHT GAUGE TO BUILD | 10/21/08 | 22039    | AEK  | GES  |
|   | E-1 | 1 C7                                                       | UPDATED SPRING ISOLATOR CALLOUT                                 | 11/22/10 | 22348    | AEK  | GES  |
|   | F-1 | S ALL                                                      | UPDATED/ADDED FLEX LINES                                        | 9/21/12  | PXEX0009 | AEK  | DMS  |
|   | G-1 | 2 D4                                                       | CORRECTED SNUBBER VALVE LOCATION                                | 11/3/15  | PXEX0093 | AEK  | GES  |
|   | н-1 | 2 D2                                                       | REMOVED SNUBBER VALVE                                           | 02/03/16 | PXEC0133 | MJD  | AEK  |
|   | J-1 | sс                                                         | CORRECTED FLOW SCHEM, LINED TANK, TEMP SW, FLEX                 | 7/26/17  | PXEC0187 | MEH  | GES  |