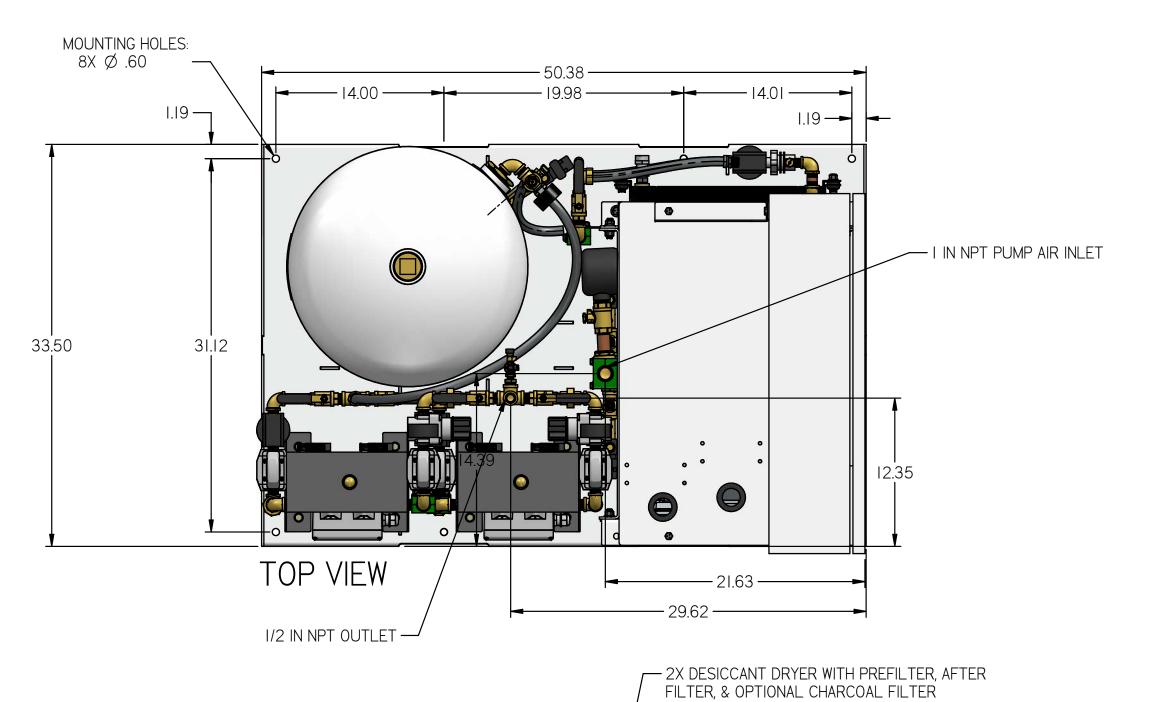

LAB OPEN SCROLL SYSTEM 3 HP DUPLEX WITH 80 GALLON TANK PREMIUM PANEL

RIGHT VIEW

NOTES: I. APPROX SYSTEM WEIGHT: 1055 LB

2. 24" MINIMUM MAINTENANCE CLEARANCE RECOMMENDED ALL SIDES. CLEARANCE FOR CONTROL PANELSHALL BE IN ACCORDANCE WITH OSHA/NEC REQUIREMENTS