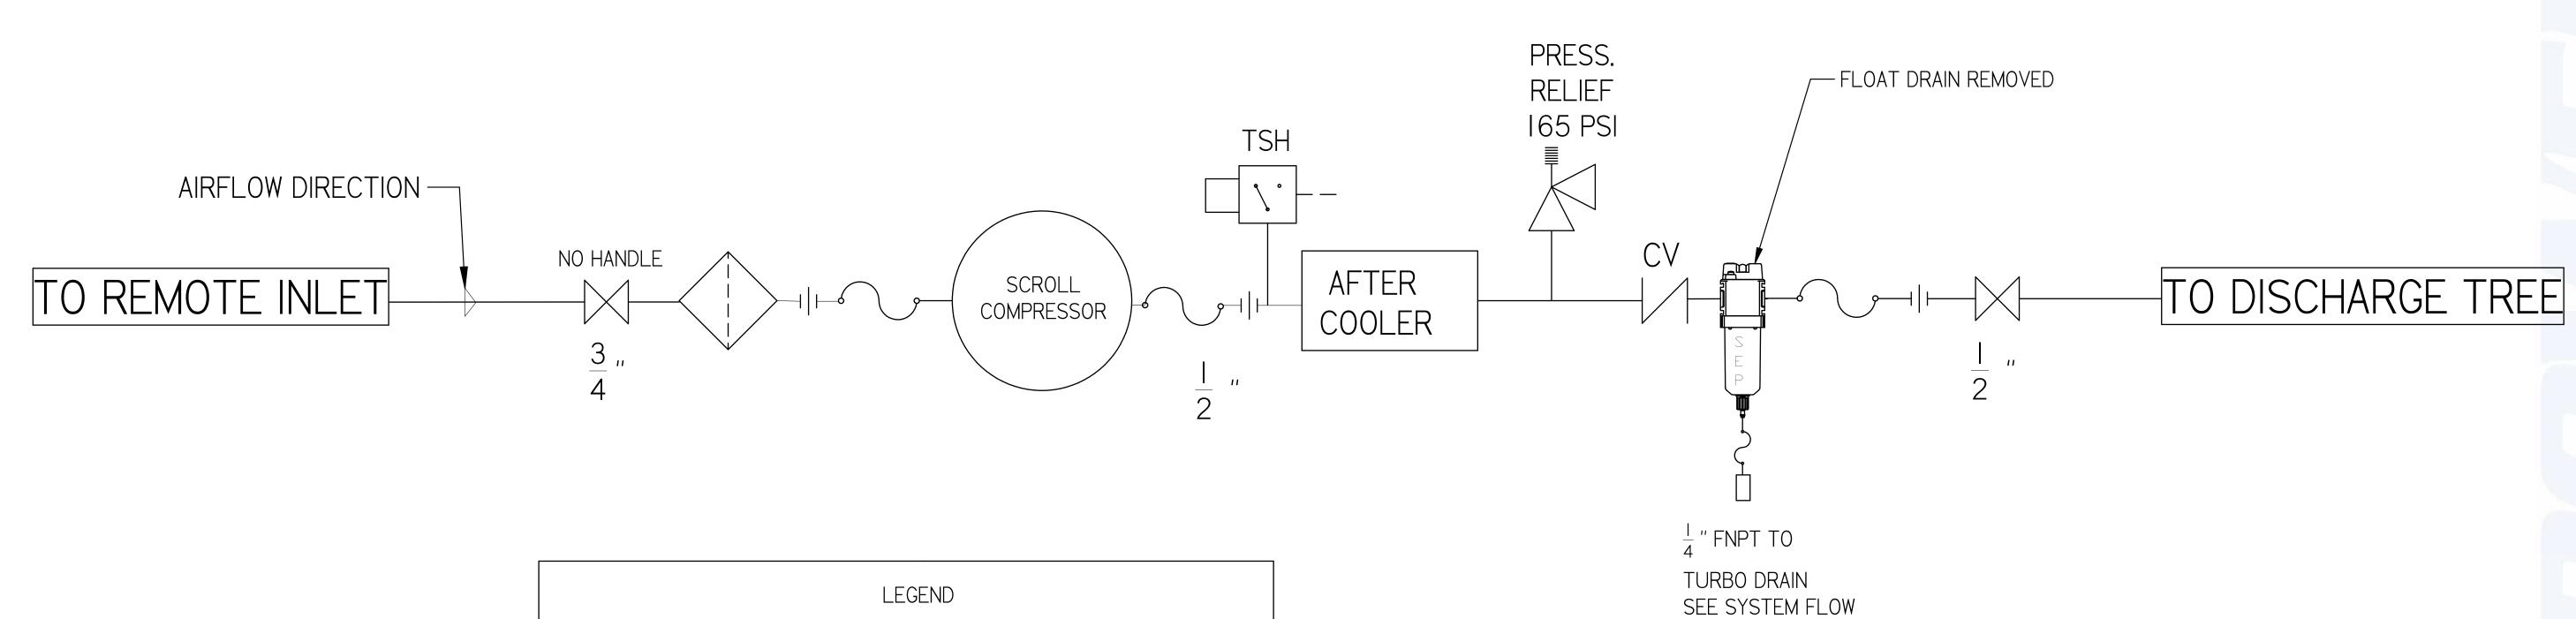

## LSD03A3

LAB OPEN SCROLL SYSTEM
3 HP DUPLEX WITH 80
GALLON TANK

SYSTEM FLOW DIAGRAM

LSD03A3

LAB OPEN SCROLL SYSTEM
3 HP DUPLEX WITH 80
GALLON TANK
LAB COMPRESSOR
FLOW DIAGRAM

REVISION NOTES

DESCRIPTION ECN PR/NOR

PRODUCTION RELEASE PXEC0169 N/A

RELIEF VALVE

INTAKE FILTER

AIR FILTER

SEPARATOR

3 WAY VALVE

CARBON FILTER

FLEX LINE

TSH

BALL VALVE

HIGH TEMP SWITCH

| SYMBOL LEGEND                                                                                                                                                                                                                                |            |                            | DRAWINGS TO CONFORM TO CURRENT REVISION OF THE FOLLOWING ANSI STANDARDS: Y14.3 MULTI AND SECTIONAL VIEW DWGS Y14.5 DIMENSIONING AND TOLERANCING |           |            |               |      |
|----------------------------------------------------------------------------------------------------------------------------------------------------------------------------------------------------------------------------------------------|------------|----------------------------|-------------------------------------------------------------------------------------------------------------------------------------------------|-----------|------------|---------------|------|
| TOLERANCES NOT SPECIFIED  0.XX ± .01                                                                                                                                                                                                         |            | SOLID EDGE<br>DRAWING      | DO NOT SCALE DRAWING FOR DIMENSIONS                                                                                                             |           |            |               |      |
| 0.XXX ±                                                                                                                                                                                                                                      | .005<br>.5 | INCH                       | SHE                                                                                                                                             | ET 3 OF 4 | 1          | SCALE         | 1:1  |
| CONFIDENTIAL DISCLOSURE This drawing is the property of POWEREX of the SCOTT FETZER COMPANY and is subject to return on demand. Its contents are confidential and must not be copied or submitted to outside parties for use or examination. |            | AUTHOR                     | ORIGINATION DATE                                                                                                                                | APPROVA   | LS ON FILE | IN PLN        |      |
|                                                                                                                                                                                                                                              |            | ASoulek                    | 10/31/2018                                                                                                                                      |           |            |               |      |
| ITEM ID:<br>716452                                                                                                                                                                                                                           |            |                            |                                                                                                                                                 | PO        | WIS        | NE            | 1    |
| MATERIAL:<br>SEE PART DRAWINGS                                                                                                                                                                                                               |            |                            | 150 PRODUCTION DRIVE, HARRISON OH 45030<br>(888) 769-7979                                                                                       |           |            |               |      |
|                                                                                                                                                                                                                                              | EN SCRC    | LL SYSTEM 3<br>H 80 GALLON | DRAWING NUME<br>LSD03A3                                                                                                                         |           |            | REVISION<br>B | SIZE |