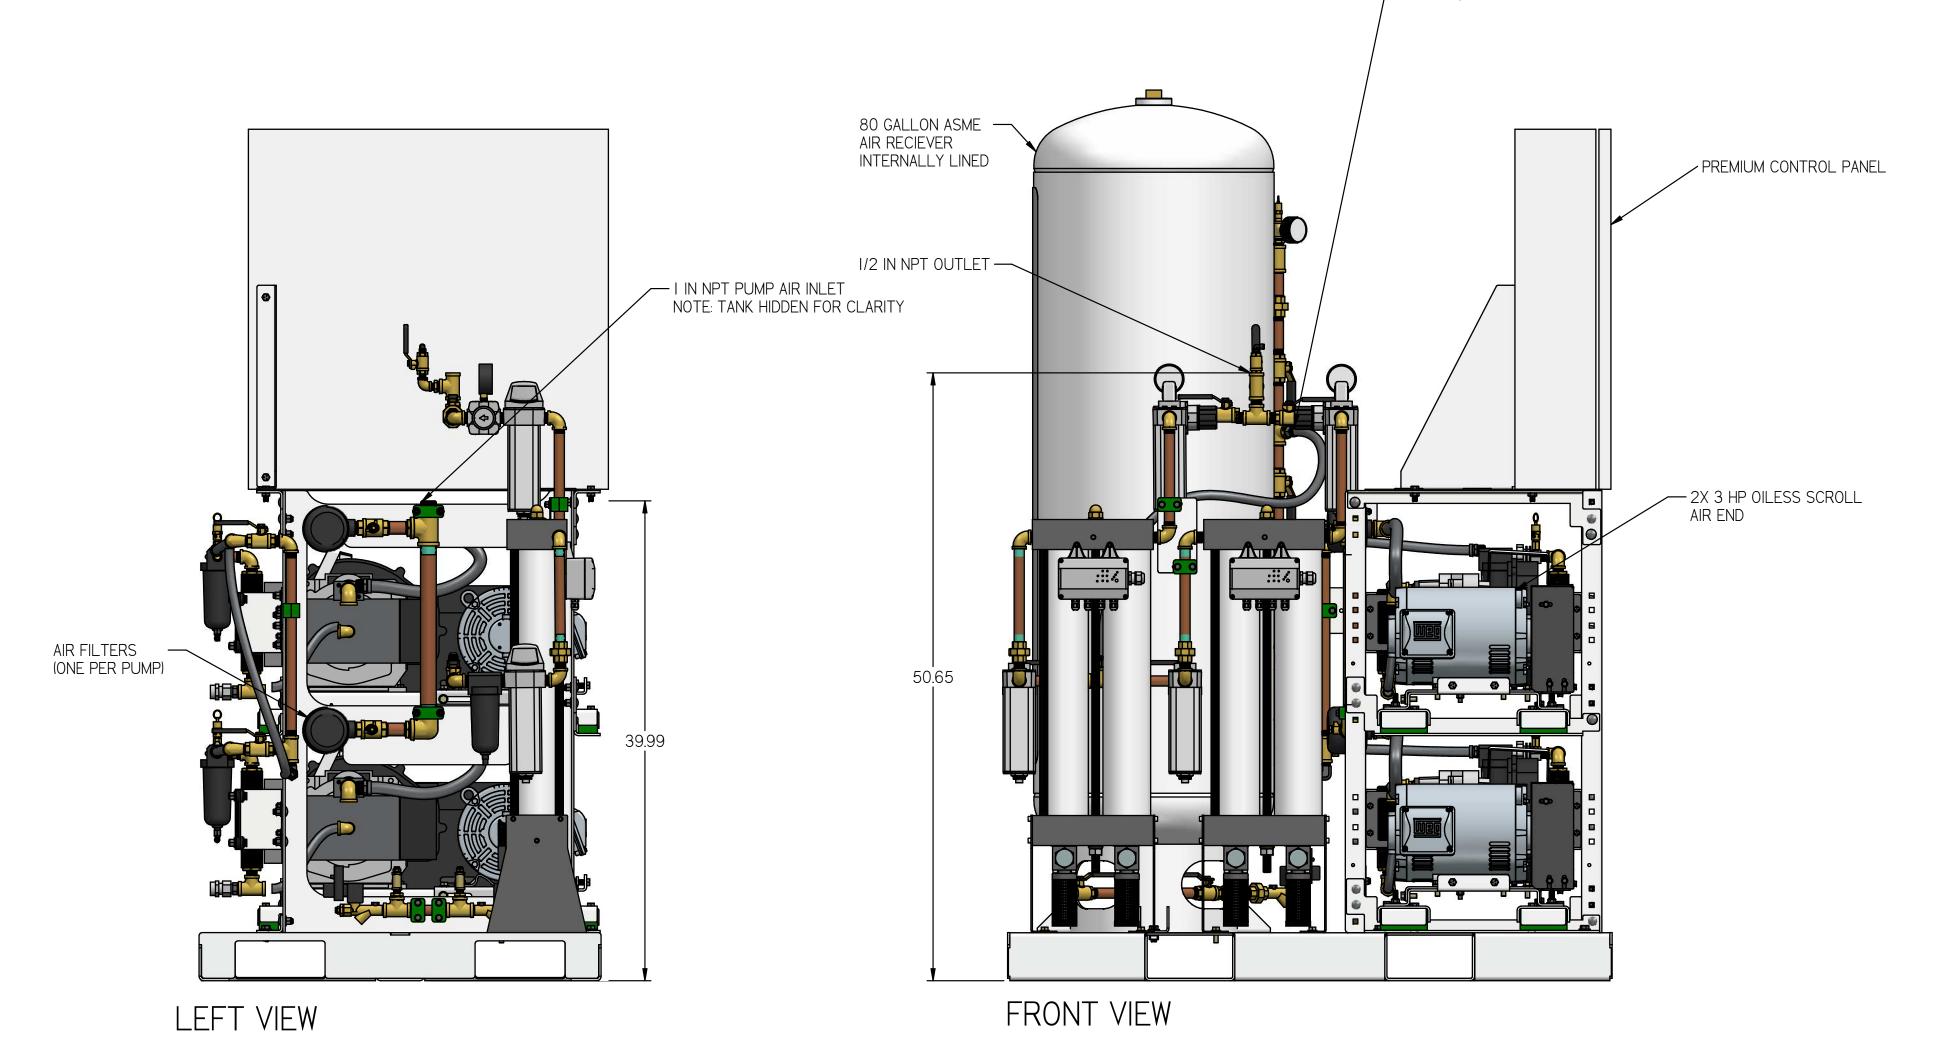

LAB OPEN SCROLL SYSTEM 3 HP DUPLEX WITH 80 GALLON TANK PREMIUM PANEL

RIGHT VIEW

NOTES: I. APPROX SYSTEM WEIGHT: 1055 LB

2. 24" MINIMUM MAINTENANCE CLEARANCE RECOMMENDED ALL SIDES. CLEARANCE FOR CONTROL PANELSHALL BE IN ACCORDANCE WITH OSHA/NEC REQUIREMENTS