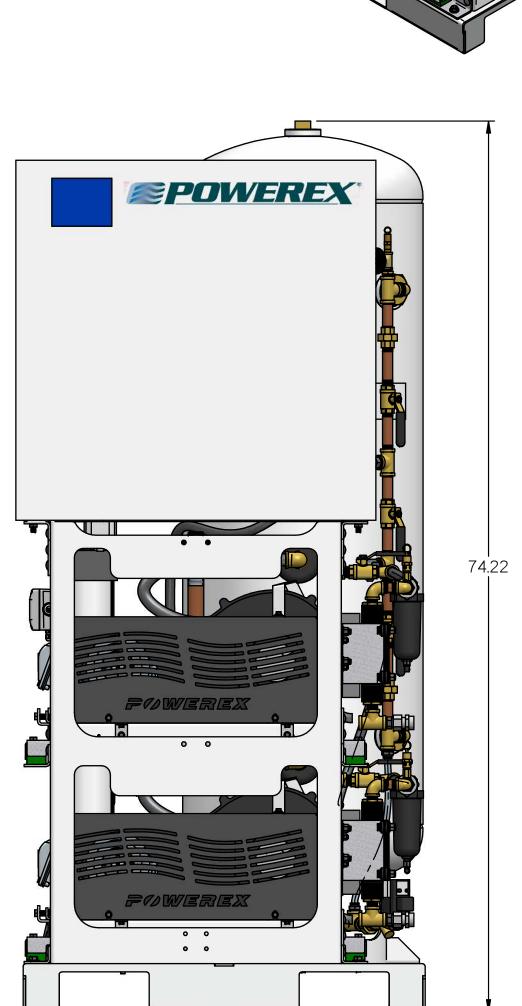

LAB OPEN SCROLL SYSTEM 3 HP DUPLEX WITH 80 GALLON TANK PREMIUM PANEL

RIGHT VIEW

NOTES: I. APPROX SYSTEM WEIGHT: 1055 LB

2. 24" MINIMUM MAINTENANCE CLEARANCE RECOMMENDED ALL SIDES. CLEARANCE FOR CONTROL PANELSHALL BE IN ACCORDANCE WITH OSHA/NEC REQUIREMENTS