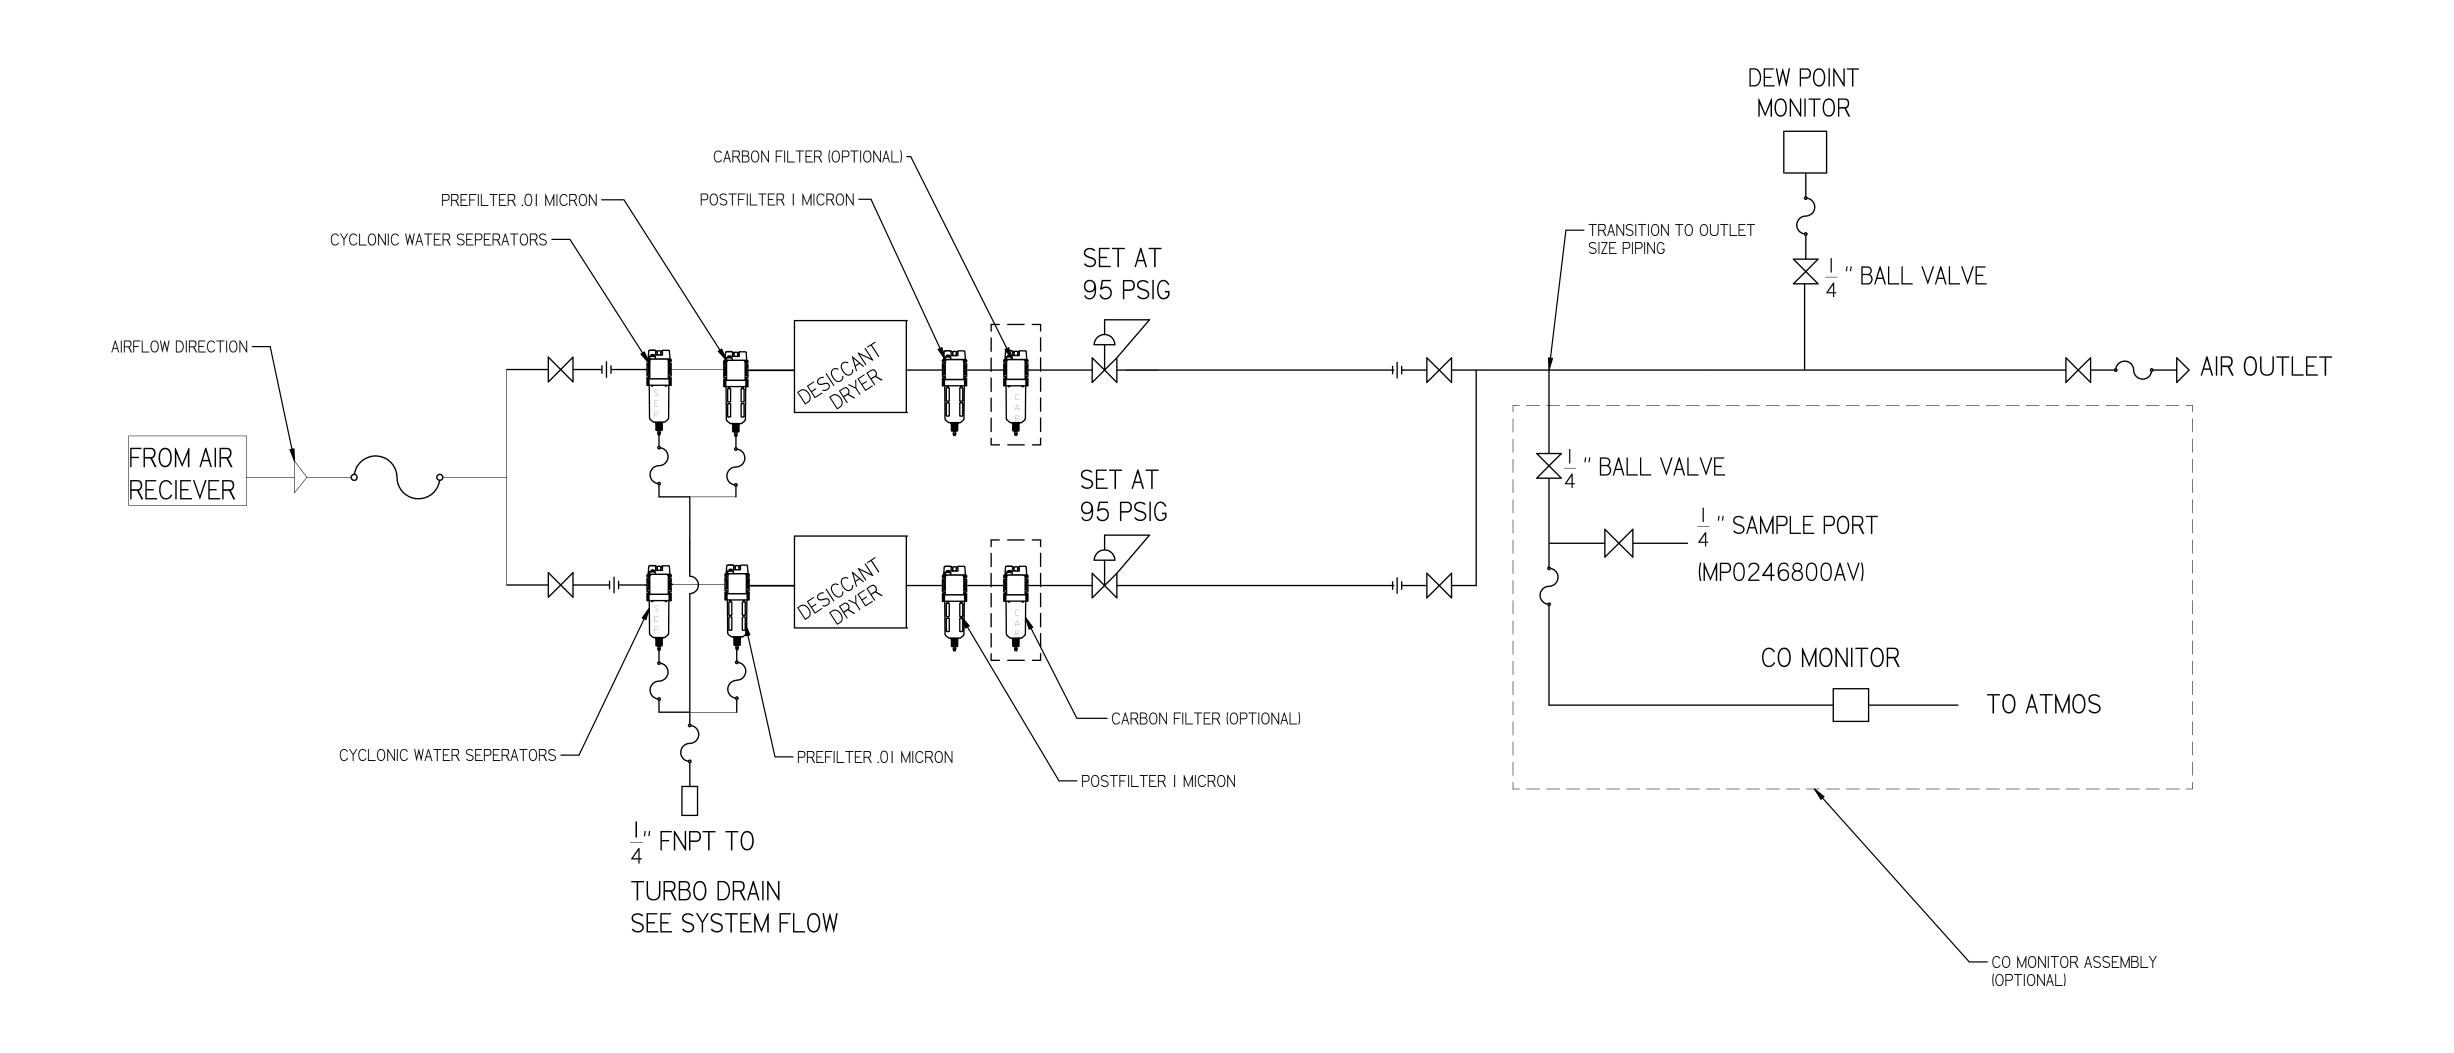

LSD03A3

LAB OPEN SCROLL SYSTEM
3 HP DUPLEX WITH 80
GALLON TANK
LAB DRYER
FLOW DIAGRAM

| REVISION NOTES     |          |        |  |  |  |
|--------------------|----------|--------|--|--|--|
| DESCRIPTION        | ECN      | PR/NOR |  |  |  |
| PRODUCTION RELEASE | PXEC0169 | N/A    |  |  |  |

| PIPE SIZE CHART |                     |                  |  |  |  |
|-----------------|---------------------|------------------|--|--|--|
| PUMP COUNT      | DRYER PLUMBING SIZE | OUTLET PIPE SIZE |  |  |  |
| 2               | 1/2"                | 1/2"             |  |  |  |
| 3               | 1/2"                | Ι"               |  |  |  |
| 4               | 1/2"                | ["               |  |  |  |
| 6               | ["                  | I-I/2"           |  |  |  |
| 8               | ["                  | I-I/2"           |  |  |  |
| 9               | ["                  | I-I/2"           |  |  |  |
| 12              | I-I/2"              | 2"               |  |  |  |
| 15              | I-I/2"              | 2"               |  |  |  |
| 18              | I-I/2"              | 2"               |  |  |  |