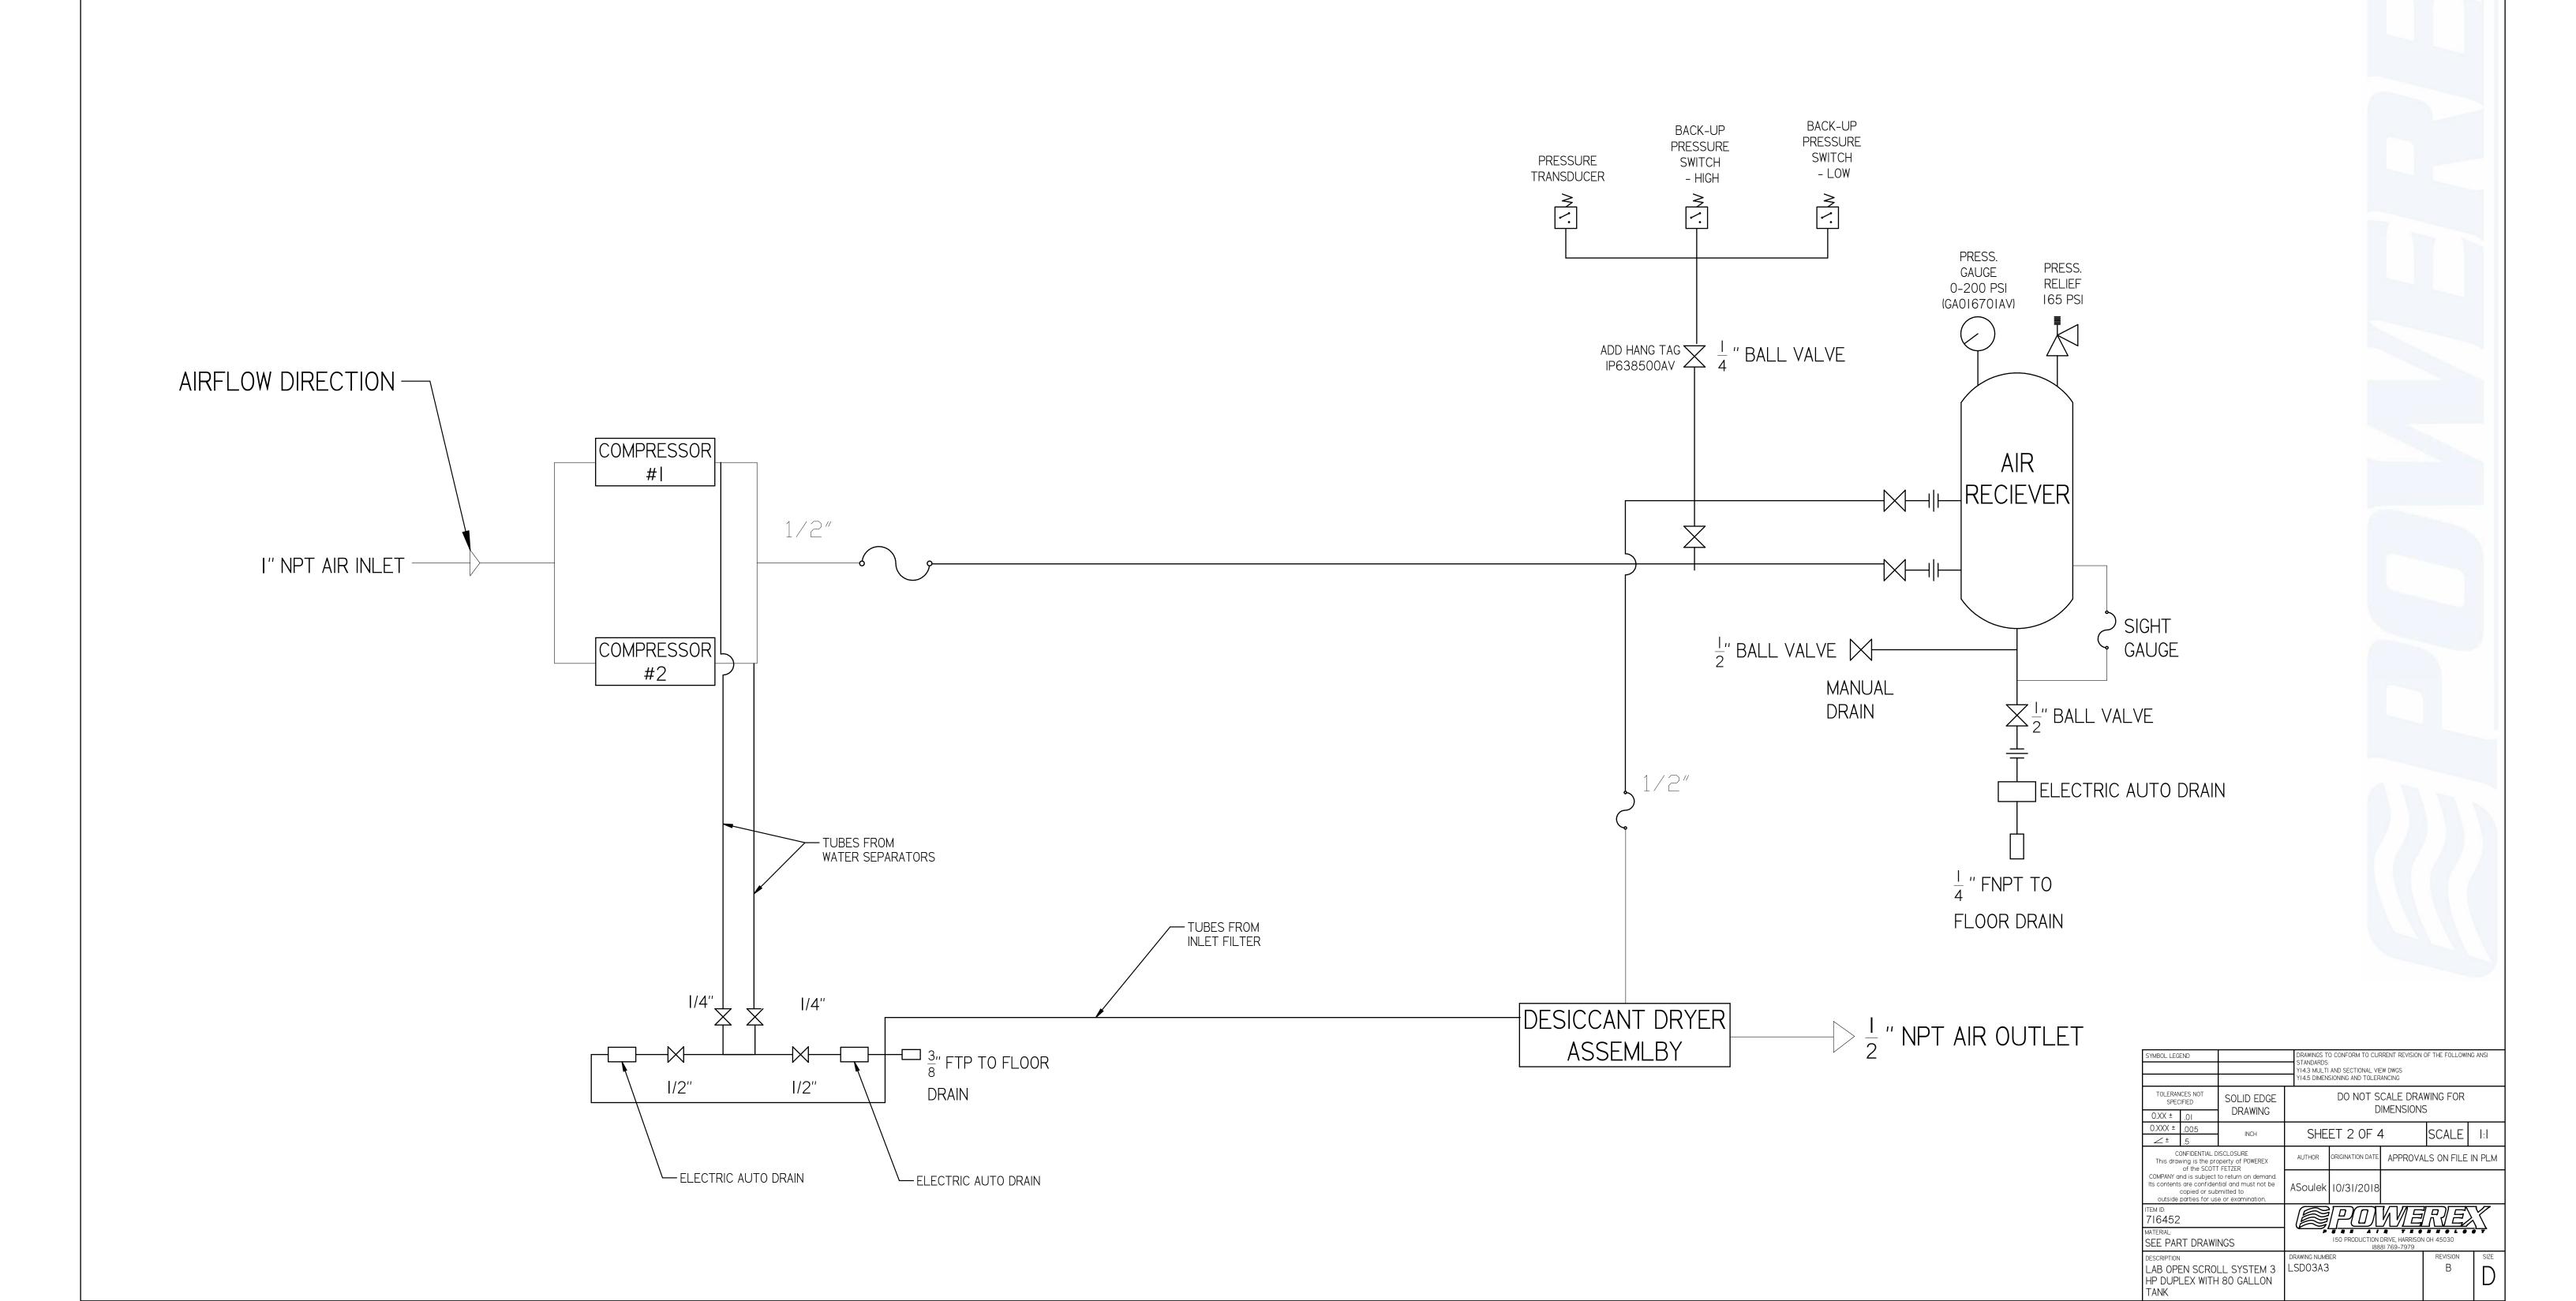

## LSD03A3

LAB OPEN SCROLL SYSTEM
3 HP DUPLEX WITH 80
GALLON TANK

SYSTEM FLOW DIAGRAM

LSD03A3

LAB OPEN SCROLL SYSTEM
3 HP DUPLEX WITH 80
GALLON TANK
LAB COMPRESSOR
FLOW DIAGRAM

REVISION NOTES

DESCRIPTION ECN PR/NOR