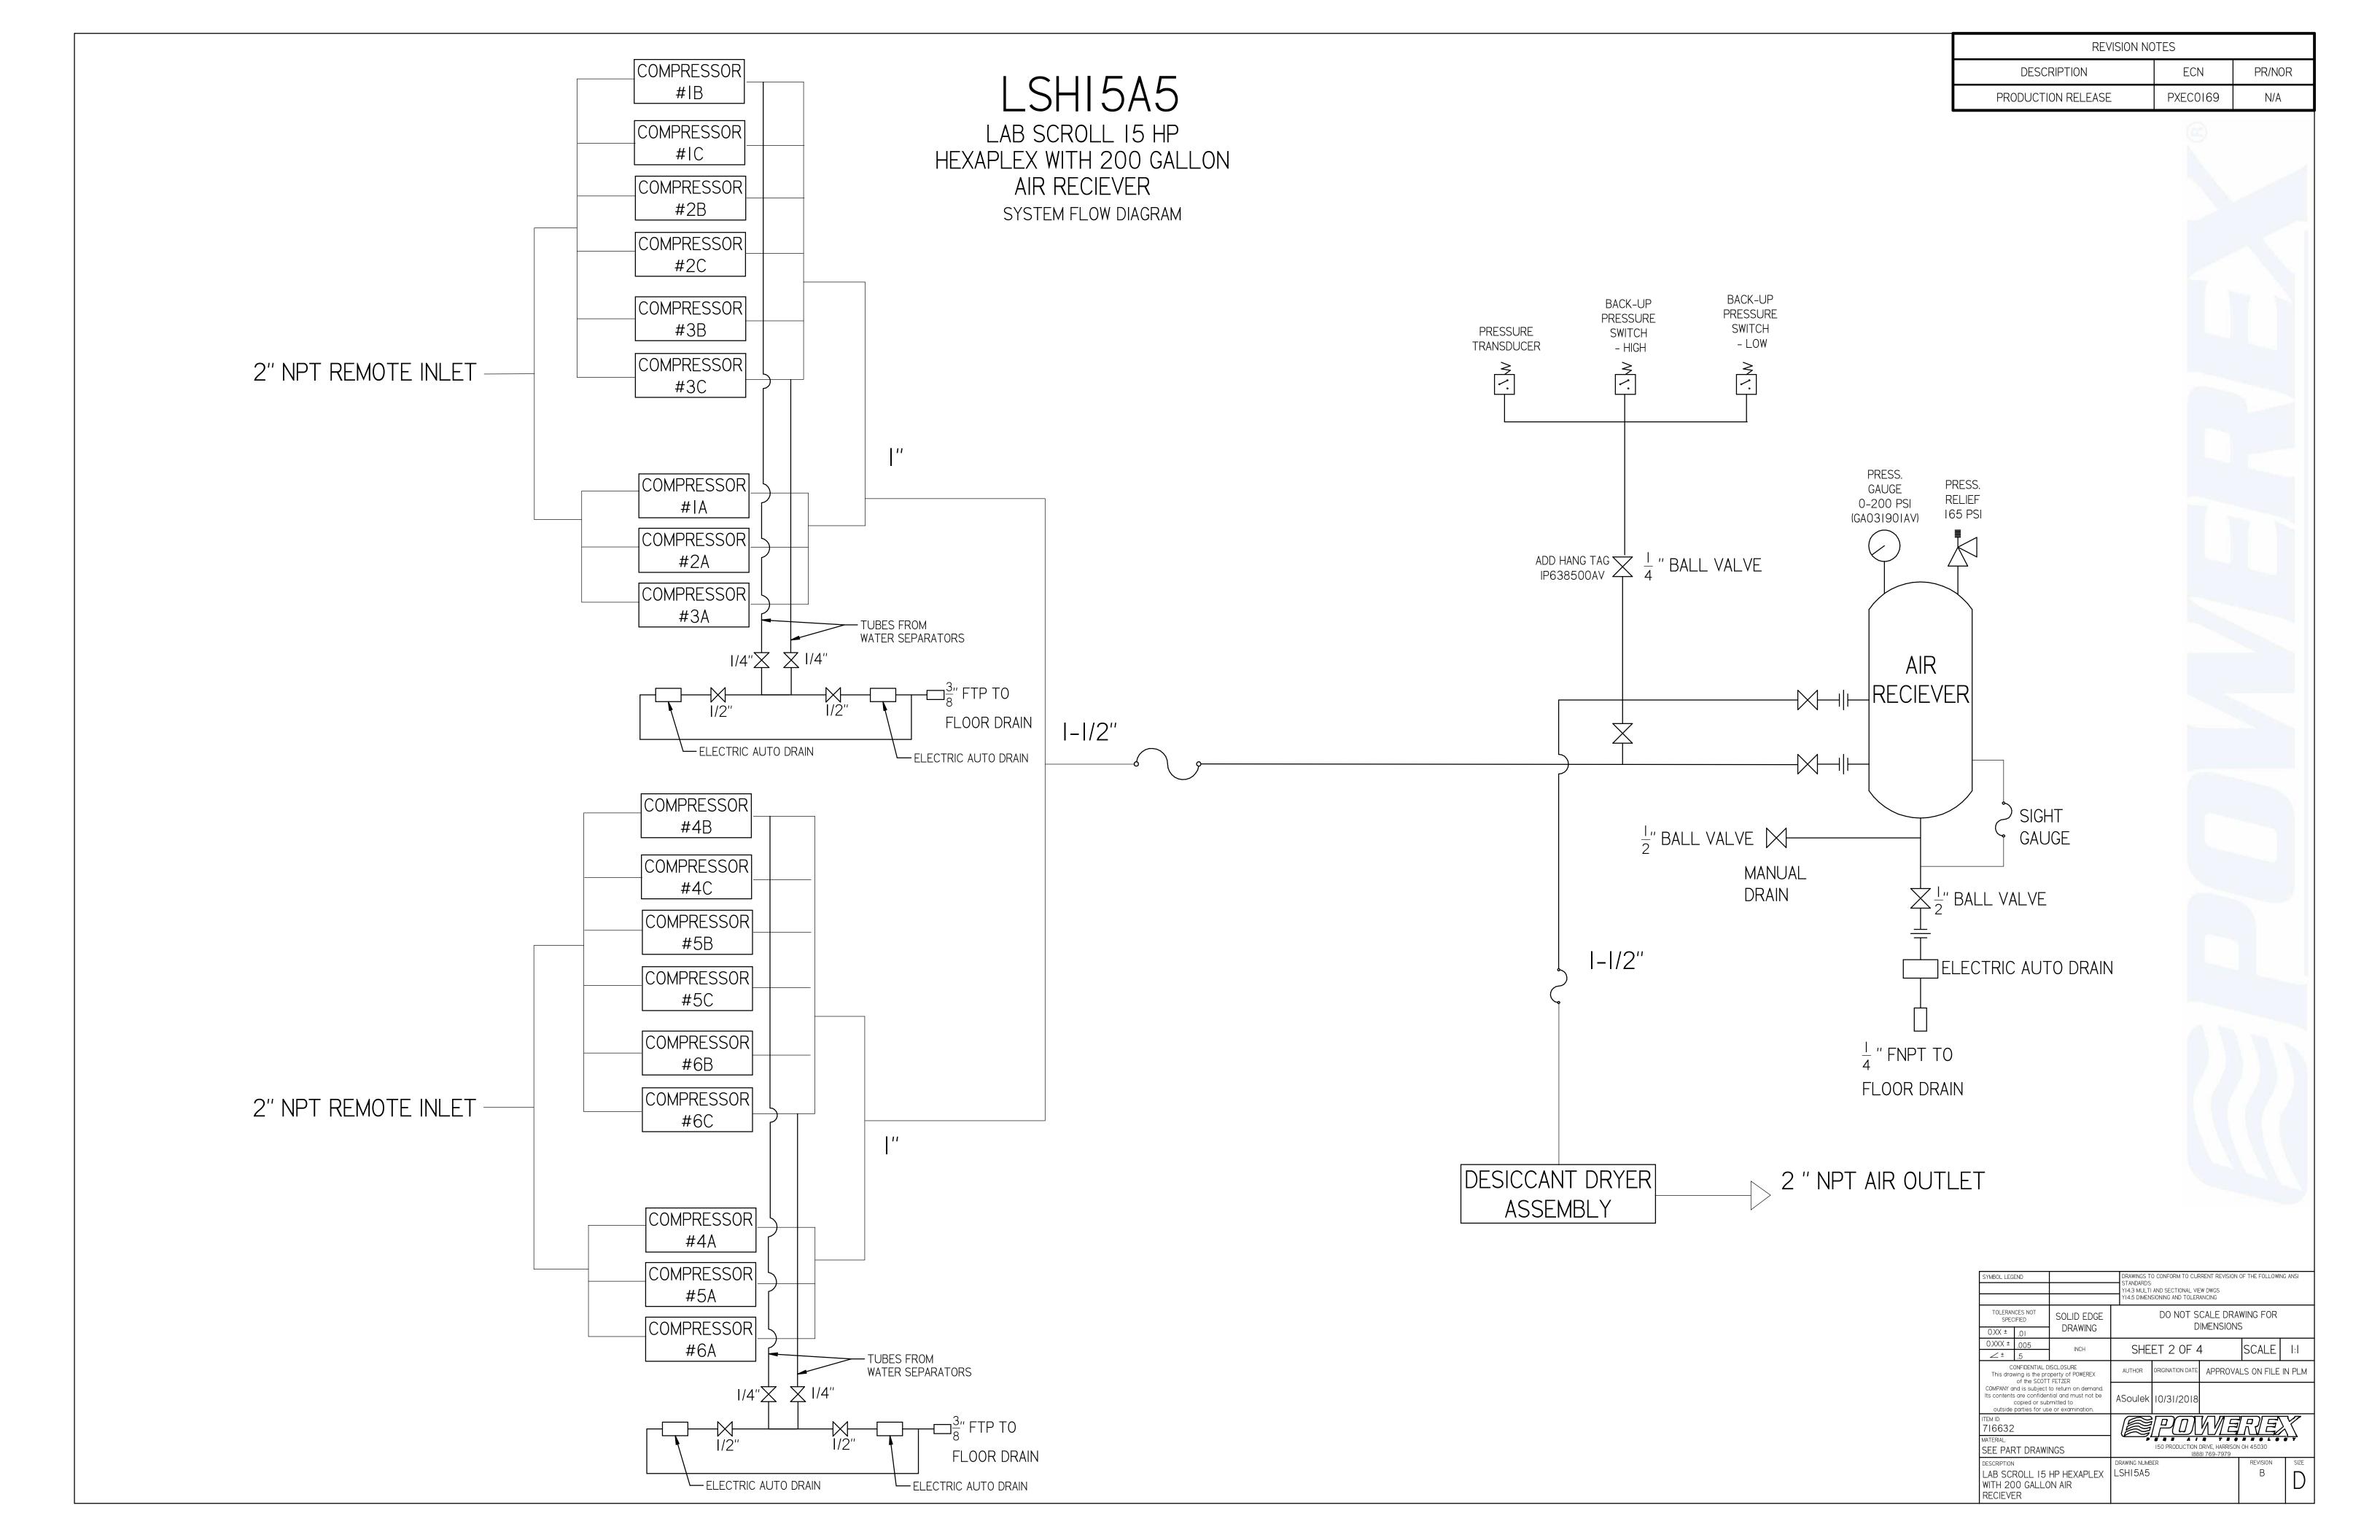

REVISION NOTES

PXEC0169

PR/NOR

DESCRIPTION

PRODUCTION RELEASE

| SYMBOL LEG                                                                                                                                                | END        |                          | DRAWINGS TO CONFORM TO CURRENT REVISION OF THE FOLLOWING ANSI STANDARDS.  Y14.3 MULTI AND SECTIONAL VIEW DWGS Y14.5 DIMENSIONING AND TOLERANCING |                          |               |          |        |  |
|-----------------------------------------------------------------------------------------------------------------------------------------------------------|------------|--------------------------|--------------------------------------------------------------------------------------------------------------------------------------------------|--------------------------|---------------|----------|--------|--|
| TOLERANCES NOT SPECIFIED  0.XX ± 01                                                                                                                       |            | SOLID EDGE<br>DRAWING    | DO NOT SCALE DRAWING FOR DIMENSIONS                                                                                                              |                          |               |          |        |  |
| 0.XXX ±                                                                                                                                                   | .005<br>.5 | INCH                     | SHE                                                                                                                                              | ET I OF 4                |               | SCALE    | 1:14.2 |  |
| CONFIDENTIAL DISCLOSURE This drawing is the property of POWEREX of the SCOTT FFT7FR                                                                       |            | AUTHOR                   | ORIGINATION DATE                                                                                                                                 | APPROVALS ON FILE IN PLM |               |          |        |  |
| COMPANY and is subject to return on demand.  Its contents are confidential and must not be copied or submitted to outside parties for use or examination. |            | ASoulek                  | 10/31/2018                                                                                                                                       |                          |               |          |        |  |
| ITEM ID:<br>716632                                                                                                                                        |            |                          |                                                                                                                                                  | PO                       | W/15          | NE)      |        |  |
| MATERIAL:<br>SEE PAF                                                                                                                                      | RT DRAWI   | NGS                      |                                                                                                                                                  | I50 PRODUCTION (88       | T             | OH 45030 | ● ¥    |  |
| DESCRIPTION LAB SCROLL 15 HP HEXAPLEX WITH 200 GALLON AIR RECIEVER                                                                                        |            | DRAWING NUME<br>LSHI 5A5 | BER                                                                                                                                              |                          | REVISION<br>B | SIZE     |        |  |

LSHI5A5

LAB SCROLL 15 HP
HEXAPLEX WITH 200 GALLON
AIR RECIEVER
LAB COMPRESSOR
FLOW DIAGRAM

| REVISION NOTES     |          |        |  |  |  |
|--------------------|----------|--------|--|--|--|
| DESCRIPTION        | ECN      | PR/NOR |  |  |  |
| PRODUCTION RELEASE | PXEC0169 | N/A    |  |  |  |