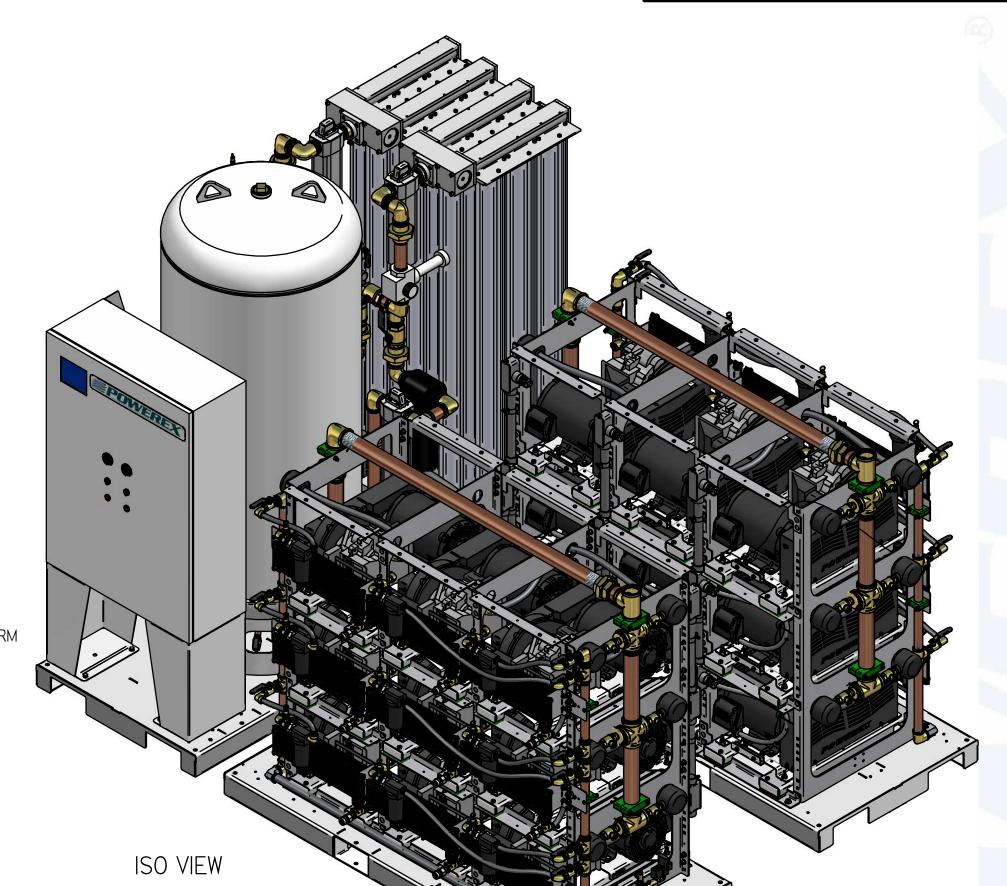

LAB SCROLL 15 HP HEXAPLEX WITH 200 GALLON AIR RECIEVER

TOP VIEW

NOTES:
I. APPROX SYSTEM WEIGHT: 7959 LB
2. 24" MINIMUM MAINTENANCE CLEARANCE RECOMMENDED
ALL SIDES. CLEARANCE FOR CONTROL PANELSHALL BE IN
ACCORDANCE WITH OSHA/NEC REQUIREMENTS