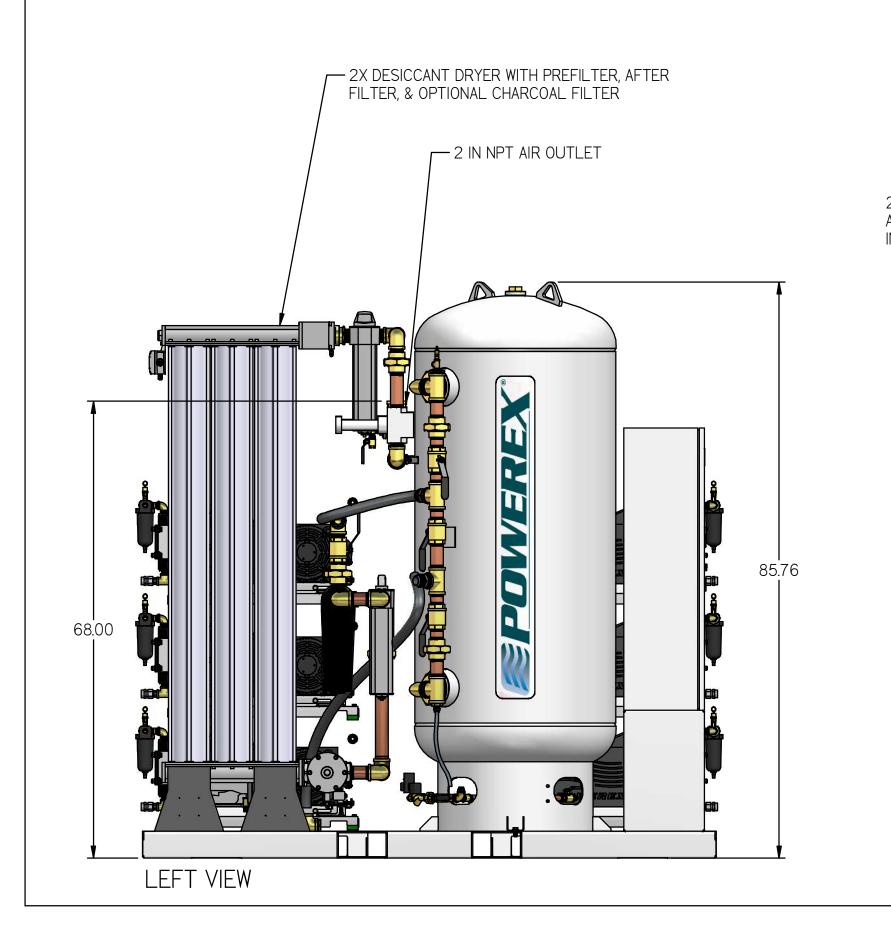

LAB SCROLL 15 HP HEXAPLEX WITH 200 GALLON AIR RECIEVER

TOP VIEW

NOTES:
I. APPROX SYSTEM WEIGHT: 7959 LB
2. 24" MINIMUM MAINTENANCE CLEARANCE RECOMMENDED
ALL SIDES. CLEARANCE FOR CONTROL PANELSHALL BE IN
ACCORDANCE WITH OSHA/NEC REQUIREMENTS