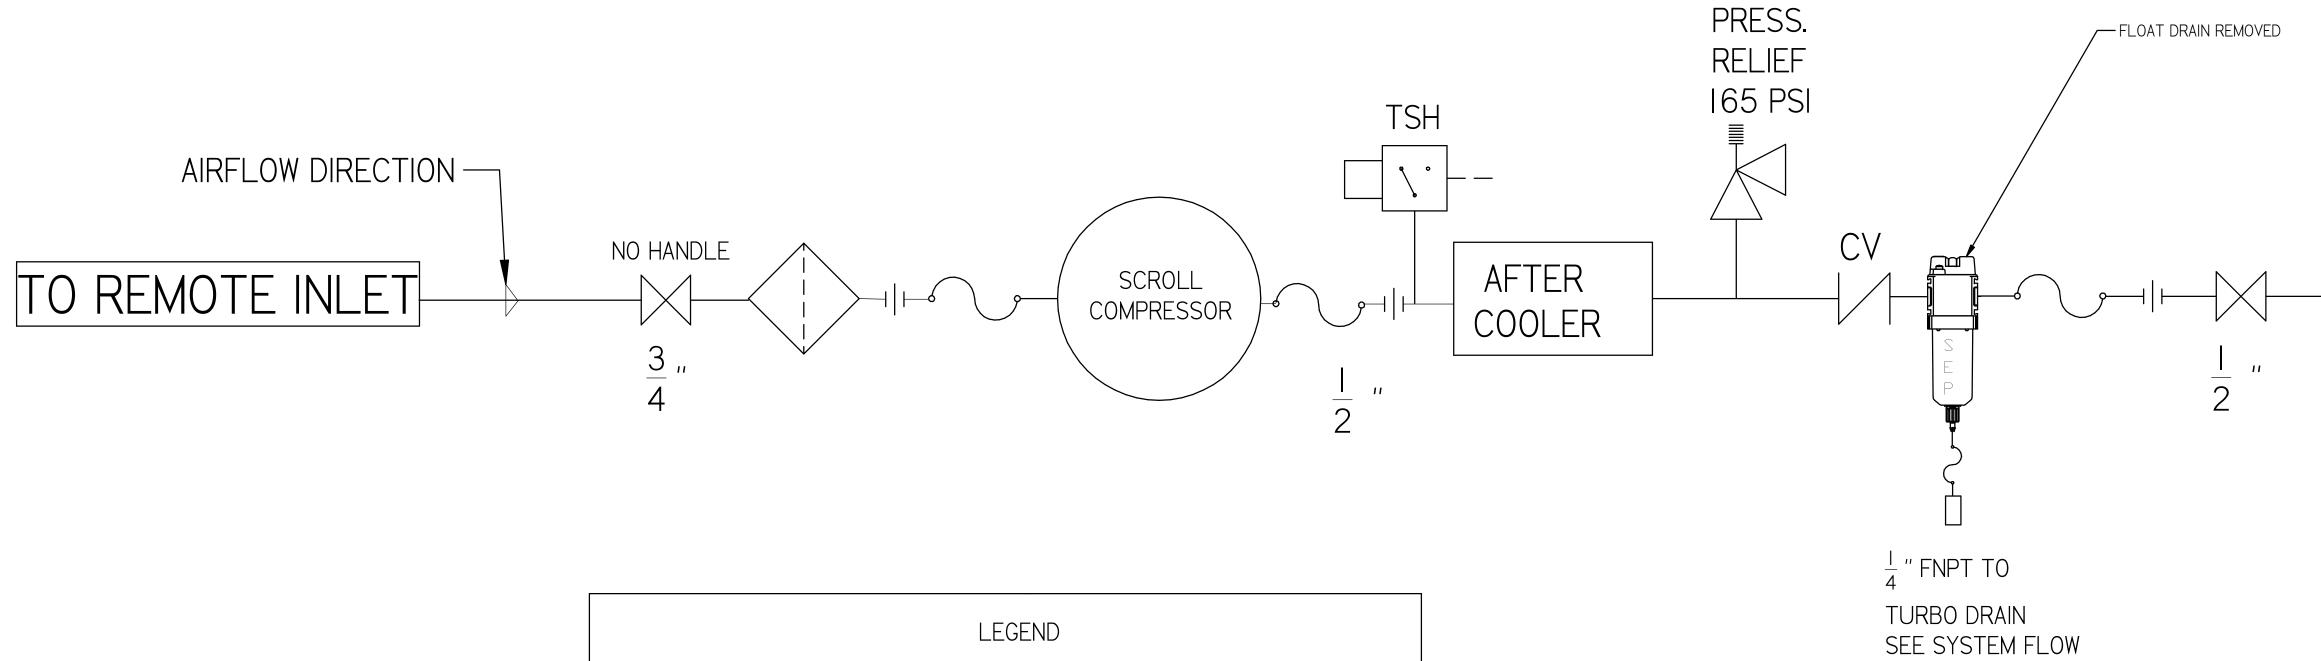

LSHI5A5

LAB SCROLL 15 HP
HEXAPLEX WITH 200 GALLON
AIR RECIEVER
LAB COMPRESSOR
FLOW DIAGRAM

| REVISION NOTES     |          |        |  |  |  |
|--------------------|----------|--------|--|--|--|
| DESCRIPTION        | ECN      | PR/NOR |  |  |  |
| PRODUCTION RELEASE | PXEC0169 | N/A    |  |  |  |

TO DISCHARGE TREE

|       | LEGEND        |             |                  |  |  |  |
|-------|---------------|-------------|------------------|--|--|--|
|       | RELIEF VALVE  | <b>≥</b> ✓. | PRESSURE SWITCH  |  |  |  |
|       | INTAKE FILTER |             | REGULATOR        |  |  |  |
|       | AIR FILTER    | S<br>E<br>P | SEPARATOR        |  |  |  |
|       | 3 WAY VALVE   |             | CHECK VALVE      |  |  |  |
| C A R | CARBON FILTER |             | FLEX LINE        |  |  |  |
|       | BALL VALVE    | TSH         | HIGH TEMP SWITCH |  |  |  |