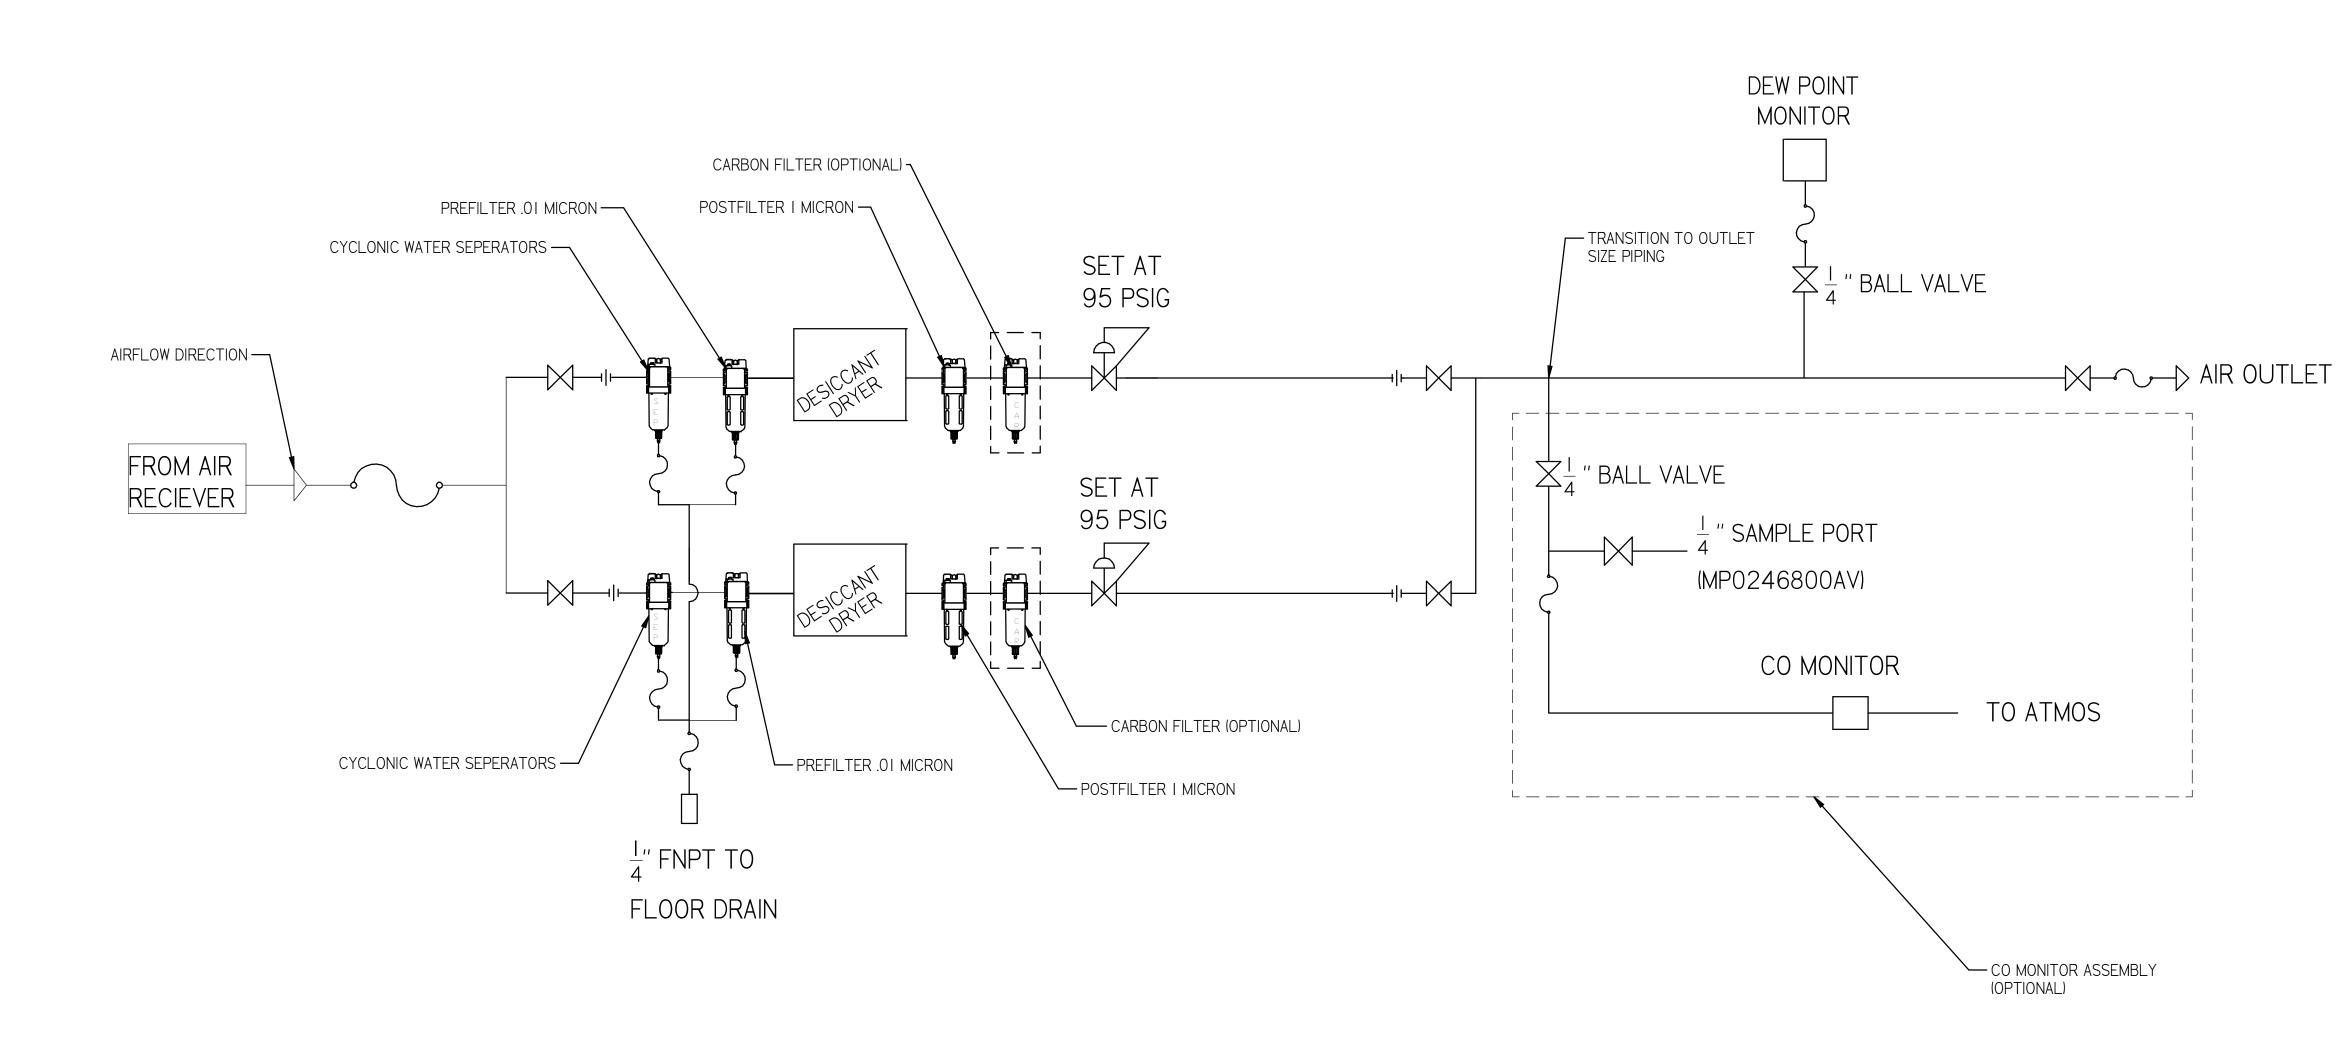

| SYMBOL LEG                                                                                                                                                | END        |                                     | DRAWINGS TO CONFORM TO CURRENT REVISION OF THE FOLLOWING ANSI STANDARDS:  Y14.3 MULTI AND SECTIONAL VIEW DWGS  Y14.5 DIMENSIONING AND TOLERANCING |                       |                                |                         |                |
|-----------------------------------------------------------------------------------------------------------------------------------------------------------|------------|-------------------------------------|---------------------------------------------------------------------------------------------------------------------------------------------------|-----------------------|--------------------------------|-------------------------|----------------|
| TOLERANCES NOT SPECIFIED SOLID EDGE DRAWING                                                                                                               |            | DO NOT SCALE DRAWING FOR DIMENSIONS |                                                                                                                                                   |                       |                                |                         |                |
| 0.XXX ±                                                                                                                                                   | .005<br>.5 | INCH                                | SHE                                                                                                                                               | ET 3 OF 4             | 1                              | SCALE                   | 1:1            |
| CONFIDENTIAL DISCLOSURE This drawing is the property of POWEREX of the SCOTT FETZER                                                                       |            | AUTHOR                              | ORIGINATION DATE                                                                                                                                  | APPROVA               | OVALS ON FILE IN PLM           |                         |                |
| COMPANY and is subject to return on demand.  Its contents are confidential and must not be copied or submitted to outside parties for use or examination. |            |                                     | ASoulek                                                                                                                                           | 10/31/2018            |                                |                         |                |
| TEM ID: 716632                                                                                                                                            |            |                                     |                                                                                                                                                   | PO                    | WIA                            | RE)                     | 7              |
| MATERIAL:<br>SEE PAF                                                                                                                                      | RT DRAWI   | NGS                                 |                                                                                                                                                   | I50 PRODUCTION<br>(88 | DRIVE, HARRISON<br>81 769-7979 | N N ● L ●<br>N OH 45030 | <del>• •</del> |
| DESCRIPTION LAB SCROLL 15 HP HEXAPLEX WITH 200 GALLON AIR RECIEVER                                                                                        |            |                                     | DRAWING NUME<br>LSHI 5A5                                                                                                                          | BER                   |                                | revision<br>B           | SIZE           |

| $C \square$ | 15A5 |
|-------------|------|
| _ OI I      | IUAU |

LAB SCROLL 15 HP
HEXAPLEX WITH 200 GALLON
AIR RECIEVER

LAB DRYER
FLOW DIAGRAM

| REVISION NOTES     |          |        |  |  |  |  |
|--------------------|----------|--------|--|--|--|--|
| DESCRIPTION        | ECN      | PR/NOR |  |  |  |  |
| PRODUCTION RELEASE | PXEC0169 | N/A    |  |  |  |  |

| PIPE SIZE CHART |                     |                  |  |  |  |  |
|-----------------|---------------------|------------------|--|--|--|--|
| PUMP COUNT      | DRYER PLUMBING SIZE | OUTLET PIPE SIZE |  |  |  |  |
| 2               | 1/2"                | 1/2"             |  |  |  |  |
| 3               | 1/2"                | Ι"               |  |  |  |  |
| 4               | ["                  | I-I/4''          |  |  |  |  |
| 6               | ["                  | I-I/2"           |  |  |  |  |
| 8               | ["                  | I-I/2"           |  |  |  |  |
| 9               | ["                  | 1-1/2"           |  |  |  |  |
| 12              | I-I/2"              | 2"               |  |  |  |  |
| 15              | I-I/2"              | 2"               |  |  |  |  |
| 18              | I-I/2"              | 2"               |  |  |  |  |