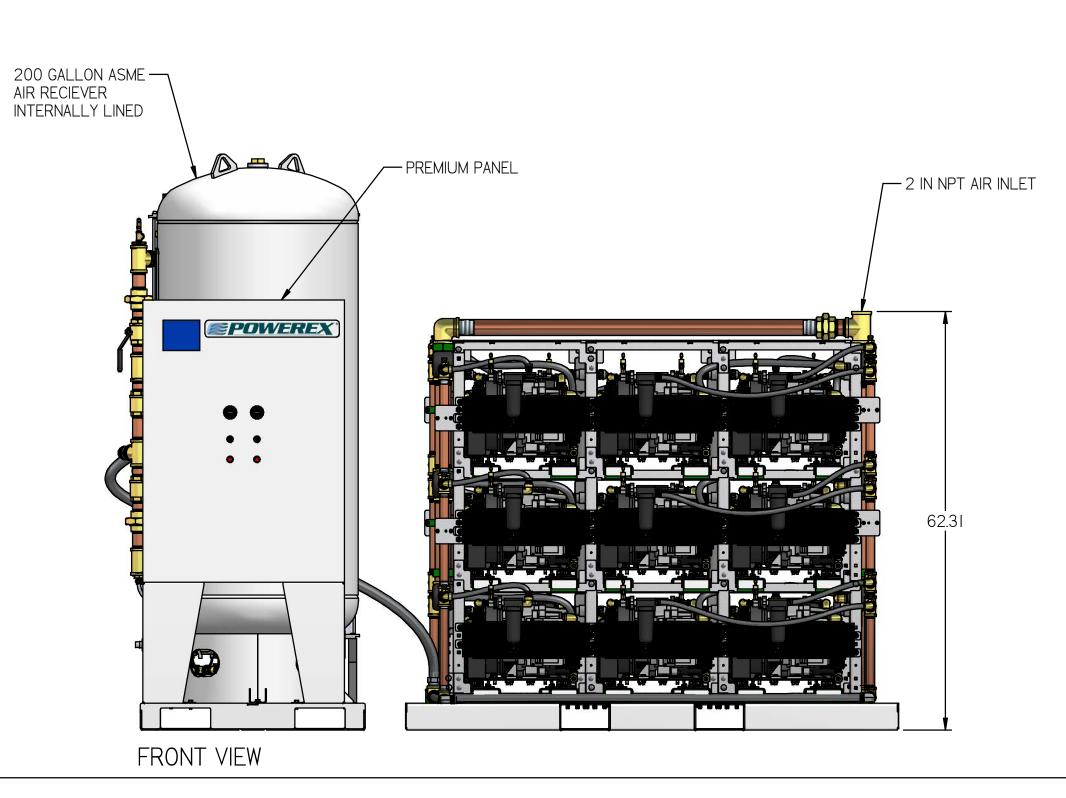

LAB SCROLL 15 HP HEXAPLEX WITH 200 GALLON AIR RECIEVER

TOP VIEW

NOTES:
I. APPROX SYSTEM WEIGHT: 7959 LB
2. 24" MINIMUM MAINTENANCE CLEARANCE RECOMMENDED
ALL SIDES. CLEARANCE FOR CONTROL PANELSHALL BE IN
ACCORDANCE WITH OSHA/NEC REQUIREMENTS