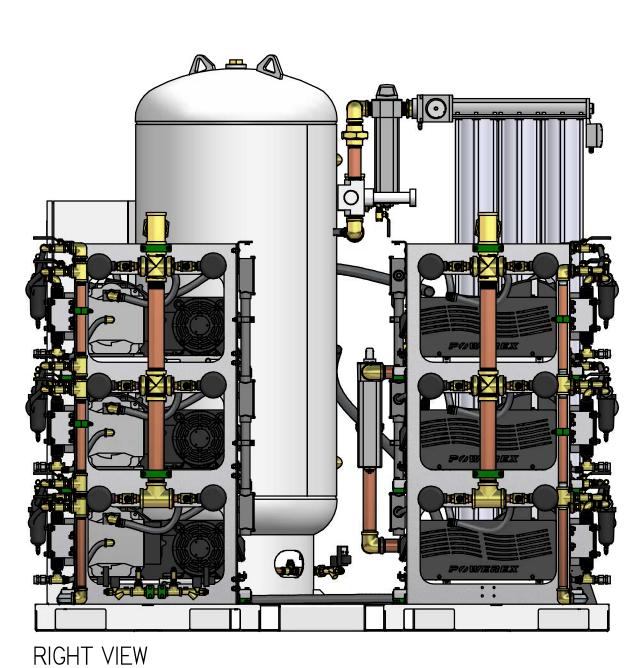

LAB SCROLL 15 HP HEXAPLEX WITH 200 GALLON AIR RECIEVER

TOP VIEW

NOTES:
I. APPROX SYSTEM WEIGHT: 7959 LB
2. 24" MINIMUM MAINTENANCE CLEARANCE RECOMMENDED
ALL SIDES. CLEARANCE FOR CONTROL PANELSHALL BE IN
ACCORDANCE WITH OSHA/NEC REQUIREMENTS