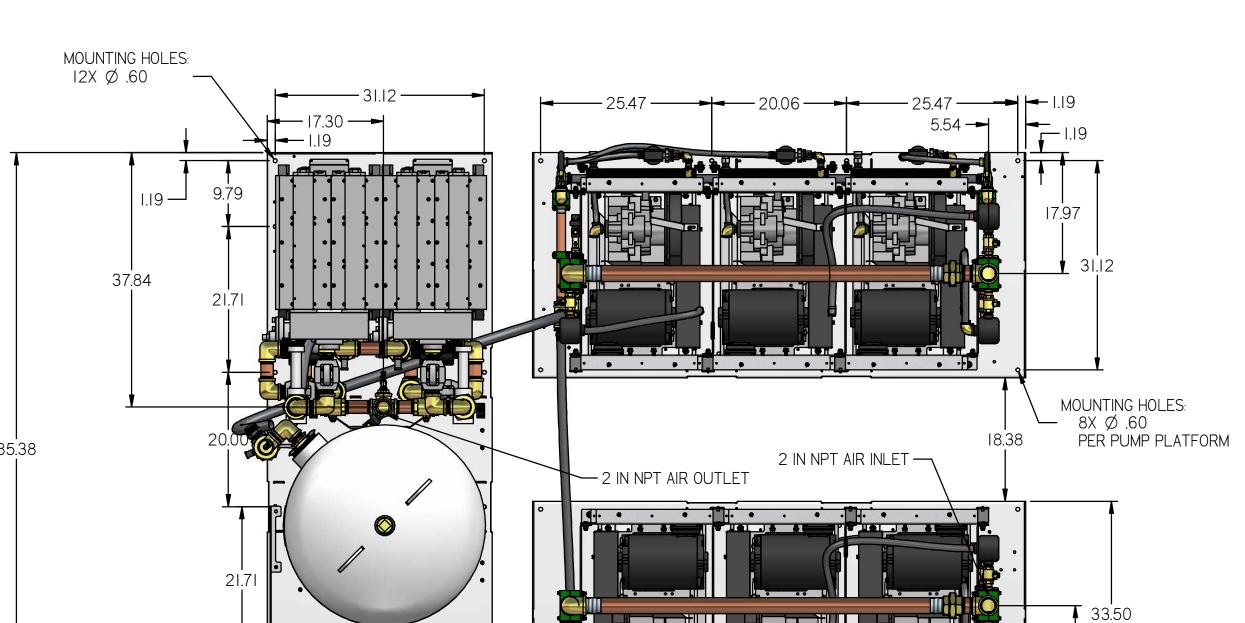

LAB SCROLL 15 HP HEXAPLEX WITH 200 GALLON AIR RECIEVER

TOP VIEW

NOTES:
I. APPROX SYSTEM WEIGHT: 7959 LB
2. 24" MINIMUM MAINTENANCE CLEARANCE RECOMMENDED
ALL SIDES. CLEARANCE FOR CONTROL PANELSHALL BE IN
ACCORDANCE WITH OSHA/NEC REQUIREMENTS