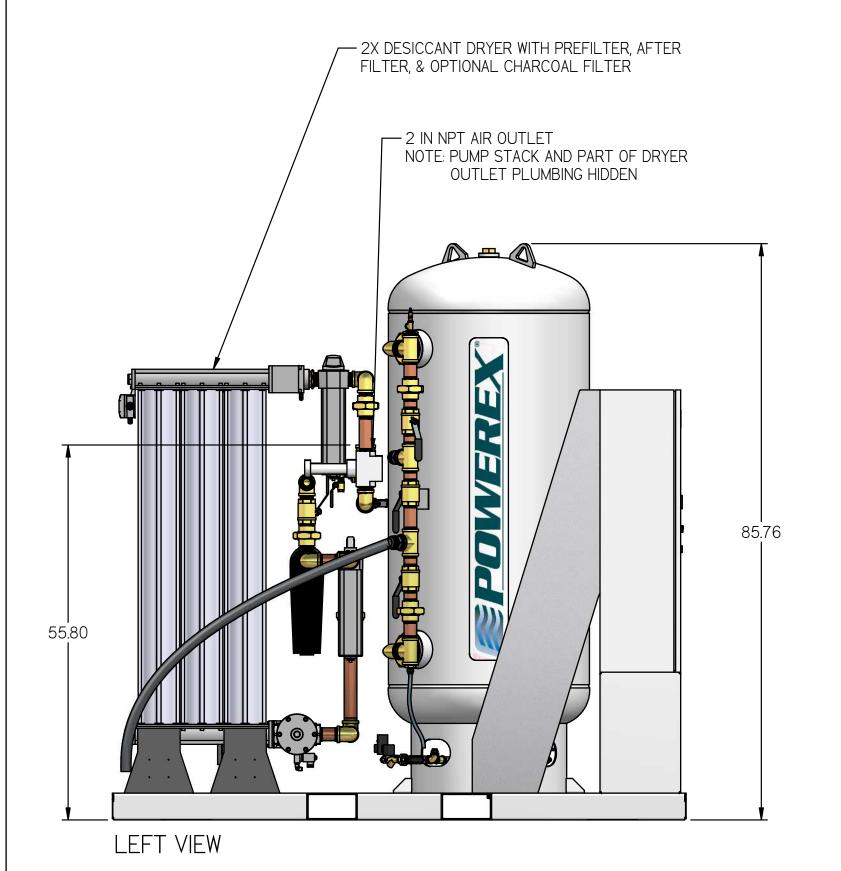

LSPI5A5

LAB SCROLL 15 HP PENTAPLEX WITH 200 GALLON AIR RECIEVER

RIGHT VIEW

| NOTES:                     |                          |
|----------------------------|--------------------------|
| I. APPROX SYSTEM WEIGHT: 6 | 768 LB                   |
| 2. 24" MINIMUM MAINTENANC  | E CLEARANCE RECOMMENDED  |
| ALL SIDES. CLEARANCE FOR   | CONTROL PANELSHALL BE IN |
| ACCORDANCE WITH OSHA/NEO   | REQUIREMENTS             |