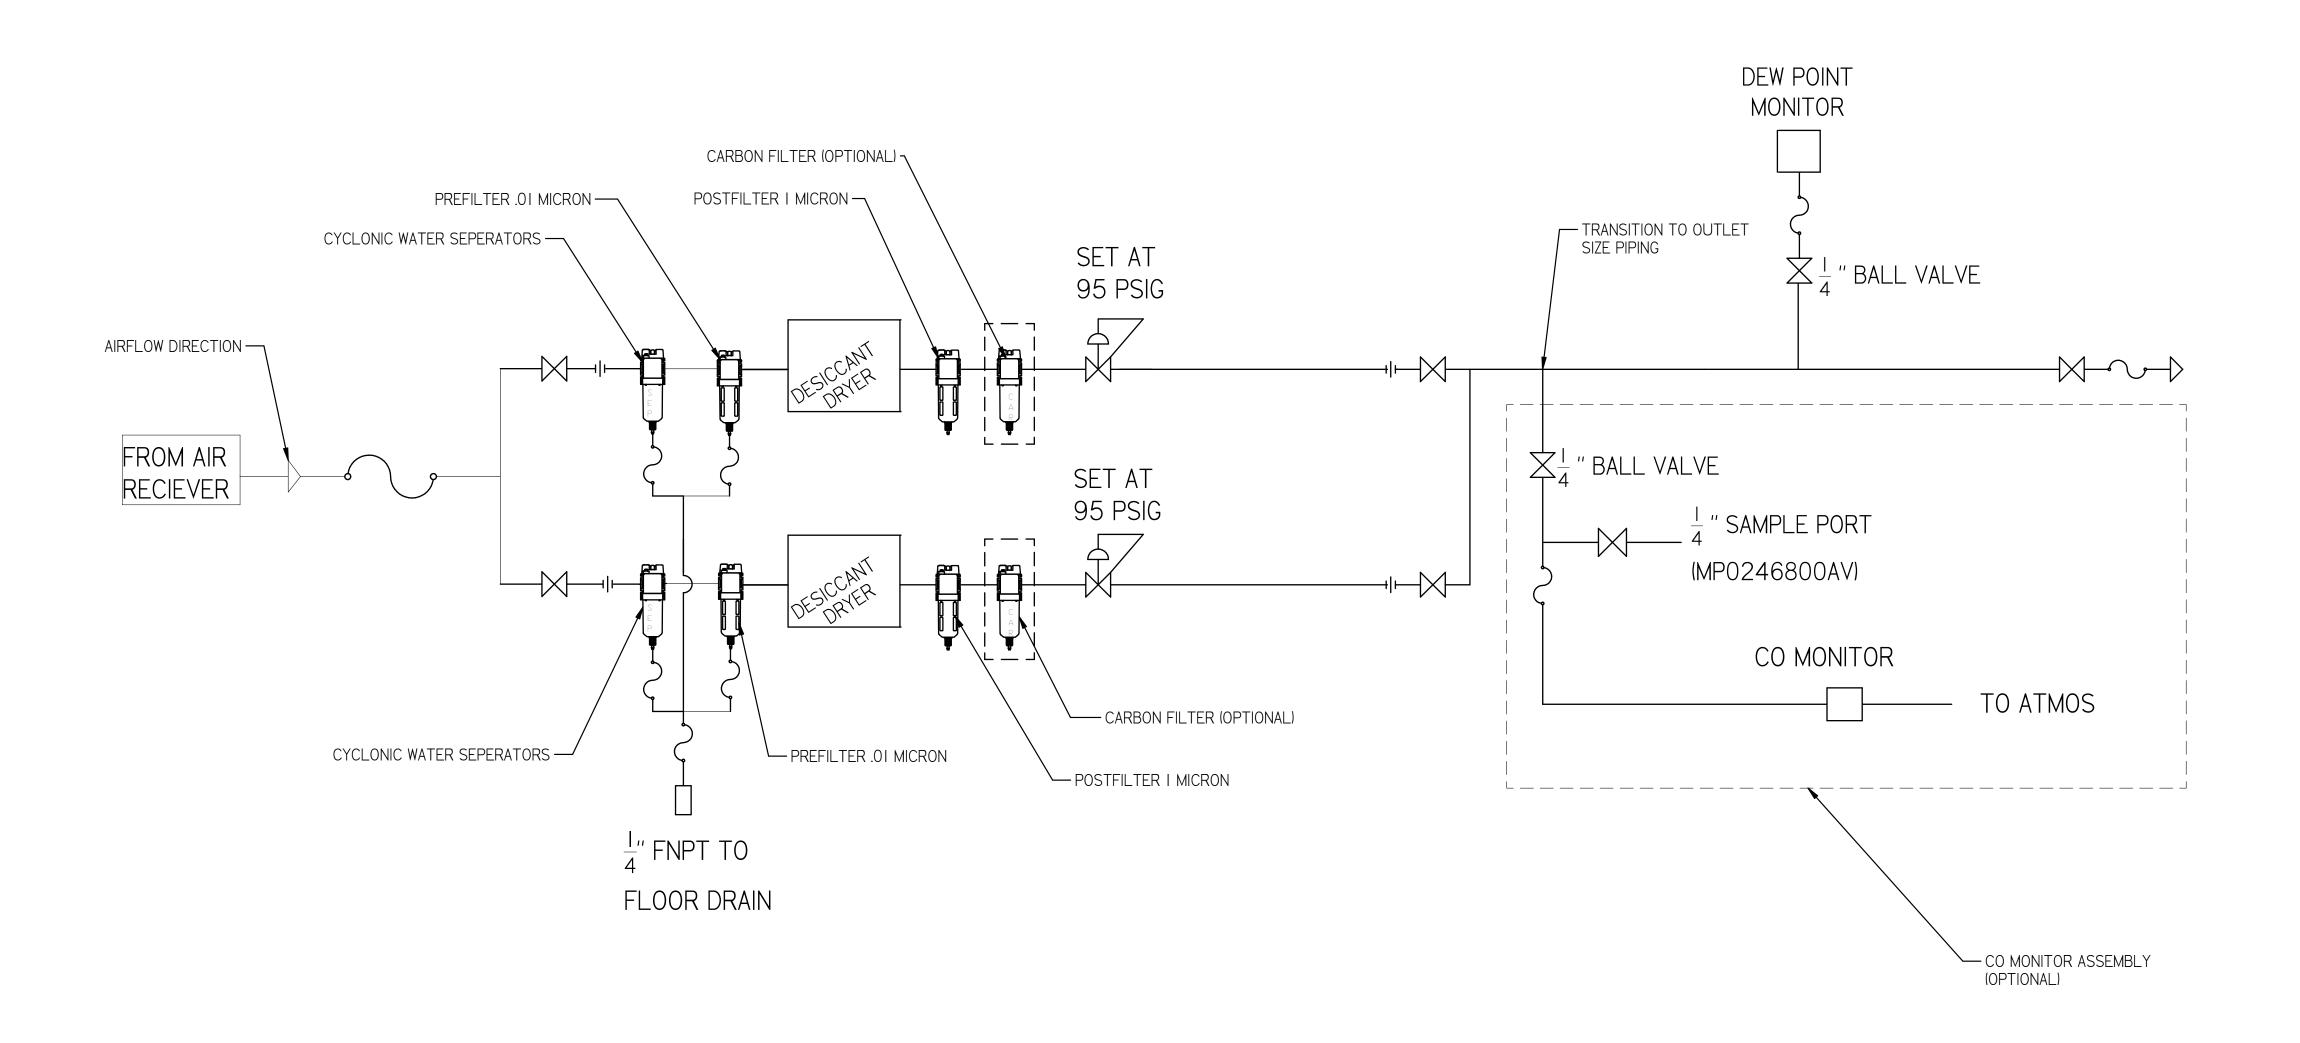

LSPI5A5

LAB SCROLL 15 HP PENTAPLEX WITH 200 GALLON AIR RECIEVER

> LAB DRYER FLOW DIAGRAM

| REVISION NOTES     |          |        |  |  |  |
|--------------------|----------|--------|--|--|--|
| DESCRIPTION        | ECN      | PR/NOR |  |  |  |
| PRODUCTION RELEASE | PXEC0169 | N/A    |  |  |  |

| PIPE SIZE CHART |                     |                  |  |  |  |
|-----------------|---------------------|------------------|--|--|--|
| PUMP COUNT      | DRYER PLUMBING SIZE | OUTLET PIPE SIZE |  |  |  |
| 2               | 1/2"                | 1/2"             |  |  |  |
| 3               | 1/2"                | ["               |  |  |  |
| 4               | ["                  | I-I/4''          |  |  |  |
| 6               | ["                  | 1-1/2"           |  |  |  |
| 8               | ["                  | 1-1/2"           |  |  |  |
| 9               | ["                  | 1-1/2"           |  |  |  |
| 12              | I-I/2"              | 2"               |  |  |  |
| 15              | I-I/2"              | 2"               |  |  |  |
| 18              | I-I/2"              | 2"               |  |  |  |