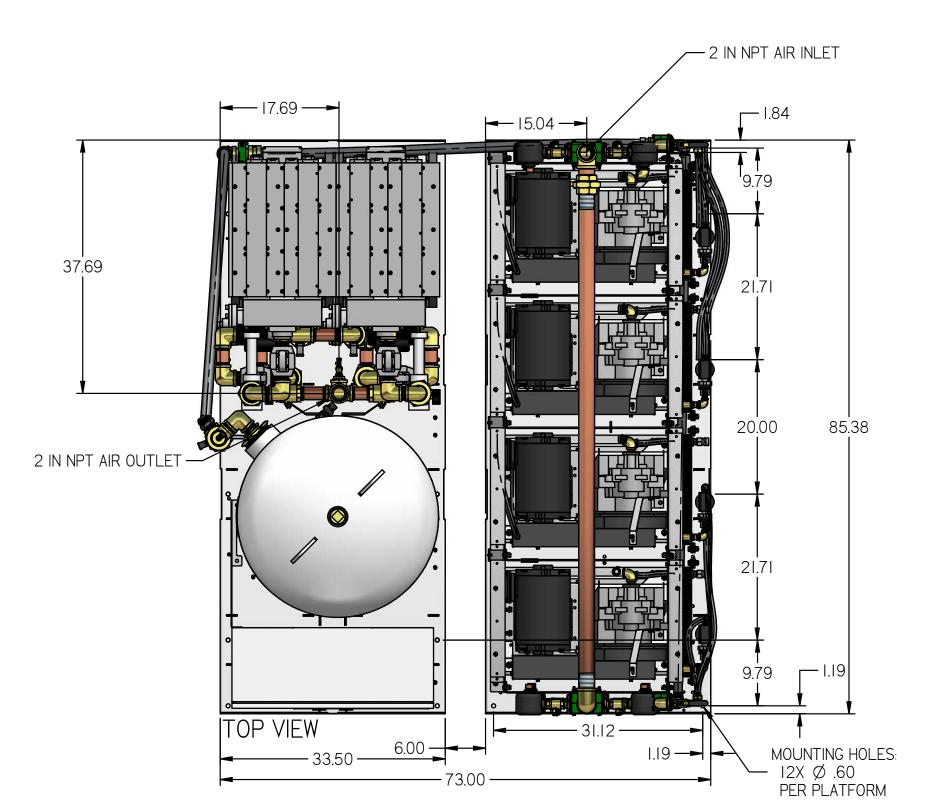

DESCRIPTION ECN PR/NOR
PRODUCTION RELEASE PXEC0169 N/A

LSP15A5

LAB SCROLL 15 HP
PENTAPLEX WITH 200
GALLON AIR RECIEVER
LAB COMPRESSOR

FLOW DIAGRAM

PRESSURE SWITCH

REGULATOR

SEPARATOR

CHECK VALVE