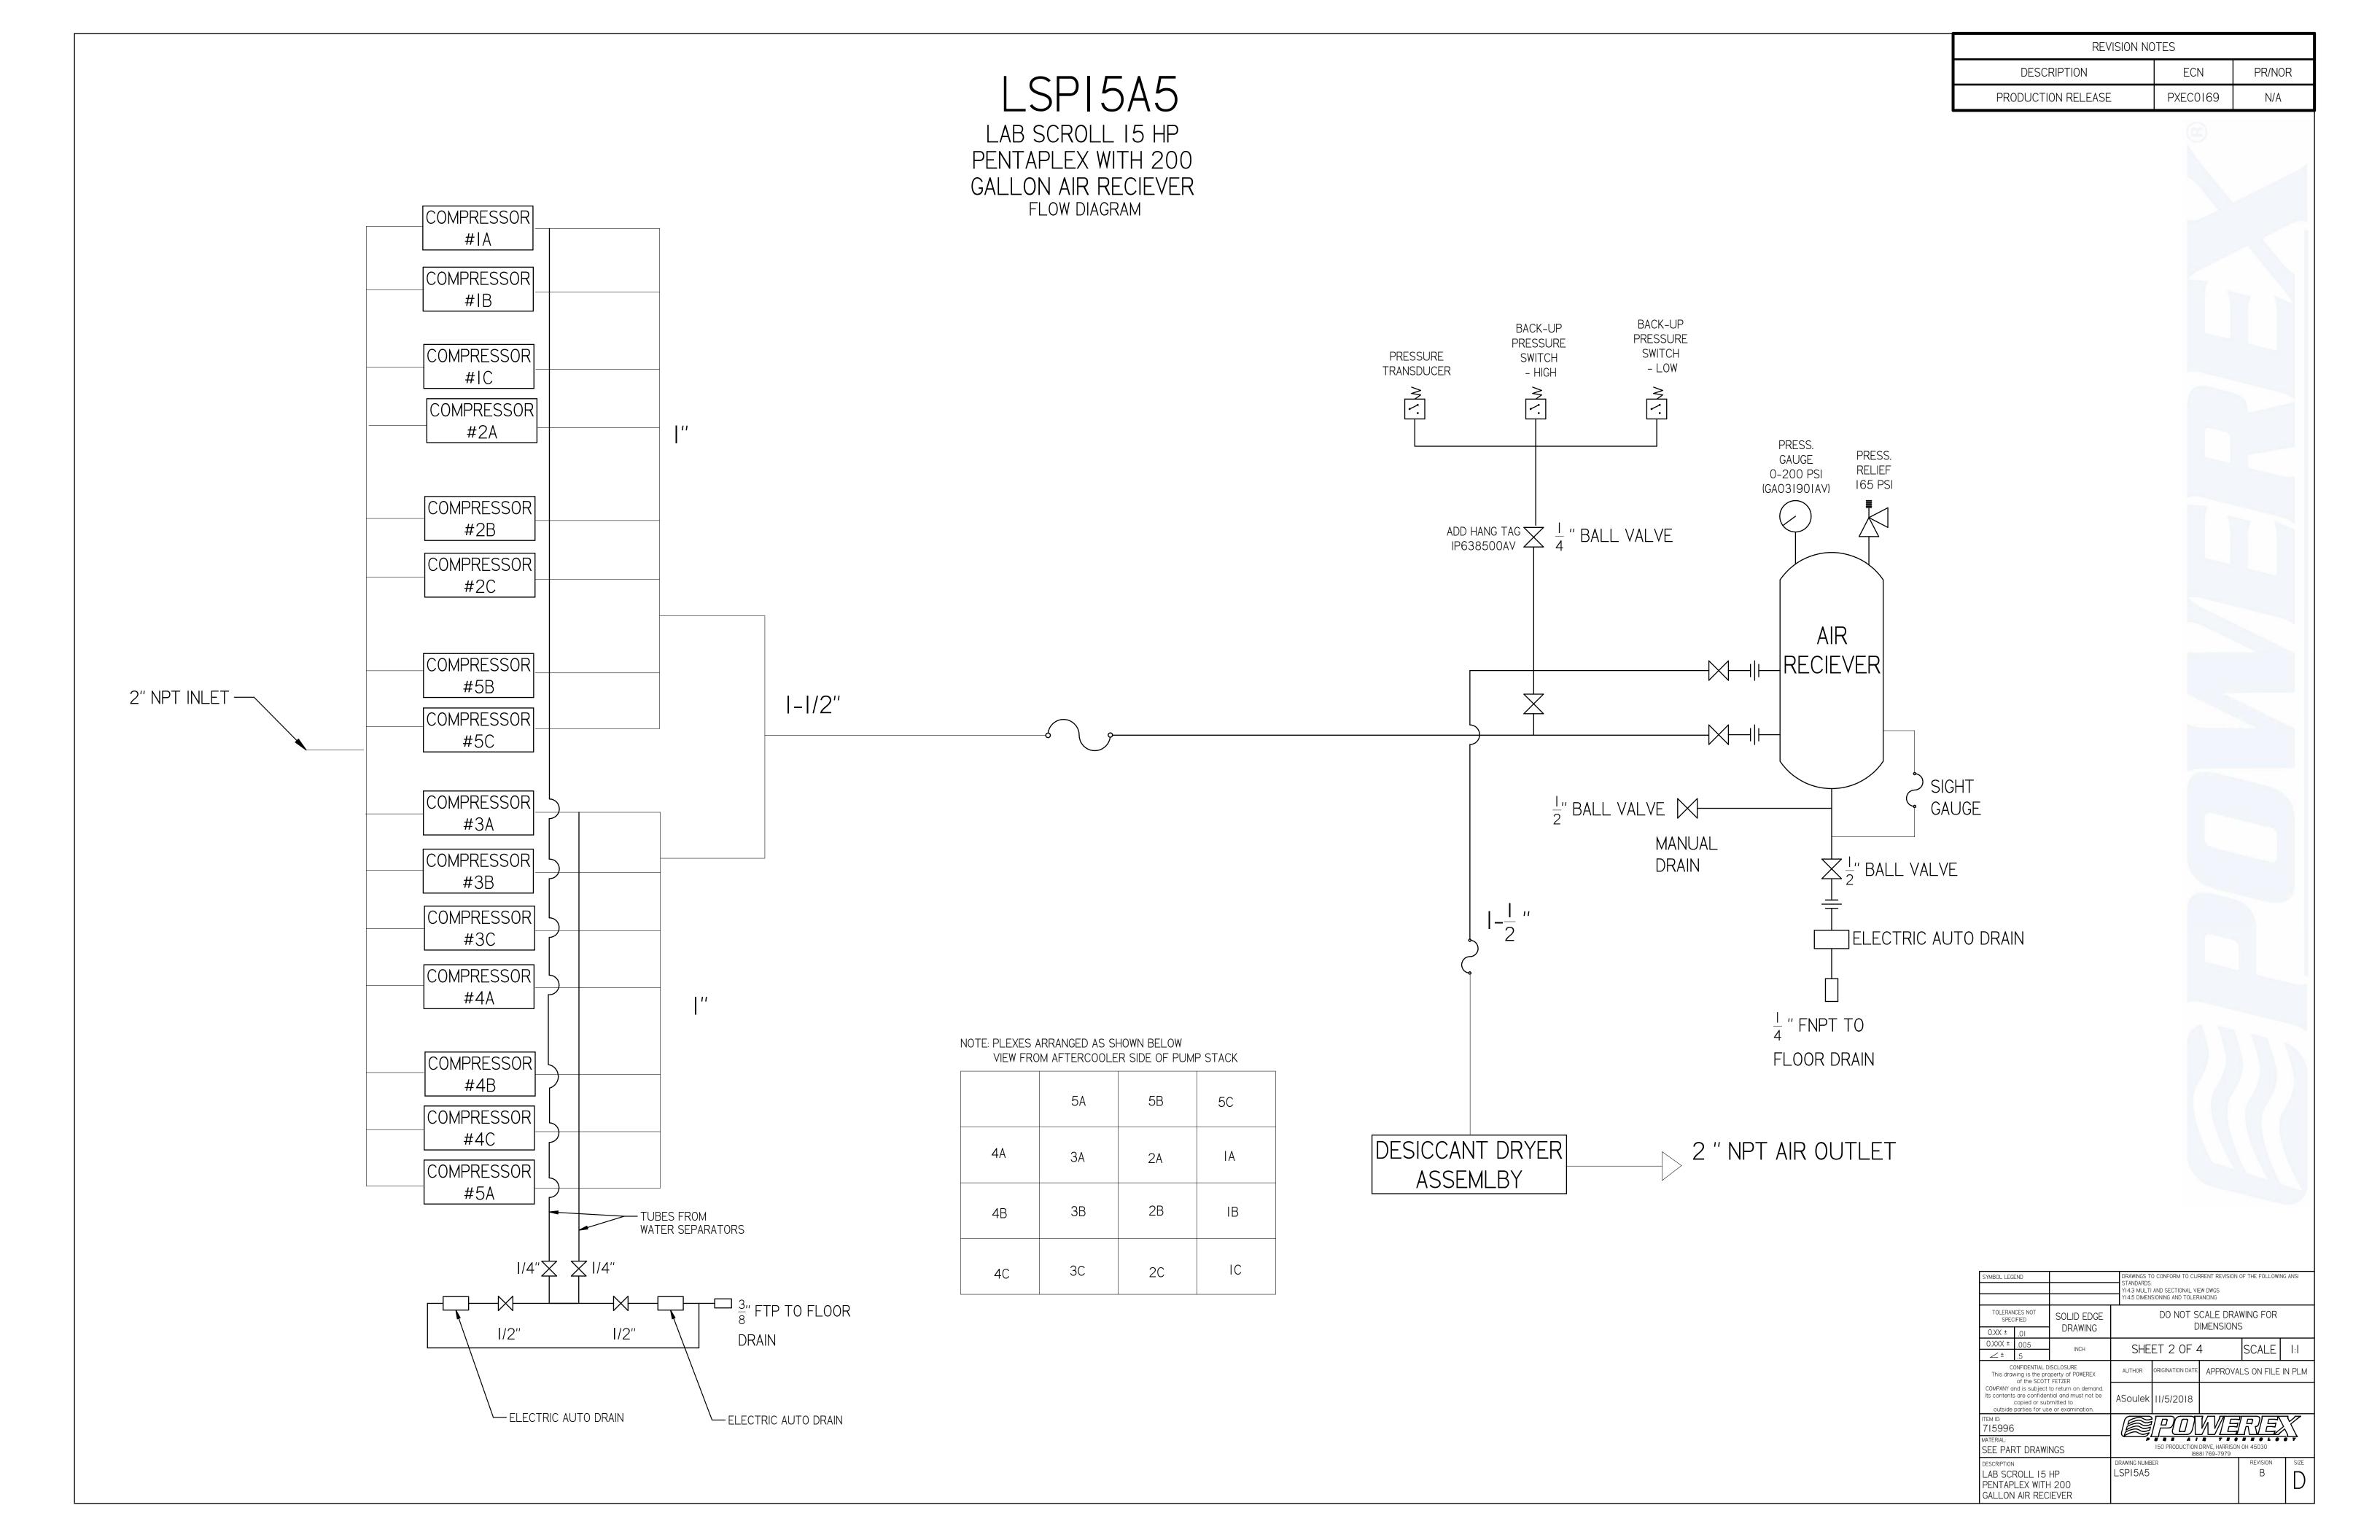

DESCRIPTION ECN PR/NOR
PRODUCTION RELEASE PXEC0169 N/A

LSP15A5

LAB SCROLL 15 HP
PENTAPLEX WITH 200
GALLON AIR RECIEVER
LAB COMPRESSOR

FLOW DIAGRAM

PRESSURE SWITCH

REGULATOR

SEPARATOR

CHECK VALVE

FLEX LINE

RELIEF VALVE

INTAKE FILTER

AIR FILTER

3 WAY VALVE

CARBON FILTER

BALL VALVE

| SYMBOL LEG                                                                                                                                               | END  | DRAWINGS TO CONFORM TO CURRENT REVISION STANDARDS: Y14.3 MULTI AND SECTIONAL VIEW DWGS Y14.5 DIMENSIONING AND TOLERANCING |                                                           |                          |               | OF THE FOLLOWIN | IG ANSI |
|----------------------------------------------------------------------------------------------------------------------------------------------------------|------|---------------------------------------------------------------------------------------------------------------------------|-----------------------------------------------------------|--------------------------|---------------|-----------------|---------|
| TOLERANCES NOT SOLID EDGE                                                                                                                                |      | DO NOT SCALE DRAWING FOR DIMENSIONS                                                                                       |                                                           |                          |               |                 |         |
| 0.XX ±                                                                                                                                                   | .01  | DRAWING                                                                                                                   | DIMENSIONS                                                |                          |               |                 |         |
| 0.XXX ±                                                                                                                                                  | .005 | INCH                                                                                                                      | SHEET 3 OF 4                                              |                          |               | SCALE           | 1:1     |
| ∠±                                                                                                                                                       | .5   | INCIT                                                                                                                     |                                                           |                          |               | SCALL           | 1.1     |
| CONFIDENTIAL DISCLOSURE This drawing is the property of POWEREX of the SCOTT FETZER                                                                      |      | AUTHOR                                                                                                                    | ORIGINATION DATE                                          | APPROVALS ON FILE IN PLM |               |                 |         |
| COMPANY and is subject to return on demand. Its contents are confidential and must not be copied or submitted to outside parties for use or examination. |      | ASoulek                                                                                                                   | 11/5/2018                                                 |                          |               |                 |         |
| TTEM ID: 715996                                                                                                                                          |      |                                                                                                                           |                                                           | PO                       | WVIE          | NE              |         |
| MATERIAL:<br>SEE PART DRAWINGS                                                                                                                           |      |                                                                                                                           | 150 PRODUCTION DRIVE, HARRISON OH 45030<br>(888) 769-7979 |                          |               |                 |         |
| DESCRIPTION LAB SCROLL 15 HP PENTAPLEX WITH 200 GALLON AIR RECIEVER                                                                                      |      | DRAWING NUME<br>LSP15A5                                                                                                   | ER                                                        |                          | REVISION<br>B | D SIZE          |         |