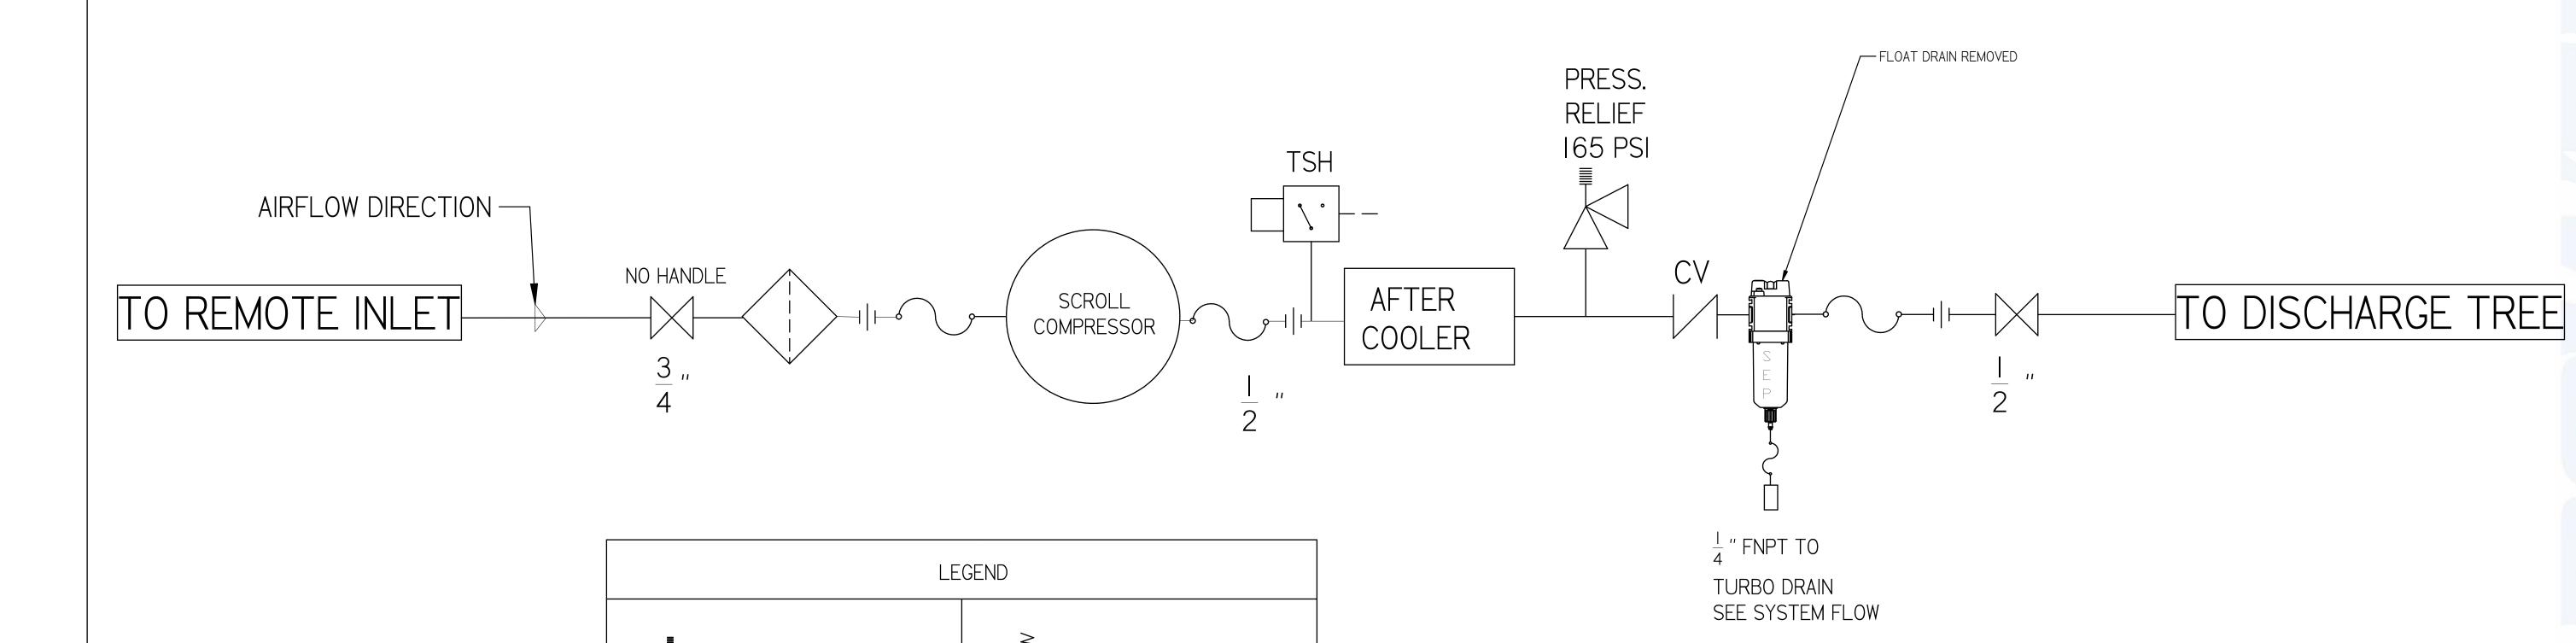

DESCRIPTION ECN PR/NOR
PRODUCTION RELEASE PXEC0169 N/A

LSP15A5

LAB SCROLL 15 HP
PENTAPLEX WITH 200
GALLON AIR RECIEVER
LAB COMPRESSOR

FLOW DIAGRAM

PRESSURE SWITCH

REGULATOR

SEPARATOR

CHECK VALVE

FLEX LINE

RELIEF VALVE

INTAKE FILTER

AIR FILTER

3 WAY VALVE

CARBON FILTER

BALL VALVE

| SYMBOL LEG                                                                                                                                               | END  | DRAWINGS TO CONFORM TO CURRENT REVISION STANDARDS: Y14.3 MULTI AND SECTIONAL VIEW DWGS Y14.5 DIMENSIONING AND TOLERANCING |                                                           |                          |               | OF THE FOLLOWIN | IG ANSI |
|----------------------------------------------------------------------------------------------------------------------------------------------------------|------|---------------------------------------------------------------------------------------------------------------------------|-----------------------------------------------------------|--------------------------|---------------|-----------------|---------|
| TOLERANCES NOT SOLID EDGE                                                                                                                                |      | DO NOT SCALE DRAWING FOR DIMENSIONS                                                                                       |                                                           |                          |               |                 |         |
| 0.XX ±                                                                                                                                                   | .01  | DRAWING                                                                                                                   | DIMENSIONS                                                |                          |               |                 |         |
| 0.XXX ±                                                                                                                                                  | .005 | INCH                                                                                                                      | SHEET 3 OF 4                                              |                          |               | SCALE           | 1:1     |
| ∠±                                                                                                                                                       | .5   | INCIT                                                                                                                     |                                                           |                          |               | SCALL           | 1.1     |
| CONFIDENTIAL DISCLOSURE This drawing is the property of POWEREX of the SCOTT FETZER                                                                      |      | AUTHOR                                                                                                                    | ORIGINATION DATE                                          | APPROVALS ON FILE IN PLM |               |                 |         |
| COMPANY and is subject to return on demand. Its contents are confidential and must not be copied or submitted to outside parties for use or examination. |      | ASoulek                                                                                                                   | 11/5/2018                                                 |                          |               |                 |         |
| TTEM ID: 715996                                                                                                                                          |      |                                                                                                                           |                                                           | PO                       | WVIE          | NE              |         |
| MATERIAL:<br>SEE PART DRAWINGS                                                                                                                           |      |                                                                                                                           | 150 PRODUCTION DRIVE, HARRISON OH 45030<br>(888) 769-7979 |                          |               |                 |         |
| DESCRIPTION LAB SCROLL 15 HP PENTAPLEX WITH 200 GALLON AIR RECIEVER                                                                                      |      | DRAWING NUME<br>LSP15A5                                                                                                   | ER                                                        |                          | REVISION<br>B | D SIZE          |         |