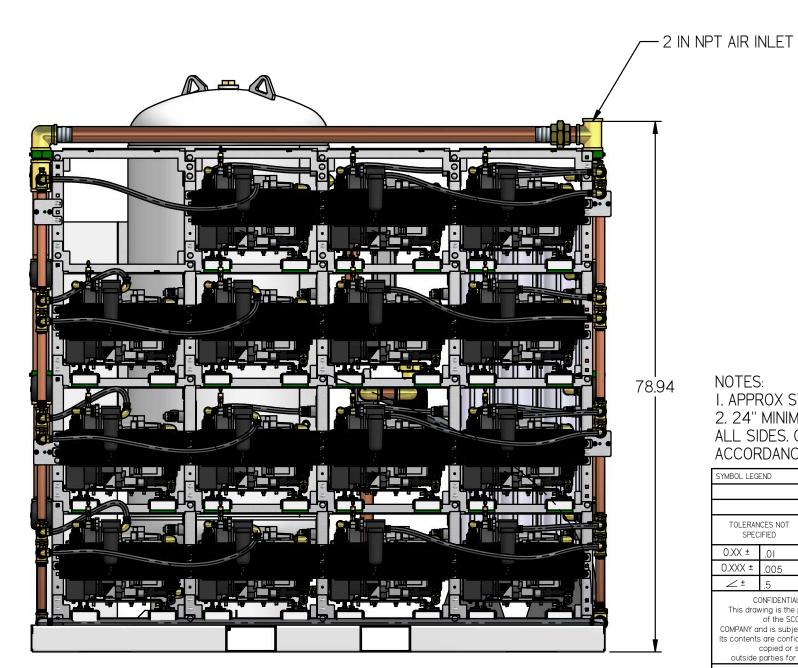

LSPI5A5

LAB SCROLL 15 HP PENTAPLEX WITH 200 GALLON AIR RECIEVER

RIGHT VIEW

| NOTES:                     |                          |
|----------------------------|--------------------------|
| I. APPROX SYSTEM WEIGHT: 6 | 768 LB                   |
| 2. 24" MINIMUM MAINTENANC  | E CLEARANCE RECOMMENDED  |
| ALL SIDES. CLEARANCE FOR   | CONTROL PANELSHALL BE IN |
| ACCORDANCE WITH OSHA/NEO   | REQUIREMENTS             |

| SYMBOL LEC                                                          | GEND                                                                                                                                                                                                                 |                         | DRAWINGS TO CONFORM TO CURRENT REVISION OF THE FOLLOWING ANSI STANDARDS:  Y14.3 MULTI AND SECTIONAL VIEW DWGS Y14.5 DIMENSIONING AND TOLERANCING |           |               |            | IG ANSI |
|---------------------------------------------------------------------|----------------------------------------------------------------------------------------------------------------------------------------------------------------------------------------------------------------------|-------------------------|--------------------------------------------------------------------------------------------------------------------------------------------------|-----------|---------------|------------|---------|
| SPE                                                                 | NCES NOT<br>CIFIED                                                                                                                                                                                                   | SOLID EDGE<br>DRAWING   | DO NOT SCALE DRAWING FOR DIMENSIONS                                                                                                              |           |               |            |         |
| 0.XX ±                                                              | .01                                                                                                                                                                                                                  | 3                       |                                                                                                                                                  |           |               |            |         |
| 0.XXX ±                                                             | .005                                                                                                                                                                                                                 | INCH                    | SHEET I OF 4                                                                                                                                     |           | SCALE         | 1:14.2     |         |
| COMPANY of Its content                                              | This drawing is the property of POWEREX of the SCOTT FETZER COMPANY and is subject to return on demand. Its contents are confidential and must not be copied or submitted to outside parties for use or examination. |                         |                                                                                                                                                  | 11/5/2018 | 711110 771    | LS ON FILE |         |
| ITEM ID. 715996 MATERIAL                                            |                                                                                                                                                                                                                      |                         |                                                                                                                                                  | PO        | WE            | NE)        | Ţ       |
| SEE PAI                                                             | RT DRAW                                                                                                                                                                                                              | INGS                    | 150 PRODUCTION DRIVE, HARRISON OH 45030<br>(888) 769-7979                                                                                        |           |               |            |         |
| DESCRIPTION LAB SCROLL 15 HP PENTAPLEX WITH 200 GALLON AIR RECIEVER |                                                                                                                                                                                                                      | DRAWING NUME<br>LSP15A5 | BER                                                                                                                                              |           | revision<br>B | SIZE       |         |