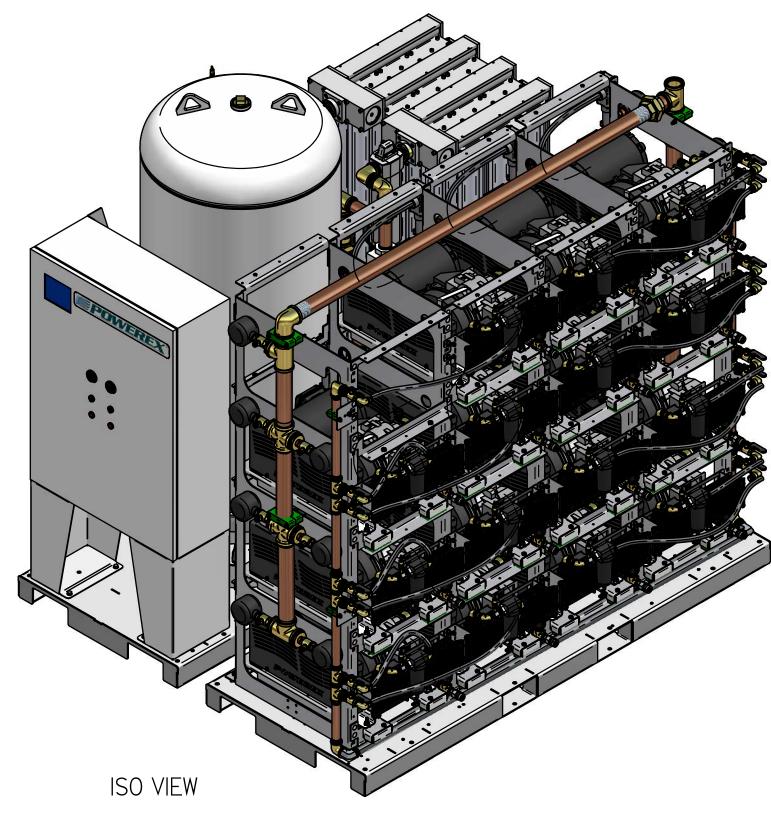

LSPI5A5

LAB SCROLL 15 HP PENTAPLEX WITH 200 GALLON AIR RECIEVER

RIGHT VIEW

| NOTES:                     |                          |
|----------------------------|--------------------------|
| I. APPROX SYSTEM WEIGHT: 6 | 768 LB                   |
| 2. 24" MINIMUM MAINTENANC  | E CLEARANCE RECOMMENDED  |
| ALL SIDES. CLEARANCE FOR   | CONTROL PANELSHALL BE IN |
| ACCORDANCE WITH OSHA/NEO   | REQUIREMENTS             |