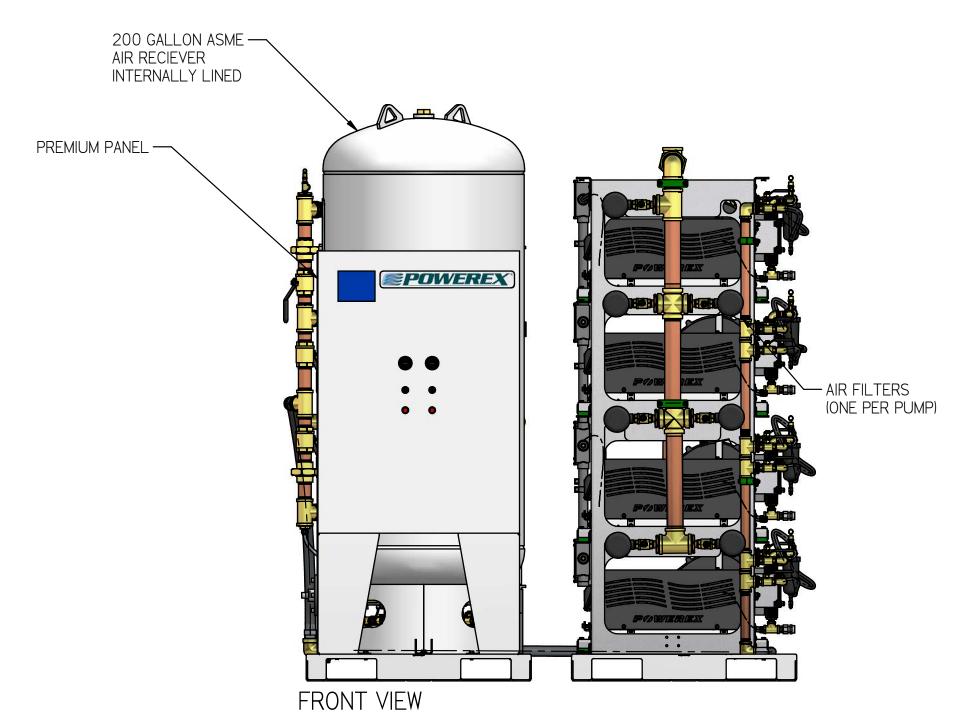

| SYMBOL LEC                                                          | GEND                                                                                                                                                                                                                 |                         | DRAWINGS TO CONFORM TO CURRENT REVISION OF THE FOLLOWING ANSI STANDARDS:  Y14.3 MULTI AND SECTIONAL VIEW DWGS Y14.5 DIMENSIONING AND TOLERANCING |           |               |            | IG ANSI |
|---------------------------------------------------------------------|----------------------------------------------------------------------------------------------------------------------------------------------------------------------------------------------------------------------|-------------------------|--------------------------------------------------------------------------------------------------------------------------------------------------|-----------|---------------|------------|---------|
| SPE                                                                 | NCES NOT<br>CIFIED                                                                                                                                                                                                   | SOLID EDGE<br>DRAWING   | DO NOT SCALE DRAWING FOR DIMENSIONS                                                                                                              |           |               |            |         |
| 0.XX ±                                                              | .01                                                                                                                                                                                                                  | 3                       |                                                                                                                                                  |           |               |            |         |
| 0.XXX ±                                                             | .005                                                                                                                                                                                                                 | INCH                    | SHEET I OF 4                                                                                                                                     |           | SCALE         | 1:14.2     |         |
| COMPANY of Its content                                              | This drawing is the property of POWEREX of the SCOTT FETZER COMPANY and is subject to return on demand. Its contents are confidential and must not be copied or submitted to outside parties for use or examination. |                         |                                                                                                                                                  | 11/5/2018 | 711110 771    | LS ON FILE |         |
| ITEM ID. 715996 MATERIAL                                            |                                                                                                                                                                                                                      |                         |                                                                                                                                                  | PO        | WE            | NE)        | Ţ       |
| SEE PAI                                                             | RT DRAW                                                                                                                                                                                                              | INGS                    | 150 PRODUCTION DRIVE, HARRISON OH 45030<br>(888) 769-7979                                                                                        |           |               |            |         |
| DESCRIPTION LAB SCROLL 15 HP PENTAPLEX WITH 200 GALLON AIR RECIEVER |                                                                                                                                                                                                                      | DRAWING NUME<br>LSP15A5 | BER                                                                                                                                              |           | revision<br>B | SIZE       |         |