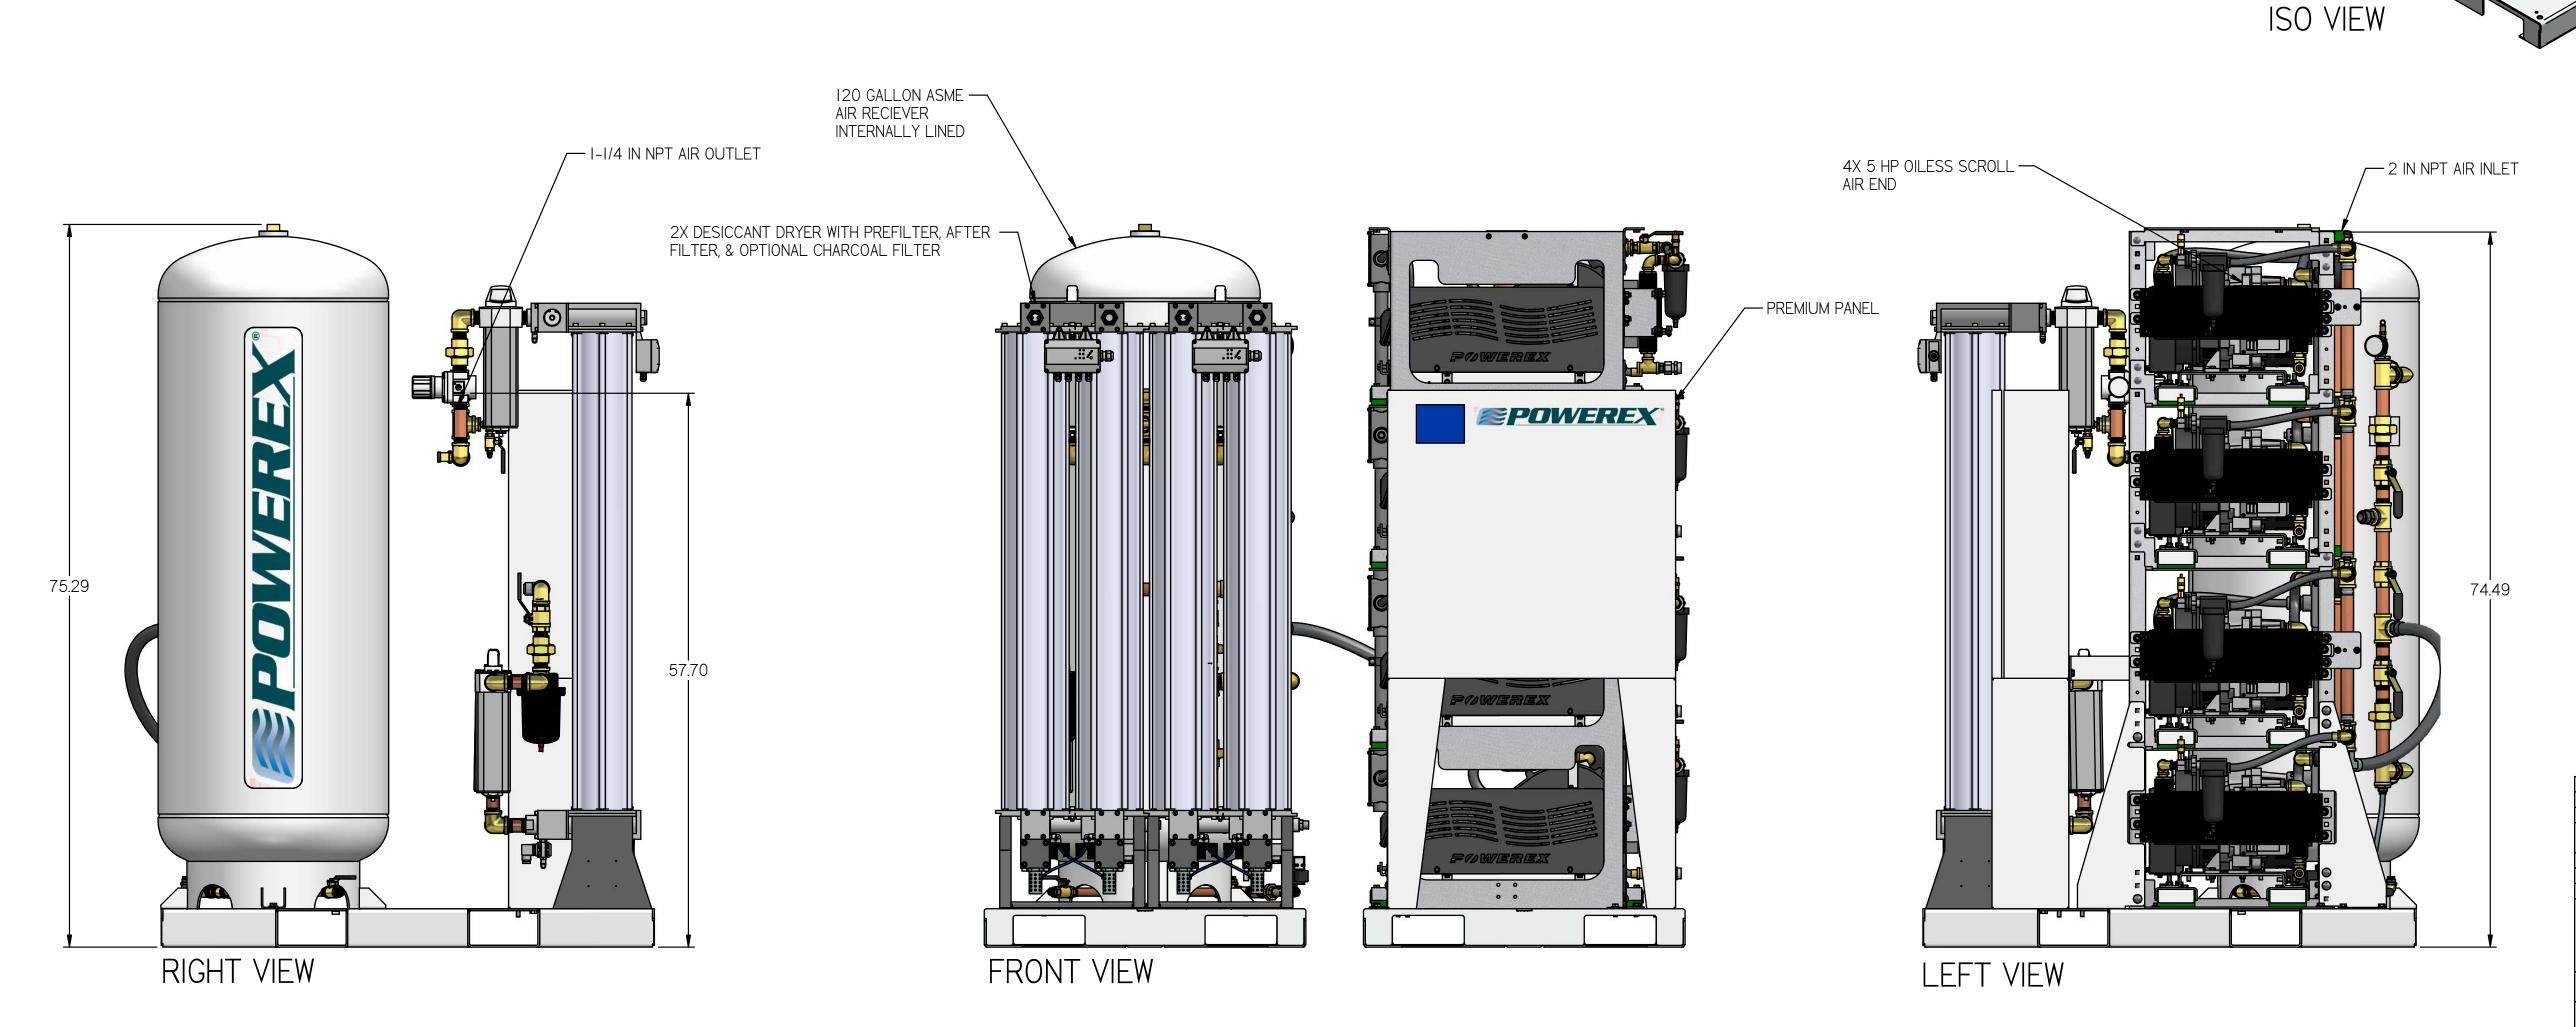

LAB OPEN SCROLL SYSTEM 5 HP QUADPLEX WITH 120 GALLON TANK

NOTES:
I. APPROX SYSTEM WEIGHT: 2424 LB
2. 24" MINIMUM MAINTENANCE CLEARANCE RECOMMENDED
ALL SIDES. CLEARANCE FOR CONTROL PANELSHALL BE IN
ACCORDANCE WITH OSHA/NEC REQUIREMENTS

REVISION NOTES

PR/NOR

N/A

DESCRIPTION

| ACCO                                                                                                                                                     | RDANCE | E WITH OSHA                                               | /NEC RE                                                                                                                                           | QUIREMEN         | NTS     |                          |      |  |
|----------------------------------------------------------------------------------------------------------------------------------------------------------|--------|-----------------------------------------------------------|---------------------------------------------------------------------------------------------------------------------------------------------------|------------------|---------|--------------------------|------|--|
| SYMBOL LEGEND                                                                                                                                            |        |                                                           | DRAWINGS TO CONFORM TO CURRENT REVISION OF THE FOLLOWING ANSI STANDARDS: YI 4.3 MULTI AND SECTIONAL VIEW DWGS YI 4.5 DIMENSIONING AND TOLERANCING |                  |         |                          |      |  |
| TOLERANCES NOT SPECIFIED  0.XX ± 01                                                                                                                      |        | SOLID EDGE<br>DRAWING                                     | DO NOT SCALE DRAWING FOR DIMENSIONS                                                                                                               |                  |         |                          |      |  |
| 0.XXX ±                                                                                                                                                  | .005   | INCH                                                      | SHEET I OF 4                                                                                                                                      |                  |         | SCALE                    | 1:10 |  |
| CONFIDENTIAL DISCLOSURE This drawing is the property of POWEREX of the SCOTT FETZER                                                                      |        |                                                           | AUTHOR                                                                                                                                            | ORIGINATION DATE | APPROVA | APPROVALS ON FILE IN PLM |      |  |
| COMPANY and is subject to return on demand. Its contents are confidential and must not be copied or submitted to outside parties for use or examination. |        |                                                           | ASoulek                                                                                                                                           | 11/5/2018        |         |                          |      |  |
| TIEM ID: 716189                                                                                                                                          |        |                                                           |                                                                                                                                                   | PO               | W/I     |                          |      |  |
| MATERIAL:<br>SEE PART NOTES                                                                                                                              |        | I50 PRODUCTION DRIVE, HARRISON OH 45030<br>(888) 769-7979 |                                                                                                                                                   |                  |         | • 7                      |      |  |
| DESCRIPTION LAB OPEN SCROLL SYSTEM 5 HP QUADPLEX WITH 120 GALLON TANK                                                                                    |        |                                                           | DRAWING NUME<br>LSQ05A4                                                                                                                           |                  |         | revision<br>B            | SIZE |  |