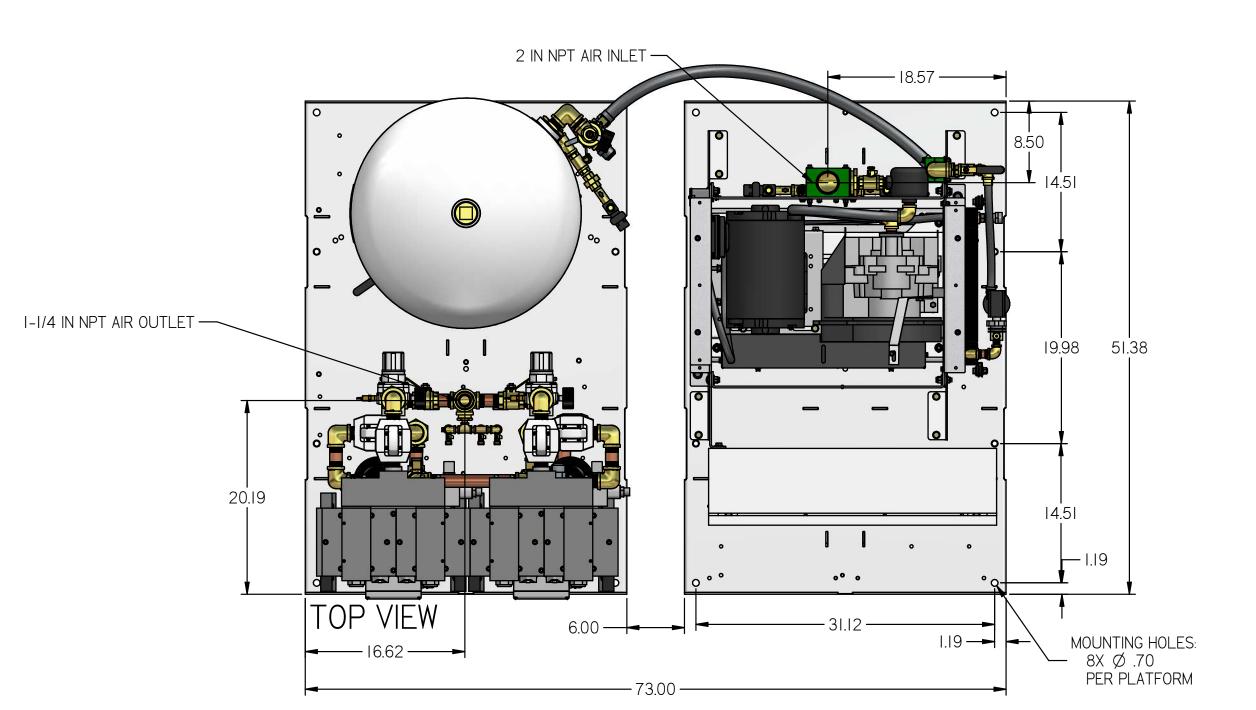

LAB OPEN SCROLL SYSTEM 5 HP QUADPLEX WITH 120 GALLON TANK

NOTES:
I. APPROX SYSTEM WEIGHT: 2424 LB
2. 24" MINIMUM MAINTENANCE CLEARANCE RECOMMENDED
ALL SIDES. CLEARANCE FOR CONTROL PANELSHALL BE IN
ACCORDANCE WITH OSHA/NEC REQUIREMENTS

REVISION NOTES

PR/NOR

N/A

DESCRIPTION

| ACCO                                                                                                                                                     | RDANCE | E WITH OSHA                                               | /NEC RE                                                                                                                                           | QUIREMEN         | NTS     |                          |      |  |
|----------------------------------------------------------------------------------------------------------------------------------------------------------|--------|-----------------------------------------------------------|---------------------------------------------------------------------------------------------------------------------------------------------------|------------------|---------|--------------------------|------|--|
| SYMBOL LEGEND                                                                                                                                            |        |                                                           | DRAWINGS TO CONFORM TO CURRENT REVISION OF THE FOLLOWING ANSI STANDARDS: YI 4.3 MULTI AND SECTIONAL VIEW DWGS YI 4.5 DIMENSIONING AND TOLERANCING |                  |         |                          |      |  |
| TOLERANCES NOT SPECIFIED  0.XX ± 01                                                                                                                      |        | SOLID EDGE<br>DRAWING                                     | DO NOT SCALE DRAWING FOR DIMENSIONS                                                                                                               |                  |         |                          |      |  |
| 0.XXX ±                                                                                                                                                  | .005   | INCH                                                      | SHEET I OF 4                                                                                                                                      |                  |         | SCALE                    | 1:10 |  |
| CONFIDENTIAL DISCLOSURE This drawing is the property of POWEREX of the SCOTT FETZER                                                                      |        |                                                           | AUTHOR                                                                                                                                            | ORIGINATION DATE | APPROVA | APPROVALS ON FILE IN PLM |      |  |
| COMPANY and is subject to return on demand. Its contents are confidential and must not be copied or submitted to outside parties for use or examination. |        |                                                           | ASoulek                                                                                                                                           | 11/5/2018        |         |                          |      |  |
| TIEM ID: 716189                                                                                                                                          |        |                                                           |                                                                                                                                                   | PO               | W/I     |                          |      |  |
| MATERIAL:<br>SEE PART NOTES                                                                                                                              |        | I50 PRODUCTION DRIVE, HARRISON OH 45030<br>(888) 769-7979 |                                                                                                                                                   |                  |         | • 7                      |      |  |
| DESCRIPTION LAB OPEN SCROLL SYSTEM 5 HP QUADPLEX WITH 120 GALLON TANK                                                                                    |        |                                                           | DRAWING NUME<br>LSQ05A4                                                                                                                           |                  |         | revision<br>B            | SIZE |  |