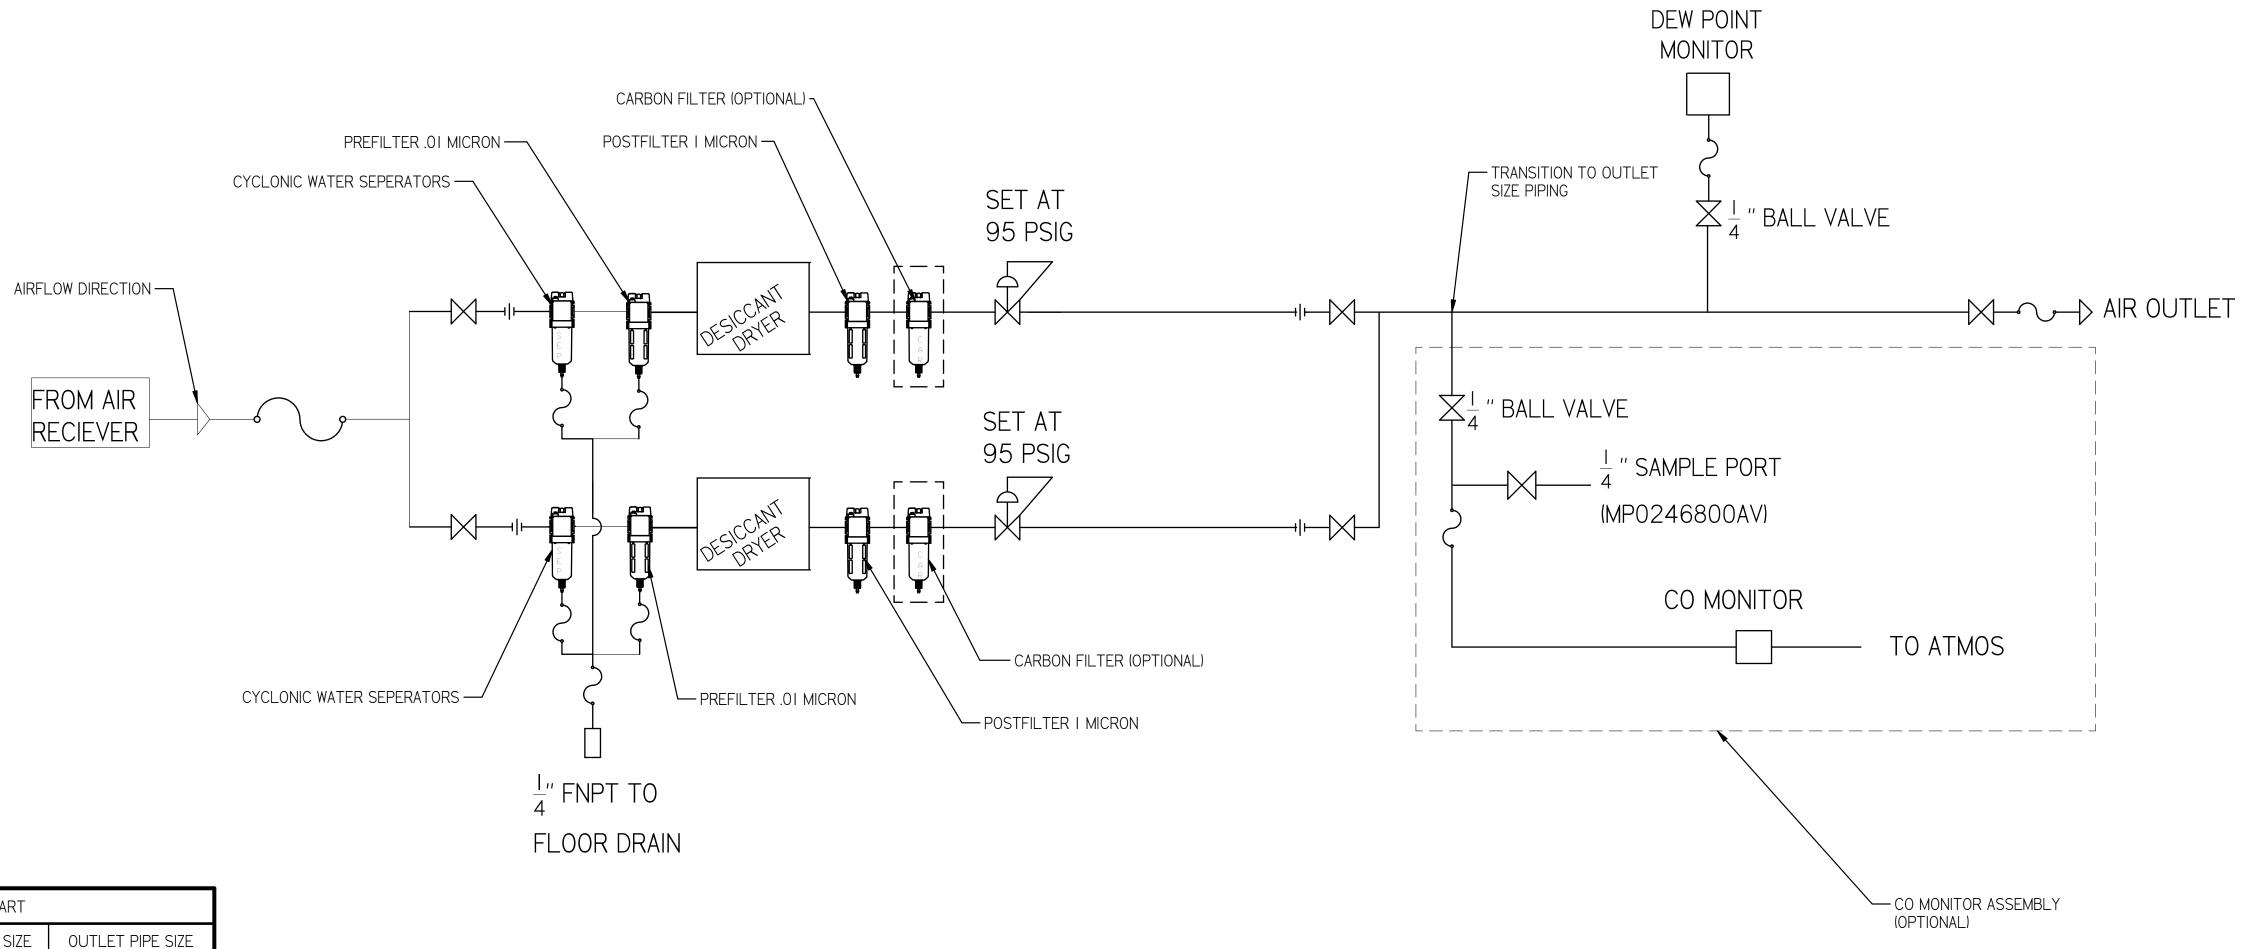

LSQ05A4

LAB OPEN SCROLL SYSTEM
5 HP QUADPLEX WITH I20
GALLON TANK
LAB DRYER
FLOW DIAGRAM

| REVISION NOTES     |          |        |  |  |  |
|--------------------|----------|--------|--|--|--|
| DESCRIPTION        | ECN      | PR/NOR |  |  |  |
| PRODUCTION RELEASE | PXEC0169 | N/A    |  |  |  |

| PIPE SIZE CHART |                     |                  |  |  |  |  |
|-----------------|---------------------|------------------|--|--|--|--|
| PUMP COUNT      | DRYER PLUMBING SIZE | OUTLET PIPE SIZE |  |  |  |  |
| 2               | 1/2"                | 1/2"             |  |  |  |  |
| 3               | 1/2"                | <u> </u> "       |  |  |  |  |
| 4               | ["                  | I-I/4"           |  |  |  |  |
| 6               | ["                  | I-I/2"           |  |  |  |  |
| 8               | ["                  | I-I/2"           |  |  |  |  |
| 9               | ["                  | I-I/2"           |  |  |  |  |
| 12              | I-I/2"              | 2"               |  |  |  |  |
| 15              | I-I/2"              | 2"               |  |  |  |  |
| 18              | I-I/2"              | 2"               |  |  |  |  |

TO DISCHARGE TREE

SEE SYSTEM FLOW

| LEGEND        |                       |  |  |  |  |
|---------------|-----------------------|--|--|--|--|
| RELIEF VALVE  | PRESSURE SWITCH       |  |  |  |  |
| INTAKE FILTER | REGULATOR             |  |  |  |  |
| AIR FILTER    | SEPARATOR  SEPARATOR  |  |  |  |  |
| 3 WAY VALVE   | CHECK VALVE           |  |  |  |  |
| CARBON FILTER | FLEX LINE             |  |  |  |  |
| BALL VALVE    | TSH  HIGH TEMP SWITCH |  |  |  |  |