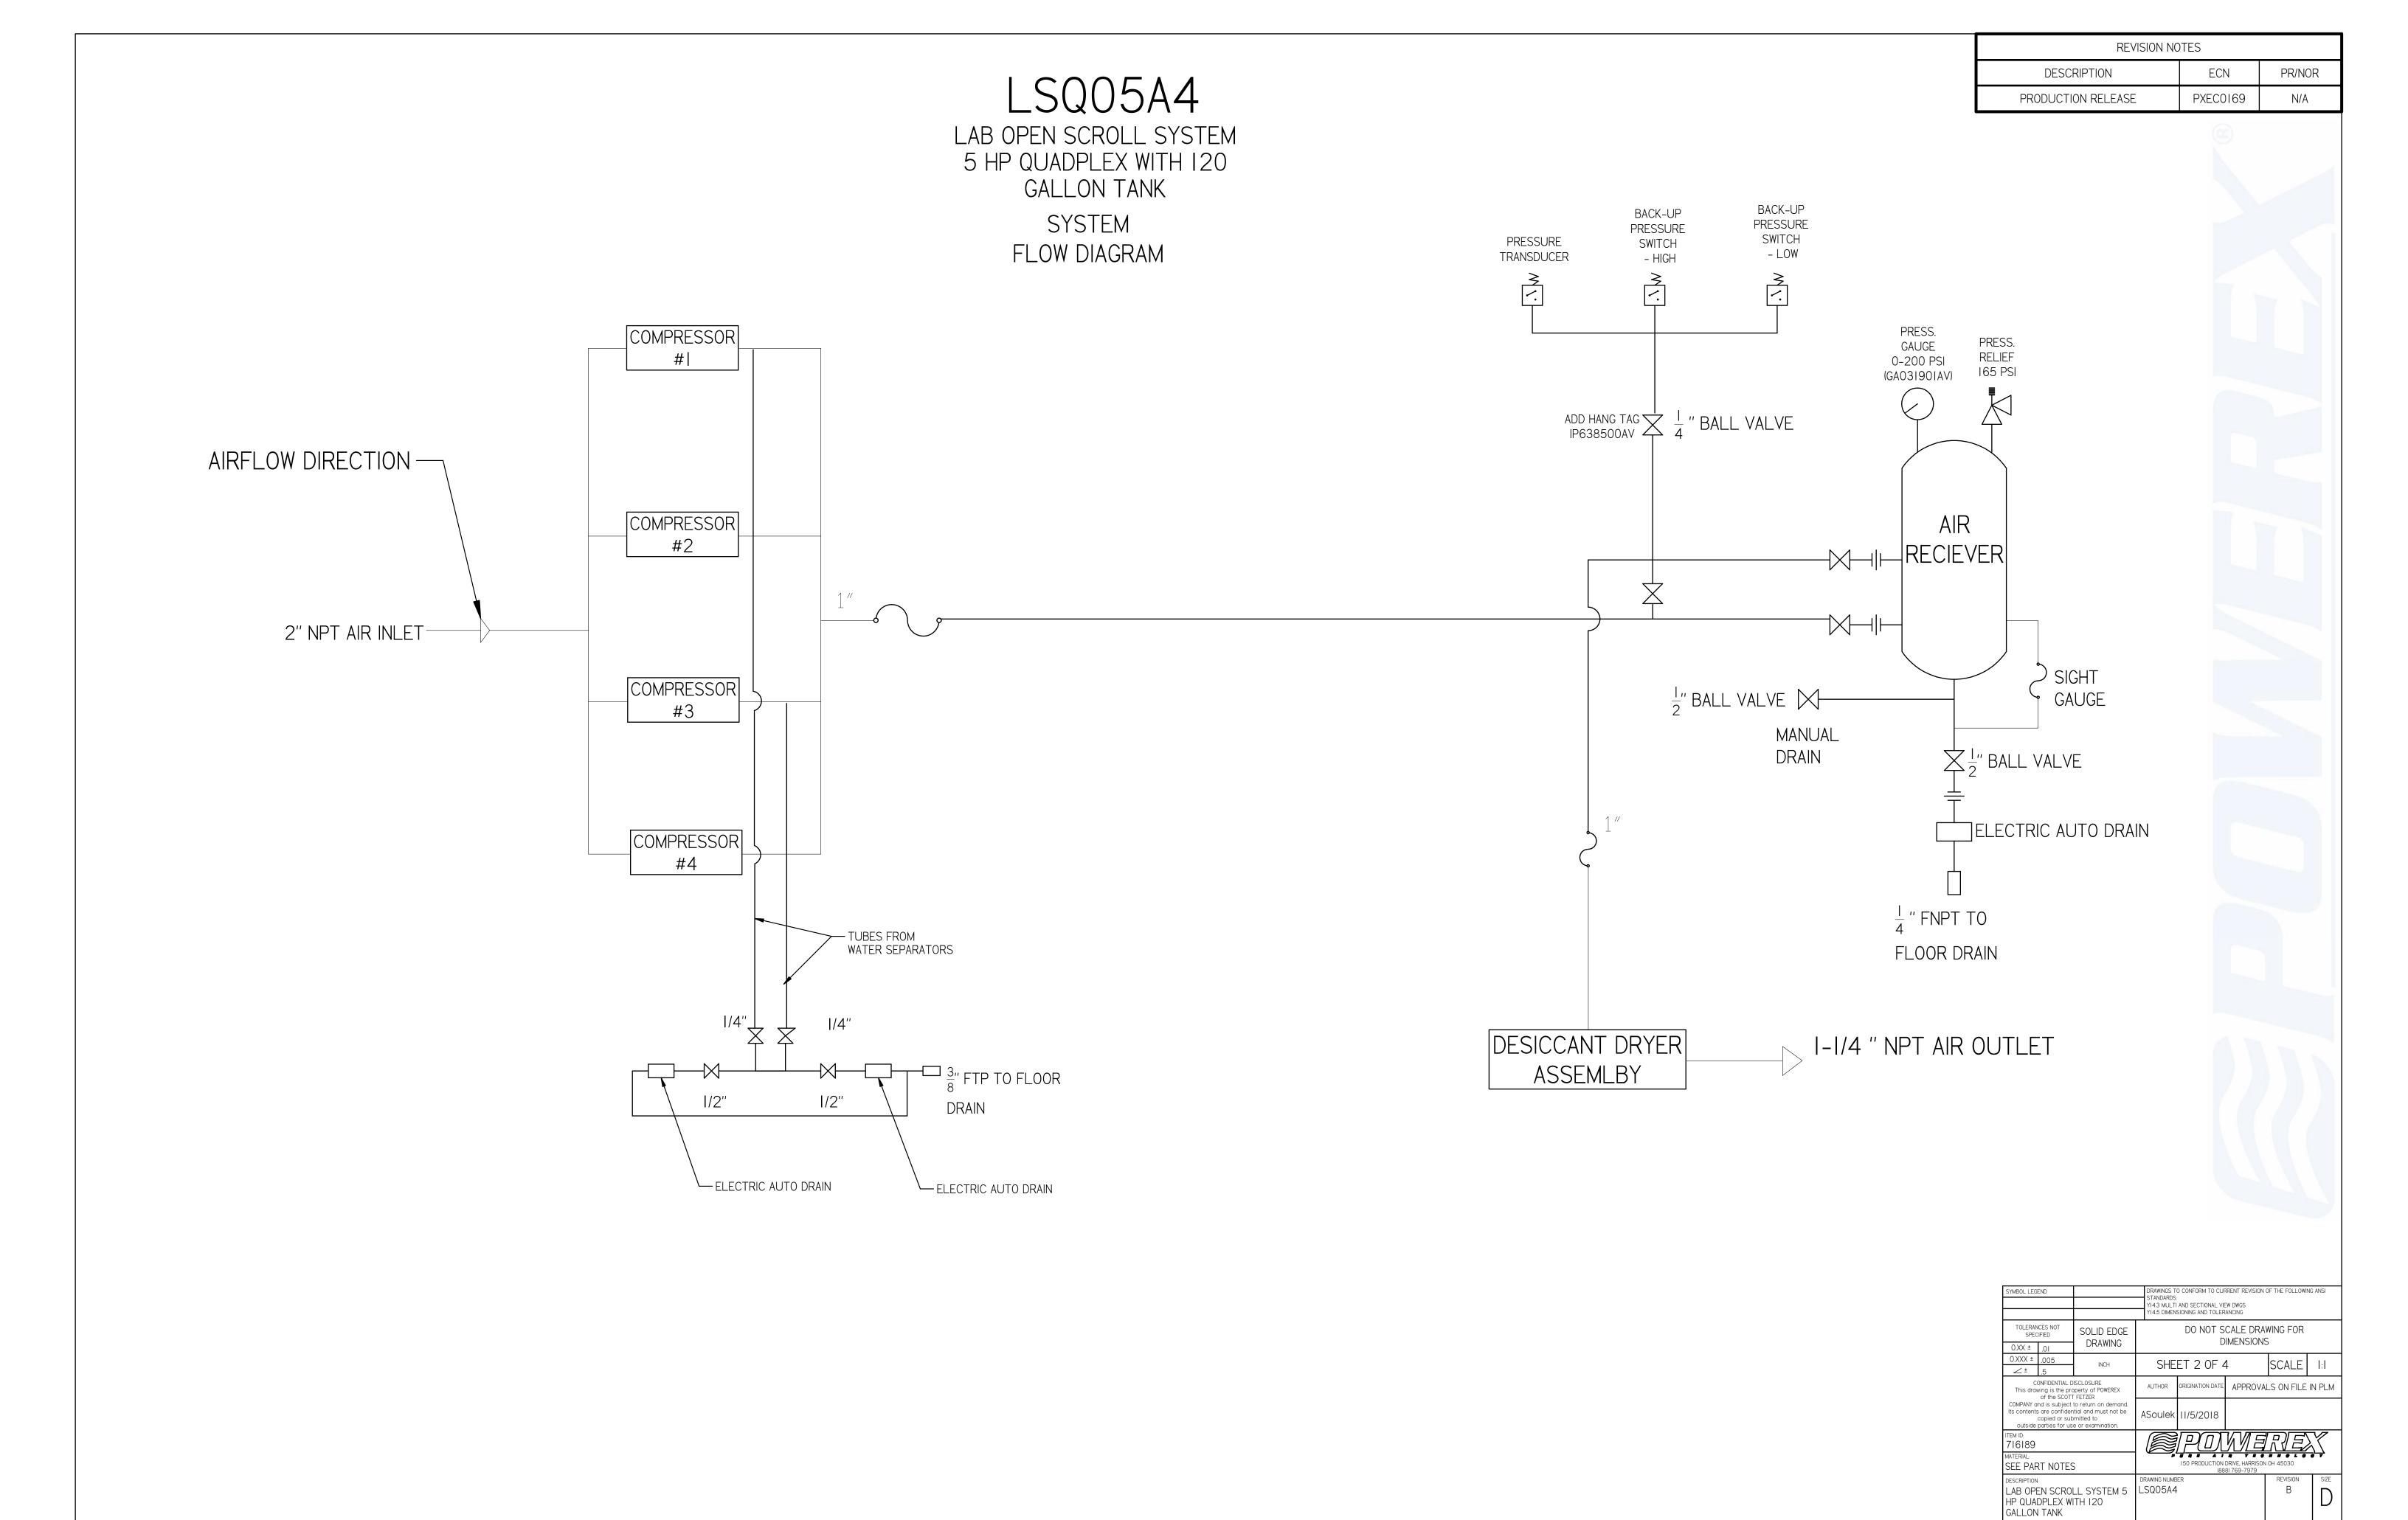

LSQ05A4

LAB OPEN SCROLL SYSTEM
5 HP QUADPLEX WITH I20
GALLON TANK
LAB COMPRESSOR
FLOW DIAGRAM

| REVISION NOTES     |          |        |  |  |  |
|--------------------|----------|--------|--|--|--|
| DESCRIPTION        | ECN      | PR/NOR |  |  |  |
| PRODUCTION RELEASE | PXEC0169 | N/A    |  |  |  |

TO DISCHARGE TREE

SEE SYSTEM FLOW

| LEGEND        |                       |  |  |  |  |
|---------------|-----------------------|--|--|--|--|
| RELIEF VALVE  | PRESSURE SWITCH       |  |  |  |  |
| INTAKE FILTER | REGULATOR             |  |  |  |  |
| AIR FILTER    | SEPARATOR  SEPARATOR  |  |  |  |  |
| 3 WAY VALVE   | CHECK VALVE           |  |  |  |  |
| CARBON FILTER | FLEX LINE             |  |  |  |  |
| BALL VALVE    | TSH  HIGH TEMP SWITCH |  |  |  |  |