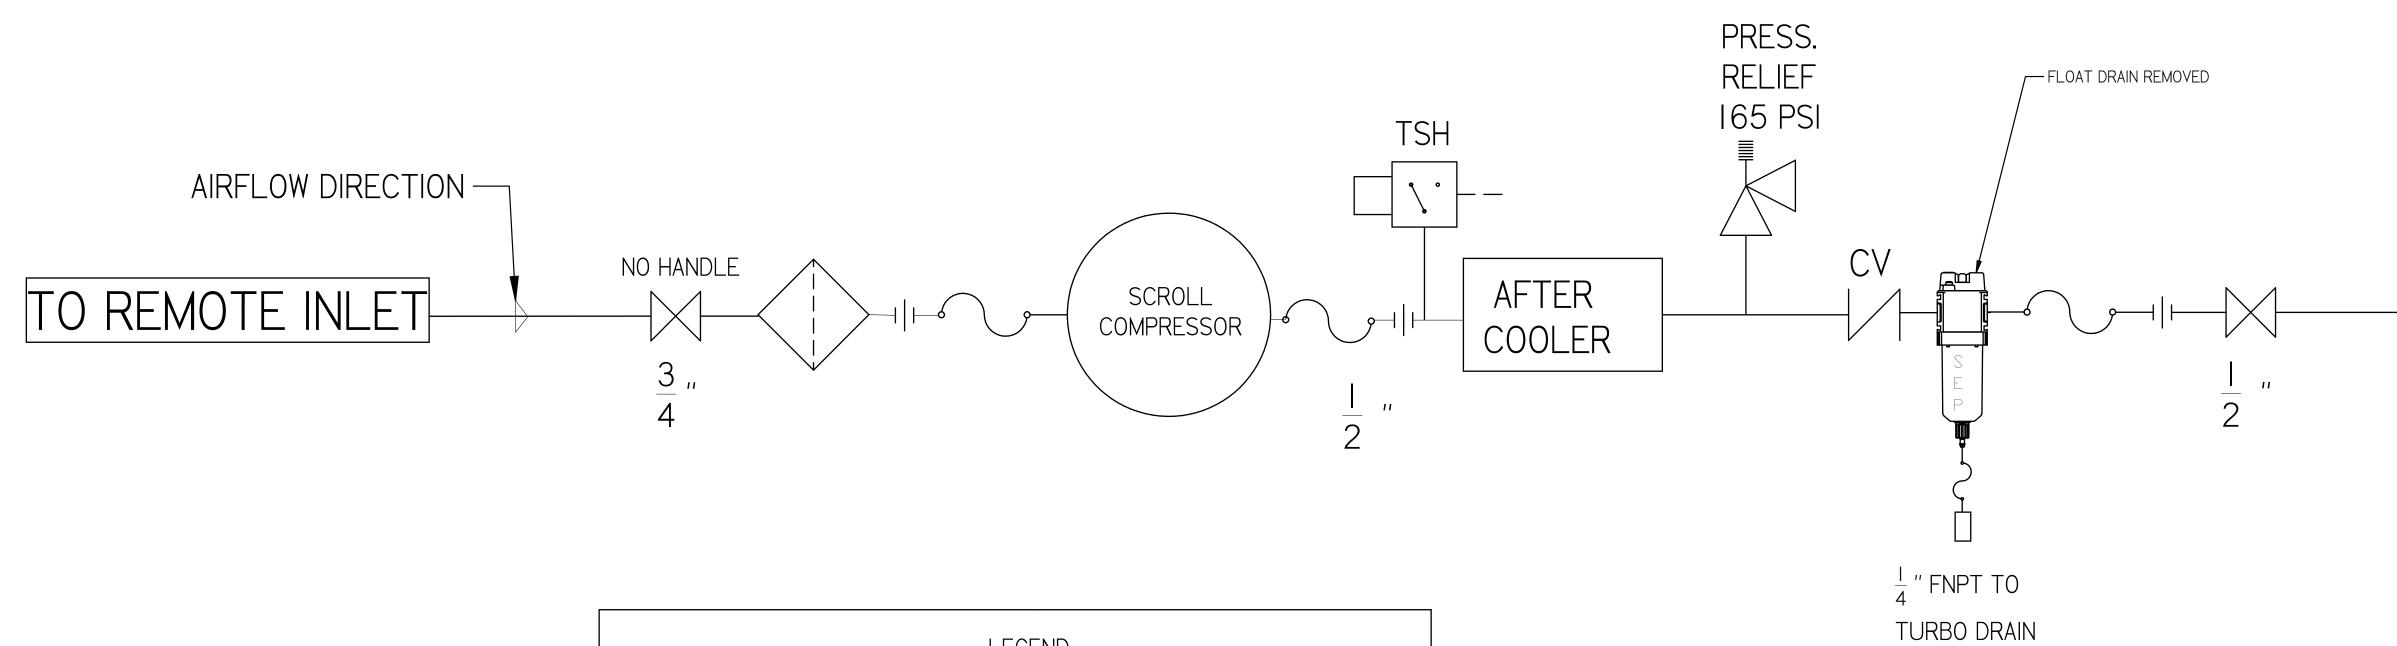

LSQ05A4

LAB OPEN SCROLL SYSTEM
5 HP QUADPLEX WITH I20
GALLON TANK
LAB COMPRESSOR
FLOW DIAGRAM

| REVISION NOTES     |          |        |  |  |  |
|--------------------|----------|--------|--|--|--|
| DESCRIPTION        | ECN      | PR/NOR |  |  |  |
| PRODUCTION RELEASE | PXEC0169 | N/A    |  |  |  |

TO DISCHARGE TREE

SEE SYSTEM FLOW

| LEGEND        |                       |  |  |  |  |
|---------------|-----------------------|--|--|--|--|
| RELIEF VALVE  | PRESSURE SWITCH       |  |  |  |  |
| INTAKE FILTER | REGULATOR             |  |  |  |  |
| AIR FILTER    | SEPARATOR  SEPARATOR  |  |  |  |  |
| 3 WAY VALVE   | CHECK VALVE           |  |  |  |  |
| CARBON FILTER | FLEX LINE             |  |  |  |  |
| BALL VALVE    | TSH  HIGH TEMP SWITCH |  |  |  |  |