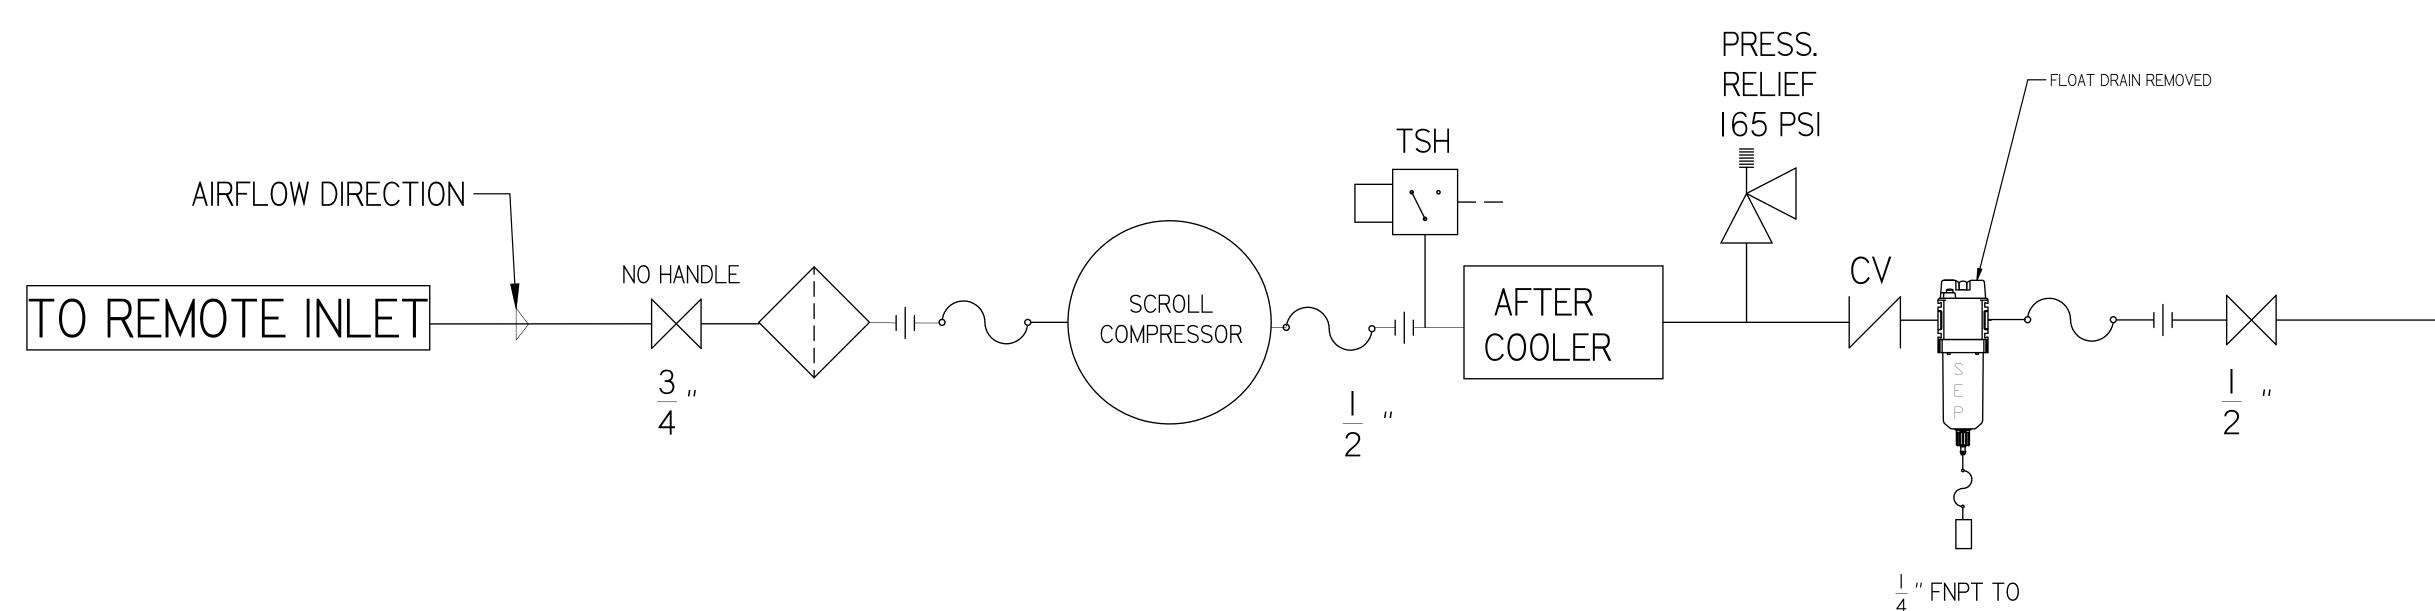

RELIEF VALVE

PRESSURE SWITCH

INTAKE FILTER

AIR FILTER

SEPARATOR

SEPARATOR

CHECK VALVE

CARBON FILTER

BALL VALVE

TSH

TSH

HIGH TEMP SWITCH

TO DISCHARGE TREE

TURBO DRAIN

SEE SYSTEM FLOW

| SYMBOL LEG                     | END                                                                                                                                                      |                                                           | DRAWINGS TO CONFORM TO CURRENT REVISION OF THE FOLL STANDARDS: Y14.3 MULTI AND SECTIONAL VIEW DWGS Y14.5 DIMENSIONING AND TOLERANCING |                  |         | OF THE FOLLOWI          | NG ANSI |  |
|--------------------------------|----------------------------------------------------------------------------------------------------------------------------------------------------------|-----------------------------------------------------------|---------------------------------------------------------------------------------------------------------------------------------------|------------------|---------|-------------------------|---------|--|
|                                | TOLERANCES NOT SPECIFIED SOL                                                                                                                             |                                                           | DO NOT SCALE DRAWING FOR DIMENSIONS                                                                                                   |                  |         |                         |         |  |
| 0.XX ±                         | .01                                                                                                                                                      | DRAWING                                                   | DIIVILINSIONS                                                                                                                         |                  |         |                         |         |  |
| 0.XXX ±                        | .005                                                                                                                                                     | INCH                                                      | SHF                                                                                                                                   | ET 3 OF 4        | 1       | SCALE                   | 1:1     |  |
| ∠±                             | .5                                                                                                                                                       |                                                           | 0112                                                                                                                                  |                  |         | O O/ (LL                | 1       |  |
| -                              | CONFIDENTIAL DISCLOSURE This drawing is the property of POWEREX of the SCOTT FETZER                                                                      |                                                           | AUTHOR                                                                                                                                | ORIGINATION DATE | APPROVA | PPROVALS ON FILE IN PLM |         |  |
| Its content                    | COMPANY and is subject to return on demand. Its contents are confidential and must not be copied or submitted to outside parties for use or examination. |                                                           | ASoulek                                                                                                                               | 11/5/2018        |         |                         |         |  |
| TEM ID: 716119                 |                                                                                                                                                          |                                                           |                                                                                                                                       | PO               | WVIS    | NE                      |         |  |
| MATERIAL:<br>SEE PART DRAWINGS |                                                                                                                                                          | I50 PRODUCTION DRIVE, HARRISON OH 45030<br>I888I 769-7979 |                                                                                                                                       |                  |         |                         |         |  |
|                                | EN SCRO                                                                                                                                                  | LL 10 HP<br>200 GALLON                                    | DRAWING NUME<br>LSQ10A5                                                                                                               | BER              |         | revision<br>B           | SIZE    |  |