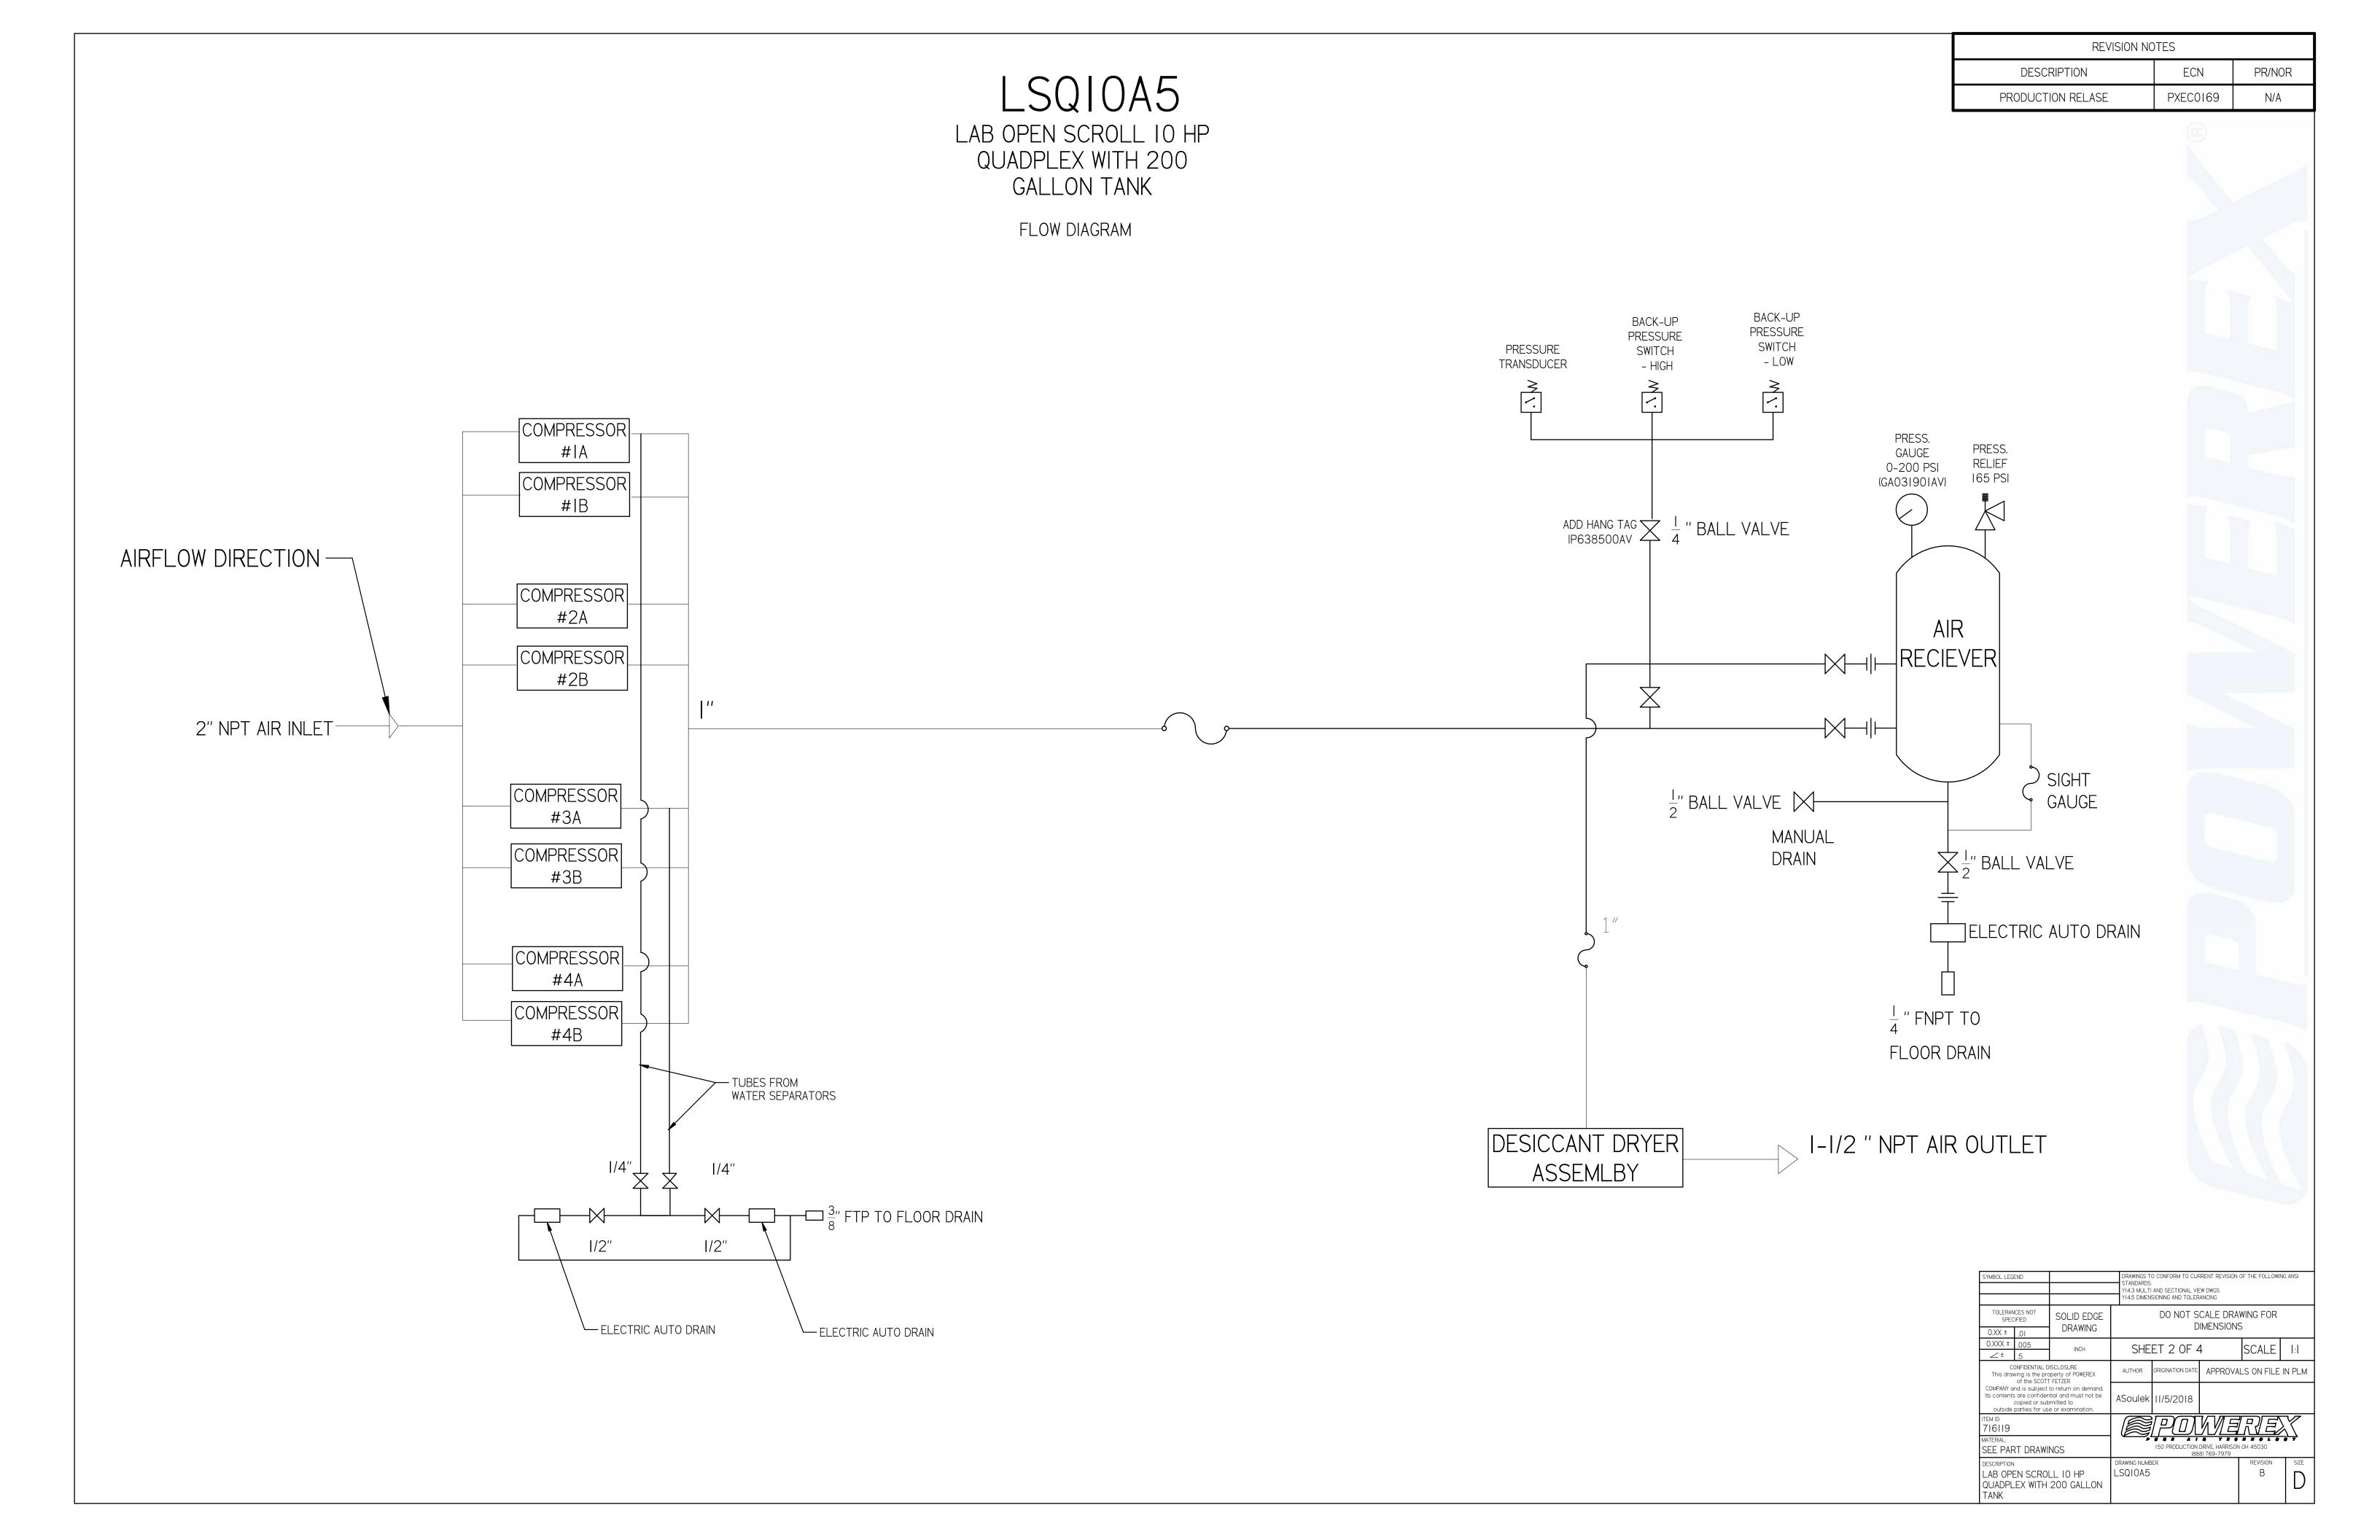

LSQI0A5

LAB OPEN SCROLL 10 HP QUADPLEX WITH 200 GALLON TANK LAB COMPRESSOR FLOW DIAGRAM

| REVISION NOTES    |          |        |  |
|-------------------|----------|--------|--|
| DESCRIPTION       | ECN      | PR/NOR |  |
| PRODUCTION RELASE | PXEC0169 | N/A    |  |