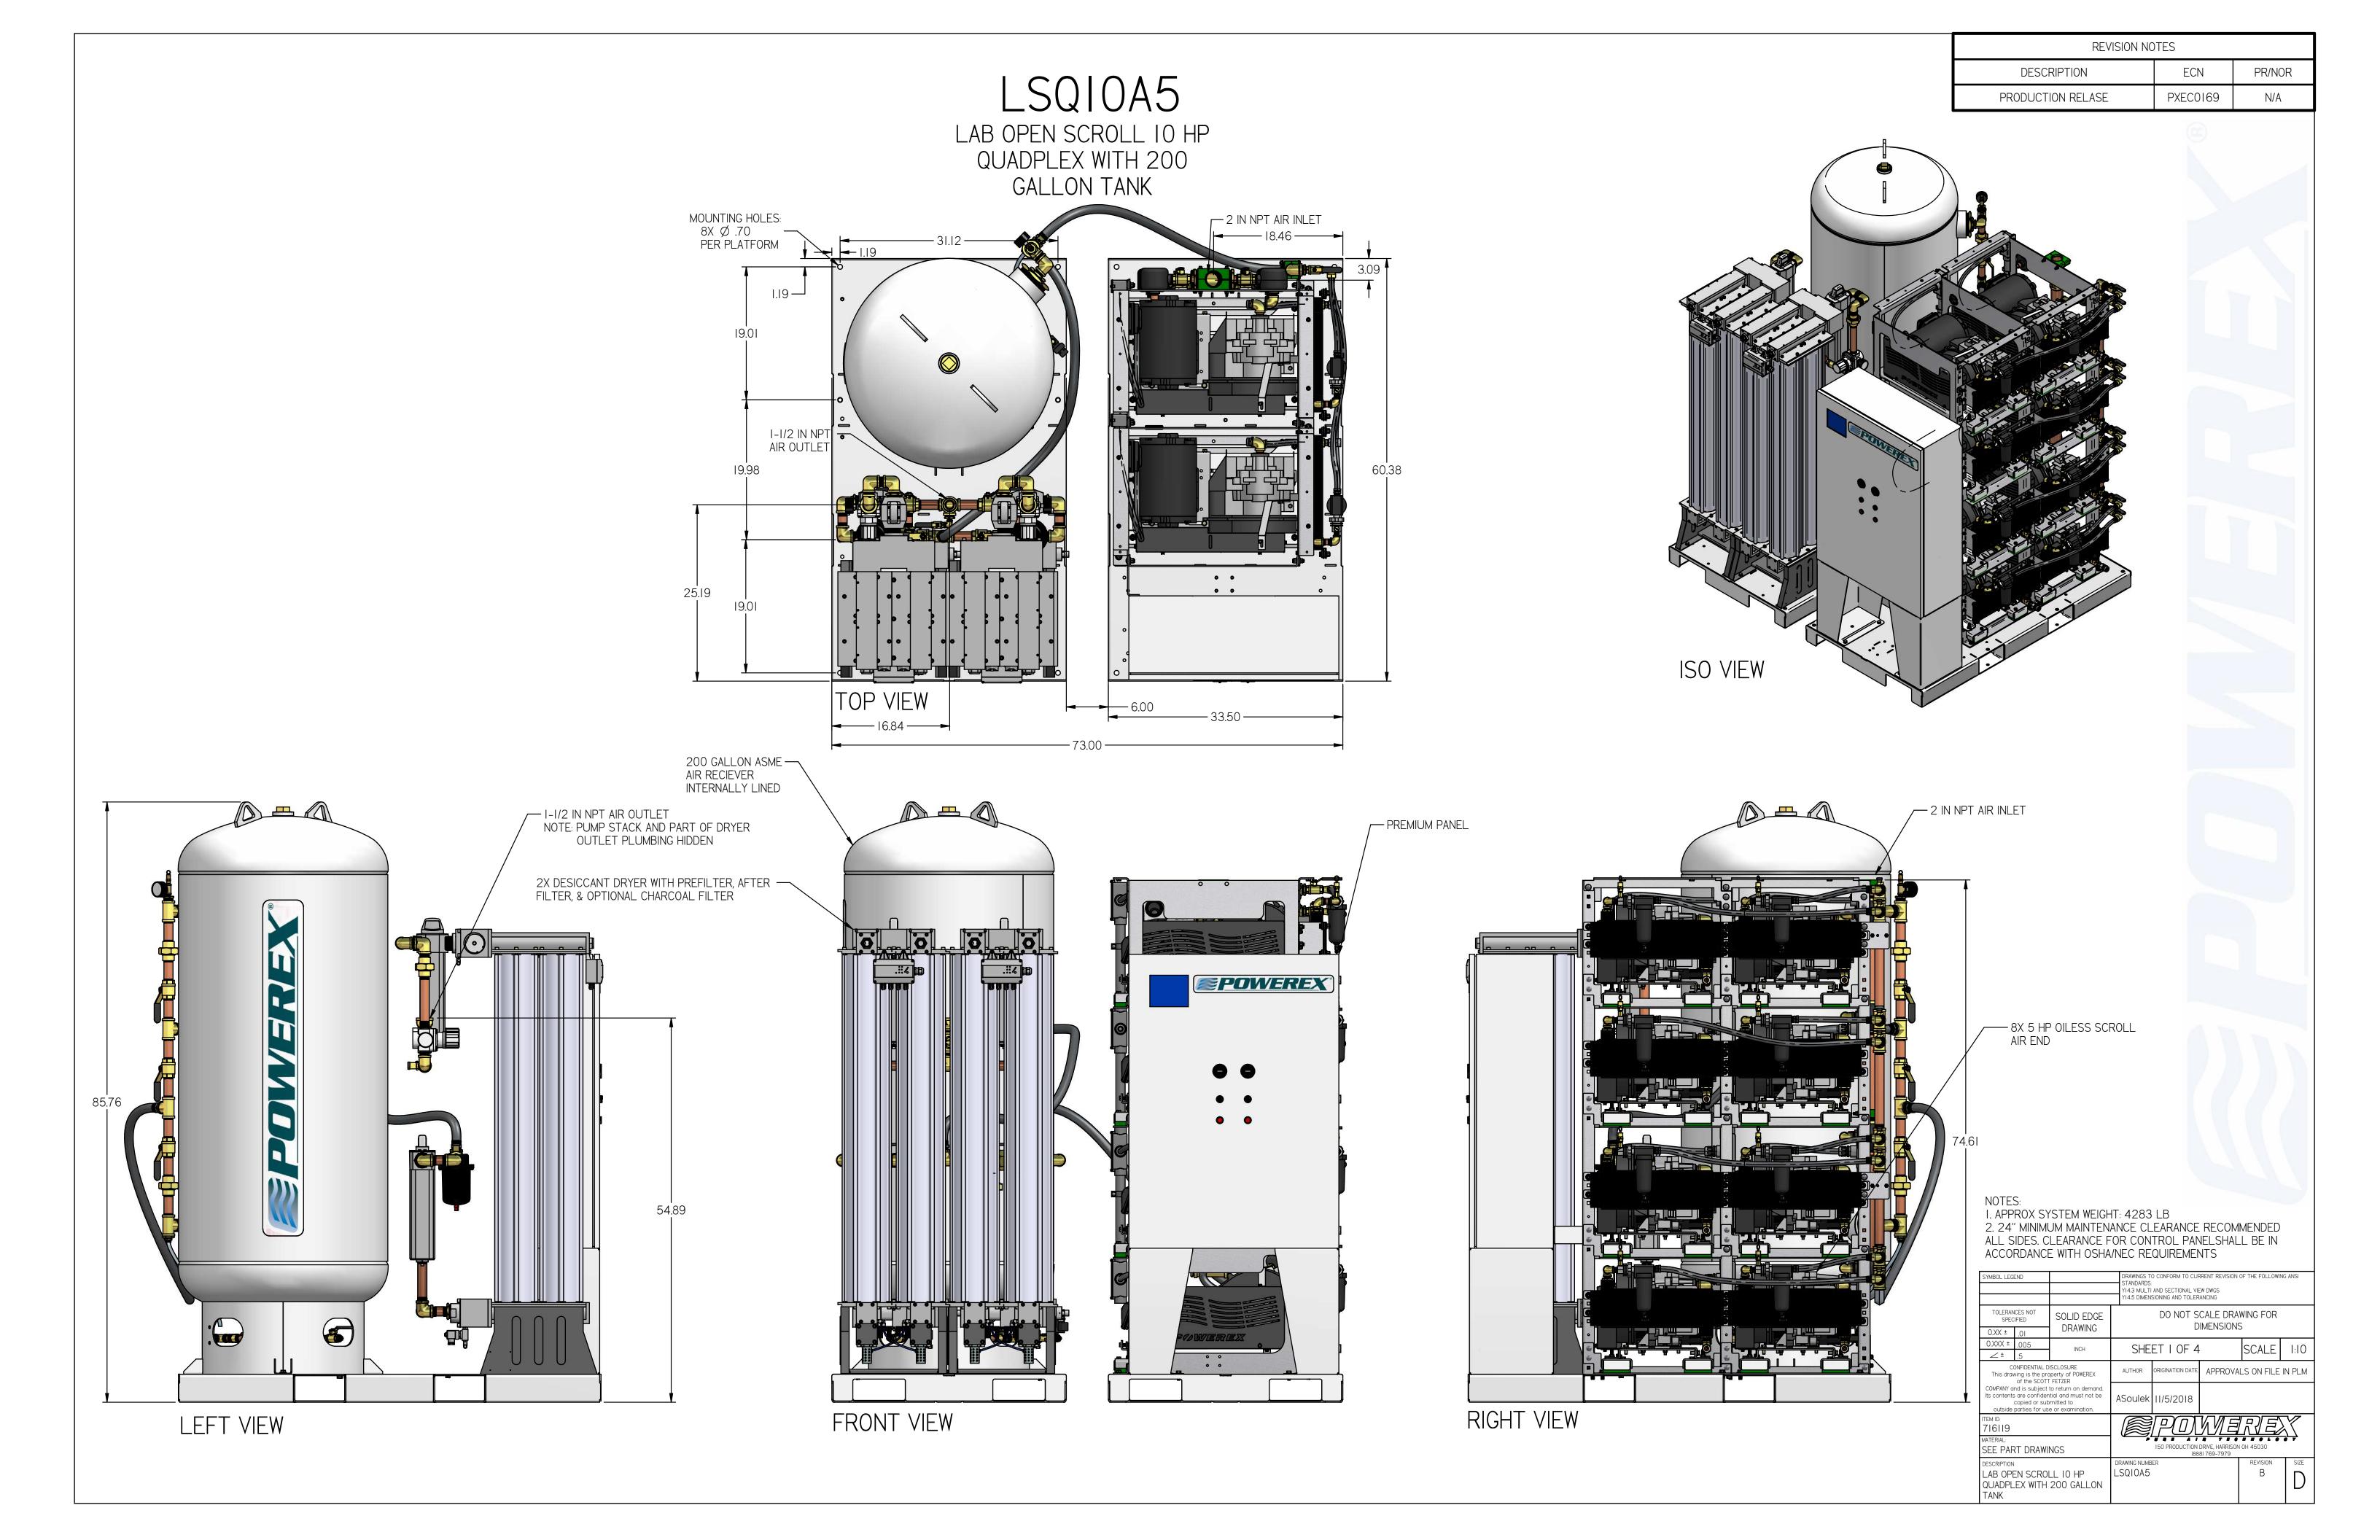

LSQI0A5

LAB OPEN SCROLL 10 HP QUADPLEX WITH 200 GALLON TANK LAB COMPRESSOR FLOW DIAGRAM

| REVISION NOTES    |          |        |  |
|-------------------|----------|--------|--|
| DESCRIPTION       | ECN      | PR/NOR |  |
| PRODUCTION RELASE | PXEC0169 | N/A    |  |