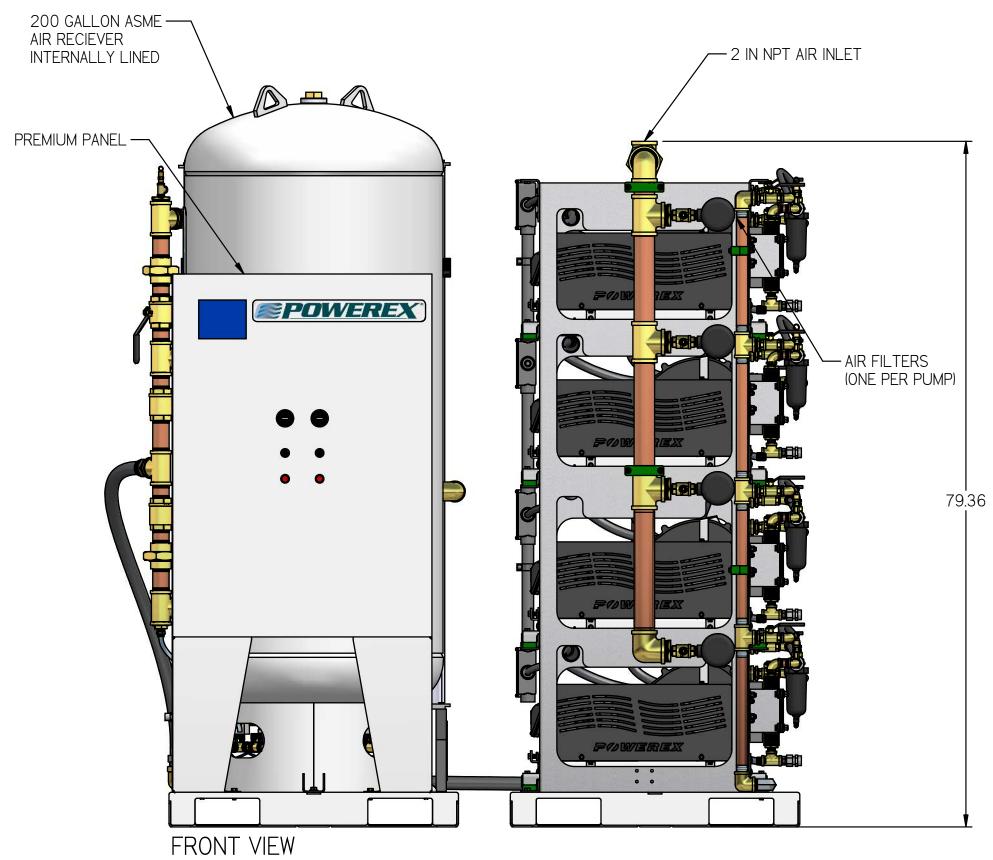

LSQ15A5

LAB OPEN SCROLL 15HP QUADPLEX WITH 200 GALLON TANK

RIGHT VIEW

NOTES:
I. APPROX SYSTEM WEIGHT: 5715 LB
2. 24" MINIMUM MAINTENANCE CLEARANCE RECOMMENDED
ALL SIDES. CLEARANCE FOR CONTROL PANELSHALL BE IN
ACCORDANCE WITH OSHA/NEC REQUIREMENTS

| SYMBOL LEG                                                                                                                                                                                                                                   | END         |                         | STANDARDS<br>YI4.3 MULTI                                  | O CONFORM TO CUF<br>:<br>  AND SECTIONAL VIE<br>  SIONING AND TOLER | EW DWGS       | OF THE FOLLOWIN                        | NG ANSI |
|----------------------------------------------------------------------------------------------------------------------------------------------------------------------------------------------------------------------------------------------|-------------|-------------------------|-----------------------------------------------------------|---------------------------------------------------------------------|---------------|----------------------------------------|---------|
| TOLERANCES NOT SPECIFIED                                                                                                                                                                                                                     |             | SOLID EDGE<br>DRAWING   | DO NOT SCALE DRAWING FOR DIMENSIONS                       |                                                                     |               |                                        |         |
| 0.XXX ±                                                                                                                                                                                                                                      | .01<br>.005 | INCH                    | SHEET I OF 4                                              |                                                                     |               | SCALE                                  | 1:11.11 |
| CONFIDENTIAL DISCLOSURE This drawing is the property of POWEREX of the SCOTT FETZER COMPANY and is subject to return on demand. Its contents are confidential and must not be copied or submitted to outside parties for use or examination. |             | AUTHOR                  | ORIGINATION DATE                                          | APPROVALS ON FILE IN PLM                                            |               |                                        |         |
|                                                                                                                                                                                                                                              |             | ASoulek                 | 11/5/2018                                                 |                                                                     |               |                                        |         |
| TTEM ID: 716612                                                                                                                                                                                                                              |             |                         | PO                                                        |                                                                     | NE            | \\\\\\\\\\\\\\\\\\\\\\\\\\\\\\\\\\\\\\ |         |
| MATERIAL:<br>SEE PART NOTES                                                                                                                                                                                                                  |             |                         | 150 PRODUCTION DRIVE, HARRISON OH 45030<br>(888) 769-7979 |                                                                     |               |                                        |         |
| DESCRIPTION LAB OPEN SCROLL 15HP QUADPLEX WITH 200 GALLON TANK                                                                                                                                                                               |             | DRAWING NUME<br>LSQ15A5 | BER                                                       |                                                                     | REVISION<br>B | SIZE                                   |         |