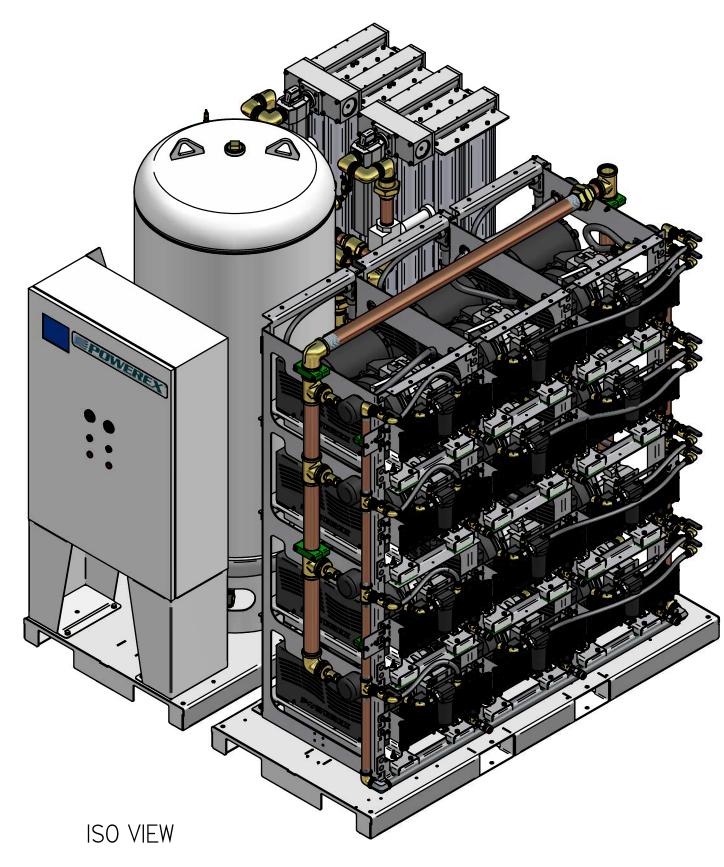

LSQ15A5

LAB OPEN SCROLL 15HP QUADPLEX WITH 200 GALLON TANK













RIGHT VIEW

NOTES:
I. APPROX SYSTEM WEIGHT: 5715 LB
2. 24" MINIMUM MAINTENANCE CLEARANCE RECOMMENDED
ALL SIDES. CLEARANCE FOR CONTROL PANELSHALL BE IN
ACCORDANCE WITH OSHA/NEC REQUIREMENTS

| SYMBOL LEG                                                                                                                                                                                                                                   | END         |                         | STANDARDS<br>YI4.3 MULTI                                  | O CONFORM TO CUF<br>:<br>  AND SECTIONAL VIE<br>  SIONING AND TOLER | EW DWGS       | OF THE FOLLOWIN                        | NG ANSI |
|---------------------------------------------------------------------------------------------------------------------------