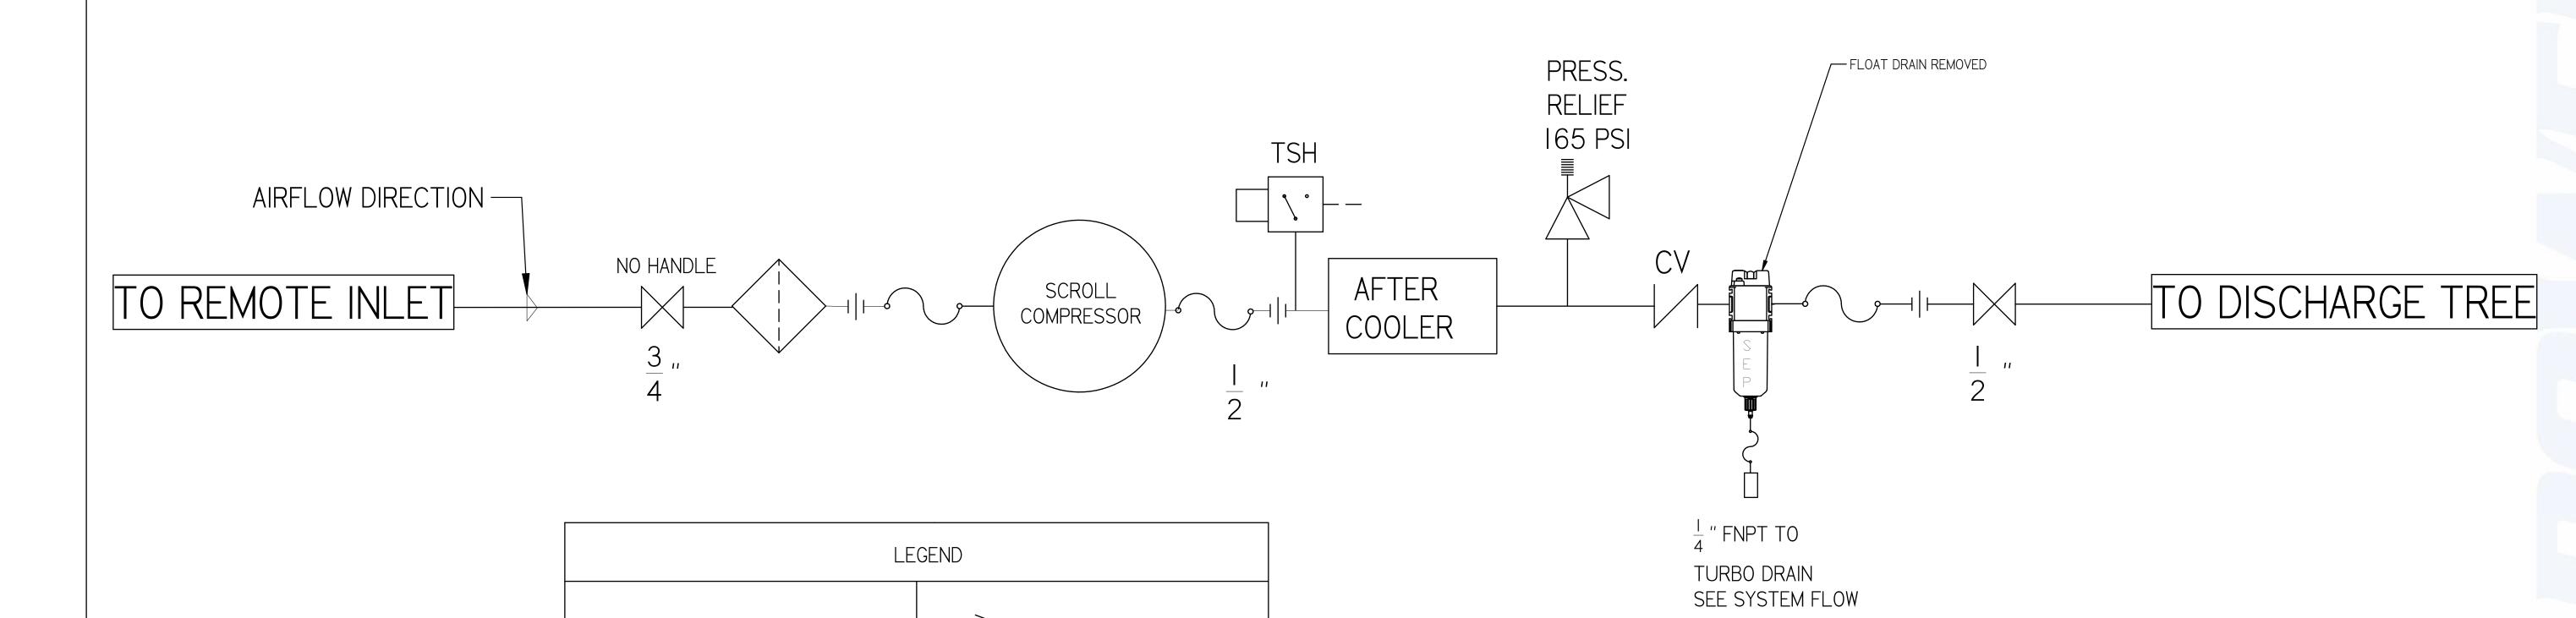

LSQ15A5

LAB OPEN SCROLL 15HP QUADPLEX WITH 200 GALLON TANK

> LAB COMPRESSOR FLOW DIAGRAM

| REVISION NOTES         |          |     |  |  |  |
|------------------------|----------|-----|--|--|--|
| DESCRIPTION ECN PR/NOR |          |     |  |  |  |
| PRODUCTION RELEASE     | PXEC0169 | N/A |  |  |  |

PRESSURE SWITCH

REGULATOR

SEPARATOR

CHECK VALVE

FLEX LINE

HIGH TEMP SWITCH

RELIEF VALVE

INTAKE FILTER

AIR FILTER

3 WAY VALVE

CARBON FILTER

BALL VALVE

| SYMBOL LEGEND                                                                                  |                    |                                                             | DRAWINGS TO CONFORM TO CURRENT REVISION OF THE FOLLOWING ANSI STANDARDS:  Y14.3 MULTI AND SECTIONAL VIEW DWGS Y14.5 DIMENSIONING AND TOLERANCING |                          |                                |          |                  |  |
|------------------------------------------------------------------------------------------------|--------------------|-------------------------------------------------------------|--------------------------------------------------------------------------------------------------------------------------------------------------|--------------------------|--------------------------------|----------|------------------|--|
|                                                                                                | ICES NOT<br>CIFIED | SOLID EDGE<br>DRAWING                                       |                                                                                                                                                  | 20.10.0                  | CALE DRAN                      |          |                  |  |
| 0.XXX ±                                                                                        |                    | INCH                                                        | SHEET 3 OF 4                                                                                                                                     |                          | 1                              | SCALE    | [:]              |  |
| CONFIDENTIAL DISCLOSURE This drawing is the property of POWEREX of the SCOTT FFTZFR            |                    | AUTHOR                                                      | ORIGINATION DATE                                                                                                                                 | APPROVALS ON FILE IN PLM |                                |          |                  |  |
| COMPANY and is subject<br>Its contents are confider<br>copied or sub<br>outside parties for us |                    | to return on demand.<br>ntial and must not be<br>pmitted to | ASoulek                                                                                                                                          | 11/5/2018                |                                |          |                  |  |
| ITEM ID:<br>716612                                                                             |                    |                                                             |                                                                                                                                                  | Pa                       | WVII                           | NE)      |                  |  |
| MATERIAL:<br>SEE PAF                                                                           | RT NOTES           | S                                                           |                                                                                                                                                  | I50 PRODUCTION (88       | DRIVE, HARRISON<br>8) 769-7979 | OH 45030 | <del>     </del> |  |
| DESCRIPTION LAB OPEN SCROLL 15HP QUADPLEX WITH 200 GALLON TANK                                 |                    | DRAWING NUME<br>LSQ15A5                                     | BER                                                                                                                                              |                          | REVISION<br>B                  | SIZE     |                  |  |