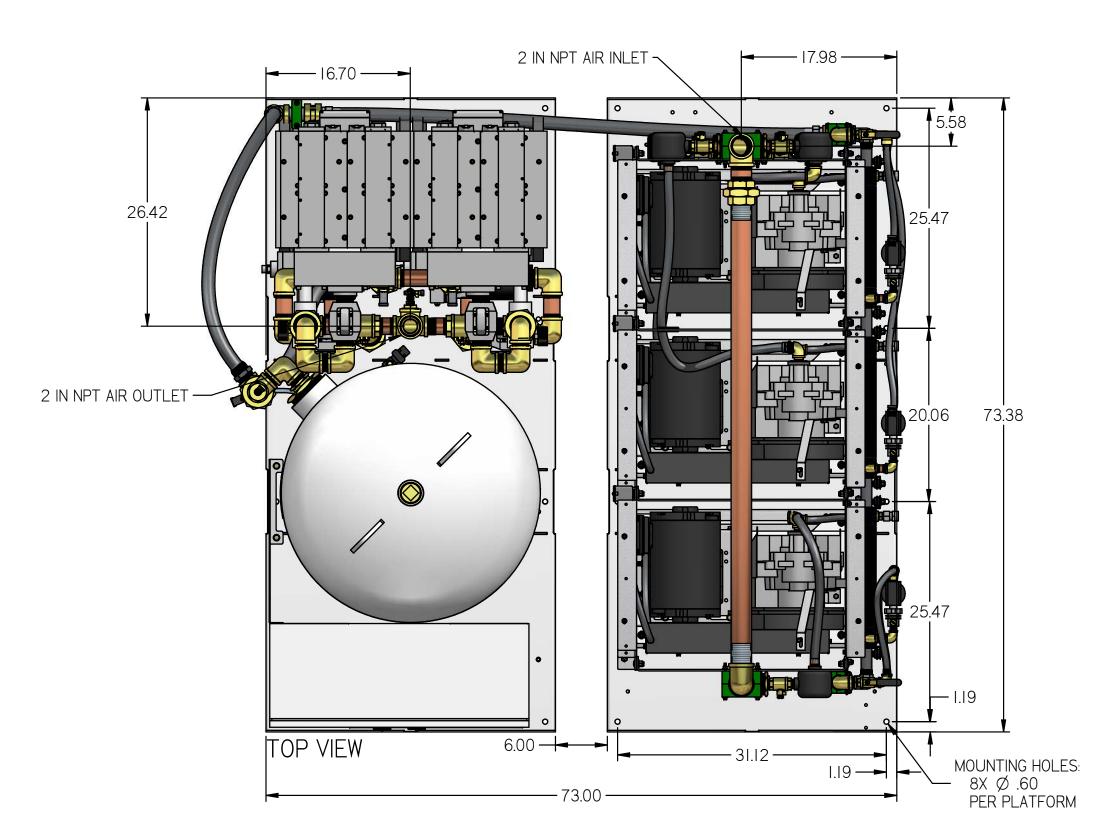

LSQ15A5

LAB OPEN SCROLL 15HP QUADPLEX WITH 200 GALLON TANK

RIGHT VIEW

NOTES:
I. APPROX SYSTEM WEIGHT: 5715 LB
2. 24" MINIMUM MAINTENANCE CLEARANCE RECOMMENDED
ALL SIDES. CLEARANCE FOR CONTROL PANELSHALL BE IN
ACCORDANCE WITH OSHA/NEC REQUIREMENTS