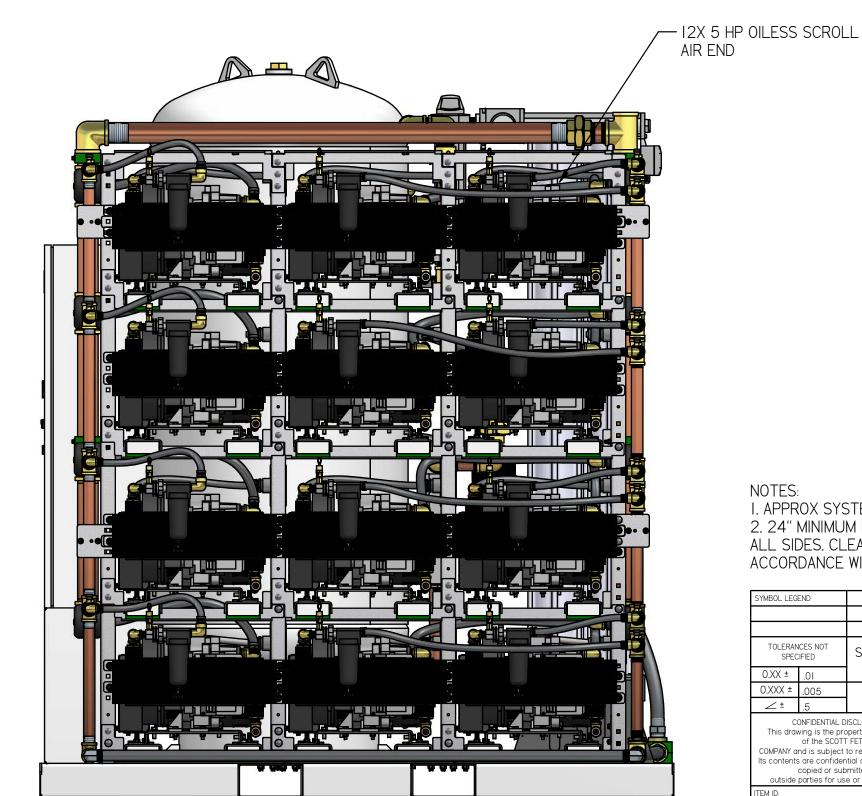

LSQ15A5

LAB OPEN SCROLL 15HP QUADPLEX WITH 200 GALLON TANK

RIGHT VIEW

NOTES:
I. APPROX SYSTEM WEIGHT: 5715 LB
2. 24" MINIMUM MAINTENANCE CLEARANCE RECOMMENDED
ALL SIDES. CLEARANCE FOR CONTROL PANELSHALL BE IN
ACCORDANCE WITH OSHA/NEC REQUIREMENTS

| SYMBOL LEG                                                                                                                                                                                                                                   | END         |                         | STANDARDS<br>YI4.3 MULTI                                  | O CONFORM TO CUF<br>:<br>  AND SECTIONAL VIE<br>  SIONING AND TOLER | EW DWGS       | OF THE FOLLOWIN                        | NG ANSI |
|----------------------------------------------------------------------------------------------------------------------------------------------------------------------------------------------------------------------------------------------|-------------|-------------------------|-----------------------------------------------------------|---------------------------------------------------------------------|---------------|----------------------------------------|---------|
| TOLERANCES NOT SPECIFIED                                                                                                                                                                                                                     |             | SOLID EDGE<br>DRAWING   | DO NOT SCALE DRAWING FOR DIMENSIONS                       |                                                                     |               |                                        |         |
| 0.XXX ±                                                                                                                                                                                                                                      | .01<br>.005 | INCH                    | SHEET I OF 4                                              |                                                                     |               | SCALE                                  | 1:11.11 |
| CONFIDENTIAL DISCLOSURE This drawing is the property of POWEREX of the SCOTT FETZER COMPANY and is subject to return on demand. Its contents are confidential and must not be copied or submitted to outside parties for use or examination. |             | AUTHOR                  | ORIGINATION DATE                                          | APPROVALS ON FILE IN PLM                                            |               |                                        |         |
|                                                                                                                                                                                                                                              |             | ASoulek                 | 11/5/2018                                                 |                                                                     |               |                                        |         |
| TTEM ID: 716612                                                                                                                                                                                                                              |             |                         | PO                                                        |                                                                     | NE            | \\\\\\\\\\\\\\\\\\\\\\\\\\\\\\\\\\\\\\ |         |
| MATERIAL:<br>SEE PART NOTES                                                                                                                                                                                                                  |             |                         | 150 PRODUCTION DRIVE, HARRISON OH 45030<br>(888) 769-7979 |                                                                     |               |                                        |         |
| DESCRIPTION LAB OPEN SCROLL 15HP QUADPLEX WITH 200 GALLON TANK                                                                                                                                                                               |             | DRAWING NUME<br>LSQ15A5 | BER                                                       |                                                                     | REVISION<br>B | SIZE                                   |         |