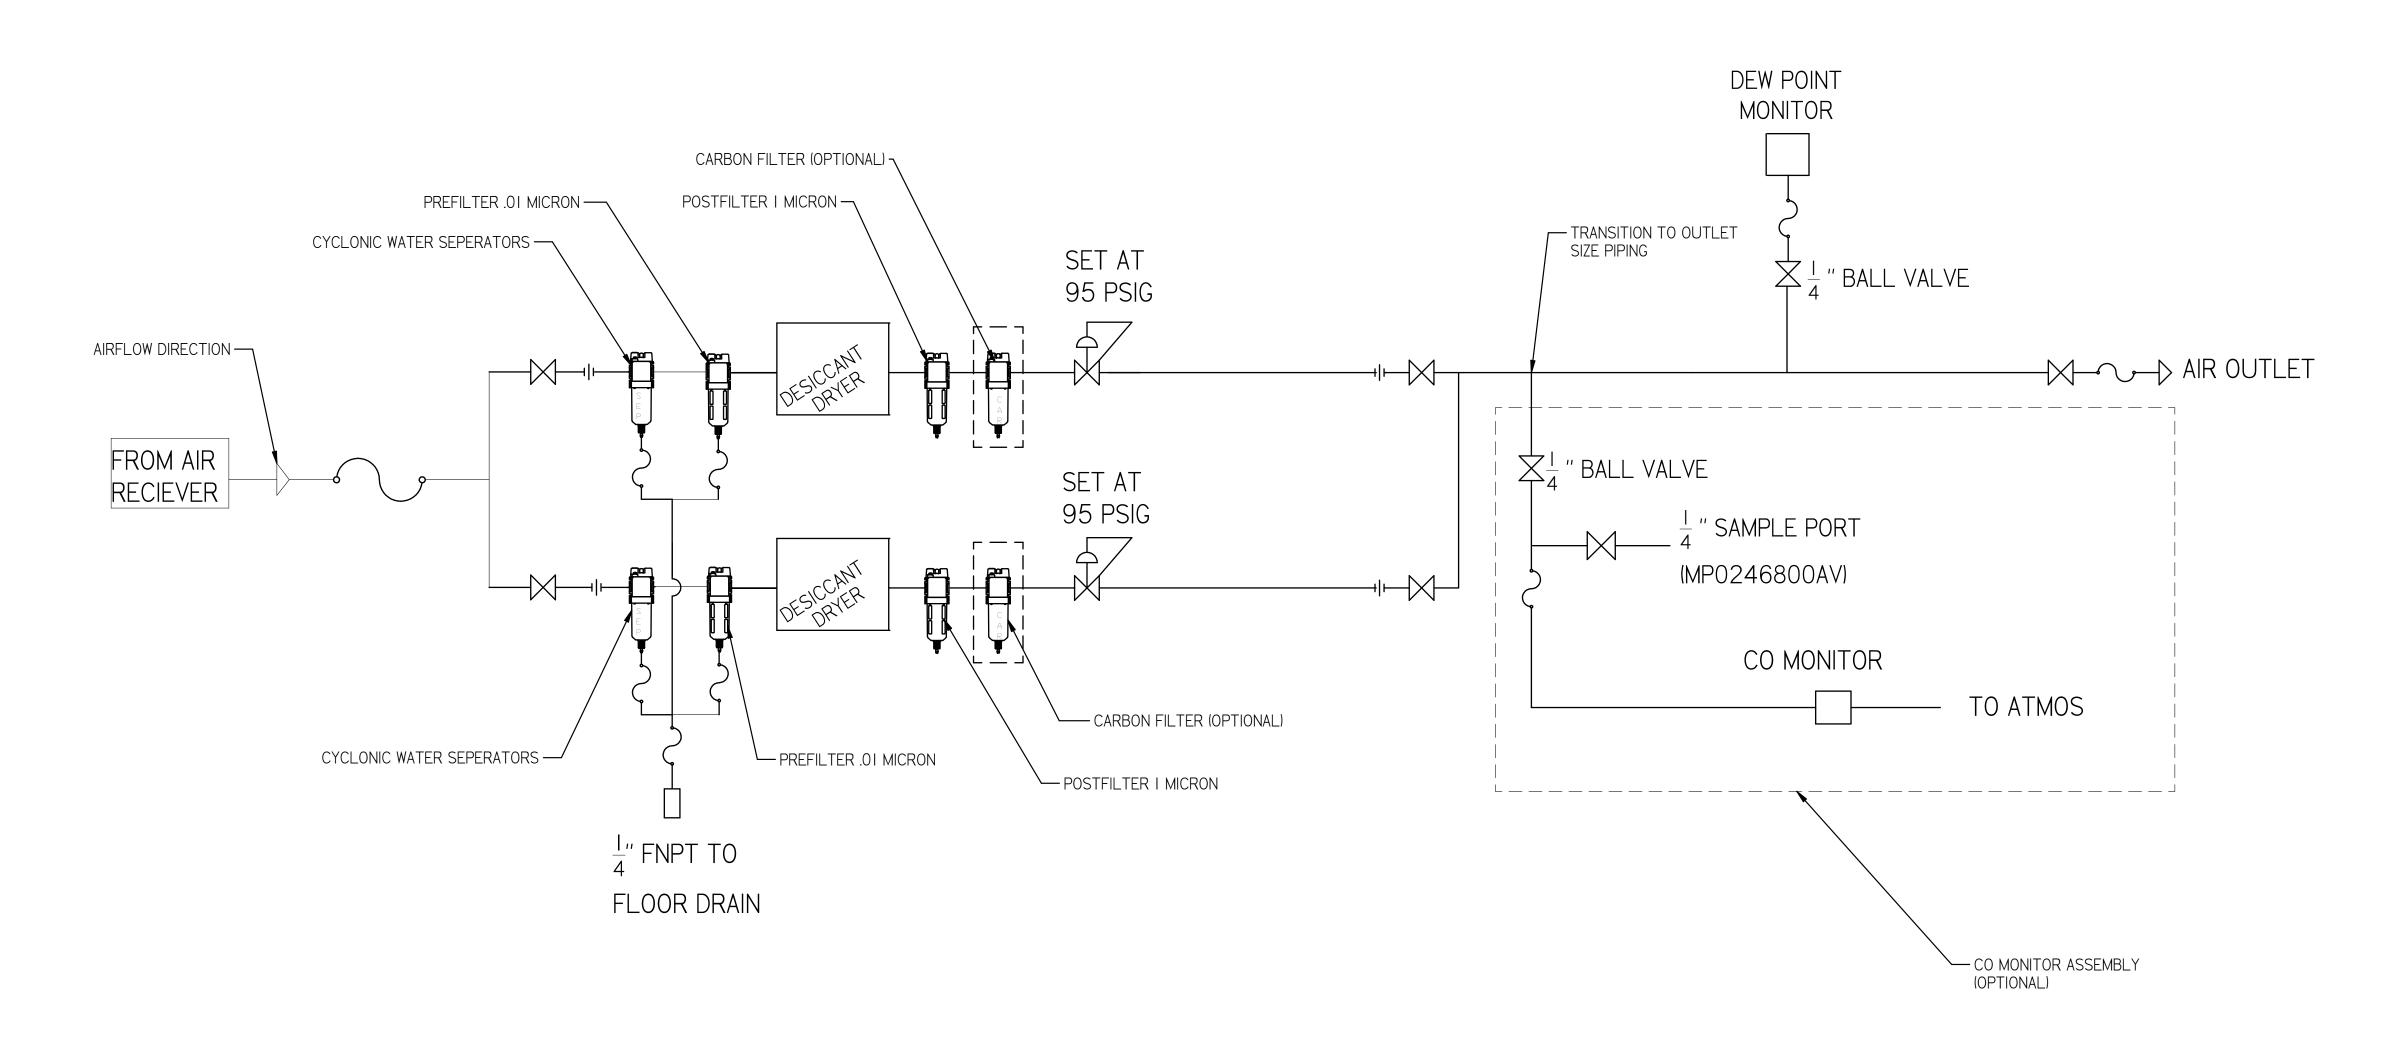

LSQI5A5

LAB OPEN SCROLL 15HP QUADPLEX WITH 200 GALLON TANK

> LAB DRYER FLOW DIAGRAM

| REVISION NOTES     |          |        |  |  |  |  |
|--------------------|----------|--------|--|--|--|--|
| DESCRIPTION        | ECN      | PR/NOR |  |  |  |  |
| PRODUCTION RELEASE | PXEC0169 | N/A    |  |  |  |  |

| PIPE SIZE CHART |                     |                  |  |  |  |  |
|-----------------|---------------------|------------------|--|--|--|--|
| PUMP COUNT      | DRYER PLUMBING SIZE | OUTLET PIPE SIZE |  |  |  |  |
| 2               | 1/2"                | 1/2"             |  |  |  |  |
| 3               | 1/2"                | ["               |  |  |  |  |
| 4               | ["                  | I-I/4"           |  |  |  |  |
| 6               | ["                  | I-I/2"           |  |  |  |  |
| 8               | ["                  | I-I/2"           |  |  |  |  |
| 9               | ["                  | I-I/2"           |  |  |  |  |
| 12              | I-I/2"              | 2"               |  |  |  |  |
| 15              | I-I/2"              | 2"               |  |  |  |  |
| 18              | I-I/2"              | 2"               |  |  |  |  |