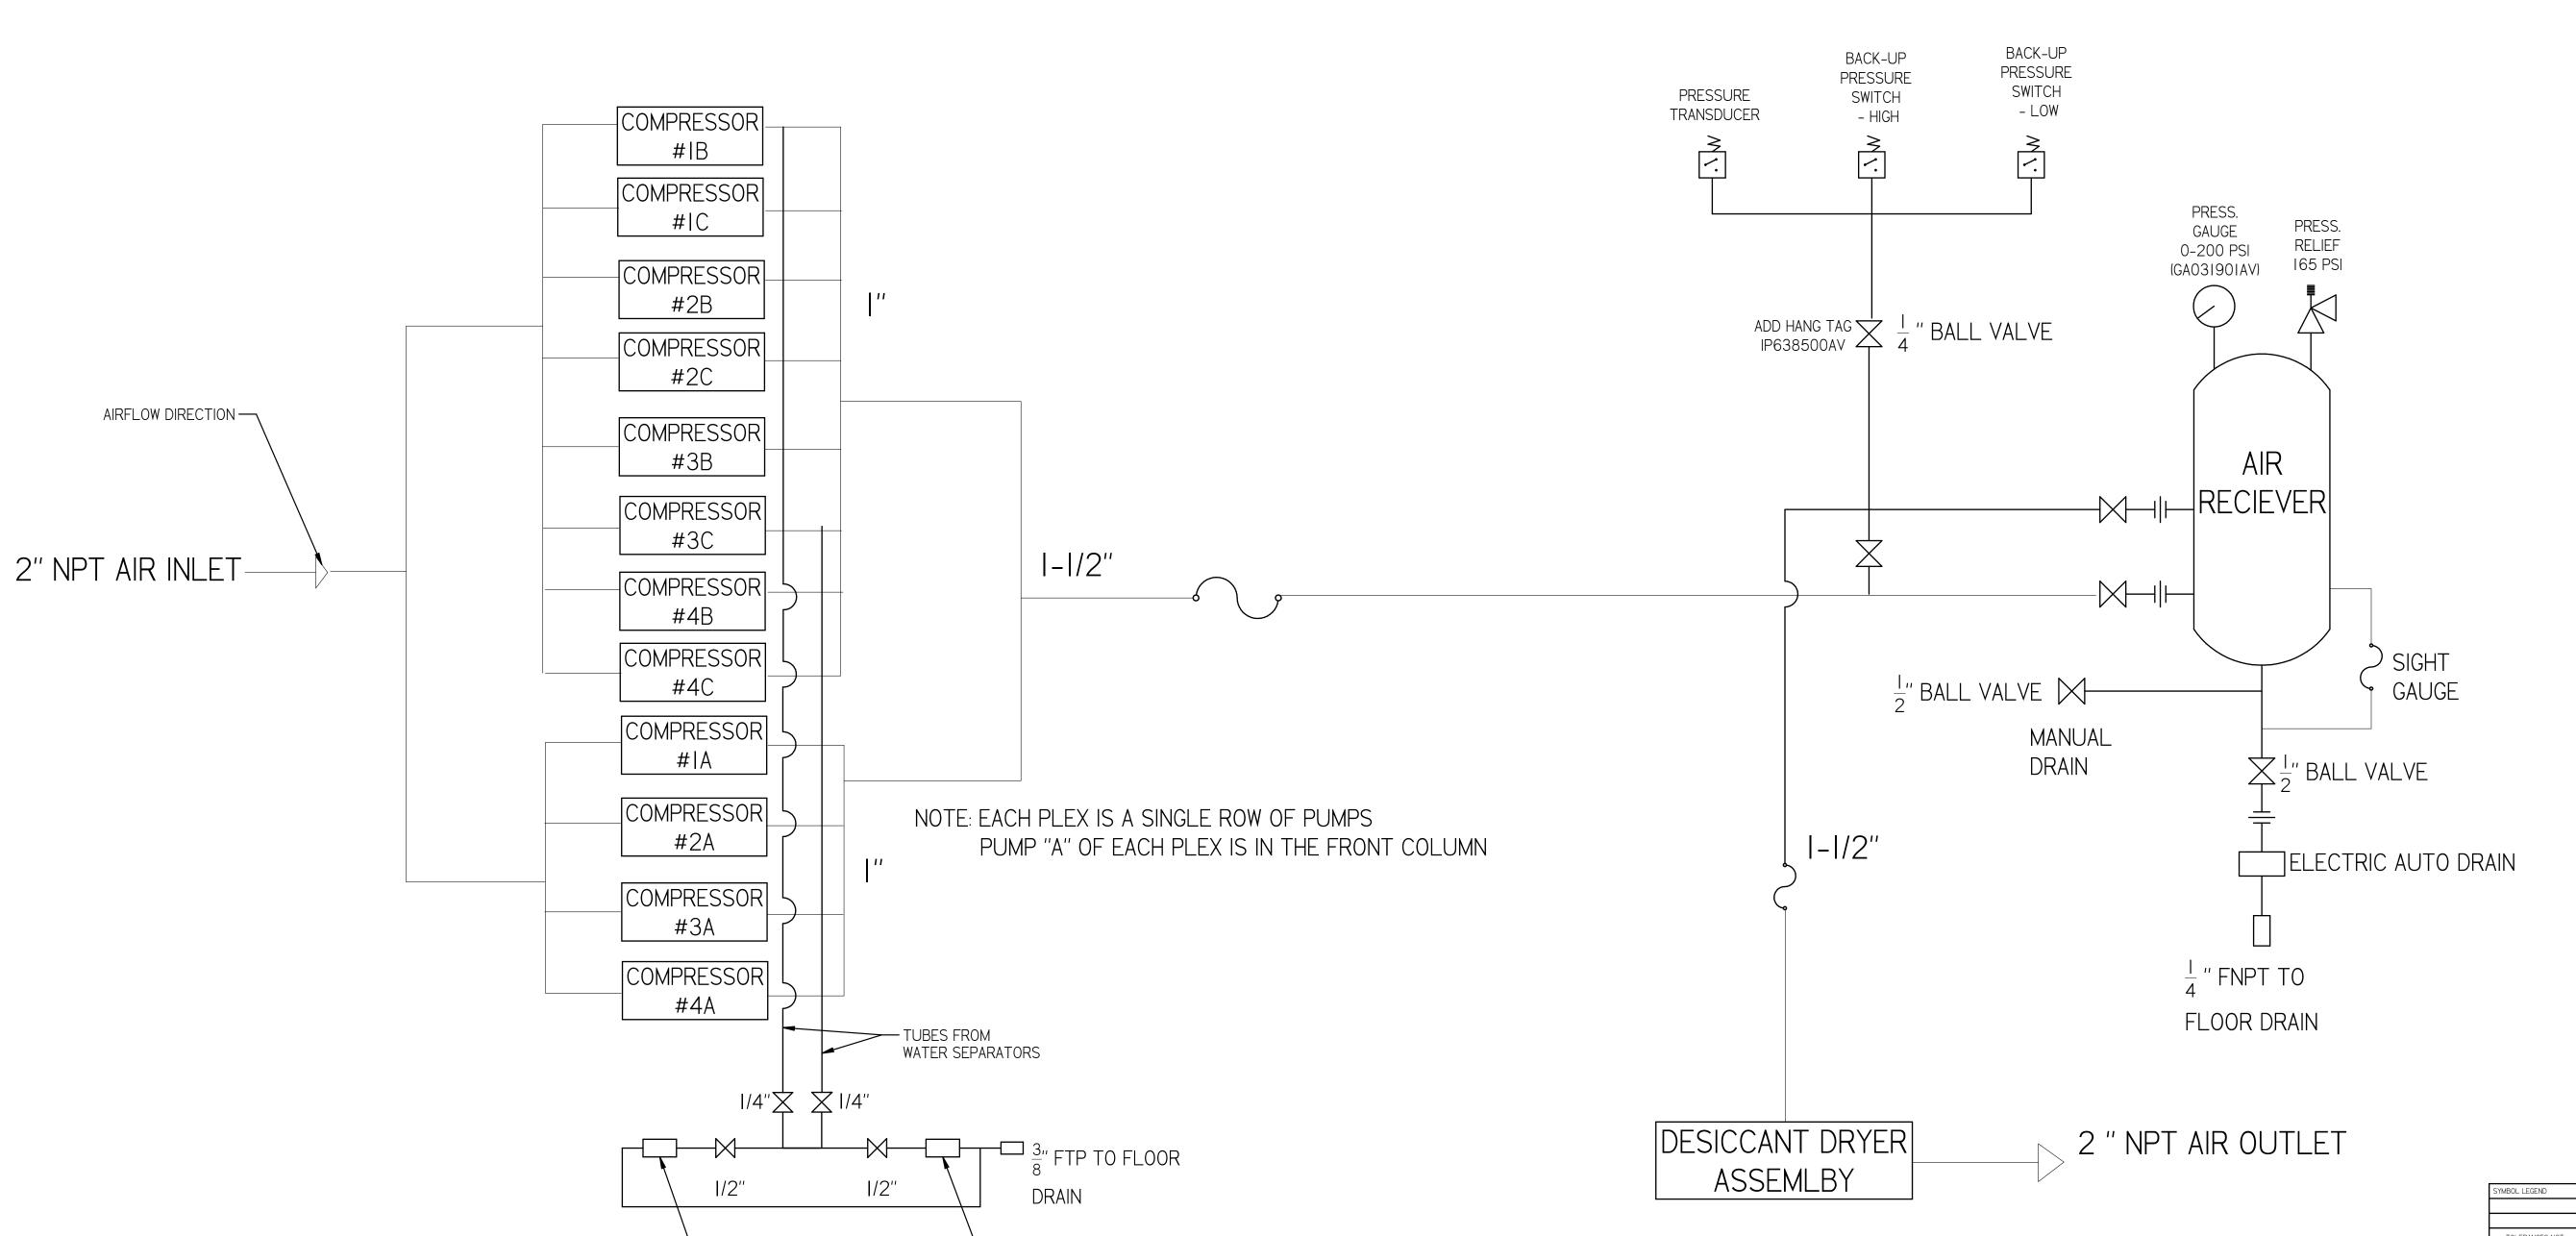

REVISION NOTES

DESCRIPTION ECN PR/NOR

PRODUCTION RELEASE PXEC0169 N/A

LSQI5A5

LAB OPEN SCROLL 15HP QUADPLEX WITH 200 GALLON TANK

SYSTEM FLOW DIAGRAM

LECTRIC AUTO DRAIN

ELECTRIC AUTO DRAIN

| SYMBOL LEGEND                                                                                                                                               |                                                                                     |                                                             | DRAWINGS TO CONFORM TO CURRENT REVISION OF THE FOLLOWING ANSI STANDARDS: Y14.3 MULTI AND SECTIONAL VIEW DWGS Y14.5 DIMENSIONING AND TOLERANCING |                  |         |               |                |  |
|-------------------------------------------------------------------------------------------------------------------------------------------------------------|-------------------------------------------------------------------------------------|-------------------------------------------------------------|-------------------------------------------------------------------------------------------------------------------------------------------------|------------------|---------|---------------|----------------|--|
| TOLERANCES NOT SPECIFIED  0.XX ± .01                                                                                                                        |                                                                                     | SOLID EDGE<br>DRAWING                                       | DO NOT SCALE DRAWING FOR DIMENSIONS                                                                                                             |                  |         |               |                |  |
| 0.XXX ±                                                                                                                                                     | .005<br>.5                                                                          | INCH                                                        | SHEET 2 OF 4                                                                                                                                    |                  |         | SCALE         | 1:1            |  |
| _                                                                                                                                                           | CONFIDENTIAL DISCLOSURE This drawing is the property of POWEREX of the SCOTT FFTZFR |                                                             | AUTHOR                                                                                                                                          | ORIGINATION DATE | APPROVA | LS ON FILE    | IN PLM         |  |
| COMPANY and is subject to return on demo<br>Its contents are confidential and must not<br>copied or submitted to<br>outside parties for use or examination. |                                                                                     | to return on demand.<br>ntial and must not be<br>pmitted to | ASoulek                                                                                                                                         | 11/5/2018        |         |               |                |  |
| TITEM ID: 716612                                                                                                                                            |                                                                                     |                                                             |                                                                                                                                                 | PO               | W/I     | NE)           |                |  |
| MATERIAL:<br>SEE PART NOTES                                                                                                                                 |                                                                                     |                                                             | I50 PRODUCTION DRIVE, HARRISON OH 45030<br>(888) 769-7979                                                                                       |                  |         |               | <del>• •</del> |  |
| DESCRIPTION  LAB OPEN SCROLL 15HP  QUADPLEX WITH 200 GALLON  TANK                                                                                           |                                                                                     |                                                             | DRAWING NUME<br>LSQ15A5                                                                                                                         | BER              |         | REVISION<br>B | SIZE           |  |