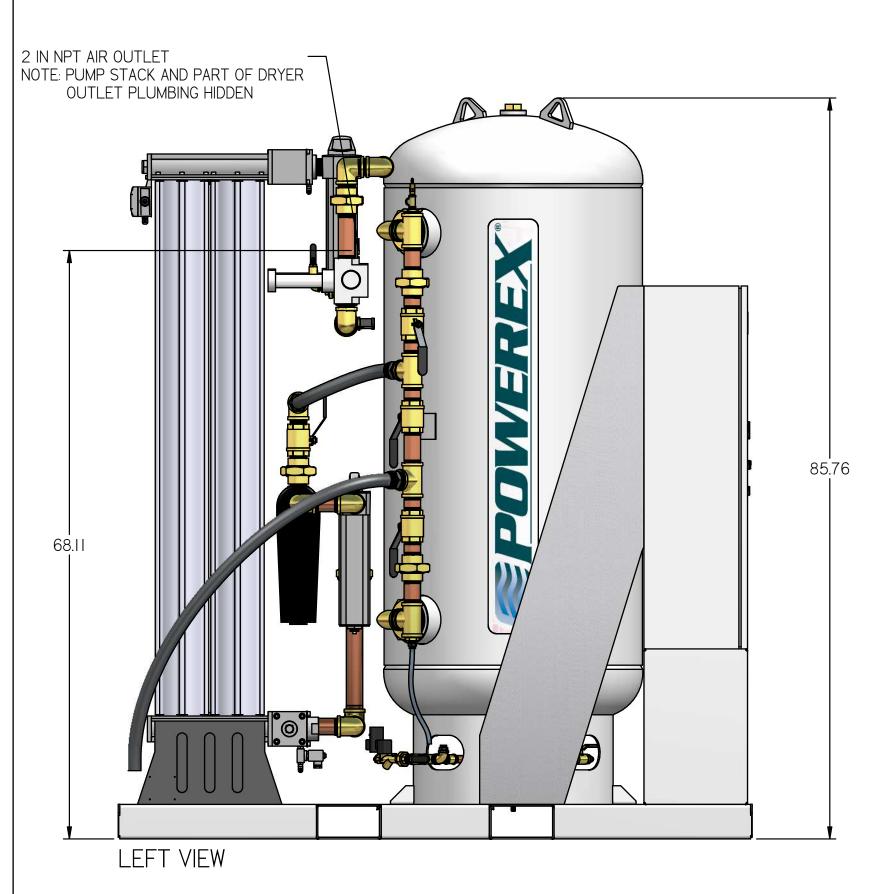

LSQ15A5

LAB OPEN SCROLL 15HP QUADPLEX WITH 200 GALLON TANK

RIGHT VIEW

NOTES:
I. APPROX SYSTEM WEIGHT: 5715 LB
2. 24" MINIMUM MAINTENANCE CLEARANCE RECOMMENDED
ALL SIDES. CLEARANCE FOR CONTROL PANELSHALL BE IN
ACCORDANCE WITH OSHA/NEC REQUIREMENTS