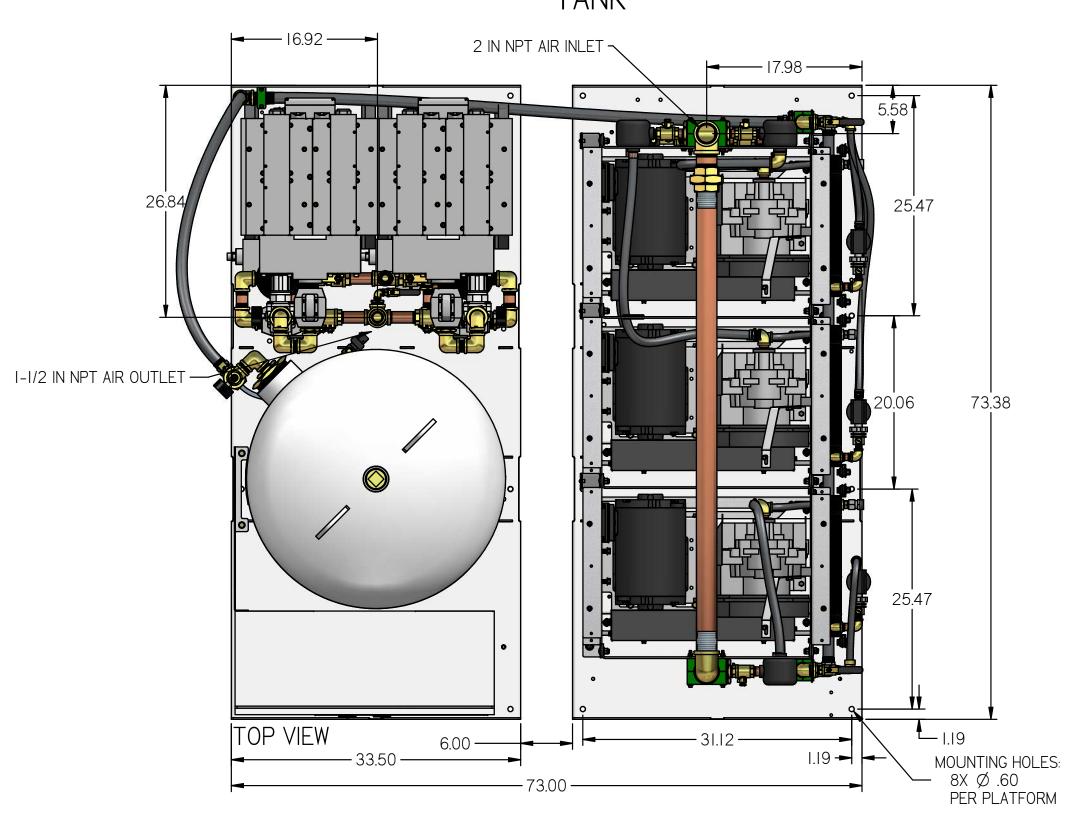

## LSTI5A5

LAB OPEN SCROLL 15HP TRIPLEX WITH 200 GALLON TANK

NOTES:

I. APPROX SYSTEM WEIGHT: 4699 LB

2. 24" MINIMUM MAINTENANCE CLEARANCE RECOMMENDED

ALL SIDES. CLEARANCE FOR CONTROL PANELSHALL BE IN

ACCORDANCE WITH OSHA/NEC REQUIREMENTS

SYMBOL LEGEND

DRAWINGS TO CONFORM TO CURRENT REVISION OF THE FOLLOWING

| SYMBOL LEG                                                                                                                                                                                                                                   | END  |                       | DRAWINGS TO CONFORM TO CURRENT REVISION OF THE FOL STANDARDS: Y14.3 MULTI AND SECTIONAL VIEW DWGS Y14.5 DIMENSIONING AND TOLERANCING |                          |  | OF THE FOLLOWII | NG ANSI |  |  |
|----------------------------------------------------------------------------------------------------------------------------------------------------------------------------------------------------------------------------------------------|------|-----------------------|--------------------------------------------------------------------------------------------------------------------------------------|--------------------------|--|-----------------|---------|--|--|
| TOLERANCES NOT<br>SPECIFIED                                                                                                                                                                                                                  |      | SOLID EDGE<br>DRAWING | DO NOT SCALE DRAWING FOR DIMENSIONS                                                                                                  |                          |  |                 |         |  |  |
| 0.XX ±                                                                                                                                                                                                                                       | .01  | 510,000               | <del></del>                                                                                                                          |                          |  |                 |         |  |  |
| 0.XXX ±                                                                                                                                                                                                                                      | .005 | INCH                  | SHEET I OF 4                                                                                                                         |                          |  | SCALE           | 1:11.11 |  |  |
| ∠±                                                                                                                                                                                                                                           | .5   |                       | 0112                                                                                                                                 |                          |  | 00/122          |         |  |  |
| CONFIDENTIAL DISCLOSURE This drawing is the property of POWEREX of the SCOTT FETZER COMPANY and is subject to return on demand. Its contents are confidential and must not be copied or submitted to outside parties for use or examination. |      | AUTHOR                | ORIGINATION DATE                                                                                                                     | APPROVALS ON FILE IN PLM |  |                 |         |  |  |
|                                                                                                                                                                                                                                              |      | ASoulek               | 11/5/2018                                                                                                                            |                          |  |                 |         |  |  |
| TEM ID: 716072                                                                                                                                                                                                                               |      |                       |                                                                                                                                      | PO                       |  | NE              |         |  |  |
| MATERIAL:<br>SEE PART NOTES                                                                                                                                                                                                                  |      |                       | 150 PRODUCTION DRIVE, HARRISON OH 45030<br>(888) 769-7979                                                                            |                          |  |                 |         |  |  |
| DESCRIPTION LAB OPEN SCROLL 15HP TRIPLEX WITH 200 GALLON TANK                                                                                                                                                                                |      |                       | DRAWING NUME<br>LSTI5A5                                                                                                              | BER                      |  | revision<br>B   | SIZE    |  |  |