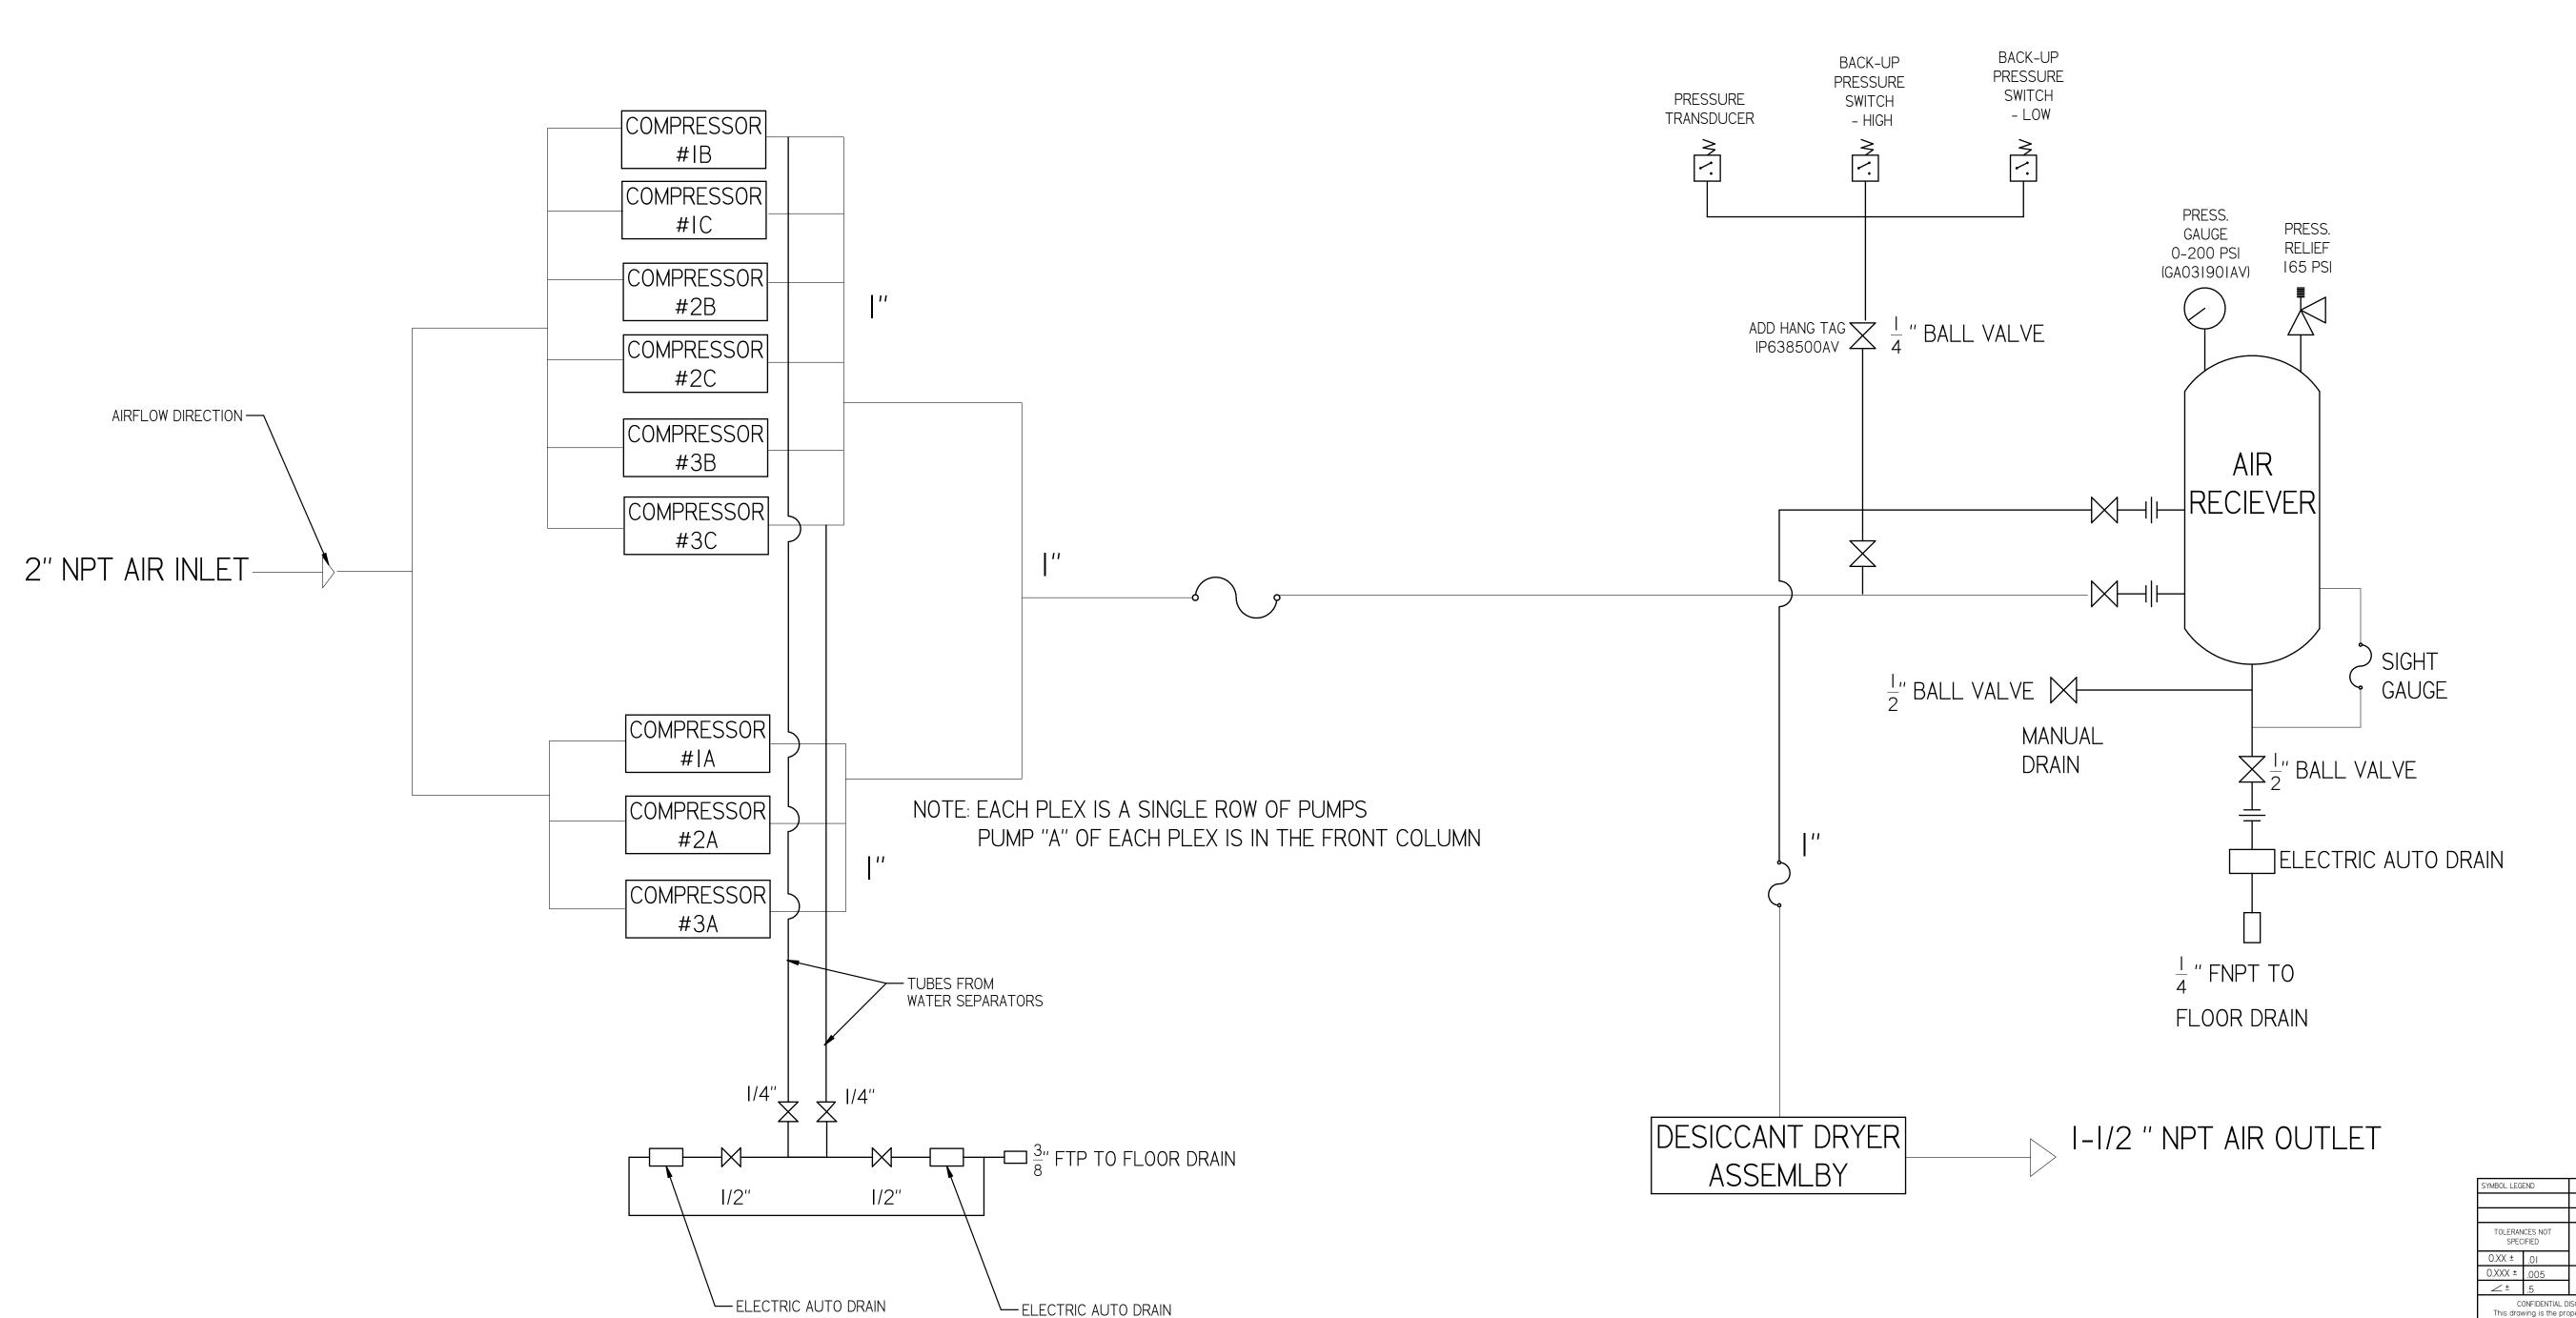

## LSTI5A5

LAB OPEN SCROLL 15HP TRIPLEX WITH 200 GALLON TANK

SYSTEM FLOW DIAGRAM

| SYMBOL LEGEND                                                                                                                                                                                                                                |             |                                                         | DRAWINGS TO CONFORM TO CURRENT REVISION OF THE FOLLOWING ANSI STANDARDS: Y14.3 MULTI AND SECTIONAL VIEW DWGS Y14.5 DIMENSIONING AND TOLERANCING |                          |               |      |                |  |
|----------------------------------------------------------------------------------------------------------------------------------------------------------------------------------------------------------------------------------------------|-------------|---------------------------------------------------------|-------------------------------------------------------------------------------------------------------------------------------------------------|--------------------------|---------------|------|----------------|--|
| TOLERANCES NOT<br>SPECIFIED                                                                                                                                                                                                                  |             | SOLID EDGE<br>DRAWING                                   | DO NOT SCALE DRAWING FOR DIMENSIONS                                                                                                             |                          |               |      |                |  |
| 0.XX ±  0.XXX ±  2 ±                                                                                                                                                                                                                         | .01<br>.005 | INCH                                                    | SHEET 2 OF 4                                                                                                                                    |                          | SCALE         | 1:1  |                |  |
| CONFIDENTIAL DISCLOSURE This drawing is the property of POWEREX of the SCOTT FETZER COMPANY and is subject to return on demand. Its contents are confidential and must not be copied or submitted to outside parties for use or examination. |             | AUTHOR                                                  | ORIGINATION DATE                                                                                                                                | APPROVALS ON FILE IN PLM |               |      |                |  |
|                                                                                                                                                                                                                                              |             | to return on demand.  Intial and must not be omitted to | ASoulek                                                                                                                                         | 11/5/2018                |               |      |                |  |
| TTEM ID: 716072                                                                                                                                                                                                                              |             |                                                         | PO                                                                                                                                              | WIB                      | NE)           |      |                |  |
| MATERIAL:<br>SEE PART NOTES                                                                                                                                                                                                                  |             |                                                         | 150 PRODUCTION DRIVE, HARRISON OH 45030<br>(888) 769-7979                                                                                       |                          |               |      | <del>• •</del> |  |
| DESCRIPTION LAB OPEN SCROLL 15HP TRIPLEX WITH 200 GALLON TANK                                                                                                                                                                                |             | DRAWING NUME<br>LSTI5A5                                 | ER                                                                                                                                              |                          | revision<br>B | SIZE |                |  |