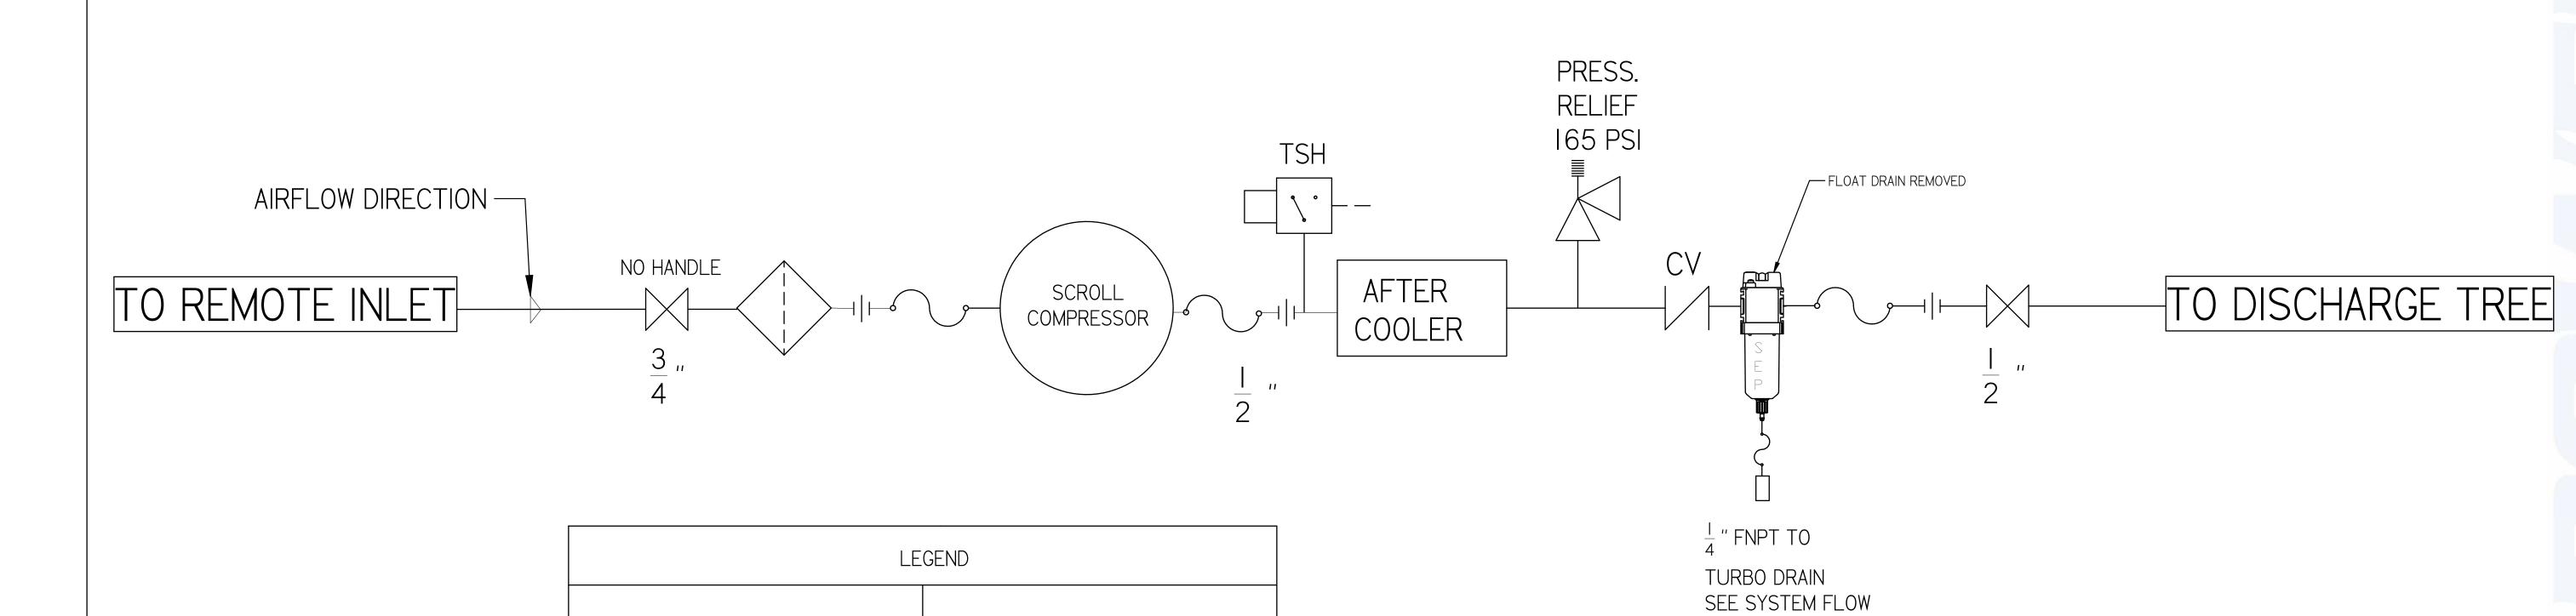

LSTI5A5

LAB OPEN SCROLL 15HP TRIPLEX WITH 200 GALLON TANK

> LAB COMPRESSOR FLOW DIAGRAM

REVISION NOTES

DESCRIPTION ECN PR/NOR

PRODUCTION RELEASE PXEC0169 N/A

PRESSURE SWITCH

REGULATOR

SEPARATOR

CHECK VALVE

FLEX LINE

HIGH TEMP SWITCH

RELIEF VALVE

INTAKE FILTER

AIR FILTER

3 WAY VALVE

CARBON FILTER

BALL VALVE

| SYMBOL LEG                                                                                                                                                                                                                                                                                                                                                                                                                                                                                                                                                                                                                                                                                                                                                                                                                                                                                                                                                                                                                                                                                                                                                                                                                                                                                                                                                                                                                                                                                                                                                                                                                                                                                                                                                                                                                                                                                                                                                                                                                                                                                                                     | END  |                                                             | DRAWINGS TO CONFORM TO CURRENT REVISION OF THE FOLLOWING ANSI STANDARDS: Y14.3 MULTI AND SECTIONAL VIEW DWGS Y14.5 DIMENSIONING AND TOLERANCING |                          |               |      |  |
|--------------------------------------------------------------------------------------------------------------------------------------------------------------------------------------------------------------------------------------------------------------------------------------------------------------------------------------------------------------------------------------------------------------------------------------------------------------------------------------------------------------------------------------------------------------------------------------------------------------------------------------------------------------------------------------------------------------------------------------------------------------------------------------------------------------------------------------------------------------------------------------------------------------------------------------------------------------------------------------------------------------------------------------------------------------------------------------------------------------------------------------------------------------------------------------------------------------------------------------------------------------------------------------------------------------------------------------------------------------------------------------------------------------------------------------------------------------------------------------------------------------------------------------------------------------------------------------------------------------------------------------------------------------------------------------------------------------------------------------------------------------------------------------------------------------------------------------------------------------------------------------------------------------------------------------------------------------------------------------------------------------------------------------------------------------------------------------------------------------------------------|------|-------------------------------------------------------------|-------------------------------------------------------------------------------------------------------------------------------------------------|--------------------------|---------------|------|--|
| TOLERANCES NOT SPECIFIED  0.XX ± 01                                                                                                                                                                                                                                                                                                                                                                                                                                                                                                                                                                                                                                                                                                                                                                                                                                                                                                                                                                                                                                                                                                                                                                                                                                                                                                                                                                                                                                                                                                                                                                                                                                                                                                                                                                                                                                                                                                                                                                                                                                                                                            |      | SOLID EDGE<br>DRAWING                                       | DO NOT SCALE DRAWING FOR DIMENSIONS                                                                                                             |                          |               |      |  |
| 0.XXX ±                                                                                                                                                                                                                                                                                                                                                                                                                                                                                                                                                                                                                                                                                                                                                                                                                                                                                                                                                                                                                                                                                                                                                                                                                                                                                                                                                                                                                                                                                                                                                                                                                                                                                                                                                                                                                                                                                                                                                                                                                                                                                                                        | .005 | INCH                                                        | SHEET 3 OF 4                                                                                                                                    |                          | SCALE         | 1:1  |  |
| CONFIDENTIAL DISCLOSURE This drawing is the property of POWEREX of the SCOTT FETTER                                                                                                                                                                                                                                                                                                                                                                                                                                                                                                                                                                                                                                                                                                                                                                                                                                                                                                                                                                                                                                                                                                                                                                                                                                                                                                                                                                                                                                                                                                                                                                                                                                                                                                                                                                                                                                                                                                                                                                                                                                            |      | AUTHOR                                                      | ORIGINATION DATE                                                                                                                                | APPROVALS ON FILE IN PLM |               |      |  |
| COMPANY and is subject to the score of the s |      | to return on demand.<br>ntial and must not be<br>pmitted to | ASoulek                                                                                                                                         | 11/5/2018                |               |      |  |
| TTEM ID: 716072                                                                                                                                                                                                                                                                                                                                                                                                                                                                                                                                                                                                                                                                                                                                                                                                                                                                                                                                                                                                                                                                                                                                                                                                                                                                                                                                                                                                                                                                                                                                                                                                                                                                                                                                                                                                                                                                                                                                                                                                                                                                                                                |      |                                                             | PO                                                                                                                                              | WIS                      | NE            |      |  |
| MATERIAL:<br>SEE PART NOTES                                                                                                                                                                                                                                                                                                                                                                                                                                                                                                                                                                                                                                                                                                                                                                                                                                                                                                                                                                                                                                                                                                                                                                                                                                                                                                                                                                                                                                                                                                                                                                                                                                                                                                                                                                                                                                                                                                                                                                                                                                                                                                    |      | 150 PRODUCTION DRIVE, HARRISON OH 45030<br>(888) 769-7979   |                                                                                                                                                 |                          |               |      |  |
| DESCRIPTION LAB OPEN SCROLL 15HP TRIPLEX WITH 200 GALLON TANK                                                                                                                                                                                                                                                                                                                                                                                                                                                                                                                                                                                                                                                                                                                                                                                                                                                                                                                                                                                                                                                                                                                                                                                                                                                                                                                                                                                                                                                                                                                                                                                                                                                                                                                                                                                                                                                                                                                                                                                                                                                                  |      | DRAWING NUME<br>LST15A5                                     | BER                                                                                                                                             |                          | revision<br>B | SIZE |  |