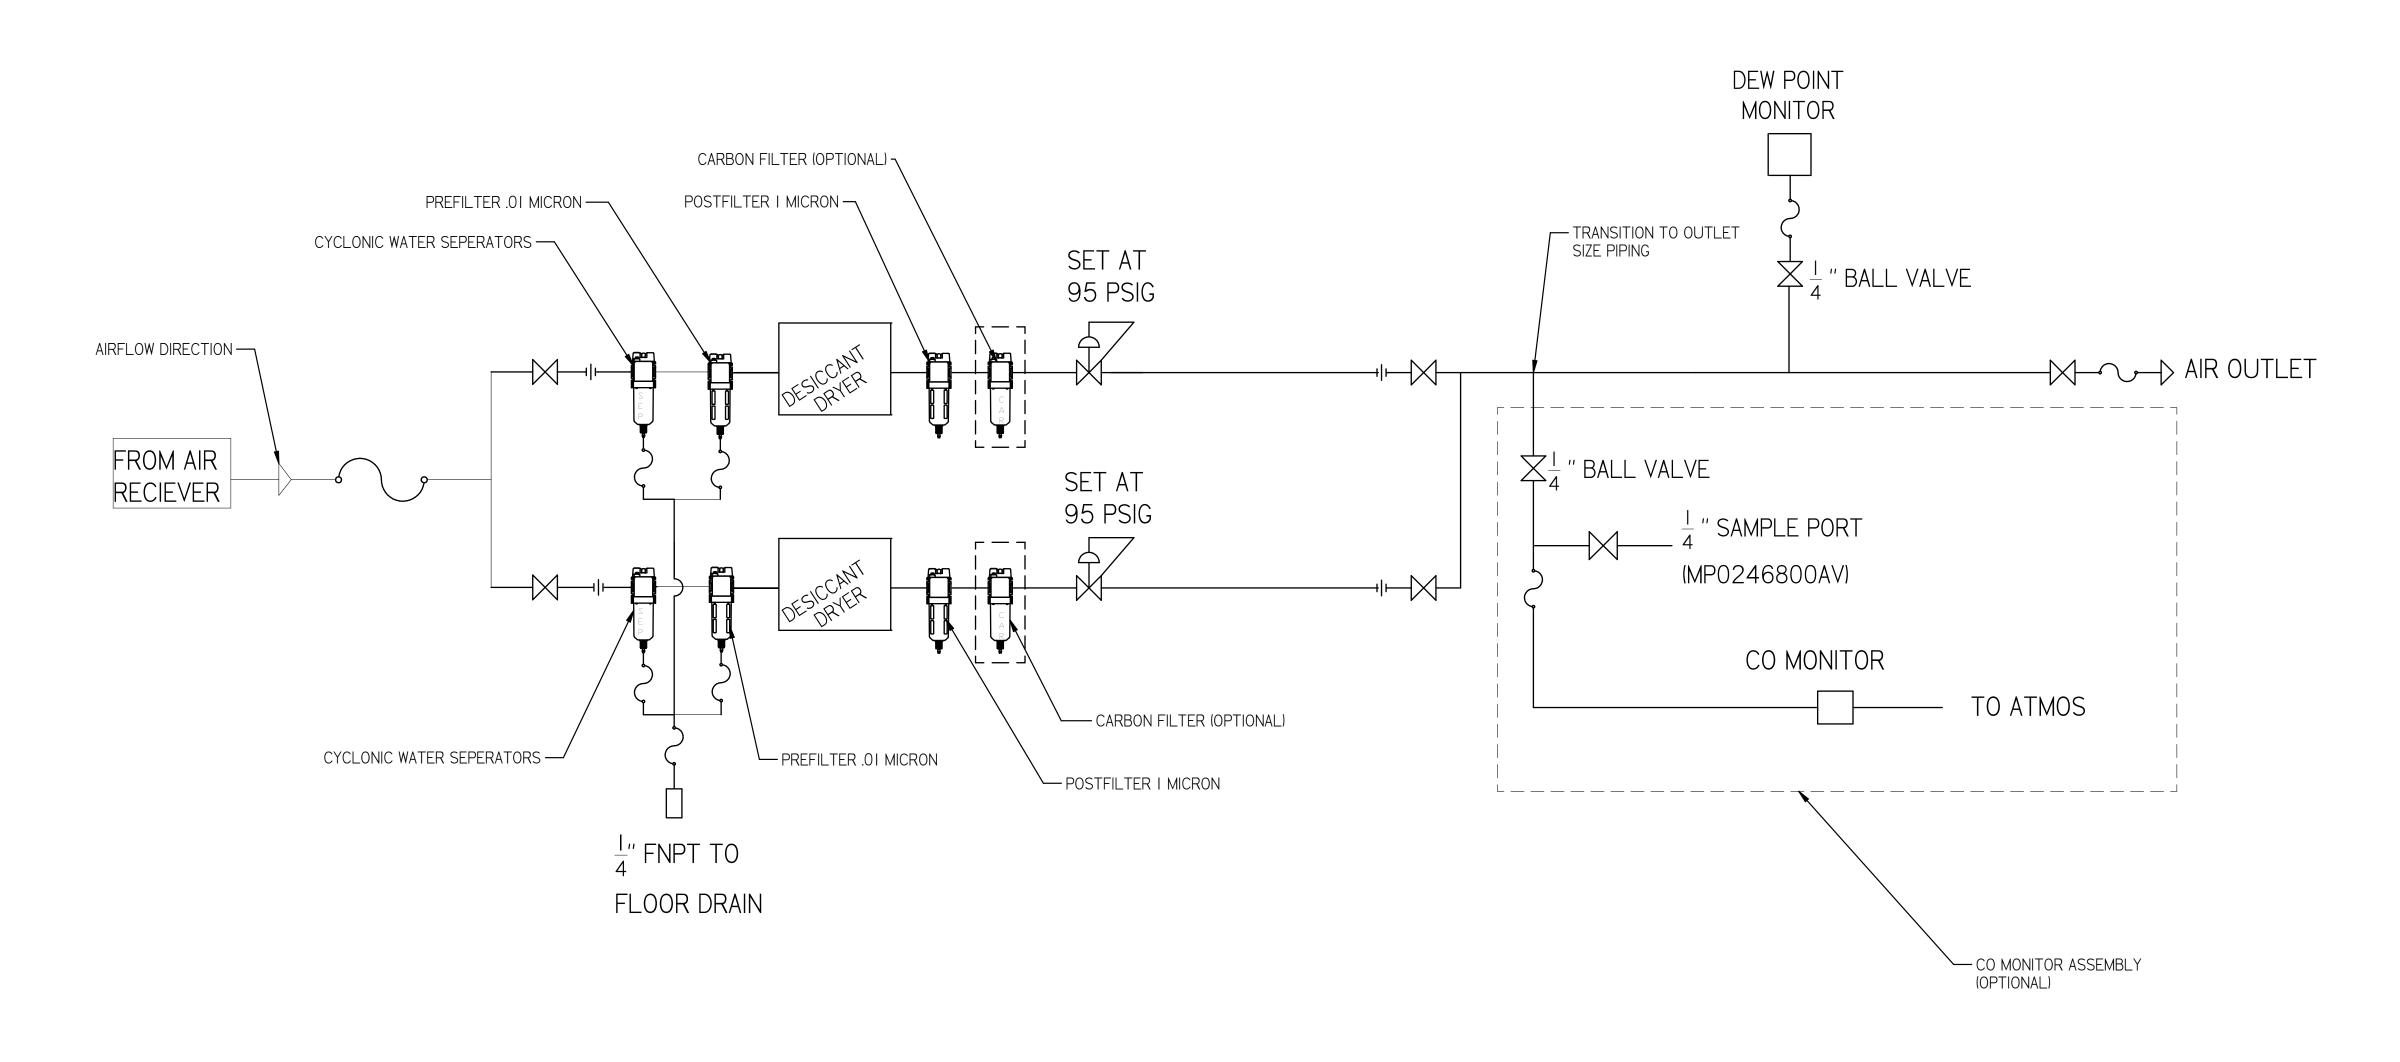

LSTI5A5

LAB OPEN SCROLL 15HP TRIPLEX WITH 200 GALLON TANK

> LAB DRYER FLOW DIAGRAM

| REVISION NOTES     |          |        |  |  |  |  |
|--------------------|----------|--------|--|--|--|--|
| DESCRIPTION        | ECN      | PR/NOR |  |  |  |  |
| PRODUCTION RELEASE | PXEC0169 | N/A    |  |  |  |  |

| PIPE SIZE CHART |                     |                  |  |  |  |  |
|-----------------|---------------------|------------------|--|--|--|--|
| PUMP COUNT      | DRYER PLUMBING SIZE | OUTLET PIPE SIZE |  |  |  |  |
| 2               | 1/2"                | 1/2"             |  |  |  |  |
| 3               | 1/2"                | Ι"               |  |  |  |  |
| 4               | ["                  | I-I/4''          |  |  |  |  |
| 6               | ["                  | I-I/2"           |  |  |  |  |
| 8               | ["                  | I-I/2"           |  |  |  |  |
| 9               | ["                  | I-I/2"           |  |  |  |  |
| 12              | I-I/2"              | 2"               |  |  |  |  |
| 15              | I-I/2"              | 2"               |  |  |  |  |
| 18              | I-I/2"              | 2"               |  |  |  |  |