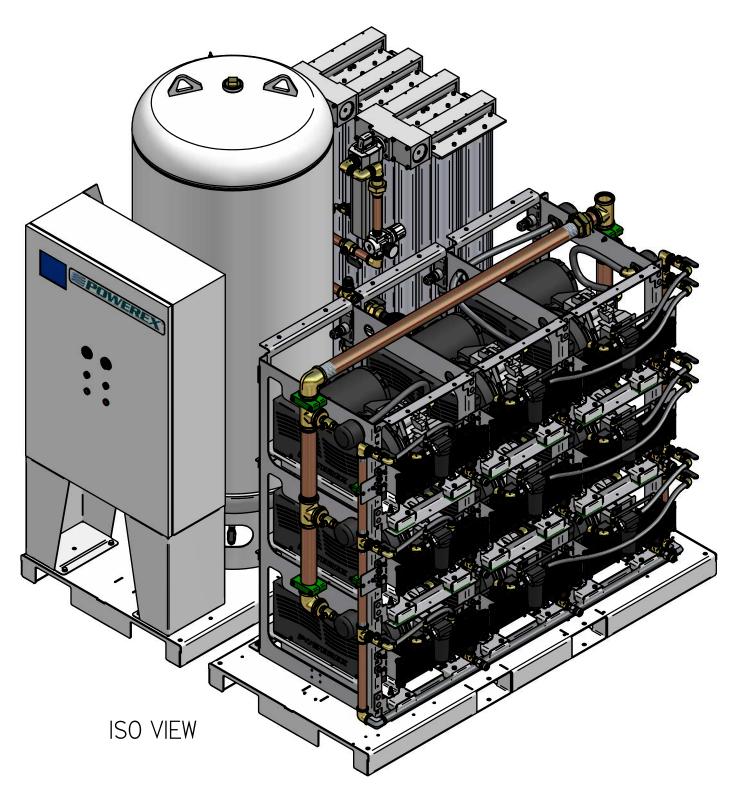

## LSTI5A5

LAB OPEN SCROLL 15HP TRIPLEX WITH 200 GALLON TANK

NOTES:

I. APPROX SYSTEM WEIGHT: 4699 LB

2. 24" MINIMUM MAINTENANCE CLEARANCE RECOMMENDED

ALL SIDES. CLEARANCE FOR CONTROL PANELSHALL BE IN

ACCORDANCE WITH OSHA/NEC REQUIREMENTS