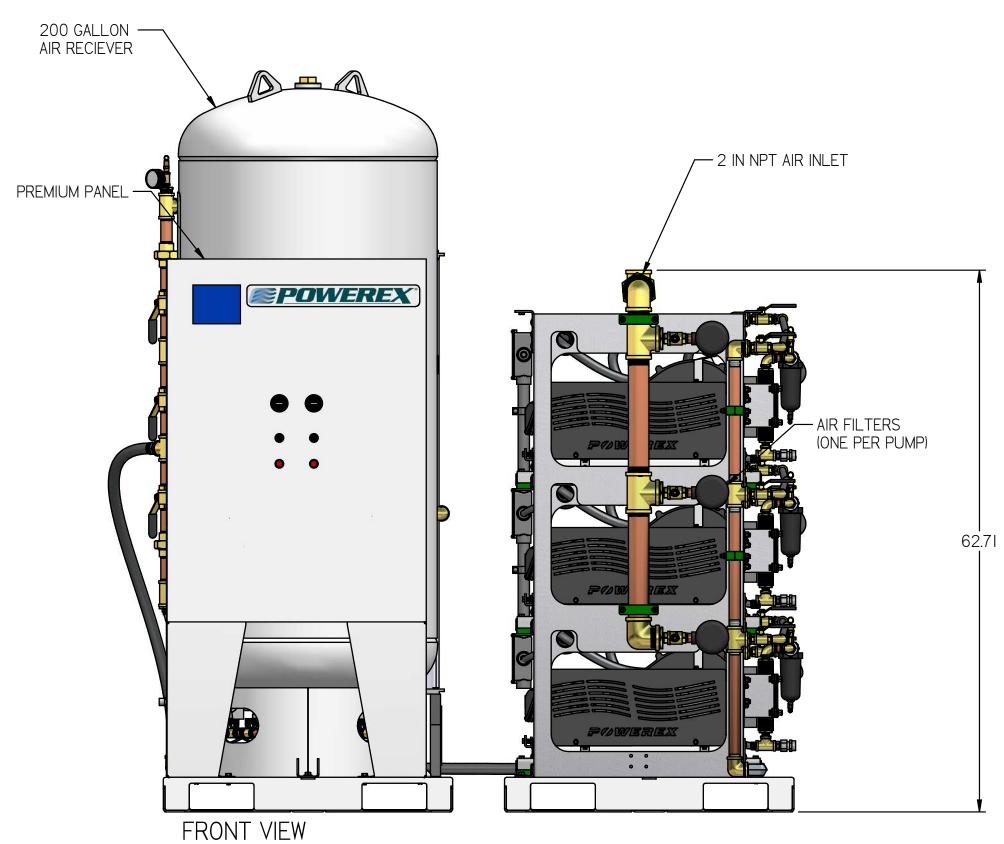

## LSTI5A5

LAB OPEN SCROLL 15HP TRIPLEX WITH 200 GALLON TANK

NOTES:

I. APPROX SYSTEM WEIGHT: 4699 LB

2. 24" MINIMUM MAINTENANCE CLEARANCE RECOMMENDED

ALL SIDES. CLEARANCE FOR CONTROL PANELSHALL BE IN

ACCORDANCE WITH OSHA/NEC REQUIREMENTS