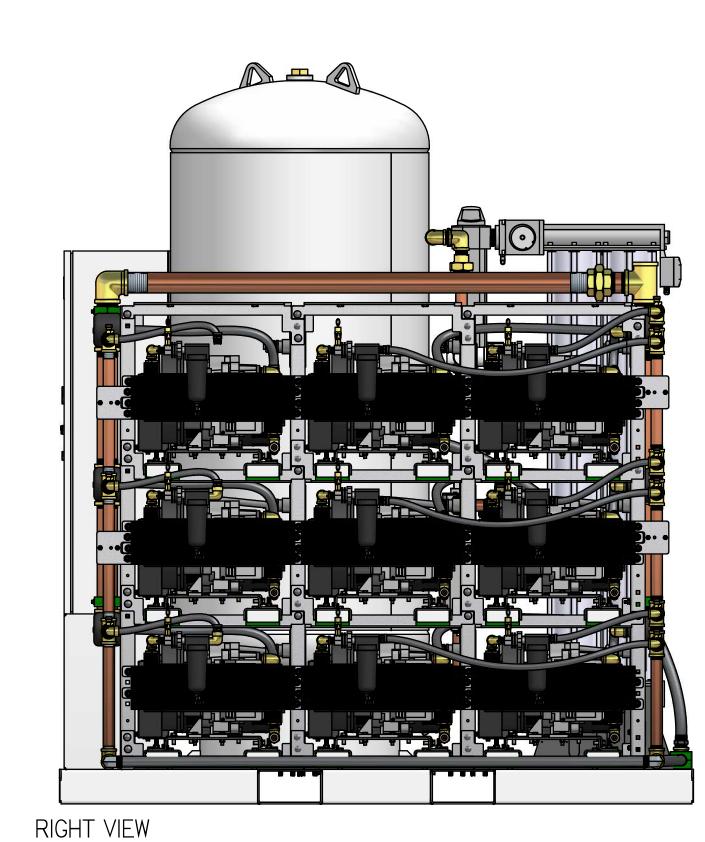

## LSTI5A5

LAB OPEN SCROLL 15HP TRIPLEX WITH 200 GALLON TANK

NOTES:

I. APPROX SYSTEM WEIGHT: 4699 LB

2. 24" MINIMUM MAINTENANCE CLEARANCE RECOMMENDED

ALL SIDES. CLEARANCE FOR CONTROL PANELSHALL BE IN

ACCORDANCE WITH OSHA/NEC REQUIREMENTS