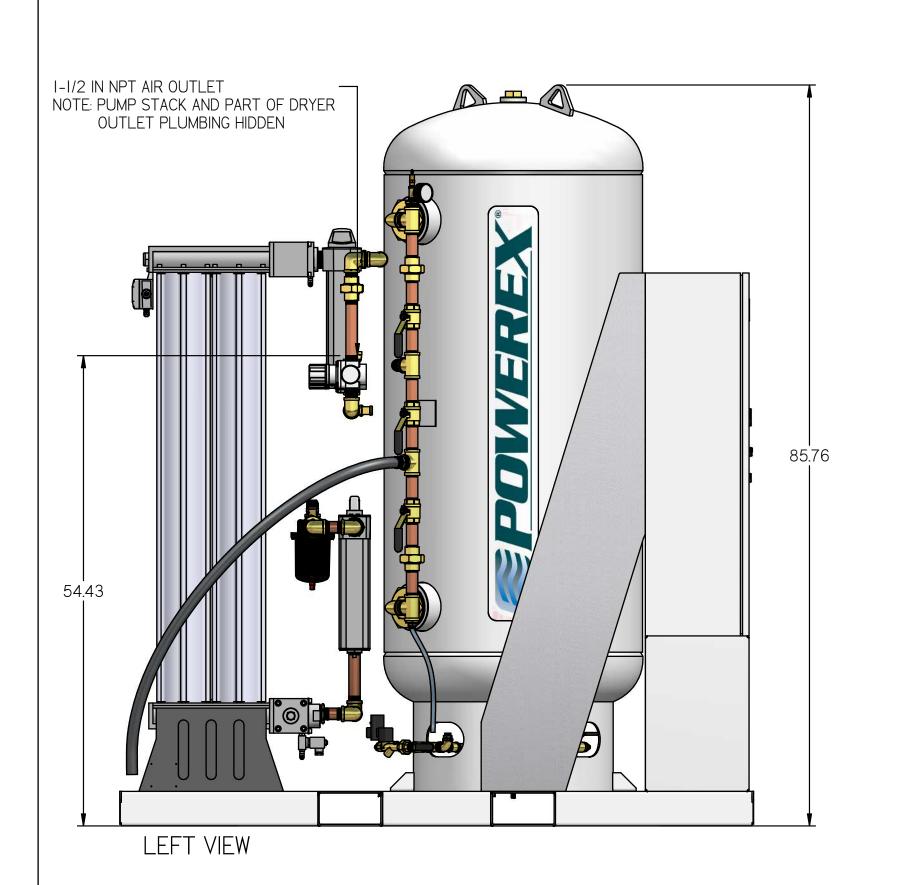

## LSTI5A5

LAB OPEN SCROLL 15HP TRIPLEX WITH 200 GALLON TANK

NOTES:

I. APPROX SYSTEM WEIGHT: 4699 LB

2. 24" MINIMUM MAINTENANCE CLEARANCE RECOMMENDED

ALL SIDES. CLEARANCE FOR CONTROL PANELSHALL BE IN

ACCORDANCE WITH OSHA/NEC REQUIREMENTS