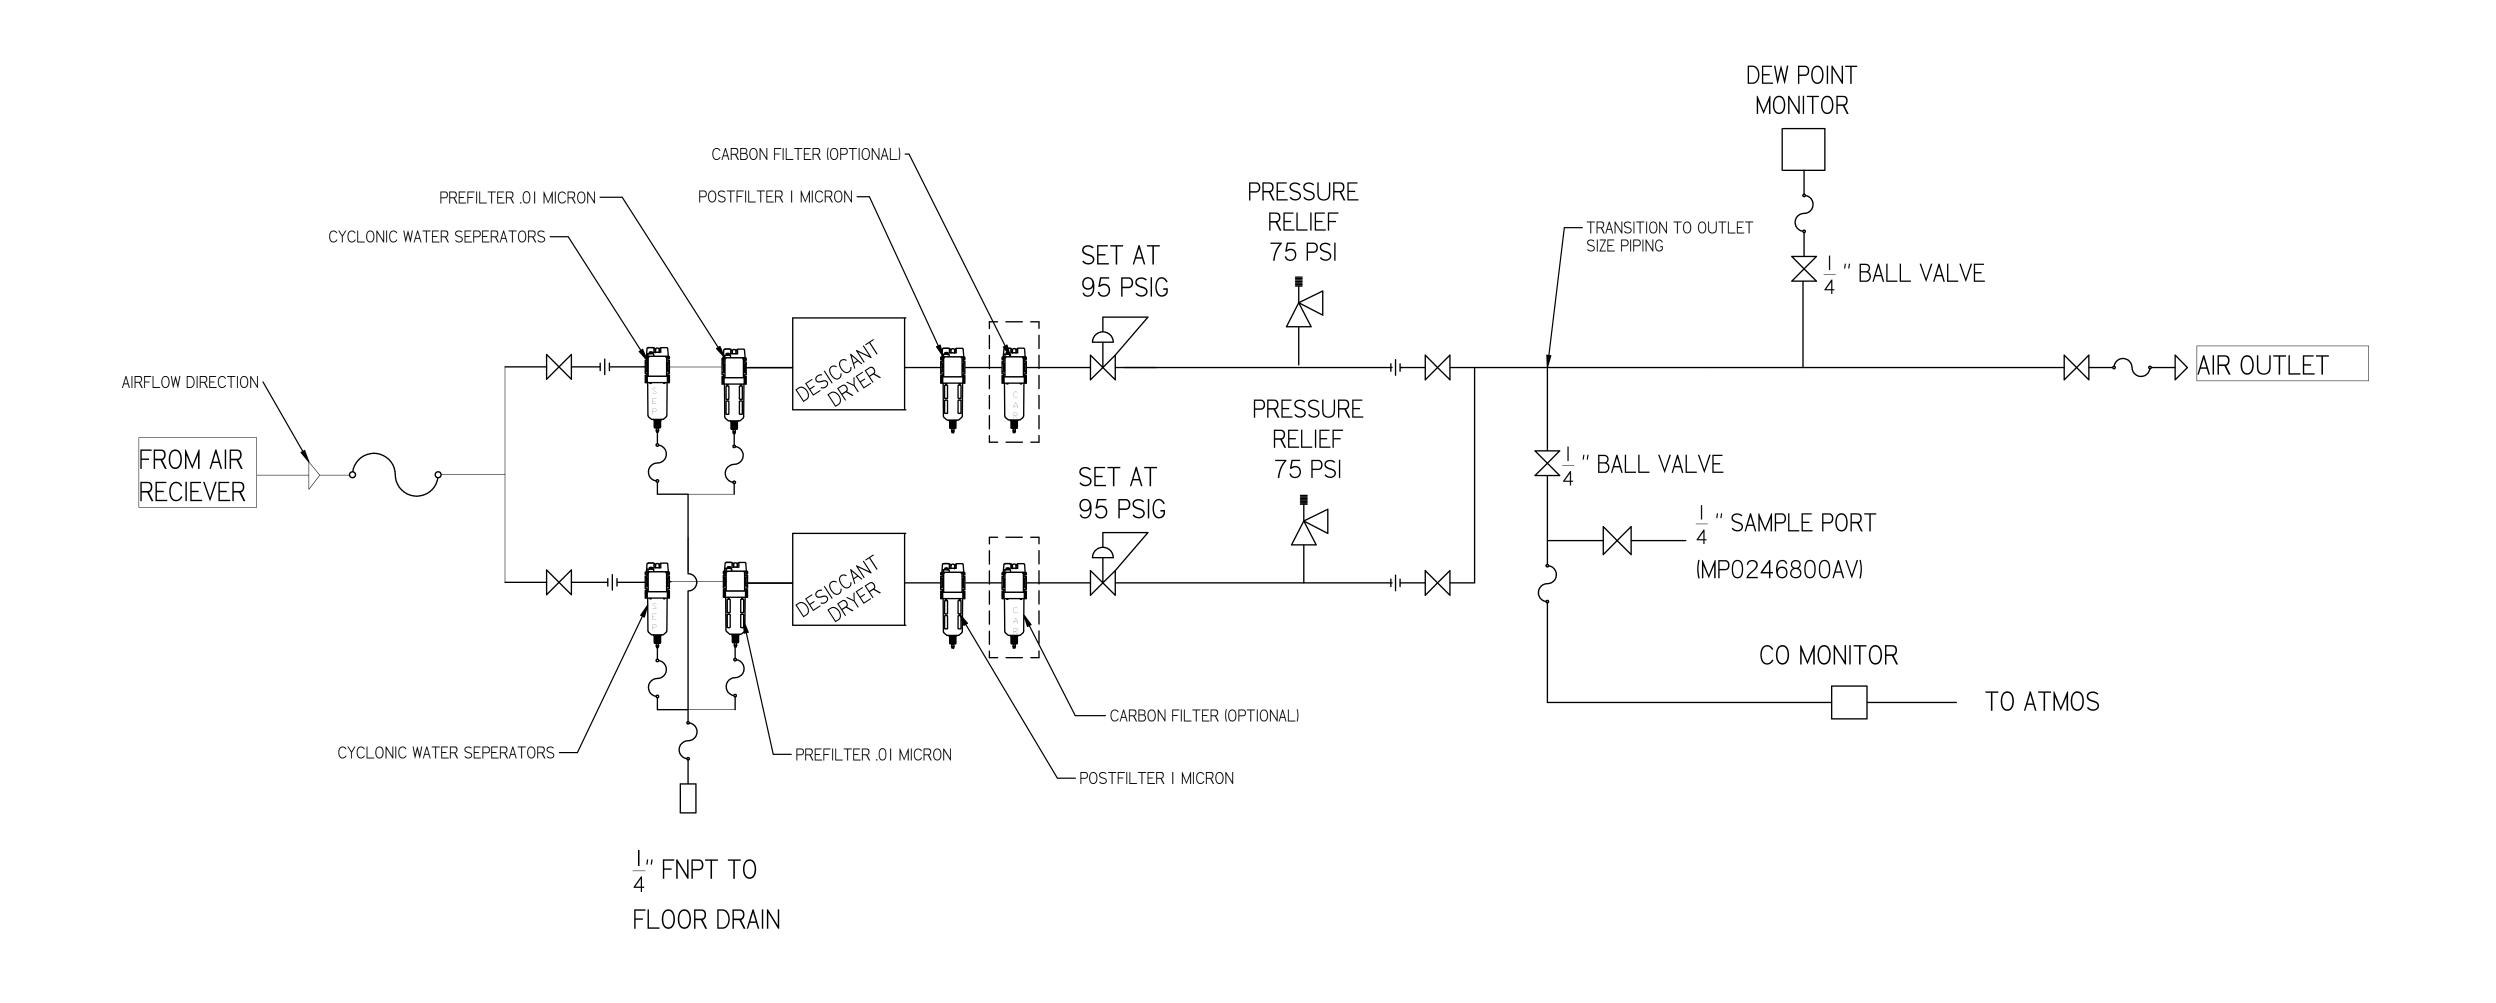

MEDICAL OPEN SCROLL 5HP DUPLEX EXPANDABLE TO TRI WITH 80 GALLON TANK

> MEDICAL DRYER FLOW DIAGRAM

| REVISION NOTES     |          |        |  |  |  |
|--------------------|----------|--------|--|--|--|
| DESCRIPTION        | ECN      | PR/NOR |  |  |  |
| PRODUCTION RELEASE | PXEC0169 | N/A    |  |  |  |
|                    |          |        |  |  |  |

|            | PIPE SIZE CHART     |                  |  |  |  |  |  |  |
|------------|---------------------|------------------|--|--|--|--|--|--|
| PUMP COUNT | DRYER PLUMBING SIZE | OUTLET PIPE SIZE |  |  |  |  |  |  |
| 2          | 1/2"                | 1/2"             |  |  |  |  |  |  |
| 3          | 1/2"                | ["               |  |  |  |  |  |  |
| 4          | 1/2"                | ["               |  |  |  |  |  |  |
| 6          | ["                  | I-I/2"           |  |  |  |  |  |  |
| 8          | ["                  | I-I/2"           |  |  |  |  |  |  |
| 9          | ["                  | I-I/2"           |  |  |  |  |  |  |
| 12         | I-I/2"              | 2"               |  |  |  |  |  |  |
| 15         | I-I/2"              | 2"               |  |  |  |  |  |  |
| 18         | I-I/2"              | 2"               |  |  |  |  |  |  |