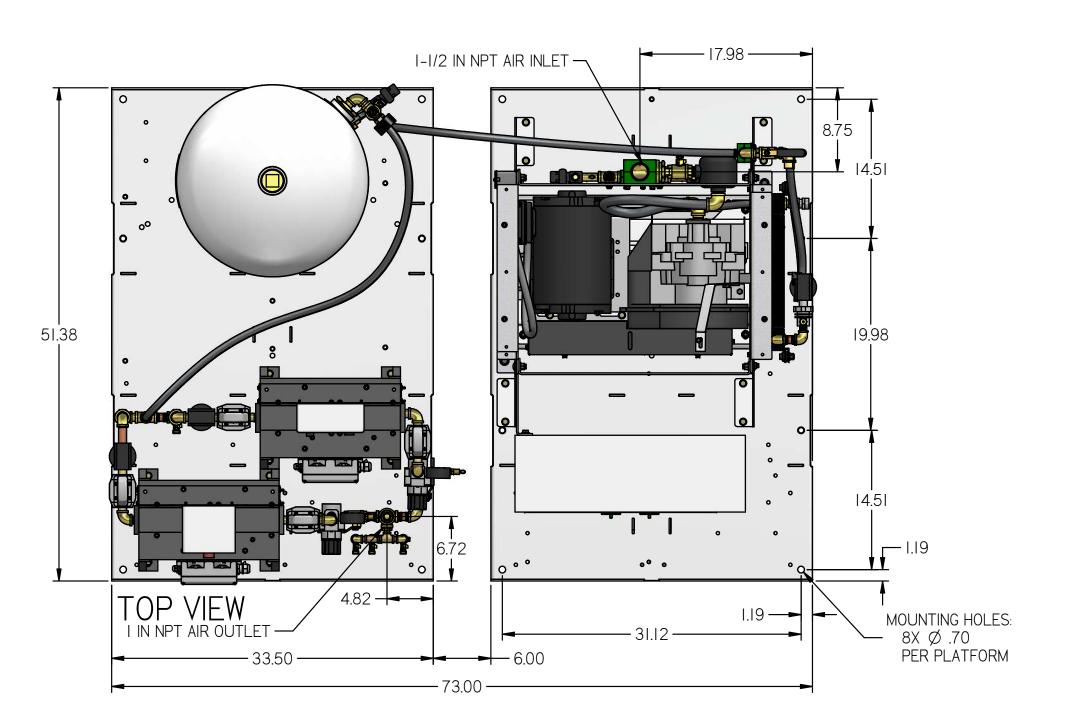

MEDICAL OPEN SCROLL 5HP DUPLEX EXPANDABLE TO TRI WITH 80 GALLON TANK

PREMIUM PANEL

| I-I/2 IN NPT AIR INLET — 17.98                                               |         |
|------------------------------------------------------------------------------|---------|
| 51.38                                                                        |         |
| TOP VIEW  I IN NPT AIR OUTLET  31.12  MOUNTING HOLES  8X Ø .70  PER PLATFORM | ):<br>1 |