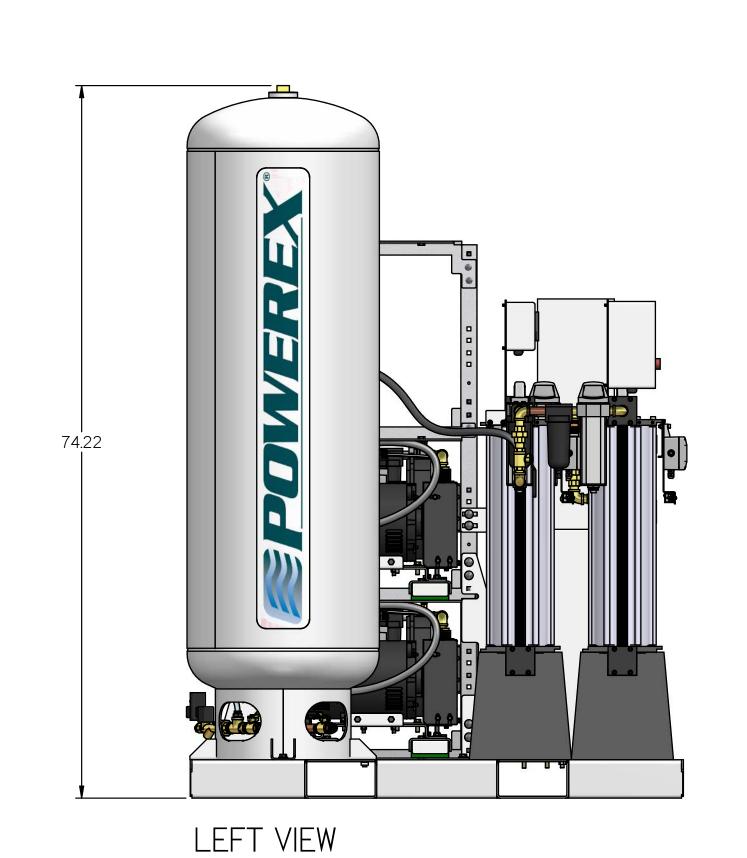

RIGHT VIEW

I. APPROX SYSTEM WEIGHT: 1275 LB
2. 24" MINIMUM MAINTENANCE CLEARANCE RECOMMENDED
ALL SIDES. CLEARANCE FOR CONTROL PANELSHALL BE IN
ACCORDANCE WITH OSHA/NEC REQUIREMENTS

| ACCORDANCE WITH OSHA/NEC REQUIREMENTS                                                                                                                                          |      |                       |                                     |                                    |                                |                 |                |  |  |
|--------------------------------------------------------------------------------------------------------------------------------------------------------------------------------|------|-----------------------|-------------------------------------|------------------------------------|--------------------------------|-----------------|----------------|--|--|
| SYMBOL LEGI                                                                                                                                                                    | END  |                       | DRAWINGS T                          | O CONFORM TO CUF                   | RRENT REVISION (               | OF THE FOLLOWIN | NG ANSI        |  |  |
|                                                                                                                                                                                |      |                       | YI4.3 MULTI AND SECTIONAL VIEW DWGS |                                    |                                |                 |                |  |  |
|                                                                                                                                                                                |      |                       | YI4.5 DIMEN                         | YI4.5 DIMENSIONING AND TOLERANCING |                                |                 |                |  |  |
| JI LUII ILD                                                                                                                                                                    |      | SOLID EDGE<br>DRAWING | DO NOT SCALE DRAWING FOR DIMENSIONS |                                    |                                |                 |                |  |  |
| 0.XX ±                                                                                                                                                                         | .01  | DRAWING               |                                     |                                    | IIVILIVIOIV                    | <u> </u>        |                |  |  |
| 0.XXX ±                                                                                                                                                                        | .005 | INCH                  | SHF                                 | ET I OF 5                          |                                | SCALE           | 1:10           |  |  |
| ∠±                                                                                                                                                                             | .5   | INOTT                 | SHEET TOP 5                         |                                    |                                | JUALL           | 1.10           |  |  |
| CONFIDENTIAL DISCLOSURE This drawing is the property of POWEREX of the SCOTT FETZER                                                                                            |      |                       | AUTHOR                              | ORIGINATION DATE                   | APPROVALS ON FILE IN PLM       |                 | IN PLM         |  |  |
| Of the SCOTT FEIZER  COMPANY and is subject to return on demand.  Its contents are confidential and must not be copied or submitted to outside parties for use or examination. |      |                       | ASoulek                             | 10/1/2018                          |                                |                 |                |  |  |
| TTEM ID: 716037                                                                                                                                                                |      |                       |                                     | POL                                | WIE                            | NE              |                |  |  |
| MATERIAL:<br>SEE PART NOTES                                                                                                                                                    |      |                       | •                                   | I50 PRODUCTION (88                 | DRIVE, HARRISON<br>8) 769-7979 | OH 45030        | <del>• 7</del> |  |  |
| MEDICAL OPEN SCROLL 5HP<br>DUPLEX EXPANDABLE TO TRI<br>WITH 80 GALLON TANK                                                                                                     |      |                       | DRAWING NUMB                        |                                    |                                | REVISION<br>A   | SIZE           |  |  |

RIGHT VIEW

| NOTES:                                            |
|---------------------------------------------------|
|                                                   |
| I. APPROX SYSTEM WEIGHT: 1275 LB                  |
| 2. 24" MINIMUM MAINTENANCE CLEARANCE RECOMMENDED  |
| ALL SIDES. CLEARANCE FOR CONTROL PANELSHALL BE IN |
| ACCORDANCE WITH OSHA/NEC REQUIREMENTS             |