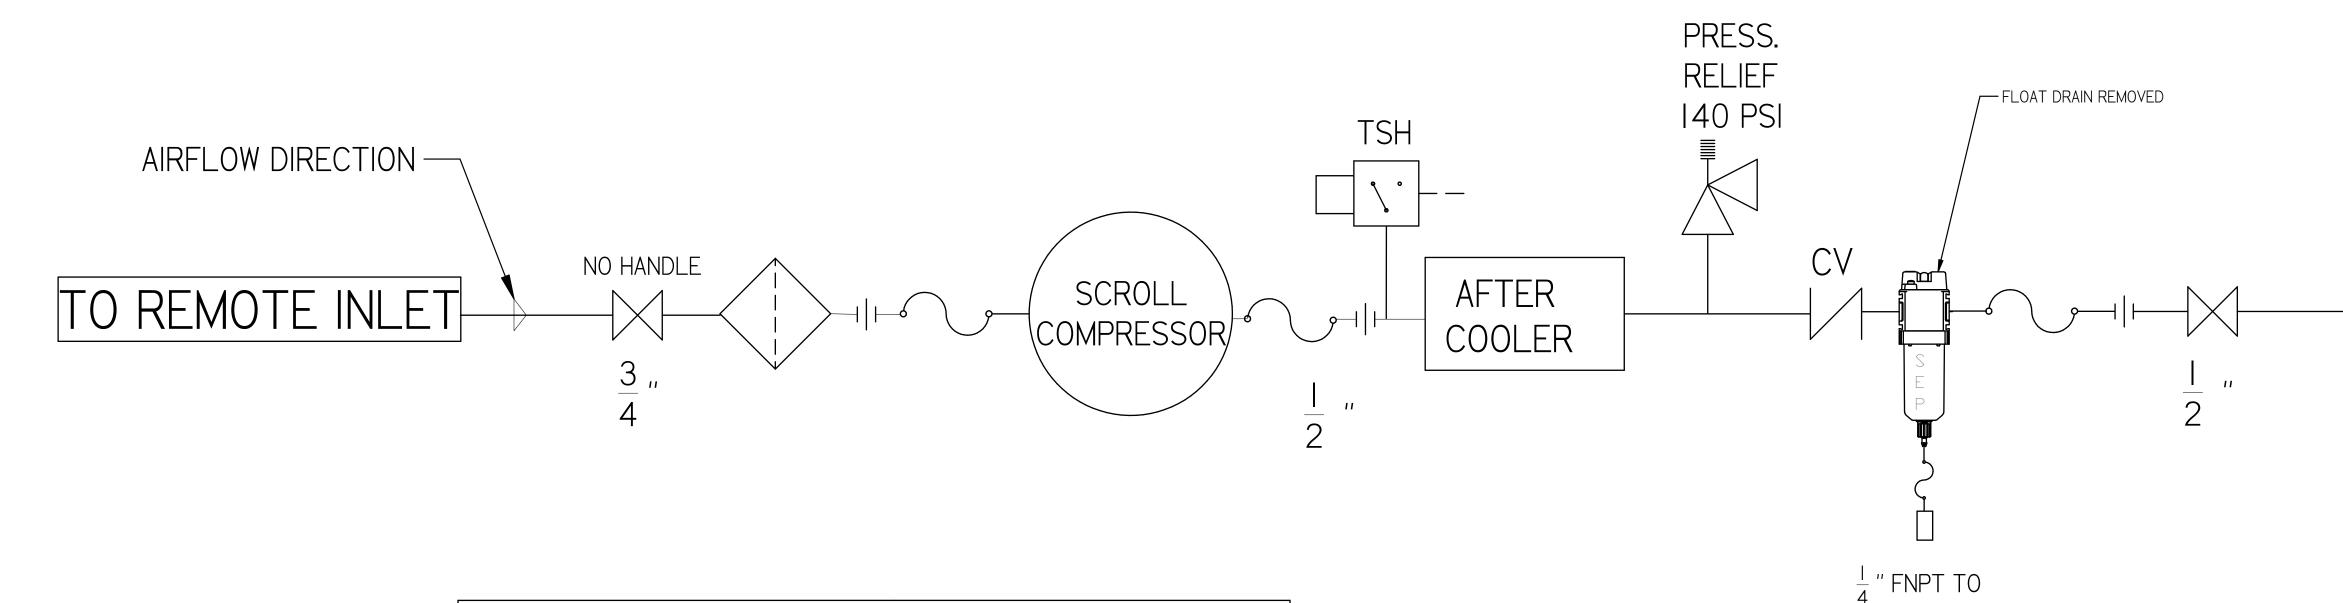

MEDICAL OPEN SCROLL 5HP DUPLEX EXPANDABLE TO TRI WITH 80 GALLON TANK

> MEDICAL COMPRESSOR FLOW DIAGRAM

| REVISION NOTES         |          |     |  |  |  |  |
|------------------------|----------|-----|--|--|--|--|
| DESCRIPTION ECN PR/NOR |          |     |  |  |  |  |
| PRODUCTION RELEASE     | PXEC0169 | N/A |  |  |  |  |

TO DISCHARGE TREE

TURBO DRAIN

SEE SYSTEM FLOW

| _ |       | LE            | GEND        |                  |
|---|-------|---------------|-------------|------------------|
|   |       | RELIEF VALVE  | <b>≥</b> ✓. | PRESSURE SWITCH  |
|   |       | INTAKE FILTER |             | REGULATOR        |
|   |       | AIR FILTER    | S E P       | SEPARATOR        |
|   |       | 3 WAY VALVE   |             | CHECK VALVE      |
|   | C A R | CARBON FILTER |             | FLEX LINE        |
|   |       | BALL VALVE    | TSH         | HIGH TEMP SWITCH |