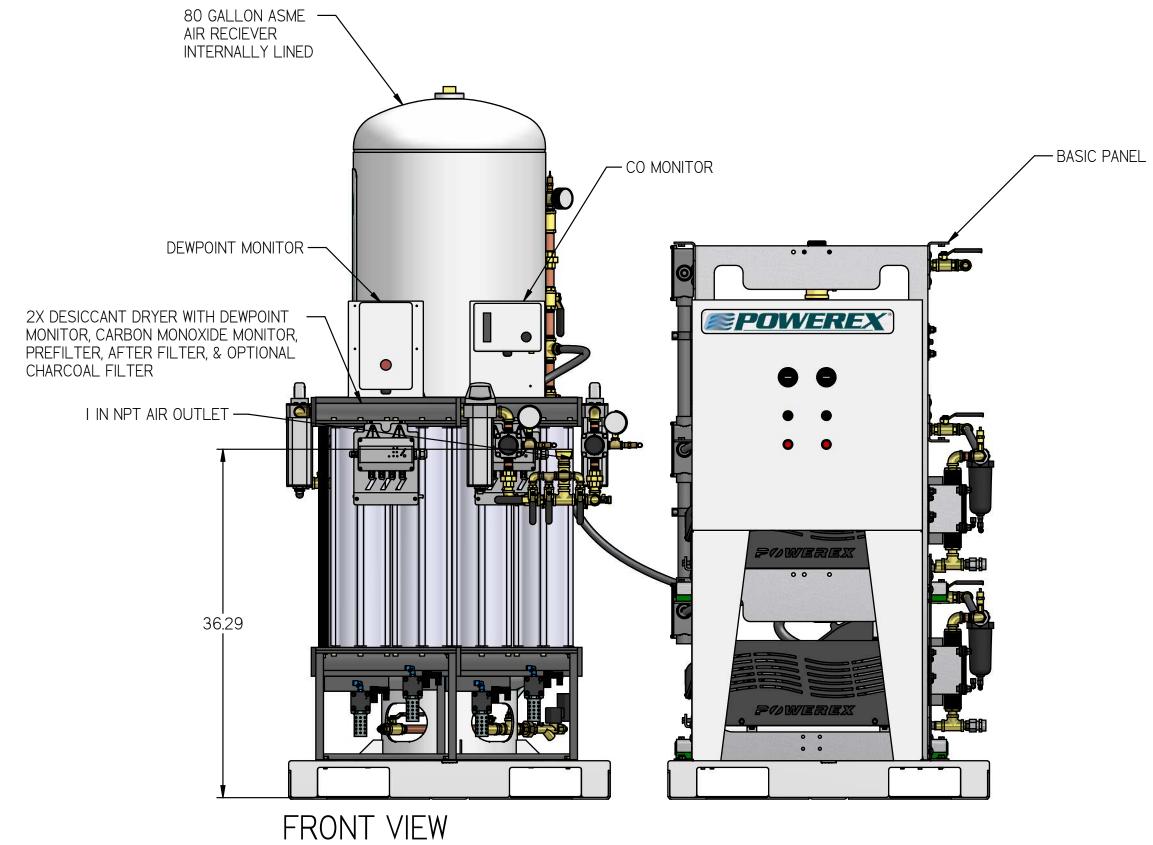

MEDICAL OPEN SCROLL 5HP DUPLEX EXPANDABLE TO TRI WITH 80 GALLON TANK BASIC PANEL

| REVISION NOTES         |          |     |  |  |  |
|------------------------|----------|-----|--|--|--|
| DESCRIPTION ECN PR/NOR |          |     |  |  |  |
| PRODUCTION RELEASE     | PXEC0169 | N/A |  |  |  |