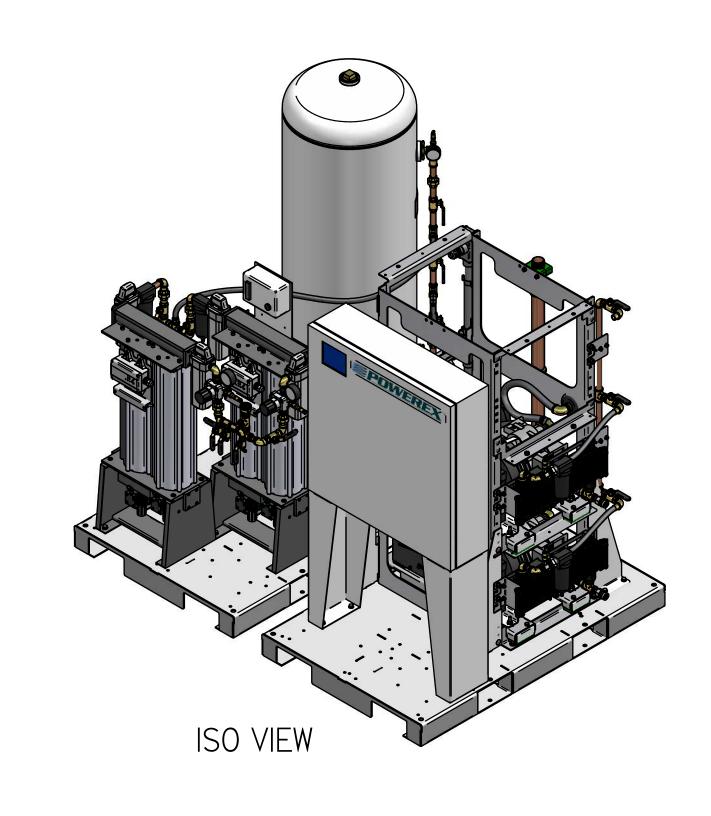

MEDICAL OPEN SCROLL 5HP DUPLEX EXPANDABLE TO TRI WITH 80 GALLON TANK

PREMIUM PANEL

| I-I/2 IN NPT AIR INLET — 17.98                                               |         |
|------------------------------------------------------------------------------|---------|
| 51.38                                                                        |         |
| TOP VIEW  I IN NPT AIR OUTLET  31.12  MOUNTING HOLES  8X Ø .70  PER PLATFORM | ):<br>1 |