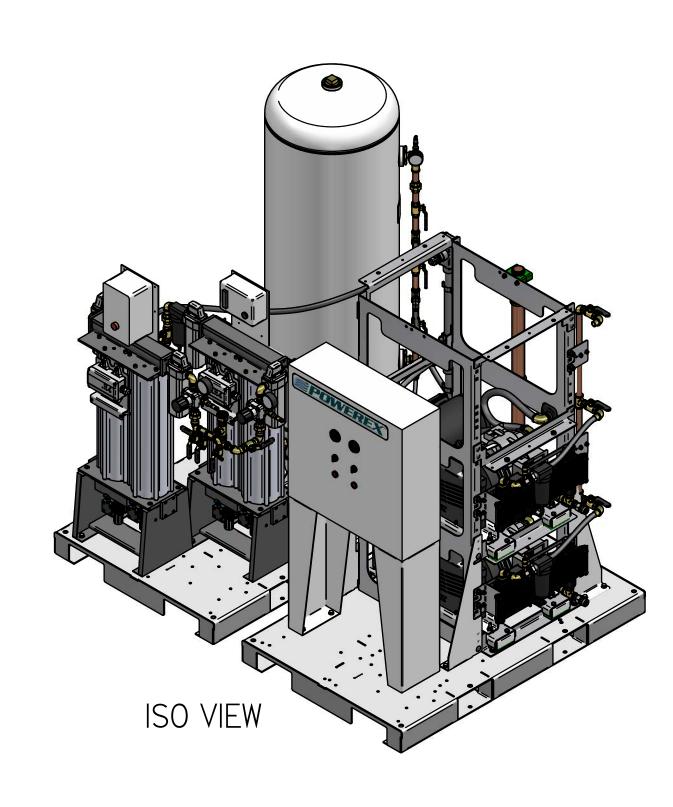

MEDICAL OPEN SCROLL 5HP DUPLEX EXPANDABLE TO TRI WITH 80 GALLON TANK BASIC PANEL

| REVISION NOTES         |          |     |  |  |  |
|------------------------|----------|-----|--|--|--|
| DESCRIPTION ECN PR/NOR |          |     |  |  |  |
| PRODUCTION RELEASE     | PXEC0169 | N/A |  |  |  |