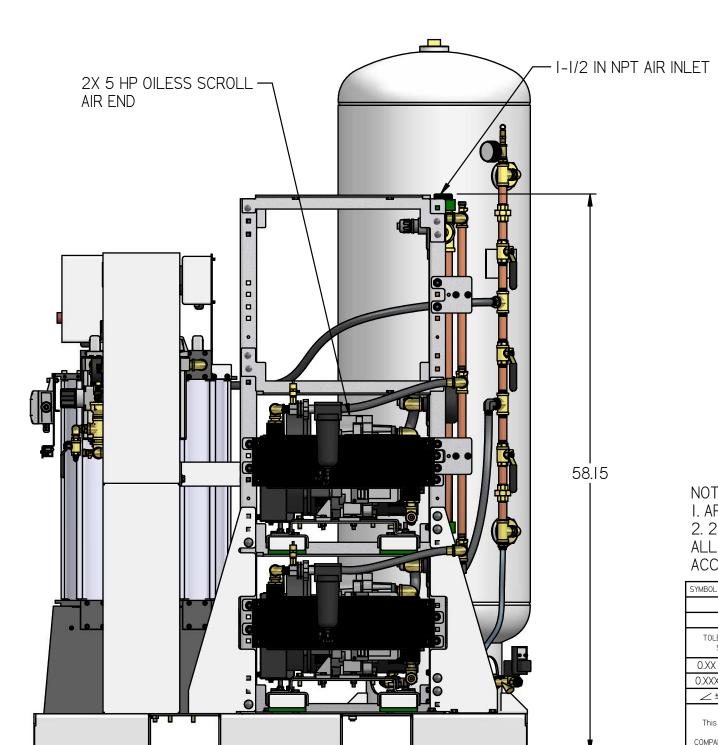

MEDICAL OPEN SCROLL 5HP DUPLEX EXPANDABLE TO TRI WITH 80 GALLON TANK

PREMIUM PANEL

| I-I/2 IN NPT AIR INLET — 17.98                                               |         |
|------------------------------------------------------------------------------|---------|
| 51.38                                                                        |         |
| TOP VIEW  I IN NPT AIR OUTLET  31.12  MOUNTING HOLES  8X Ø .70  PER PLATFORM | ):<br>1 |

RIGHT VIEW

I. APPROX SYSTEM WEIGHT: 1275 LB
2. 24" MINIMUM MAINTENANCE CLEARANCE RECOMMENDED
ALL SIDES. CLEARANCE FOR CONTROL PANELSHALL BE IN
ACCORDANCE WITH OSHA/NEC REQUIREMENTS

| ACCORDANCE WITH OSHA/NEC REQUIREMENTS                                                                                                                                          |      |                       |                                     |                                    |                                |                 |                |  |  |
|--------------------------------------------------------------------------------------------------------------------------------------------------------------------------------|------|-----------------------|-------------------------------------|------------------------------------|--------------------------------|-----------------|----------------|--|--|
| SYMBOL LEGI                                                                                                                                                                    | END  |                       | DRAWINGS T                          | O CONFORM TO CUF                   | RRENT REVISION (               | OF THE FOLLOWIN | NG ANSI        |  |  |
|                                                                                                                                                                                |      |                       | YI4.3 MULTI AND SECTIONAL VIEW DWGS |                                    |                                |                 |                |  |  |
|                                                                                                                                                                                |      |                       | YI4.5 DIMEN                         | YI4.5 DIMENSIONING AND TOLERANCING |                                |                 |                |  |  |
| JI LUII ILD                                                                                                                                                                    |      | SOLID EDGE<br>DRAWING | DO NOT SCALE DRAWING FOR DIMENSIONS |                                    |                                |                 |                |  |  |
| 0.XX ±                                                                                                                                                                         | .01  | DRAWING               |                                     |                                    | IIVILIVIOIV                    | <u> </u>        |                |  |  |
| 0.XXX ±                                                                                                                                                                        | .005 | INCH                  | SHF                                 | ET I OF 5                          |                                | SCALE           | 1:10           |  |  |
| ∠±                                                                                                                                                                             | .5   | INOTT                 | SHEET TOP 5                         |                                    |                                | JUALL           | 1.10           |  |  |
| CONFIDENTIAL DISCLOSURE This drawing is the property of POWEREX of the SCOTT FETZER                                                                                            |      |                       | AUTHOR                              | ORIGINATION DATE                   | APPROVALS ON FILE IN PLM       |                 | IN PLM         |  |  |
| Of the SCOTT FEIZER  COMPANY and is subject to return on demand.  Its contents are confidential and must not be copied or submitted to outside parties for use or examination. |      |                       | ASoulek                             | 10/1/2018                          |                                |                 |                |  |  |
| TTEM ID: 716037                                                                                                                                                                |      |                       |                                     | POL                                | WIE                            | NE              |                |  |  |
| MATERIAL:<br>SEE PART NOTES                                                                                                                                                    |      |                       | •                                   | I50 PRODUCTION (88                 | DRIVE, HARRISON<br>8) 769-7979 | OH 45030        | <del>• 7</del> |  |  |
| MEDICAL OPEN SCROLL 5HP<br>DUPLEX EXPANDABLE TO TRI<br>WITH 80 GALLON TANK                                                                                                     |      |                       | DRAWING NUMB                        |                                    |                                | REVISION<br>A   | SIZE           |  |  |