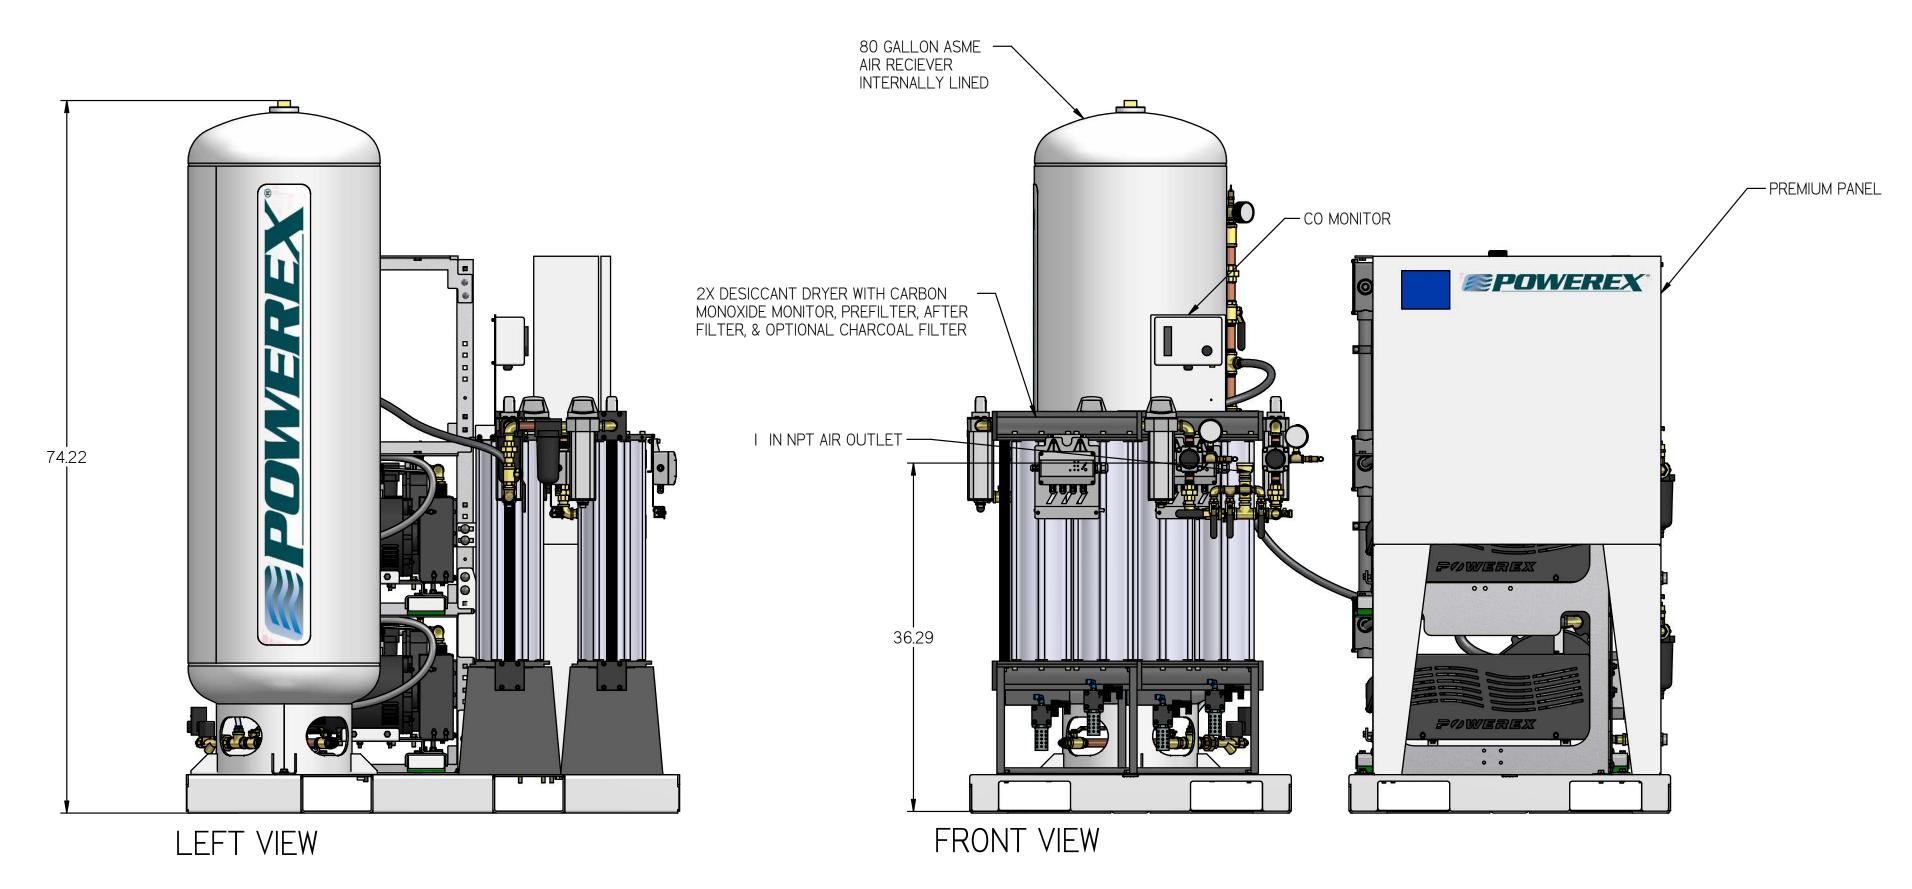

MEDICAL OPEN SCROLL 5HP DUPLEX EXPANDABLE TO TRI WITH 80 GALLON TANK

PREMIUM PANEL

| I-I/2 IN NPT AIR INLET — 17.98                                               |         |
|------------------------------------------------------------------------------|---------|
| 51.38                                                                        |         |
| TOP VIEW  I IN NPT AIR OUTLET  31.12  MOUNTING HOLES  8X Ø .70  PER PLATFORM | ):<br>1 |