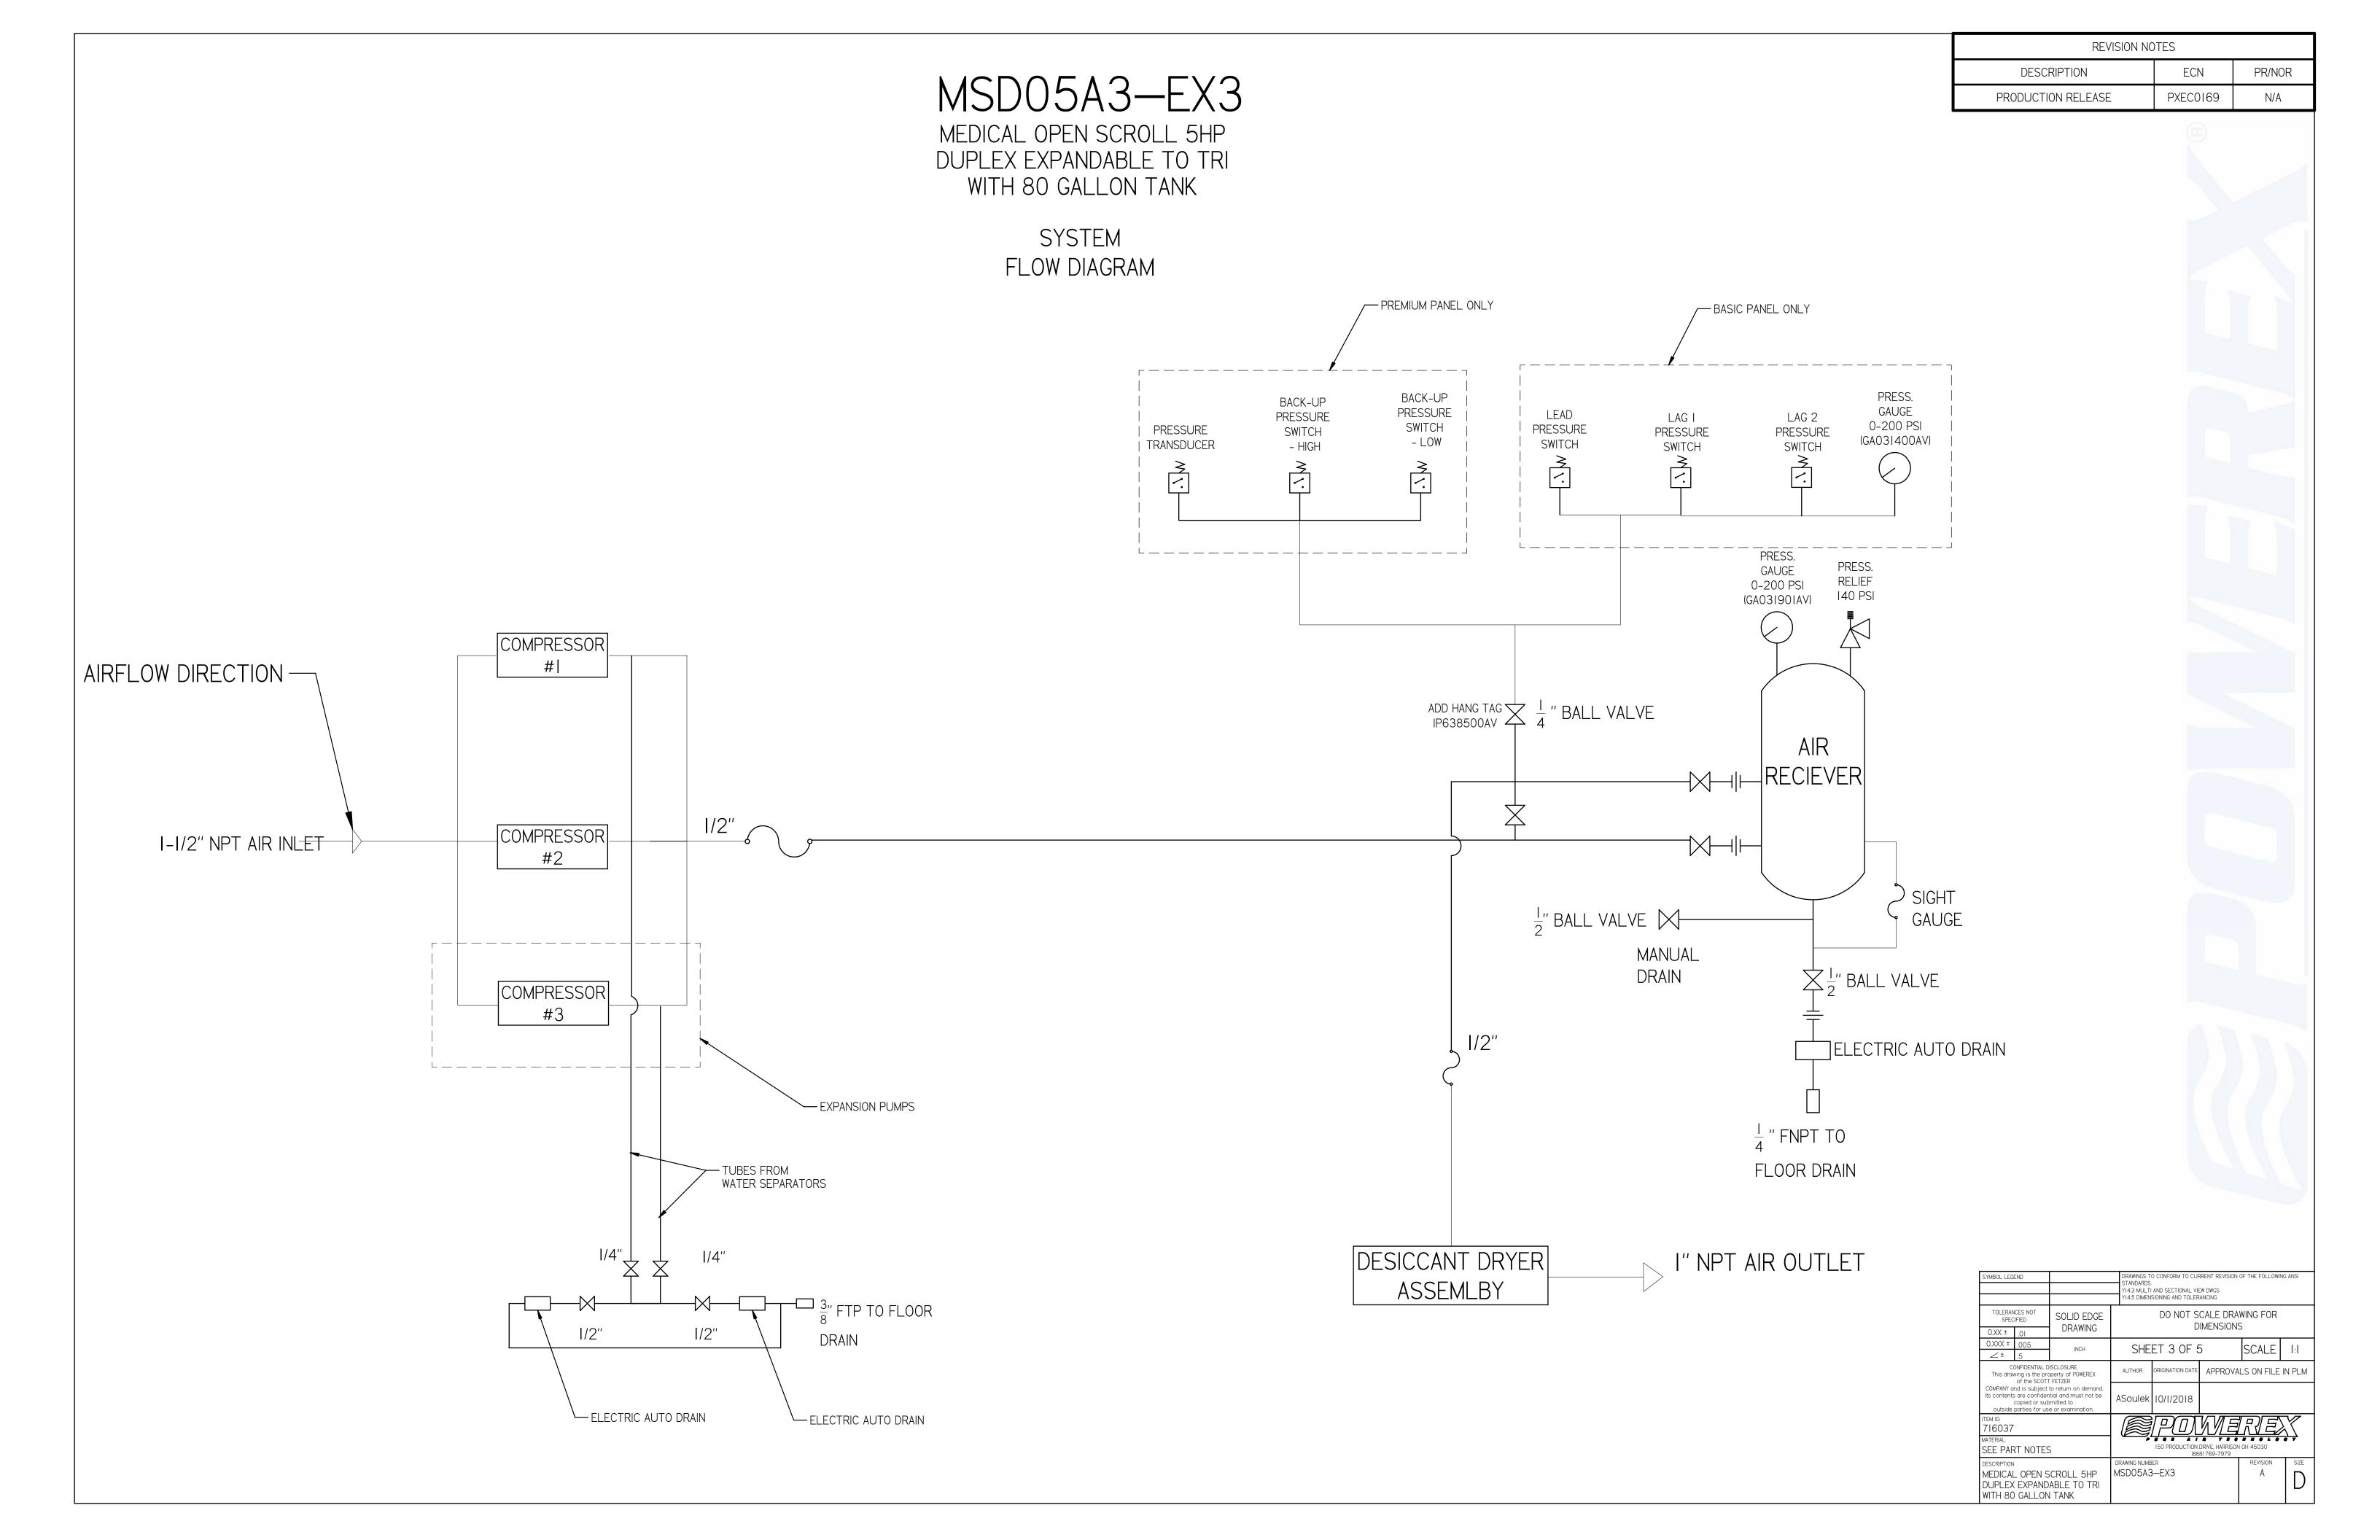

MEDICAL OPEN SCROLL 5HP DUPLEX EXPANDABLE TO TRI WITH 80 GALLON TANK

> MEDICAL COMPRESSOR FLOW DIAGRAM

| REVISION NOTES         |          |     |  |  |  |  |
|------------------------|----------|-----|--|--|--|--|
| DESCRIPTION ECN PR/NOR |          |     |  |  |  |  |
| PRODUCTION RELEASE     | PXEC0169 | N/A |  |  |  |  |

TO DISCHARGE TREE

TURBO DRAIN

SEE SYSTEM FLOW

| _ |       | LE            | GEND        |                  |
|---|-------|---------------|-------------|------------------|
|   |       | RELIEF VALVE  | <b>≥</b> ✓. | PRESSURE SWITCH  |
|   |       | INTAKE FILTER |             | REGULATOR        |
|   |       | AIR FILTER    | S E P       | SEPARATOR        |
|   |       | 3 WAY VALVE   |             | CHECK VALVE      |
|   | C A R | CARBON FILTER |             | FLEX LINE        |
|   |       | BALL VALVE    | TSH         | HIGH TEMP SWITCH |