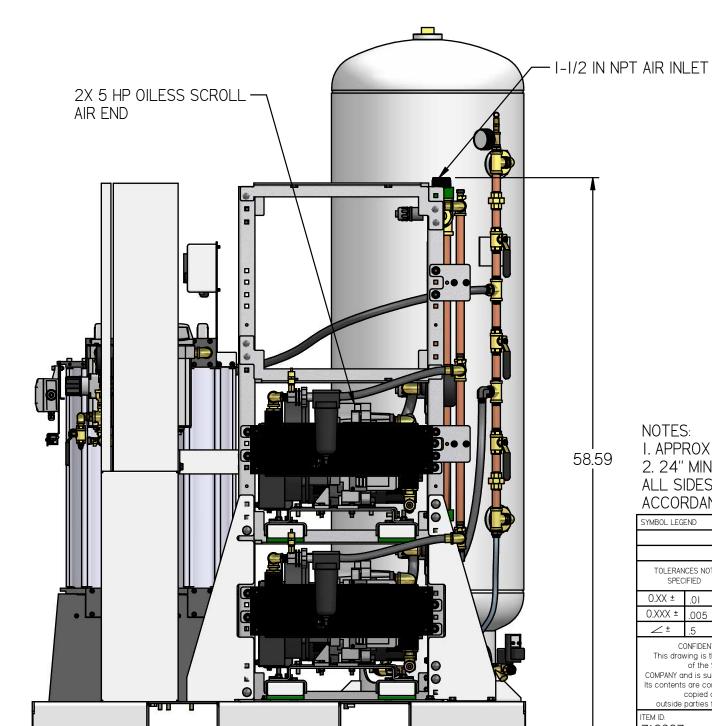

RIGHT VIEW

I. APPROX SYSTEM WEIGHT: 1275 LB
2. 24" MINIMUM MAINTENANCE CLEARANCE RECOMMENDED
ALL SIDES. CLEARANCE FOR CONTROL PANELSHALL BE IN
ACCORDANCE WITH OSHA/NEC REQUIREMENTS

| ACCORDANCE WITH OSHA/NEC REQUIREMENTS                                                                                                                                          |      |                       |                                     |                                    |                                |                 |                |  |  |
|--------------------------------------------------------------------------------------------------------------------------------------------------------------------------------|------|-----------------------|-------------------------------------|------------------------------------|--------------------------------|-----------------|----------------|--|--|
| SYMBOL LEGI                                                                                                                                                                    | END  |                       | DRAWINGS T                          | O CONFORM TO CUF                   | RRENT REVISION (               | OF THE FOLLOWIN | NG ANSI        |  |  |
|                                                                                                                                                                                |      |                       | YI4.3 MULTI AND SECTIONAL VIEW DWGS |                                    |                                |                 |                |  |  |
|                                                                                                                                                                                |      |                       | YI4.5 DIMEN                         | YI4.5 DIMENSIONING AND TOLERANCING |                                |                 |                |  |  |
| JI LUII ILD                                                                                                                                                                    |      | SOLID EDGE<br>DRAWING | DO NOT SCALE DRAWING FOR DIMENSIONS |                                    |                                |                 |                |  |  |
| 0.XX ±                                                                                                                                                                         | .01  | DRAWING               |                                     |                                    | IIVILIVIOIV                    | <u> </u>        |                |  |  |
| 0.XXX ±                                                                                                                                                                        | .005 | INCH                  | SHF                                 | ET I OF 5                          |                                | SCALE           | 1:10           |  |  |
| ∠±                                                                                                                                                                             | .5   | INOTT                 | SHEET TOP 5                         |                                    |                                | JUALL           | 1.10           |  |  |
| CONFIDENTIAL DISCLOSURE This drawing is the property of POWEREX of the SCOTT FETZER                                                                                            |      |                       | AUTHOR                              | ORIGINATION DATE                   | APPROVALS ON FILE IN PLM       |                 | IN PLM         |  |  |
| Of the SCOTT FEIZER  COMPANY and is subject to return on demand.  Its contents are confidential and must not be copied or submitted to outside parties for use or examination. |      |                       | ASoulek                             | 10/1/2018                          |                                |                 |                |  |  |
| TTEM ID: 716037                                                                                                                                                                |      |                       |                                     | POL                                | WIE                            | NE              |                |  |  |
| MATERIAL:<br>SEE PART NOTES                                                                                                                                                    |      |                       | •                                   | I50 PRODUCTION (88                 | DRIVE, HARRISON<br>8) 769-7979 | OH 45030        | <del>• 7</del> |  |  |
| MEDICAL OPEN SCROLL 5HP<br>DUPLEX EXPANDABLE TO TRI<br>WITH 80 GALLON TANK                                                                                                     |      |                       | DRAWING NUMB                        |                                    |                                | REVISION<br>A   | SIZE           |  |  |

RIGHT VIEW

| NOTES:                                            |
|---------------------------------------------------|
|                                                   |
| I. APPROX SYSTEM WEIGHT: 1275 LB                  |
| 2. 24" MINIMUM MAINTENANCE CLEARANCE RECOMMENDED  |
| ALL SIDES. CLEARANCE FOR CONTROL PANELSHALL BE IN |
| ACCORDANCE WITH OSHA/NEC REQUIREMENTS             |