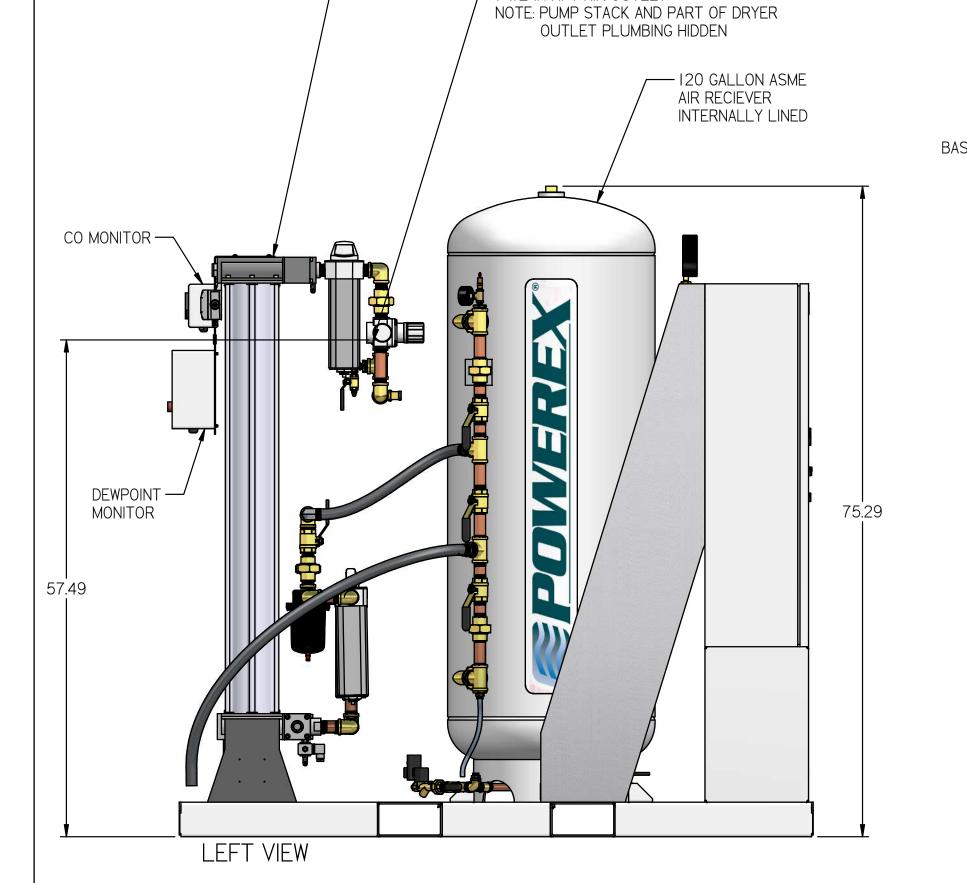

POWEREX

FRONT VIEW

\_\_\_ 2 IN NPT AIR INLET

- AIR FILTERS (ONE PER PUMP)

62.75

— 2X DESICCANT DRYER WITH CARBON MONOXIDE MONITOR, PREFILTER, AFTER FILTER, & OPTIONAL CHARCOAL FILTER

CO MONITOR —

57.49

LEFT VIEW

OUTLET PLUMBING HIDDEN

— 120 GALLON ASME AIR RECIEVER

INTERNALLY LINED

PREMIUM PANEL —

75.29

| RIGHT | \/I <b>_</b> \// |
|-------|------------------|
| RIGHT | VI⊏VV            |

| NOTES:                             |                  |
|------------------------------------|------------------|
| I. APPROX SYSTEM WEIGHT: 3927 LB   |                  |
| 2. 24" MINIMUM MAINTENANCE CLEARAN | NCE RECOMMENDED  |
| ALL SIDES. CLEARANCE FOR CONTROL   | PANELSHALL BE IN |
| ACCORDANCE WITH OSHA/NEC REOLIRE   | MENTS            |