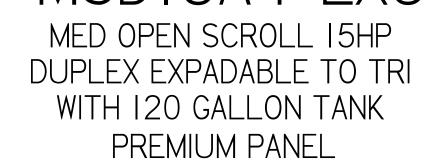

MED OPEN SCROLL 15HP DUPLEX EXPADABLE TO TRI WITH 120 GALLON TANK BASIC PANEL

2X DESICCANT DRYER WITH DEWPOINT MONITOR, CARBON MONOXIDE MONITOR,

PREFILTER, AFTER FILTER, & OPTIONAL CHARCOAL FILTER

/ I-I/2 IN NPT AIR OUTLET