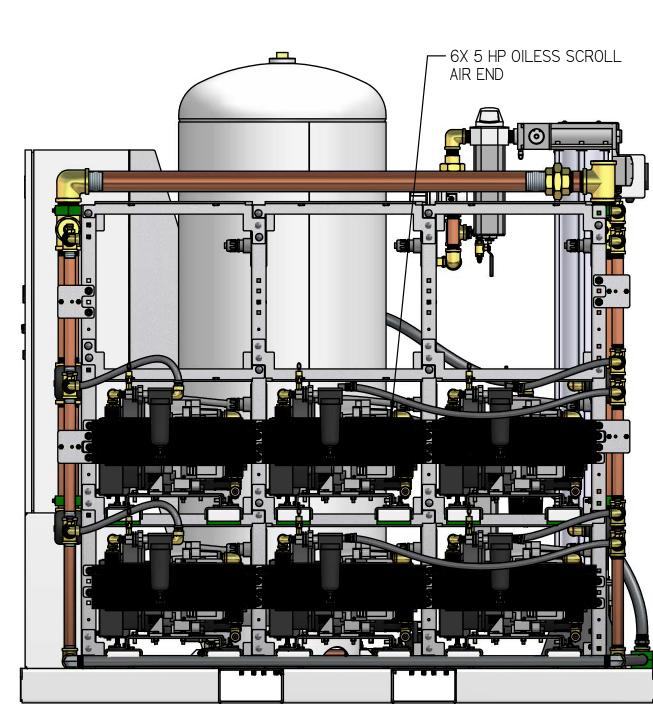

RIGHT VIEW

NOTES:
I. APPROX SYSTEM WEIGHT: 3927 LB
2. 24" MINIMUM MAINTENANCE CLEARANCE RECOMMENDED
ALL SIDES. CLEARANCE FOR CONTROL PANELSHALL BE IN

-9X 5 HP OILESS SCROLL

AIR END

| SYMBOL LEG                                                                          | END                            |                                                                           | DRAWINGS TO CONFORM TO CURRENT REVISION OF THE FOLLOWING ANSI STANDARDS: Y14.3 MULTI AND SECTIONAL VIEW DWGS Y14.5 DIMENSIONING AND TOLERANCING |                  |                          |               |                |
|-------------------------------------------------------------------------------------|--------------------------------|---------------------------------------------------------------------------|-------------------------------------------------------------------------------------------------------------------------------------------------|------------------|--------------------------|---------------|----------------|
|                                                                                     | NCES NOT<br>CIFIED             | SOLID EDGE<br>DRAWING                                                     | DO NOT SCALE DRAWING FOR DIMENSIONS                                                                                                             |                  |                          |               |                |
| 0.XXX ±                                                                             | .005                           | INCH                                                                      | SHEET 2 OF 5                                                                                                                                    |                  |                          | SCALE         | 1:11.11        |
| CONFIDENTIAL DISCLOSURE This drawing is the property of POWEREX of the SCOTT FETZER |                                |                                                                           | AUTHOR                                                                                                                                          | ORIGINATION DATE | APPROVALS ON FILE IN PLM |               |                |
| Its contents                                                                        | s are confide<br>copied or sul | to return on demand.  ntial and must not be bmitted to se or examination. | ASoulek                                                                                                                                         | 11/5/2018        |                          |               |                |
| ITEM ID:<br>716579                                                                  | )                              |                                                                           |                                                                                                                                                 | PO               | WIS                      | NE            | 1              |
| MATERIAL:<br>SEE PAF                                                                | RT NOTE:                       | S                                                                         | 150 PRODUCTION DRIVE, HARRISON OH 45030<br>(888) 769-7979                                                                                       |                  |                          |               | <del>• •</del> |
| DESCRIPTION MED OPEN SCROLL 15HP DUPLEX EXPADABLE TO TRI WITH 120 GALLON TANK       |                                |                                                                           | DRAWING NUMB                                                                                                                                    |                  |                          | REVISION<br>B | SIZE           |