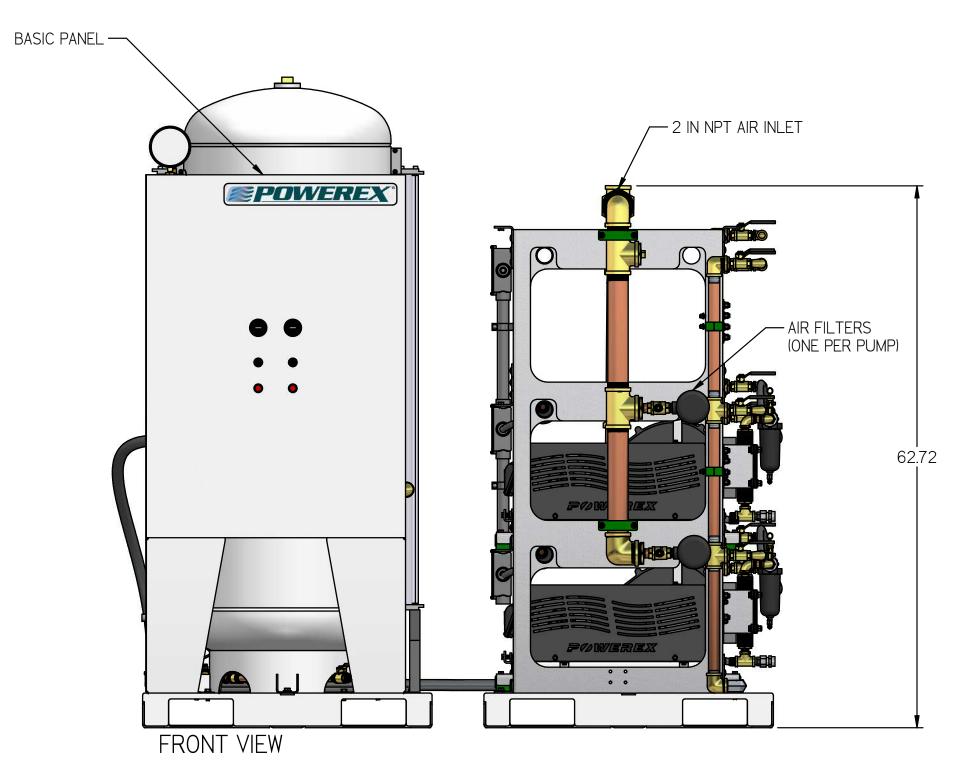

POWEREX

FRONT VIEW

\_\_\_ 2 IN NPT AIR INLET

- AIR FILTERS (ONE PER PUMP)

62.75

— 2X DESICCANT DRYER WITH CARBON MONOXIDE MONITOR, PREFILTER, AFTER FILTER, & OPTIONAL CHARCOAL FILTER

CO MONITOR —

57.49