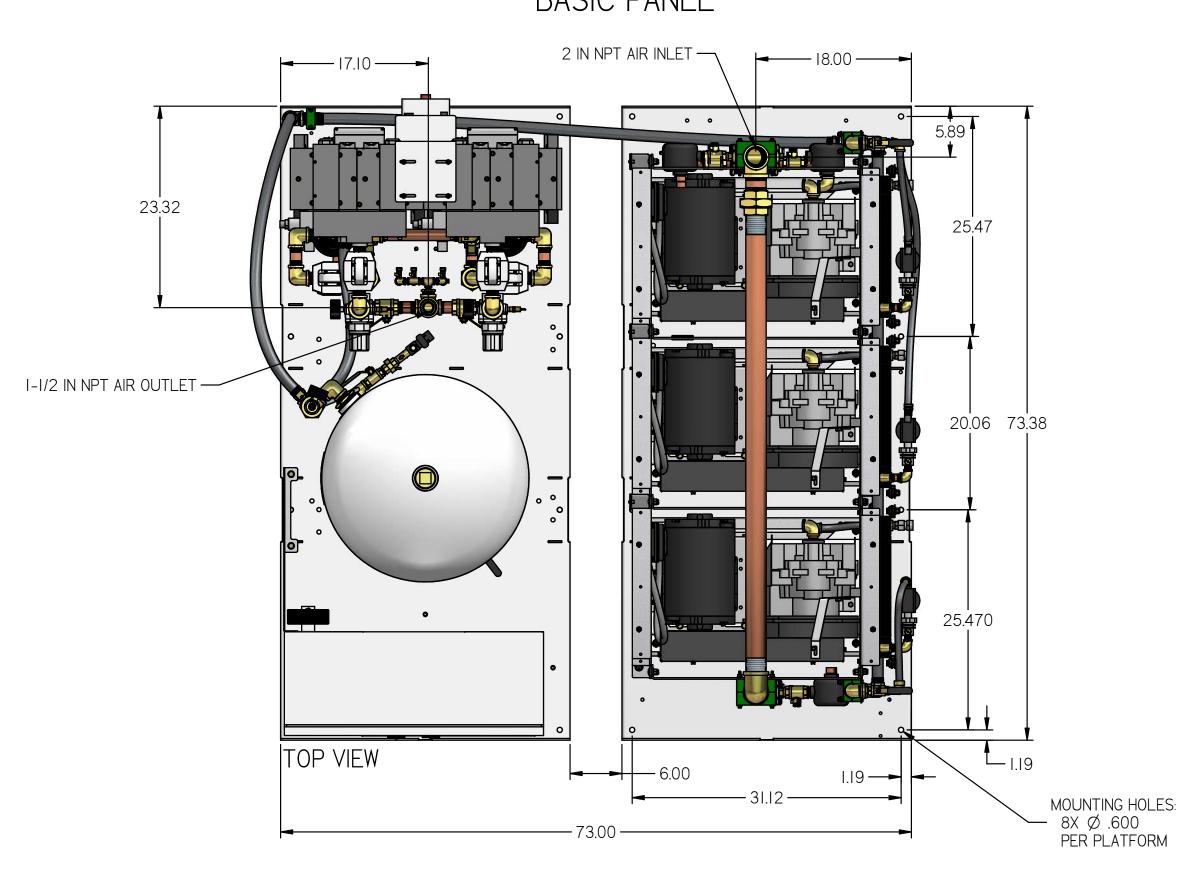

MED OPEN SCROLL 15HP DUPLEX EXPADABLE TO TRI WITH 120 GALLON TANK BASIC PANEL

2X DESICCANT DRYER WITH DEWPOINT MONITOR, CARBON MONOXIDE MONITOR,

PREFILTER, AFTER FILTER, & OPTIONAL CHARCOAL FILTER

/ I-I/2 IN NPT AIR OUTLET