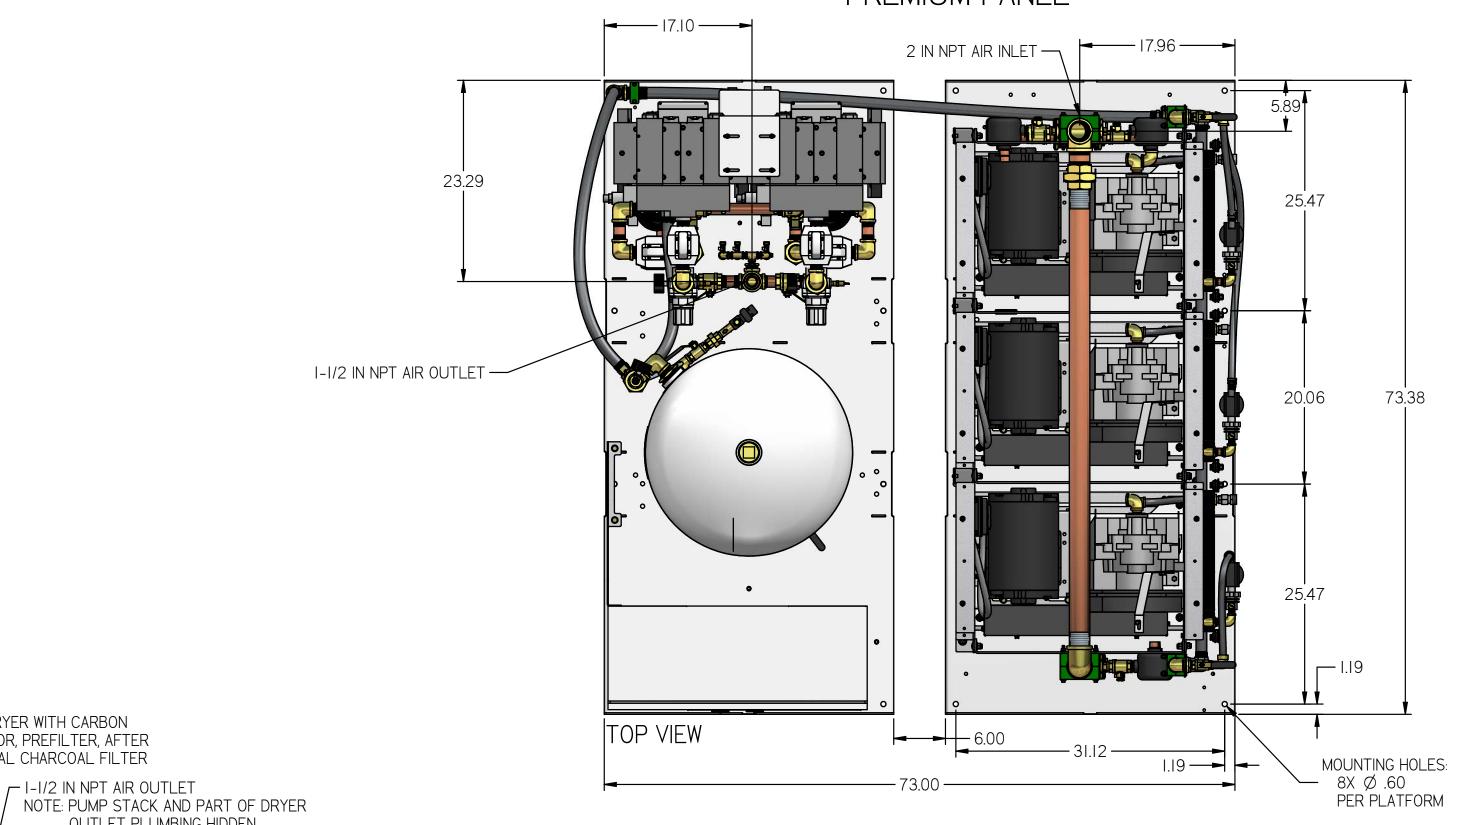

LEFT VIEW

OUTLET PLUMBING HIDDEN

— 120 GALLON ASME AIR RECIEVER

INTERNALLY LINED

PREMIUM PANEL —

75.29

| RIGHT | \/I <b>_</b> \// |
|-------|------------------|
| RIGHT | VI⊏VV            |

| NOTES:                             |                  |
|------------------------------------|------------------|
| I. APPROX SYSTEM WEIGHT: 3927 LB   |                  |
| 2. 24" MINIMUM MAINTENANCE CLEARAN | NCE RECOMMENDED  |
| ALL SIDES. CLEARANCE FOR CONTROL   | PANELSHALL BE IN |
| ACCORDANCE WITH OSHA/NEC REOLIRE   | MENTS            |