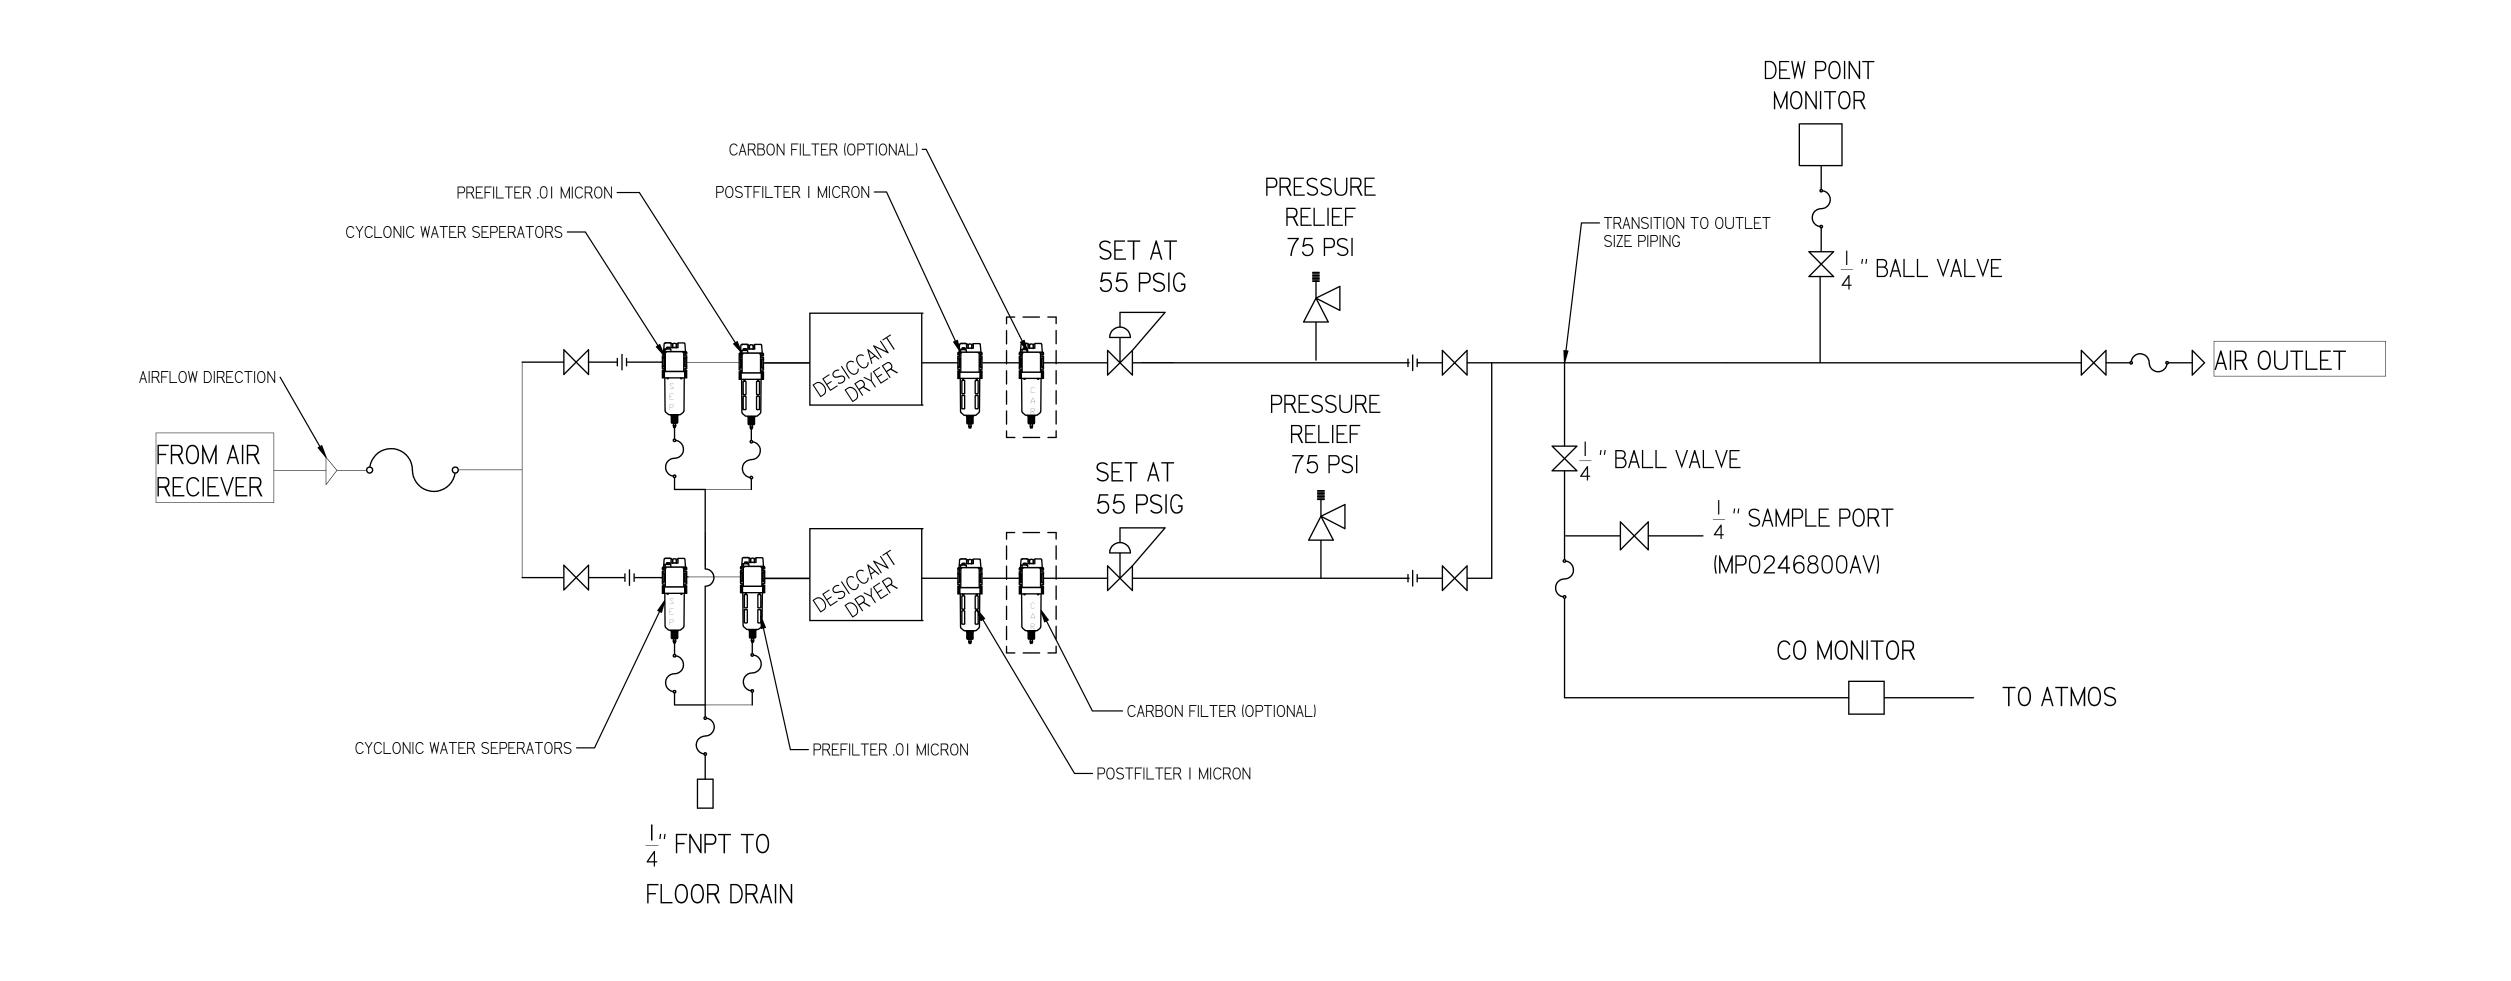

## MSDI5A4-EX3

MED OPEN SCROLL 15HP DUPLEX EXPADABLE TO TRI WITH 120 GALLON TANK MEDICAL DRYER FLOW DIAGRAM

| REVISION NOTES     |          |        |  |  |  |
|--------------------|----------|--------|--|--|--|
| DESCRIPTION        | ECN      | PR/NOR |  |  |  |
| PRODUCTION RELEASE | PXEC0169 | N/A    |  |  |  |

MED OPEN SCROLL 15HP DUPLEX EXPADABLE TO TRI WITH 120 GALLON TANK BASIC PANEL

2X DESICCANT DRYER WITH DEWPOINT MONITOR, CARBON MONOXIDE MONITOR,

PREFILTER, AFTER FILTER, & OPTIONAL CHARCOAL FILTER

/ I-I/2 IN NPT AIR OUTLET