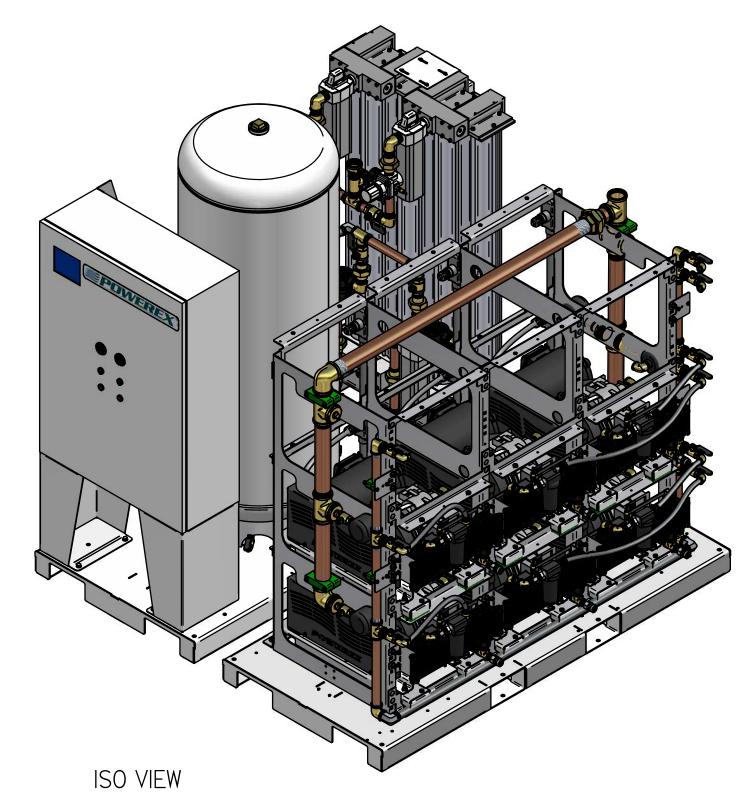

POWEREX

FRONT VIEW

\_\_\_ 2 IN NPT AIR INLET

- AIR FILTERS (ONE PER PUMP)

62.75

— 2X DESICCANT DRYER WITH CARBON MONOXIDE MONITOR, PREFILTER, AFTER FILTER, & OPTIONAL CHARCOAL FILTER

CO MONITOR —

57.49

LEFT VIEW

OUTLET PLUMBING HIDDEN

— 120 GALLON ASME AIR RECIEVER

INTERNALLY LINED

PREMIUM PANEL —

75.29





| RIGHT | \/I <b>_</b> \// |
|-------|------------------|
| RIGHT | VI⊏VV            |

| NOTES:                             |                  |
|------------------------------------|------------------|
| I. APPROX SYSTEM WEIGHT: 3927 LB   |                  |
| 2. 24" MINIMUM MAINTENANCE CLEARAN | NCE RECOMMENDED  |
| ALL SIDES. CLEARANCE FOR CONTROL   | PANELSHALL BE IN |
| ACCORDANCE WITH OSHA/NEC REOLIRE   | MENTS            |

| ACCOR                                                                                                                                                                          | RUAINCE    | WITH USHA                                                 | INEC RE                  | QUIREIVIEI                                                        | 113     |