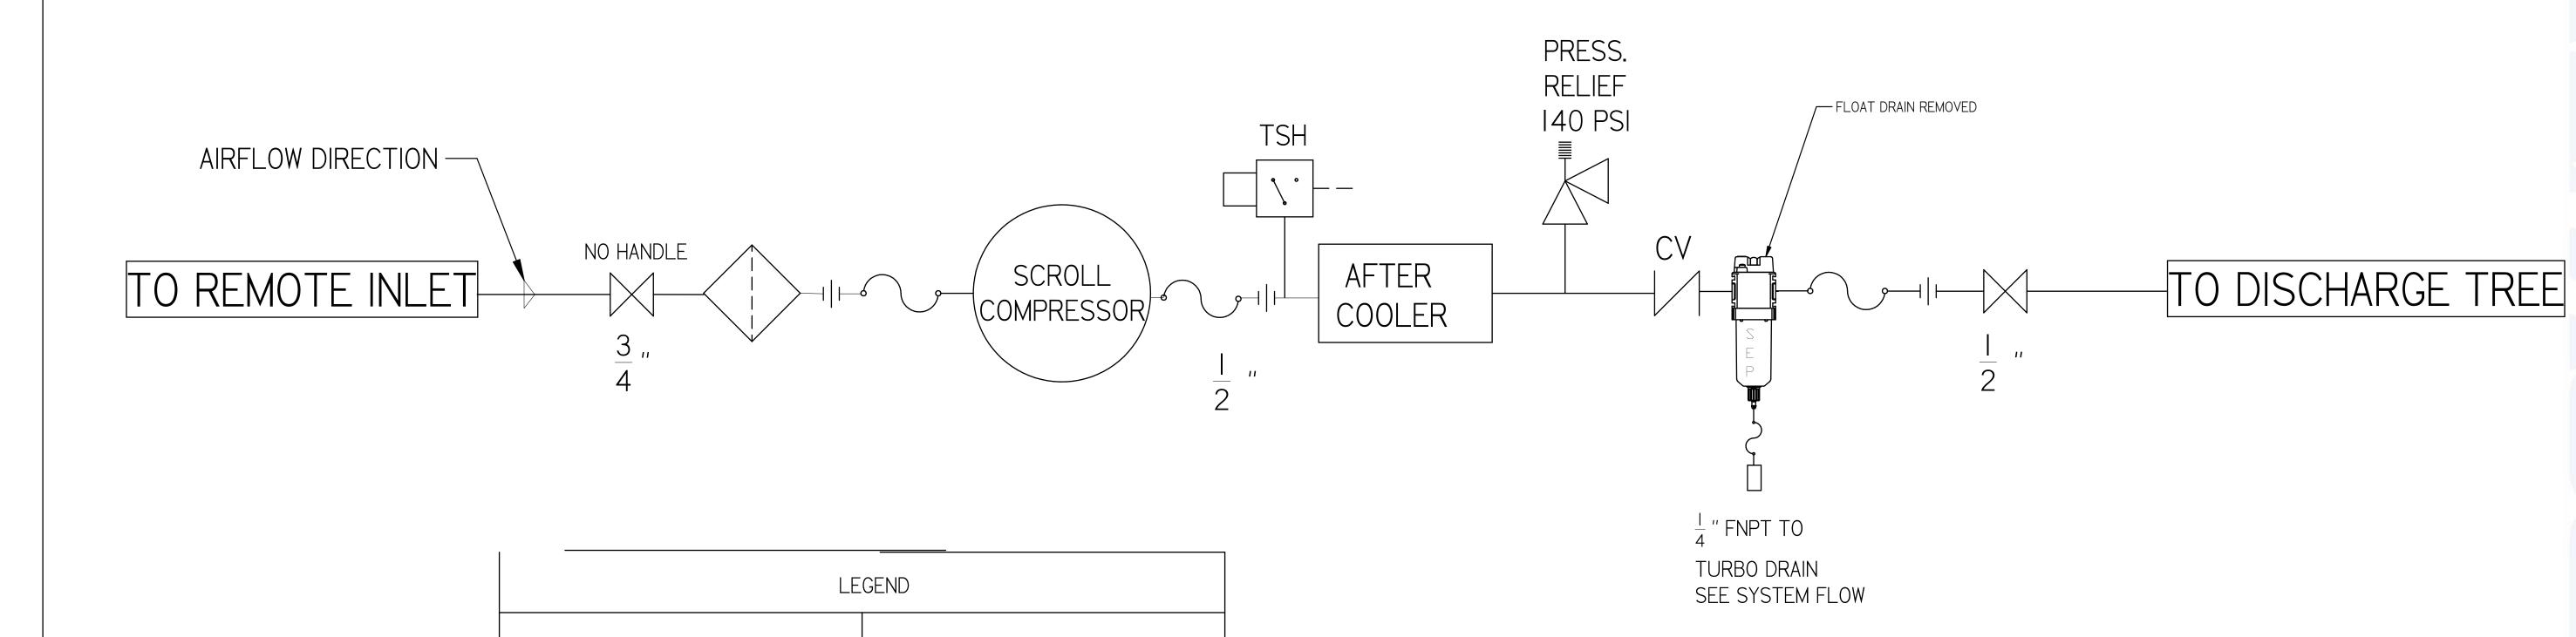

PRESSURE SWITCH

REGULATOR

SEPARATOR

CHECK VALVE

HIGH TEMP SWITCH

FLEX LINE

RELIEF VALVE

INTAKE FILTER

AIR FILTER

3 WAY VALVE

CARBON FILTER

BALL VALVE

| SYMBOL LEG                                                                                                                                                                                                                                   | END                |                       | STANDARDS<br>YI4.3 MULTI            | O CONFORM TO CUF<br>AND SECTIONAL VIE<br>SIONING AND TOLER | EW DWGS                        | OF THE FOLLOWIN | NG ANSI            |
|----------------------------------------------------------------------------------------------------------------------------------------------------------------------------------------------------------------------------------------------|--------------------|-----------------------|-------------------------------------|------------------------------------------------------------|--------------------------------|-----------------|--------------------|
|                                                                                                                                                                                                                                              | ICES NOT<br>CIFIED | SOLID EDGE<br>DRAWING | DO NOT SCALE DRAWING FOR DIMENSIONS |                                                            |                                |                 |                    |
| 0.XX ±                                                                                                                                                                                                                                       | .01                | DRAWING               | DIIVILINGIONS                       |                                                            |                                |                 |                    |
| 0.XXX ±                                                                                                                                                                                                                                      | .005               | INCH                  | SHF                                 | ET 4 OF 5                                                  | 5                              | SCALE           | 1:1                |
| ∠±                                                                                                                                                                                                                                           | .5                 |                       | JI 1L                               |                                                            |                                | JUALL           | 1.1                |
| CONFIDENTIAL DISCLOSURE This drawing is the property of POWEREX of the SCOTT FETZER COMPANY and is subject to return on demand. Its contents are confidential and must not be copied or submitted to outside parties for use or examination. |                    | AUTHOR                | ORIGINATION DATE                    | APPROVA                                                    | LS ON FILE                     | IN PLM          |                    |
|                                                                                                                                                                                                                                              |                    | ASoulek               | 11/5/2018                           |                                                            |                                |                 |                    |
| ITEM ID: 716579 MATERIAL: SEE PART NOTES                                                                                                                                                                                                     |                    |                       |                                     | P(1)                                                       | WVI                            | NE              | X/                 |
|                                                                                                                                                                                                                                              |                    |                       |                                     | I50 PRODUCTION (88                                         | DRIVE, HARRISON<br>8) 769-7979 | OH 45030        | <del>       </del> |
| SEE PART NOTES  DESCRIPTION  MED OPEN SCROLL I  DUPLEX EXPADABLE  WITH 120 GALLON TA                                                                                                                                                         |                    | BLE TO TRI            | DRAWING NUME<br>MSDI5A4             |                                                            |                                | REVISION<br>B   | SIZE               |