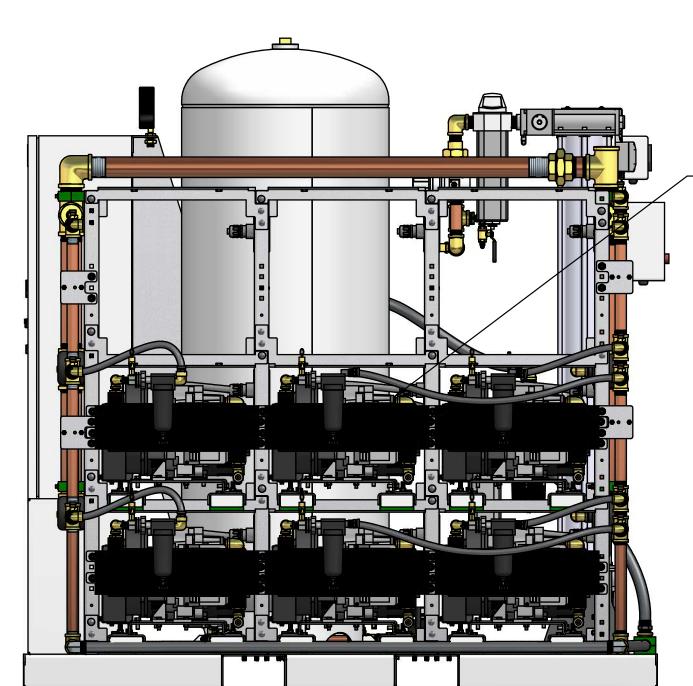

POWEREX

FRONT VIEW

\_\_\_ 2 IN NPT AIR INLET

- AIR FILTERS (ONE PER PUMP)

62.75

— 2X DESICCANT DRYER WITH CARBON MONOXIDE MONITOR, PREFILTER, AFTER FILTER, & OPTIONAL CHARCOAL FILTER

CO MONITOR —

57.49

LEFT VIEW

OUTLET PLUMBING HIDDEN

— 120 GALLON ASME AIR RECIEVER

INTERNALLY LINED

PREMIUM PANEL —

75.29

| RIGHT | \/I <b>_</b> \// |
|-------|------------------|
| RIGHT | VI⊏VV            |

| NOTES:                             |                  |
|------------------------------------|------------------|
| I. APPROX SYSTEM WEIGHT: 3927 LB   |                  |
| 2. 24" MINIMUM MAINTENANCE CLEARAN | NCE RECOMMENDED  |
| ALL SIDES. CLEARANCE FOR CONTROL   | PANELSHALL BE IN |
| ACCORDANCE WITH OSHA/NEC REOLIRE   | MENTS            |

RIGHT VIEW

NOTES:
I. APPROX SYSTEM WEIGHT: 3927 LB
2. 24" MINIMUM MAINTENANCE CLEARANCE RECOMMENDED
ALL SIDES. CLEARANCE FOR CONTROL PANELSHALL BE IN

-9X 5 HP OILESS SCROLL

AIR END

| SYMBOL LEG                                                                          | END                            |                                                                           | DRAWINGS TO CONFORM TO CURRENT REVISION OF THE FOLLOWING ANSI STANDARDS: Y14.3 MULTI AND SECTIONAL VIEW DWGS Y14.5 DIMENSIONING AND TOLERANCING |                  |                          |               |                |
|-------------------------------------------------------------------------------------|--------------------------------|---------------------------------------------------------------------------|-------------------------------------------------------------------------------------------------------------------------------------------------|------------------|--------------------------|---------------|----------------|
|                                                                                     | NCES NOT<br>CIFIED             | SOLID EDGE<br>DRAWING                                                     | DO NOT SCALE DRAWING FOR DIMENSIONS                                                                                                             |                  |                          |               |                |
| 0.XXX ±                                                                             | .005                           | INCH                                                                      | SHEET 2 OF 5                                                                                                                                    |                  |                          | SCALE         | 1:11.11        |
| CONFIDENTIAL DISCLOSURE This drawing is the property of POWEREX of the SCOTT FETZER |                                |                                                                           | AUTHOR                                                                                                                                          | ORIGINATION DATE | APPROVALS ON FILE IN PLM |               |                |
| Its contents                                                                        | s are confide<br>copied or sul | to return on demand.  ntial and must not be bmitted to se or examination. | ASoulek                                                                                                                                         | 11/5/2018        |                          |               |                |
| ITEM ID:<br>716579                                                                  | )                              |                                                                           |                                                                                                                                                 | PO               | WIS                      | NE            | 1              |
| MATERIAL:<br>SEE PAF                                                                | RT NOTE:                       | S                                                                         | 150 PRODUCTION DRIVE, HARRISON OH 45030<br>(888) 769-7979                                                                                       |                  |                          |               | <del>• •</del> |
| DESCRIPTION MED OPEN SCROLL 15HP DUPLEX EXPADABLE TO TRI WITH 120 GALLON TANK       |                                |                                                                           | DRAWING NUMB                                                                                                                                    |                  |                          | REVISION<br>B | SIZE           |