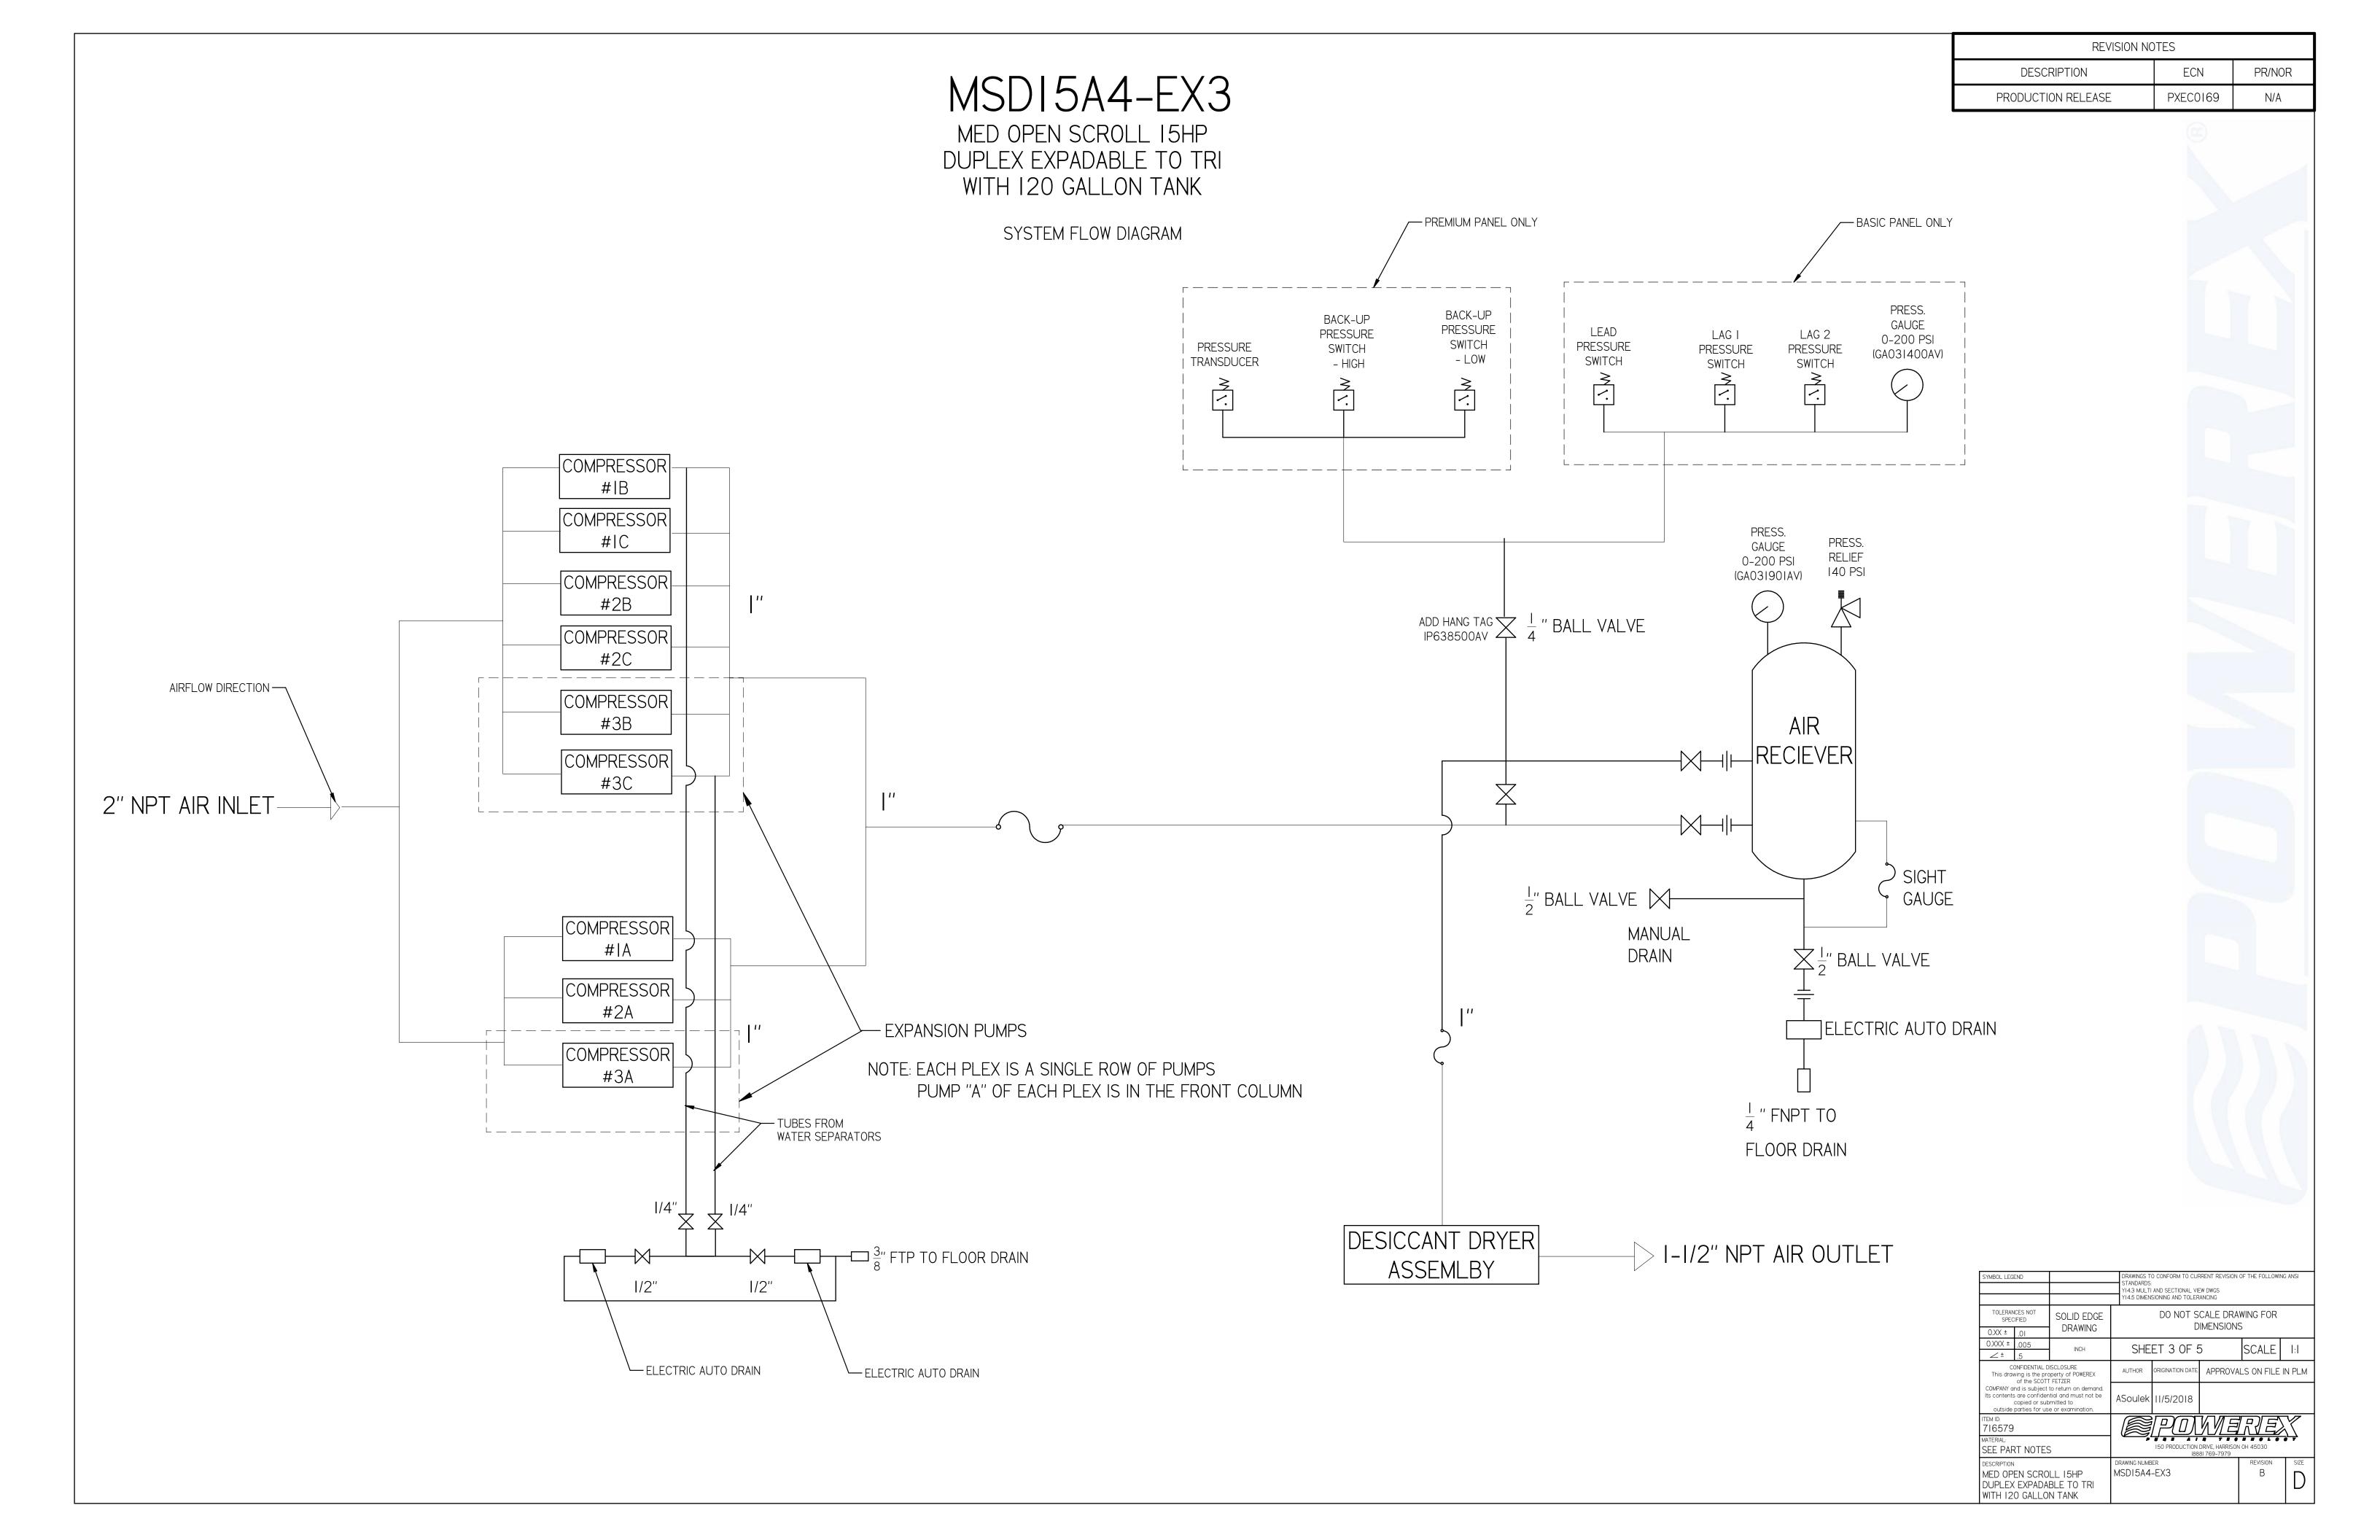

MSDI5A4-EX3

MED OPEN SCROLL 15HP DUPLEX EXPADABLE TO TRI WITH 120 GALLON TANK MEDICAL COMPRESSOR FLOW DIAGRAM

| REVISION NOTES         |          |     |  |  |  |
|------------------------|----------|-----|--|--|--|
| DESCRIPTION ECN PR/NOR |          |     |  |  |  |
| PRODUCTION RELEASE     | PXEC0169 | N/A |  |  |  |

|            | PIPE SIZE CHART     |                  |
|------------|---------------------|------------------|
| PUMP COUNT | DRYER PLUMBING SIZE | OUTLET PIPE SIZE |
| 2          | 1/2"                | 1/2"             |
| 3          | 1/2"                | ["               |
| 4          | 1/2"                | ["               |
| 6          | ["                  | I-I/2"           |
| 8          | ["                  | I-I/2"           |
| 9          | ["                  | I-I/2"           |
| 12         | I-I/2"              | 2"               |
| 15         | I-I/2"              | 2"               |
| 18         | I-I/2"              | 2"               |