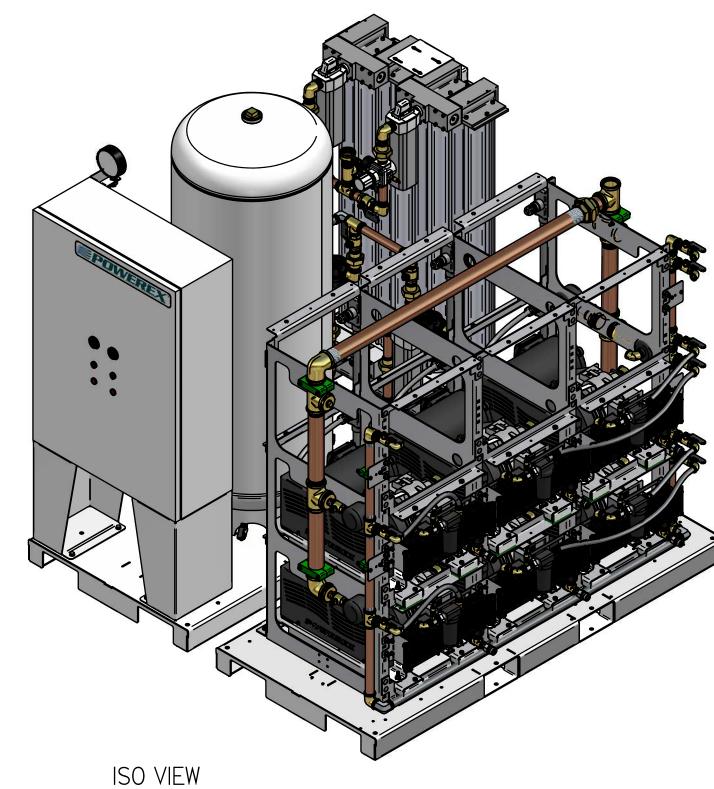

|            | 150 PRODUCTION DRIVE, HARRISON OH 45030<br>(888) 769-7979 |                          |                                                                   |         | <del>• 7</del>  |         |
| DESCRIPTION MED OPEN SCROLL 15HP DUPLEX EXPADABLE TO TRI WITH 120 GALLON TANK                                                                                                  |            |                                                           | DRAWING NUME<br>MSD15A4  |                                                                   |         | revision<br>B   | SIZE    |



MED OPEN SCROLL 15HP DUPLEX EXPADABLE TO TRI WITH 120 GALLON TANK BASIC PANEL







2X DESICCANT DRYER WITH DEWPOINT MONITOR, CARBON MONOXIDE MONITOR,

PREFILTER, AFTER FILTER, & OPTIONAL CHARCOAL FILTER

/ I-I/2 IN NPT AIR OUTLET





RIGHT VIEW

NOTES:
I. APPROX SYSTEM WEIGHT: 3927 LB
2. 24" MINIMUM MAINTENANCE CLEARANCE RECOMMENDED
ALL SIDES. CLEARANCE FOR CONTROL PANELSHALL BE IN

-9X 5 HP OILESS SCROLL

AIR END

| SYMBOL LEG                                                                          | END                            |                                                                           | DRAWINGS TO CONFORM TO CURRENT REVISION OF THE FOLLOWING ANSI STANDARDS: Y14.3 MULTI AND SECTIONAL VIEW DWGS Y14.5 DIMENSIONING AND TOLERANCING |                  |                          |               |                |
|------------------------------------