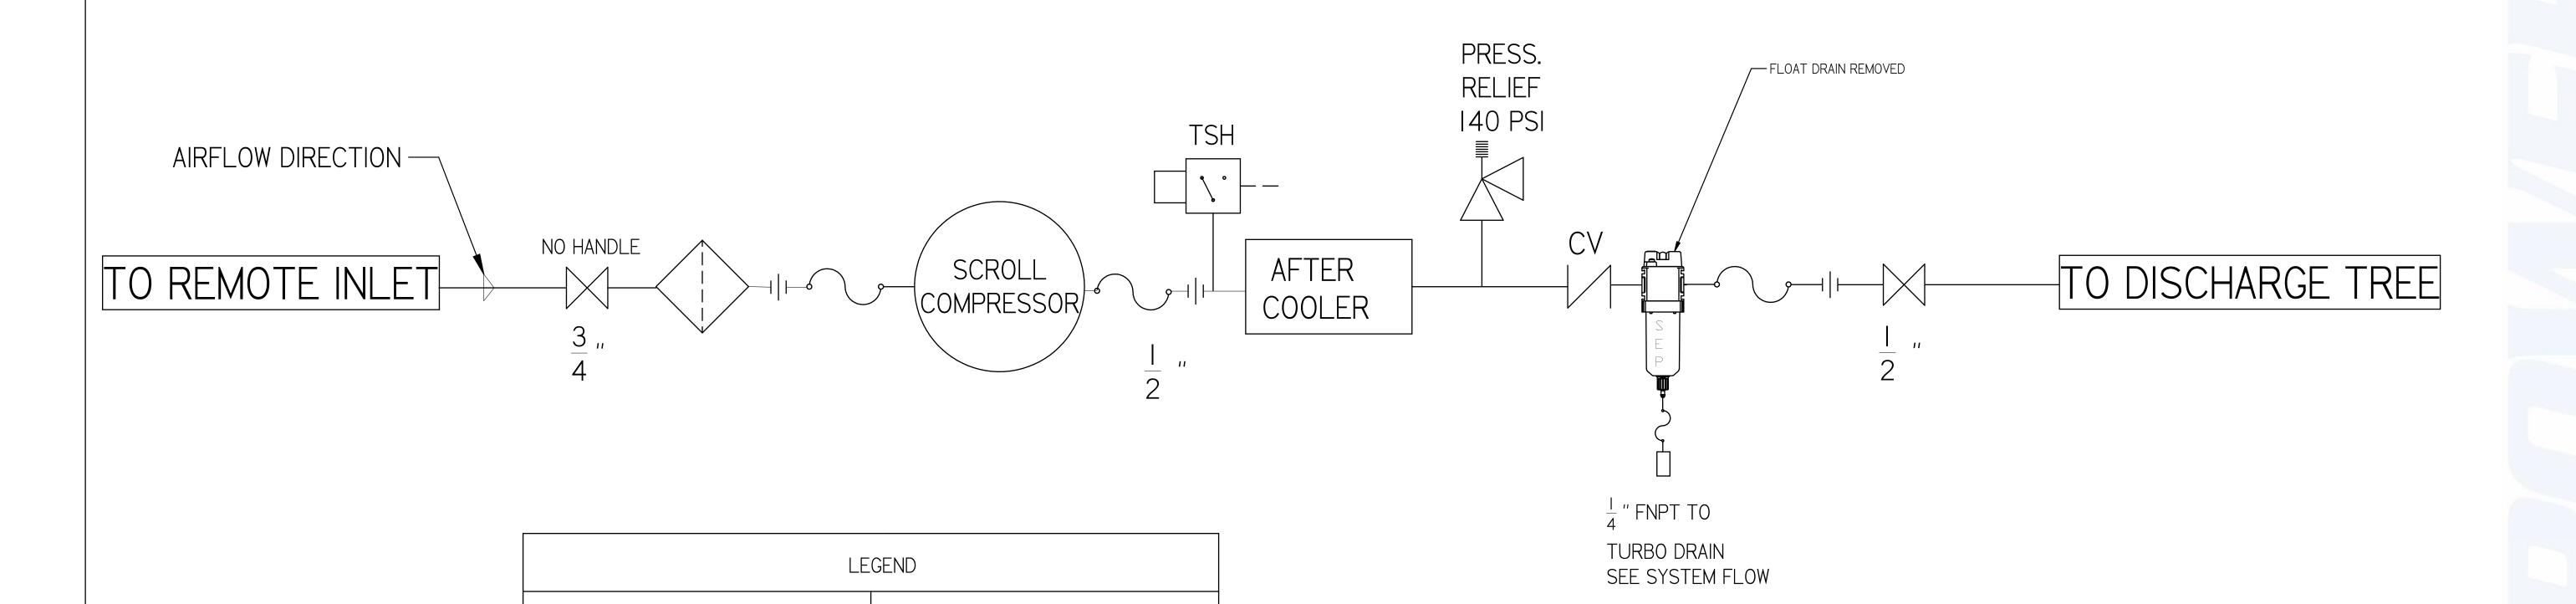

PRESSURE SWITCH

REGULATOR

SEPARATOR

RELIEF VALVE

INTAKE FILTER

AIR FILTER

| SYMBOL LEG                                                                                                                                                                                                                                   | END                | DRAWINGS TO CONFORM TO CURRENT REVISION OF THE FOLLOWING STANDARDS: Y14.3 MULTI AND SECTIONAL VIEW DWGS Y14.5 DIMENSIONING AND TOLERANCING |                                                           |         | G ANSI        |                |             |
|----------------------------------------------------------------------------------------------------------------------------------------------------------------------------------------------------------------------------------------------|--------------------|--------------------------------------------------------------------------------------------------------------------------------------------|-----------------------------------------------------------|---------|---------------|----------------|-------------|
|                                                                                                                                                                                                                                              | NCES NOT<br>CIFIED | SOLID EDGE<br>DRAWING                                                                                                                      | DO NOT SCALE DRAWING FOR DIMENSIONS                       |         |               |                |             |
| 0.XXX ±                                                                                                                                                                                                                                      |                    | INCH                                                                                                                                       | SHEET 4 OF 5                                              |         |               | SCALE          | ]: <u> </u> |
| CONFIDENTIAL DISCLOSURE This drawing is the property of POWEREX of the SCOTT FETZER COMPANY and is subject to return on demand. Its contents are confidential and must not be copied or submitted to outside parties for use or examination. |                    | AUTHOR                                                                                                                                     | ORIGINATION DATE                                          | APPROVA | LS ON FILE    | IN PLM         |             |
|                                                                                                                                                                                                                                              |                    | ASoulek                                                                                                                                    | 10/31/2018                                                |         |               |                |             |
| ITEM ID:<br>716583                                                                                                                                                                                                                           | }                  |                                                                                                                                            |                                                           | PO      | WIB           | NE)            | 7           |
| MATERIAL:<br>SEE PAF                                                                                                                                                                                                                         | RT NOTES           | S                                                                                                                                          | 150 PRODUCTION DRIVE, HARRISON OH 45030<br>(888) 769-7979 |         |               | • <del>•</del> |             |
| DESCRIPTION MEDICAL OPEN SCROLL 15HP DUPLEX EXPANDIBLE TO TRI WITH 240 GALLON TANK                                                                                                                                                           |                    | DRAWING NUMB<br>MSD15A6                                                                                                                    |                                                           |         | revision<br>B | D SIZE         |             |

| P P         |                                                                                                                |
|-------------|----------------------------------------------------------------------------------------------------------------|
| CHECK VALVE | DRAWINGS TO CON<br>STANDARDS:<br>Y14.3 MULTI AND<br>Y14.5 DIMENSIONIR                                          |
|             | SOLID EDGE DRAWING                                                                                             |
|             | INCH SHI  ITIAL DISCLOSURE the property of POWEREX SCOTT FETZER  AUTHOR                                        |
|             | SCOTT FETZER  Abject to return on demand.  Infidential and must not be or submitted to for use or examination. |
|             | OTES                                                                                                           |
|             | DRAWING NUM EN SCROLL 15HP MSD15AG ANDIBLE TO TRI ALLON TANK                                                   |