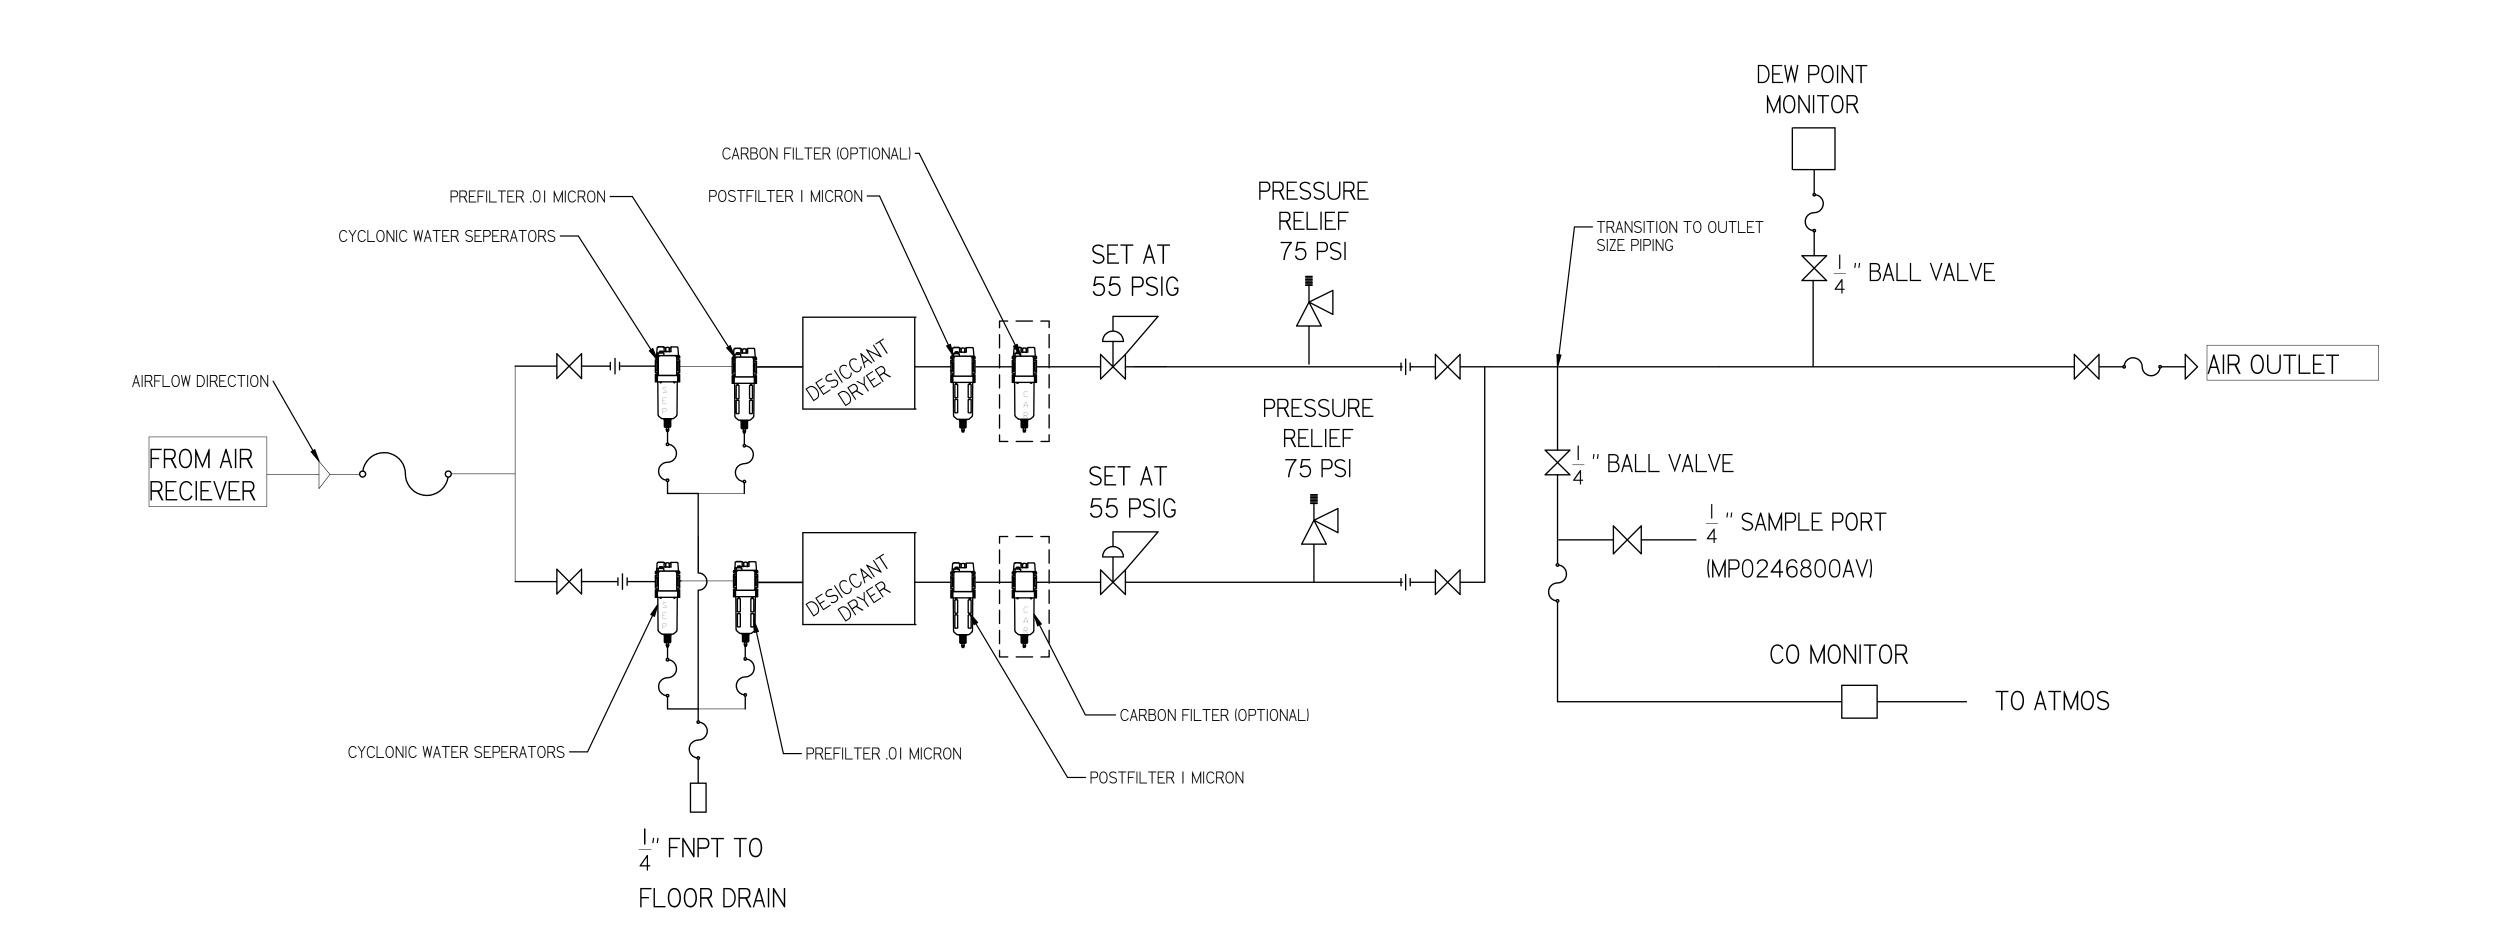

MSDI5A6-EX3

MEDICAL OPEN SCROLL I5HP DUPLEX EXPANDIBLE TO TRI WITH 240 GALLON TANK MEDICAL DRYER FLOW DIAGRAM

| REVISION NOTES     |          |        |  |  |
|--------------------|----------|--------|--|--|
| DESCRIPTION        | ECN      | PR/NOR |  |  |
| PRODUCTION RELEASE | PXEC0169 | N/A    |  |  |

| PIPE SIZE CHART |                     |                  |  |  |
|-----------------|---------------------|------------------|--|--|
| PUMP COUNT      | DRYER PLUMBING SIZE | OUTLET PIPE SIZE |  |  |
| 2               | 1/2"                | 1/2"             |  |  |
| 3               | 1/2"                | ["               |  |  |
| 4               | 1/2"                | ["               |  |  |
| 6               | ["                  | I-I/2"           |  |  |
| 8               | ["                  | I-I/2"           |  |  |
| 9               | ["                  | I-I/2"           |  |  |
| 12              | I-I/2"              | 2"               |  |  |
| 15              | I-I/2"              | 2"               |  |  |
| 18              | 1-1/2"              | 2"               |  |  |