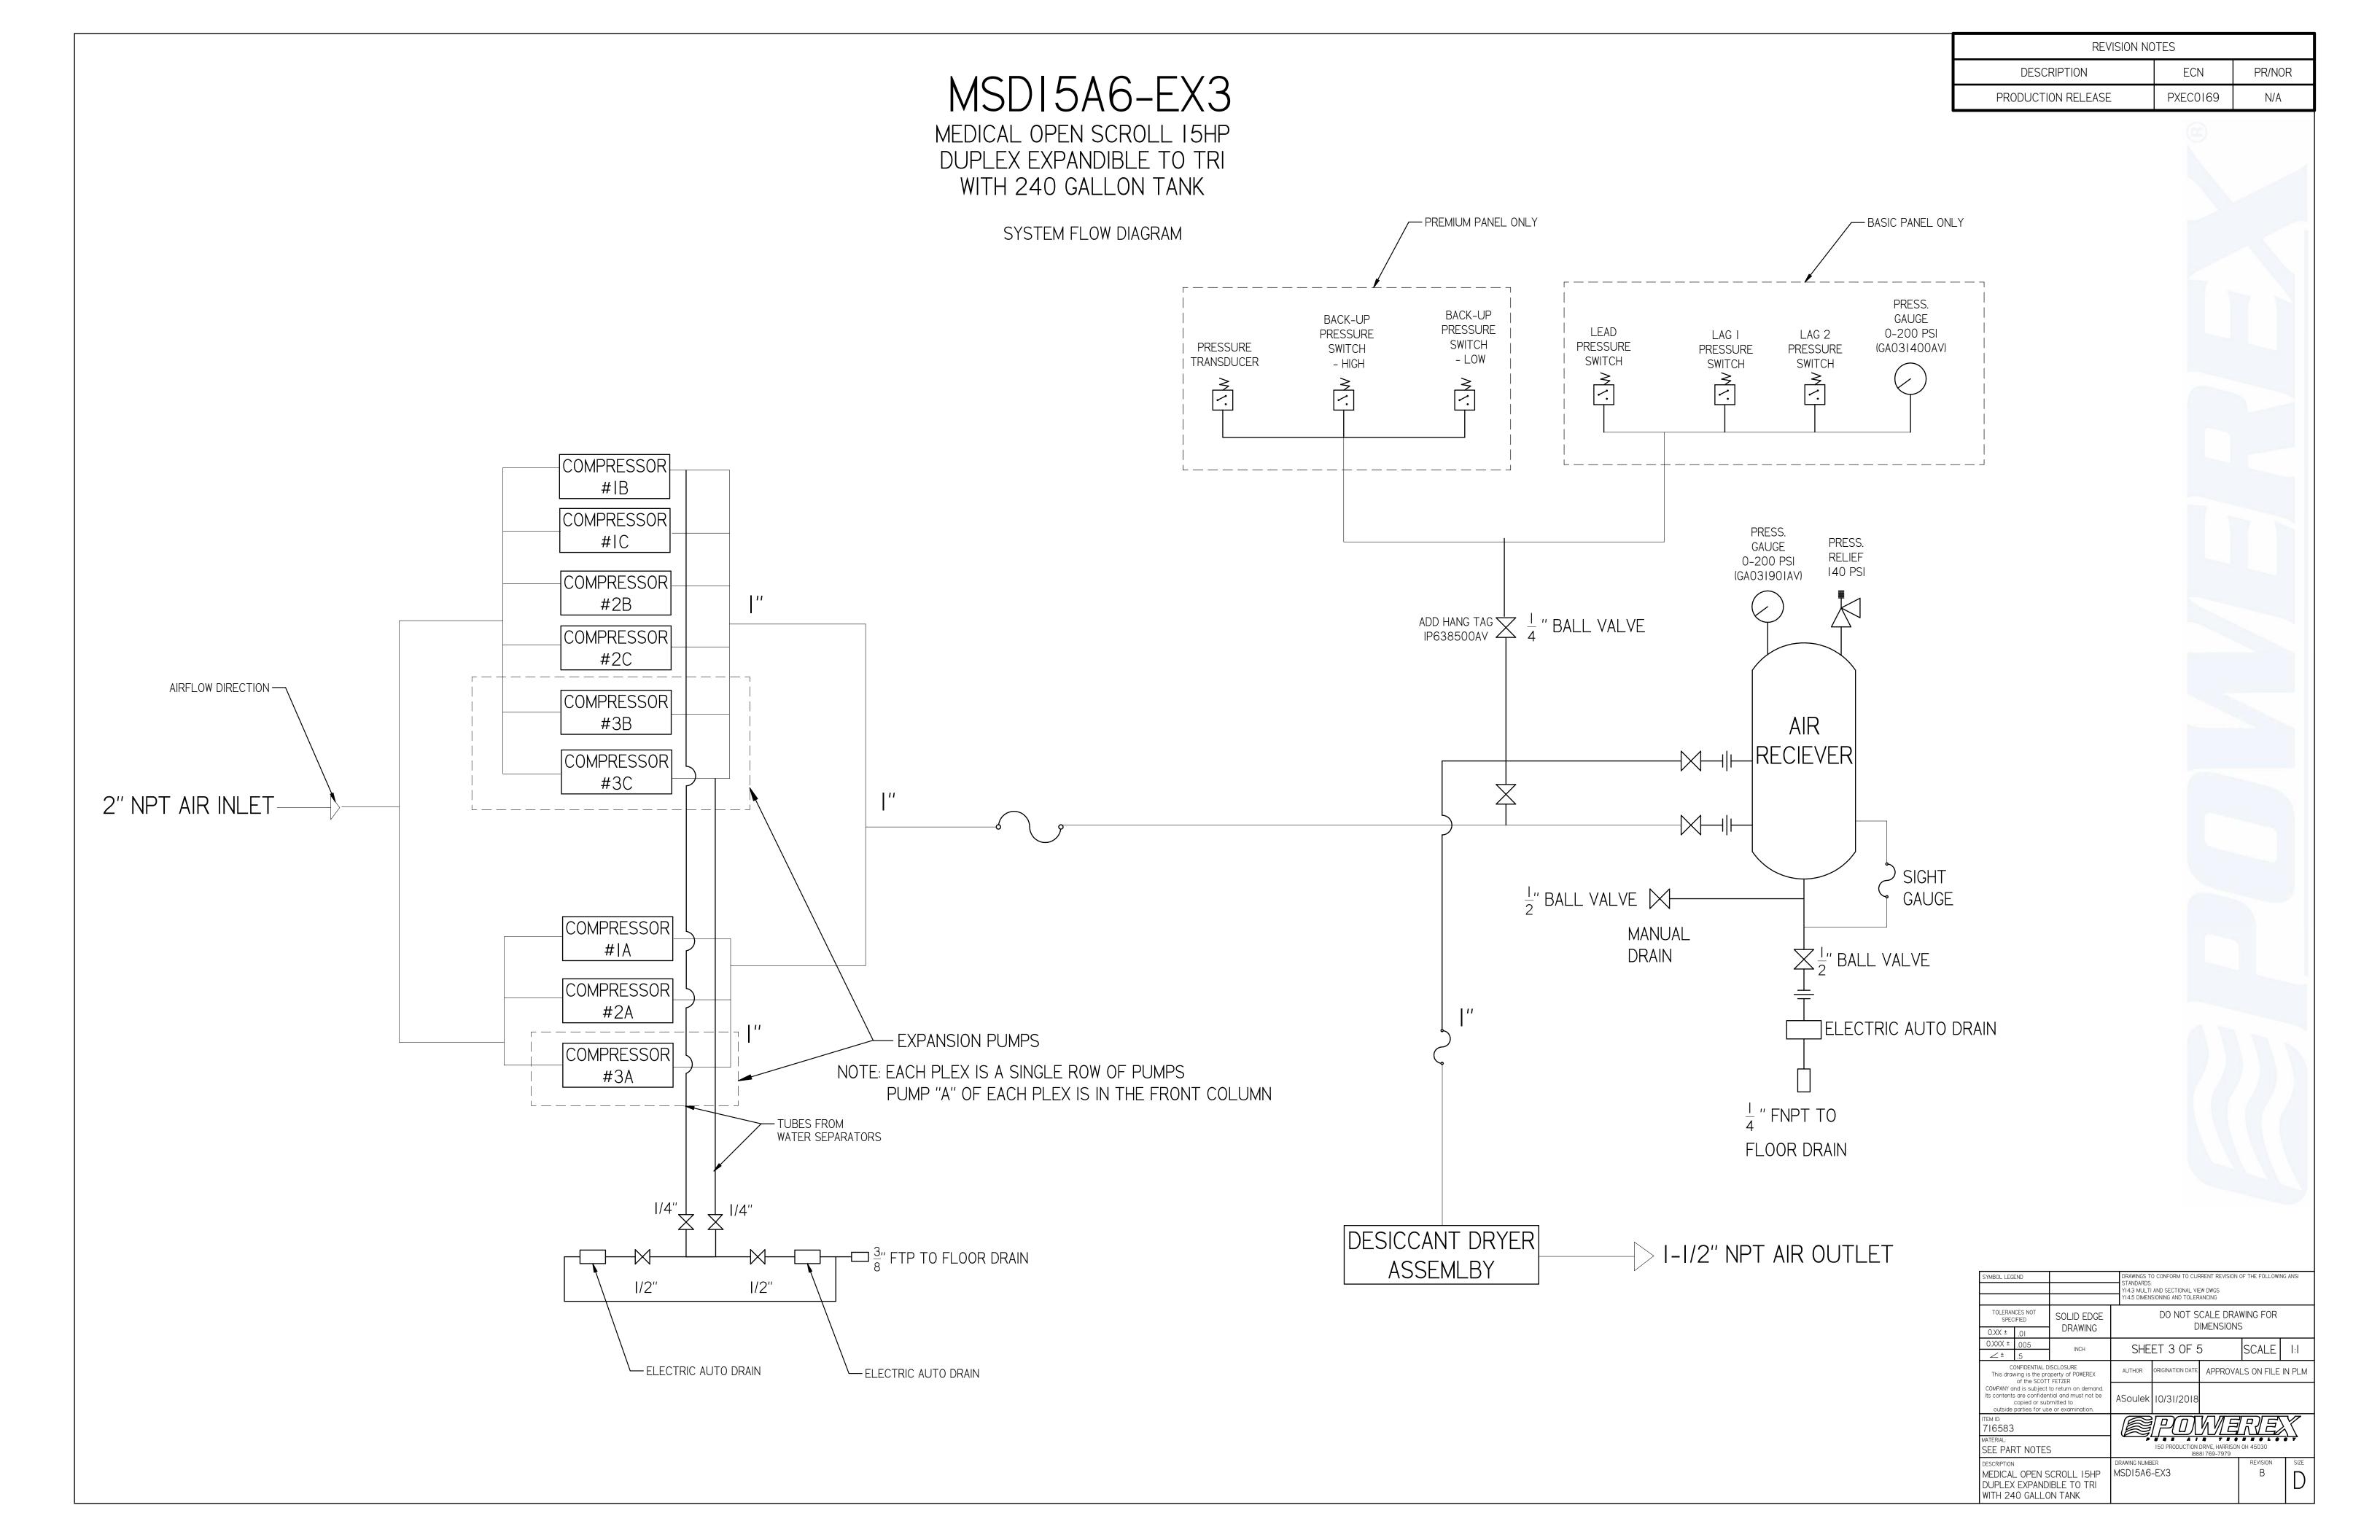

MSDI5A6-EX3

MEDICAL OPEN SCROLL I5HP DUPLEX EXPANDIBLE TO TRI WITH 240 GALLON TANK MEDICAL DRYER FLOW DIAGRAM

| REVISION NOTES     |          |        |  |  |
|--------------------|----------|--------|--|--|
| DESCRIPTION        | ECN      | PR/NOR |  |  |
| PRODUCTION RELEASE | PXEC0169 | N/A    |  |  |