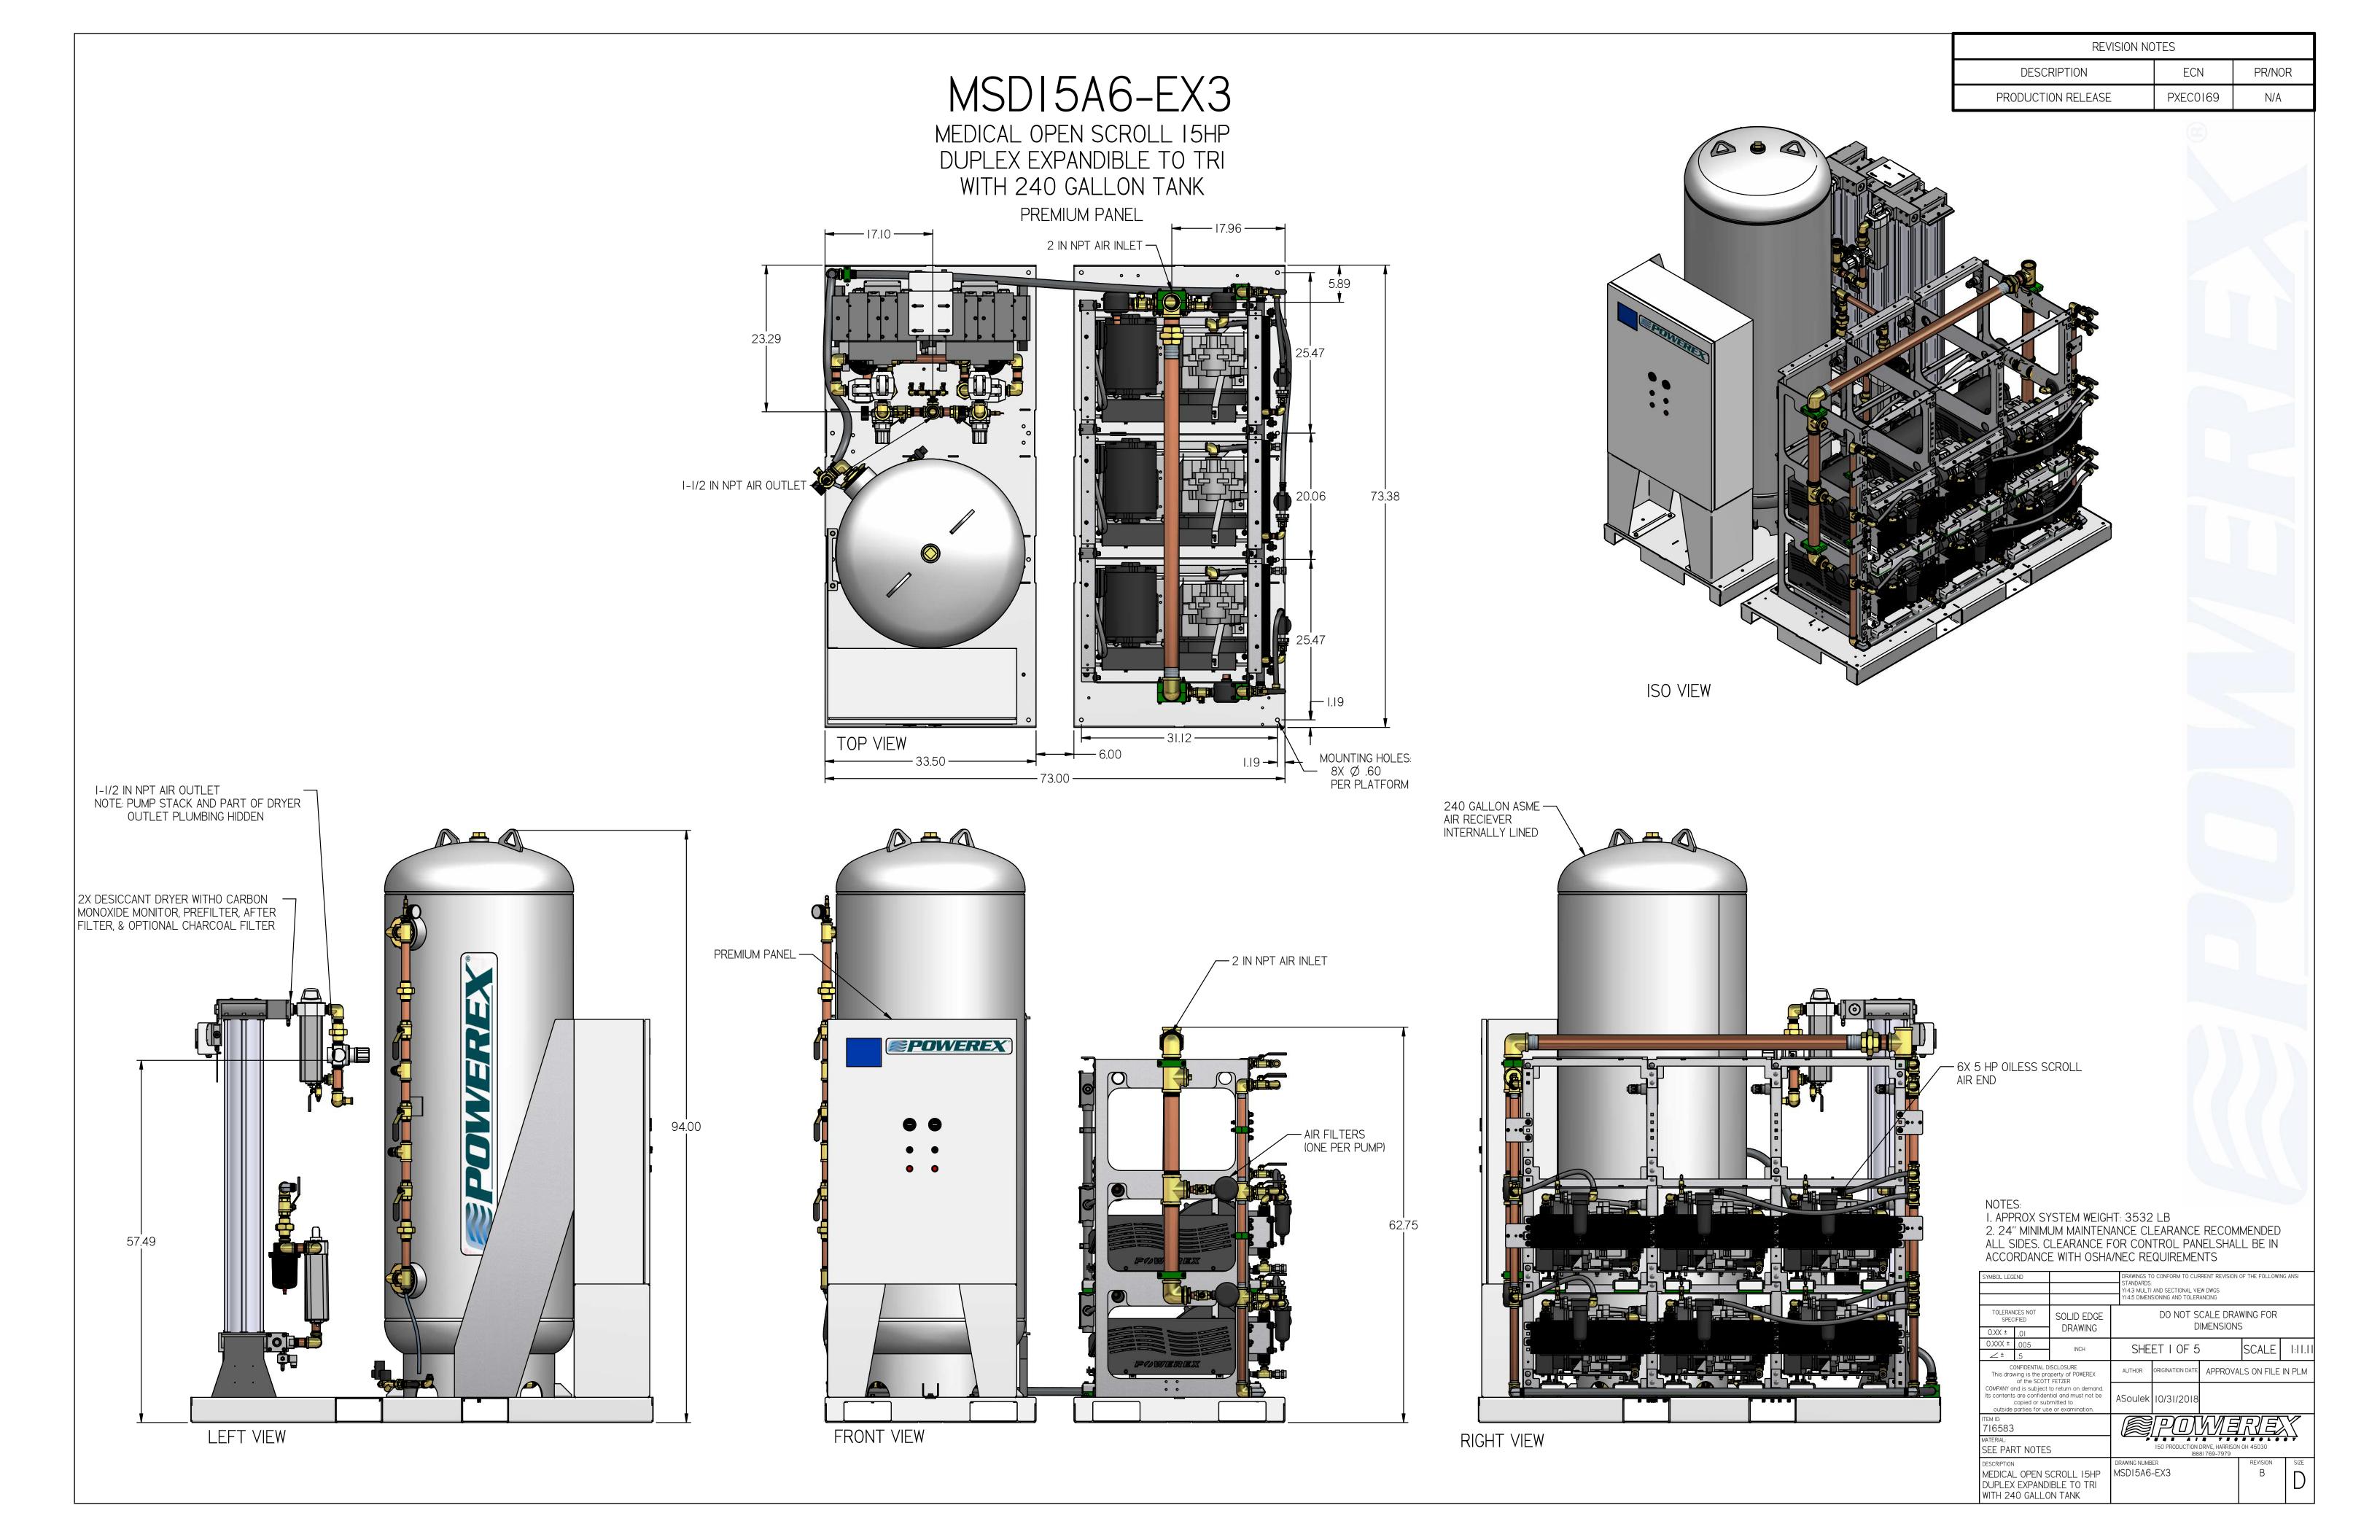

MEDICAL OPEN SCROLL 15HP DUPLEX EXPANDIBLE TO TRI WITH 240 GALLON TANK MEDICAL COMPRESSOR FLOW DIAGRAM

| REVISION NOTES     |          |        |  |  |
|--------------------|----------|--------|--|--|
| DESCRIPTION        | ECN      | PR/NOR |  |  |
| PRODUCTION RELEASE | PXEC0169 | N/A    |  |  |