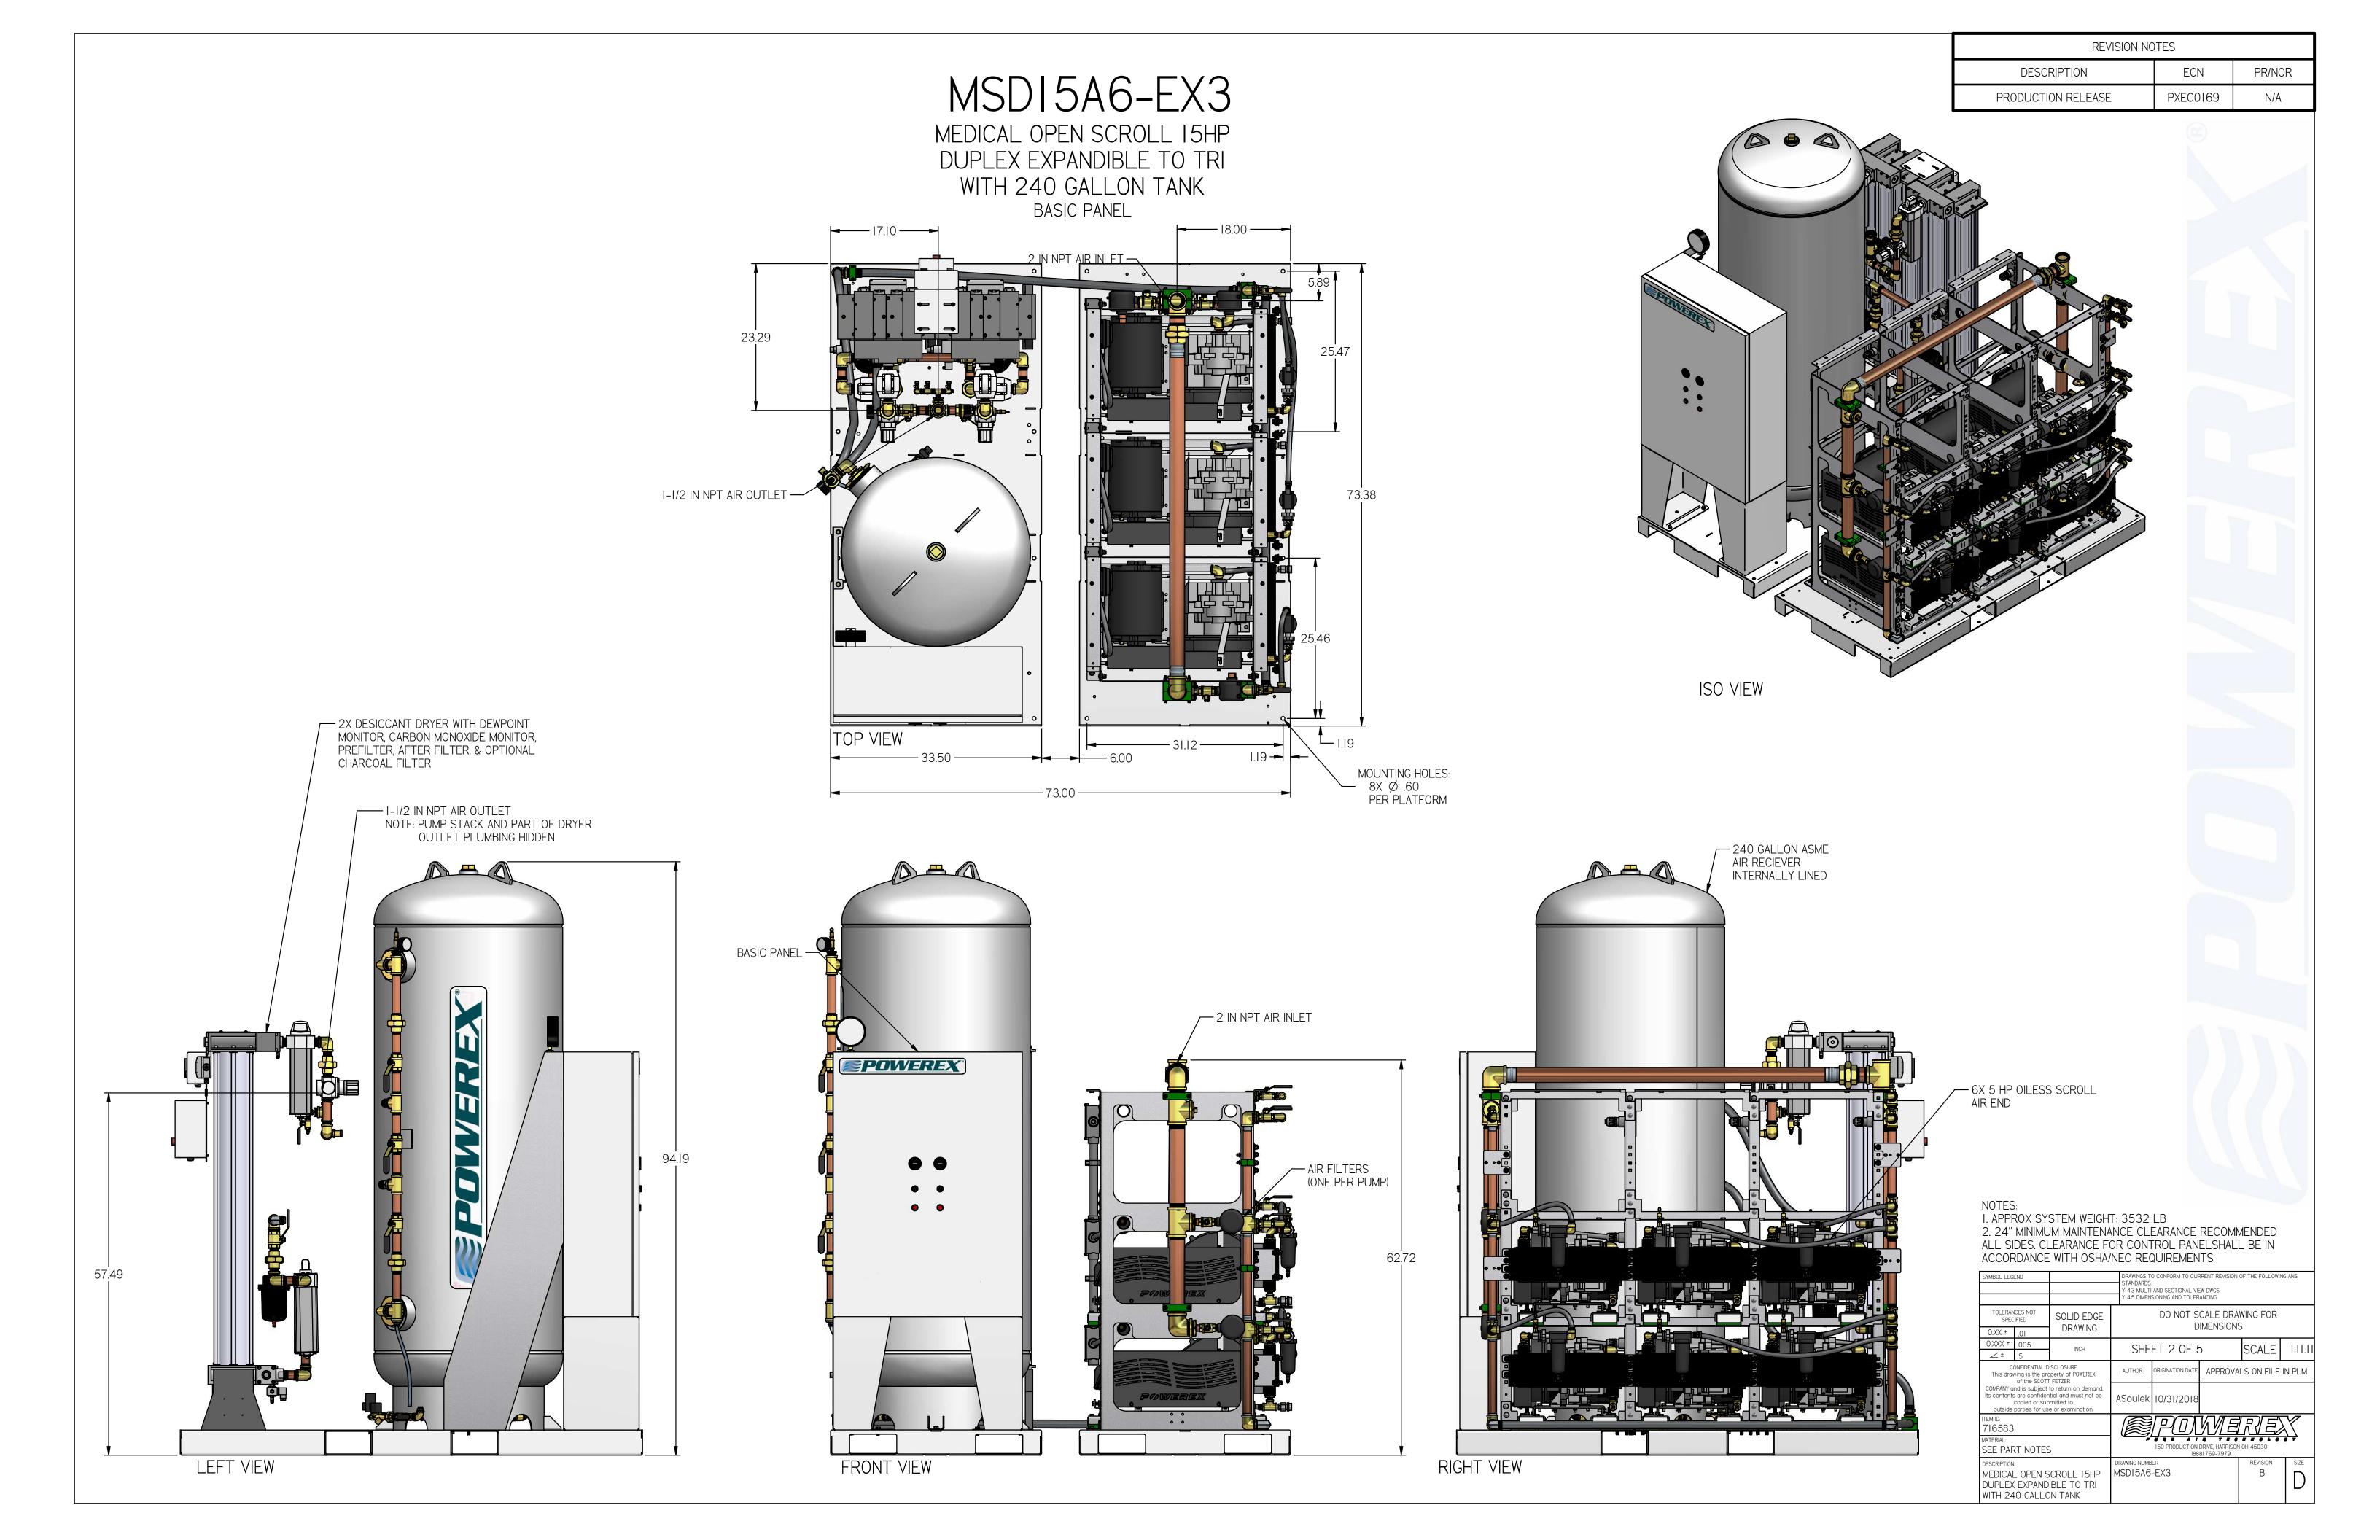

MEDICAL OPEN SCROLL 15HP DUPLEX EXPANDIBLE TO TRI WITH 240 GALLON TANK MEDICAL COMPRESSOR FLOW DIAGRAM

| REVISION NOTES     |          |        |  |  |
|--------------------|----------|--------|--|--|
| DESCRIPTION        | ECN      | PR/NOR |  |  |
| PRODUCTION RELEASE | PXEC0169 | N/A    |  |  |