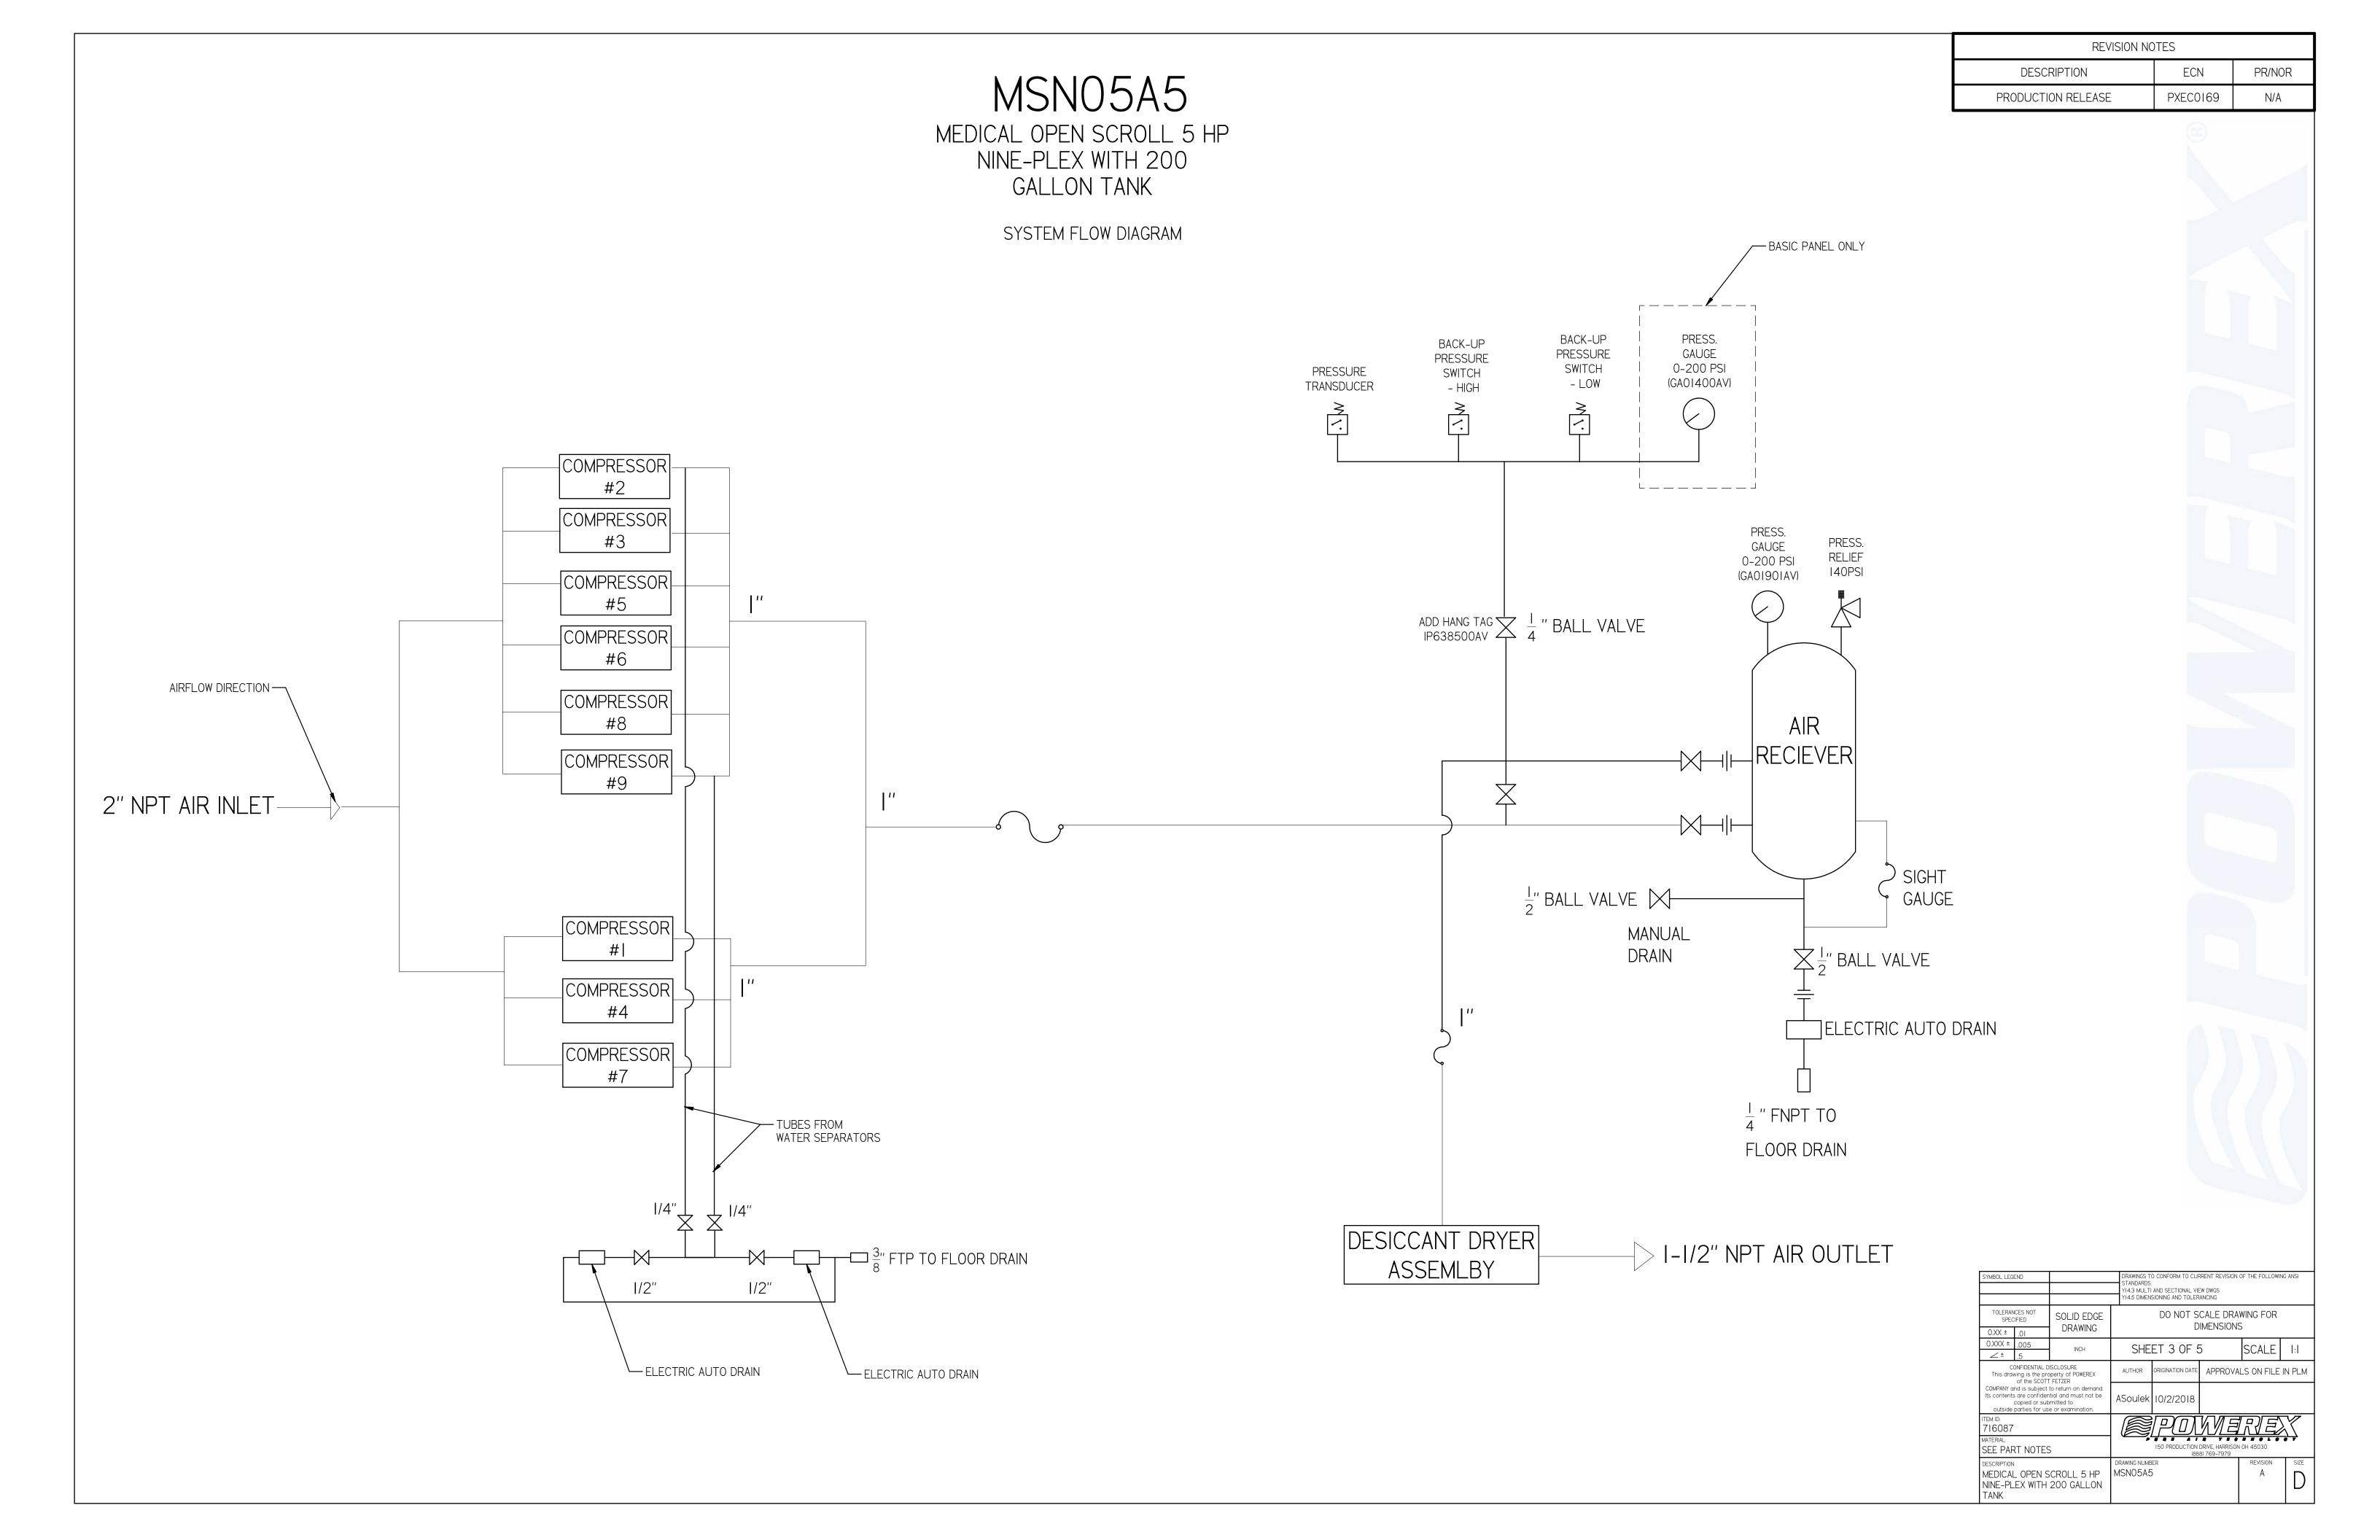

MSN05A5

MEDICAL OPEN SCROLL 5 HP NINE-PLEX WITH 200 GALLON TANK MEDICAL COMPRESSOR FLOW DIAGRAM

| REVISION NOTES     |          |        |  |  |  |
|--------------------|----------|--------|--|--|--|
| DESCRIPTION        | ECN      | PR/NOR |  |  |  |
| PRODUCTION RELEASE | PXEC0169 | N/A    |  |  |  |