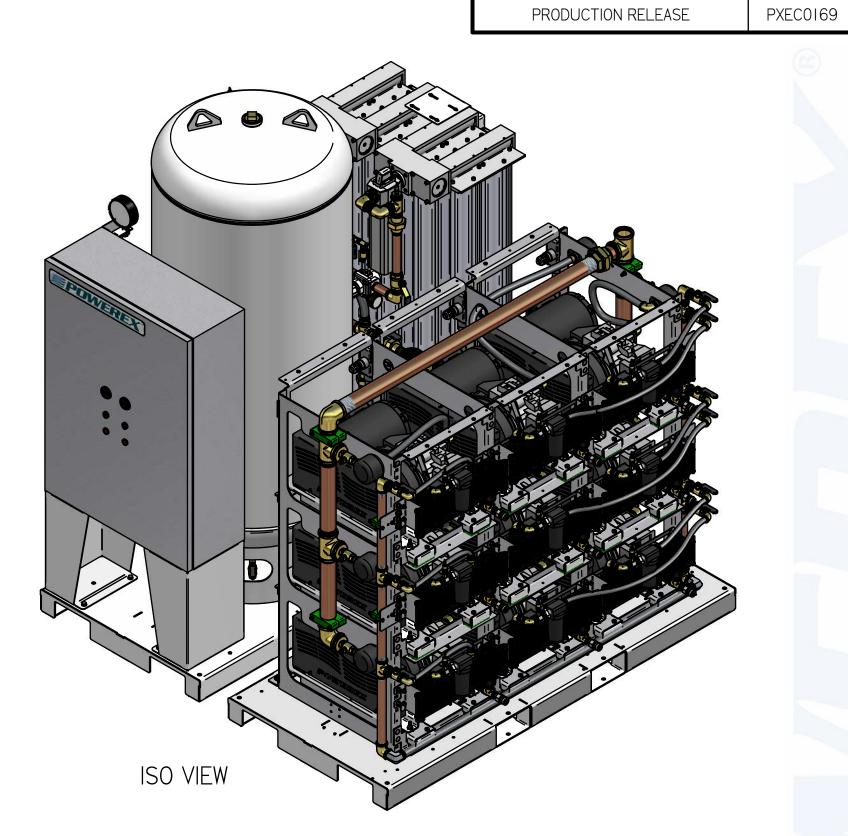

NOTES:
I. APPROX SYSTEM WEIGHT: 4679 LB
2. 24" MINIMUM MAINTENANCE CLEARANCE RECOMMENDED
ALL SIDES. CLEARANCE FOR CONTROL PANELSHALL BE IN
ACCORDANCE WITH OSHA/NEC REQUIREMENTS

REVISION NOTES

PR/NOR

N/A

DESCRIPTION