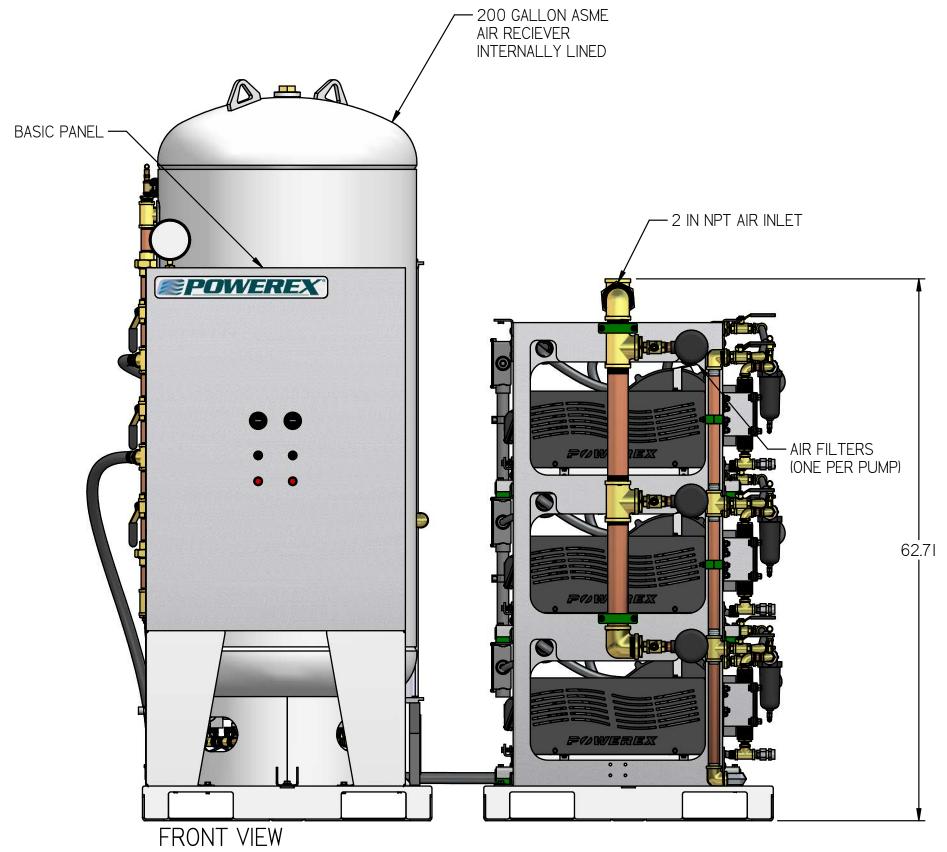

NOTES:
I. APPROX SYSTEM WEIGHT: 4679 LB
2. 24" MINIMUM MAINTENANCE CLEARANCE RECOMMENDED
ALL SIDES. CLEARANCE FOR CONTROL PANELSHALL BE IN
ACCORDANCE WITH OSHA/NEC REQUIREMENTS

REVISION NOTES

PR/NOR

N/A

DESCRIPTION