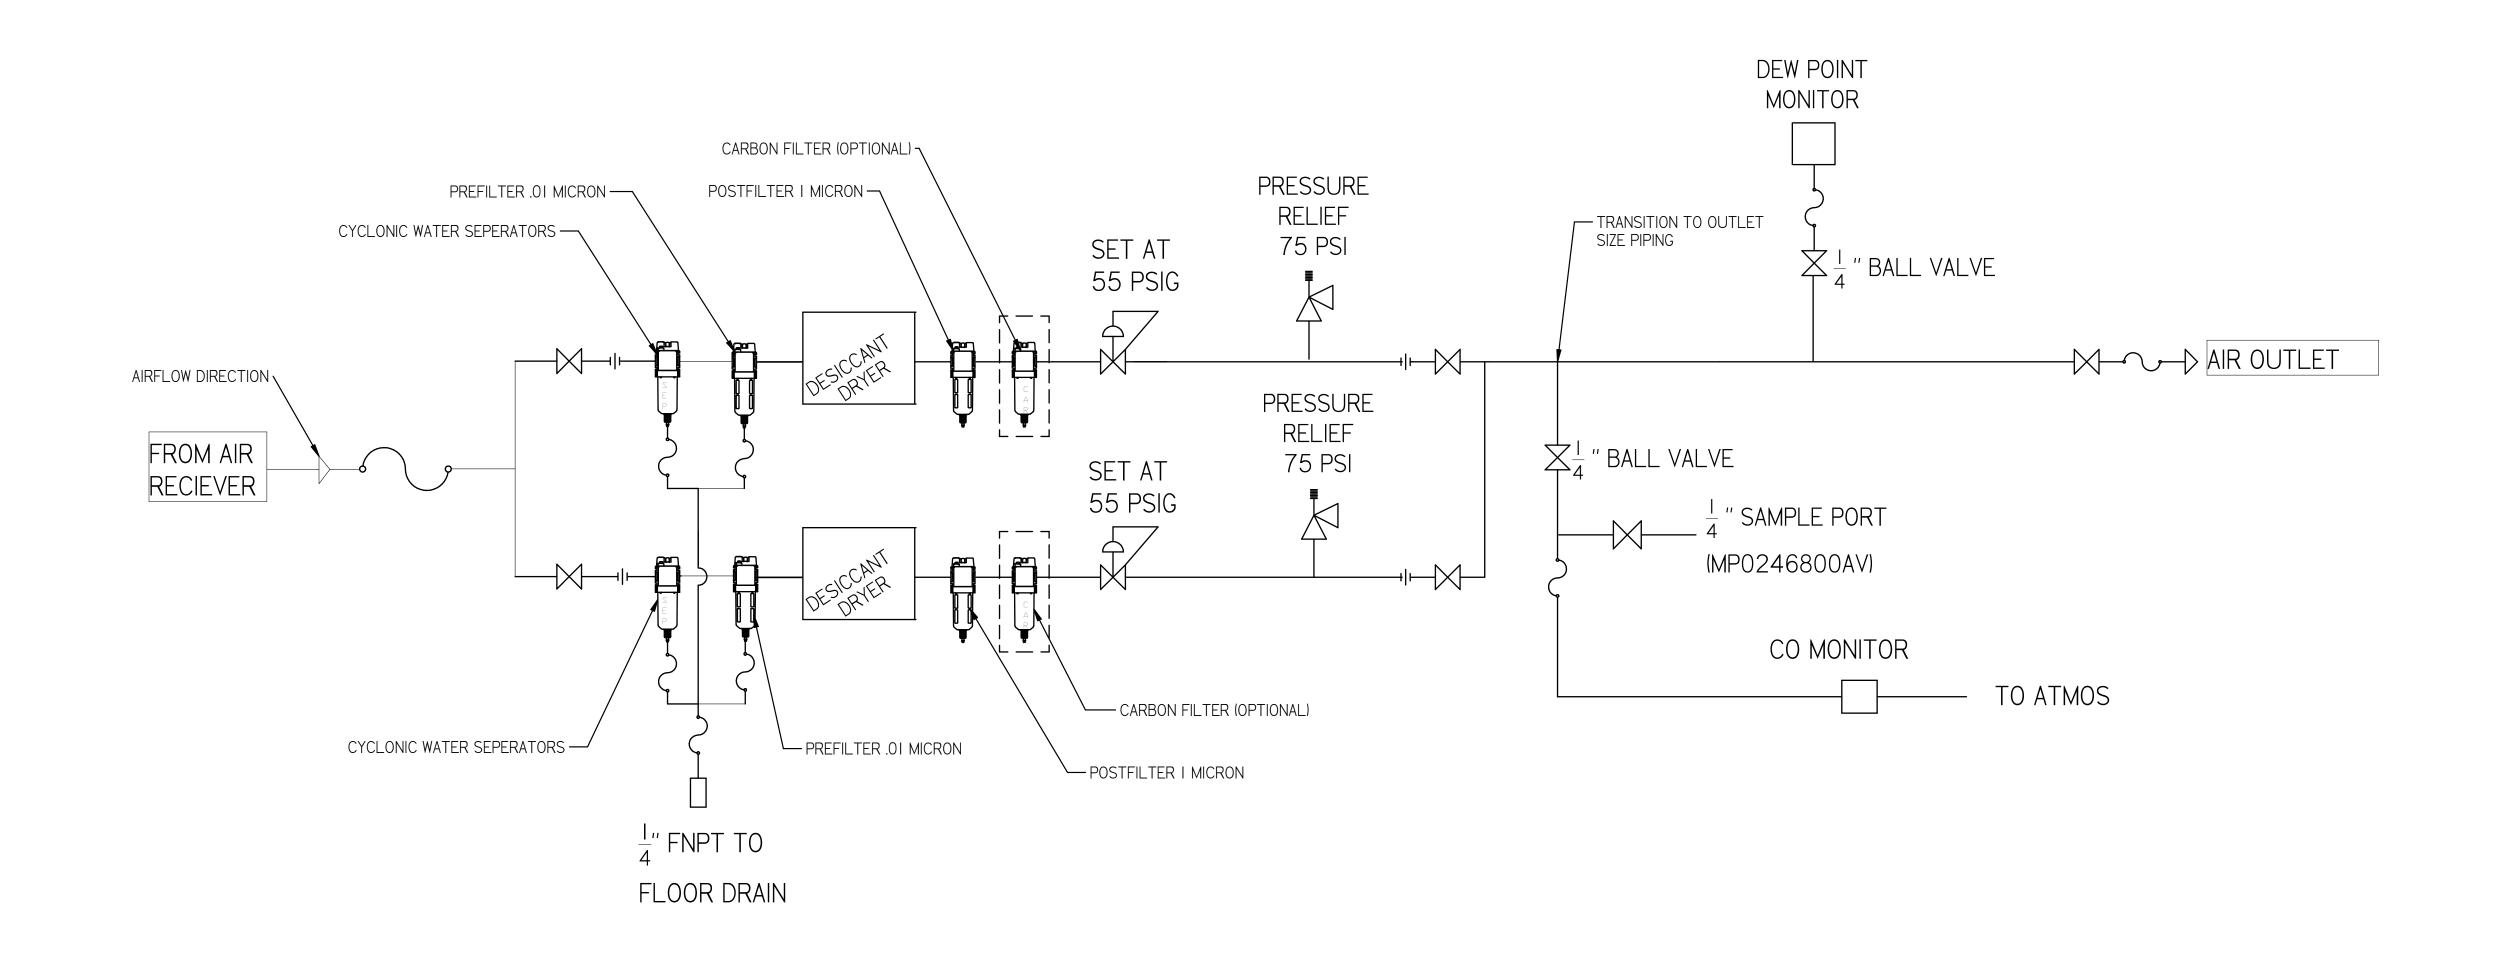

MSN05A5

MEDICAL OPEN SCROLL 5 HP NINE-PLEX WITH 200 GALLON TANK MEDICAL DRYER FLOW DIAGRAM

| REVISION NOTES     |          |        |  |  |  |
|--------------------|----------|--------|--|--|--|
| DESCRIPTION        | ECN      | PR/NOR |  |  |  |
| PRODUCTION RELEASE | PXEC0169 | N/A    |  |  |  |

|            | PIPE SIZE CHART     |                  |  |  |  |  |
|------------|---------------------|------------------|--|--|--|--|
| PUMP COUNT | DRYER PLUMBING SIZE | OUTLET PIPE SIZE |  |  |  |  |
| 2          | 1/2"                | 1/2"             |  |  |  |  |
| 3          | 1/2"                | ["               |  |  |  |  |
| 4          | 1/2"                | ["               |  |  |  |  |
| 6          | ["                  | I-I/2"           |  |  |  |  |
| 8          | ["                  | I-I/2"           |  |  |  |  |
| 9          | ["                  | I-I/2"           |  |  |  |  |
| 12         | I-I/2"              | 2"               |  |  |  |  |
| 15         | I-I/2"              | 2"               |  |  |  |  |
| 18         | I-I/2"              | 2"               |  |  |  |  |