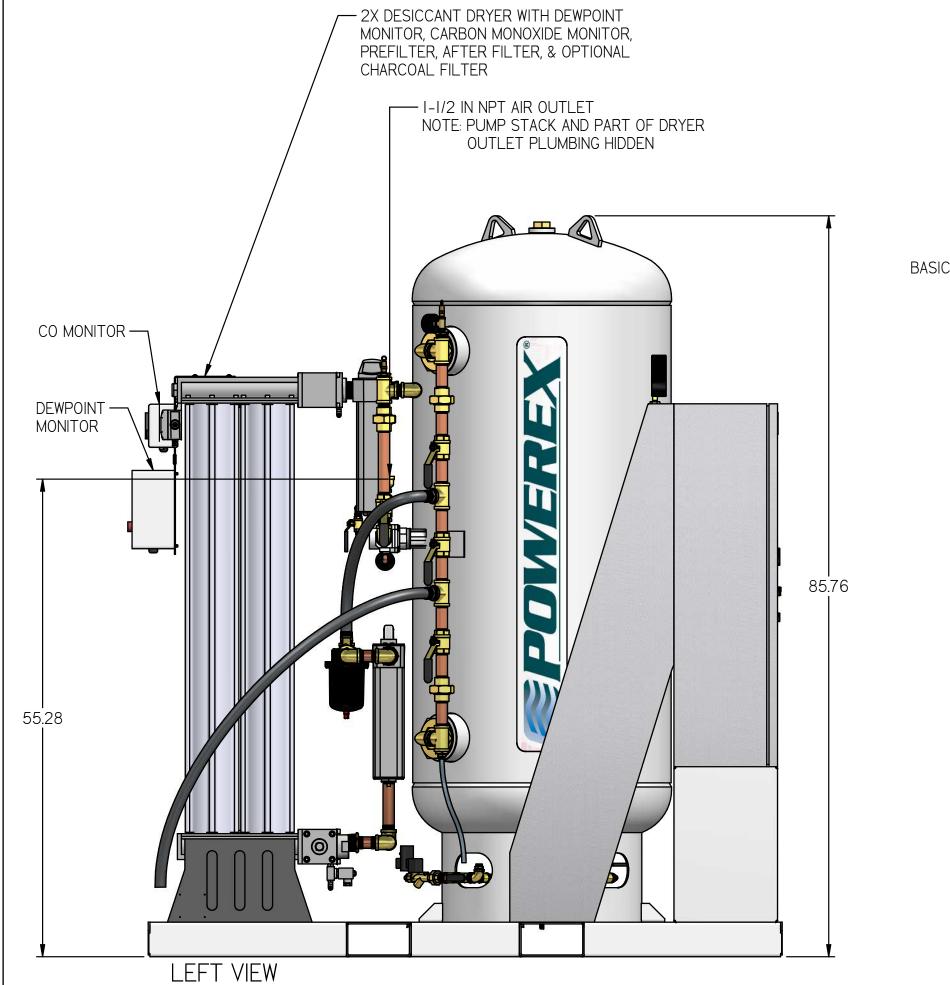

NOTES:
I. APPROX SYSTEM WEIGHT: 4679 LB
2. 24" MINIMUM MAINTENANCE CLEARANCE RECOMMENDED
ALL SIDES. CLEARANCE FOR CONTROL PANELSHALL BE IN
ACCORDANCE WITH OSHA/NEC REQUIREMENTS

REVISION NOTES

PR/NOR

N/A

DESCRIPTION