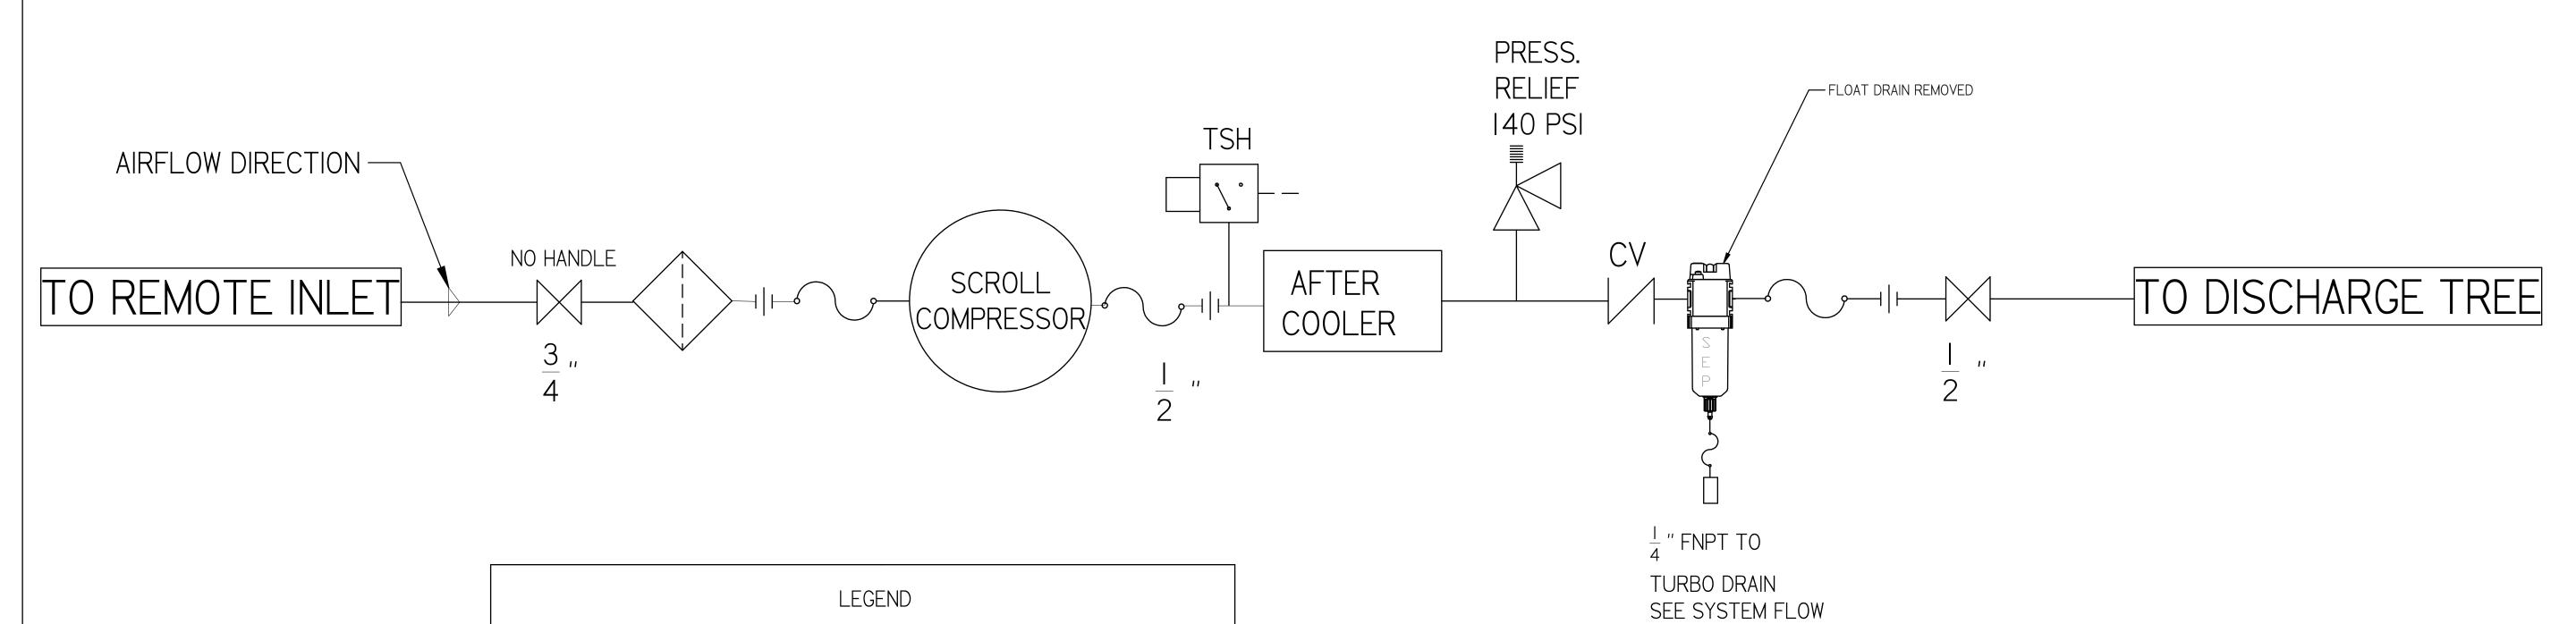

MSN05A5

MEDICAL OPEN SCROLL 5 HP NINE-PLEX WITH 200 GALLON TANK MEDICAL COMPRESSOR FLOW DIAGRAM

| REVISION NOTES     |          |        |  |  |  |
|--------------------|----------|--------|--|--|--|
| DESCRIPTION        | ECN      | PR/NOR |  |  |  |
| PRODUCTION RELEASE | PXEC0169 | N/A    |  |  |  |

|       |               | T           |                  |
|-------|---------------|-------------|------------------|
|       | RELIEF VALVE  | <br>        | PRESSURE SWITCH  |
|       | INTAKE FILTER |             | REGULATOR        |
|       | AIR FILTER    | S<br>E<br>P | SEPARATOR        |
|       | 3 WAY VALVE   |             | CHECK VALVE      |
| C A R | CARBON FILTER |             | FLEX LINE        |
|       | BALL VALVE    | TSH         | HIGH TEMP SWITCH |