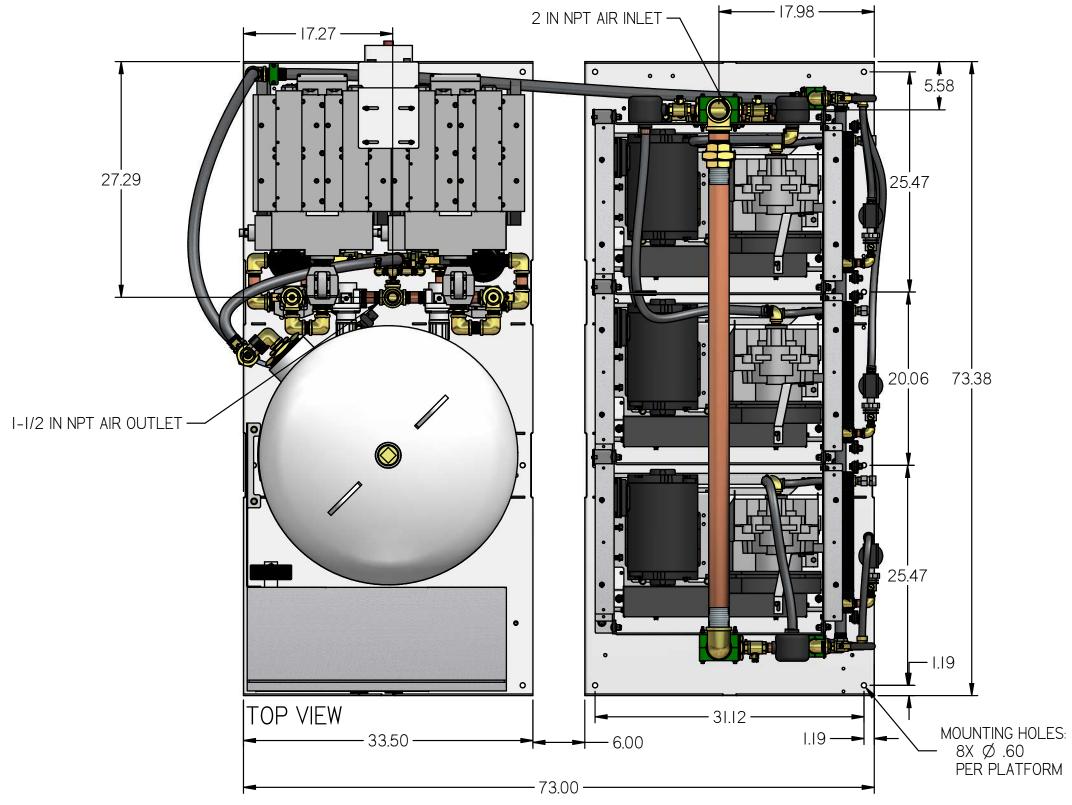

NOTES:
I. APPROX SYSTEM WEIGHT: 4679 LB
2. 24" MINIMUM MAINTENANCE CLEARANCE RECOMMENDED
ALL SIDES. CLEARANCE FOR CONTROL PANELSHALL BE IN
ACCORDANCE WITH OSHA/NEC REQUIREMENTS

REVISION NOTES

PR/NOR

N/A

DESCRIPTION