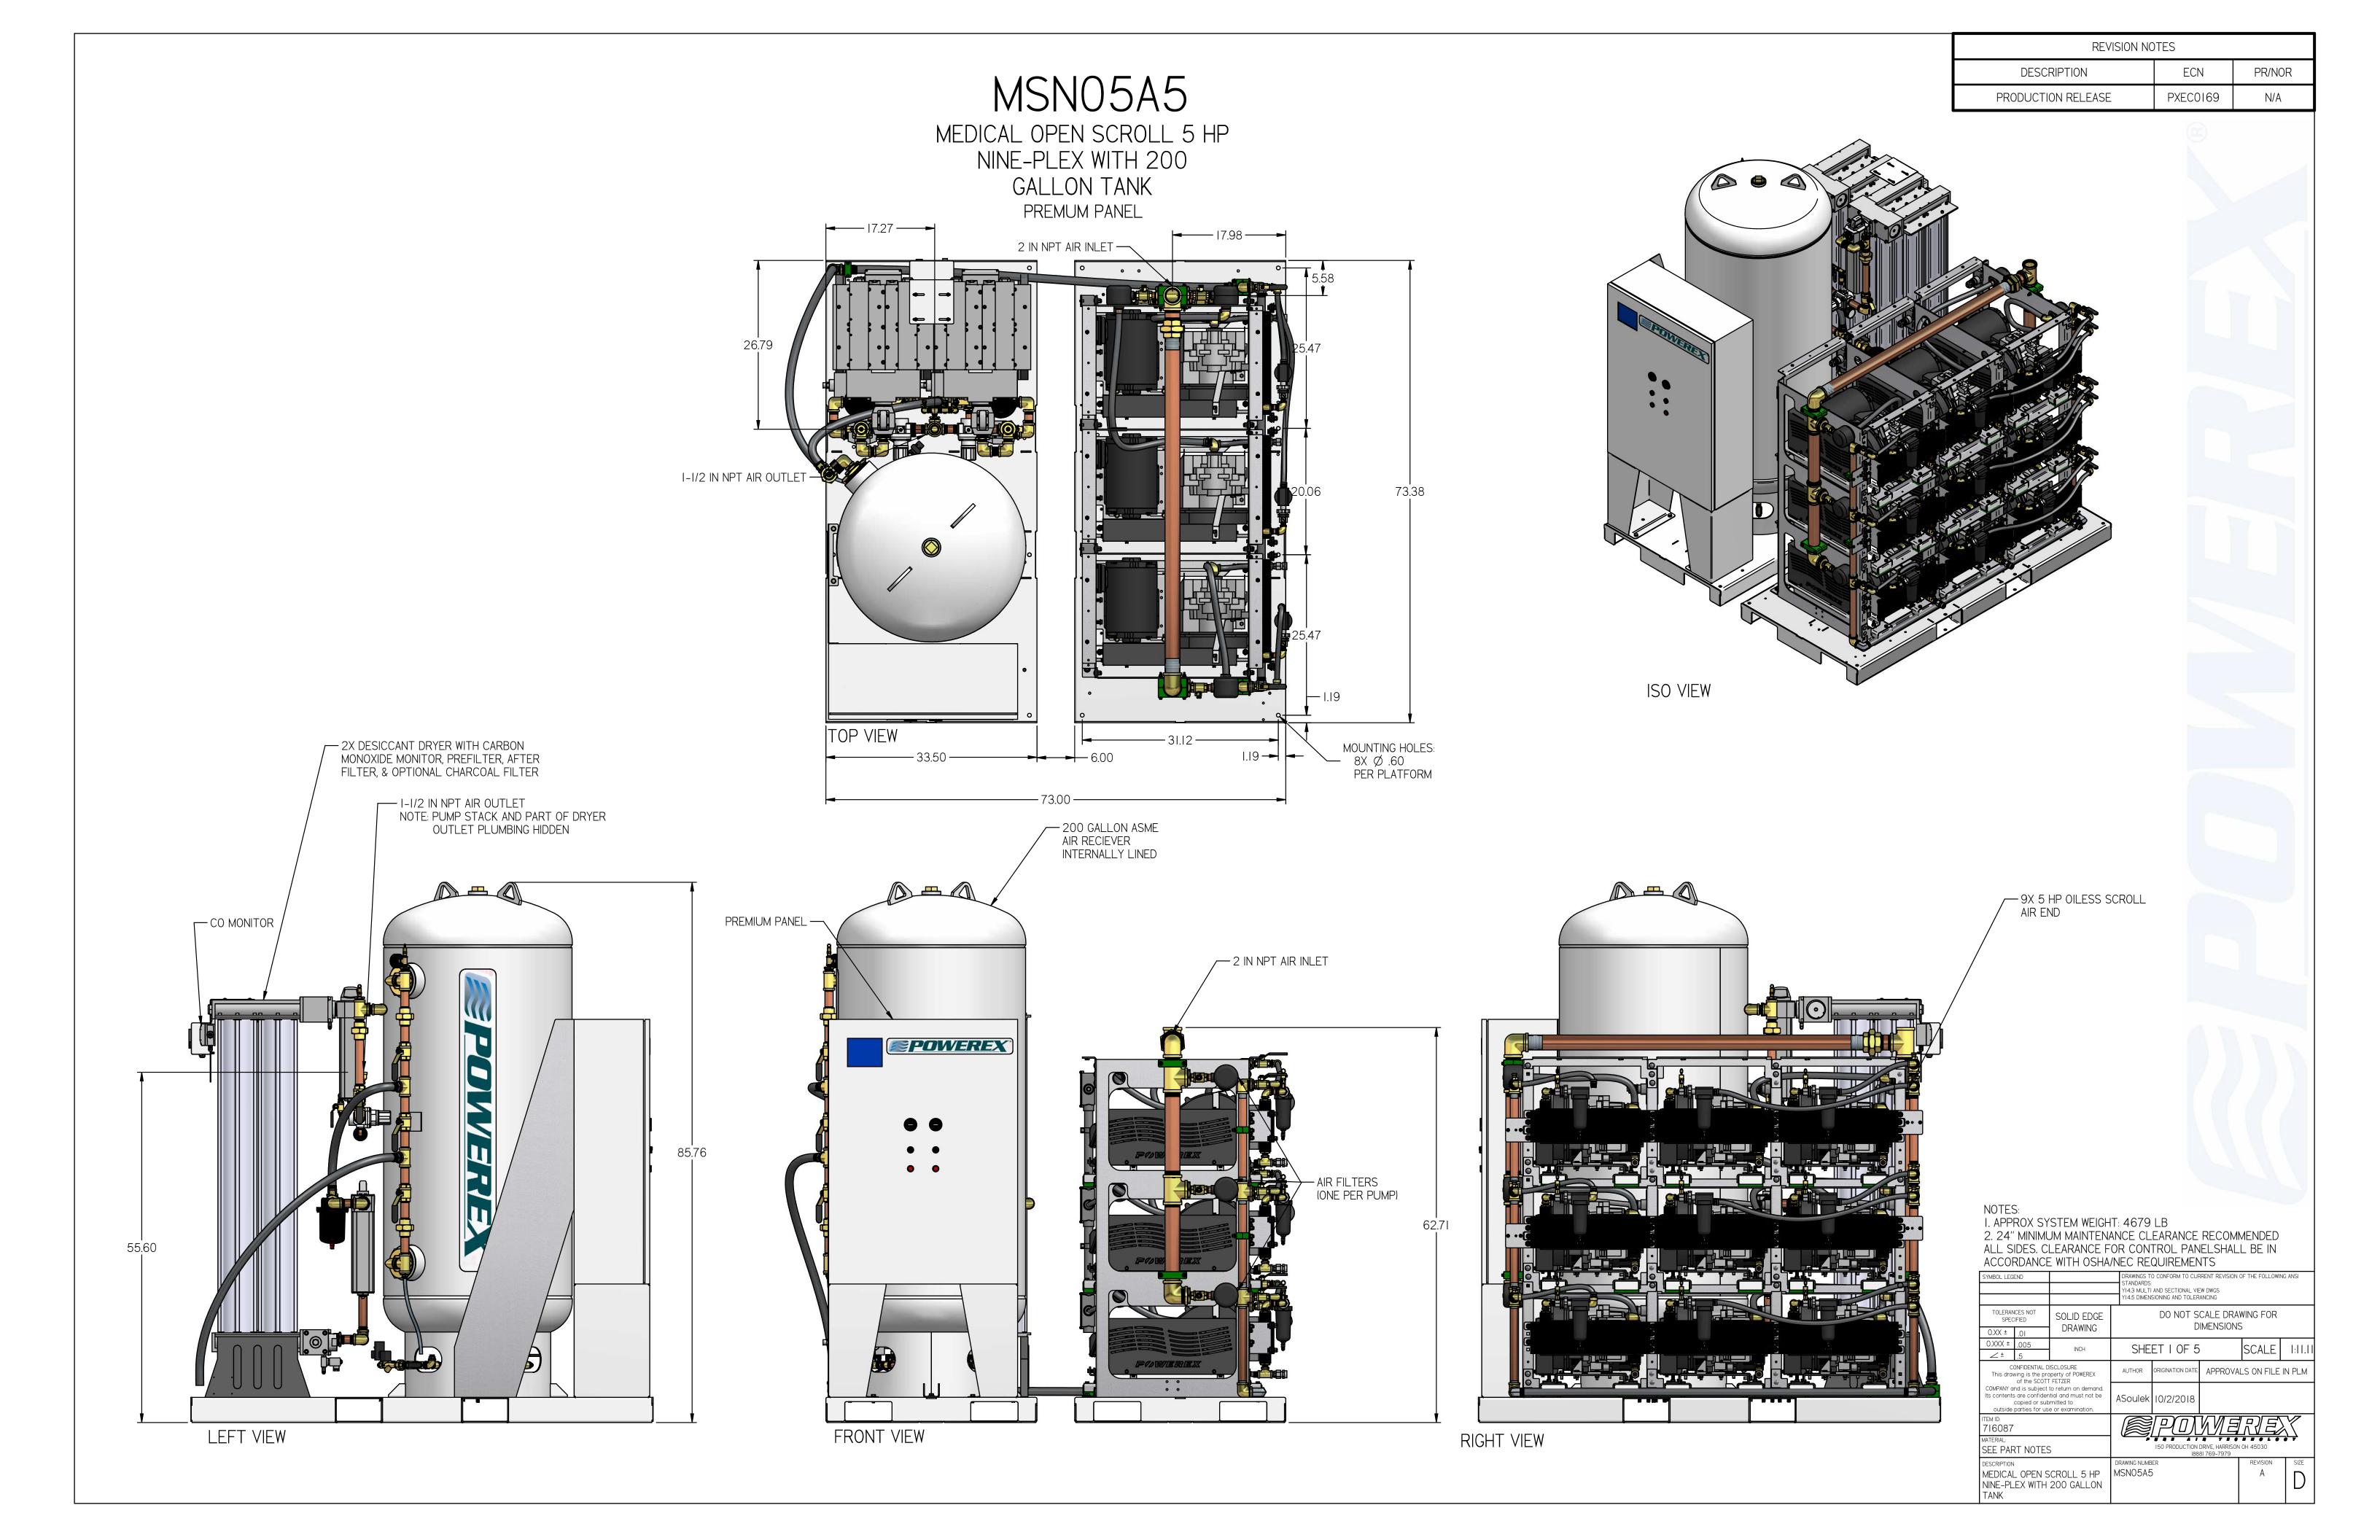

NOTES:
I. APPROX SYSTEM WEIGHT: 4679 LB
2. 24" MINIMUM MAINTENANCE CLEARANCE RECOMMENDED
ALL SIDES. CLEARANCE FOR CONTROL PANELSHALL BE IN
ACCORDANCE WITH OSHA/NEC REQUIREMENTS

REVISION NOTES

PR/NOR

N/A

DESCRIPTION