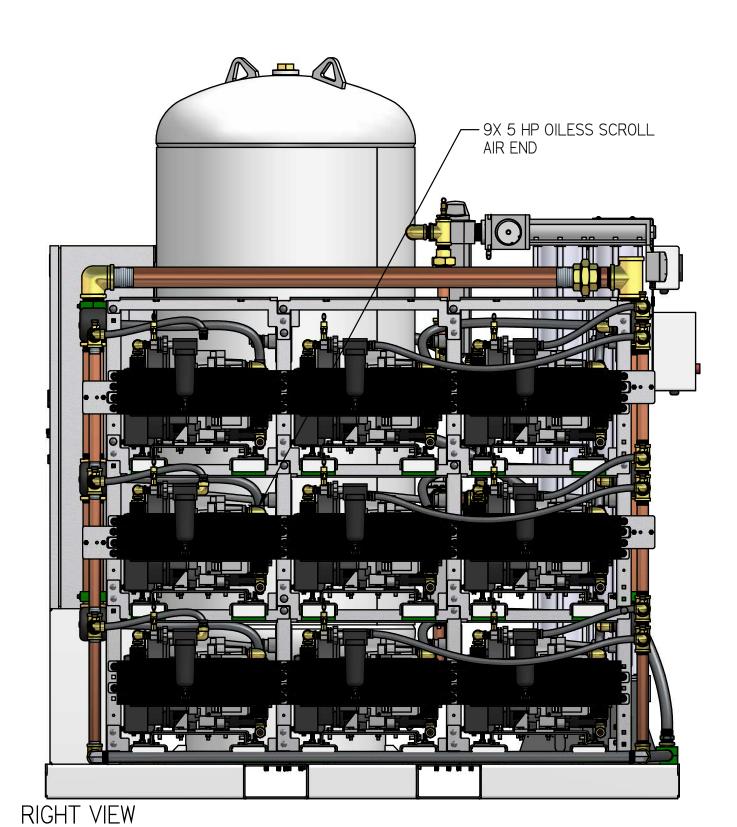

NOTES:
I. APPROX SYSTEM WEIGHT: 4679 LB
2. 24" MINIMUM MAINTENANCE CLEARANCE RECOMMENDED
ALL SIDES. CLEARANCE FOR CONTROL PANELSHALL BE IN
ACCORDANCE WITH OSHA/NEC REQUIREMENTS

REVISION NOTES

PR/NOR

N/A

DESCRIPTION