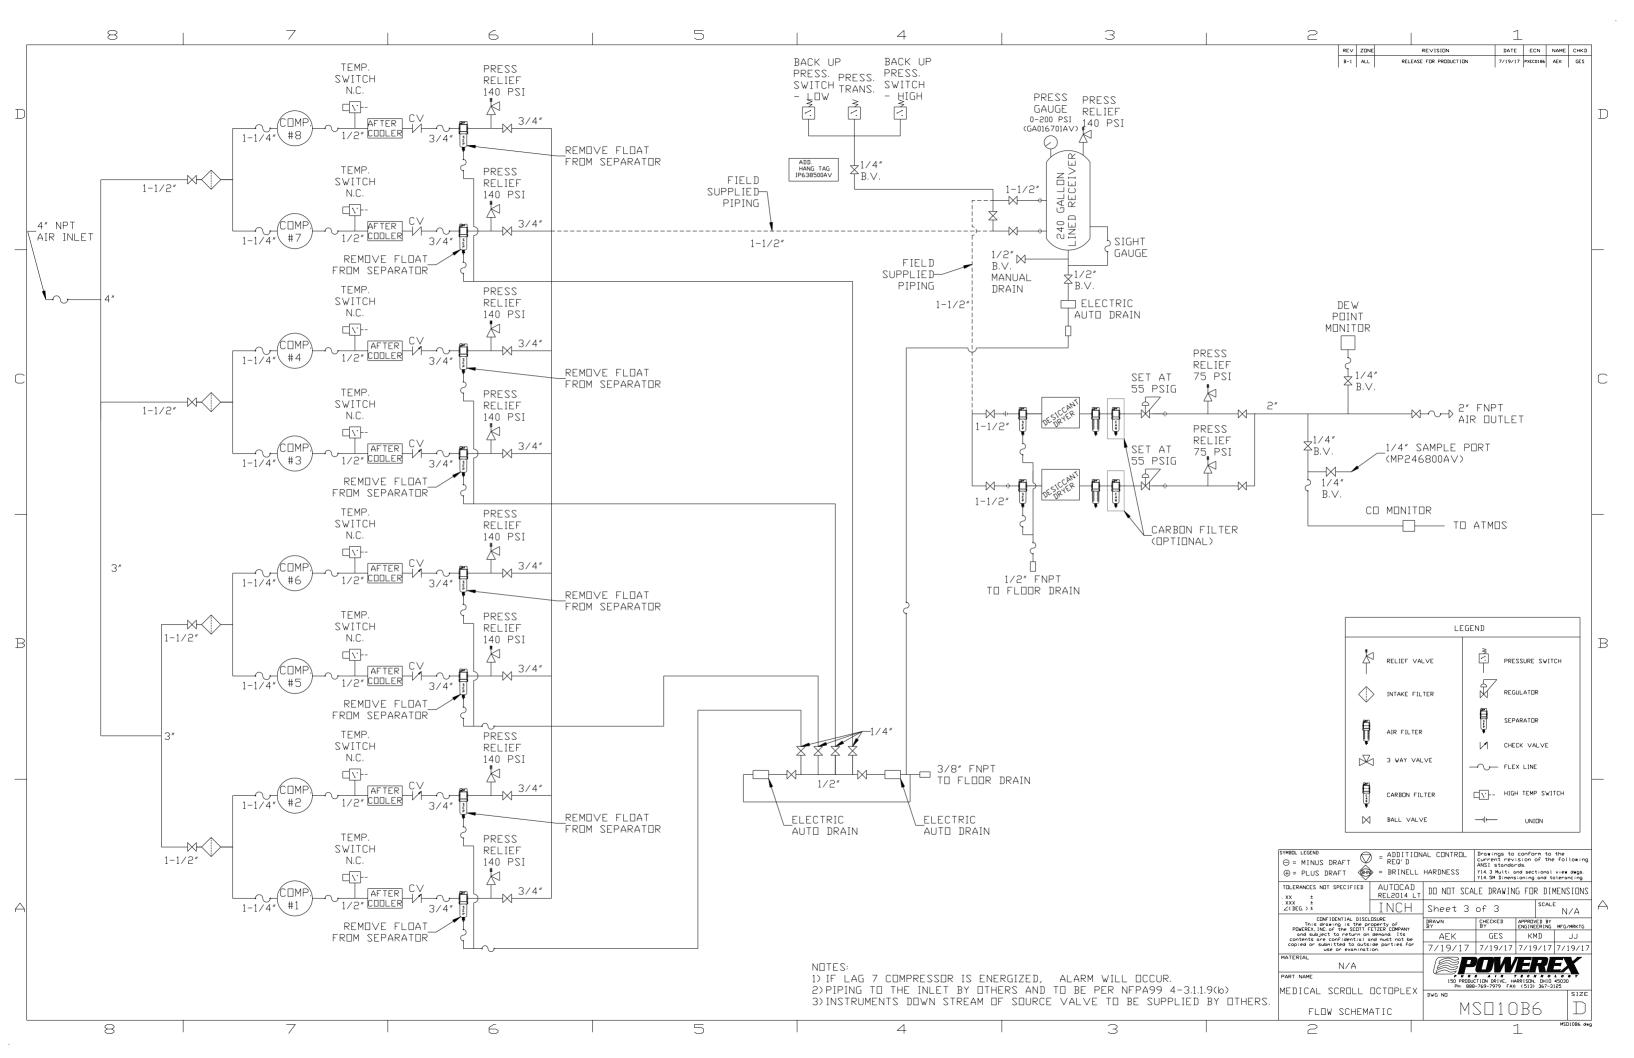

| D                       |   |  |
|                         | 2                                                                                                                                                                                                                                                                       |                       |                                                                                                                                                             | -             | 1    |                                      | MSD10B6. dwg            |   |  |

NDTE: SYSTEM DESIGNED IN COMPLIANCE WITH US NFPA'99, LATEST EDITION

2

REV ZONE B-1 ALL

**REVISION** RELEASE TO PRODUCTION 1

 DATE
 ECN
 NAME
 CHKD

 7/19/17
 PXEC0186
 AEK
 GES

D

С

В