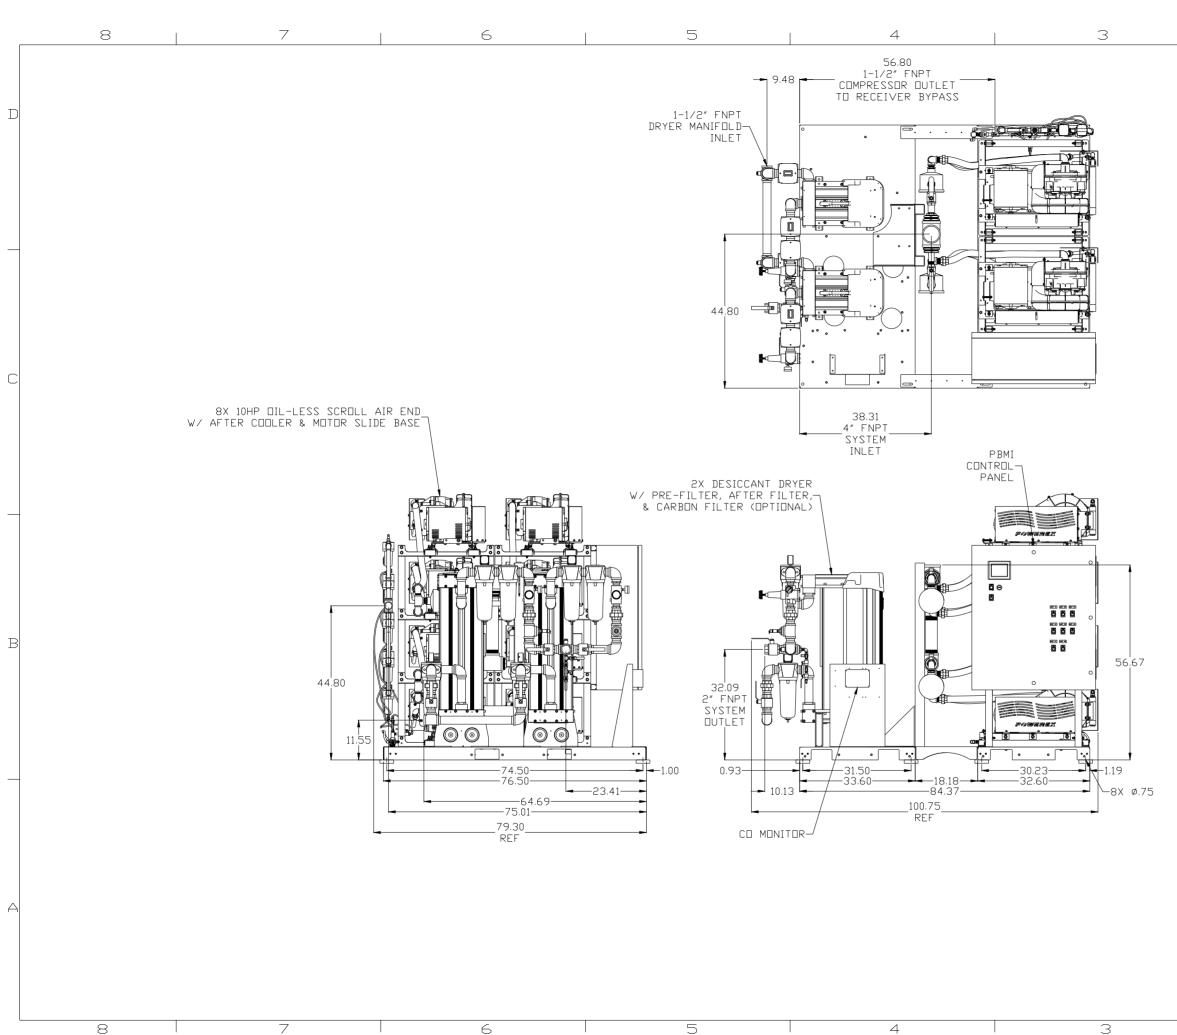

NDTE: SYSTEM DESIGNED IN COMPLIANCE WITH US NFPA'99, LATEST EDITION

D

С

В

| LAIEST EDITION.         |                                                                                                                                                                                                                                                                         |                       |                                                                                                                                                             |               |      |                                      |                         |   |  |
|-------------------------|-------------------------------------------------------------------------------------------------------------------------------------------------------------------------------------------------------------------------------------------------------------------------|-----------------------|-------------------------------------------------------------------------------------------------------------------------------------------------------------|---------------|------|--------------------------------------|-------------------------|---|--|
|                         | SYMBOL LEGEND<br>⊖ = MINUS DRAFT<br>⊕ = PLUS DRAFT                                                                                                                                                                                                                      | REQ'D                 | NAL CONTROL<br>Current revision of the followin<br>ANSI standards.<br>HARDNESS Y14.3 Multi and sectional view dags.<br>Y14.3 Milti and sectional view dags. |               |      |                                      | following<br>view dwgs. |   |  |
|                         | TOLERANCES NOT SPECIFIED<br>. XX ±                                                                                                                                                                                                                                      | AUTOCAD<br>REL2014 LT | DO NOT SCALE DRAWING FOR DIMENSIONS                                                                                                                         |               |      |                                      |                         |   |  |
|                         | . XXX ±<br>∠(DEG.)±                                                                                                                                                                                                                                                     | INCH                  | Sheet 2 of 3 SCALE 1: 14                                                                                                                                    |               |      |                                      |                         | Α |  |
|                         | CDWFIDENTIAL DISCUSSURE<br>This dreaking is the property of<br>PULMERXINC of the SCOTF FEIZER VERAMY<br>contents one confidential and number to the<br>contents one confidential and number to the<br>copied or submitted to outside parties for<br>use or examination. |                       | DRAWN<br>BY                                                                                                                                                 | CHECKED<br>BY |      | APPROVED BY<br>ENGINEERING MFG/MRKTG |                         |   |  |
|                         |                                                                                                                                                                                                                                                                         |                       | AEK                                                                                                                                                         | GES           | КМД  |                                      | JJ                      |   |  |
|                         |                                                                                                                                                                                                                                                                         |                       | 7/19/17                                                                                                                                                     | 7/19/17       | 7/19 | /17                                  | 7/19/17                 |   |  |
|                         | MATERIAL N/A                                                                                                                                                                                                                                                            | <b>POWEREX</b>        |                                                                                                                                                             |               |      |                                      |                         |   |  |
|                         | PART NAME<br>10HP MEDICAL SCROLL OCTOPLEX                                                                                                                                                                                                                               |                       | 150 PRODUCTION DRIVE, HARRISON, DHID 45030<br>Ph: 888-769-7979 FAX: (513) 367-3125                                                                          |               |      |                                      |                         |   |  |
|                         |                                                                                                                                                                                                                                                                         |                       | DWG ND SIZE                                                                                                                                                 |               |      | SIZE                                 |                         |   |  |
| 240GAL DUPLEX DESICCANT |                                                                                                                                                                                                                                                                         |                       | MSD10B6 D                                                                                                                                                   |               |      |                                      | D                       |   |  |
|                         | 2                                                                                                                                                                                                                                                                       |                       |                                                                                                                                                             | -             | 1    |                                      | MSD10B6. dwg            |   |  |