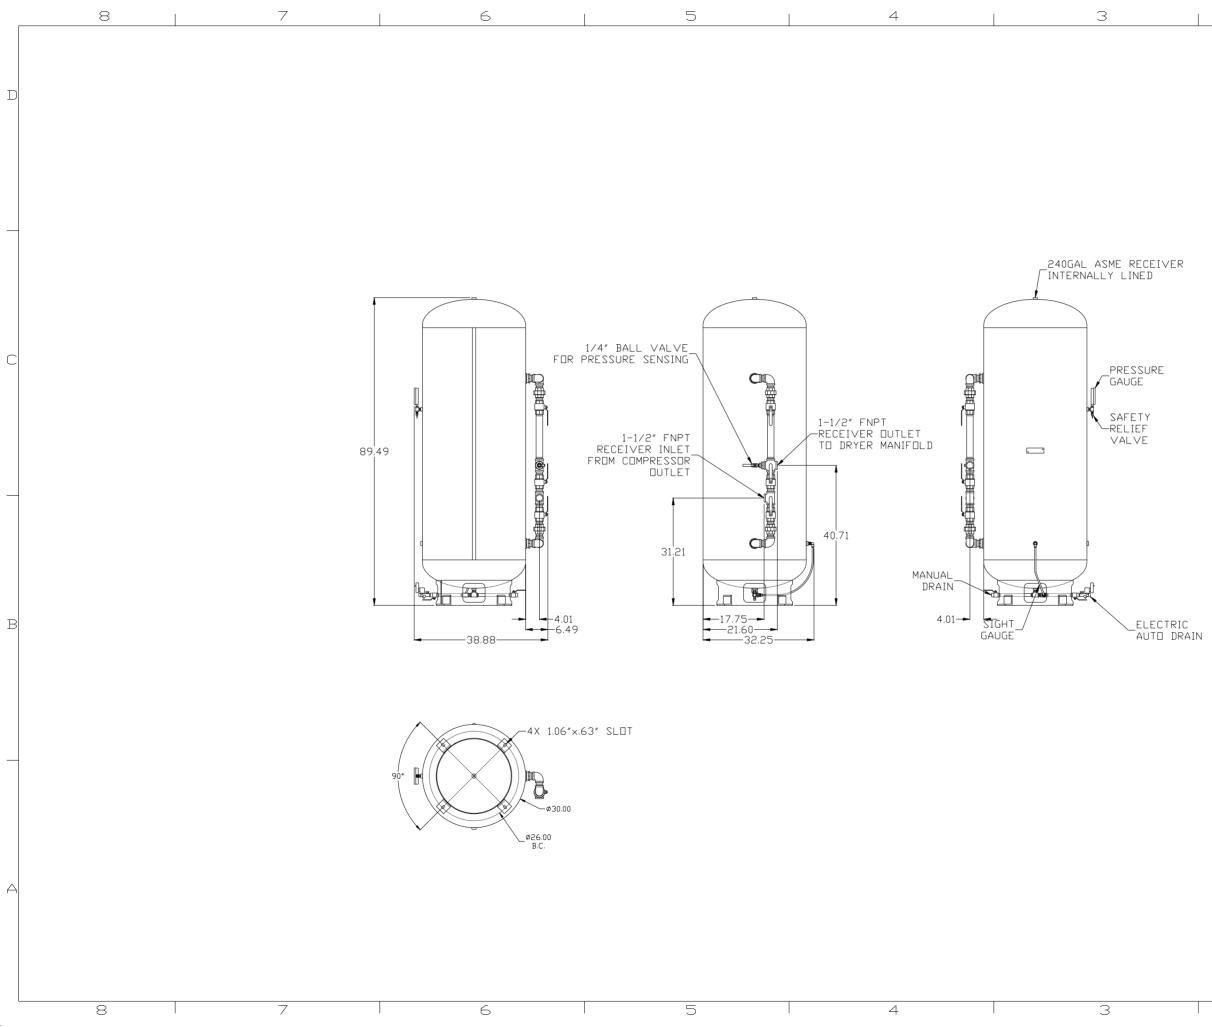

NDTE: SYSTEM DESIGNED IN COMPLIANCE WITH US NFPA'99, LATEST EDITION

2

REV ZONE B-1 ALL

**REVISION** RELEASE TO PRODUCTION 1

 DATE
 ECN
 NAME
 CHKD

 7/19/17
 PXEC0186
 AEK
 GES

D

С