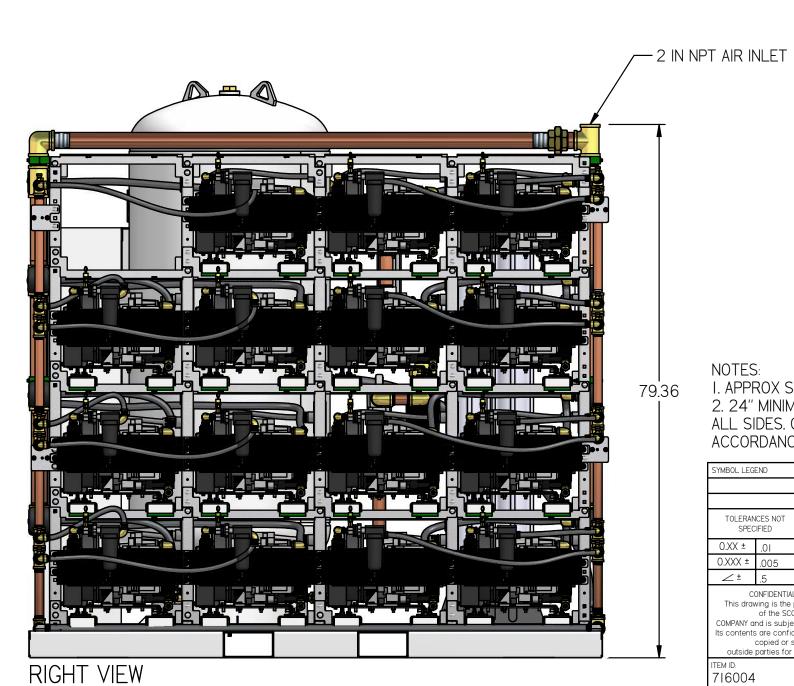

NOTES:

I. APPROX SYSTEM WEIGHT: 6499 LB

2. 24" MINIMUM MAINTENANCE CLEARANCE RECOMMENDED

ALL SIDES. CLEARANCE FOR CONTROL PANELSHALL BE IN

ACCORDANCE WITH OSHA/NEC REQUIREMENTS

| ACCOR                                                                                                                                                                          | DANCE | . WITH USHA/                           | NEC REC                                                                | ZOIKEMEN                           | 13                                     |               |                                                  |  |  |
|--------------------------------------------------------------------------------------------------------------------------------------------------------------------------------|-------|----------------------------------------|------------------------------------------------------------------------|------------------------------------|----------------------------------------|---------------|--------------------------------------------------|--|--|
| SYMBOL LEGI                                                                                                                                                                    | END   |                                        | DRAWINGS T<br>STANDARDS                                                |                                    | CURRENT REVISION OF THE FOLLOWING ANSI |               |                                                  |  |  |
|                                                                                                                                                                                |       |                                        | Y14.3 MULTI AND SECTIONAL VIEW DWGS Y14.5 DIMENSIONING AND TOLERANCING |                                    |                                        |               |                                                  |  |  |
|                                                                                                                                                                                |       |                                        | TT4.5 BIWLIN                                                           | 114.3 DIMENSIONING AND TOLERANCING |                                        |               |                                                  |  |  |
| TOLERANCES NOT SPECIFIED SOLID EDGE DRAWING                                                                                                                                    |       | DO NOT SCALE DRAWING FOR<br>DIMENSIONS |                                                                        |                                    |                                        |               |                                                  |  |  |
| 0.XX ±                                                                                                                                                                         | .01   | DRAWING                                |                                                                        |                                    | IIVIEI TOTOT TO                        | <u> </u>      |                                                  |  |  |
| 0.XXX ±                                                                                                                                                                        | .005  | INCH                                   | SHF                                                                    | ET I OF 5                          | •                                      | SCALE         | 1:14.2                                           |  |  |
| ∠±                                                                                                                                                                             | .5    |                                        | 311LE1 1 01 3                                                          |                                    |                                        | OO/ (LL       | 1.1 1.2                                          |  |  |
| CONFIDENTIAL DISCLOSURE This drawing is the property of POWEREX of the SCOTT FETZER                                                                                            |       | AUTHOR                                 | ORIGINATION DATE                                                       | APPROVA                            | LS ON FILE                             | IN PLM        |                                                  |  |  |
| of the SCUTT FELZER  COMPANY and is subject to return on demand.  Its contents are confidential and must not be copied or submitted to outside parties for use or examination. |       | ASoulek                                | 11/5/2018                                                              |                                    |                                        |               |                                                  |  |  |
| ITEM ID: 716004                                                                                                                                                                |       |                                        |                                                                        | PO                                 | WIE                                    | NE            |                                                  |  |  |
| MATERIAL:<br>SEE PART DRAWINGS                                                                                                                                                 |       |                                        |                                                                        | I50 PRODUCTION (88                 | DRIVE, HARRISON<br>81 769-7979         | OH 45030      | <del>•                                    </del> |  |  |
| DESCRIPTION MEDICAL SCROLL 15 HP PENTAPLEX WITH 200 GALLON AIR RECIEVER                                                                                                        |       |                                        | DRAWING NUME<br>MSPI 5A5                                               |                                    |                                        | REVISION<br>B | SIZE                                             |  |  |