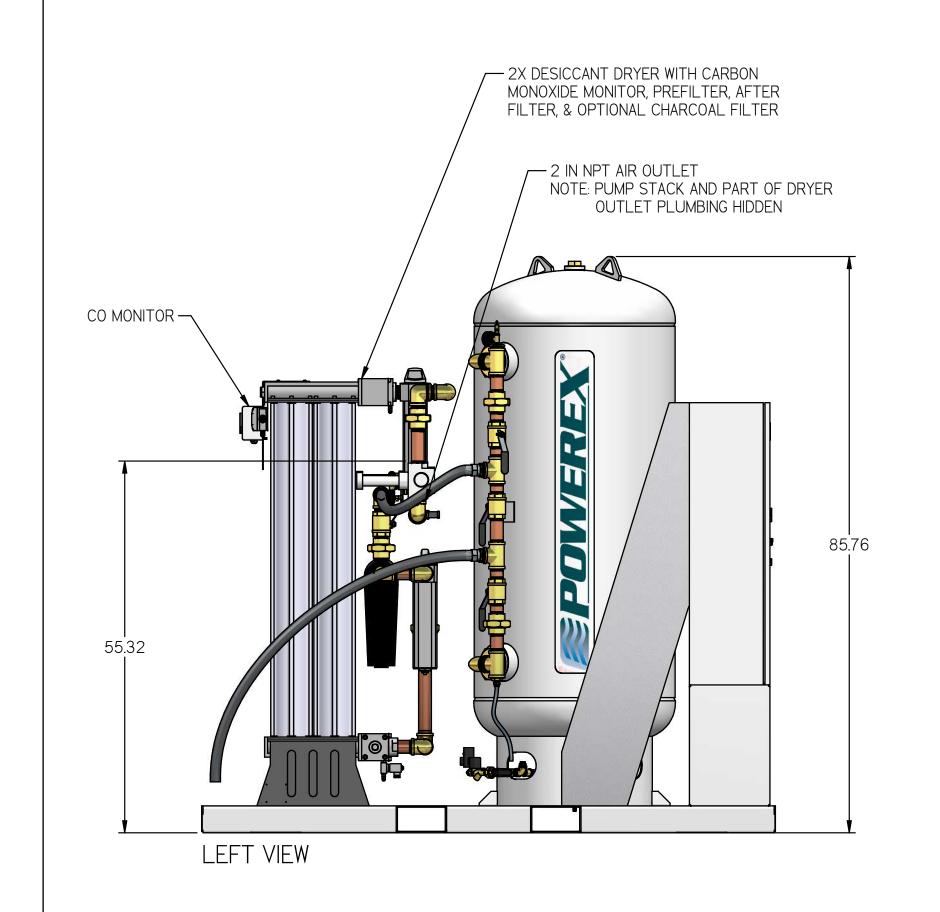

MEDICAL SCROLL 15 HP PENTAPLEX WITH 200 GALLON AIR RECIEVER PREMIUM PANEL

| REVISION NOTES         |          |     |  |  |  |
|------------------------|----------|-----|--|--|--|
| DESCRIPTION ECN PR/NOR |          |     |  |  |  |
| PRODUCTION RELEASE     | PXEC0169 | N/A |  |  |  |
|                        | (80)     |     |  |  |  |

NOTES:

I. APPROX SYSTEM WEIGHT: 6499 LB

2. 24" MINIMUM MAINTENANCE CLEARANCE RECOMMENDED

ALL SIDES. CLEARANCE FOR CONTROL PANELSHALL BE IN

ACCORDANCE WITH OSHA/NEC REQUIREMENTS

| ACCOR                                                                                                                                                                          | DANCE | . WITH USHA/                           | NEC REC                                                                | ZOIKEMEN                           | 13                                     |               |                                                  |  |  |
|--------------------------------------------------------------------------------------------------------------------------------------------------------------------------------|-------|----------------------------------------|------------------------------------------------------------------------|------------------------------------|----------------------------------------|---------------|--------------------------------------------------|--|--|
| SYMBOL LEGI                                                                                                                                                                    | END   |                                        | DRAWINGS T<br>STANDARDS                                                |                                    | CURRENT REVISION OF THE FOLLOWING ANSI |               |                                                  |  |  |
|                                                                                                                                                                                |       |                                        | Y14.3 MULTI AND SECTIONAL VIEW DWGS Y14.5 DIMENSIONING AND TOLERANCING |                                    |                                        |               |                                                  |  |  |
|                                                                                                                                                                                |       |                                        | TT4.5 BIWLIN                                                           | 114.3 DIMENSIONING AND TOLERANCING |                                        |               |                                                  |  |  |
| TOLERANCES NOT SPECIFIED SOLID EDGE DRAWING                                                                                                                                    |       | DO NOT SCALE DRAWING FOR<br>DIMENSIONS |                                                                        |                                    |                                        |               |                                                  |  |  |
| 0.XX ±                                                                                                                                                                         | .01   | DRAWING                                |                                                                        |                                    | IIVIEI TOTOT TO                        | <u> </u>      |                                                  |  |  |
| 0.XXX ±                                                                                                                                                                        | .005  | INCH                                   | SHF                                                                    | ET I OF 5                          | •                                      | SCALE         | 1:14.2                                           |  |  |
| ∠±                                                                                                                                                                             | .5    |                                        | 311LE1 1 01 3                                                          |                                    |                                        | OO/ (LL       | 1.1 1.2                                          |  |  |
| CONFIDENTIAL DISCLOSURE This drawing is the property of POWEREX of the SCOTT FETZER                                                                                            |       | AUTHOR                                 | ORIGINATION DATE                                                       | APPROVA                            | LS ON FILE                             | IN PLM        |                                                  |  |  |
| of the SCUTT FELZER  COMPANY and is subject to return on demand.  Its contents are confidential and must not be copied or submitted to outside parties for use or examination. |       | ASoulek                                | 11/5/2018                                                              |                                    |                                        |               |                                                  |  |  |
| ITEM ID: 716004                                                                                                                                                                |       |                                        |                                                                        | PO                                 | WIE                                    | NE            |                                                  |  |  |
| MATERIAL:<br>SEE PART DRAWINGS                                                                                                                                                 |       |                                        |                                                                        | I50 PRODUCTION (88                 | DRIVE, HARRISON<br>81 769-7979         | OH 45030      | <del>•                                    </del> |  |  |
| DESCRIPTION MEDICAL SCROLL 15 HP PENTAPLEX WITH 200 GALLON AIR RECIEVER                                                                                                        |       |                                        | DRAWING NUME<br>MSPI 5A5                                               |                                    |                                        | REVISION<br>B | SIZE                                             |  |  |