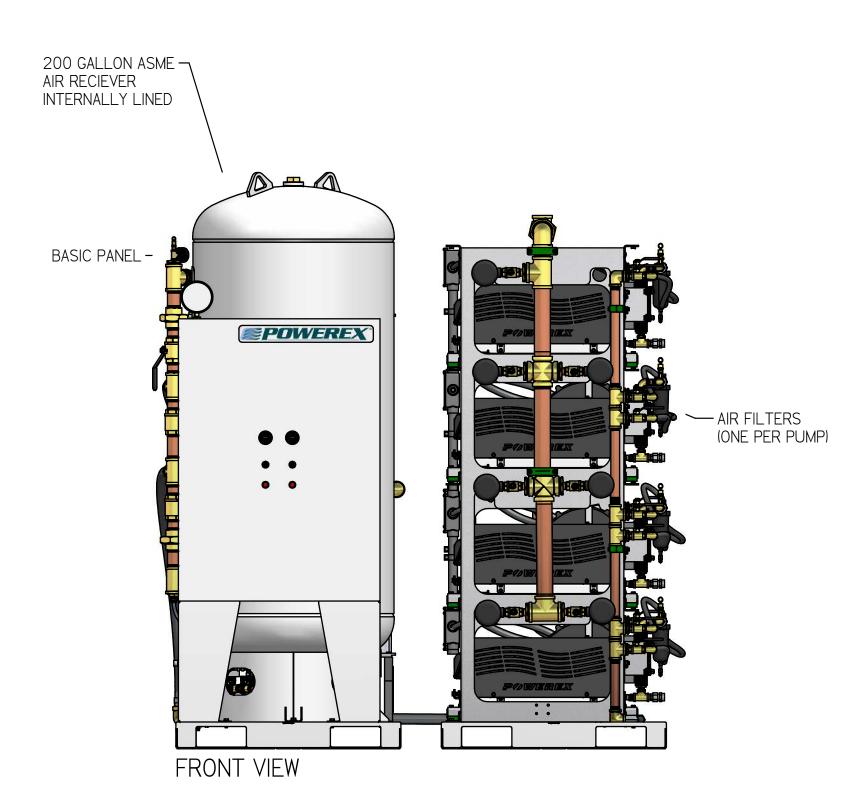

MEDICAL SCROLL 15 HP PENTAPLEX WITH 200 GALLON AIR RECIEVER PREMIUM PANEL

| REVISION NOTES         |          |     |  |  |  |
|------------------------|----------|-----|--|--|--|
| DESCRIPTION ECN PR/NOR |          |     |  |  |  |
| PRODUCTION RELEASE     | PXEC0169 | N/A |  |  |  |
|                        | (80)     |     |  |  |  |

NOTES:

I. APPROX SYSTEM WEIGHT: 6499 LB

2. 24" MINIMUM MAINTENANCE CLEARANCE RECOMMENDED

ALL SIDES. CLEARANCE FOR CONTROL PANELSHALL BE IN

ACCORDANCE WITH OSHA/NEC REQUIREMENTS

| ACCOR                                                                                                                                                                          | DANCE | . WITH USHA/                           | NEC REC                                                                | ZOIKEMEN                           | 13                                     |               |                                                  |  |  |
|--------------------------------------------------------------------------------------------------------------------------------------------------------------------------------|-------|----------------------------------------|------------------------------------------------------------------------|------------------------------------|----------------------------------------|---------------|--------------------------------------------------|--|--|
| SYMBOL LEGI                                                                                                                                                                    | END   |                                        | DRAWINGS T<br>STANDARDS                                                |                                    | CURRENT REVISION OF THE FOLLOWING ANSI |               |                                                  |  |  |
|                                                                                                                                                                                |       |                                        | Y14.3 MULTI AND SECTIONAL VIEW DWGS Y14.5 DIMENSIONING AND TOLERANCING |                                    |                                        |               |                                                  |  |  |
|                                                                                                                                                                                |       |                                        | TT4.5 BIWLIN                                                           | 114.3 DIMENSIONING AND TOLERANCING |                                        |               |                                                  |  |  |
| TOLERANCES NOT SPECIFIED SOLID EDGE DRAWING                                                                                                                                    |       | DO NOT SCALE DRAWING FOR<br>DIMENSIONS |                                                                        |                                    |                                        |               |                                                  |  |  |
| 0.XX ±                                                                                                                                                                         | .01   | DRAWING                                |                                                                        |                                    | IIVIEI TOTOT TO                        | <u> </u>      |                                                  |  |  |
| 0.XXX ±                                                                                                                                                                        | .005  | INCH                                   | SHF                                                                    | ET I OF 5                          | •                                      | SCALE         | 1:14.2                                           |  |  |
| ∠±                                                                                                                                                                             | .5    |                                        | 311LE1 1 01 3                                                          |                                    |                                        | OO/ (LL       | 1.1 1.2                                          |  |  |
| CONFIDENTIAL DISCLOSURE This drawing is the property of POWEREX of the SCOTT FETZER                                                                                            |       | AUTHOR                                 | ORIGINATION DATE                                                       | APPROVA                            | LS ON FILE                             | IN PLM        |                                                  |  |  |
| of the SCUTT FELZER  COMPANY and is subject to return on demand.  Its contents are confidential and must not be copied or submitted to outside parties for use or examination. |       | ASoulek                                | 11/5/2018                                                              |                                    |                                        |               |                                                  |  |  |
| ITEM ID: 716004                                                                                                                                                                |       |                                        |                                                                        | PO                                 | WIE                                    | NE            |                                                  |  |  |
| MATERIAL:<br>SEE PART DRAWINGS                                                                                                                                                 |       |                                        |                                                                        | I50 PRODUCTION (88                 | DRIVE, HARRISON<br>81 769-7979         | OH 45030      | <del>•                                    </del> |  |  |
| DESCRIPTION MEDICAL SCROLL 15 HP PENTAPLEX WITH 200 GALLON AIR RECIEVER                                                                                                        |       |                                        | DRAWING NUME<br>MSPI 5A5                                               |                                    |                                        | REVISION<br>B | SIZE                                             |  |  |