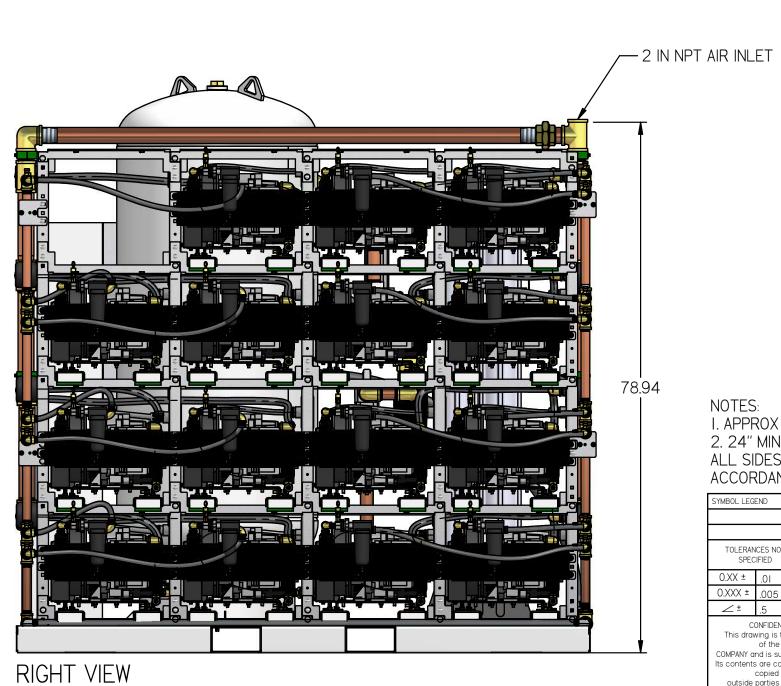

NOTES:

I. APPROX SYSTEM WEIGHT: 6499 LB

2. 24" MINIMUM MAINTENANCE CLEARANCE RECOMMENDED

ALL SIDES. CLEARANCE FOR CONTROL PANELSHALL BE IN

ACCORDANCE WITH OSHA/NEC REQUIREMENTS

| ACCOR                                                                                                                                                                          | DANCE | . WITH USHA/                           | NEC REC                                                                | ZOIKEMEN                           | 13                                     |               |                                                  |  |  |
|--------------------------------------------------------------------------------------------------------------------------------------------------------------------------------|-------|----------------------------------------|------------------------------------------------------------------------|------------------------------------|----------------------------------------|---------------|--------------------------------------------------|--|--|
| SYMBOL LEGI                                                                                                                                                                    | END   |                                        | DRAWINGS T<br>STANDARDS                                                |                                    | CURRENT REVISION OF THE FOLLOWING ANSI |               |                                                  |  |  |
|                                                                                                                                                                                |       |                                        | Y14.3 MULTI AND SECTIONAL VIEW DWGS Y14.5 DIMENSIONING AND TOLERANCING |                                    |                                        |               |                                                  |  |  |
|                                                                                                                                                                                |       |                                        | TT4.5 BIWLIN                                                           | 114.3 DIMENSIONING AND TOLERANCING |                                        |               |                                                  |  |  |
| TOLERANCES NOT SPECIFIED SOLID EDGE DRAWING                                                                                                                                    |       | DO NOT SCALE DRAWING FOR<br>DIMENSIONS |                                                                        |                                    |                                        |               |                                                  |  |  |
| 0.XX ±                                                                                                                                                                         | .01   | DRAWING                                |                                                                        |                                    | IIVIEI TOTOT TO                        | <u> </u>      |                                                  |  |  |
| 0.XXX ±                                                                                                                                                                        | .005  | INCH                                   | SHF                                                                    | ET I OF 5                          | •                                      | SCALE         | 1:14.2                                           |  |  |
| ∠±                                                                                                                                                                             | .5    |                                        | 311LE1 1 01 3                                                          |                                    |                                        | OO/ (LL       | 1.1 1.2                                          |  |  |
| CONFIDENTIAL DISCLOSURE This drawing is the property of POWEREX of the SCOTT FETZER                                                                                            |       | AUTHOR                                 | ORIGINATION DATE                                                       | APPROVA                            | LS ON FILE                             | IN PLM        |                                                  |  |  |
| of the SCUTT FELZER  COMPANY and is subject to return on demand.  Its contents are confidential and must not be copied or submitted to outside parties for use or examination. |       | ASoulek                                | 11/5/2018                                                              |                                    |                                        |               |                                                  |  |  |
| ITEM ID: 716004                                                                                                                                                                |       |                                        |                                                                        | PO                                 | WIE                                    | NE            |                                                  |  |  |
| MATERIAL:<br>SEE PART DRAWINGS                                                                                                                                                 |       |                                        |                                                                        | I50 PRODUCTION (88                 | DRIVE, HARRISON<br>81 769-7979         | OH 45030      | <del>•                                    </del> |  |  |
| DESCRIPTION MEDICAL SCROLL 15 HP PENTAPLEX WITH 200 GALLON AIR RECIEVER                                                                                                        |       |                                        | DRAWING NUME<br>MSPI 5A5                                               |                                    |                                        | REVISION<br>B | SIZE                                             |  |  |