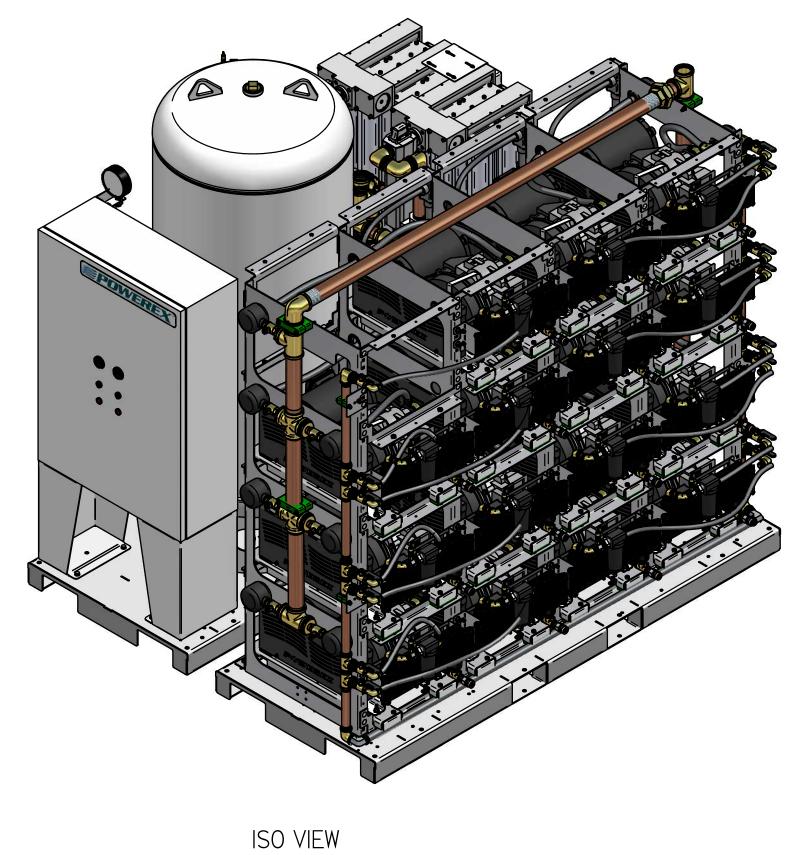

MEDICAL SCROLL 15 HP PENTAPLEX WITH 200 GALLON AIR RECIEVER PREMIUM PANEL

| REVISION NOTES         |          |     |  |  |  |
|------------------------|----------|-----|--|--|--|
| DESCRIPTION ECN PR/NOR |          |     |  |  |  |
| PRODUCTION RELEASE     | PXEC0169 | N/A |  |  |  |
|                        | (80)     |     |  |  |  |