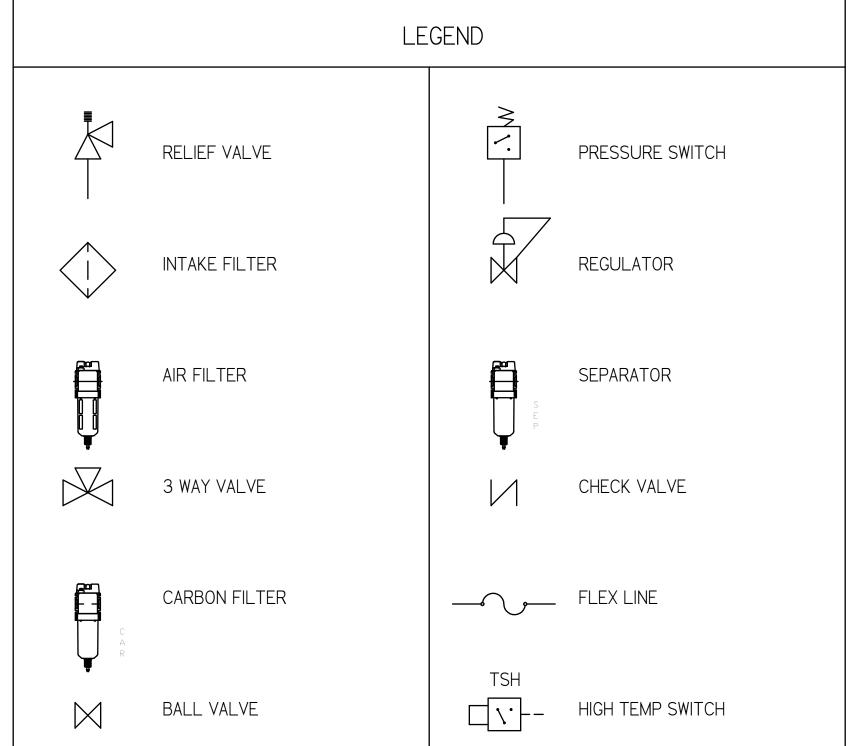

NOTES:

I. APPROX SYSTEM WEIGHT: 6499 LB

2. 24" MINIMUM MAINTENANCE CLEARANCE RECOMMENDED

ALL SIDES. CLEARANCE FOR CONTROL PANELSHALL BE IN

ACCORDANCE WITH OSHA/NEC REQUIREMENTS

| ACCOR                                                                                                                                                                          | DANCE | . WITH USHA/                           | NEC REC                                                                | ZOIKEMEN                           | 13                                     |               |                                                  |  |  |
|--------------------------------------------------------------------------------------------------------------------------------------------------------------------------------|-------|----------------------------------------|------------------------------------------------------------------------|------------------------------------|----------------------------------------|---------------|--------------------------------------------------|--|--|
| SYMBOL LEGI                                                                                                                                                                    | END   |                                        | DRAWINGS T<br>STANDARDS                                                |                                    | CURRENT REVISION OF THE FOLLOWING ANSI |               |                                                  |  |  |
|                                                                                                                                                                                |       |                                        | Y14.3 MULTI AND SECTIONAL VIEW DWGS Y14.5 DIMENSIONING AND TOLERANCING |                                    |                                        |               |                                                  |  |  |
|                                                                                                                                                                                |       |                                        | TT4.5 BIWLIN                                                           | 114.3 DIMENSIONING AND TOLERANCING |                                        |               |                                                  |  |  |
| TOLERANCES NOT SPECIFIED SOLID EDGE DRAWING                                                                                                                                    |       | DO NOT SCALE DRAWING FOR<br>DIMENSIONS |                                                                        |                                    |                                        |               |                                                  |  |  |
| 0.XX ±                                                                                                                                                                         | .01   | DRAWING                                |                                                                        |                                    | IIVIEI TOTOT TO                        | <u> </u>      |                                                  |  |  |
| 0.XXX ±                                                                                                                                                                        | .005  | INCH                                   | SHF                                                                    | ET I OF 5                          | •                                      | SCALE         | 1:14.2                                           |  |  |
| ∠±                                                                                                                                                                             | .5    |                                        | 311LE1 1 01 3                                                          |                                    |                                        | OO/ (LL       | 1.1 1.2                                          |  |  |
| CONFIDENTIAL DISCLOSURE This drawing is the property of POWEREX of the SCOTT FETZER                                                                                            |       | AUTHOR                                 | ORIGINATION DATE                                                       | APPROVA                            | LS ON FILE                             | IN PLM        |                                                  |  |  |
| of the SCUTT FELZER  COMPANY and is subject to return on demand.  Its contents are confidential and must not be copied or submitted to outside parties for use or examination. |       | ASoulek                                | 11/5/2018                                                              |                                    |                                        |               |                                                  |  |  |
| ITEM ID: 716004                                                                                                                                                                |       |                                        |                                                                        | PO                                 | WIE                                    | NE            |                                                  |  |  |
| MATERIAL:<br>SEE PART DRAWINGS                                                                                                                                                 |       |                                        |                                                                        | I50 PRODUCTION (88                 | DRIVE, HARRISON<br>81 769-7979         | OH 45030      | <del>•                                    </del> |  |  |
| DESCRIPTION MEDICAL SCROLL 15 HP PENTAPLEX WITH 200 GALLON AIR RECIEVER                                                                                                        |       |                                        | DRAWING NUME<br>MSPI 5A5                                               |                                    |                                        | REVISION<br>B | SIZE                                             |  |  |