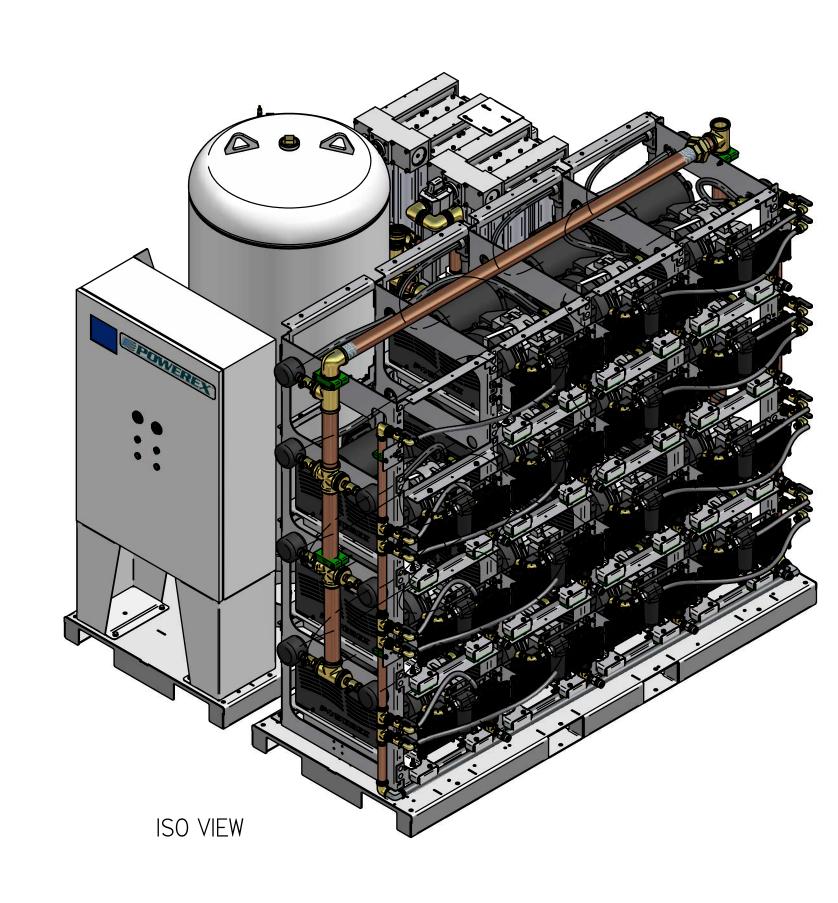

MEDICAL SCROLL 15 HP PENTAPLEX WITH 200 GALLON AIR RECIEVER PREMIUM PANEL

| REVISION NOTES         |          |     |  |  |  |
|------------------------|----------|-----|--|--|--|
| DESCRIPTION ECN PR/NOR |          |     |  |  |  |
| PRODUCTION RELEASE     | PXEC0169 | N/A |  |  |  |
|                        | (80)     |     |  |  |  |

NOTES:

I. APPROX SYSTEM WEIGHT: 6499 LB

2. 24" MINIMUM MAINTENANCE CLEARANCE RECOMMENDED

ALL SIDES. CLEARANCE FOR CONTROL PANELSHALL BE IN

ACCORDANCE WITH OSHA/NEC REQUIREMENTS

| ACCOR                                                                                                                                                                          | DANCE | . WITH USHA/                           | NEC REC                                                                | ZOIKEMEN                           | 13                                     |               |                                                  |  |  |
|--------------------------------------------------------------------------------------------------------------------------------------------------------------------------------|-------|----------------------------------------|------------------------------------------------------------------------|------------------------------------|----------------------------------------|---------------|--------------------------------------------------|--|--|
| SYMBOL LEGI                                                                                                                                                                    | END   |                                        | DRAWINGS T<br>STANDARDS                                                |                                    | CURRENT REVISION OF THE FOLLOWING ANSI |               |                                                  |  |  |
|                                                                                                                                                                                |       |                                        | Y14.3 MULTI AND SECTIONAL VIEW DWGS Y14.5 DIMENSIONING AND TOLERANCING |                                    |                                        |               |                                                  |  |  |
|                                                                                                                                                                                |       |                                        | TT4.5 BIWLIN                                                           | 114.3 DIMENSIONING AND TOLERANCING |                                        |               |                                                  |  |  |
| TOLERANCES NOT SPECIFIED SOLID EDGE DRAWING                                                                                                                                    |       | DO NOT SCALE DRAWING FOR<br>DIMENSIONS |                                                                        |                                    |                                        |               |                                                  |  |  |
| 0.XX ±                                                                                                                                                                         | .01   | DRAWING                                |                                                                        |                                    | IIVIEI TOTOT TO                        | <u> </u>      |                                                  |  |  |
| 0.XXX ±                                                                                                                                                                        | .005  | INCH                                   | SHF                                                                    | ET I OF 5                          | •                                      | SCALE         | 1:14.2                                           |  |  |
| ∠±                                                                                                                                                                             | .5    |                                        | 311LE1 1 01 3                                                          |                                    |                                        | OO/ (LL       | 1.1 1.2                                          |  |  |
| CONFIDENTIAL DISCLOSURE This drawing is the property of POWEREX of the SCOTT FETZER                                                                                            |       | AUTHOR                                 | ORIGINATION DATE                                                       | APPROVA                            | LS ON FILE                             | IN PLM        |                                                  |  |  |
| of the SCUTT FELZER  COMPANY and is subject to return on demand.  Its contents are confidential and must not be copied or submitted to outside parties for use or examination. |       | ASoulek                                | 11/5/2018                                                              |                                    |                                        |               |                                                  |  |  |
| ITEM ID: 716004                                                                                                                                                                |       |                                        |                                                                        | PO                                 | WIE                                    | NE            |                                                  |  |  |
| MATERIAL:<br>SEE PART DRAWINGS                                                                                                                                                 |       |                                        |                                                                        | I50 PRODUCTION (88                 | DRIVE, HARRISON<br>81 769-7979         | OH 45030      | <del>•                                    </del> |  |  |
| DESCRIPTION MEDICAL SCROLL 15 HP PENTAPLEX WITH 200 GALLON AIR RECIEVER                                                                                                        |       |                                        | DRAWING NUME<br>MSPI 5A5                                               |                                    |                                        | REVISION<br>B | SIZE                                             |  |  |