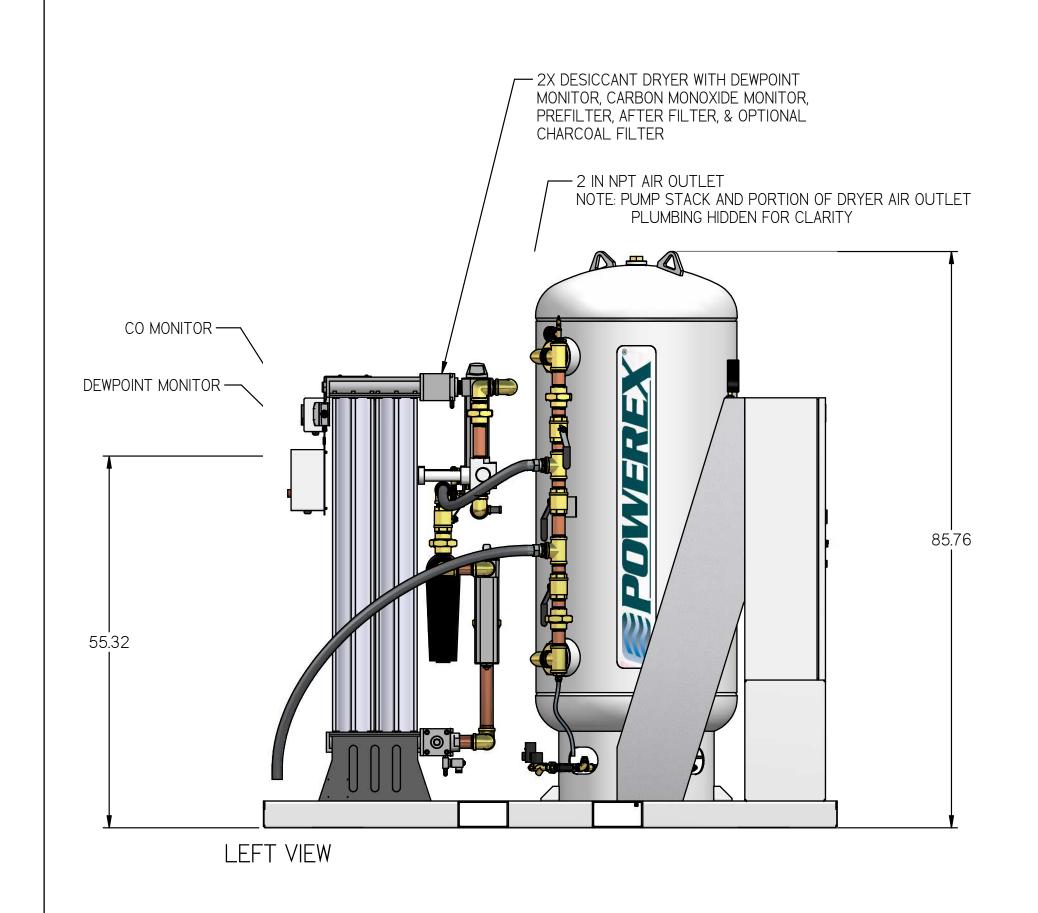

MEDICAL SCROLL 15 HP
PENTAPLEX WITH 200
GALLON AIR RECIEVER
DRYER FLOW DIAGRAM

| REVISION NOTES         |          |     |  |  |  |
|------------------------|----------|-----|--|--|--|
| DESCRIPTION ECN PR/NOR |          |     |  |  |  |
| PRODUCTION RELEASE     | PXEC0169 | N/A |  |  |  |

| PIPE SIZE CHART |                     |                  |  |  |  |
|-----------------|---------------------|------------------|--|--|--|
| PUMP COUNT      | DRYER PLUMBING SIZE | OUTLET PIPE SIZE |  |  |  |
| 2               | 1/2"                | 1/2"             |  |  |  |
| 3               | 1/2"                | ["               |  |  |  |
| 4               | 1/2"                | ["               |  |  |  |
| 6               | ["                  | I-I/2"           |  |  |  |
| 8               | ["                  | I-I/2"           |  |  |  |
| 9               | ["                  | I-I/2"           |  |  |  |
| 12              | I-I/2"              | 2"               |  |  |  |
| 15              | I-I/2"              | 2"               |  |  |  |
| 18              | I-I/2"              | 2"               |  |  |  |