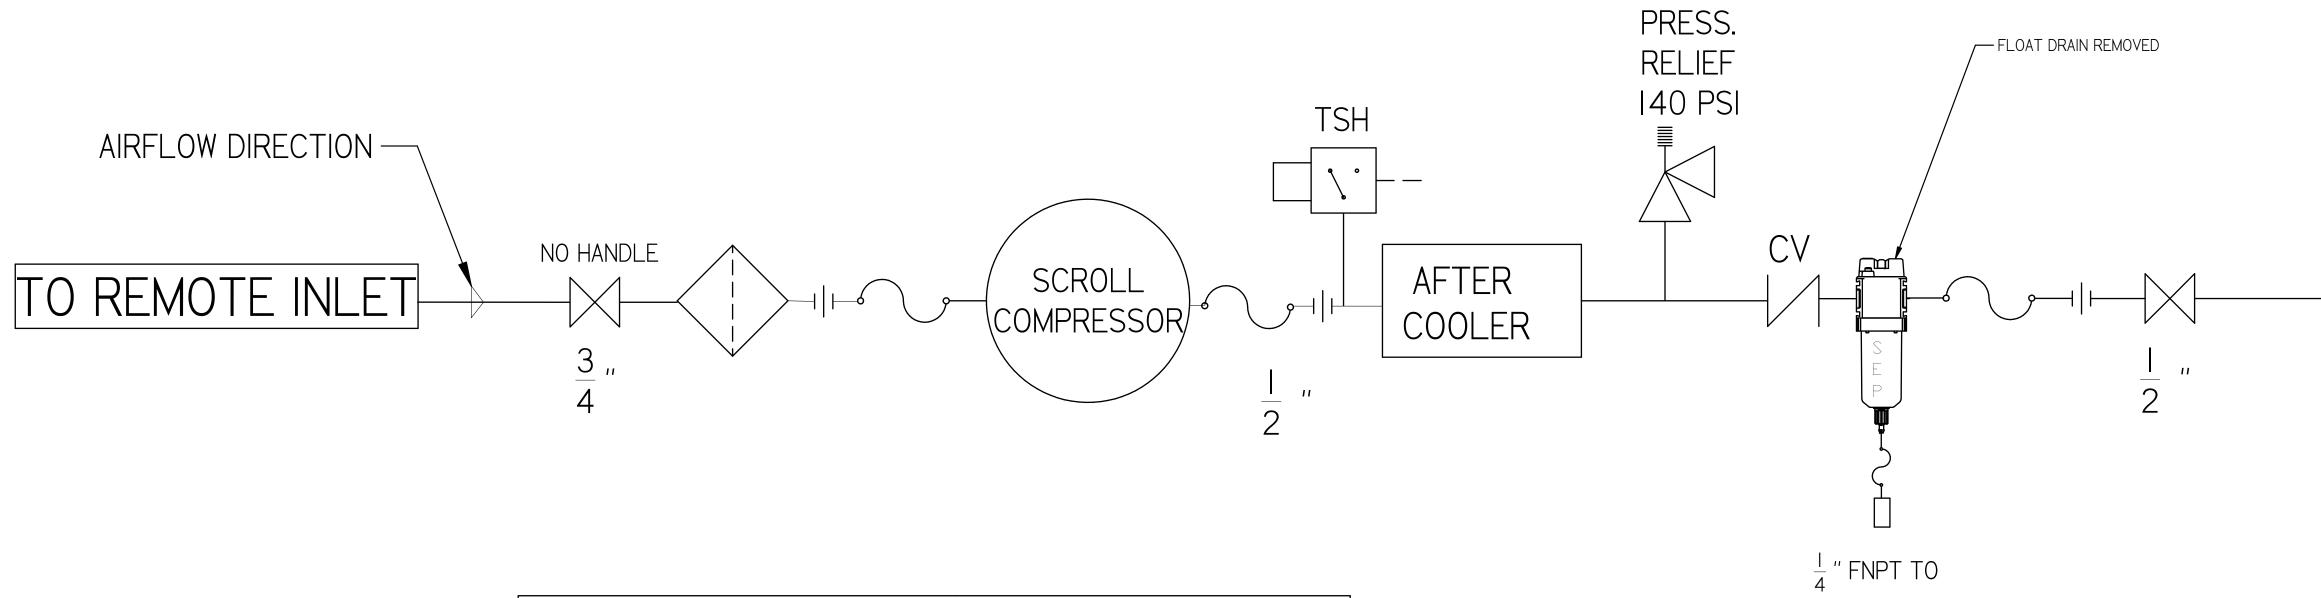

MEDICAL SCROLL 15 HP PENTAPLEX WITH 200 GALLON AIR RECIEVER COMPRESSOR FLOW DIAGRAM

| REVISION NOTES         |          |     |  |  |  |
|------------------------|----------|-----|--|--|--|
| DESCRIPTION ECN PR/NOR |          |     |  |  |  |
| PRODUCTION RELEASE     | PXEC0169 | N/A |  |  |  |

TO DISCHARGE TREE

TURBO DRAIN

SEE SYSTEM FLOW

| SYMBOL LEG                                                                                                                                                                     | END      |                                     | DRAWINGS TO CONFORM TO CURRENT REVISION OF THE FOLLOWING ANSI STANDARDS:  Y14.3 MULTI AND SECTIONAL VIEW DWGS Y14.5 DIMENSIONING AND TOLERANCING |                          |                                |               |                    |
|--------------------------------------------------------------------------------------------------------------------------------------------------------------------------------|----------|-------------------------------------|--------------------------------------------------------------------------------------------------------------------------------------------------|--------------------------|--------------------------------|---------------|--------------------|
| TOLERANCES NOT SOLID EDGE                                                                                                                                                      |          | DO NOT SCALE DRAWING FOR DIMENSIONS |                                                                                                                                                  |                          |                                |               |                    |
| 0.XX ±                                                                                                                                                                         | .01      | DRAWING                             |                                                                                                                                                  |                          | IIVILI VOIOI V                 |               |                    |
| 0.XXX ±                                                                                                                                                                        | .005     | INCH                                | SHF                                                                                                                                              | ET 4 OF 5                |                                | SCALE         | 1:1                |
| ∠±                                                                                                                                                                             | .5       | 111011                              | 31 LL 1 4 01 3                                                                                                                                   |                          |                                | JUALL         | 1.1                |
| CONFIDENTIAL DISCLOSURE This drawing is the property of POWEREX of the SCOTT FETZER                                                                                            |          | AUTHOR                              | ORIGINATION DATE                                                                                                                                 | APPROVALS ON FILE IN PLM |                                | IN PLM        |                    |
| of the SCUTT FELZER  COMPANY and is subject to return on demand.  Its contents are confidential and must not be copied or submitted to outside parties for use or examination. |          | ASoulek                             | 11/5/2018                                                                                                                                        |                          |                                |               |                    |
| ITEM ID: 716004                                                                                                                                                                |          |                                     |                                                                                                                                                  | PO                       | WIB                            |               |                    |
| MATERIAL:<br>SEE PAF                                                                                                                                                           | RT DRAWI | NGS                                 | ر<br>م                                                                                                                                           | I50 PRODUCTION (88       | DRIVE, HARRISON<br>8) 769-7979 |               | <del>       </del> |
| DESCRIPTION MEDICAL SCROLL 15 HP PENTAPLEX WITH 200                                                                                                                            |          |                                     | DRAWING NUME<br>MSPI5A5                                                                                                                          |                          |                                | REVISION<br>B | SIZE               |