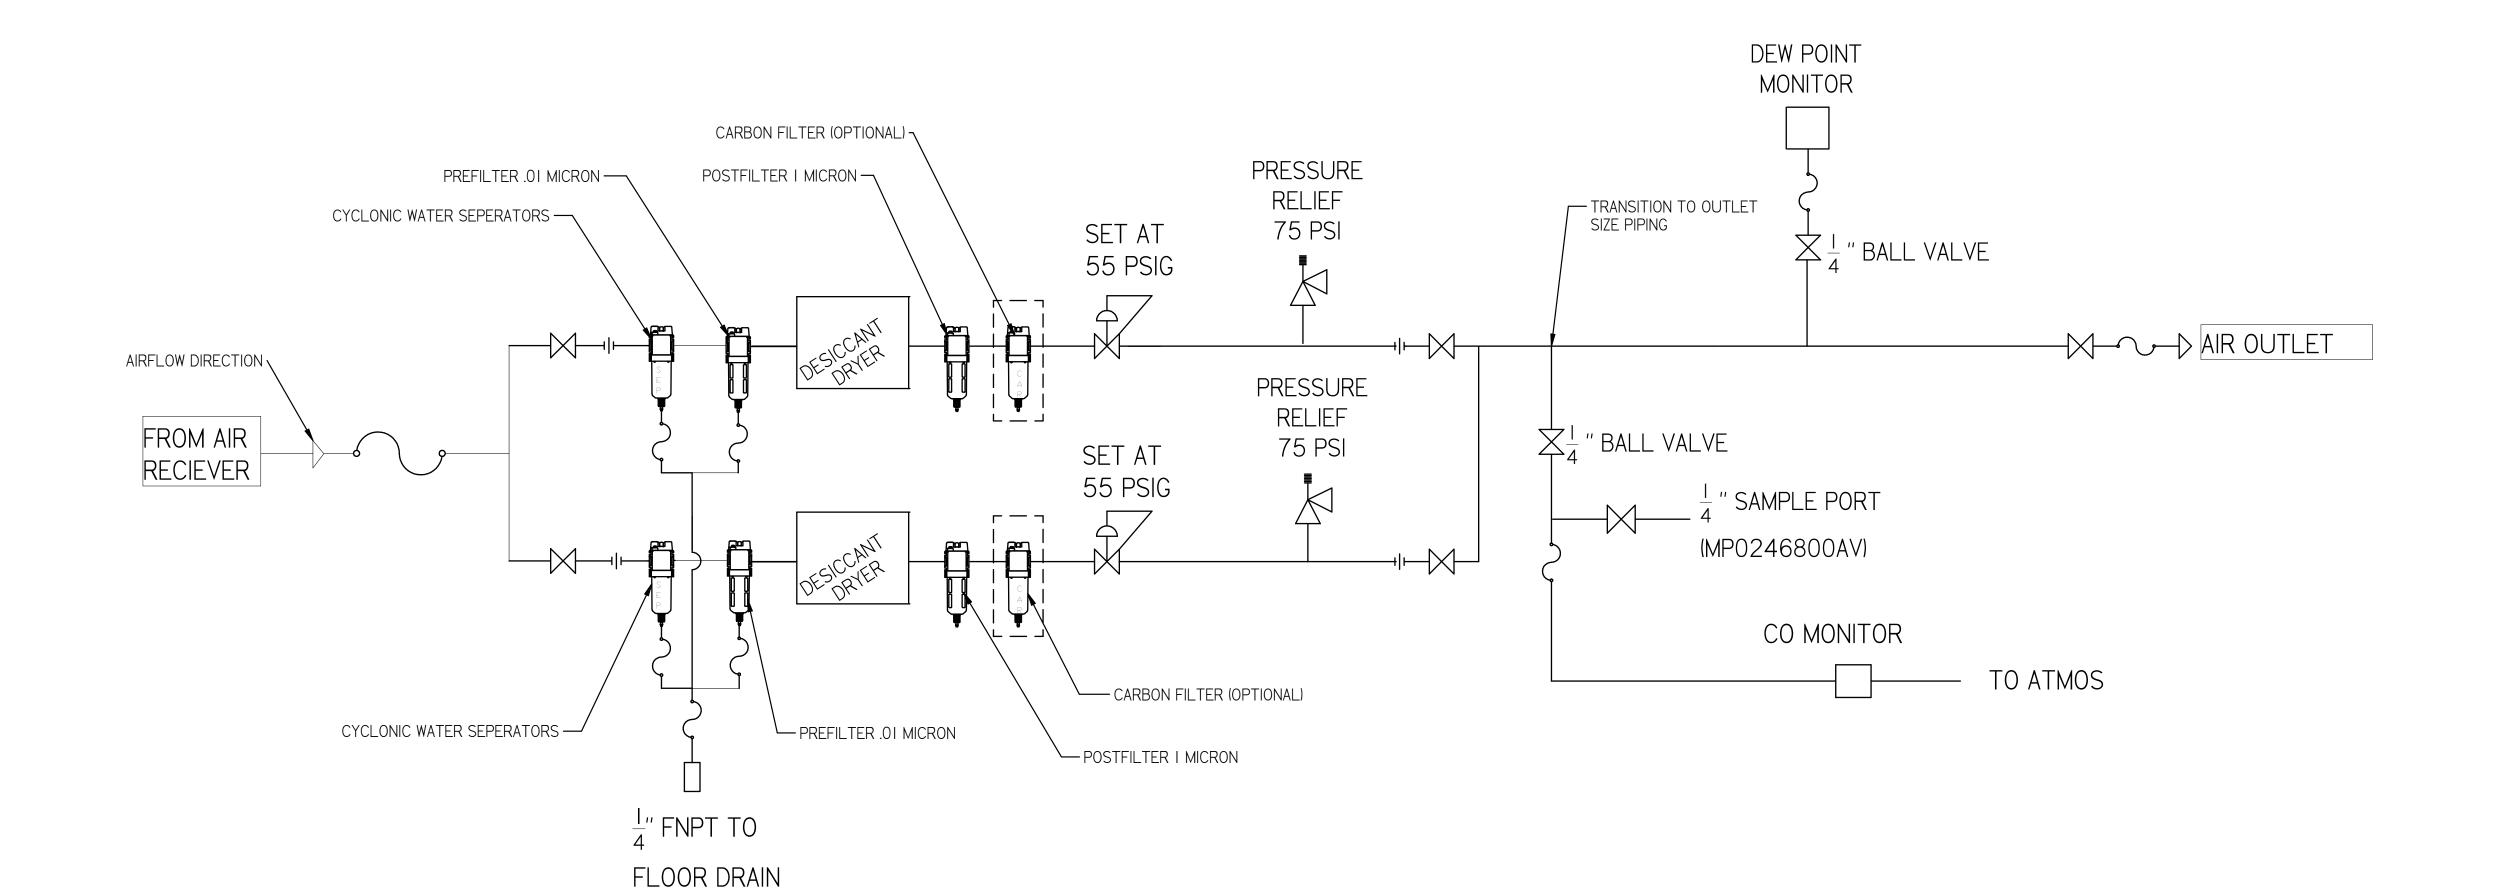

MEDICAL SCROLL 15 HP
PENTAPLEX WITH 200
GALLON AIR RECIEVER
DRYER FLOW DIAGRAM

| REVISION NOTES         |          |     |  |  |  |
|------------------------|----------|-----|--|--|--|
| DESCRIPTION ECN PR/NOR |          |     |  |  |  |
| PRODUCTION RELEASE     | PXEC0169 | N/A |  |  |  |

| PIPE SIZE CHART |                     |                  |  |  |  |
|-----------------|---------------------|------------------|--|--|--|
| PUMP COUNT      | DRYER PLUMBING SIZE | OUTLET PIPE SIZE |  |  |  |
| 2               | 1/2"                | 1/2"             |  |  |  |
| 3               | 1/2"                | ["               |  |  |  |
| 4               | 1/2"                | ["               |  |  |  |
| 6               | ["                  | I-I/2"           |  |  |  |
| 8               | ["                  | I-I/2"           |  |  |  |
| 9               | ["                  | I-I/2"           |  |  |  |
| 12              | I-I/2"              | 2"               |  |  |  |
| 15              | I-I/2"              | 2"               |  |  |  |
| 18              | I-I/2"              | 2"               |  |  |  |