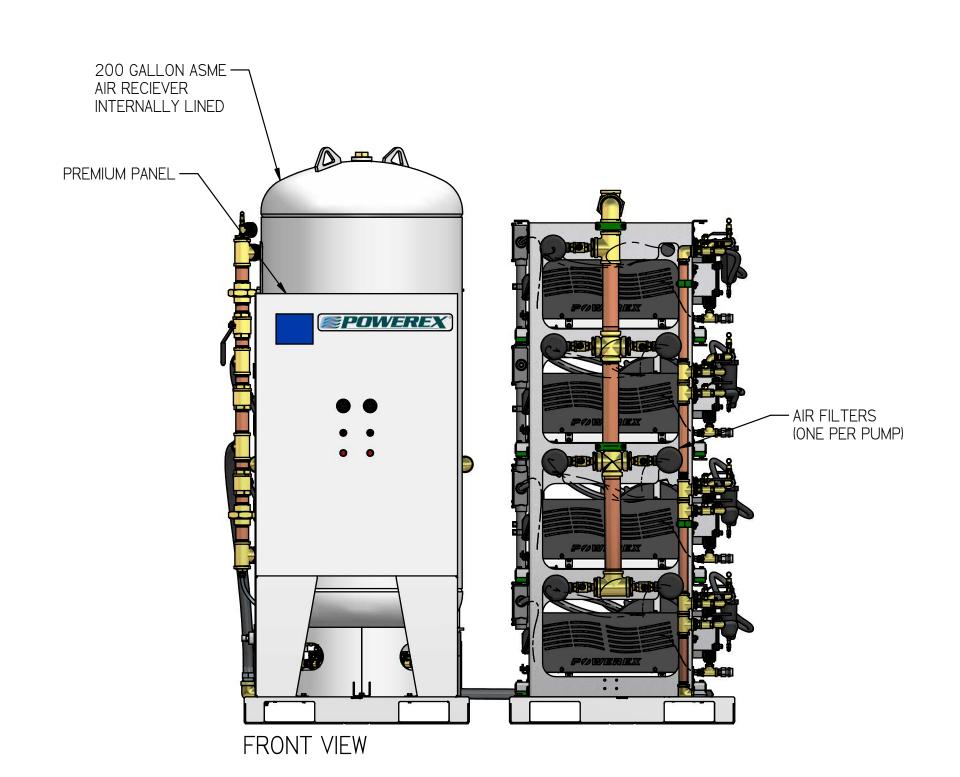

MEDICAL SCROLL 15 HP PENTAPLEX WITH 200 GALLON AIR RECIEVER PREMIUM PANEL

| REVISION NOTES         |          |     |  |  |  |
|------------------------|----------|-----|--|--|--|
| DESCRIPTION ECN PR/NOR |          |     |  |  |  |
| PRODUCTION RELEASE     | PXEC0169 | N/A |  |  |  |
|                        | (80)     |     |  |  |  |

NOTES:

I. APPROX SYSTEM WEIGHT: 6499 LB

2. 24" MINIMUM MAINTENANCE CLEARANCE RECOMMENDED

ALL SIDES. CLEARANCE FOR CONTROL PANELSHALL BE IN

ACCORDANCE WITH OSHA/NEC REQUIREMENTS

| ACCOR                                                                                                                                                                          | DANCE | . WITH USHA/                           | NEC REC                                                                | ZOIKEMEN                           | 13                                     |               |                                                  |  |  |
|--------------------------------------------------------------------------------------------------------------------------------------------------------------------------------|-------|----------------------------------------|------------------------------------------------------------------------|------------------------------------|----------------------------------------|---------------|--------------------------------------------------|--|--|
| SYMBOL LEGI                                                                                                                                                                    | END   |                                        | DRAWINGS T<br>STANDARDS                                                |                                    | CURRENT REVISION OF THE FOLLOWING ANSI |               |                                                  |  |  |
|                                                                                                                                                                                |       |                                        | Y14.3 MULTI AND SECTIONAL VIEW DWGS Y14.5 DIMENSIONING AND TOLERANCING |                                    |                                        |               |                                                  |  |  |
|                                                                                                                                                                                |       |                                        | TT4.5 BIWLIN                                                           | 114.3 DIMENSIONING AND TOLERANCING |                                        |               |                                                  |  |  |
| TOLERANCES NOT SPECIFIED SOLID EDGE DRAWING                                                                                                                                    |       | DO NOT SCALE DRAWING FOR<br>DIMENSIONS |                                                                        |                                    |                                        |               |                                                  |  |  |
| 0.XX ±                                                                                                                                                                         | .01   | DRAWING                                |                                                                        |                                    | IIVIEI TOTOT TO                        | <u> </u>      |                                                  |  |  |
| 0.XXX ±                                                                                                                                                                        | .005  | INCH                                   | SHF                                                                    | ET I OF 5                          | •                                      | SCALE         | 1:14.2                                           |  |  |
| ∠±                                                                                                                                                                             | .5    |                                        | 311LE1 1 01 3                                                          |                                    |                                        | OO/ (LL       | 1.1 1.2                                          |  |  |
| CONFIDENTIAL DISCLOSURE This drawing is the property of POWEREX of the SCOTT FETZER                                                                                            |       | AUTHOR                                 | ORIGINATION DATE                                                       | APPROVA                            | LS ON FILE                             | IN PLM        |                                                  |  |  |
| of the SCUTT FELZER  COMPANY and is subject to return on demand.  Its contents are confidential and must not be copied or submitted to outside parties for use or examination. |       | ASoulek                                | 11/5/2018                                                              |                                    |                                        |               |                                                  |  |  |
| ITEM ID: 716004                                                                                                                                                                |       |                                        |                                                                        | PO                                 | WIE                                    | NE            |                                                  |  |  |
| MATERIAL:<br>SEE PART DRAWINGS                                                                                                                                                 |       |                                        |                                                                        | I50 PRODUCTION (88                 | DRIVE, HARRISON<br>81 769-7979         | OH 45030      | <del>•                                    </del> |  |  |
| DESCRIPTION MEDICAL SCROLL 15 HP PENTAPLEX WITH 200 GALLON AIR RECIEVER                                                                                                        |       |                                        | DRAWING NUME<br>MSPI 5A5                                               |                                    |                                        | REVISION<br>B | SIZE                                             |  |  |