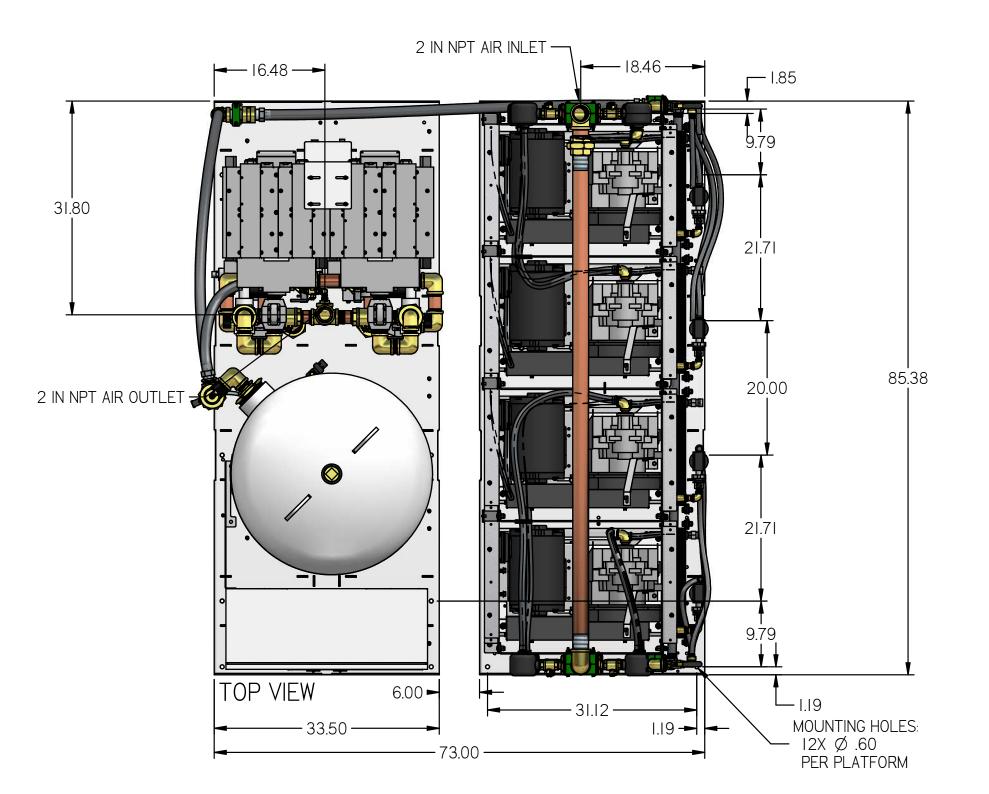

MEDICAL SCROLL 15 HP PENTAPLEX WITH 200 GALLON AIR RECIEVER PREMIUM PANEL

| REVISION NOTES         |          |     |  |  |  |
|------------------------|----------|-----|--|--|--|
| DESCRIPTION ECN PR/NOR |          |     |  |  |  |
| PRODUCTION RELEASE     | PXEC0169 | N/A |  |  |  |
|                        | (80)     |     |  |  |  |

NOTES:

I. APPROX SYSTEM WEIGHT: 6499 LB

2. 24" MINIMUM MAINTENANCE CLEARANCE RECOMMENDED

ALL SIDES. CLEARANCE FOR CONTROL PANELSHALL BE IN

ACCORDANCE WITH OSHA/NEC REQUIREMENTS

| ACCOR                                                                                                                                                                          | DANCE | . WITH USHA/                           | NEC REC                                                                | ZOIKEMEN                           | 13                                     |               |                                                  |  |  |
|--------------------------------------------------------------------------------------------------------------------------------------------------------------------------------|-------|----------------------------------------|------------------------------------------------------------------------|------------------------------------|----------------------------------------|---------------|--------------------------------------------------|--|--|
| SYMBOL LEGI                                                                                                                                                                    | END   |                                        | DRAWINGS T<br>STANDARDS                                                |                                    | CURRENT REVISION OF THE FOLLOWING ANSI |               |                                                  |  |  |
|                                                                                                                                                                                |       |                                        | Y14.3 MULTI AND SECTIONAL VIEW DWGS Y14.5 DIMENSIONING AND TOLERANCING |                                    |                                        |               |                                                  |  |  |
|                                                                                                                                                                                |       |                                        | TT4.5 BIWLIN                                                           | 114.3 DIMENSIONING AND TOLERANCING |                                        |               |                                                  |  |  |
| TOLERANCES NOT SPECIFIED SOLID EDGE DRAWING                                                                                                                                    |       | DO NOT SCALE DRAWING FOR<br>DIMENSIONS |                                                                        |                                    |                                        |               |                                                  |  |  |
| 0.XX ±                                                                                                                                                                         | .01   | DRAWING                                |                                                                        |                                    | IIVIEI TOTOT TO                        | <u> </u>      |                                                  |  |  |
| 0.XXX ±                                                                                                                                                                        | .005  | INCH                                   | SHF                                                                    | ET I OF 5                          | •                                      | SCALE         | 1:14.2                                           |  |  |
| ∠±                                                                                                                                                                             | .5    |                                        | 311LE1 1 01 3                                                          |                                    |                                        | OO/ (LL       | 1.1 1.2                                          |  |  |
| CONFIDENTIAL DISCLOSURE This drawing is the property of POWEREX of the SCOTT FETZER                                                                                            |       | AUTHOR                                 | ORIGINATION DATE                                                       | APPROVA                            | LS ON FILE                             | IN PLM        |                                                  |  |  |
| of the SCUTT FELZER  COMPANY and is subject to return on demand.  Its contents are confidential and must not be copied or submitted to outside parties for use or examination. |       | ASoulek                                | 11/5/2018                                                              |                                    |                                        |               |                                                  |  |  |
| ITEM ID: 716004                                                                                                                                                                |       |                                        |                                                                        | PO                                 | WIE                                    | NE            |                                                  |  |  |
| MATERIAL:<br>SEE PART DRAWINGS                                                                                                                                                 |       |                                        |                                                                        | I50 PRODUCTION (88                 | DRIVE, HARRISON<br>81 769-7979         | OH 45030      | <del>•                                    </del> |  |  |
| DESCRIPTION MEDICAL SCROLL 15 HP PENTAPLEX WITH 200 GALLON AIR RECIEVER                                                                                                        |       |                                        | DRAWING NUME<br>MSPI 5A5                                               |                                    |                                        | REVISION<br>B | SIZE                                             |  |  |