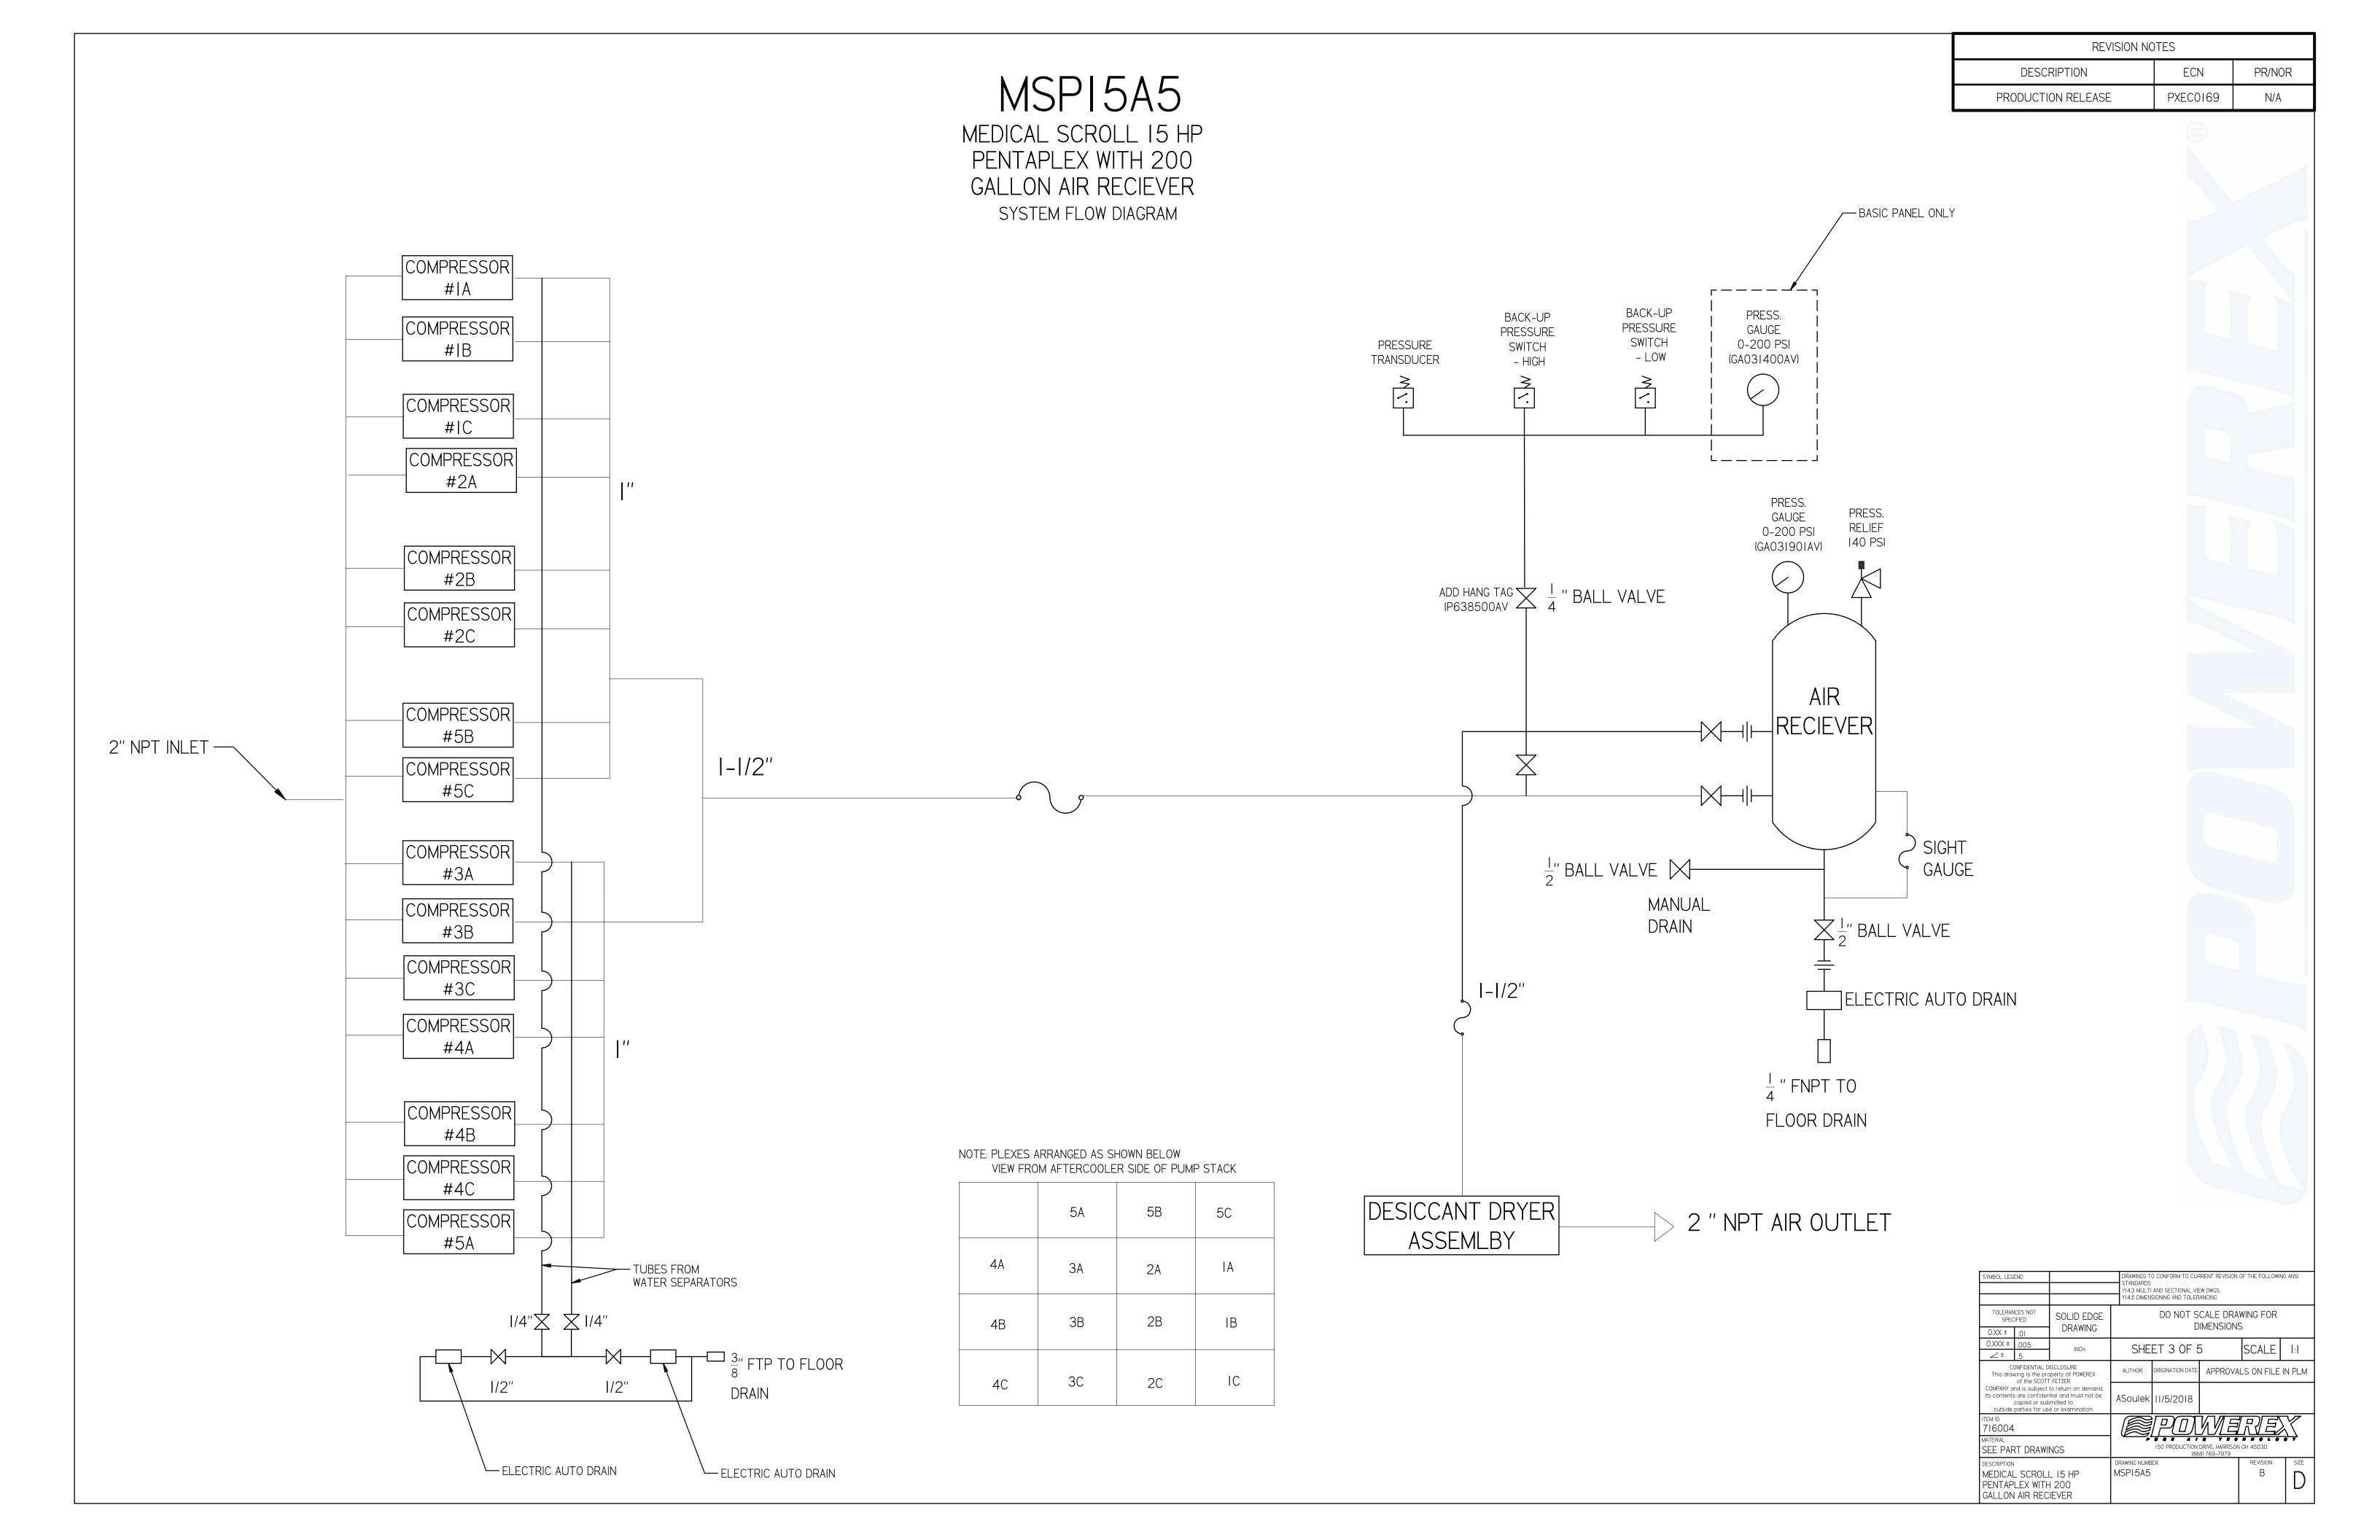

MEDICAL SCROLL 15 HP PENTAPLEX WITH 200 GALLON AIR RECIEVER BASIC PANEL

| REVISION NOTES         |          |     |  |  |  |
|------------------------|----------|-----|--|--|--|
| DESCRIPTION ECN PR/NOR |          |     |  |  |  |
| PRODUCTION RELEASE     | PXEC0169 | N/A |  |  |  |

I. APPROX SYSTEM WEIGHT: 6499 LB
2. 24" MINIMUM MAINTENANCE CLEARANCE RECOMMENDED
ALL SIDES. CLEARANCE FOR CONTROL PANELSHALL BE IN
ACCORDANCE WITH OSHA/NEC REQUIREMENTS

| CCONDITIOL                                                                                  |                                                             |                                                                           | -,                 |                                |                 |                |  |
|---------------------------------------------------------------------------------------------|-------------------------------------------------------------|---------------------------------------------------------------------------|--------------------|--------------------------------|-----------------|----------------|--|
| MBOL LEGEND                                                                                 |                                                             | DRAWINGS TO                                                               | O CONFORM TO CUF   | RRENT REVISION                 | OF THE FOLLOWIN | NG ANSI        |  |
|                                                                                             |                                                             | Y14.3 MULTI AND SECTIONAL VIEW DWGS<br>Y14.5 DIMENSIONING AND TOLERANCING |                    |                                |                 |                |  |
| TOLERANCES NOT<br>SPECIFIED                                                                 | SOLID EDGE                                                  | DO NOT SCALE DRAWING FOR DIMENSIONS                                       |                    |                                |                 |                |  |
| 0.XX ± .01                                                                                  | DRAWING                                                     | DIIVILINSIONS                                                             |                    |                                |                 |                |  |
| 0.XXX ± .005<br>± .5                                                                        | INCH                                                        | SHE                                                                       | SHEET 2 OF 5       |                                |                 | 1:14.2         |  |
| CONFIDENTIAL D This drawing is the pro                                                      | operty of POWEREX                                           | AUTHOR                                                                    | ORIGINATION DATE   | APPROVA                        | LS ON FILE      | IN PLM         |  |
| OMPANY and is subject<br>s contents are confider<br>copied or sub<br>outside parties for us | to return on demand.<br>ntial and must not be<br>pmitted to | ASoulek                                                                   | 11/5/2018          |                                |                 |                |  |
| M ID:<br>16004                                                                              |                                                             |                                                                           | PO                 | WWE                            |                 |                |  |
| <sup>terial:</sup><br>EE PART DRAWI                                                         | NGS                                                         | ,                                                                         | 150 PRODUCTION (88 | DRIVE, HARRISON<br>8) 769-7979 | OH 45030        | <del>• •</del> |  |
| SCRIPTION EDICAL SCROL ENTAPLEX WITH ALLON AIR REC                                          | 1 200                                                       | DRAWING NUMB                                                              |                    |                                | REVISION<br>B   | SIZE           |  |