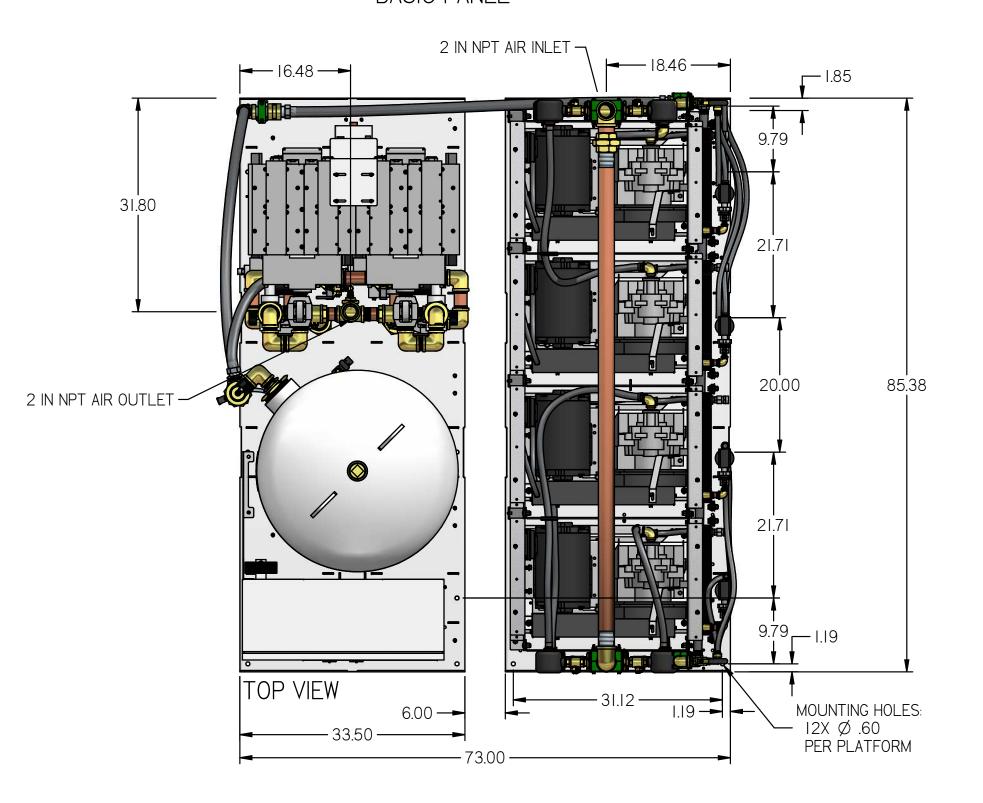

MEDICAL SCROLL 15 HP PENTAPLEX WITH 200 GALLON AIR RECIEVER BASIC PANEL

| REVISION NOTES         |          |     |  |  |  |
|------------------------|----------|-----|--|--|--|
| DESCRIPTION ECN PR/NOR |          |     |  |  |  |
| PRODUCTION RELEASE     | PXEC0169 | N/A |  |  |  |

I. APPROX SYSTEM WEIGHT: 6499 LB
2. 24" MINIMUM MAINTENANCE CLEARANCE RECOMMENDED
ALL SIDES. CLEARANCE FOR CONTROL PANELSHALL BE IN
ACCORDANCE WITH OSHA/NEC REQUIREMENTS

| CCONDITIOL                                                                                  |                                                             |                                                                           | -,                 |                                |                 |                |  |
|---------------------------------------------------------------------------------------------|-------------------------------------------------------------|---------------------------------------------------------------------------|--------------------|--------------------------------|-----------------|----------------|--|
| MBOL LEGEND                                                                                 |                                                             | DRAWINGS TO                                                               | O CONFORM TO CUF   | RRENT REVISION                 | OF THE FOLLOWIN | NG ANSI        |  |
|                                                                                             |                                                             | Y14.3 MULTI AND SECTIONAL VIEW DWGS<br>Y14.5 DIMENSIONING AND TOLERANCING |                    |                                |                 |                |  |
| TOLERANCES NOT<br>SPECIFIED                                                                 | SOLID EDGE                                                  | DO NOT SCALE DRAWING FOR DIMENSIONS                                       |                    |                                |                 |                |  |
| 0.XX ± .01                                                                                  | DRAWING                                                     | DIIVILINSIONS                                                             |                    |                                |                 |                |  |
| 0.XXX ± .005<br>± .5                                                                        | INCH                                                        | SHE                                                                       | SHEET 2 OF 5       |                                |                 | 1:14.2         |  |
| CONFIDENTIAL D This drawing is the pro                                                      | operty of POWEREX                                           | AUTHOR                                                                    | ORIGINATION DATE   | APPROVA                        | LS ON FILE      | IN PLM         |  |
| OMPANY and is subject<br>s contents are confider<br>copied or sub<br>outside parties for us | to return on demand.<br>ntial and must not be<br>pmitted to | ASoulek                                                                   | 11/5/2018          |                                |                 |                |  |
| M ID:<br>16004                                                                              |                                                             |                                                                           | PO                 | WWE                            |                 |                |  |
| <sup>terial:</sup><br>EE PART DRAWI                                                         | NGS                                                         | ,                                                                         | 150 PRODUCTION (88 | DRIVE, HARRISON<br>8) 769-7979 | OH 45030        | <del>• •</del> |  |
| SCRIPTION EDICAL SCROL ENTAPLEX WITH ALLON AIR REC                                          | 1 200                                                       | DRAWING NUMB                                                              |                    |                                | REVISION<br>B   | SIZE           |  |