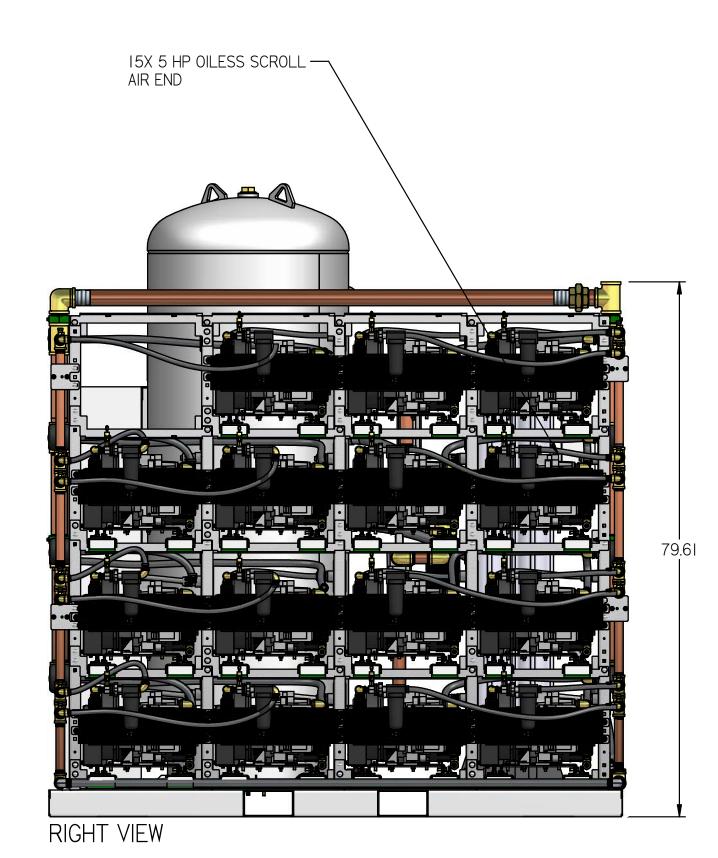

MEDICAL SCROLL 15 HP PENTAPLEX WITH 240 GALLON AIR RECIEVER BASIC PANEL

— AIR FILTERS (ONE PER PUMP) ISO VIEW

NOTES:

I. APPROX SYSTEM WEIGHT: 6648 LB
2. 24" MINIMUM MAINTENANCE CLEARANCE RECOMMENDED
ALL SIDES. CLEARANCE FOR CONTROL PANELSHALL BE IN
ACCORDANCE WITH OSHA/NEC REQUIREMENTS

| SYMBOL LEGEND  DRAWINGS TO CONFORM TO CURRENT REVISION OF THE FOLLOWING ANSI STANDARDS: Y14.3 MULTI AND SECTIONAL VIEW DWGS Y14.5 DIMENSIONING AND TOLERANCING                                                                               |      |                                     |               |                  |             | NG ANSI    |        |
|----------------------------------------------------------------------------------------------------------------------------------------------------------------------------------------------------------------------------------------------|------|-------------------------------------|---------------|------------------|-------------|------------|--------|
| TOLERANO<br>SPECI                                                                                                                                                                                                                            |      | SOLID EDGE DO NOT SCALE DRAWING FOR |               |                  |             |            |        |
| 0.XX ±                                                                                                                                                                                                                                       | .01  | DRAWING                             | DIIVILIASIONS |                  |             |            |        |
| 0.XXX ±                                                                                                                                                                                                                                      | .005 | INCH                                | СПЕ           | ET 2 OF 5        |             |            |        |
| ∠±                                                                                                                                                                                                                                           | .5   | INCH                                | SHE           | EI Z UF S        | )           | SCALE      | 1:14.2 |
| CONFIDENTIAL DISCLOSURE This drawing is the property of POWEREX of the SCOTT FETZER COMPANY and is subject to return on demand. Its contents are confidential and must not be copied or submitted to outside parties for use or examination. |      |                                     | AUTHOR        | ORIGINATION DATE | APPROVAL    | _S ON FILE | IN PLM |
|                                                                                                                                                                                                                                              |      |                                     | ASoulek       | 11/5/2018        |             |            |        |
| ITEM ID:                                                                                                                                                                                                                                     |      |                                     |               |                  | 7/. 7/1 - 7 |            | 7/     |