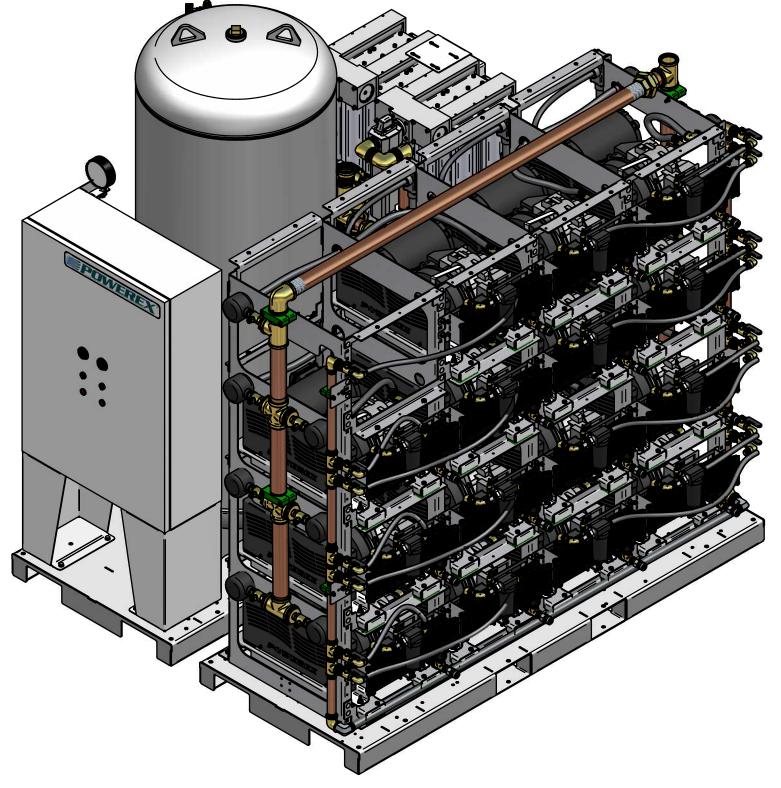

MEDICAL SCROLL 15 HP PENTAPLEX WITH 240 GALLON AIR RECIEVER PREMIUM PANEL

| REVISION NOTES         |          |     |  |  |  |
|------------------------|----------|-----|--|--|--|
| DESCRIPTION ECN PR/NOR |          |     |  |  |  |
| PRODUCTION RELEASE     | PXEC0169 | N/A |  |  |  |
|                        | (2)      |     |  |  |  |