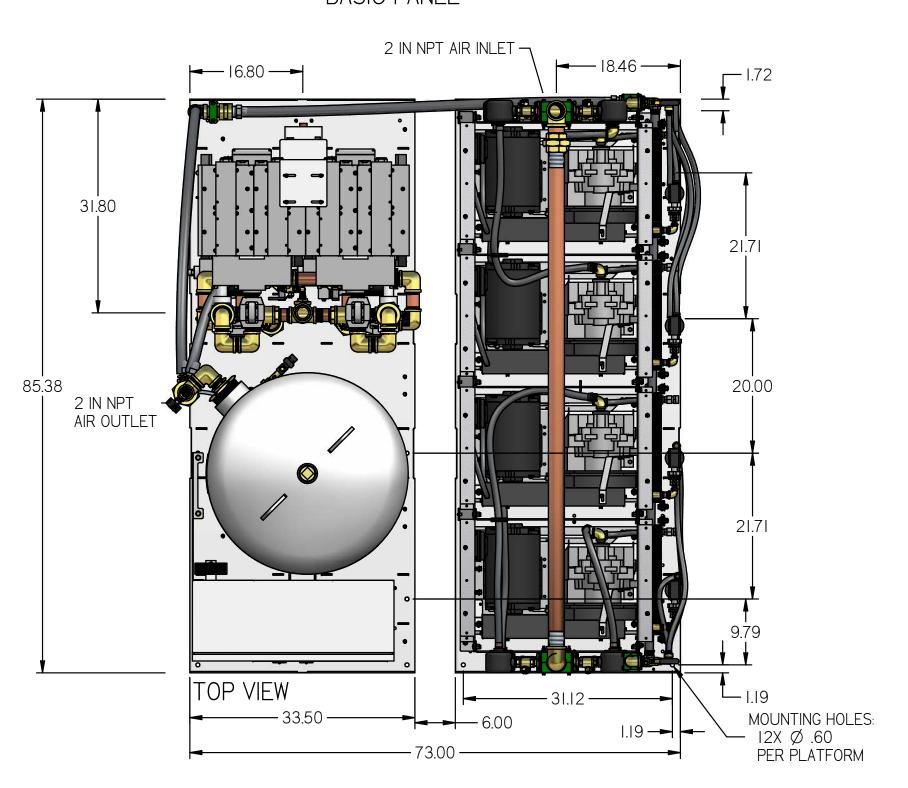

MEDICAL SCROLL 15 HP PENTAPLEX WITH 240 GALLON AIR RECIEVER BASIC PANEL

— AIR FILTERS (ONE PER PUMP) ISO VIEW

NOTES:

I. APPROX SYSTEM WEIGHT: 6648 LB
2. 24" MINIMUM MAINTENANCE CLEARANCE RECOMMENDED
ALL SIDES. CLEARANCE FOR CONTROL PANELSHALL BE IN
ACCORDANCE WITH OSHA/NEC REQUIREMENTS