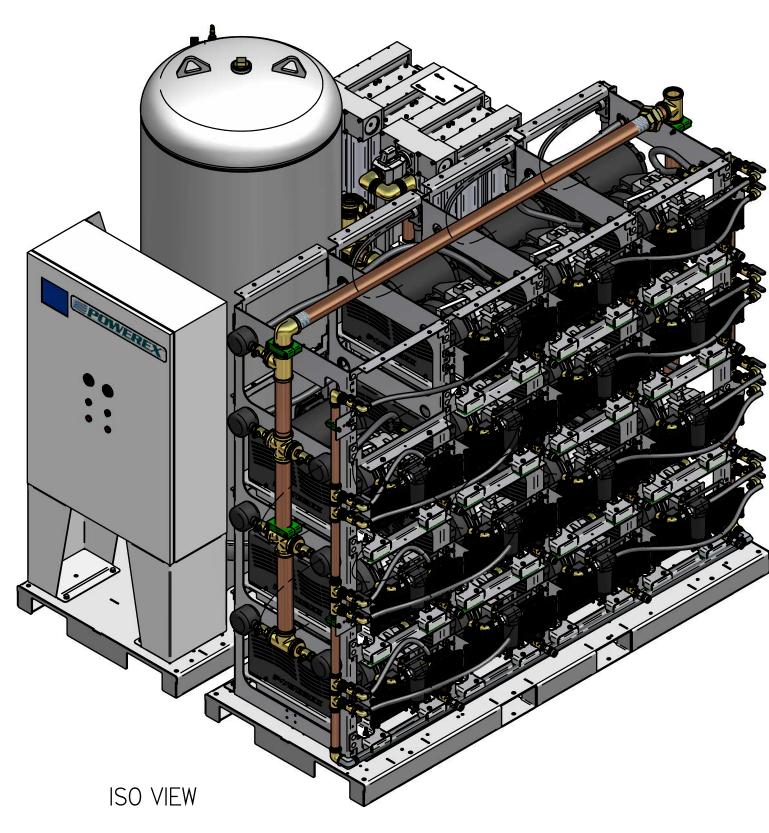

MEDICAL SCROLL 15 HP PENTAPLEX WITH 240 GALLON AIR RECIEVER BASIC PANEL

— AIR FILTERS (ONE PER PUMP) ISO VIEW

NOTES:

I. APPROX SYSTEM WEIGHT: 6648 LB
2. 24" MINIMUM MAINTENANCE CLEARANCE RECOMMENDED
ALL SIDES. CLEARANCE FOR CONTROL PANELSHALL BE IN
ACCORDANCE WITH OSHA/NEC REQUIREMENTS