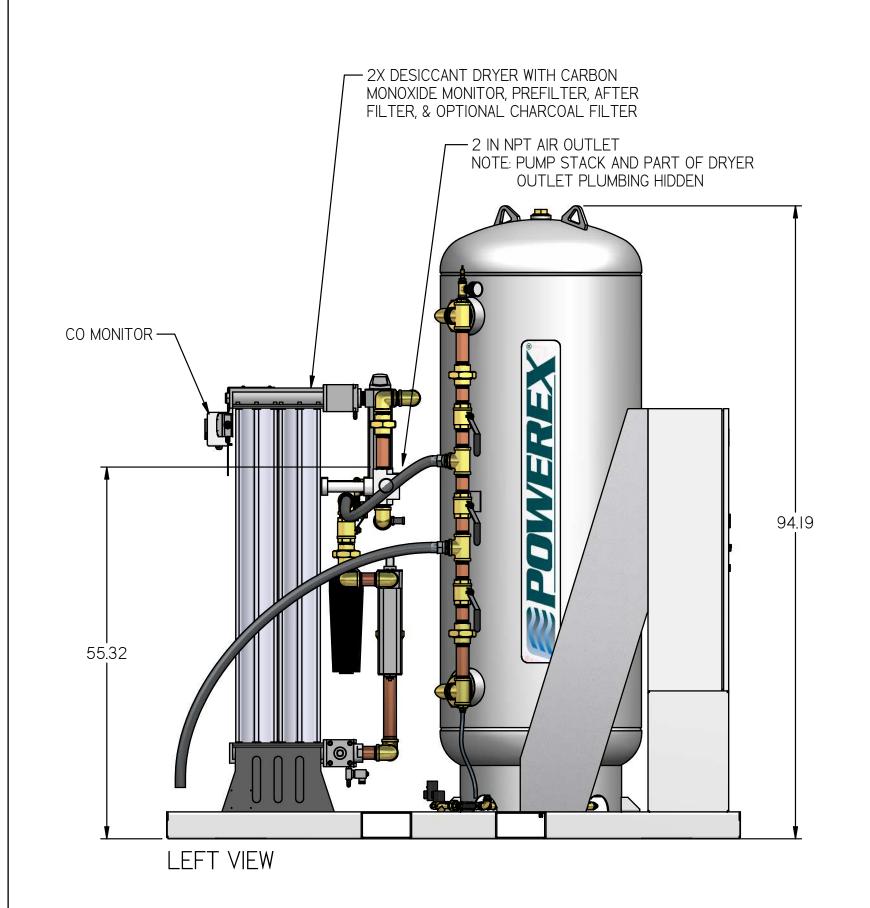

NOTES:

I. APPROX SYSTEM WEIGHT: 6648 LB

2. 24" MINIMUM MAINTENANCE CLEARANCE RECOMMENDED

ALL SIDES. CLEARANCE FOR CONTROL PANELSHALL BE IN

ACCORDANCE WITH OSHA/NEC REQUIREMENTS

| ACCORDANCE WITH OSHA/NEC REQUIREMENTS                                                                                                                    |                               |                                                                                                                                                |                                     |                       |                                |                 |                |  |  |
|----------------------------------------------------------------------------------------------------------------------------------------------------------|-------------------------------|------------------------------------------------------------------------------------------------------------------------------------------------|-------------------------------------|-----------------------|--------------------------------|-----------------|----------------|--|--|
| SYMBOL LEG                                                                                                                                               | END                           | DRAWINGS TO CONFORM TO CURRENT REVISION OF THE FO<br>STANDARDS:<br>YI 4.3 MULTI AND SECTIONAL VIEW DWGS<br>YI 4.5 DIMENSIONING AND TOLERANCING |                                     |                       |                                | OF THE FOLLOWIN | IG ANSI        |  |  |
| TOLERANCES NOT SPECIFIED SOLID EDGE DRAWING                                                                                                              |                               |                                                                                                                                                | DO NOT SCALE DRAWING FOR DIMENSIONS |                       |                                |                 |                |  |  |
| 0.XXX ±                                                                                                                                                  | .005                          | INCH                                                                                                                                           | SHEET I OF 5                        |                       |                                | SCALE           | 1:14.2         |  |  |
| CONFIDENTIAL DISCLOSURE This drawing is the property of POWEREX of the SCOTT FFTZFR                                                                      |                               | AUTHOR                                                                                                                                         | ORIGINATION DATE                    | APPROVA               | LS ON FILE                     | IN PLM          |                |  |  |
| COMPANY and is subject to return on demand. Its contents are confidential and must not be copied or submitted to outside parties for use or examination. |                               | ASoulek                                                                                                                                        | 11/5/2018                           |                       |                                |                 |                |  |  |
| ITEM ID: 715647                                                                                                                                          |                               |                                                                                                                                                |                                     | PO                    | WIS                            |                 |                |  |  |
| MATERIAL:<br>SEE PART DRAWINGS                                                                                                                           |                               |                                                                                                                                                |                                     | I50 PRODUCTION<br>(88 | DRIVE, HARRISON<br>8) 769-7979 | OH 45030        | • <del>V</del> |  |  |
| PENTAP                                                                                                                                                   | SCROLI<br>LEX WITH<br>AIR REC | 1 240                                                                                                                                          | DRAWING NUME<br>MSPI5A6             |                       |                                | revision<br>B   | SIZE           |  |  |