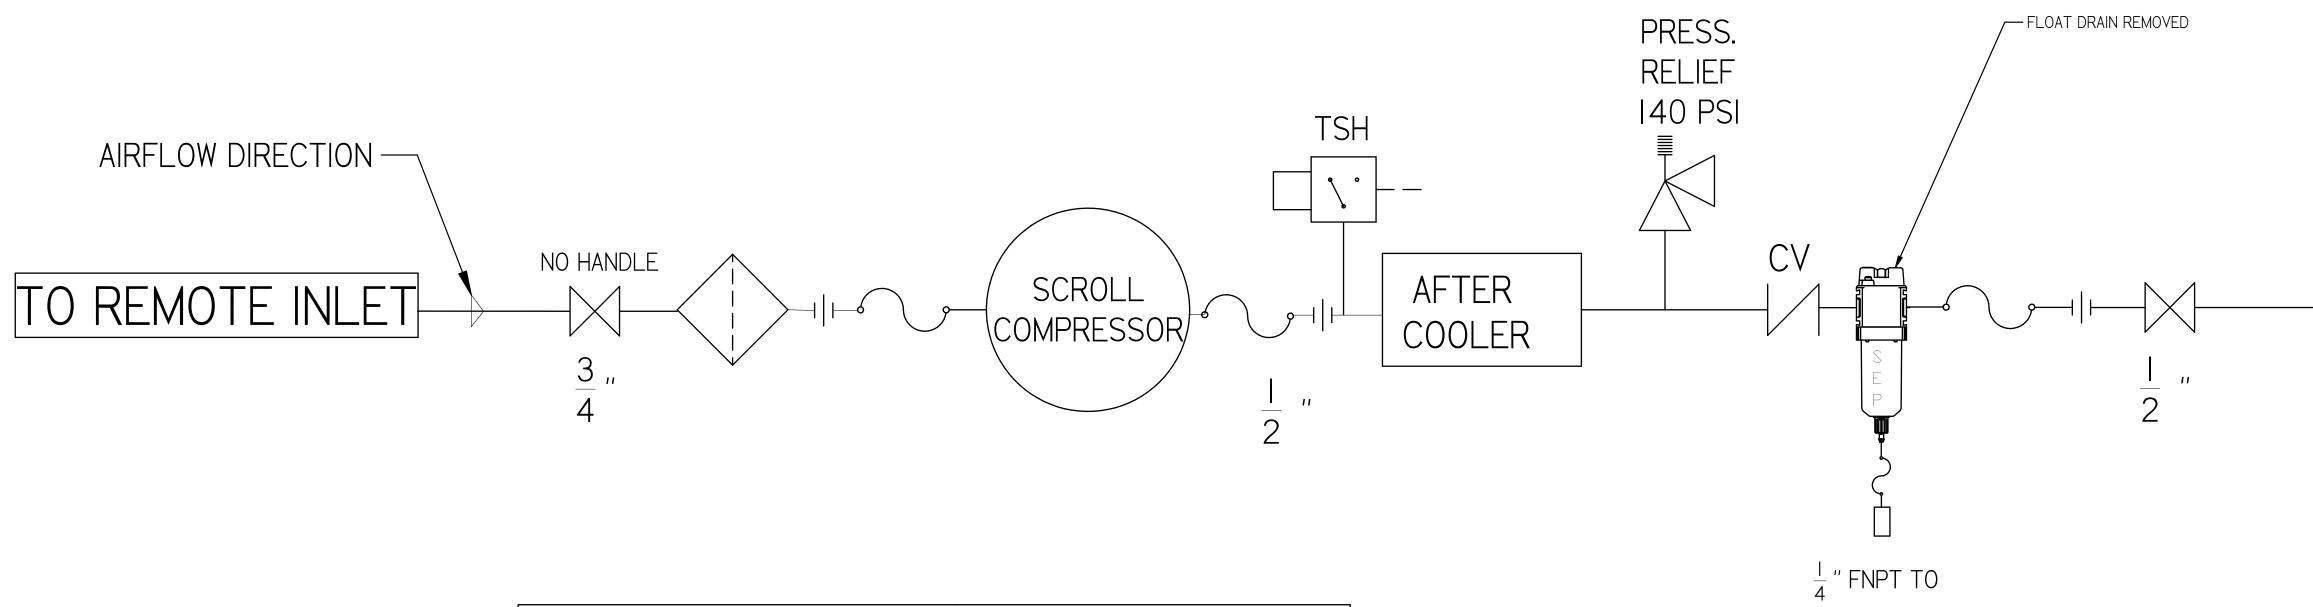

BALL VALVE

LIGHTEMP SWITCH

TO DISCHARGE TREE

TURBO DRAIN

SEE SYSTEM FLOW

| SYMBOL LEG            | END                                                                                                                                                      |      | DRAWINGS TO CONFORM TO CURRENT REVISION OF THE FOLLOWING ANSI STANDARDS:  Y14.3 MULTI AND SECTIONAL VIEW DWGS  Y14.5 DIMENSIONING AND TOLERANCING |                  |                          |               |        |
|-----------------------|----------------------------------------------------------------------------------------------------------------------------------------------------------|------|---------------------------------------------------------------------------------------------------------------------------------------------------|------------------|--------------------------|---------------|--------|
| SPEC                  | TOLERANCES NOT SPECIFIED SOLID EDGE DRAWING                                                                                                              |      | DO NOT SCALE DRAWING FOR DIMENSIONS                                                                                                               |                  |                          |               |        |
| 0.XXX ±  0.XXX ±  2 ± | .01<br>.005                                                                                                                                              | INCH | SHEET 4 OF 5                                                                                                                                      |                  |                          | SCALE         | 1:1    |
| -                     | CONFIDENTIAL DISCLOSURE This drawing is the property of POWEREX of the SCOTT FETZER                                                                      |      | AUTHOR                                                                                                                                            | ORIGINATION DATE | APPROVALS ON FILE IN PLM |               | IN PLM |
| Its contents          | COMPANY and is subject to return on demand. Its contents are confidential and must not be copied or submitted to outside parties for use or examination. |      | ASoulek                                                                                                                                           | 11/5/2018        |                          |               |        |
|                       |                                                                                                                                                          |      |                                                                                                                                                   | PO               | WIS                      | NE            | Y      |
|                       | MATERIAL:<br>SEE PART DRAWINGS                                                                                                                           |      | 150 PRODUCTION DRIVE, HARRISON OH 45030<br>(888) 769-7979                                                                                         |                  | • •                      |               |        |
| MEDICAI<br>PENTAP     | DESCRIPTION MEDICAL SCROLL 15 HP PENTAPLEX WITH 240 GALLON AIR RECIEVER                                                                                  |      | DRAWING NUME<br>MSPI5A6                                                                                                                           |                  |                          | revision<br>B | SIZE   |