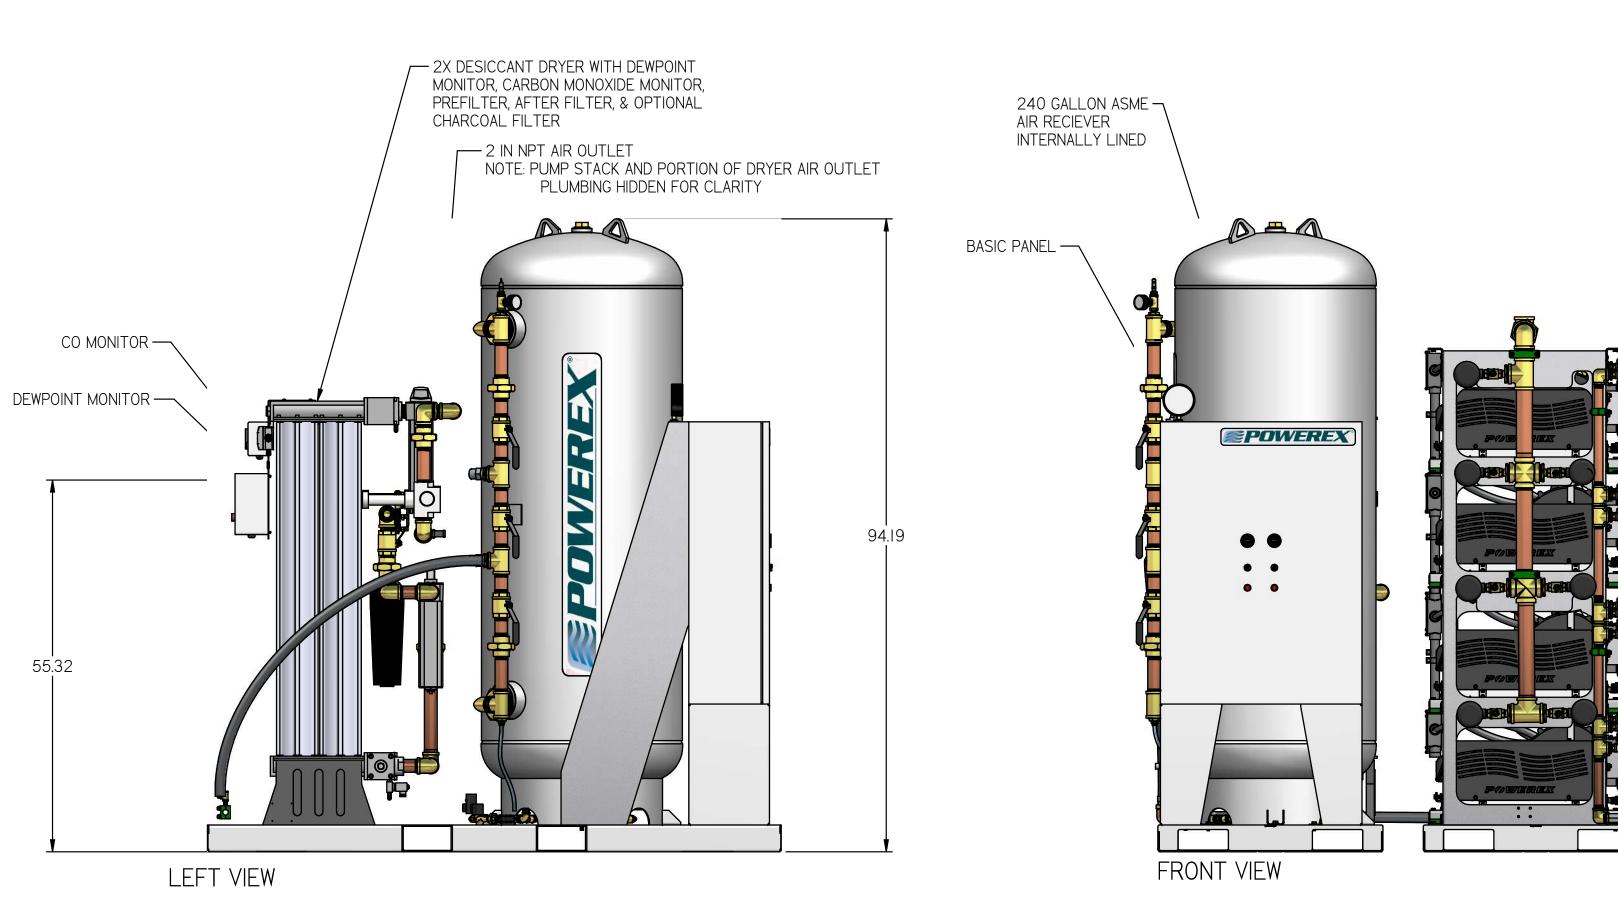

MEDICAL SCROLL 15 HP PENTAPLEX WITH 240 GALLON AIR RECIEVER PREMIUM PANEL

| REVISION NOTES         |          |     |  |  |  |
|------------------------|----------|-----|--|--|--|
| DESCRIPTION ECN PR/NOR |          |     |  |  |  |
| PRODUCTION RELEASE     | PXEC0169 | N/A |  |  |  |
|                        | (2)      |     |  |  |  |

NOTES:

I. APPROX SYSTEM WEIGHT: 6648 LB

2. 24" MINIMUM MAINTENANCE CLEARANCE RECOMMENDED

ALL SIDES. CLEARANCE FOR CONTROL PANELSHALL BE IN

ACCORDANCE WITH OSHA/NEC REQUIREMENTS

| ACCORDANCE WITH OSHA/NEC REQUIREMENTS                                                                                                                    |                               |                                                                                                                                                |                                     |                       |                                |                 |                |  |  |
|----------------------------------------------------------------------------------------------------------------------------------------------------------|-------------------------------|------------------------------------------------------------------------------------------------------------------------------------------------|-------------------------------------|-----------------------|--------------------------------|-----------------|----------------|--|--|
| SYMBOL LEG                                                                                                                                               | END                           | DRAWINGS TO CONFORM TO CURRENT REVISION OF THE FO<br>STANDARDS:<br>YI 4.3 MULTI AND SECTIONAL VIEW DWGS<br>YI 4.5 DIMENSIONING AND TOLERANCING |                                     |                       |                                | OF THE FOLLOWIN | IG ANSI        |  |  |
| TOLERANCES NOT SPECIFIED SOLID EDGE DRAWING                                                                                                              |                               |                                                                                                                                                | DO NOT SCALE DRAWING FOR DIMENSIONS |                       |                                |                 |                |  |  |
| 0.XXX ±                                                                                                                                                  | .005                          | INCH                                                                                                                                           | SHEET I OF 5                        |                       |                                | SCALE           | 1:14.2         |  |  |
| CONFIDENTIAL DISCLOSURE This drawing is the property of POWEREX of the SCOTT FFTZFR                                                                      |                               | AUTHOR                                                                                                                                         | ORIGINATION DATE                    | APPROVA               | LS ON FILE                     | IN PLM          |                |  |  |
| COMPANY and is subject to return on demand. Its contents are confidential and must not be copied or submitted to outside parties for use or examination. |                               | ASoulek                                                                                                                                        | 11/5/2018                           |                       |                                |                 |                |  |  |
| ITEM ID: 715647                                                                                                                                          |                               |                                                                                                                                                |                                     | PO                    | WIS                            |                 |                |  |  |
| MATERIAL:<br>SEE PART DRAWINGS                                                                                                                           |                               |                                                                                                                                                |                                     | I50 PRODUCTION<br>(88 | DRIVE, HARRISON<br>8) 769-7979 | OH 45030        | • <del>V</del> |  |  |
| PENTAP                                                                                                                                                   | SCROLI<br>LEX WITH<br>AIR REC | 1 240                                                                                                                                          | DRAWING NUME<br>MSPI5A6             |                       |                                | revision<br>B   | SIZE           |  |  |