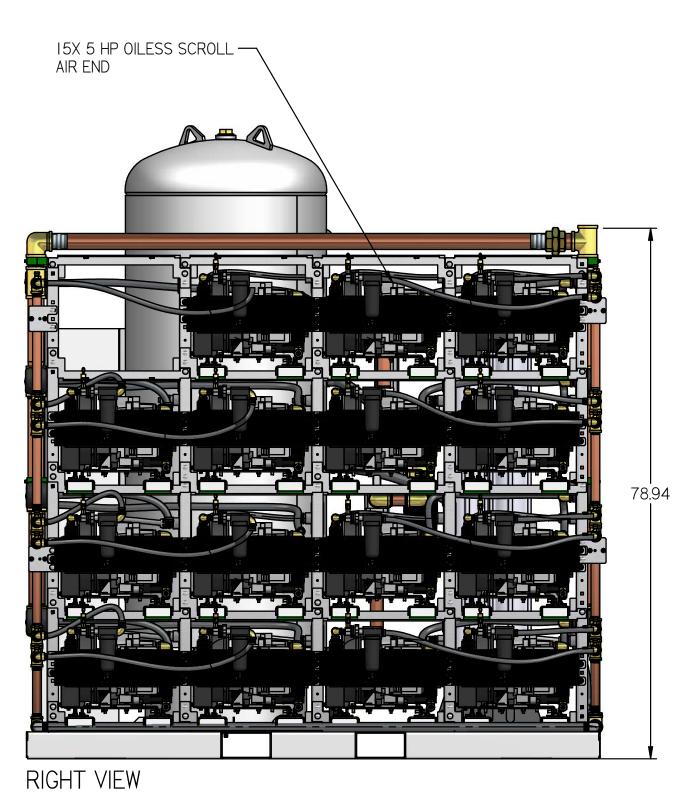

MEDICAL SCROLL 15 HP PENTAPLEX WITH 240 GALLON AIR RECIEVER BASIC PANEL

— AIR FILTERS (ONE PER PUMP) ISO VIEW

NOTES:

I. APPROX SYSTEM WEIGHT: 6648 LB
2. 24" MINIMUM MAINTENANCE CLEARANCE RECOMMENDED
ALL SIDES. CLEARANCE FOR CONTROL PANELSHALL BE IN
ACCORDANCE WITH OSHA/NEC REQUIREMENTS