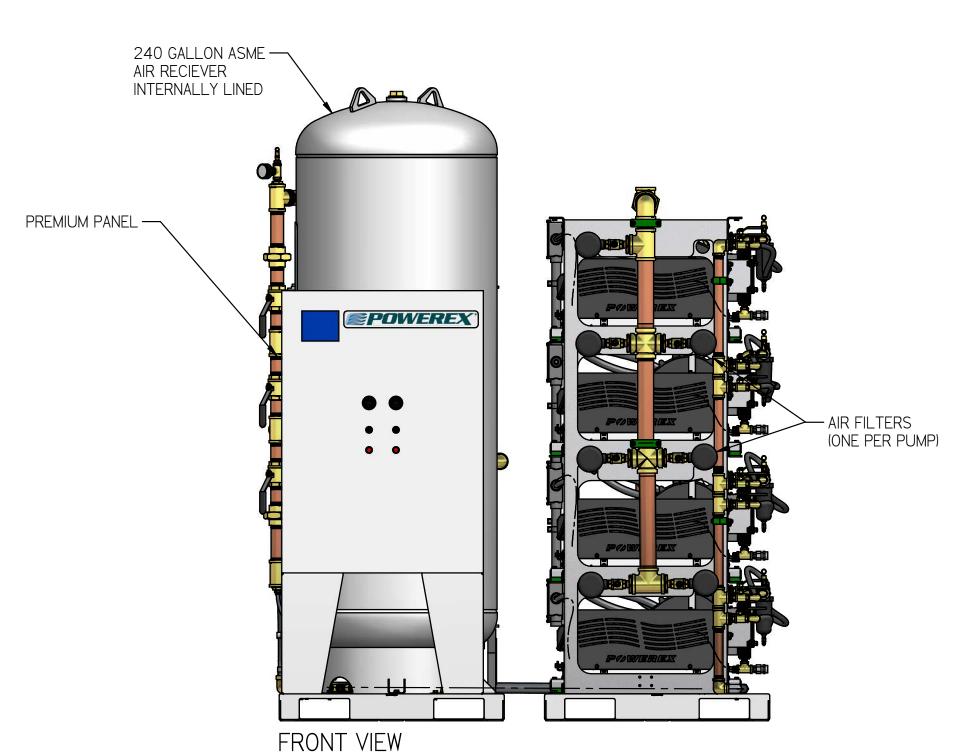

NOTES:

I. APPROX SYSTEM WEIGHT: 6648 LB

2. 24" MINIMUM MAINTENANCE CLEARANCE RECOMMENDED

ALL SIDES. CLEARANCE FOR CONTROL PANELSHALL BE IN

ACCORDANCE WITH OSHA/NEC REQUIREMENTS

| ACCORDANCE WITH OSHA/NEC REQUIREMENTS                                                                                                                    |                               |                                                                                                                                                |                                     |                       |                                |                 |                |  |  |
|----------------------------------------------------------------------------------------------------------------------------------------------------------|-------------------------------|------------------------------------------------------------------------------------------------------------------------------------------------|-------------------------------------|-----------------------|--------------------------------|-----------------|----------------|--|--|
| SYMBOL LEG                                                                                                                                               | END                           | DRAWINGS TO CONFORM TO CURRENT REVISION OF THE FO<br>STANDARDS:<br>YI 4.3 MULTI AND SECTIONAL VIEW DWGS<br>YI 4.5 DIMENSIONING AND TOLERANCING |                                     |                       |                                | OF THE FOLLOWIN | IG ANSI        |  |  |
| TOLERANCES NOT SPECIFIED SOLID EDGE DRAWING                                                                                                              |                               |                                                                                                                                                | DO NOT SCALE DRAWING FOR DIMENSIONS |                       |                                |                 |                |  |  |
| 0.XXX ±                                                                                                                                                  | .005                          | INCH                                                                                                                                           | SHEET I OF 5                        |                       |                                | SCALE           | 1:14.2         |  |  |
| CONFIDENTIAL DISCLOSURE This drawing is the property of POWEREX of the SCOTT FFTZFR                                                                      |                               | AUTHOR                                                                                                                                         | ORIGINATION DATE                    | APPROVA               | LS ON FILE                     | IN PLM          |                |  |  |
| COMPANY and is subject to return on demand. Its contents are confidential and must not be copied or submitted to outside parties for use or examination. |                               | ASoulek                                                                                                                                        | 11/5/2018                           |                       |                                |                 |                |  |  |
| ITEM ID: 715647                                                                                                                                          |                               |                                                                                                                                                |                                     | PO                    | WIS                            |                 |                |  |  |
| MATERIAL:<br>SEE PART DRAWINGS                                                                                                                           |                               |                                                                                                                                                |                                     | I50 PRODUCTION<br>(88 | DRIVE, HARRISON<br>8) 769-7979 | OH 45030        | • <del>V</del> |  |  |
| PENTAP                                                                                                                                                   | SCROLI<br>LEX WITH<br>AIR REC | 1 240                                                                                                                                          | DRAWING NUME<br>MSPI5A6             |                       |                                | revision<br>B   | SIZE           |  |  |