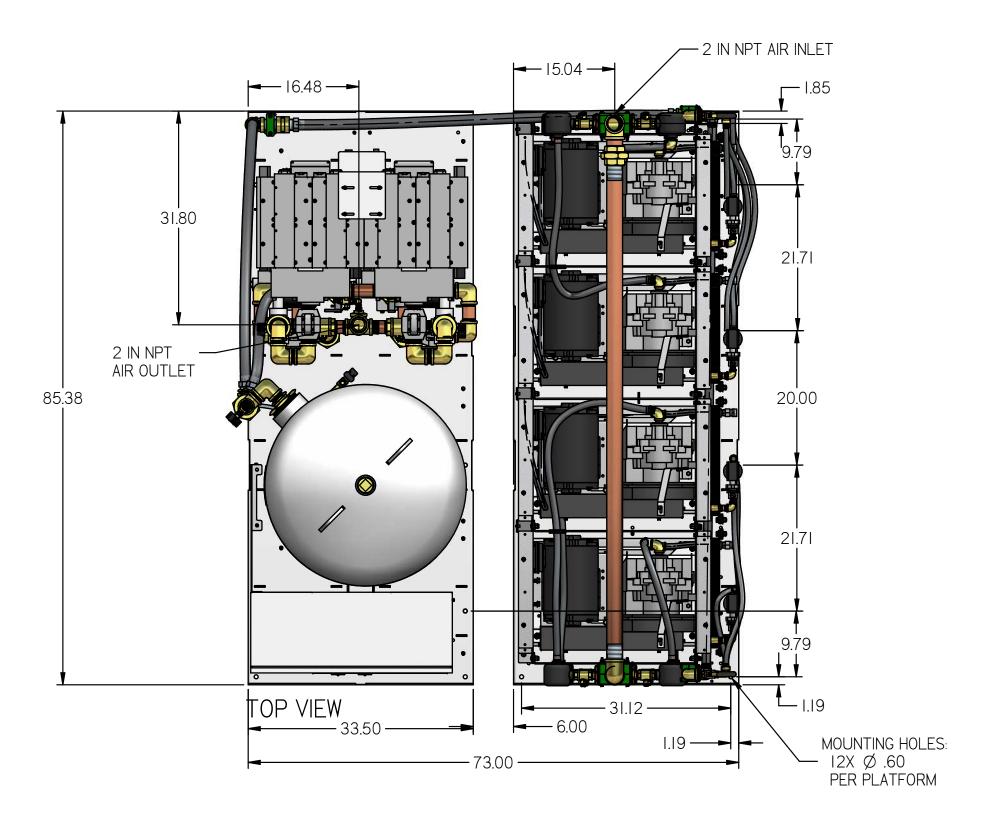

NOTES:

I. APPROX SYSTEM WEIGHT: 6648 LB

2. 24" MINIMUM MAINTENANCE CLEARANCE RECOMMENDED

ALL SIDES. CLEARANCE FOR CONTROL PANELSHALL BE IN

ACCORDANCE WITH OSHA/NEC REQUIREMENTS

| ACCORDANCE WITH OSHA/NEC REQUIREMENTS                                                                                                                    |                               |                                                                                                                                                |                                     |                       |                                |                 |                |  |  |
|----------------------------------------------------------------------------------------------------------------------------------------------------------|-------------------------------|------------------------------------------------------------------------------------------------------------------------------------------------|-------------------------------------|-----------------------|--------------------------------|-----------------|----------------|--|--|
| SYMBOL LEG                                                                                                                                               | END                           | DRAWINGS TO CONFORM TO CURRENT REVISION OF THE FO<br>STANDARDS:<br>YI 4.3 MULTI AND SECTIONAL VIEW DWGS<br>YI 4.5 DIMENSIONING AND TOLERANCING |                                     |                       |                                | OF THE FOLLOWIN | IG ANSI        |  |  |
| TOLERANCES NOT SPECIFIED SOLID EDGE DRAWING                                                                                                              |                               |                                                                                                                                                | DO NOT SCALE DRAWING FOR DIMENSIONS |                       |                                |                 |                |  |  |
| 0.XXX ±                                                                                                                                                  | .005                          | INCH                                                                                                                                           | SHEET I OF 5                        |                       |                                | SCALE           | 1:14.2         |  |  |
| CONFIDENTIAL DISCLOSURE This drawing is the property of POWEREX of the SCOTT FFTZFR                                                                      |                               | AUTHOR                                                                                                                                         | ORIGINATION DATE                    | APPROVA               | LS ON FILE                     | IN PLM          |                |  |  |
| COMPANY and is subject to return on demand. Its contents are confidential and must not be copied or submitted to outside parties for use or examination. |                               | ASoulek                                                                                                                                        | 11/5/2018                           |                       |                                |                 |                |  |  |
| ITEM ID: 715647                                                                                                                                          |                               |                                                                                                                                                |                                     | PO                    | WIS                            |                 |                |  |  |
| MATERIAL:<br>SEE PART DRAWINGS                                                                                                                           |                               |                                                                                                                                                |                                     | I50 PRODUCTION<br>(88 | DRIVE, HARRISON<br>8) 769-7979 | OH 45030        | • <del>V</del> |  |  |
| PENTAP                                                                                                                                                   | SCROLI<br>LEX WITH<br>AIR REC | 1 240                                                                                                                                          | DRAWING NUME<br>MSPI5A6             |                       |                                | revision<br>B   | SIZE           |  |  |