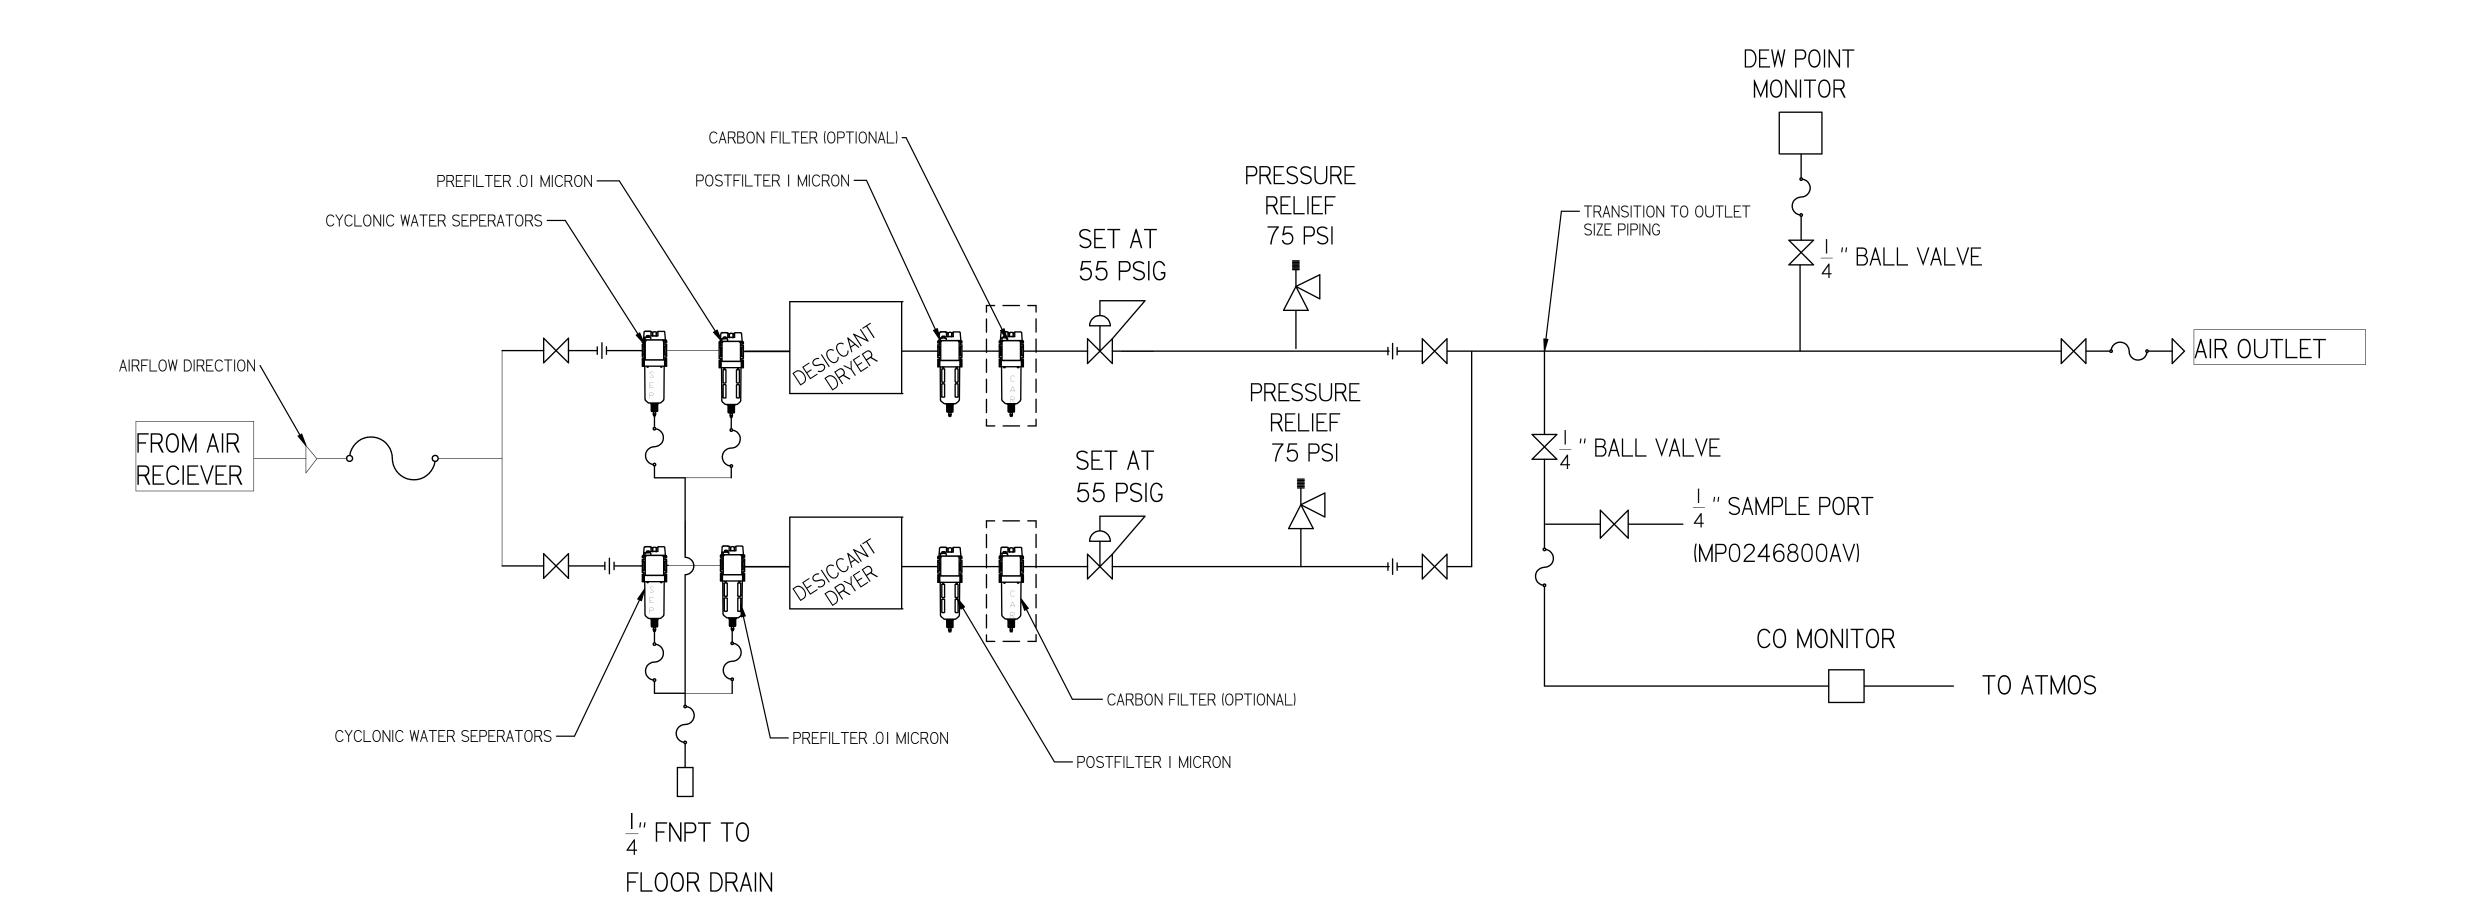

RELIEF VALVE

INTAKE FILTER

AIR FILTER

AIR FILTER

SEPARATOR

CHECK VALVE

CARBON FILTER

BALL VALVE

BALL VALVE

LIGHTEMP SWITCH

TO DISCHARGE TREE

TURBO DRAIN

SEE SYSTEM FLOW

| SYMBOL LEG            | END                                                                                                                                                      |      | DRAWINGS TO CONFORM TO CURRENT REVISION OF THE FOLLOWING ANSI STANDARDS:  Y14.3 MULTI AND SECTIONAL VIEW DWGS  Y14.5 DIMENSIONING AND TOLERANCING |                  |                          |               |        |
|-----------------------|----------------------------------------------------------------------------------------------------------------------------------------------------------|------|---------------------------------------------------------------------------------------------------------------------------------------------------|------------------|--------------------------|---------------|--------|
| SPEC                  | TOLERANCES NOT SPECIFIED SOLID EDGE DRAWING                                                                                                              |      | DO NOT SCALE DRAWING FOR DIMENSIONS                                                                                                               |                  |                          |               |        |
| 0.XXX ±  0.XXX ±  2 ± | .01<br>.005                                                                                                                                              | INCH | SHEET 4 OF 5                                                                                                                                      |                  |                          | SCALE         | 1:1    |
| -                     | CONFIDENTIAL DISCLOSURE This drawing is the property of POWEREX of the SCOTT FETZER                                                                      |      | AUTHOR                                                                                                                                            | ORIGINATION DATE | APPROVALS ON FILE IN PLM |               | IN PLM |
| Its contents          | COMPANY and is subject to return on demand. Its contents are confidential and must not be copied or submitted to outside parties for use or examination. |      | ASoulek                                                                                                                                           | 11/5/2018        |                          |               |        |
|                       |                                                                                                                                                          |      |                                                                                                                                                   | PO               | WIS                      | NE            | Y      |
|                       | MATERIAL:<br>SEE PART DRAWINGS                                                                                                                           |      | 150 PRODUCTION DRIVE, HARRISON OH 45030<br>(888) 769-7979                                                                                         |                  | • •                      |               |        |
| MEDICAI<br>PENTAP     | DESCRIPTION MEDICAL SCROLL 15 HP PENTAPLEX WITH 240 GALLON AIR RECIEVER                                                                                  |      | DRAWING NUME<br>MSPI5A6                                                                                                                           |                  |                          | revision<br>B | SIZE   |