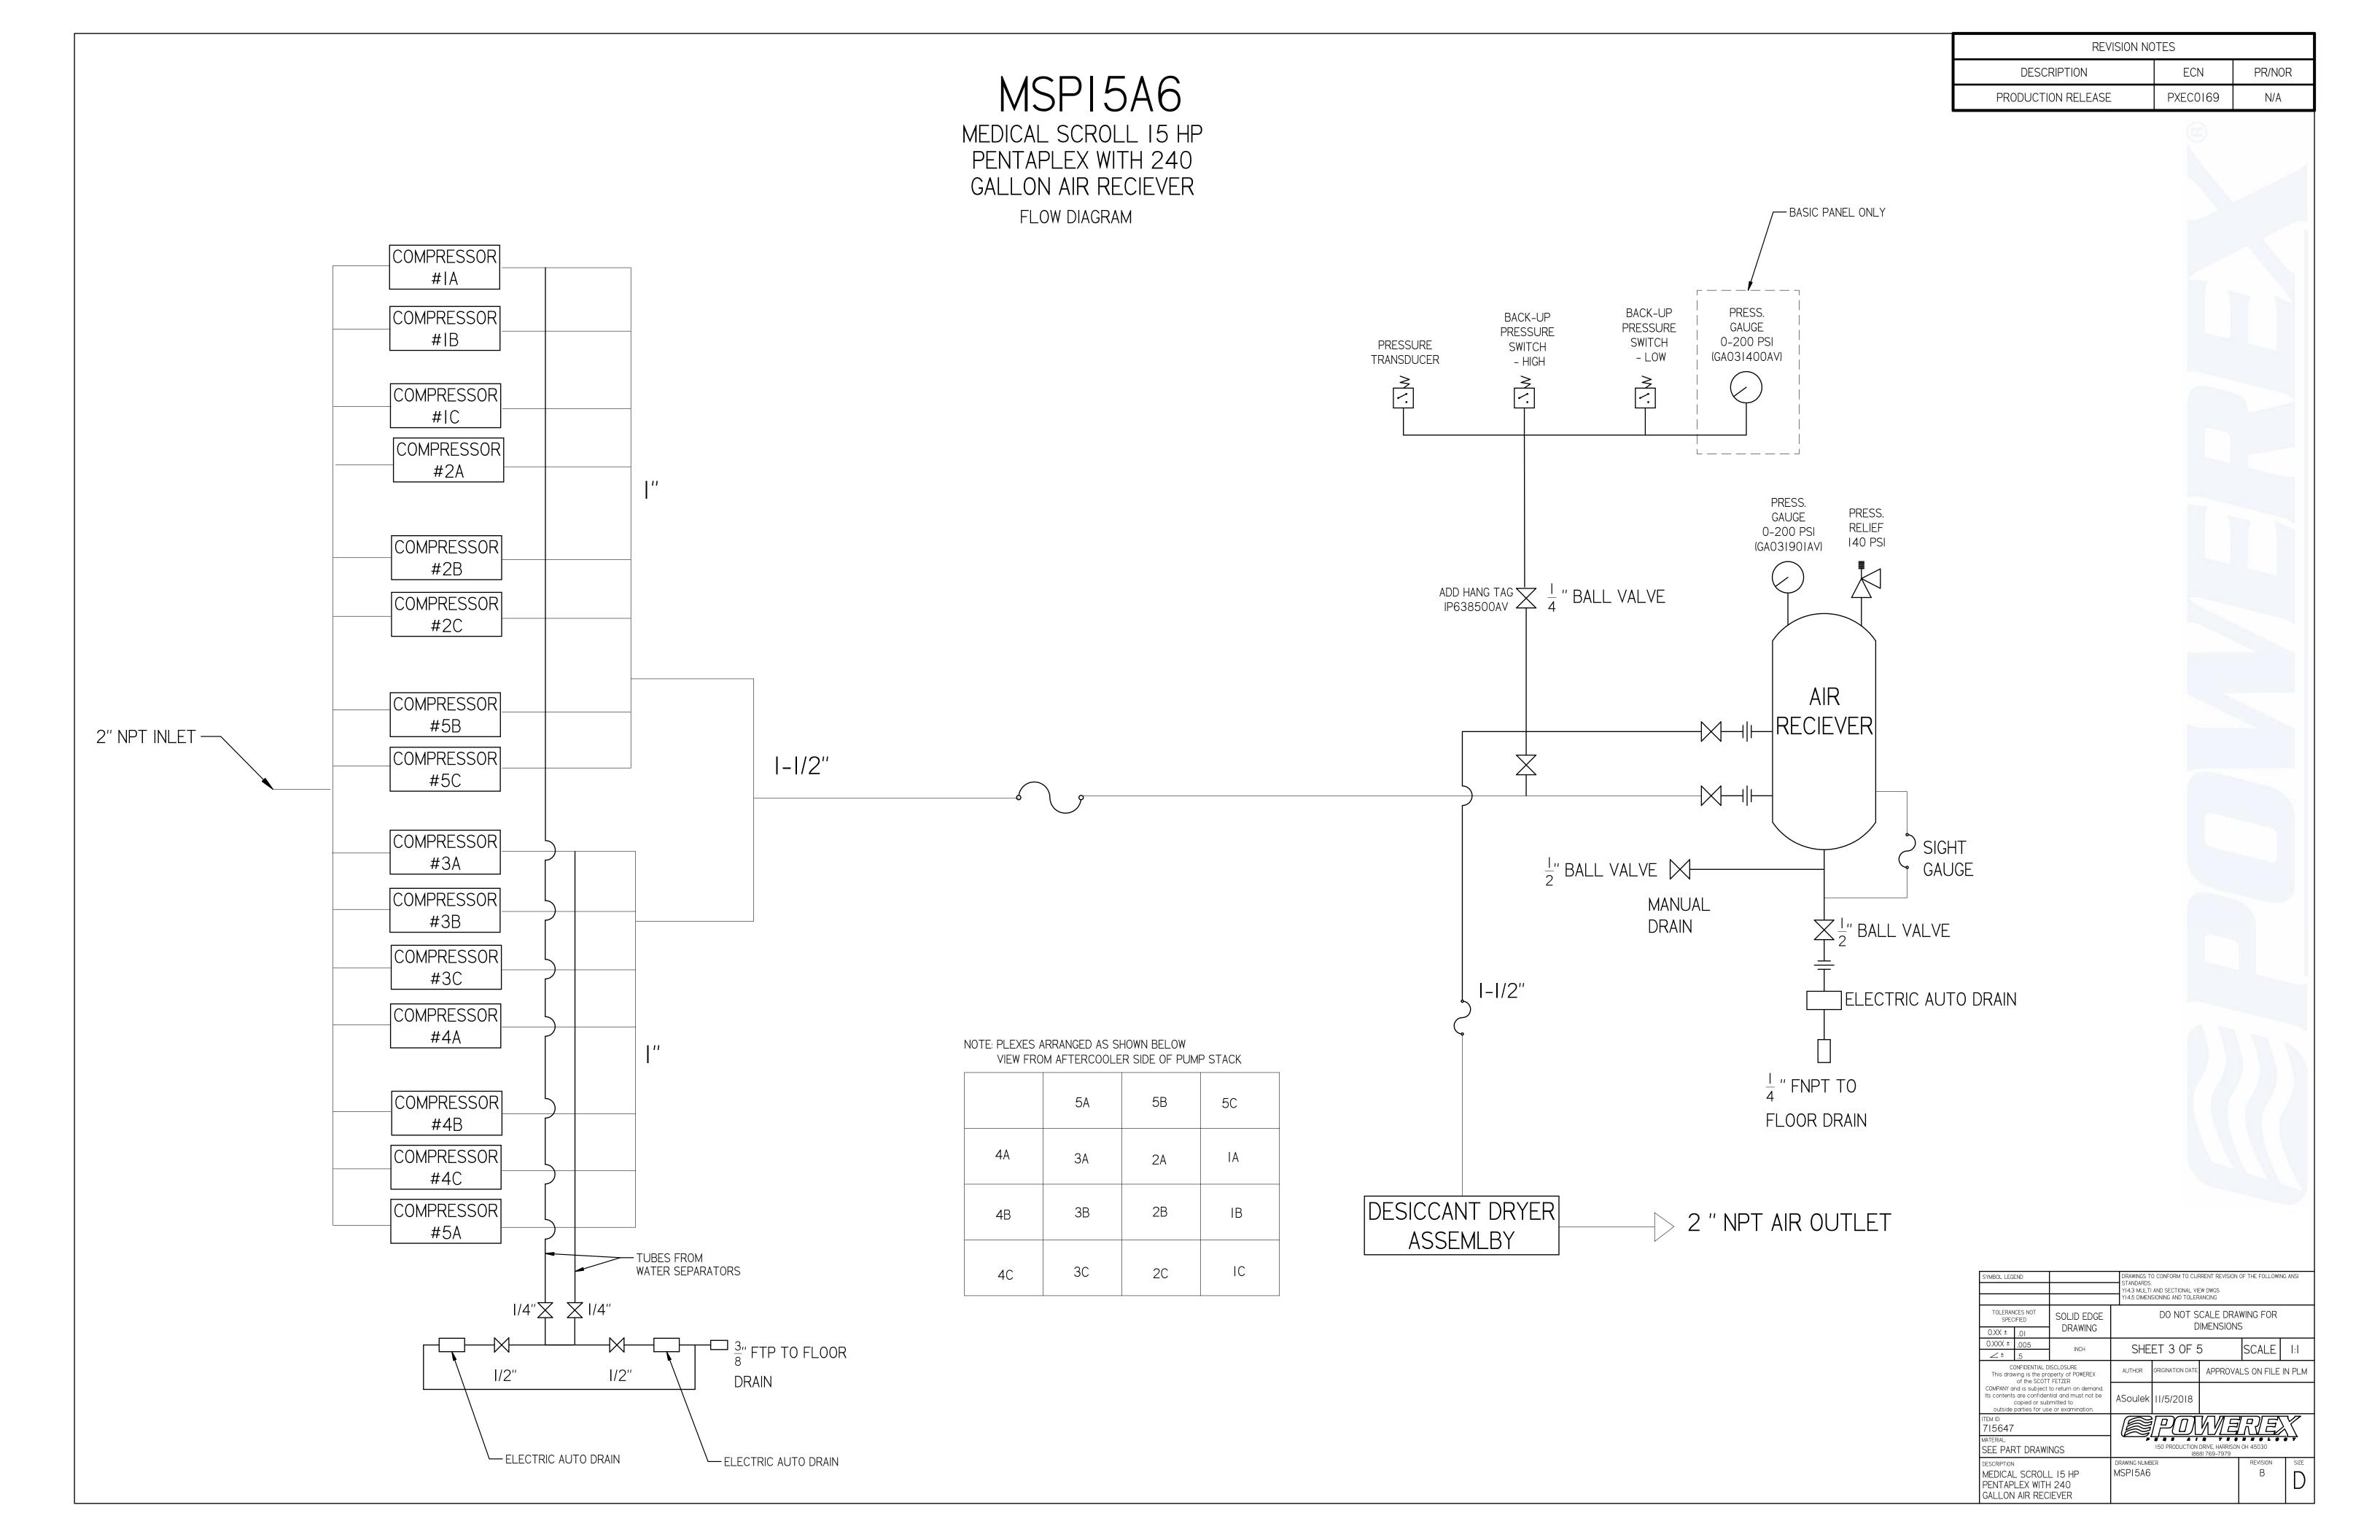

MEDICAL SCROLL 15 HP PENTAPLEX WITH 240 GALLON AIR RECIEVER

| REVISION NOTES         |          |     |  |  |  |
|------------------------|----------|-----|--|--|--|
| DESCRIPTION ECN PR/NOR |          |     |  |  |  |
| PRODUCTION RELEASE     | PXEC0169 | N/A |  |  |  |

RELIEF VALVE

INTAKE FILTER

AIR FILTER

AIR FILTER

SEPARATOR

CHECK VALVE

CARBON FILTER

BALL VALVE