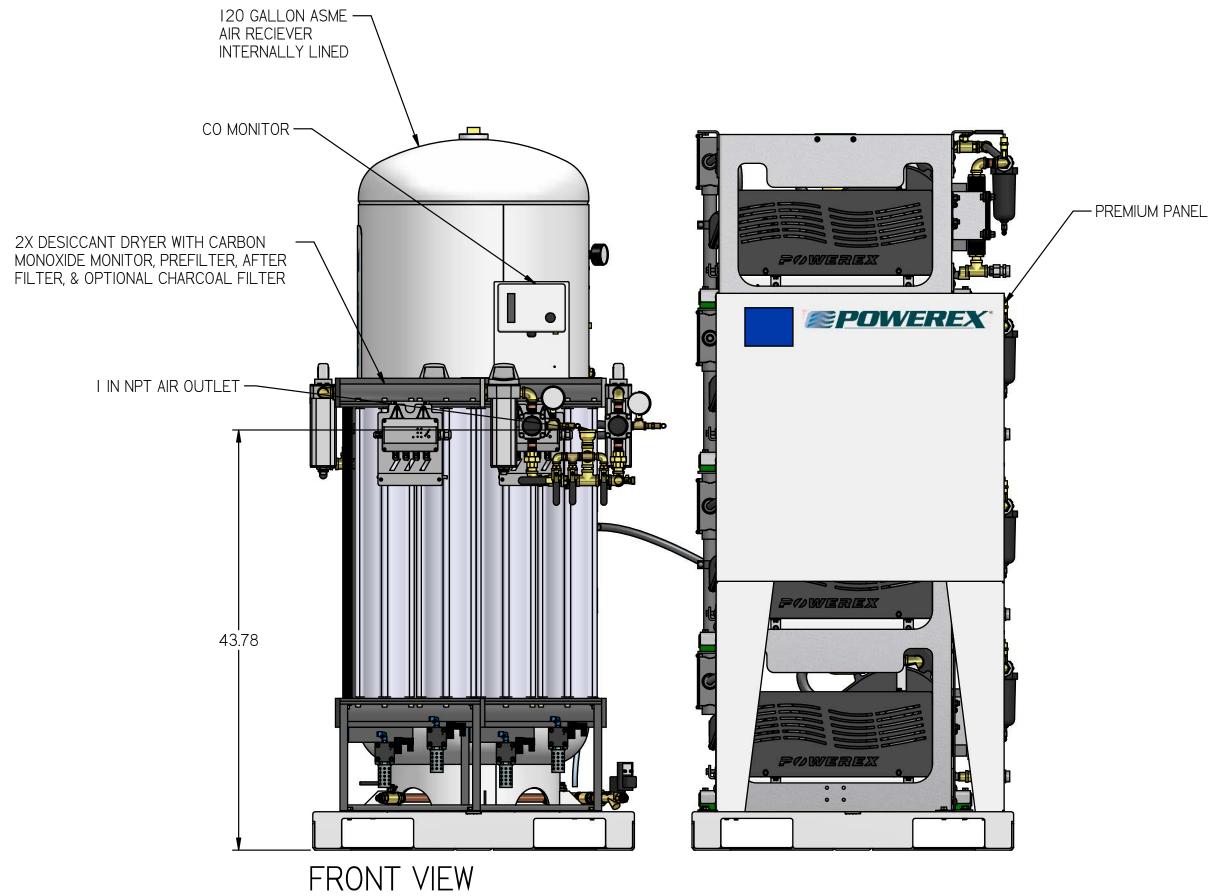

## MSQ05A4

MEDICAL OPEN SCROLL SYSTEM 5 HP QUAD WITH 120 GALLON TANK PREMIUM PANEL













RIGHT VIEW

| NOTES:                             |                  |
|------------------------------------|------------------|
| I. APPROX SYSTEM WEIGHT: 2178 LB   |                  |
| 2. 24" MINIMUM MAINTENANCE CLEARAN | CE RECOMMENDED   |
| ALL SIDES. CLEARANCE FOR CONTROL F | PANELSHALL BE IN |
| ACCORDANCE WITH OSHA/NEC REQUIREN  | MENTS            |
|                                    |                  |

| SYMBOL LEG                                                                                                                                               | END                   |                        | DRAWINGS TO CONFORM TO CURRENT REVISION OF THE FOLLOWING ANSI STANDARDS: Y14.3 MULTI AND SECTIONAL VIEW DWGS Y14.5 DIMENSIONING AND TOLERANCING |