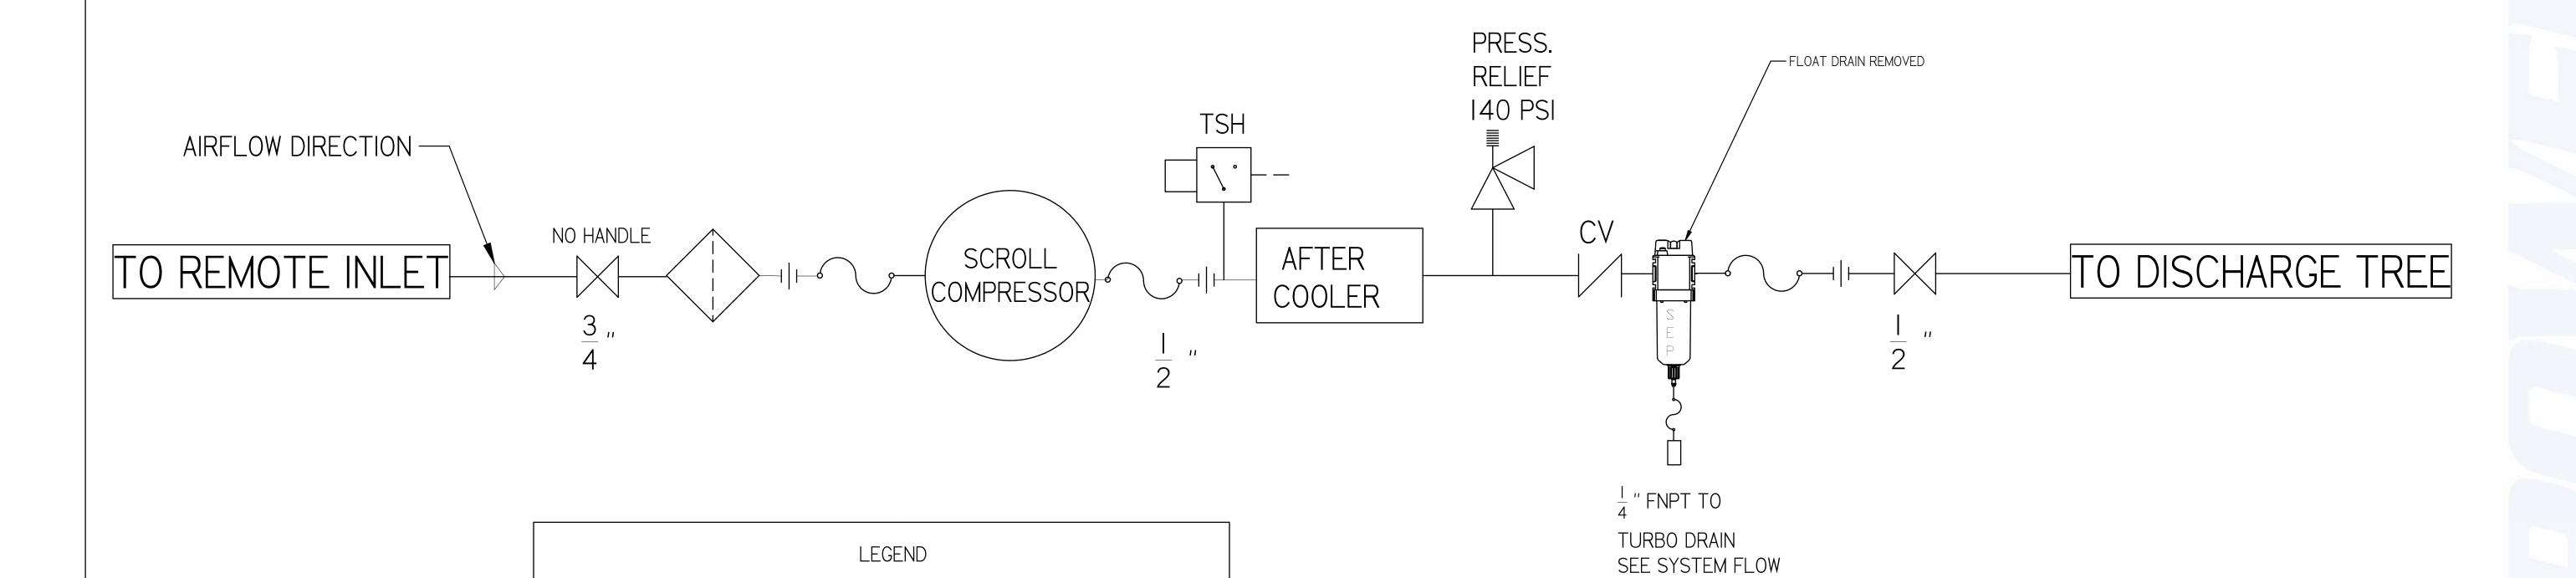

MSQ05A4

MEDICAL OPEN SCROLL SYSTEM 5 HP QUAD WITH 120 GALLON TANK

> MEDICAL DRYER FLOW DIAGRAM

| REVISION NOTES     |          |        |  |  |  |
|--------------------|----------|--------|--|--|--|
| DESCRIPTION        | ECN      | PR/NOR |  |  |  |
| PRODUCTION RELEASE | PXEC0169 | N/A    |  |  |  |

|            | PIPE SIZE CHART     |                  |  |  |  |
|------------|---------------------|------------------|--|--|--|
| PUMP COUNT | DRYER PLUMBING SIZE | OUTLET PIPE SIZE |  |  |  |
| 2          | 1/2"                | 1/2"             |  |  |  |
| 3          | 1/2"                | ["               |  |  |  |
| 4          | 1/2"                | ]"               |  |  |  |
| 6          | ["                  | I-I/2"           |  |  |  |
| 8          | ["                  | I-I/2"           |  |  |  |
| 9          | ["                  | I-I/2"           |  |  |  |
| 12         | I-I/2"              | 2"               |  |  |  |
| 15         | I-I/2"              | 2"               |  |  |  |
| 18         | I-I/2"              | 2"               |  |  |  |

| SYMBOL LEG                                                                                                                                                                                           | SEND |      | DRAWINGS TO CONFORM TO CURRENT REVISION OF THE FOLLOWI<br>STANDARDS:<br>Y14.3 MULTI AND SECTIONAL VIEW DWGS<br>Y14.5 DIMENSIONING AND TOLERANCING |                    |             |                    |        |
|------------------------------------------------------------------------------------------------------------------------------------------------------------------------------------------------------|------|------|---------------------------------------------------------------------------------------------------------------------------------------------------|--------------------|-------------|--------------------|--------|
| TOLERANCES NOT SPECIFIED SOLID EDGE DRAWING                                                                                                                                                          |      |      | DO NOT SCALE DRAWING FOR DIMENSIONS                                                                                                               |                    |             |                    |        |
| 0.XXX ±                                                                                                                                                                                              | .005 | INCH | SHEET 5 OF 5                                                                                                                                      |                    |             | SCALE              | 1:1    |
| CONFIDENTIAL DISCLOSURE This drawing is the property of POWEREX of the SCOTT FETZER COMPANY and is subject to return on demand. Its contents are confidential and must not be copied or submitted to |      |      | AUTHOR<br>ASoulek                                                                                                                                 | ORIGINATION DATE   | APPROVA     | LS ON FILE         | IN PLM |
| outside parties for use or examination.  ITEM ID: 716204  MATERIAL: SEE PART NOTES                                                                                                                   |      |      |                                                                                                                                                   | POD ISO PRODUCTION |             | <b>NE</b> OH 45030 |        |
| DESCRIPTION MEDICAL OPEN SCROLL SYSTEM 5 HP QUAD WITH 120 GALLON TANK                                                                                                                                |      |      | DRAWING NUME<br>MSQ05A4                                                                                                                           | BER                | 8) 769-7979 | REVISION<br>A      | SIZE   |