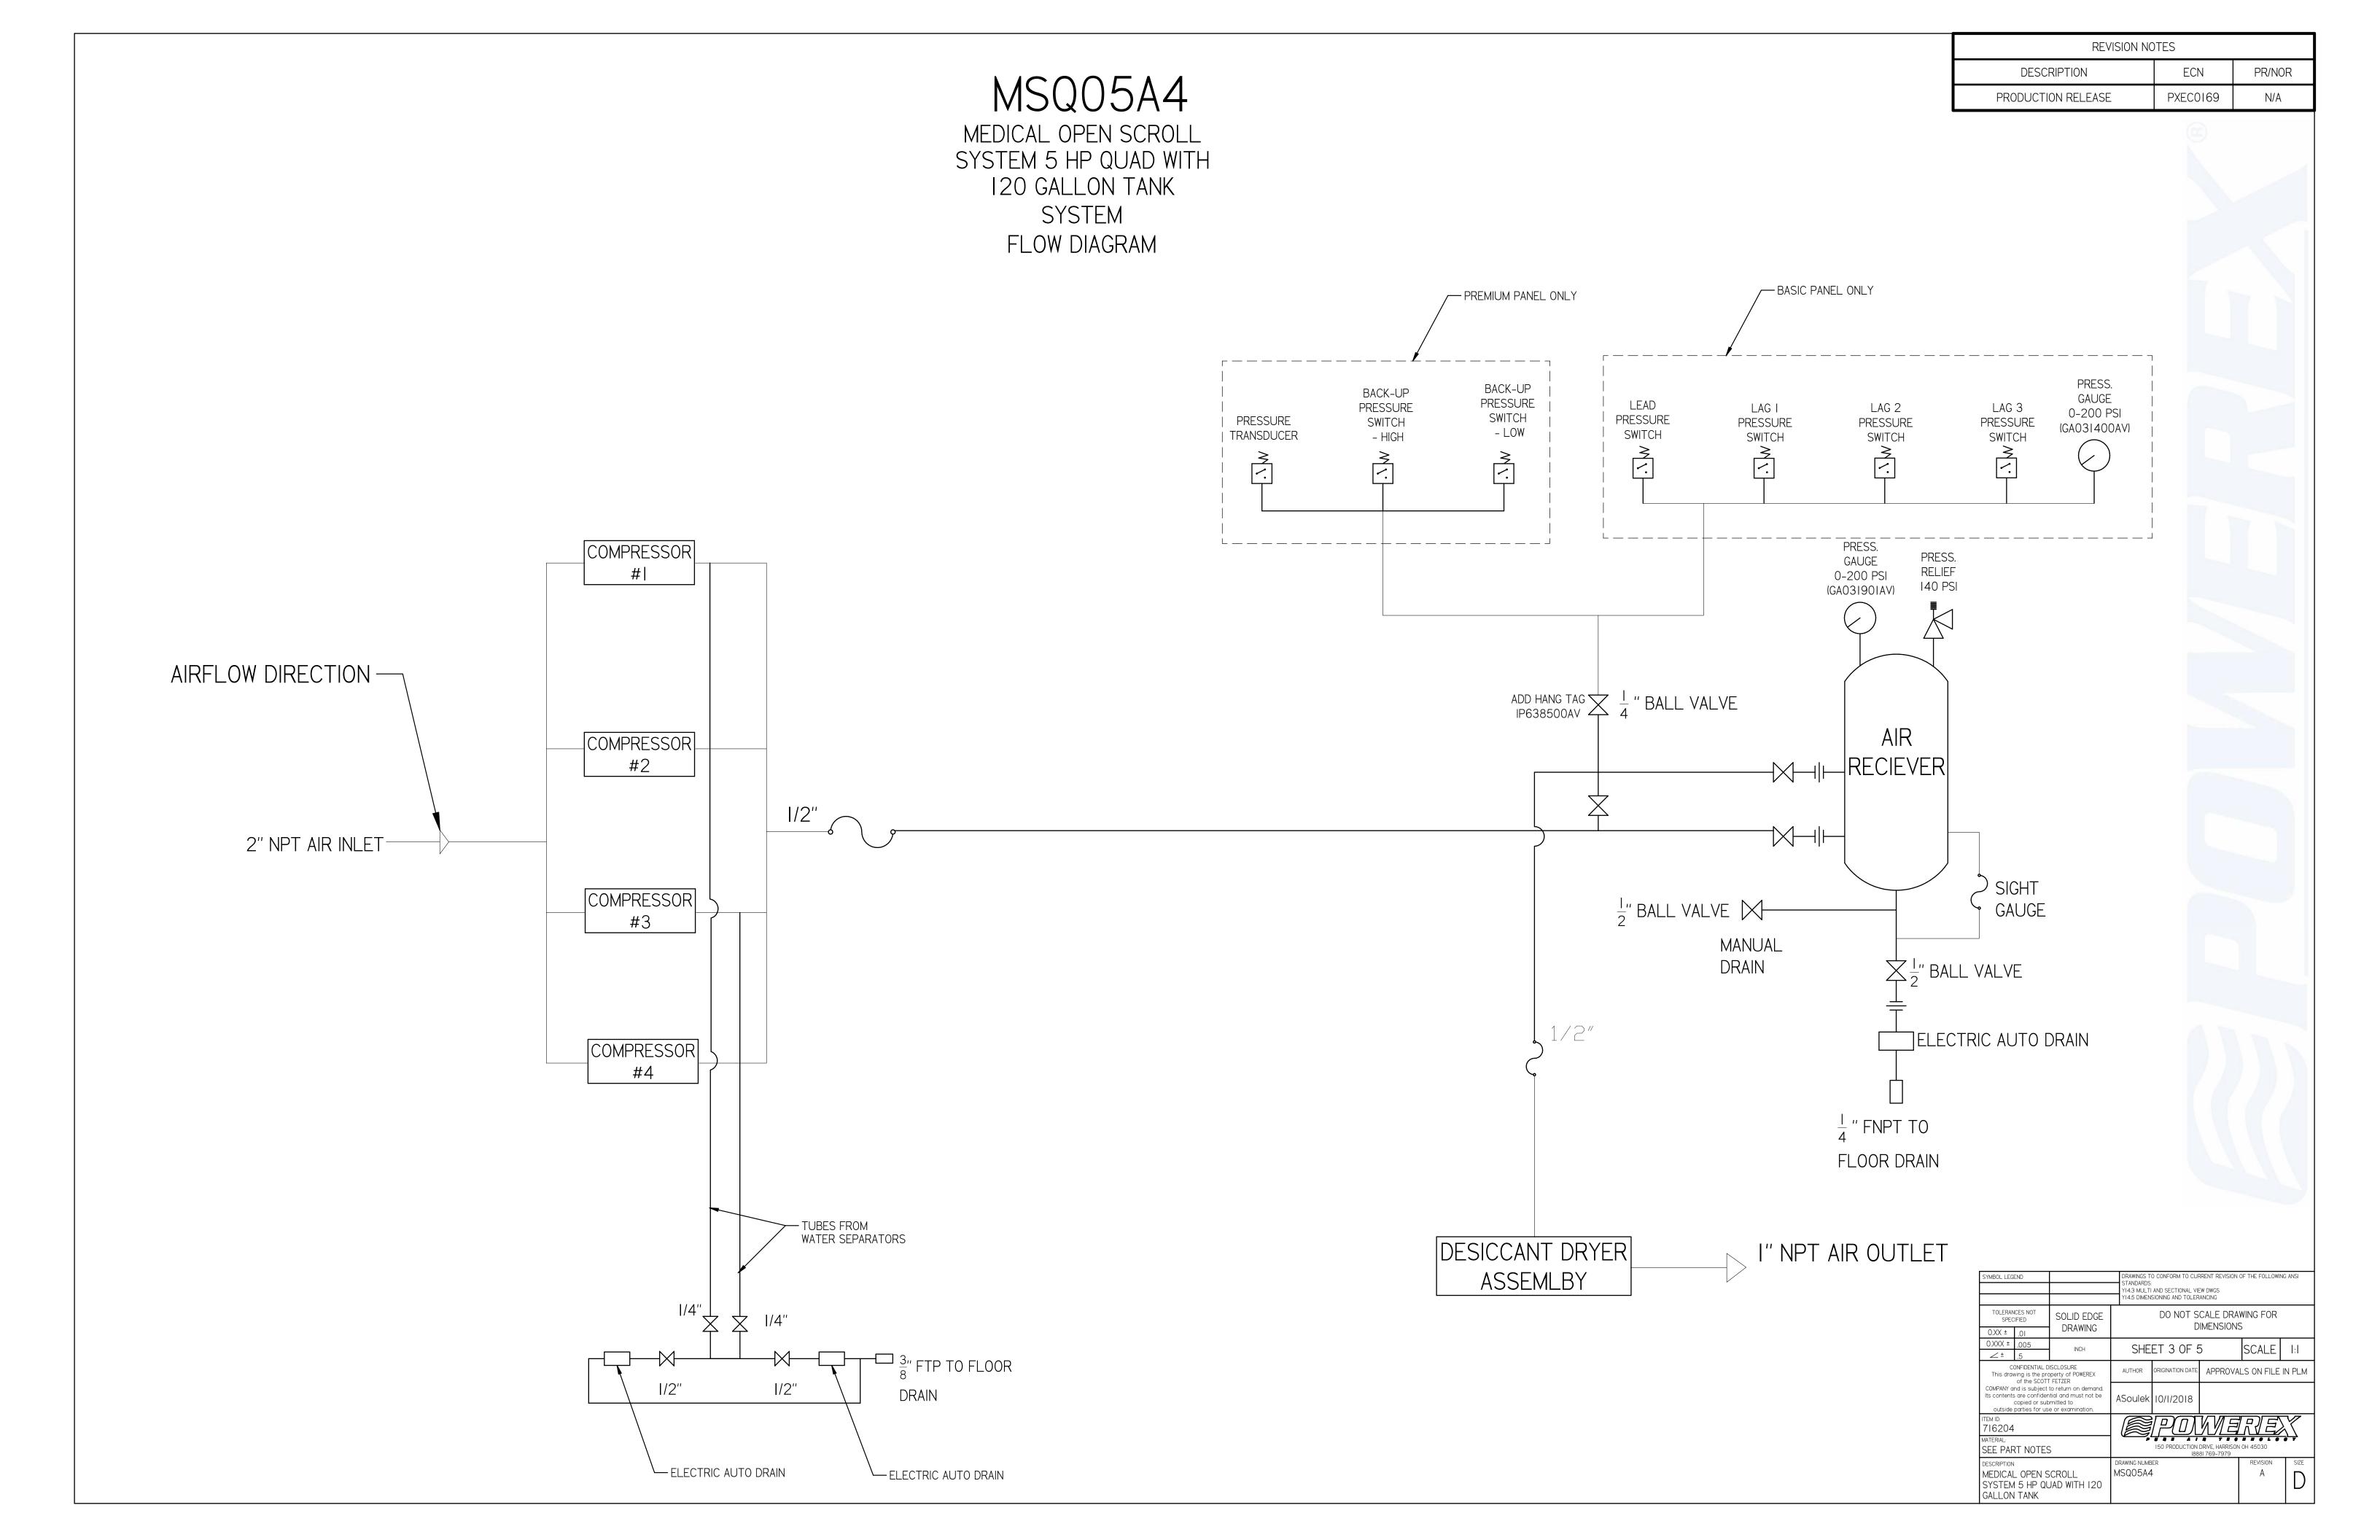

REVISION NOTES DESCRIPTION PR/NOR ECN PRODUCTION RELEASE PXEC0169

MSQ05A4 MEDICAL OPEN SCROLL SYSTEM 5 HP QUAD WITH 120 GALLON TANK MEDICAL COMPRESSOR FLOW DIAGRAM

PRESSURE SWITCH

REGULATOR

SEPARATOR

CHECK VALVE

HIGH TEMP SWITCH

FLEX LINE

RELIEF VALVE

INTAKE FILTER

AIR FILTER

3 WAY VALVE

CARBON FILTER

BALL VALVE

| 1 | SYMBOL LEG                                                                                                                                                                   | END      | <u> </u>               | DDAWINGS T                          | O CONFORM TO CUE   | DENT DEVICION                  | OF THE FOLLOWING             | 2 ANCI      |  |
|---|------------------------------------------------------------------------------------------------------------------------------------------------------------------------------|----------|------------------------|-------------------------------------|--------------------|--------------------------------|------------------------------|-------------|--|
|   | STMBUL LEG                                                                                                                                                                   | ENU      |                        | STANDARDS<br>YI4.3 MULTI            |                    | EW DWGS                        | OF THE FOLLOWIN              | J AINOI     |  |
|   | JI LOII ILD                                                                                                                                                                  |          | SOLID EDGE<br>DRAWING  | DO NOT SCALE DRAWING FOR DIMENSIONS |                    |                                |                              |             |  |
|   | 0.XX ±                                                                                                                                                                       | .01      | DRAWING                |                                     |                    | IIVILI 1010110                 | <u> </u>                     |             |  |
|   | 0.XXX ±                                                                                                                                                                      | .005     | INCH                   | SHE                                 | ET 4 OF 5          | 5                              | SCALE                        | 1:1         |  |
|   |                                                                                                                                                                              | .5       |                        |                                     |                    |                                |                              |             |  |
|   | CONFIDENTIAL DISCLOSURE This drawing is the property of POWEREX                                                                                                              |          | AUTHOR                 | ORIGINATION DATE                    | APPROVA            | LS ON FILE I                   | N PLM                        |             |  |
|   | of the SCOTT FETZER COMPANY and is subject to return on demand. Its contents are confidential and must not be copied or submitted to outside parties for use or examination. |          | ASoulek                | 10/1/2018                           |                    |                                |                              |             |  |
|   | TEM ID: 716204                                                                                                                                                               |          |                        |                                     | PO                 | WIS                            | RE                           | 7           |  |
|   | MATERIAL:<br>SEE PAF                                                                                                                                                         | RT NOTES | 5                      | ,                                   | I50 PRODUCTION (88 | DRIVE, HARRISON<br>8) 769-7979 | <b>M M ⊕ L ⊕</b><br>OH 45030 | <del></del> |  |
|   |                                                                                                                                                                              | OPENS    | SCROLL<br>JAD WITH 120 | DRAWING NUME<br>MSQ05A4             |                    |                                | REVISION<br>A                | SIZE        |  |