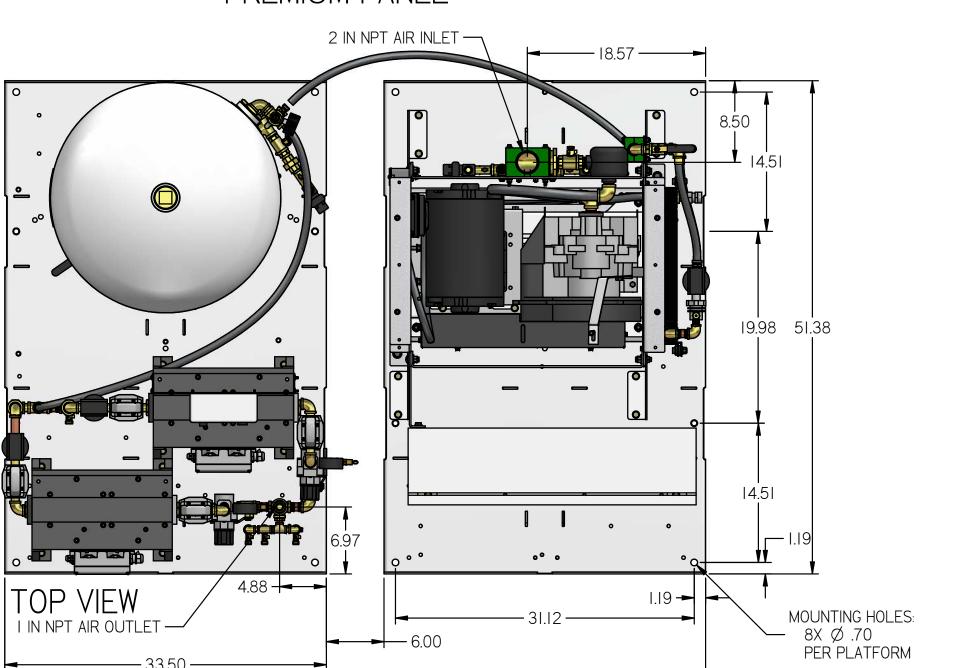

## MSQ05A4

MEDICAL OPEN SCROLL SYSTEM 5 HP QUAD WITH 120 GALLON TANK

## BASIC PANEL

RIGHT VIEW

NOTES:

I. APPROX SYSTEM WEIGHT: 2178 LB

2. 24" MINIMUM MAINTENANCE CLEARANCE RECOMMENDED

ALL SIDES. CLEARANCE FOR CONTROL PANELSHALL BE IN

REVISION NOTES

ECN