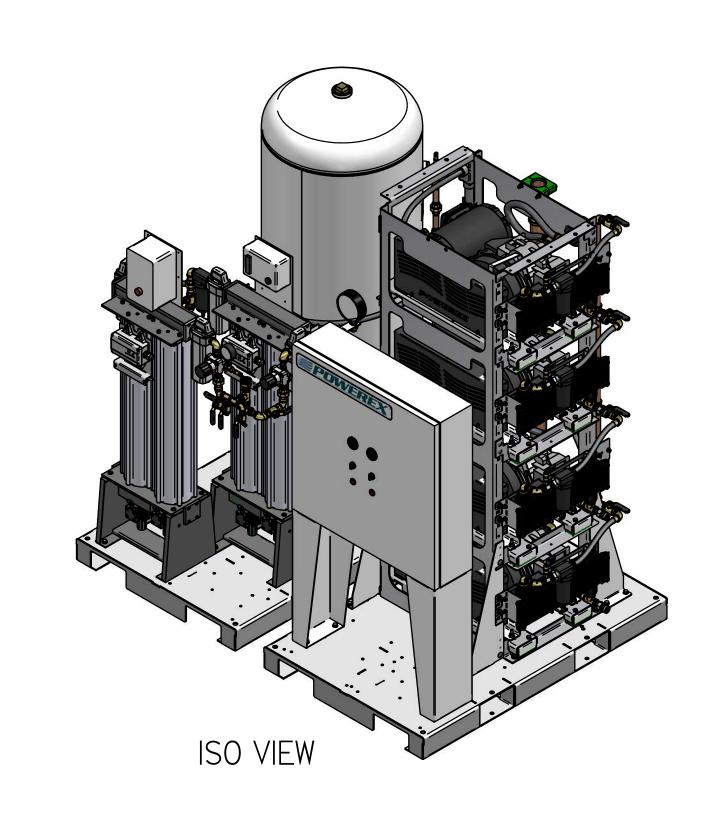

,                                                                                                                                               | I50 PRODUCTION<br>(88               | DRIVE, HARRISON<br>8) 769-7979 | OH 45030      | <b>0 Y</b> |  |  |
|                                                                                                                                                          | _ OPEN S<br>I 5 HP Ql | SCROLL<br>JAD WITH 120 | DRAWING NUME<br>MSQ05A4                                                                                                                         |                                     |                                | revision<br>A | SIZE       |  |  |

## MSQ05A4

MEDICAL OPEN SCROLL SYSTEM 5 HP QUAD WITH 120 GALLON TANK

## BASIC PANEL









RIGHT VIEW

NOTES:

I. APPROX SYSTEM WEIGHT: 2178 LB

2. 24" MINIMUM MAINTENANCE CLEARANCE RECOMMENDED

ALL SIDES. CLEARANCE FOR CONTROL PANELSHALL BE IN

REVISION NOTES

ECN

PXEC0169

PR/NOR

N/A

DESCRIPTION

PRODUCTION RELEASE

|                                                                                                                                                                              |          | LEARANCE FO<br>WITH OSHA/                                                |                                                                                   |                       |                                | _ BE IN       |                |  |
|-------------------------------------------------------------------------------------------------------------------------