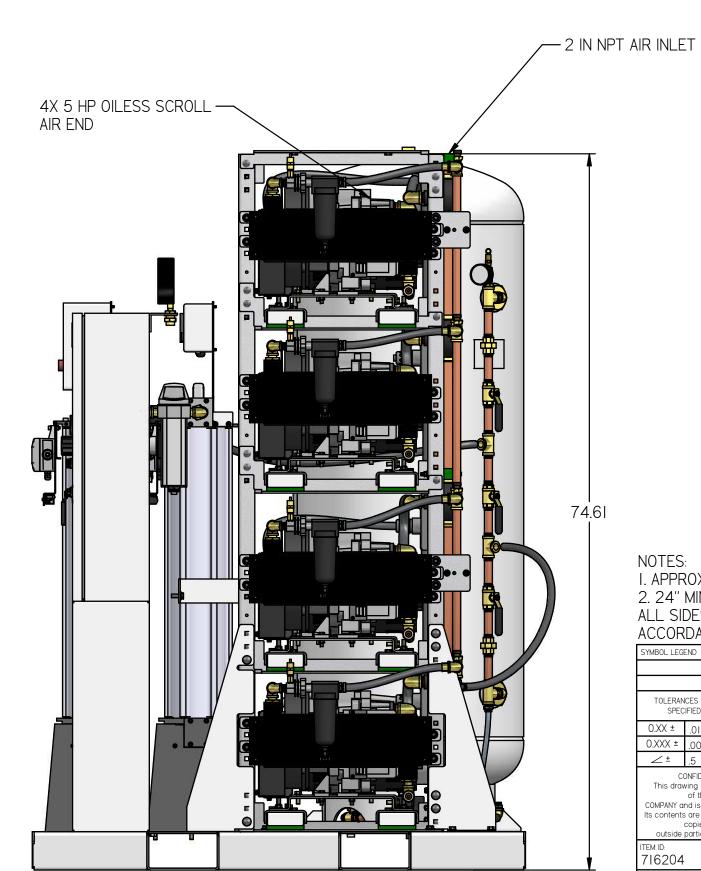

## MSQ05A4

MEDICAL OPEN SCROLL SYSTEM 5 HP QUAD WITH 120 GALLON TANK PREMIUM PANEL

RIGHT VIEW

| NOTES:                             |                  |
|------------------------------------|------------------|
| I. APPROX SYSTEM WEIGHT: 2178 LB   |                  |
| 2. 24" MINIMUM MAINTENANCE CLEARAN | CE RECOMMENDED   |
| ALL SIDES. CLEARANCE FOR CONTROL F | PANELSHALL BE IN |
| ACCORDANCE WITH OSHA/NEC REQUIREN  | MENTS            |
|                                    |                  |

| SYMBOL LEG                                                                                                                                               | END                   |                        | DRAWINGS TO CONFORM TO CURRENT REVISION OF THE FOLLOWING ANSI STANDARDS: Y14.3 MULTI AND SECTIONAL VIEW DWGS Y14.5 DIMENSIONING AND TOLERANCING |                                     |                                |               |            |  |  |
|----------------------------------------------------------------------------------------------------------------------------------------------------------|-----------------------|------------------------|-------------------------------------------------------------------------------------------------------------------------------------------------|-------------------------------------|--------------------------------|---------------|------------|--|--|
| TOLERANCES NOT SPECIFIED SOLID EDGE DRAWING                                                                                                              |                       |                        |                                                                                                                                                 | DO NOT SCALE DRAWING FOR DIMENSIONS |                                |               |            |  |  |
| 0.XXX ±                                                                                                                                                  | .01<br>.005           | INCH                   | SHE                                                                                                                                             | SHEET I OF 5                        |                                |               | 1:10       |  |  |
| CONFIDENTIAL DISCLOSURE This drawing is the property of POWEREX of the SCOTT FETZER                                                                      |                       | AUTHOR                 | ORIGINATION DATE                                                                                                                                | APPROVAL                            | _S ON FILE                     | IN PLM        |            |  |  |
| COMPANY and is subject to return on demand. Its contents are confidential and must not be copied or submitted to outside parties for use or examination. |                       | ASoulek                | 10/1/2018                                                                                                                                       |                                     |                                |               |            |  |  |
| TEM ID:<br>716204                                                                                                                                        |                       |                        |                                                                                                                                                 | PO                                  |                                | NE            |            |  |  |
| MATERIAL:<br>SEE PART NOTES                                                                                                                              |                       |                        | ,                                                                                                                                               | I50 PRODUCTION<br>(88               | DRIVE, HARRISON<br>8) 769-7979 | OH 45030      | <b>0 Y</b> |  |  |
|                                                                                                                                                          | _ OPEN S<br>I 5 HP Ql | SCROLL<br>JAD WITH 120 | DRAWING NUME<br>MSQ05A4                                                                                                                         |                                     |                                | revision<br>A | SIZE       |  |  |