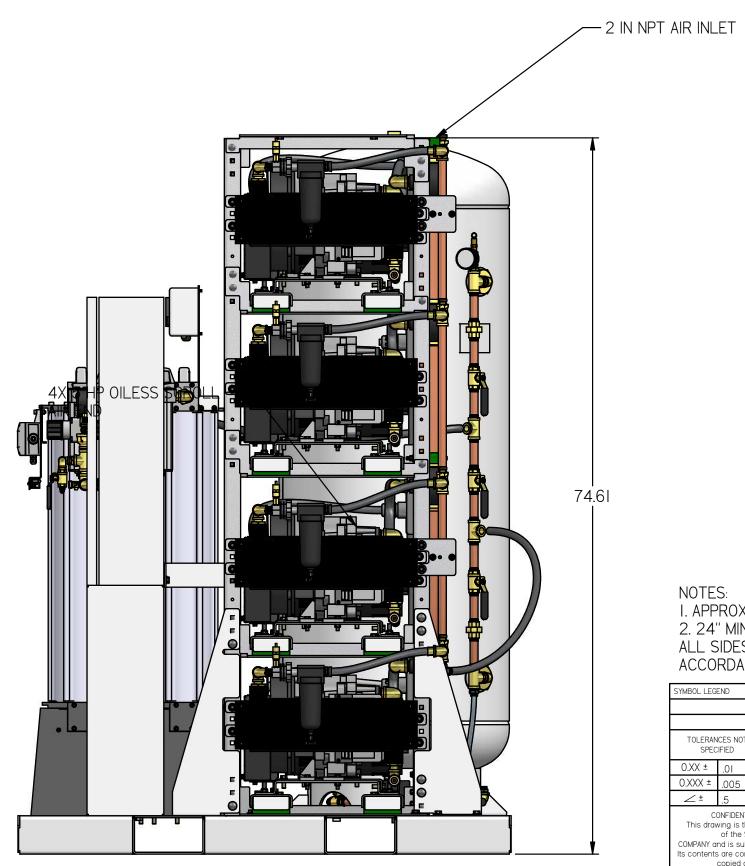

## MSQ05A4

MEDICAL OPEN SCROLL SYSTEM 5 HP QUAD WITH 120 GALLON TANK PREMIUM PANEL

RIGHT VIEW

| NOTES:                             |                  |
|------------------------------------|------------------|
| I. APPROX SYSTEM WEIGHT: 2178 LB   |                  |
| 2. 24" MINIMUM MAINTENANCE CLEARAN | CE RECOMMENDED   |
| ALL SIDES. CLEARANCE FOR CONTROL F | PANELSHALL BE IN |
| ACCORDANCE WITH OSHA/NEC REQUIREN  | MENTS            |
|                                    |                  |