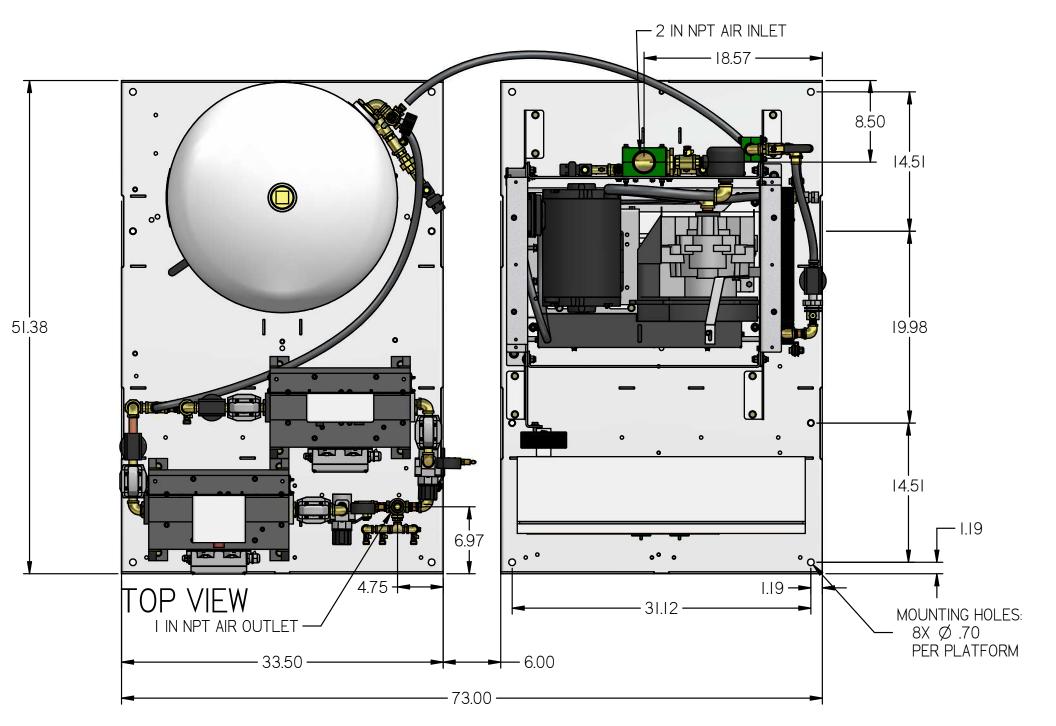

## MSQ05A4

MEDICAL OPEN SCROLL SYSTEM 5 HP QUAD WITH 120 GALLON TANK PREMIUM PANEL

RIGHT VIEW

| NOTES:                             |                  |
|------------------------------------|------------------|
| I. APPROX SYSTEM WEIGHT: 2178 LB   |                  |
| 2. 24" MINIMUM MAINTENANCE CLEARAN | CE RECOMMENDED   |
| ALL SIDES. CLEARANCE FOR CONTROL F | PANELSHALL BE IN |
| ACCORDANCE WITH OSHA/NEC REQUIREN  | MENTS            |
|                                    |                  |