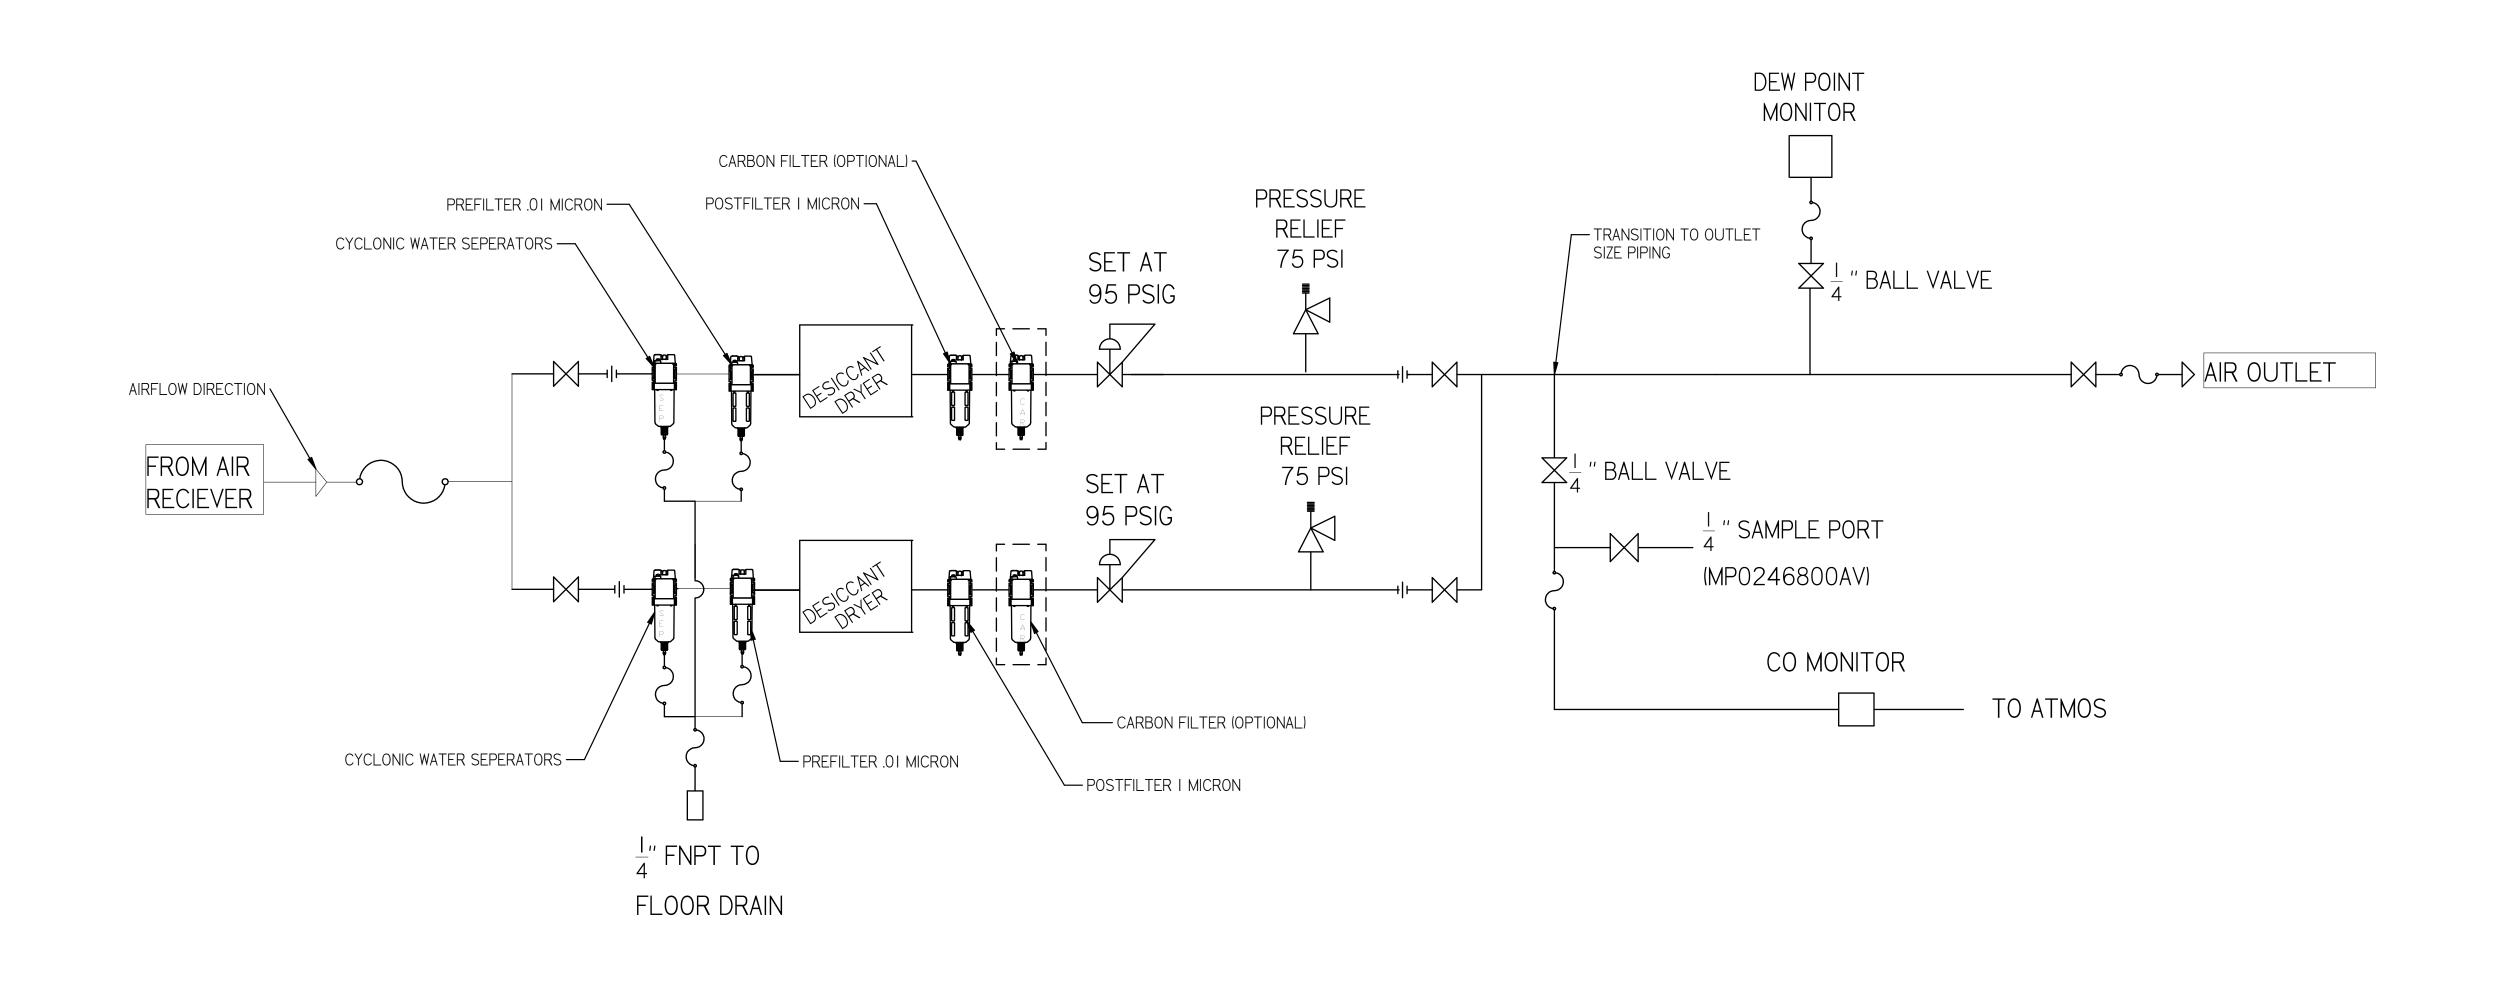

MSQ05A4

MEDICAL OPEN SCROLL SYSTEM 5 HP QUAD WITH 120 GALLON TANK

> MEDICAL DRYER FLOW DIAGRAM

| REVISION NOTES     |          |        |  |  |  |
|--------------------|----------|--------|--|--|--|
| DESCRIPTION        | ECN      | PR/NOR |  |  |  |
| PRODUCTION RELEASE | PXEC0169 | N/A    |  |  |  |

|            | PIPE SIZE CHART     |                  |  |  |  |
|------------|---------------------|------------------|--|--|--|
| PUMP COUNT | DRYER PLUMBING SIZE | OUTLET PIPE SIZE |  |  |  |
| 2          | 1/2"                | 1/2"             |  |  |  |
| 3          | 1/2"                | ["               |  |  |  |
| 4          | 1/2"                | ]"               |  |  |  |
| 6          | ["                  | I-I/2"           |  |  |  |
| 8          | ["                  | I-I/2"           |  |  |  |
| 9          | ["                  | I-I/2"           |  |  |  |
| 12         | I-I/2"              | 2"               |  |  |  |
| 15         | I-I/2"              | 2"               |  |  |  |
| 18         | I-I/2"              | 2"               |  |  |  |