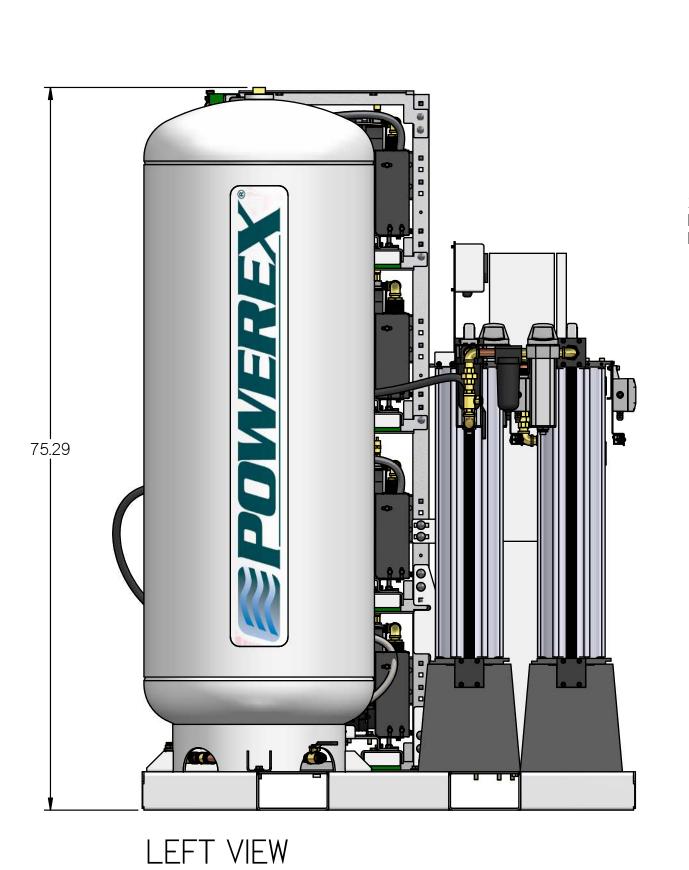

## MSQ05A4

MEDICAL OPEN SCROLL SYSTEM 5 HP QUAD WITH 120 GALLON TANK PREMIUM PANEL

RIGHT VIEW

| NOTES:                             |                  |
|------------------------------------|------------------|
| I. APPROX SYSTEM WEIGHT: 2178 LB   |                  |
| 2. 24" MINIMUM MAINTENANCE CLEARAN | CE RECOMMENDED   |
| ALL SIDES. CLEARANCE FOR CONTROL F | PANELSHALL BE IN |
| ACCORDANCE WITH OSHA/NEC REQUIREN  | MENTS            |
|                                    |                  |

## MSQ05A4

MEDICAL OPEN SCROLL SYSTEM 5 HP QUAD WITH 120 GALLON TANK