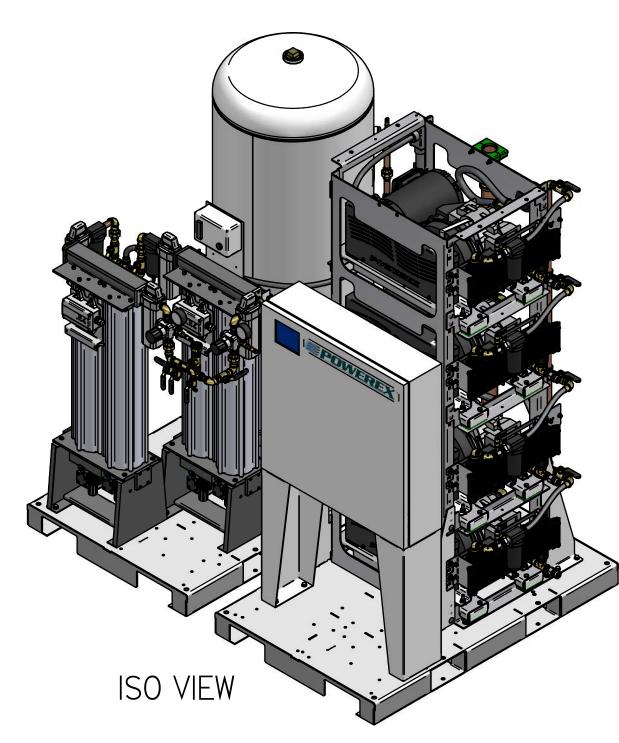

## MSQ05A4

MEDICAL OPEN SCROLL SYSTEM 5 HP QUAD WITH 120 GALLON TANK PREMIUM PANEL

RIGHT VIEW

| NOTES:                             |                  |
|------------------------------------|------------------|
| I. APPROX SYSTEM WEIGHT: 2178 LB   |                  |
| 2. 24" MINIMUM MAINTENANCE CLEARAN | CE RECOMMENDED   |
| ALL SIDES. CLEARANCE FOR CONTROL F | PANELSHALL BE IN |
| ACCORDANCE WITH OSHA/NEC REQUIREN  | MENTS            |
|                                    |                  |

## MSQ05A4

MEDICAL OPEN SCROLL SYSTEM 5 HP QUAD WITH 120 GALLON TANK