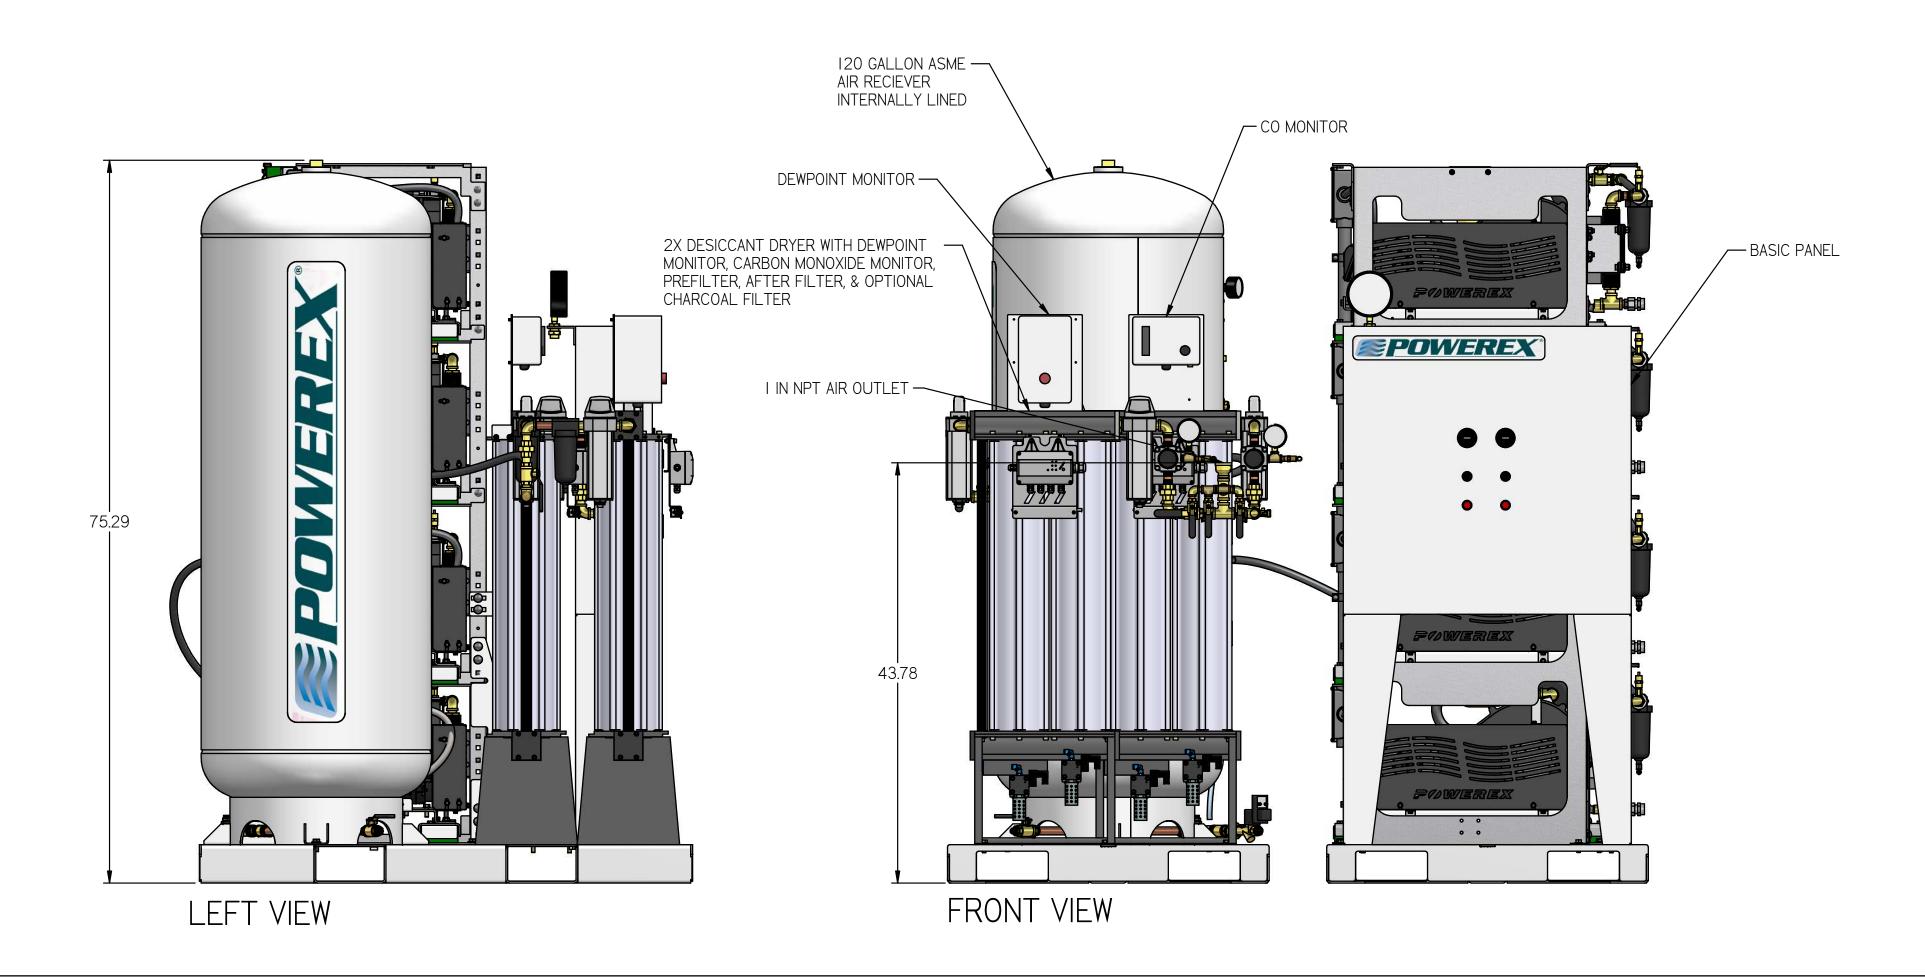

## MSQ05A4

MEDICAL OPEN SCROLL SYSTEM 5 HP QUAD WITH 120 GALLON TANK

## BASIC PANEL

RIGHT VIEW

NOTES:

I. APPROX SYSTEM WEIGHT: 2178 LB

2. 24" MINIMUM MAINTENANCE CLEARANCE RECOMMENDED

ALL SIDES. CLEARANCE FOR CONTROL PANELSHALL BE IN

REVISION NOTES

ECN