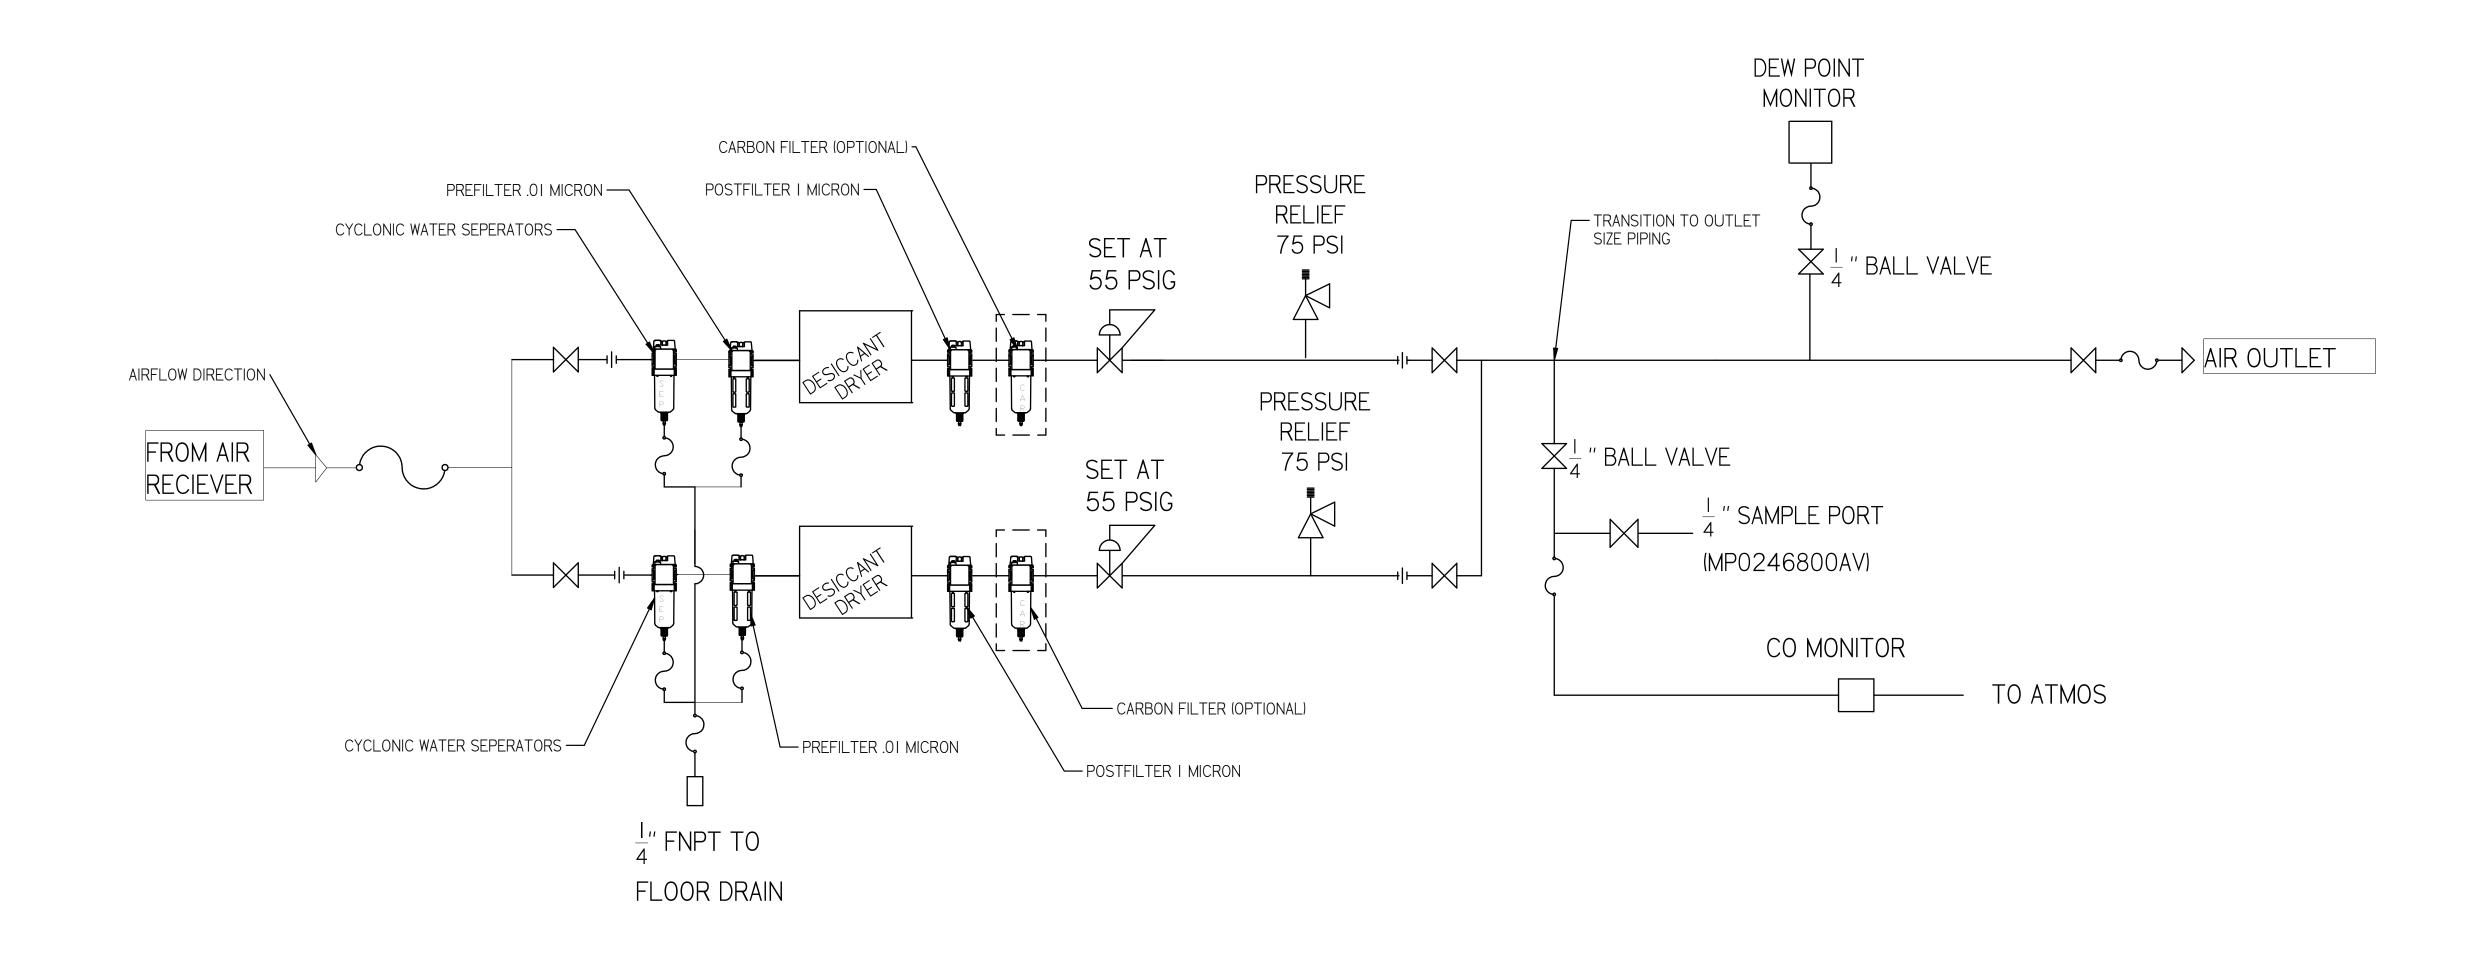

MSQI0A5

MEDICAL OPEN SCROLL 10 HP QUADPLEX WITH 200 GALLON TANK

> MEDICAL DRYER FLOW DIAGRAM

| REVISION NOTES    |          |        |  |  |
|-------------------|----------|--------|--|--|
| DESCRIPTION       | ECN      | PR/NOR |  |  |
| PRODUCTION RELASE | PXEC0169 | N/A    |  |  |