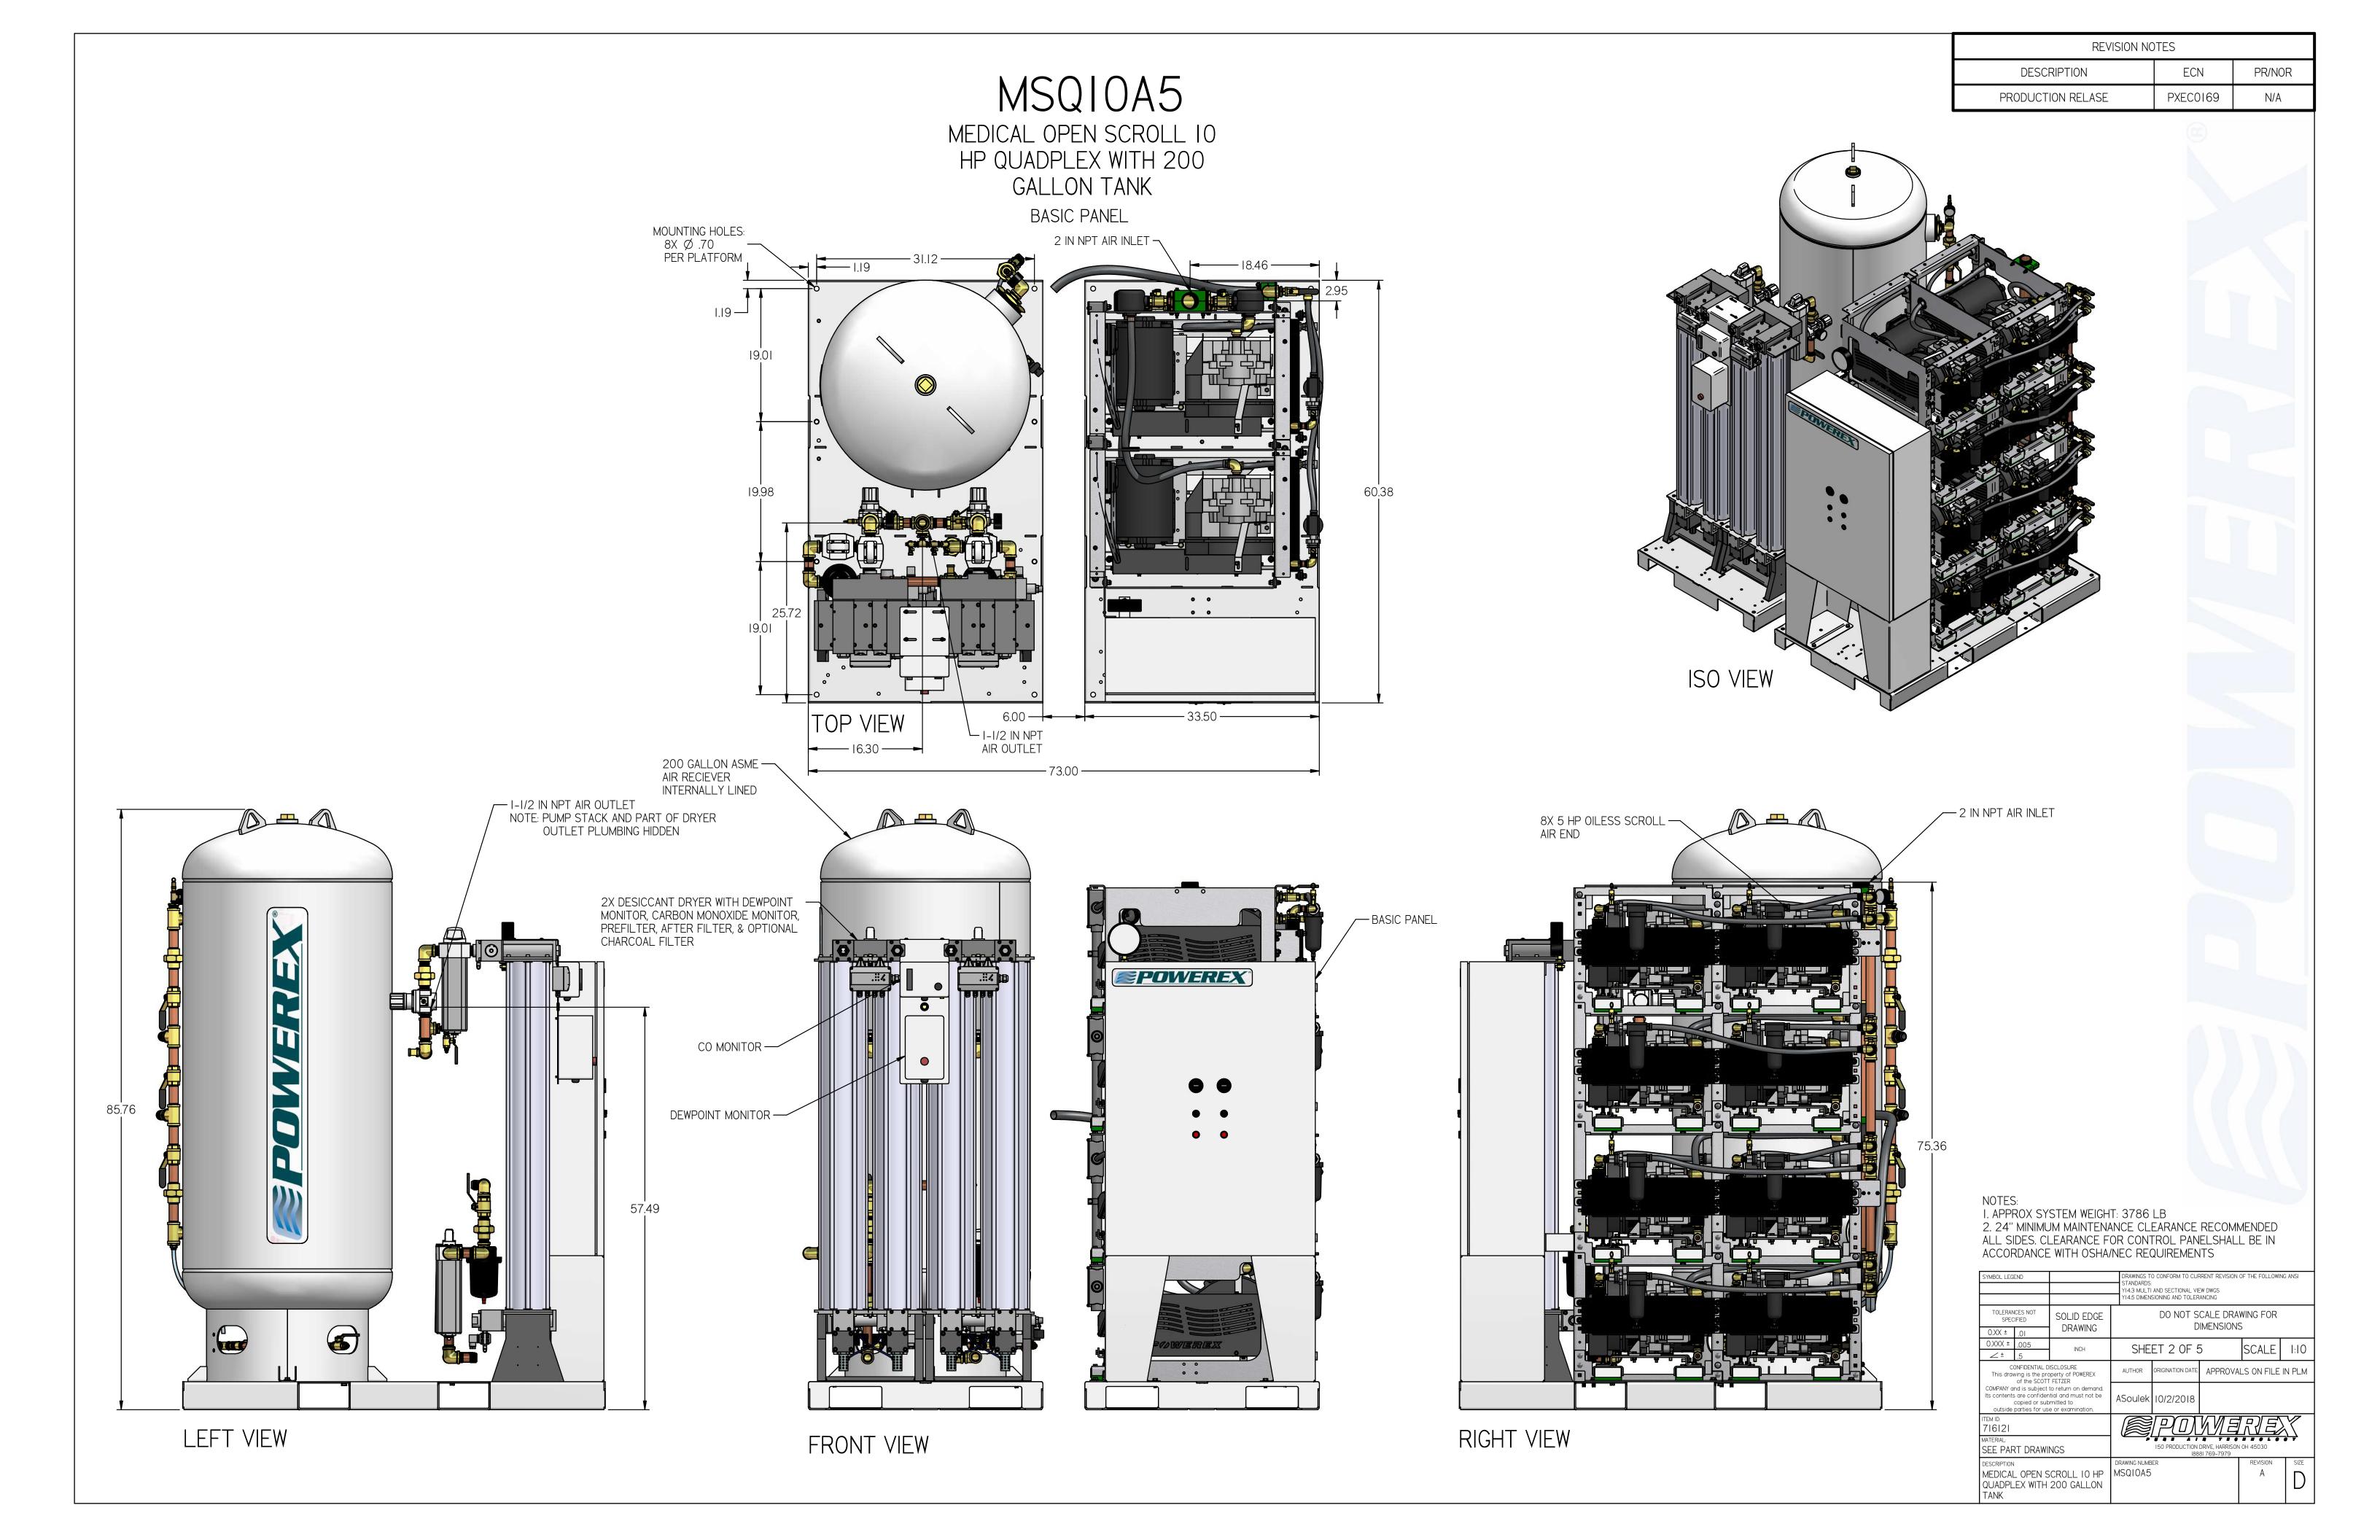

MSQI0A5

MEDICAL OPEN SCROLL 10 HP QUADPLEX WITH 200 GALLON TANK

> MEDICAL COMPRESSOR FLOW DIAGRAM

TO DISCHARGE TREE

|       | LEGEND        |            |                  |  |  |  |
|-------|---------------|------------|------------------|--|--|--|
|       | RELIEF VALVE  | <u></u> ✓. | PRESSURE SWITCH  |  |  |  |
|       | INTAKE FILTER |            | REGULATOR        |  |  |  |
|       | AIR FILTER    | S E P      | SEPARATOR        |  |  |  |
|       | 3 WAY VALVE   |            | CHECK VALVE      |  |  |  |
| C A R | CARBON FILTER |            | FLEX LINE        |  |  |  |
|       | BALL VALVE    | TSH        | HIGH TEMP SWITCH |  |  |  |

| SYMBOL LEGEND                                                                                                                                            |      | DRAWINGS TO CONFORM TO CURRENT REVISION OF THE FOLLOWING ANSI STANDARDS: Y14.3 MULTI AND SECTIONAL VIEW DWGS Y14.5 DIMENSIONING AND TOLERANCING |                                                           |                          |       |               |      |
|----------------------------------------------------------------------------------------------------------------------------------------------------------|------|-------------------------------------------------------------------------------------------------------------------------------------------------|-----------------------------------------------------------|--------------------------|-------|---------------|------|
| TOLERANCES NOT SPECIFIED S                                                                                                                               |      | SOLID EDGE<br>DRAWING                                                                                                                           | DO NOT SCALE DRAWING FOR DIMENSIONS                       |                          |       |               |      |
| 0.XXX ±                                                                                                                                                  | .005 | INCH                                                                                                                                            | SHEET 4 OF 5                                              |                          |       | SCALE         | 1:1  |
| CONFIDENTIAL DISCLOSURE This drawing is the property of POWEREX of the SCOTT FFT7FR                                                                      |      | AUTHOR                                                                                                                                          | ORIGINATION DATE                                          | APPROVALS ON FILE IN PLM |       | IN PLM        |      |
| COMPANY and is subject to return on demand. Its contents are confidential and must not be copied or submitted to outside parties for use or examination. |      | ASoulek                                                                                                                                         | 10/2/2018                                                 |                          |       |               |      |
| TEM ID:<br>716121                                                                                                                                        |      |                                                                                                                                                 |                                                           | PO                       | W I E | NE            | 1    |
| MATERIAL:<br>SEE PART DRAWINGS                                                                                                                           |      |                                                                                                                                                 | 150 PRODUCTION DRIVE, HARRISON OH 45030<br>(888) 769-7979 |                          |       |               |      |
| DESCRIPTION MEDICAL OPEN SCROLL 10 HP QUADPLEX WITH 200 GALLON TANK                                                                                      |      |                                                                                                                                                 | DRAWING NUMB                                              |                          |       | REVISION<br>A | SIZE |