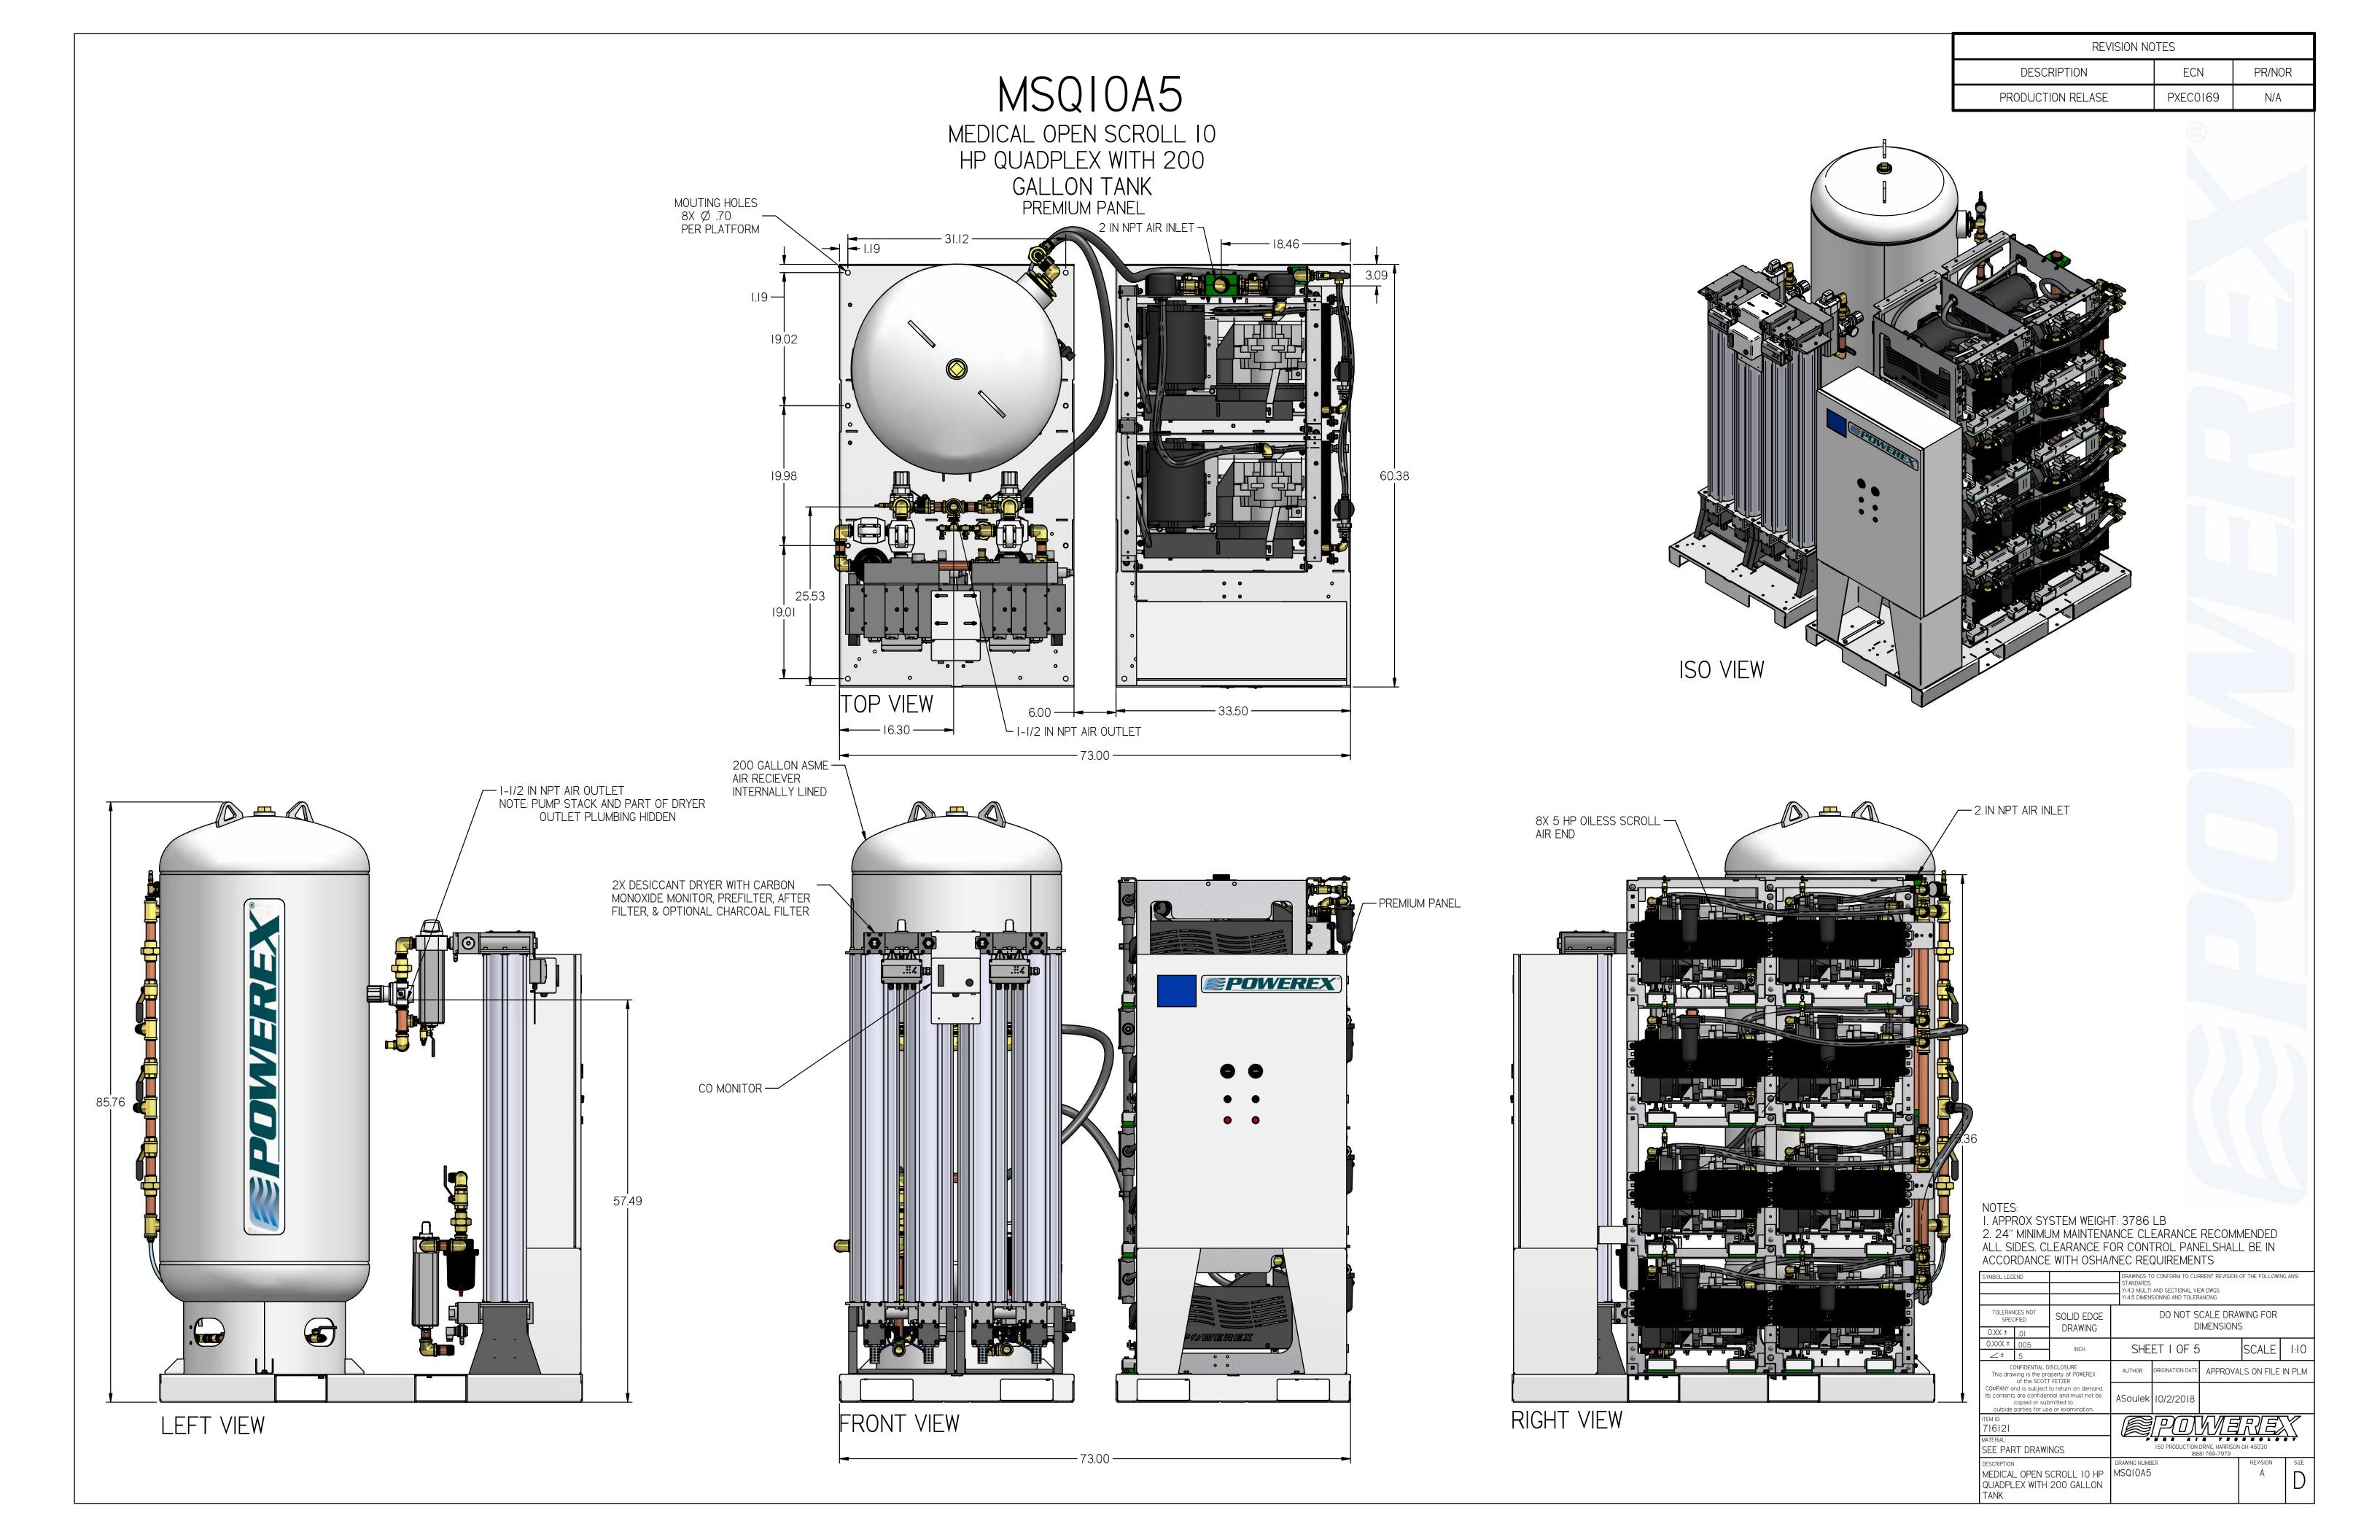

MSQI0A5

MEDICAL OPEN SCROLL 10 HP QUADPLEX WITH 200 GALLON TANK

> MEDICAL COMPRESSOR FLOW DIAGRAM

TO DISCHARGE TREE

|       | LEGEND        |            |                  |  |  |  |
|-------|---------------|------------|------------------|--|--|--|
|       | RELIEF VALVE  | <u></u> ✓. | PRESSURE SWITCH  |  |  |  |
|       | INTAKE FILTER |            | REGULATOR        |  |  |  |
|       | AIR FILTER    | S E P      | SEPARATOR        |  |  |  |
|       | 3 WAY VALVE   |            | CHECK VALVE      |  |  |  |
| C A R | CARBON FILTER |            | FLEX LINE        |  |  |  |
|       | BALL VALVE    | TSH        | HIGH TEMP SWITCH |  |  |  |

| SYMBOL LEGEND                                                                                                                                            |      | DRAWINGS TO CONFORM TO CURRENT REVISION OF THE FOLLOWING ANSI STANDARDS: Y14.3 MULTI AND SECTIONAL VIEW DWGS Y14.5 DIMENSIONING AND TOLERANCING |                                                           |                          |       |               |      |
|----------------------------------------------------------------------------------------------------------------------------------------------------------|------|-------------------------------------------------------------------------------------------------------------------------------------------------|-----------------------------------------------------------|--------------------------|-------|---------------|------|
| TOLERANCES NOT SPECIFIED S                                                                                                                               |      | SOLID EDGE<br>DRAWING                                                                                                                           | DO NOT SCALE DRAWING FOR DIMENSIONS                       |                          |       |               |      |
| 0.XXX ±                                                                                                                                                  | .005 | INCH                                                                                                                                            | SHEET 4 OF 5                                              |                          |       | SCALE         | 1:1  |
| CONFIDENTIAL DISCLOSURE This drawing is the property of POWEREX of the SCOTT FFT7FR                                                                      |      | AUTHOR                                                                                                                                          | ORIGINATION DATE                                          | APPROVALS ON FILE IN PLM |       | IN PLM        |      |
| COMPANY and is subject to return on demand. Its contents are confidential and must not be copied or submitted to outside parties for use or examination. |      | ASoulek                                                                                                                                         | 10/2/2018                                                 |                          |       |               |      |
| TEM ID:<br>716121                                                                                                                                        |      |                                                                                                                                                 |                                                           | PO                       | W I E | NE            | 1    |
| MATERIAL:<br>SEE PART DRAWINGS                                                                                                                           |      |                                                                                                                                                 | 150 PRODUCTION DRIVE, HARRISON OH 45030<br>(888) 769-7979 |                          |       |               |      |
| DESCRIPTION MEDICAL OPEN SCROLL 10 HP QUADPLEX WITH 200 GALLON TANK                                                                                      |      |                                                                                                                                                 | DRAWING NUMB                                              |                          |       | REVISION<br>A | SIZE |