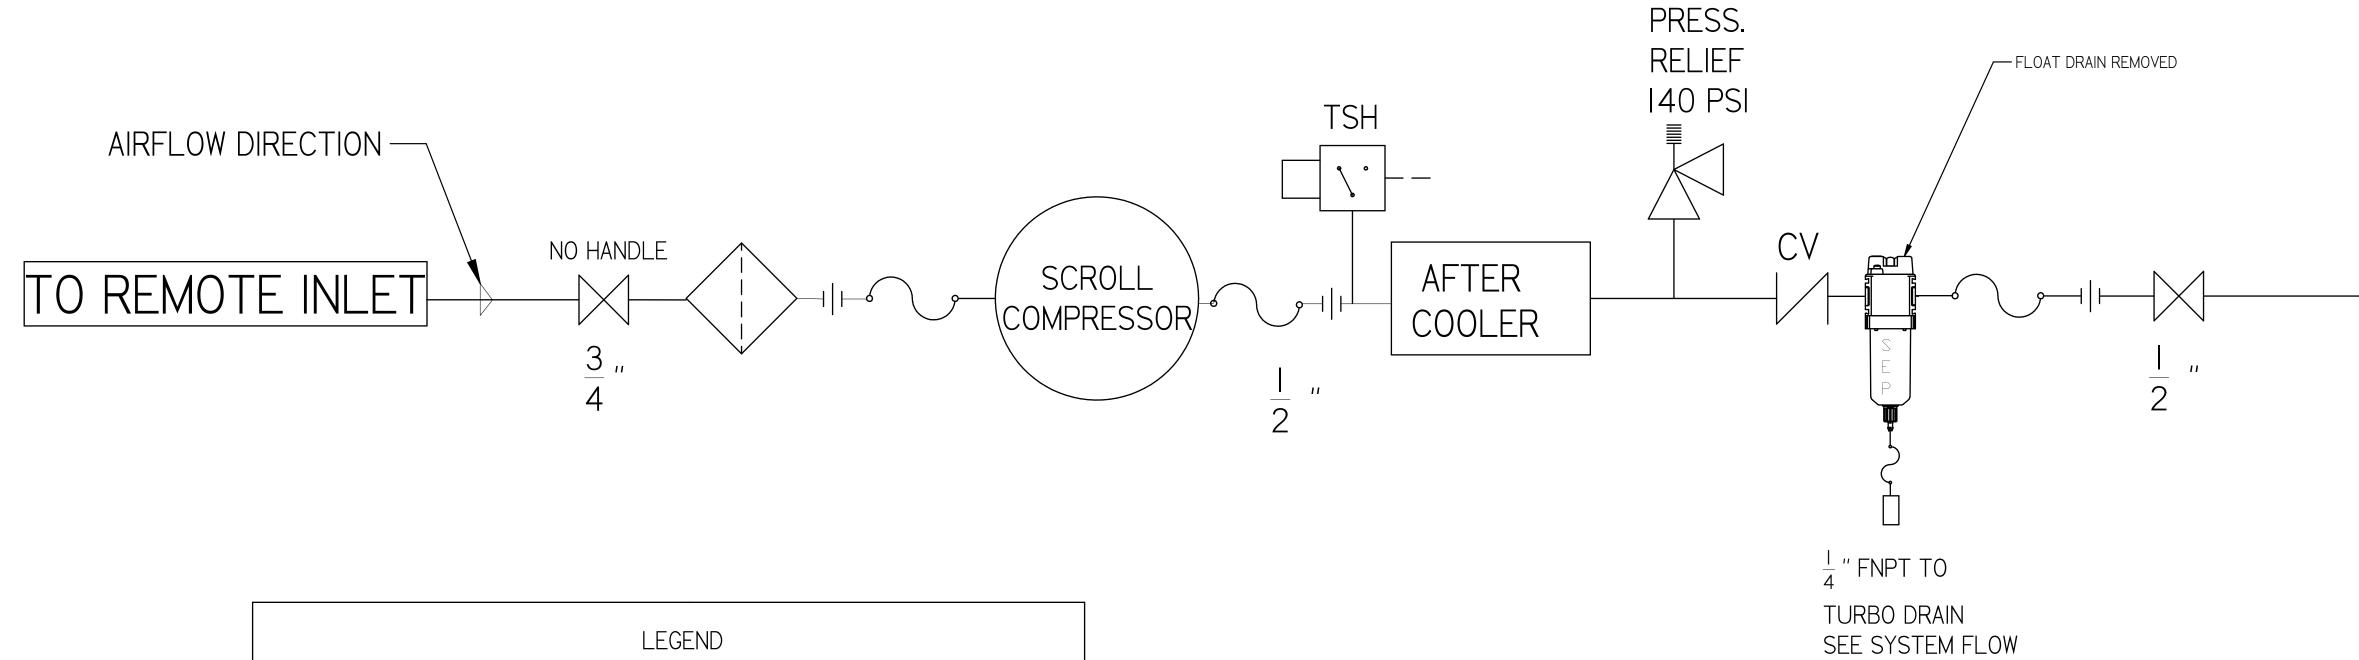

MSQI0A5

MEDICAL OPEN SCROLL 10 HP QUADPLEX WITH 200 GALLON TANK

> MEDICAL DRYER FLOW DIAGRAM

| REVISION NOTES    |          |        |  |  |
|-------------------|----------|--------|--|--|
| DESCRIPTION       | ECN      | PR/NOR |  |  |
| PRODUCTION RELASE | PXEC0169 | N/A    |  |  |

| SYMBOL LEG                                                                                                  | END         |                                                                | DRAWINGS TO CONFORM TO CURRENT REVISION OF THE FOLLOWI<br>STANDARDS:<br>Y14.3 MULTI AND SECTIONAL VIEW DWGS<br>Y14.5 DIMENSIONING AND TOLERANCING |                         |    | NG ANSI       |      |
|-------------------------------------------------------------------------------------------------------------|-------------|----------------------------------------------------------------|---------------------------------------------------------------------------------------------------------------------------------------------------|-------------------------|----|---------------|------|
| TOLERANCES NOT SPECIFIED                                                                                    |             | SOLID EDGE<br>DRAWING                                          | DO NOT SCALE DRAWING FOR DIMENSIONS                                                                                                               |                         |    |               |      |
| 0.XXX ±                                                                                                     | .01<br>.005 | INCH                                                           | SHEET 5 OF 5                                                                                                                                      |                         |    | SCALE         | 1:1  |
| CONFIDENTIAL DISCLOSURE This drawing is the property of POWEREX of the SCOTT FETZER                         |             | AUTHOR                                                         | ORIGINATION DATE                                                                                                                                  | APPROVALS ON FILE IN PL |    | IN PLN        |      |
| COMPANY and is subject to re Its contents are confidential of copied or submitte outside parties for use or |             | t to return on demand.<br>Intial and must not be<br>bmitted to | ASoulek                                                                                                                                           | 10/2/2018               |    |               |      |
| TTEM ID: 716121                                                                                             |             |                                                                | PO                                                                                                                                                | W/I                     | NE | N.            |      |
| MATERIAL: SEE PART DRAWINGS                                                                                 |             |                                                                | I50 PRODUCTION DRIVE, HARRISON OH 45030<br>(888) 769-7979                                                                                         |                         |    |               |      |
| MEDICAL OPEN SCROLL 10 HP<br>QUADPLEX WITH 200 GALLON<br>TANK                                               |             |                                                                | DRAWING NUMBER MSQ10A5                                                                                                                            |                         |    | REVISION<br>A | SIZE |