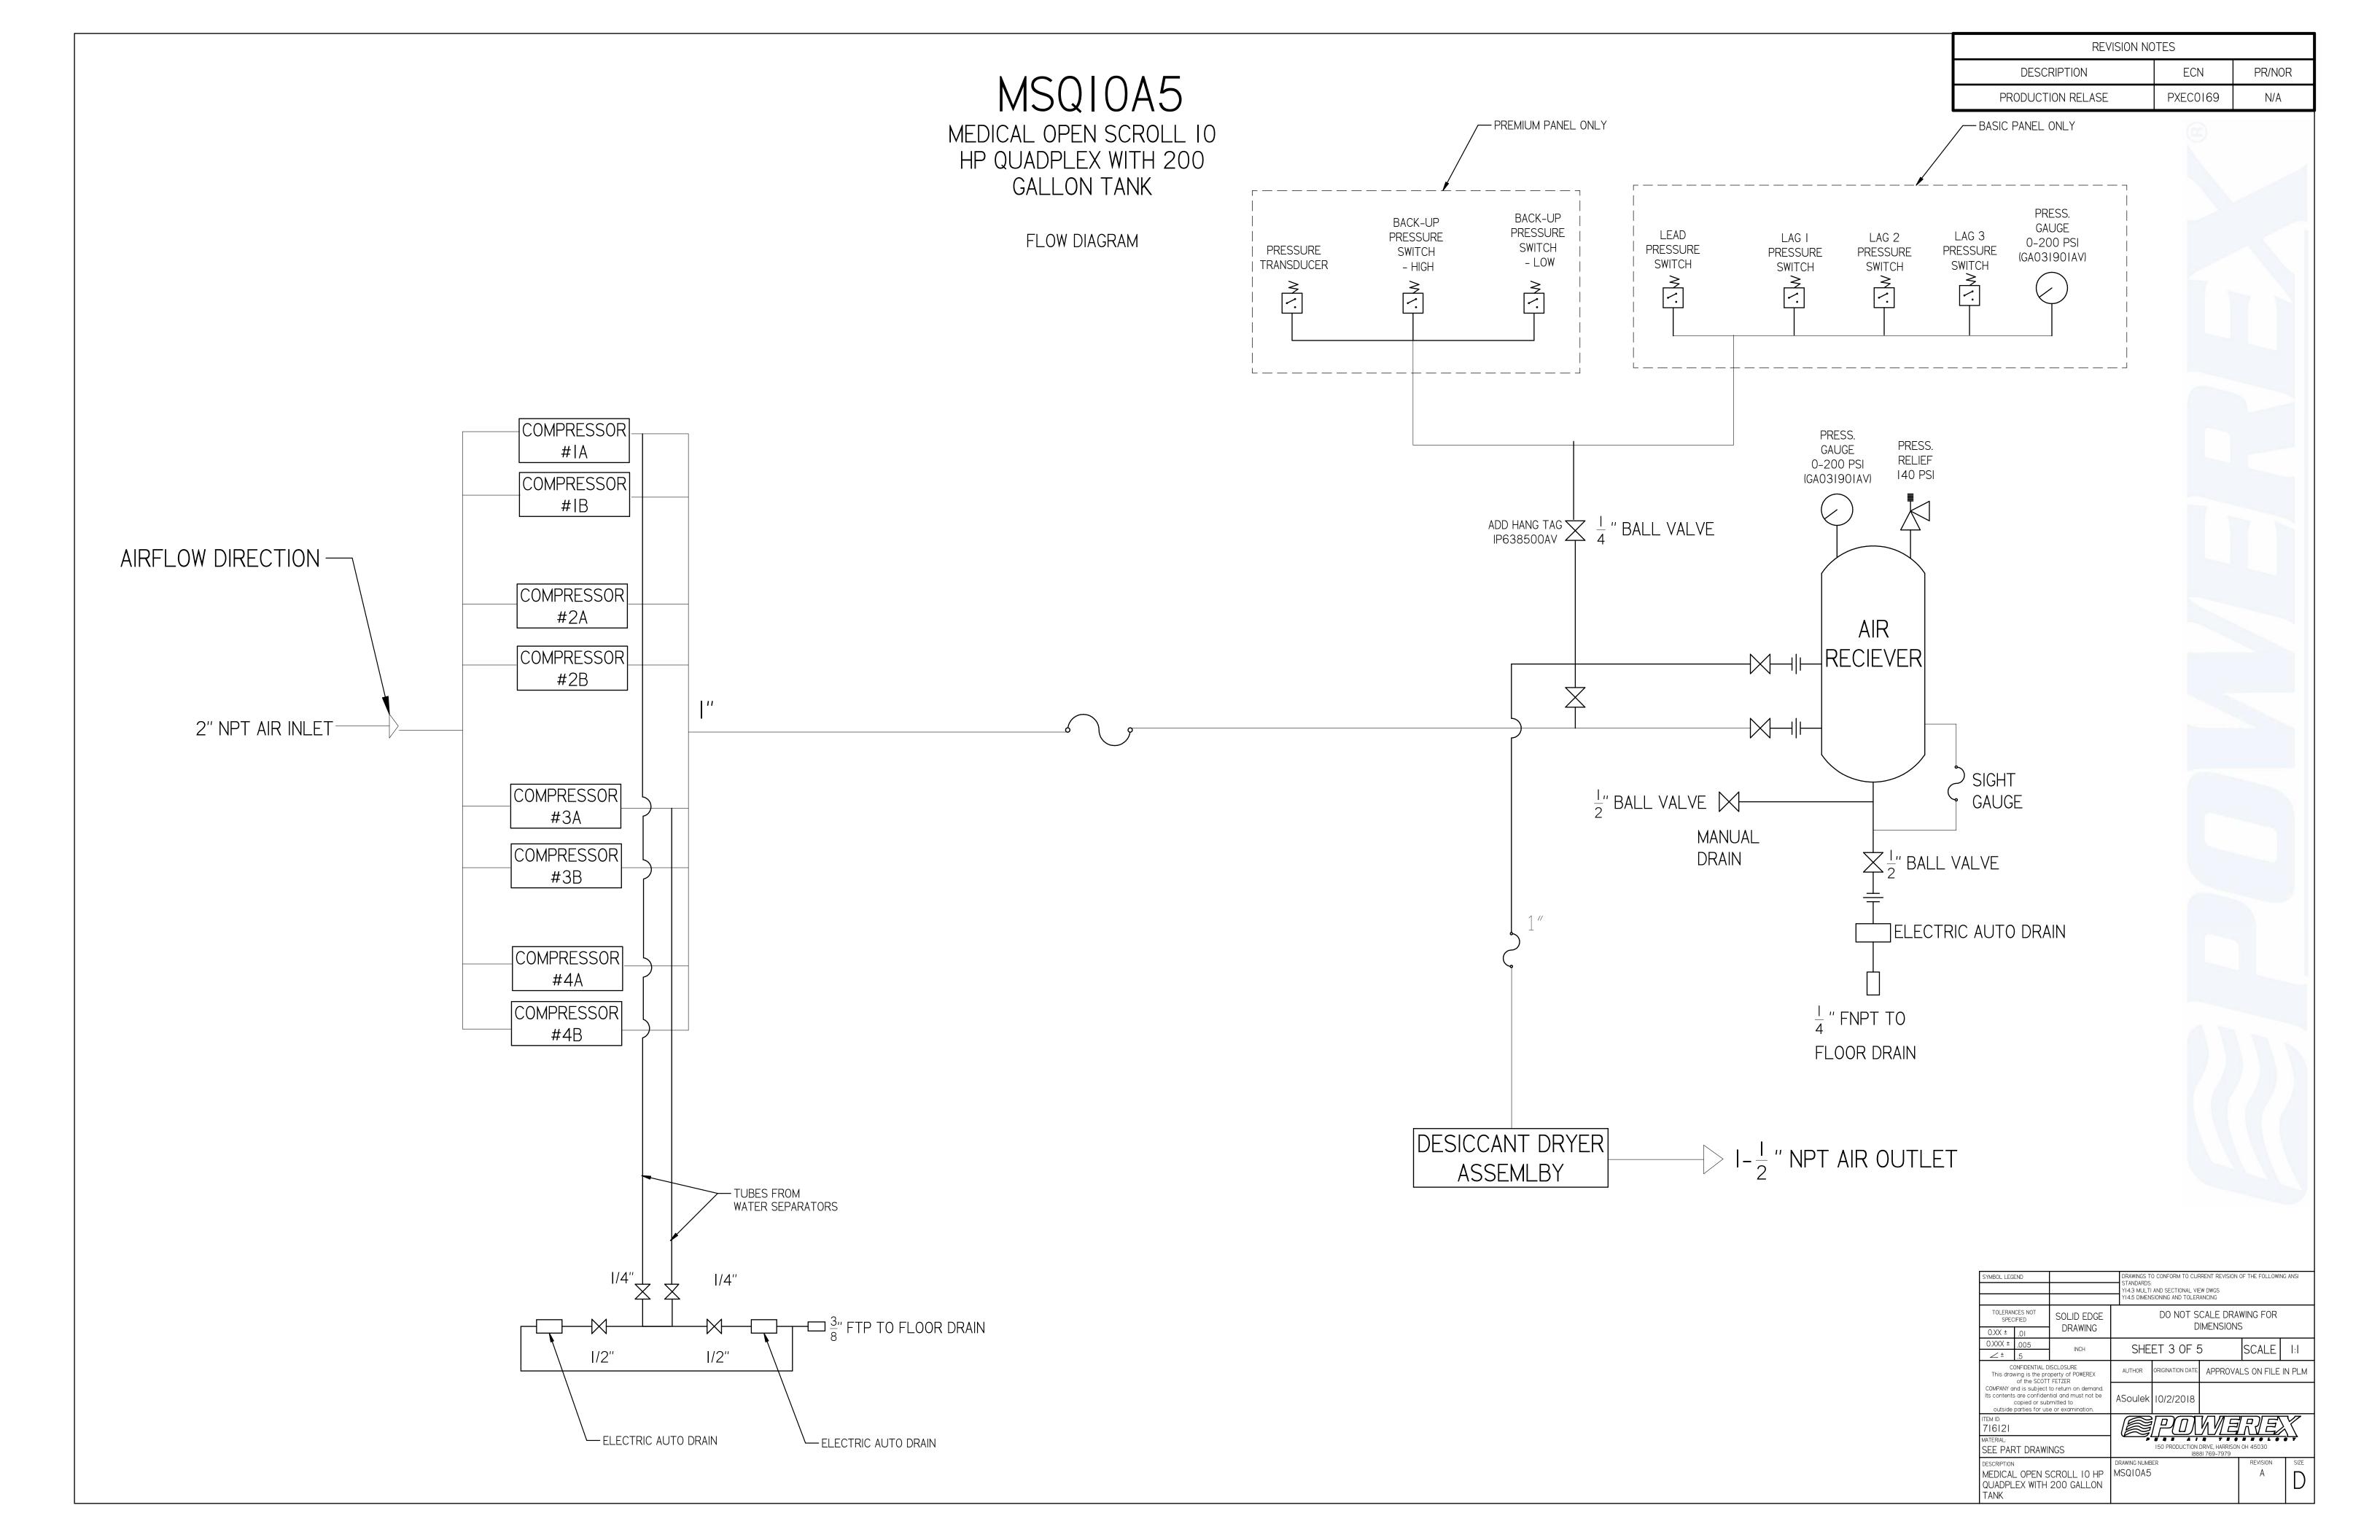

MSQI0A5

MEDICAL OPEN SCROLL 10 HP QUADPLEX WITH 200 GALLON TANK

> MEDICAL COMPRESSOR FLOW DIAGRAM

TO DISCHARGE TREE

|       | LEGEND        |            |                  |  |  |  |
|-------|---------------|------------|------------------|--|--|--|
|       | RELIEF VALVE  | <u></u> ✓. | PRESSURE SWITCH  |  |  |  |
|       | INTAKE FILTER |            | REGULATOR        |  |  |  |
|       | AIR FILTER    | S E P      | SEPARATOR        |  |  |  |
|       | 3 WAY VALVE   |            | CHECK VALVE      |  |  |  |
| C A R | CARBON FILTER |            | FLEX LINE        |  |  |  |
|       | BALL VALVE    | TSH        | HIGH TEMP SWITCH |  |  |  |

| SYMBOL LEGEND                                                                                                                                            |      | DRAWINGS TO CONFORM TO CURRENT REVISION OF THE FOLLOWING ANSI STANDARDS: Y14.3 MULTI AND SECTIONAL VIEW DWGS Y14.5 DIMENSIONING AND TOLERANCING |                                                           |                          |       |               |      |
|----------------------------------------------------------------------------------------------------------------------------------------------------------|------|-------------------------------------------------------------------------------------------------------------------------------------------------|-----------------------------------------------------------|--------------------------|-------|---------------|------|
| TOLERANCES NOT SPECIFIED S                                                                                                                               |      | SOLID EDGE<br>DRAWING                                                                                                                           | DO NOT SCALE DRAWING FOR DIMENSIONS                       |                          |       |               |      |
| 0.XXX ±                                                                                                                                                  | .005 | INCH                                                                                                                                            | SHEET 4 OF 5                                              |                          |       | SCALE         | 1:1  |
| CONFIDENTIAL DISCLOSURE This drawing is the property of POWEREX of the SCOTT FFT7FR                                                                      |      | AUTHOR                                                                                                                                          | ORIGINATION DATE                                          | APPROVALS ON FILE IN PLM |       | IN PLM        |      |
| COMPANY and is subject to return on demand. Its contents are confidential and must not be copied or submitted to outside parties for use or examination. |      | ASoulek                                                                                                                                         | 10/2/2018                                                 |                          |       |               |      |
| TEM ID:<br>716121                                                                                                                                        |      |                                                                                                                                                 |                                                           | PO                       | W I E | NE            | 1    |
| MATERIAL:<br>SEE PART DRAWINGS                                                                                                                           |      |                                                                                                                                                 | 150 PRODUCTION DRIVE, HARRISON OH 45030<br>(888) 769-7979 |                          |       |               |      |
| DESCRIPTION MEDICAL OPEN SCROLL 10 HP QUADPLEX WITH 200 GALLON TANK                                                                                      |      |                                                                                                                                                 | DRAWING NUMB                                              |                          |       | REVISION<br>A | SIZE |