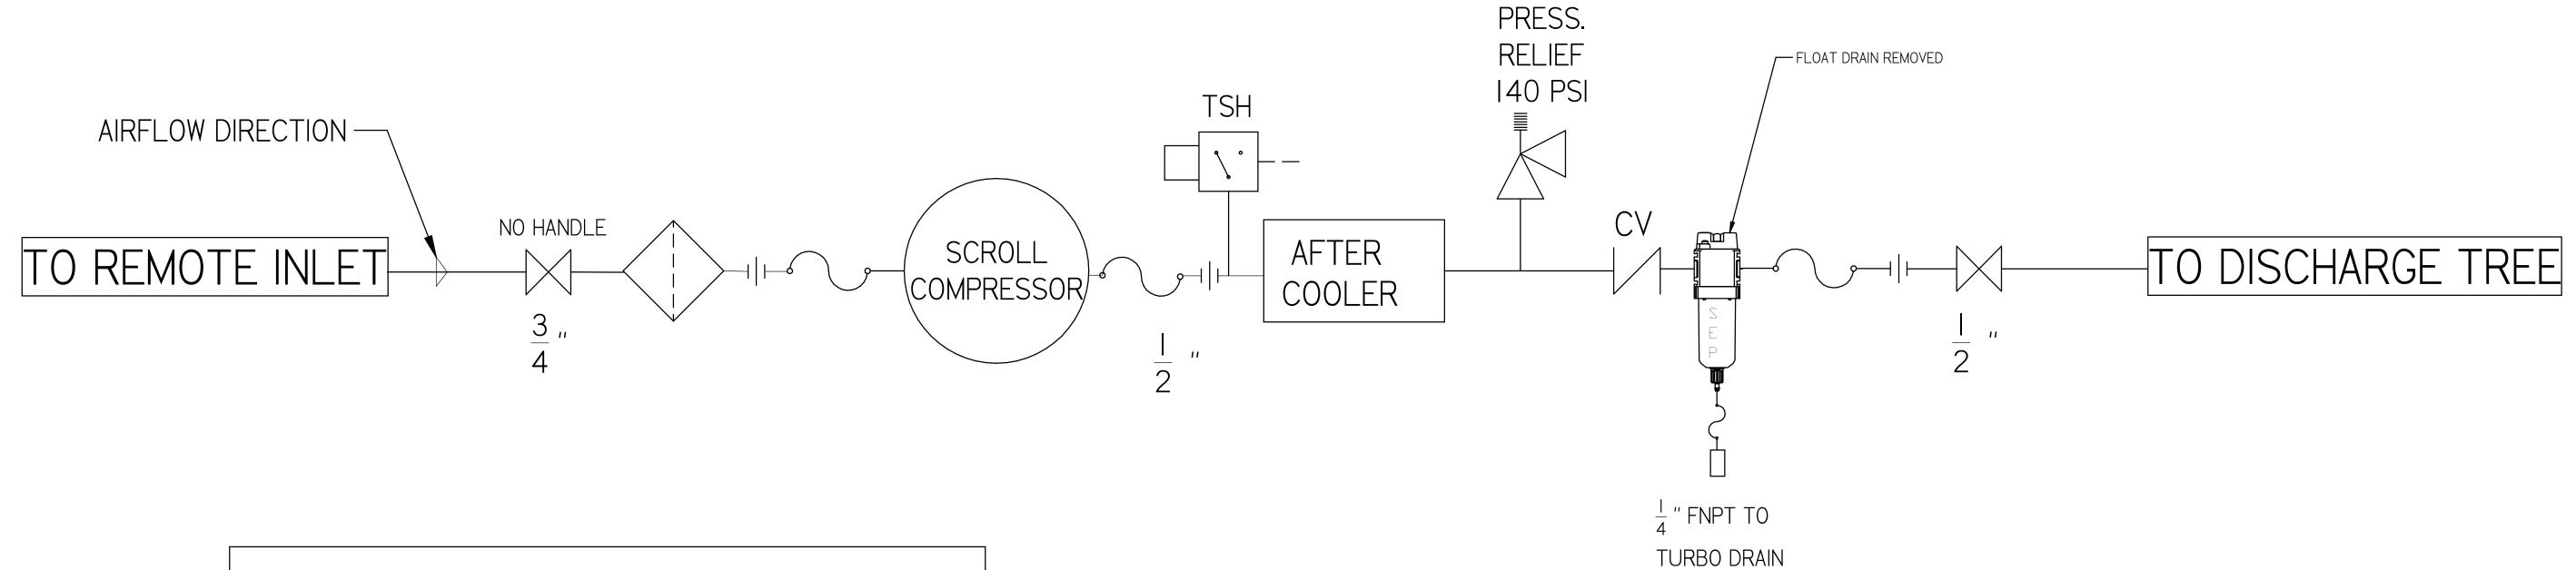

MSQI0A6

MEDICAL OPEN SCROLL 10 HP QUADPLEX WITH 240 GALLON TANK

> MEDICAL COMPRESSOR FLOW DIAGRAM

| REVISION NOTES    |          |        |  |
|-------------------|----------|--------|--|
| DESCRIPTION       | ECN      | PR/NOR |  |
| PRODUCTION RELASE | PXEC0169 | N/A    |  |

SEE SYSTEM FLOW

| LEGEND |               |                                    |                  |
|--------|---------------|------------------------------------|------------------|
|        | RELIEF VALVE  | <u></u> <b>→ → → → → → → → → →</b> | PRESSURE SWITCH  |
|        | INTAKE FILTER |                                    | REGULATOR        |
|        | AIR FILTER    | S E P                              | SEPARATOR        |
|        | 3 WAY VALVE   |                                    | CHECK VALVE      |
| C A R  | CARBON FILTER |                                    | FLEX LINE        |
| ×      | BALL VALVE    | TSH                                | HIGH TEMP SWITCH |