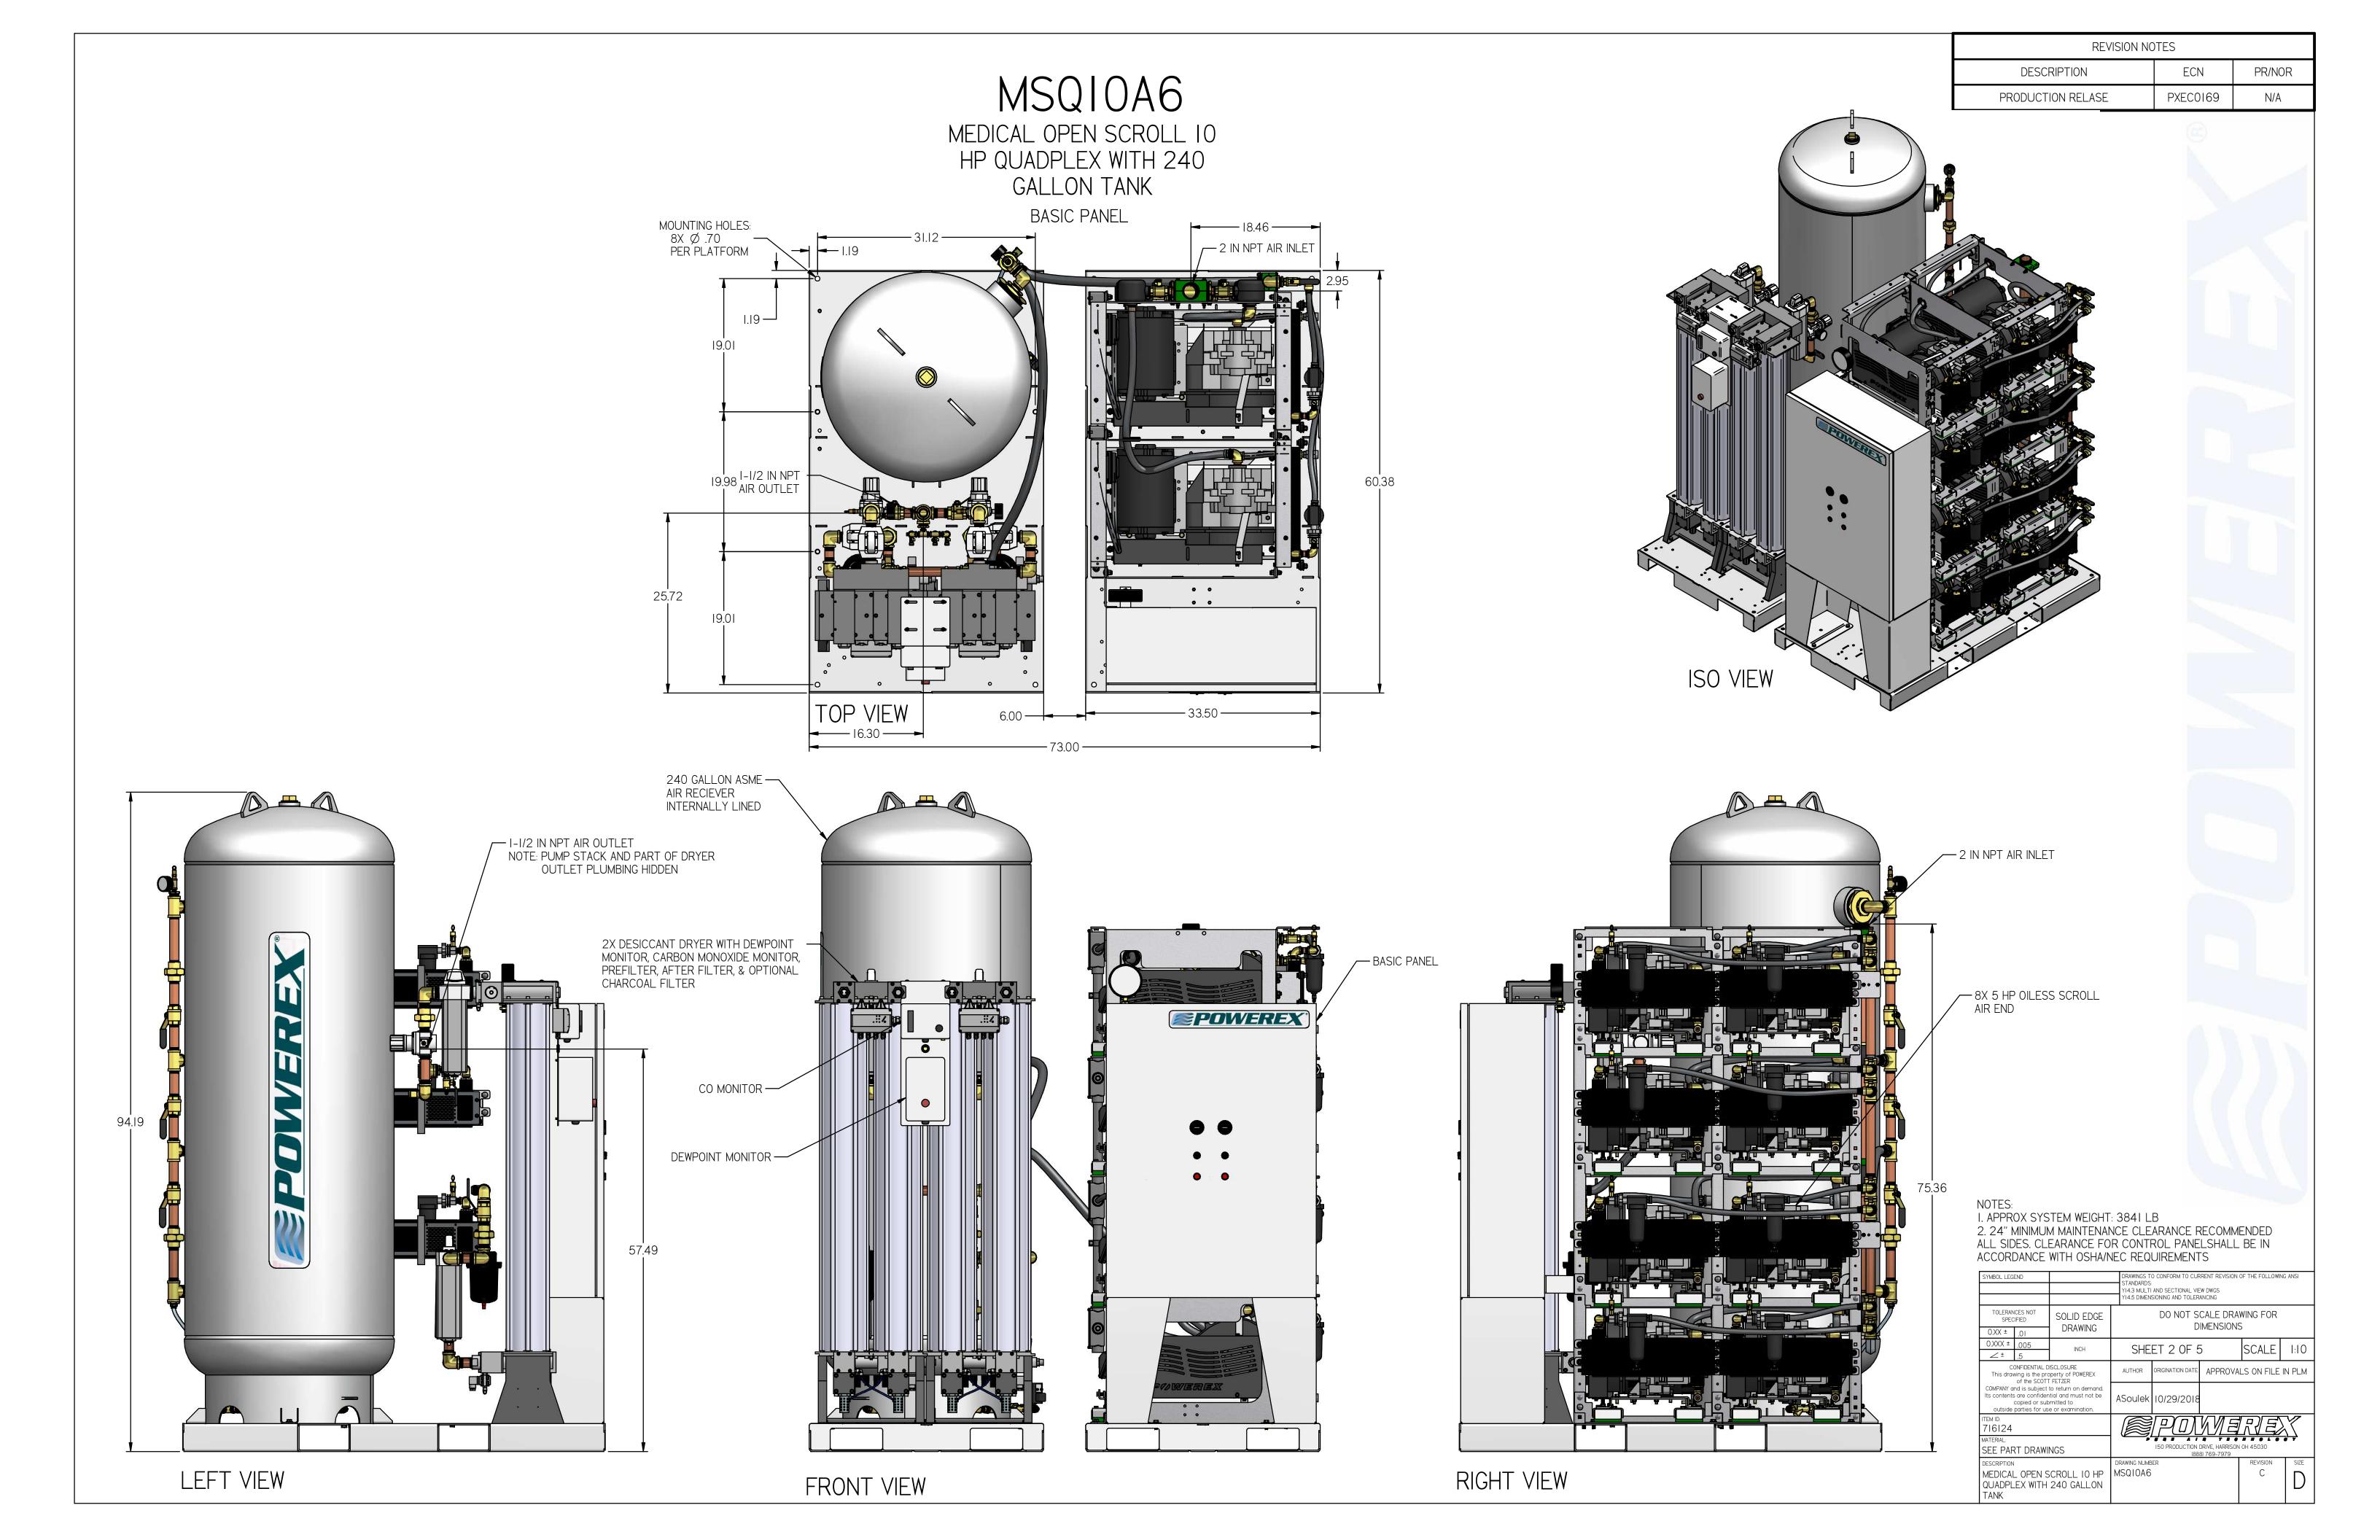

C

MSQ10A6

C

MSQI0A6

MEDICAL OPEN SCROLL 10 HP QUADPLEX WITH 240 GALLON TANK

> MEDICAL DRYER FLOW DIAGRAM

| REVISION NOTES    |          |        |  |
|-------------------|----------|--------|--|
| DESCRIPTION       | ECN      | PR/NOR |  |
| PRODUCTION RELASE | PXEC0169 | N/A    |  |