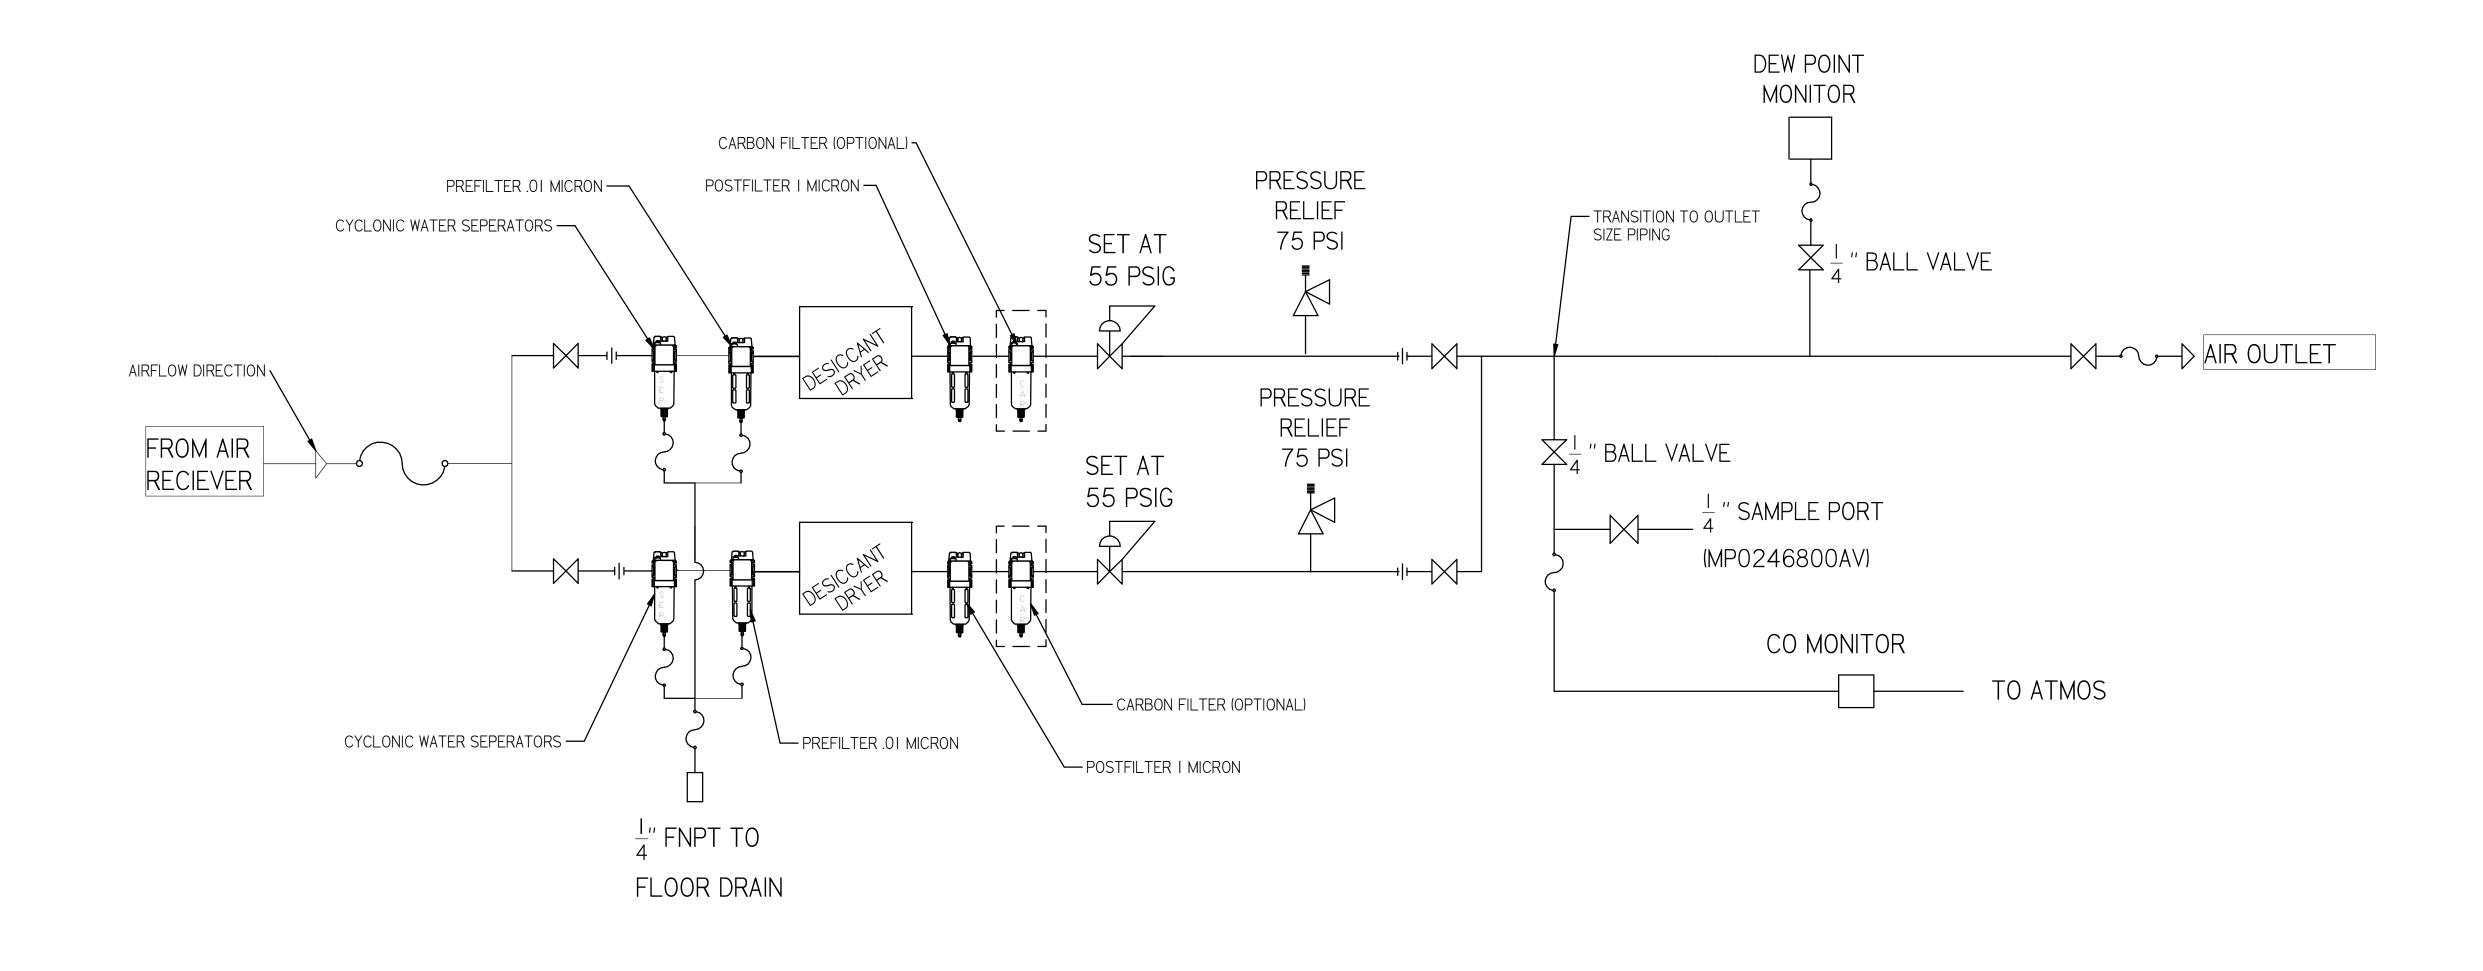

C

MSQ10A6

C

MSQI0A6

MEDICAL OPEN SCROLL 10 HP QUADPLEX WITH 240 GALLON TANK

> MEDICAL DRYER FLOW DIAGRAM

| REVISION NOTES    |          |        |  |
|-------------------|----------|--------|--|
| DESCRIPTION       | ECN      | PR/NOR |  |
| PRODUCTION RELASE | PXEC0169 | N/A    |  |

| PIPE SIZE CHART |                     |                  |  |
|-----------------|---------------------|------------------|--|
| PUMP COUNT      | DRYER PLUMBING SIZE | OUTLET PIPE SIZE |  |
| 2               | 1/2"                | 1/2"             |  |
| 3               | 1/2"                | ["               |  |
| 4               | 1/2"                | ["               |  |
| 6               | ["                  | I-I/2"           |  |
| 8               | ["                  | I-I/2"           |  |
| 9               | ["                  | I-I/2"           |  |
| 12              | I-I/2"              | 2"               |  |
| 15              | I-I/2"              | 2"               |  |
| 18              | I-I/2"              | 2"               |  |

| SYMBOL LEG                                                                                                                                                                                                                                   | END      |                                                           | DRAWINGS TO CONFORM TO CURRENT REVISION OF THE FOLLOWING ANSI STANDARDS:  Y14.3 MULTI AND SECTIONAL VIEW DWGS Y14.5 DIMENSIONING AND TOLERANCING |               |            | NG ANSI       |      |
|----------------------------------------------------------------------------------------------------------------------------------------------------------------------------------------------------------------------------------------------|----------|-----------------------------------------------------------|--------------------------------------------------------------------------------------------------------------------------------------------------|---------------|------------|---------------|------|
| TOLERANCES NOT SOLID EDGE                                                                                                                                                                                                                    |          | DO NOT SCALE DRAWING FOR DIMENSIONS                       |                                                                                                                                                  |               |            |               |      |
| 0.XX ±                                                                                                                                                                                                                                       | .01      | DRAWING                                                   |                                                                                                                                                  | DIIVILIASIONS |            |               |      |
| 0.XXX ±                                                                                                                                                                                                                                      | .005     | INCH                                                      | SHEET 5 OF 5                                                                                                                                     |               | SCALE      | 1:1           |      |
| <u></u>                                                                                                                                                                                                                                      | .5       |                                                           | 311EE1 3 31 3                                                                                                                                    |               |            | 00/122        |      |
| CONFIDENTIAL DISCLOSURE This drawing is the property of POWEREX of the SCOTT FETZER COMPANY and is subject to return on demand. Its contents are confidential and must not be copied or submitted to outside parties for use or examination. |          | ASoulek                                                   | ORIGINATION DATE                                                                                                                                 | APPROVAI      | LS ON FILE | IN PLM        |      |
| ITEM ID:<br>716124                                                                                                                                                                                                                           |          |                                                           |                                                                                                                                                  | PO            | WI         | NE)           |      |
| MATERIAL:<br>SEE PART DRAWINGS                                                                                                                                                                                                               |          | 150 PRODUCTION DRIVE, HARRISON OH 45030<br>18881 769-7979 |                                                                                                                                                  |               |            |               |      |
|                                                                                                                                                                                                                                              | L OPEN : | SCROLL IO HP<br>I 240 GALLON                              | DRAWING NUME<br>MSQ10A6                                                                                                                          |               |            | revision<br>C | SIZE |