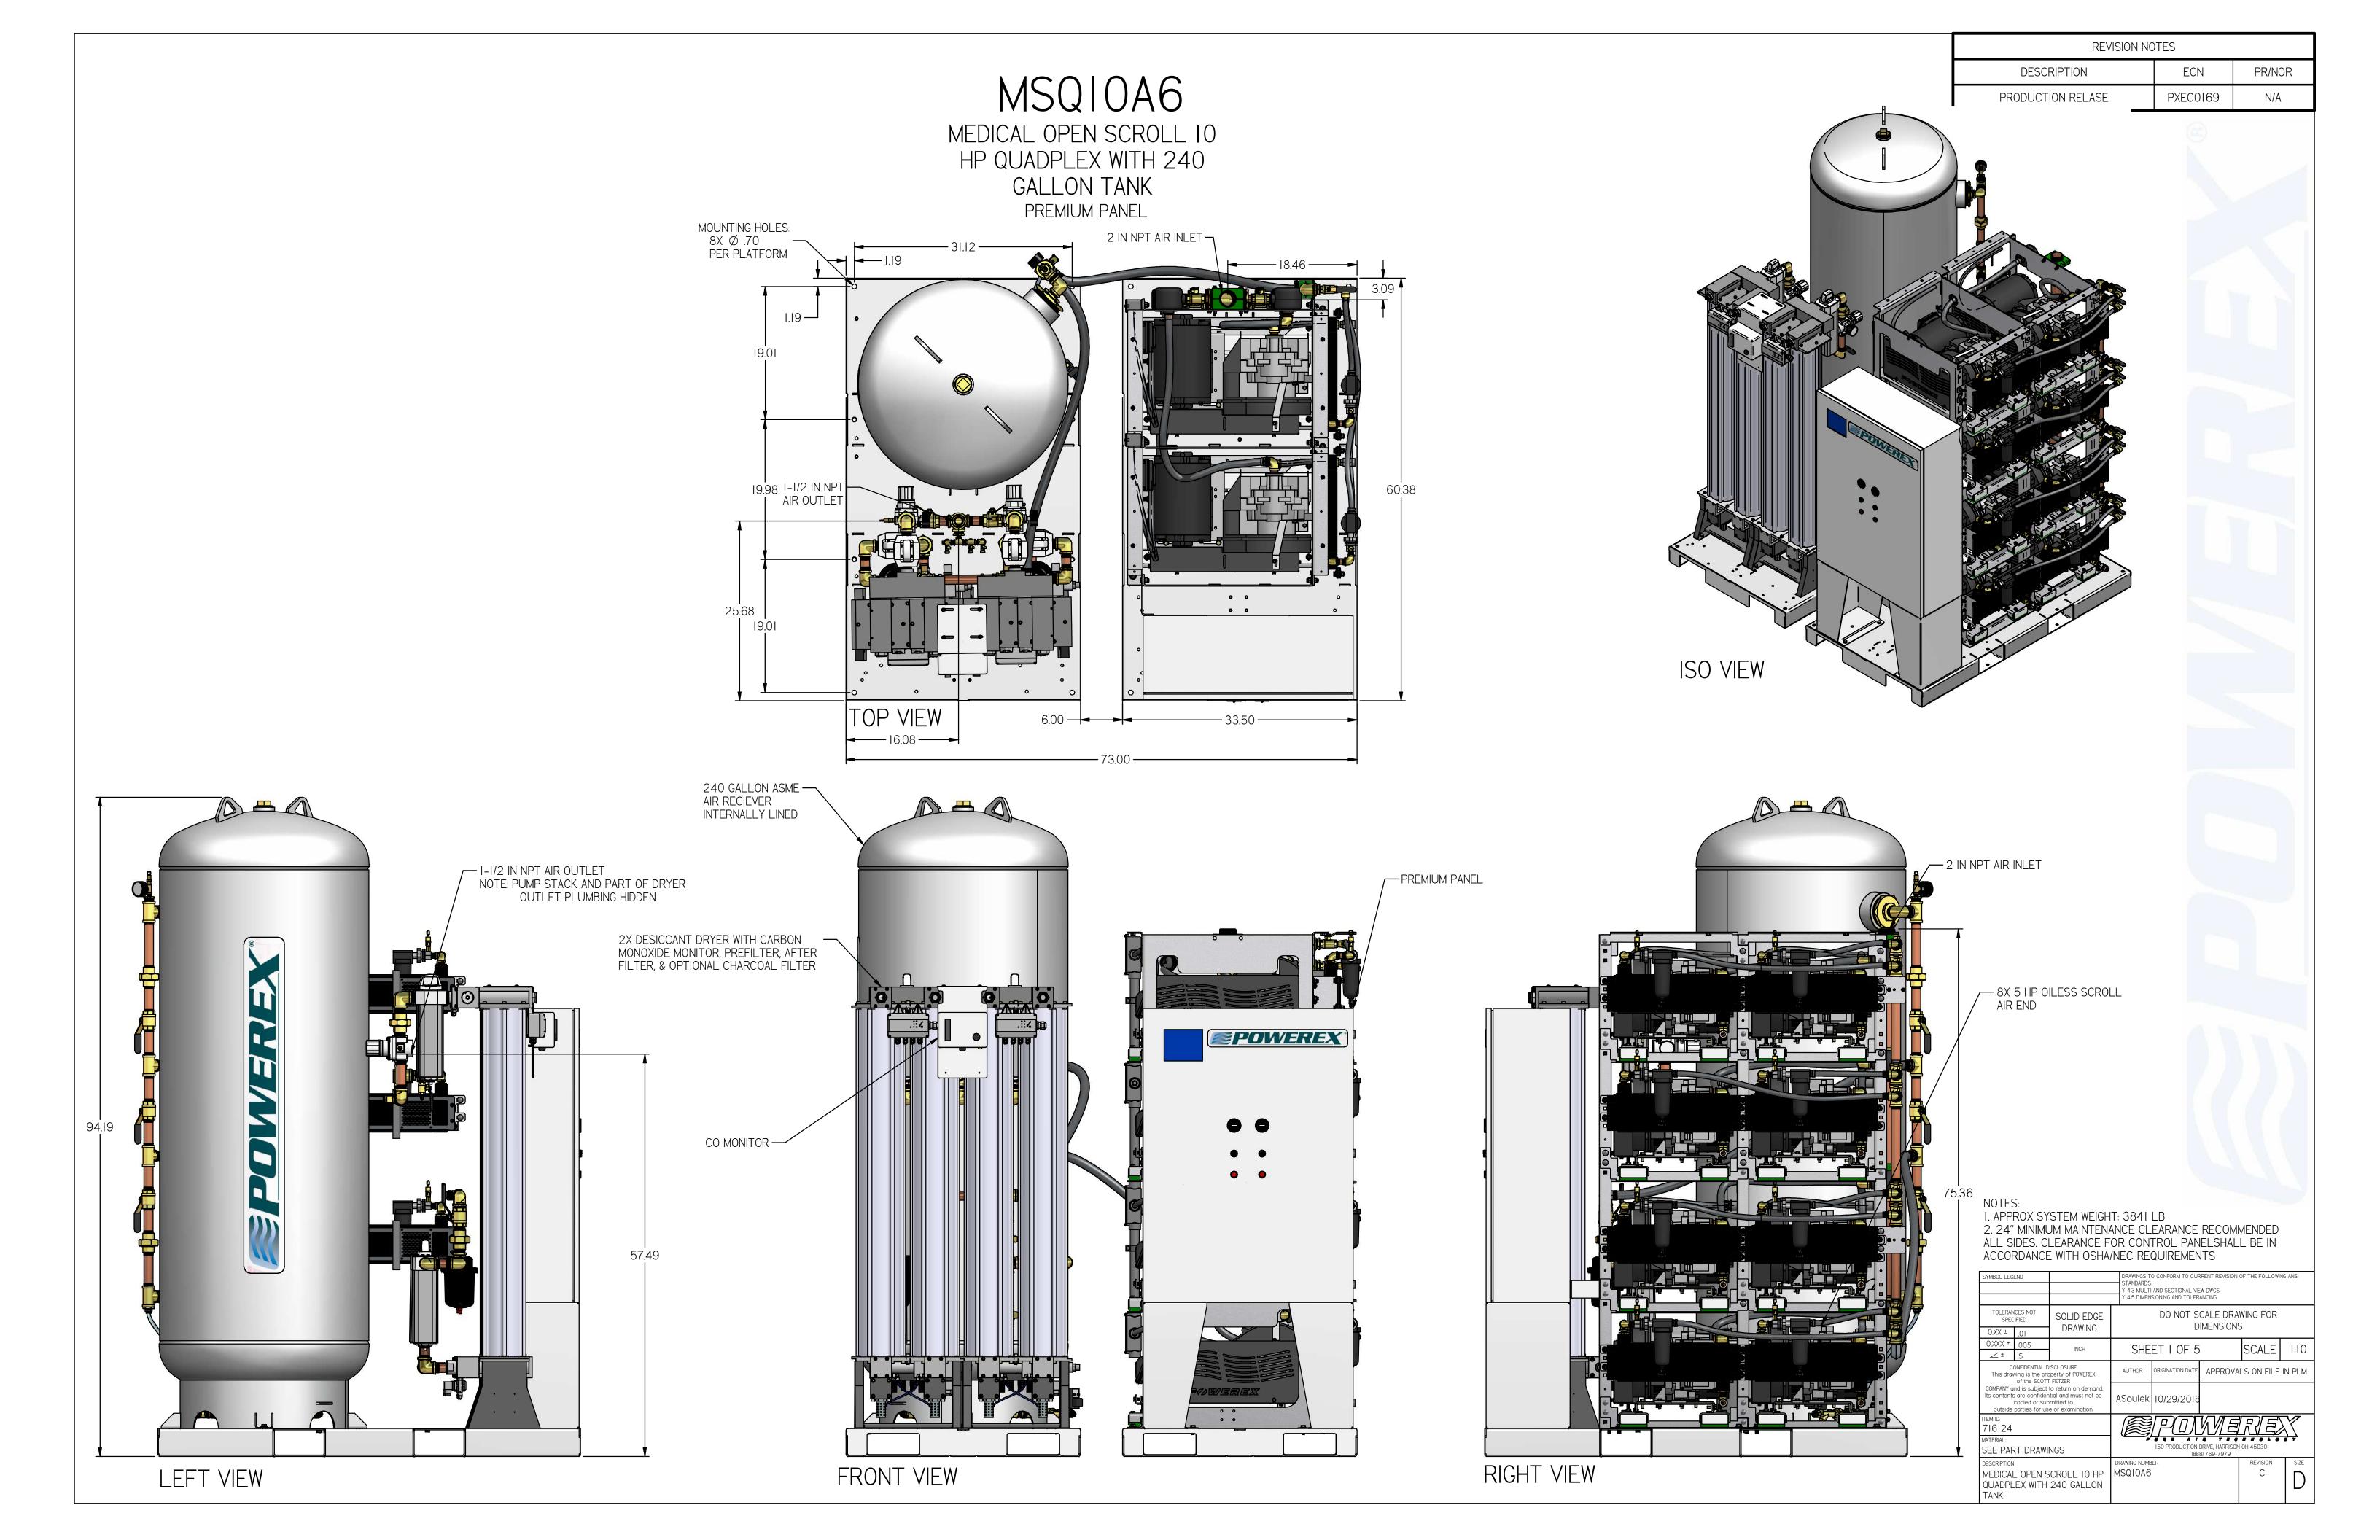

MSQI0A6

MEDICAL OPEN SCROLL 10 HP QUADPLEX WITH 240 GALLON TANK

> MEDICAL COMPRESSOR FLOW DIAGRAM

| REVISION NOTES    |          |        |  |
|-------------------|----------|--------|--|
| DESCRIPTION       | ECN      | PR/NOR |  |
| PRODUCTION RELASE | PXEC0169 | N/A    |  |