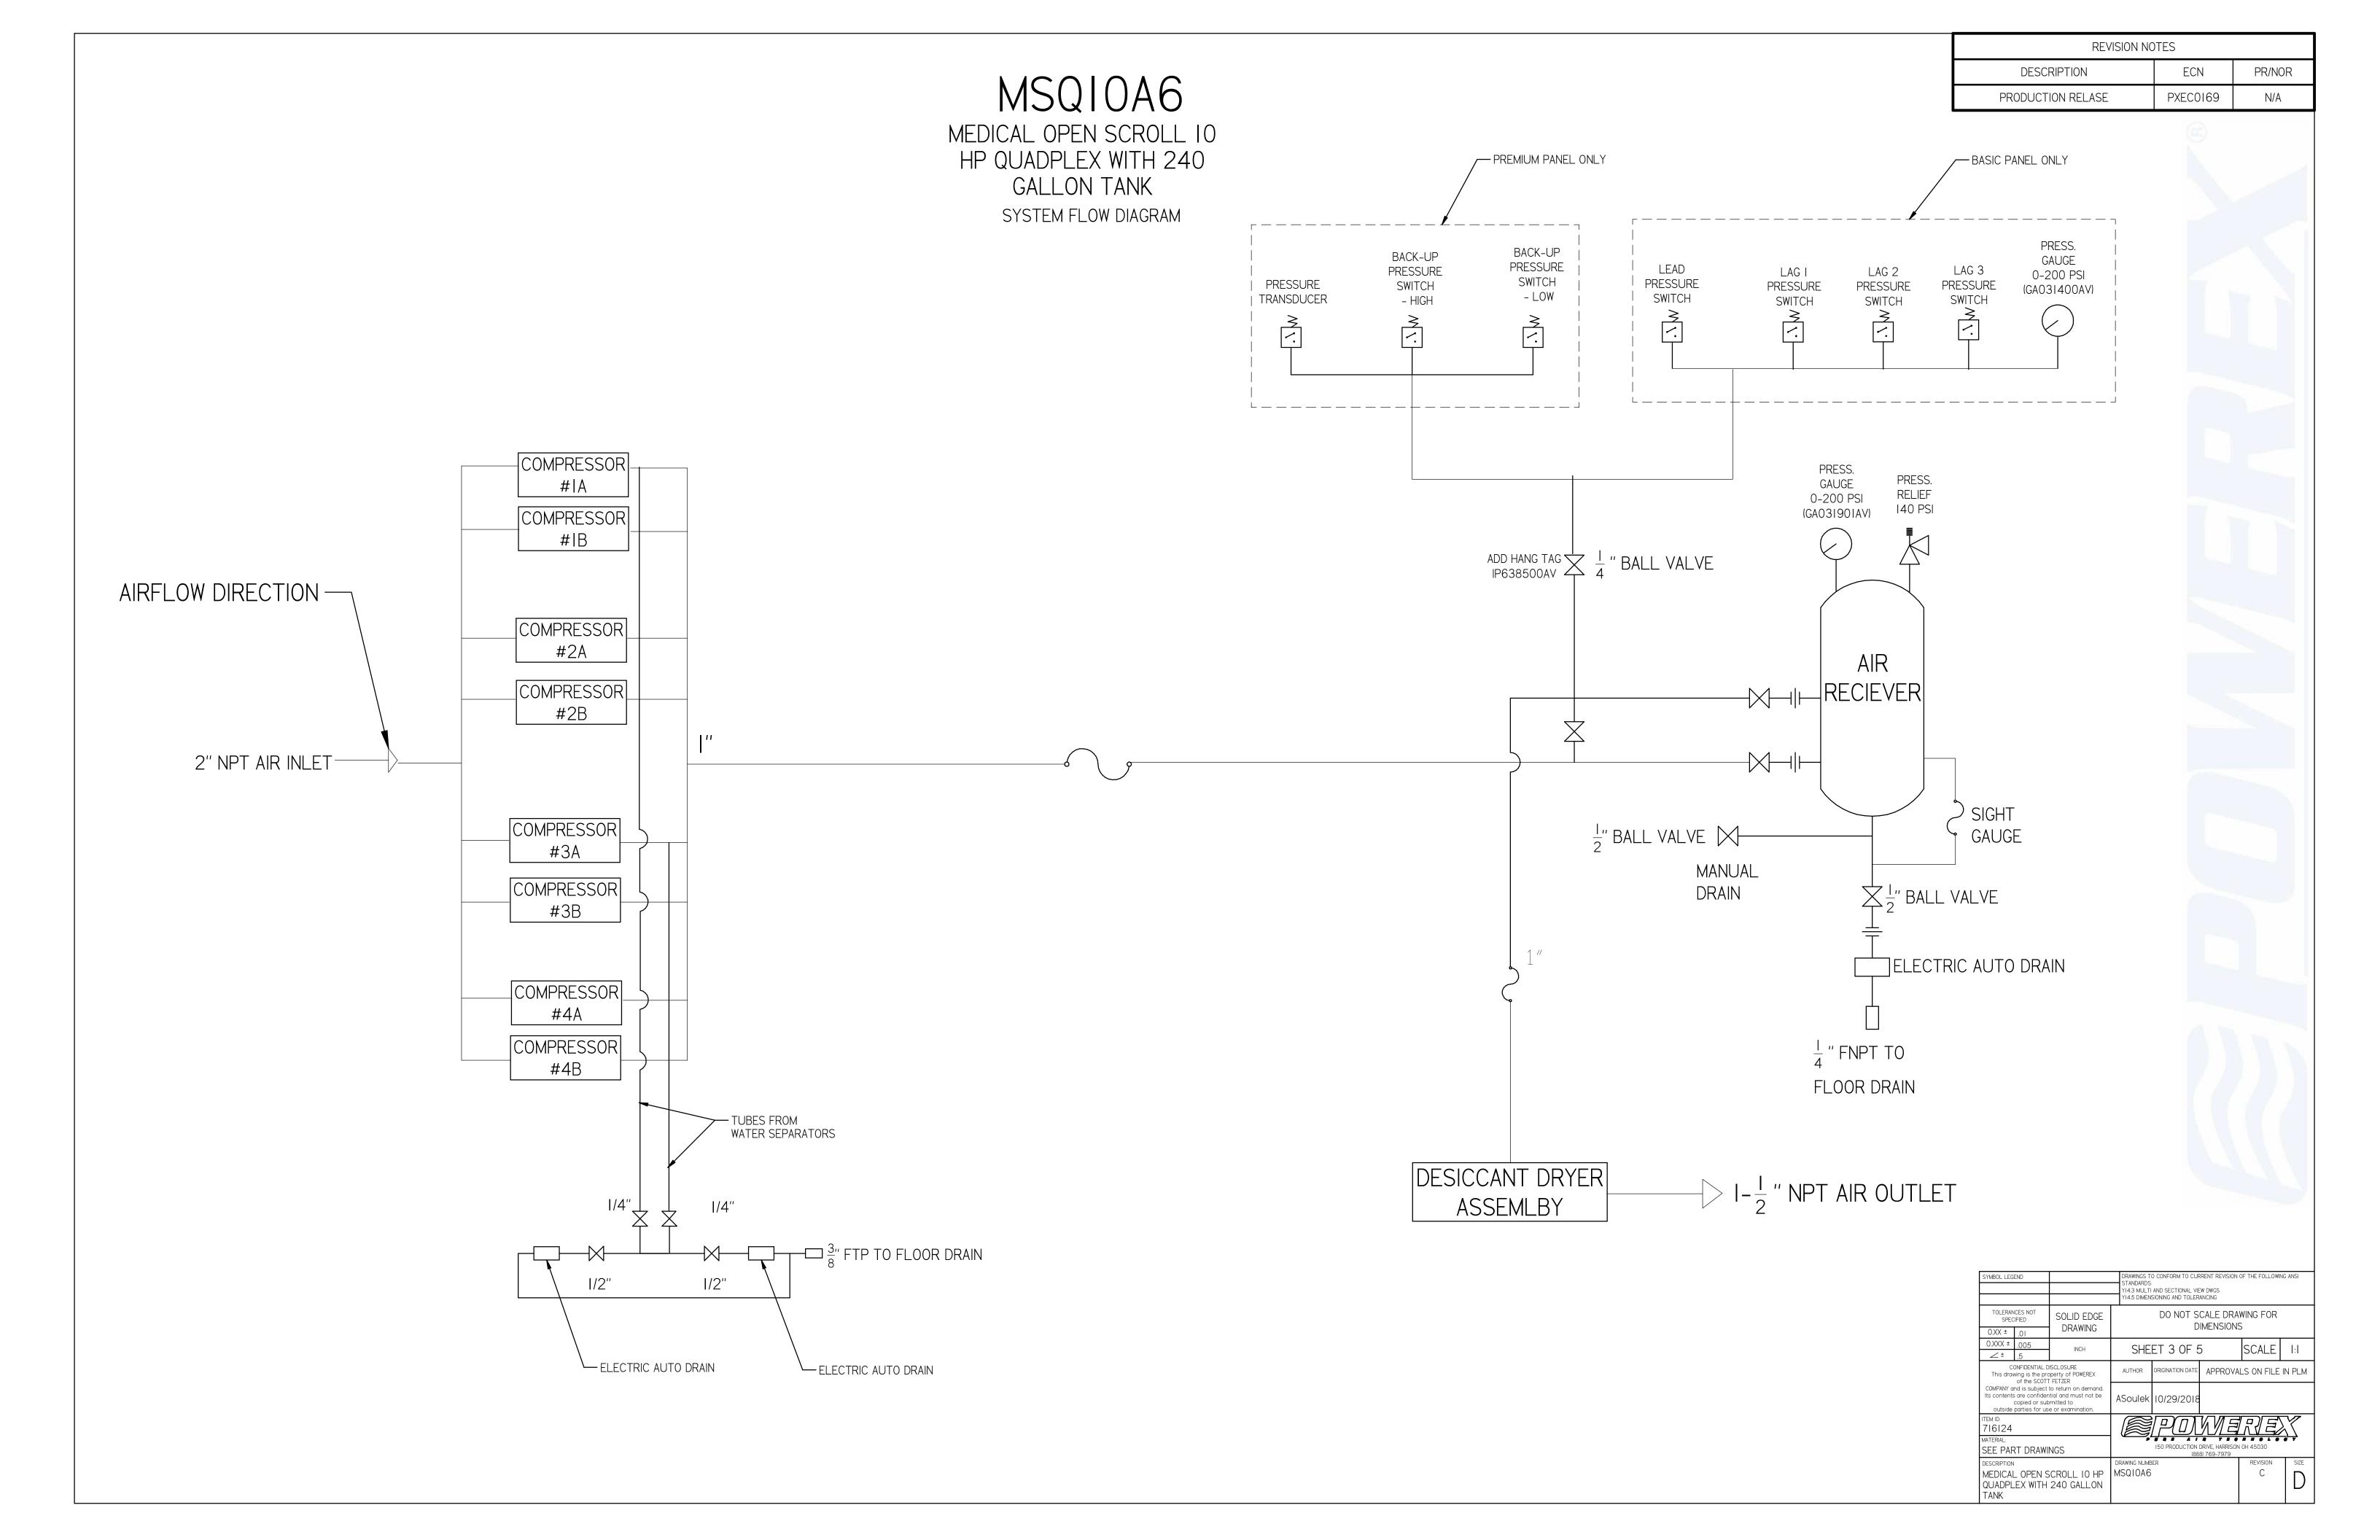

MSQI0A6

MEDICAL OPEN SCROLL 10 HP QUADPLEX WITH 240 GALLON TANK

> MEDICAL COMPRESSOR FLOW DIAGRAM

| REVISION NOTES    |          |        |  |
|-------------------|----------|--------|--|
| DESCRIPTION       | ECN      | PR/NOR |  |
| PRODUCTION RELASE | PXEC0169 | N/A    |  |

SEE SYSTEM FLOW

| LEGEND |               |                                    |                  |
|--------|---------------|------------------------------------|------------------|
|        | RELIEF VALVE  | <u></u> <b>→ → → → → → → → → →</b> | PRESSURE SWITCH  |
|        | INTAKE FILTER |                                    | REGULATOR        |
|        | AIR FILTER    | S E P                              | SEPARATOR        |
|        | 3 WAY VALVE   |                                    | CHECK VALVE      |
| C A R  | CARBON FILTER |                                    | FLEX LINE        |
| ×      | BALL VALVE    | TSH                                | HIGH TEMP SWITCH |