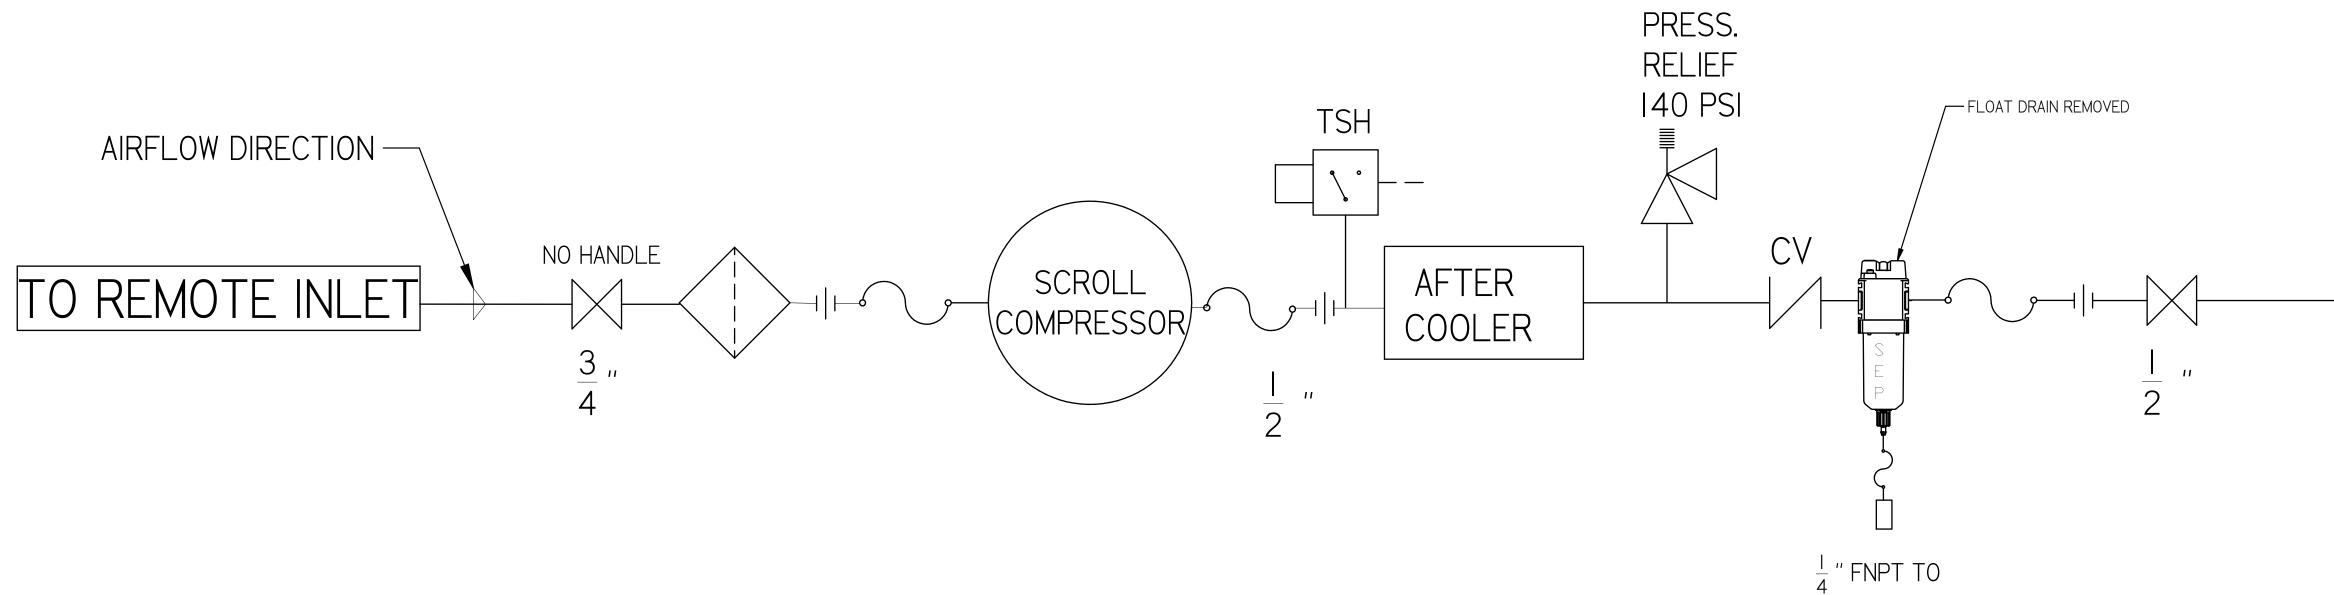

|       | LEGEND        |              |                  |  |  |  |
|-------|---------------|--------------|------------------|--|--|--|
|       | RELIEF VALVE  | <b>₹ 1 1</b> | PRESSURE SWITCH  |  |  |  |
|       | INTAKE FILTER |              | REGULATOR        |  |  |  |
|       | AIR FILTER    | S E P        | SEPARATOR        |  |  |  |
|       | 3 WAY VALVE   |              | CHECK VALVE      |  |  |  |
| G A R | CARBON FILTER |              | FLEX LINE        |  |  |  |
|       | BALL VALVE    | TSH          | HIGH TEMP SWITCH |  |  |  |

TO DISCHARGE TREE

TURBO DRAIN SEE SYSTEM FLOW

| SYMBOL LEGEND                                                                                                                                            |                    |                            | DRAWINGS TO CONFORM TO CURRENT REVISION OF THE FOLLOWING ANSI STANDARDS: Y14.3 MULTI AND SECTIONAL VIEW DWGS Y14.5 DIMENSIONING AND TOLERANCING |               |               |        |                |
|----------------------------------------------------------------------------------------------------------------------------------------------------------|--------------------|----------------------------|-------------------------------------------------------------------------------------------------------------------------------------------------|---------------|---------------|--------|----------------|
|                                                                                                                                                          | ICES NOT<br>CIFIED | SOLID EDGE                 | DO NOT SCALE DRAWING FOR DIMENSIONS                                                                                                             |               |               |        |                |
| 0.XX ±                                                                                                                                                   | .01                | DRAWING                    |                                                                                                                                                 |               | IIVILINOIOING |        |                |
| 0.XXX ±                                                                                                                                                  | .005               | INCH                       | SHF                                                                                                                                             | ET 4 OF 5     | -             | SCALE  | ]:l            |
| ∠±                                                                                                                                                       | .5                 | 111011                     | 31 ILL 1 4 01 3                                                                                                                                 |               | ,             | JUALL  | 1.1            |
| CONFIDENTIAL DISCLOSURE This drawing is the property of POWEREX of the SCOTT FETZER                                                                      |                    | AUTHOR                     | ORIGINATION DATE                                                                                                                                | APPROVA       | LS ON FILE    | IN PLM |                |
| COMPANY and is subject to return on demand. Its contents are confidential and must not be copied or submitted to outside parties for use or examination. |                    | ASoulek                    | 11/5/2018                                                                                                                                       |               |               |        |                |
| TTEM ID: 716001                                                                                                                                          |                    |                            | PO                                                                                                                                              | W/15          |               |        |                |
| MATERIAL:<br>SEE PART DRAWINGS                                                                                                                           |                    |                            | 150 PRODUCTION DRIVE, HARRISON OH 45030<br>(888) 769-7979                                                                                       |               |               |        | <del>• •</del> |
| DESCRIPTION MEDICAL SCROLL 15 HP QUADPLEX EXPANDABLE TO PENT WITH 240 GALLON AIR                                                                         |                    | DRAWING NUMBER MSQ15A6-EX5 |                                                                                                                                                 | revision<br>B | SIZE          |        |                |