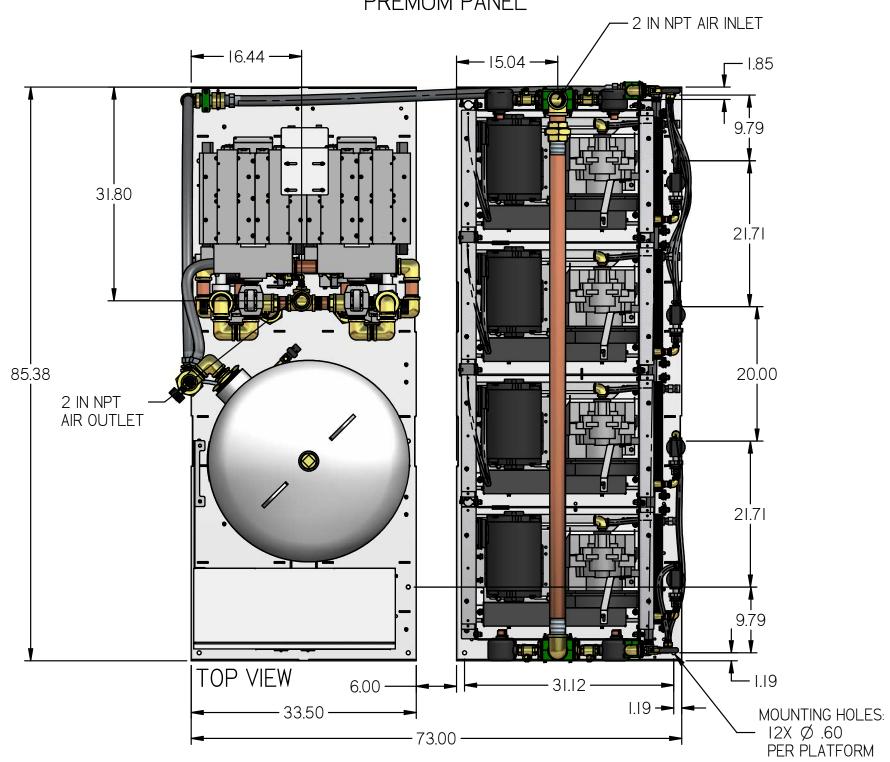

MEDICAL SCROLL 15 HP QUADPLEX EXPANDABLE TO PENT WITH 240 GALLON AIR RECIEVER PREMUM PANEL

NOTES:
I. APPROX SYSTEM WEIGHT: 5898 LB
2. 24" MINIMUM MAINTENANCE CLEARANCE RECOMMENDED
ALL SIDES. CLEARANCE FOR CONTROL PANELSHALL BE IN
ACCORDANCE WITH OSHA/NEC REQUIREMENTS