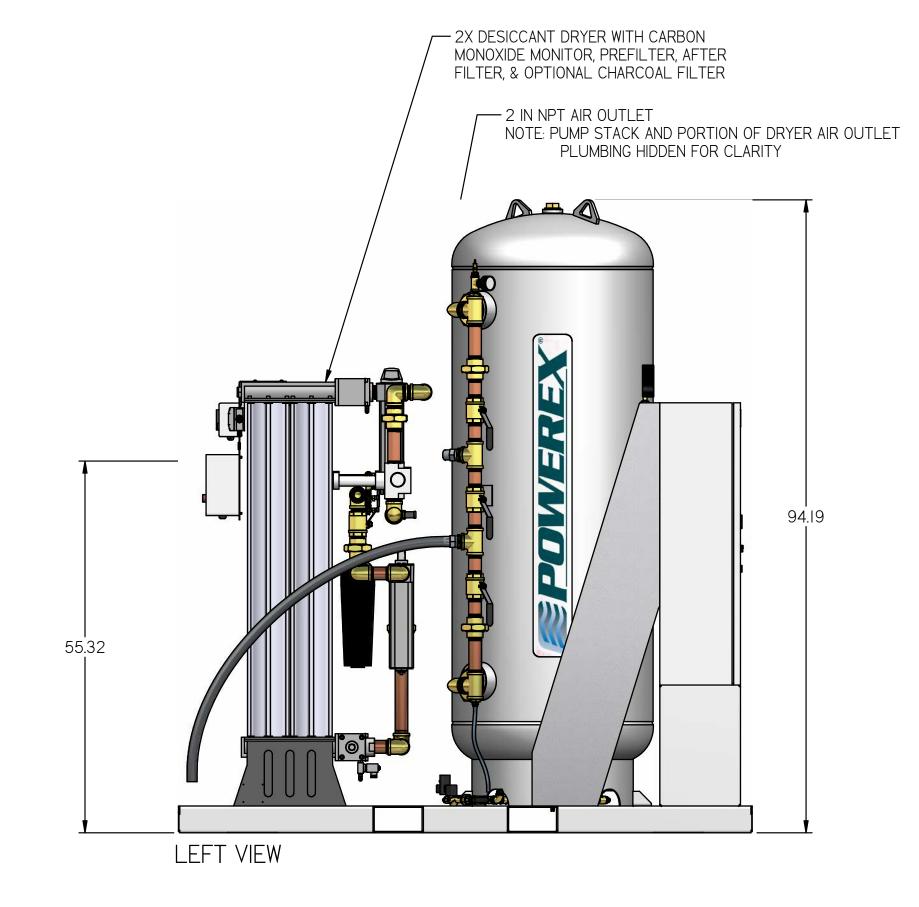

MEDICAL SCROLL 15 HP QUADPLEX EXPANDABLE TO PENT WITH 240 GALLON AIR RECIEVER BASIC PANEL

| REVISION NOTES     |          |        |  |  |
|--------------------|----------|--------|--|--|
| DESCRIPTION        | ECN      | PR/NOR |  |  |
| PRODUCTION RELEASE | PXEC0169 | N/A    |  |  |