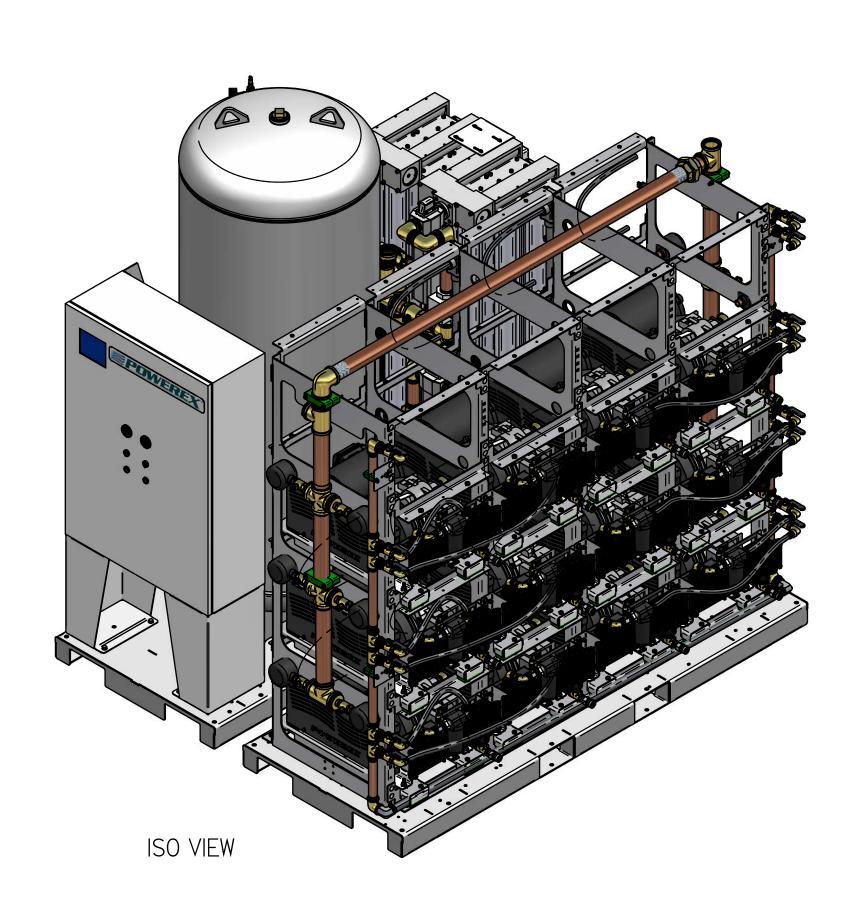

ISO VIEW

NOTES:
I. APPROX SYSTEM WEIGHT: 5898 LB
2. 24" MINIMUM MAINTENANCE CLEARANCE RECOMMENDED
ALL SIDES. CLEARANCE FOR CONTROL PANELSHALL BE IN
ACCORDANCE WITH OSHA/NEC REQUIREMENTS

| SYMBOL LEGEND                                                                                                                                                                  |           | DRAWINGS TO CONFORM TO CURRENT REVISION OF THE FOLLOWING ANSI STANDARDS:  Y14.3 MULTI AND SECTIONAL VIEW DWGS  Y14.5 DIMENSIONING AND TOLERANCING |                    |                                |               | NG ANSI        |  |
|--------------------------------------------------------------------------------------------------------------------------------------------------------------------------------|-----------|---------------------------------------------------------------------------------------------------------------------------------------------------|--------------------|--------------------------------|---------------|----------------|--|
| TOLERANCES NOT SPECIFIED SOLID EDGE DRAWING                                                                                                                                    |           | DO NOT SCALE DRAWING FOR DIMENSIONS                                                                                                               |                    |                                |               |                |  |
| .01                                                                                                                                                                            |           |                                                                                                                                                   |                    |                                |               |                |  |
| 0.XXX ± .005<br>∠ ± .5                                                                                                                                                         | INCH      | SHE                                                                                                                                               | ET 2 OF 5          | 5                              | SCALE         | 1:14.2         |  |
| CONFIDENTIAL DISCLOSURE This drawing is the property of POWEREX of the SCOTT FETZER                                                                                            |           | AUTHOR                                                                                                                                            | ORIGINATION DATE   | APPROVA                        | LS ON FILE    | IN PLM         |  |
| of the SCUTT FETZER  COMPANY and is subject to return on demand.  Its contents are confidential and must not be copied or submitted to outside parties for use or examination. |           | ASoulek                                                                                                                                           | 11/5/2018          |                                |               |                |  |
| TEM ID:<br>716001                                                                                                                                                              |           |                                                                                                                                                   | PO                 | WIB                            | NE            |                |  |
| aterial:<br>SEE PART DRAWI                                                                                                                                                     | NGS       | ,                                                                                                                                                 | I50 PRODUCTION (88 | DRIVE, HARRISON<br>8) 769-7979 | OH 45030      | <del>•••</del> |  |
| DESCRIPTION MEDICAL SCROLI QUADPLEX EXPA PENT WITH 240                                                                                                                         | NDABLE TO | DRAWING NUMB<br>MSQI5A6                                                                                                                           |                    |                                | REVISION<br>B | SIZE           |  |