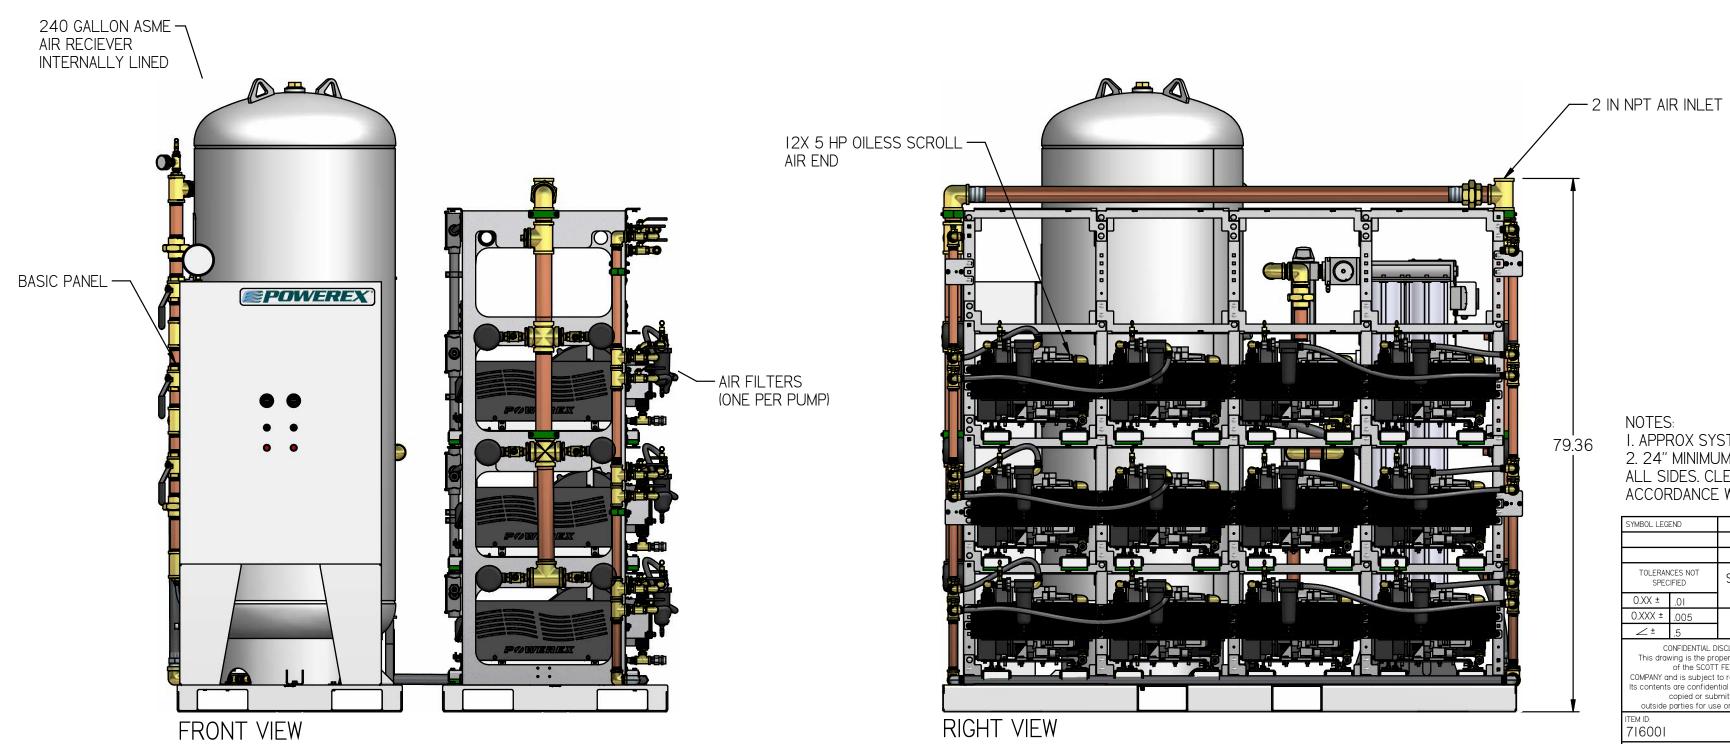

MEDICAL SCROLL 15 HP QUADPLEX EXPANDABLE TO PENT WITH 240 GALLON AIR RECIEVER PREMUM PANEL

NOTES:
I. APPROX SYSTEM WEIGHT: 5898 LB
2. 24" MINIMUM MAINTENANCE CLEARANCE RECOMMENDED
ALL SIDES. CLEARANCE FOR CONTROL PANELSHALL BE IN
ACCORDANCE WITH OSHA/NEC REQUIREMENTS

MEDICAL SCROLL 15 HP QUADPLEX EXPANDABLE TO PENT WITH 240 GALLON AIR RECIEVER

| REVISION NOTES     |          |        |  |  |
|--------------------|----------|--------|--|--|
| DESCRIPTION        | ECN      | PR/NOR |  |  |
| PRODUCTION RELEASE | PXEC0169 | N/A    |  |  |