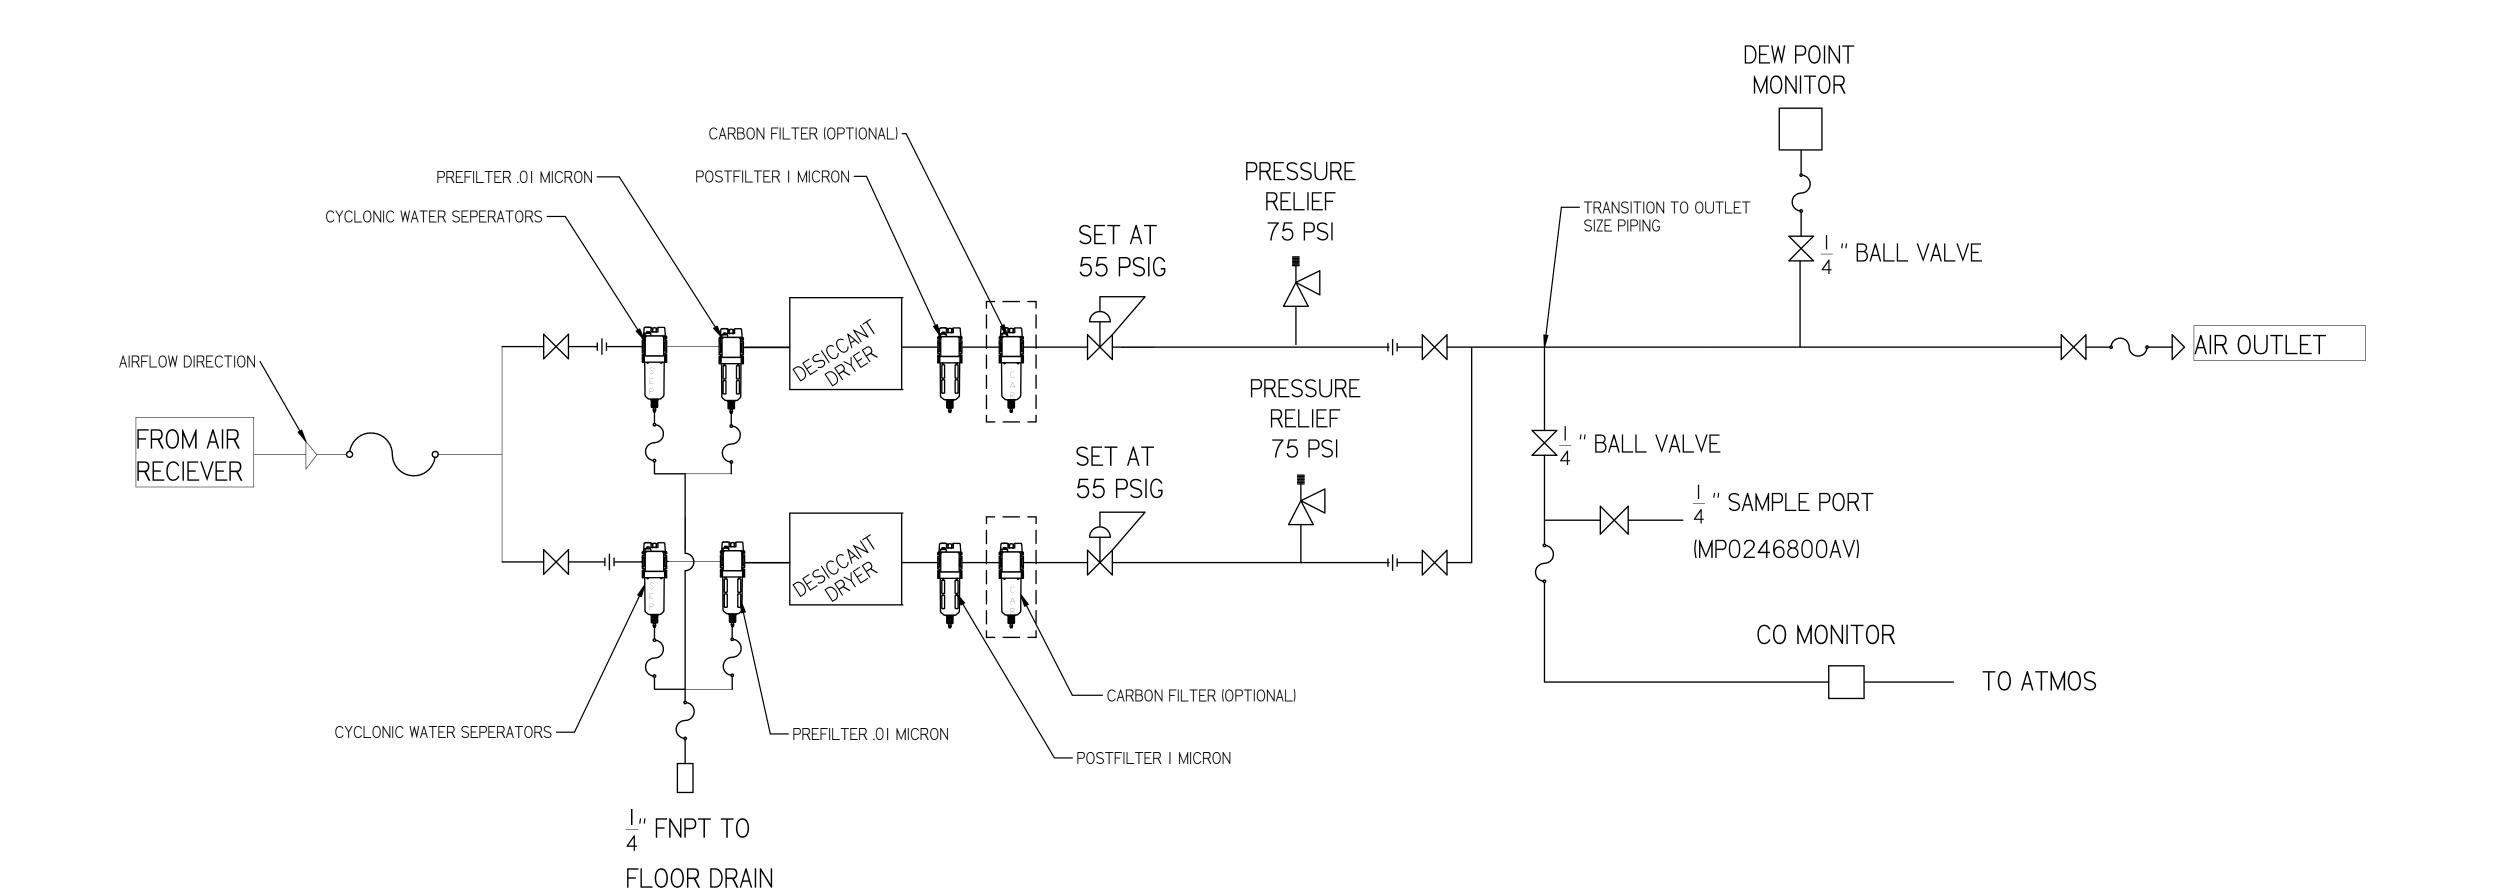

|       | LEGEND        |              |                  |  |  |  |
|-------|---------------|--------------|------------------|--|--|--|
|       | RELIEF VALVE  | <b>₹ 1 1</b> | PRESSURE SWITCH  |  |  |  |
|       | INTAKE FILTER |              | REGULATOR        |  |  |  |
|       | AIR FILTER    | S E P        | SEPARATOR        |  |  |  |
|       | 3 WAY VALVE   |              | CHECK VALVE      |  |  |  |
| G A R | CARBON FILTER |              | FLEX LINE        |  |  |  |
|       | BALL VALVE    | TSH          | HIGH TEMP SWITCH |  |  |  |

|            | PIPE SIZE CHART     |                  |  |  |  |
|------------|---------------------|------------------|--|--|--|
| PUMP COUNT | DRYER PLUMBING SIZE | OUTLET PIPE SIZE |  |  |  |
| 2          | 1/2"                | 1/2"             |  |  |  |
| 3          | 1/2"                | ["               |  |  |  |
| 4          | 1/2"                | ["               |  |  |  |
| 6          | ["                  | I-I/2"           |  |  |  |
| 8          | ["                  | I-I/2"           |  |  |  |
| 9          | ["                  | I-I/2"           |  |  |  |
| 12         | I-I/2"              | 2"               |  |  |  |
| 15         | I-I/2"              | 2"               |  |  |  |
| 18         | I-I/2"              | 2"               |  |  |  |

| SYMBOL LEGEND                                                                    |                                                                                                                                                                              |                                                           | DRAWINGS TO CONFORM TO CURRENT REVISION OF THE FOLLOWING ANSI STANDARDS: Y14.3 MULTI AND SECTIONAL VIEW DWGS Y14.5 DIMENSIONING AND TOLERANCING |                  |                          |                |      |  |
|----------------------------------------------------------------------------------|------------------------------------------------------------------------------------------------------------------------------------------------------------------------------|-----------------------------------------------------------|-------------------------------------------------------------------------------------------------------------------------------------------------|------------------|--------------------------|----------------|------|--|
|                                                                                  | NCES NOT<br>CIFIED                                                                                                                                                           | SOLID EDGE<br>DRAWING                                     | DO NOT SCALE DRAWING FOR DIMENSIONS                                                                                                             |                  |                          |                |      |  |
| 0.XXX ±                                                                          | .005<br>.5                                                                                                                                                                   | INCH                                                      | SHEET 5 OF 5                                                                                                                                    |                  |                          | SCALE          | 1:1  |  |
| _                                                                                | CONFIDENTIAL DISCLOSURE This drawing is the property of POWEREX                                                                                                              |                                                           | AUTHOR                                                                                                                                          | ORIGINATION DATE | APPROVALS ON FILE IN PLI |                |      |  |
| Its content                                                                      | of the SCOTT FETZER COMPANY and is subject to return on demand. Its contents are confidential and must not be copied or submitted to outside parties for use or examination. |                                                           | ASoulek                                                                                                                                         | 11/5/2018        |                          |                |      |  |
| TEM ID:<br>716001                                                                |                                                                                                                                                                              |                                                           |                                                                                                                                                 | PO               | W/13                     | NE             | X    |  |
| MATERIAL:<br>SEE PART DRAWINGS                                                   |                                                                                                                                                                              | 150 PRODUCTION DRIVE, HARRISON OH 45030<br>(888) 769-7979 |                                                                                                                                                 |                  |                          | <del>• •</del> |      |  |
| DESCRIPTION MEDICAL SCROLL 15 HP QUADPLEX EXPANDABLE TO PENT WITH 240 GALLON AIR |                                                                                                                                                                              |                                                           | DRAWING NUME<br>MSQ15A6                                                                                                                         |                  |                          | REVISION<br>B  | SIZE |  |