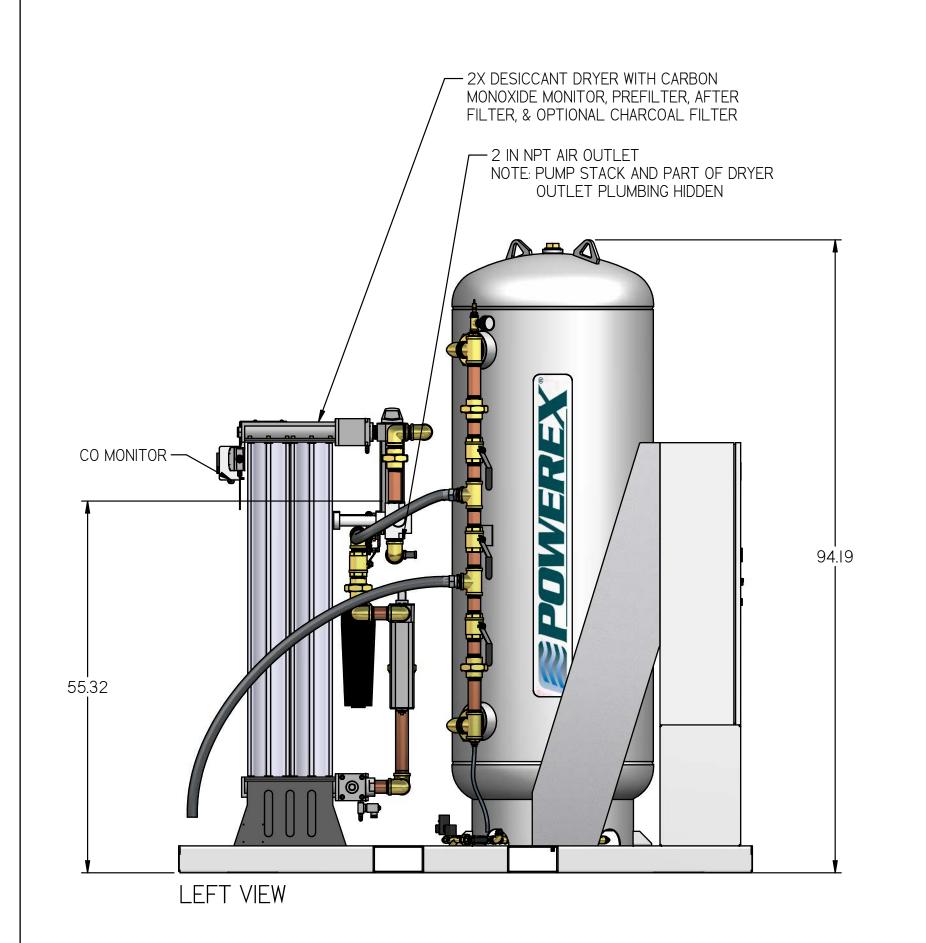

MEDICAL SCROLL 15 HP QUADPLEX EXPANDABLE TO PENT WITH 240 GALLON AIR RECIEVER

| REVISION NOTES     |          |        |  |  |
|--------------------|----------|--------|--|--|
| DESCRIPTION        | ECN      | PR/NOR |  |  |
| PRODUCTION RELEASE | PXEC0169 | N/A    |  |  |