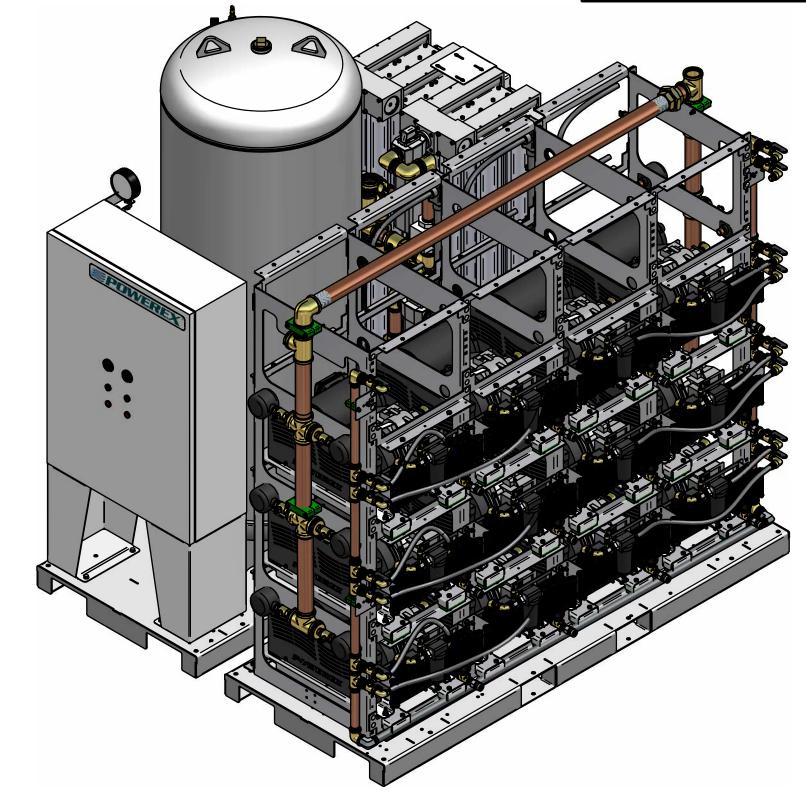

ISO VIEW

NOTES:
I. APPROX SYSTEM WEIGHT: 5898 LB
2. 24" MINIMUM MAINTENANCE CLEARANCE RECOMMENDED
ALL SIDES. CLEARANCE FOR CONTROL PANELSHALL BE IN
ACCORDANCE WITH OSHA/NEC REQUIREMENTS

| SYMBOL LEGEND                                                                                                                                                                  |           | DRAWINGS TO CONFORM TO CURRENT REVISION OF THE FOLLOWING ANSI STANDARDS:  Y14.3 MULTI AND SECTIONAL VIEW DWGS  Y14.5 DIMENSIONING AND TOLERANCING |                    |                                |               | NG ANSI        |  |
|--------------------------------------------------------------------------------------------------------------------------------------------------------------------------------|-----------|---------------------------------------------------------------------------------------------------------------------------------------------------|--------------------|--------------------------------|---------------|----------------|--|
| TOLERANCES NOT SPECIFIED SOLID EDGE DRAWING                                                                                                                                    |           | DO NOT SCALE DRAWING FOR DIMENSIONS                                                                                                               |                    |                                |               |                |  |
| .01                                                                                                                                                                            |           |                                                                                                                                                   |                    |                                |               |                |  |
| 0.XXX ± .005<br>∠ ± .5                                                                                                                                                         | INCH      | SHE                                                                                                                                               | ET 2 OF 5          | 5                              | SCALE         | 1:14.2         |  |
| CONFIDENTIAL DISCLOSURE This drawing is the property of POWEREX of the SCOTT FETZER                                                                                            |           | AUTHOR                                                                                                                                            | ORIGINATION DATE   | APPROVA                        | LS ON FILE    | IN PLM         |  |
| of the SCUTT FETZER  COMPANY and is subject to return on demand.  Its contents are confidential and must not be copied or submitted to outside parties for use or examination. |           | ASoulek                                                                                                                                           | 11/5/2018          |                                |               |                |  |
| TEM ID:<br>716001                                                                                                                                                              |           |                                                                                                                                                   | PO                 | WIB                            | NE            |                |  |
| aterial:<br>SEE PART DRAWI                                                                                                                                                     | NGS       | ,                                                                                                                                                 | I50 PRODUCTION (88 | DRIVE, HARRISON<br>8) 769-7979 | OH 45030      | <del>•••</del> |  |
| DESCRIPTION MEDICAL SCROLI QUADPLEX EXPA PENT WITH 240                                                                                                                         | NDABLE TO | DRAWING NUMB<br>MSQI5A6                                                                                                                           |                    |                                | REVISION<br>B | SIZE           |  |