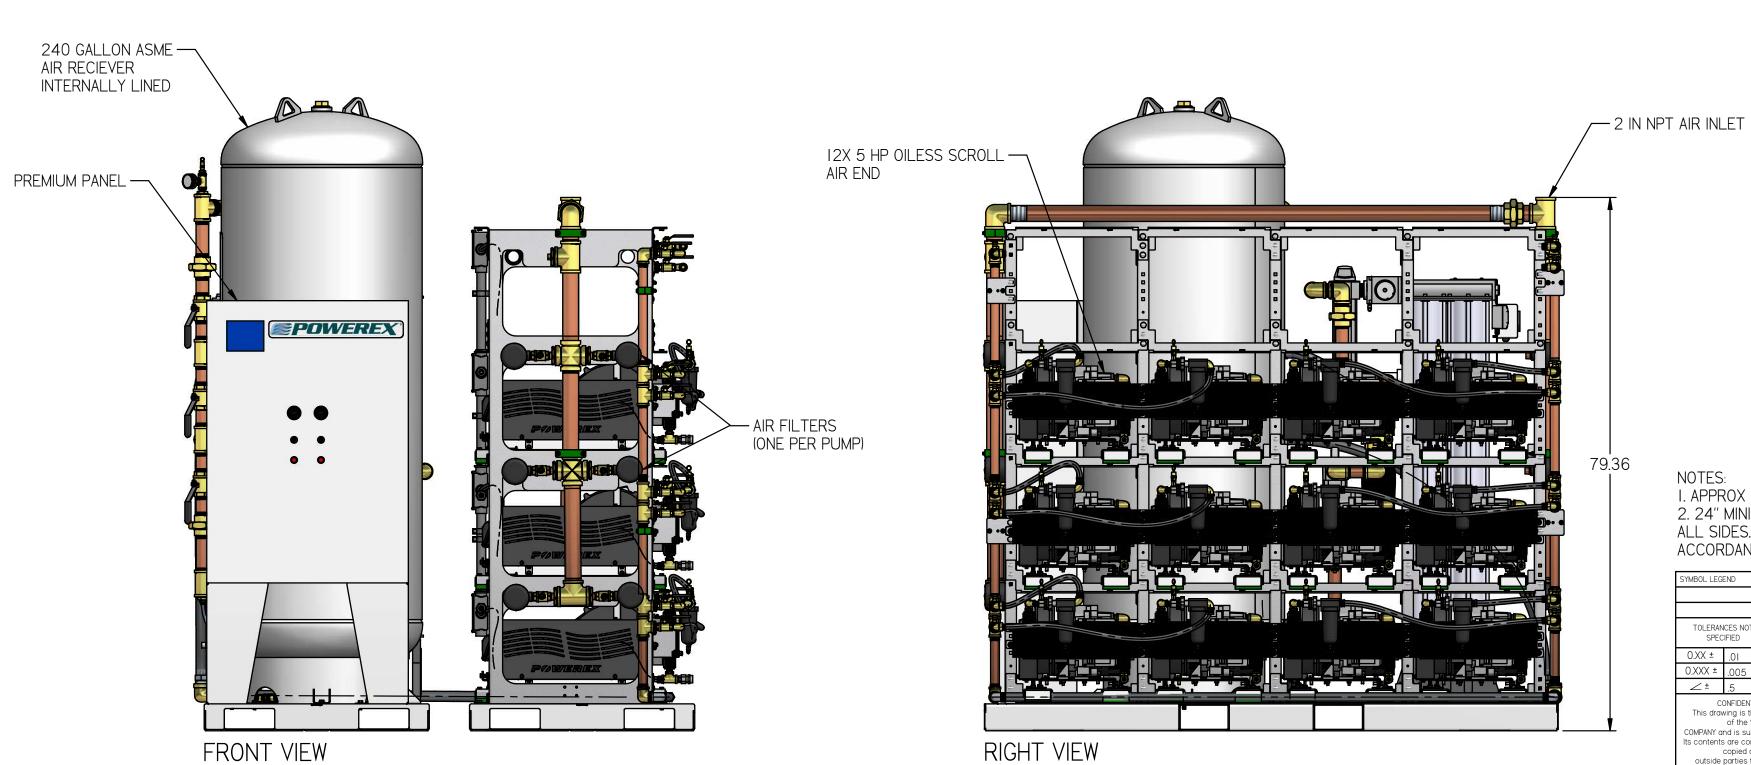

MEDICAL SCROLL 15 HP QUADPLEX EXPANDABLE TO PENT WITH 240 GALLON AIR RECIEVER

| REVISION NOTES     |          |        |  |  |
|--------------------|----------|--------|--|--|
| DESCRIPTION        | ECN      | PR/NOR |  |  |
| PRODUCTION RELEASE | PXEC0169 | N/A    |  |  |