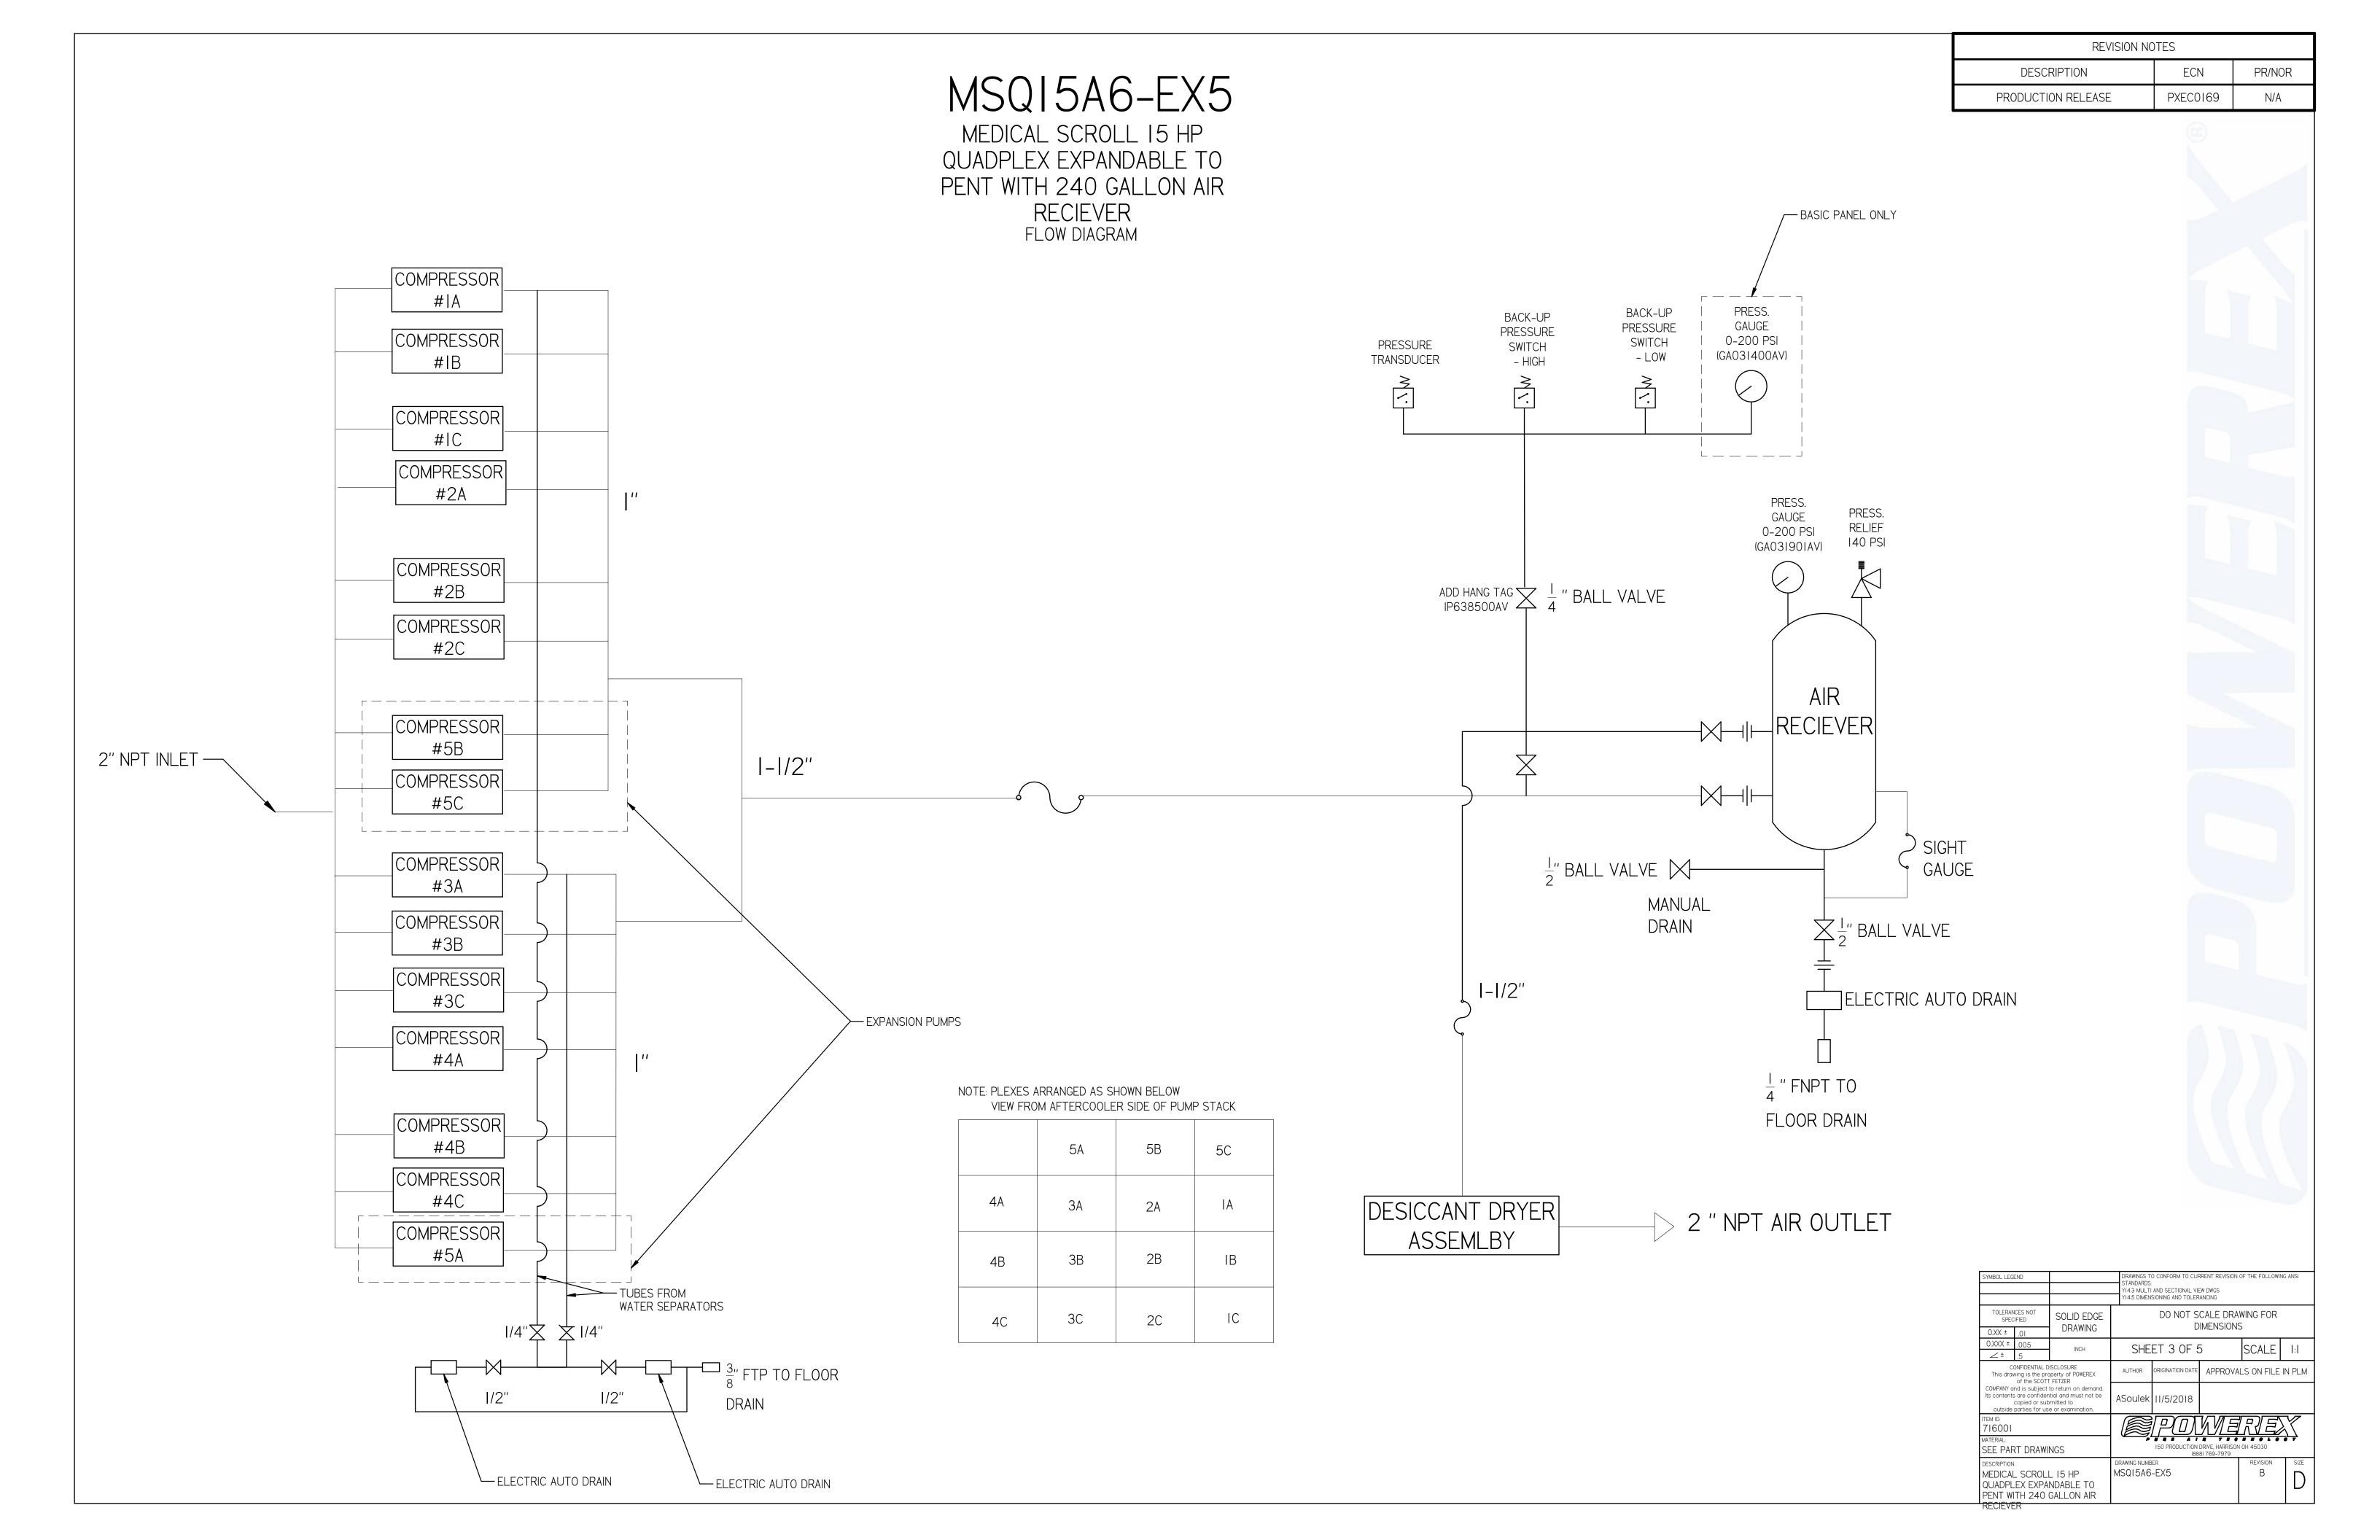

MEDICAL SCROLL 15 HP QUADPLEX EXPANDABLE TO PENT WITH 240 GALLON AIR RECIEVER

| REVISION NOTES     |          |        |  |  |
|--------------------|----------|--------|--|--|
| DESCRIPTION        | ECN      | PR/NOR |  |  |
| PRODUCTION RELEASE | PXEC0169 | N/A    |  |  |

|       | LEGEND        |              |                  |  |  |  |
|-------|---------------|--------------|------------------|--|--|--|
|       | RELIEF VALVE  | <b>₹ 1 1</b> | PRESSURE SWITCH  |  |  |  |
|       | INTAKE FILTER |              | REGULATOR        |  |  |  |
|       | AIR FILTER    | S E P        | SEPARATOR        |  |  |  |
|       | 3 WAY VALVE   |              | CHECK VALVE      |  |  |  |
| G A R | CARBON FILTER |              | FLEX LINE        |  |  |  |
|       | BALL VALVE    | TSH          | HIGH TEMP SWITCH |  |  |  |