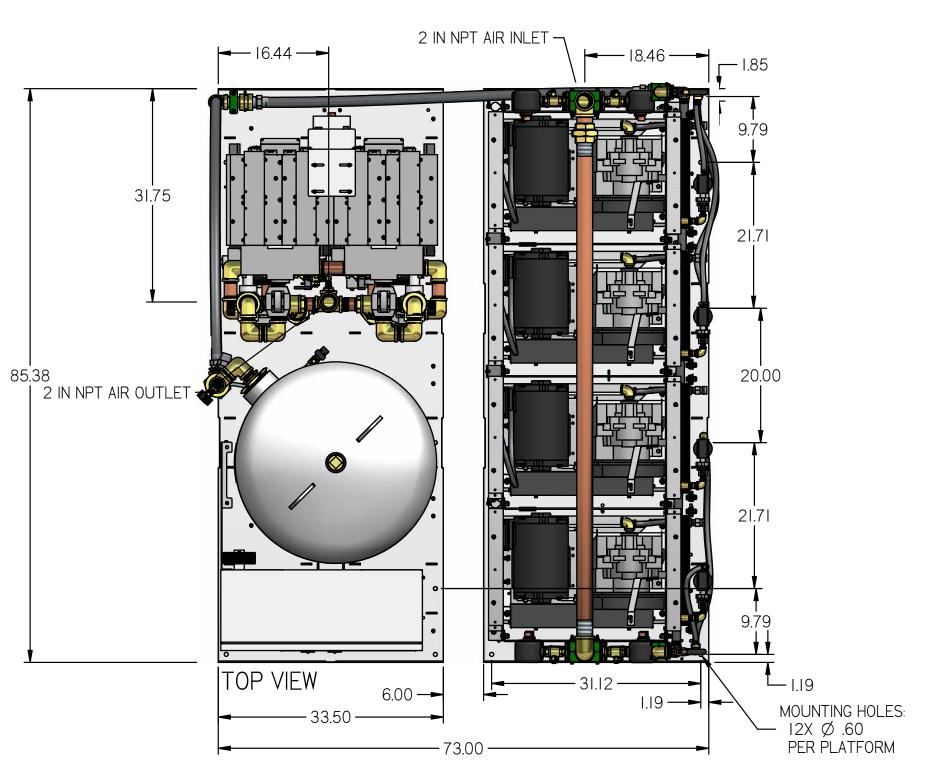

MEDICAL SCROLL 15 HP QUADPLEX EXPANDABLE TO PENT WITH 240 GALLON AIR RECIEVER PREMUM PANEL

NOTES:
I. APPROX SYSTEM WEIGHT: 5898 LB
2. 24" MINIMUM MAINTENANCE CLEARANCE RECOMMENDED
ALL SIDES. CLEARANCE FOR CONTROL PANELSHALL BE IN
ACCORDANCE WITH OSHA/NEC REQUIREMENTS

REVISION NOTES

PXEC0169

PR/NOR

N/A

DESCRIPTION

PRODUCTION RELEASE

| SYMBOL LEG                                                                                                                                               | END  |                       | DRAWINGS TO CONFORM TO CURRENT REVISION OF T<br>STANDARDS:<br>Y14.3 MULTI AND SECTIONAL VIEW DWGS<br>Y14.5 DIMENSIONING AND TOLERANCING |                                |          | F THE FOLLOWING ANSI                             |        |  |
|----------------------------------------------------------------------------------------------------------------------------------------------------------|------|-----------------------|-----------------------------------------------------------------------------------------------------------------------------------------|--------------------------------|----------|--------------------------------------------------|--------|--|
| TOLERANCES NOT<br>SPECIFIED                                                                                                                              |      | SOLID EDGE<br>DRAWING | DO NOT SCALE DRAWING FOR DIMENSIONS                                                                                                     |                                |          |                                                  |        |  |
| 0.XX ±                                                                                                                                                   | .01  | Bruttinto             |                                                                                                                                         |                                |          |                                                  |        |  |
| 0.XXX ±                                                                                                                                                  | .005 | INCH                  | SHE                                                                                                                                     | ET I OF 5                      |          | SCALE                                            | 1:14.2 |  |
| <u>_ ±</u>                                                                                                                                               | .5   |                       |                                                                                                                                         |                                |          | 0 07 122                                         |        |  |
| CONFIDENTIAL DISCLOSURE This drawing is the property of POWEREX of the SCOTT FETZER                                                                      |      | AUTHOR                | ORIGINATION DATE                                                                                                                        | APPROVALS ON FILE IN PLM       |          |                                                  |        |  |
| COMPANY and is subject to return on demand. Its contents are confidential and must not be copied or submitted to outside parties for use or examination. |      | ASoulek               | 11/5/2018                                                                                                                               |                                |          |                                                  |        |  |
| TIEM ID: 716001                                                                                                                                          |      |                       | PO                                                                                                                                      | W/15                           | NE       |                                                  |        |  |
| MATERIAL:<br>SEE PART DRAWINGS                                                                                                                           |      | •                     | I50 PRODUCTION 888                                                                                                                      | DRIVE, HARRISON<br>81 769-7979 | OH 45030 | <del>0                                    </del> |        |  |
| MEDICAL SCROLL 15 HP<br>QUADPLEX EXPANDABLE TO<br>PENT WITH 240 GALLON AIR                                                                               |      |                       | DRAWING NUME<br>MSQ15A6                                                                                                                 |                                |          | REVISION<br>B                                    | SIZE   |  |