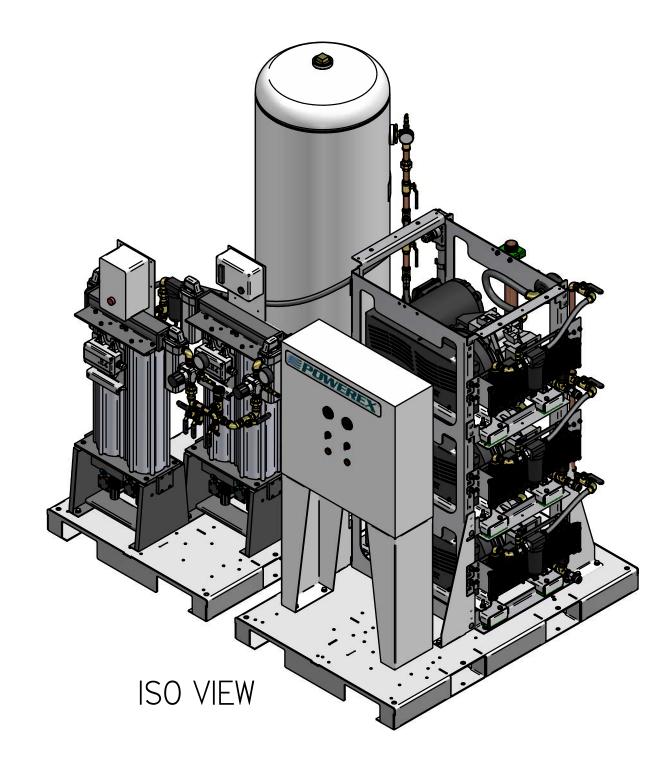

|                                                                                                                                                  | 150 PRODUCTION DRIVE, HARRISON OH 45030<br>(888) 769-7979 |                          |               |      |  |
| CRIPTION<br>EDICAL OPEN SCROLL<br>'STEM 5 HP TRIPLEX WITH<br>) GALLON TANK                                                                         |                   | DRAWING NUMB                                                                                                                                     |                                                           |                          | REVISION<br>A | SIZE |  |

## MST05A3

MEDICAL OPEN SCROLL SYSTEM 5 HP TRIPLEX WITH 80 GALLON TANK BASIC PANEL













LEFT VIEW

2. 24" MINIMUM MAINTENANCE CLEARANCE RECOMMENDED
ALL SIDES. CLEARANCE FOR CONTROL PANELSHALL BE IN
ACCORDANCE WITH OSHA/NEC REQUIREMENTS

SYMBOL LEGEND

DRAWINGS TO CONFORM TO CURRENT REVISION OF THE FOLLOWING
STANDARDS:
114.3 MULTI AND SECTIONAL VIEW DWGS
114.5 DIMENSIONING AND TOLERANCING

I. APPROX SYSTEM WEIGHT: 1516 LB

| SYMBOL LEGEND                                                                       |                                                                                                                                                          | DRAWINGS TO CONFORM TO CURRENT REVISION OF THE FOLLOWING ANSI STANDARDS: Y14.3 MULTI AND SECTIONAL VIEW DWGS Y14.5 DIMENSIONING AND TOLERANCING |                                     |