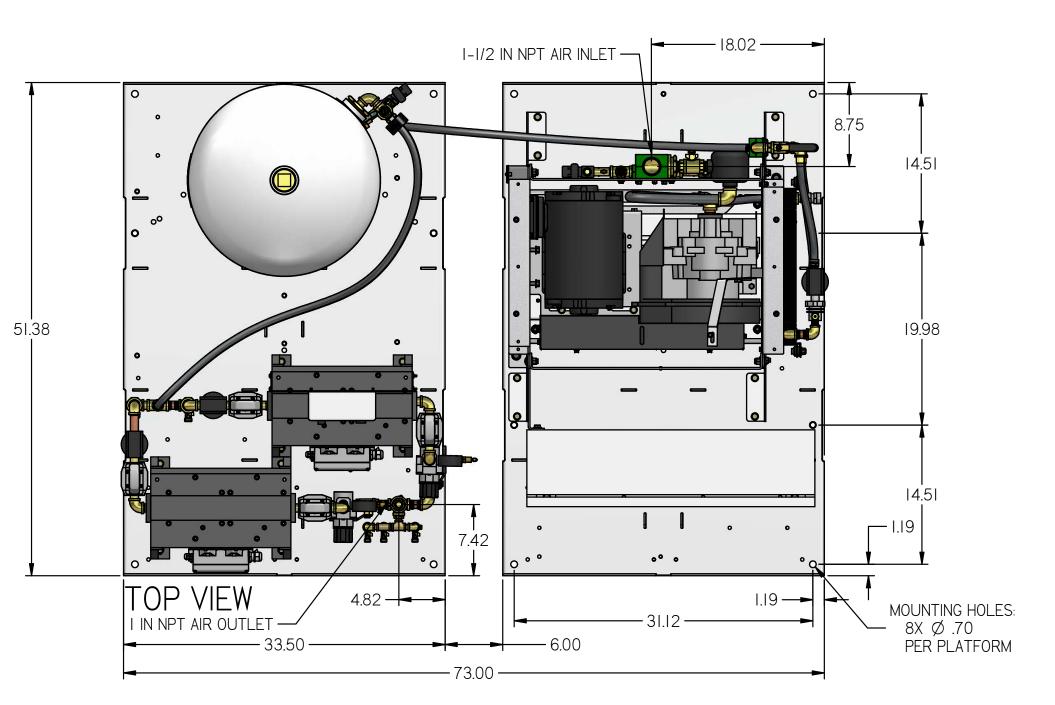

## MST05A3

MEDICAL OPEN SCROLL SYSTEM 5 HP TRIPLEX WITH 80 GALLON TANK

## PREMIUM PANEL

LEFT VIEW

NOTES:
I. APPROX SYSTEM WEIGHT: 1516 LB
2. 24" MINIMUM MAINTENANCE CLEARANCE RECOMMENDED
ALL SIDES. CLEARANCE FOR CONTROL PANELSHALL BE IN
ACCORDANCE WITH OSHA/NEC REQUIREMENTS

| CORDANCE WITH USHA/NEC REQUIREMENTS                                                                                                                |                   |                                                                                                                                                  |                                                           |                          |               |      |  |
|----------------------------------------------------------------------------------------------------------------------------------------------------|-------------------|--------------------------------------------------------------------------------------------------------------------------------------------------|-----------------------------------------------------------|--------------------------|---------------|------|--|
| /BOL LEGEND                                                                                                                                        |                   | DRAWINGS TO CONFORM TO CURRENT REVISION OF THE FOLLOWING ANSI STANDARDS:  YI4.3 MULTI AND SECTIONAL VIEW DWGS YI4.5 DIMENSIONING AND TOLERANCING |                                                           |                          |               |      |  |
| TOLERANCES NOT SPECIFIED SOLID EDGE DRAWING                                                                                                        |                   | DO NOT SCALE DRAWING FOR DIMENSIONS                                                                                                              |                                                           |                          |               |      |  |
| XXX ±                                                                                                                                              | .01<br>.005<br>.5 | INCH                                                                                                                                             | SHEET I OF 5                                              |                          | SCALE         | 1:10 |  |
| CONFIDENTIAL DISCLOSURE This drawing is the property of POWEREX of the SCOTT FETZER                                                                |                   | AUTHOR                                                                                                                                           | ORIGINATION DATE                                          | APPROVALS ON FILE IN PLM |               |      |  |
| MPANY and is subject to return on demand. contents are confidential and must not be copied or submitted to outside parties for use or examination. |                   | ASoulek                                                                                                                                          | 10/1/2018                                                 |                          |               |      |  |
| 6264                                                                                                                                               |                   |                                                                                                                                                  | PO                                                        | WIS                      | RIE)          |      |  |
| erial:<br>E PART NOTES                                                                                                                             |                   |                                                                                                                                                  | 150 PRODUCTION DRIVE, HARRISON OH 45030<br>(888) 769-7979 |                          |               |      |  |
| CRIPTION<br>EDICAL OPEN SCROLL<br>'STEM 5 HP TRIPLEX WITH<br>) GALLON TANK                                                                         |                   | DRAWING NUMB                                                                                                                                     |                                                           |                          | REVISION<br>A | SIZE |  |