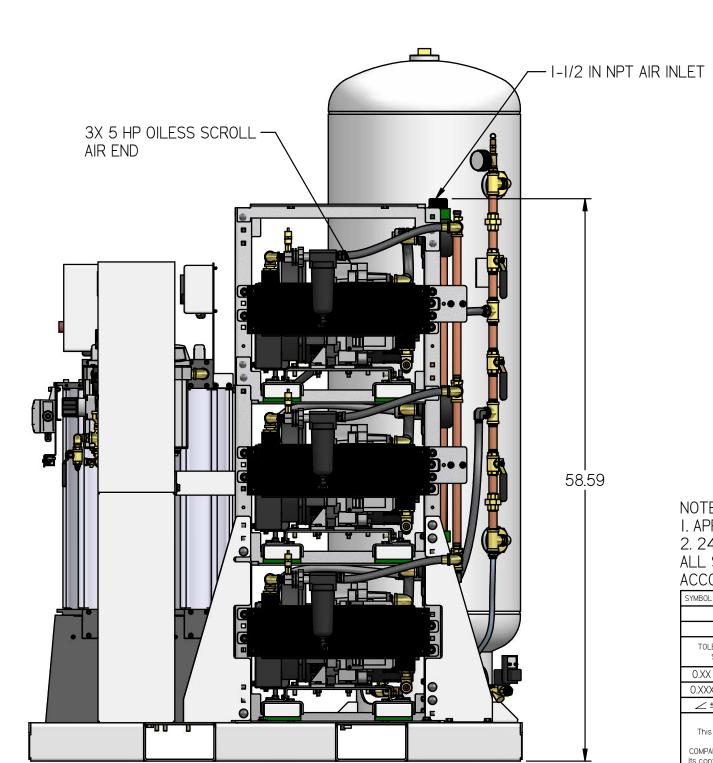

## PREMIUM PANEL

LEFT VIEW

NOTES:
I. APPROX SYSTEM WEIGHT: 1516 LB
2. 24" MINIMUM MAINTENANCE CLEARANCE RECOMMENDED
ALL SIDES. CLEARANCE FOR CONTROL PANELSHALL BE IN
ACCORDANCE WITH OSHA/NEC REQUIREMENTS

SYMBOL LEGEND

DRAWINGS TO CONFORM TO CURRENT REVISION OF THE FOLLOWING
STANDARDS:
114.3 MULTI AND SECTIONAL VIEW DWGS
114.5 DIMENSIONING AND TOLERANCING

I. APPROX SYSTEM WEIGHT: 1516 LB

| SYMBOL LEGEND                                                                       |                                                                                                                                                          | DRAWINGS TO CONFORM TO CURRENT REVISION OF THE FOLLOWING ANSI STANDARDS: Y14.3 MULTI AND SECTIONAL VIEW DWGS Y14.5 DIMENSIONING AND TOLERANCING |                                     |                                |               |                                              |      |
|-------------------------------------------------------------------------------------|----------------------------------------------------------------------------------------------------------------------------------------------------------|-------------------------------------------------------------------------------------------------------------------------------------------------|-------------------------------------|--------------------------------|---------------|----------------------------------------------|------|
| TOLERANCES NOT SPECIFIED  0.XX ± .01                                                |                                                                                                                                                          | SOLID EDGE<br>DRAWING                                                                                                                           | DO NOT SCALE DRAWING FOR DIMENSIONS |                                |               |                                              |      |
| 0.XXX ±                                                                             | .005<br>.5                                                                                                                                               | INCH                                                                                                                                            | SHE                                 | ET 2 OF 5                      | 5             | SCALE                                        | 1:10 |
| CONFIDENTIAL DISCLOSURE This drawing is the property of POWEREX of the SCOTT FETZER |                                                                                                                                                          | AUTHOR                                                                                                                                          | ORIGINATION DATE                    | APPROVA                        | LS ON FILE    | IN PLM                                       |      |
| Its contents                                                                        | COMPANY and is subject to return on demand. Its contents are confidential and must not be copied or submitted to outside parties for use or examination. |                                                                                                                                                 | ASoulek                             | 10/1/2018                      |               |                                              |      |
| ITEM ID: 716264                                                                     |                                                                                                                                                          |                                                                                                                                                 | PO                                  | WI                             | NE)           |                                              |      |
| MATERIAL:<br>SEE PART NOTES                                                         |                                                                                                                                                          | ,                                                                                                                                               | I50 PRODUCTION (88                  | DRIVE, HARRISON<br>81 769-7979 | OH 45030      | <u>●                                    </u> |      |
| DESCRIPTION MEDICAL OPEN SCROLL SYSTEM 5 HP TRIPLEX WITH 80 GALLON TANK             |                                                                                                                                                          | DRAWING NUMB                                                                                                                                    |                                     |                                | revision<br>A | SIZE                                         |      |