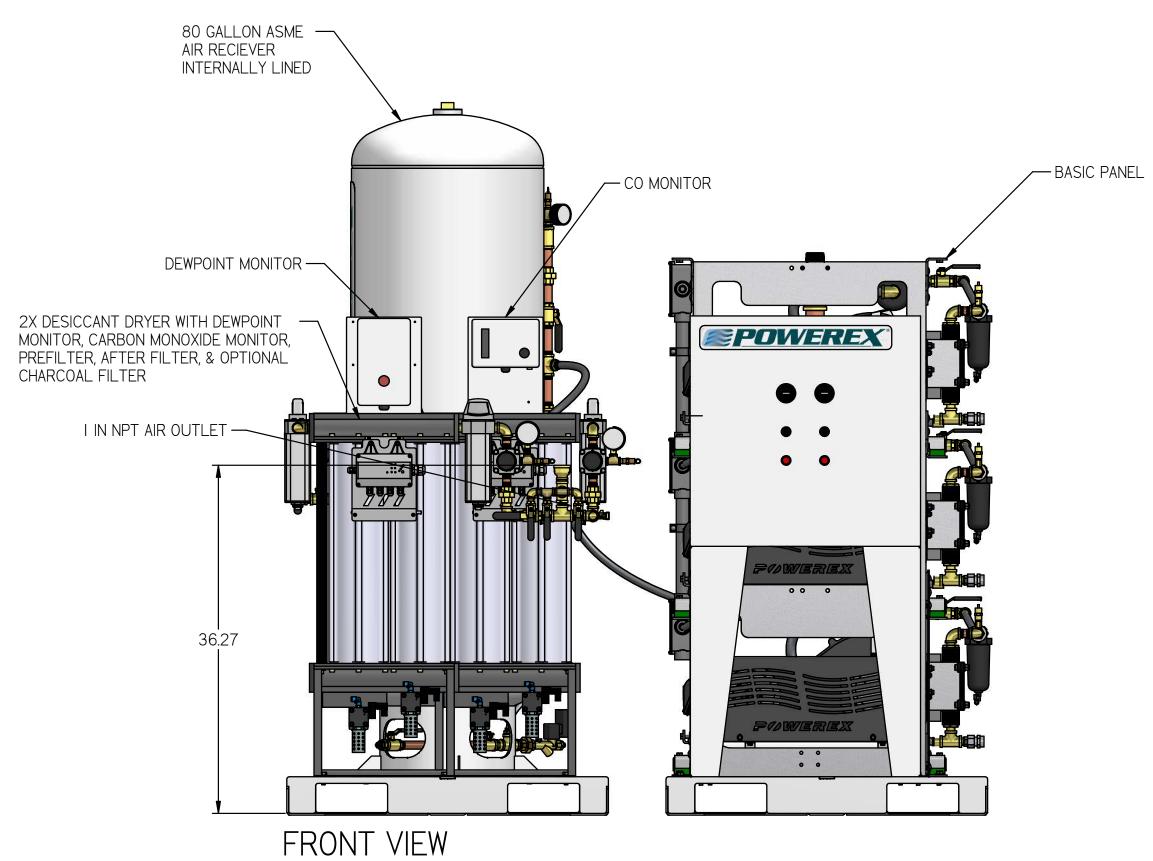

## MST05A3

MEDICAL OPEN SCROLL SYSTEM 5 HP TRIPLEX WITH 80 GALLON TANK BASIC PANEL

LEFT VIEW

2. 24" MINIMUM MAINTENANCE CLEARANCE RECOMMENDED
ALL SIDES. CLEARANCE FOR CONTROL PANELSHALL BE IN
ACCORDANCE WITH OSHA/NEC REQUIREMENTS

SYMBOL LEGEND

DRAWINGS TO CONFORM TO CURRENT REVISION OF THE FOLLOWING
STANDARDS:
114.3 MULTI AND SECTIONAL VIEW DWGS
114.5 DIMENSIONING AND TOLERANCING

I. APPROX SYSTEM WEIGHT: 1516 LB

| SYMBOL LEGEND                                                                       |                                                                                                                                                          | DRAWINGS TO CONFORM TO CURRENT REVISION OF THE FOLLOWING ANSI STANDARDS: Y14.3 MULTI AND SECTIONAL VIEW DWGS Y14.5 DIMENSIONING AND TOLERANCING |                                     |                                |               |                                              |      |
|-------------------------------------------------------------------------------------|----------------------------------------------------------------------------------------------------------------------------------------------------------|-------------------------------------------------------------------------------------------------------------------------------------------------|-------------------------------------|--------------------------------|---------------|----------------------------------------------|------|
| TOLERANCES NOT SPECIFIED  0.XX ± .01                                                |                                                                                                                                                          | SOLID EDGE<br>DRAWING                                                                                                                           | DO NOT SCALE DRAWING FOR DIMENSIONS |                                |               |                                              |      |
| 0.XXX ±                                                                             | .005<br>.5                                                                                                                                               | INCH                                                                                                                                            | SHE                                 | ET 2 OF 5                      | 5             | SCALE                                        | 1:10 |
| CONFIDENTIAL DISCLOSURE This drawing is the property of POWEREX of the SCOTT FETZER |                                                                                                                                                          | AUTHOR                                                                                                                                          | ORIGINATION DATE                    | APPROVA                        | LS ON FILE    | IN PLM                                       |      |
| Its contents                                                                        | COMPANY and is subject to return on demand. Its contents are confidential and must not be copied or submitted to outside parties for use or examination. |                                                                                                                                                 | ASoulek                             | 10/1/2018                      |               |                                              |      |
| ITEM ID: 716264                                                                     |                                                                                                                                                          |                                                                                                                                                 | PO                                  | WI                             | NE)           |                                              |      |
| MATERIAL:<br>SEE PART NOTES                                                         |                                                                                                                                                          | ,                                                                                                                                               | I50 PRODUCTION (88                  | DRIVE, HARRISON<br>81 769-7979 | OH 45030      | <u>●                                    </u> |      |
| DESCRIPTION MEDICAL OPEN SCROLL SYSTEM 5 HP TRIPLEX WITH 80 GALLON TANK             |                                                                                                                                                          | DRAWING NUMB                                                                                                                                    |                                     |                                | revision<br>A | SIZE                                         |      |