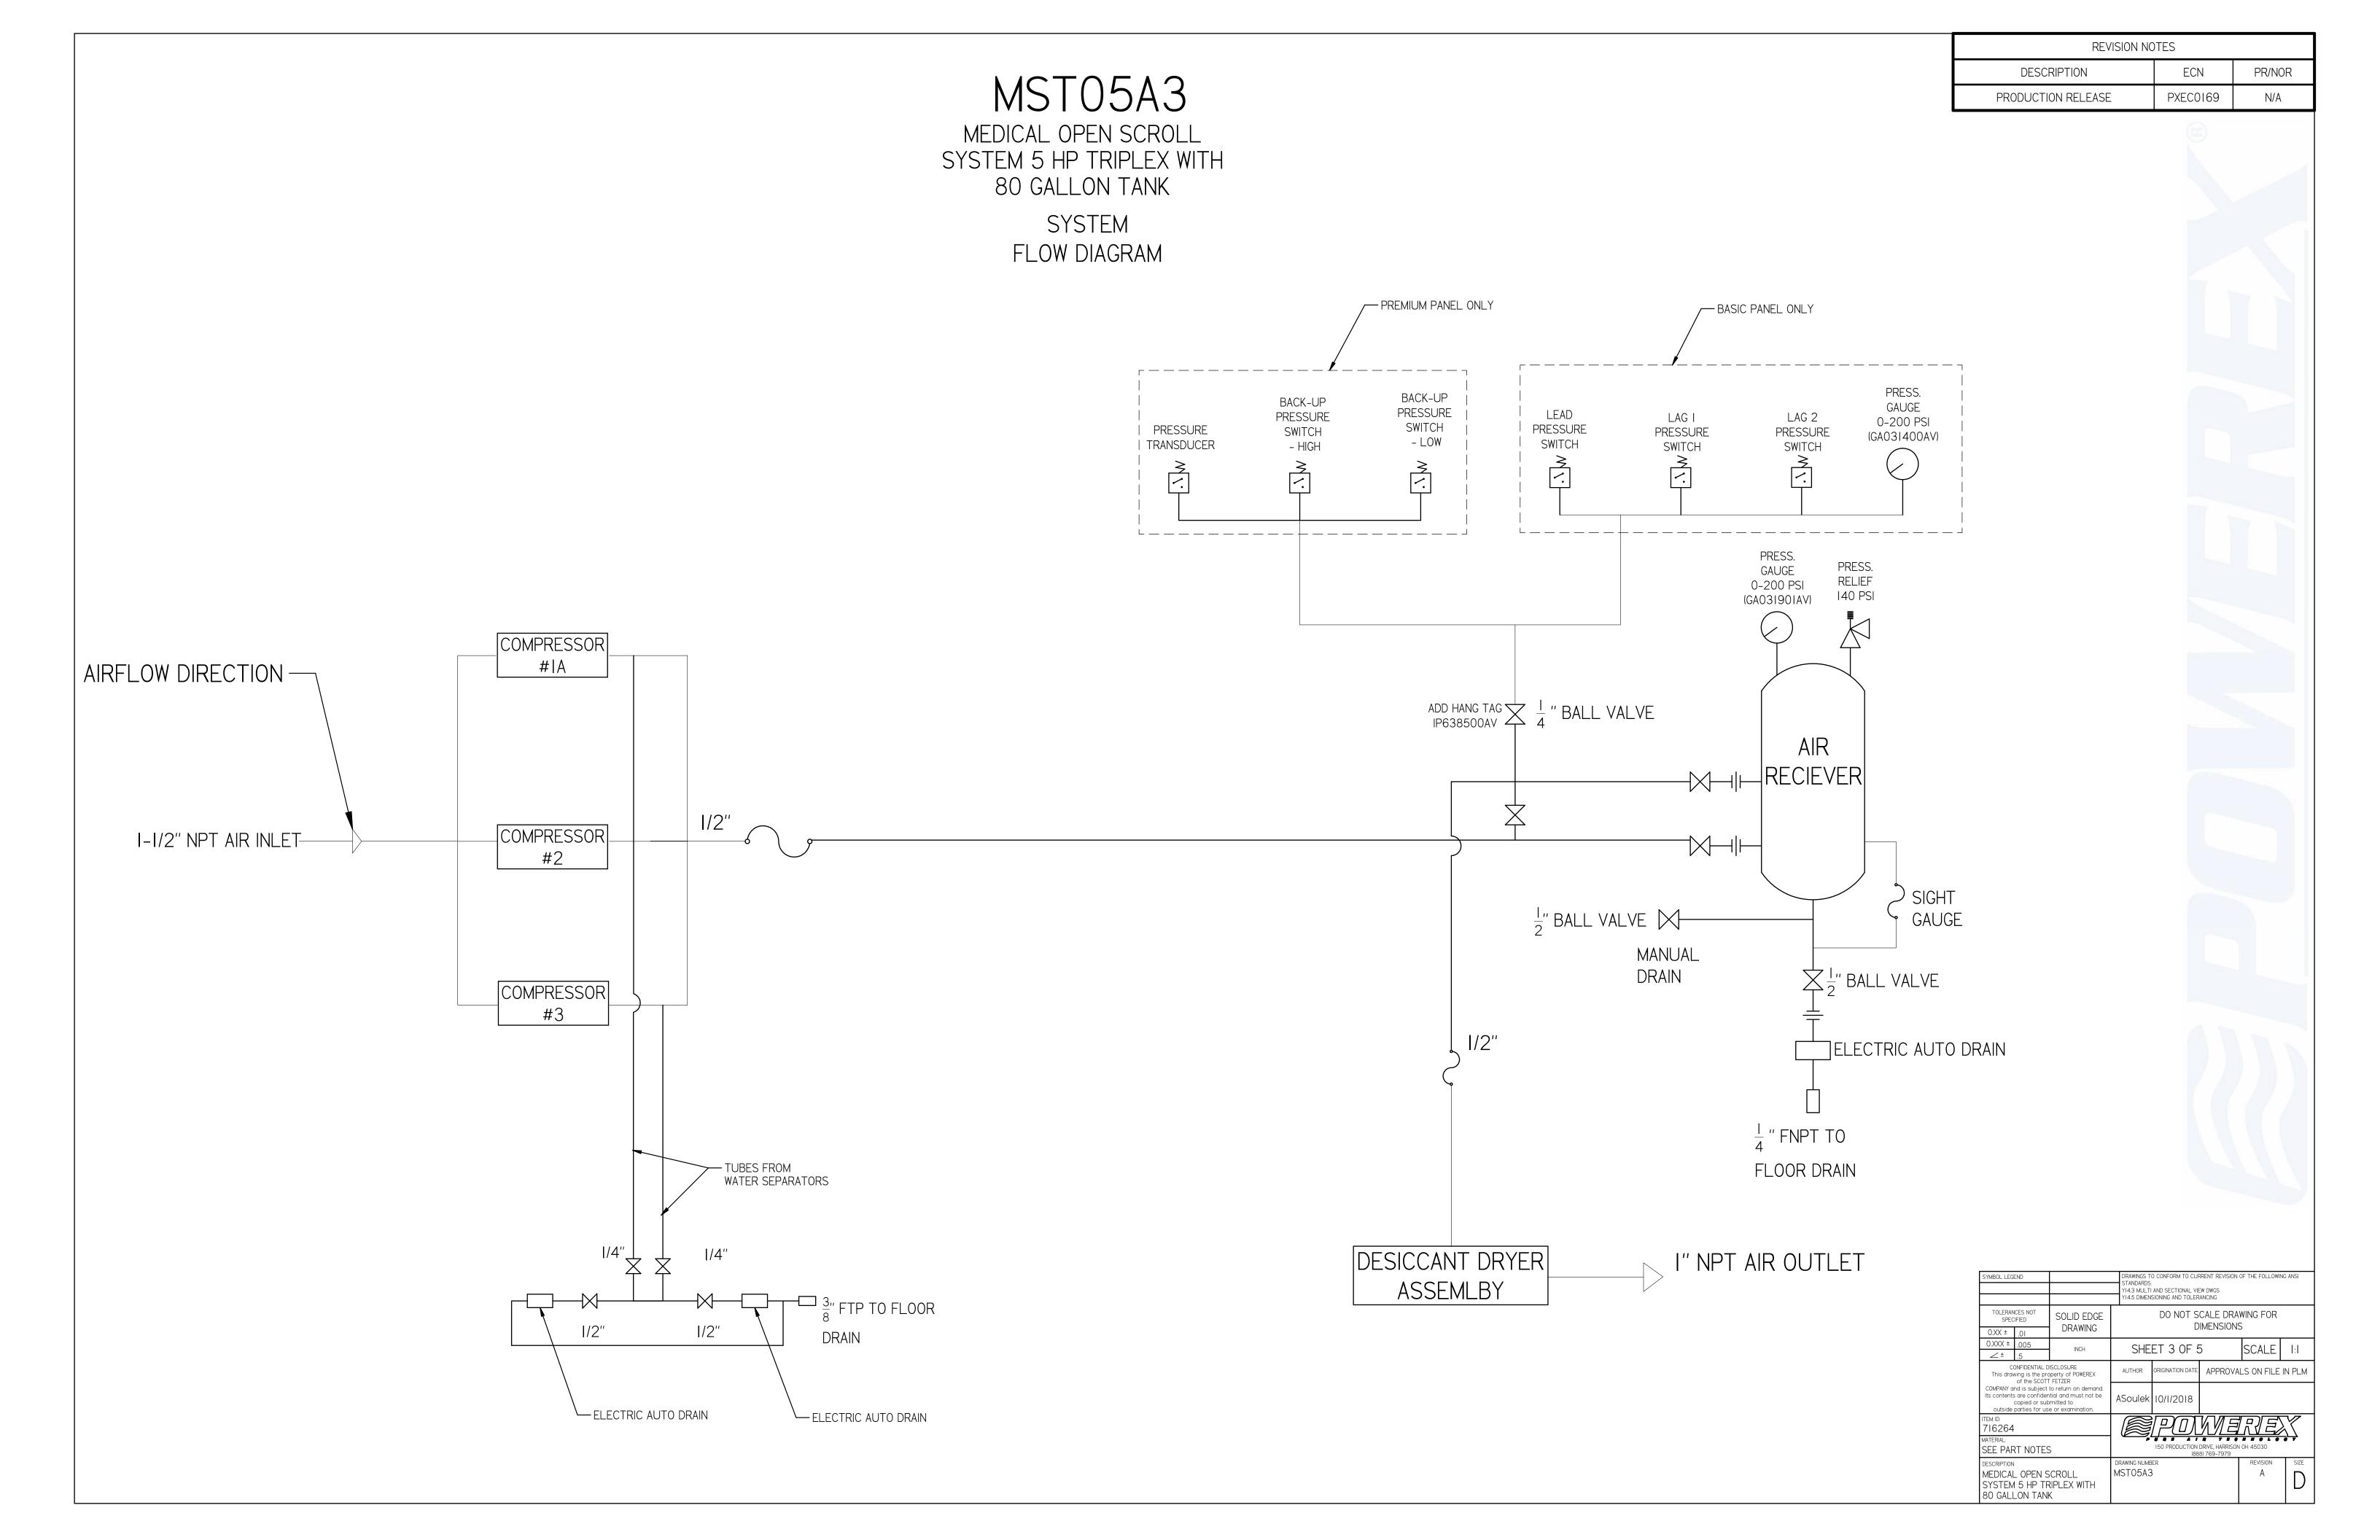

REVISION NOTES

DESCRIPTION ECN PR/NOR
PRODUCTION RELEASE PXEC0169 N/A

MEDICAL OPEN SCROLL SYSTEM 5 HP TRIPLEX WITH 80 GALLON TANK MEDICAL COMPRESSOR FLOW DIAGRAM

| SYMBOL LEG           | END                             |                                                                                   | STANDARDS<br>YI4.3 MULT | O CONFORM TO CUF<br>:<br>I AND SECTIONAL VIE<br>SIONING AND TOLER | EW DWGS                        | OF THE FOLLOWIN       | IG ANSI    |
|----------------------|---------------------------------|-----------------------------------------------------------------------------------|-------------------------|-------------------------------------------------------------------|--------------------------------|-----------------------|------------|
|                      | ICES NOT<br>CIFIED              | SOLID EDGE<br>DRAWING                                                             |                         |                                                                   | CALE DRAN                      |                       |            |
| 0.XX ±               | .01<br>005                      |                                                                                   |                         |                                                                   |                                |                       |            |
| 0.\\\ ±              | 5                               | INCH                                                                              | SHE                     | ET 4 OF 5                                                         | 5                              | SCALE                 | 1:1        |
| -                    | ONFIDENTIAL D                   | operty of POWEREX                                                                 | AUTHOR                  | ORIGINATION DATE                                                  | APPROVAL                       | _S ON FILE            | IN PLM     |
| Its contents         | s are confider<br>copied or sul | to return on demand.<br>ntial and must not be<br>omitted to<br>se or examination. | ASoulek                 | 10/1/2018                                                         |                                |                       |            |
| TEM ID: 716264       |                                 |                                                                                   |                         | PO                                                                | WVII                           | NE)                   | N N        |
| MATERIAL:<br>SEE PAF | RT NOTES                        | 5                                                                                 | ,                       | I50 PRODUCTION (88                                                | DRIVE, HARRISON<br>8) 769-7979 | M M O L O<br>OH 45030 | <b>● ▼</b> |
| SYSTEM               | L OPEN S                        | RIPLEX WITH                                                                       | DRAWING NUME<br>MST05A3 |                                                                   |                                | REVISION<br>A         | SIZE       |

|       | RELIEF VALVE  | \\ \frac{\frac{1}{\cdot \cdot | PRESSURE SWITCH  |
|-------|---------------|-------------------------------------------------------------------------------------------------------------------------------------------------------------------------------------------------------------------------------------------------------------------------------------------------------------------------------------------------------------------------------------------------------------------------------------------------------------------------------------------------------------------------------------------------------------------------------------------------------------------------------------------------------------------------------------------------------------------------------------------------------------------------------------------------------------------------------------------------------------------------------------------------------------------------------------------------------------------------------------------------------------------------------------------------------------------------------------------------------------------------------------------------------------------------------------------------------------------------------------------------------------------------------------------------------------------------------------------------------------------------------------------------------------------------------------------------------------------------------------------------------------------------------------------------------------------------------------------------------------------------------------------------------------------------------------------------------------------------------------------------------------------------------------------------------------------------------------------------------------------------------------------------------------------------------------------------------------------------------------------------------------------------------------------------------------------------------------------------------------------------------|------------------|
|       | INTAKE FILTER |                                                                                                                                                                                                                                                                                                                                                                                                                                                                                                                                                                                                                                                                                                                                                                                                                                                                                                                                                                                                                                                                                                                                                                                                                                                                                                                                                                                                                                                                                                                                                                                                                                                                                                                                                                                                                                                                                                                                                                                                                                                                                                                               | REGULATOR        |
|       | AIR FILTER    | S<br>E<br>P                                                                                                                                                                                                                                                                                                                                                                                                                                                                                                                                                                                                                                                                                                                                                                                                                                                                                                                                                                                                                                                                                                                                                                                                                                                                                                                                                                                                                                                                                                                                                                                                                                                                                                                                                                                                                                                                                                                                                                                                                                                                                                                   | SEPARATOR        |
|       | 3 WAY VALVE   |                                                                                                                                                                                                                                                                                                                                                                                                                                                                                                                                                                                                                                                                                                                                                                                                                                                                                                                                                                                                                                                                                                                                                                                                                                                                                                                                                                                                                                                                                                                                                                                                                                                                                                                                                                                                                                                                                                                                                                                                                                                                                                                               | CHECK VALVE      |
| C A R | CARBON FILTER |                                                                                                                                                                                                                                                                                                                                                                                                                                                                                                                                                                                                                                                                                                                                                                                                                                                                                                                                                                                                                                                                                                                                                                                                                                                                                                                                                                                                                                                                                                                                                                                                                                                                                                                                                                                                                                                                                                                                                                                                                                                                                                                               | FLEX LINE        |
|       | BALL VALVE    | TSH                                                                                                                                                                                                                                                                                                                                                                                                                                                                                                                                                                                                                                                                                                                                                                                                                                                                                                                                                                                                                                                                                                                                                                                                                                                                                                                                                                                                                                                                                                                                                                                                                                                                                                                                                                                                                                                                                                                                                                                                                                                                                                                           | HIGH TEMP SWITCH |