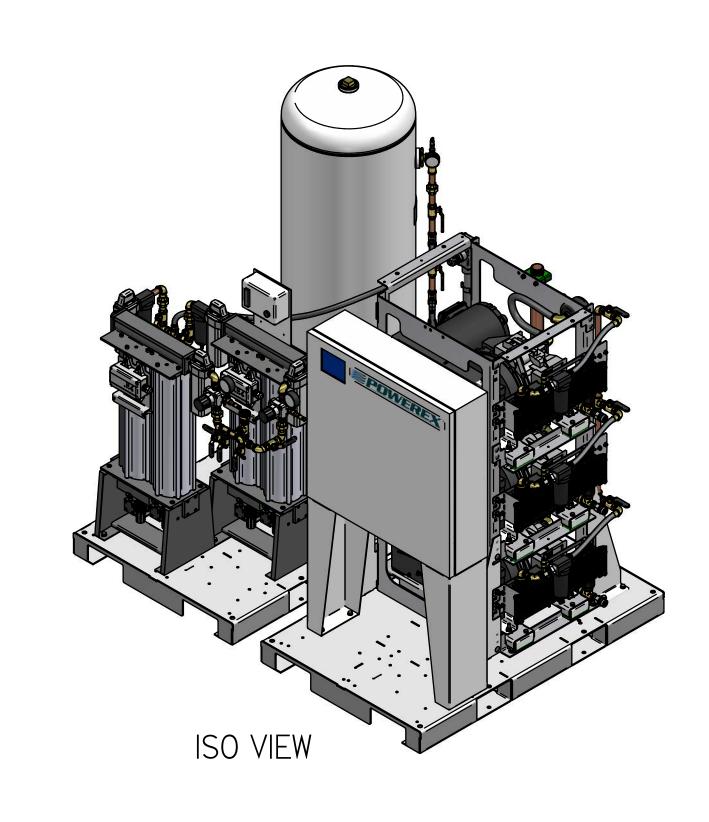

## MST05A3

MEDICAL OPEN SCROLL SYSTEM 5 HP TRIPLEX WITH 80 GALLON TANK

## PREMIUM PANEL

LEFT VIEW

NOTES:
I. APPROX SYSTEM WEIGHT: 1516 LB
2. 24" MINIMUM MAINTENANCE CLEARANCE RECOMMENDED
ALL SIDES. CLEARANCE FOR CONTROL PANELSHALL BE IN
ACCORDANCE WITH OSHA/NEC REQUIREMENTS