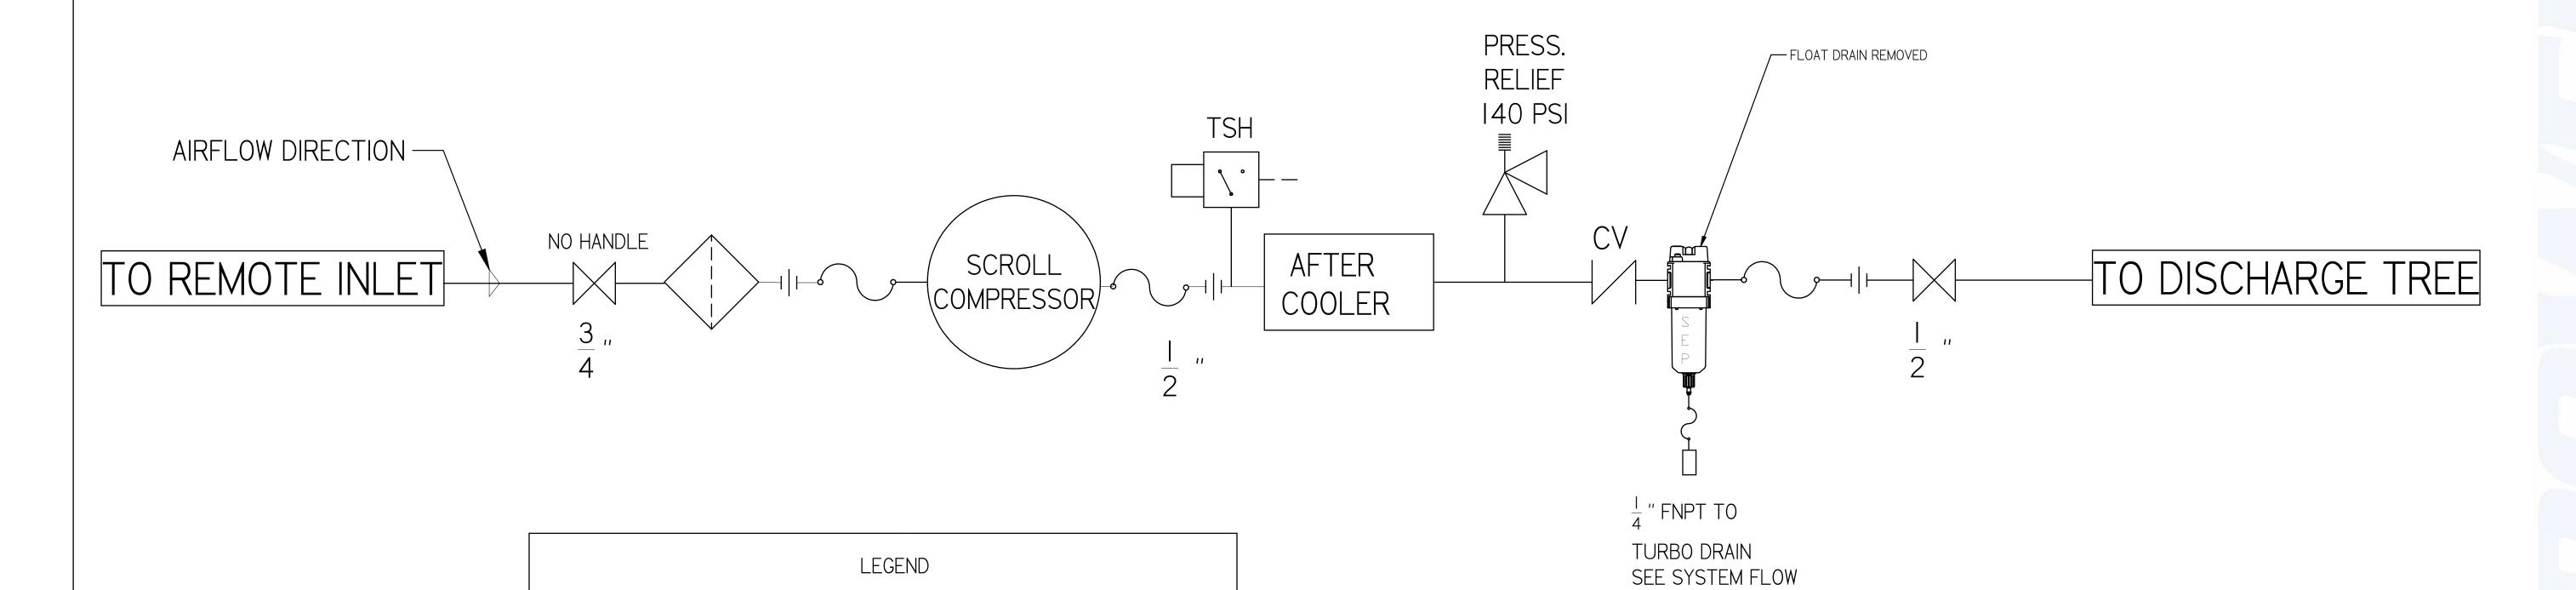

REVISION NOTES

DESCRIPTION ECN PR/NOR
PRODUCTION RELEASE PXEC0169 N/A

MEDICAL OPEN SCROLL SYSTEM 5 HP TRIPLEX WITH 80 GALLON TANK MEDICAL COMPRESSOR FLOW DIAGRAM

| SYMBOL LEG           | END                             |                                                                                   | STANDARDS<br>YI4.3 MULT | O CONFORM TO CUF<br>:<br>I AND SECTIONAL VIE<br>SIONING AND TOLER | EW DWGS                        | OF THE FOLLOWIN       | IG ANSI    |
|----------------------|---------------------------------|-----------------------------------------------------------------------------------|-------------------------|-------------------------------------------------------------------|--------------------------------|-----------------------|------------|
|                      | ICES NOT<br>CIFIED              | SOLID EDGE<br>DRAWING                                                             |                         |                                                                   | CALE DRAN                      |                       |            |
| 0.XX ±               | .01<br>005                      |                                                                                   |                         |                                                                   |                                |                       |            |
| 0.\\\ ±              | 5                               | INCH                                                                              | SHE                     | ET 4 OF 5                                                         | 5                              | SCALE                 | 1:1        |
| -                    | ONFIDENTIAL D                   | operty of POWEREX                                                                 | AUTHOR                  | ORIGINATION DATE                                                  | APPROVAL                       | _S ON FILE            | IN PLM     |
| Its contents         | s are confider<br>copied or sul | to return on demand.<br>ntial and must not be<br>omitted to<br>se or examination. | ASoulek                 | 10/1/2018                                                         |                                |                       |            |
| TEM ID: 716264       |                                 |                                                                                   |                         | PO                                                                | WVII                           | NE)                   | N N        |
| MATERIAL:<br>SEE PAF | RT NOTES                        | 5                                                                                 | ,                       | I50 PRODUCTION (88                                                | DRIVE, HARRISON<br>8) 769-7979 | M M O L O<br>OH 45030 | <b>● ▼</b> |
| SYSTEM               | L OPEN S                        | RIPLEX WITH                                                                       | DRAWING NUME<br>MST05A3 |                                                                   |                                | REVISION<br>A         | SIZE       |

|       | RELIEF VALVE  | \\ \frac{\frac{1}{\cdot \cdot | PRESSURE SWITCH  |
|-------|---------------|-------------------------------------------------------------------------------------------------------------------------------------------------------------------------------------------------------------------------------------------------------------------------------------------------------------------------------------------------------------------------------------------------------------------------------------------------------------------------------------------------------------------------------------------------------------------------------------------------------------------------------------------------------------------------------------------------------------------------------------------------------------------------------------------------------------------------------------------------------------------------------------------------------------------------------------------------------------------------------------------------------------------------------------------------------------------------------------------------------------------------------------------------------------------------------------------------------------------------------------------------------------------------------------------------------------------------------------------------------------------------------------------------------------------------------------------------------------------------------------------------------------------------------------------------------------------------------------------------------------------------------------------------------------------------------------------------------------------------------------------------------------------------------------------------------------------------------------------------------------------------------------------------------------------------------------------------------------------------------------------------------------------------------------------------------------------------------------------------------------------------------|------------------|
|       | INTAKE FILTER |                                                                                                                                                                                                                                                                                                                                                                                                                                                                                                                                                                                                                                                                                                                                                                                                                                                                                                                                                                                                                                                                                                                                                                                                                                                                                                                                                                                                                                                                                                                                                                                                                                                                                                                                                                                                                                                                                                                                                                                                                                                                                                                               | REGULATOR        |
|       | AIR FILTER    | S<br>E<br>P                                                                                                                                                                                                                                                                                                                                                                                                                                                                                                                                                                                                                                                                                                                                                                                                                                                                                                                                                                                                                                                                                                                                                                                                                                                                                                                                                                                                                                                                                                                                                                                                                                                                                                                                                                                                                                                                                                                                                                                                                                                                                                                   | SEPARATOR        |
|       | 3 WAY VALVE   |                                                                                                                                                                                                                                                                                                                                                                                                                                                                                                                                                                                                                                                                                                                                                                                                                                                                                                                                                                                                                                                                                                                                                                                                                                                                                                                                                                                                                                                                                                                                                                                                                                                                                                                                                                                                                                                                                                                                                                                                                                                                                                                               | CHECK VALVE      |
| C A R | CARBON FILTER |                                                                                                                                                                                                                                                                                                                                                                                                                                                                                                                                                                                                                                                                                                                                                                                                                                                                                                                                                                                                                                                                                                                                                                                                                                                                                                                                                                                                                                                                                                                                                                                                                                                                                                                                                                                                                                                                                                                                                                                                                                                                                                                               | FLEX LINE        |
|       | BALL VALVE    | TSH                                                                                                                                                                                                                                                                                                                                                                                                                                                                                                                                                                                                                                                                                                                                                                                                                                                                                                                                                                                                                                                                                                                                                                                                                                                                                                                                                                                                                                                                                                                                                                                                                                                                                                                                                                                                                                                                                                                                                                                                                                                                                                                           | HIGH TEMP SWITCH |