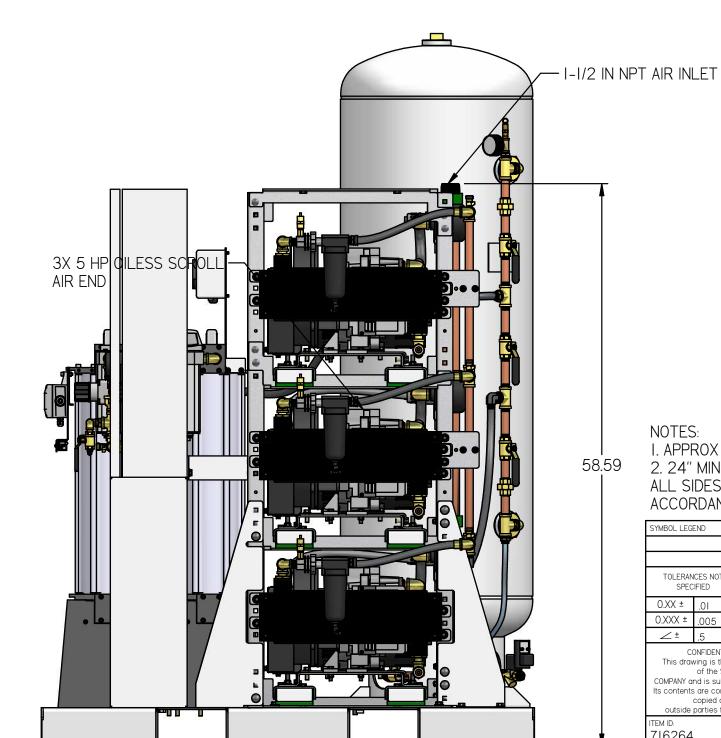

## MST05A3

MEDICAL OPEN SCROLL SYSTEM 5 HP TRIPLEX WITH 80 GALLON TANK

## PREMIUM PANEL

LEFT VIEW

NOTES:
I. APPROX SYSTEM WEIGHT: 1516 LB
2. 24" MINIMUM MAINTENANCE CLEARANCE RECOMMENDED
ALL SIDES. CLEARANCE FOR CONTROL PANELSHALL BE IN
ACCORDANCE WITH OSHA/NEC REQUIREMENTS

| CORDANCE WITH USHA/NEC REQUIREMENTS                                                                                                                |                   |                                                                                                                                                  |                                                           |                          |               |      |  |
|----------------------------------------------------------------------------------------------------------------------------------------------------|-------------------|--------------------------------------------------------------------------------------------------------------------------------------------------|-----------------------------------------------------------|--------------------------|---------------|------|--|
| /BOL LEGEND                                                                                                                                        |                   | DRAWINGS TO CONFORM TO CURRENT REVISION OF THE FOLLOWING ANSI STANDARDS:  YI4.3 MULTI AND SECTIONAL VIEW DWGS YI4.5 DIMENSIONING AND TOLERANCING |                                                           |                          |               |      |  |
| TOLERANCES NOT SPECIFIED SOLID EDGE DRAWING                                                                                                        |                   | DO NOT SCALE DRAWING FOR DIMENSIONS                                                                                                              |                                                           |                          |               |      |  |
| XXX ±                                                                                                                                              | .01<br>.005<br>.5 | INCH                                                                                                                                             | SHEET I OF 5                                              |                          | SCALE         | 1:10 |  |
| CONFIDENTIAL DISCLOSURE This drawing is the property of POWEREX of the SCOTT FETZER                                                                |                   | AUTHOR                                                                                                                                           | ORIGINATION DATE                                          | APPROVALS ON FILE IN PLM |               |      |  |
| MPANY and is subject to return on demand. contents are confidential and must not be copied or submitted to outside parties for use or examination. |                   | ASoulek                                                                                                                                          | 10/1/2018                                                 |                          |               |      |  |
| 6264                                                                                                                                               |                   |                                                                                                                                                  | PO                                                        | WIS                      | RIE)          |      |  |
| erial:<br>E PART NOTES                                                                                                                             |                   |                                                                                                                                                  | 150 PRODUCTION DRIVE, HARRISON OH 45030<br>(888) 769-7979 |                          |               |      |  |
| CRIPTION<br>EDICAL OPEN SCROLL<br>'STEM 5 HP TRIPLEX WITH<br>) GALLON TANK                                                                         |                   | DRAWING NUMB                                                                                                                                     |                                                           |                          | REVISION<br>A | SIZE |  |