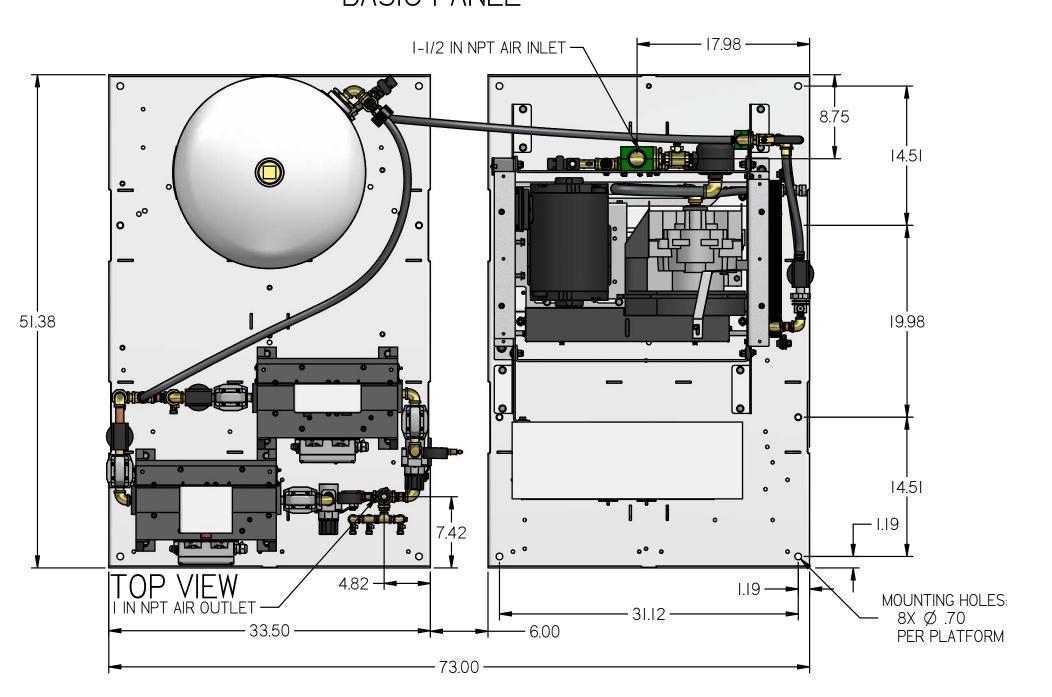

## MST05A3

MEDICAL OPEN SCROLL SYSTEM 5 HP TRIPLEX WITH 80 GALLON TANK BASIC PANEL

LEFT VIEW

2. 24" MINIMUM MAINTENANCE CLEARANCE RECOMMENDED
ALL SIDES. CLEARANCE FOR CONTROL PANELSHALL BE IN
ACCORDANCE WITH OSHA/NEC REQUIREMENTS

SYMBOL LEGEND

DRAWINGS TO CONFORM TO CURRENT REVISION OF THE FOLLOWING
STANDARDS:
114.3 MULTI AND SECTIONAL VIEW DWGS
114.5 DIMENSIONING AND TOLERANCING

I. APPROX SYSTEM WEIGHT: 1516 LB

| SYMBOL LEGEND                                                                       |                                                                                                                                                          | DRAWINGS TO CONFORM TO CURRENT REVISION OF THE FOLLOWING ANSI STANDARDS: Y14.3 MULTI AND SECTIONAL VIEW DWGS Y14.5 DIMENSIONING AND TOLERANCING |                                     |                                |               |                                              |      |
|-------------------------------------------------------------------------------------|----------------------------------------------------------------------------------------------------------------------------------------------------------|-------------------------------------------------------------------------------------------------------------------------------------------------|-------------------------------------|--------------------------------|---------------|----------------------------------------------|------|
| TOLERANCES NOT SPECIFIED  0.XX ± .01                                                |                                                                                                                                                          | SOLID EDGE<br>DRAWING                                                                                                                           | DO NOT SCALE DRAWING FOR DIMENSIONS |                                |               |                                              |      |
| 0.XXX ±                                                                             | .005<br>.5                                                                                                                                               | INCH                                                                                                                                            | SHE                                 | ET 2 OF 5                      | 5             | SCALE                                        | 1:10 |
| CONFIDENTIAL DISCLOSURE This drawing is the property of POWEREX of the SCOTT FETZER |                                                                                                                                                          | AUTHOR                                                                                                                                          | ORIGINATION DATE                    | APPROVA                        | LS ON FILE    | IN PLM                                       |      |
| Its contents                                                                        | COMPANY and is subject to return on demand. Its contents are confidential and must not be copied or submitted to outside parties for use or examination. |                                                                                                                                                 | ASoulek                             | 10/1/2018                      |               |                                              |      |
| ITEM ID: 716264                                                                     |                                                                                                                                                          |                                                                                                                                                 | PO                                  | WI                             | NE)           |                                              |      |
| MATERIAL:<br>SEE PART NOTES                                                         |                                                                                                                                                          | ,                                                                                                                                               | I50 PRODUCTION (88                  | DRIVE, HARRISON<br>81 769-7979 | OH 45030      | <u>●                                    </u> |      |
| DESCRIPTION MEDICAL OPEN SCROLL SYSTEM 5 HP TRIPLEX WITH 80 GALLON TANK             |                                                                                                                                                          | DRAWING NUMB                                                                                                                                    |                                     |                                | revision<br>A | SIZE                                         |      |