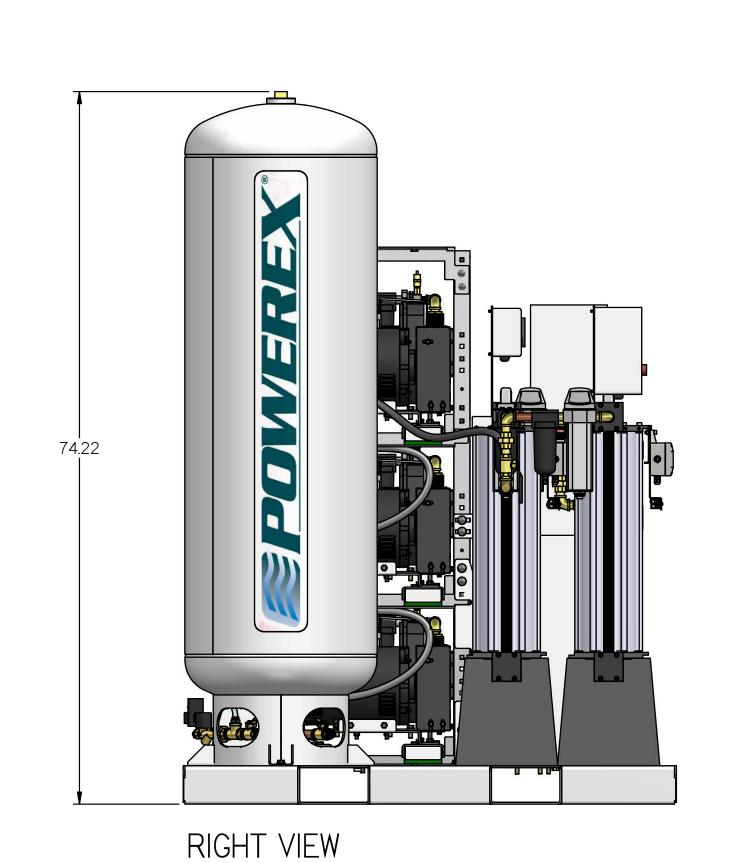

## PREMIUM PANEL

LEFT VIEW

NOTES:
I. APPROX SYSTEM WEIGHT: 1516 LB
2. 24" MINIMUM MAINTENANCE CLEARANCE RECOMMENDED
ALL SIDES. CLEARANCE FOR CONTROL PANELSHALL BE IN
ACCORDANCE WITH OSHA/NEC REQUIREMENTS

## MST05A3

MEDICAL OPEN SCROLL SYSTEM 5 HP TRIPLEX WITH 80 GALLON TANK BASIC PANEL

LEFT VIEW

2. 24" MINIMUM MAINTENANCE CLEARANCE RECOMMENDED
ALL SIDES. CLEARANCE FOR CONTROL PANELSHALL BE IN
ACCORDANCE WITH OSHA/NEC REQUIREMENTS