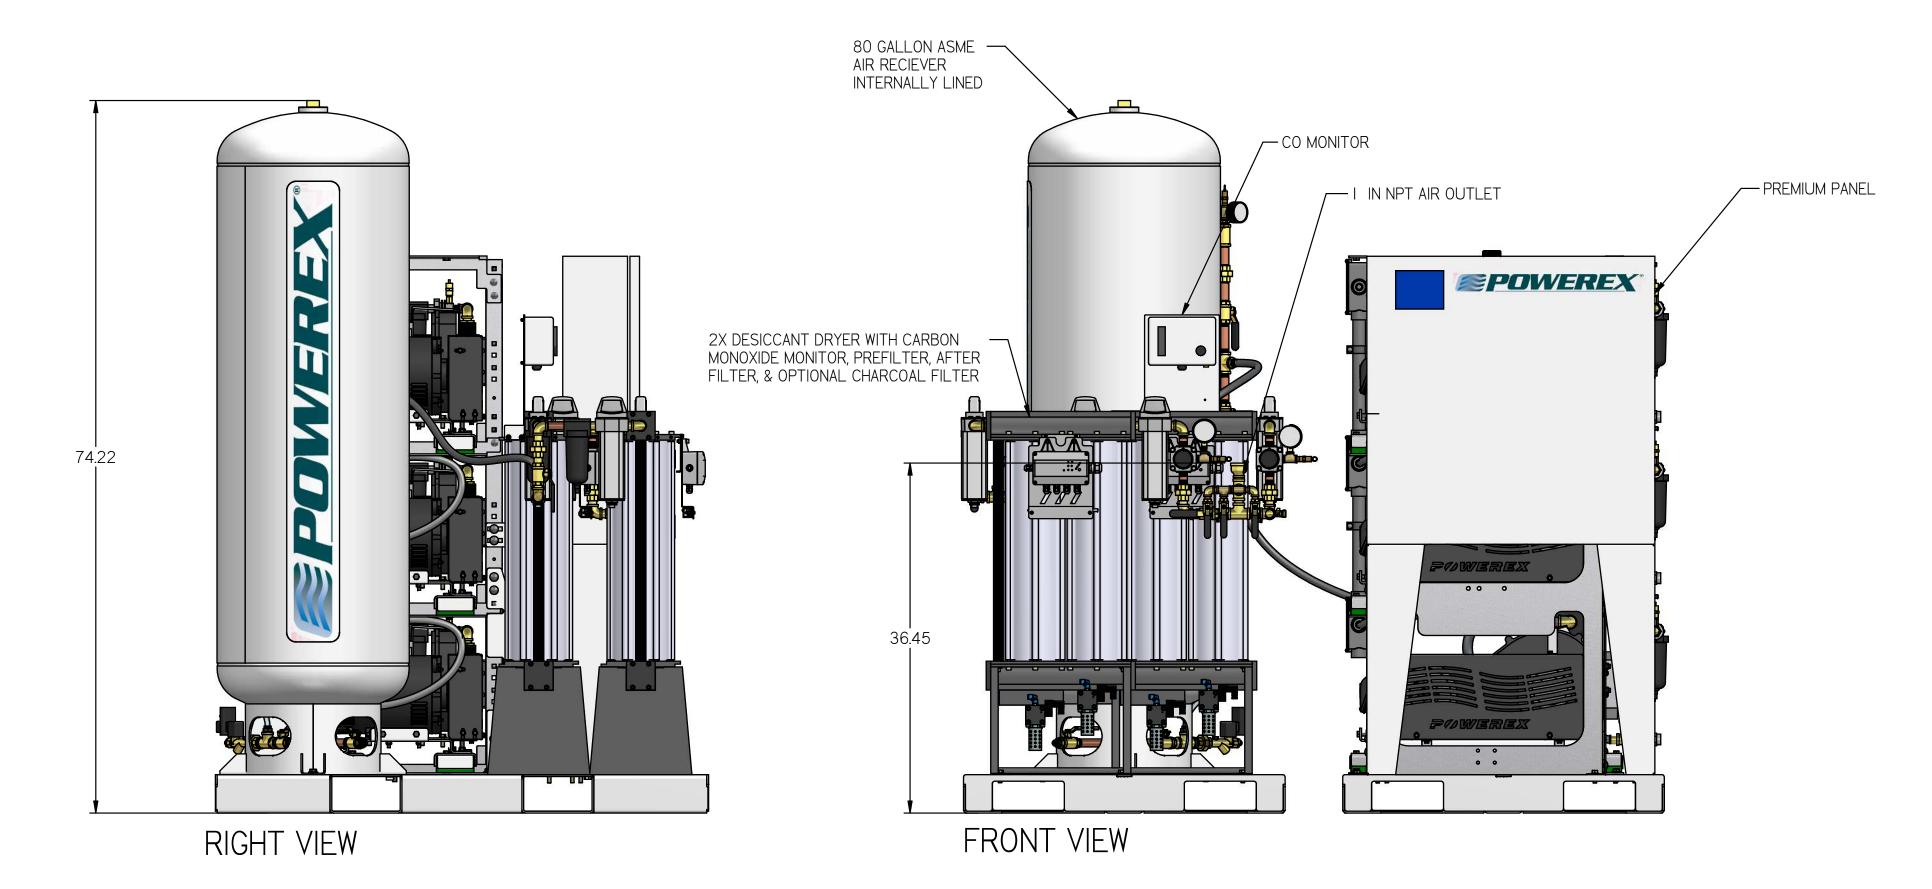

## MST05A3

MEDICAL OPEN SCROLL SYSTEM 5 HP TRIPLEX WITH 80 GALLON TANK

## PREMIUM PANEL

LEFT VIEW

NOTES:
I. APPROX SYSTEM WEIGHT: 1516 LB
2. 24" MINIMUM MAINTENANCE CLEARANCE RECOMMENDED
ALL SIDES. CLEARANCE FOR CONTROL PANELSHALL BE IN
ACCORDANCE WITH OSHA/NEC REQUIREMENTS