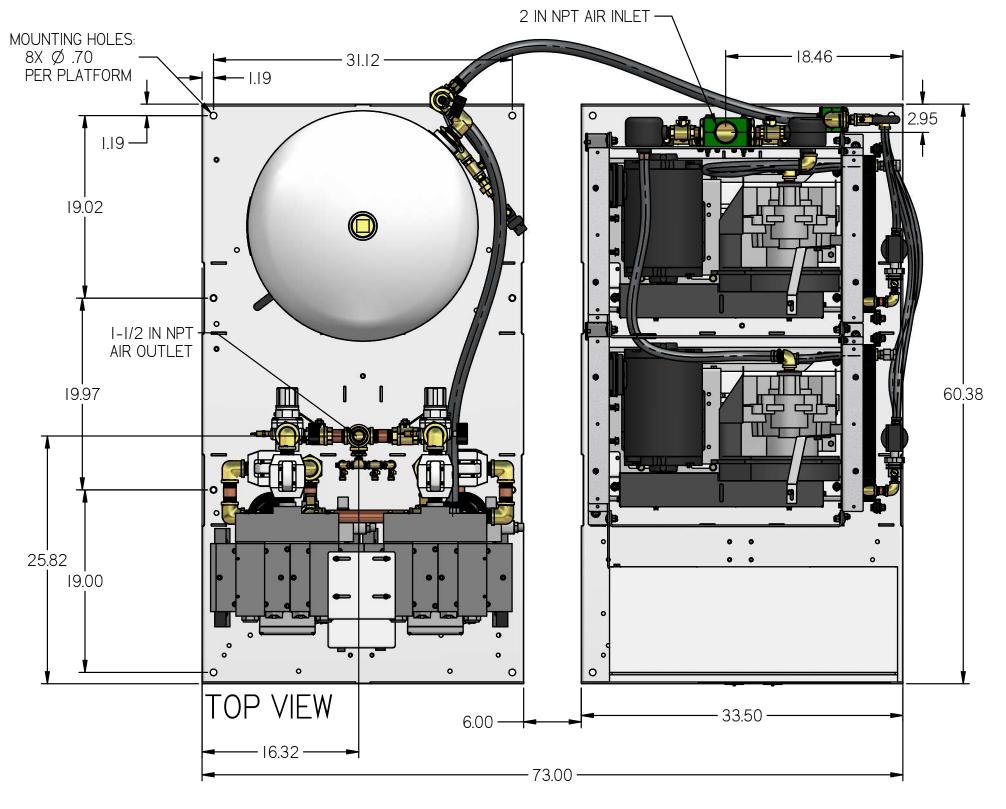

716300 SEE PART DRAWINGS MEDICAL OPEN SCROLL 10 HP
TRIPLEX WITH 120 GALLON
TANK

FRONT VIEW

- 120 GALLON ASME

LEFT VIEW

RIGHT VIEW

ISO VIEW

I. APPROX SYSTEM WEIGHT: 2995 LB 2. 24" MINIMUM MAINTENANCE CLEARANCE RECOMMENDED ALL SIDES. CLEARANCE FOR CONTROL PANELSHALL BE IN ACCORDANCE WITH OSHA/NEC REQUIREMENTS