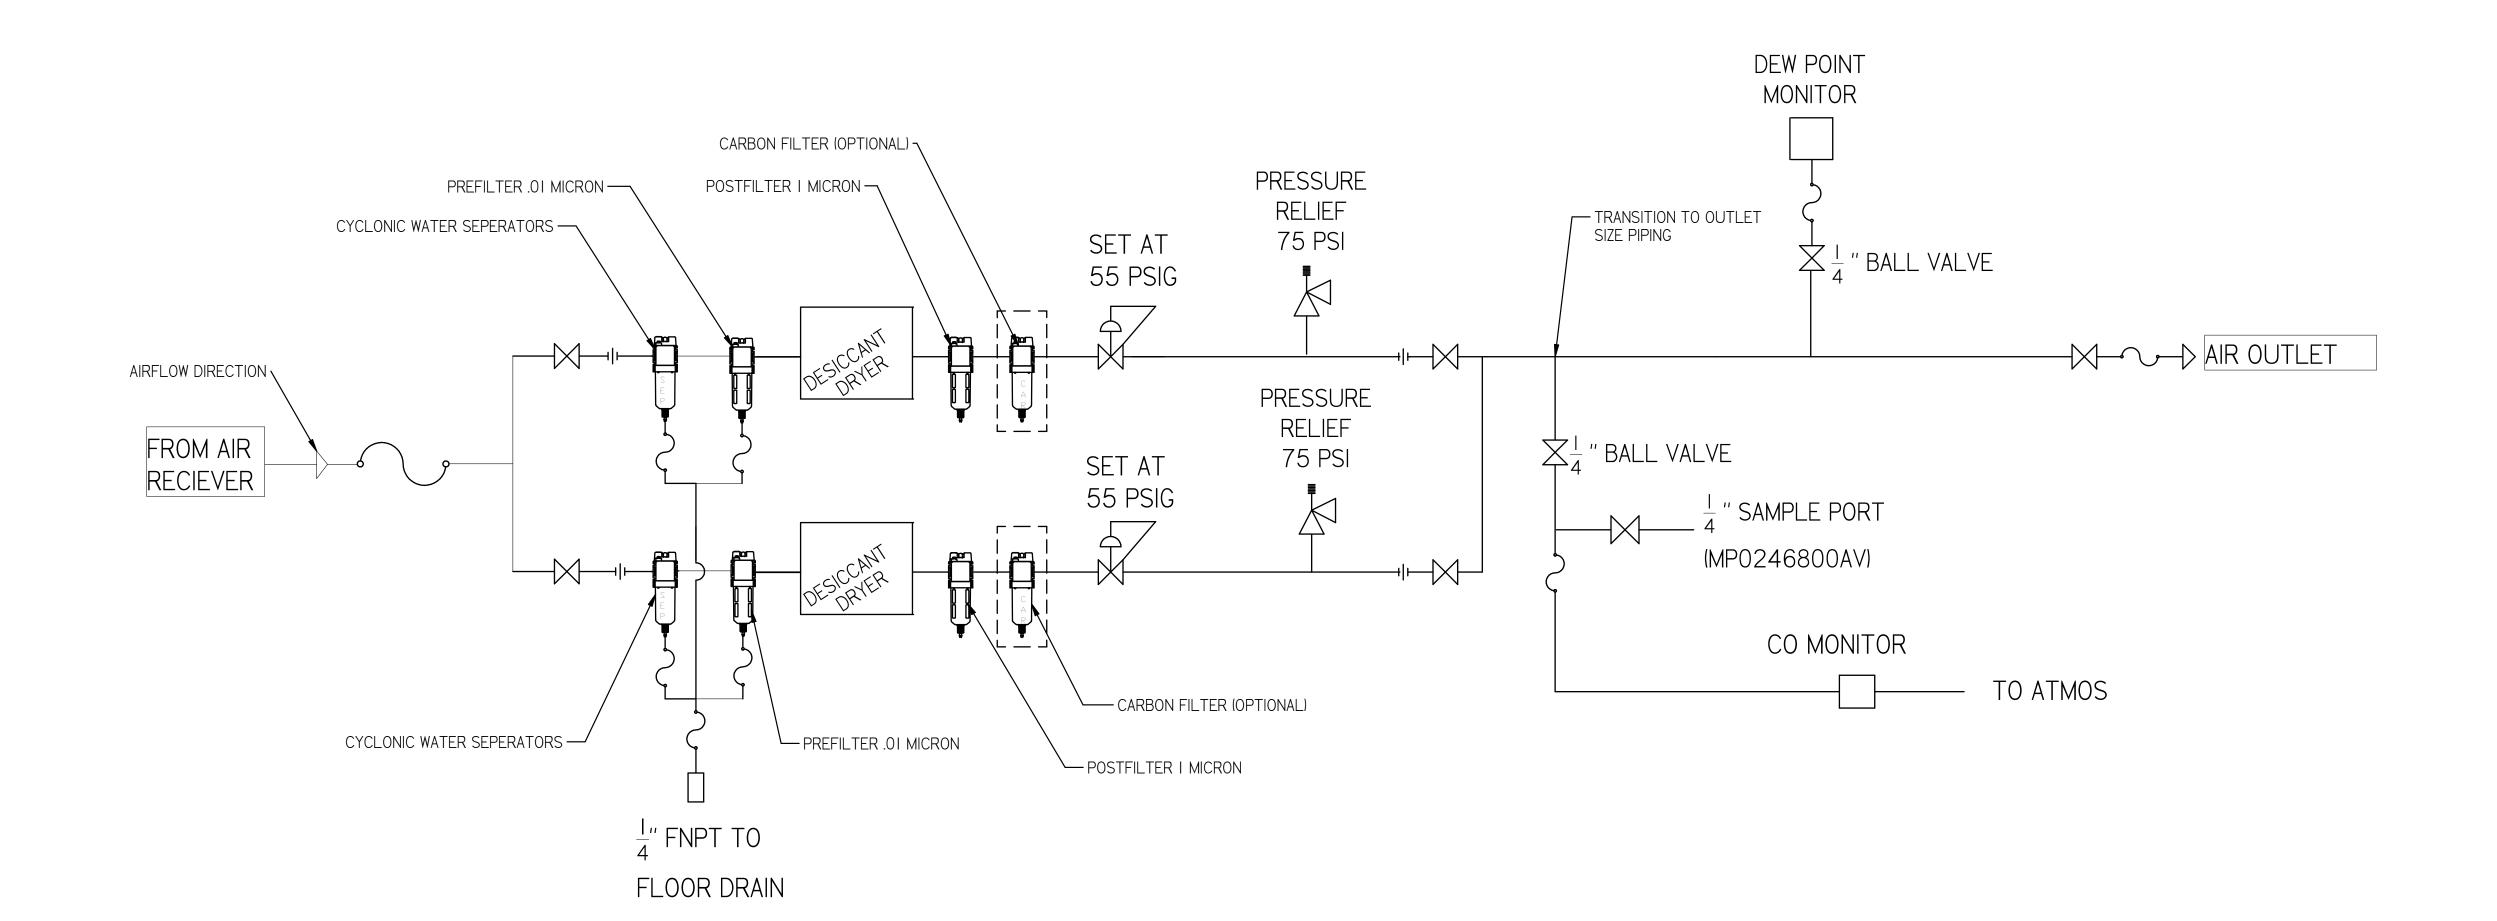

## MSTIOA4

MEDICAL OPEN SCROLL 10
HP TRIPLEX WITH 120
GALLON TANK
MEDICAL DRYER
FLOW DIAGRAM

| REVISION NOTES    |          |        |  |  |  |
|-------------------|----------|--------|--|--|--|
| DESCRIPTION       | ECN      | PR/NOR |  |  |  |
| PRODUCTION RELASE | PXEC0169 | N/A    |  |  |  |

|            | PIPE SIZE CHART     |                  |  |  |  |  |  |
|------------|---------------------|------------------|--|--|--|--|--|
| PUMP COUNT | DRYER PLUMBING SIZE | OUTLET PIPE SIZE |  |  |  |  |  |
| 2          | 1/2"                | 1/2"             |  |  |  |  |  |
| 3          | 1/2"                | ["               |  |  |  |  |  |
| 4          | 1/2"                | ["               |  |  |  |  |  |
| 6          | ["                  | I-I/2"           |  |  |  |  |  |
| 8          | ["                  | I-I/2"           |  |  |  |  |  |
| 9          | ["                  | I-I/2"           |  |  |  |  |  |
| 12         | I-I/2"              | 2"               |  |  |  |  |  |
| 15         | I-I/2"              | 2"               |  |  |  |  |  |
| 18         | I-I/2"              | 2"               |  |  |  |  |  |