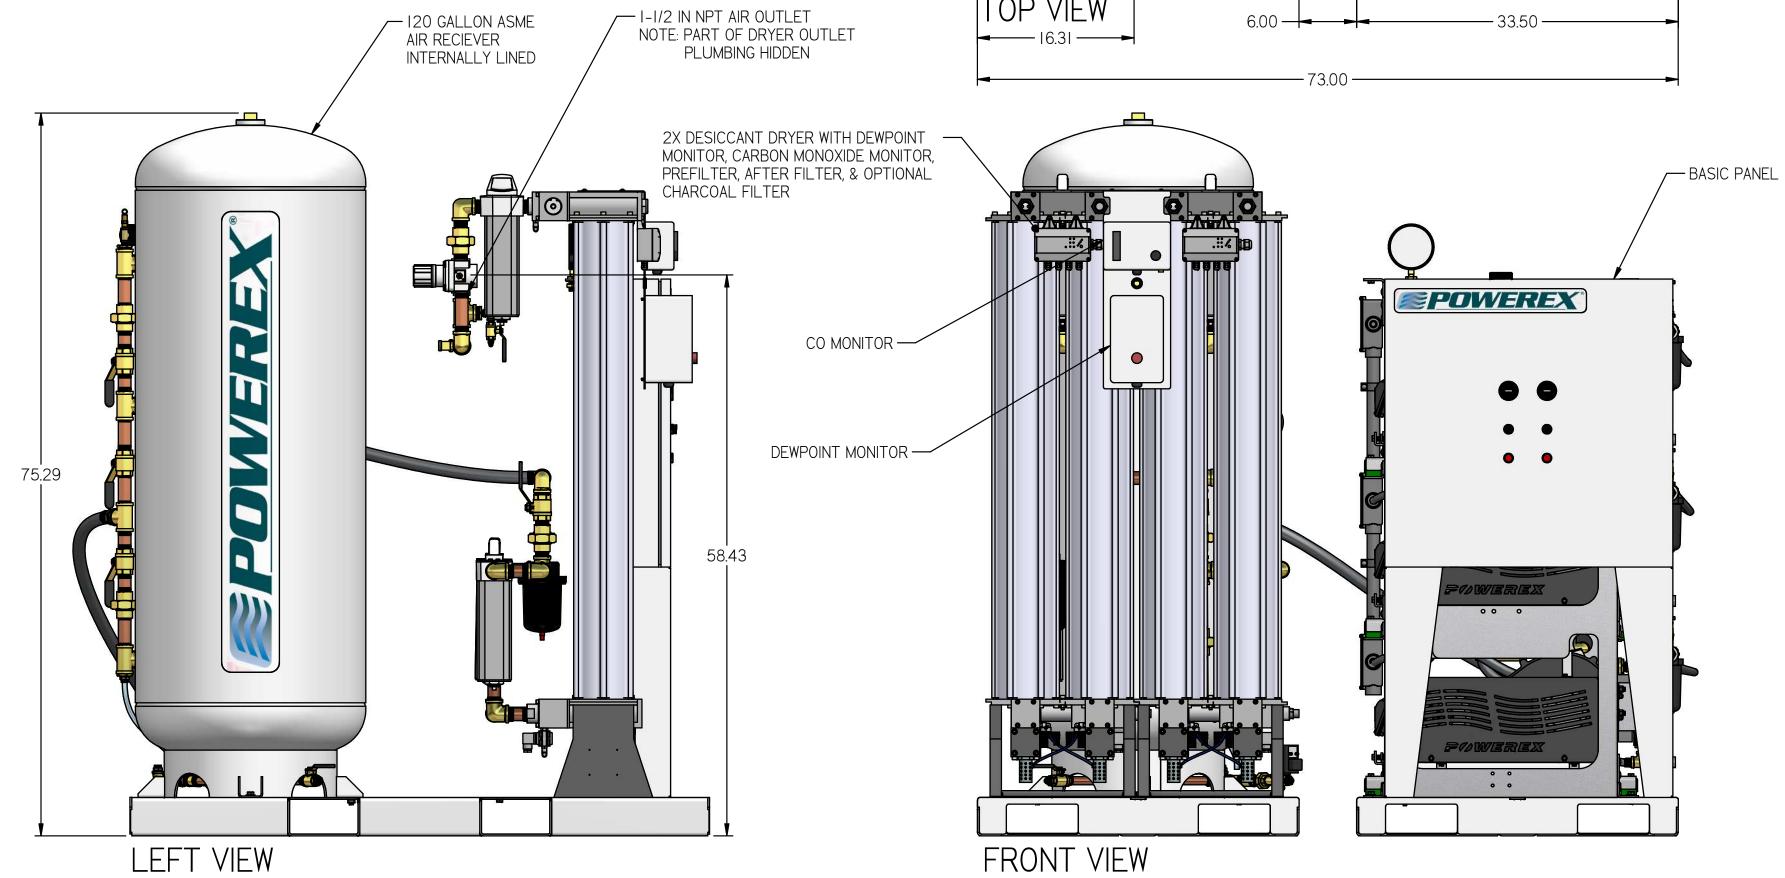

716300 SEE PART DRAWINGS MEDICAL OPEN SCROLL 10 HP
TRIPLEX WITH 120 GALLON
TANK

FRONT VIEW

- 120 GALLON ASME

LEFT VIEW

RIGHT VIEW

ISO VIEW

I. APPROX SYSTEM WEIGHT: 2995 LB 2. 24" MINIMUM MAINTENANCE CLEARANCE RECOMMENDED ALL SIDES. CLEARANCE FOR CONTROL PANELSHALL BE IN ACCORDANCE WITH OSHA/NEC REQUIREMENTS