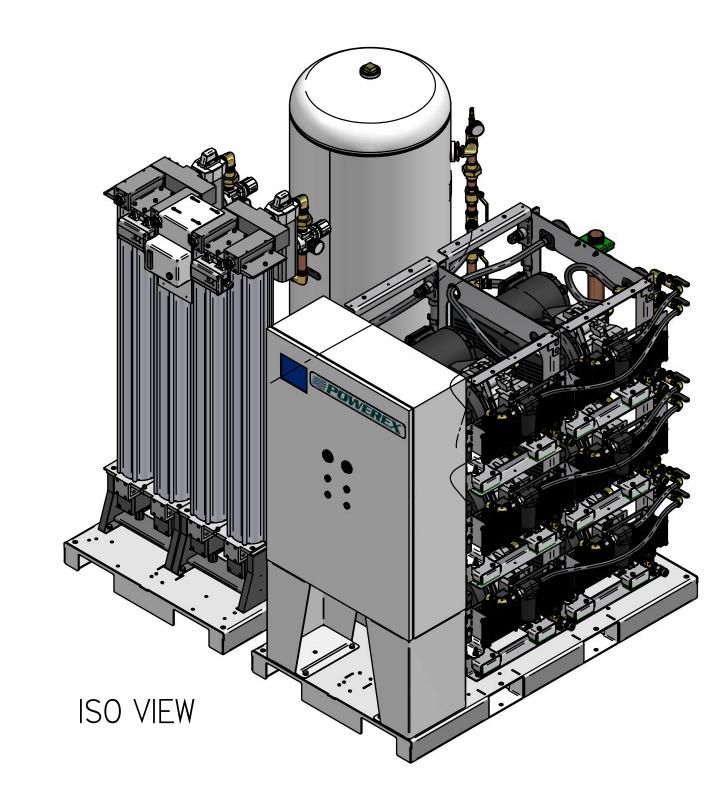

716300 SEE PART DRAWINGS MEDICAL OPEN SCROLL 10 HP
TRIPLEX WITH 120 GALLON
TANK

FRONT VIEW

- 120 GALLON ASME

LEFT VIEW

RIGHT VIEW

ISO VIEW

I. APPROX SYSTEM WEIGHT: 2995 LB 2. 24" MINIMUM MAINTENANCE CLEARANCE RECOMMENDED ALL SIDES. CLEARANCE FOR CONTROL PANELSHALL BE IN ACCORDANCE WITH OSHA/NEC REQUIREMENTS