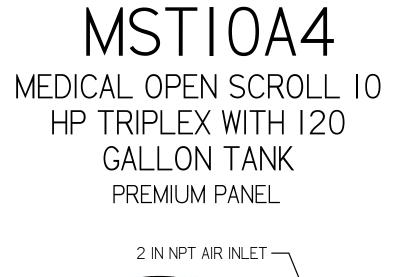

716300 SEE PART DRAWINGS MEDICAL OPEN SCROLL 10 HP
TRIPLEX WITH 120 GALLON
TANK

FRONT VIEW

- 120 GALLON ASME

LEFT VIEW

RIGHT VIEW

ISO VIEW

I. APPROX SYSTEM WEIGHT: 2995 LB 2. 24" MINIMUM MAINTENANCE CLEARANCE RECOMMENDED ALL SIDES. CLEARANCE FOR CONTROL PANELSHALL BE IN ACCORDANCE WITH OSHA/NEC REQUIREMENTS