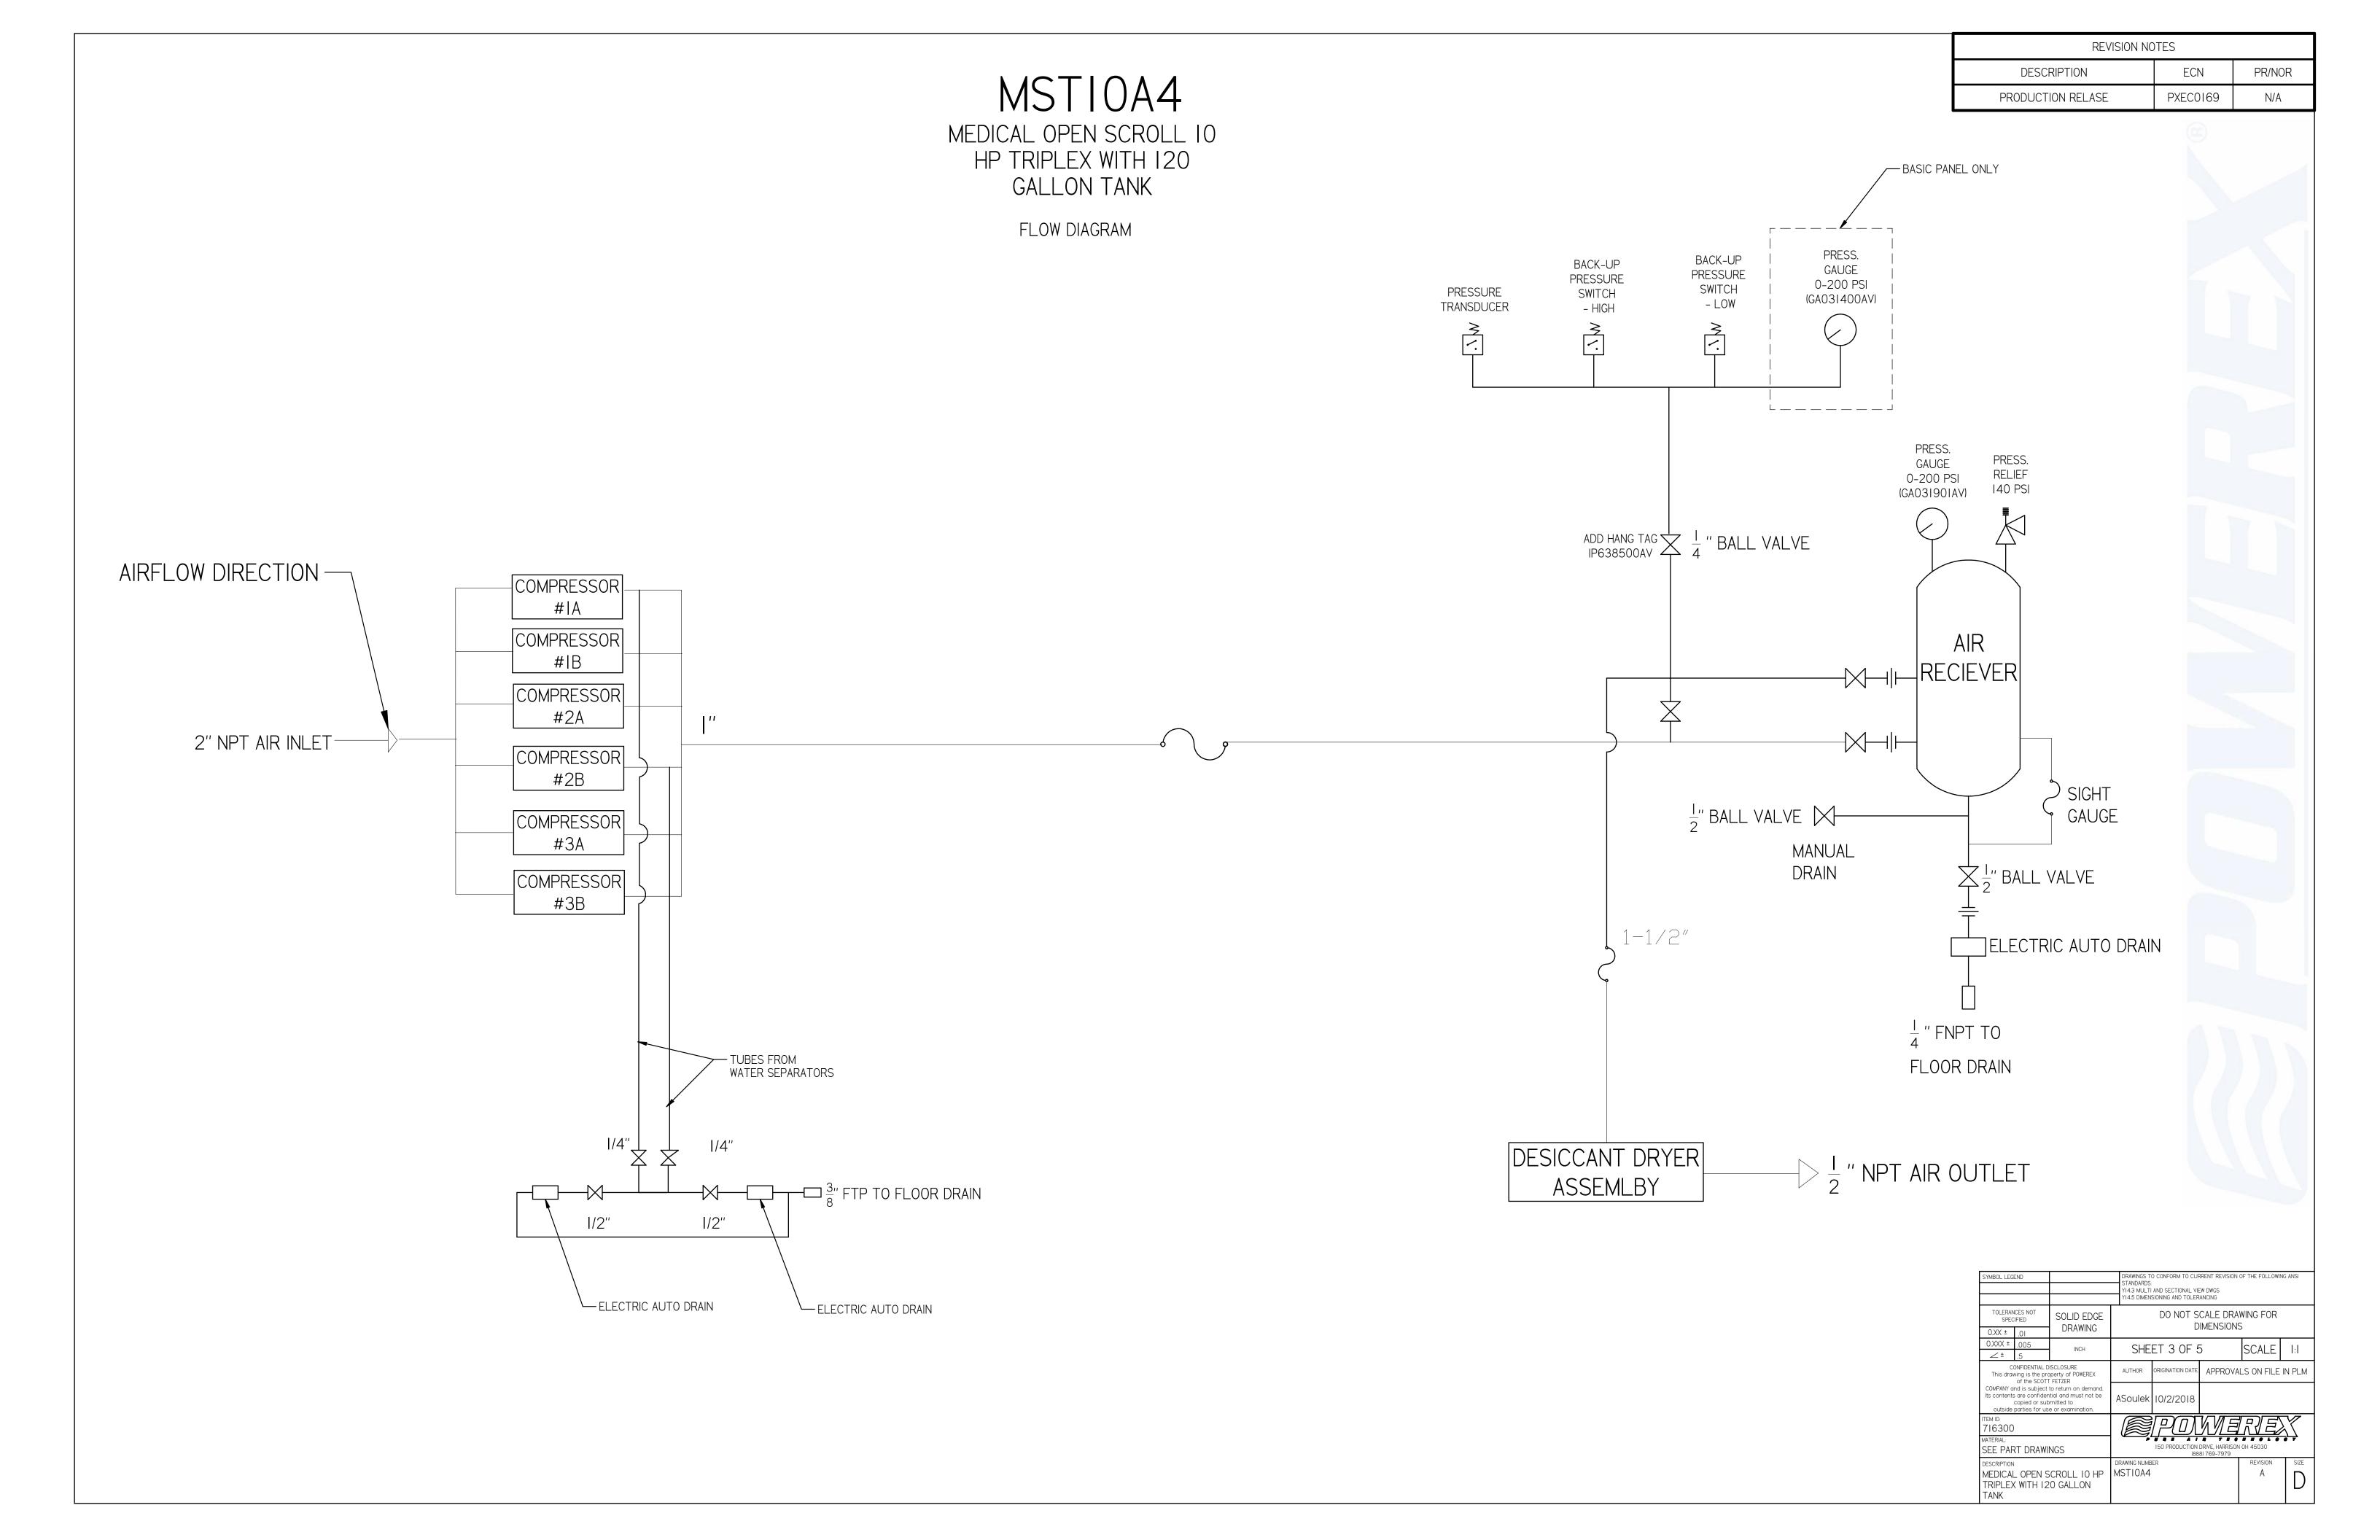

MSTIOA4

MEDICAL OPEN SCROLL 10 HP TRIPLEX WITH 120 GALLON TANK

MEDICAL COMPRESSOR FLOW DIAGRAM

| REVISION NOTES         |          |     |  |  |
|------------------------|----------|-----|--|--|
| DESCRIPTION ECN PR/NOR |          |     |  |  |
| PRODUCTION RELASE      | PXEC0169 | N/A |  |  |

SEE SYSTEM FLOW

| LEGEND          |               |                        |                  |  |
|-----------------|---------------|------------------------|------------------|--|
|                 | RELIEF VALVE  | <u>&gt;</u> \( \tau \) | PRESSURE SWITCH  |  |
|                 | INTAKE FILTER |                        | REGULATOR        |  |
|                 | AIR FILTER    | S E P                  | SEPARATOR        |  |
| 4               | 3 WAY VALVE   |                        | CHECK VALVE      |  |
| C A R           | CARBON FILTER |                        | FLEX LINE        |  |
| $\triangleleft$ | BALL VALVE    | TSH                    | HIGH TEMP SWITCH |  |