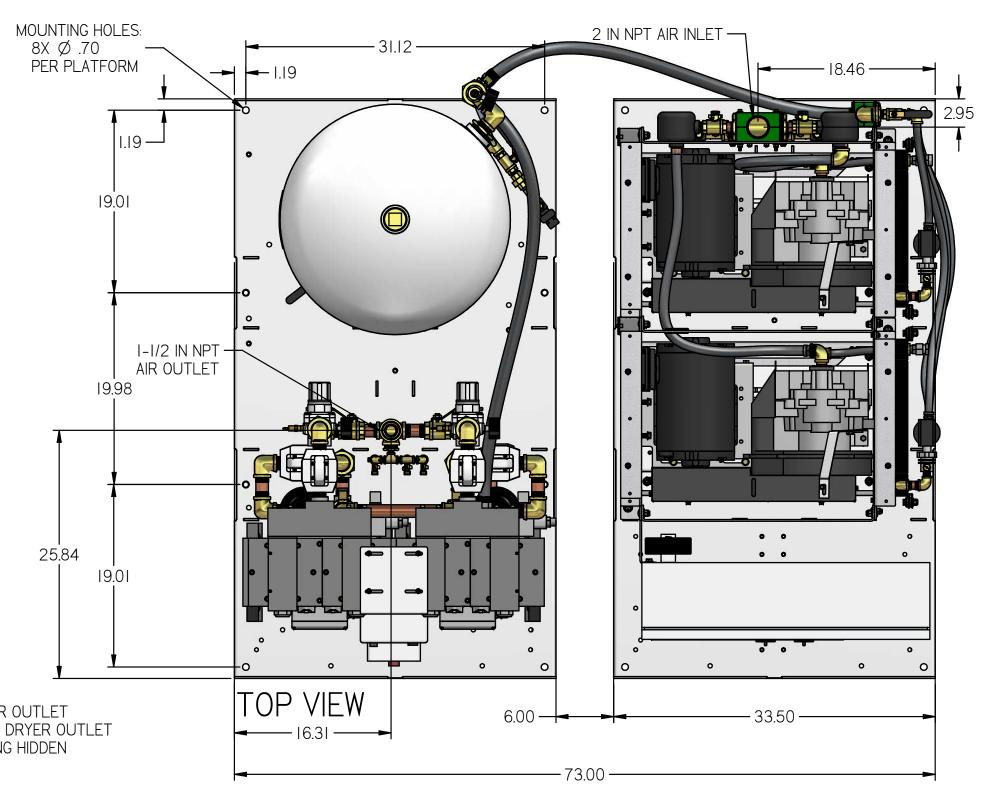

716300 SEE PART DRAWINGS MEDICAL OPEN SCROLL 10 HP
TRIPLEX WITH 120 GALLON
TANK

FRONT VIEW

- 120 GALLON ASME

LEFT VIEW

RIGHT VIEW

ISO VIEW

I. APPROX SYSTEM WEIGHT: 2995 LB 2. 24" MINIMUM MAINTENANCE CLEARANCE RECOMMENDED ALL SIDES. CLEARANCE FOR CONTROL PANELSHALL BE IN ACCORDANCE WITH OSHA/NEC REQUIREMENTS