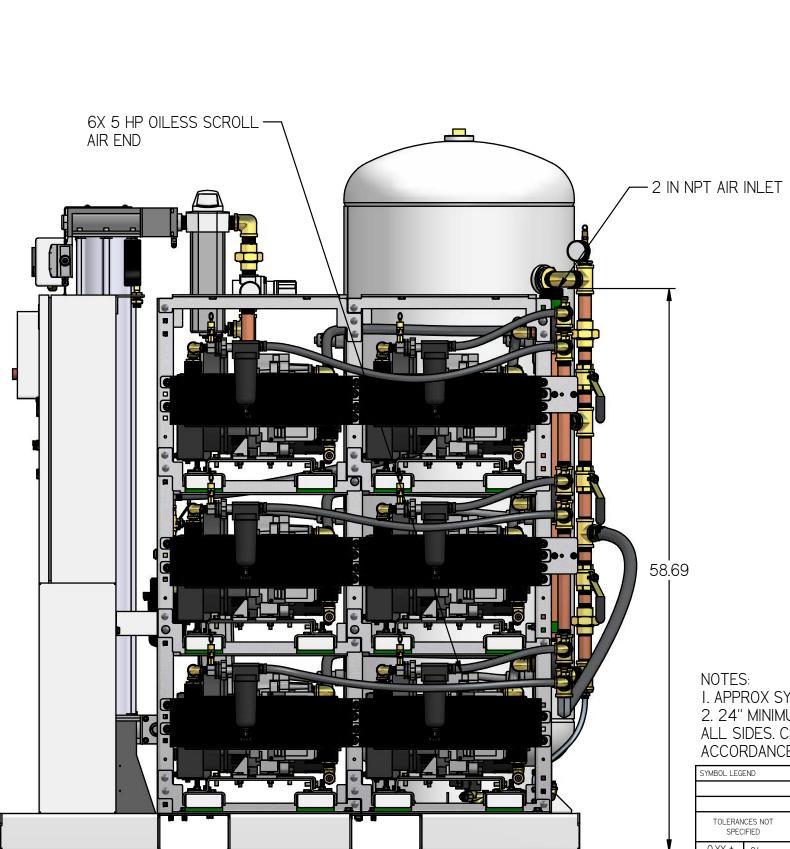

RIGHT VIEW

| ALL S                       | IDES. CI       | JM MAINTENA<br>LEARANCE F<br>E WITH OSHA | OR CON                              | TROL PAN                                                   | IELSHALI |                |         |
|-----------------------------|----------------|------------------------------------------|-------------------------------------|------------------------------------------------------------|----------|----------------|---------|
| SYMBOL LEG                  | END            |                                          | STANDARDS:<br>YI4.3 MULTI           | O CONFORM TO CUF<br>AND SECTIONAL VIE<br>SIONING AND TOLER | EW DWGS  | OF THE FOLLOW! | NG ANSI |
| TOLERANCES NOT<br>SPECIFIED |                | SOLID EDGE<br>DRAWING                    | DO NOT SCALE DRAWING FOR DIMENSIONS |                                                            |          |                |         |
| 0.XX ±  0.XXX ±  2 ±        | .01<br>.005    | INCH                                     | SHE                                 | SHEET I OF 5                                               |          | SCALE          | 1:10    |
| -                           | ONEIDENITIAL D | ICCL OCUPE                               |                                     |                                                            |          |                |         |

716300 SEE PART DRAWINGS MEDICAL OPEN SCROLL 10 HP
TRIPLEX WITH 120 GALLON
TANK

FRONT VIEW

- 120 GALLON ASME

LEFT VIEW

RIGHT VIEW

ISO VIEW

I. APPROX SYSTEM WEIGHT: 2995 LB 2. 24" MINIMUM MAINTENANCE CLEARANCE RECOMMENDED ALL SIDES. CLEARANCE FOR CONTROL PANELSHALL BE IN ACCORDANCE WITH OSHA/NEC REQUIREMENTS