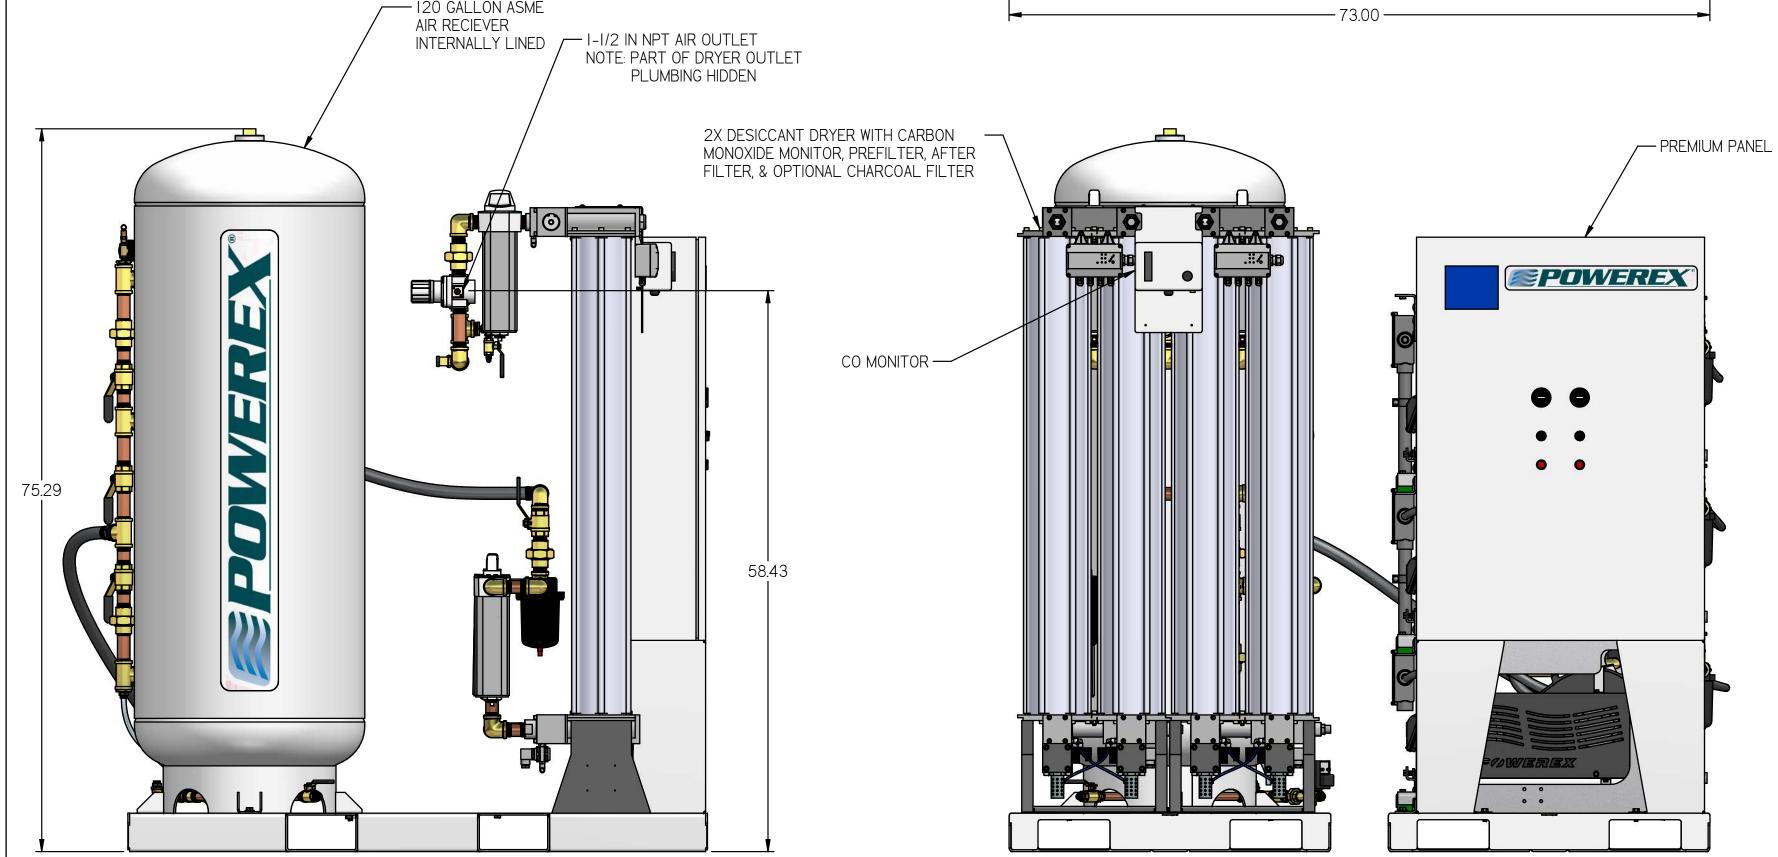

716300 SEE PART DRAWINGS MEDICAL OPEN SCROLL 10 HP
TRIPLEX WITH 120 GALLON
TANK

FRONT VIEW

- 120 GALLON ASME

LEFT VIEW

RIGHT VIEW

ISO VIEW

I. APPROX SYSTEM WEIGHT: 2995 LB 2. 24" MINIMUM MAINTENANCE CLEARANCE RECOMMENDED ALL SIDES. CLEARANCE FOR CONTROL PANELSHALL BE IN ACCORDANCE WITH OSHA/NEC REQUIREMENTS