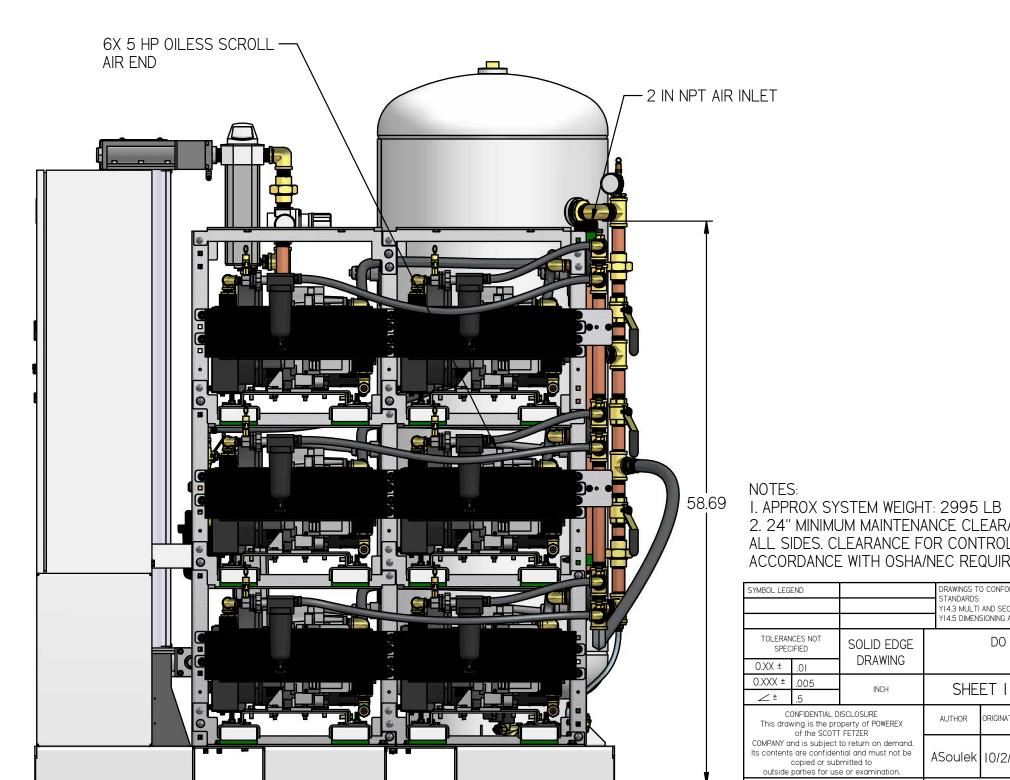

RIGHT VIEW

| ALL S                       | IDES. CI       | JM MAINTENA<br>LEARANCE F<br>E WITH OSHA | OR CON                              | TROL PAN                                                   | IELSHALI |                |         |
|-----------------------------|----------------|------------------------------------------|-------------------------------------|------------------------------------------------------------|----------|----------------|---------|
| SYMBOL LEG                  | END            |                                          | STANDARDS:<br>YI4.3 MULTI           | O CONFORM TO CUF<br>AND SECTIONAL VIE<br>SIONING AND TOLER | EW DWGS  | OF THE FOLLOW! | NG ANSI |
| TOLERANCES NOT<br>SPECIFIED |                | SOLID EDGE<br>DRAWING                    | DO NOT SCALE DRAWING FOR DIMENSIONS |                                                            |          |                |         |
| 0.XX ±  0.XXX ±  2 ±        | .01<br>.005    | INCH                                     | SHE                                 | SHEET I OF 5                                               |          | SCALE          | 1:10    |
| -                           | ONEIDENITIAL D | ICCL OCUPE                               |                                     |                                                            |          |                |         |

716300 SEE PART DRAWINGS MEDICAL OPEN SCROLL 10 HP
TRIPLEX WITH 120 GALLON
TANK

FRONT VIEW

- 120 GALLON ASME

LEFT VIEW

RIGHT VIEW

ISO VIEW

I. APPROX SYSTEM WEIGHT: 2995 LB 2. 24" MINIMUM MAINTENANCE CLEARANCE RECOMMENDED ALL SIDES. CLEARANCE FOR CONTROL PANELSHALL BE IN ACCORDANCE WITH OSHA/NEC REQUIREMENTS