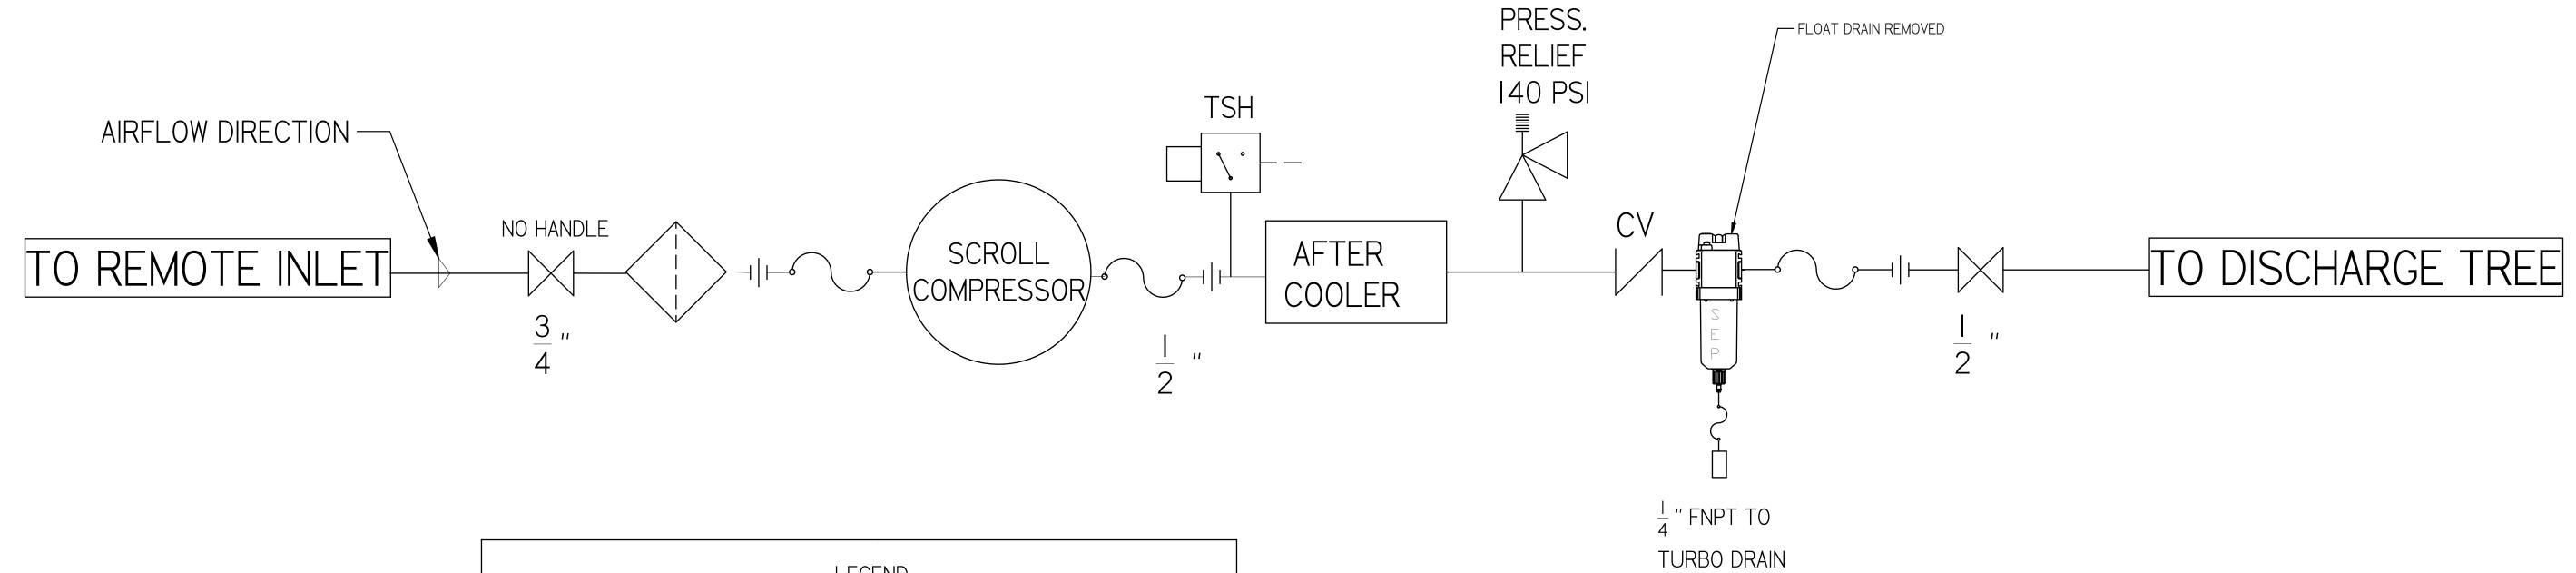

## MSTIOA4

MEDICAL OPEN SCROLL 10
HP TRIPLEX WITH 120
GALLON TANK
MEDICAL DRYER
FLOW DIAGRAM

| REVISION NOTES    |          |        |  |  |  |
|-------------------|----------|--------|--|--|--|
| DESCRIPTION       | ECN      | PR/NOR |  |  |  |
| PRODUCTION RELASE | PXEC0169 | N/A    |  |  |  |

SEE SYSTEM FLOW

| LEGEND          |               |                        |                  |  |
|-----------------|---------------|------------------------|------------------|--|
|                 | RELIEF VALVE  | <u>&gt;</u> \( \tau \) | PRESSURE SWITCH  |  |
|                 | INTAKE FILTER |                        | REGULATOR        |  |
|                 | AIR FILTER    | S E P                  | SEPARATOR        |  |
| 4               | 3 WAY VALVE   |                        | CHECK VALVE      |  |
| C A R           | CARBON FILTER |                        | FLEX LINE        |  |
| $\triangleleft$ | BALL VALVE    | TSH                    | HIGH TEMP SWITCH |  |