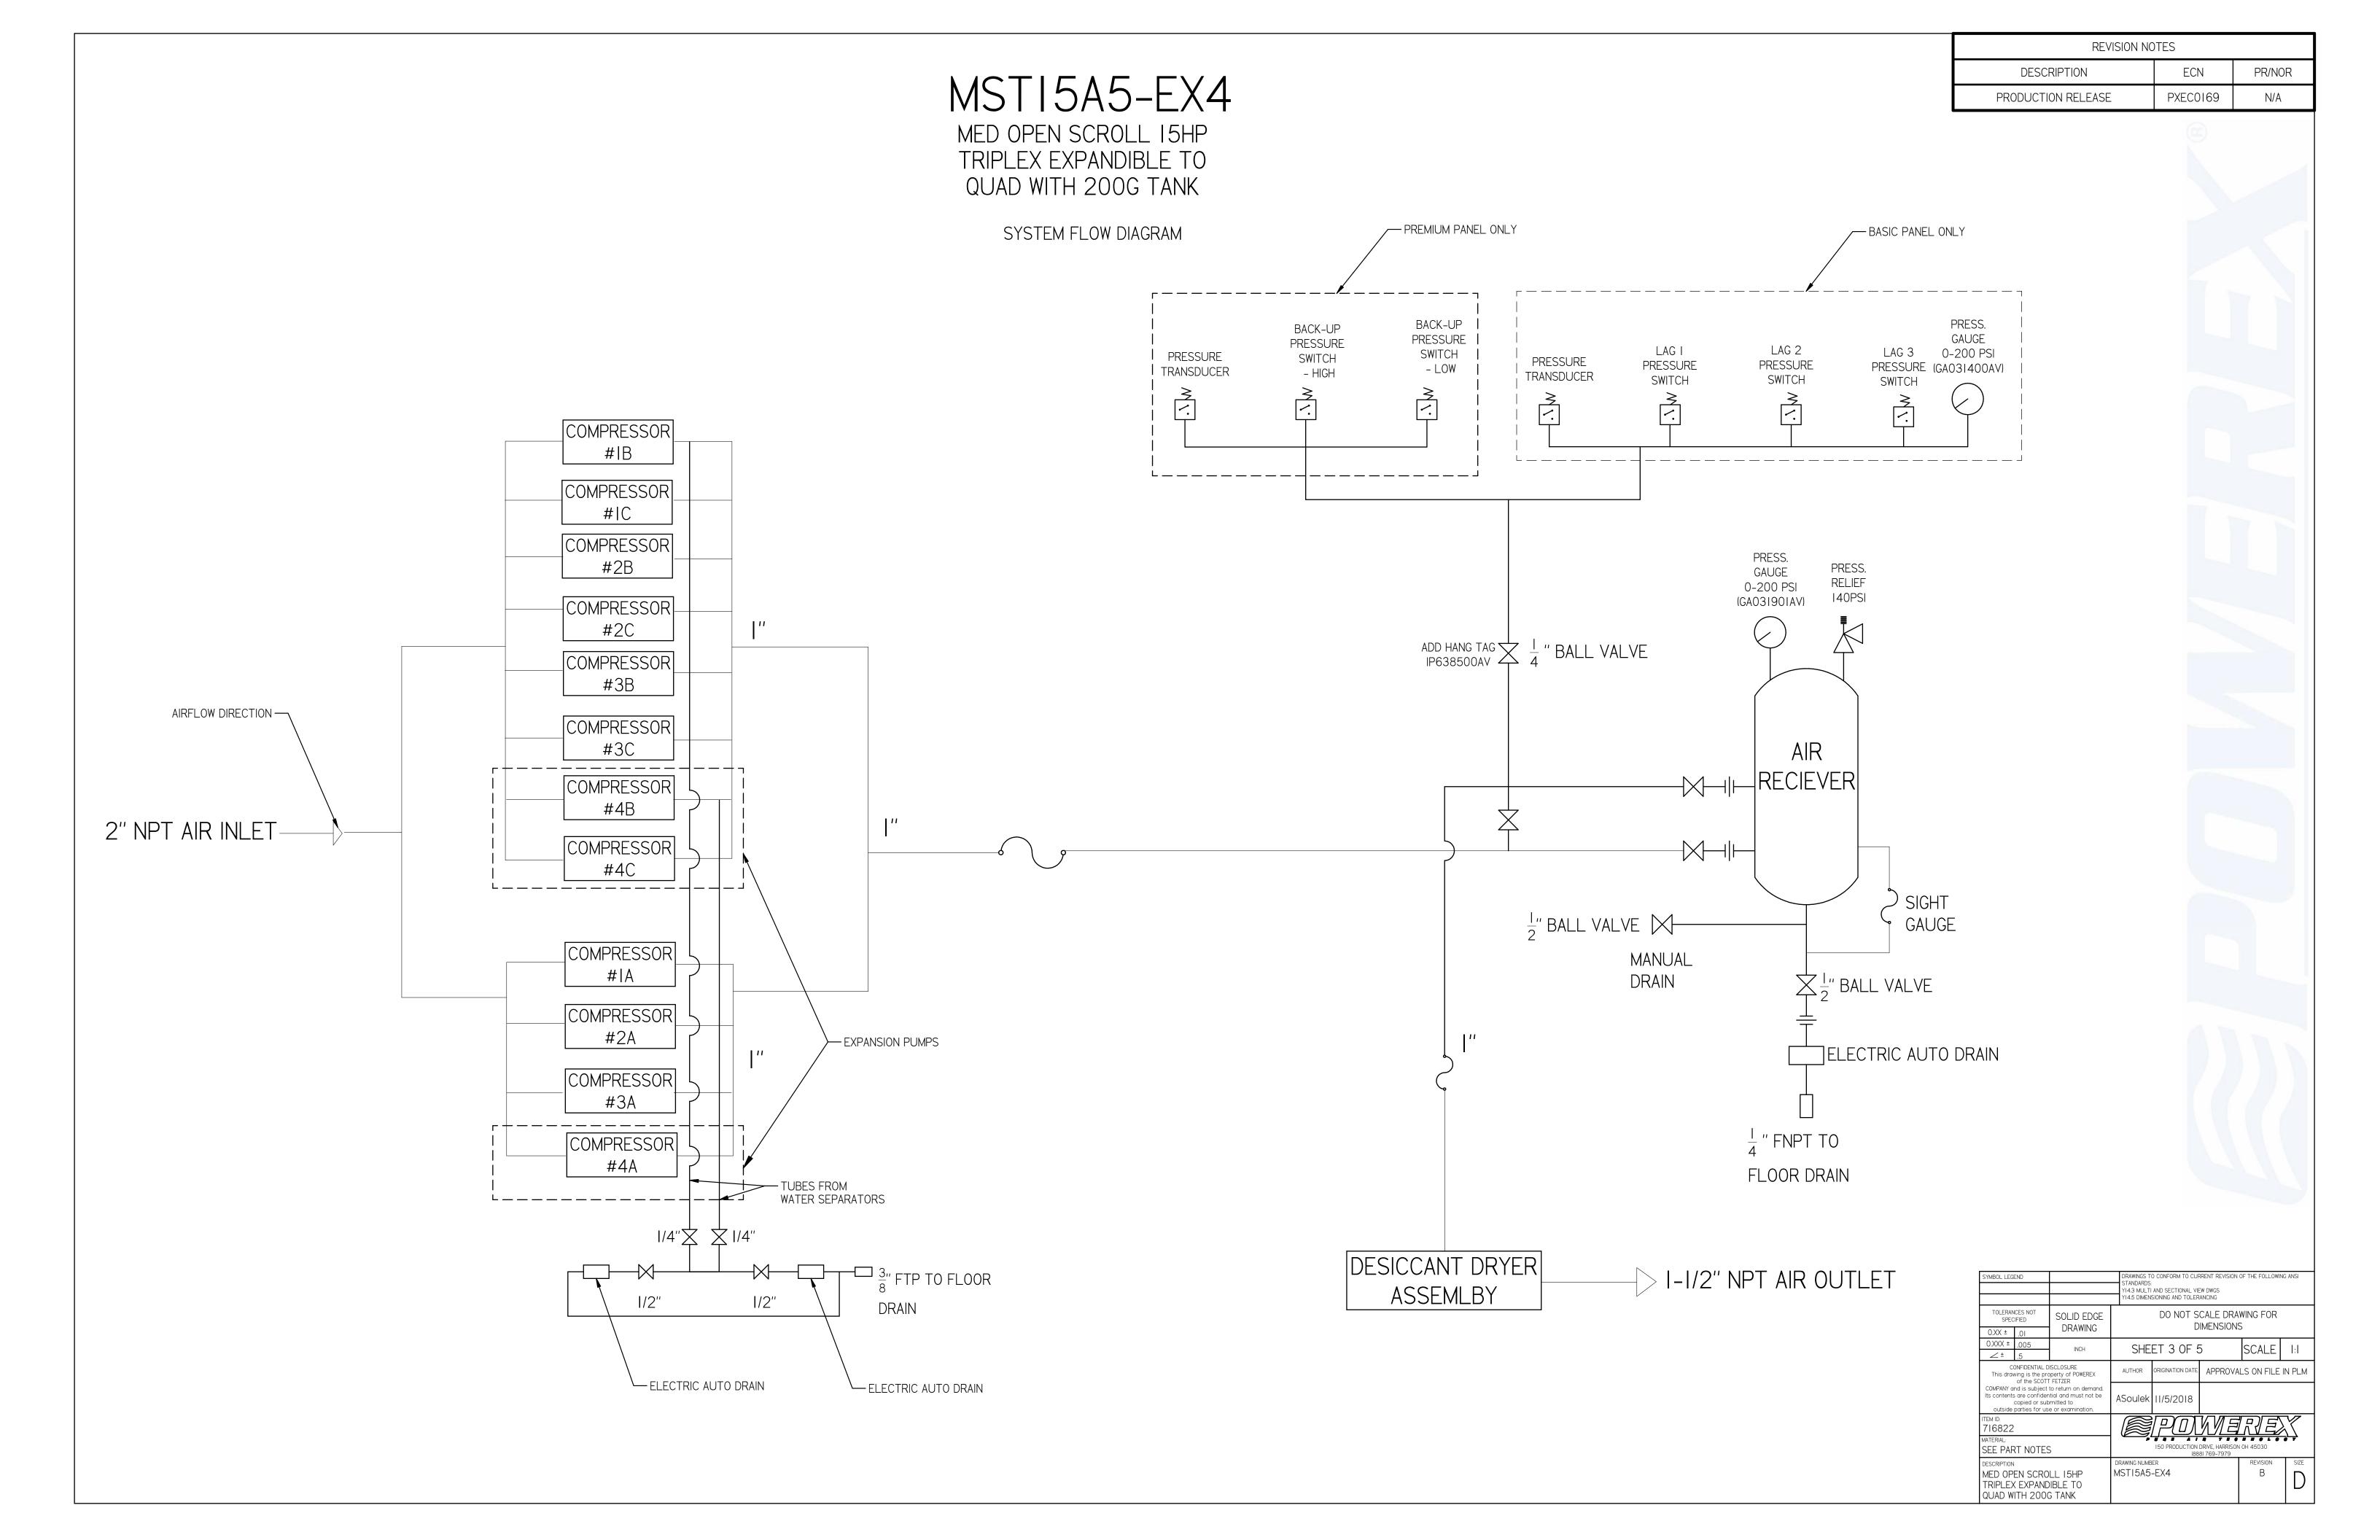

NOTES:
I. APPROX SYSTEM WEIGHT: 4885 LB
2. 24" MINIMUM MAINTENANCE CLEARANCE RECOMMENDED
ALL SIDES. CLEARANCE FOR CONTROL PANELSHALL BE IN

| ACCORDANCE WITH OSHA/NEC REQUIREMENTS                                                                                                                             |      |                       |                                                                                                                                                 |                          |     |               |         |  |
|-------------------------------------------------------------------------------------------------------------------------------------------------------------------|------|-----------------------|-------------------------------------------------------------------------------------------------------------------------------------------------|--------------------------|-----|---------------|---------|--|
| SYMBOL LEGEND                                                                                                                                                     |      |                       | DRAWINGS TO CONFORM TO CURRENT REVISION OF THE FOLLOWING ANSI STANDARDS: Y14.3 MULTI AND SECTIONAL VIEW DWGS Y14.5 DIMENSIONING AND TOLERANCING |                          |     |               |         |  |
| TOLERANCES NOT SPECIFIED  0.XX ± 0.1                                                                                                                              |      | SOLID EDGE<br>DRAWING | DO NOT SCALE DRAWING FOR DIMENSIONS                                                                                                             |                          |     |               |         |  |
| 0.XXX ±                                                                                                                                                           | .005 | INCH                  | SHEET I OF 5                                                                                                                                    |                          |     | SCALE         | 1:11.11 |  |
| CONFIDENTIAL DISCLOSURE This drawing is the property of POWEREX of the SCOTT FETZER                                                                               |      | AUTHOR                | ORIGINATION DATE                                                                                                                                | APPROVALS ON FILE IN PLM |     |               |         |  |
| COMPANY and is subject to return on demand.<br>Its contents are confidential and must not be<br>copied or submitted to<br>outside parties for use or examination. |      | ASoulek               | 11/5/2018                                                                                                                                       |                          |     |               |         |  |
| TITEM ID: 716822                                                                                                                                                  |      |                       | PO                                                                                                                                              | W/IS                     | NE) |               |         |  |
| MATERIAL:<br>SEE PART NOTES                                                                                                                                       |      |                       | I50 PRODUCTION DRIVE, HARRISON OH 45030<br>(888) 769-7979                                                                                       |                          |     |               | • •     |  |
| DESCRIPTION MED OPEN SCROLL 15HP TRIPLEX EXPANDIBLE TO QUAD WITH 200G TANK                                                                                        |      |                       | DRAWING NUMB                                                                                                                                    |                          |     | revision<br>B | SIZE    |  |

TRIPLEX EXPANDIBLE TO

QUAD WITH 200G TANK

— 2X DESICCANT DRYER WITH DEWPOINT MONITOR, CARBON MONOXIDE MONITOR, PREFILTER, AFTER FILTER, & OPTIONAL CHARCOAL FILTER

NOTES:
I. APPROX SYSTEM WEIGHT: 4885 LB 2. 24" MINIMUM MAINTENANCE CLEARANCE RECOMMENDED ALL SIDES. CLEARANCE FOR CONTROL PANELSHALL BE IN ACCORDANCE WITH OSHA/NEC REQUIREMENTS

| SYMBOL LEG                                                                                                                                                                                           | END  |                       | DRAWINGS T<br>STANDARDS<br>Y14.3 MULT<br>Y14.5 DIMEN      | OF THE FOLLOWIN          | G ANSI |               |         |  |  |
|------------------------------------------------------------------------------------------------------------------------------------------------------------------------------------------------------|------|-----------------------|-----------------------------------------------------------|--------------------------|--------|---------------|---------|--|--|
| TOLERANCES NOT<br>SPECIFIED                                                                                                                                                                          |      | SOLID EDGE<br>DRAWING | DO NOT SCALE DRAWING FOR DIMENSIONS                       |                          |        |               |         |  |  |
| 0.XX ±                                                                                                                                                                                               | .01  | DRAWING               |                                                           | DIIVILIVOIONO            |        |               |         |  |  |
| 0.XXX ±                                                                                                                                                                                              | .005 | INCH                  | SHEET 2 OF 5                                              |                          |        | SCALE         | 1:11.1  |  |  |
| ∠±                                                                                                                                                                                                   | .5   | INGIT                 | JI IL                                                     | SHLLI Z OF S             |        |               | 1.11.11 |  |  |
| CONFIDENTIAL DISCLOSURE This drawing is the property of POWEREX of the SCOTT FETZER COMPANY and is subject to return on demand. Its contents are confidential and must not be copied or submitted to |      | AUTHOR<br>ASoulek     | ORIGINATION DATE                                          | APPROVALS ON FILE IN PLI |        |               |         |  |  |
| outside parties for use or examination.  ITEM ID:  716822                                                                                                                                            |      |                       | PO                                                        | И <u>И</u> Б             |        | 7             |         |  |  |
| MATERIAL: SEE PART NOTES                                                                                                                                                                             |      |                       | 150 PRODUCTION DRIVE, HARRISON 0H 45030<br>(888) 769-7979 |                          |        |               |         |  |  |
| DESCRIPTION MED OPEN SCROLL 15HP TRIPLEX EXPANDIBLE TO QUAD WITH 200G TANK                                                                                                                           |      |                       | DRAWING NUME<br>MSTI5A5                                   |                          |        | REVISION<br>B | SIZE    |  |  |