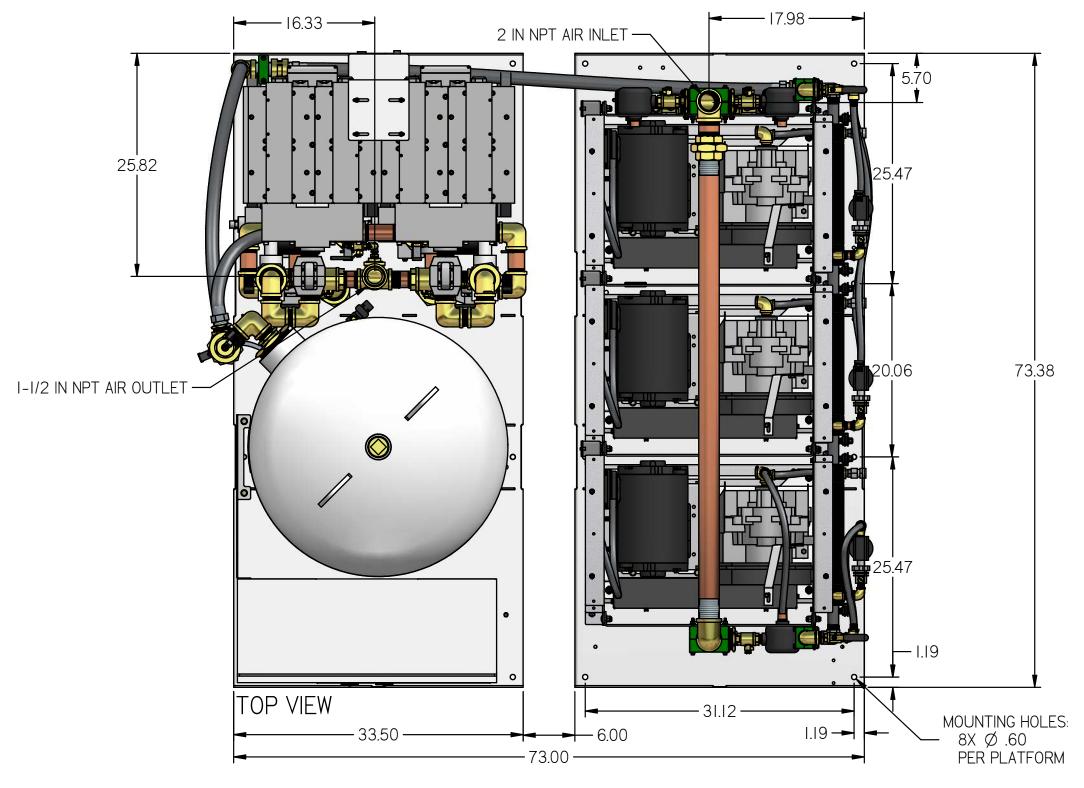

MED OPEN SCROLL 15HP TRIPLEX EXPANDIBLE TO QUAD WITH 200G TANK

— 200 GALLON ASME AIR RECIEVER

INTERNALLY LINED

FRONT VIEW

PREMIUM PANEL —

85.76

\_\_\_ 2 IN NPT AIR INLET

— AIR FILTERS (ONE PER PUMP)

79.36

2X DESICCANT DRYER WITH CARBON MONOXIDE MONITOR, PREFILTER, AFTER FILTER, & OPTIONAL CHARCOAL FILTER

CO MONITOR —

55.26

LEFT VIEW

I-I/2 IN NPT AIR OUTLET
NOTE: PUMP STACK AND PART OF DRYER
OUTLET PLUMBING HIDDEN

NOTES:
I. APPROX SYSTEM WEIGHT: 4885 LB
2. 24" MINIMUM MAINTENANCE CLEARANCE RECOMMENDED
ALL SIDES. CLEARANCE FOR CONTROL PANELSHALL BE IN

| ACCORDANCE WITH OSHA/NEC REQUIREMENTS                                                                                                                             |      |                       |                                                                                                                                                 |                          |     |               |         |  |
|-------------------------------------------------------------------------------------------------------------------------------------------------------------------|------|-----------------------|-------------------------------------------------------------------------------------------------------------------------------------------------|--------------------------|-----|---------------|---------|--|
| SYMBOL LEGEND                                                                                                                                                     |      |                       | DRAWINGS TO CONFORM TO CURRENT REVISION OF THE FOLLOWING ANSI STANDARDS: Y14.3 MULTI AND SECTIONAL VIEW DWGS Y14.5 DIMENSIONING AND TOLERANCING |                          |     |               |         |  |
| TOLERANCES NOT SPECIFIED  0.XX ± 0.1                                                                                                                              |      | SOLID EDGE<br>DRAWING | DO NOT SCALE DRAWING FOR DIMENSIONS                                                                                                             |                          |     |               |         |  |
| 0.XXX ±                                                                                                                                                           | .005 | INCH                  | SHEET I OF 5                                                                                                                                    |                          |     | SCALE         | 1:11.11 |  |
| CONFIDENTIAL DISCLOSURE This drawing is the property of POWEREX of the SCOTT FETZER                                                                               |      | AUTHOR                | ORIGINATION DATE                                                                                                                                | APPROVALS ON FILE IN PLM |     |               |         |  |
| COMPANY and is subject to return on demand.<br>Its contents are confidential and must not be<br>copied or submitted to<br>outside parties for use or examination. |      | ASoulek               | 11/5/2018                                                                                                                                       |                          |     |               |         |  |
| TITEM ID: 716822                                                                                                                                                  |      |                       | PO                                                                                                                                              | W/IS                     | NE) |               |         |  |
| MATERIAL:<br>SEE PART NOTES                                                                                                                                       |      |                       | I50 PRODUCTION DRIVE, HARRISON OH 45030<br>(888) 769-7979                                                                                       |                          |     |               | • •     |  |
| DESCRIPTION MED OPEN SCROLL 15HP TRIPLEX EXPANDIBLE TO QUAD WITH 200G TANK                                                                                        |      |                       | DRAWING NUMB                                                                                                                                    |                          |     | revision<br>B | SIZE    |  |