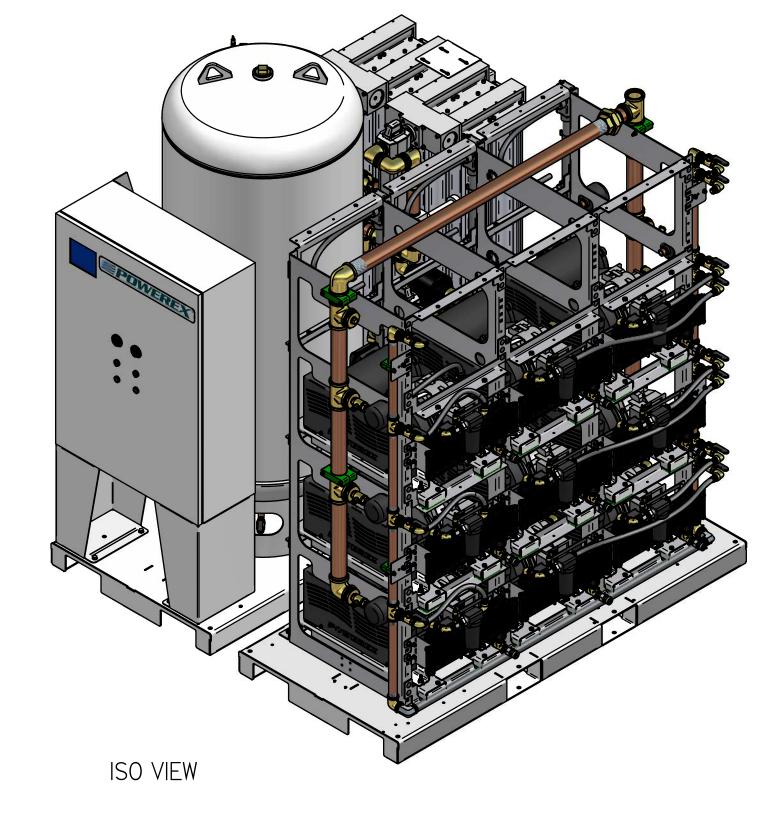

MED OPEN SCROLL 15HP TRIPLEX EXPANDIBLE TO QUAD WITH 200G TANK

— 200 GALLON ASME AIR RECIEVER

INTERNALLY LINED

FRONT VIEW

PREMIUM PANEL —

85.76

\_\_\_ 2 IN NPT AIR INLET

— AIR FILTERS (ONE PER PUMP)

79.36

2X DESICCANT DRYER WITH CARBON MONOXIDE MONITOR, PREFILTER, AFTER FILTER, & OPTIONAL CHARCOAL FILTER

CO MONITOR —

55.26

LEFT VIEW

I-I/2 IN NPT AIR OUTLET
NOTE: PUMP STACK AND PART OF DRYER
OUTLET PLUMBING HIDDEN

NOTES:
I. APPROX SYSTEM WEIGHT: 4885 LB
2. 24" MINIMUM MAINTENANCE CLEARANCE RECOMMENDED
ALL SIDES. CLEARANCE FOR CONTROL PANELSHALL BE IN

| ACCORDANCE WITH OSHA/NEC REQUIREMENTS                                                                                                                             |      |                       |                                                                                                                                                 |                          |     |               |         |  |
|-------------------------------------------------------------------------------------------------------------------------------------------------------------------|------|-----------------------|-------------------------------------------------------------------------------------------------------------------------------------------------|--------------------------|-----|---------------|---------|--|
| SYMBOL LEGEND                                                                                                                                                     |      |                       | DRAWINGS TO CONFORM TO CURRENT REVISION OF THE FOLLOWING ANSI STANDARDS: Y14.3 MULTI AND SECTIONAL VIEW DWGS Y14.5 DIMENSIONING AND TOLERANCING |                          |     |               |         |  |
| TOLERANCES NOT SPECIFIED  0.XX ± 0.1                                                                                                                              |      | SOLID EDGE<br>DRAWING | DO NOT SCALE DRAWING FOR DIMENSIONS                                                                                                             |                          |     |               |         |  |
| 0.XXX ±                                                                                                                                                           | .005 | INCH                  | SHEET I OF 5                                                                                                                                    |                          |     | SCALE         | 1:11.11 |  |
| CONFIDENTIAL DISCLOSURE This drawing is the property of POWEREX of the SCOTT FETZER                                                                               |      | AUTHOR                | ORIGINATION DATE                                                                                                                                | APPROVALS ON FILE IN PLM |     |               |         |  |
| COMPANY and is subject to return on demand.<br>Its contents are confidential and must not be<br>copied or submitted to<br>outside parties for use or examination. |      | ASoulek               | 11/5/2018                                                                                                                                       |                          |     |               |         |  |
| TITEM ID: 716822                                                                                                                                                  |      |                       | PO                                                                                                                                              | W/IS                     | NE) |               |         |  |
| MATERIAL:<br>SEE PART NOTES                                                                                                                                       |      |                       | I50 PRODUCTION DRIVE, HARRISON OH 45030<br>(888) 769-7979                                                                                       |                          |     |               | • •     |  |
| DESCRIPTION MED OPEN SCROLL 15HP TRIPLEX EXPANDIBLE TO QUAD WITH 200G TANK                                                                                        |      |                       | DRAWING NUMB                                                                                                                                    |                          |     | revision<br>B | SIZE    |  |