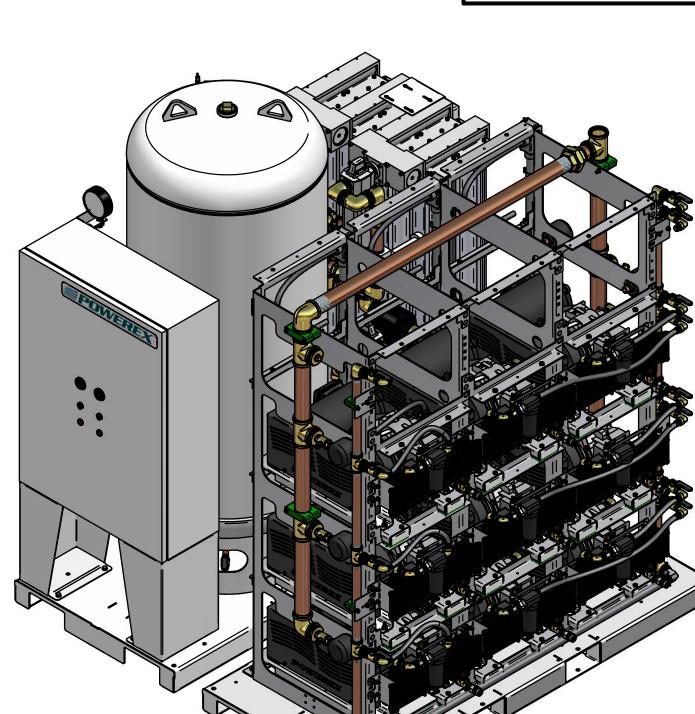

MED OPEN SCROLL 15HP TRIPLEX EXPANDIBLE TO QUAD WITH 200G TANK

— 200 GALLON ASME AIR RECIEVER

INTERNALLY LINED

FRONT VIEW

PREMIUM PANEL —

85.76

\_\_\_ 2 IN NPT AIR INLET

— AIR FILTERS (ONE PER PUMP)

TRIPLEX EXPANDIBLE TO

QUAD WITH 200G TANK

— 2X DESICCANT DRYER WITH DEWPOINT MONITOR, CARBON MONOXIDE MONITOR, PREFILTER, AFTER FILTER, & OPTIONAL CHARCOAL FILTER

NOTES:
I. APPROX SYSTEM WEIGHT: 4885 LB 2. 24" MINIMUM MAINTENANCE CLEARANCE RECOMMENDED ALL SIDES. CLEARANCE FOR CONTROL PANELSHALL BE IN ACCORDANCE WITH OSHA/NEC REQUIREMENTS