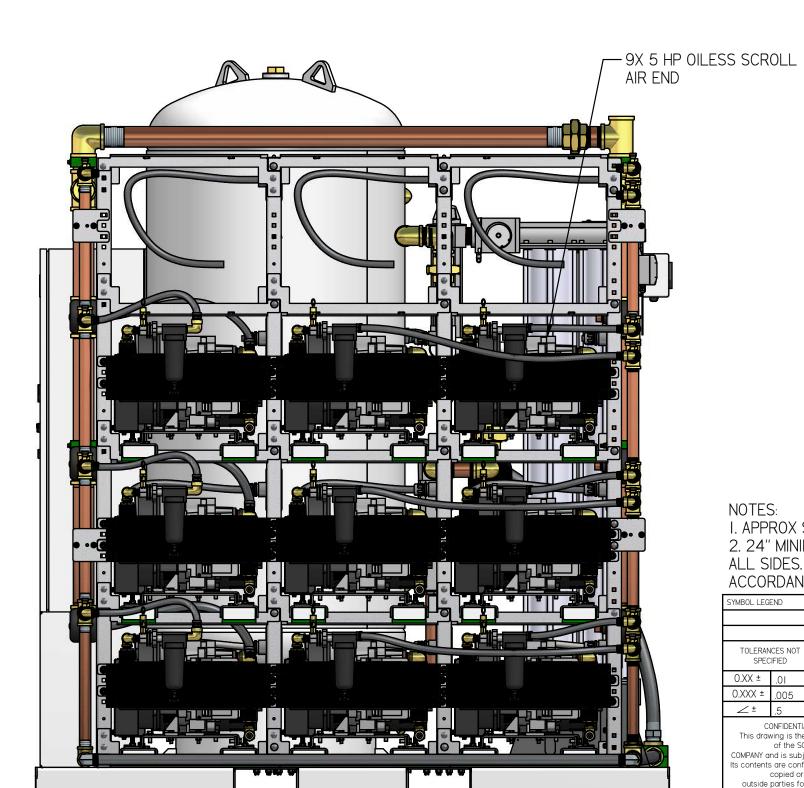

NOTES:
I. APPROX SYSTEM WEIGHT: 4885 LB
2. 24" MINIMUM MAINTENANCE CLEARANCE RECOMMENDED
ALL SIDES. CLEARANCE FOR CONTROL PANELSHALL BE IN

| ACCORDANCE WITH OSHA/NEC REQUIREMENTS                                                                                                                             |      |                       |                                                                                                                                                 |                          |     |               |         |  |
|-------------------------------------------------------------------------------------------------------------------------------------------------------------------|------|-----------------------|-------------------------------------------------------------------------------------------------------------------------------------------------|--------------------------|-----|---------------|---------|--|
| SYMBOL LEGEND                                                                                                                                                     |      |                       | DRAWINGS TO CONFORM TO CURRENT REVISION OF THE FOLLOWING ANSI STANDARDS: Y14.3 MULTI AND SECTIONAL VIEW DWGS Y14.5 DIMENSIONING AND TOLERANCING |                          |     |               |         |  |
| TOLERANCES NOT SPECIFIED  0.XX ± 0.1                                                                                                                              |      | SOLID EDGE<br>DRAWING | DO NOT SCALE DRAWING FOR DIMENSIONS                                                                                                             |                          |     |               |         |  |
| 0.XXX ±                                                                                                                                                           | .005 | INCH                  | SHEET I OF 5                                                                                                                                    |                          |     | SCALE         | 1:11.11 |  |
| CONFIDENTIAL DISCLOSURE This drawing is the property of POWEREX of the SCOTT FETZER                                                                               |      | AUTHOR                | ORIGINATION DATE                                                                                                                                | APPROVALS ON FILE IN PLM |     |               |         |  |
| COMPANY and is subject to return on demand.<br>Its contents are confidential and must not be<br>copied or submitted to<br>outside parties for use or examination. |      | ASoulek               | 11/5/2018                                                                                                                                       |                          |     |               |         |  |
| TITEM ID: 716822                                                                                                                                                  |      |                       | PO                                                                                                                                              | W/IS                     | NE) |               |         |  |
| MATERIAL:<br>SEE PART NOTES                                                                                                                                       |      |                       | I50 PRODUCTION DRIVE, HARRISON OH 45030<br>(888) 769-7979                                                                                       |                          |     |               | • •     |  |
| DESCRIPTION MED OPEN SCROLL 15HP TRIPLEX EXPANDIBLE TO QUAD WITH 200G TANK                                                                                        |      |                       | DRAWING NUMB                                                                                                                                    |                          |     | revision<br>B | SIZE    |  |

TRIPLEX EXPANDIBLE TO

QUAD WITH 200G TANK

— 2X DESICCANT DRYER WITH DEWPOINT MONITOR, CARBON MONOXIDE MONITOR, PREFILTER, AFTER FILTER, & OPTIONAL CHARCOAL FILTER

NOTES:
I. APPROX SYSTEM WEIGHT: 4885 LB 2. 24" MINIMUM MAINTENANCE CLEARANCE RECOMMENDED ALL SIDES. CLEARANCE FOR CONTROL PANELSHALL BE IN ACCORDANCE WITH OSHA/NEC REQUIREMENTS