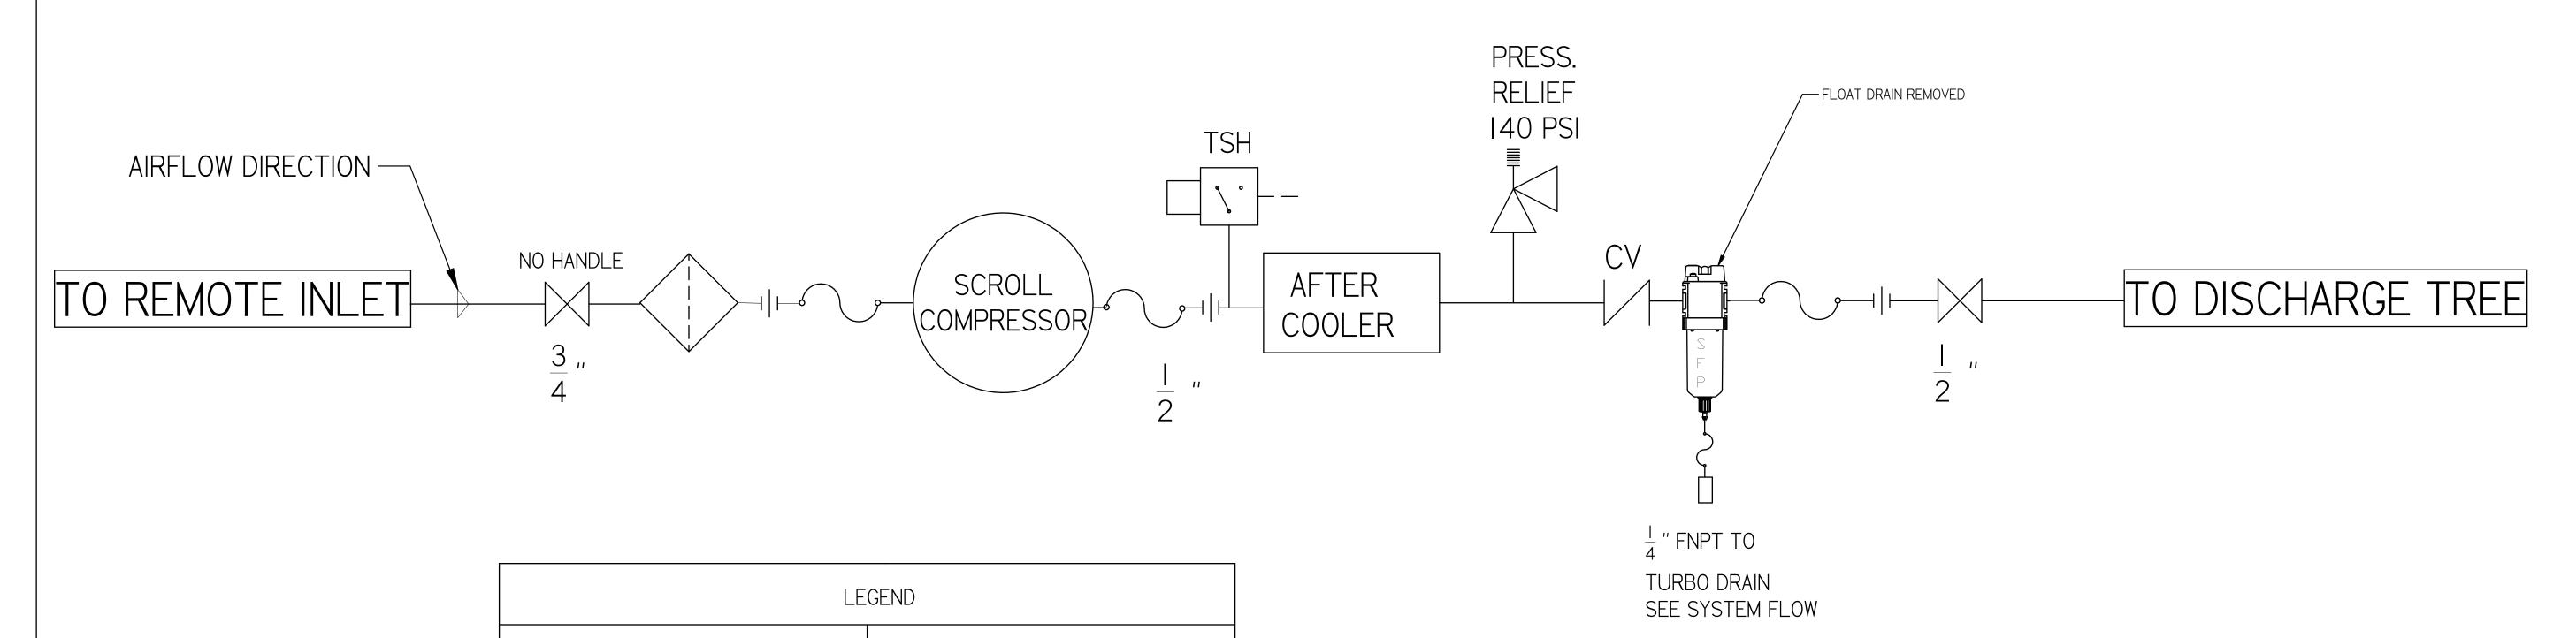

MSTI5A5-EX4

MED OPEN SCROLL 15HP TRIPLEX EXPANDIBLE TO QUAD WITH 200G TANK

MEDICAL COMPRESSOR FLOW DIAGRAM

| REVISION NOTES     |          |        |  |  |  |
|--------------------|----------|--------|--|--|--|
| DESCRIPTION        | ECN      | PR/NOR |  |  |  |
| PRODUCTION RELEASE | PXEC0169 | N/A    |  |  |  |

|       | RELIEF VALVE  | <b>≯</b> \. | PRESSURE SWITCH  |
|-------|---------------|-------------|------------------|
|       | INTAKE FILTER |             | REGULATOR        |
|       | AIR FILTER    | 2 E P       | SEPARATOR        |
|       | 3 WAY VALVE   | •<br> /     | CHECK VALVE      |
| C A R | CARBON FILTER | <u> </u>    | FLEX LINE        |
|       | BALL VALVE    | TSH         | HIGH TEMP SWITCH |

| SYMBOL LEG                                                                                                                                               | END |                       | DRAWINGS TO CONFORM TO CURRENT REVISION OF THE FOLLOWING ANSI STANDARDS: Y14.3 MULTI AND SECTIONAL VIEW DWGS Y14.5 DIMENSIONING AND TOLERANCING |                                |    |               |          |
|----------------------------------------------------------------------------------------------------------------------------------------------------------|-----|-----------------------|-------------------------------------------------------------------------------------------------------------------------------------------------|--------------------------------|----|---------------|----------|
| SECIFIED                                                                                                                                                 |     | SOLID EDGE<br>DRAWING | DO NOT SCALE DRAWING FOR DIMENSIONS                                                                                                             |                                |    |               |          |
| 0.XX ±                                                                                                                                                   | .01 | INCH                  | SHEET 4 OF 5   SCALE   I:                                                                                                                       |                                |    |               | <u> </u> |
| <u>_</u> ±                                                                                                                                               | .5  | INCIT                 | JI IL                                                                                                                                           |                                | )  | SCALE         | 1:1      |
| CONFIDENTIAL DISCLOSURE This drawing is the property of POWEREX of the SCOTT FFT/FR                                                                      |     | AUTHOR                | ORIGINATION DATE                                                                                                                                | APPROVALS ON FILE IN PLI       |    |               |          |
| COMPANY and is subject to return on demand. Its contents are confidential and must not be copied or submitted to outside parties for use or examination. |     | ASoulek               | 11/5/2018                                                                                                                                       |                                |    |               |          |
| TTEM ID: 716822                                                                                                                                          |     |                       | PO                                                                                                                                              | W/ISI                          | NE | X             |          |
| MATERIAL:<br>SEE PART NOTES                                                                                                                              |     |                       | I50 PRODUCTION I                                                                                                                                | DRIVE, HARRISON<br>BI 769-7979 |    | <b>6</b> 7    |          |
| DESCRIPTION MED OPEN SCROLL 15HP TRIPLEX EXPANDIBLE TO                                                                                                   |     |                       | DRAWING NUME<br>MSTI5A5                                                                                                                         |                                |    | REVISION<br>B | SIZE     |