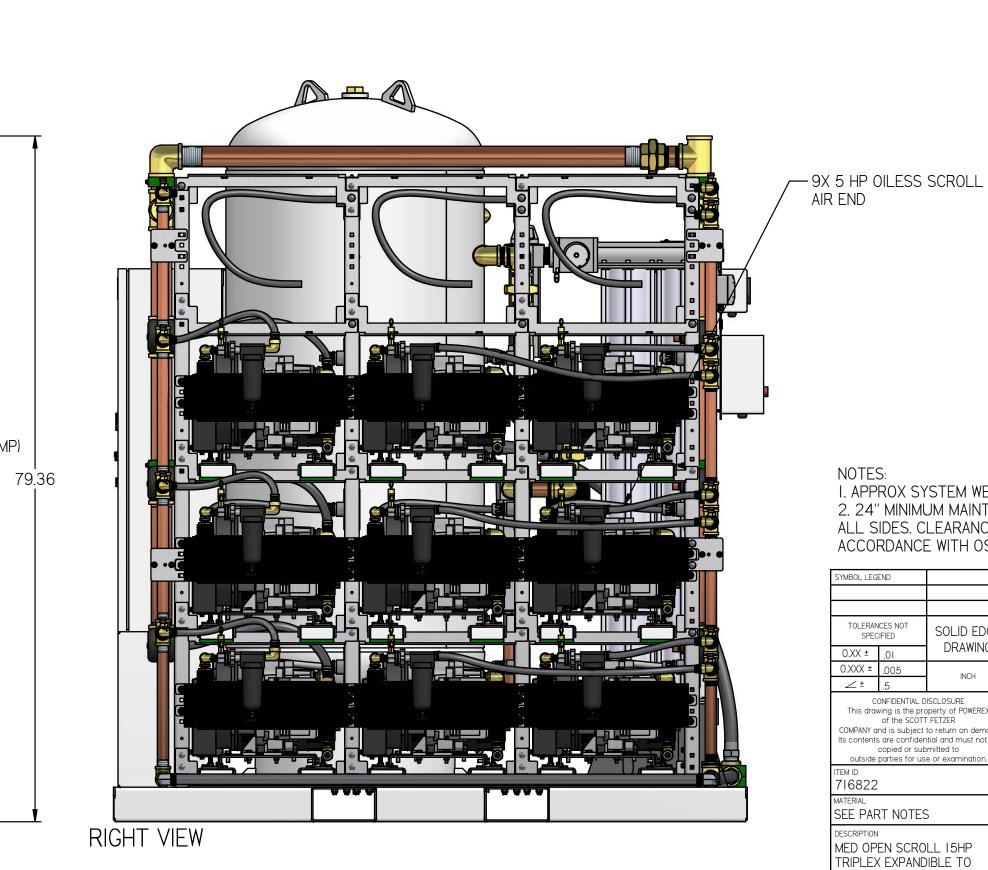

MED OPEN SCROLL 15HP TRIPLEX EXPANDIBLE TO QUAD WITH 200G TANK

— 200 GALLON ASME AIR RECIEVER

INTERNALLY LINED

FRONT VIEW

PREMIUM PANEL —

85.76

\_\_\_ 2 IN NPT AIR INLET

— AIR FILTERS (ONE PER PUMP)

79.36

2X DESICCANT DRYER WITH CARBON MONOXIDE MONITOR, PREFILTER, AFTER FILTER, & OPTIONAL CHARCOAL FILTER

CO MONITOR —

55.26

LEFT VIEW

I-I/2 IN NPT AIR OUTLET
NOTE: PUMP STACK AND PART OF DRYER
OUTLET PLUMBING HIDDEN

NOTES:
I. APPROX SYSTEM WEIGHT: 4885 LB
2. 24" MINIMUM MAINTENANCE CLEARANCE RECOMMENDED
ALL SIDES. CLEARANCE FOR CONTROL PANELSHALL BE IN

| ACCORDANCE WITH OSHA/NEC REQUIREMENTS                                                                                                                             |      |                       |                                                                                                                                                 |                          |     |               |         |  |
|-------------------------------------------------------------------------------------------------------------------------------------------------------------------|------|-----------------------|-------------------------------------------------------------------------------------------------------------------------------------------------|--------------------------|-----|---------------|---------|--|
| SYMBOL LEGEND                                                                                                                                                     |      |                       | DRAWINGS TO CONFORM TO CURRENT REVISION OF THE FOLLOWING ANSI STANDARDS: Y14.3 MULTI AND SECTIONAL VIEW DWGS Y14.5 DIMENSIONING AND TOLERANCING |                          |     |               |         |  |
| TOLERANCES NOT SPECIFIED  0.XX ± 0.1                                                                                                                              |      | SOLID EDGE<br>DRAWING | DO NOT SCALE DRAWING FOR DIMENSIONS                                                                                                             |                          |     |               |         |  |
| 0.XXX ±                                                                                                                                                           | .005 | INCH                  | SHEET I OF 5                                                                                                                                    |                          |     | SCALE         | 1:11.11 |  |
| CONFIDENTIAL DISCLOSURE This drawing is the property of POWEREX of the SCOTT FETZER                                                                               |      | AUTHOR                | ORIGINATION DATE                                                                                                                                | APPROVALS ON FILE IN PLM |     |               |         |  |
| COMPANY and is subject to return on demand.<br>Its contents are confidential and must not be<br>copied or submitted to<br>outside parties for use or examination. |      | ASoulek               | 11/5/2018                                                                                                                                       |                          |     |               |         |  |
| TITEM ID: 716822                                                                                                                                                  |      |                       | PO                                                                                                                                              | W/IS                     | NE) |               |         |  |
| MATERIAL:<br>SEE PART NOTES                                                                                                                                       |      |                       | I50 PRODUCTION DRIVE, HARRISON OH 45030<br>(888) 769-7979                                                                                       |                          |     |               | • •     |  |
| DESCRIPTION MED OPEN SCROLL 15HP TRIPLEX EXPANDIBLE TO QUAD WITH 200G TANK                                                                                        |      |                       | DRAWING NUMB                                                                                                                                    |                          |     | revision<br>B | SIZE    |  |