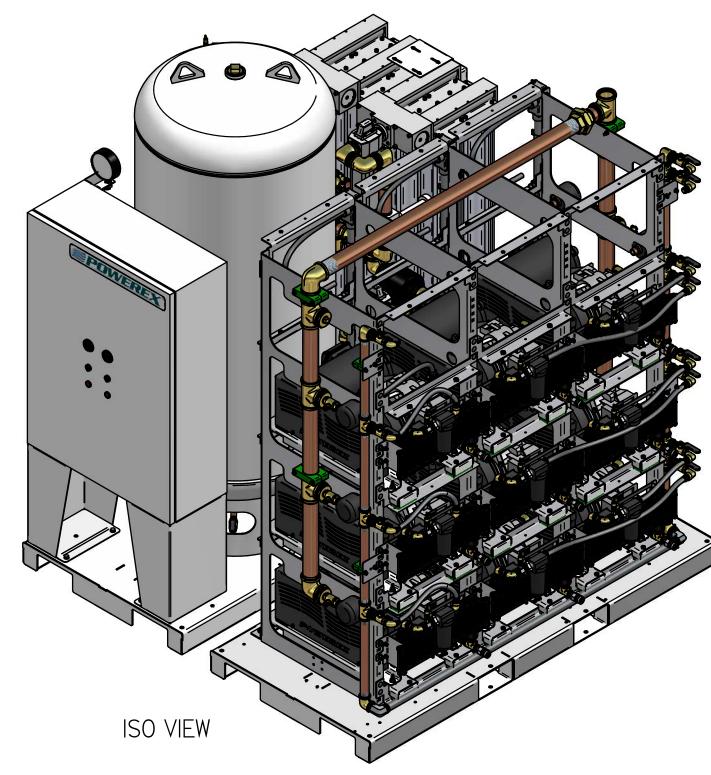

MED OPEN SCROLL 15HP TRIPLEX EXPANDIBLE TO QUAD WITH 200G TANK

— 200 GALLON ASME AIR RECIEVER

INTERNALLY LINED

FRONT VIEW

PREMIUM PANEL —

85.76

\_\_\_ 2 IN NPT AIR INLET

— AIR FILTERS (ONE PER PUMP)

TRIPLEX EXPANDIBLE TO

QUAD WITH 200G TANK

— 2X DESICCANT DRYER WITH DEWPOINT MONITOR, CARBON MONOXIDE MONITOR, PREFILTER, AFTER FILTER, & OPTIONAL CHARCOAL FILTER

NOTES:
I. APPROX SYSTEM WEIGHT: 4885 LB 2. 24" MINIMUM MAINTENANCE CLEARANCE RECOMMENDED ALL SIDES. CLEARANCE FOR CONTROL PANELSHALL BE IN ACCORDANCE WITH OSHA/NEC REQUIREMENTS