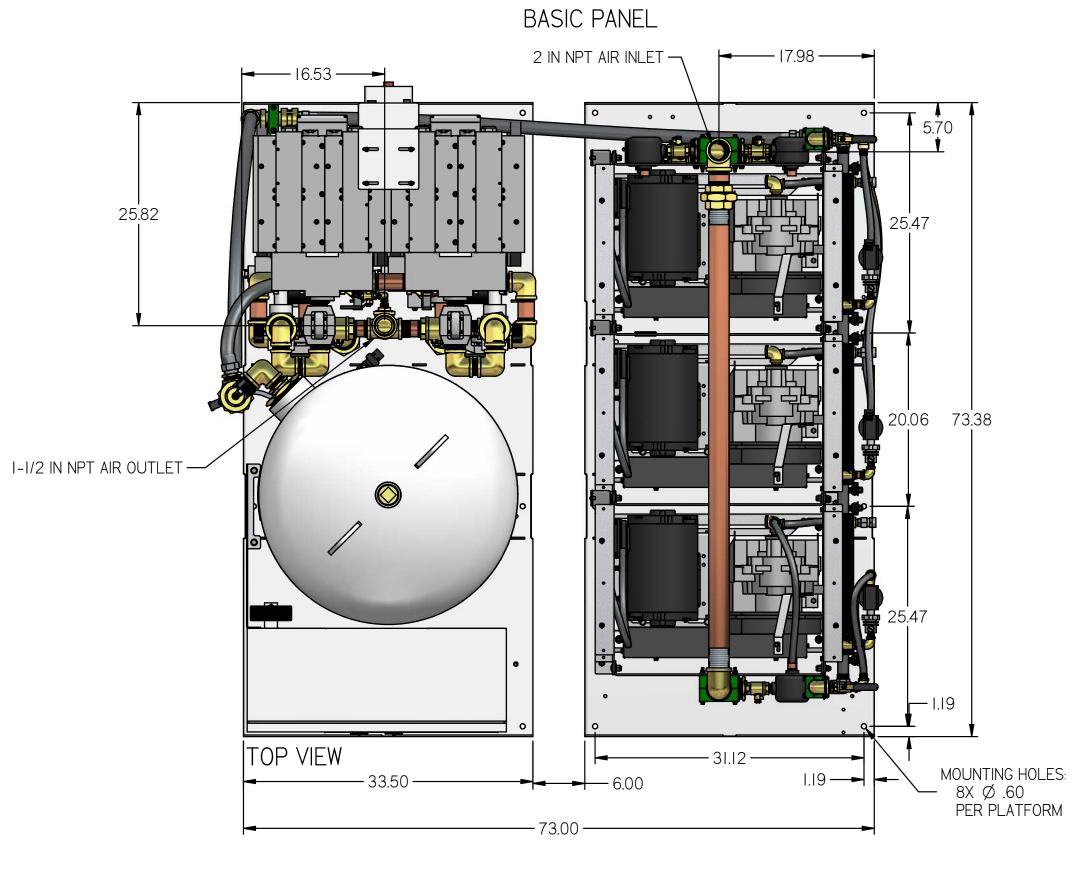

MED OPEN SCROLL 15HP TRIPLEX EXPANDIBLE TO QUAD WITH 200G TANK

— 200 GALLON ASME AIR RECIEVER

INTERNALLY LINED

FRONT VIEW

PREMIUM PANEL —

85.76

\_\_\_ 2 IN NPT AIR INLET

— AIR FILTERS (ONE PER PUMP)

TRIPLEX EXPANDIBLE TO

QUAD WITH 200G TANK

— 2X DESICCANT DRYER WITH DEWPOINT MONITOR, CARBON MONOXIDE MONITOR, PREFILTER, AFTER FILTER, & OPTIONAL CHARCOAL FILTER

NOTES:
I. APPROX SYSTEM WEIGHT: 4885 LB 2. 24" MINIMUM MAINTENANCE CLEARANCE RECOMMENDED ALL SIDES. CLEARANCE FOR CONTROL PANELSHALL BE IN ACCORDANCE WITH OSHA/NEC REQUIREMENTS