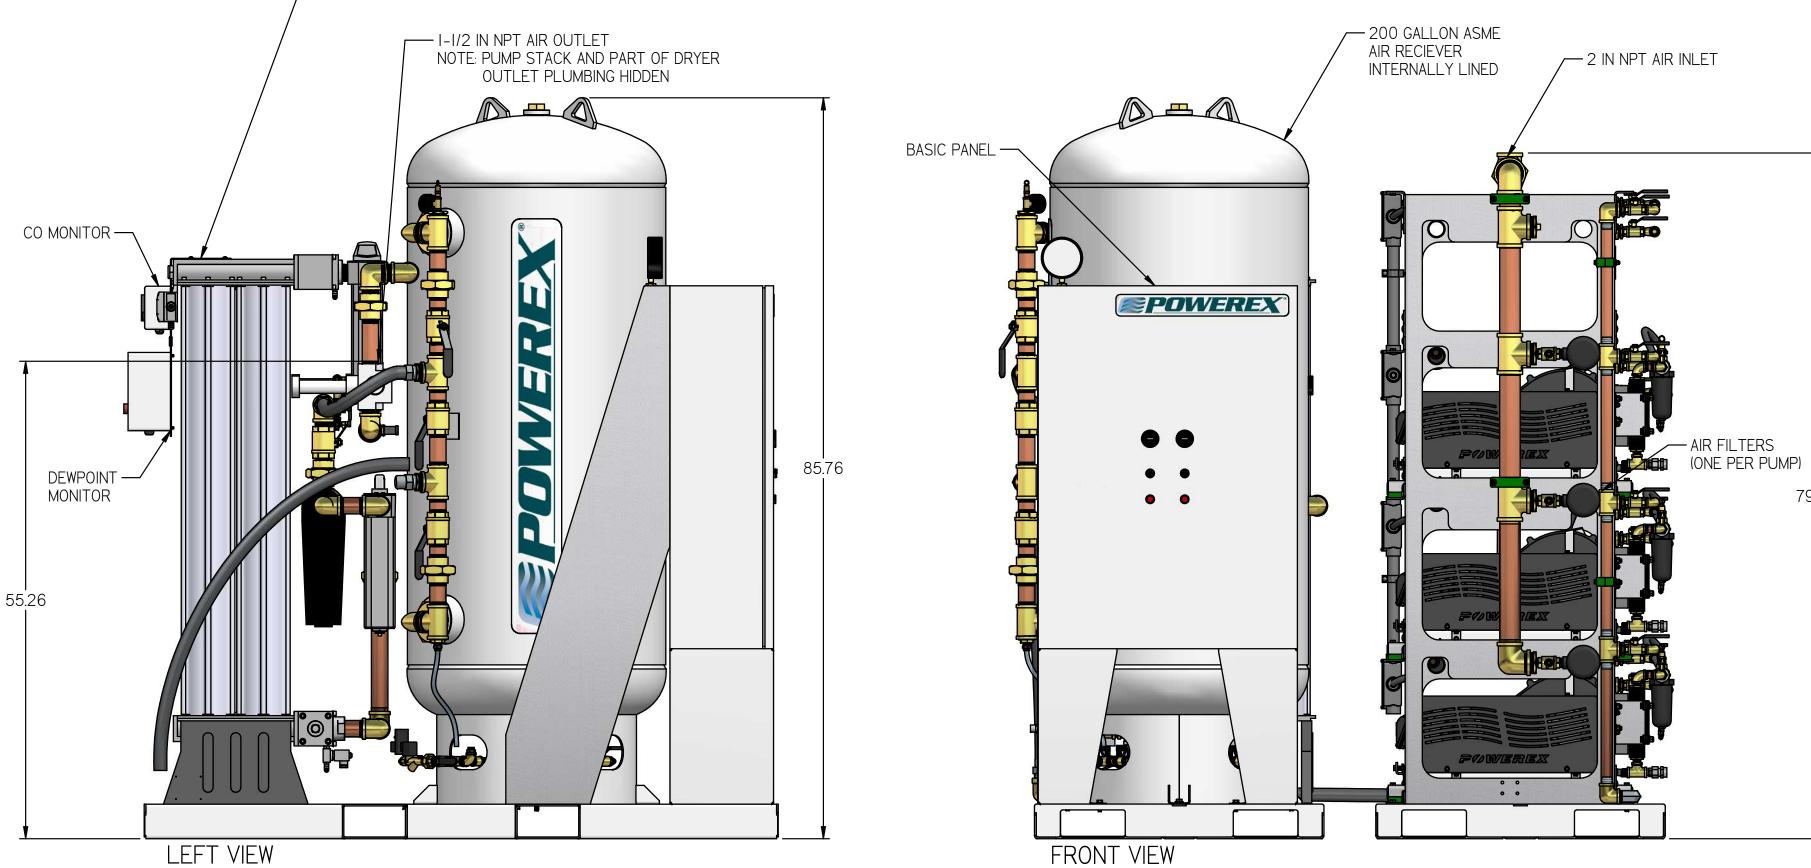

MED OPEN SCROLL 15HP TRIPLEX EXPANDIBLE TO QUAD WITH 200G TANK

— 200 GALLON ASME AIR RECIEVER

INTERNALLY LINED

FRONT VIEW

PREMIUM PANEL —

85.76

\_\_\_ 2 IN NPT AIR INLET

— AIR FILTERS (ONE PER PUMP)

79.36

2X DESICCANT DRYER WITH CARBON MONOXIDE MONITOR, PREFILTER, AFTER FILTER, & OPTIONAL CHARCOAL FILTER

CO MONITOR —

55.26

LEFT VIEW

I-I/2 IN NPT AIR OUTLET
NOTE: PUMP STACK AND PART OF DRYER
OUTLET PLUMBING HIDDEN

TRIPLEX EXPANDIBLE TO

QUAD WITH 200G TANK

— 2X DESICCANT DRYER WITH DEWPOINT MONITOR, CARBON MONOXIDE MONITOR, PREFILTER, AFTER FILTER, & OPTIONAL CHARCOAL FILTER

NOTES:
I. APPROX SYSTEM WEIGHT: 4885 LB 2. 24" MINIMUM MAINTENANCE CLEARANCE RECOMMENDED ALL SIDES. CLEARANCE FOR CONTROL PANELSHALL BE IN ACCORDANCE WITH OSHA/NEC REQUIREMENTS