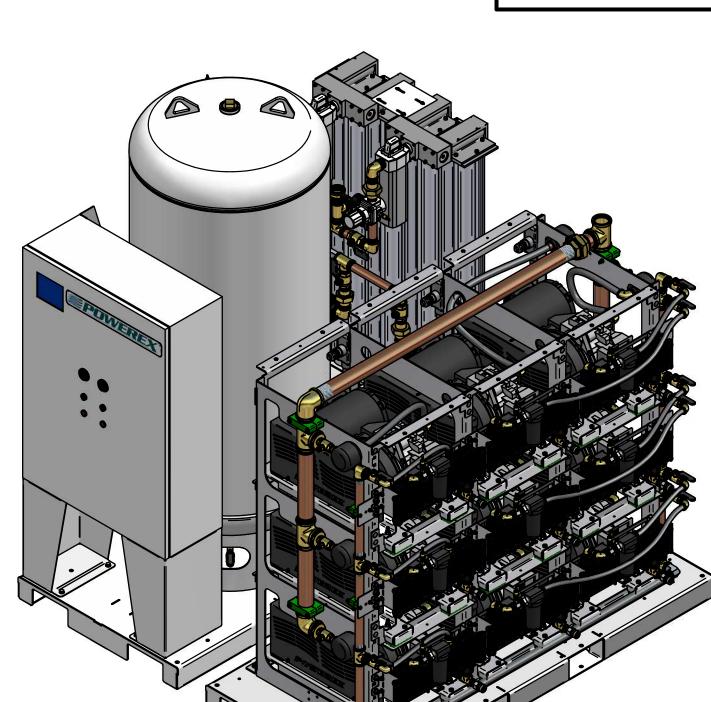

REVISION NOTES DESCRIPTION PR/NOR MSTI5A5 PXEC0169 PRODUCTION RELEASE N/A MEDICAL OPEN SCROLL 15HP

85.76

58.33

LEFT VIEW

TRIPLEX WITH 200 GALLON

TANK

PREMIUM PANEL

NOTES: I. APPROX SYSTEM WEIGHT: 4201 LB 2. 24" MINIMUM MAINTENANCE CLEARANCE RECOMMENDED ALL SIDES. CLEARANCE FOR CONTROL PANELSHALL BE IN ACCORDANCE WITH OSHA/NEC REQUIREMENTS

MSTI5A5

MEDICAL OPEN SCROLL 15HP TRIPLEX WITH 200 GALLON TANK MEDICAL COMPRESSOR FLOW DIAGRAM

| REVISION NOTES     |          |        |  |  |  |
|--------------------|----------|--------|--|--|--|
| DESCRIPTION        | ECN      | PR/NOR |  |  |  |
| PRODUCTION RELEASE | PXEC0169 | N/A    |  |  |  |