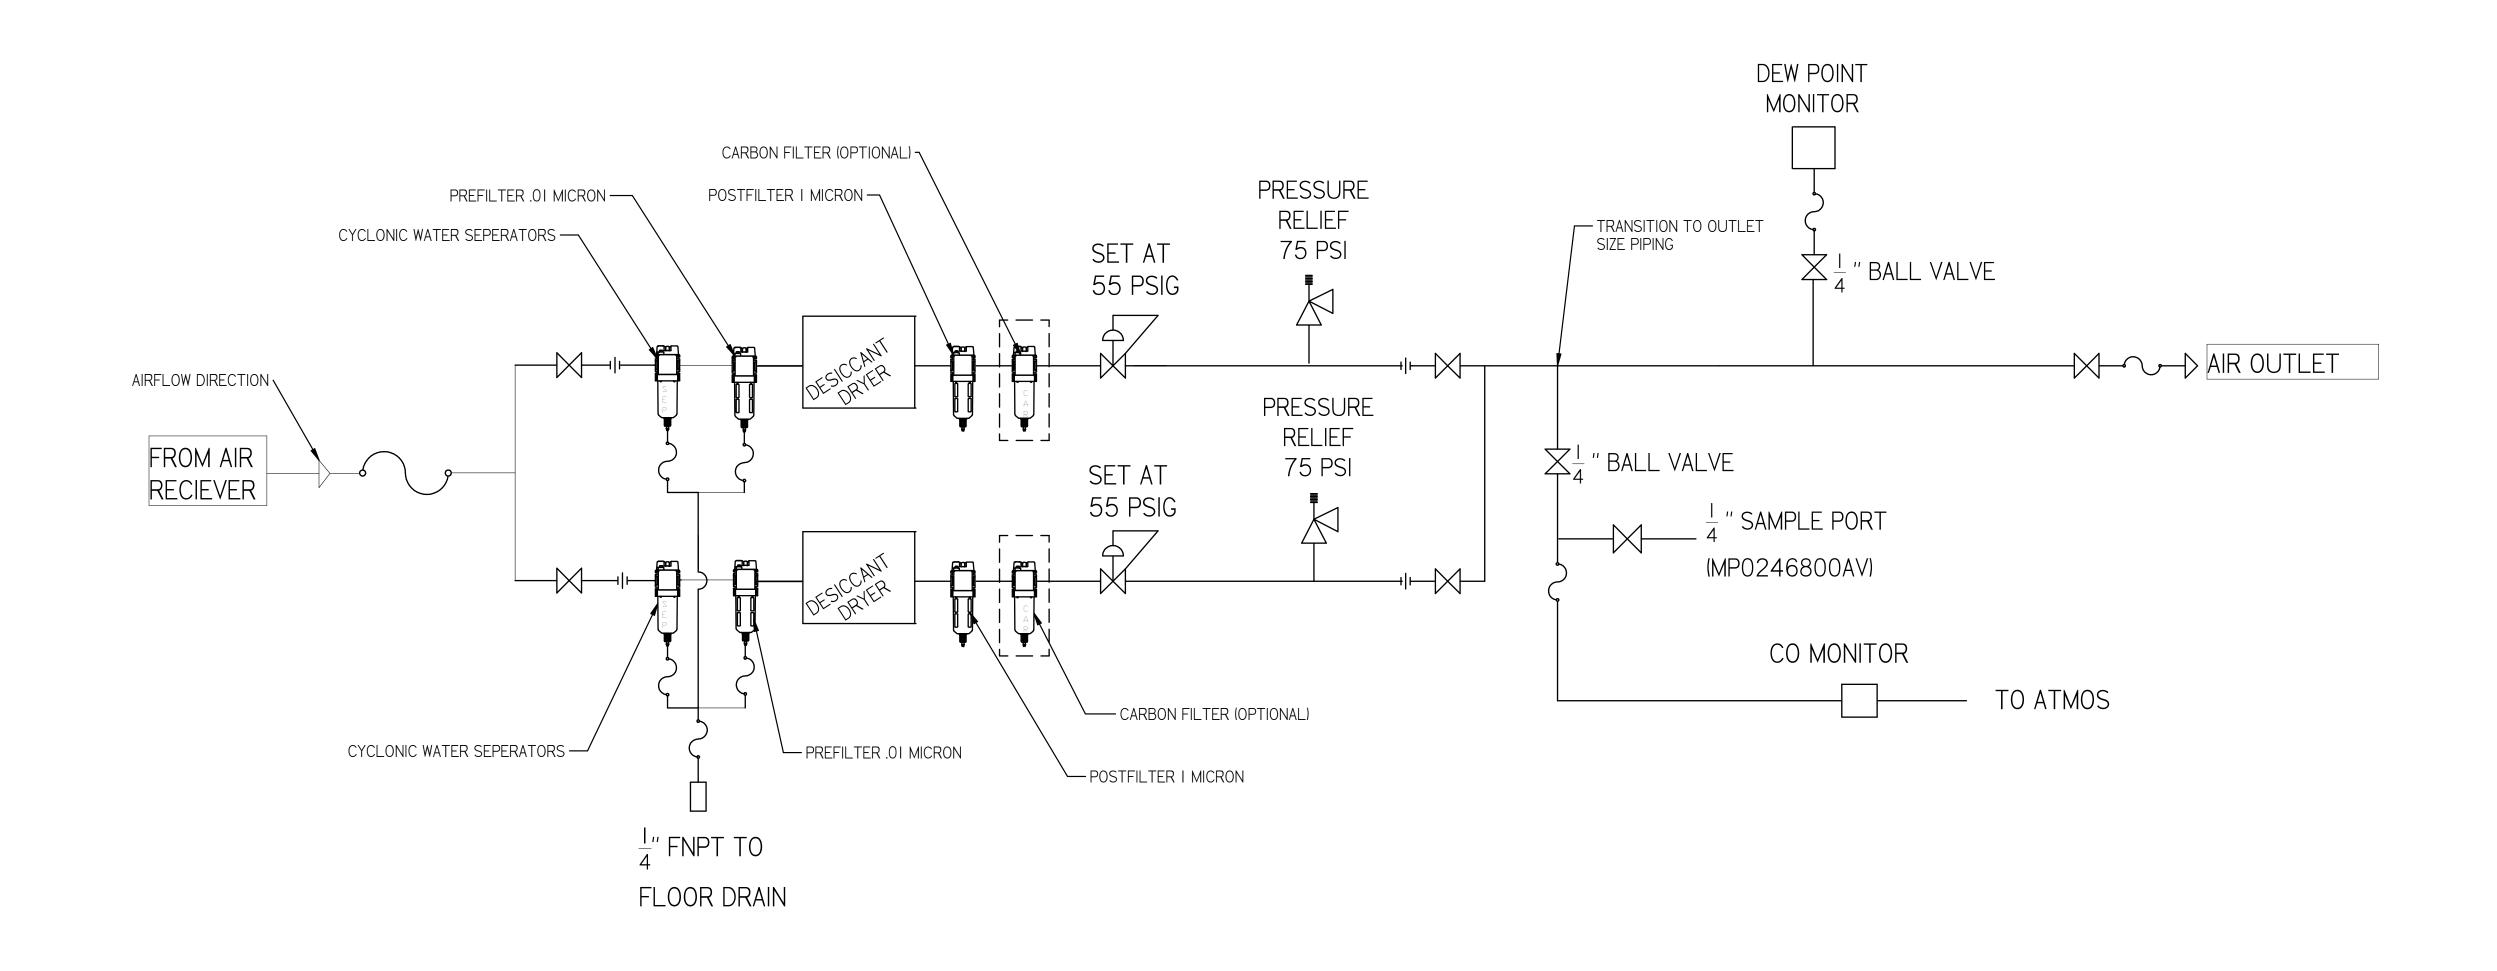

## MSTI5A5

MEDICAL OPEN SCROLL 15HP TRIPLEX WITH 200 GALLON TANK MEDICAL DRYER FLOW DIAGRAM

| REVISION NOTES     |          |        |  |  |  |
|--------------------|----------|--------|--|--|--|
| DESCRIPTION        | ECN      | PR/NOR |  |  |  |
| PRODUCTION RELEASE | PXEC0169 | N/A    |  |  |  |

| PIPE SIZE CHART |                     |                  |  |  |  |
|-----------------|---------------------|------------------|--|--|--|
| PUMP COUNT      | DRYER PLUMBING SIZE | OUTLET PIPE SIZE |  |  |  |
| 2               | 1/2"                | 1/2"             |  |  |  |
| 3               | 1/2"                | ["               |  |  |  |
| 4               | 1/2"                | ["               |  |  |  |
| 6               | ["                  | I-I/2"           |  |  |  |
| 8               | ["                  | I-I/2"           |  |  |  |
| 9               | ["                  | I-I/2"           |  |  |  |
| 12              | I-I/2"              | 2"               |  |  |  |
| 15              | I-I/2"              | 2"               |  |  |  |
| 18              | I-I/2"              | 2"               |  |  |  |