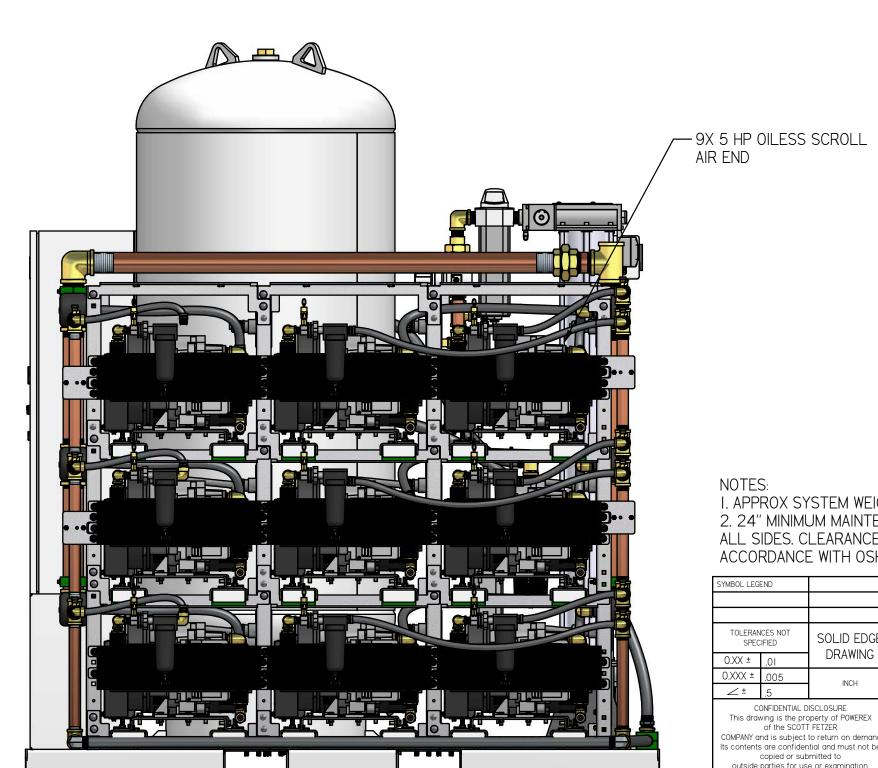

REVISION NOTES DESCRIPTION PR/NOR MSTI5A5 PXEC0169 PRODUCTION RELEASE N/A MEDICAL OPEN SCROLL 15HP

85.76

58.33

LEFT VIEW

TRIPLEX WITH 200 GALLON

TANK

PREMIUM PANEL

NOTES: I. APPROX SYSTEM WEIGHT: 4201 LB 2. 24" MINIMUM MAINTENANCE CLEARANCE RECOMMENDED ALL SIDES. CLEARANCE FOR CONTROL PANELSHALL BE IN ACCORDANCE WITH OSHA/NEC REQUIREMENTS