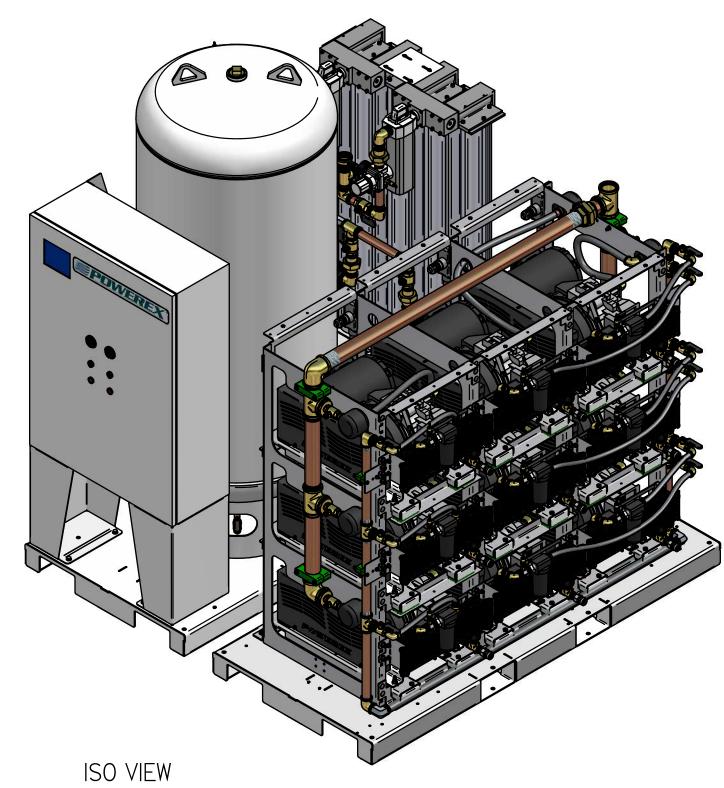

REVISION NOTES DESCRIPTION PR/NOR MSTI5A5 PXEC0169 PRODUCTION RELEASE N/A MEDICAL OPEN SCROLL 15HP

85.76

58.33

LEFT VIEW

TRIPLEX WITH 200 GALLON

TANK

PREMIUM PANEL

NOTES: I. APPROX SYSTEM WEIGHT: 4201 LB 2. 24" MINIMUM MAINTENANCE CLEARANCE RECOMMENDED ALL SIDES. CLEARANCE FOR CONTROL PANELSHALL BE IN ACCORDANCE WITH OSHA/NEC REQUIREMENTS

MSTI5A5

MEDICAL OPEN SCROLL 15HP TRIPLEX WITH 200 GALLON TANK MEDICAL COMPRESSOR FLOW DIAGRAM

| REVISION NOTES     |          |        |  |  |  |
|--------------------|----------|--------|--|--|--|
| DESCRIPTION        | ECN      | PR/NOR |  |  |  |
| PRODUCTION RELEASE | PXEC0169 | N/A    |  |  |  |