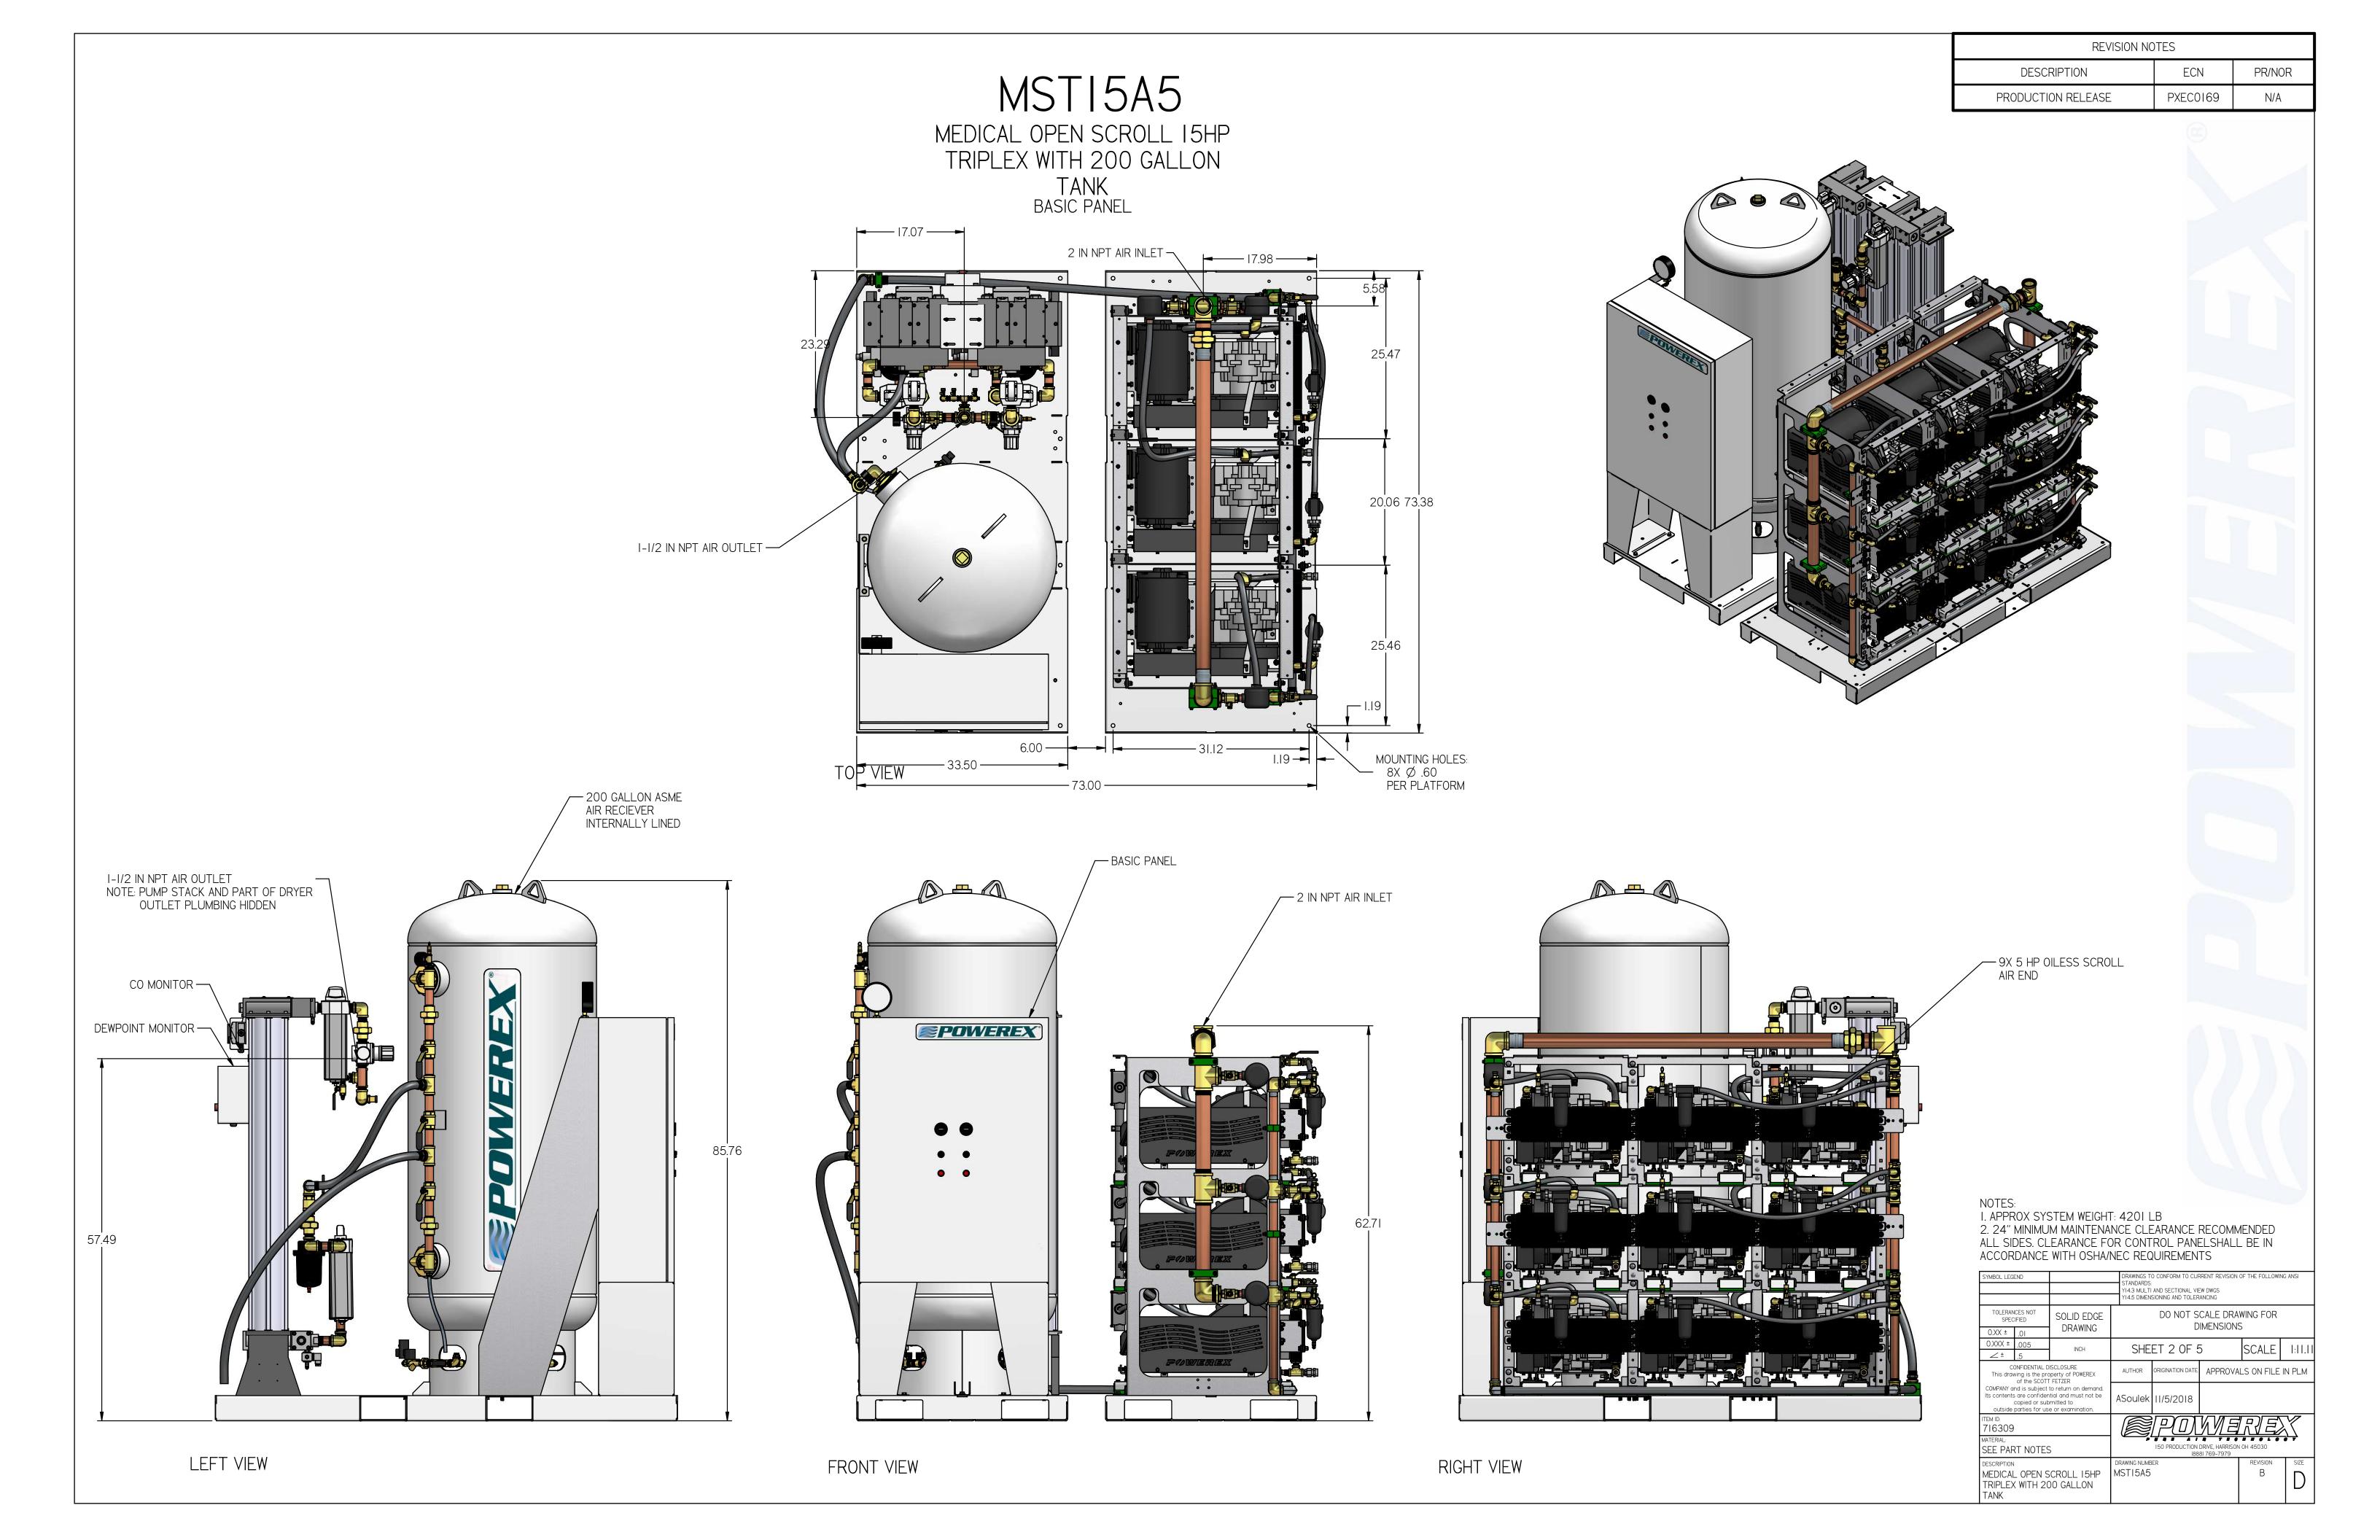

REVISION NOTES DESCRIPTION PR/NOR MSTI5A5 PXEC0169 PRODUCTION RELEASE N/A MEDICAL OPEN SCROLL 15HP

85.76

58.33

LEFT VIEW

TRIPLEX WITH 200 GALLON

TANK

PREMIUM PANEL

NOTES: I. APPROX SYSTEM WEIGHT: 4201 LB 2. 24" MINIMUM MAINTENANCE CLEARANCE RECOMMENDED ALL SIDES. CLEARANCE FOR CONTROL PANELSHALL BE IN ACCORDANCE WITH OSHA/NEC REQUIREMENTS

| ACCOI                                                                                                                                                             | IDANCE | _ WITH USHA           | INLC INL                                                                                                                                        | QUII (LIVILI     | NIO     |               |         |  |
|-------------------------------------------------------------------------------------------------------------------------------------------------------------------|--------|-----------------------|-------------------------------------------------------------------------------------------------------------------------------------------------|------------------|---------|---------------|---------|--|
| SYMBOL LEGEND                                                                                                                                                     |        |                       | DRAWINGS TO CONFORM TO CURRENT REVISION OF THE FOLLOWING ANSI STANDARDS: Y14.3 MULTI AND SECTIONAL VIEW DWGS Y14.5 DIMENSIONING AND TOLERANCING |                  |         |               |         |  |
| TOLERANCES NOT SPECIFIED                                                                                                                                          |        | SOLID EDGE<br>DRAWING | DO NOT SCALE DRAWING FOR DIMENSIONS                                                                                                             |                  |         |               |         |  |
| 0.XX ±                                                                                                                                                            | .01    |                       |                                                                                                                                                 |                  |         |               |         |  |
| 0.XXX ±                                                                                                                                                           | .005   | INCH                  | SHEET I OF 5                                                                                                                                    |                  |         | SCALE         | 1:11.11 |  |
| CONFIDENTIAL DISCLOSURE  This drawing is the property of POWEREX of the SCOTT FF17FR                                                                              |        |                       | AUTHOR                                                                                                                                          | ORIGINATION DATE | APPROVA | LS ON FILE    | IN PLM  |  |
| COMPANY and is subject to return on demand.<br>Its contents are confidential and must not be<br>copied or submitted to<br>outside parties for use or examination. |        | ASoulek               | 11/5/2018                                                                                                                                       |                  |         |               |         |  |
| TTEM ID: 716309                                                                                                                                                   |        |                       |                                                                                                                                                 | PO               | WIS     | NE            |         |  |
| MATERIAL:<br>SEE PART NOTES                                                                                                                                       |        |                       | 150 PRODUCTION DRIVE, HARRISON OH 45030<br>(888) 769-7979                                                                                       |                  |         |               |         |  |
| DESCRIPTION MEDICAL OPEN SCROLL 15HP TRIPLEX WITH 200 GALLON TANK                                                                                                 |        |                       | DRAWING NUMB                                                                                                                                    |                  |         | revision<br>B | SIZE    |  |