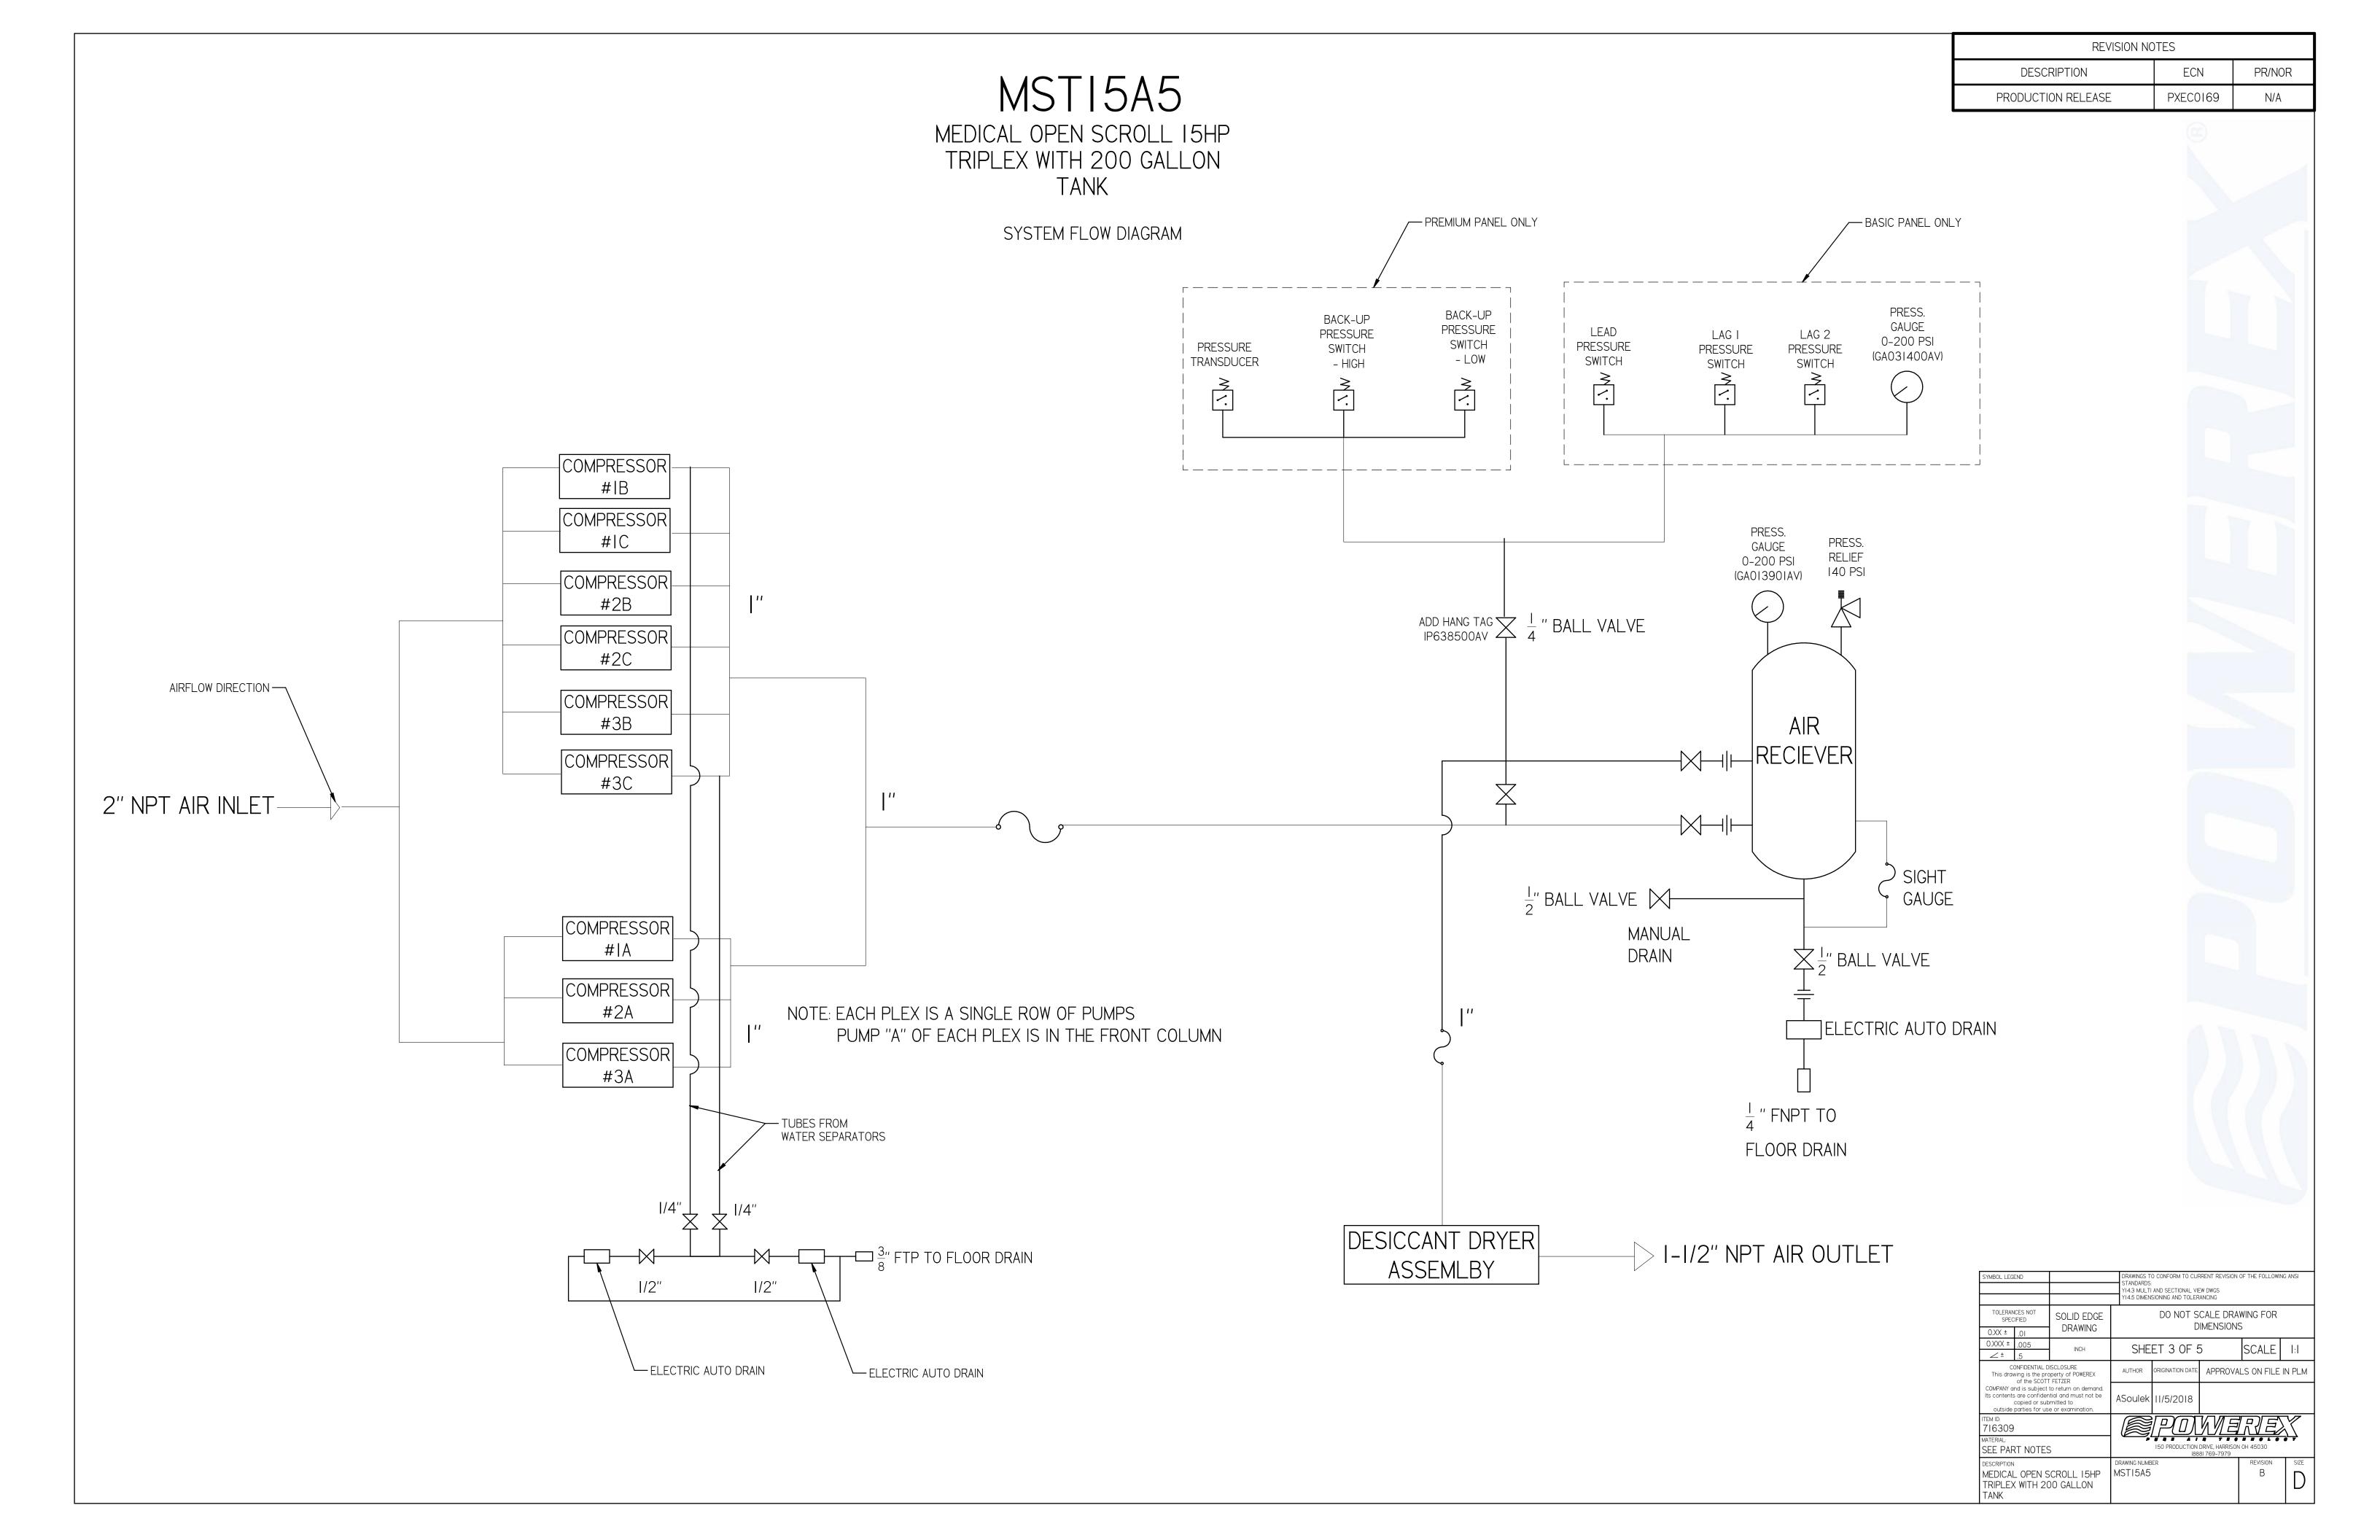

MSTI5A5

MEDICAL OPEN SCROLL 15HP TRIPLEX WITH 200 GALLON TANK MEDICAL COMPRESSOR FLOW DIAGRAM

| REVISION NOTES     |          |        |  |  |  |
|--------------------|----------|--------|--|--|--|
| DESCRIPTION        | ECN      | PR/NOR |  |  |  |
| PRODUCTION RELEASE | PXEC0169 | N/A    |  |  |  |

| PIPE SIZE CHART |                     |                  |  |  |  |
|-----------------|---------------------|------------------|--|--|--|
| PUMP COUNT      | DRYER PLUMBING SIZE | OUTLET PIPE SIZE |  |  |  |
| 2               | 1/2"                | 1/2"             |  |  |  |
| 3               | 1/2"                | ["               |  |  |  |
| 4               | 1/2"                | ["               |  |  |  |
| 6               | ["                  | I-I/2"           |  |  |  |
| 8               | ["                  | I-I/2"           |  |  |  |
| 9               | ["                  | I-I/2"           |  |  |  |
| 12              | I-I/2"              | 2"               |  |  |  |
| 15              | I-I/2"              | 2"               |  |  |  |
| 18              | I-I/2"              | 2"               |  |  |  |