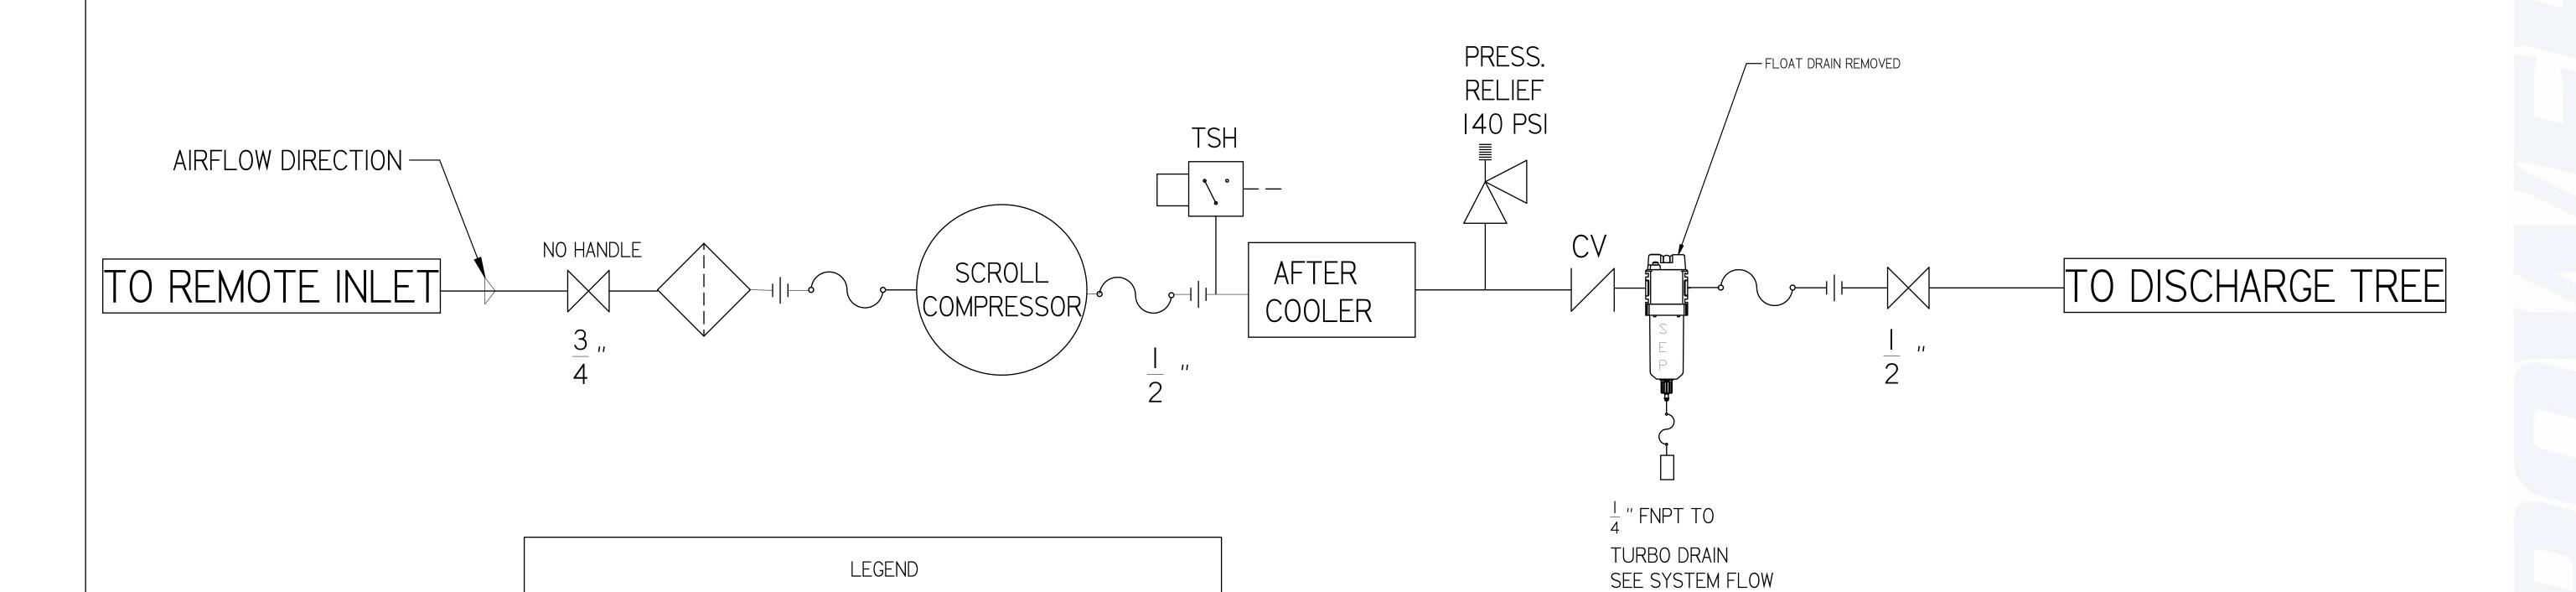

PRESSURE SWITCH

REGULATOR

SEPARATOR

CHECK VALVE

HIGH TEMP SWITCH

FLEX LINE

RELIEF VALVE

INTAKE FILTER

AIR FILTER

3 WAY VALVE

CARBON FILTER

BALL VALVE

| SYMBOL LEG                  | SYMBOL LEGEND                                                                                                                                                                  |                       | DRAWINGS TO CONFORM TO CURRENT REVISION OF THE FOLLOWING ANSI STANDARDS: Y14.3 MULTI AND SECTIONAL VIEW DWGS Y14.5 DIMENSIONING AND TOLERANCING |                        |                          |       |        |  |
|-----------------------------|--------------------------------------------------------------------------------------------------------------------------------------------------------------------------------|-----------------------|-------------------------------------------------------------------------------------------------------------------------------------------------|------------------------|--------------------------|-------|--------|--|
|                             | ICES NOT<br>CIFIED                                                                                                                                                             | SOLID EDGE<br>DRAWING | DO NOT SCALE DRAWING FOR DIMENSIONS                                                                                                             |                        |                          |       |        |  |
| 0.XXX ±                     | .005                                                                                                                                                                           | INCH                  | SHEET 4 OF 5                                                                                                                                    |                        | 5                        | SCALE | I:I    |  |
| -                           | CONFIDENTIAL DISCLOSURE This drawing is the property of POWEREX of the SCOTT FFT/FR                                                                                            |                       | AUTHOR                                                                                                                                          | ORIGINATION DATE       | APPROVALS ON FILE IN PLM |       | IN PLM |  |
| Its contents                | of the SCUTT FEIZER  COMPANY and is subject to return on demand.  Its contents are confidential and must not be copied or submitted to outside parties for use or examination. |                       | ASoulek                                                                                                                                         | 11/5/2018              |                          |       |        |  |
| ITEM ID: 716309             |                                                                                                                                                                                |                       |                                                                                                                                                 | PO                     | W/15                     | RE)   |        |  |
| MATERIAL:<br>SEE PART NOTES |                                                                                                                                                                                |                       | 150 PRODUCTION DRIVE, HARRISON OH 45030<br>(888) 769-7979                                                                                       |                        |                          |       |        |  |
| MEDICAL                     | DESCRIPTION MEDICAL OPEN SCROLL 15HP TRIPLEX WITH 200 GALLON TANK                                                                                                              |                       |                                                                                                                                                 | DRAWING NUMBER MSTI5A5 |                          |       | SIZE   |  |