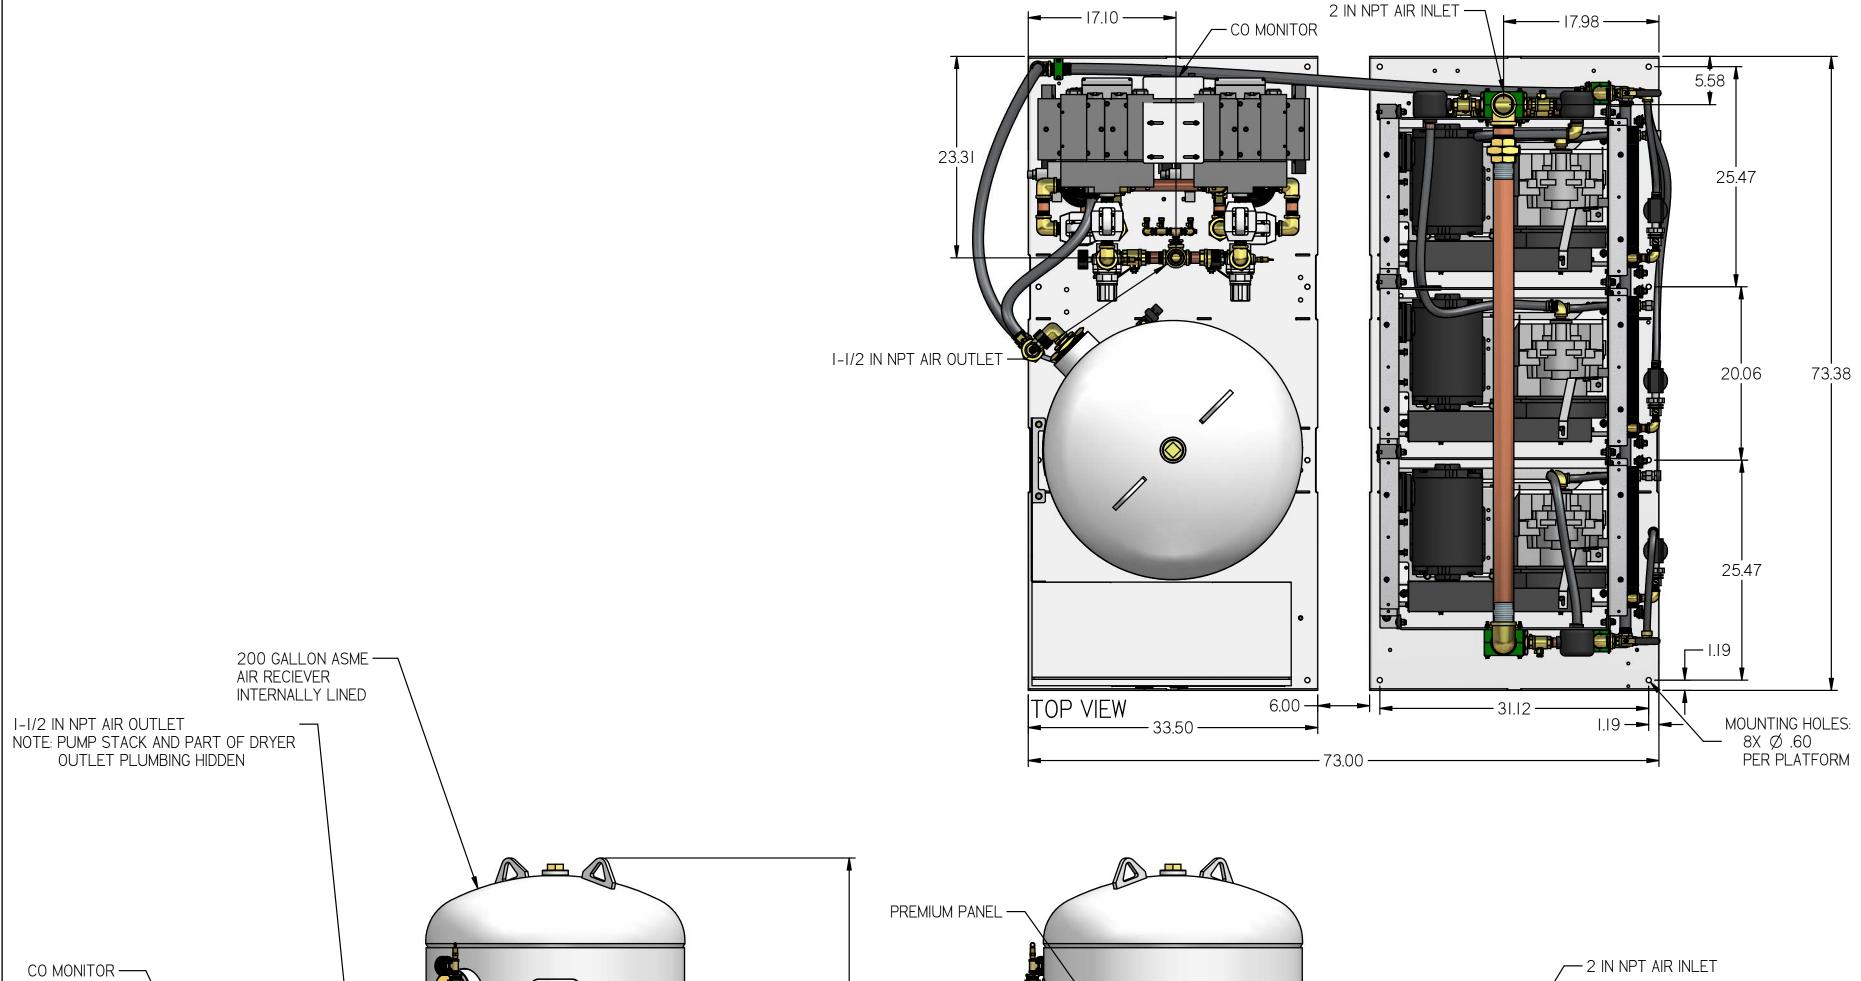

REVISION NOTES DESCRIPTION PR/NOR MSTI5A5 PXEC0169 PRODUCTION RELEASE N/A MEDICAL OPEN SCROLL 15HP

85.76

58.33

LEFT VIEW

TRIPLEX WITH 200 GALLON

TANK

PREMIUM PANEL

NOTES: I. APPROX SYSTEM WEIGHT: 4201 LB 2. 24" MINIMUM MAINTENANCE CLEARANCE RECOMMENDED ALL SIDES. CLEARANCE FOR CONTROL PANELSHALL BE IN ACCORDANCE WITH OSHA/NEC REQUIREMENTS

| ACCOI                                                                                                                                                             | IDANCE | _ WITH USHA           | INLC INL                                                                                                                                        | QUII (LIVILI     | NIO     |               |         |  |
|-------------------------------------------------------------------------------------------------------------------------------------------------------------------|--------|-----------------------|-------------------------------------------------------------------------------------------------------------------------------------------------|------------------|---------|---------------|---------|--|
| SYMBOL LEGEND                                                                                                                                                     |        |                       | DRAWINGS TO CONFORM TO CURRENT REVISION OF THE FOLLOWING ANSI STANDARDS: Y14.3 MULTI AND SECTIONAL VIEW DWGS Y14.5 DIMENSIONING AND TOLERANCING |                  |         |               |         |  |
| TOLERANCES NOT SPECIFIED                                                                                                                                          |        | SOLID EDGE<br>DRAWING | DO NOT SCALE DRAWING FOR DIMENSIONS                                                                                                             |                  |         |               |         |  |
| 0.XX ±                                                                                                                                                            | .01    |                       |                                                                                                                                                 |                  |         |               |         |  |
| 0.XXX ±                                                                                                                                                           | .005   | INCH                  | SHEET I OF 5                                                                                                                                    |                  |         | SCALE         | 1:11.11 |  |
| CONFIDENTIAL DISCLOSURE  This drawing is the property of POWEREX of the SCOTT FF17FR                                                                              |        |                       | AUTHOR                                                                                                                                          | ORIGINATION DATE | APPROVA | LS ON FILE    | IN PLM  |  |
| COMPANY and is subject to return on demand.<br>Its contents are confidential and must not be<br>copied or submitted to<br>outside parties for use or examination. |        | ASoulek               | 11/5/2018                                                                                                                                       |                  |         |               |         |  |
| TTEM ID: 716309                                                                                                                                                   |        |                       |                                                                                                                                                 | PO               | WIS     | NE            |         |  |
| MATERIAL:<br>SEE PART NOTES                                                                                                                                       |        |                       | 150 PRODUCTION DRIVE, HARRISON OH 45030<br>(888) 769-7979                                                                                       |                  |         |               |         |  |
| DESCRIPTION MEDICAL OPEN SCROLL 15HP TRIPLEX WITH 200 GALLON TANK                                                                                                 |        |                       | DRAWING NUMB                                                                                                                                    |                  |         | revision<br>B | SIZE    |  |