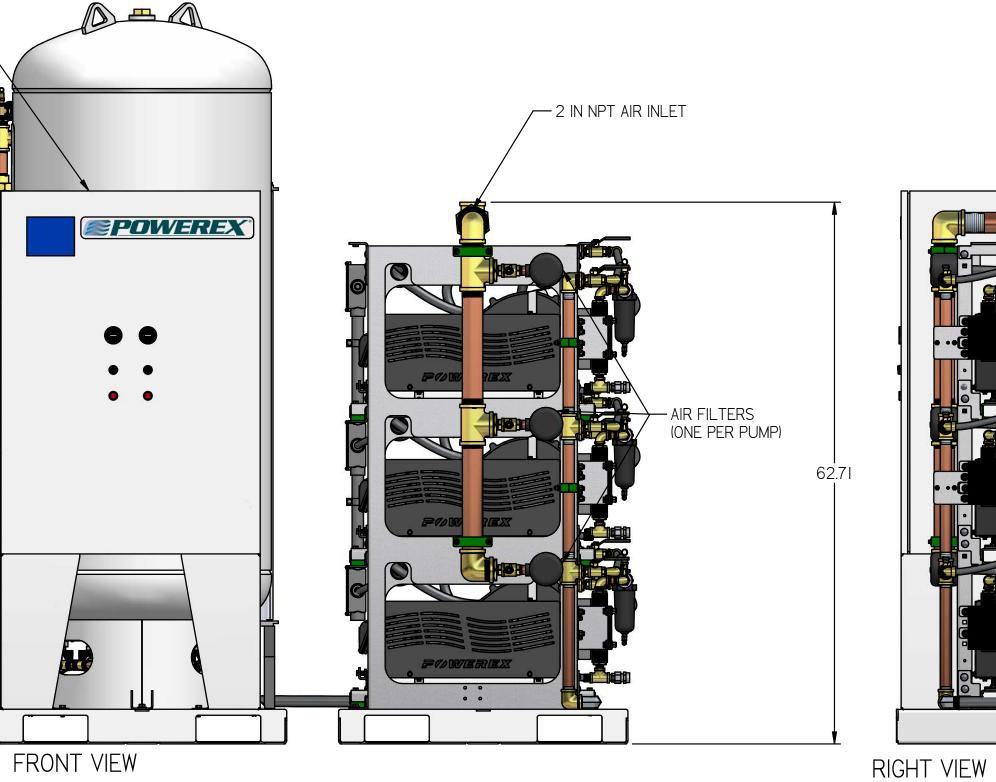

REVISION NOTES DESCRIPTION PR/NOR MSTI5A5 PXEC0169 PRODUCTION RELEASE N/A MEDICAL OPEN SCROLL 15HP

85.76

58.33

LEFT VIEW

TRIPLEX WITH 200 GALLON

TANK

PREMIUM PANEL

NOTES: I. APPROX SYSTEM WEIGHT: 4201 LB 2. 24" MINIMUM MAINTENANCE CLEARANCE RECOMMENDED ALL SIDES. CLEARANCE FOR CONTROL PANELSHALL BE IN ACCORDANCE WITH OSHA/NEC REQUIREMENTS

| ACCOI                                                                                                                                                             | IDANCE | _ WITH USHA           | INLC INL                                                                                                                                        | QUII (LIVILI     | NIO     |               |         |  |
|-------------------------------------------------------------------------------------------------------------------------------------------------------------------|--------|-----------------------|-------------------------------------------------------------------------------------------------------------------------------------------------|------------------|---------|---------------|---------|--|
| SYMBOL LEGEND                                                                                                                                                     |        |                       | DRAWINGS TO CONFORM TO CURRENT REVISION OF THE FOLLOWING ANSI STANDARDS: Y14.3 MULTI AND SECTIONAL VIEW DWGS Y14.5 DIMENSIONING AND TOLERANCING |                  |         |               |         |  |
| TOLERANCES NOT SPECIFIED                                                                                                                                          |        | SOLID EDGE<br>DRAWING | DO NOT SCALE DRAWING FOR DIMENSIONS                                                                                                             |                  |         |               |         |  |
| 0.XX ±                                                                                                                                                            | .01    |                       |                                                                                                                                                 |                  |         |               |         |  |
| 0.XXX ±                                                                                                                                                           | .005   | INCH                  | SHEET I OF 5                                                                                                                                    |                  |         | SCALE         | 1:11.11 |  |
| CONFIDENTIAL DISCLOSURE  This drawing is the property of POWEREX of the SCOTT FF17FR                                                                              |        |                       | AUTHOR                                                                                                                                          | ORIGINATION DATE | APPROVA | LS ON FILE    | IN PLM  |  |
| COMPANY and is subject to return on demand.<br>Its contents are confidential and must not be<br>copied or submitted to<br>outside parties for use or examination. |        | ASoulek               | 11/5/2018                                                                                                                                       |                  |         |               |         |  |
| TTEM ID: 716309                                                                                                                                                   |        |                       |                                                                                                                                                 | PO               | WIS     | NE            |         |  |
| MATERIAL:<br>SEE PART NOTES                                                                                                                                       |        |                       | 150 PRODUCTION DRIVE, HARRISON OH 45030<br>(888) 769-7979                                                                                       |                  |         |               |         |  |
| DESCRIPTION MEDICAL OPEN SCROLL 15HP TRIPLEX WITH 200 GALLON TANK                                                                                                 |        |                       | DRAWING NUMB                                                                                                                                    |                  |         | revision<br>B | SIZE    |  |