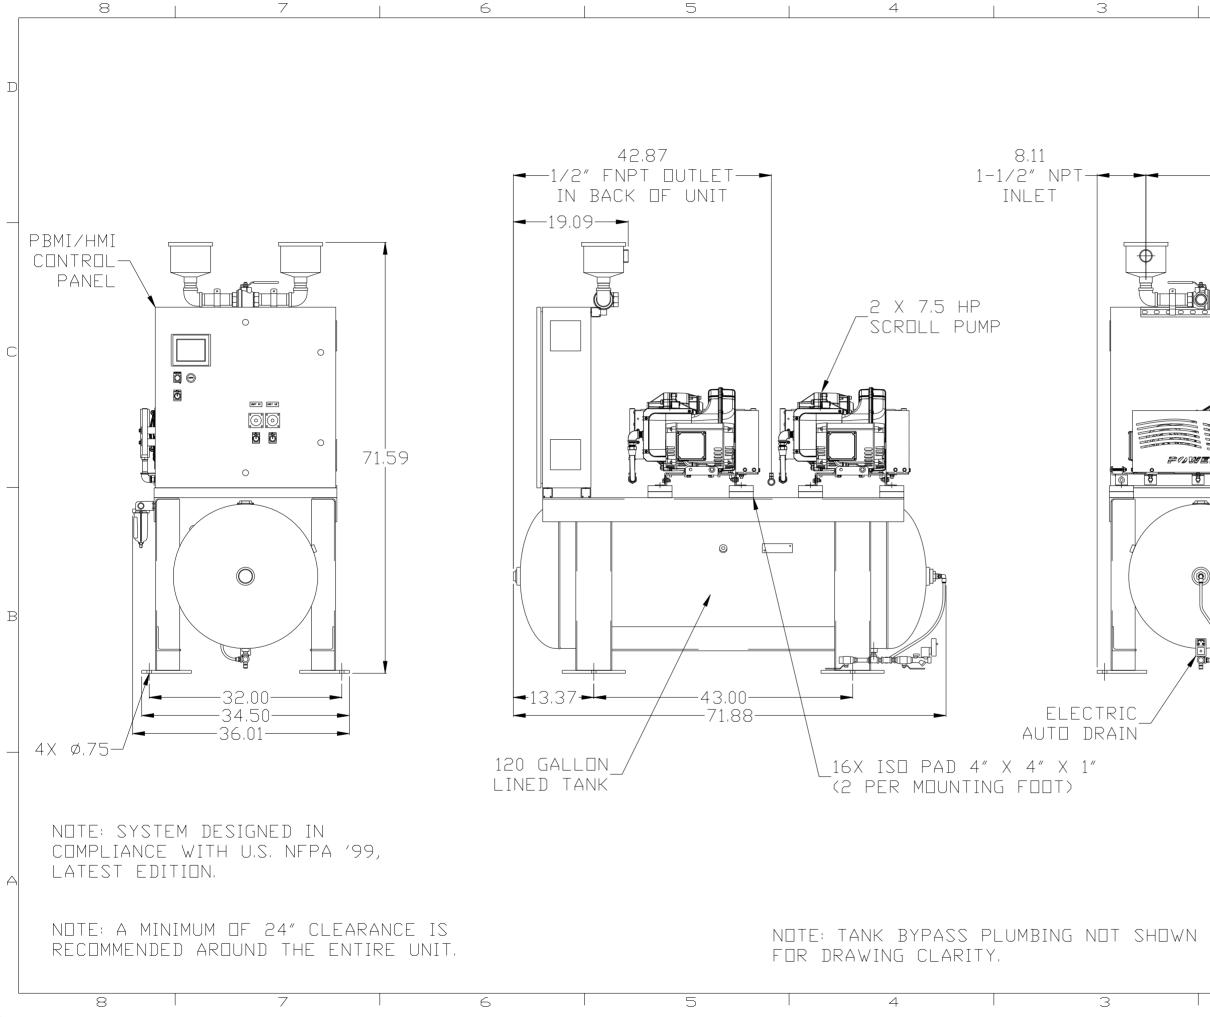

|                 |                                            | C-1                           | 2 C5                       | ADDED FL                         | EX FROM CV TO SEP             | 4/8/15                                 | PXEC0093               | AEK               | GES            |   |
|-----------------|--------------------------------------------|-------------------------------|----------------------------|----------------------------------|-------------------------------|----------------------------------------|------------------------|-------------------|----------------|---|
|                 |                                            | D-1                           | 1 ALL                      |                                  | UNDER PUMP MOUNTING FEE       | -                                      | PXEC0093               | AEK               | GES            |   |
|                 |                                            | E-1                           | ALL                        | ADDED GAUGE TD                   | BASIG PANEL & LINED TAN       | KS 12/14/17                            | PXEC0187               | GES               | DMS            | - |
|                 |                                            |                               |                            |                                  |                               |                                        |                        |                   |                | D |
|                 |                                            |                               |                            |                                  |                               |                                        |                        |                   |                |   |
|                 |                                            |                               |                            |                                  |                               |                                        |                        |                   |                |   |
|                 |                                            |                               |                            |                                  |                               |                                        |                        |                   |                |   |
|                 |                                            |                               |                            |                                  |                               |                                        |                        |                   |                |   |
|                 |                                            |                               |                            |                                  |                               |                                        |                        |                   |                |   |
|                 | 10.0                                       | ~ ~                           |                            |                                  |                               |                                        |                        |                   |                |   |
|                 | 18,2                                       | 28                            |                            |                                  |                               |                                        |                        |                   |                |   |
| <b></b> `       | 1-1/2″                                     |                               | JР                         | Т                                |                               |                                        |                        |                   |                |   |
|                 | INL                                        |                               |                            |                                  |                               |                                        |                        |                   |                |   |
|                 |                                            | _                             |                            |                                  |                               |                                        |                        |                   |                |   |
|                 |                                            |                               |                            |                                  |                               |                                        |                        |                   |                |   |
|                 | _                                          |                               |                            |                                  |                               |                                        |                        |                   |                |   |
|                 | Ť                                          |                               |                            |                                  |                               |                                        |                        |                   |                |   |
| Ľ               |                                            |                               |                            |                                  |                               |                                        |                        |                   |                |   |
| ->≞ ∐           |                                            |                               |                            |                                  |                               |                                        |                        |                   |                |   |
|                 |                                            |                               |                            |                                  |                               |                                        |                        |                   |                |   |
|                 | ]                                          |                               |                            |                                  |                               |                                        |                        |                   |                |   |
|                 |                                            |                               |                            |                                  |                               |                                        |                        |                   |                | 0 |
|                 |                                            |                               |                            |                                  |                               |                                        | _                      |                   |                |   |
|                 |                                            |                               | S                          | CROL                             | L AFT                         | erc                                    |                        | _ E               | R              |   |
|                 |                                            |                               | $\leq$                     | FPAR                             | ATORS                         |                                        |                        |                   |                |   |
|                 |                                            |                               |                            |                                  |                               | - T T) I                               | $\mathbf{V}$           |                   |                |   |
|                 |                                            | /                             |                            |                                  | BE RIC                        | JUL                                    | ľ                      |                   |                |   |
| WEREX           |                                            | /                             | S                          | UPPE                             | IRTED                         |                                        |                        |                   |                |   |
|                 |                                            |                               |                            |                                  |                               |                                        |                        |                   |                |   |
| <u><u> </u></u> |                                            |                               |                            |                                  |                               |                                        |                        |                   |                |   |
|                 |                                            | 1                             |                            |                                  |                               |                                        |                        |                   |                |   |
|                 | ۲ <b>۲</b>                                 |                               |                            |                                  |                               |                                        |                        |                   |                |   |
|                 |                                            |                               |                            |                                  |                               |                                        |                        |                   |                |   |
| X               | ₩¥                                         |                               |                            |                                  |                               |                                        |                        |                   |                |   |
|                 |                                            |                               |                            |                                  |                               |                                        |                        |                   |                |   |
| 0               |                                            | 31.                           | 70                         | 7                                |                               |                                        |                        |                   |                |   |
|                 |                                            |                               | · .                        | -                                |                               |                                        |                        |                   |                |   |
|                 |                                            |                               |                            |                                  |                               |                                        |                        |                   |                | T |
|                 |                                            |                               |                            |                                  |                               |                                        |                        |                   |                | В |
|                 |                                            |                               |                            |                                  |                               |                                        |                        |                   |                |   |
|                 | _                                          |                               |                            |                                  |                               |                                        |                        |                   |                |   |
|                 |                                            |                               |                            |                                  |                               |                                        |                        |                   |                |   |
|                 |                                            |                               |                            |                                  |                               |                                        |                        |                   |                |   |
|                 |                                            | 2,                            | nγ                         |                                  |                               |                                        |                        |                   |                |   |
|                 |                                            | (_ ·                          | υC                         | )                                |                               |                                        |                        |                   |                |   |
| $\backslash$    | SIGHT                                      | -                             |                            |                                  |                               |                                        |                        |                   |                |   |
| <u> </u>        | GAUG                                       |                               |                            |                                  |                               |                                        |                        |                   |                |   |
|                 |                                            | _                             |                            |                                  |                               |                                        |                        |                   |                |   |
|                 |                                            |                               |                            |                                  |                               |                                        |                        |                   |                |   |
|                 |                                            |                               |                            |                                  |                               |                                        |                        |                   |                |   |
|                 |                                            |                               |                            |                                  |                               |                                        |                        |                   |                |   |
| ſ               | SYMBOL LEGEND                              |                               |                            |                                  | IAL CONTROL Dro               | winns to r                             | onform t               | o the             |                |   |
|                 | ⊖ = MINUS DR                               |                               |                            | - REQ'D                          | ANS                           | wings to o<br>rent revis<br>I standard | s.                     |                   |                |   |
|                 | ⊕ = PLUS DRA                               |                               |                            | = BRINELL                        | HARUNESS Y14<br>Y14           | .3 Multi an<br>.5M Dimensi             | d section<br>oning and | al view<br>tolera | degs.<br>ncing |   |
|                 | TOLERANCES NOT SP                          | ′€CIFI                        | ED                         | AUTOCAD<br>REL2014 LT            | DO NOT SCALE                  | DRAWING                                |                        |                   | SIONS          |   |
|                 | . XXX ±<br>∠(DEG.)±                        |                               |                            | INCH                             | Sheet 1 of                    |                                        | SC                     | аlе<br>1          | : 8            | Α |
|                 | CONFIDE<br>This drawin<br>POWEREX, INC. of | NTIAL :<br>g is ti<br>the SCI | DISCLO<br>ne pro<br>DTT FF | SURE<br>perty of<br>TZER COMPANY | DRAWN CH<br>BY BY             | ECKED /                                | PPROVED I              |                   | MRKTG          |   |
|                 | contents are con<br>copied or submitt      | fident<br>ced to              | ial an<br>outsid           | d must not be<br>de parties for  | AEK                           | GES                                    | DMS                    |                   | RJR            |   |
| NI              | MATERIAL                                   | r exam                        | matre                      | n.                               | 10/6/14 10                    | D/6/14                                 | 10/6/1                 | 4   10/           | /6/14          |   |
| N               | PART NAME                                  | N/A                           |                            |                                  | <b>eț</b>                     | <u>, NN</u>                            | ĒĶ                     | Ę)                |                |   |
|                 | 7. 5HP SC                                  | RПI                           | 1                          | DUPLEX                           | 150 PRDDUCTION<br>Ph: 888-769 | DRIVE, HAR<br>-7979 FAX                | RISON, DH<br>(513) 367 | 10 45030<br>-3125 |                |   |
|                 | 120                                        | GΑ                            | LLC                        | ]N                               |                               | $\cap 7 \square$                       | 4 X                    | 2                 | SIZE           |   |
|                 | MEDICAL                                    | ΤA                            | NK                         | MOUNT                            |                               |                                        | , T/\                  |                   | /54X2. dwg     |   |
| 1               |                                            |                               |                            | 1                                |                               |                                        |                        | HI 2007           | UNNE OWG       |   |

2

2

REV ZONE

RELEASE TO PRODUCTION

|                | SYMBOL LEGEND<br>⊖ = MINUS DRAFT<br>⊕ = PLUS DRAFT                              | /                     | AL CONTROL  | Drawings to<br>current rev<br>ANSI standar<br>Y14.3 Multi d | ision of the<br>rds.       | following       |   |
|----------------|---------------------------------------------------------------------------------|-----------------------|-------------|-------------------------------------------------------------|----------------------------|-----------------|---|
|                |                                                                                 | /                     |             | Y14.5M Dimens                                               | sioning and to             | olerancing      |   |
| IZED           | TOLERANCES NOT SPECIFIED<br>. XX ±                                              | AUTOCAD<br>REL2014 LT | DO NOT SCA  | LE DRAWIN                                                   | G FOR DI                   | MENSIONS        |   |
|                | . XXX ±<br>∠(DEG.)±                                                             | INCH                  | Sheet 2     | of 2                                                        | SCALI                      | 1:8             | A |
| S AND          | CONFIDENTIAL DISCLI<br>This drawing is the pro<br>POWEREX, INC, of the SCOTT FI | operty of             | DRAWN<br>BY | CHECKED<br>BY                                               | APPROVED BY<br>ENGINEERING | MFG/MRKTG       |   |
|                | and subject to return on<br>contents are confidential a                         | demand. Its           | AEK         | GES                                                         | DMS                        | RJR             |   |
|                | copied or submitted to outsi<br>use or examinati                                | ide parties for       | 10/6/14     | 10/6/14                                                     | 10/6/14                    | 10/6/14         |   |
| SOURCE<br>Frs. | MATERIAL N/A                                                                    |                       |             | OW                                                          |                            | EX              |   |
|                | SCRILL DUP                                                                      |                       |             | CTION DRIVE, H                                              |                            |                 |   |
|                | MEDICAL TANK<br>FLOW SCHEM                                                      | MOUNT                 | MTS         | DO7                                                         | 54X2                       |                 |   |
|                | 2                                                                               |                       |             | -                                                           | 1 '                        | ITSD0754X2. dwg |   |