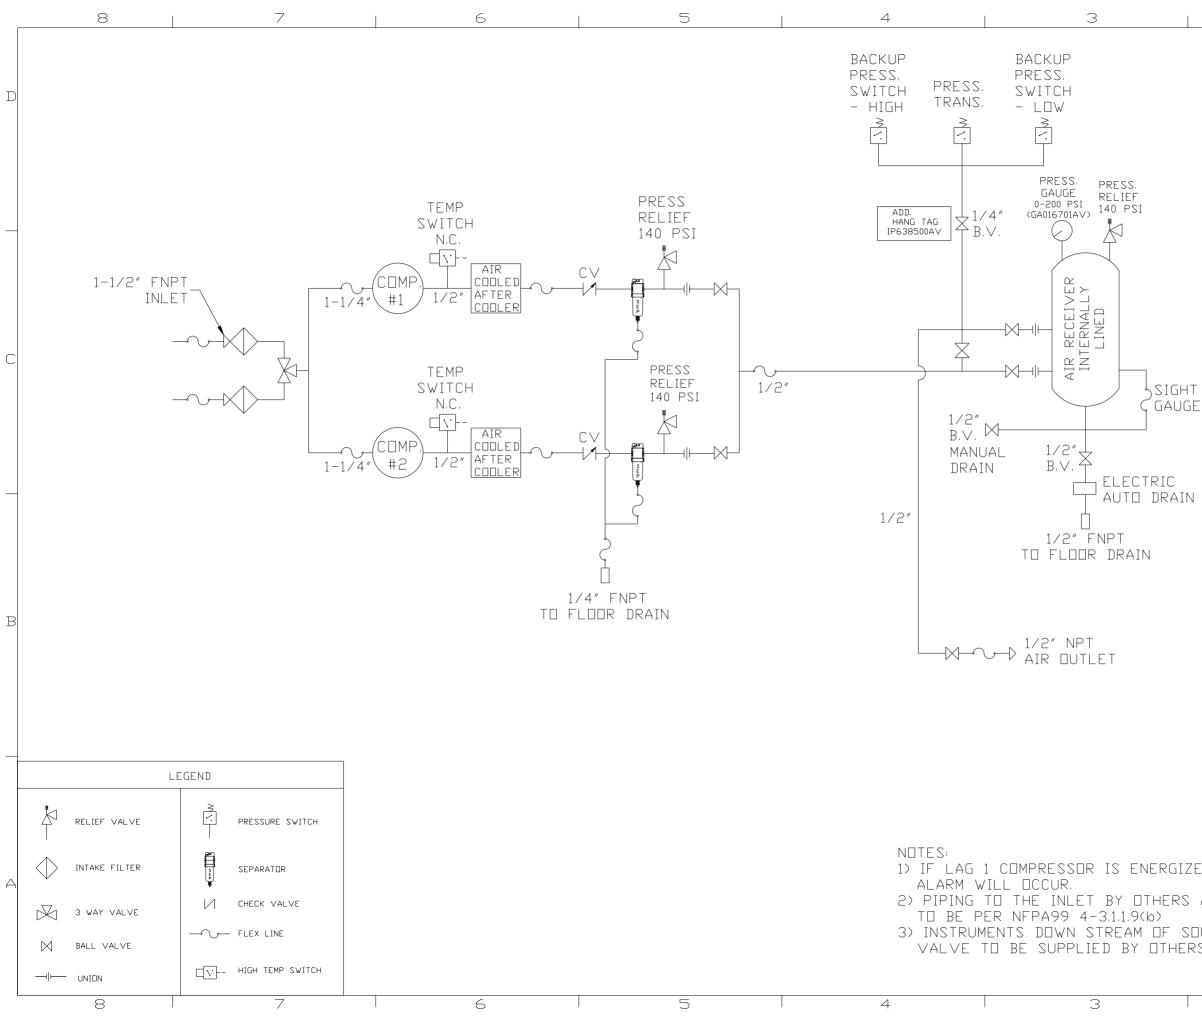

D

С

В

5 4 1

6

8

7

|     |                    | $\simeq$                                                |                             |                            |                                              |               |                                 |                                     | -                      |        |            |   |
|-----|--------------------|---------------------------------------------------------|-----------------------------|----------------------------|----------------------------------------------|---------------|---------------------------------|-------------------------------------|------------------------|--------|------------|---|
|     |                    |                                                         | REV                         | ZONE                       |                                              | REVISION      |                                 | DATE                                | ECN                    | NAME   | СНКД       |   |
|     |                    |                                                         | B-1                         | ALL                        |                                              | EASE TO PROD  |                                 | 10/6/14                             |                        | AEK    | GES        |   |
|     |                    |                                                         | C-1<br>D-1                  | 2 C5<br>1 ALL              |                                              | D FLEX FROM C | V TO SEP                        | 4/8/15<br>8/17/15                   | PXEC0093<br>PXEC0093   | AEK    | GES        |   |
|     |                    |                                                         | E-1                         | ALL                        |                                              |               | EL & LINED TANKS                |                                     | -                      | GES    | DMS        |   |
|     |                    |                                                         |                             |                            |                                              |               |                                 |                                     |                        |        |            | ת |
|     |                    |                                                         |                             |                            |                                              |               |                                 |                                     |                        |        |            |   |
|     |                    |                                                         |                             |                            |                                              |               |                                 |                                     |                        |        |            |   |
|     |                    |                                                         |                             |                            |                                              |               |                                 |                                     |                        |        |            |   |
|     |                    |                                                         |                             |                            |                                              |               |                                 |                                     |                        |        |            |   |
|     |                    | 18,2                                                    | 8                           |                            |                                              |               |                                 |                                     |                        |        |            |   |
|     | <b>—</b> , 1       |                                                         |                             |                            | т                                            |               |                                 |                                     |                        |        |            |   |
|     | 1-                 | -1/2″                                                   |                             |                            | I                                            |               |                                 |                                     |                        |        |            |   |
|     |                    | INL                                                     | <u> </u>                    |                            |                                              |               |                                 |                                     |                        |        |            |   |
|     |                    |                                                         |                             |                            |                                              |               |                                 |                                     |                        |        |            |   |
|     |                    |                                                         |                             |                            |                                              |               |                                 |                                     |                        |        |            |   |
|     |                    |                                                         |                             |                            |                                              |               |                                 |                                     |                        |        |            |   |
|     |                    |                                                         |                             |                            |                                              |               |                                 |                                     |                        |        |            |   |
|     |                    |                                                         |                             |                            |                                              |               |                                 |                                     |                        |        |            |   |
| -   |                    |                                                         |                             |                            |                                              |               |                                 |                                     |                        |        |            |   |
| Ħ   |                    |                                                         |                             |                            |                                              |               |                                 |                                     |                        |        |            |   |
| 0   |                    |                                                         |                             |                            |                                              |               |                                 |                                     |                        |        |            |   |
|     |                    |                                                         |                             |                            |                                              |               |                                 |                                     |                        |        |            |   |
|     |                    |                                                         |                             |                            |                                              |               |                                 |                                     |                        |        |            |   |
|     |                    |                                                         |                             |                            |                                              |               |                                 |                                     |                        |        |            | С |
|     |                    |                                                         |                             |                            |                                              |               |                                 |                                     |                        |        |            |   |
|     |                    |                                                         |                             | $\langle$                  | СЪЦ                                          |               | AFTE                            |                                     |                        | F      | R          |   |
|     |                    |                                                         |                             |                            |                                              |               |                                 |                                     |                        | _ L    |            |   |
| _   |                    |                                                         | _                           | _2                         | EPA                                          | RAT           | UK2                             |                                     |                        |        |            |   |
|     |                    |                                                         | /                           | М                          | UST                                          | BE            | RIG                             | IDL                                 | _ Y                    |        |            |   |
|     |                    |                                                         | /                           |                            |                                              | ORT           |                                 |                                     |                        |        |            |   |
|     | erex ·             |                                                         | ,                           | 2                          | ULL                                          |               |                                 |                                     |                        |        |            |   |
| R   |                    |                                                         |                             | -                          |                                              |               |                                 |                                     |                        |        |            |   |
| _   |                    | Ë /                                                     | 4                           |                            |                                              |               |                                 |                                     |                        |        |            |   |
| -   | ➡                  |                                                         |                             |                            |                                              |               |                                 |                                     |                        |        |            |   |
|     |                    | - 177                                                   |                             |                            |                                              |               |                                 |                                     |                        |        |            |   |
|     |                    |                                                         |                             |                            |                                              |               |                                 |                                     |                        |        |            |   |
|     | 1                  | R R                                                     |                             |                            |                                              |               |                                 |                                     |                        |        |            |   |
| 6   | a                  | 1                                                       |                             |                            | ~                                            |               |                                 |                                     |                        |        |            |   |
| Q   |                    |                                                         | 31,                         | / .                        | 7                                            |               |                                 |                                     |                        |        |            |   |
|     |                    |                                                         |                             |                            |                                              |               |                                 |                                     |                        |        |            |   |
|     |                    |                                                         |                             |                            |                                              |               |                                 |                                     |                        |        |            | В |
|     |                    | n                                                       |                             |                            |                                              |               |                                 |                                     |                        |        |            |   |
|     |                    |                                                         |                             |                            |                                              |               |                                 |                                     |                        |        |            |   |
|     |                    |                                                         |                             |                            |                                              |               |                                 |                                     |                        |        |            |   |
| 7   |                    | <del></del>                                             |                             |                            |                                              |               |                                 |                                     |                        |        |            |   |
|     | $\backslash$       |                                                         | $\sim$                      | $\gamma \sim$              |                                              |               |                                 |                                     |                        |        |            |   |
|     | $\setminus$ $\neg$ |                                                         | 2,0                         | J6                         | I                                            |               |                                 |                                     |                        |        |            |   |
|     | $\backslash$       | <u>атсіі-</u>                                           | _                           |                            |                                              |               |                                 |                                     |                        |        |            |   |
|     |                    | SIGHT                                                   |                             |                            |                                              |               |                                 |                                     |                        |        |            |   |
|     | _(                 | GAUG[                                                   | _                           |                            |                                              |               |                                 |                                     |                        |        |            |   |
|     | ,                  |                                                         |                             |                            |                                              |               |                                 |                                     |                        |        |            |   |
|     |                    |                                                         |                             |                            |                                              |               |                                 |                                     |                        |        |            |   |
|     |                    |                                                         |                             |                            |                                              |               |                                 |                                     |                        |        |            |   |
|     |                    |                                                         |                             |                            |                                              |               |                                 |                                     |                        |        |            |   |
|     |                    | BOL LEGEND                                              |                             | $\bigcirc$                 | = ADDIT                                      | IONAL COM     | ITROL Draw                      | ings to i<br>ent revi               | conform                | o the  | 1          |   |
|     |                    | = MINUS DR                                              |                             |                            | - REQ'D                                      | _L HARDNE     | ANSI                            | ent revi:<br>standari<br>3 Multi ar | ds.                    |        |            |   |
|     |                    | LERANCES NOT SP                                         |                             |                            | AUTOCA                                       |               | ¥14. 5                          | 5M Dimensi                          | oning and              | tolera | ncing      |   |
|     | . X3<br>. X3       | x ±                                                     | COIF I                      | -"                         | REL2014                                      |               | IT SCALE I                      | RAWING                              |                        |        | STONS      |   |
|     | <br>               | (DEG.) ±                                                |                             |                            | INCH                                         |               | et 1 of                         |                                     |                        |        | : 8        | Α |
|     |                    | CONFIDE<br>This drawin<br>POWEREX, INC. of              | g is th                     | ne pro                     | perty of<br>TZER COMPANY                     | DRAWN<br>BY   | CHEI<br>BY                      |                                     | APPROVED<br>ENGINEERII |        | MRKTG      |   |
|     |                    | and subject to<br>contents are con<br>copied or submitt | o retur<br>fident<br>ted to | n on c<br>ial an<br>outsic | lemand. Its<br>d must not b<br>le parties fo |               |                                 | JES                                 | DMS                    |        |            |   |
| Ν   |                    | TERIAL                                                  | r exam                      | matre                      | in.                                          | r 10/6        | 57 14   10,<br>S <b>ana</b>     | /6/14                               | 10/6/1                 | + 1U/  | /6/14      |   |
| I N | PAR                | RT NAME                                                 | N/A                         |                            |                                              | -  Ē          | Š <b>FU</b>                     | Į <b>V</b> Į                        | =//                    | Ę?     |            |   |
|     |                    | . 5HP SC                                                | RDI                         | Li                         | DUPLF×                                       |               | 150 PRODUCTION<br>Ph: 888-769-3 | DRIVE, HAR<br>7979 FAX:             | RISON, OH<br>(513) 367 | -3125  |            |   |
|     |                    | 120                                                     | GΑ                          |                            | ]N                                           |               | ITSDO                           | דר -                                | 54 X                   | 2      | SIZE       |   |
|     | 1                  | MEDICAL                                                 | ΤA                          | NK                         | MOUNT                                        |               |                                 |                                     |                        |        | 5422       |   |
|     |                    | 2                                                       |                             |                            |                                              |               |                                 | 1                                   | -                      | m15007 | '54X2. dwg |   |
|     |                    |                                                         |                             |                            |                                              |               |                                 |                                     |                        |        |            |   |

2

1

|             | SYMBOL LEGEND<br>⊖ = MINUS DRAFT<br>⊕ = PLUS DRAFT                           | / REQ'D                        | HARDNESS     | Drawings to<br>current rev<br>ANSI standar<br>Y14.3 Multi a<br>Y14.5M Dimens | ision of th<br>rds.<br>Ind sections | ne following<br>I view dwgs. |   |
|-------------|------------------------------------------------------------------------------|--------------------------------|--------------|------------------------------------------------------------------------------|-------------------------------------|------------------------------|---|
| ED          | TOLERANCES NOT SPECIFIED<br>. XX ±                                           | AUTOCAD<br>REL2014 LT          | DO NOT SCA   | LE DRAWIN                                                                    | G FOR DI                            | I MENS I DNS                 |   |
|             | . XXX ±<br>∠(DEG.)±                                                          | INCH                           | Sheet 2 of 2 |                                                                              |                                     | scale<br>1:8                 |   |
| AND         | CONFIDENTIAL DISCL<br>This drawing is the pr<br>POWEREX, INC. of the SCOTT F | operty of                      | DRAWN<br>BY  | CHECKED<br>BY                                                                | APPROVED BY<br>ENGINEERING MFG/MR   |                              |   |
|             | and subject to return on<br>contents are confidential a                      | demand. Its<br>ind must not be | AEK          | GES                                                                          | DMS                                 | RJR                          |   |
|             | copied or submitted to outs<br>use or examinati                              |                                | 10/6/14      | 10/6/14                                                                      | 10/6/14                             | 10/6/14                      |   |
| jurce<br>S. | N/A                                                                          |                                |              | OW                                                                           |                                     | EX                           |   |
| 5.          |                                                                              |                                |              | TIDN DRIVE, H                                                                |                                     | 3 45030                      | ĺ |
|             | SCROLL DUF<br>MEDICAL TANK<br>FLOW SCHEM                                     | DWG ND<br>MTS                  | DO7          | 54X                                                                          | 2 D                                 |                              |   |
|             | 2                                                                            |                                |              | -                                                                            | 1                                   | MTSD0754X2. dwg              | ( |

2

|     |       |                                          | 1        |          |      |      |
|-----|-------|------------------------------------------|----------|----------|------|------|
| REV | ZONE  | REVISION                                 | DATE     | ECN      | NAME | СНКД |
| B-1 | ALL   | RELEASE TO PRODUCTION                    | 10/6/14  | PXEC0057 | AEK  | GES  |
| C-1 | 5 C2  | ADDED FLEX FROM CV TO SEP                | 4/8/15   | PXEC0093 | AEK  | GES  |
| D-1 | 1 ALL | ADDED ISD PADS UNDER PUMP MOUNTING FEET  | 8/17/15  | PXEC0093 | AEK  | GES  |
| E-1 | ALL   | ADDED GAUGE TO BASIG PANEL & LINED TANKS | 12/14/17 | PXEC0187 | GES  | DMS  |