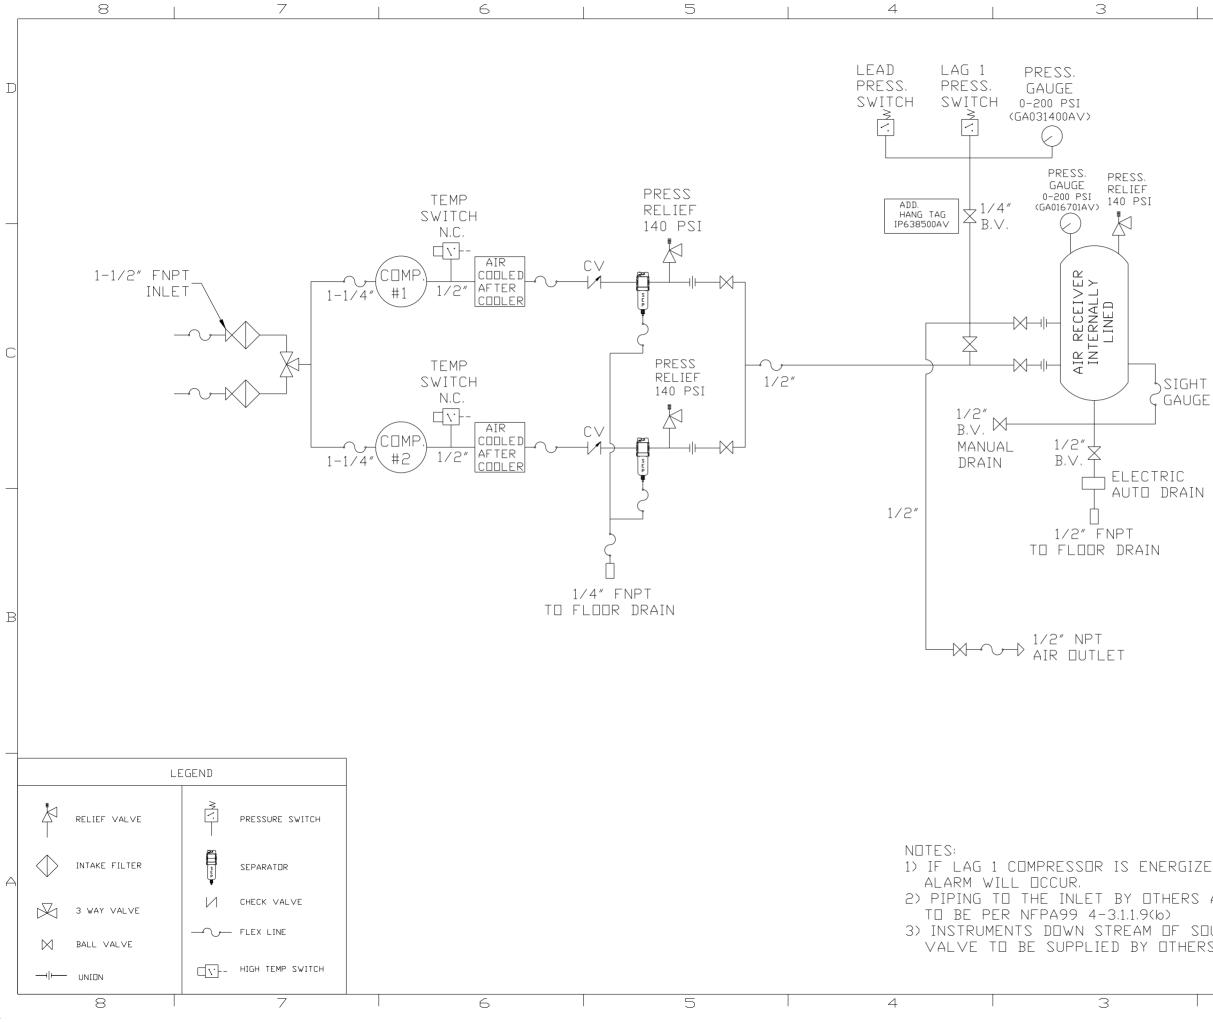

D

С

В

5 4 1

6

8

7

|     |                    | $\simeq$                                                |                             |                            |                                              |               |                                 |                                     | -                      |        |            |   |
|-----|--------------------|---------------------------------------------------------|-----------------------------|----------------------------|----------------------------------------------|---------------|---------------------------------|-------------------------------------|------------------------|--------|------------|---|
|     |                    |                                                         | REV                         | ZONE                       |                                              | REVISION      |                                 | DATE                                | ECN                    | NAME   | СНКД       |   |
|     |                    |                                                         | B-1                         | ALL                        |                                              | EASE TO PROD  |                                 | 10/6/14                             |                        | AEK    | GES        |   |
|     |                    |                                                         | C-1<br>D-1                  | 2 C5<br>1 ALL              |                                              | D FLEX FROM C | V TO SEP                        | 4/8/15<br>8/17/15                   | PXEC0093<br>PXEC0093   | AEK    | GES        |   |
|     |                    |                                                         | E-1                         | ALL                        |                                              |               | EL & LINED TANKS                |                                     | -                      | GES    | DMS        |   |
|     |                    |                                                         |                             |                            |                                              |               |                                 |                                     |                        |        |            | ת |
|     |                    |                                                         |                             |                            |                                              |               |                                 |                                     |                        |        |            |   |
|     |                    |                                                         |                             |                            |                                              |               |                                 |                                     |                        |        |            |   |
|     |                    |                                                         |                             |                            |                                              |               |                                 |                                     |                        |        |            |   |
|     |                    |                                                         |                             |                            |                                              |               |                                 |                                     |                        |        |            |   |
|     |                    | 18,2                                                    | 8                           |                            |                                              |               |                                 |                                     |                        |        |            |   |
|     | <b>—</b> , 1       |                                                         |                             |                            | т                                            |               |                                 |                                     |                        |        |            |   |
|     | 1-                 | -1/2″                                                   |                             |                            | I                                            |               |                                 |                                     |                        |        |            |   |
|     |                    | INL                                                     | <u> </u>                    |                            |                                              |               |                                 |                                     |                        |        |            |   |
|     |                    |                                                         |                             |                            |                                              |               |                                 |                                     |                        |        |            |   |
|     |                    |                                                         |                             |                            |                                              |               |                                 |                                     |                        |        |            |   |
|     |                    |                                                         |                             |                            |                                              |               |                                 |                                     |                        |        |            |   |
|     |                    |                                                         |                             |                            |                                              |               |                                 |                                     |                        |        |            |   |
|     |                    |                                                         |                             |                            |                                              |               |                                 |                                     |                        |        |            |   |
| -   |                    |                                                         |                             |                            |                                              |               |                                 |                                     |                        |        |            |   |
| Ħ   |                    |                                                         |                             |                            |                                              |               |                                 |                                     |                        |        |            |   |
| 0   |                    |                                                         |                             |                            |                                              |               |                                 |                                     |                        |        |            |   |
|     |                    |                                                         |                             |                            |                                              |               |                                 |                                     |                        |        |            |   |
|     |                    |                                                         |                             |                            |                                              |               |                                 |                                     |                        |        |            |   |
|     |                    |                                                         |                             |                            |                                              |               |                                 |                                     |                        |        |            | С |
|     |                    |                                                         |                             |                            |                                              |               |                                 |                                     |                        |        |            |   |
|     |                    |                                                         |                             | $\langle$                  | СЪЦ                                          |               | AFTE                            |                                     |                        | F      | R          |   |
|     |                    |                                                         |                             |                            |                                              |               |                                 |                                     |                        | _ L    |            |   |
| _   |                    |                                                         | _                           | _2                         | EPA                                          | RAT           | UK2                             |                                     |                        |        |            |   |
|     |                    |                                                         | /                           | М                          | UST                                          | BE            | RIG                             | IDL                                 | _ Y                    |        |            |   |
|     |                    |                                                         | /                           |                            |                                              | ORT           |                                 |                                     |                        |        |            |   |
|     | erex ·             |                                                         | ,                           | 2                          | ULL                                          |               |                                 |                                     |                        |        |            |   |
| R   |                    |                                                         |                             | -                          |                                              |               |                                 |                                     |                        |        |            |   |
| _   |                    | Ë /                                                     | 4                           |                            |                                              |               |                                 |                                     |                        |        |            |   |
| -   | ➡                  |                                                         |                             |                            |                                              |               |                                 |                                     |                        |        |            |   |
|     |                    | - 177                                                   |                             |                            |                                              |               |                                 |                                     |                        |        |            |   |
|     |                    |                                                         |                             |                            |                                              |               |                                 |                                     |                        |        |            |   |
|     | 1                  | R R                                                     |                             |                            |                                              |               |                                 |                                     |                        |        |            |   |
| 6   | a                  | 1                                                       |                             |                            | ~                                            |               |                                 |                                     |                        |        |            |   |
| Q   |                    |                                                         | 31,                         | / .                        | 7                                            |               |                                 |                                     |                        |        |            |   |
|     |                    |                                                         |                             |                            |                                              |               |                                 |                                     |                        |        |            |   |
|     |                    |                                                         |                             |                            |                                              |               |                                 |                                     |                        |        |            | В |
|     |                    | n                                                       |                             |                            |                                              |               |                                 |                                     |                        |        |            |   |
|     |                    |                                                         |                             |                            |                                              |               |                                 |                                     |                        |        |            |   |
|     |                    |                                                         |                             |                            |                                              |               |                                 |                                     |                        |        |            |   |
| 7   |                    | <del></del>                                             |                             |                            |                                              |               |                                 |                                     |                        |        |            |   |
|     | $\backslash$       |                                                         | $\sim$                      | $\gamma \sim$              |                                              |               |                                 |                                     |                        |        |            |   |
|     | $\setminus$ $\neg$ |                                                         | 2,0                         | J6                         | I                                            |               |                                 |                                     |                        |        |            |   |
|     | $\backslash$       | <u>атсіі-</u>                                           | _                           |                            |                                              |               |                                 |                                     |                        |        |            |   |
|     |                    | SIGHT                                                   |                             |                            |                                              |               |                                 |                                     |                        |        |            |   |
|     | _(                 | GAUG[                                                   | _                           |                            |                                              |               |                                 |                                     |                        |        |            |   |
|     | ,                  |                                                         |                             |                            |                                              |               |                                 |                                     |                        |        |            |   |
|     |                    |                                                         |                             |                            |                                              |               |                                 |                                     |                        |        |            |   |
|     |                    |                                                         |                             |                            |                                              |               |                                 |                                     |                        |        |            |   |
|     |                    |                                                         |                             |                            |                                              |               |                                 |                                     |                        |        |            |   |
|     |                    | BOL LEGEND                                              |                             | $\bigcirc$                 | = ADDIT                                      | IONAL COM     | ITROL Draw                      | ings to i<br>ent revi               | conform                | o the  | 1          |   |
|     |                    | = MINUS DR                                              |                             |                            | - REQ'D                                      | _L HARDNE     | ANSI                            | ent revi:<br>standari<br>3 Multi ar | ds.                    |        |            |   |
|     |                    | LERANCES NOT SP                                         |                             |                            | AUTOCA                                       |               | ¥14. 5                          | 5M Dimensi                          | oning and              | tolera | ncing      |   |
|     | . X3<br>. X3       | x ±                                                     | COIF I                      | -"                         | REL2014                                      |               | IT SCALE I                      | RAWING                              |                        |        | STONS      |   |
|     | <br>               | (DEG.) ±                                                |                             |                            | INCH                                         |               | et 1 of                         |                                     |                        |        | : 8        | Α |
|     |                    | CONFIDE<br>This drawin<br>POWEREX, INC. of              | g is th                     | ne pro                     | perty of<br>TZER COMPANY                     | DRAWN<br>BY   | CHEI<br>BY                      |                                     | APPROVED<br>ENGINEERII |        | MRKTG      |   |
|     |                    | and subject to<br>contents are con<br>copied or submitt | o retur<br>fident<br>ted to | n on c<br>ial an<br>outsic | lemand. Its<br>d must not b<br>le parties fo |               |                                 | JES                                 | DMS                    |        |            |   |
| Ν   |                    | TERIAL                                                  | r exam                      | matre                      | in.                                          | r 10/6        | 57 14   10,<br>S <b>ana</b>     | /6/14                               | 10/6/1                 | + 1U/  | /6/14      |   |
| I N | PAR                | RT NAME                                                 | N/A                         |                            |                                              | -  Ē          | Š <b>FU</b>                     | Į <b>V</b> Į                        | =//                    | Ę?     |            |   |
|     |                    | . 5HP SC                                                | RDI                         | Li                         | DUPLF×                                       |               | 150 PRODUCTION<br>Ph: 888-769-3 | DRIVE, HAR<br>7979 FAX:             | RISON, OH<br>(513) 367 | -3125  |            |   |
|     |                    | 120                                                     | GΑ                          |                            | ]N                                           |               | ITSDO                           | דר -                                | 54 X                   | 2      | SIZE       |   |
|     | 1                  | MEDICAL                                                 | ΤA                          | NK                         | MOUNT                                        |               |                                 |                                     |                        |        | 5422       |   |
|     |                    | 2                                                       |                             |                            |                                              |               |                                 | 1                                   | -                      | m15007 | '54X2. dwg |   |
|     |                    |                                                         |                             |                            |                                              |               |                                 |                                     |                        |        |            |   |

2

1

|             | SYMBOL LEGEND<br>⊖ = MINUS DRAFT<br>⊕ = PLUS DRAFT                           | / REQ'D                        | HARDNESS     | Drawings to<br>current rev<br>ANSI standar<br>Y14.3 Multi a<br>Y14.5M Dimens | ision of th<br>rds.<br>Ind sections | ne following<br>I view dwgs. |   |
|-------------|------------------------------------------------------------------------------|--------------------------------|--------------|------------------------------------------------------------------------------|-------------------------------------|------------------------------|---|
| ED          | TOLERANCES NOT SPECIFIED<br>. XX ±                                           | AUTOCAD<br>REL2014 LT          | DO NOT SCA   | LE DRAWIN                                                                    | G FOR DI                            | I MENS I DNS                 |   |
|             | . XXX ±<br>∠(DEG.)±                                                          | INCH                           | Sheet 2 of 2 |                                                                              |                                     | scale<br>1:8                 |   |
| AND         | CONFIDENTIAL DISCL<br>This drawing is the pr<br>POWEREX, INC. of the SCOTT F | operty of                      | DRAWN<br>BY  | CHECKED<br>BY                                                                | APPROVED BY<br>ENGINEERING MFG/MR   |                              |   |
|             | and subject to return on<br>contents are confidential a                      | demand. Its<br>ind must not be | AEK          | GES                                                                          | DMS                                 | RJR                          |   |
|             | copied or submitted to outs<br>use or examinati                              |                                | 10/6/14      | 10/6/14                                                                      | 10/6/14                             | 10/6/14                      |   |
| jurce<br>S. | N/A                                                                          |                                |              | OW                                                                           |                                     | EX                           |   |
| 5.          |                                                                              |                                |              | TIDN DRIVE, H                                                                |                                     | 3 45030                      | ĺ |
|             | SCROLL DUF<br>MEDICAL TANK<br>FLOW SCHEM                                     | DWG ND<br>MTS                  | DO7          | 54X                                                                          | 2 D                                 |                              |   |
|             | 2                                                                            |                                |              | -                                                                            | 1                                   | MTSD0754X2. dwg              | ( |

2

|     |       |                                          | 1        |          |      |      |
|-----|-------|------------------------------------------|----------|----------|------|------|
| REV | ZONE  | REVISION                                 | DATE     | ECN      | NAME | СНКД |
| B-1 | ALL   | RELEASE TO PRODUCTION                    | 10/6/14  | PXEC0057 | AEK  | GES  |
| C-1 | 5 C2  | ADDED FLEX FROM CV TO SEP                | 4/8/15   | PXEC0093 | AEK  | GES  |
| D-1 | 1 ALL | ADDED ISD PADS UNDER PUMP MOUNTING FEET  | 8/17/15  | PXEC0093 | AEK  | GES  |
| E-1 | ALL   | ADDED GAUGE TO BASIG PANEL & LINED TANKS | 12/14/17 | PXEC0187 | GES  | DMS  |