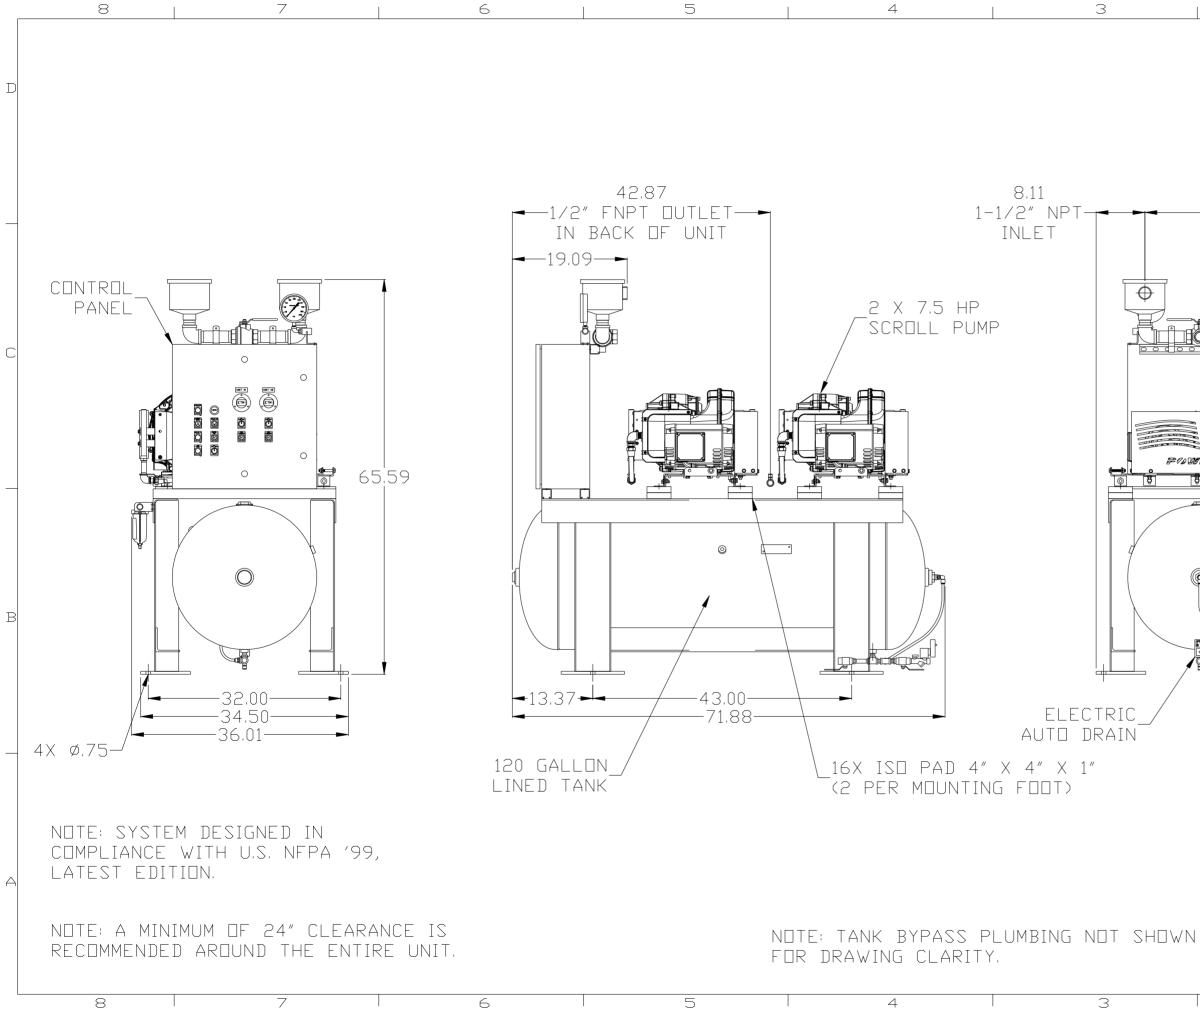

|                 |                                            | C-1                           | 2 C5                       | ADDED FL                         | EX FROM CV TO SEP             | 4/8/15                                 | PXEC0093               | AEK               | GES            |   |
|-----------------|--------------------------------------------|-------------------------------|----------------------------|----------------------------------|-------------------------------|----------------------------------------|------------------------|-------------------|----------------|---|
|                 |                                            | D-1                           | 1 ALL                      |                                  | UNDER PUMP MOUNTING FEE       | -                                      | PXEC0093               | AEK               | GES            |   |
|                 |                                            | E-1                           | ALL                        | ADDED GAUGE TD                   | BASIG PANEL & LINED TAN       | KS 12/14/17                            | PXEC0187               | GES               | DMS            | - |
|                 |                                            |                               |                            |                                  |                               |                                        |                        |                   |                | D |
|                 |                                            |                               |                            |                                  |                               |                                        |                        |                   |                |   |
|                 |                                            |                               |                            |                                  |                               |                                        |                        |                   |                |   |
|                 |                                            |                               |                            |                                  |                               |                                        |                        |                   |                |   |
|                 |                                            |                               |                            |                                  |                               |                                        |                        |                   |                |   |
|                 |                                            |                               |                            |                                  |                               |                                        |                        |                   |                |   |
|                 | 10.0                                       | ~ ~                           |                            |                                  |                               |                                        |                        |                   |                |   |
|                 | 18,2                                       | 28                            |                            |                                  |                               |                                        |                        |                   |                |   |
| <b></b> `       | 1-1/2″                                     |                               | JР                         | Т                                |                               |                                        |                        |                   |                |   |
|                 | INL                                        |                               |                            |                                  |                               |                                        |                        |                   |                |   |
|                 |                                            | _                             |                            |                                  |                               |                                        |                        |                   |                |   |
|                 |                                            |                               |                            |                                  |                               |                                        |                        |                   |                |   |
|                 | _                                          |                               |                            |                                  |                               |                                        |                        |                   |                |   |
|                 | Ť                                          |                               |                            |                                  |                               |                                        |                        |                   |                |   |
| Ľ               |                                            |                               |                            |                                  |                               |                                        |                        |                   |                |   |
| ->≞ ∐           |                                            |                               |                            |                                  |                               |                                        |                        |                   |                |   |
|                 |                                            |                               |                            |                                  |                               |                                        |                        |                   |                |   |
|                 | ]                                          |                               |                            |                                  |                               |                                        |                        |                   |                |   |
|                 |                                            |                               |                            |                                  |                               |                                        |                        |                   |                | 0 |
|                 |                                            |                               |                            |                                  |                               |                                        | _                      |                   |                |   |
|                 |                                            |                               | S                          | CROL                             | L AFT                         | erc                                    |                        | _ E               | R              |   |
|                 |                                            |                               | $\leq$                     | FPAR                             | ATORS                         |                                        |                        |                   |                |   |
|                 |                                            |                               |                            |                                  |                               | - T T) I                               | $\mathbf{V}$           |                   |                |   |
|                 |                                            | /                             |                            |                                  | BE RIC                        | JUL                                    | ľ                      |                   |                |   |
| WEREX           |                                            | /                             | S                          | UPPE                             | IRTED                         |                                        |                        |                   |                |   |
|                 |                                            |                               |                            |                                  |                               |                                        |                        |                   |                |   |
| <u><u> </u></u> |                                            |                               |                            |                                  |                               |                                        |                        |                   |                |   |
|                 |                                            | 1                             |                            |                                  |                               |                                        |                        |                   |                |   |
|                 | ۲ <b>۲</b>                                 |                               |                            |                                  |                               |                                        |                        |                   |                |   |
|                 |                                            |                               |                            |                                  |                               |                                        |                        |                   |                |   |
| X               | ₩¥                                         |                               |                            |                                  |                               |                                        |                        |                   |                |   |
|                 |                                            |                               |                            |                                  |                               |                                        |                        |                   |                |   |
| 0               |                                            | 31.                           | 70                         | 7                                |                               |                                        |                        |                   |                |   |
|                 |                                            |                               | · .                        | -                                |                               |                                        |                        |                   |                |   |
|                 |                                            |                               |                            |                                  |                               |                                        |                        |                   |                | T |
|                 |                                            |                               |                            |                                  |                               |                                        |                        |                   |                | В |
|                 |                                            |                               |                            |                                  |                               |                                        |                        |                   |                |   |
|                 | _                                          |                               |                            |                                  |                               |                                        |                        |                   |                |   |
|                 |                                            |                               |                            |                                  |                               |                                        |                        |                   |                |   |
|                 |                                            |                               |                            |                                  |                               |                                        |                        |                   |                |   |
|                 |                                            | 2,                            | nγ                         |                                  |                               |                                        |                        |                   |                |   |
|                 |                                            | (_ ·                          | υC                         | )                                |                               |                                        |                        |                   |                |   |
| $\backslash$    | SIGHT                                      | -                             |                            |                                  |                               |                                        |                        |                   |                |   |
| <u> </u>        | GAUG                                       |                               |                            |                                  |                               |                                        |                        |                   |                |   |
|                 |                                            | _                             |                            |                                  |                               |                                        |                        |                   |                |   |
|                 |                                            |                               |                            |                                  |                               |                                        |                        |                   |                |   |
|                 |                                            |                               |                            |                                  |                               |                                        |                        |                   |                |   |
|                 |                                            |                               |                            |                                  |                               |                                        |                        |                   |                |   |
| ſ               | SYMBOL LEGEND                              |                               |                            |                                  | IAL CONTROL Dro               | winns to r                             | onform t               | o the             |                |   |
|                 | ⊖ = MINUS DR                               |                               |                            | - REQ'D                          | ANS                           | wings to o<br>rent revis<br>I standard | s.                     |                   |                |   |
|                 | ⊕ = PLUS DRA                               |                               |                            | = BRINELL                        | HARUNESS Y14<br>Y14           | .3 Multi an<br>.5M Dimensi             | d section<br>oning and | al view<br>tolera | degs.<br>ncing |   |
|                 | TOLERANCES NOT SP                          | ′€CIFI                        | ED                         | AUTOCAD<br>REL2014 LT            | DO NOT SCALE                  | DRAWING                                |                        |                   | SIONS          |   |
|                 | . XXX ±<br>∠(DEG.)±                        |                               |                            | INCH                             | Sheet 1 of                    |                                        | SC                     | аlе<br>1          | : 8            | Α |
|                 | CONFIDE<br>This drawin<br>POWEREX, INC. of | NTIAL :<br>g is ti<br>the SCI | DISCLO<br>ne pro<br>DTT FF | SURE<br>perty of<br>TZER COMPANY | DRAWN CH<br>BY BY             | ECKED /                                | PPROVED I              |                   | MRKTG          |   |
|                 | contents are con<br>copied or submitt      | fident<br>ced to              | ial an<br>outsid           | d must not be<br>de parties for  | AEK                           | GES                                    | DMS                    |                   | RJR            |   |
| NI              | MATERIAL                                   | r exam                        | matre                      | n.                               | 10/6/14 10                    | D/6/14                                 | 10/6/1                 | 4   10/           | /6/14          |   |
| N               | PART NAME                                  | N/A                           |                            |                                  | <b>eț</b>                     | <u>, NN</u>                            | ĒĶ                     | Ę)                |                |   |
|                 | 7. 5HP SC                                  | RПI                           | 1                          | DUPLEX                           | 150 PRDDUCTION<br>Ph: 888-769 | DRIVE, HAR<br>-7979 FAX                | RISON, DH<br>(513) 367 | 10 45030<br>-3125 |                |   |
|                 | 120                                        | GΑ                            | LLC                        | ]N                               |                               | $\cap 7 \square$                       | 4 X                    | 2                 | SIZE           |   |
|                 | MEDICAL                                    | ΤA                            | NK                         | MOUNT                            |                               |                                        | , T/\                  |                   | /54X2. dwg     |   |
| 1               |                                            |                               |                            | 1                                |                               |                                        |                        | HI 2007           | UNNE OWG       |   |

2

2

REV ZONE

RELEASE TO PRODUCTION

|                | SYMBOL LEGEND<br>⊖ = MINUS DRAFT<br>⊕ = PLUS DRAFT                              | /                     | AL CONTROL  | Drawings to<br>current rev<br>ANSI standar<br>Y14.3 Multi d | ision of the<br>rds.       | following       |   |
|----------------|---------------------------------------------------------------------------------|-----------------------|-------------|-------------------------------------------------------------|----------------------------|-----------------|---|
|                |                                                                                 | /                     |             | Y14.5M Dimens                                               | sioning and to             | olerancing      |   |
| IZED           | TOLERANCES NOT SPECIFIED<br>. XX ±                                              | AUTOCAD<br>REL2014 LT | DO NOT SCA  | LE DRAWIN                                                   | G FOR DI                   | MENSIONS        |   |
|                | . XXX ±<br>∠(DEG.)±                                                             | INCH                  | Sheet 2     | of 2                                                        | SCALI                      | 1:8             | A |
| S AND          | CONFIDENTIAL DISCLI<br>This drawing is the pro<br>POWEREX, INC, of the SCOTT FI | operty of             | DRAWN<br>BY | CHECKED<br>BY                                               | APPROVED BY<br>ENGINEERING | MFG/MRKTG       |   |
|                | and subject to return on<br>contents are confidential a                         | demand. Its           | AEK         | GES                                                         | DMS                        | RJR             |   |
|                | copied or submitted to outsi<br>use or examinati                                | ide parties for       | 10/6/14     | 10/6/14                                                     | 10/6/14                    | 10/6/14         |   |
| SOURCE<br>Frs. | MATERIAL N/A                                                                    |                       |             | OW                                                          |                            | EX              |   |
|                | SCRILL DUP                                                                      |                       |             | CTION DRIVE, H                                              |                            |                 |   |
|                | MEDICAL TANK<br>FLOW SCHEM                                                      | MOUNT                 | MTS         | DO7                                                         | 54X2                       |                 |   |
|                | 2                                                                               |                       |             | -                                                           | 1 '                        | ITSD0754X2. dwg |   |