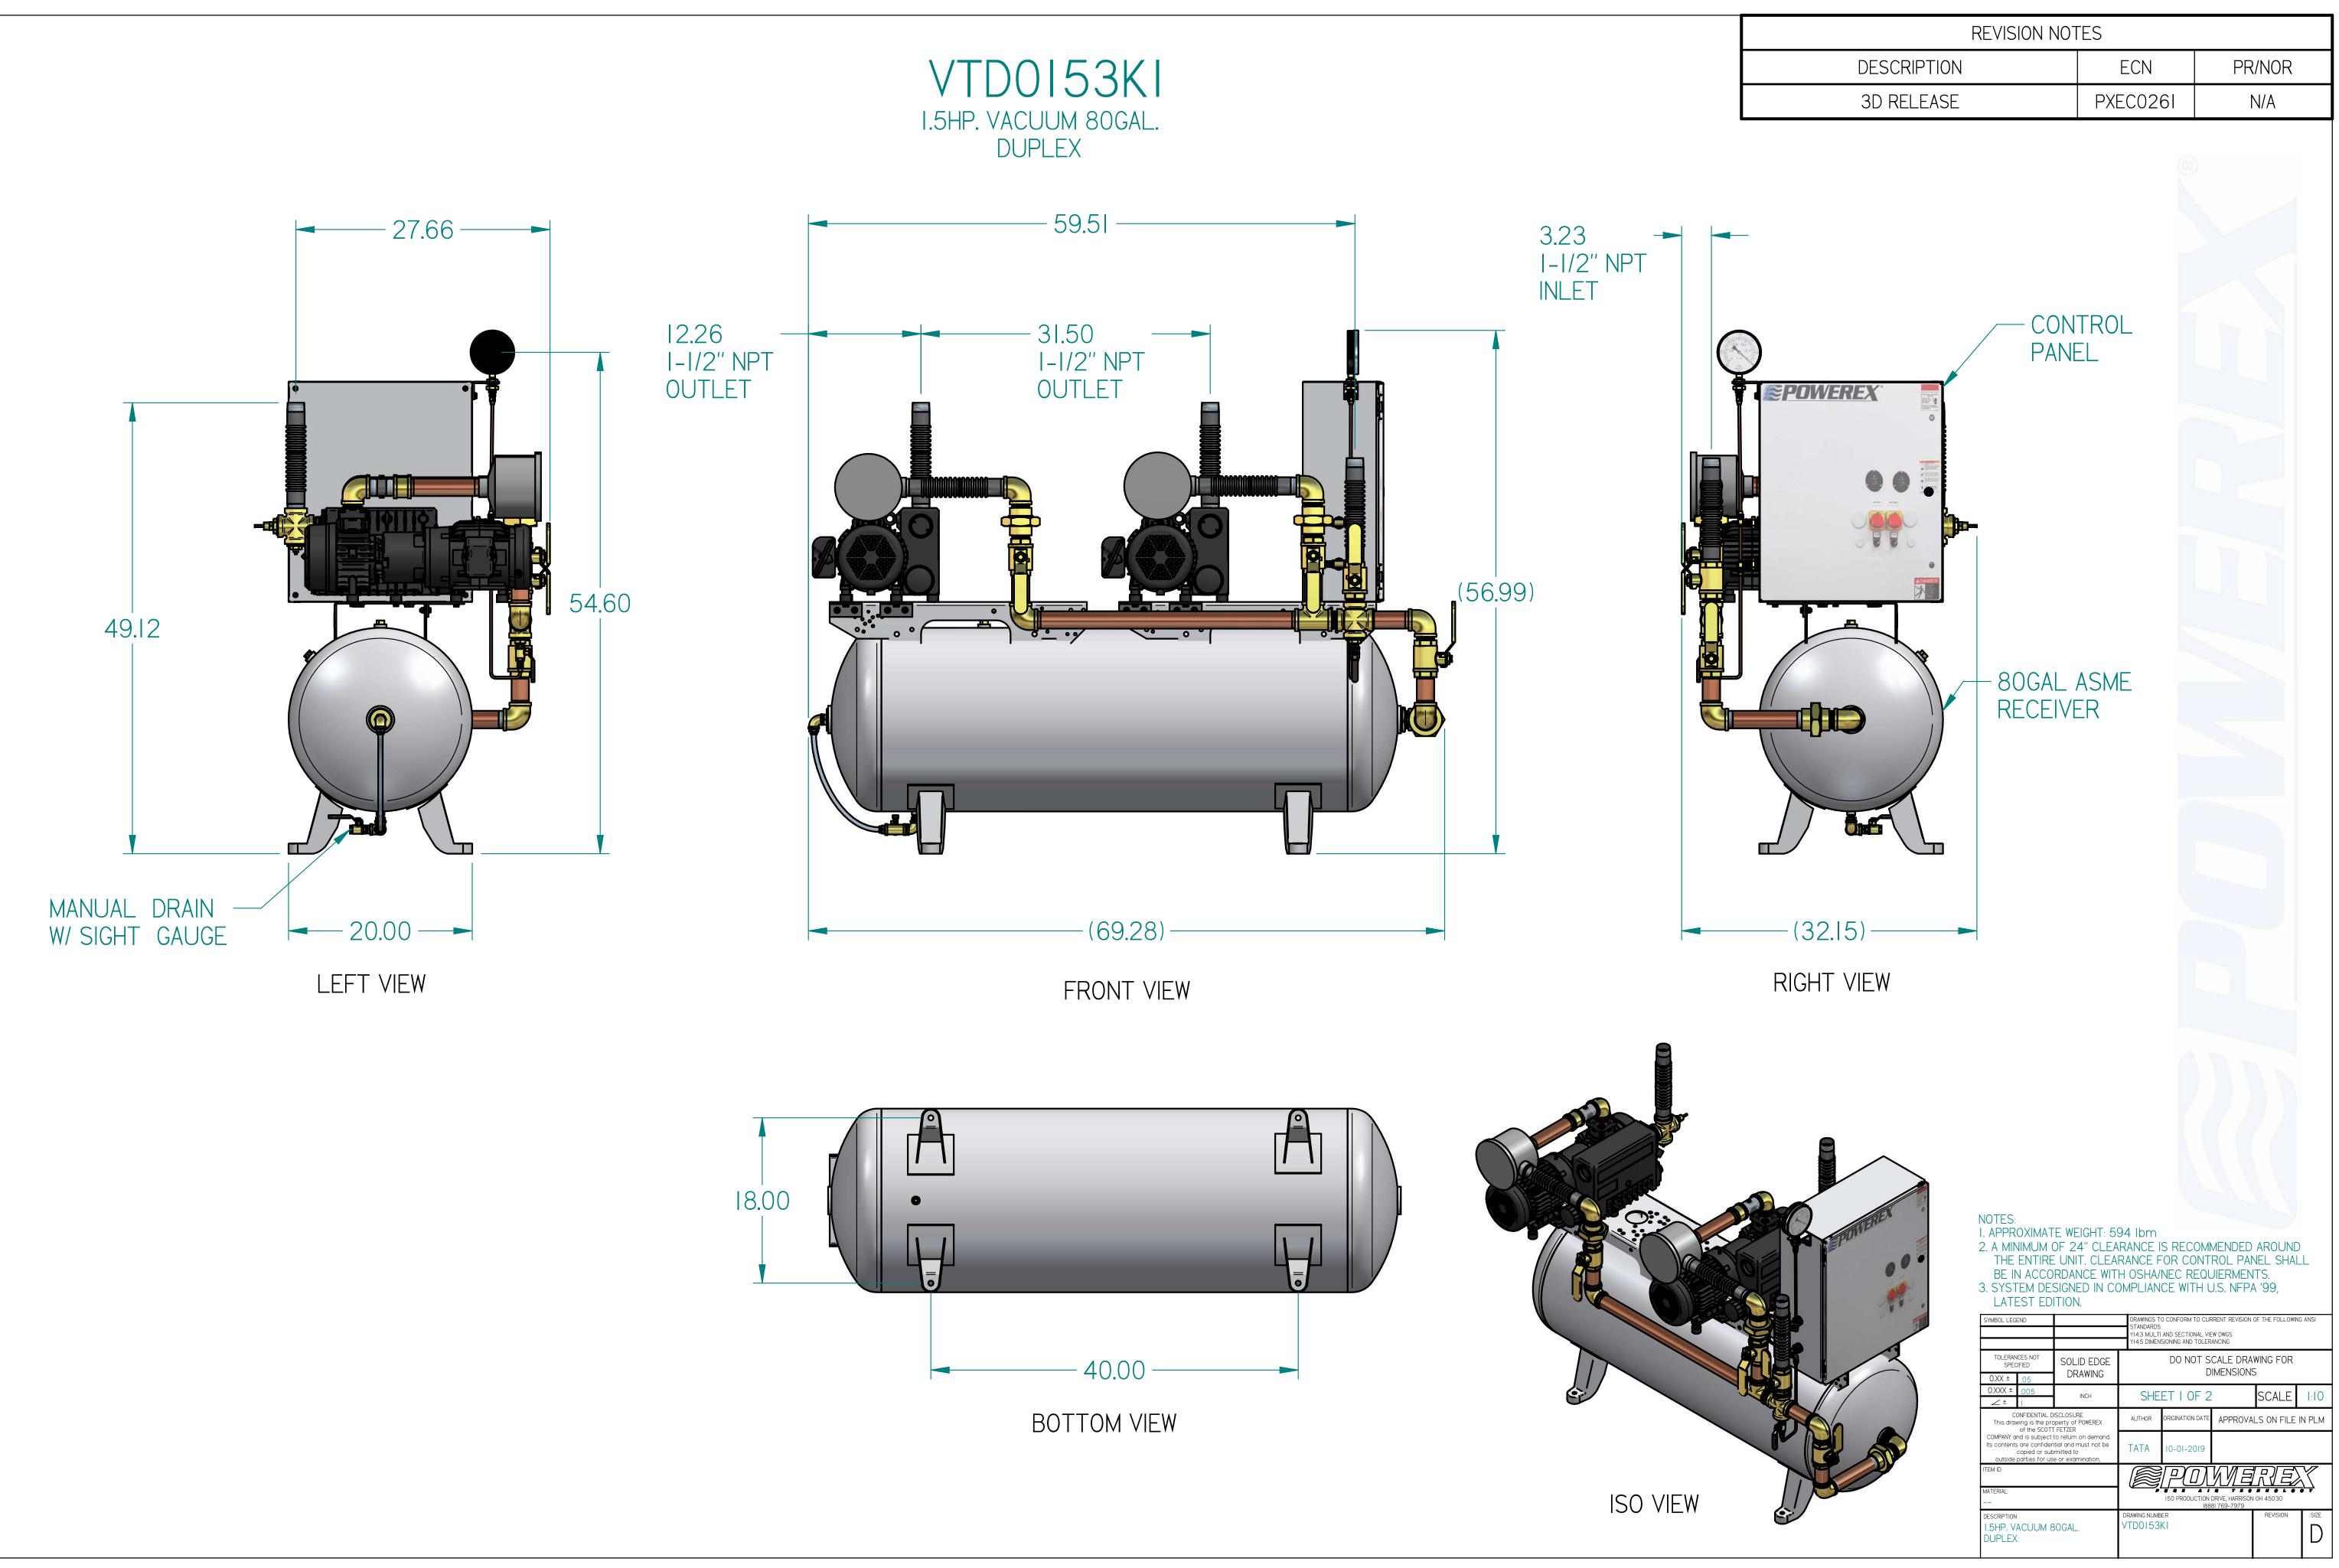

| REVISION NOTES |          |        |
|----------------|----------|--------|
| DESCRIPTION    | ECN      | PR/NOR |
| 3D RELEASE     | PXEC026I | N/A    |
|                |          |        |
|                |          |        |