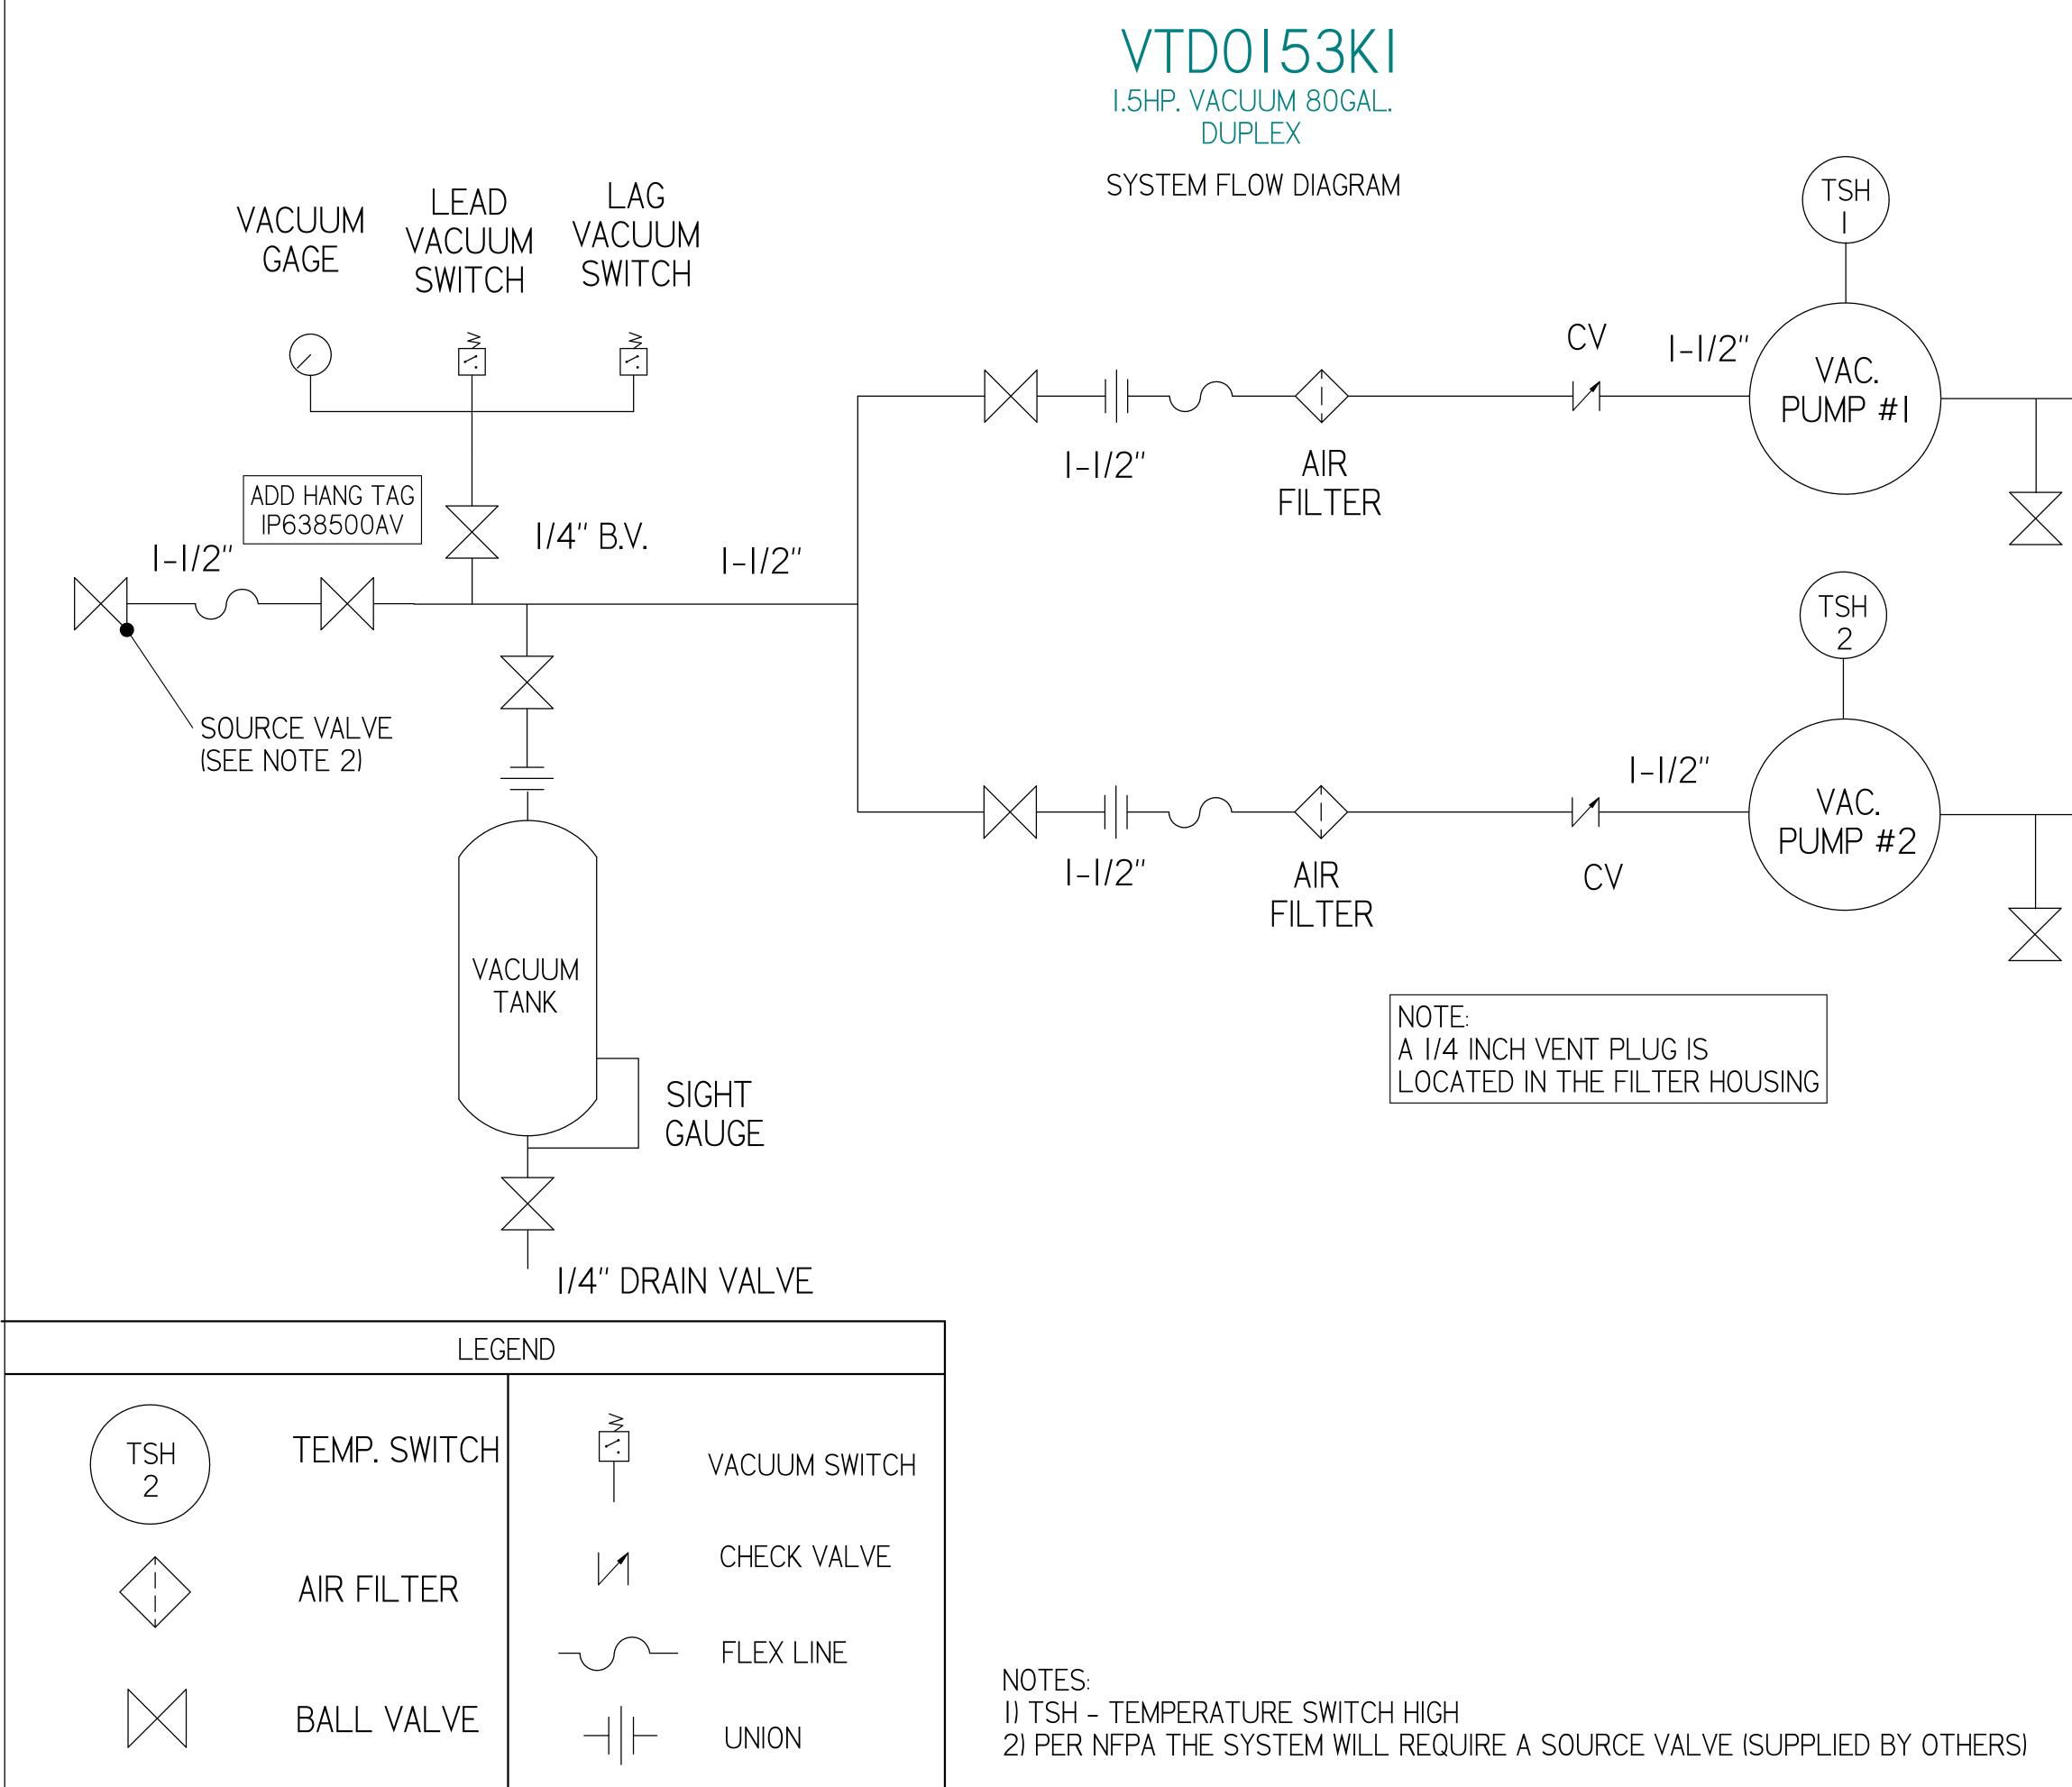

|-|/2"

DRAIN COCK

|-|/2"

DRAIN COCK

INGS TO CONFORM TO CURRENT REVISION OF THE FOLLOWING ANSI YMBOL LEGEND ANDARDS: 14.3 MULTI AND SECTIONAL VIEW DWGS Y14.5 DIMENSIONING AND TOLERANCING TOLERANCES NOT SPECIFIED DO NOT SCALE DRAWING FOR DIMENSIONS SOLID EDGE DRAWING 0.XX ± \_0 0.XXX ± ( SHEET 2 OF 2 INCH CAL F / ± CONFIDENTIAL DISCLOSURE This drawing is the property of POWEREX of the SCOTT FETZER COMPANY and is subject to return on demar APPROVALS ON FILE IN PLM AUTHOR INATION DA ts contents are confidential and must not be copied or submitted to outside parties for use or examination. ΤΑΤΑ -01-201 <u> Powere</u>xy description 1.5HP. VACUUM 80GAL. DUPLEX RAWING NUMBER