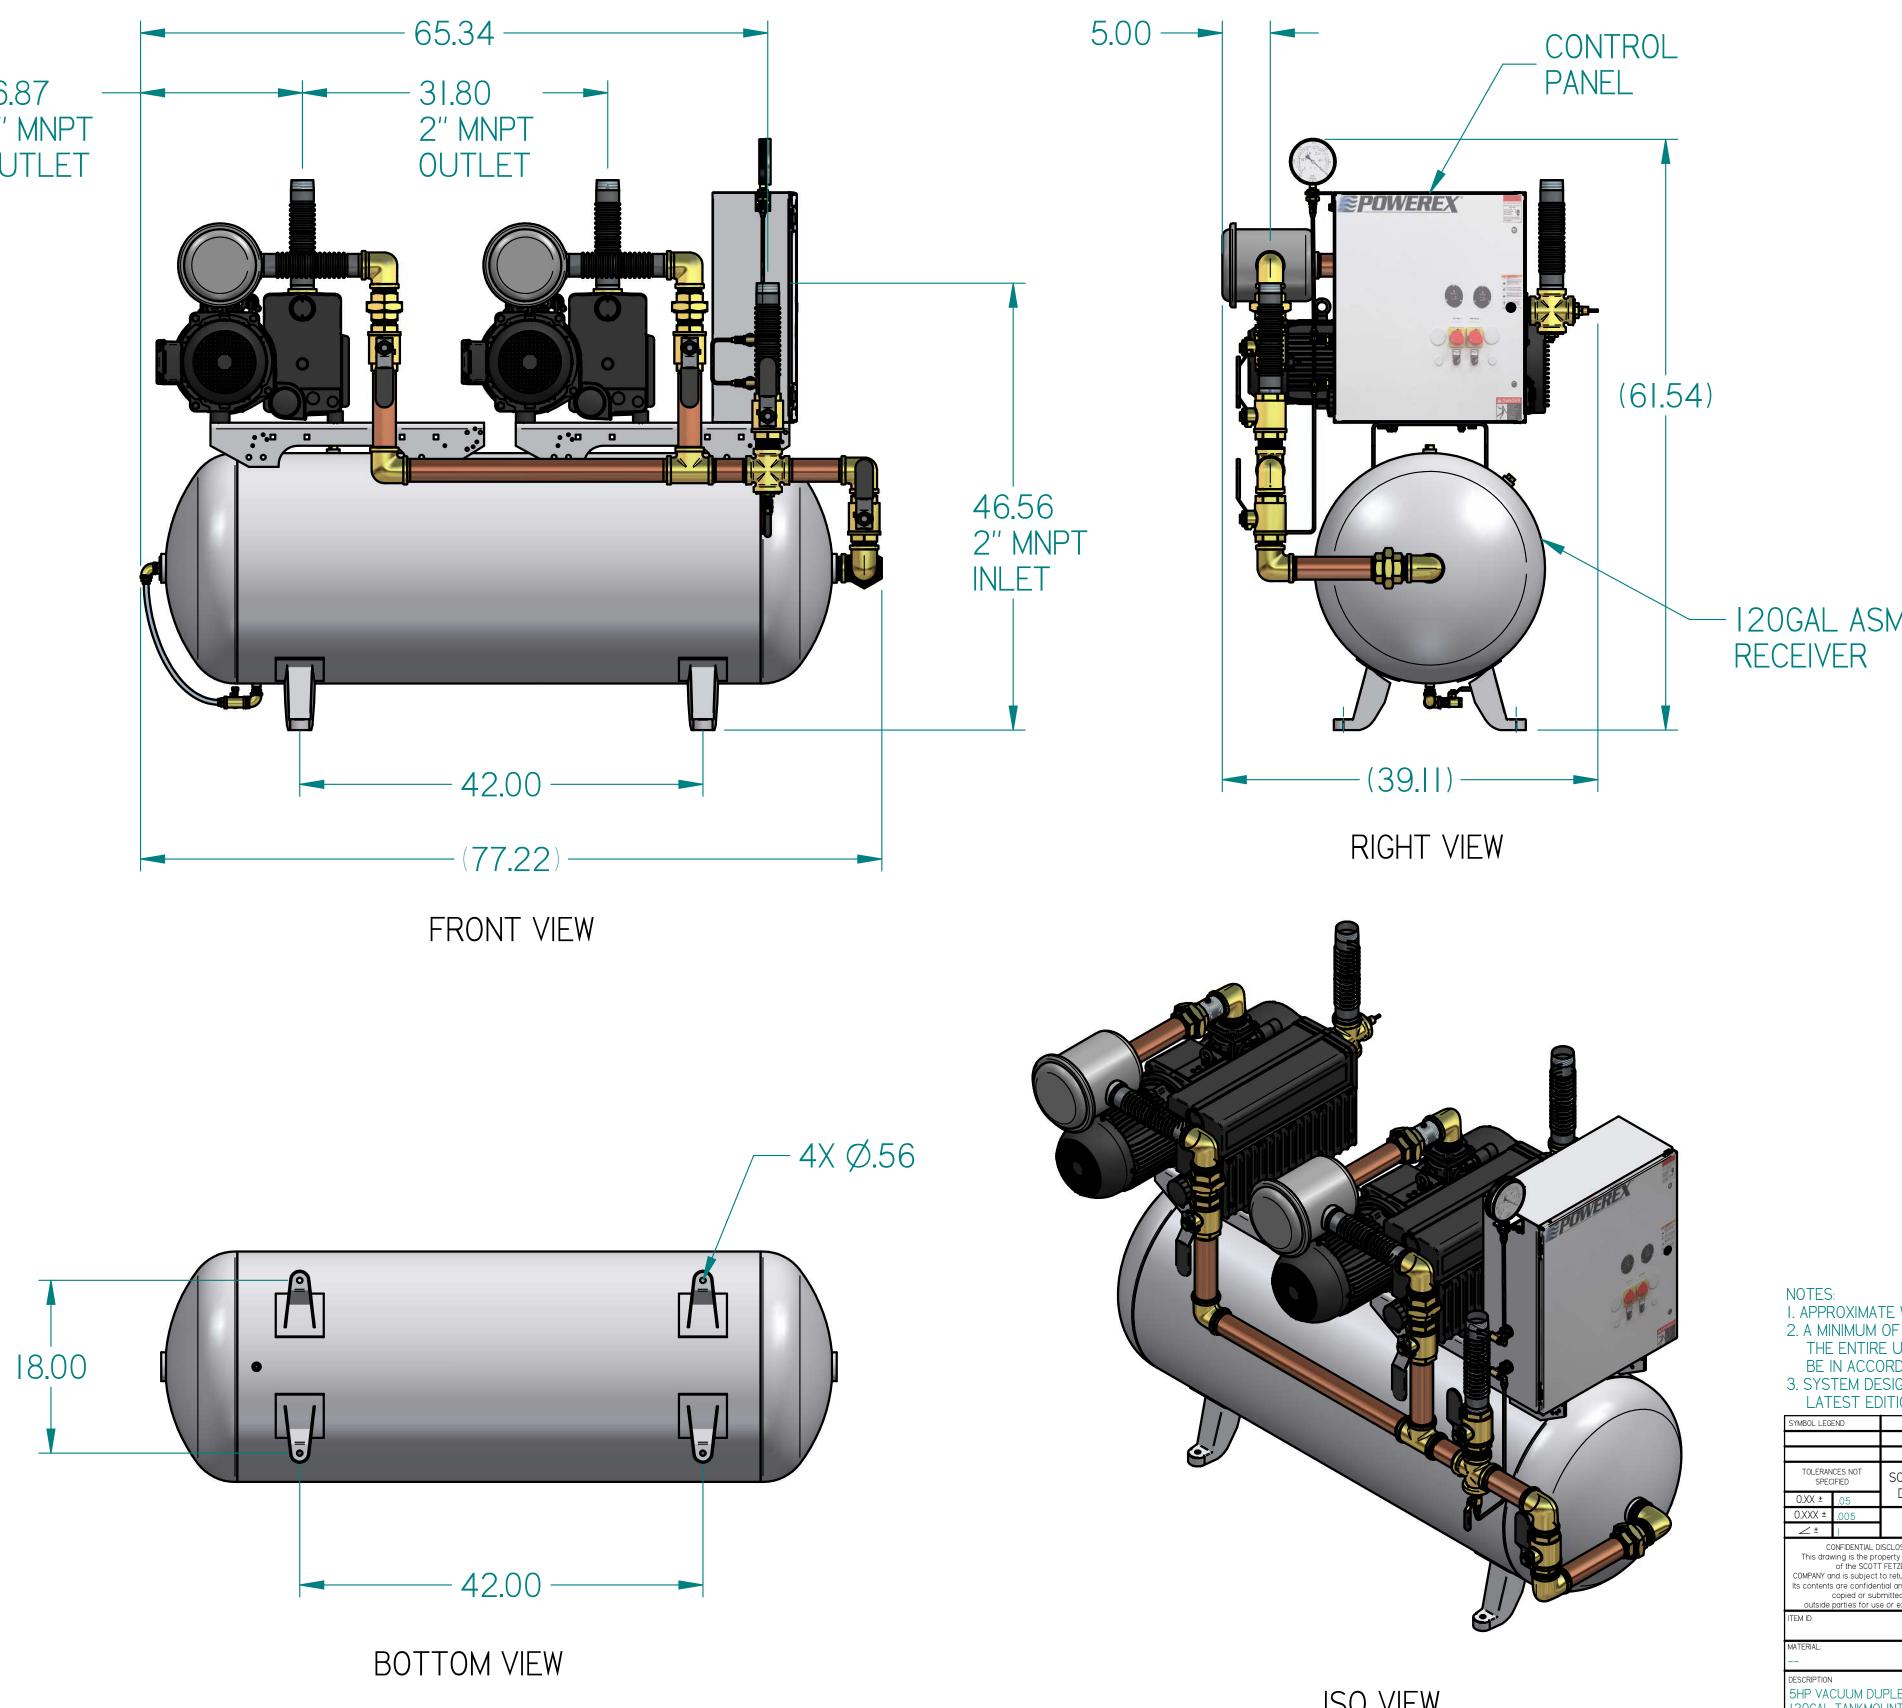

NOTES: I. APPROXIMATE WEIGHT: 1069 Ibm 2. A MINIMUM OF 24" CLEARANCE IS RECOMMENDED AROUND THE ENTIRE UNIT. CLEARANCE FOR CONTROL PANEL SHALL BE IN ACCORDANCE WITH OSHA/NEC REQUIERMENTS. 3. SYSTEM DESIGNED IN COMPLIANCE WITH U.S. NFPA '99, LATEST EDITION.