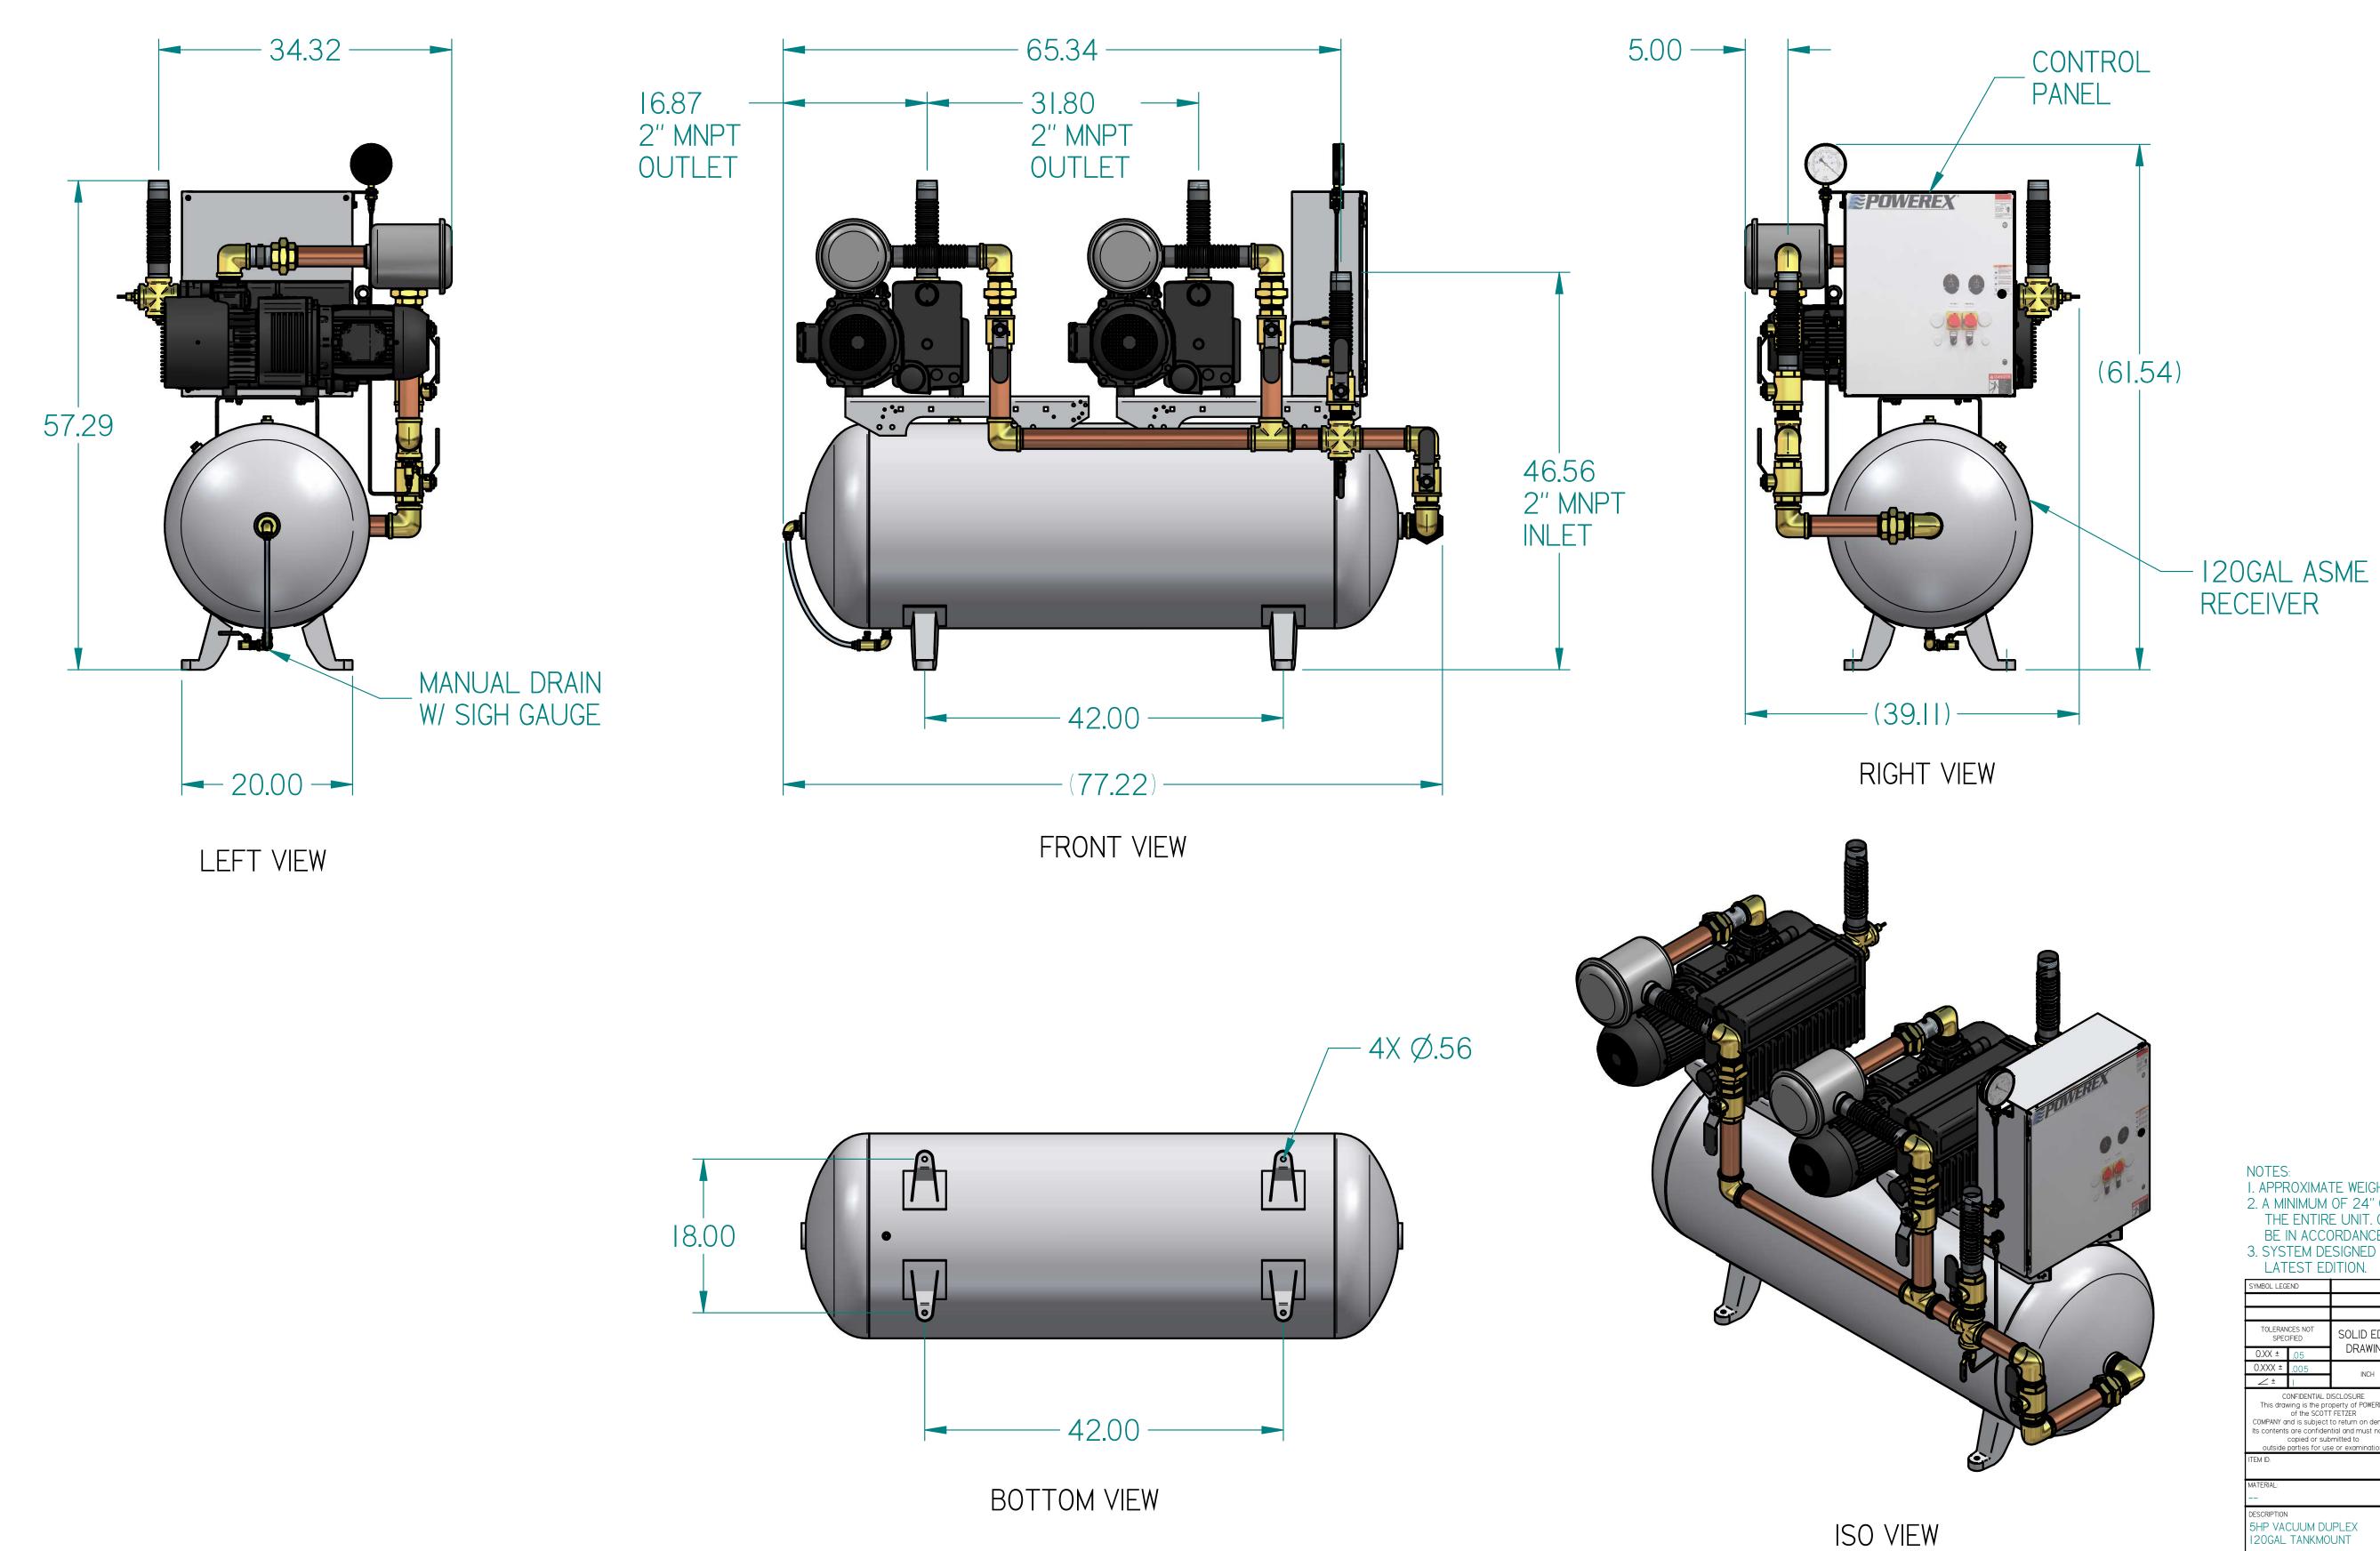

NOTES: I. APPROXIMATE WEIGHT: 1069 Ibm 2. A MINIMUM OF 24" CLEARANCE IS RECOMMENDED AROUND THE ENTIRE UNIT. CLEARANCE FOR CONTROL PANEL SHALL BE IN ACCORDANCE WITH OSHA/NEC REQUIERMENTS. 3. SYSTEM DESIGNED IN COMPLIANCE WITH U.S. NFPA '99, LATEST EDITION.