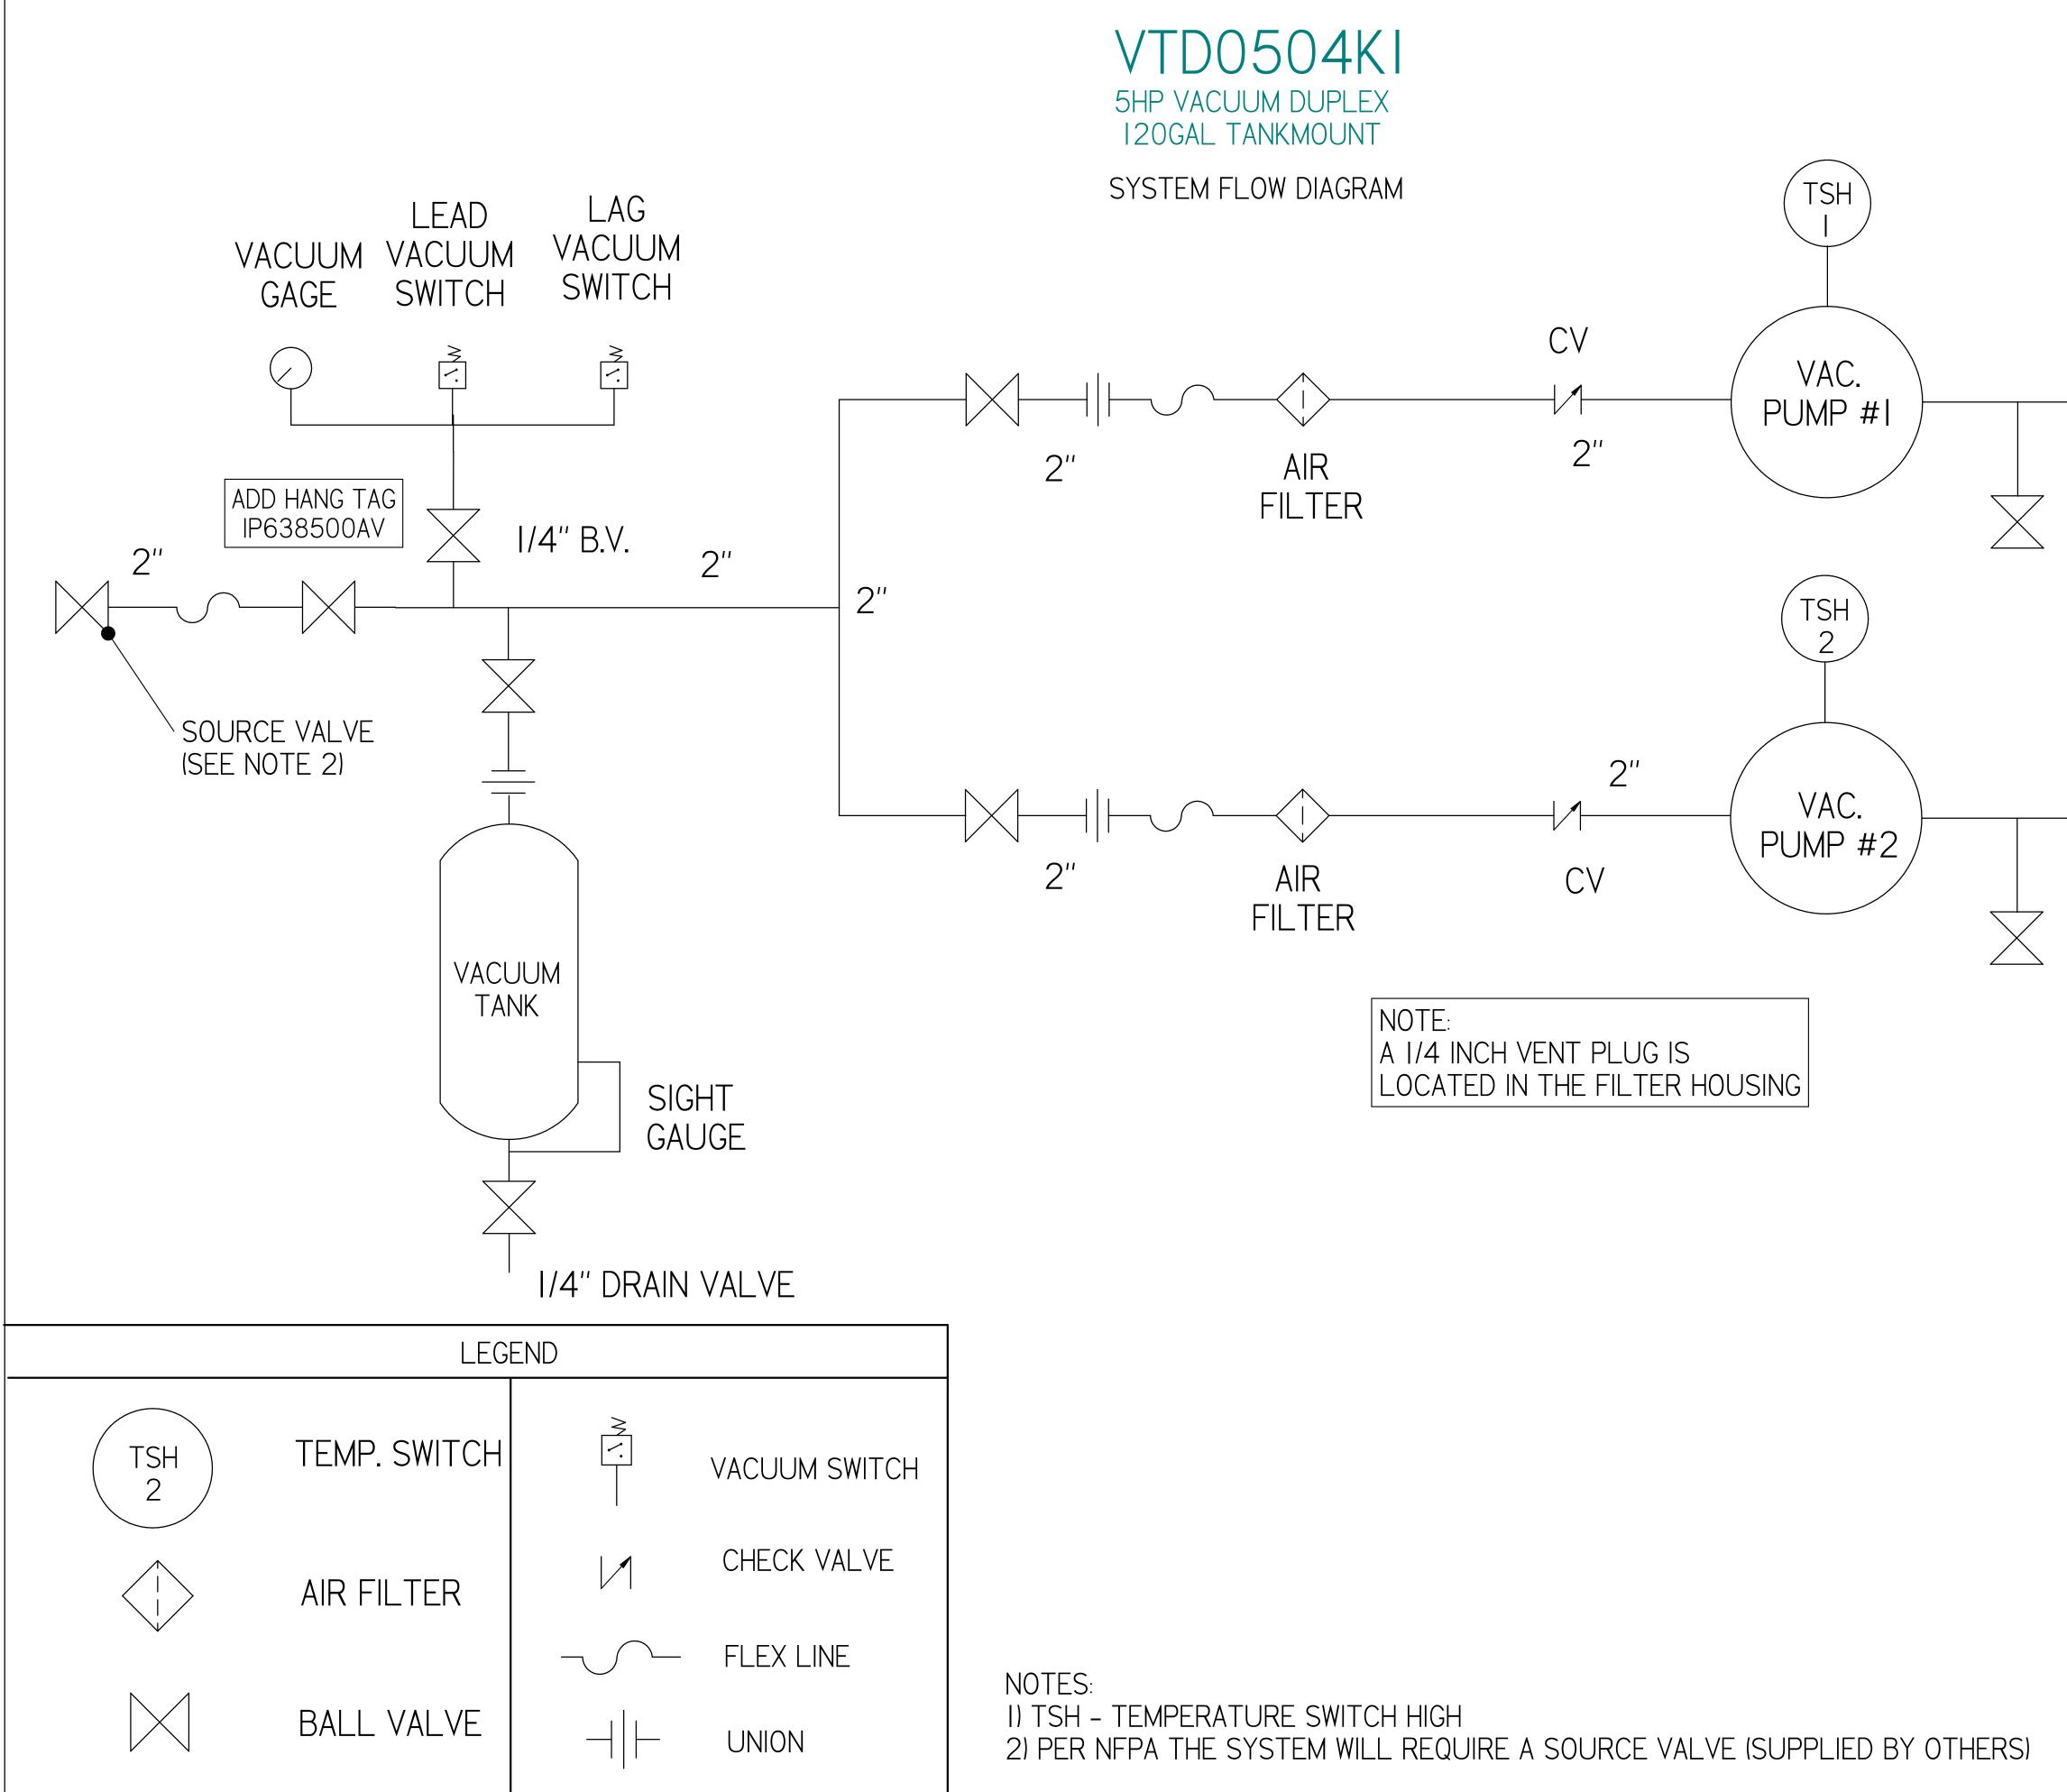

2"

DRAIN COCK

 $\gamma''$ 

DRAIN COCK

INGS TO CONFORM TO CURRENT REVISION OF THE FOLLOWING ANSI YMBOL LEGEND ANDARDS: 14.3 MULTI AND SECTIONAL VIEW DWGS Y14.5 DIMENSIONING AND TOLERANCING TOLERANCES NOT SPECIFIED DO NOT SCALE DRAWING FOR DIMENSIONS SOLID EDGE DRAWING 0.XX ± \_0 ).XXX ± SHEET 2 OF 2 INCH / ± CONFIDENTIAL DISCLOSURE This drawing is the property of POWEREX of the SCOTT FETZER COMPANY and is subject to return on deman APPROVALS ON FILE IN PLM AUTHOR SINATION DAT ts contents are confidential and must not be copied or submitted to outside parties for use or examination. ΤΑΤΑ <u> Pomerex</u> DESCRIPTION 5HP VACUUM DUPLEX 120GAL TANKMOUNT RAWING NUMBER