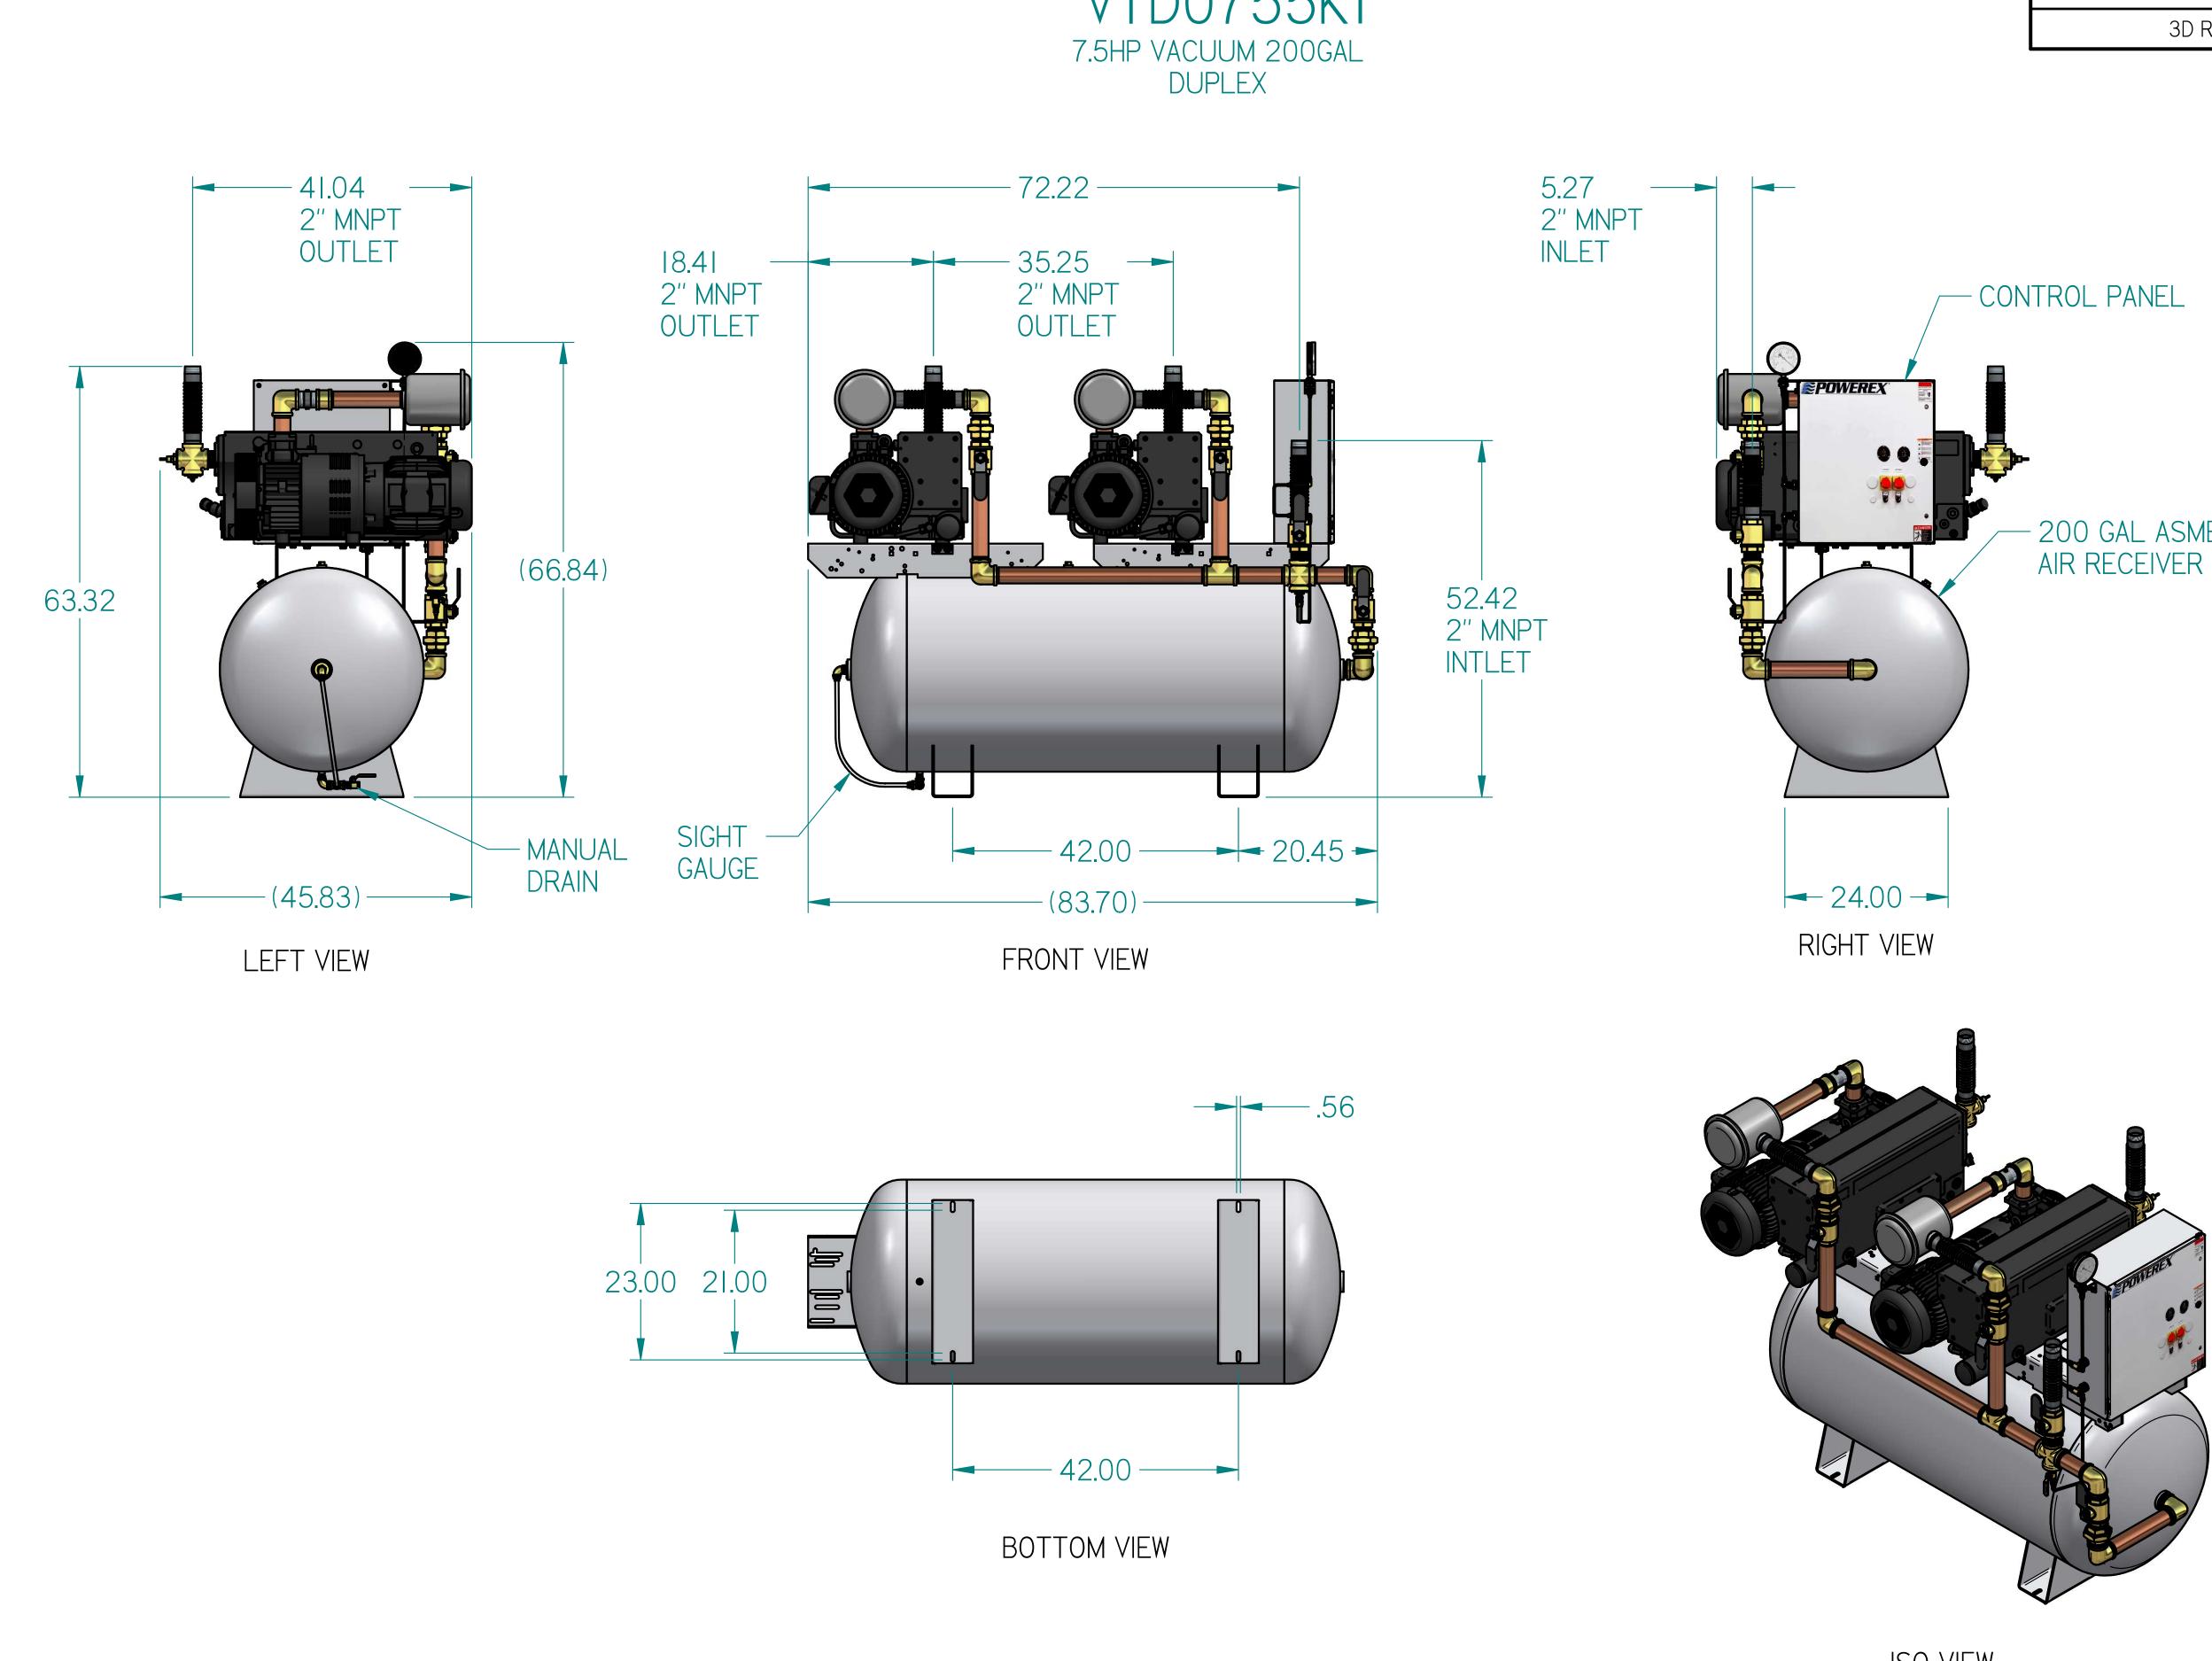

ISO VIEW

| REVISION NOTES               |          |        |
|------------------------------|----------|--------|
| DESCRIPTION                  | ECN      | PR/NOR |
| 3D RELEASE                   | PXEC026I | N/A    |
|                              |          |        |
|                              |          |        |
|                              |          |        |
| TROL PANEL                   |          |        |
|                              |          |        |
|                              |          |        |
| 200 GAL ASME<br>AIR RECEIVER |          |        |
|                              |          |        |
|                              |          |        |
|                              |          |        |
|                              |          |        |
|                              |          |        |
|                              |          |        |
|                              |          |        |
|                              |          |        |

NOTES: I. APPROXIMATE WEIGHT: 5373 Ibm 2. A MINIMUM OF 24" CLEARANCE IS RECOMMENDED AROUND THE ENTIRE UNIT. CLEARANCE FOR CONTROL PANEL SHALL BE IN ACCORDANCE WITH OSHA/NEC REQUIERMENTS. 3. SYSTEM DESIGNED IN COMPLIANCE WITH U.S. NFPA '99, LATEST EDITION.