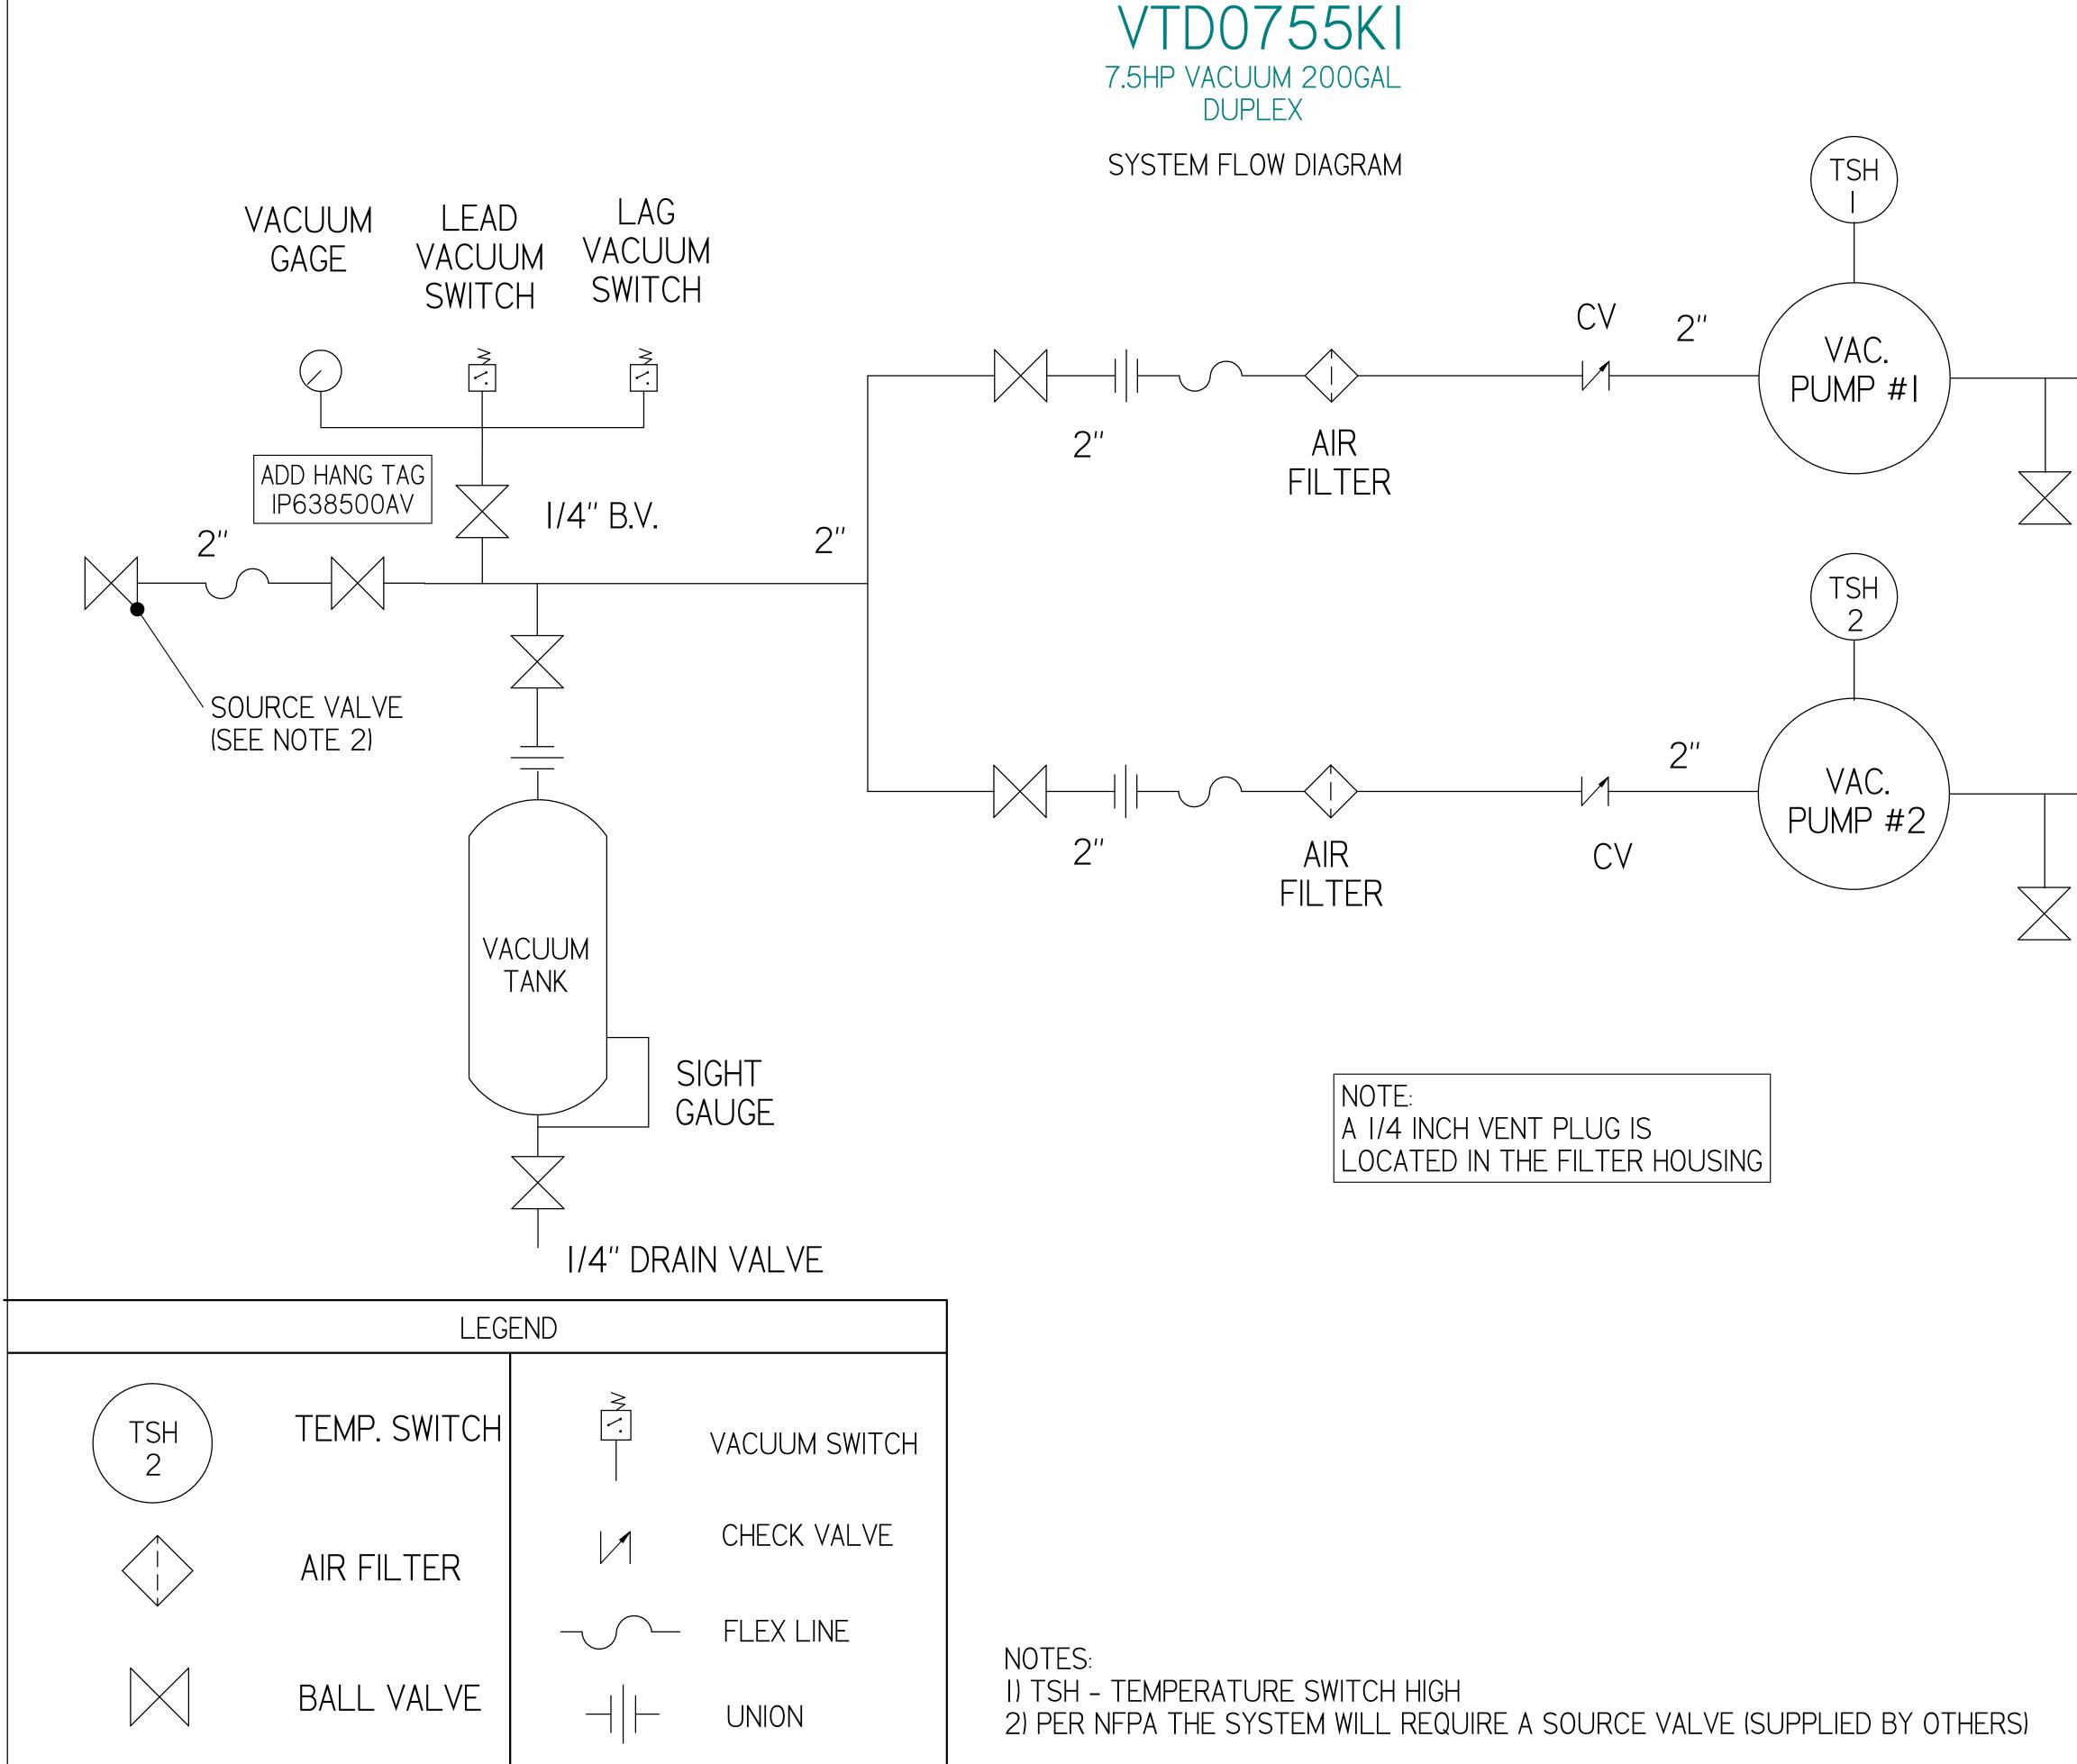

DRAIN COCK

2"

DRAIN COCK

VINGS TO CONFORM TO CURRENT REVISION OF THE FOLLOWING ANSI MBOL LEGEND ANDARDS: 14.3 MULTI AND SECTIONAL VIEW DWGS 14.5 DIMENSIONING AND TOLERANCING DO NOT SCALE DRAWING FOR DIMENSIONS TOLERANCES NOT SPECIFIED SOLID EDGE DRAWING ).XX ± \_0 ).XXX ± SHEET 2 OF 2 INCH / ± CONFIDENTIAL DISCLOSURE This drawing is the property of POWEREX of the SCOTT FETZER COMPANY and is subject to return on deman APPROVALS ON FILE IN PLM AUTHOR INATION DA ts contents are confidential and must not be copied or submitted to outside parties for use or examination. ΤΑΤΑ <u> POMEREX</u> description 7.5HP VACUUM 200GAL DUPLEX RAWING NUMBER TD0755KI