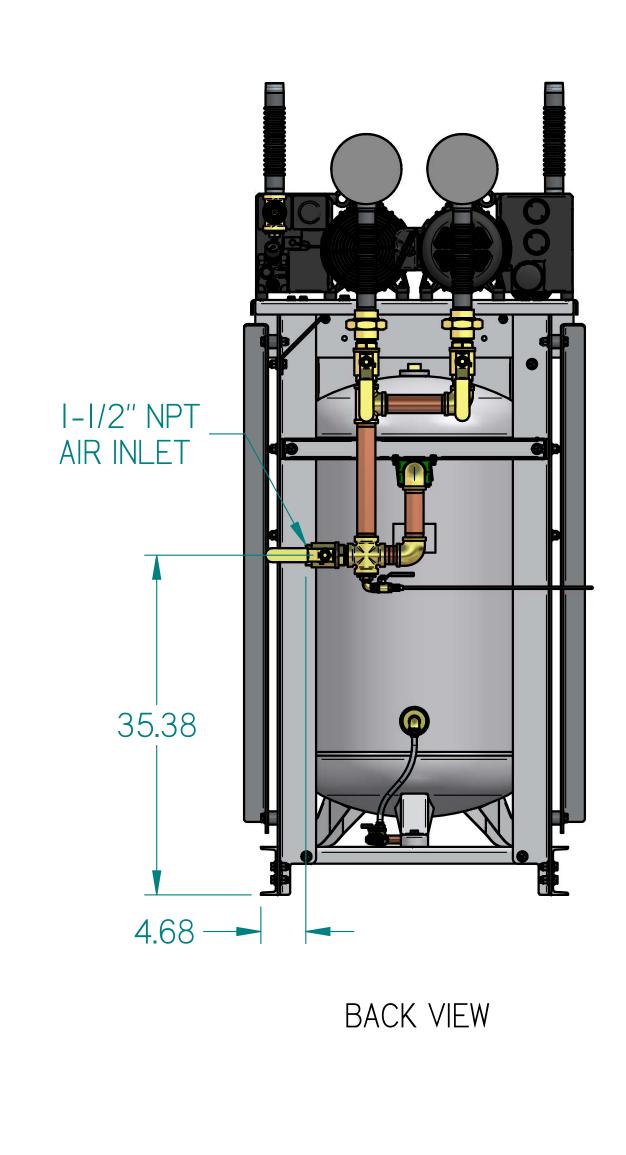

VVTD0303KI DUPLEX VACUUM 3HP 80 GAL VERT

| REVISION NOTES         |                                                                                     |                                                                                                                                                                                                             |                                                                                                                                                                                                             |  |  |  |  |  |  |
|------------------------|-------------------------------------------------------------------------------------|-------------------------------------------------------------------------------------------------------------------------------------------------------------------------------------------------------------|-------------------------------------------------------------------------------------------------------------------------------------------------------------------------------------------------------------|--|--|--|--|--|--|
| DESCRIPTION            |                                                                                     | ECN                                                                                                                                                                                                         | PR/NOR                                                                                                                                                                                                      |  |  |  |  |  |  |
| 3D RELEASE             |                                                                                     | PXEC026I                                                                                                                                                                                                    | N/A                                                                                                                                                                                                         |  |  |  |  |  |  |
| <image/> <text></text> | <image/>                                                                            |                                                                                                                                                                                                             |                                                                                                                                                                                                             |  |  |  |  |  |  |
|                        | 2. A MINIMUM OF<br>THE ENTIRE U<br>BE IN ACCORD<br>3. SYSTEM DESIG<br>LATEST EDITIO | DRAWINGS TO CONFORM TO<br>STANDARDS:<br>Y14.3 MULTI AND SECTIONAL<br>Y14.5 DIMENSIONING AND TO<br>D EDGE<br>AWING<br>INCH SHEET I OF<br>POWEREX<br>on demand.<br>hust not be<br>hination.<br>DRAWING NUMBER | ONTROL PANEL SHALL<br>REQUIERMENTS.<br>TH U.S. NFPA '99,<br>CURRENT REVISION OF THE FOLLOWING ANSI<br>VIEW DWGS<br>LERANCING<br>SCALE DRAWING FOR<br>DIMENSIONS<br>2 SCALE I:IC<br>APPROVALS ON FILE IN PLA |  |  |  |  |  |  |