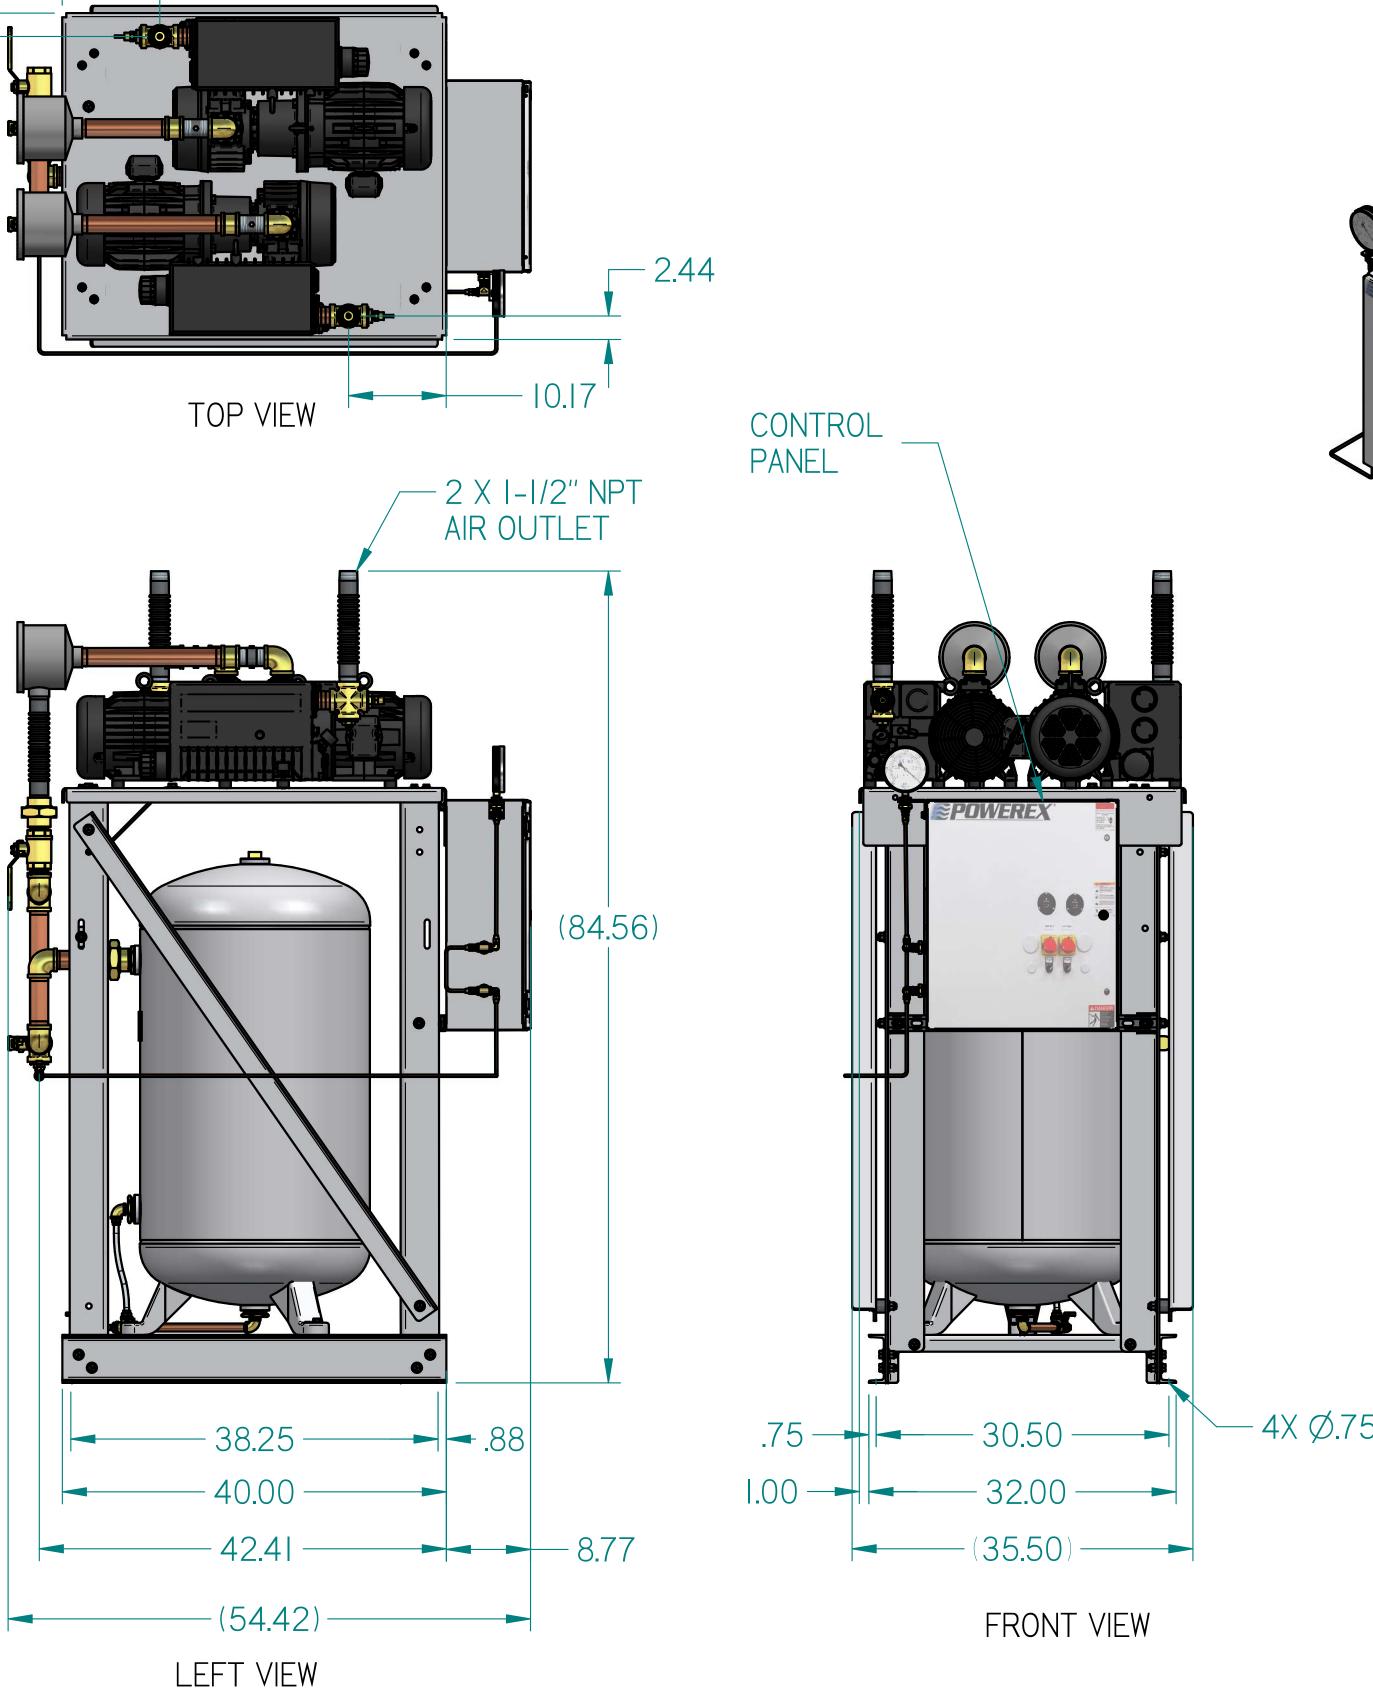

VVTD0303KI DUPLEX VACUUM 3HP 80 GAL VERT

| REVISION NOTES         |                                                                                     |                                                                                                                                                                                                             |                                                                                                                                                                                                             |  |  |  |  |  |  |
|------------------------|-------------------------------------------------------------------------------------|-------------------------------------------------------------------------------------------------------------------------------------------------------------------------------------------------------------|-------------------------------------------------------------------------------------------------------------------------------------------------------------------------------------------------------------|--|--|--|--|--|--|
| DESCRIPTION            |                                                                                     | ECN                                                                                                                                                                                                         | PR/NOR                                                                                                                                                                                                      |  |  |  |  |  |  |
| 3D RELEASE             |                                                                                     | PXEC026I                                                                                                                                                                                                    | N/A                                                                                                                                                                                                         |  |  |  |  |  |  |
| <image/> <text></text> | <image/>                                                                            |                                                                                                                                                                                                             |                                                                                                                                                                                                             |  |  |  |  |  |  |
|                        | 2. A MINIMUM OF<br>THE ENTIRE U<br>BE IN ACCORD<br>3. SYSTEM DESIG<br>LATEST EDITIO | DRAWINGS TO CONFORM TO<br>STANDARDS:<br>Y14.3 MULTI AND SECTIONAL<br>Y14.5 DIMENSIONING AND TO<br>D EDGE<br>AWING<br>INCH SHEET I OF<br>POWEREX<br>on demand.<br>hust not be<br>hination.<br>DRAWING NUMBER | ONTROL PANEL SHALL<br>REQUIERMENTS.<br>TH U.S. NFPA '99,<br>CURRENT REVISION OF THE FOLLOWING ANSI<br>VIEW DWGS<br>LERANCING<br>SCALE DRAWING FOR<br>DIMENSIONS<br>2 SCALE I:IC<br>APPROVALS ON FILE IN PLA |  |  |  |  |  |  |