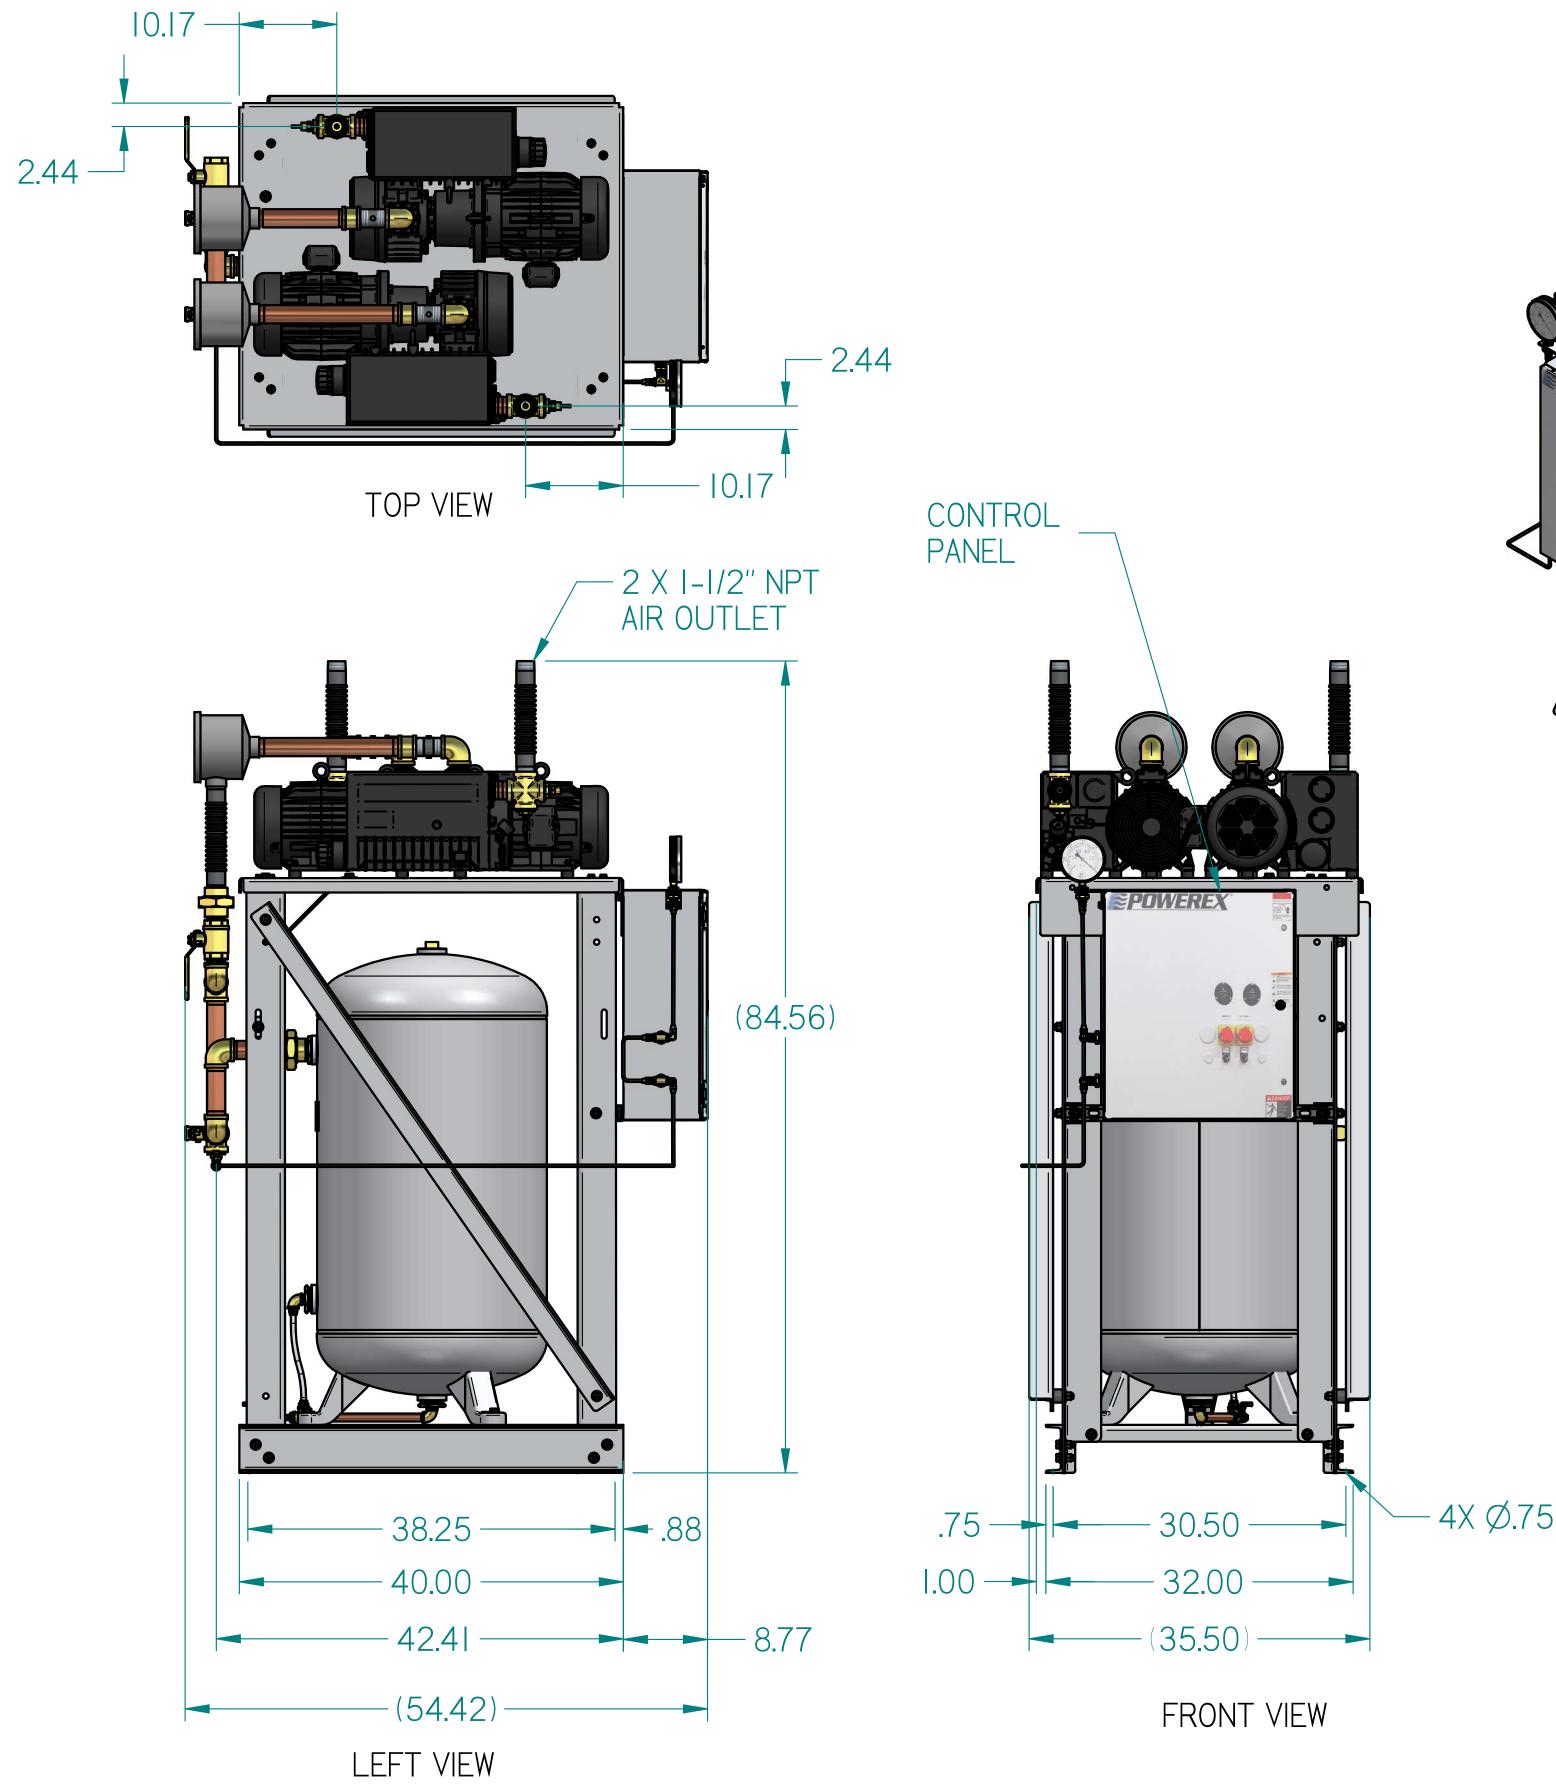

VVTD0303KI DUPLEX VACUUM 3HP 80 GAL VERT

| REVISION NOTES         |                                                                                     |                                                                                                                                                                                                             |                                                                                                                                                                                                             |  |  |  |  |  |  |
|------------------------|-------------------------------------------------------------------------------------|-------------------------------------------------------------------------------------------------------------------------------------------------------------------------------------------------------------|-------------------------------------------------------------------------------------------------------------------------------------------------------------------------------------------------------------|--|--|--|--|--|--|
| DESCRIPTION            |                                                                                     | ECN                                                                                                                                                                                                         | PR/NOR                                                                                                                                                                                                      |  |  |  |  |  |  |
| 3D RELEASE             |                                                                                     | PXEC026I                                                                                                                                                                                                    | N/A                                                                                                                                                                                                         |  |  |  |  |  |  |
| <image/> <text></text> | <image/>                                                                            |                                                                                                                                                                                                             |                                                                                                                                                                                                             |  |  |  |  |  |  |
|                        | 2. A MINIMUM OF<br>THE ENTIRE U<br>BE IN ACCORD<br>3. SYSTEM DESIG<br>LATEST EDITIO | DRAWINGS TO CONFORM TO<br>STANDARDS:<br>Y14.3 MULTI AND SECTIONAL<br>Y14.5 DIMENSIONING AND TO<br>D EDGE<br>AWING<br>INCH SHEET I OF<br>POWEREX<br>on demand.<br>hust not be<br>hination.<br>DRAWING NUMBER | ONTROL PANEL SHALL<br>REQUIERMENTS.<br>TH U.S. NFPA '99,<br>CURRENT REVISION OF THE FOLLOWING ANSI<br>VIEW DWGS<br>LERANCING<br>SCALE DRAWING FOR<br>DIMENSIONS<br>2 SCALE I:IC<br>APPROVALS ON FILE IN PLA |  |  |  |  |  |  |