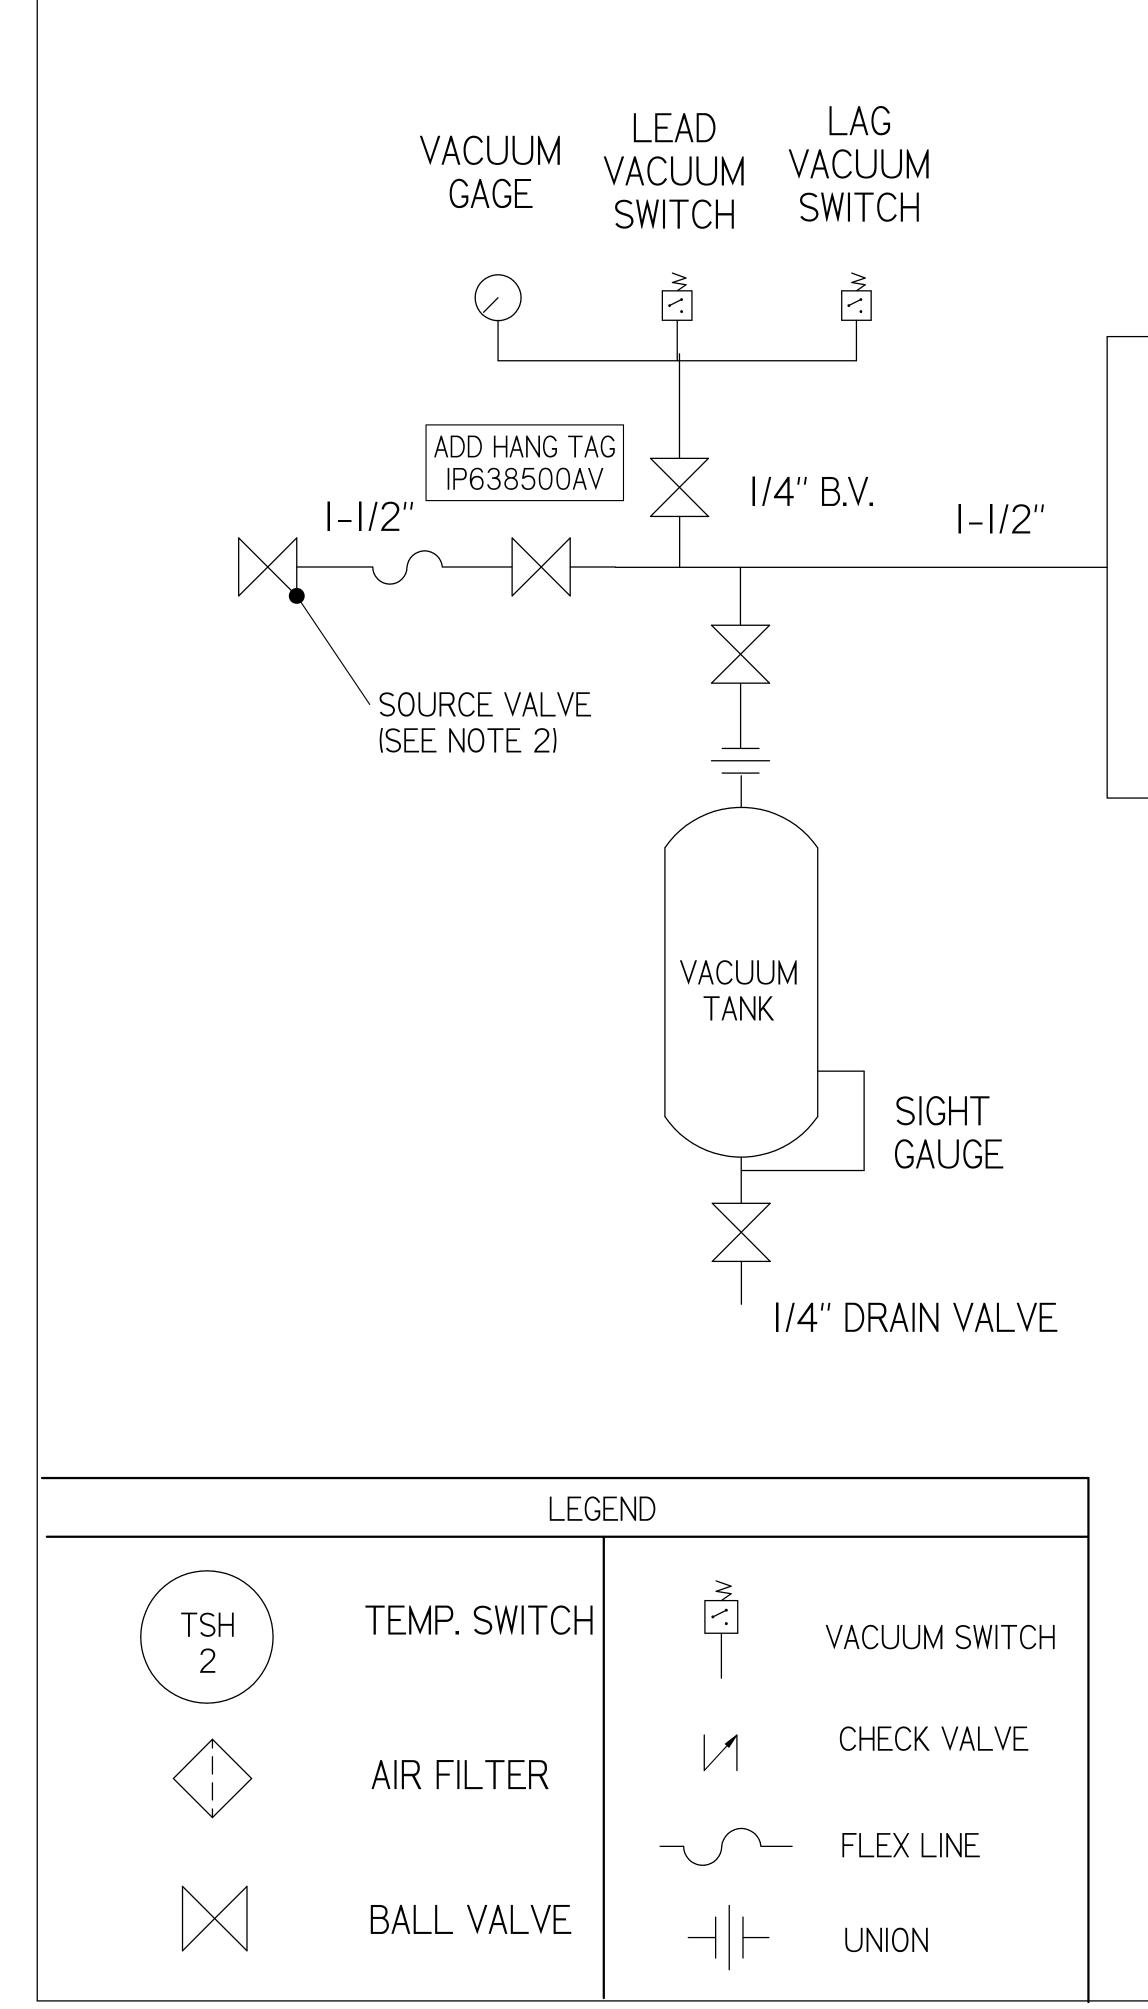

A 1/4 INCH VENT PLUG IS LOCATED IN THE FILTER HOUSING

NOTES: 1) TSH – TEMPERATURE SWITCH HIGH 2) PER NFPA THE SYSTEM WILL REQUIRE A SOURCE VALVE (SUPPLIED BY OTHERS)

| REVISION NOTES |          |        |  |  |  |  |
|----------------|----------|--------|--|--|--|--|
| DESCRIPTION    | ECN      | PR/NOR |  |  |  |  |
| 3D RELEASE     | PXEC026I | N/A    |  |  |  |  |
|                |          |        |  |  |  |  |

| SYMBOL LEG                                                                                                                                                                                                                                                     | END       |        | DRAWINGS TO CONFORM TO CURRENT REVISION OF THE FOLLOWING ANSI<br>STANDARDS:<br>Y14.3 MULTI AND SECTIONAL VIEW DWGS<br>Y14.5 DIMENSIONING AND TOLERANCING |                          |          |        |  |
|----------------------------------------------------------------------------------------------------------------------------------------------------------------------------------------------------------------------------------------------------------------|-----------|--------|----------------------------------------------------------------------------------------------------------------------------------------------------------|--------------------------|----------|--------|--|
| TOLERANCES NOT<br>SPECIFIEDSOLID EDGE<br>DRAWING0.XX ±.05                                                                                                                                                                                                      |           |        | DO NOT SCALE DRAWING FOR<br>DIMENSIONS                                                                                                                   |                          |          |        |  |
| 0.XXX ±                                                                                                                                                                                                                                                        | .005<br>I | INCH   | SHEET 2 OF 2                                                                                                                                             |                          | SCALE    | ]:]    |  |
| CONFIDENTIAL DISCLOSURE<br>This drawing is the property of POWEREX<br>of the SCOTT FETZER<br>COMPANY and is subject to return on demand.<br>Its contents are confidential and must not be<br>copied or submitted to<br>outside parties for use or examination. |           | AUTHOR | ORIGINATION DATE                                                                                                                                         | APPROVALS ON FILE IN PLM |          |        |  |
|                                                                                                                                                                                                                                                                |           | ΤΑΤΑ   | 10-01-2019                                                                                                                                               |                          |          |        |  |
| ITEM ID:                                                                                                                                                                                                                                                       |           |        |                                                                                                                                                          | PO                       | WE       | RE     |  |
| MATERIAL:                                                                                                                                                                                                                                                      |           |        | 150 PRODUCTION DRIVE, HARRISON OH 450 30<br>(888) 769-7979                                                                                               |                          |          |        |  |
| description<br>DUPLEX VACUUM 3HP 80 GAL<br>VERT                                                                                                                                                                                                                |           |        | DRAWING NUMBER<br>VVTD0303K1                                                                                                                             |                          | REVISION | D SIZE |  |