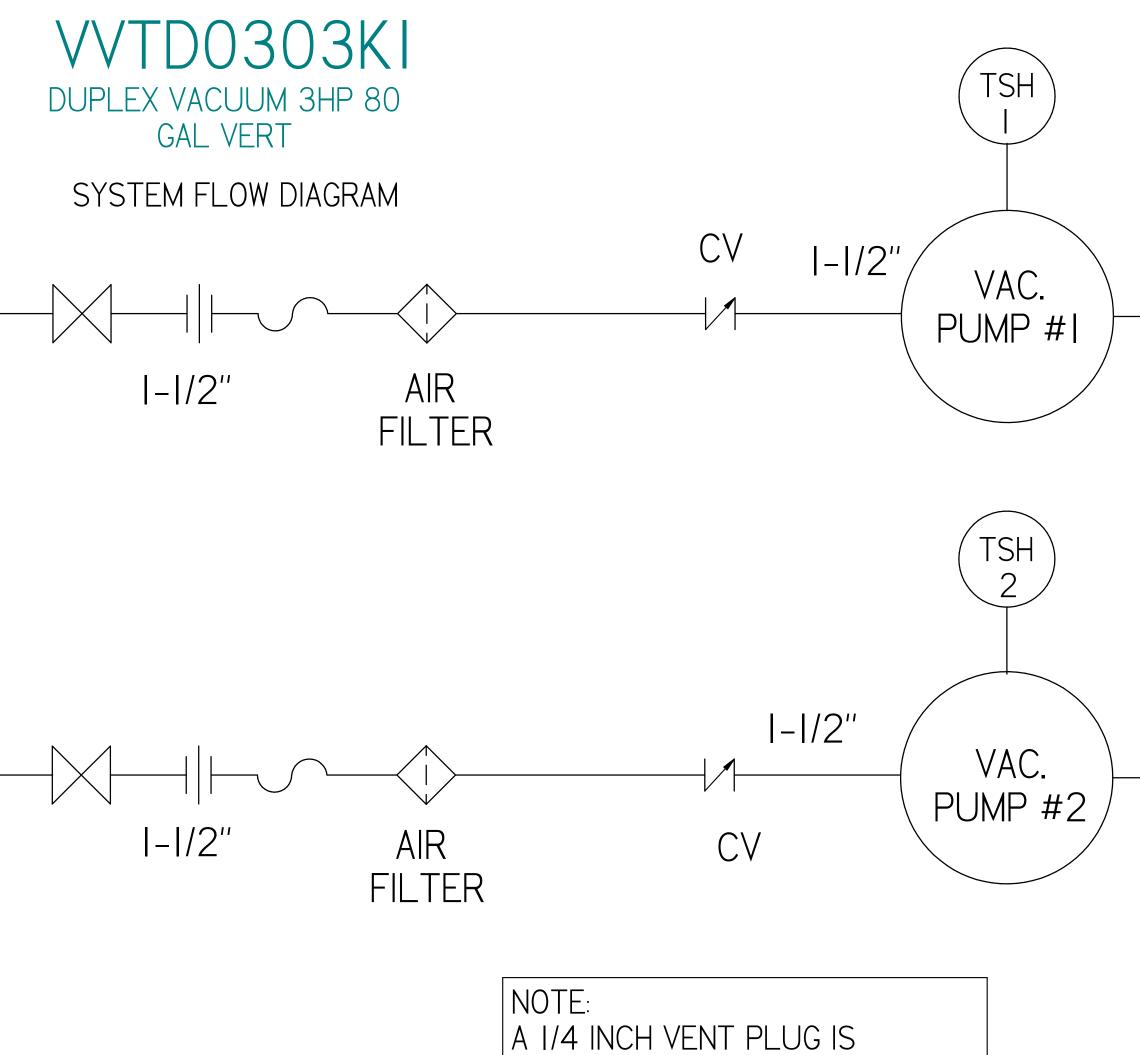

VVTD0303KI DUPLEX VACUUM 3HP 80 GAL VERT

| REVISION NOTES         |                                                                                     |                                                                                                                                                                                                             |                                                                                                                                                                                                             |  |  |  |  |  |  |
|------------------------|-------------------------------------------------------------------------------------|-------------------------------------------------------------------------------------------------------------------------------------------------------------------------------------------------------------|-------------------------------------------------------------------------------------------------------------------------------------------------------------------------------------------------------------|--|--|--|--|--|--|
| DESCRIPTION            |                                                                                     | ECN                                                                                                                                                                                                         | PR/NOR                                                                                                                                                                                                      |  |  |  |  |  |  |
| 3D RELEASE             |                                                                                     | PXEC026I                                                                                                                                                                                                    | N/A                                                                                                                                                                                                         |  |  |  |  |  |  |
| <image/> <text></text> | <image/>                                                                            |                                                                                                                                                                                                             |                                                                                                                                                                                                             |  |  |  |  |  |  |
|                        | 2. A MINIMUM OF<br>THE ENTIRE U<br>BE IN ACCORD<br>3. SYSTEM DESIG<br>LATEST EDITIO | DRAWINGS TO CONFORM TO<br>STANDARDS:<br>Y14.3 MULTI AND SECTIONAL<br>Y14.5 DIMENSIONING AND TO<br>D EDGE<br>AWING<br>INCH SHEET I OF<br>POWEREX<br>on demand.<br>hust not be<br>hination.<br>DRAWING NUMBER | ONTROL PANEL SHALL<br>REQUIERMENTS.<br>TH U.S. NFPA '99,<br>CURRENT REVISION OF THE FOLLOWING ANSI<br>VIEW DWGS<br>LERANCING<br>SCALE DRAWING FOR<br>DIMENSIONS<br>2 SCALE I:IC<br>APPROVALS ON FILE IN PLA |  |  |  |  |  |  |

A 1/4 INCH VENT PLUG IS LOCATED IN THE FILTER HOUSING

NOTES: 1) TSH – TEMPERATURE SWITCH HIGH 2) PER NFPA THE SYSTEM WILL REQUIRE A SOURCE VALVE (SUPPLIED BY OTHERS)

| REVISION NOTES |          |        |  |  |  |  |
|----------------|----------|--------|--|--|--|--|
| DESCRIPTION    | ECN      | PR/NOR |  |  |  |  |
| 3D RELEASE     | PXEC026I | N/A    |  |  |  |  |
|                |          |        |  |  |  |  |