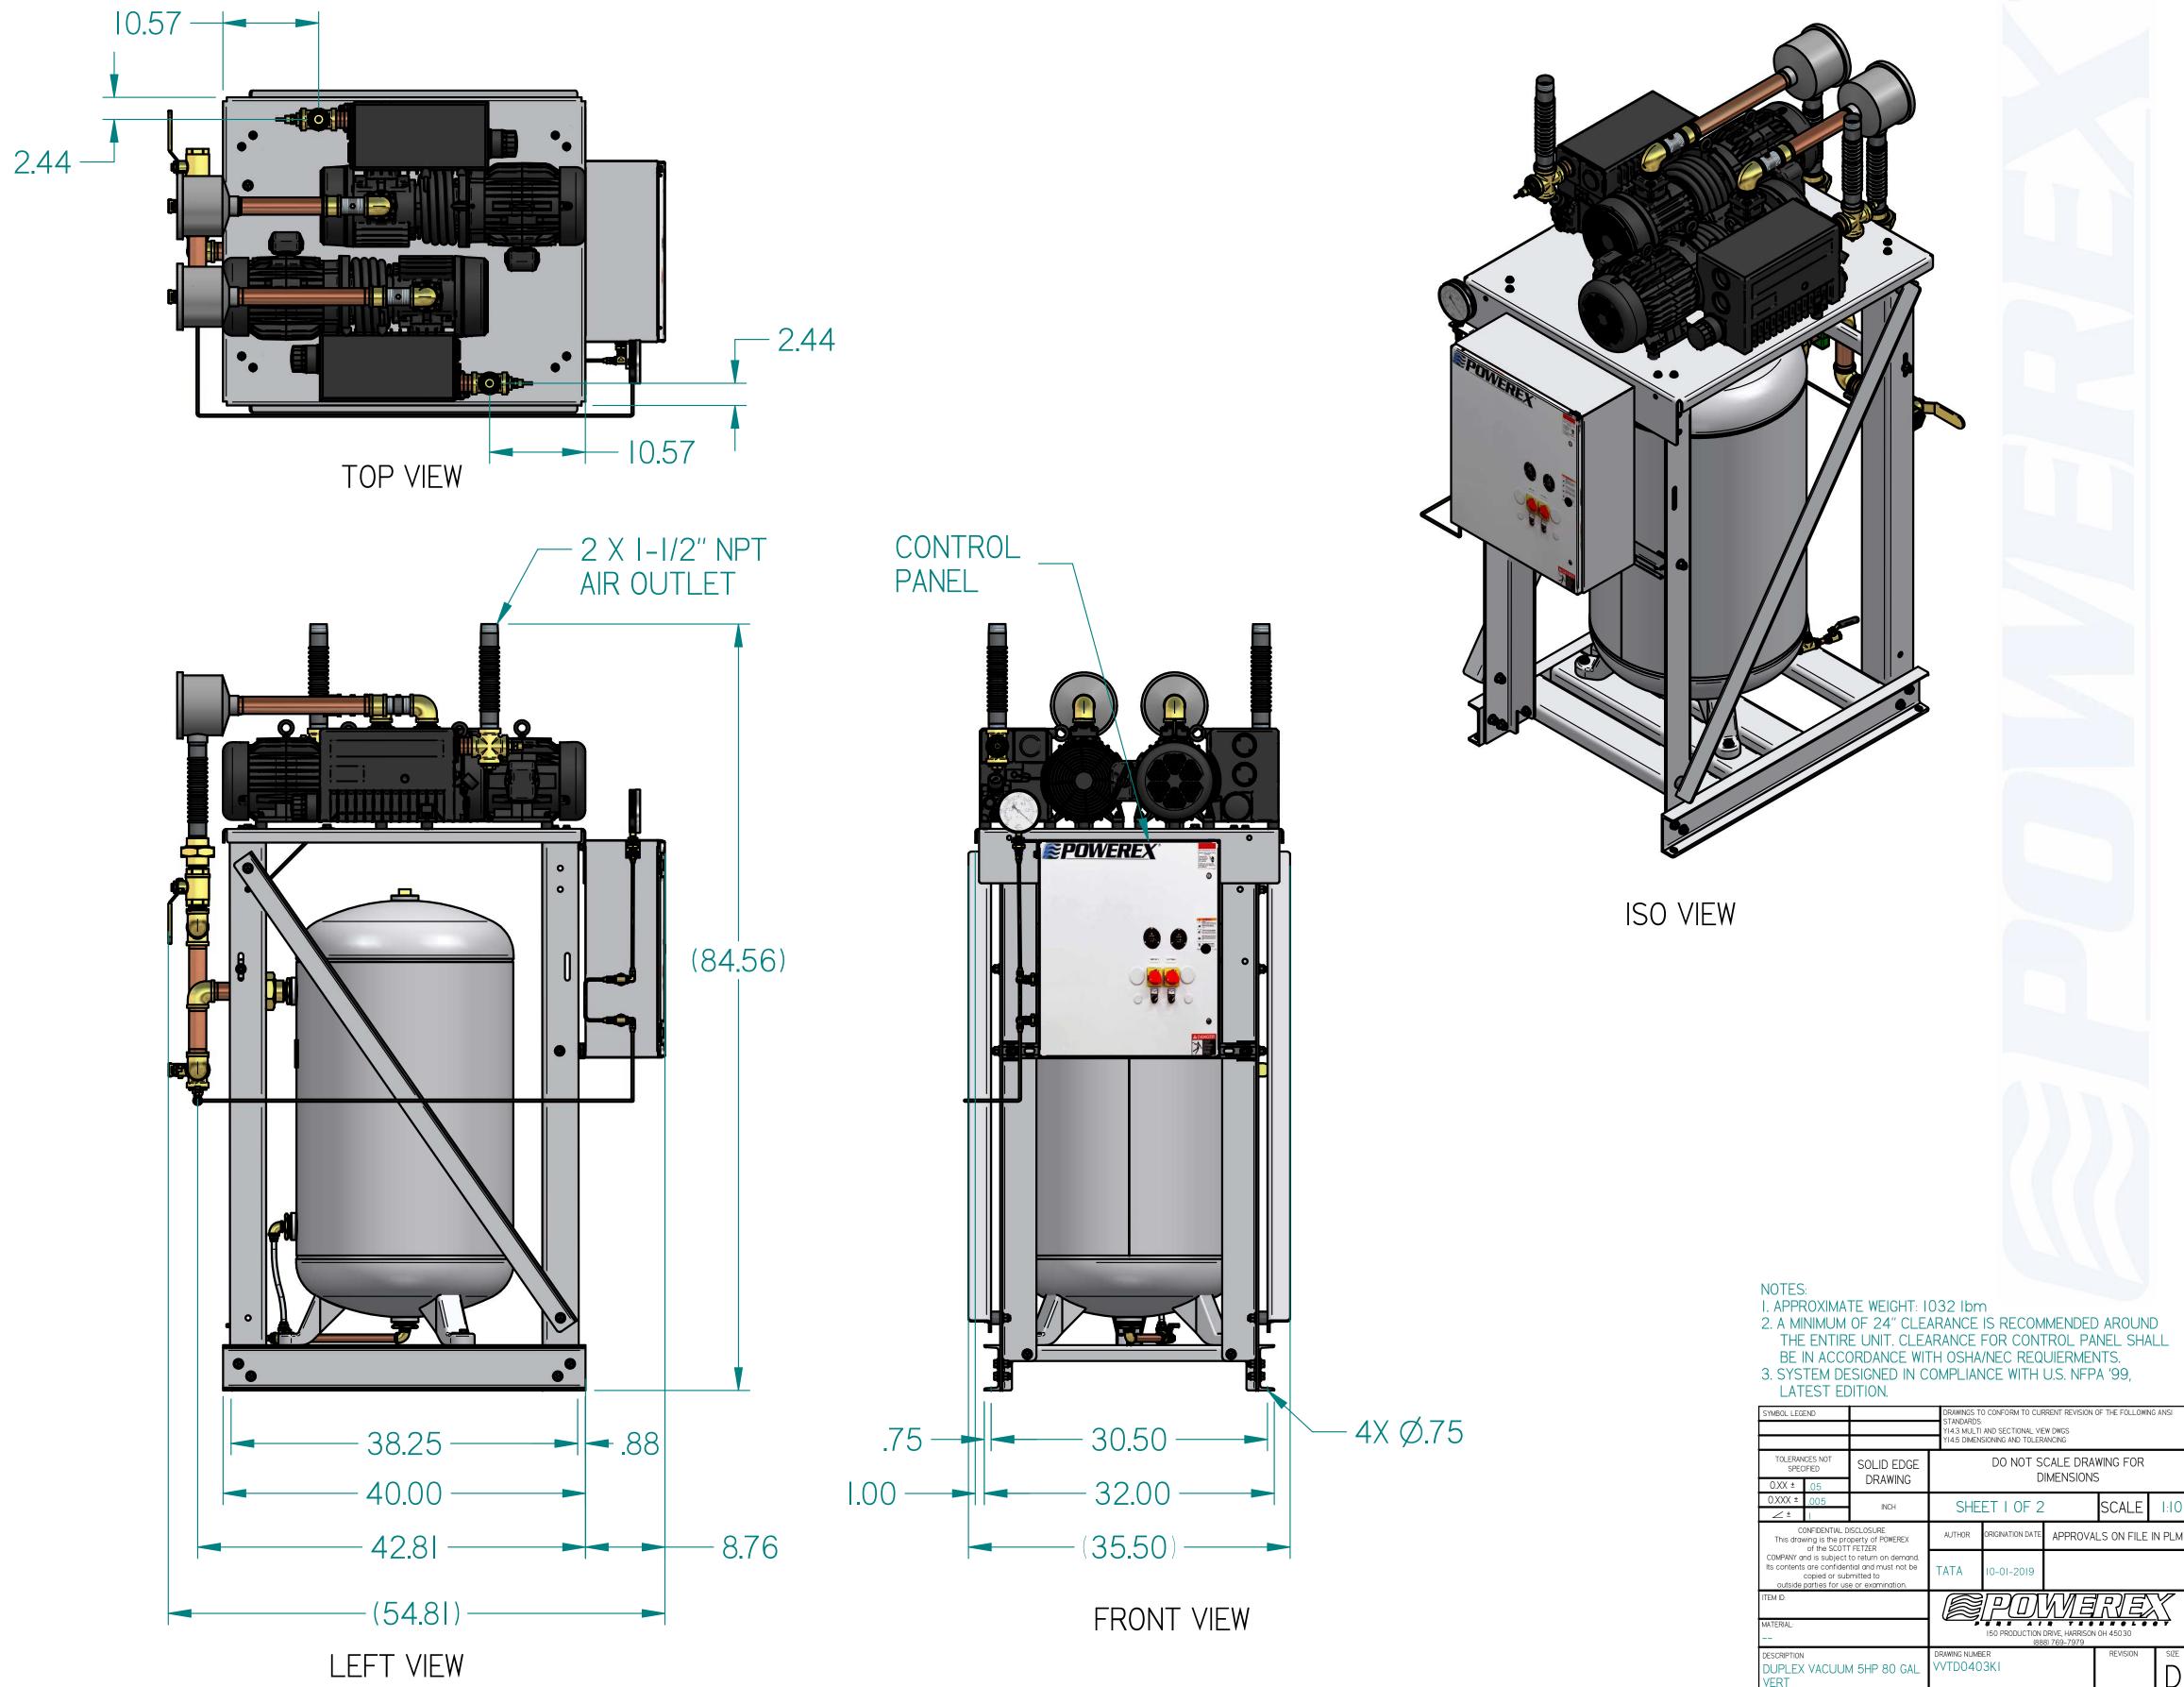

VVTD0403KI DUPLEX VACUUM 5HP 80 GAL VERT

| REVISION NOTES |          |        |  |  |
|----------------|----------|--------|--|--|
| DESCRIPTION    | ECN      | PR/NOR |  |  |
| 3D RELEASE     | PXEC026I | N/A    |  |  |
|                |          |        |  |  |
|                |          |        |  |  |

| SYMBOL LEG                                                                                                                                                        | END       |                              | DRAWINGS TO CONFORM TO CURRENT REVISION OF THE FOLLOWING ANS<br>STANDARDS:<br>Y14.3 MULTI AND SECTIONAL VIEW DWGS<br>Y14.5 DIMENSIONING AND TOLERANCING |                          |            | VG ANSI |      |
|-------------------------------------------------------------------------------------------------------------------------------------------------------------------|-----------|------------------------------|---------------------------------------------------------------------------------------------------------------------------------------------------------|--------------------------|------------|---------|------|
| TOLERANCES NOT<br>SPECIFIED<br>0.XX ± .05                                                                                                                         |           | SOLID EDGE<br>DRAWING        | DO NOT SCALE DRAWING FOR<br>DIMENSIONS                                                                                                                  |                          |            |         |      |
| 0.XXX ±                                                                                                                                                           | .005<br>I | INCH                         | SHE                                                                                                                                                     | ETIOF2                   | 2 SCALE II |         | 1:10 |
| CONFIDENTIAL DISCLOSURE<br>This drawing is the property of POWEREX<br>of the SCOTT FETZER                                                                         |           | AUTHOR                       | ORIGINATION DATE                                                                                                                                        | APPROVALS ON FILE IN PLM |            |         |      |
| COMPANY and is subject to return on demand.<br>Its contents are confidential and must not be<br>copied or submitted to<br>outside parties for use or examination. |           | TATA                         | 10-01-2019                                                                                                                                              |                          |            |         |      |
| ITEM ID:                                                                                                                                                          |           |                              | PO                                                                                                                                                      | WIE                      | RE         | X       |      |
| MATERIAL:                                                                                                                                                         |           |                              | 150 PRODUCTION DRIVE, HARRISON OH 45030<br>[888] 769-7979                                                                                               |                          |            |         |      |
| DESCRIPTION<br>DUPLEX VACUUM 5HP 80 GAL<br>VERT                                                                                                                   |           | drawing number<br>VVTD0403K1 |                                                                                                                                                         |                          | REVISION   | D SIZE  |      |

A I/4 INCH VENT PLUG IS LOCATED IN THE FILTER HOUSING

| REVISION NOTES |          |        |  |
|----------------|----------|--------|--|
| DESCRIPTION    | ECN      | PR/NOR |  |
| 3D RELEASE     | PXEC026I | N/A    |  |
|                |          |        |  |
|                |          |        |  |