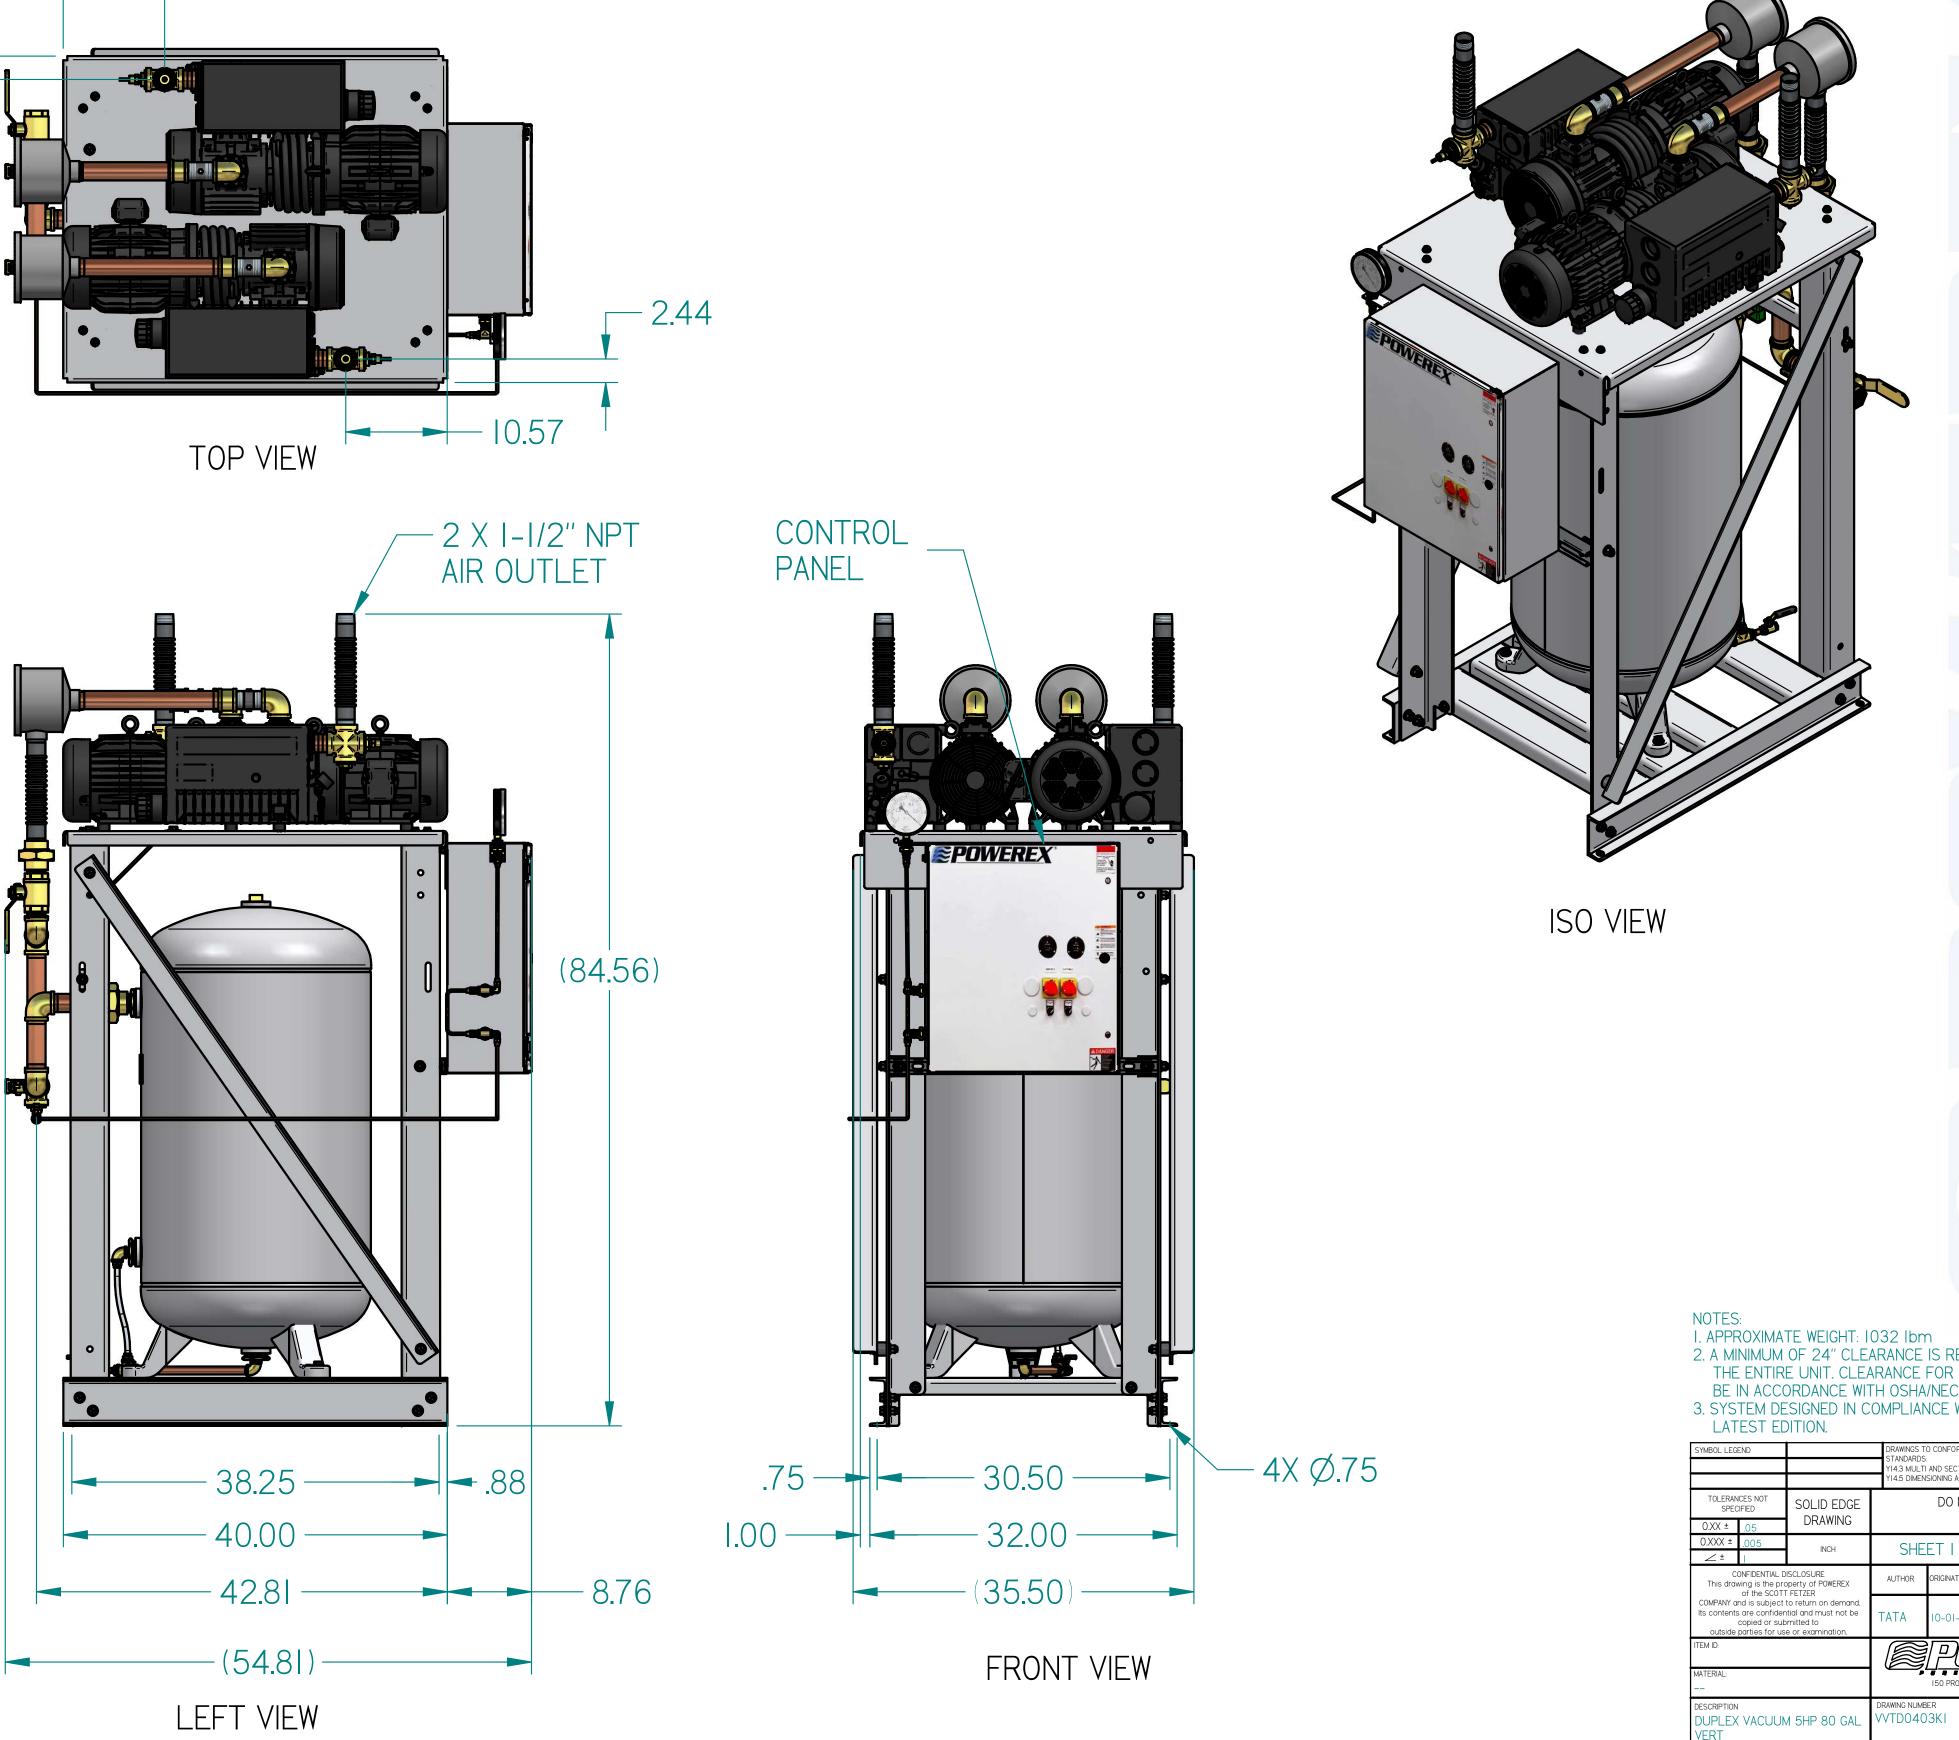

VVTD0403KI DUPLEX VACUUM 5HP 80 GAL VERT

| REVISION NOTES |          |        |  |  |
|----------------|----------|--------|--|--|
| DESCRIPTION    | ECN      | PR/NOR |  |  |
| 3D RELEASE     | PXEC026I | N/A    |  |  |
|                |          |        |  |  |
|                |          |        |  |  |

| SYMBOL LEG                                                                                                                                                        | END       |                              | DRAWINGS TO CONFORM TO CURRENT REVISION OF THE FOLLOWING ANS<br>STANDARDS:<br>Y14.3 MULTI AND SECTIONAL VIEW DWGS<br>Y14.5 DIMENSIONING AND TOLERANCING |                          |            | VG ANSI |      |
|-------------------------------------------------------------------------------------------------------------------------------------------------------------------|-----------|------------------------------|---------------------------------------------------------------------------------------------------------------------------------------------------------|--------------------------|------------|---------|------|
| TOLERANCES NOT<br>SPECIFIED<br>0.XX ± .05                                                                                                                         |           | SOLID EDGE<br>DRAWING        | DO NOT SCALE DRAWING FOR<br>DIMENSIONS                                                                                                                  |                          |            |         |      |
| 0.XXX ±                                                                                                                                                           | .005<br>I | INCH                         | SHE                                                                                                                                                     | ETIOF2                   | 2 SCALE II |         | 1:10 |
| CONFIDENTIAL DISCLOSURE<br>This drawing is the property of POWEREX<br>of the SCOTT FETZER                                                                         |           | AUTHOR                       | ORIGINATION DATE                                                                                                                                        | APPROVALS ON FILE IN PLM |            |         |      |
| COMPANY and is subject to return on demand.<br>Its contents are confidential and must not be<br>copied or submitted to<br>outside parties for use or examination. |           | TATA                         | 10-01-2019                                                                                                                                              |                          |            |         |      |
| ITEM ID:                                                                                                                                                          |           |                              | PO                                                                                                                                                      | WIE                      | RE         | X       |      |
| MATERIAL:                                                                                                                                                         |           |                              | 150 PRODUCTION DRIVE, HARRISON OH 45030<br>[888] 769-7979                                                                                               |                          |            |         |      |
| DESCRIPTION<br>DUPLEX VACUUM 5HP 80 GAL<br>VERT                                                                                                                   |           | drawing number<br>VVTD0403K1 |                                                                                                                                                         |                          | REVISION   | D SIZE  |      |

A I/4 INCH VENT PLUG IS LOCATED IN THE FILTER HOUSING

| REVISION NOTES |          |        |  |
|----------------|----------|--------|--|
| DESCRIPTION    | ECN      | PR/NOR |  |
| 3D RELEASE     | PXEC026I | N/A    |  |
|                |          |        |  |
|                |          |        |  |