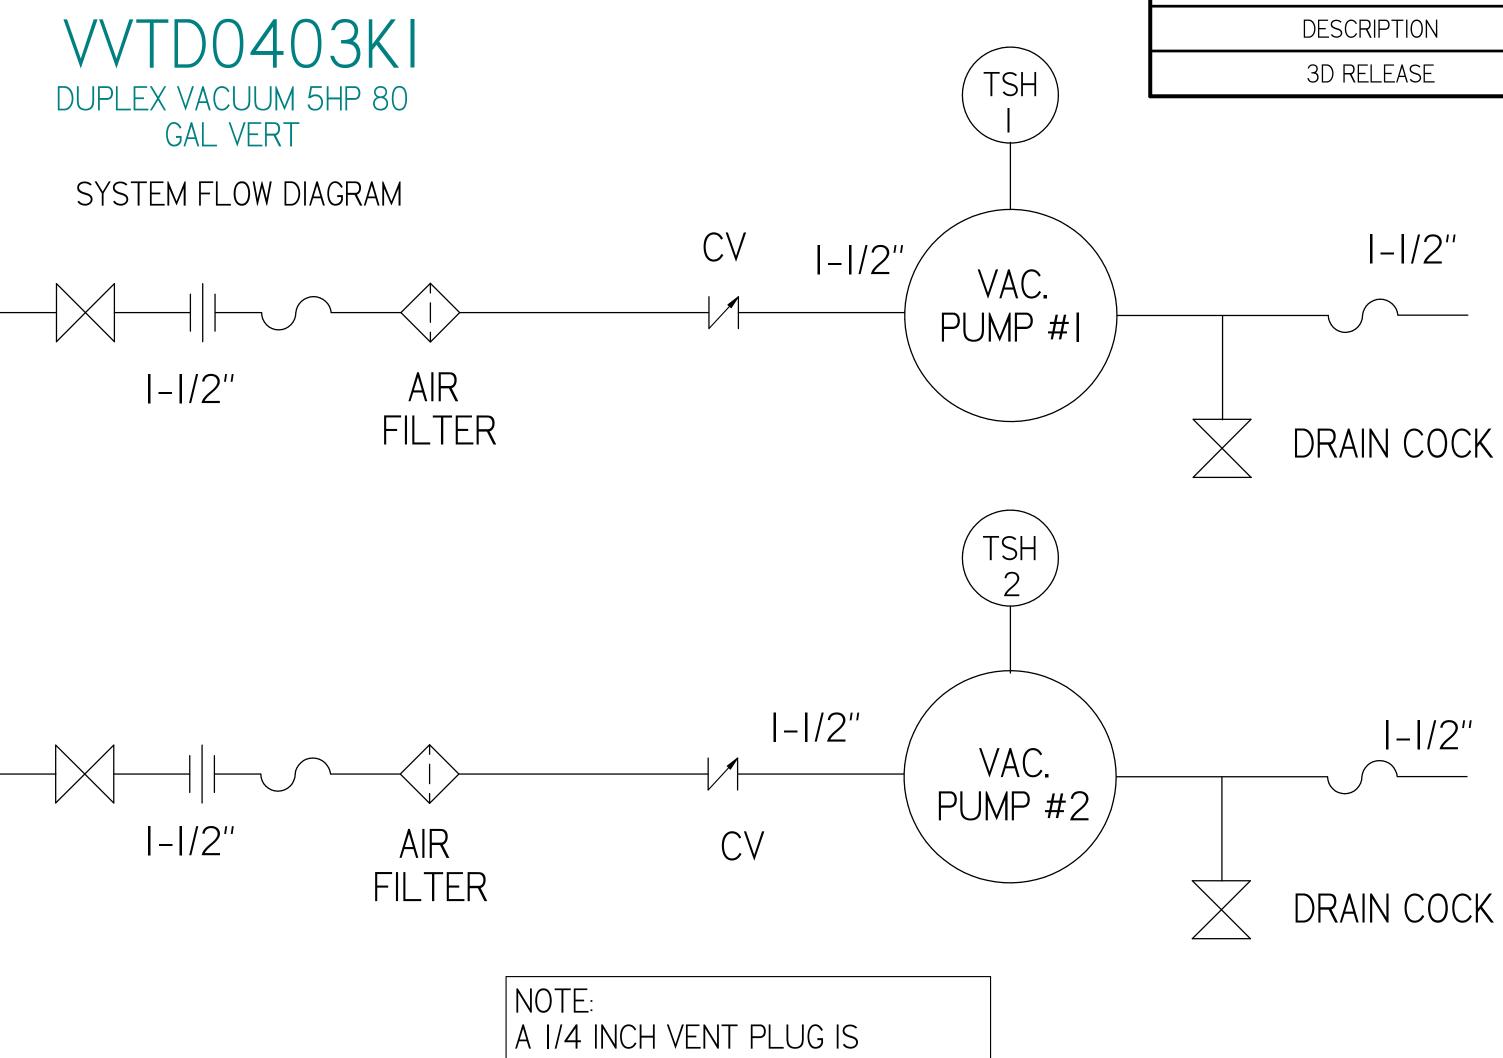

VVTD0403KI DUPLEX VACUUM 5HP 80 GAL VERT

| REVISION NOTES |          |        |  |  |
|----------------|----------|--------|--|--|
| DESCRIPTION    | ECN      | PR/NOR |  |  |
| 3D RELEASE     | PXEC026I | N/A    |  |  |
|                |          |        |  |  |
|                |          |        |  |  |

A I/4 INCH VENT PLUG IS LOCATED IN THE FILTER HOUSING

| REVISION NOTES |          |        |  |
|----------------|----------|--------|--|
| DESCRIPTION    | ECN      | PR/NOR |  |
| 3D RELEASE     | PXEC026I | N/A    |  |
|                |          |        |  |
|                |          |        |  |