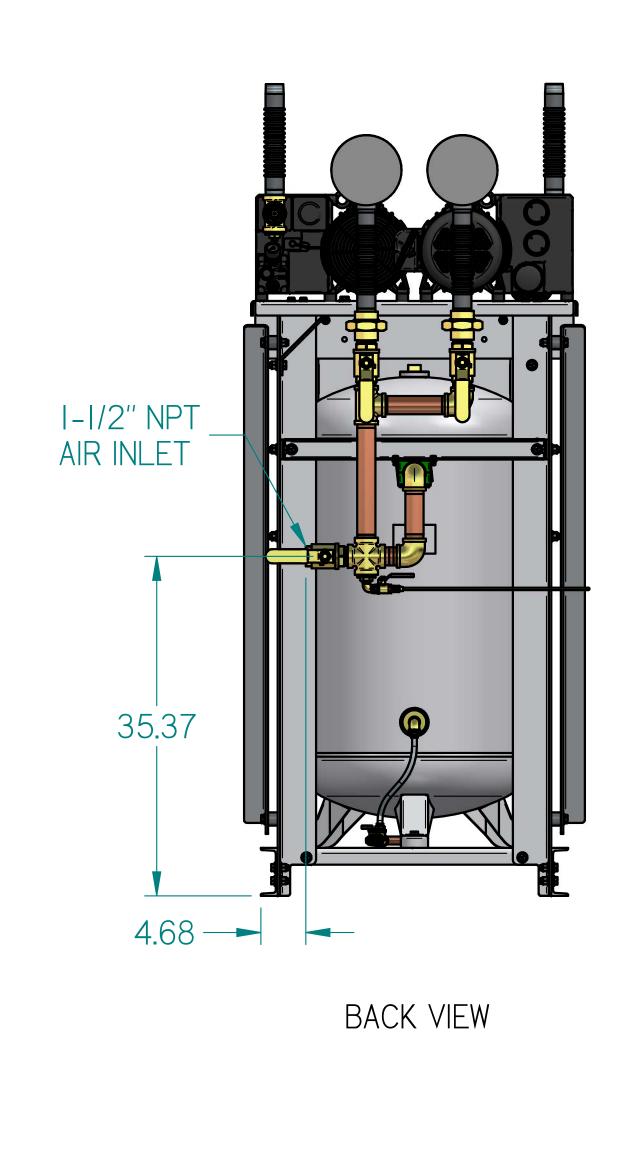

VVTD0403KI DUPLEX VACUUM 5HP 80 GAL VERT

| REVISION NOTES |          |        |  |  |
|----------------|----------|--------|--|--|
| DESCRIPTION    | ECN      | PR/NOR |  |  |
| 3D RELEASE     | PXEC026I | N/A    |  |  |
|                |          |        |  |  |
|                |          |        |  |  |

| SYMBOL LEG                                                                                                                                                        | END       |                              | DRAWINGS TO CONFORM TO CURRENT REVISION OF THE FOLLOWING ANS<br>STANDARDS:<br>Y14.3 MULTI AND SECTIONAL VIEW DWGS<br>Y14.5 DIMENSIONING AND TOLERANCING |                          |            | VG ANSI |      |
|-------------------------------------------------------------------------------------------------------------------------------------------------------------------|-----------|------------------------------|---------------------------------------------------------------------------------------------------------------------------------------------------------|--------------------------|------------|---------|------|
| TOLERANCES NOT<br>SPECIFIED<br>0.XX ± .05                                                                                                                         |           | SOLID EDGE<br>DRAWING        | DO NOT SCALE DRAWING FOR<br>DIMENSIONS                                                                                                                  |                          |            |         |      |
| 0.XXX ±                                                                                                                                                           | .005<br>I | INCH                         | SHE                                                                                                                                                     | ETIOF2                   | 2 SCALE II |         | 1:10 |
| CONFIDENTIAL DISCLOSURE<br>This drawing is the property of POWEREX<br>of the SCOTT FETZER                                                                         |           | AUTHOR                       | ORIGINATION DATE                                                                                                                                        | APPROVALS ON FILE IN PLM |            |         |      |
| COMPANY and is subject to return on demand.<br>Its contents are confidential and must not be<br>copied or submitted to<br>outside parties for use or examination. |           | TATA                         | 10-01-2019                                                                                                                                              |                          |            |         |      |
| ITEM ID:                                                                                                                                                          |           |                              | PO                                                                                                                                                      | WIE                      | RE         | X       |      |
| MATERIAL:                                                                                                                                                         |           |                              | 150 PRODUCTION DRIVE, HARRISON OH 45030<br>[888] 769-7979                                                                                               |                          |            |         |      |
| DESCRIPTION<br>DUPLEX VACUUM 5HP 80 GAL<br>VERT                                                                                                                   |           | drawing number<br>VVTD0403K1 |                                                                                                                                                         |                          | REVISION   | D SIZE  |      |