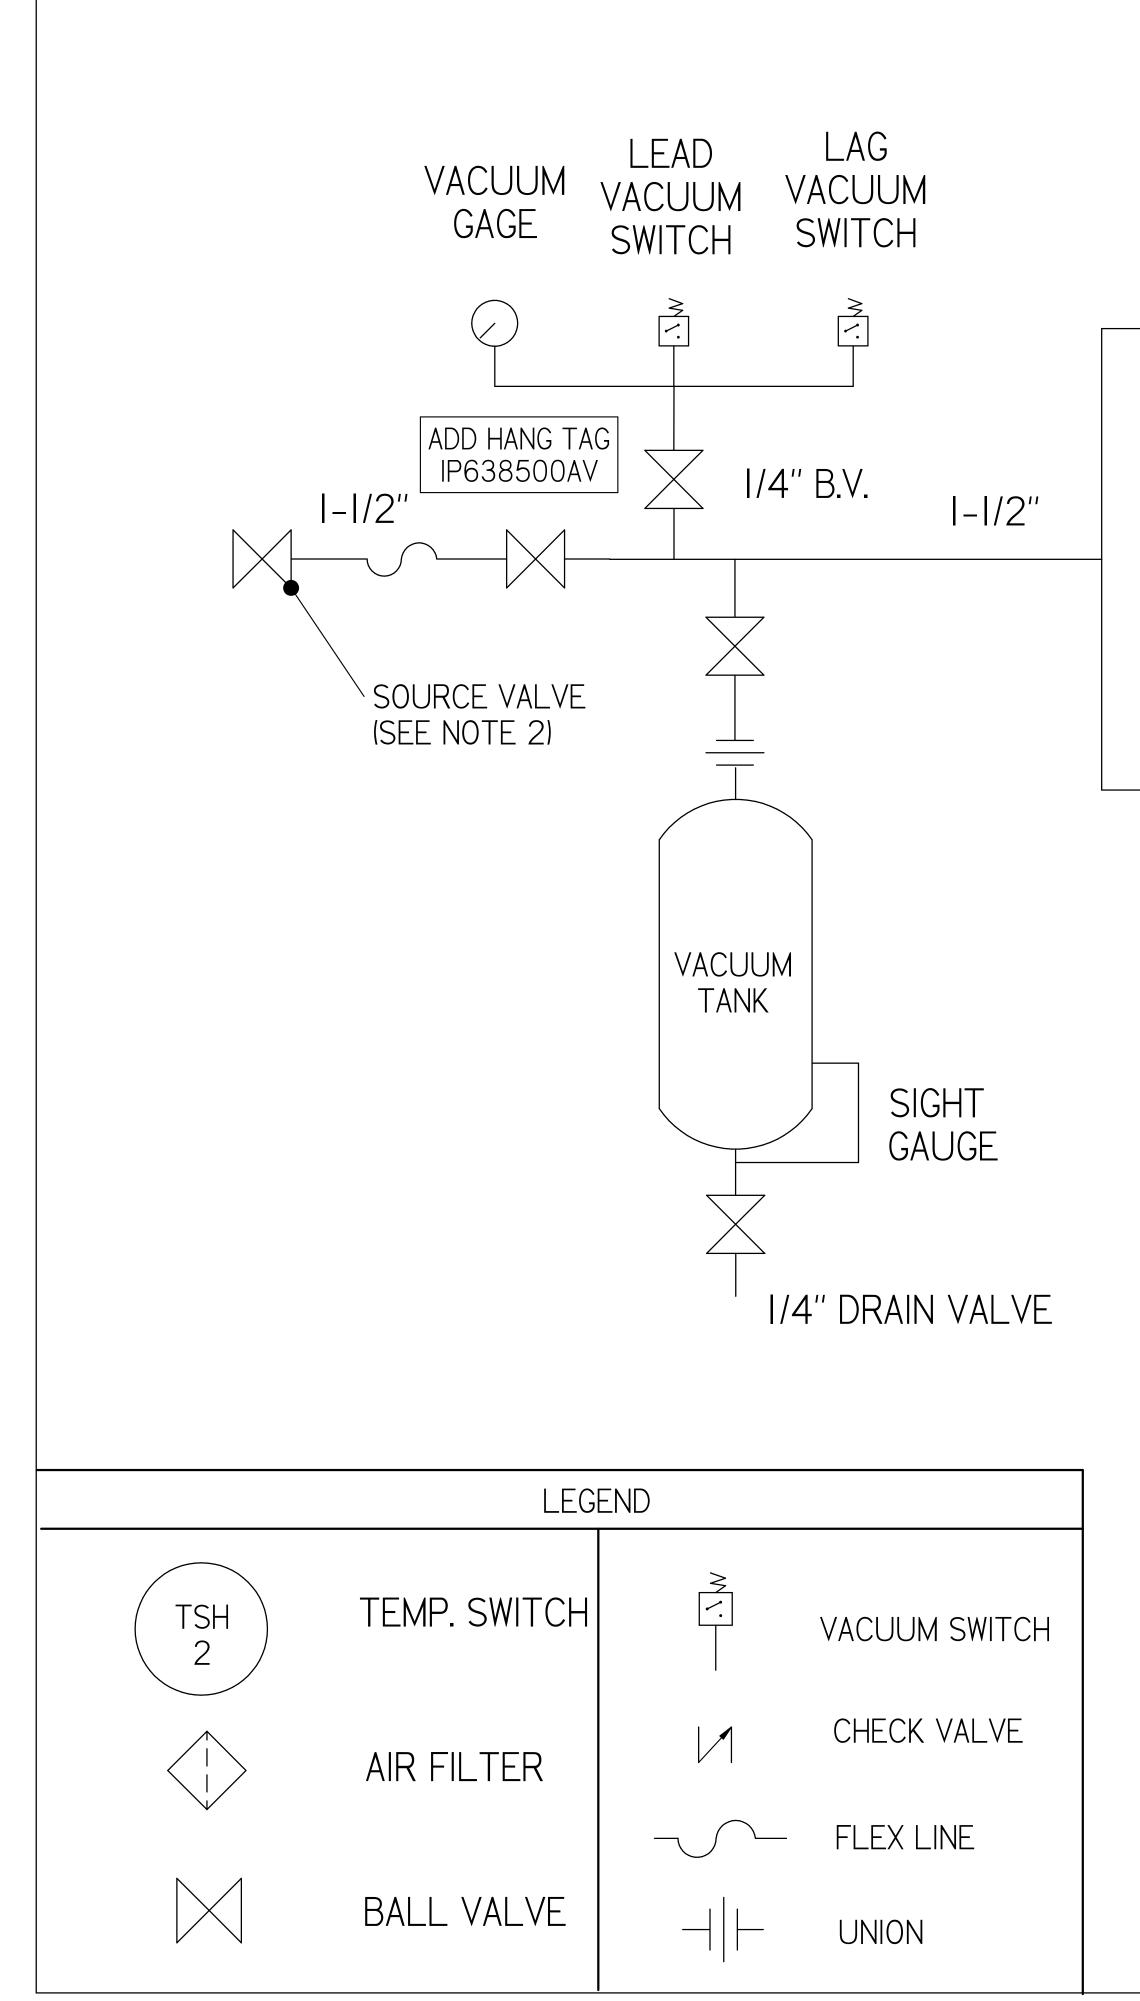

| SYMBOL LEG                                                                                                                                                                                                                                                     | END       |                                     | STANDARDS<br>YI4.3 MULT                                   | O CONFORM TO CUP<br>5:<br>11 AND SECTIONAL VIE<br>ISIONING AND TOLER | EW DWGS  | OF THE FOLLOWIN | NG ANSI |
|----------------------------------------------------------------------------------------------------------------------------------------------------------------------------------------------------------------------------------------------------------------|-----------|-------------------------------------|-----------------------------------------------------------|----------------------------------------------------------------------|----------|-----------------|---------|
| TOLERANCES NOT<br>SPECIFIED<br>0.XX ± .05                                                                                                                                                                                                                      |           | SOLID EDGE<br>DRAWING               |                                                           | DO NOT SCALE DRAWING FOR<br>DIMENSIONS                               |          |                 |         |
| 0.XXX ±                                                                                                                                                                                                                                                        | .005<br>I | INCH                                | SHEET 2 OF 2 SCALE                                        |                                                                      |          | 1:1             |         |
| CONFIDENTIAL DISCLOSURE<br>This drawing is the property of POWEREX<br>of the SCOTT FETZER<br>COMPANY and is subject to return on demand.<br>Its contents are confidential and must not be<br>copied or submitted to<br>outside parties for use or examination. |           | AUTHOR                              | ORIGINATION DATE                                          | APPROVALS ON FILE IN PLM                                             |          |                 |         |
|                                                                                                                                                                                                                                                                |           | ntial and must not be<br>omitted to | TATA                                                      | 10-01-2019                                                           |          |                 |         |
| ITEM ID:                                                                                                                                                                                                                                                       |           |                                     | PD                                                        | WIE                                                                  | RE       |                 |         |
| MATERIAL:<br>                                                                                                                                                                                                                                                  |           |                                     | 150 PRODUCTION DRIVE, HARRISON OH 45030<br>(888) 769-7979 |                                                                      |          |                 |         |
| DESCRIPTION<br>DUPLEX VACUUM 5HP 80 GAL<br>VERT                                                                                                                                                                                                                |           | DRAWING NUME                        |                                                           |                                                                      | REVISION | D SIZE          |         |