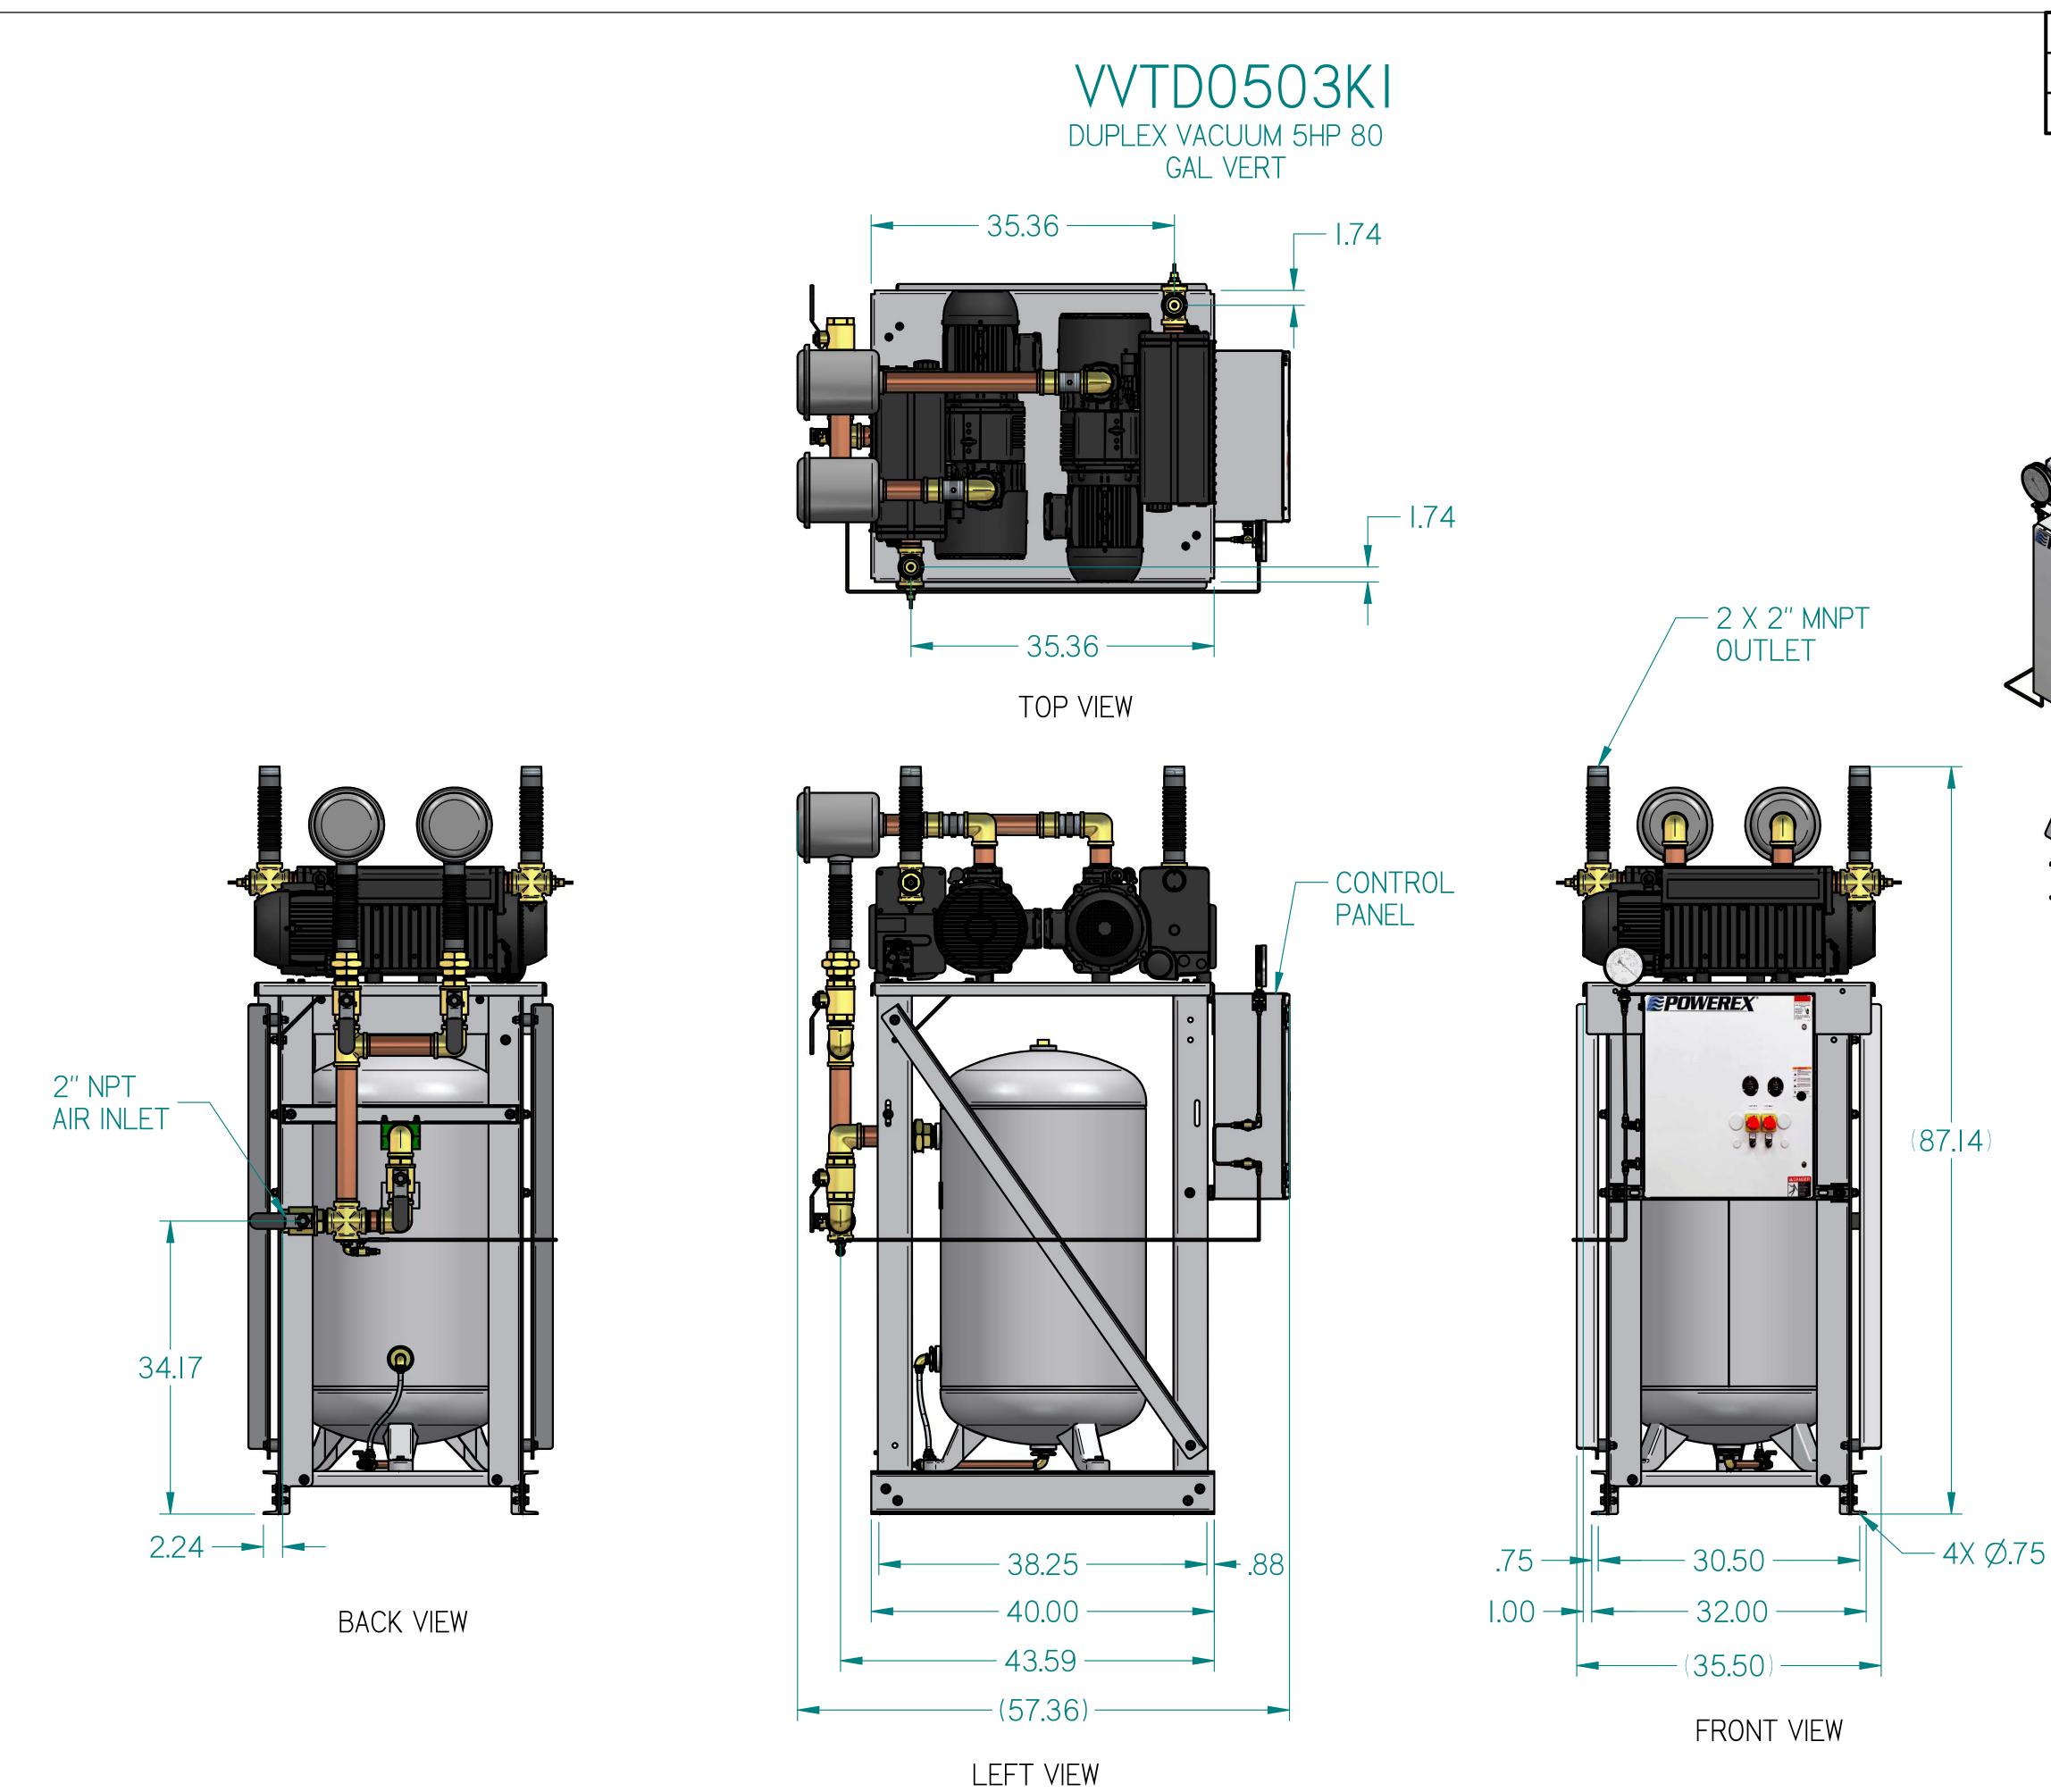

|             | REVISION NOTES                                                                                                                                                                                                                                                                                                                                                                                                                                                                                                                                                                                   |                                                                                                                                                                                                                                                                                                     |                                                                                                                                                                                                          |
|-------------|--------------------------------------------------------------------------------------------------------------------------------------------------------------------------------------------------------------------------------------------------------------------------------------------------------------------------------------------------------------------------------------------------------------------------------------------------------------------------------------------------------------------------------------------------------------------------------------------------|-----------------------------------------------------------------------------------------------------------------------------------------------------------------------------------------------------------------------------------------------------------------------------------------------------|----------------------------------------------------------------------------------------------------------------------------------------------------------------------------------------------------------|
| DESCRIPTION |                                                                                                                                                                                                                                                                                                                                                                                                                                                                                                                                                                                                  | ECN                                                                                                                                                                                                                                                                                                 | PR/NOR                                                                                                                                                                                                   |
| 3D RELEASE  | P:                                                                                                                                                                                                                                                                                                                                                                                                                                                                                                                                                                                               | XEC026I                                                                                                                                                                                                                                                                                             | N/A                                                                                                                                                                                                      |
| <image/>    |                                                                                                                                                                                                                                                                                                                                                                                                                                                                                                                                                                                                  |                                                                                                                                                                                                                                                                                                     |                                                                                                                                                                                                          |
|             | NOTES:<br>I. APPROXIMATE WEIGHT<br>2. A MINIMUM OF 24" CL<br>THE ENTIRE UNIT. CL<br>BE IN ACCORDANCE<br>3. SYSTEM DESIGNED IN<br>LATEST EDITION.<br>SYMBOL LEGEND<br>TOLERANCES NOT<br>SPECIFIED<br>OXX ± .05<br>OXX ± .05<br>OXX ± .05<br>INCH<br>CONFIDENTIAL DISCLOSURE<br>This drawing is the property of POWEREX<br>of the SCOTT FEIZER<br>COMPANY and is subject to return on demand<br>Its contents are confidential and must not be<br>copied or submitted to<br>outside parties for use or examination.<br>ITEM ID:<br>MATERIAL:<br><br>DESCRIPTION<br>DUPLEX VACUUM 5HP 80 GAL<br>VERT | LEARANCE IS RECO<br>LEARANCE FOR CO<br>WITH OSHA/NEC RE<br>I COMPLIANCE WITH<br>DRAWINGS TO CONFORM TO C<br>STANDARDS:<br>Y14.3 MULTI AND SECTIONAL<br>Y14.5 DIMENSIONING AND TOL<br>E DO NOT<br>SHEET I OF<br>AUTHOR ORIGINATION DA<br>AUTHOR ORIGINATION DA<br>I TATA IO-01-201<br>DRAWING NUMBER | NTROL PANEL SHALL<br>QUIERMENTS.<br>H U.S. NFPA '99,<br>URRENT REVISION OF THE FOLLOWING ANSI<br>VIEW DWGS<br>ERANCING<br>SCALE DRAWING FOR<br>DIMENSIONS<br>2 SCALE I:IC<br>TE APPROVALS ON FILE IN PLM |