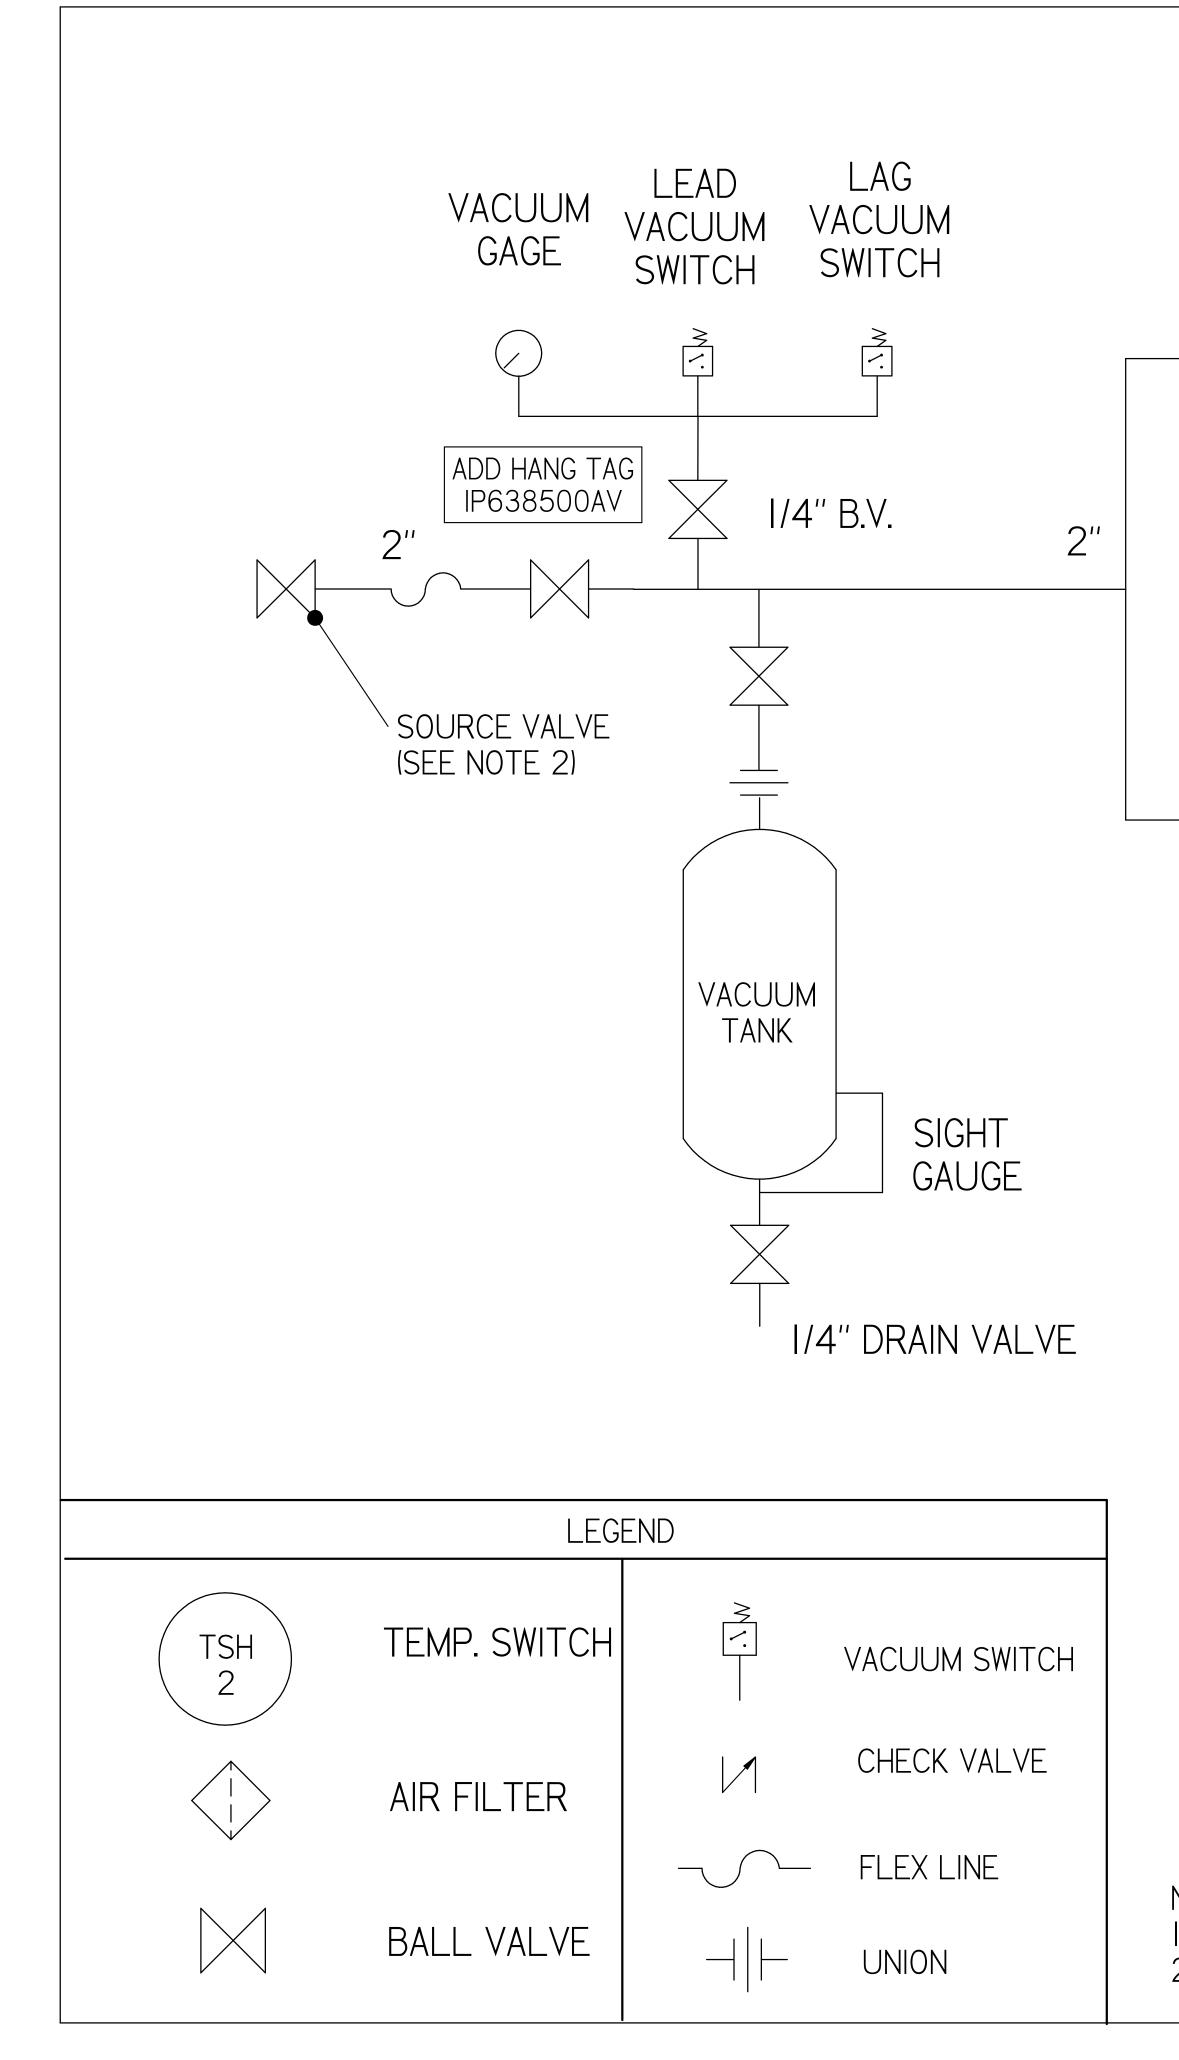

|             | REVISION NOTES                                                                                                                                                                                                                                                                                                                                                                                                                                                                                                                                                                                   |                                                                                                                                                                                                                                                                                                     |                                                                                                                                                                                                          |
|-------------|--------------------------------------------------------------------------------------------------------------------------------------------------------------------------------------------------------------------------------------------------------------------------------------------------------------------------------------------------------------------------------------------------------------------------------------------------------------------------------------------------------------------------------------------------------------------------------------------------|-----------------------------------------------------------------------------------------------------------------------------------------------------------------------------------------------------------------------------------------------------------------------------------------------------|----------------------------------------------------------------------------------------------------------------------------------------------------------------------------------------------------------|
| DESCRIPTION |                                                                                                                                                                                                                                                                                                                                                                                                                                                                                                                                                                                                  | ECN                                                                                                                                                                                                                                                                                                 | PR/NOR                                                                                                                                                                                                   |
| 3D RELEASE  | P:                                                                                                                                                                                                                                                                                                                                                                                                                                                                                                                                                                                               | XEC026I                                                                                                                                                                                                                                                                                             | N/A                                                                                                                                                                                                      |
| <image/>    |                                                                                                                                                                                                                                                                                                                                                                                                                                                                                                                                                                                                  |                                                                                                                                                                                                                                                                                                     |                                                                                                                                                                                                          |
|             | NOTES:<br>I. APPROXIMATE WEIGHT<br>2. A MINIMUM OF 24" CL<br>THE ENTIRE UNIT. CL<br>BE IN ACCORDANCE<br>3. SYSTEM DESIGNED IN<br>LATEST EDITION.<br>SYMBOL LEGEND<br>TOLERANCES NOT<br>SPECIFIED<br>OXX ± .05<br>OXX ± .05<br>OXX ± .05<br>INCH<br>CONFIDENTIAL DISCLOSURE<br>This drawing is the property of POWEREX<br>of the SCOTT FEIZER<br>COMPANY and is subject to return on demand<br>Its contents are confidential and must not be<br>copied or submitted to<br>outside parties for use or examination.<br>ITEM ID:<br>MATERIAL:<br><br>DESCRIPTION<br>DUPLEX VACUUM 5HP 80 GAL<br>VERT | LEARANCE IS RECO<br>LEARANCE FOR CO<br>WITH OSHA/NEC RE<br>I COMPLIANCE WITH<br>DRAWINGS TO CONFORM TO C<br>STANDARDS:<br>Y14.3 MULTI AND SECTIONAL<br>Y14.5 DIMENSIONING AND TOL<br>E DO NOT<br>SHEET I OF<br>AUTHOR ORIGINATION DA<br>AUTHOR ORIGINATION DA<br>I TATA IO-01-201<br>DRAWING NUMBER | NTROL PANEL SHALL<br>QUIERMENTS.<br>H U.S. NFPA '99,<br>URRENT REVISION OF THE FOLLOWING ANSI<br>VIEW DWGS<br>ERANCING<br>SCALE DRAWING FOR<br>DIMENSIONS<br>2 SCALE I:IC<br>TE APPROVALS ON FILE IN PLM |