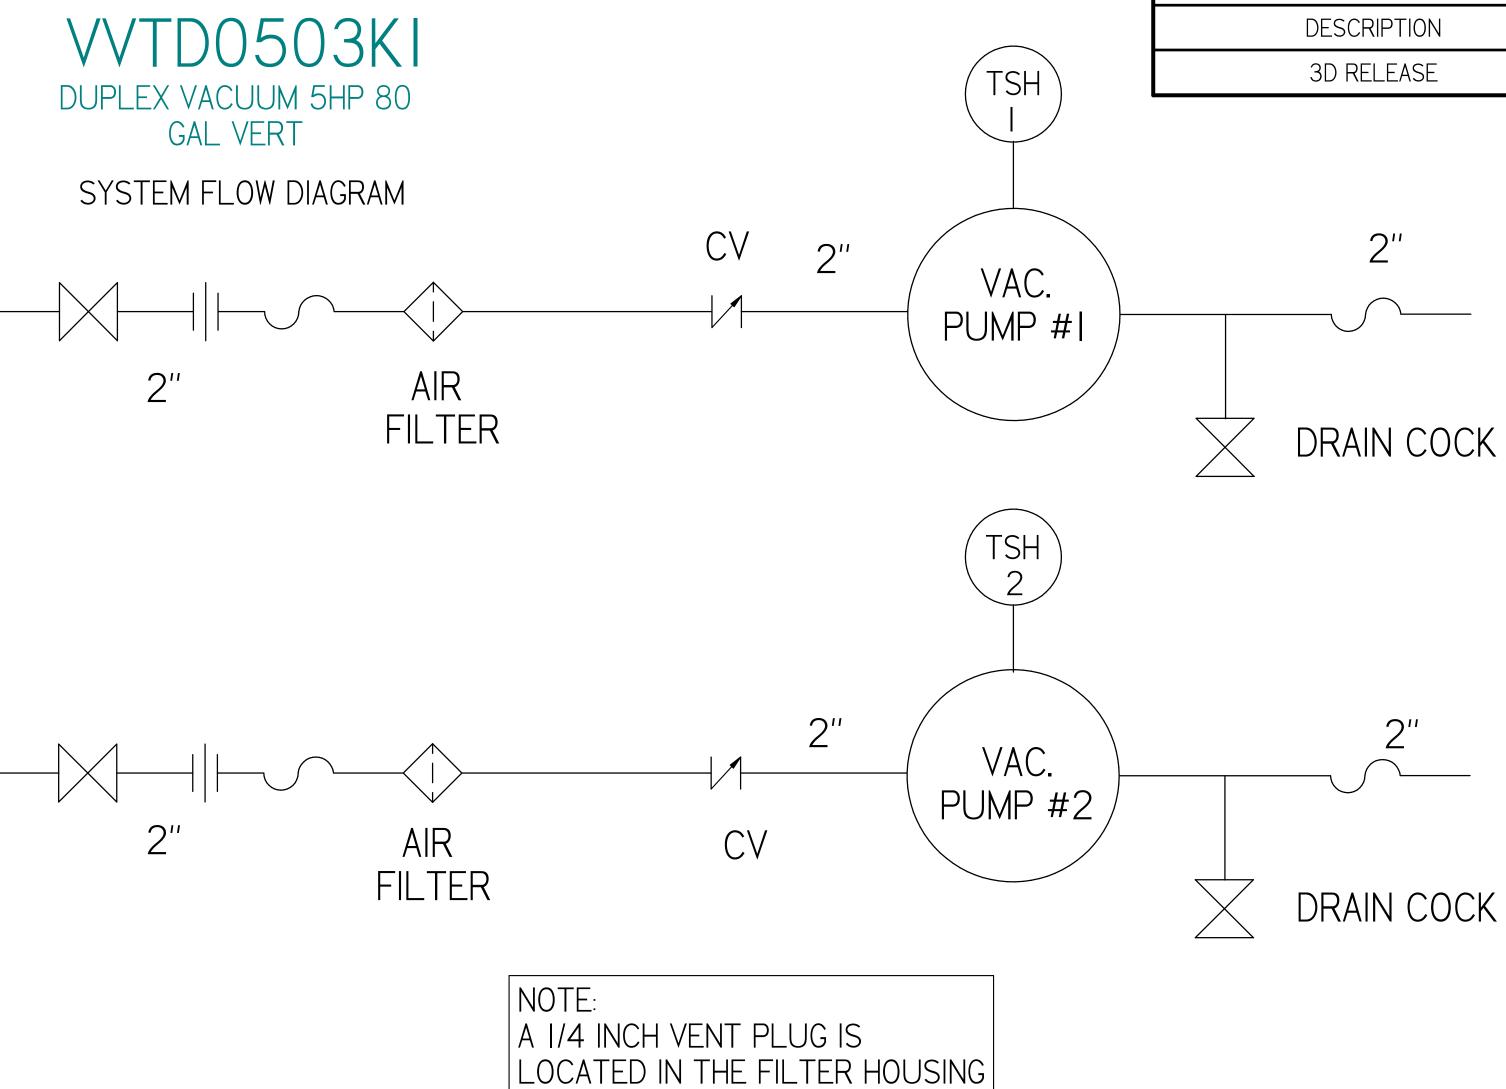

|                                                                                                                                                                                                                                                                |           | 1                                                              |                                                                                                                                                          |                          |          |      |  |
|----------------------------------------------------------------------------------------------------------------------------------------------------------------------------------------------------------------------------------------------------------------|-----------|----------------------------------------------------------------|----------------------------------------------------------------------------------------------------------------------------------------------------------|--------------------------|----------|------|--|
| SYMBOL LEG                                                                                                                                                                                                                                                     | END       |                                                                | DRAWINGS TO CONFORM TO CURRENT REVISION OF THE FOLLOWING ANSI<br>STANDARDS:<br>Y14.3 MULTI AND SECTIONAL VIEW DWGS<br>Y14.5 DIMENSIONING AND TOLERANCING |                          |          |      |  |
| TOLERANCES NOT<br>SPECIFIED                                                                                                                                                                                                                                    |           | SOLID EDGE<br>DRAWING                                          | DO NOT SCALE DRAWING FOR<br>DIMENSIONS                                                                                                                   |                          |          |      |  |
| 0.XXX ±                                                                                                                                                                                                                                                        | .005<br>I | INCH                                                           | SHEET 2 OF 2                                                                                                                                             |                          | SCALE    | [:]  |  |
| CONFIDENTIAL DISCLOSURE<br>This drawing is the property of POWEREX<br>of the SCOTT FETZER<br>COMPANY and is subject to return on demand.<br>Its contents are confidential and must not be<br>copied or submitted to<br>outside parties for use or examination. |           | AUTHOR                                                         | ORIGINATION DATE                                                                                                                                         | APPROVALS ON FILE IN PLM |          |      |  |
|                                                                                                                                                                                                                                                                |           | to return on demand.<br>Initial and must not be<br>pomitted to | ΤΑΤΑ                                                                                                                                                     | 10-01-2019               |          |      |  |
| ITEM ID:                                                                                                                                                                                                                                                       |           |                                                                | PO                                                                                                                                                       | WIE                      | RE       | Ň    |  |
| MATERIAL:                                                                                                                                                                                                                                                      |           |                                                                | 150 PRODUCTION DRIVE, HARRISON OH 45030<br>(888) 769-7979                                                                                                |                          |          |      |  |
| DUPLEX VACUUM 5HP 80 GAL<br>VERT                                                                                                                                                                                                                               |           | DRAWING NUMB                                                   |                                                                                                                                                          |                          | REVISION | SIZE |  |