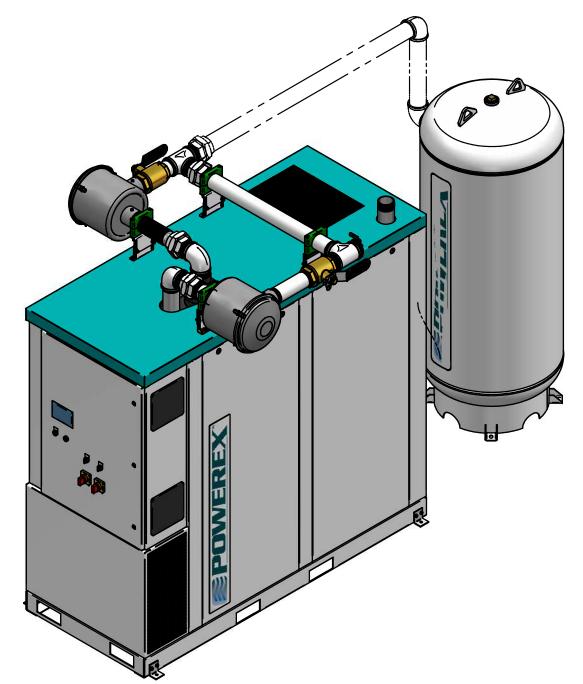

LCEDI005

LAB CLAW ENCLOSED DUPLEX 10 HP 200 GAL

| REVISION NOTES     |    |
|--------------------|----|
| DESCRIPTION        |    |
| PRODUCTION RELEASE | P) |
|                    |    |
|                    |    |











| NOTES:                                                 |   |
|--------------------------------------------------------|---|
| I) APPROX SYSTEM WEIGHT: 3898 LB                       |   |
| 2) FINAL SYSTEM DIMENSIONS DEPENDENT UPON INSTALLATION | 1 |
| CONFIGURATION. MAINTENANCE CLEARANCE MUST BE           |   |
| MAINTAINED IN INSTALLATION CONFIGURATION.              |   |
| 3) SHEET I: UNIT BUILD                                 |   |
| 4) SHEET 2: FLOW SCHEMATIC                             |   |

| SYMBOL LEG                                                                                                                                                                                                                                   | END                |                         |