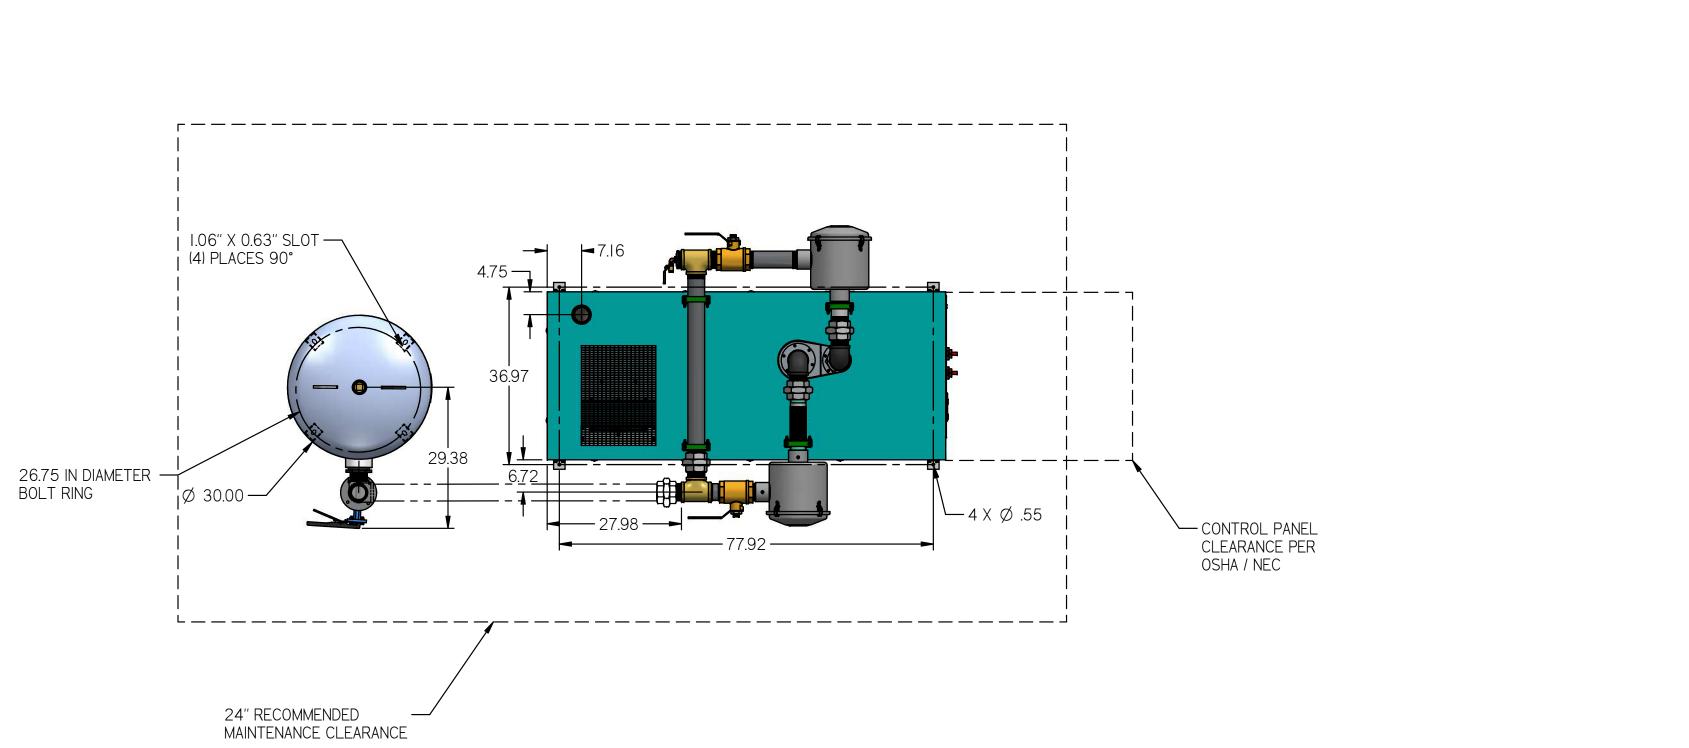

| NOTES:                                                 |   |
|--------------------------------------------------------|---|
| I) APPROX SYSTEM WEIGHT: 3898 LB                       |   |
| 2) FINAL SYSTEM DIMENSIONS DEPENDENT UPON INSTALLATION | 1 |
| CONFIGURATION. MAINTENANCE CLEARANCE MUST BE           |   |
| MAINTAINED IN INSTALLATION CONFIGURATION.              |   |
| 3) SHEET I: UNIT BUILD                                 |   |
| 4) SHEET 2: FLOW SCHEMATIC                             |   |