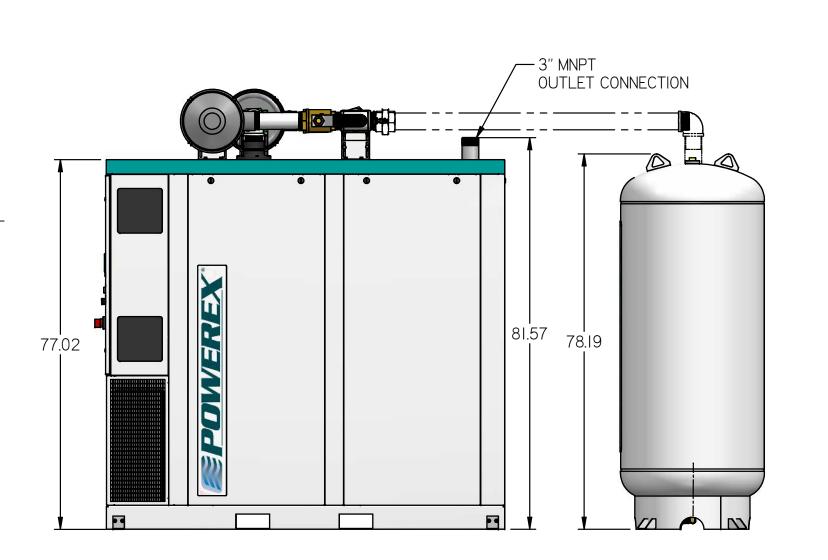

| NOTES:                                                 |   |
|--------------------------------------------------------|---|
| I) APPROX SYSTEM WEIGHT: 3898 LB                       |   |
| 2) FINAL SYSTEM DIMENSIONS DEPENDENT UPON INSTALLATION | 1 |
| CONFIGURATION. MAINTENANCE CLEARANCE MUST BE           |   |
| MAINTAINED IN INSTALLATION CONFIGURATION.              |   |
| 3) SHEET I: UNIT BUILD                                 |   |
| 4) SHEET 2: FLOW SCHEMATIC                             |   |