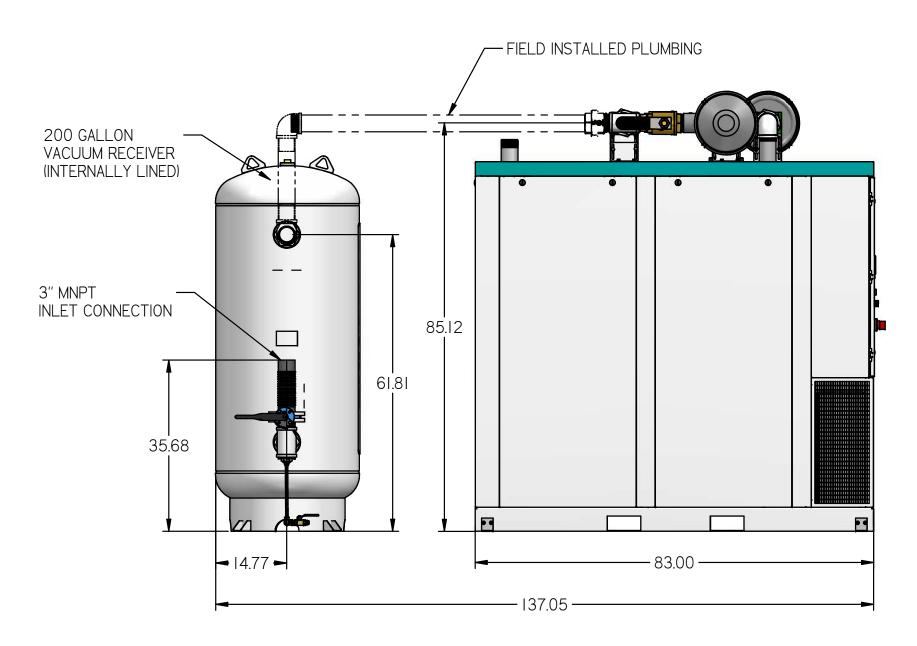

| NOTES:                                                 |   |
|--------------------------------------------------------|---|
| I) APPROX SYSTEM WEIGHT: 3898 LB                       |   |
| 2) FINAL SYSTEM DIMENSIONS DEPENDENT UPON INSTALLATION | 1 |
| CONFIGURATION. MAINTENANCE CLEARANCE MUST BE           |   |
| MAINTAINED IN INSTALLATION CONFIGURATION.              |   |
| 3) SHEET I: UNIT BUILD                                 |   |
| 4) SHEET 2: FLOW SCHEMATIC                             |   |