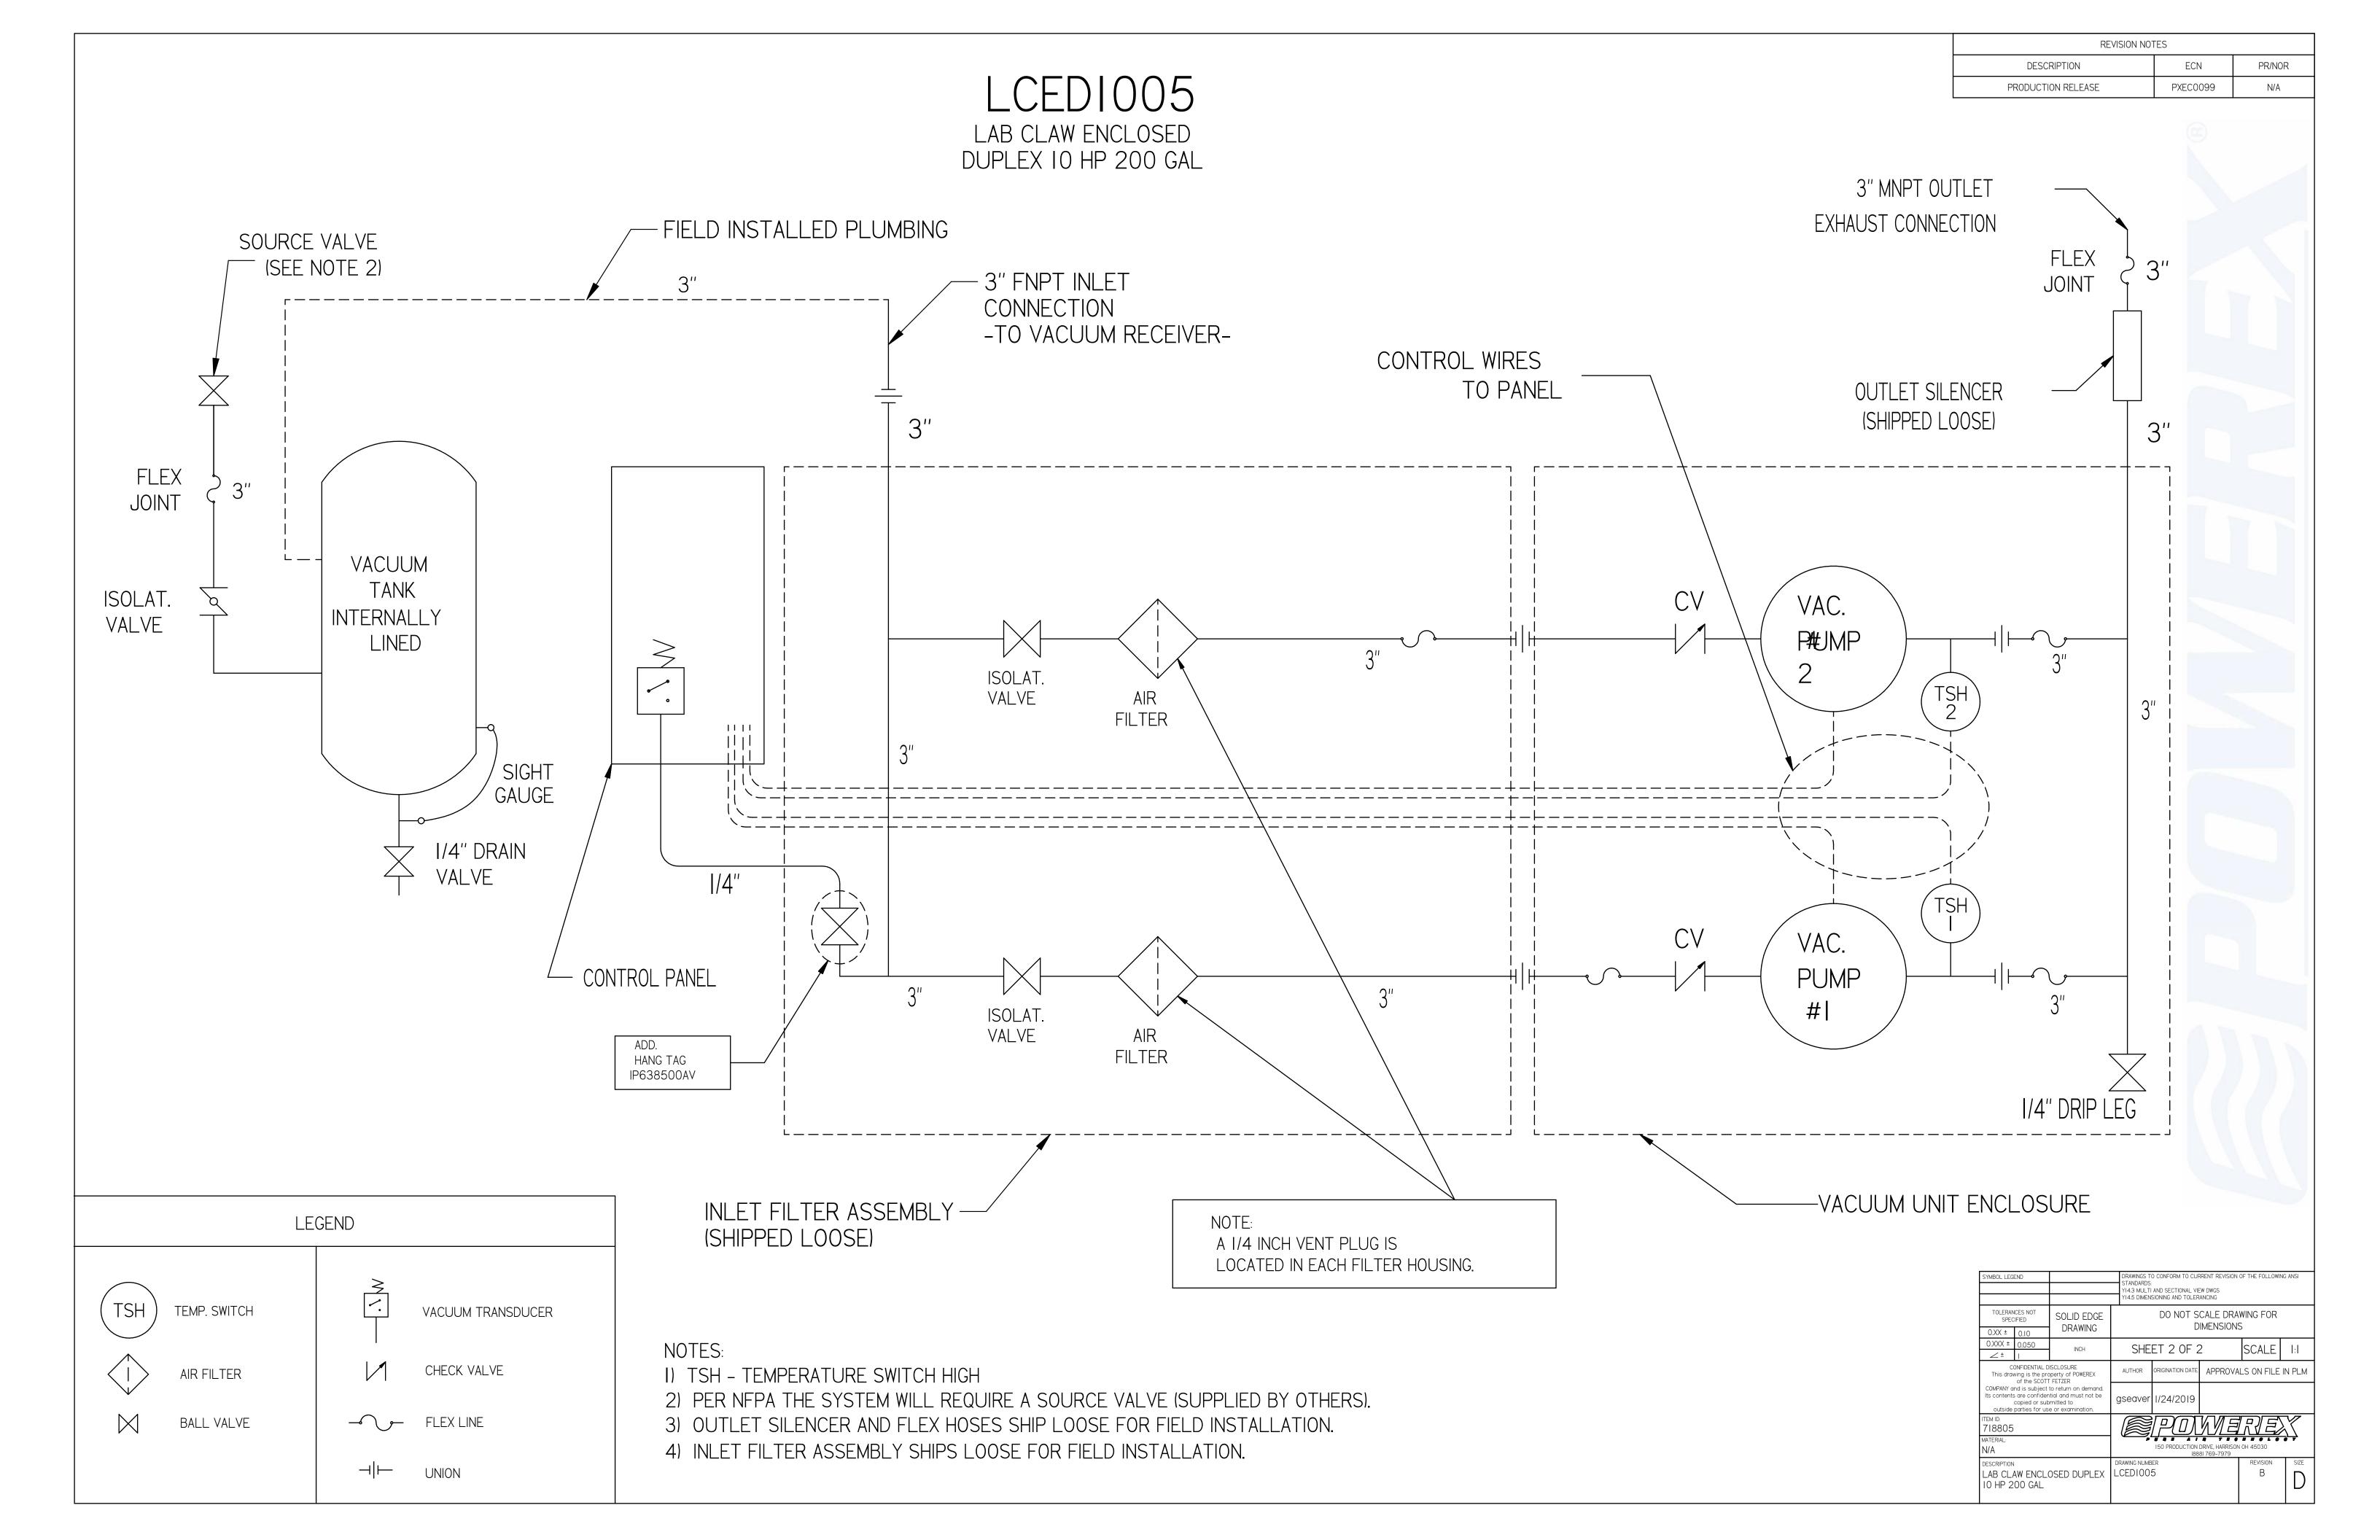

LCEDI005

LAB CLAW ENCLOSED DUPLEX 10 HP 200 GAL

| REVISION NOTES     |    |
|--------------------|----|
| DESCRIPTION        |    |
| PRODUCTION RELEASE | P) |
|                    |    |
|                    |    |

| NOTES:                                                 |   |
|--------------------------------------------------------|---|
| I) APPROX SYSTEM WEIGHT: 3898 LB                       |   |
| 2) FINAL SYSTEM DIMENSIONS DEPENDENT UPON INSTALLATION | 1 |
| CONFIGURATION. MAINTENANCE CLEARANCE MUST BE           |   |
| MAINTAINED IN INSTALLATION CONFIGURATION.              |   |
| 3) SHEET I: UNIT BUILD                                 |   |
| 4) SHEET 2: FLOW SCHEMATIC                             |   |