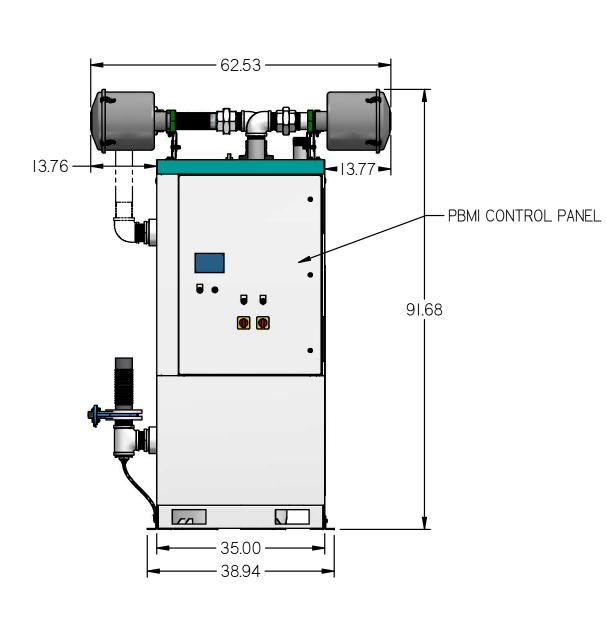

| NOTES:                                                 |   |
|--------------------------------------------------------|---|
| I) APPROX SYSTEM WEIGHT: 3898 LB                       |   |
| 2) FINAL SYSTEM DIMENSIONS DEPENDENT UPON INSTALLATION | 1 |
| CONFIGURATION. MAINTENANCE CLEARANCE MUST BE           |   |
| MAINTAINED IN INSTALLATION CONFIGURATION.              |   |
| 3) SHEET I: UNIT BUILD                                 |   |
| 4) SHEET 2: FLOW SCHEMATIC                             |   |