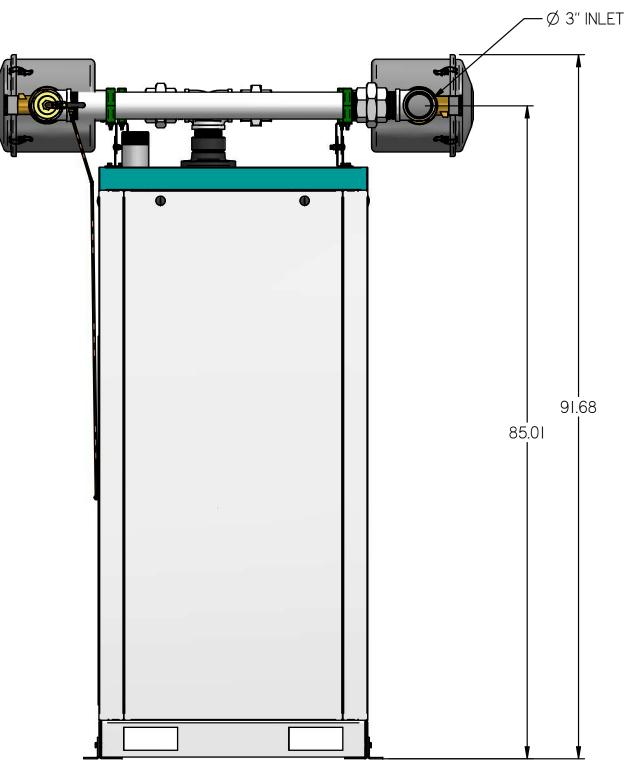

REVISION NOTES

DESCRIPTION ECN PR/NOR

PRODUCTION RELEASE PXEC0099 N/A

LAB CLAW ENCLOSED
DUPLEX IO HP WITH
TRANSDUCER

NOTES:

I) APPROX SYSTEM WEIGHT: 2836 LB
2) FINAL SYSTEM DIMENSIONS DEPENDENT UPON INSTALLATION CONFIGURATION. MAINTENANCE CLEARANCE MUST BE MAINTAINED IN INSTALLATION CONFIGURATION.

3) SHEET I: UNIT BUILD 4) SHEET 2: FLOW SCHEMATIC

| SYMBOL LEGEND                                                                             |      |                                                                 | DRAWINGS TO CONFORM TO CURRENT REVISION OF THE FOLLOWING ANSI STANDARDS: Y14.3 MULTI AND SECTIONAL VIEW DWGS Y14.5 DIMENSIONING AND TOLERANCING |                  |                          |       |        |
|-------------------------------------------------------------------------------------------|------|-----------------------------------------------------------------|-------------------------------------------------------------------------------------------------------------------------------------------------|------------------|--------------------------|-------|--------|
| TOLERANCES NOT SPECIFIED  O.XX ± 0.5                                                      |      | SOLID EDGE<br>DRAWING                                           | DO NOT SCALE DRAWING FOR DIMENSIONS                                                                                                             |                  |                          |       |        |
| 0.XXX ±                                                                                   | .005 | INCH                                                            | SHEET I OF 2                                                                                                                                    |                  |                          | SCALE | 1:12.5 |
| CONFIDENTIAL DISCLOSURE  This drawing is the property of POWEREX of the SCOTT FETZER      |      |                                                                 | AUTHOR                                                                                                                                          | ORIGINATION DATE | APPROVALS ON FILE IN PLM |       |        |
| COMPANY and is subject to the contents are confiden copied or sub outside parties for use |      | to return on demand.<br>Initial and must not be<br>committed to | gseaver                                                                                                                                         | 2/4/2019         |                          |       |        |
| TEM ID: 719756                                                                            |      |                                                                 |                                                                                                                                                 | PO               | W VI 5                   | RE)   | N .    |
| material:<br>N/A                                                                          |      |                                                                 | 150 PRODUCTION DRIVE, HARRISON OH 45030<br>(888) 769-7979                                                                                       |                  |                          |       |        |
| DESCRIPTION LAB CLAW ENCLOSED DUPLEX 10 HP WITH TRANSDUCER                                |      |                                                                 | DRAWING NUMBER<br>LCED1007                                                                                                                      |                  | REVISION<br>A            | SIZE  |        |