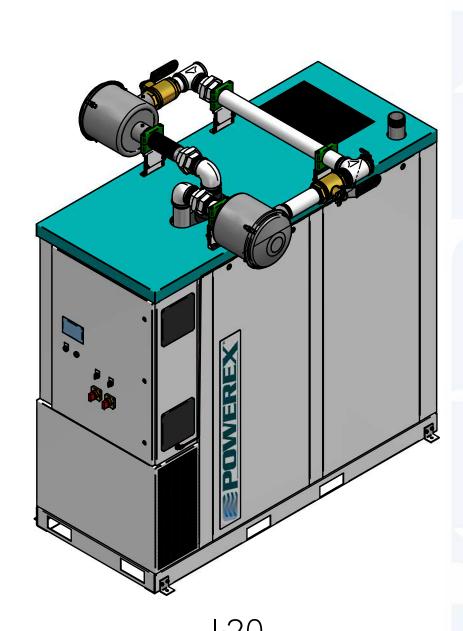

REVISION NOTES

DESCRIPTION ECN PR/NOR

PRODUCTION RELEASE PXEC0099 N/A

LAB CLAW ENCLOSED
DUPLEX IO HP WITH
TRANSDUCER

NOTES:

I) APPROX SYSTEM WEIGHT: 2836 LB
2) FINAL SYSTEM DIMENSIONS DEPENDENT UPON INSTALLATION CONFIGURATION. MAINTENANCE CLEARANCE MUST BE MAINTAINED IN INSTALLATION CONFIGURATION.

3) SHEET I: UNIT BUILD 4) SHEET 2: FLOW SCHEMATIC

| SYMBOL LEGEND                                                                             |      |                                                                 | DRAWINGS TO CONFORM TO CURRENT REVISION OF THE FOLLOWING ANSI STANDARDS: Y14.3 MULTI AND SECTIONAL VIEW DWGS Y14.5 DIMENSIONING AND TOLERANCING |                  |                          |       |        |
|-------------------------------------------------------------------------------------------|------|-----------------------------------------------------------------|-------------------------------------------------------------------------------------------------------------------------------------------------|------------------|--------------------------|-------|--------|
| TOLERANCES NOT SPECIFIED  O.XX ± 0.5                                                      |      | SOLID EDGE<br>DRAWING                                           | DO NOT SCALE DRAWING FOR DIMENSIONS                                                                                                             |                  |                          |       |        |
| 0.XXX ±                                                                                   | .005 | INCH                                                            | SHEET I OF 2                                                                                                                                    |                  |                          | SCALE | 1:12.5 |
| CONFIDENTIAL DISCLOSURE  This drawing is the property of POWEREX of the SCOTT FETZER      |      |                                                                 | AUTHOR                                                                                                                                          | ORIGINATION DATE | APPROVALS ON FILE IN PLM |       |        |
| COMPANY and is subject to the contents are confiden copied or sub outside parties for use |      | to return on demand.<br>Initial and must not be<br>committed to | gseaver                                                                                                                                         | 2/4/2019         |                          |       |        |
| TEM ID: 719756                                                                            |      |                                                                 |                                                                                                                                                 | PO               | W VI 5                   | RE)   | N .    |
| material:<br>N/A                                                                          |      |                                                                 | 150 PRODUCTION DRIVE, HARRISON OH 45030<br>(888) 769-7979                                                                                       |                  |                          |       |        |
| DESCRIPTION LAB CLAW ENCLOSED DUPLEX 10 HP WITH TRANSDUCER                                |      |                                                                 | DRAWING NUMBER<br>LCED1007                                                                                                                      |                  | REVISION<br>A            | SIZE  |        |