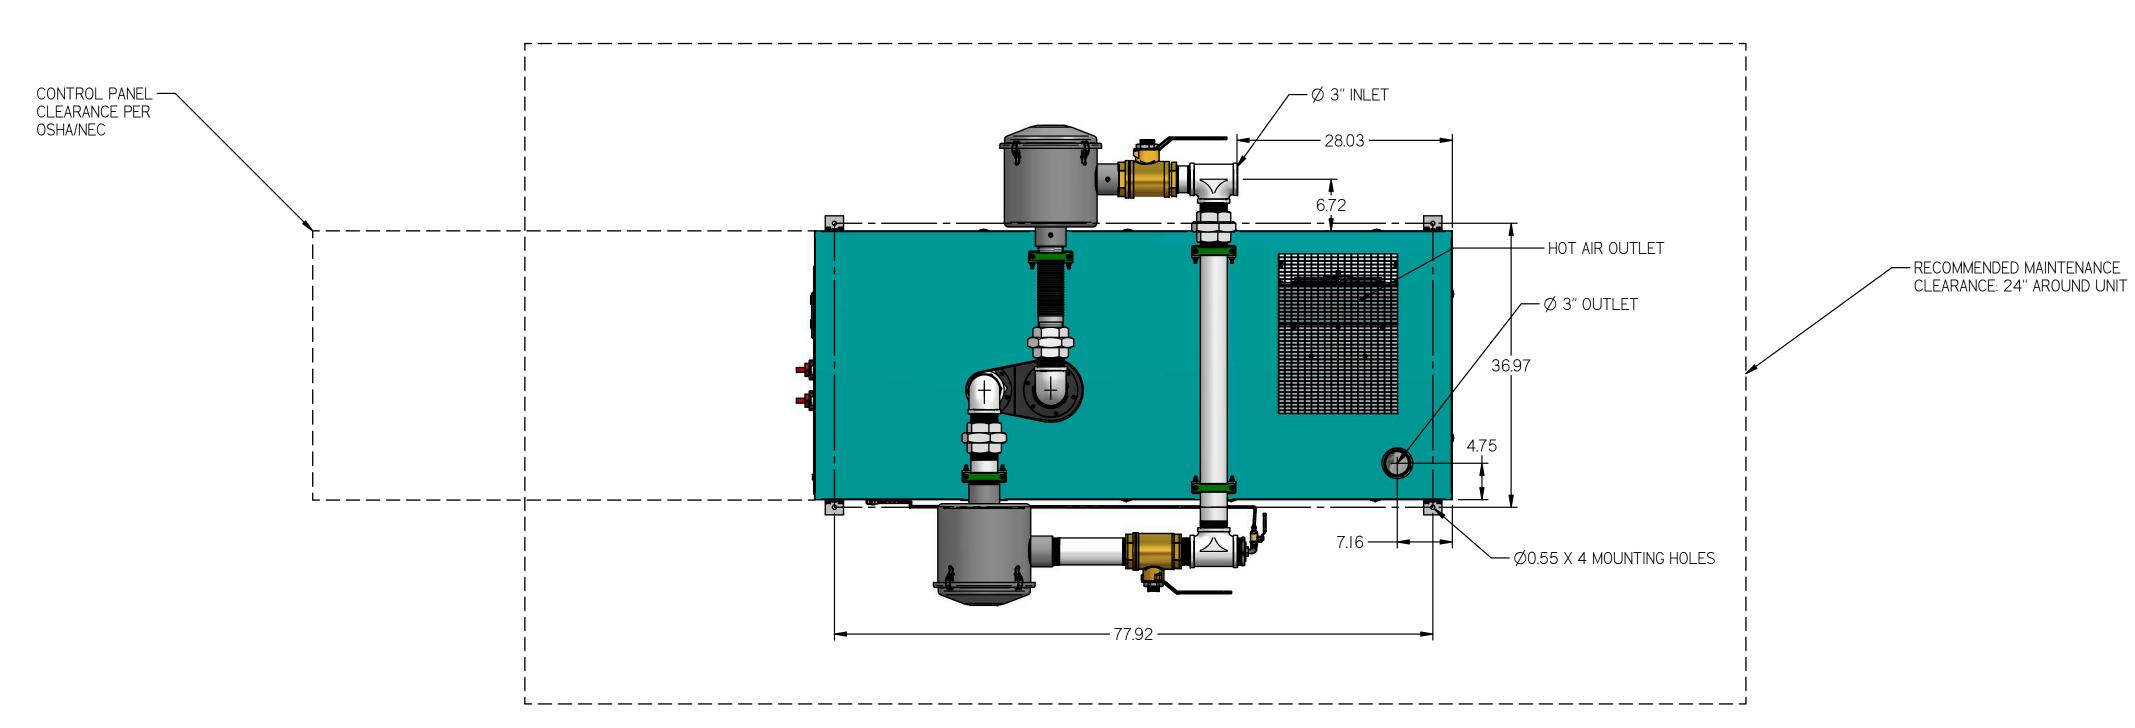

REVISION NOTES

DESCRIPTION ECN PR/NOR

PRODUCTION RELEASE PXEC0099 N/A

LAB CLAW ENCLOSED
DUPLEX IO HP WITH
TRANSDUCER

NOTES:

I) APPROX SYSTEM WEIGHT: 2836 LB
2) FINAL SYSTEM DIMENSIONS DEPENDENT UPON INSTALLATION CONFIGURATION. MAINTENANCE CLEARANCE MUST BE MAINTAINED IN INSTALLATION CONFIGURATION.

3) SHEET I: UNIT BUILD 4) SHEET 2: FLOW SCHEMATIC

| SYMBOL LEGEND                                                                             |      |                                                                 | DRAWINGS TO CONFORM TO CURRENT REVISION OF THE FOLLOWING ANSI STANDARDS: Y14.3 MULTI AND SECTIONAL VIEW DWGS Y14.5 DIMENSIONING AND TOLERANCING |                  |                          |       |        |
|-------------------------------------------------------------------------------------------|------|-----------------------------------------------------------------|-------------------------------------------------------------------------------------------------------------------------------------------------|------------------|--------------------------|-------|--------|
| TOLERANCES NOT SPECIFIED  O.XX ± 0.5                                                      |      | SOLID EDGE<br>DRAWING                                           | DO NOT SCALE DRAWING FOR DIMENSIONS                                                                                                             |                  |                          |       |        |
| 0.XXX ±                                                                                   | .005 | INCH                                                            | SHEET I OF 2                                                                                                                                    |                  |                          | SCALE | 1:12.5 |
| CONFIDENTIAL DISCLOSURE  This drawing is the property of POWEREX of the SCOTT FETZER      |      |                                                                 | AUTHOR                                                                                                                                          | ORIGINATION DATE | APPROVALS ON FILE IN PLM |       |        |
| COMPANY and is subject to the contents are confiden copied or sub outside parties for use |      | to return on demand.<br>Initial and must not be<br>committed to | gseaver                                                                                                                                         | 2/4/2019         |                          |       |        |
| TEM ID: 719756                                                                            |      |                                                                 |                                                                                                                                                 | PO               | W VI 5                   | RE)   | N .    |
| material:<br>N/A                                                                          |      |                                                                 | 150 PRODUCTION DRIVE, HARRISON OH 45030<br>(888) 769-7979                                                                                       |                  |                          |       |        |
| DESCRIPTION LAB CLAW ENCLOSED DUPLEX 10 HP WITH TRANSDUCER                                |      |                                                                 | DRAWING NUMBER<br>LCED1007                                                                                                                      |                  | REVISION<br>A            | SIZE  |        |