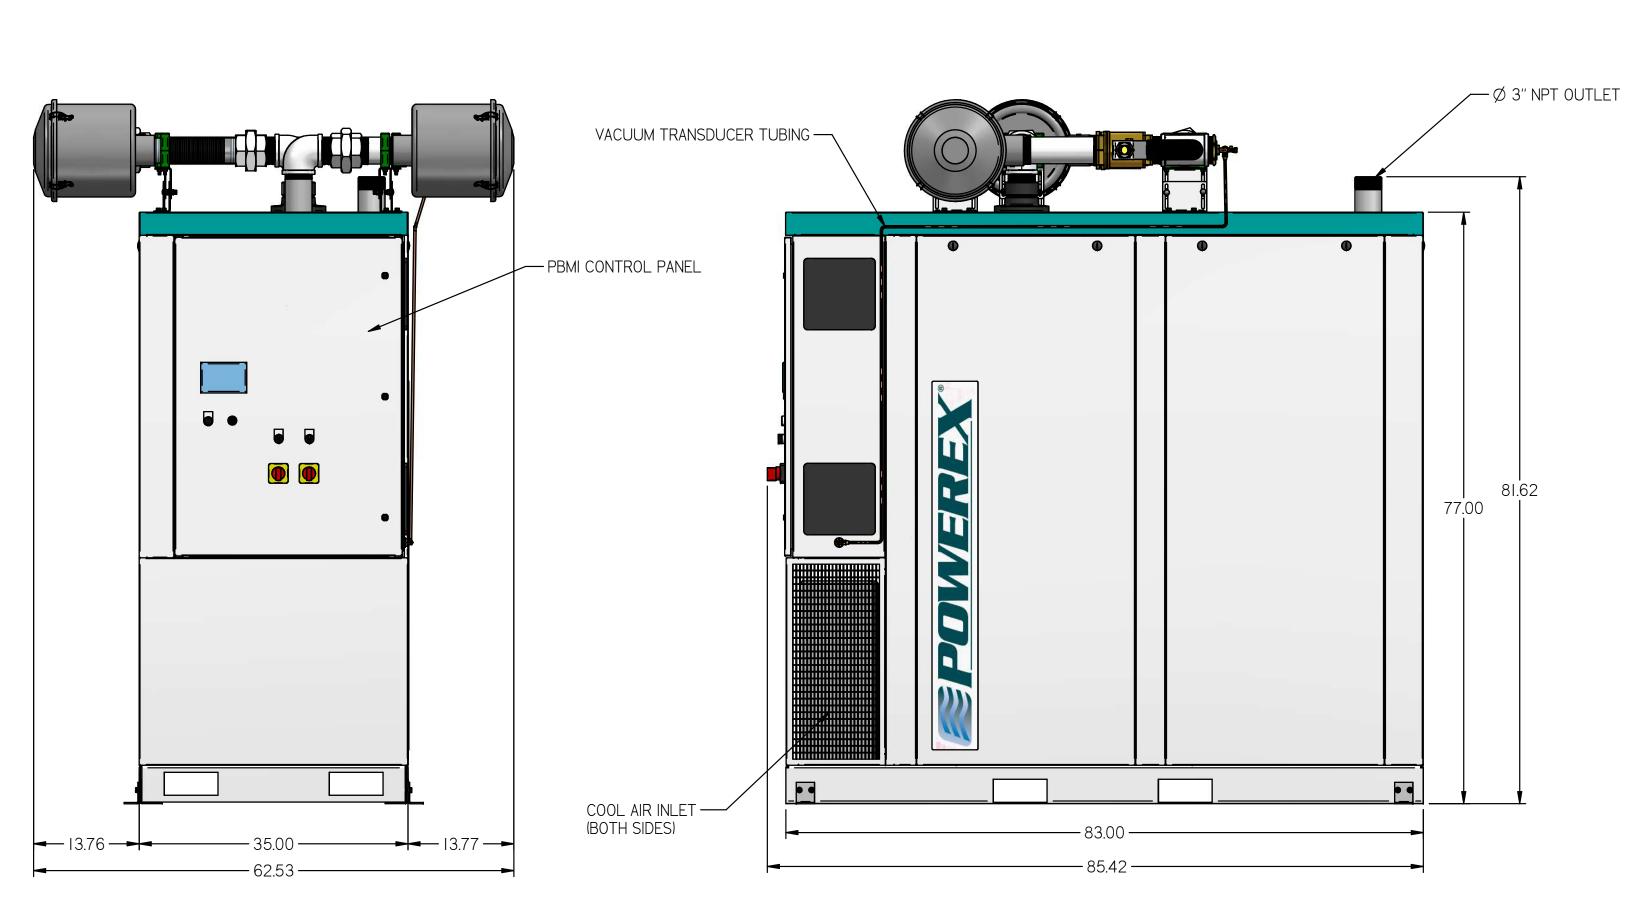

REVISION NOTES

DESCRIPTION ECN PR/NOR

PRODUCTION RELEASE PXEC0099 N/A

LAB CLAW ENCLOSED
DUPLEX IO HP WITH
TRANSDUCER

NOTES:

I) APPROX SYSTEM WEIGHT: 2836 LB
2) FINAL SYSTEM DIMENSIONS DEPENDENT UPON INSTALLATION CONFIGURATION. MAINTENANCE CLEARANCE MUST BE MAINTAINED IN INSTALLATION CONFIGURATION.

3) SHEET I: UNIT BUILD 4) SHEET 2: FLOW SCHEMATIC

| SYMBOL LEGEND                                                                             |      |                                                                 | DRAWINGS TO CONFORM TO CURRENT REVISION OF THE FOLLOWING ANSI STANDARDS: Y14.3 MULTI AND SECTIONAL VIEW DWGS Y14.5 DIMENSIONING AND TOLERANCING |                  |                          |       |        |
|-------------------------------------------------------------------------------------------|------|-----------------------------------------------------------------|-------------------------------------------------------------------------------------------------------------------------------------------------|------------------|--------------------------|-------|--------|
| TOLERANCES NOT SPECIFIED  O.XX ± 0.5                                                      |      | SOLID EDGE<br>DRAWING                                           | DO NOT SCALE DRAWING FOR DIMENSIONS                                                                                                             |                  |                          |       |        |
| 0.XXX ±                                                                                   | .005 | INCH                                                            | SHEET I OF 2                                                                                                                                    |                  |                          | SCALE | 1:12.5 |
| CONFIDENTIAL DISCLOSURE  This drawing is the property of POWEREX of the SCOTT FETZER      |      |                                                                 | AUTHOR                                                                                                                                          | ORIGINATION DATE | APPROVALS ON FILE IN PLM |       |        |
| COMPANY and is subject to the contents are confiden copied or sub outside parties for use |      | to return on demand.<br>Initial and must not be<br>committed to | gseaver                                                                                                                                         | 2/4/2019         |                          |       |        |
| TEM ID: 719756                                                                            |      |                                                                 |                                                                                                                                                 | PO               | W VI 5                   | RE)   | N .    |
| material:<br>N/A                                                                          |      |                                                                 | 150 PRODUCTION DRIVE, HARRISON OH 45030<br>(888) 769-7979                                                                                       |                  |                          |       |        |
| DESCRIPTION LAB CLAW ENCLOSED DUPLEX 10 HP WITH TRANSDUCER                                |      |                                                                 | DRAWING NUMBER<br>LCED1007                                                                                                                      |                  | REVISION<br>A            | SIZE  |        |