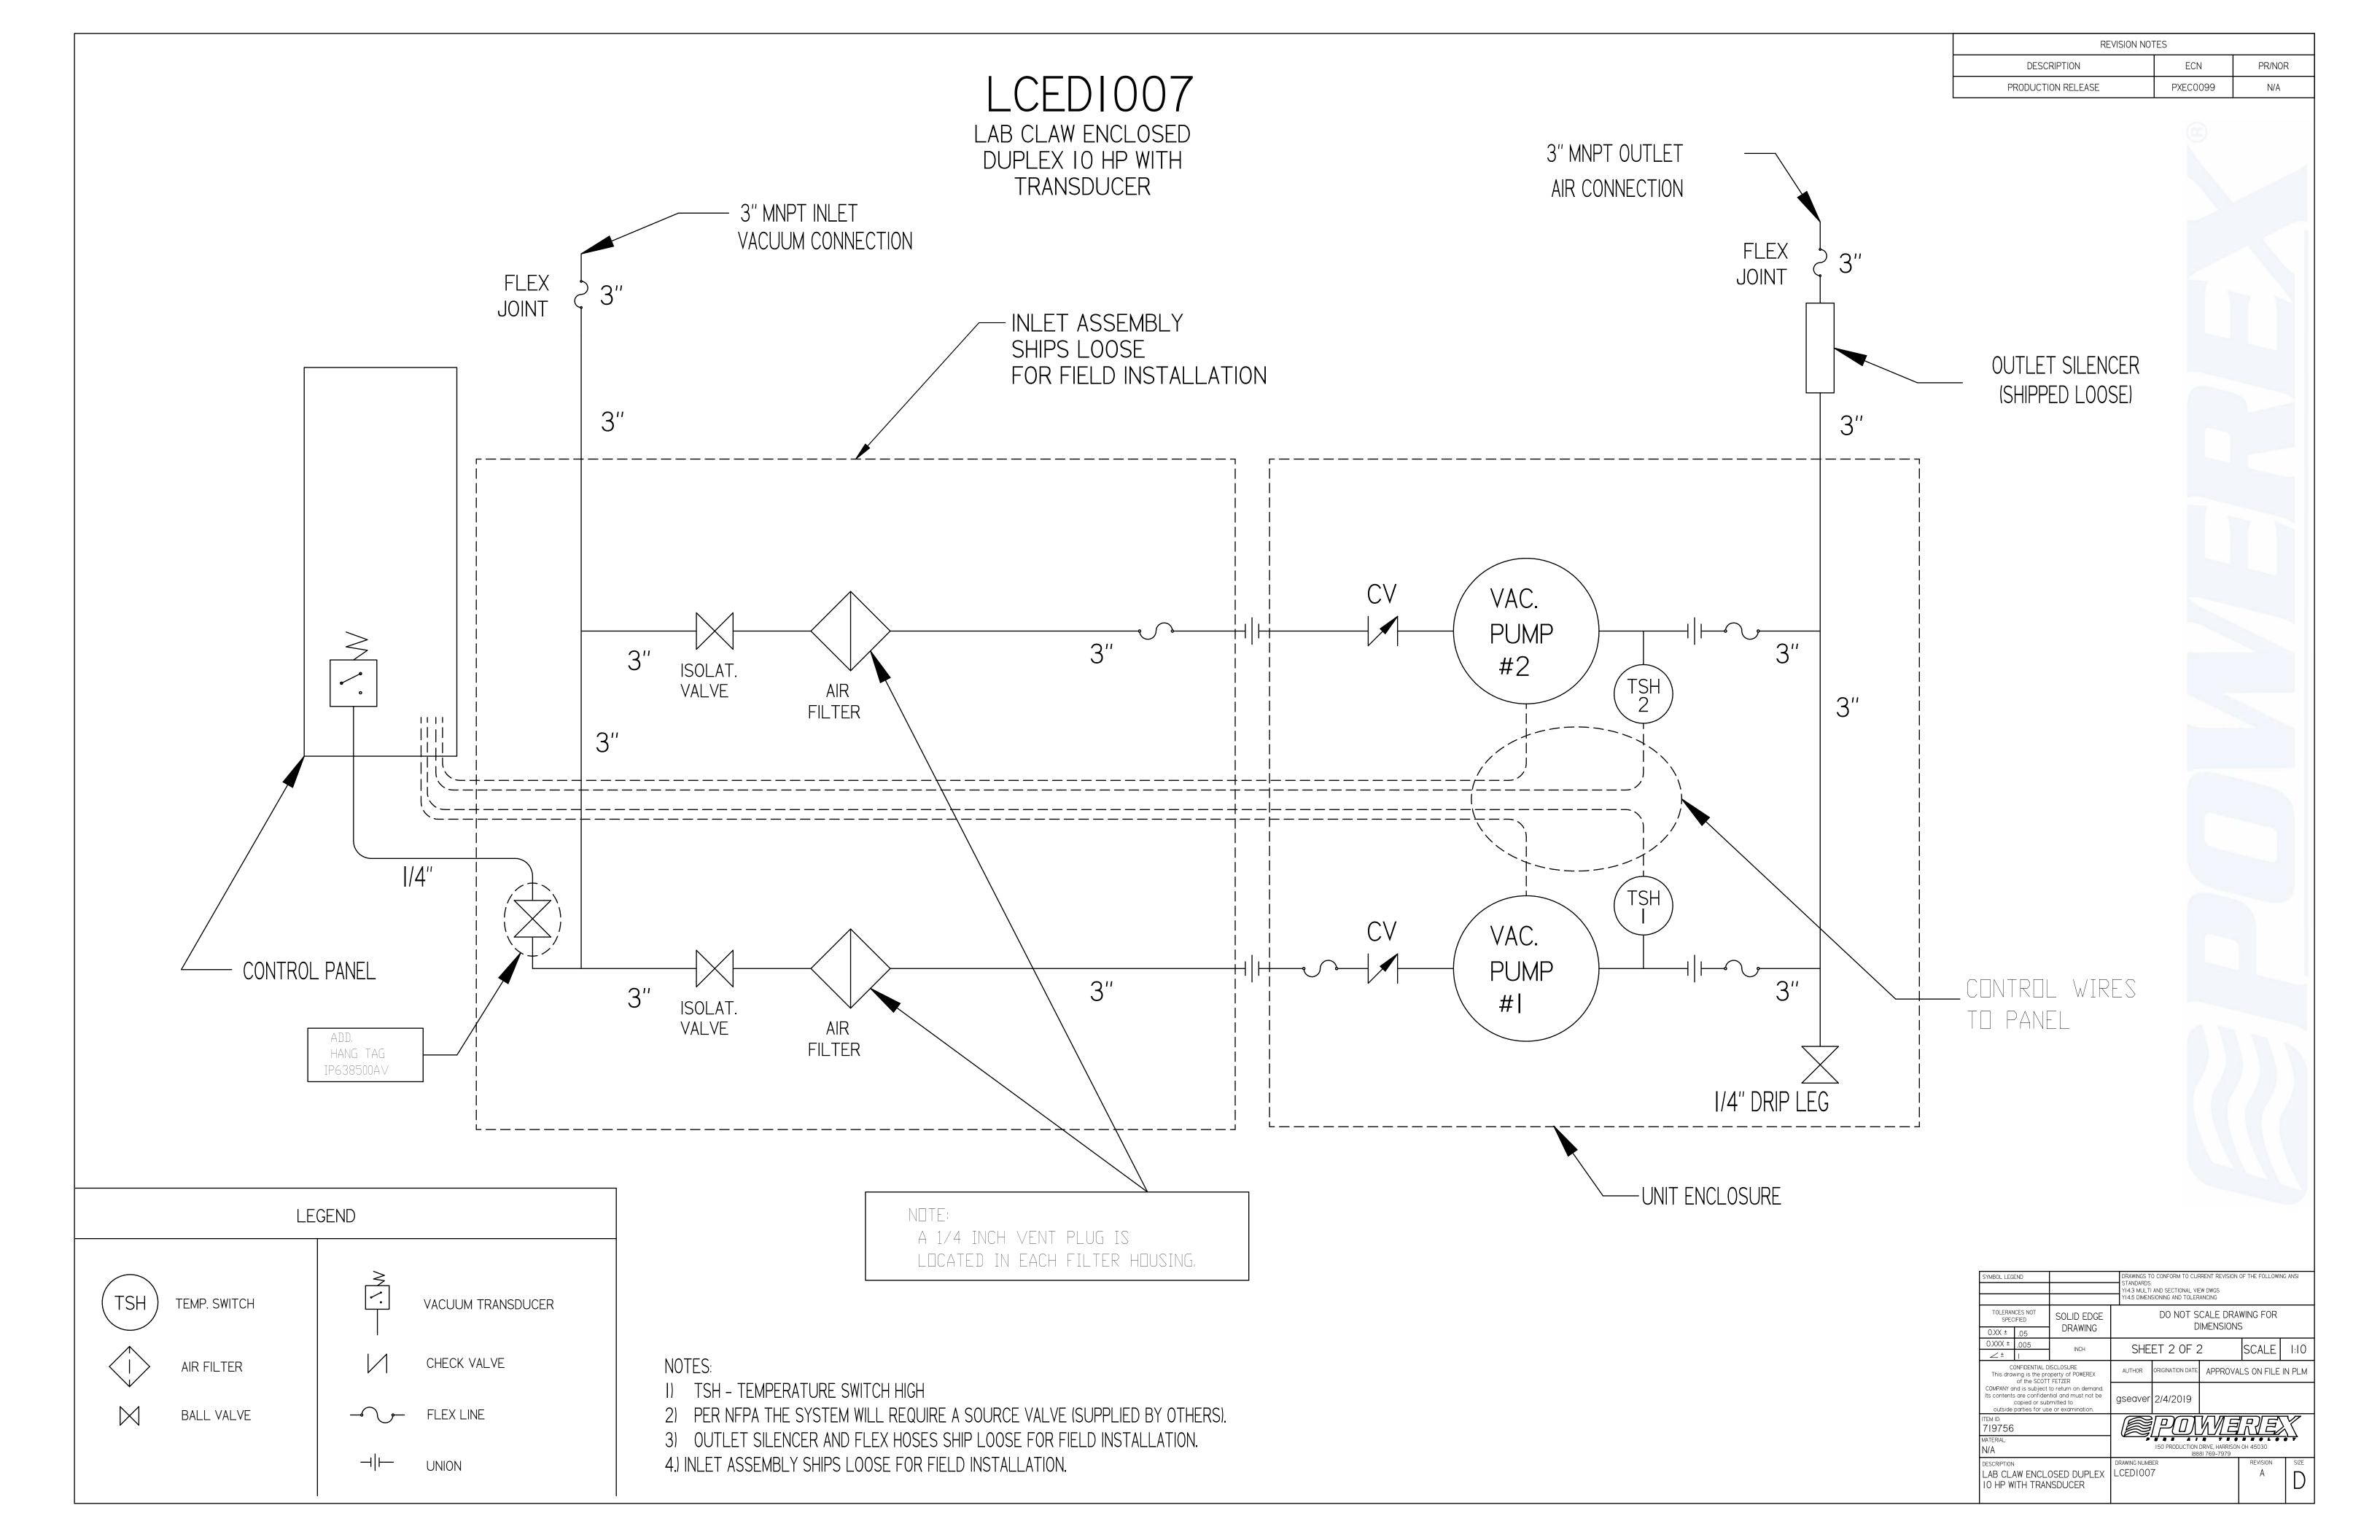

REVISION NOTES

DESCRIPTION ECN PR/NOR

PRODUCTION RELEASE PXEC0099 N/A

LAB CLAW ENCLOSED
DUPLEX IO HP WITH
TRANSDUCER

NOTES:

I) APPROX SYSTEM WEIGHT: 2836 LB
2) FINAL SYSTEM DIMENSIONS DEPENDENT UPON INSTALLATION CONFIGURATION. MAINTENANCE CLEARANCE MUST BE MAINTAINED IN INSTALLATION CONFIGURATION.

3) SHEET I: UNIT BUILD 4) SHEET 2: FLOW SCHEMATIC

| SYMBOL LEGEND                                                                             |      |                                                                 | DRAWINGS TO CONFORM TO CURRENT REVISION OF THE FOLLOWING ANSI STANDARDS: Y14.3 MULTI AND SECTIONAL VIEW DWGS Y14.5 DIMENSIONING AND TOLERANCING |                  |                          |       |        |
|-------------------------------------------------------------------------------------------|------|-----------------------------------------------------------------|-------------------------------------------------------------------------------------------------------------------------------------------------|------------------|--------------------------|-------|--------|
| TOLERANCES NOT SPECIFIED  O.XX ± 0.5                                                      |      | SOLID EDGE<br>DRAWING                                           | DO NOT SCALE DRAWING FOR DIMENSIONS                                                                                                             |                  |                          |       |        |
| 0.XXX ±                                                                                   | .005 | INCH                                                            | SHEET I OF 2                                                                                                                                    |                  |                          | SCALE | 1:12.5 |
| CONFIDENTIAL DISCLOSURE  This drawing is the property of POWEREX of the SCOTT FETZER      |      |                                                                 | AUTHOR                                                                                                                                          | ORIGINATION DATE | APPROVALS ON FILE IN PLM |       |        |
| COMPANY and is subject to the contents are confiden copied or sub outside parties for use |      | to return on demand.<br>Initial and must not be<br>committed to | gseaver                                                                                                                                         | 2/4/2019         |                          |       |        |
| TEM ID: 719756                                                                            |      |                                                                 |                                                                                                                                                 | PO               | W VI 5                   | RE)   | N .    |
| material:<br>N/A                                                                          |      |                                                                 | 150 PRODUCTION DRIVE, HARRISON OH 45030<br>(888) 769-7979                                                                                       |                  |                          |       |        |
| DESCRIPTION LAB CLAW ENCLOSED DUPLEX 10 HP WITH TRANSDUCER                                |      |                                                                 | DRAWING NUMBER<br>LCED1007                                                                                                                      |                  | REVISION<br>A            | SIZE  |        |