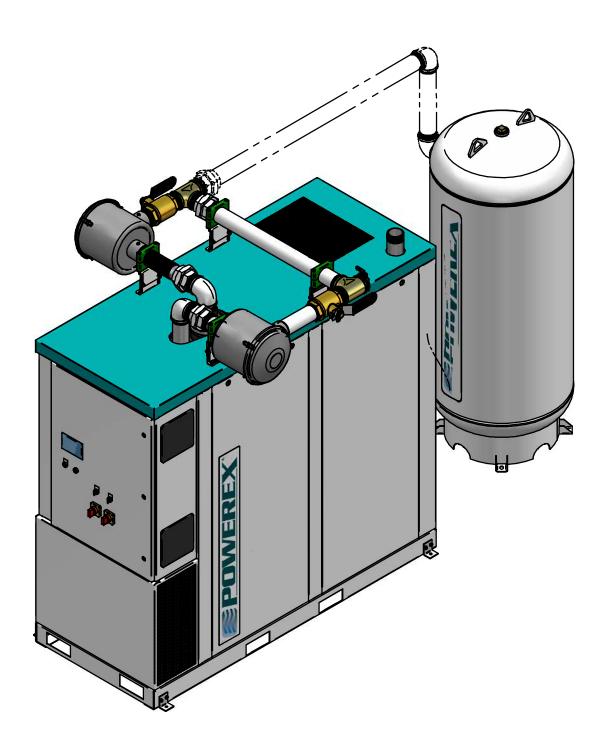

## LCEDI505 LAB CLAW ENCLOSED DUPLEX 15 HP 200 GAL

- CONTROL PANEL CLEARANCE PER OSHA / NEC

NOTES: I) APPROX SYSTEM WEIGHT: 427 2) FINAL SYSTEM DIMENSIONS DE CONFIGURATION. MAINTENANC MAINTAINED IN INSTALLATION 3) SHEET I: UNIT BUILD 4) SHEET 2: FLOW SCHEMATIC