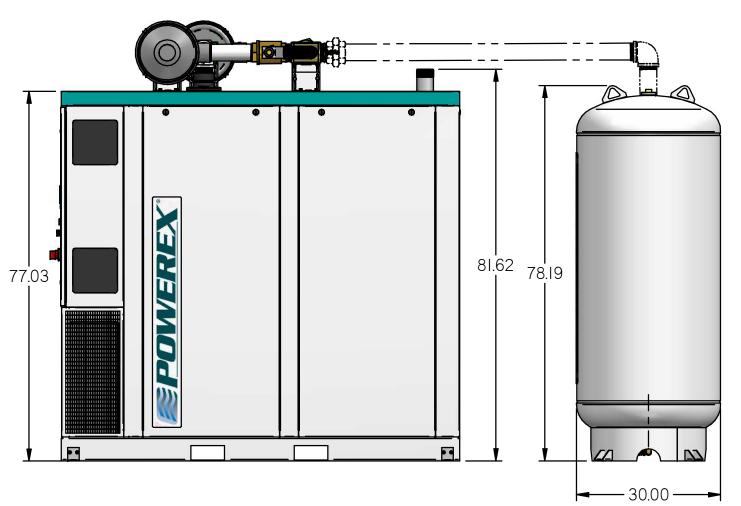

## LCEDI505 LAB CLAW ENCLOSED DUPLEX 15 HP 200 GAL

- CONTROL PANEL CLEARANCE PER OSHA / NEC

NOTES: I) APPROX SYSTEM WEIGHT: 427 2) FINAL SYSTEM DIMENSIONS DE CONFIGURATION. MAINTENANC MAINTAINED IN INSTALLATION 3) SHEET I: UNIT BUILD 4) SHEET 2: FLOW SCHEMATIC