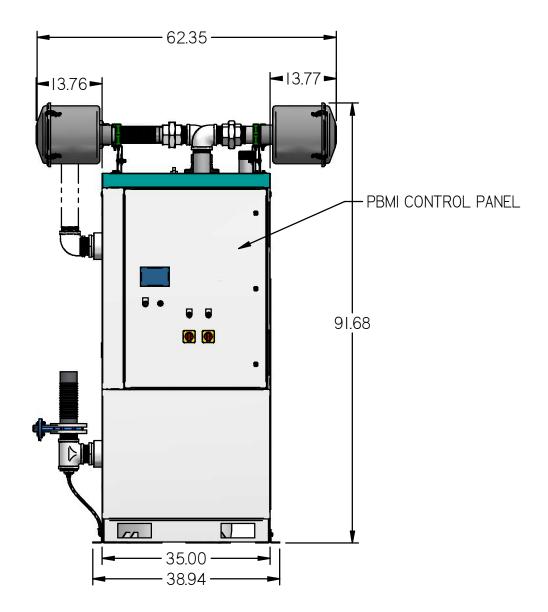

## LCEDI505 LAB CLAW ENCLOSED DUPLEX 15 HP 200 GAL

- CONTROL PANEL CLEARANCE PER OSHA / NEC

NOTES: I) APPROX SYSTEM WEIGHT: 427 2) FINAL SYSTEM DIMENSIONS DE CONFIGURATION. MAINTENANC MAINTAINED IN INSTALLATION 3) SHEET I: UNIT BUILD 4) SHEET 2: FLOW SCHEMATIC