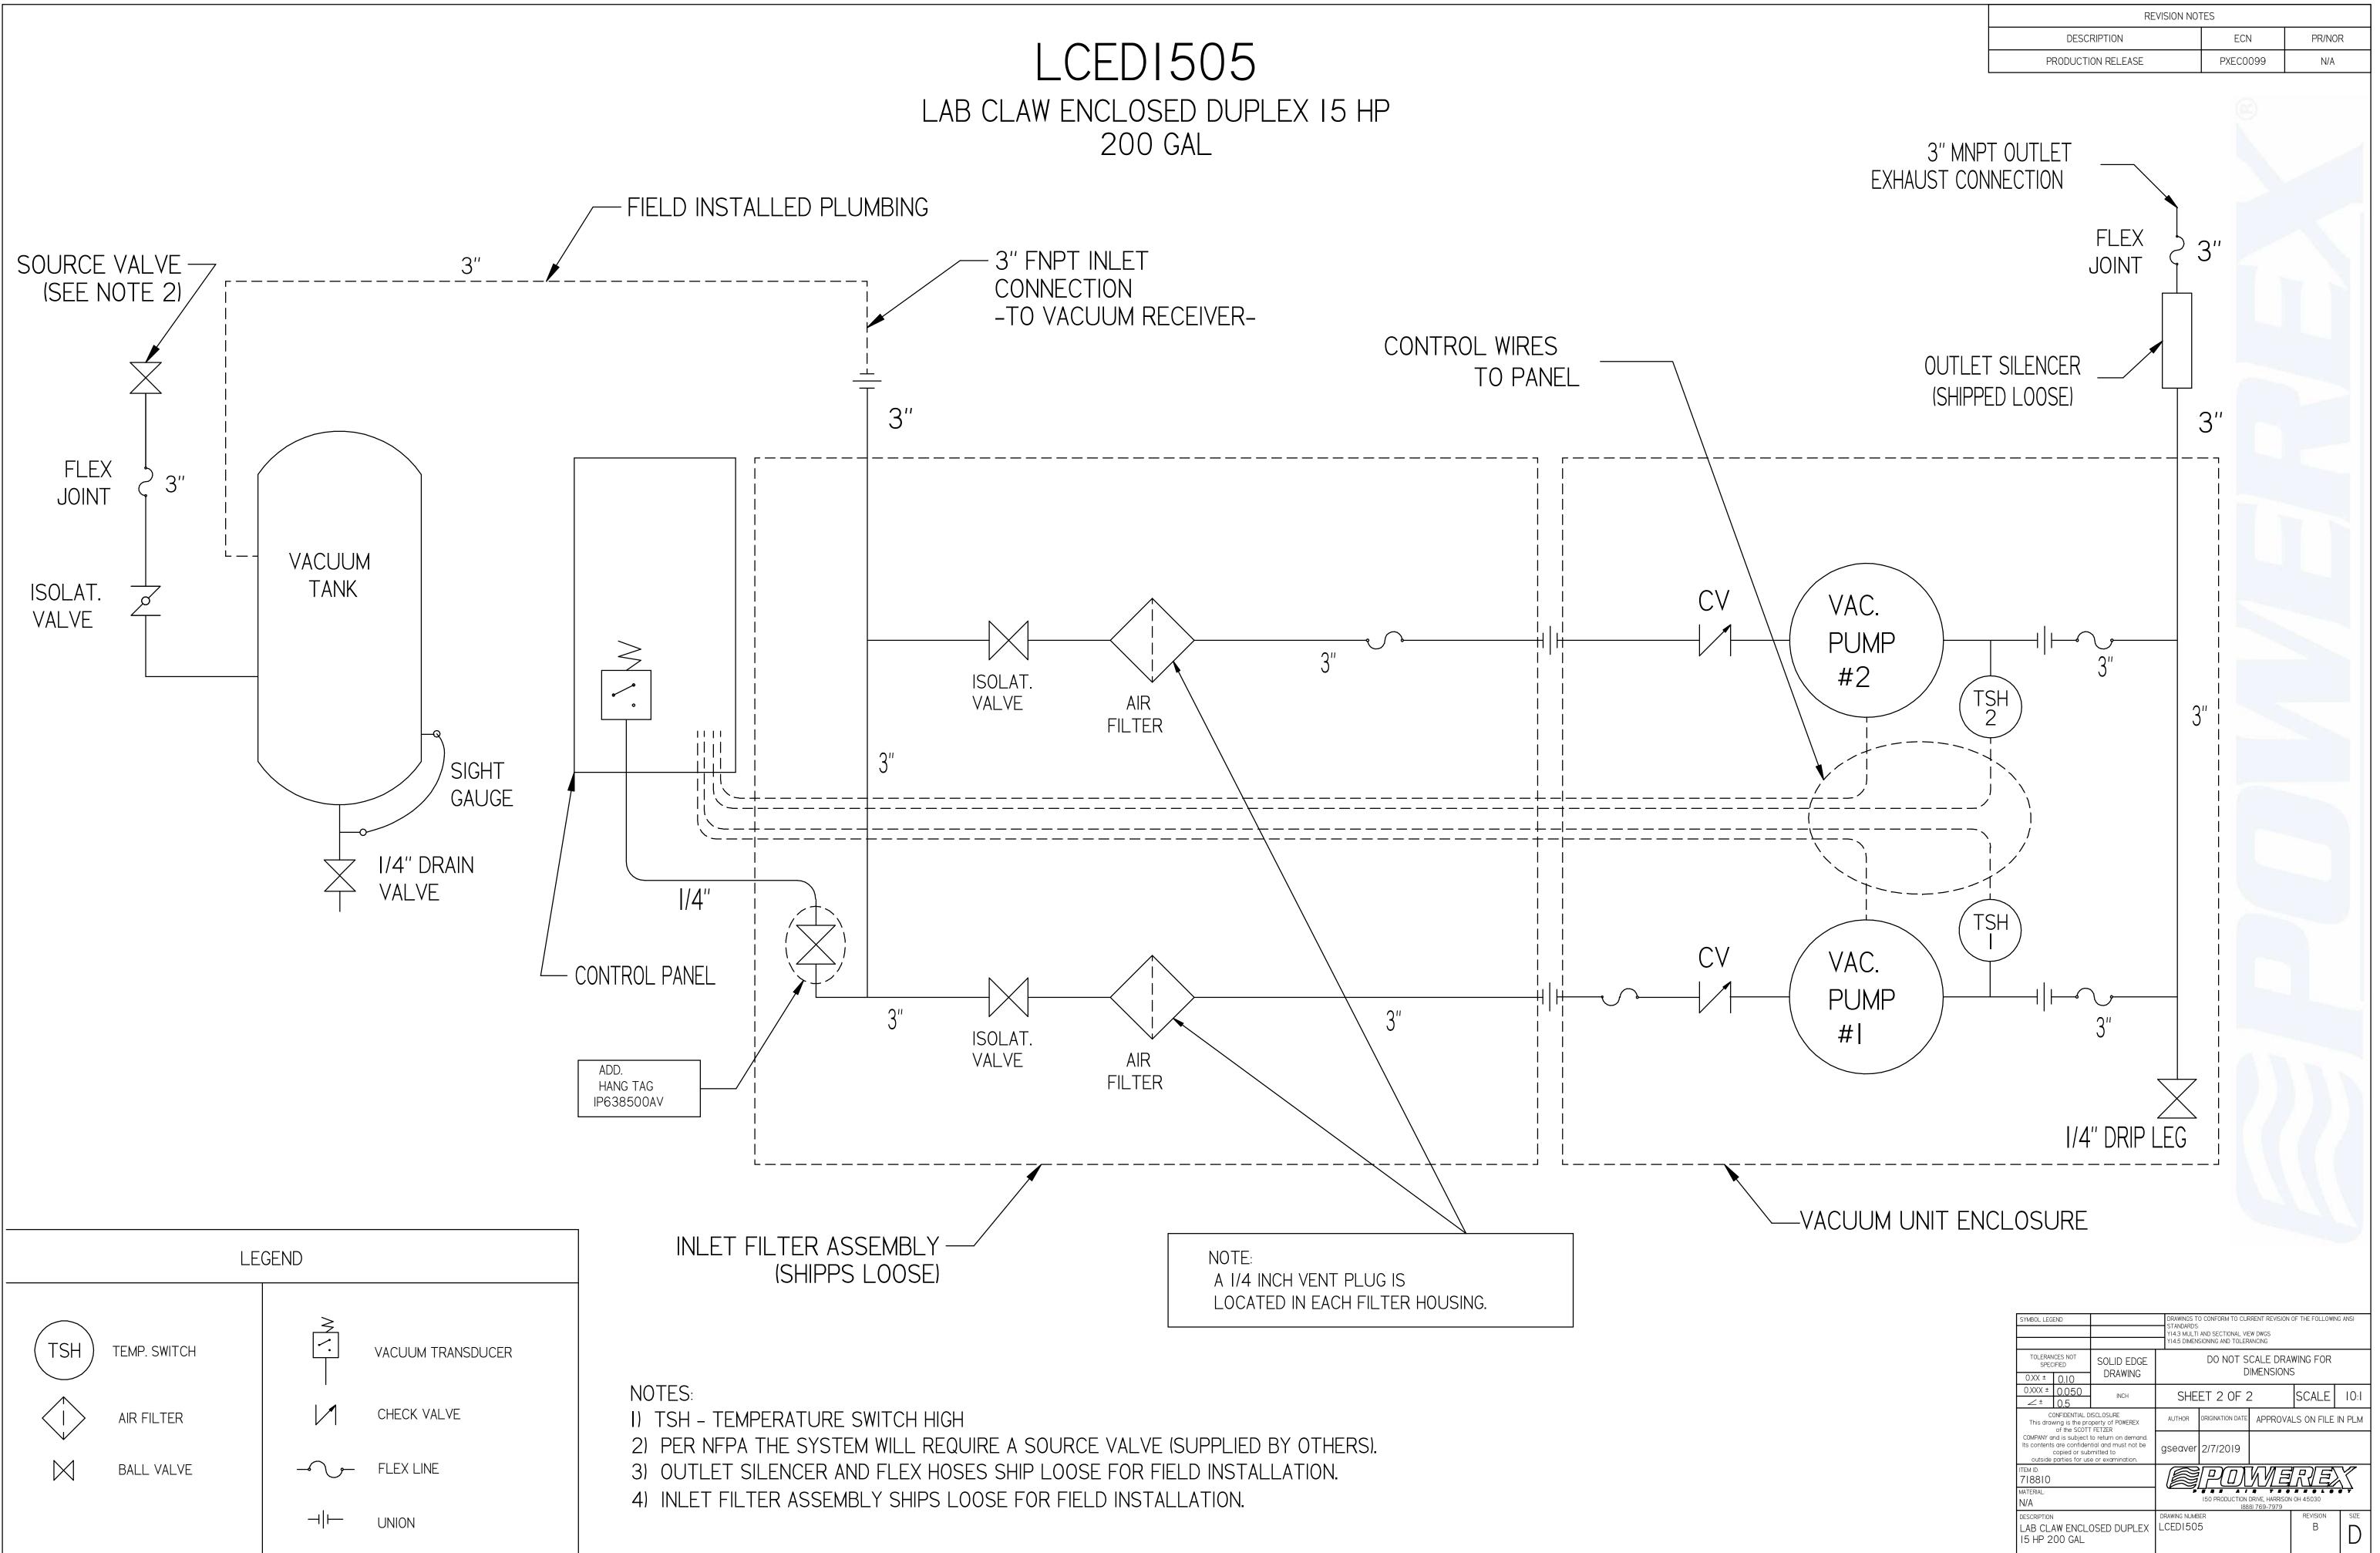

## LCEDI505 LAB CLAW ENCLOSED DUPLEX 15 HP 200 GAL

- CONTROL PANEL CLEARANCE PER OSHA / NEC

NOTES: I) APPROX SYSTEM WEIGHT: 427 2) FINAL SYSTEM DIMENSIONS DE CONFIGURATION. MAINTENANC MAINTAINED IN INSTALLATION 3) SHEET I: UNIT BUILD 4) SHEET 2: FLOW SCHEMATIC

| 1271 LB                       |  |
|-------------------------------|--|
| S DEPENDENT UPON INSTALLATION |  |
| IANCE CLEARANCE MUST BE       |  |
| ION CONFIGURATION.            |  |
|                               |  |