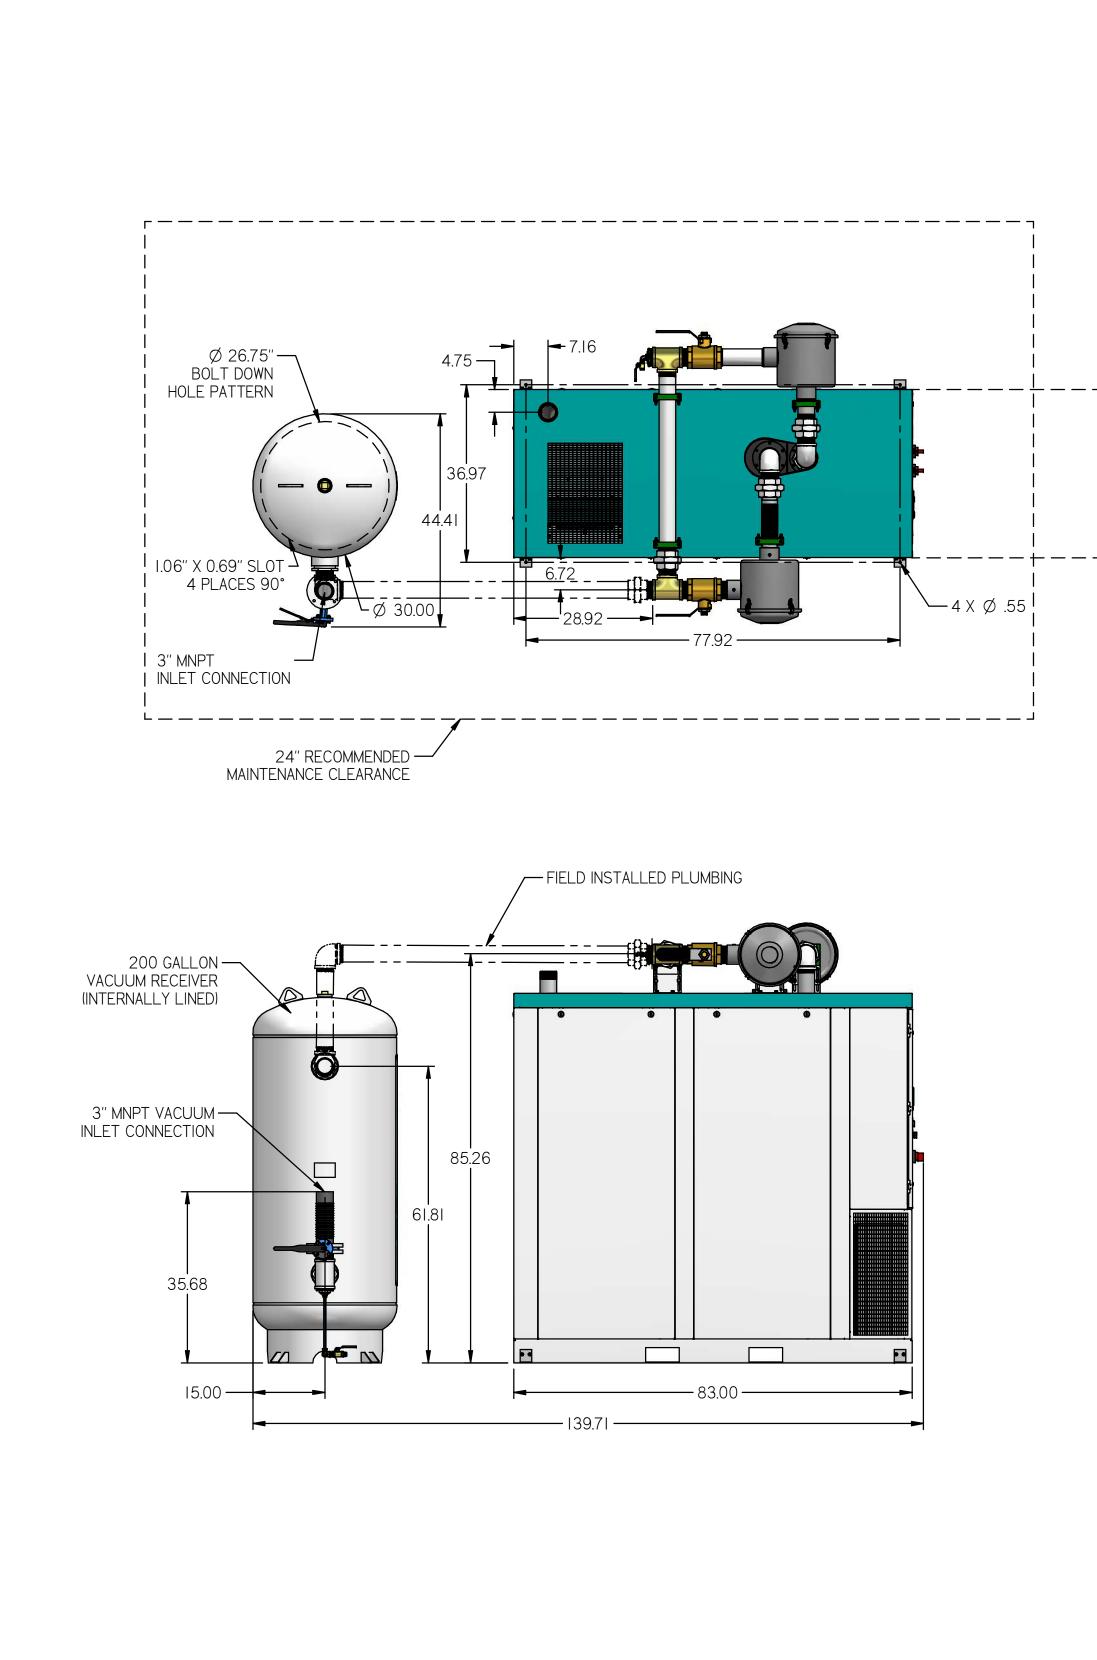

## LCEDI505 LAB CLAW ENCLOSED DUPLEX 15 HP 200 GAL

- CONTROL PANEL CLEARANCE PER OSHA / NEC

NOTES: I) APPROX SYSTEM WEIGHT: 427 2) FINAL SYSTEM DIMENSIONS DE CONFIGURATION. MAINTENANC MAINTAINED IN INSTALLATION 3) SHEET I: UNIT BUILD 4) SHEET 2: FLOW SCHEMATIC

| 1271 LB                       |  |
|-------------------------------|--|
| S DEPENDENT UPON INSTALLATION |  |
| IANCE CLEARANCE MUST BE       |  |
| ION CONFIGURATION.            |  |
|                               |  |