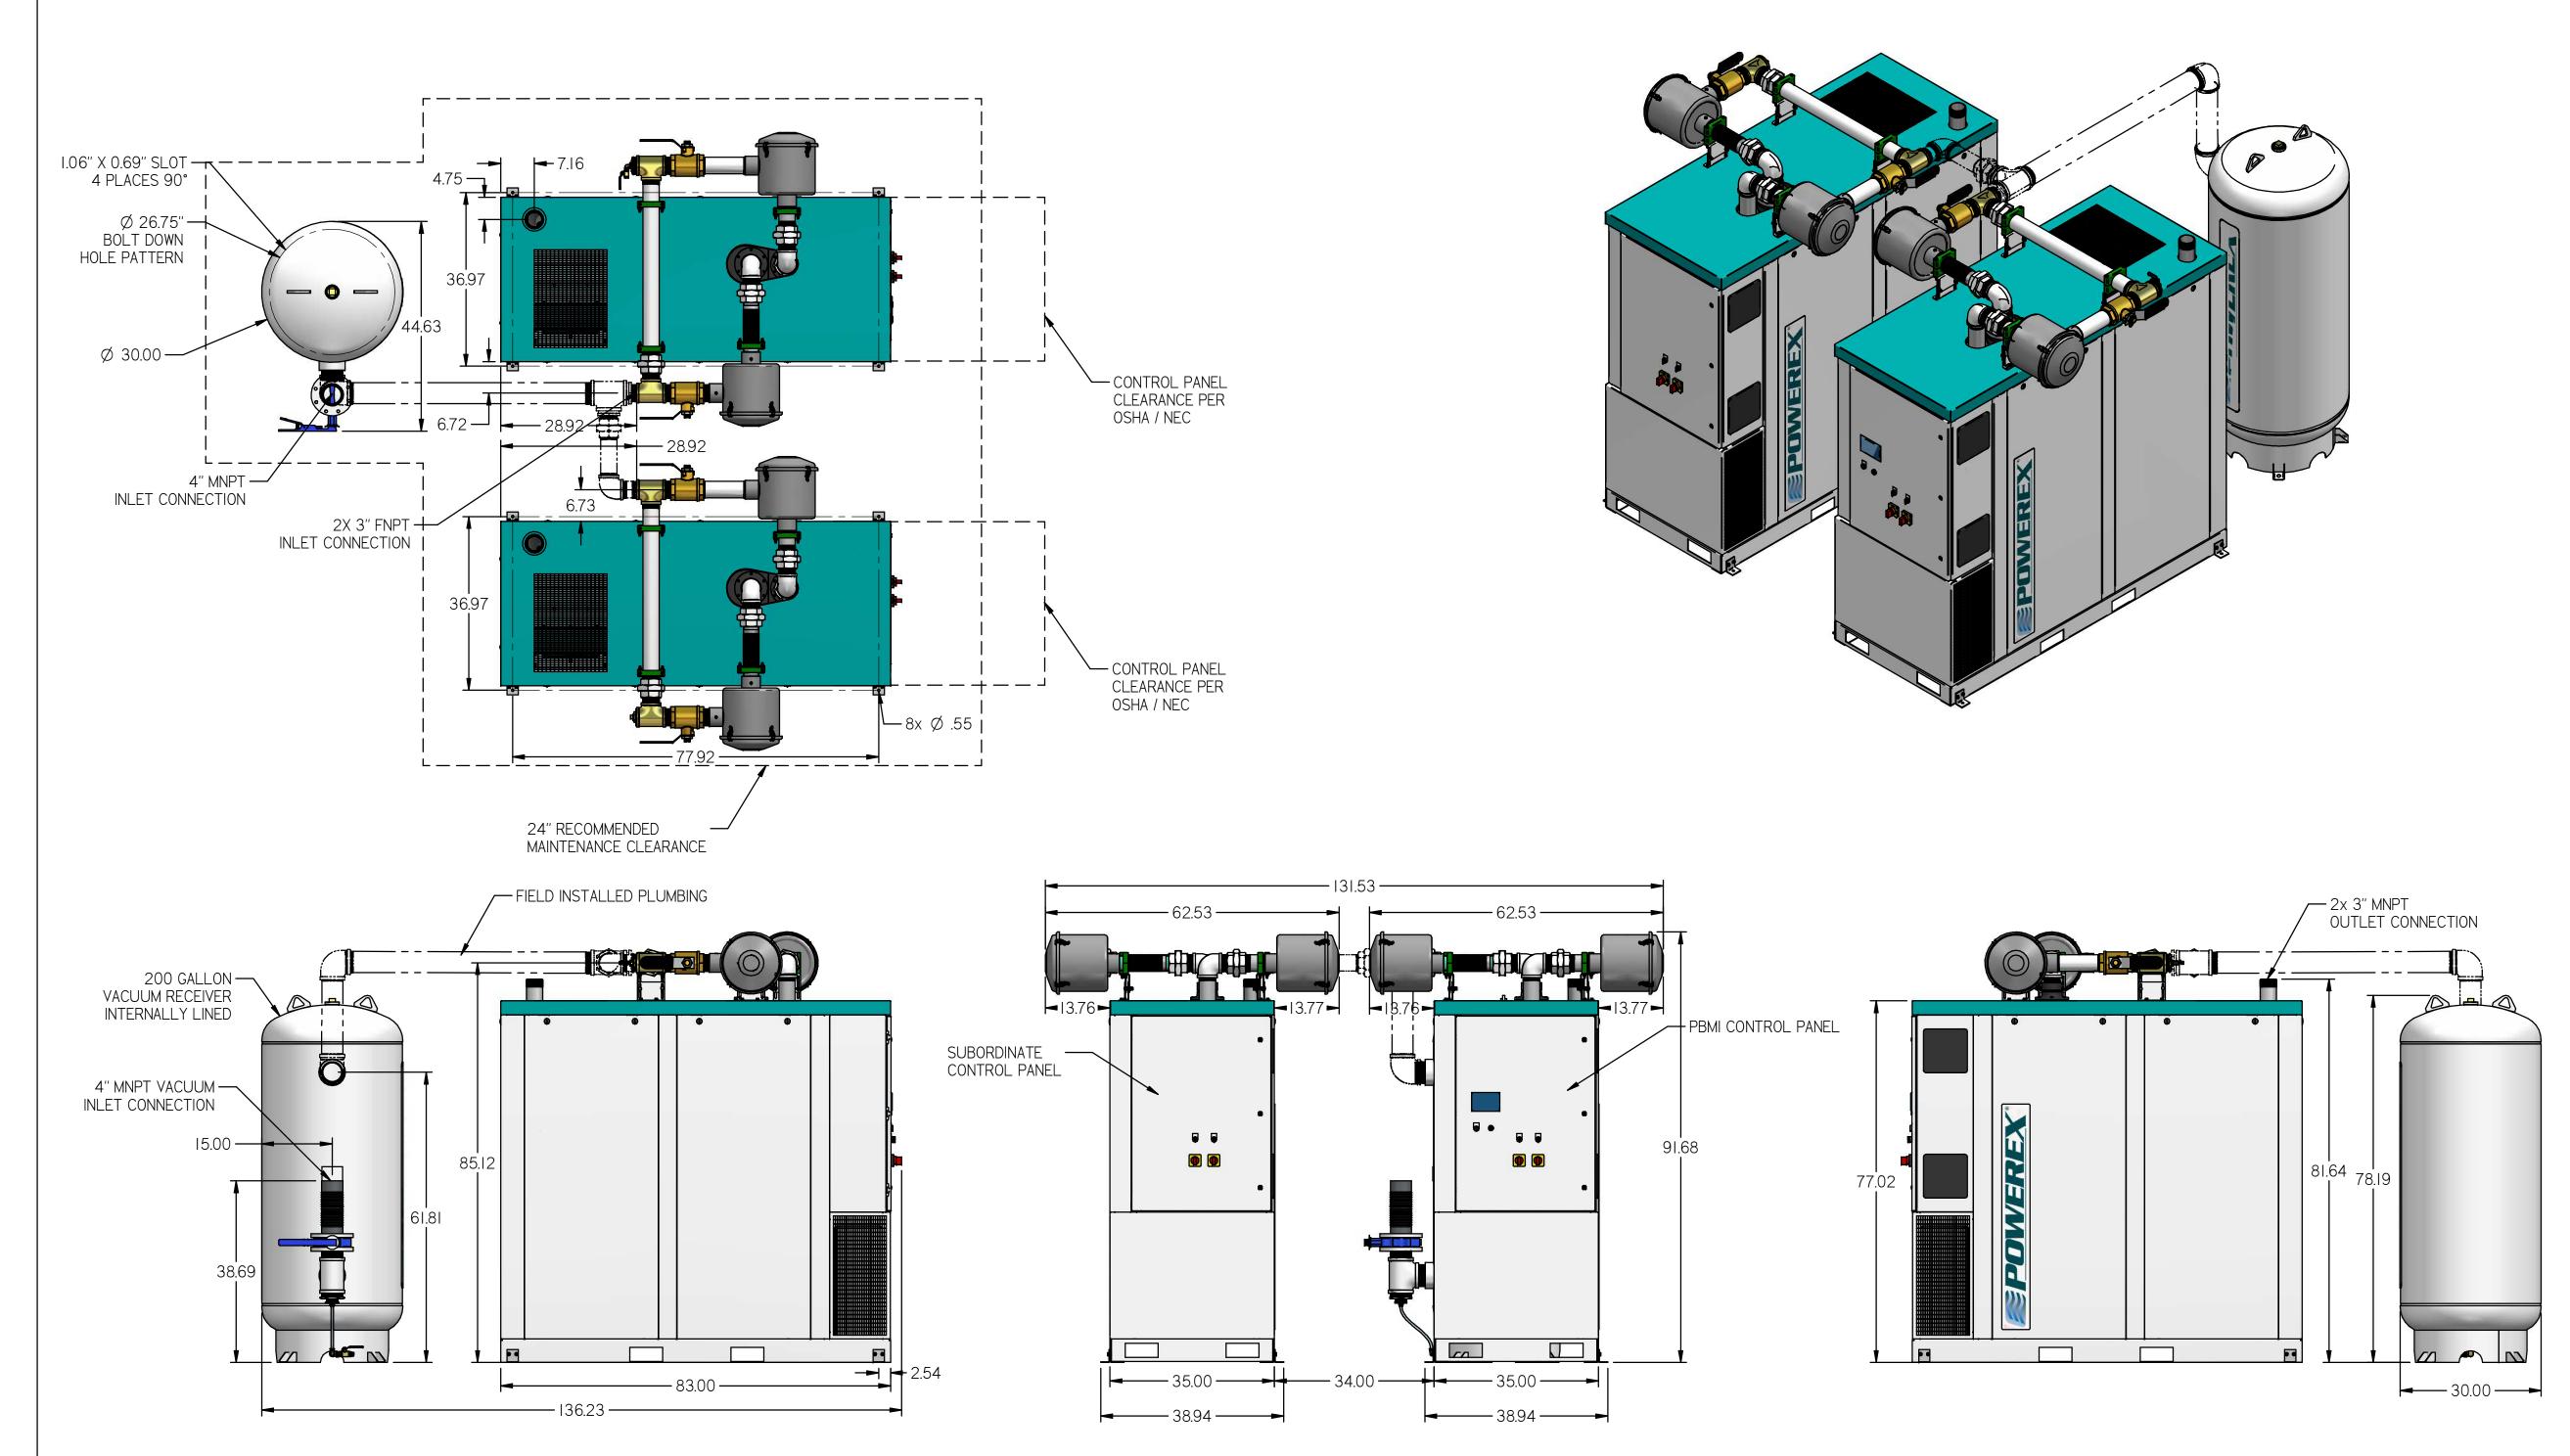

LCEQ1505

LAB CLAW ENCLOSED QUADPLEX 15 HP 200 GAL

NOTES: IJ APPROX SYSTEM WEIGHT: 9434 LB

2) FINAL SYSTEM DIMENSIONS DEPENDENT UPON INSTALLATION CONFIGURATION. MAINTENANCE CLEARANCE MUST BE MAINTAINED IN INSTALLATION CONFIGURATION.
 3) SHEET I: UNIT BUILD

4) SHEET 2: FLOW SCHEMATIC

| SYMBOL LEGEND                                                                                  |       | DRAWINGS TO CONFORM TO CURRENT REVISION OF THE FOLLOWING ANSI STANDARDS: Y14.3 MULTI AND SECTIONAL VIEW DWGS Y14.5 DIMENSIONING AND TOLERANCING |                                                           |                  |                          |        | NG ANSI |  |
|------------------------------------------------------------------------------------------------|-------|-------------------------------------------------------------------------------------------------------------------------------------------------|-----------------------------------------------------------|------------------|--------------------------|--------|---------|--|
| TOLERANCES NOT<br>SPECIFIED                                                                    |       | SOLID EDGE                                                                                                                                      | DO NOT SCALE DRAWING FOR DIMENSIONS                       |                  |                          |        |         |  |
| 0.XX ±                                                                                         | 0.10  | DRAWING                                                                                                                                         |                                                           | DIIVILIADIOIAD   |                          |        |         |  |
| 0.XXX ±                                                                                        | 0.050 | INCH                                                                                                                                            | SHEET I OF 2                                              |                  |                          | SCALE  | 1:20    |  |
| ∠ ±                                                                                            | 0.5   | INCIT                                                                                                                                           | SHEET TOP 2                                               |                  | SCALE                    | 1:20   |         |  |
| CONFIDENTIAL DISCLOSURE This drawing is the property of POWEREX of the SCOTT FETZER            |       |                                                                                                                                                 | AUTHOR                                                    | ORIGINATION DATE | APPROVALS ON FILE IN PLM |        |         |  |
| COMPANY and is subject<br>Its contents are confider<br>copied or sub<br>outside parties for us |       | ntial and must not be<br>bmitted to                                                                                                             | gseaver                                                   | 1/18/19          |                          |        |         |  |
| TTEM ID: 718827                                                                                |       |                                                                                                                                                 |                                                           | PO               | W/13                     | RE)    |         |  |
| material:<br>N/A                                                                               |       |                                                                                                                                                 | 150 PRODUCTION DRIVE, HARRISON OH 45030<br>(888) 769-7979 |                  |                          |        |         |  |
| DESCRIPTION LAB CLAW ENCLOSED QUADPLEX 15 HP 200 GAL                                           |       |                                                                                                                                                 | DRAWING NUMBER<br>LCEQ1505                                |                  | REVISION<br>B            | D SIZE |         |  |

LCEQ1505

LAB CLAW ENCLOSED

QUADPLEX 15 HP 200 GAL