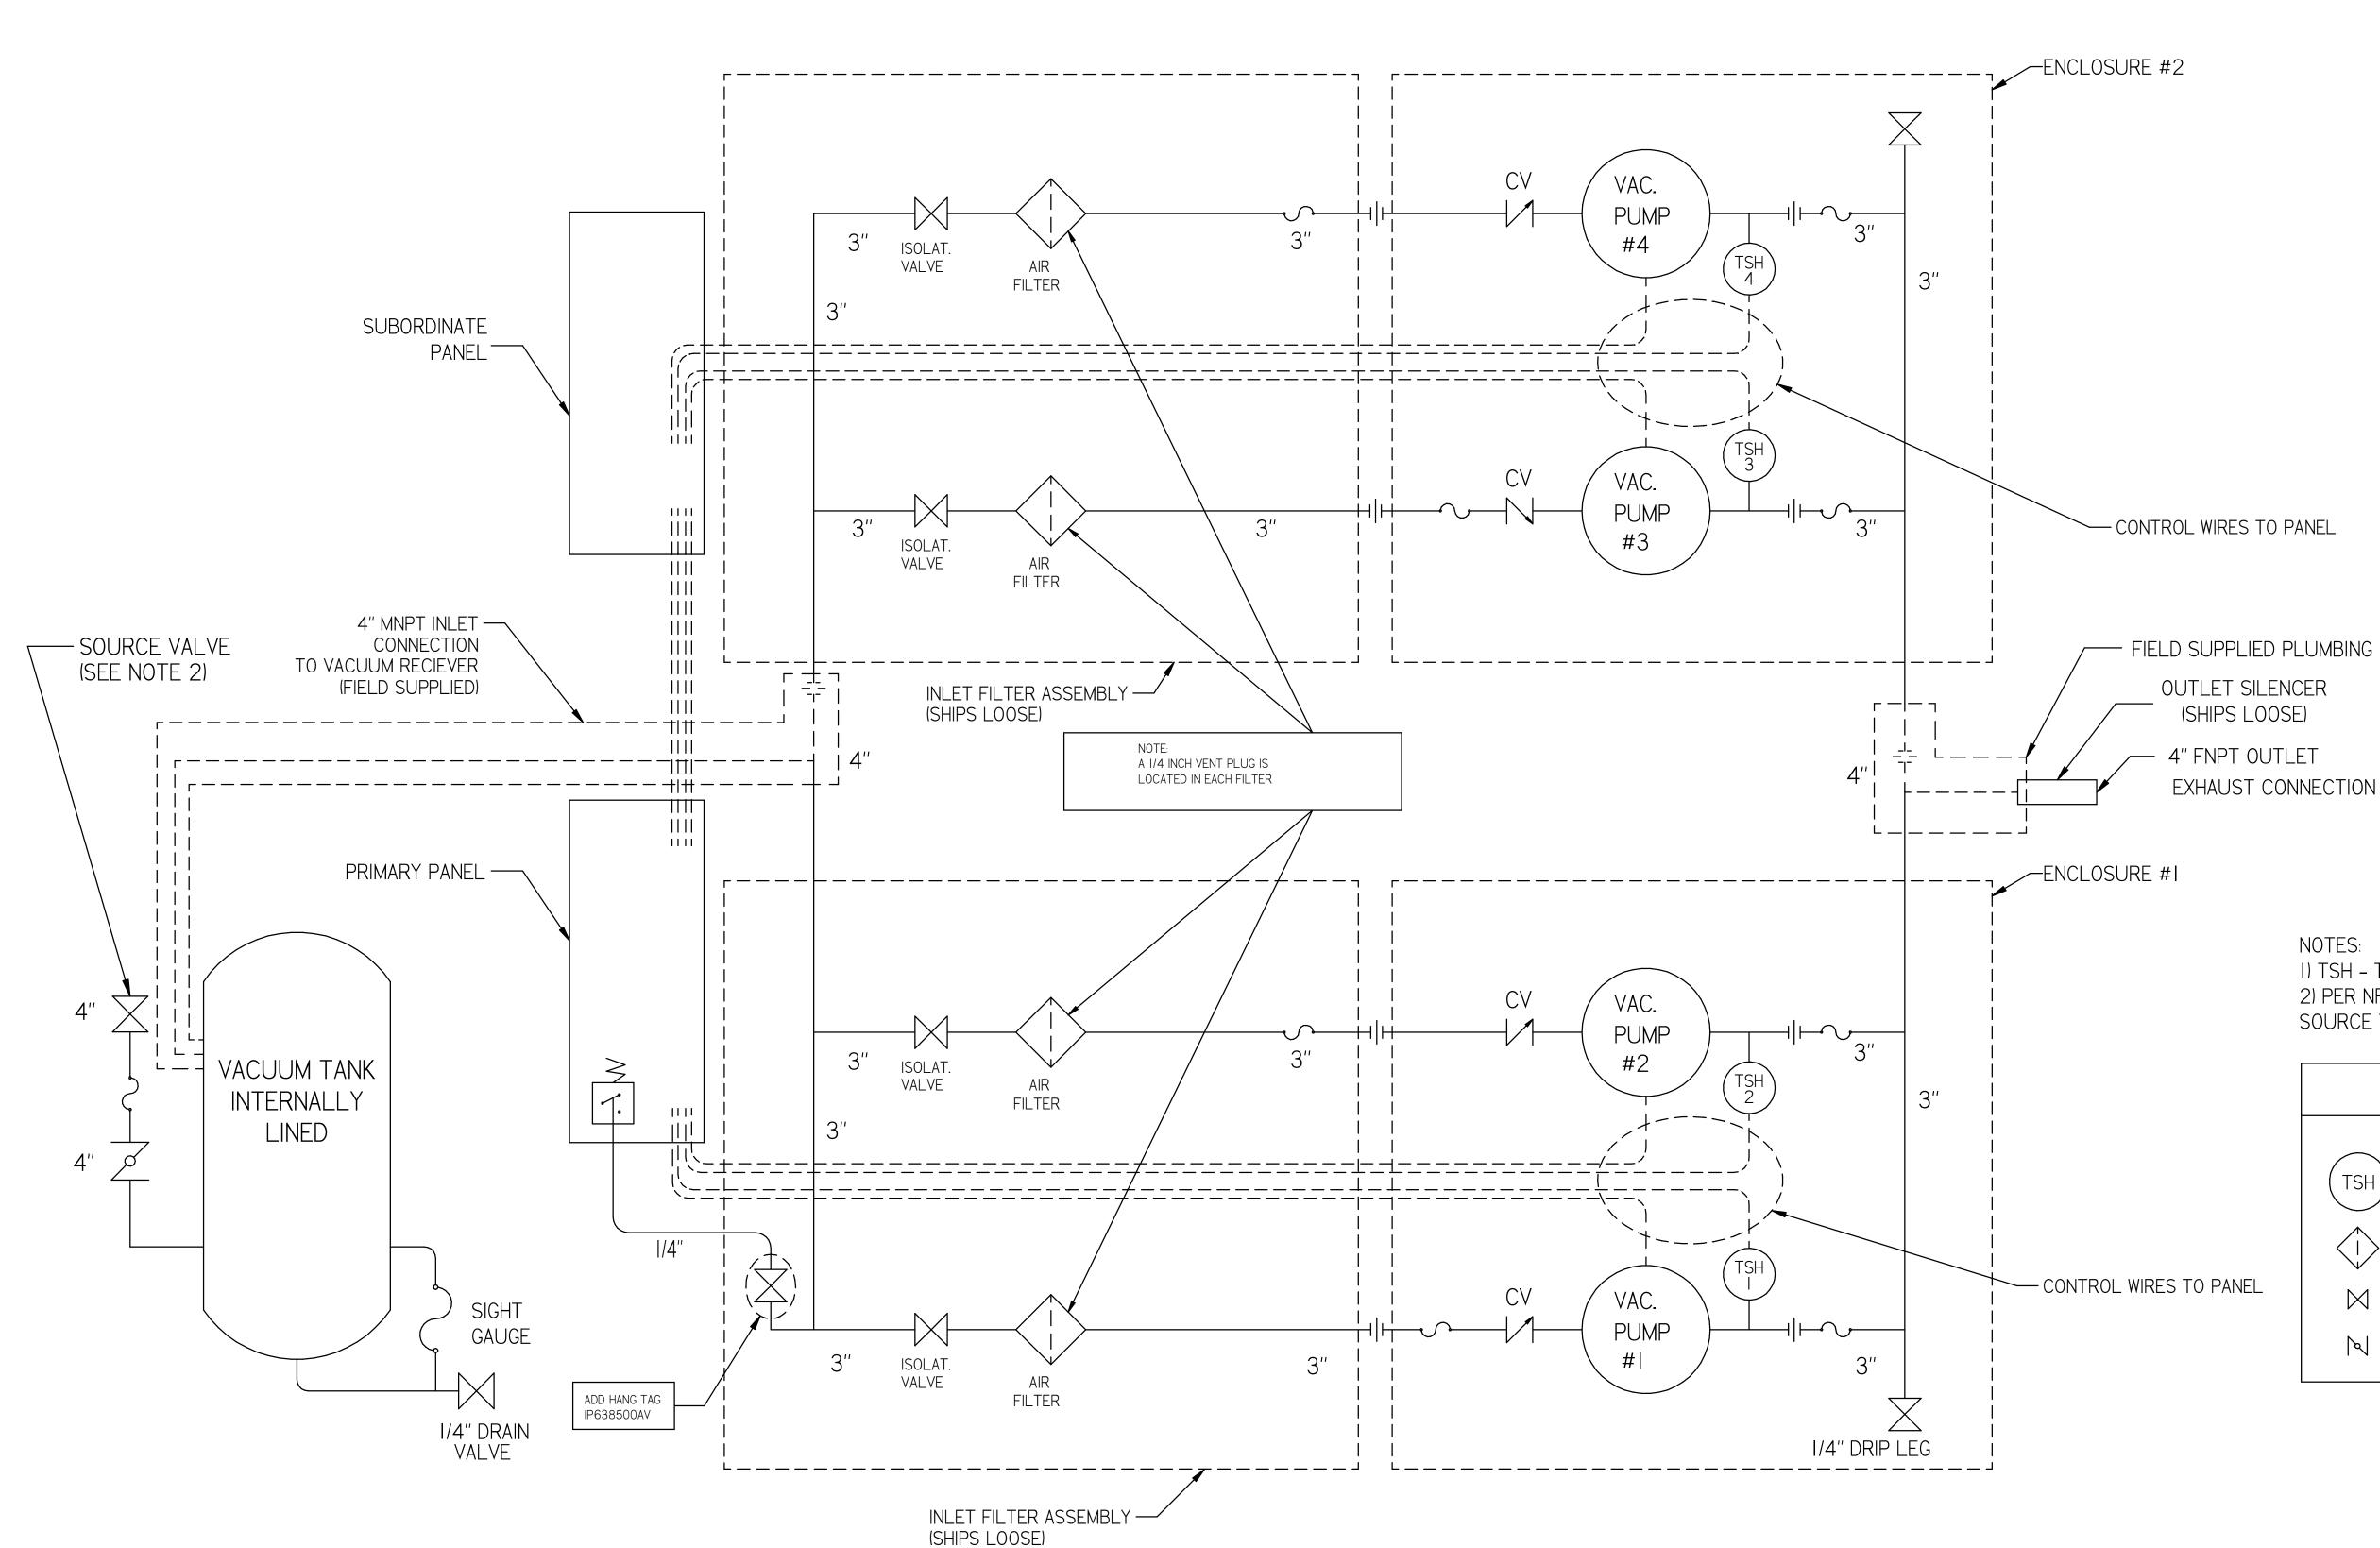

4) SHEET 2: FLOW SCHEMATIC

| SYMBOL LEGEND                                                                                  |       | DRAWINGS TO CONFORM TO CURRENT REVISION OF THE FOLLOWING ANSI STANDARDS: Y14.3 MULTI AND SECTIONAL VIEW DWGS Y14.5 DIMENSIONING AND TOLERANCING |                                                           |                  |                          |        | NG ANSI |  |
|------------------------------------------------------------------------------------------------|-------|-------------------------------------------------------------------------------------------------------------------------------------------------|-----------------------------------------------------------|------------------|--------------------------|--------|---------|--|
| TOLERANCES NOT<br>SPECIFIED                                                                    |       | SOLID EDGE                                                                                                                                      | DO NOT SCALE DRAWING FOR DIMENSIONS                       |                  |                          |        |         |  |
| 0.XX ±                                                                                         | 0.10  | DRAWING                                                                                                                                         |                                                           | DIIVILIADIOIAD   |                          |        |         |  |
| 0.XXX ±                                                                                        | 0.050 | INCH                                                                                                                                            | SHEET I OF 2                                              |                  |                          | SCALE  | 1:20    |  |
| ∠ ±                                                                                            | 0.5   | INCIT                                                                                                                                           | SHEET TOP 2                                               |                  | SCALE                    | 1:20   |         |  |
| CONFIDENTIAL DISCLOSURE This drawing is the property of POWEREX of the SCOTT FETZER            |       |                                                                                                                                                 | AUTHOR                                                    | ORIGINATION DATE | APPROVALS ON FILE IN PLM |        |         |  |
| COMPANY and is subject<br>Its contents are confider<br>copied or sub<br>outside parties for us |       | ntial and must not be<br>bmitted to                                                                                                             | gseaver                                                   | 1/18/19          |                          |        |         |  |
| TTEM ID: 718827                                                                                |       |                                                                                                                                                 |                                                           | PO               | W/13                     | RE)    |         |  |
| material:<br>N/A                                                                               |       |                                                                                                                                                 | 150 PRODUCTION DRIVE, HARRISON OH 45030<br>(888) 769-7979 |                  |                          |        |         |  |
| DESCRIPTION LAB CLAW ENCLOSED QUADPLEX 15 HP 200 GAL                                           |       |                                                                                                                                                 | DRAWING NUMBER<br>LCEQ1505                                |                  | REVISION<br>B            | D SIZE |         |  |