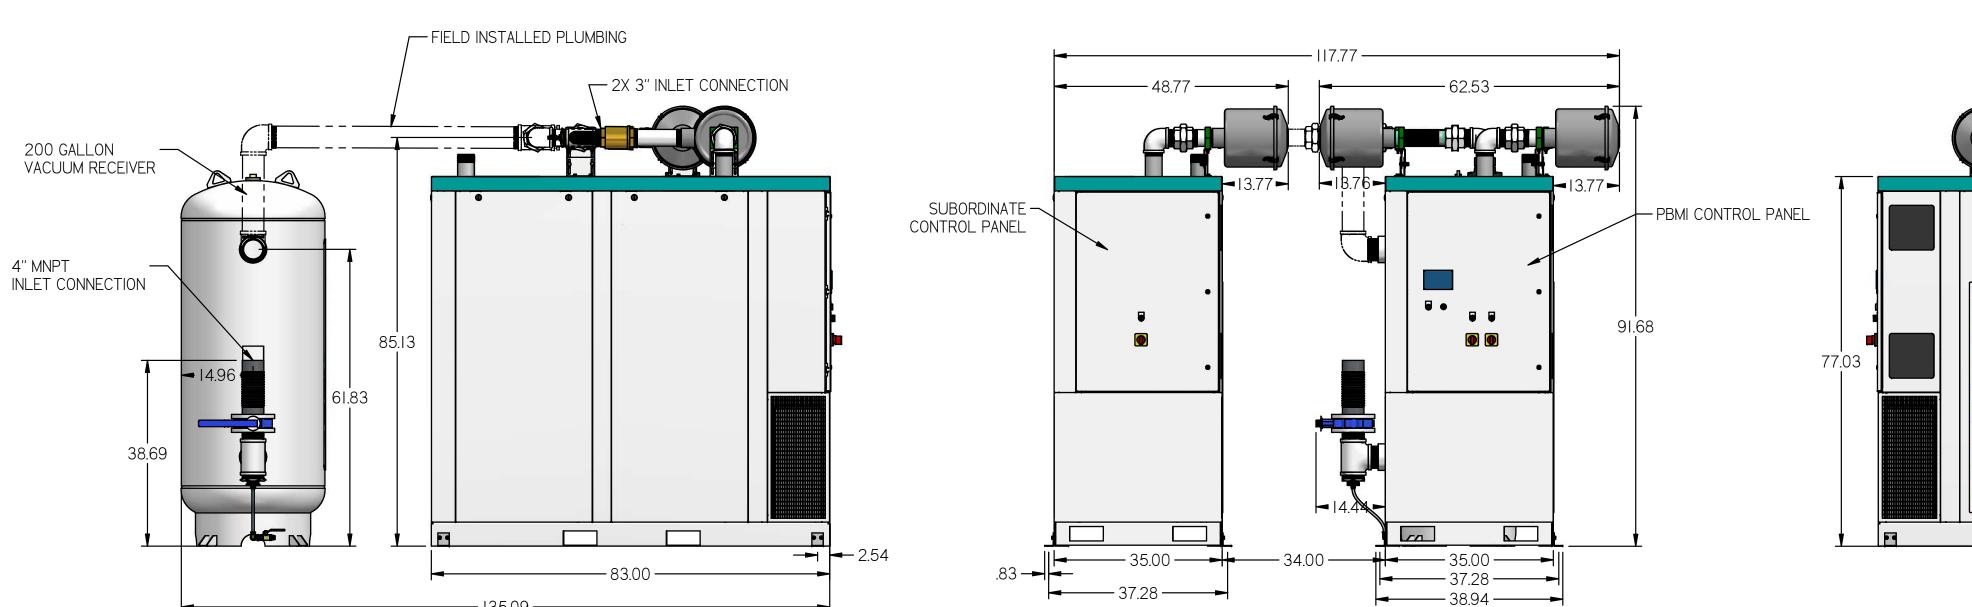

LCETI005

LAB CLAW ENCLOSED TRIPLEX 10 HP 200 GAL

— CONTROL PANEL CLEARANCE PER OSHA / NEC

- CONTROL PANEL CLEARANCE PER OSHA / NEC

26.75 IN DIAMETER — BOLT RING

4" MNPT — INLET CONNECTION

24" RECOMMENDED -MAINTENANCE CLEARANCE

1.06" X 0.63 SLOT — (4) PLACES 90°

NOTES: I) APPROX SYSTEM WEIGHT: 6297 LB 2) FINAL SYSTEM DIMENSIONS DEPENDENT UPON INSTALLATION CONFIGURATION. MAINTENANCE CLEARANCE MUST BE MAINTAINED IN INSTALLATION CONFIGURATION.
3) SHEET I: UNIT BUILD