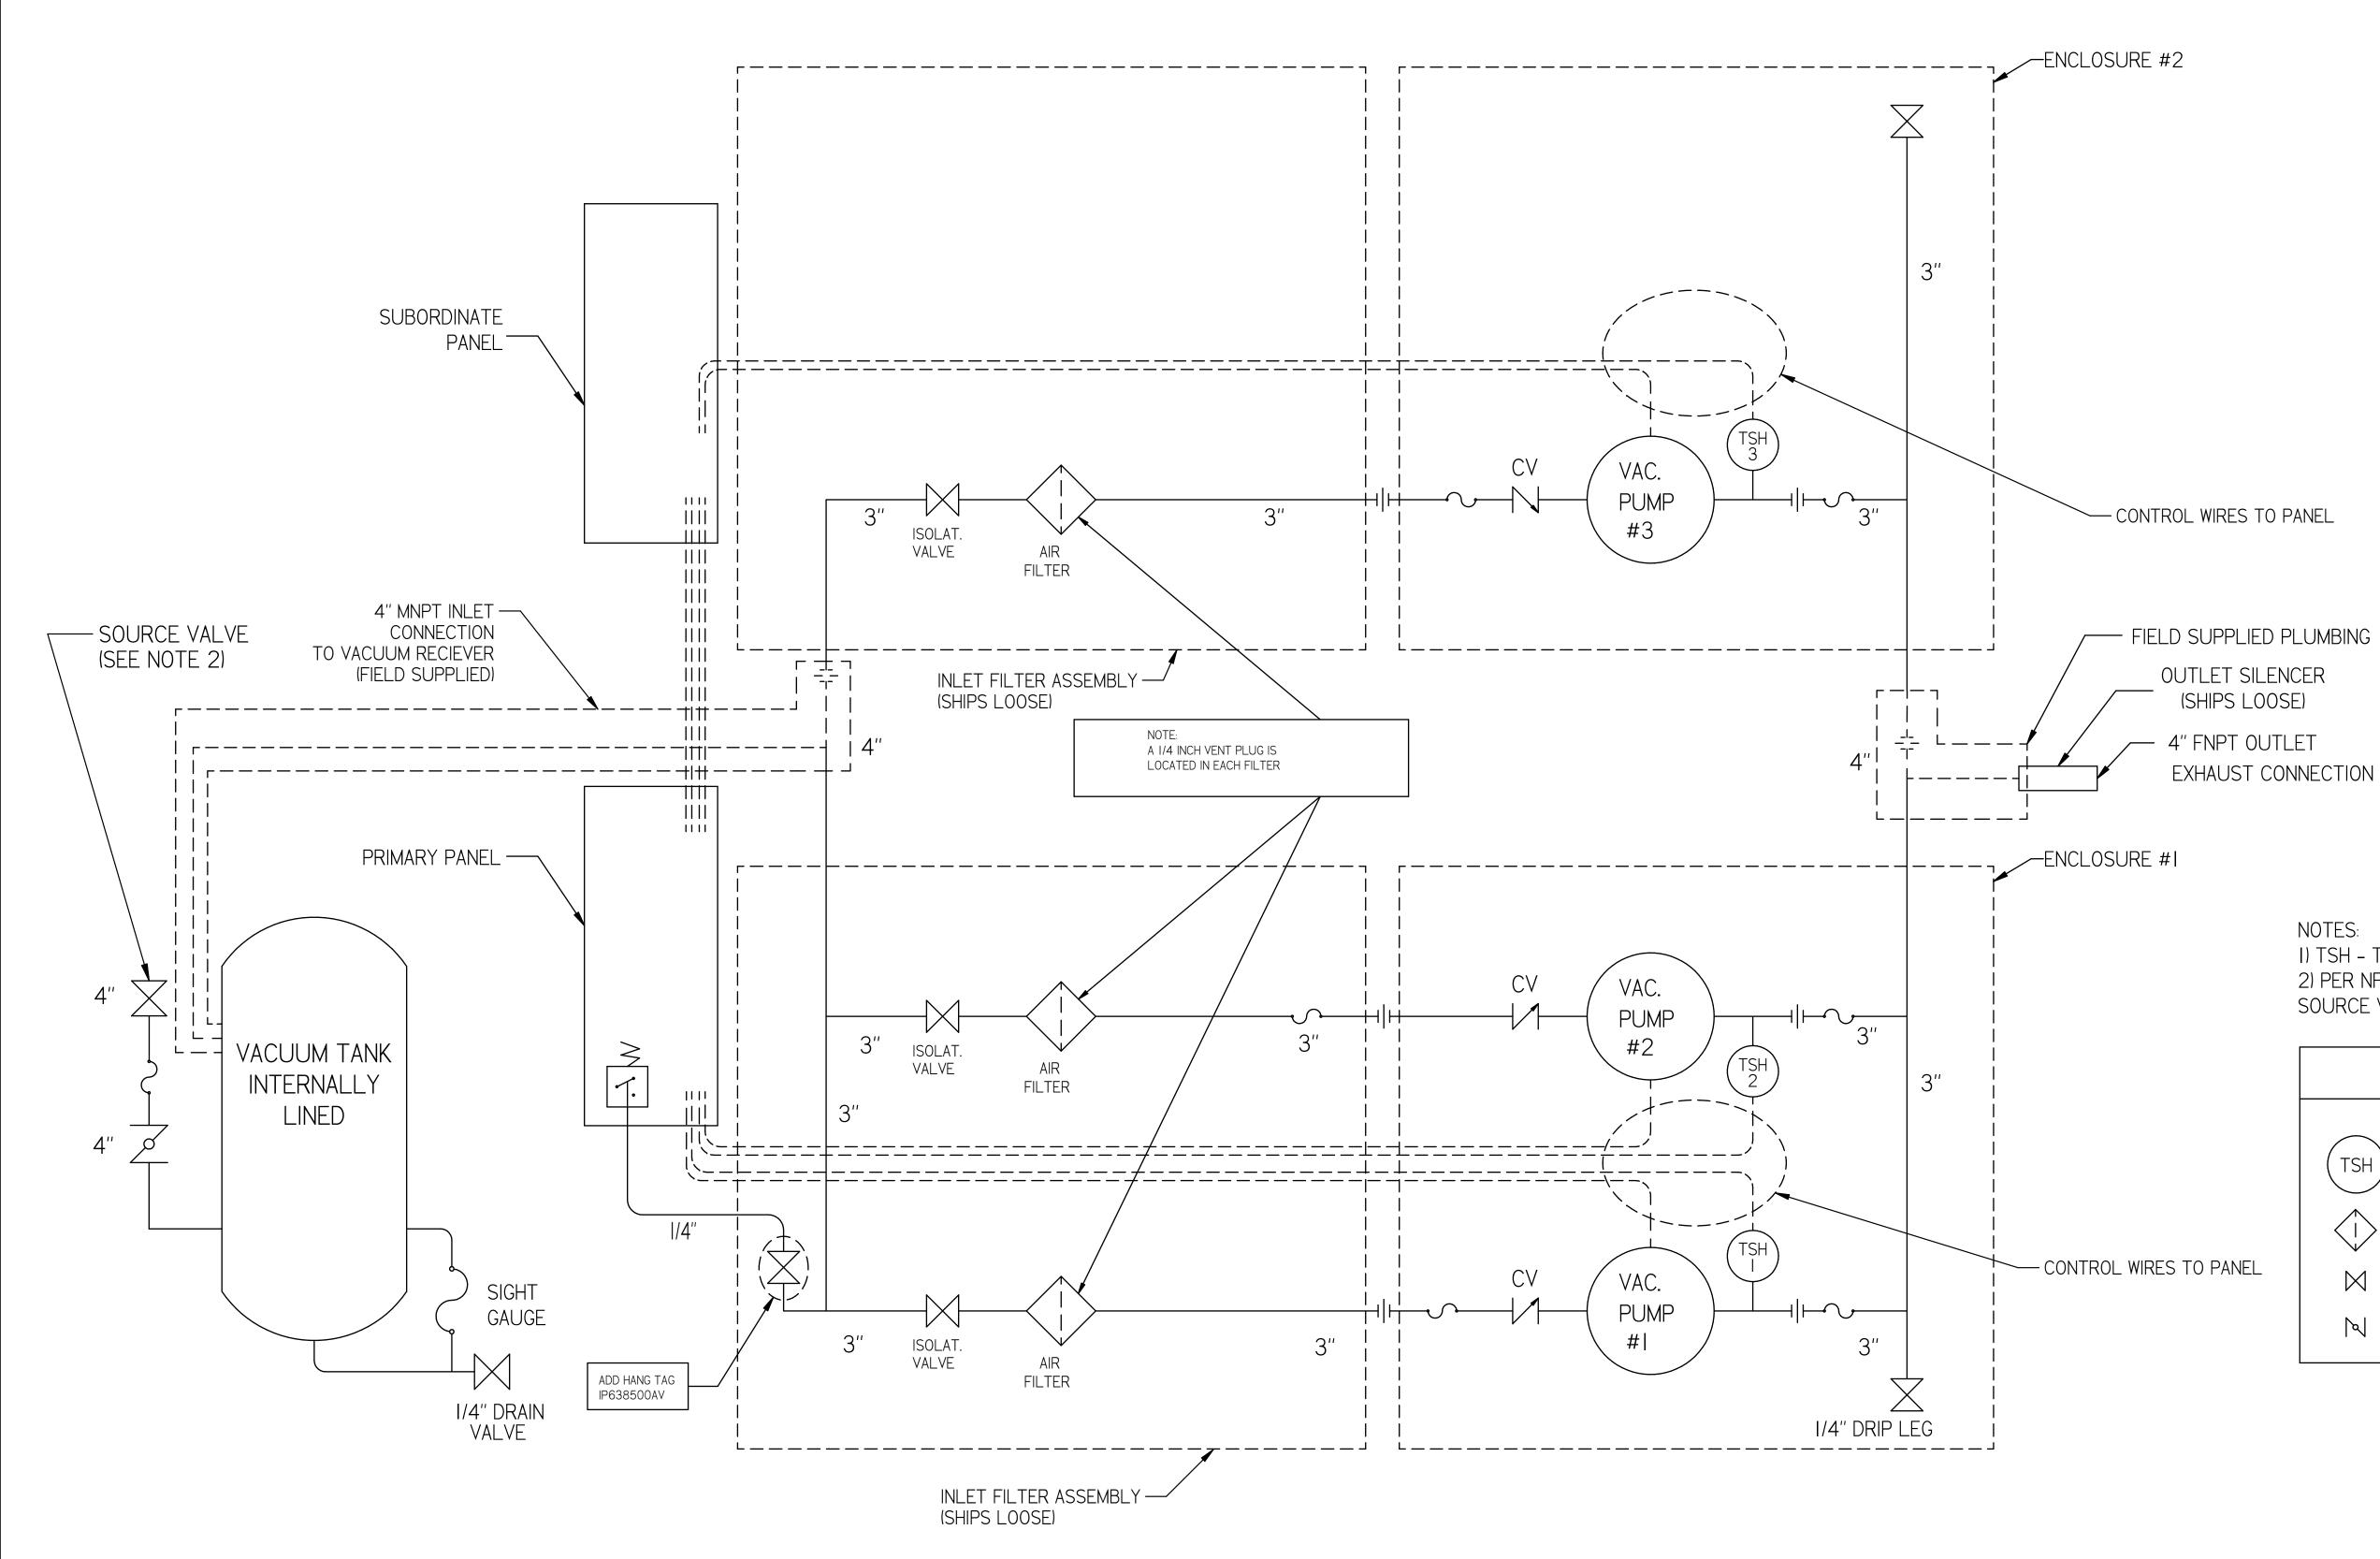

4) SHEET 2: FLOW SCHEMATIC

| SYMBOL LEG                                                                                                 | SEND                 |                                       | DRAWINGS TO CONFORM TO CURRENT REVISION OF THE FOLLOWING ANSI STANDARDS:  Y14.3 MULTI AND SECTIONAL VIEW DWGS Y14.5 DIMENSIONING AND TOLERANCING |                  |                          |       |          |
|------------------------------------------------------------------------------------------------------------|----------------------|---------------------------------------|--------------------------------------------------------------------------------------------------------------------------------------------------|------------------|--------------------------|-------|----------|
| SPE                                                                                                        | NCES NOT<br>CIFIED   | SOLID EDGE<br>DRAWING                 | DO NOT SCALE DRAWING FOR DIMENSIONS                                                                                                              |                  |                          |       |          |
| 0.XX ± 0.XXX ±                                                                                             | 0.10<br>0.050<br>0.5 | INCH                                  | SHEET I OF 2                                                                                                                                     |                  | )                        | SCALE | 1:20     |
| CONFIDENTIAL DISCLOSURE This drawing is the property of POWEREX of the SCOTT FETTER                        |                      |                                       | AUTHOR                                                                                                                                           | ORIGINATION DATE | APPROVALS ON FILE IN PLM |       |          |
| COMPANY and is subject to<br>Its contents are confidentia<br>copied or submi<br>outside parties for use of |                      | ential and must not be<br>abmitted to | gseaver                                                                                                                                          | 1/17/19          |                          |       |          |
| ITEM ID:<br>718811                                                                                         |                      |                                       |                                                                                                                                                  | PO               | WE                       | NE    | <u>Y</u> |
| material:<br>N/A                                                                                           |                      |                                       | 150 PRODUCTION DRIVE, HARRISON OH 45030<br>18881 769-7979                                                                                        |                  |                          |       |          |
| DESCRIPTION LAB CLAW ENCLOSED TRIPLEX 10 HP 200 GAL                                                        |                      |                                       | DRAWING NUMBER LCETIO05                                                                                                                          |                  | revision<br>B            | SIZE  |          |

REVISION NOTES DESCRIPTION ECN PR/NOR RELEASE TO PRODUCTION PXEC0099 NOTES: I) TSH - TEMPERATURE SWITCH HIGH 2) PER NFPA THE SYSTEM WILL REQUIRE A SOURCE VALVE (SUPPLIED BY OTHERS). LEGEND TEMP. SWITCH VACUUM TRANSDUCER CHECK VALVE - FLEX LINE BALL VALVE BUTTERFLY BALL VALVE JAWINGS TO COM S...

JANDARDS:

Y14.3 MULTI AND SECTIONAL VIEW DWGS

Y14.5 DIMENSIONING AND TOLERANCING TOLERANCES NOT SPECIFIED DO NOT SCALE DRAWING FOR SOLID EDGE **DIMENSIONS** SHEET 2 OF 2 INCH CONFIDENTIAL DISCLOSURE
This drawing is the property of POWEREX
of the SCOTT FETZER
COMPANY and is subject to return on demand. AUTHOR ORIGINATION DATE APPROVALS ON FILE IN PLM Its contents are confidential and must not be copied or submitted to outside parties for use or examination. LCETI005 LAB CLAW ENCLOSED TRIPLEX 10 HP 200 GAL