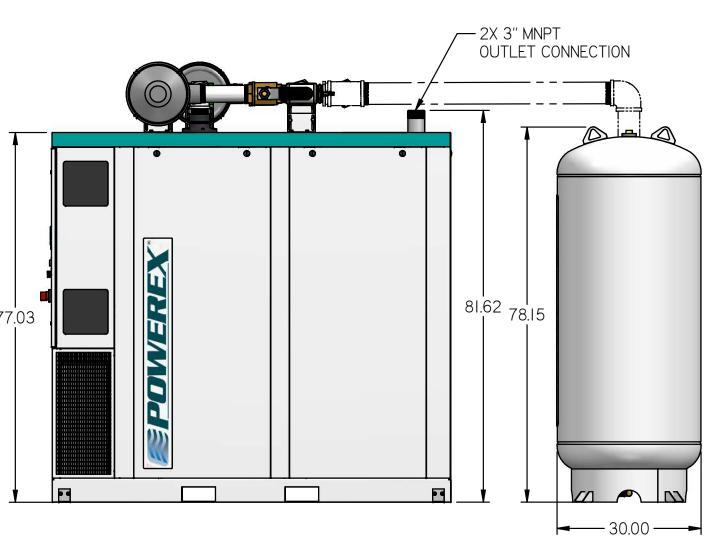

LCETI005

LAB CLAW ENCLOSED TRIPLEX 10 HP 200 GAL

— CONTROL PANEL CLEARANCE PER OSHA / NEC

- CONTROL PANEL CLEARANCE PER OSHA / NEC

26.75 IN DIAMETER — BOLT RING

4" MNPT — INLET CONNECTION

24" RECOMMENDED -MAINTENANCE CLEARANCE

1.06" X 0.63 SLOT — (4) PLACES 90°

NOTES: I) APPROX SYSTEM WEIGHT: 6297 LB 2) FINAL SYSTEM DIMENSIONS DEPENDENT UPON INSTALLATION CONFIGURATION. MAINTENANCE CLEARANCE MUST BE MAINTAINED IN INSTALLATION CONFIGURATION.
3) SHEET I: UNIT BUILD