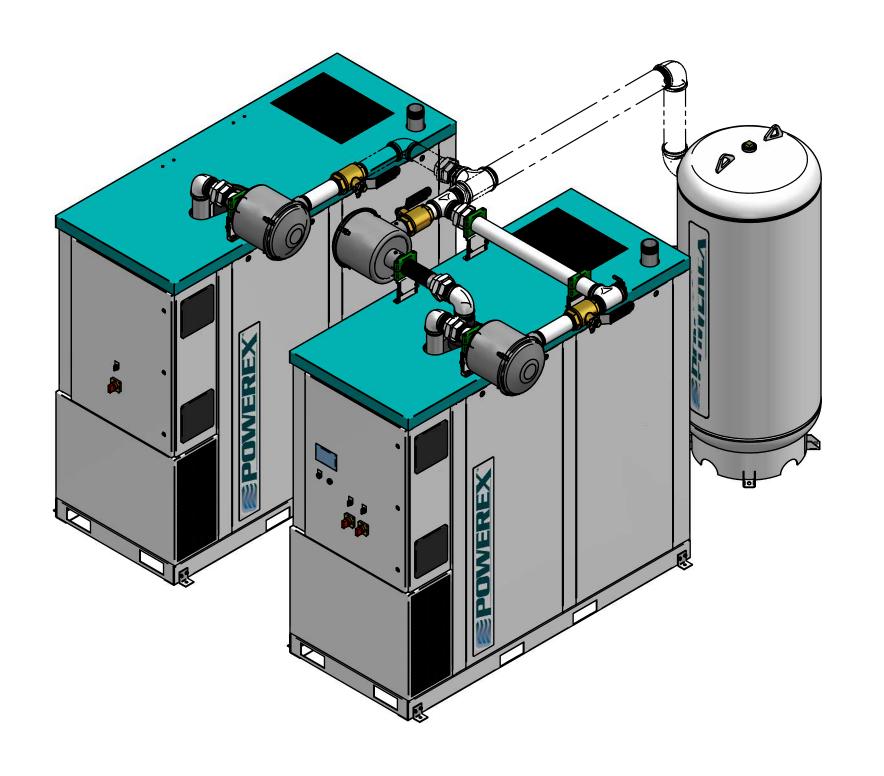

LCETI005

LAB CLAW ENCLOSED TRIPLEX 10 HP 200 GAL

— CONTROL PANEL CLEARANCE PER OSHA / NEC

- CONTROL PANEL CLEARANCE PER OSHA / NEC

26.75 IN DIAMETER — BOLT RING

4" MNPT — INLET CONNECTION

24" RECOMMENDED -MAINTENANCE CLEARANCE

1.06" X 0.63 SLOT — (4) PLACES 90°

NOTES: I) APPROX SYSTEM WEIGHT: 6297 LB 2) FINAL SYSTEM DIMENSIONS DEPENDENT UPON INSTALLATION CONFIGURATION. MAINTENANCE CLEARANCE MUST BE MAINTAINED IN INSTALLATION CONFIGURATION.
3) SHEET I: UNIT BUILD